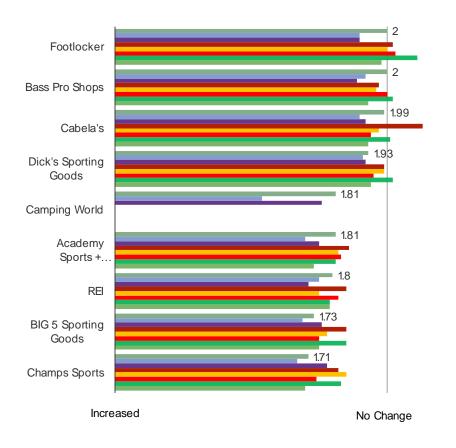

# Have you recently increased or decreased your shopping of the following? Posed to all respondents who have purchased from the below.

|                           | N=  |
|---------------------------|-----|
| Dick's Sporting Goods     | 862 |
| Cabela's                  | 382 |
| REI                       | 236 |
| Academy Sports + Outdoors | 352 |
| Bass Pro Shops            | 441 |
| BIG 5 Sporting Goods      | 219 |
| Champs Sports             | 253 |
| Footlocker                | 594 |
| Camping World             | 119 |