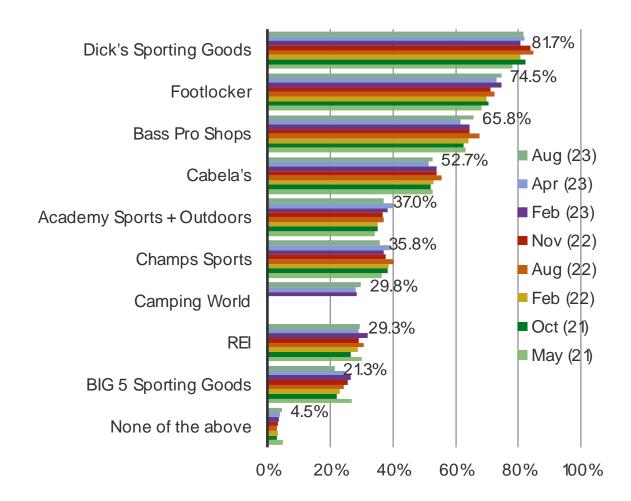

Why Do Customers Choose Dick's and Academy?

If You Had To Choose One Sporting Goods Retailer, Which, and Why?

NPS

**Competitive Dynamics** 

**Sporting Goods Retail Trends** 

When you think of sporting goods retail companies, which comes to mind first? (Fill-In) Posed to all respondents.

August 2023

When you think of sporting goods retail companies, which comes to mind first? (Fill-In) Posed to all respondents.

February 2023

**April 2023** 

**DICKSSPORTINGGOODS** 