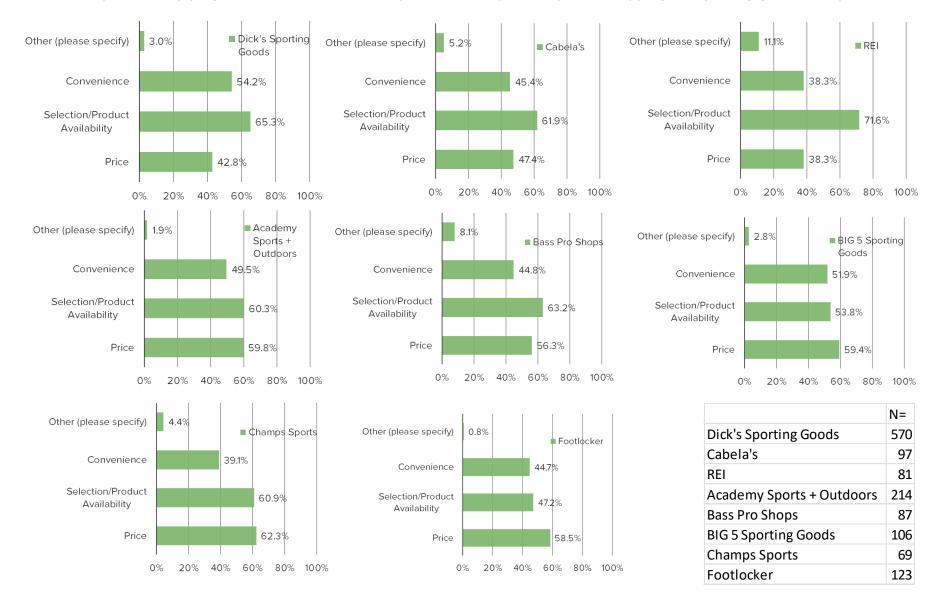

### AUG 23 Data, for comparison | Why would you be most likely to choose \_\_\_\_\_ over other shown on the prior page? (Select ALL that apply)

Posed to all respondents, piping in the answer choice they selected they would pick if shopping for sporting goods today.