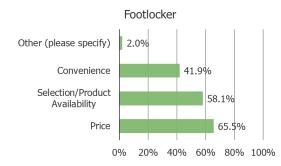

### AUG 23 Data, for comparison | Why would you be most likely to choose \_\_\_\_\_ over other shown on the prior page? (Select ALL that apply)

Posed to all respondents, piping in the answer choice they selected they would pick if shopping for sporting goods today.