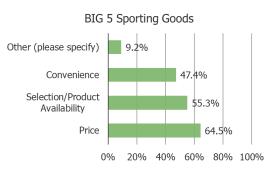

### AUG 23 Data, for comparison | Why would you be most likely to choose \_\_\_\_\_ over other shown on the prior page? (Select ALL that apply)

Posed to all respondents, piping in the answer choice they selected they would pick if shopping for sporting goods today.

|                           | N = |
|---------------------------|-----|
| Dick's Sporting Goods     | 507 |
| Cabela's                  | 89  |
| REI                       | 41  |
| Academy Sports + Outdoors | 164 |
| Bass Pro Shops            | 97  |
| BIG 5 Sporting Goods      | 76  |
| Champs Sports             | 75  |
| Footlocker                | 148 |