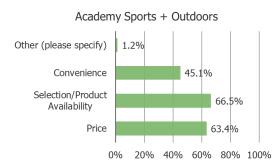

### AUG 23 Data, for comparison | Why would you be most likely to choose \_\_\_\_\_ over other shown on the prior page? (Select ALL that apply)

Posed to all respondents, piping in the answer choice they selected they would pick if shopping for sporting goods today.

|                           | N = |
|---------------------------|-----|
| Dick's Sporting Goods     | 507 |
| Cabela's                  | 89  |
| REI                       | 41  |
| Academy Sports + Outdoors | 164 |
| Bass Pro Shops            | 97  |
| BIG 5 Sporting Goods      | 76  |
| Champs Sports             | 75  |
| Footlocker                | 148 |