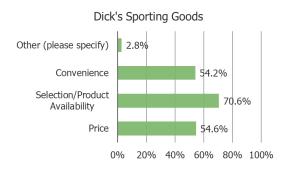

# When you shop Dick's sporting goods, which typically describes why you chose Dick's? (Please select 1-2 choices)

Posed to all respondents who have shopped Dick's.