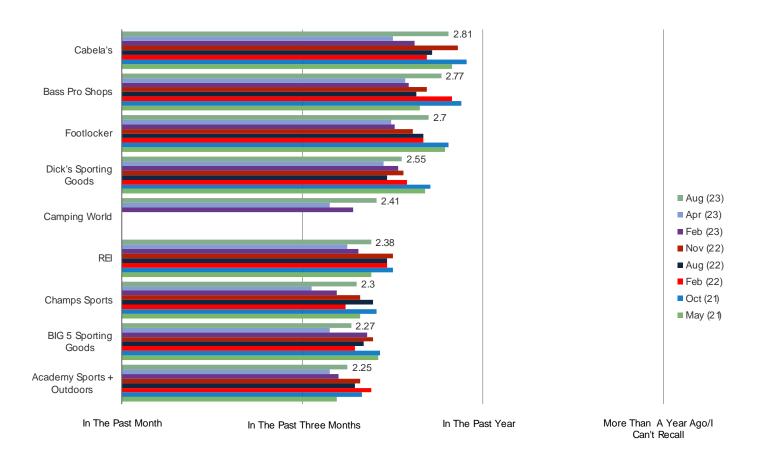

### When did you most recently purchase something from the following?

Posed to all respondents who have purchased from the below.

|                           | N=  |
|---------------------------|-----|
| Dick's Sporting Goods     | 862 |
| Cabela's                  | 382 |
| REI                       | 236 |
| Academy Sports + Outdoors | 352 |
| Bass Pro Shops            | 441 |
| BIG 5 Sporting Goods      | 219 |
| Champs Sports             | 253 |
| Footlocker                | 594 |
| Camping World             | 119 |