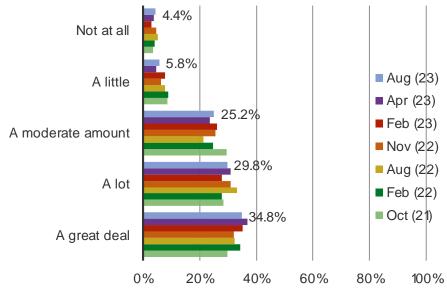

#### How likely are you to recommend the following to a friend or colleague?

Posed to all respondents who have shopped the below ever.

| N=  |
|-----|
| 862 |
| 382 |
| 236 |
| 352 |
| 441 |
| 219 |
| 253 |
| 594 |
| 119 |
|     |