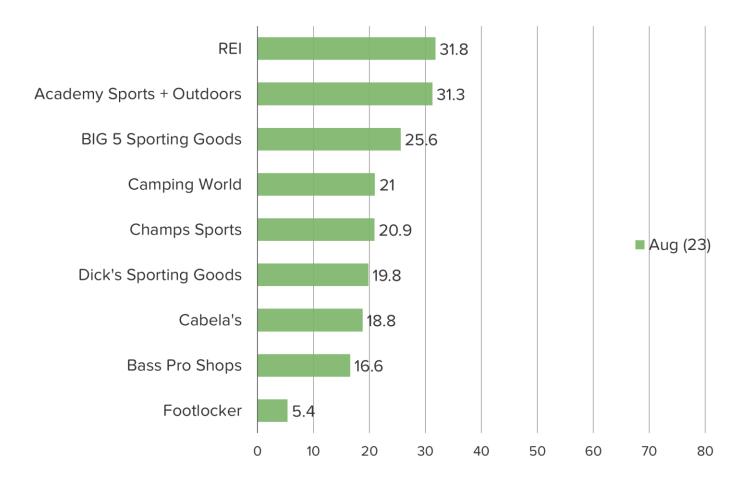

#### Going forward, do you expect to change how often you shop the following?

Posed to all respondents who have purchased from the below.

Aug (23)
Apr (23)
Feb (23)
Nov (22)
Aug (22)
Feb (22)
Oct (21)
May (21)