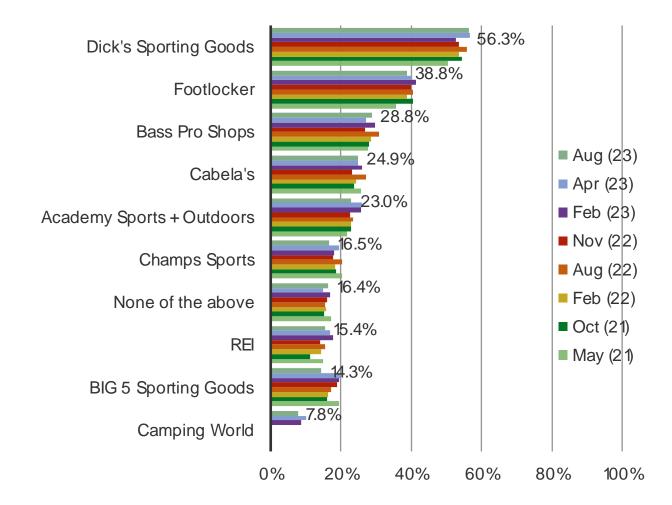

#### Which of the following retailers, if any, have you heard of?

Posed to all respondents.