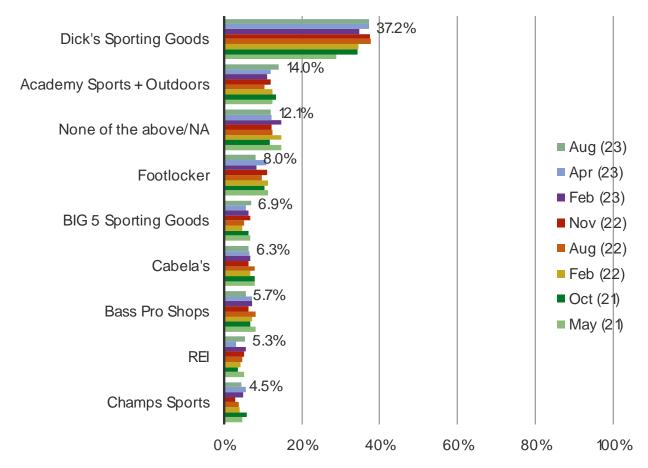

### If you had to buy sporting goods/apparel or any related items that these retailers sell, which of the following retailers would you be most likely to choose?

Posed to all respondents.

<sup>\*</sup> Reasons why respondents selected each of the above over the rest of the list explained on the next page.