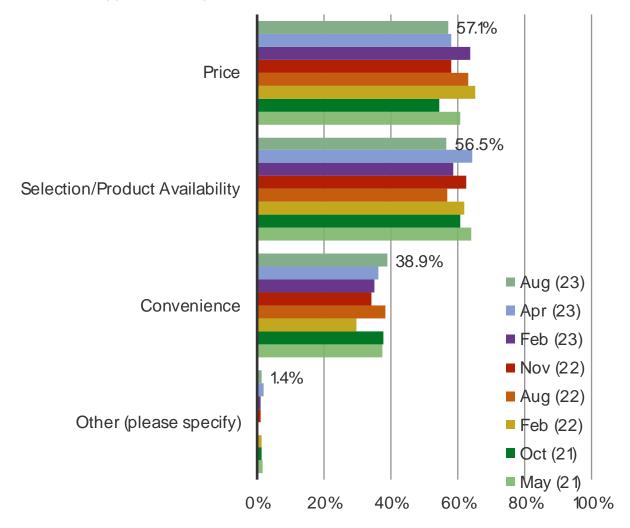

# When you shop Dick's sporting goods, which typically describes why you chose Dick's? (Please select 1-2 choices)

Posed to all respondents who have shopped Dick's.