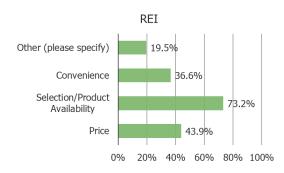

### AUG 23 Data, for comparison | Why would you be most likely to choose \_\_\_\_\_ over other shown on the prior page? (Select ALL that apply)

Posed to all respondents, piping in the answer choice they selected they would pick if shopping for sporting goods today.

|                           | N = |
|---------------------------|-----|
| Dick's Sporting Goods     | 507 |
| Cabela's                  | 89  |
| REI                       | 41  |
| Academy Sports + Outdoors | 164 |
| Bass Pro Shops            | 97  |
| BIG 5 Sporting Goods      | 76  |
| Champs Sports             | 75  |
| Footlocker                | 148 |