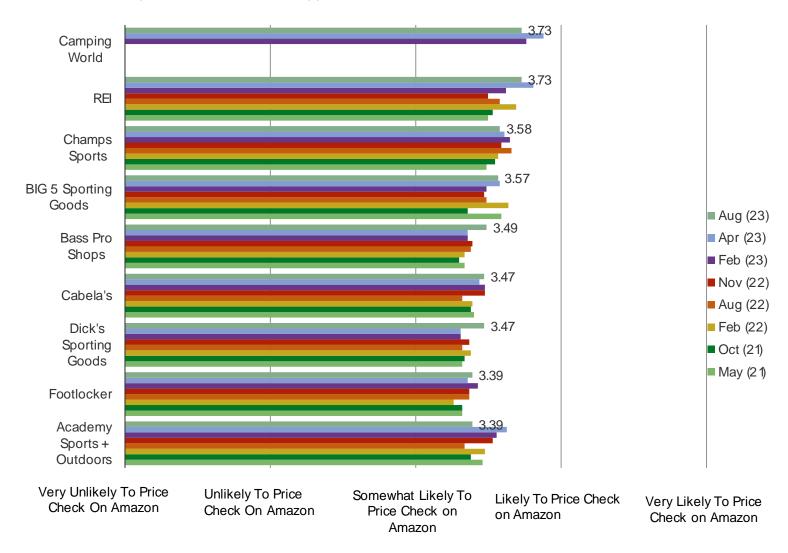

## When you shop the following, how likely are you to check the price of the item on Amazon before you buy it from this retailer?

Posed to all respondents who have shopped the below.

|                           | N=  |
|---------------------------|-----|
| Dick's Sporting Goods     | 862 |
| Cabela's                  | 382 |
| REI                       | 236 |
| Academy Sports + Outdoors | 352 |
| Bass Pro Shops            | 441 |
| BIG 5 Sporting Goods      | 219 |
| Champs Sports             | 253 |
| Footlocker                | 594 |
| Camping World             | 119 |