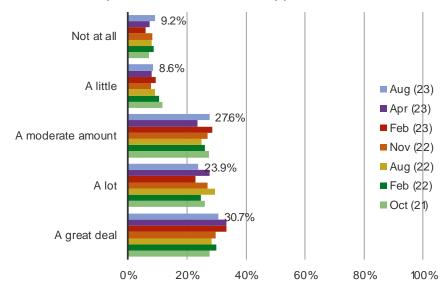

#### How do you prefer to shop the following?

Posed to all respondents who have shopped the below.

|                           | N=  |
|---------------------------|-----|
| Dick's Sporting Goods     | 862 |
| Cabela's                  | 382 |
| REI                       | 236 |
| Academy Sports + Outdoors | 352 |
| Bass Pro Shops            | 441 |
| BIG 5 Sporting Goods      | 219 |
| Champs Sports             | 253 |
| Footlocker                | 594 |
| Camping World             | 119 |