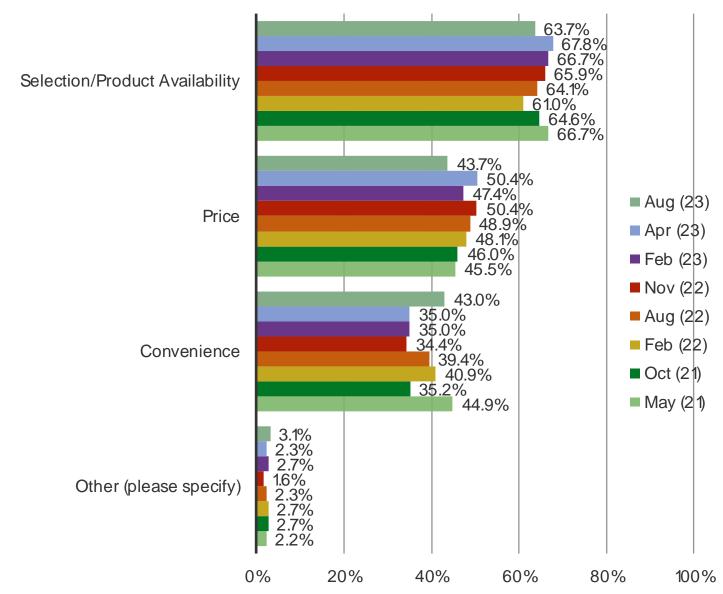

# When you shop Dick's sporting goods, which typically describes why you chose Dick's? (Please select 1-2 choices)

Posed to all respondents who have shopped Dick's.