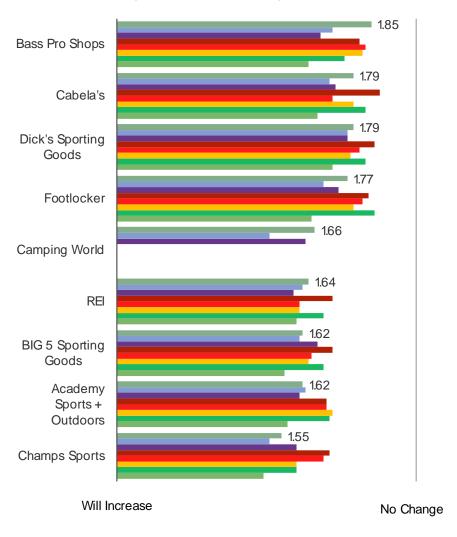

#### Going forward, do you expect to change how often you shop the following?

Posed to all respondents who have purchased from the below.

Aug (23)
Apr (23)
Feb (23)
Nov (22)
Aug (22)
Feb (22)
Oct (21)
May (21)