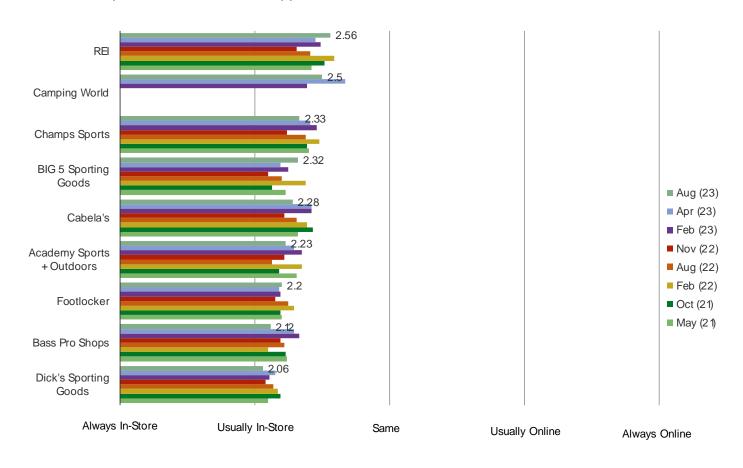

#### How do you prefer to shop the following?

Posed to all respondents who have shopped the below.

|                           | N=  |
|---------------------------|-----|
| Dick's Sporting Goods     | 862 |
| Cabela's                  | 382 |
| REI                       | 236 |
| Academy Sports + Outdoors | 352 |
| Bass Pro Shops            | 441 |
| BIG 5 Sporting Goods      | 219 |
| Champs Sports             | 253 |
| Footlocker                | 594 |
| Camping World             | 119 |