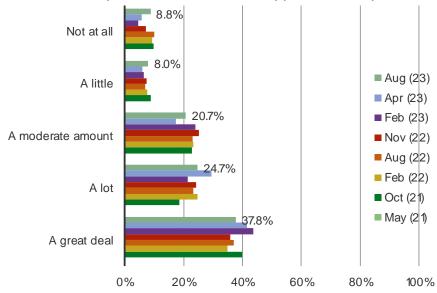

#### How much of a role do the brands available at Dick's play in your decision to shop at Dick's?

Posed to all respondents who have shopped Dick's.

Fill-in: Which brands are important?