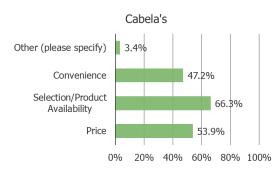

# When you shop Academy Sports and Outdoors, which typically describes why you chose Academy? (Please select 1-2 choices)

Posed to all respondents who have shopped Academy.