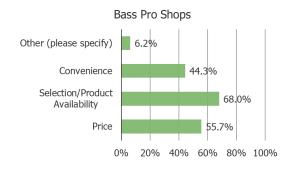

### AUG 23 Data, for comparison | Why would you be most likely to choose \_\_\_\_\_ over other shown on the prior page? (Select ALL that apply)

Posed to all respondents, piping in the answer choice they selected they would pick if shopping for sporting goods today.

|                           | N = |
|---------------------------|-----|
| Dick's Sporting Goods     | 507 |
| Cabela's                  | 89  |
| REI                       | 41  |
| Academy Sports + Outdoors | 164 |
| Bass Pro Shops            | 97  |
| BIG 5 Sporting Goods      | 76  |
| Champs Sports             | 75  |
| Footlocker                | 148 |