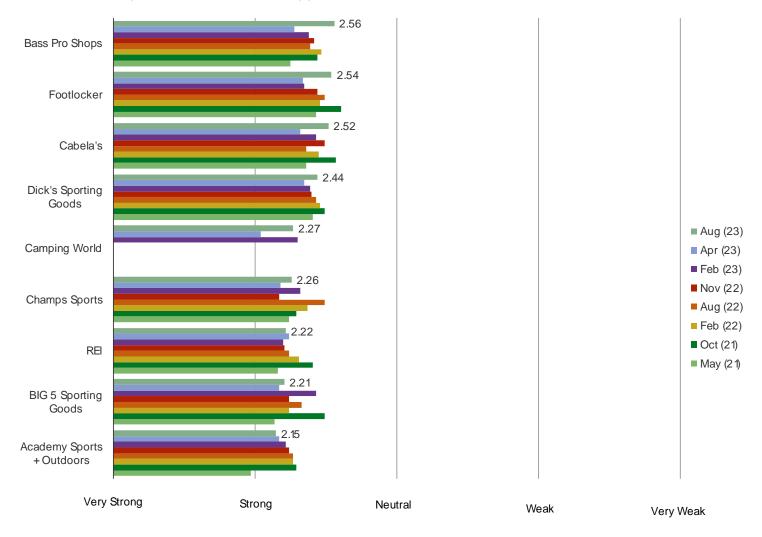

#### Please rate the strength of your relationship with the following:

Posed to all respondents who have shopped the below.

|                           | N=  |
|---------------------------|-----|
| Dick's Sporting Goods     | 862 |
| Cabela's                  | 382 |
| REI                       | 236 |
| Academy Sports + Outdoors | 352 |
| Bass Pro Shops            | 441 |
| BIG 5 Sporting Goods      | 219 |
| Champs Sports             | 253 |
| Footlocker                | 594 |
| Camping World             | 119 |