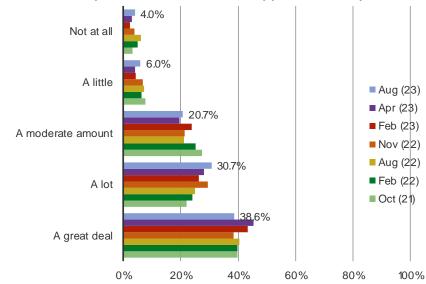

### How much of a role do the types of products available at Dick's play in your decision to shop at Dick's?

Posed to all respondents who have shopped Dick's.

Fill-in: Which products are important?