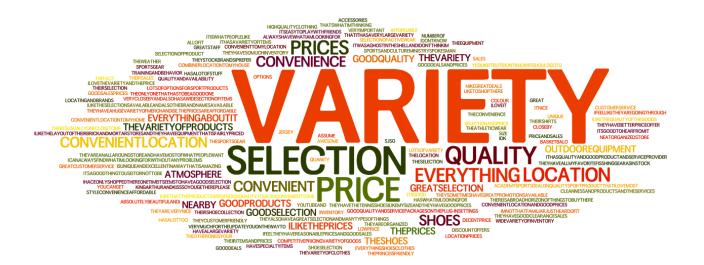

#### What do you like most about Dick's sporting goods?

Posed to all respondents who have shopped Dick's.

August 2023