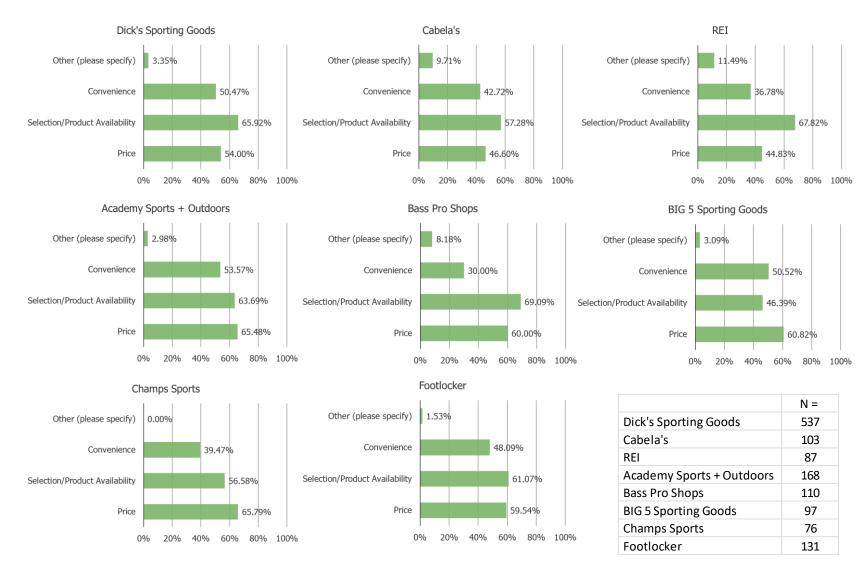

### If you had to buy sporting goods/apparel or any related items that these retailers sell, which of the following retailers would you be most likely to choose?

Posed to all respondents.

<sup>\*</sup> Reasons why respondents selected each of the above over the rest of the list explained on the next page.

### AUG 23 Data, for comparison | Why would you be most likely to choose \_\_\_\_\_ over other shown on the prior page? (Select ALL that apply)

Posed to all respondents, piping in the answer choice they selected they would pick if shopping for sporting goods today.