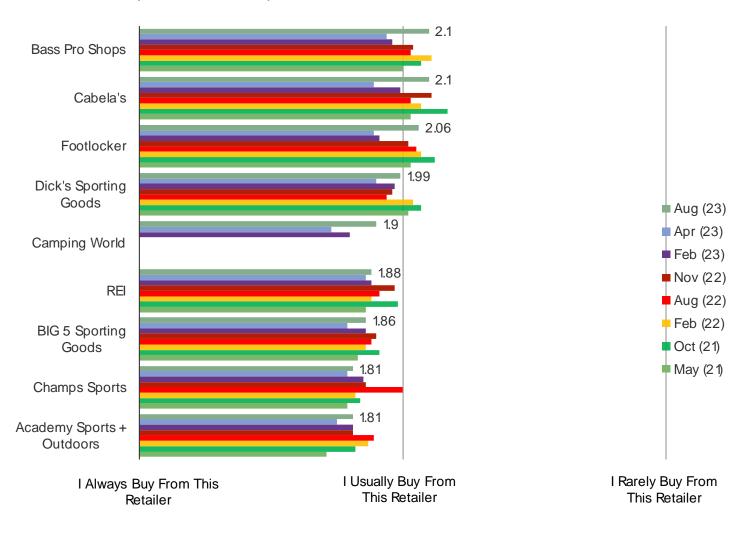

#### How do you prefer to shop the following?

Posed to all respondents who have shopped the below.

|                           | N=  |
|---------------------------|-----|
| Dick's Sporting Goods     | 862 |
| Cabela's                  | 382 |
| REI                       | 236 |
| Academy Sports + Outdoors | 352 |
| Bass Pro Shops            | 441 |
| BIG 5 Sporting Goods      | 219 |
| Champs Sports             | 253 |
| Footlocker                | 594 |
| Camping World             | 119 |