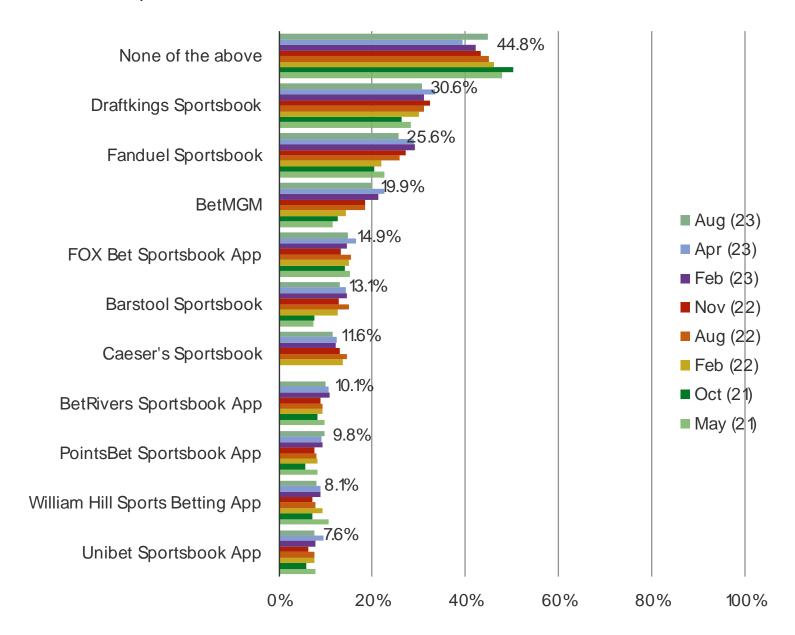

ON SPORTS?



GOING FORWARD, DO YOU EXPECT THAT YOU WILL INCREASE OR DECREASE HOW OFTEN YOU GAMBLE ON SPORTS?



IS GAMBLING ON SPORTS LEGAL IN THE STATE THAT YOU LIVE IN?



#### WHEN DID YOU START GAMBLING ON SPORTS?



WHICH IS YOUR PREFERENCE FOR GAMBLING ON SPORTS?



#### HOW MANY SPORTS GAMBLING APPS DO YOU USE?



WHAT SPORTS DO YOU GAMBLE ON? (SELECT ALL THAT APPLY)



WOULD YOU CONSIDER GAMBLING ON SPORTS IN THE FUTURE?

Posed to all respondents who do not currently gamble on sports.



IF SPORTS GAMBLING BECAME LEGAL IN YOUR STATE, WOULD YOU BE INTERESTED IN GAMBLING ON SPORTS?

Posed to respondents who either said sports gambling is not legal in their state or they don't know if sports gambling is legal in their state.



ARE YOU FAMILIAR WITH ANY OF THE FOLLOWING SITES/APPS?



## BESPOKE Surveys Gambling

#### WHAT IS YOUR OPINION OF THE FOLLOWING?



|                                 | N=  |  |  |  |  |  |
|---------------------------------|-----|--|--|--|--|--|
| Draftkings Sportsbook           | 469 |  |  |  |  |  |
| Fanduel Sportsbook              |     |  |  |  |  |  |
| BetMGM                          | 305 |  |  |  |  |  |
| William Hill Sports Betting App | 124 |  |  |  |  |  |
| FOX Bet Sportsbook App          | 228 |  |  |  |  |  |
| PointsBet Sportsbook App        | 150 |  |  |  |  |  |
| Unibet Sportsbook App           | 117 |  |  |  |  |  |
| BetRivers Sportsbook App        | 154 |  |  |  |  |  |
| Barstool Sportsbook             | 200 |  |  |  |  |  |
| Caeser's Sportsbook             | 177 |  |  |  |  |  |

#### DO YOU HAVE ANY OF THE FOLLOWING