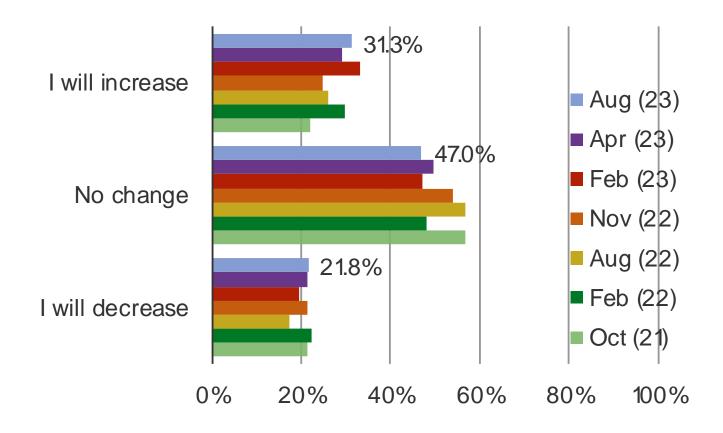

## **KPIs and Key questions**

- 1. Sports watching frequency is mostly unchanged over-time.
- 2. The share of consumers who gamble on sports is generally unchanged, but among those who do, a higher share report increases recently (30.4%) compared to those who call out decreases (20.8%). The same is true of their expectations going forward.
- 3. Draftkings is the most popular app in our survey. However, we would also flag that over the history of our survey, the percentage of sports gamblers who flag Draftkings as their favorite has declined.
- 4. Over the history of our survey, sports gamblers have been increasingly likely to say they use more than one app to gamble on sports.
- 5. Among those who do not gamble on sports, most are very unlikely to start. This data really has not changed much sequentially over time.

### **Noteworthy Stats:**

- **26.8%** Of respondents watch sports very often.
- **10.1%** Of respondents said they gamble on sports often.
- **30.4%** Of respondents who gamble on sports more often than never note they recently increased how often they gamble on sports.
- **31.3%** Of respondents who gamble on sports more often than never say they will increase how often they gamble on sports.
- **15.8%** Of respondents who gamble on sports more often than never note that they prefer to use DraftKings for sports gambling.

#### HAVE YOU RECENTLY CHANGED HOW OFTEN YOU GAMBLE ON SPORTS?

GOING FORWARD, DO YOU EXPECT THAT YOU WILL INCREASE OR DECREASE HOW OFTEN YOU GAMBLE ON SPORTS?

IS GAMBLING ON SPORTS LEGAL IN THE STATE THAT YOU LIVE IN?