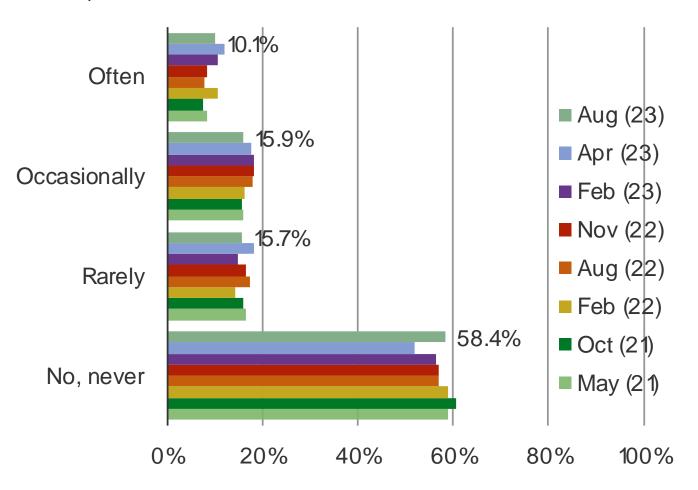

### **Noteworthy Stats:**

- **26.8%** Of respondents watch sports very often.
- **10.1%** Of respondents said they gamble on sports often.
- **30.4%** Of respondents who gamble on sports more often than never note they recently increased how often they gamble on sports.
- **31.3%** Of respondents who gamble on sports more often than never say they will increase how often they gamble on sports.
- **15.8%** Of respondents who gamble on sports more often than never note that they prefer to use DraftKings for sports gambling.

#### HOW OFTEN DO YOU WATCH SPORTS?

DO YOU EVER GAMBLE ON SPORTS?