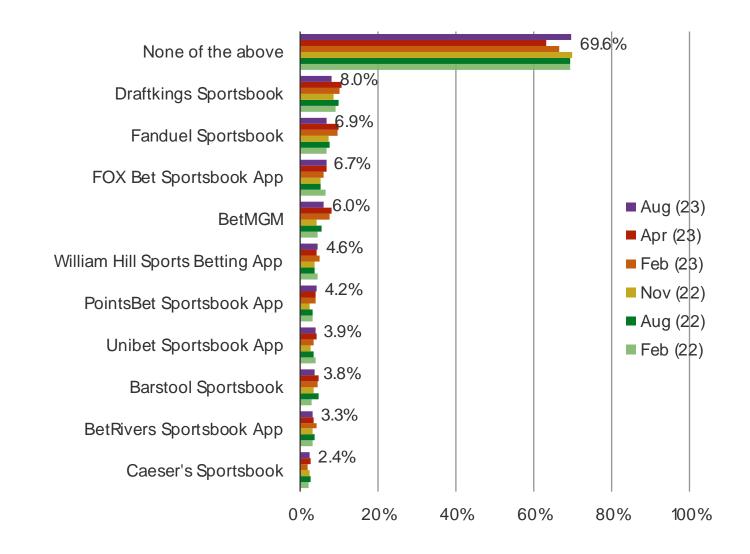

#### HAVE YOU EVER PLACED A BET ON ANY OF THE FOLLOWING APPS? (SELECT ALL THAT APPLY)