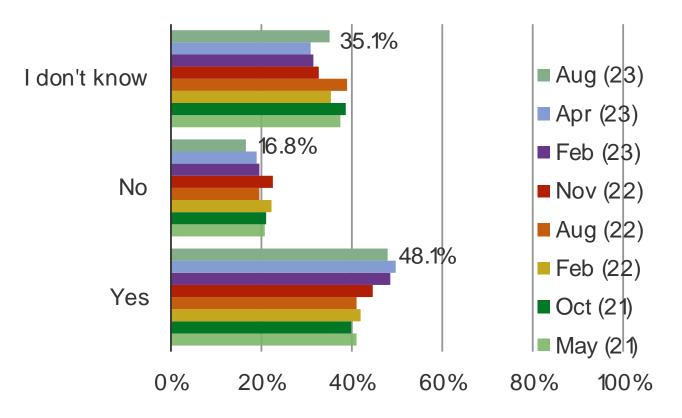

#### HAVE YOU RECENTLY CHANGED HOW OFTEN YOU GAMBLE ON SPORTS?

GOING FORWARD, DO YOU EXPECT THAT YOU WILL INCREASE OR DECREASE HOW OFTEN YOU GAMBLE ON SPORTS?

IS GAMBLING ON SPORTS LEGAL IN THE STATE THAT YOU LIVE IN?