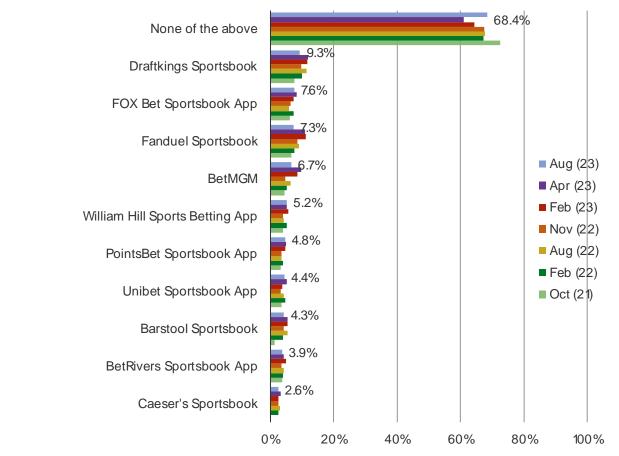

THE FOLLOWING?



|                                 | N=  |  |  |  |  |  |
|---------------------------------|-----|--|--|--|--|--|
| Draftkings Sportsbook           | 469 |  |  |  |  |  |
| Fanduel Sportsbook              |     |  |  |  |  |  |
| BetMGM                          | 305 |  |  |  |  |  |
| William Hill Sports Betting App | 124 |  |  |  |  |  |
| FOX Bet Sportsbook App          | 228 |  |  |  |  |  |
| PointsBet Sportsbook App        | 150 |  |  |  |  |  |
| Unibet Sportsbook App           | 117 |  |  |  |  |  |
| BetRivers Sportsbook App        | 154 |  |  |  |  |  |
| Barstool Sportsbook             | 200 |  |  |  |  |  |
| Caeser's Sportsbook             | 177 |  |  |  |  |  |

#### DO YOU HAVE ANY OF THE FOLLOWING DOWNLOADED ON YOUR PHONE?

#### Posed to all respondents.



#### Cross-over between downloaded apps...

#### Also uses...

|                                 |            |            |        | William Hill        |                     | PointsBet  |                |                |                     |            |     |
|---------------------------------|------------|------------|--------|---------------------|---------------------|------------|----------------|----------------|---------------------|------------|-----|
|                                 | Draftkings | Fanduel    |        | Sports              |                     | Sportsbook | Unibet         | BetRivers      | Barstool            | Caeser's   |     |
| Has Downloaded                  | Sportsbook | Sportsbook | BetMGM | Betting App         | ok App              | Арр