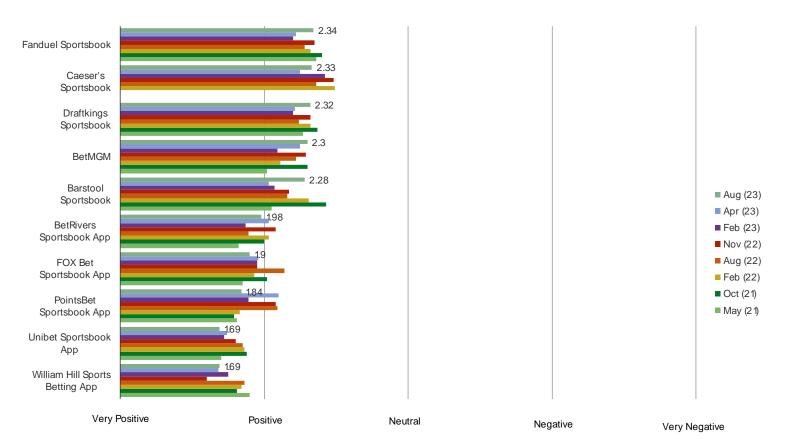

#### WHAT IS YOUR OPINION OF THE FOLLOWING?

|                                 | N=  |  |  |  |  |  |
|---------------------------------|-----|--|--|--|--|--|
| Draftkings Sportsbook           | 469 |  |  |  |  |  |
| Fanduel Sportsbook              |     |  |  |  |  |  |
| BetMGM                          | 305 |  |  |  |  |  |
| William Hill Sports Betting App | 124 |  |  |  |  |  |
| FOX Bet Sportsbook App          | 228 |  |  |  |  |  |
| PointsBet Sportsbook App        | 150 |  |  |  |  |  |
| Unibet Sportsbook App           | 117 |  |  |  |  |  |
| BetRivers Sportsbook App        | 154 |  |  |  |  |  |
| Barstool Sportsbook             | 200 |  |  |  |  |  |
| Caeser's Sportsbook             | 177 |  |  |  |  |  |