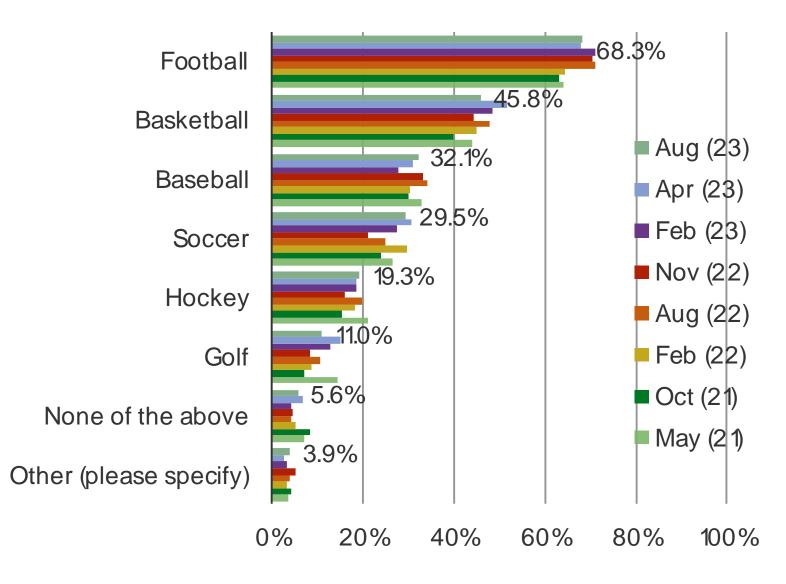

#### HOW MANY SPORTS GAMBLING APPS DO YOU USE?

WHAT SPORTS DO YOU GAMBLE ON? (SELECT ALL THAT APPLY)

WOULD YOU CONSIDER GAMBLING ON SPORTS IN THE FUTURE?

Posed to all respondents who do not currently gamble on sports.