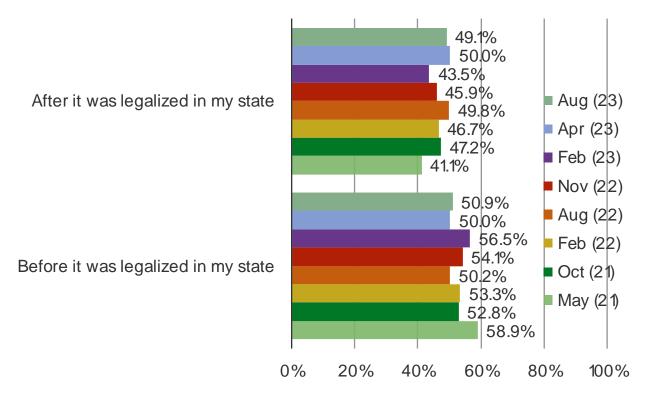

#### WHEN DID YOU START GAMBLING ON SPORTS?

WHICH IS YOUR PREFERENCE FOR GAMBLING ON SPORTS?