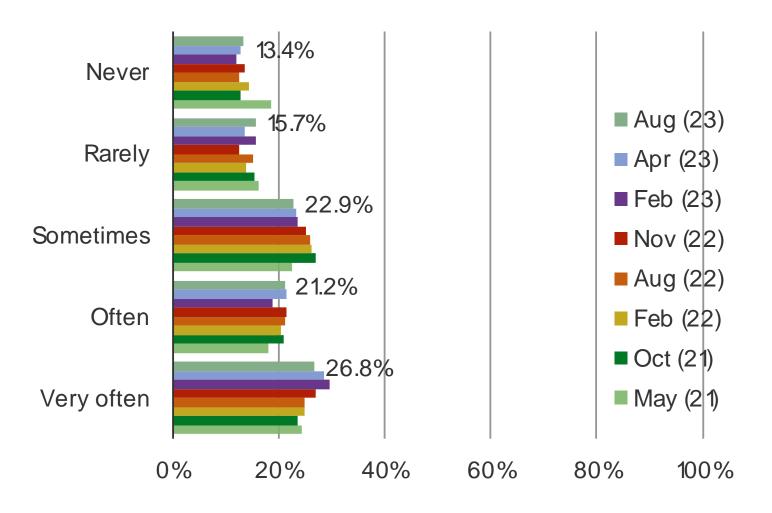

### **Noteworthy Stats:**

- **26.8%** Of respondents watch sports very often.
- **10.1%** Of respondents said they gamble on sports often.
- **30.4%** Of respondents who gamble on sports more often than never note they recently increased how often they gamble on sports.
- **31.3%** Of respondents who gamble on sports more often than never say they will increase how often they gamble on sports.
- **15.8%** Of respondents who gamble on sports more often than never note that they prefer to use DraftKings for sports gambling.

#### HOW OFTEN DO YOU WATCH SPORTS?

DO YOU EVER GAMBLE ON SPORTS?