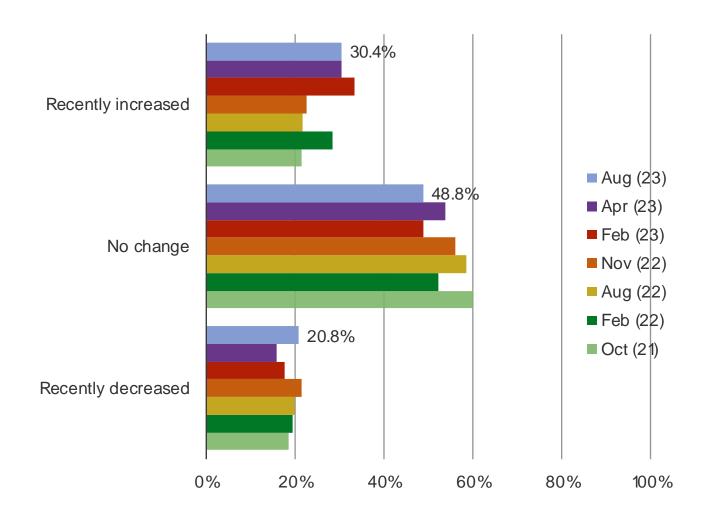

## **KPIs and Key questions**

- 1. Sports watching frequency is mostly unchanged over-time.
- 2. The share of consumers who gamble on sports is generally unchanged, but among those who do, a higher share report increases recently (30.4%) compared to those who call out decreases (20.8%). The same is true of their expectations going forward.
- 3. Draftkings is the most popular app in our survey. However, we would also flag that over the history of our survey, the percentage of sports gamblers who flag Draftkings as their favorite has declined.
- 4. Over the history of our survey, sports gamblers have been increasingly likely to say they use more than one app to gamble on sports.
- 5. Among those who do not gamble on sports, most are very unlikely to start. This data really has not changed much sequentially over time.

### **Noteworthy Stats:**

- **26.8%** Of respondents watch sports very often.
- **10.1%** Of respondents said they gamble on sports often.
- **30.4%** Of respondents who gamble on sports more often than never note they recently increased how often they gamble on sports.
- **31.3%** Of respondents who gamble on sports more often than never say they will increase how often they gamble on sports.
- **15.8%** Of respondents who gamble on sports more often than never note that they prefer to use DraftKings for sports gambling.

#### HAVE YOU RECENTLY CHANGED HOW OFTEN YOU GAMBLE ON SPORTS?

GOING FORWARD, DO YOU EXPECT THAT YOU WILL INCREASE OR DECREASE HOW OFTEN YOU GAMBLE ON SPORTS?

IS GAMBLING ON SPORTS LEGAL IN THE STATE THAT YOU LIVE IN?