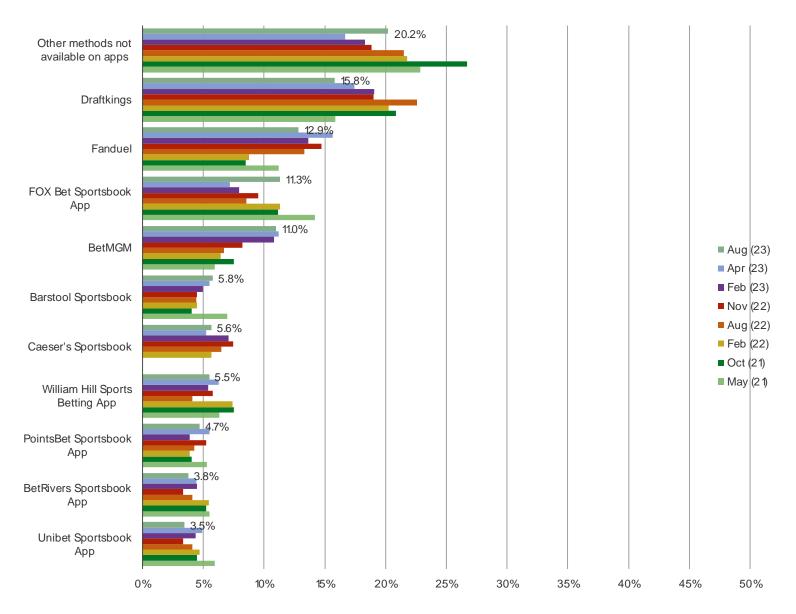

#### HAVE YOU EVER PLACED A BET ON ANY OF THE FOLLOWING APPS? (SELECT ALL THAT APPLY)