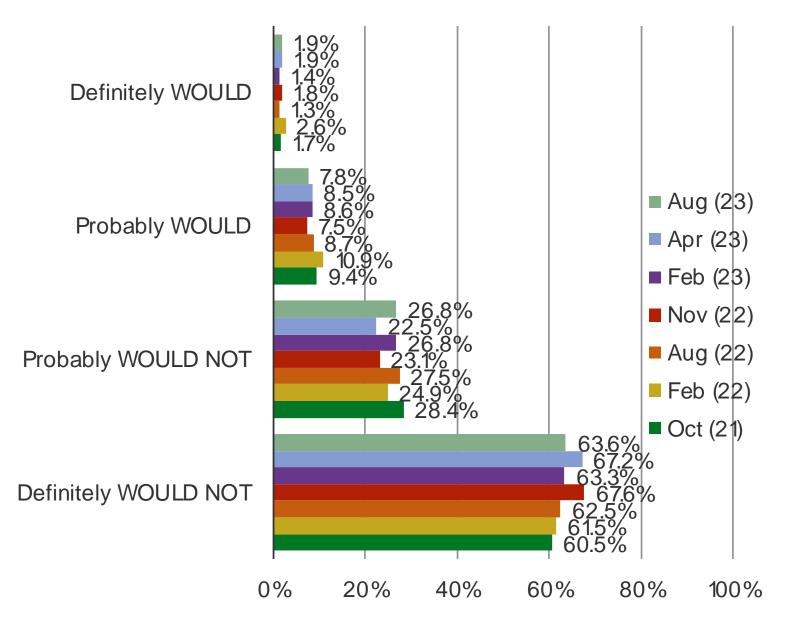

IF SPORTS GAMBLING BECAME LEGAL IN YOUR STATE, WOULD YOU BE INTERESTED IN GAMBLING ON SPORTS?

Posed to respondents who either said sports gambling is not legal in their state or they don't know if sports gambling is legal in their state.