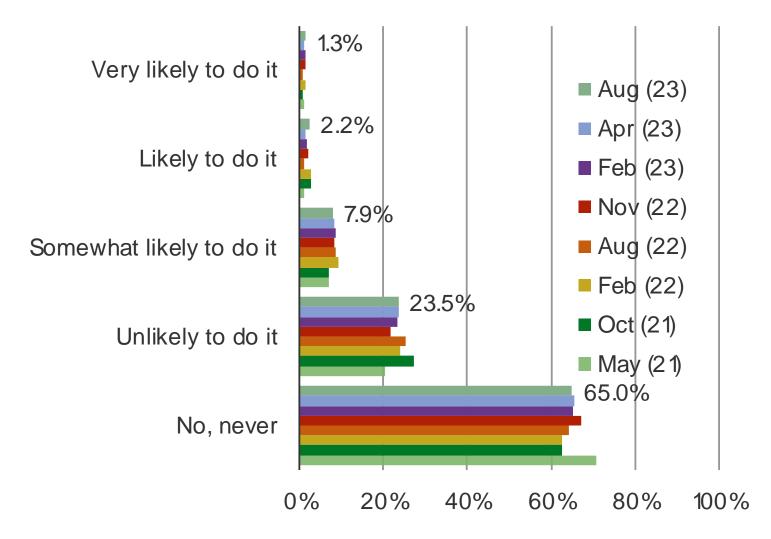

#### HOW MANY SPORTS GAMBLING APPS DO YOU USE?

WHAT SPORTS DO YOU GAMBLE ON? (SELECT ALL THAT APPLY)

WOULD YOU CONSIDER GAMBLING ON SPORTS IN THE FUTURE?

Posed to all respondents who do not currently gamble on sports.