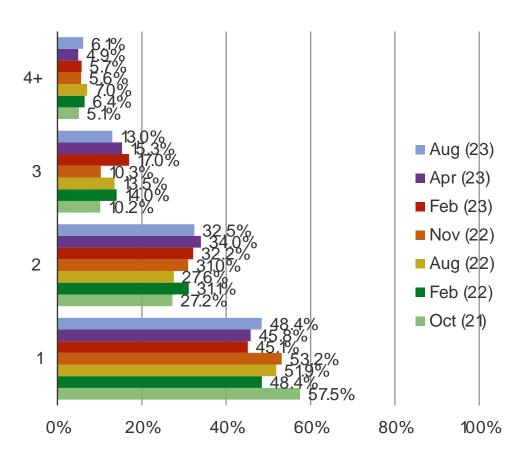

#### HOW MANY SPORTS GAMBLING APPS DO YOU USE?

WHAT SPORTS DO YOU GAMBLE ON? (SELECT ALL THAT APPLY)

WOULD YOU CONSIDER GAMBLING ON SPORTS IN THE FUTURE?

Posed to all respondents who do not currently gamble on sports.