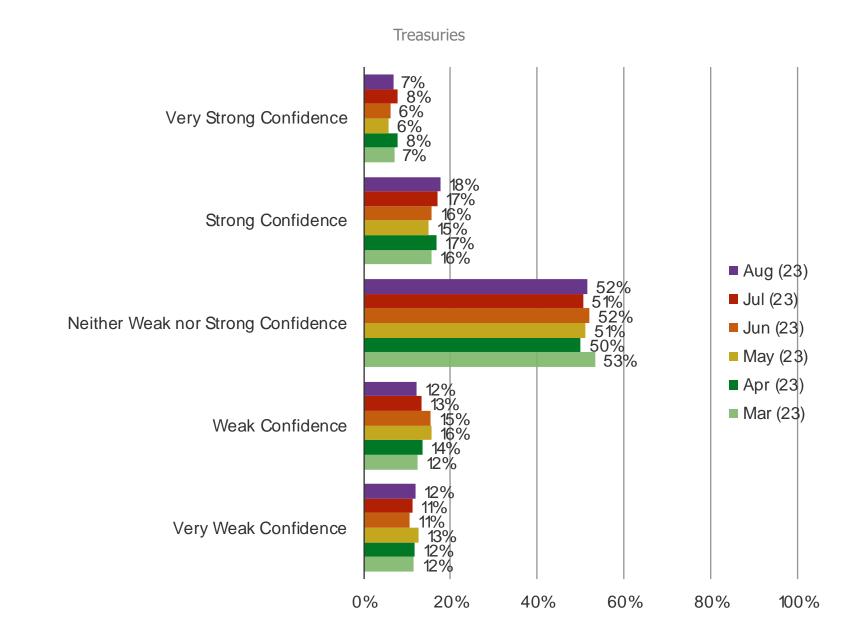

#### How much confidence would you currently have in placing money into the following...

Posed to all respondents. (N=1501)

Source: 🛞 Bespoke Market Intelligence Survey