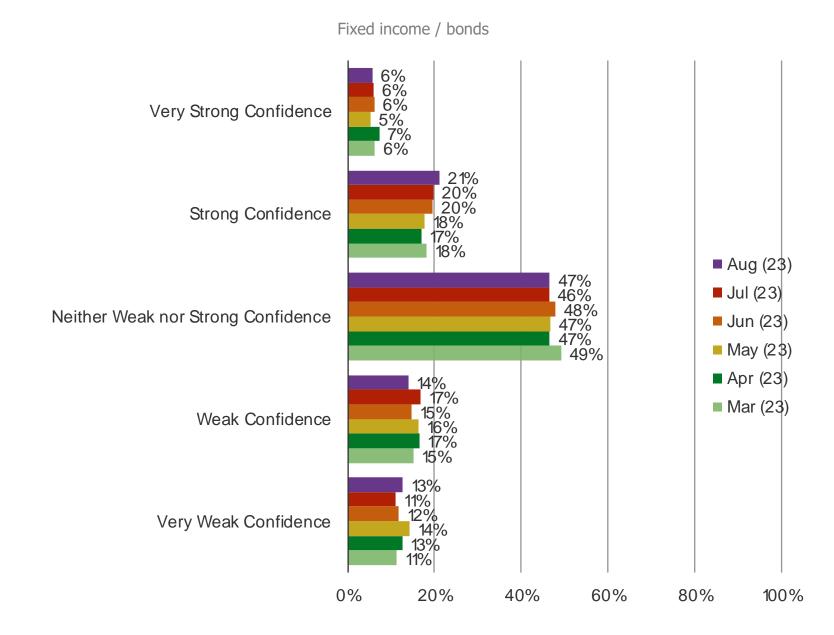

#### How much confidence would you currently have in placing money into the following...

Posed to all respondents. (N=1501)

Source: 🛞 Bespoke Market Intelligence Survey