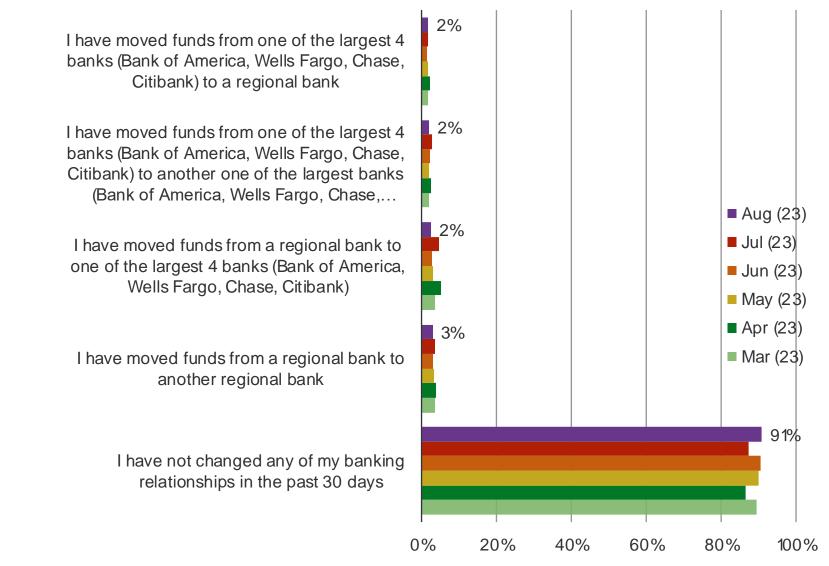

#### Thinking about the past 30 days, which of the following best describes you?