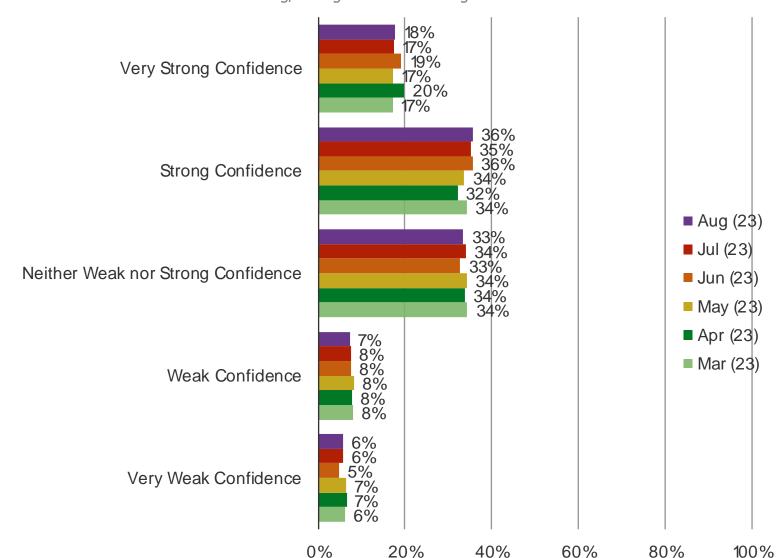

#### How much confidence would you currently have in placing money into the following...

Posed to all respondents. (N=1501)

Checking/Savings account at a regional bank

#### How much confidence would you currently have in placing money into the following...

Posed to all respondents. (N=1501)

Checking/Savings account at one of the largest 4 banks (Bank of America, Wells Fargo, Chase, Citibank)