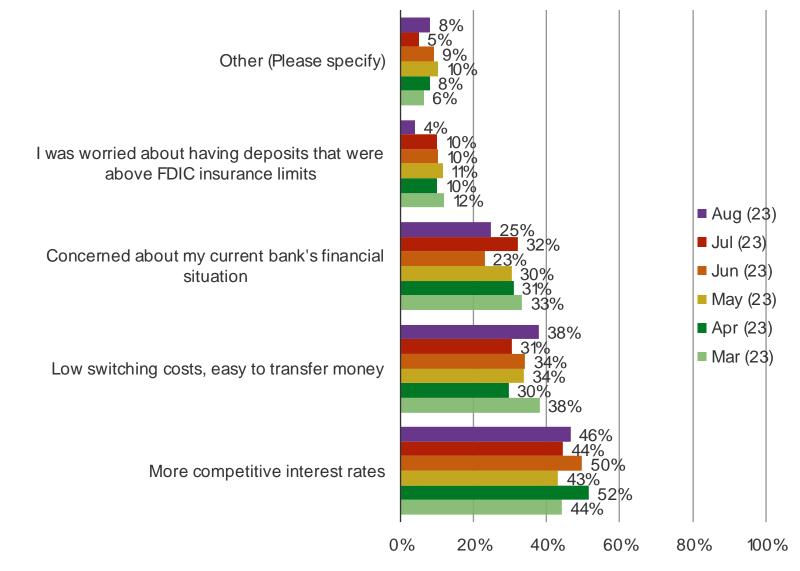

#### What are the reasons for changing banks or moving funds?

Posed to all respondents who are considering changing banks or moving funds. (N=198)