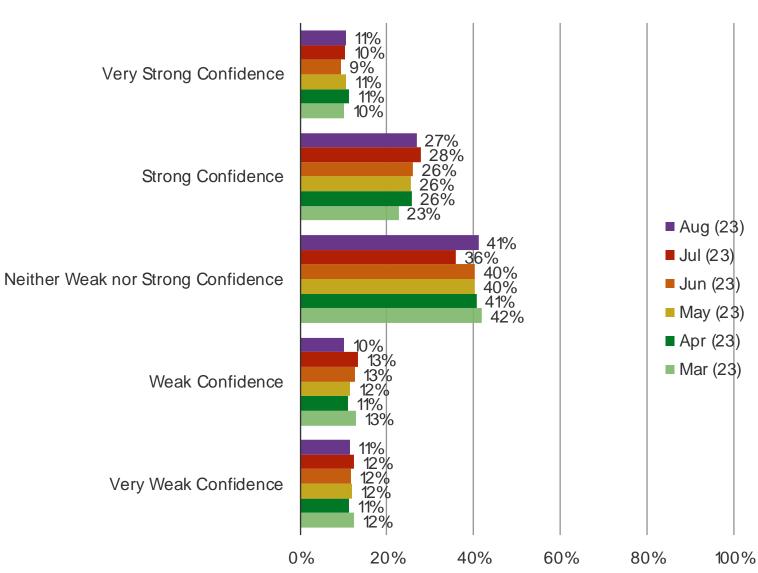

#### How much confidence would you currently have in placing money into the following...