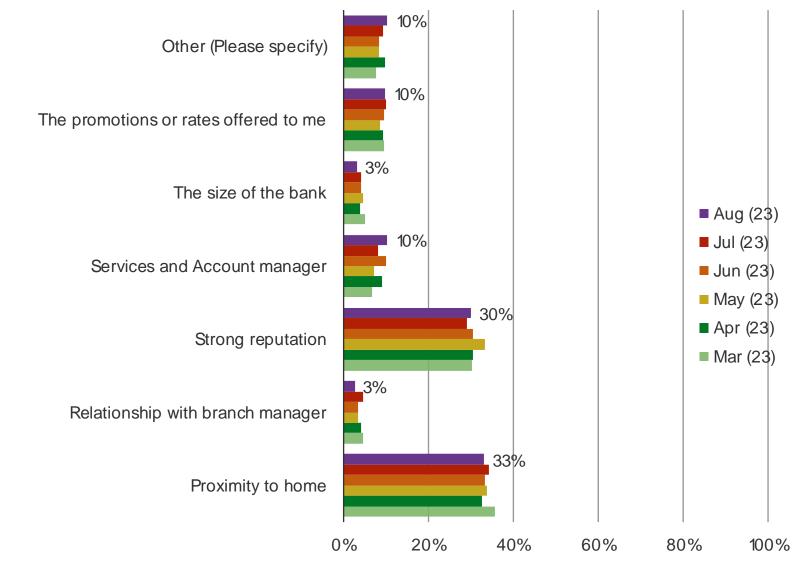

1,500 US Consumers Balanced To Census, Tracked Monthly

August 2023

**BESPOKE MARKET INTELLIGENCE** 

## How many banks in total do you currently have relationships/accounts with?



## How much money do you currently have sitting in checking/savings accounts across ALL of the banks you have money with?



## What is the largest amount of money that you currently have sitting in checking/savings accounts within ONE individual bank?



#### What is the primary reason that you like your current bank?



#### Thinking about the past 30 days, which of the following best describes you?



#### In the next 6 months, are you considering...



#### What are the reasons for changing banks or moving funds?

Posed to all respondents who are considering changing banks or moving funds. (N=198)



#### Which would you prefer for banking needs?



#### How much confidence would you currently have in placing money into the following...

Posed to all respondents. (N=1501)



Checking/Savings account at a regional bank

#### How much confidence would you currently have in placing money into the following...

Posed to all respondents. (N=1501)

Checking/Savings account at one of the largest 4 banks (Bank of America, Wells Fargo, Chase, Citibank)



#### How much confidence would you currently have in pl