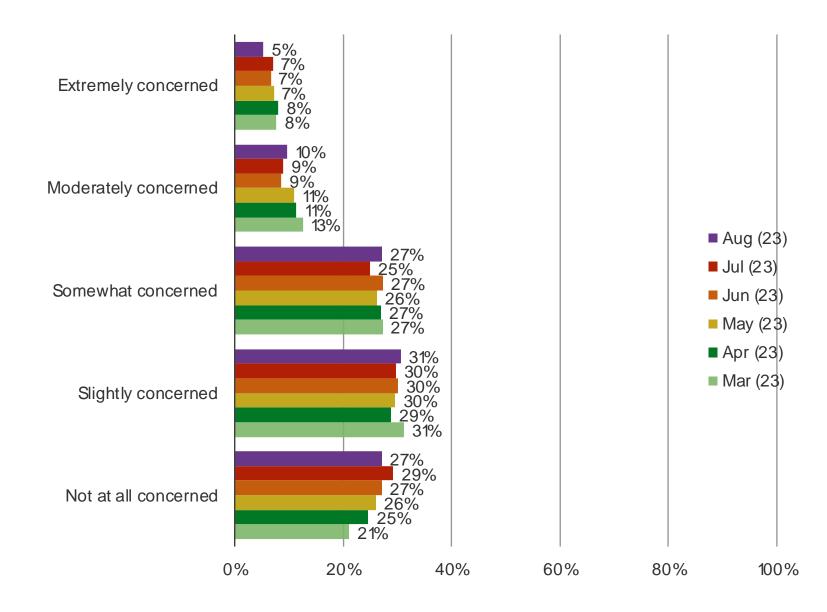

#### Do you have any level of concern about the health of regional banks in the US?