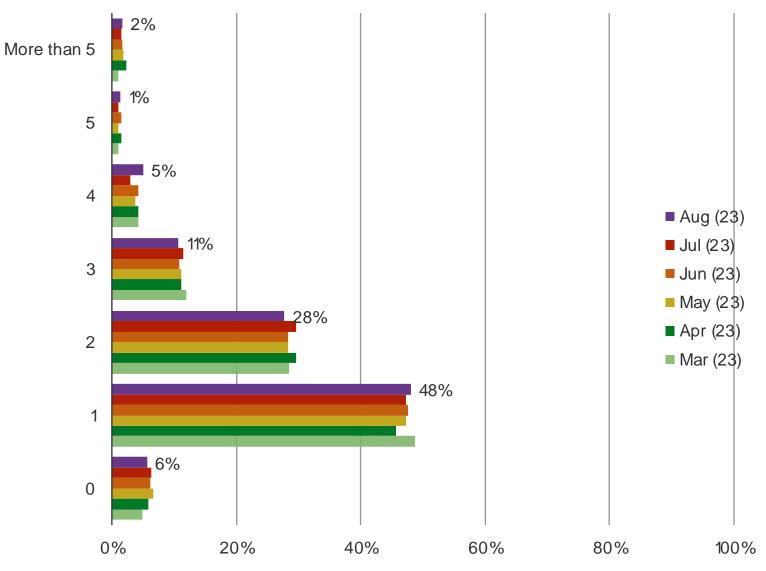

1,500 US Consumers Balanced To Census, Tracked Monthly

August 2023

**BESPOKE MARKET INTELLIGENCE** 

## How many banks in total do you currently have relationships/accounts with?



## How much money do you currently have sitting in checking/savings accounts across ALL of the banks you have money with?



## What is the largest amount of money that you currently have sitting in checking/savings accounts within ONE individual bank?



#### What is the primary reason that you like your current bank?



#### Thinking about the past 30 days, which of the following best describes you?



#### In the next 6 months, are you considering...



#### What are the reasons for changing banks or moving funds?

Posed to all respondents who are considering changing banks or moving funds. (N=198)



#### Which would you prefer for banking needs?



#### How much confidence would you currently have in placing money into the following...

Posed to all respondents. (N=1501)



Checking