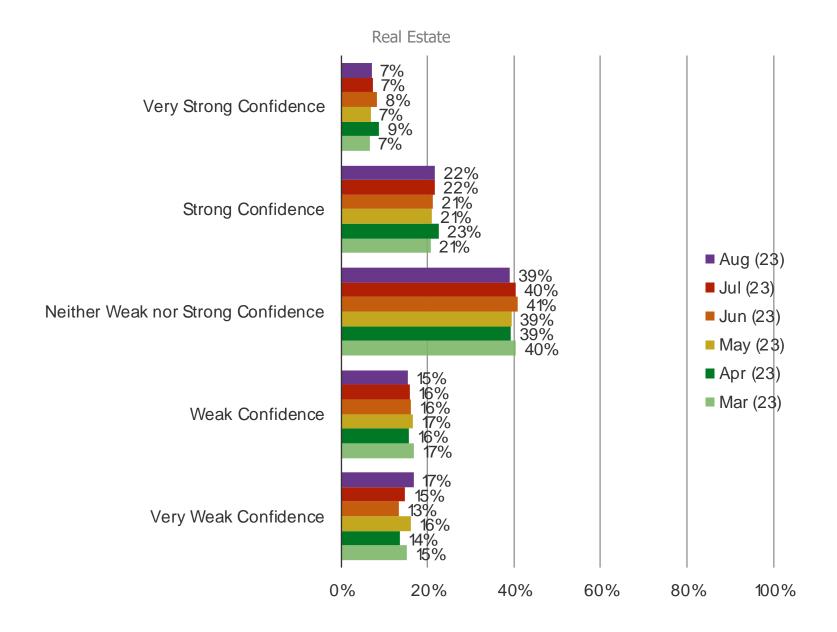

#### How much confidence would you currently have in placing money into the following...