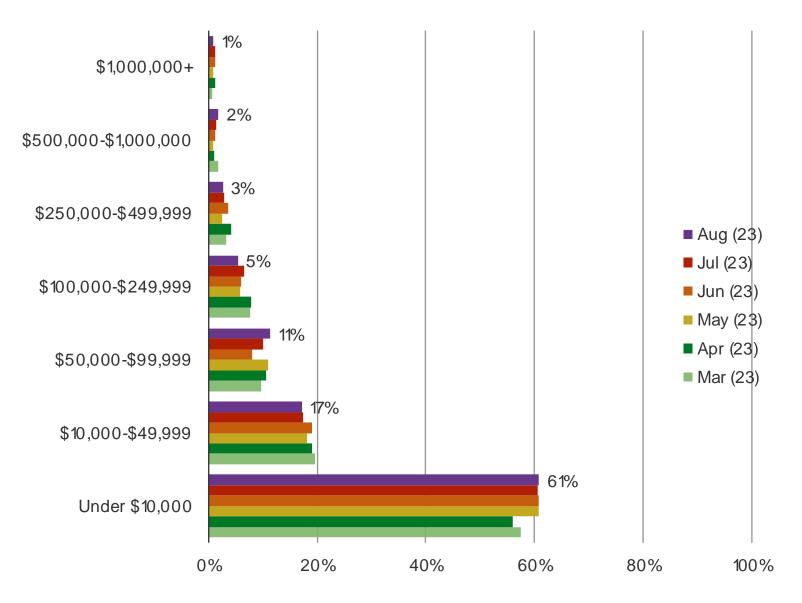

## How much money do you currently have sitting in checking/savings accounts across ALL of the banks you have money with?