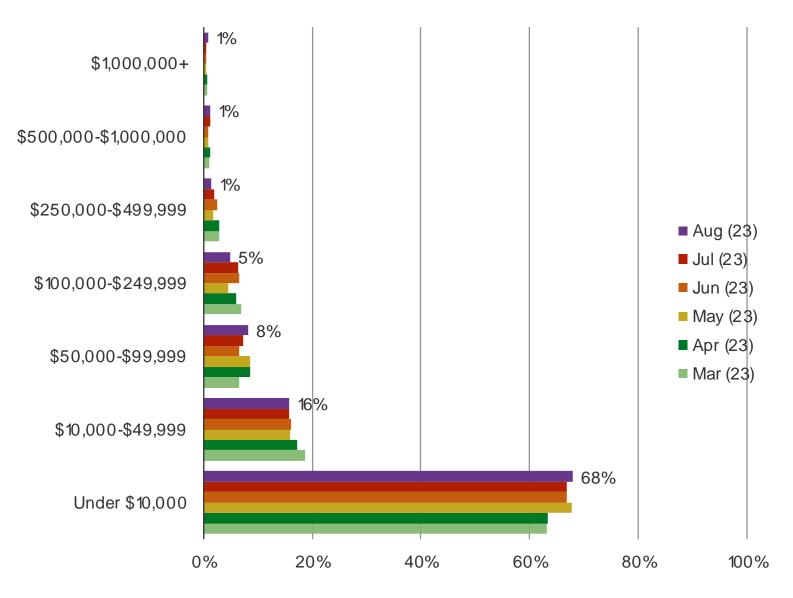

## What is the largest amount of money that you currently have sitting in checking/savings accounts within ONE individual bank?