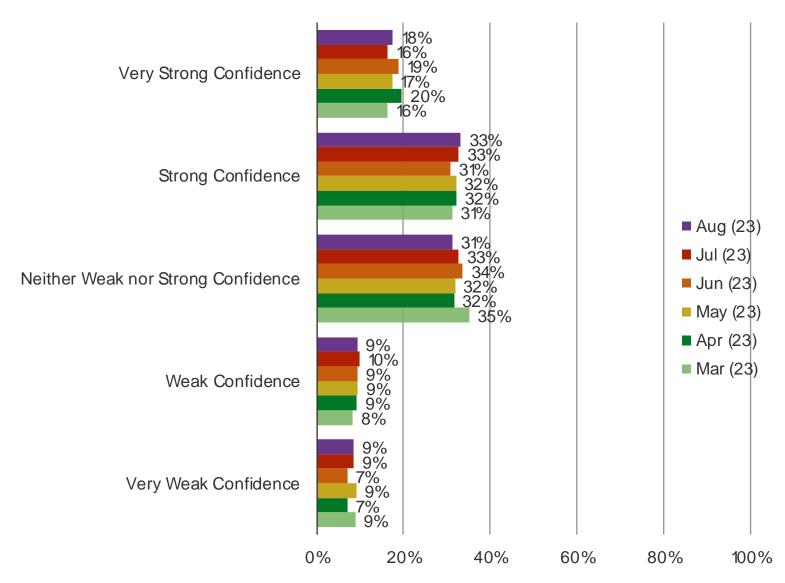

#### How much confidence would you currently have in placing money into the following...