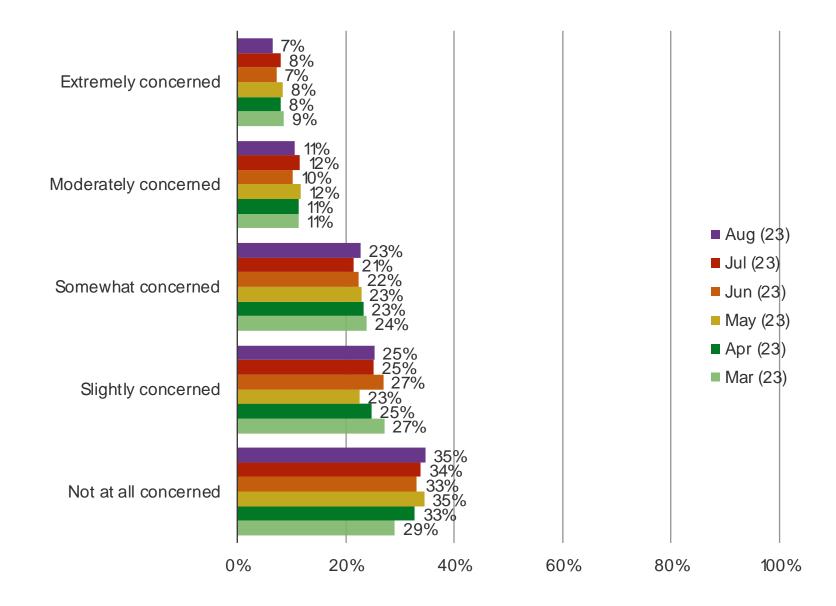

## Do you have any level of concern about the health of the biggest four banks in the US (Bank of America, Wells Fargo, Chase, Citibank)?