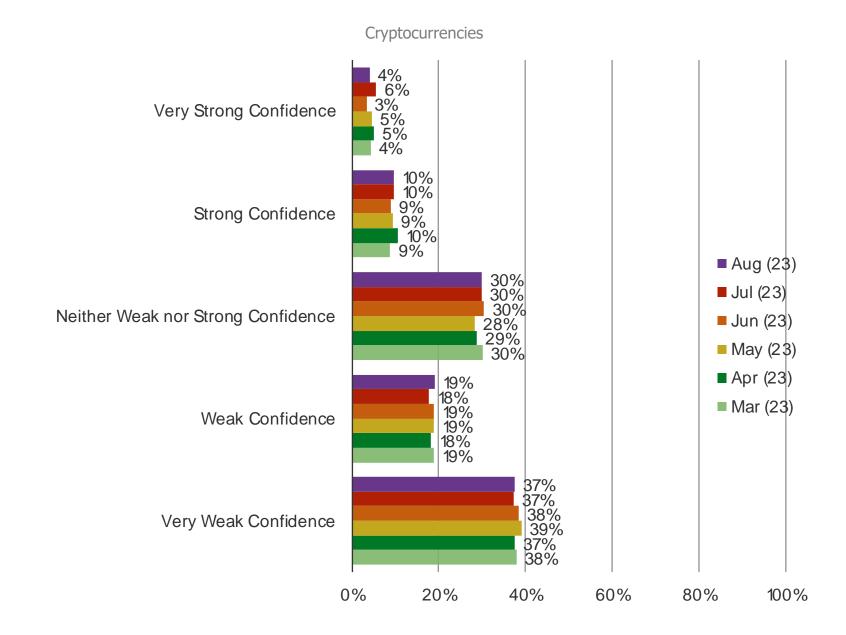

#### How much confidence would you currently have in placing money into the following...