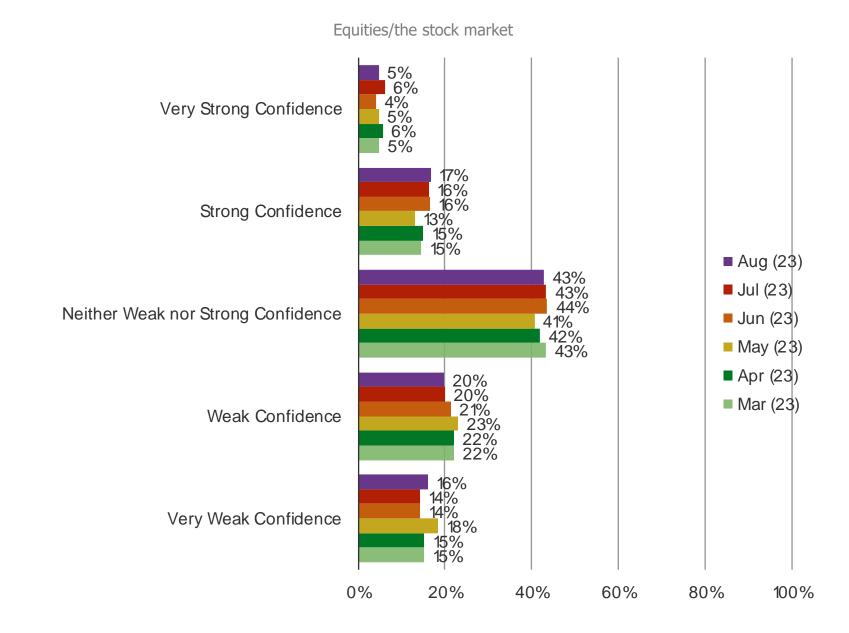

#### How much confidence would you currently have in placing money into the following...