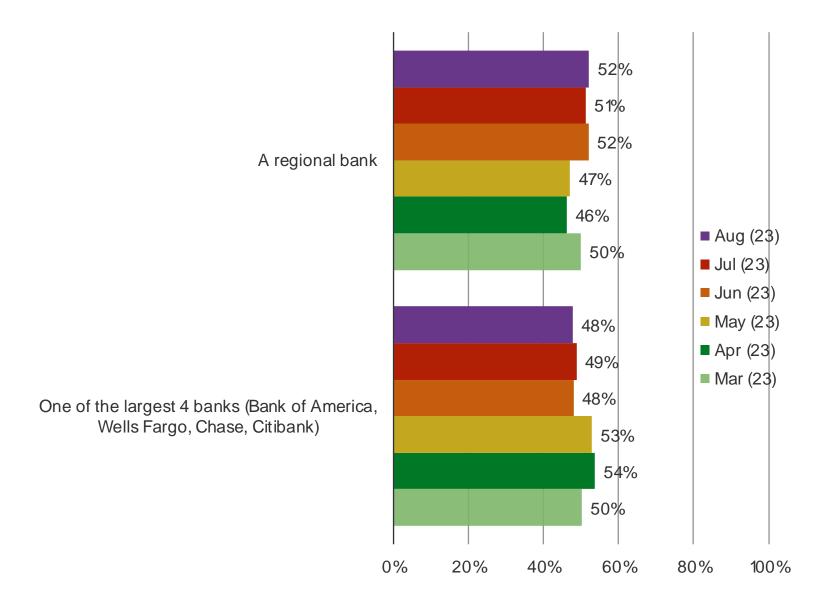

ed Monthly

August 2023

**BESPOKE MARKET INTELLIGENCE** 

## How many banks in total do you currently have relationships/accounts with?



## How much money do you currently have sitting in checking/savings accounts across ALL of the banks you have money with?



## What is the largest amount of money that you currently have sitting in checking/savings accounts within ONE individual bank?



#### What is the primary reason that you like your current bank?



#### Thinking about the past 30 days, which of the following best describes you?



#### In the next 6 months, are you considering...



#### What are the reasons for changing banks or moving funds?

Posed to all respondents who are considering changing banks or moving funds. (N=198)



#### Which would you prefer for banking needs?



#### How much confidence would you currently have in placing money into the following...

Posed to all respondents. (N=1501)



Checking/Savings account at a regional bank

#### How much confidence would you currently have in placing money into the following...

Posed to all respondents. (N=1501)

Checking/Savings account at one of the largest 4 banks (Bank of America, Wells Fargo, Chase, Citibank)



#### How much confidence would you currently have in placing money into the following...



#### How much confidence would you currently have in placing money into the following...



#### How much confidence would you currently have in placing money into the following...

Posed to all respondents. (N=1501)



Source: 🛞 Bespoke Market Intelligence Survey

#### How much confidence would you