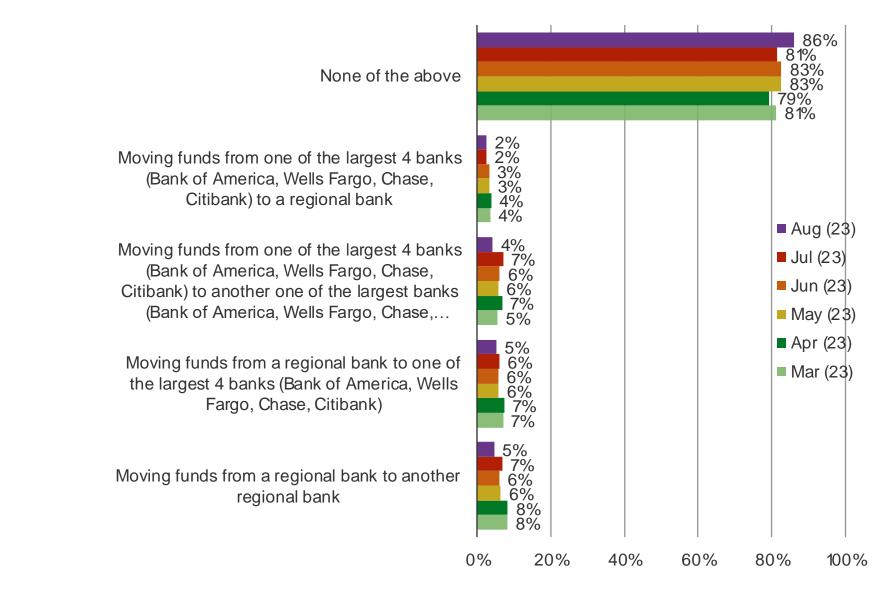

1,500 US Consumers Balanced To Census, Tracked Monthly

August 2023

**BESPOKE MARKET INTELLIGENCE** 

## How many banks in total do you currently have relationships/accounts with?



## How much money do you currently have sitting in checking/savings accounts across ALL of the banks you have money with?



## What is the largest amount of money that you currently have sitting in checking/savings accounts within ONE individual bank?



#### What is the primary reason that you like your current bank?



#### Thinking about the past 30 days, which of the following best describes you?



#### In the next 6 months, are you considering...



#### What are the reasons for changing banks or moving funds?

Posed to all respondents who are considering changing banks or moving funds. (N=198)



#### Which would you prefer for banking needs?



#### How much confidence would you currently have in placing money into the following...

Posed to all respondents. (N=1501)



Checking/Savings account at a regional bank

#### How much confidence would you currently have in placing money into the following...

Posed to all respondents. (N=1501)

Checking/Savings account at one of the largest 4 banks (Bank of America, Wells Fargo, Chase, Citibank)



#### How much confidence would you currently have in placing money into the following...



#### How much confidence would you currently have in placing money into the following...



#### How