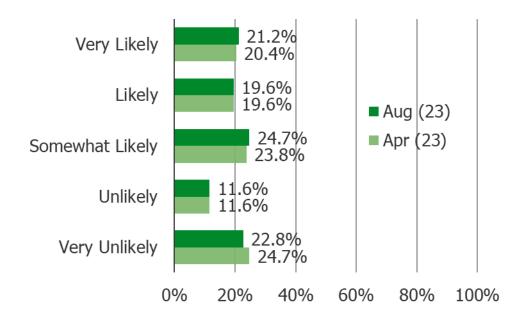

# OCULUS

March 2023

HOW LIKELY ARE YOU TO PURCHASE A VR HEADSET IN THE NEXT 12 MONTHS? NOT INCLUDING ANY THAT YOU ALREADY OWN, IF YOU OWN ANY.

This question was posed to the target audience.

Chart above, Cross-Tabbed by experience with VR headsets...