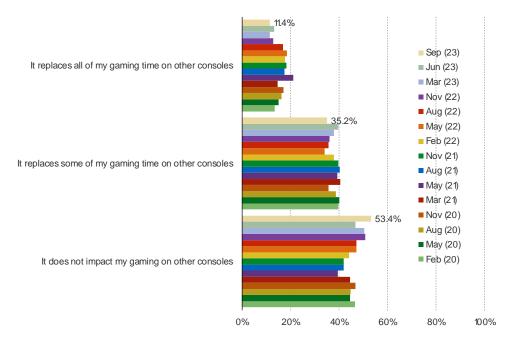

#### DOES THE SWITCH / SWITCH LITE REPLACE / TAKEAWAY GAMING ON OTHER CONSOLES?

This question was posed to Switch/Switch Lite owners who currently own or play other consoles.