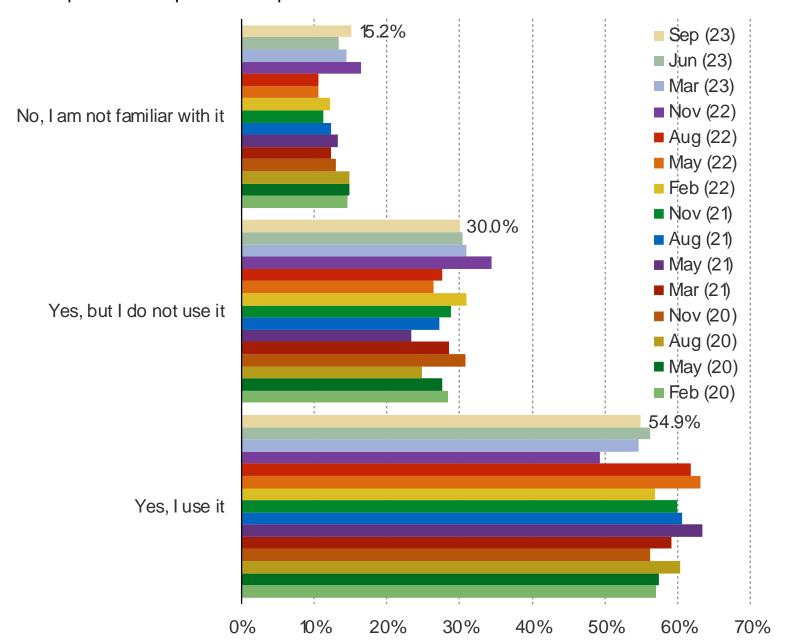

#### WHICH BEST DESCRIBES YOUR PERSONAL EXPERIENCE WITH VR HEADSETS?

#### WHICH VR HEADSET DO YOU OWN?

This question was posed to respondents who own a VR headset.

September 2023

#### WHICH VR HEADSET DO YOU OWN?

This question was posed to respondents who own a VR headset.

June 2023

# OCULUS

March 2023

HOW LIKELY ARE YOU TO PURCHASE A VR HEADSET IN THE NEXT 12 MONTHS? NOT INCLUDING ANY THAT YOU ALREADY OWN, IF YOU OWN ANY.

This question was posed to the target audience.

Chart above, Cross-Tabbed by experience with VR headsets...