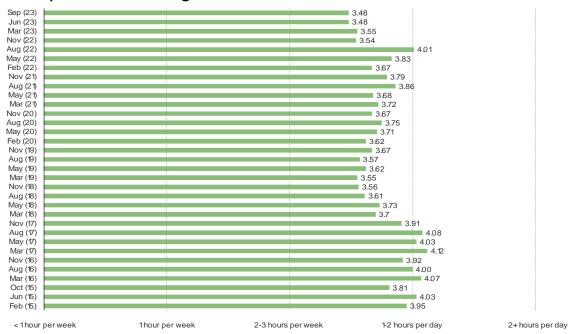

#### HOW OFTEN DO YOU PLAY VIDEO GAMES?

This question was posed to the target audience.