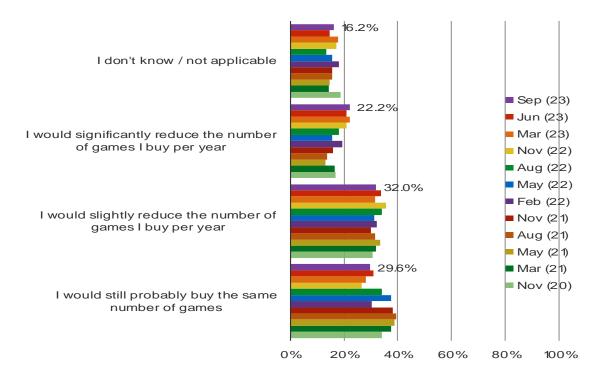

NEW GAME PRICES AND CASH USAGE FOR GAMES

MOST NEW GAMES FOR THE PS5 AND SERIES X WILL COST \$69.99 (AN INCREASE OF \$10 FROM TYPICAL PRICES FOR NEW GAMES). WOULD THIS INCREASE IMPACT HOW MANY GAMES YOU BUY PER YEAR?

### Posed to the target audience.