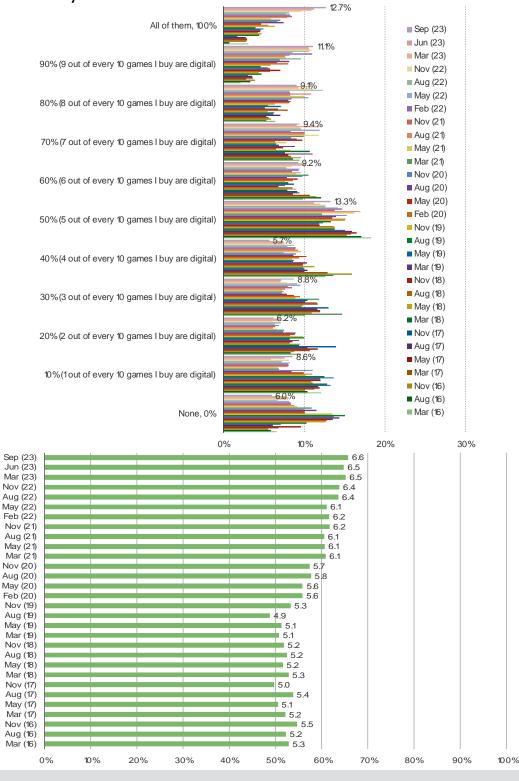

#### WHAT PERCENTAGE OF VIDEO GAMES THAT YOU BUY ARE DIGITAL DOWNLOADS?

This question was posed to the target audience. Each percentage value below was a multiple choice that they could select.

| ١. | ۸/۱  | ۸/۱  | Λ/   | bes | nol | keir  | ntel | COL | m |
|----|------|------|------|-----|-----|-------|------|-----|---|
| V  | /V \ | /V 1 | VV . | DCS | וטט | VCII. | ILCI | .CO |   |