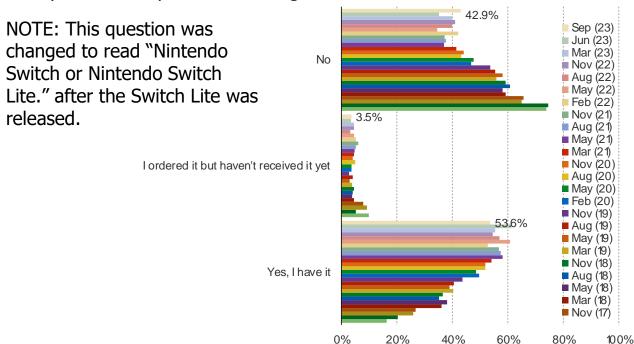

#### DO YOU OWN A NINTENDO SWITCH OR SWITCH LITE?

This question was posed to the target audience.