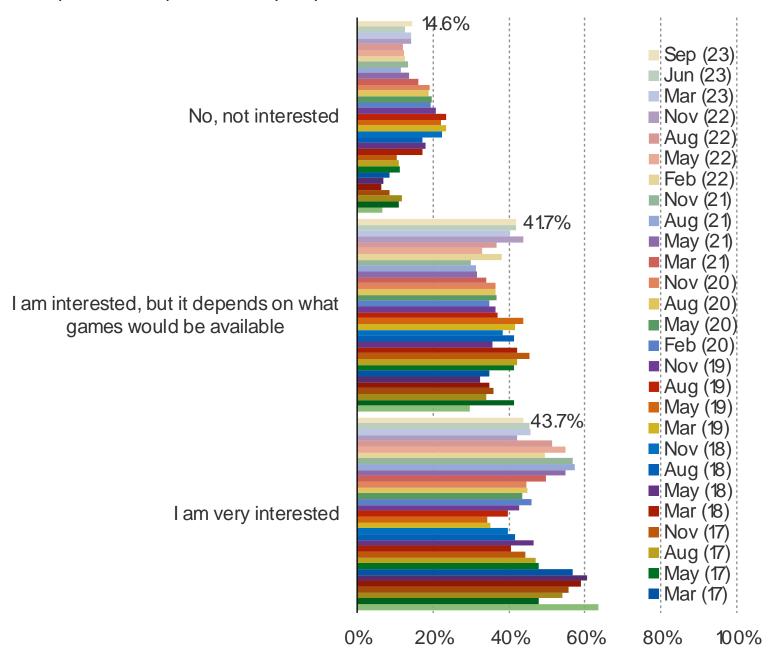

| BESPOKE MARKET INTELLIGENCE |
|-----------------------------|
|-----------------------------|

It's In The Game

METAVERSE INTEREST AND SOCIAL MEDIA

HOW MUCH INTEREST WOULD YOU HAVE IN GAMES WITH EXPANSIVE VIRTUAL WORLDS THAT CAN BE COMBINED WITH SOCIAL MEDIA TYPE PLATFORMS WHERE YOU CAN COME TO PLAY THE GAME AND ALSO ENJOY OTHER MODES, HANG OUT, LISTEN TO MUSIC, SOCIALIZE, ETC?

This question was posed to all respondents.

It's In The Game