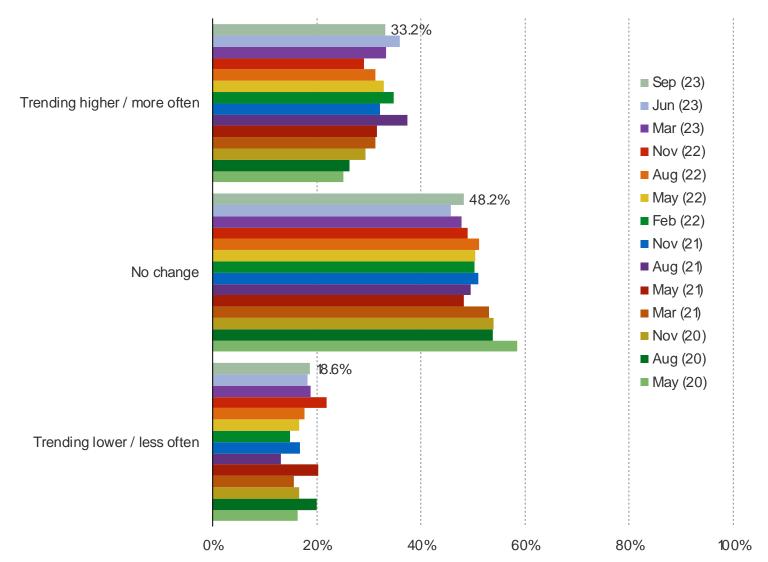

#### Posed to Xbox One owners.

HAS YOUR SPENDING ON DOWNLOADABLE CONTENT WITHIN GAMES ON XBOX ONE OR THE SERIES X BEEN TRENDING HIGHER OR LOWER OVER TIME?

#### Posed to Xbox Series X or Xbox One owners.

HOW OFTEN DO YOU SPEND MONEY ON DOWNLOADABLE CONTENT WITHIN GAMES YOU PLAY ON PS4/PS5?