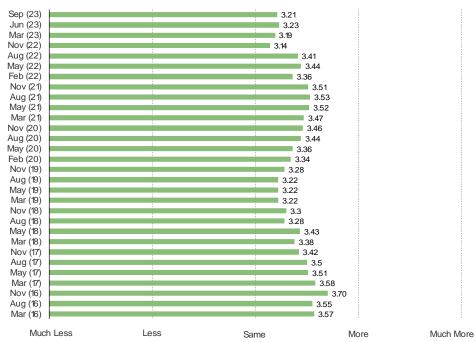

VER TIME?

#### Posed to PS5 or PS4 owners.



HAS YOUR SPENDING ON DIGITAL GAMES FOR NINTENDO SWITCH/SWITCH LITE BEEN TRENDING HIGHER OR LOWER OVER TIME?

Posed to Nintendo Switch / Switch Lite owners.



HOW OFTEN DO YOU SPEND MONEY ON DOWNLOADABLE CONTENT WITHIN GAMES YOU PLAY ON NINTENDO SWITCH/SWITCH LITE?

Posed to Nintendo Switch / Switch Lite owners.



HAS YOUR SPENDING ON DOWNLOADABLE CONTENT WITHIN GAMES ON NINTENDO SWITCH/SWITCH LITE BEEN TRENDING HIGHER OR LOWER OVER TIME?



It's In The Game

# **DIGITAL MARKET SHARE**

HOW OFTEN ARE YOU DOWNLOADING NEW RELEASE DIGITAL GAMES NOW COMPARED TO 12 MONTHS AGO?

This question was posed to the target audience.



DO YOU EXPECT TO INCREASE OR DECREASE THE NUMBER OF GAMES THAT YOU PURCHASE VIA DIGITAL DOWNLOAD IN THE NEXT 12 MONTHS?



FOR THOSE WHO EXPECT TO BUY THE SAME OR LESS DIGITAL GAMES IN THE NEXT 12 MONTHS, WHY DO YOU PREFER PHYSICAL GAMES?

This question was posed to the target audience who does not plan to increase digital game purchasing in the next 12 months.



#### "EVENTUALLY, ALL GAMES WILL BE PURCHASED OR DOWNLOADED DIGITALLY"



#### WHAT PERCENTAGE OF VIDEO GAMES THAT YOU BUY ARE DIGITAL DOWNLOADS?

This question was posed to the target audience. Each percentage value below was a multiple choice that they could select.



| ١. | ۸/۱  | ۸/۱  | Λ/   | bes | nol | keir  | ntel | COL | m |
|----|------|------|------|-----|-----|-------|------|-----|---|
| V  | /V \ | /V 1 | VV . | DCS | וטט | VCII. | ILCI | .CO |   |

| п | ECDO  | u $ u$ $ u$ $ u$      | ADVET       | INITEL | LIGENCE         |
|---|--