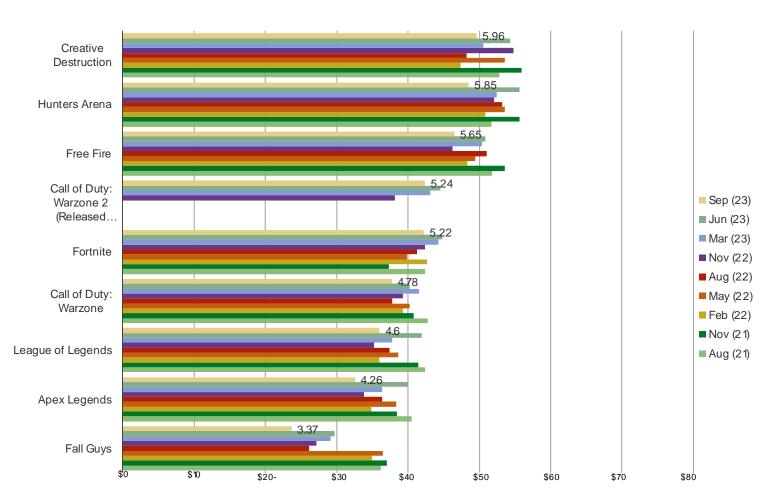

#### HOW LIKELY DO YOU THINK IT IS THAT YOU WILL BE PLAYING THIS GAME ONE YEAR FROM NOW?

This question was posed to respondents who said they have played each of the following.

More likely.

APPROXIMATELY HOW MUCH WOULD YOU GUESS YOU HAVE SPENT, IN TOTAL, WHILE PLAYING THIS GAME?

This question was posed to respondents who said they have played each of the following.

| www.  | hacha | LOIDTO | -com |
|-------|-------|--------|------|
| VVVVV |       | Kenne  |      |
|       |       |        |      |