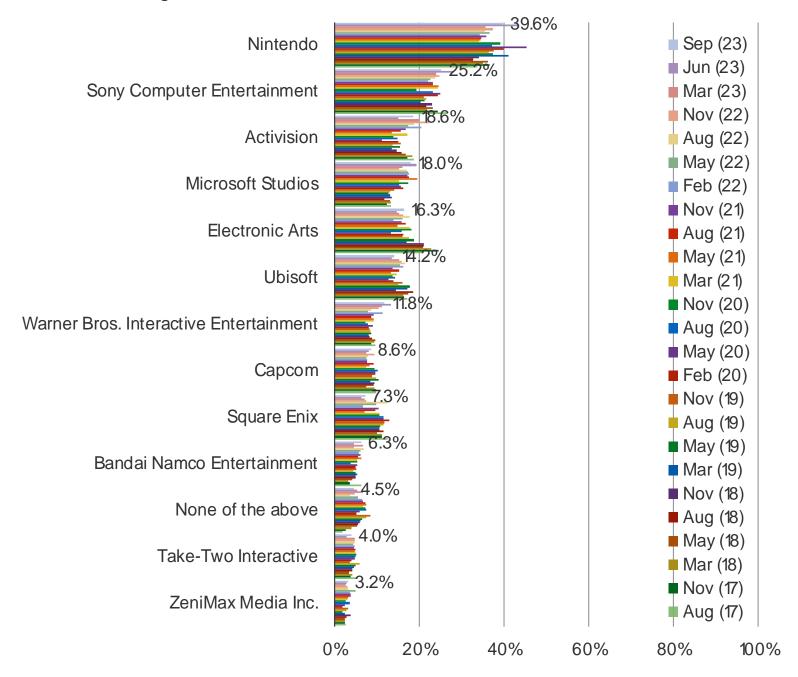

#### WHICH OF THE FOLLOWING PUBLISHERS DO YOU THINK PUTS OUT THE BEST GAMES?

### Posed to the target audience

It's In The Game