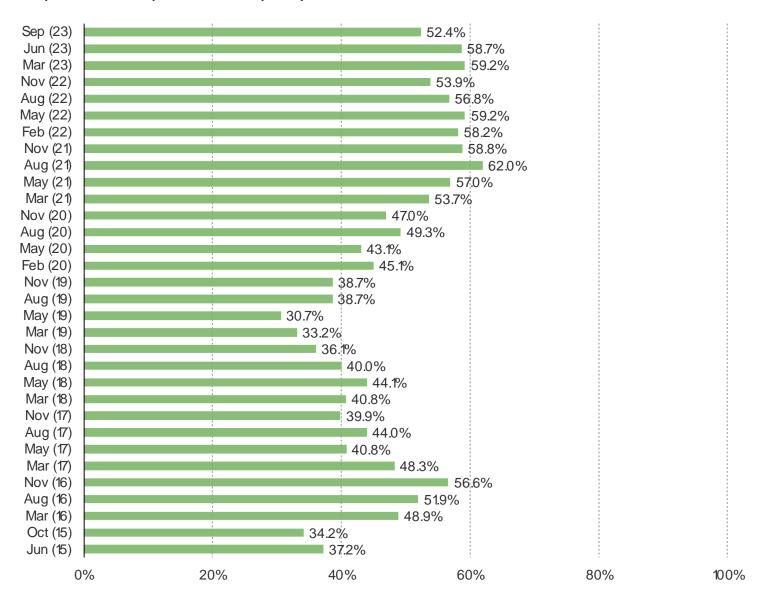

# ARE YOU CURRENTLY A SUBSCRIBER TO SONY'S PLAYSTATION NOW STREAMING SUBSCRIPTION OFFERING?

This question was posed to Sony PlayStation 5 or 4 Owners.

DO YOU USE AN EXTERNAL HARD DRIVE TO STORE DIGITALLY DOWNLOADED GAMES AND CONNECT TO PLAY THEM ON CONSOLES LIKE PS4 OR XBOX ONE?

This question was posed to the target audience.

It's In The Game