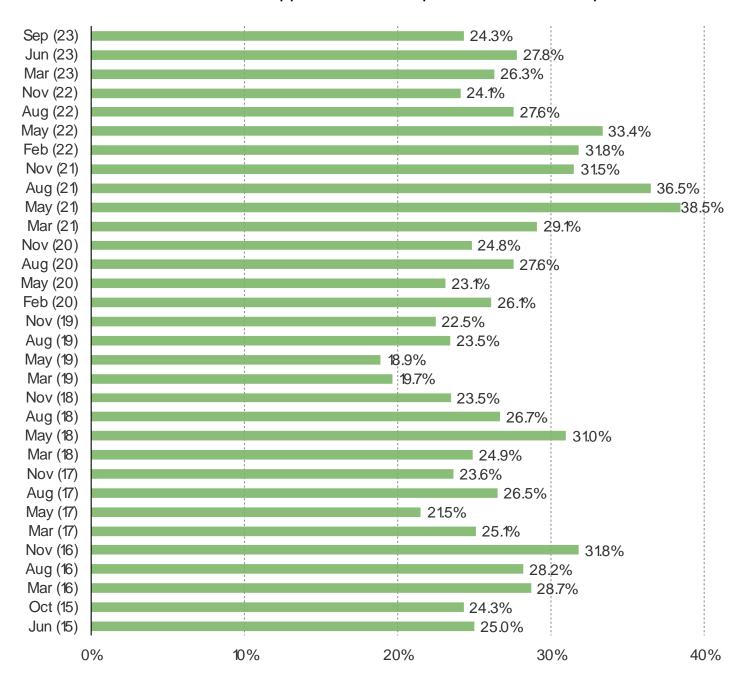

# AROUND WHAT PERCENTAGE OF ALL THE GAMES THAT YOU BUY DO YOU PURCHASE THROUGH GAMESTOP?