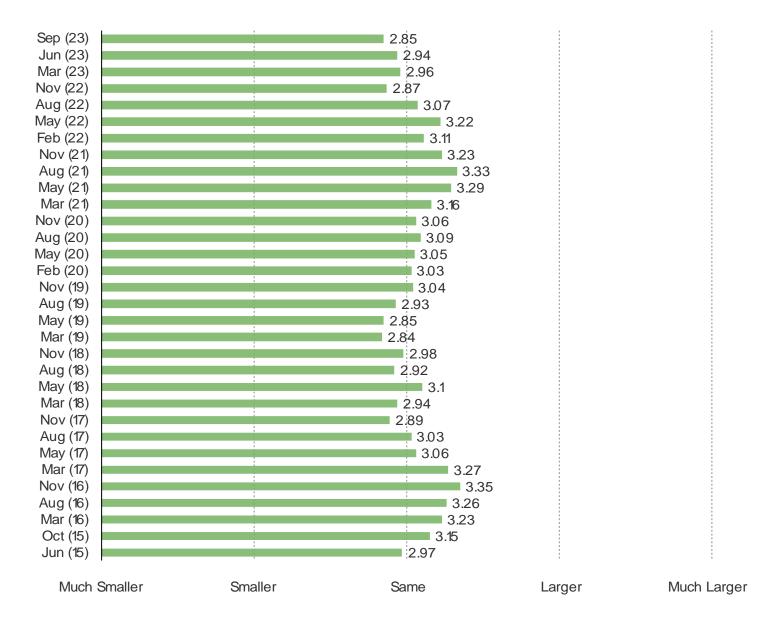

WHAT PERCENTAGE OF YOUR TOTAL GAMING TIME WOULD YOU SAY HAS/WILL GET SPENT PLAYING CALL OF DUTY GAMES DURING THE FOLLOWING TIMES...

This question was posed to the target audience.

Weighted Average (1 = 0%, 2 = 10%, 3 = 30%, 4 = 40%, 5 = 50%, 6 = 60%, 7 = 70%, 8 = 80%, 9 = 90%, 10 = 100%)