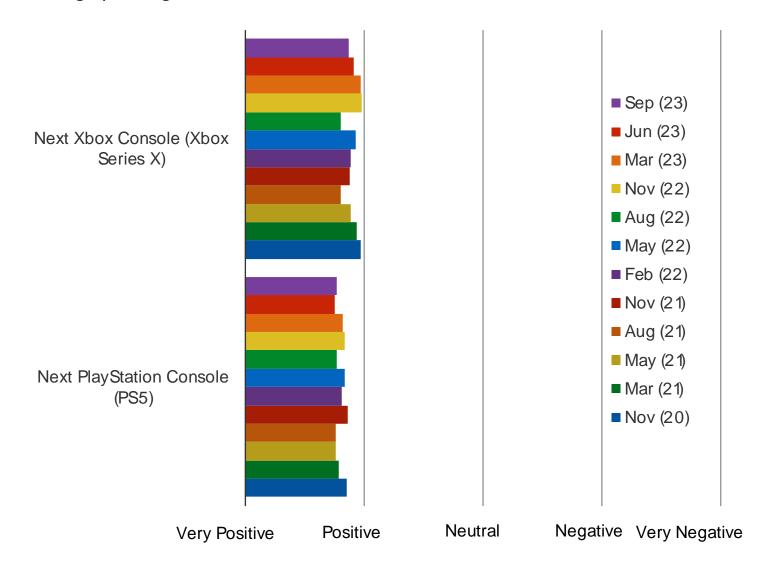

#### WHAT IS YOUR OPINION OF THE SPECS AND FEATURES OF THIS CONSOLE?

Posed to members of the target audience who said they have heard about each of the following upcoming consoles.