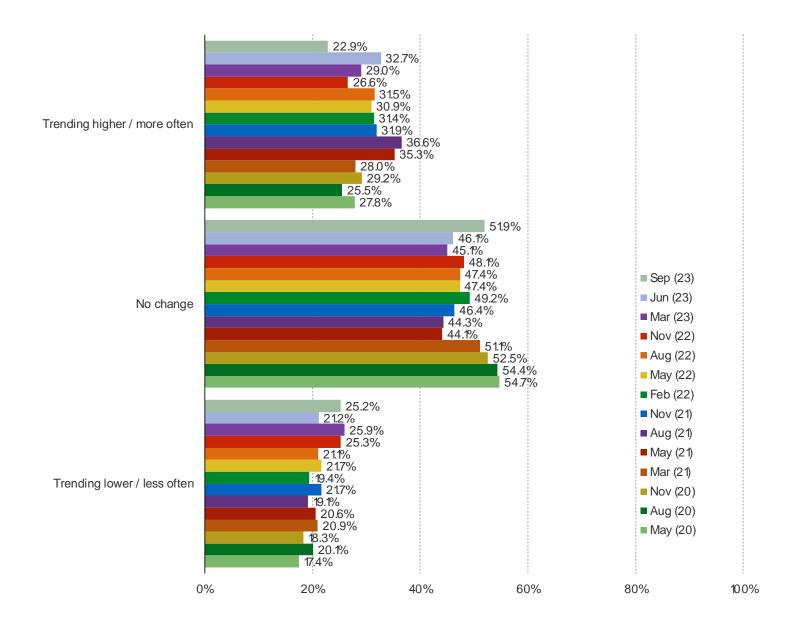

#### Posed to PS4 or PS5 owners.

HAS YOUR SPENDING ON DOWNLOADABLE CONTENT WITHIN GAMES ON PS4/PS5 BEEN TRENDING HIGHER OR LOWER OVER TIME?

#### Posed to PS5 or PS4 owners.

HAS YOUR SPENDING ON DIGITAL GAMES FOR NINTENDO SWITCH/SWITCH LITE BEEN TRENDING HIGHER OR LOWER OVER TIME?

Posed to Nintendo Switch / Switch Lite owners.

HOW OFTEN DO YOU SPEND MONEY ON DOWNLOADABLE CONTENT WITHIN GAMES YOU PLAY ON NINTENDO SWITCH/SWITCH LITE?