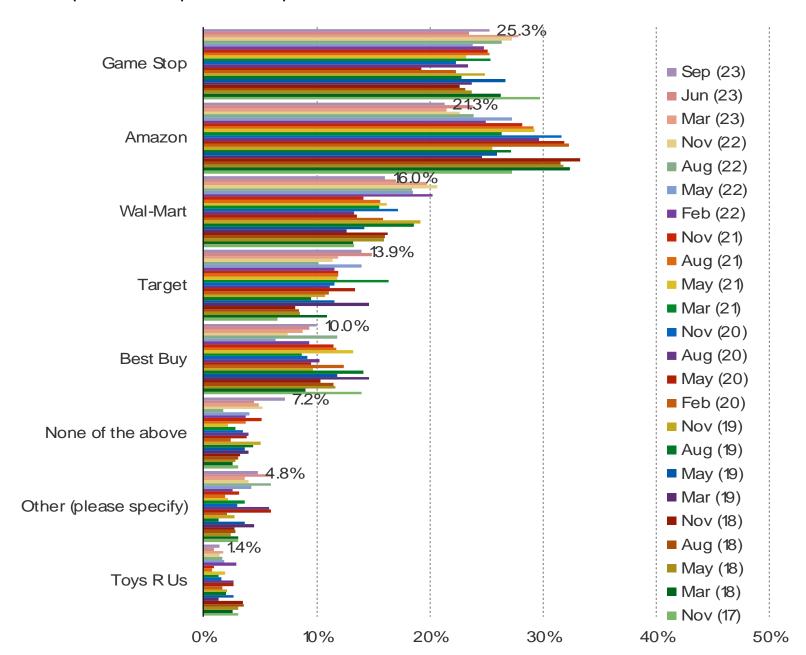

#### IF YOU WERE BUYING A BRAND NEW GAME TODAY, WHERE WOULD YOU PURCHASE IT?

HOW LARGE OF A ROLE DO YOU THINK GAMESTOP WILL PLAY AS DIGITALLY DOWNLOADED GAMES BECOME MORE POPULAR?

# AROUND WHAT PERCENTAGE OF ALL THE GAMES THAT YOU BUY DO YOU PURCHASE THROUGH GAMESTOP?