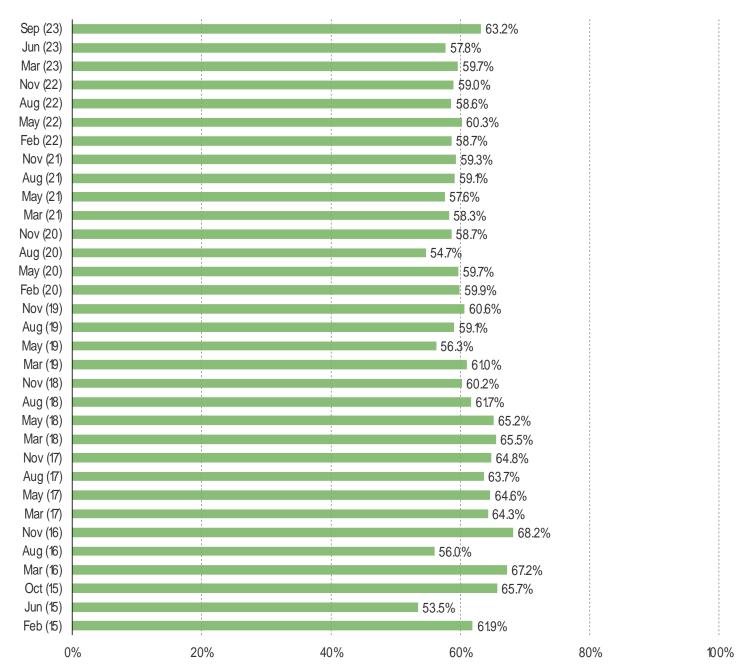

#### HOW LOYAL ARE YOU TO THE MICROSOFT XBOX BRAND?

This question was posed to Xbox Series X or Xbox One Owners.