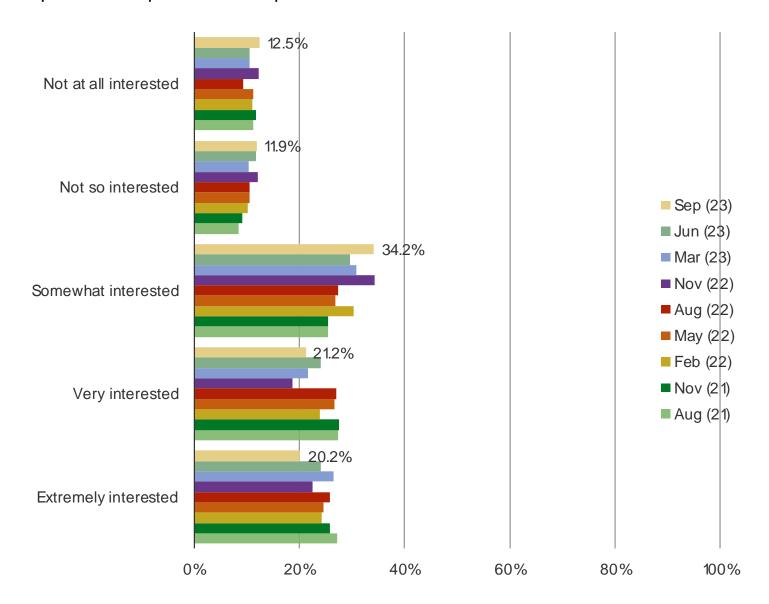

#### IN GENERAL, HOW INTERESTED ARE YOU TYPICALLY IN CALL OF DUTY RELEASES?

|        | •     |         |     |
|--------|-------|---------|-----|
| \/\/\/ | nesno | keıntel | com |

| DECDOVE       |             |  |
|---------------|-------------|--|
| 2 F / D/ 1K F | N/I/I R F I |  |
|               | MARKET      |  |