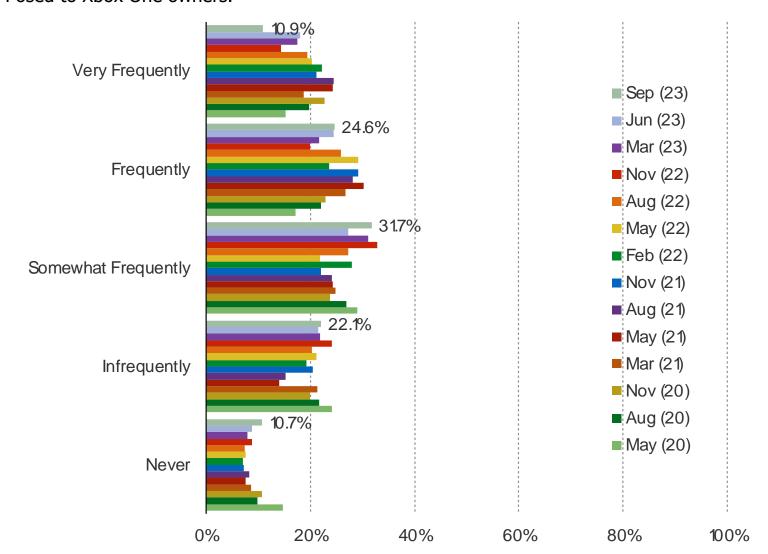

#### Posed to Xbox One owners.

HAS YOUR SPENDING ON DOWNLOADABLE CONTENT WITHIN GAMES ON XBOX ONE OR THE SERIES X BEEN TRENDING HIGHER OR LOWER OVER TIME?