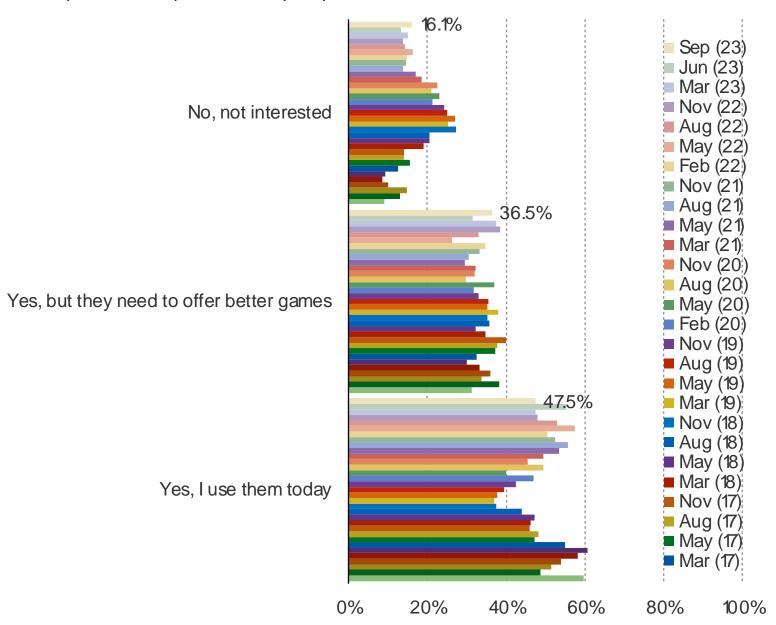

# **DIGITAL MARKET SHARE**

HOW OFTEN ARE YOU DOWNLOADING NEW RELEASE DIGITAL GAMES NOW COMPARED TO 12 MONTHS AGO?

This question was posed to the target audience.

DO YOU EXPECT TO INCREASE OR DECREASE THE NUMBER OF GAMES THAT YOU PURCHASE VIA DIGITAL DOWNLOAD IN THE NEXT 12 MONTHS?

FOR THOSE WHO EXPECT TO BUY THE SAME OR LESS DIGITAL GAMES IN THE NEXT 12 MONTHS, WHY DO YOU PREFER PHYSICAL GAMES?

This question was posed to the target audience who does not plan to increase digital game purchasing in the next 12 months.