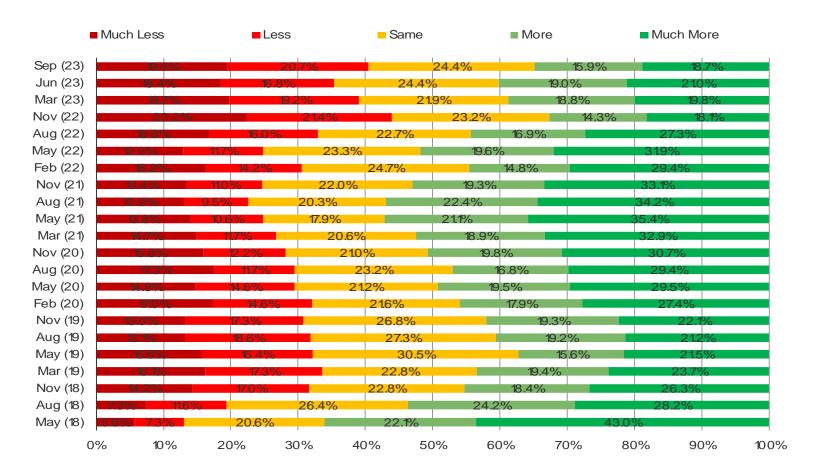

#### COMPARED TO A YEAR AGO, ARE PURCHASING VIDEO GAMES MORE OR LESS OFTEN?

#### COMPARED TO A YEAR AGO, ARE YOU PLAYING VIDEO GAMES MORE OR LESS OFTEN?