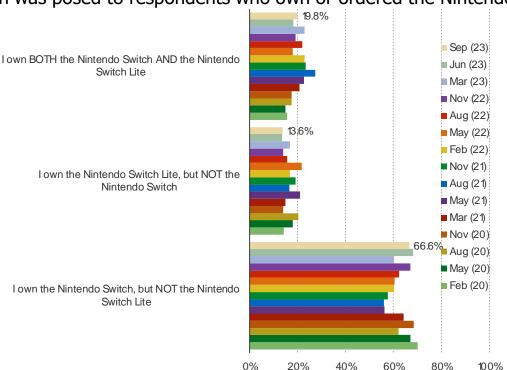

#### WHICH OF THE FOLLOWING BEST DESCRIBES YOU?

This question was posed to respondents who own or ordered the Nintendo Switch.