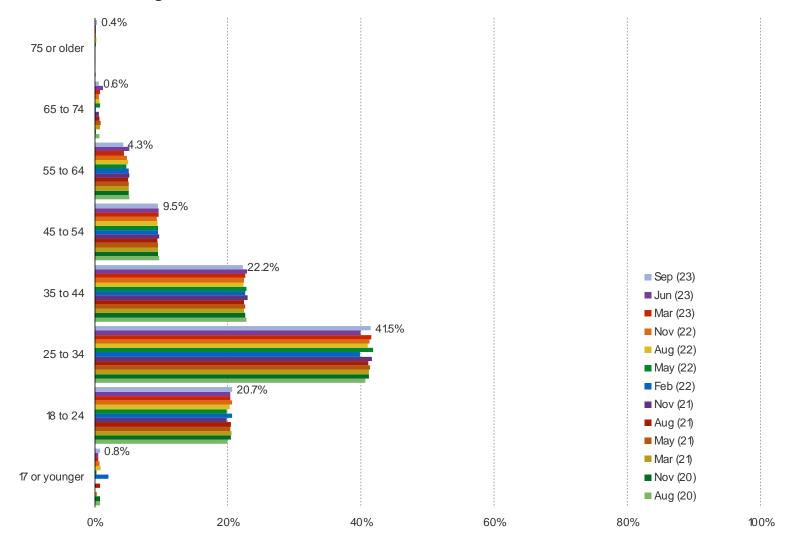

ACCESS TO PLAYSTATION GAMES FOR A MONTHLY SUBSCRIPTION PRICE?

This question was posed to Sony PlayStation 5 or 4 Owners.



# ARE YOU CURRENTLY A SUBSCRIBER TO SONY'S PLAYSTATION NOW STREAMING SUBSCRIPTION OFFERING?

This question was posed to Sony PlayStation 5 or 4 Owners.



DO YOU USE AN EXTERNAL HARD DRIVE TO STORE DIGITALLY DOWNLOADED GAMES AND CONNECT TO PLAY THEM ON CONSOLES LIKE PS4 OR XBOX ONE?

This question was posed to the target audience.



It's In The Game

# **PUBLISHERS**

#### PUBLISHER POPULARITY (GAINING POPULARITY MINUS LOSING POPULARITY)

## Posed to the target audience



#### WHICH OF THE FOLLOWING PUBLISHERS DO YOU THINK PUTS OUT THE BEST GAMES?

### Posed to the target audience



It's In The Game

# **DEMOGRAPHICS**

#### AGE

## Posed to the target audience