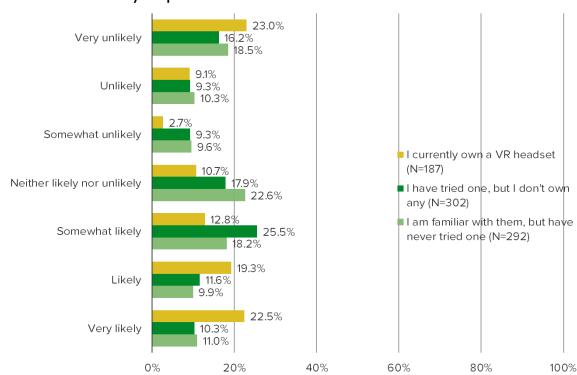

# OCULUS

March 2023

HOW LIKELY ARE YOU TO PURCHASE A VR HEADSET IN THE NEXT 12 MONTHS? NOT INCLUDING ANY THAT YOU ALREADY OWN, IF YOU OWN ANY.

This question was posed to the target audience.

Chart above, Cross-Tabbed by experience with VR headsets...