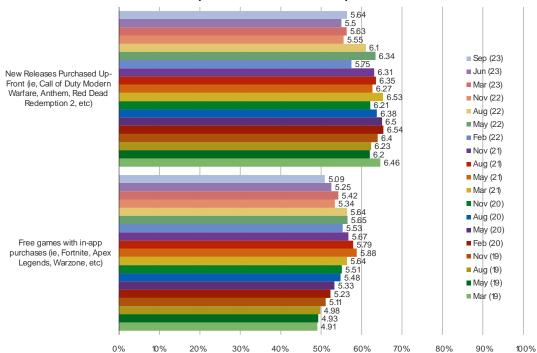

#### HOW MUCH OF YOUR GAME PLAYING TIME GETS ALLOCATED TO THE FOLLOWING?

## Posed to respondents who own a PS4/PS5 or Xbox One/Series X.