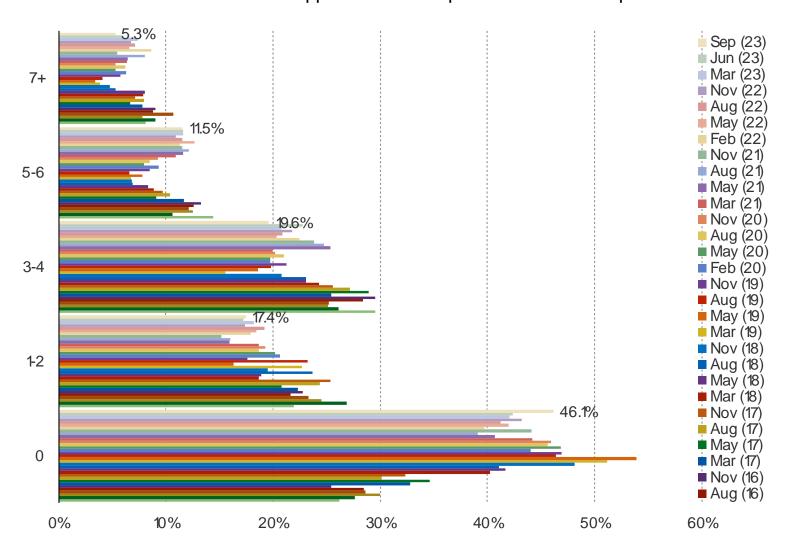

GAMESTOP STORES OR AT GAMESTOP ONLINE?



### HOW WOULD YOU RATE THE IN-STORE SHOPPING EXPERIENCE AT GAMESTOP?

### Posed to those who have ever shopped at GameStop Stores



#### DO YOU HAVE A GAMESTOP POWER-UP REWARDS CREDIT CARD?



WHAT PERCENTAGE OF YOUR PURCHASES THROUGH GAMESTOP DO YOU MAKE WITH YOUR POWER-UP REWARDS CREDIT CARD?



HOW DO YOU COMPARE THE AMOUNT OF SHOPPING YOU CURRENTLY DO AT GAMESTOP WITH THE AMOUNT ONE YEAR AGO?



HOW WOULD YOU COMPARE THE AMOUNT OF TRADE-INS YOU ARE CURRENTLY DOING AT GAMESTOP VS ONE YEAR AGO?



HAS THE ABILITY TO DOWNLOAD GAMES DIGITALLY IMPACTED THE AMOUNT OF MONEY YOU SPEND AT GAMESTOP?



#### HOW MUCH DO YOU EXPECT TO SHOP AT GAMESTOP IN THE NEXT TWELVE MONTHS?



#### HOW MANY USED GAMES HAVE YOU SOLD TO GAMESTOP IN THE PAST 12 MONTHS?



#### HOW MANY USED GAMES HAVE YOU BOUGHT FROM GAMESTOP IN THE PAST 12 MONTHS?



"I RELY ON THE KNOWLEDGE OF GAMESTOP STORE ASSOCIATES AS PART OF MY VIDEO GAME BUYING, SELLING, DOWNLOADING, AND PLAYING EXPERIENCE."



#### WHERE DO YOU PREFER TO BUY USED VIDEO GAMES?

### Posed to the target audience.



It's In The Game

## **FORTNITE**

#### HAVE YOU PLAYED FORTNITE? (SELECT ALL THAT APPLY)

### This question was posed to the target audience.



#### HOW OFTEN DO YOU CURRENTLY PLAY FORTNITE?

### This question was posed to respondents who have played Fortnite.



#### ARE YOU PLAYING FORTNITE NOW MORE OR LESS COMPARED TO THE FIRST MONTH AFTER YOU GOT IT?

This question was posed to respondents who have played Fortnite.



It's In The Game

**CONSOLES: NINTENDO SWITCH** 

#### DO YOU OW