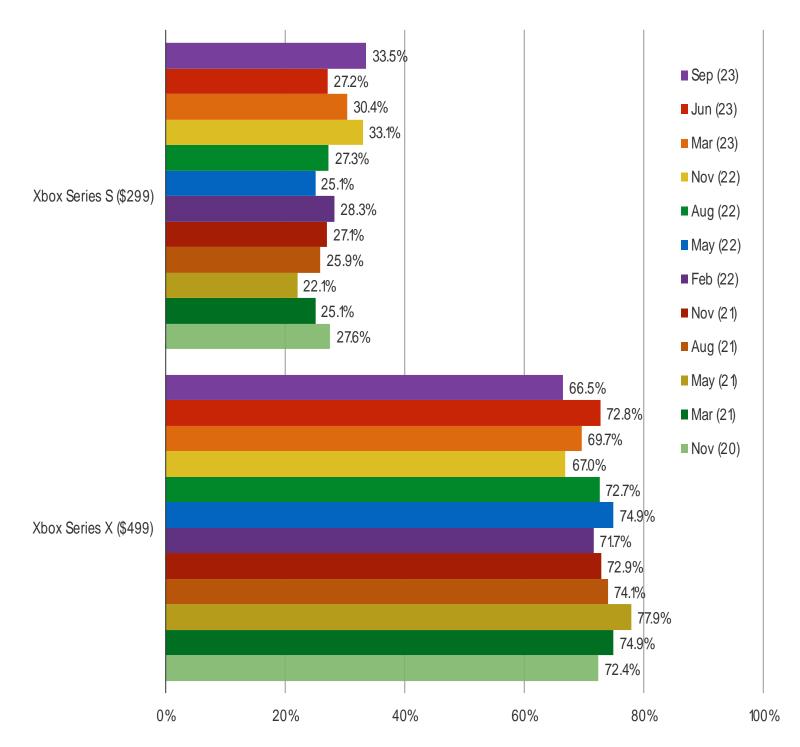

#### WHICH IS MORE ATTRACTIVE AT THE FOLLOWING PRICE POINTS:

## Posed to the target audience.