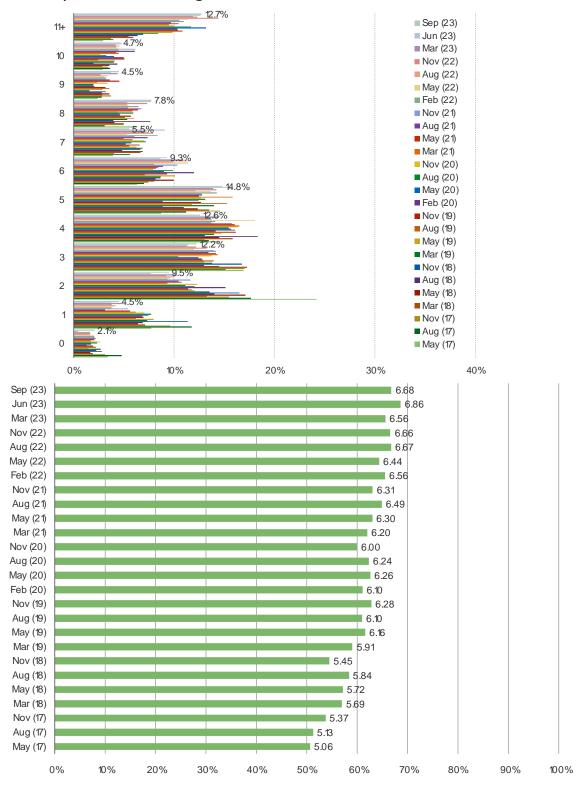

USAGE OF THE NINTENDO SWITCH? (NOT THE NINTENDO SWITCH LITE)

This question was posed to respondents who own or ordered the Nintendo Switch.



WHICH BEST DESCRIBES YOUR USAGE OF THE NINTENDO SWITCH LITE? (NOT THE NINTENDO SWITCH)

This question was posed to respondents who own or ordered the Nintendo Switch Lite.



#### THINKING ABOUT THE LAST GAME YOU BOUGHT FOR THE SWITCH, WHERE DID YOU BUY IT?

This question was posed to respondents who own or ordered the Nintendo Switch.



#### IF YOU NEEDED TO BUY A NEW SWITCH GAME TODAY, WHERE WOULD YOU BE MOST LIKELY TO GET IT?

This question was posed to respondents who own or ordered the Nintendo Switch.



#### HOW MANY GAMES HAVE YOU PURCHASED SO FAR FOR THE SWITCH?

This question was posed to the target audience that owns a Nintendo Switch



#### HOW LIKELY ARE YOU TO BUY THE NINTENDO SWITCH IN THE NEXT YEAR?

This question was posed to the target audience that doesn't currently own the Nintendo Switch.



#### HOW LIKELY ARE YOU TO BUY THE NINTENDO SWITCH LITE IN THE NEXT YEAR?

This question was posed to the target audience that doesn't currently own the Nintendo Switch Lite.



#### ARE YOU FAMILIAR WITH NINTENDO SWITCH ONLINE?

This question was posed to respondents who own or ordered the Nintendo Switch.



| <b>\</b>        | hesno | keıntel | Com |
|-----------------|-------|---------|-----|
| V V V V V V . I |       |         |     |

BESPOKE MARKET INTELLIGENCE

It's In The Game

CONSOLES: PLAYSTATION AND XBOX

#### DO YOU OWN AN XBOX ONE AND/OR XBOX SERIES X?

This question was posed to the target audience.



####