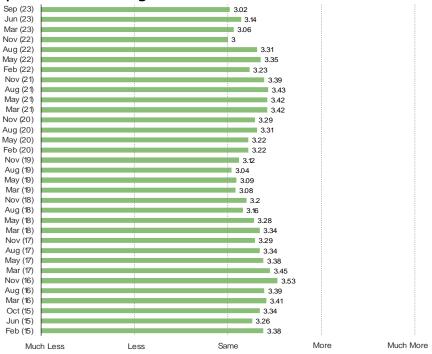

to PS4 or PS5 owners.



HAS YOUR SPENDING ON DOWNLOADABLE CONTENT WITHIN GAMES ON PS4/PS5 BEEN TRENDING HIGHER OR LOWER OVER TIME?

#### Posed to PS5 or PS4 owners.



HAS YOUR SPENDING ON DIGITAL GAMES FOR NINTENDO SWITCH/SWITCH LITE BEEN TRENDING HIGHER OR LOWER OVER TIME?

Posed to Nintendo Switch / Switch Lite owners.



HOW OFTEN DO YOU SPEND MONEY ON DOWNLOADABLE CONTENT WITHIN GAMES YOU PLAY ON NINTENDO SWITCH/SWITCH LITE?

Posed to Nintendo Switch / Switch Lite owners.



HAS YOUR SPENDING ON DOWNLOADABLE CONTENT WITHIN GAMES ON NINTENDO SWITCH/SWITCH LITE BEEN TRENDING HIGHER OR LOWER OVER TIME?



It's In The Game

# **DIGITAL MARKET SHARE**

HOW OFTEN ARE YOU DOWNLOADING NEW RELEASE DIGITAL GAMES NOW COMPARED TO 12 MONTHS AGO?

This question was posed to the target audience.



DO YOU EXPECT TO INCREASE OR DECREASE THE NUMBER OF GAMES THAT YOU PURCHASE VIA DIGITAL DOWNLOAD IN THE NEXT 12 MONTHS?



FOR THOSE WHO EXPECT TO BUY THE SAME OR LESS DIGITAL GAMES IN THE NEXT 12 MONTHS, WHY DO YOU PREFER PHYSICAL GAMES?

This question was posed to the target audience who does not plan to increase digital game purchasing in the next 12 months.



#### "EVENTUALLY, ALL GAMES WILL BE PURCHASED OR DOWNLOADED DIGITALLY"



#### WHAT PERCENTAGE OF VIDEO GAMES THAT YOU BUY ARE DIGITAL DOWNLOADS?

This question was posed to the target audience. Each percentage value below was a multiple choice that they could select.



| ١. | ۸/۱  | ۸/۱  | Λ/   | bes | nol | keir  | ntel | COL | m |
|----|------|------|------|-----|-----|-------|------|-----|---|
| V  | /V \ | /V 1 | VV . | D