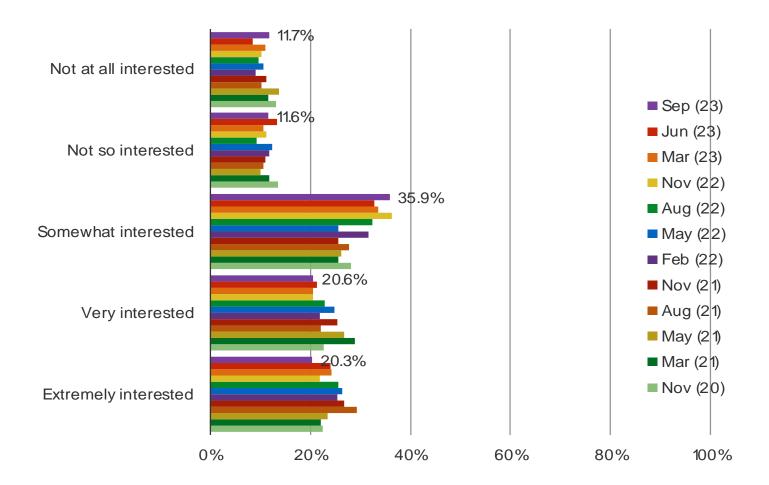

#### IN GENERAL, HOW INTERESTED ARE YOU TYPICALLY IN CALL OF DUTY RELEASES?

|        | •     |         |     |
|--------|-------|---------|-----|
| \/\/\/ | nesno | keıntel | com |

| DECDOVE       |             |  |
|---------------|-------------|--|
| 2 F / D/ 1K F | N/I/I R F I |  |
|               | MARKET      |  |