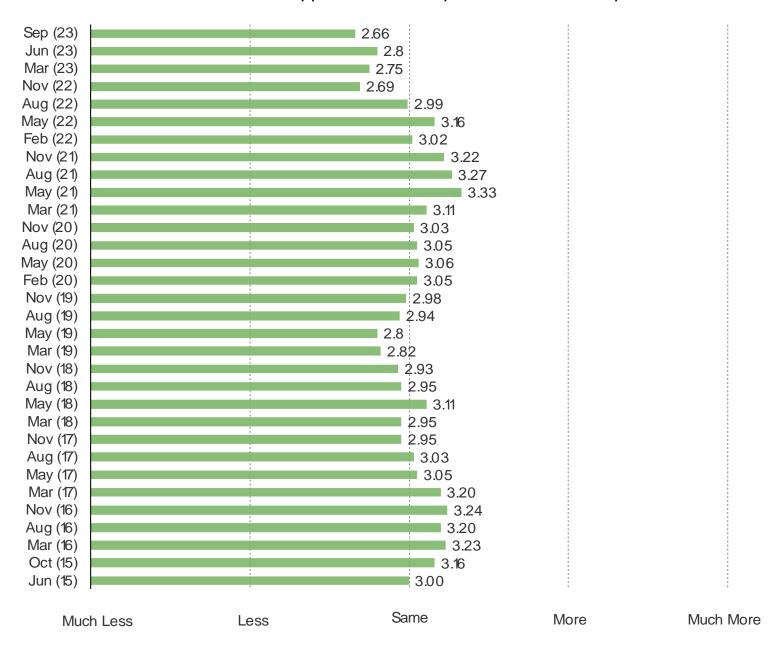

WHAT DID YOU BUY WHEN YOU LAST PURCHASED SOMETHING AT GAMESTOP ONLINE?



#### ARE YOU A GAMESTOP POWERUP REWARDS MEMBER?



#### DO YOU PREFER TO SHOP AT GAMESTOP STORES OR AT GAMESTOP ONLINE?



### HOW WOULD YOU RATE THE IN-STORE SHOPPING EXPERIENCE AT GAMESTOP?

### Posed to those who have ever shopped at GameStop Stores



#### DO YOU HAVE A GAMESTOP POWER-UP REWARDS CREDIT CARD?



WHAT PERCENTAGE OF YOUR PURCHASES THROUGH GAMESTOP DO YOU MAKE WITH YOUR POWER-UP REWARDS CREDIT CARD?



HOW DO YOU COMPARE THE AMOUNT OF SHOPPING YOU CURRENTLY DO AT GAMESTOP WITH THE AMOUNT ONE YEAR AGO?



HOW WOULD YOU COMPARE THE AMOUNT OF TRADE-INS YOU ARE CURRENTLY DOING AT GAMESTOP VS ONE YEAR AGO?



HAS THE ABILITY TO DOWNLOAD GAMES DIGITALLY IMPACTED THE AMOUNT OF MONEY YOU SPEND AT GAMESTOP?



#### HOW MUCH DO YOU EXPECT TO SHOP AT GAMESTOP IN THE NEXT TWELVE MONTHS?



#### HOW MANY USED GAMES HAVE YOU SOLD TO GAMESTOP IN THE PAST 12 MONTHS?



#### HOW MANY USED GAMES HAVE YOU BOUGHT FROM GAMESTOP IN THE PAST 12 MONTHS?



"I RELY ON THE KNOWLEDGE OF GAMESTOP STORE ASSOCIATES AS PART OF MY VIDEO GAME BUYING, SELLING, DOWNLOADING, AND PLAYING EXPERIENCE."



#### WHERE DO YOU PREFER TO BUY USED VIDEO GAMES?

### Posed to the target audience.



It's In The Game

## **FORTNITE**

#### HAVE YOU PLAYED FORTNITE? (SELECT ALL THAT APPLY)

### This question was posed to the target audience.



#### HOW OFTEN DO YOU CURRENTLY PLAY FORTNITE?

### This question was posed to respondents who have played Fortnite.



#### ARE YOU PLAYING FORTNITE NOW MORE OR LESS COMPARED TO THE FIRST MO