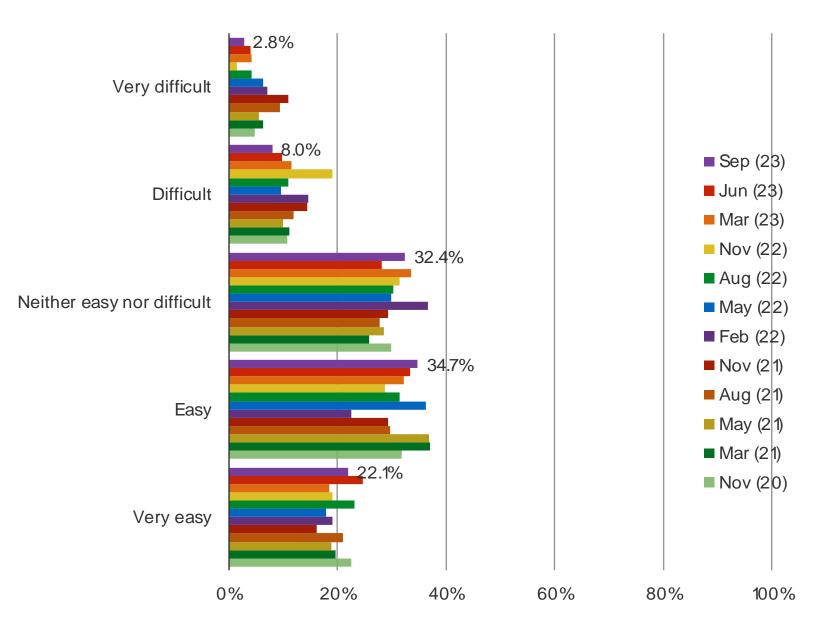

#### WHEN DO YOU EXPECT TO GET IT?

HOW EASY OR DIFFICULT DO YOU EXPECT IT WILL BE TO FIND THIS ITEM IN STOCK WHEN YOU TRY TO ORDER IT / BUY IT?