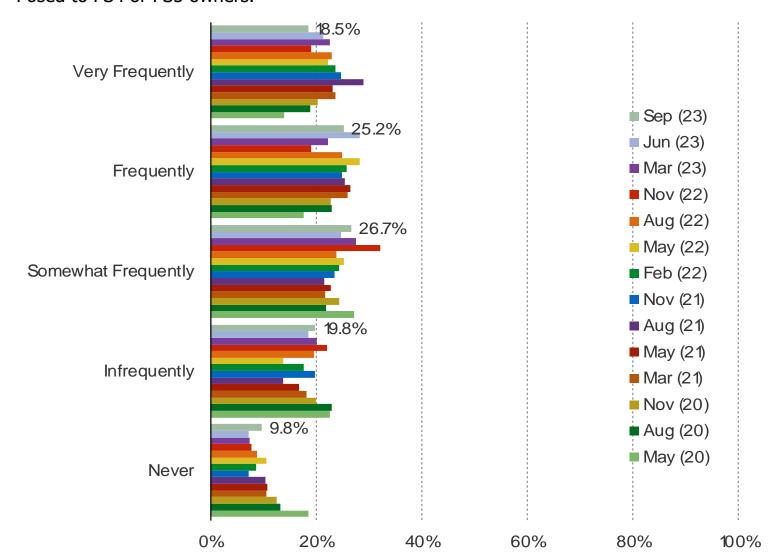

# HOW MUCH MONEY DO YOU TYPICALLY SPEND PER MONTH ON IN-GAME PURCHASES?

This question was posed to the target audience.



#### WHAT IS YOUR OPINION OF THIS GAME?

This question was posed to respondents who said they have played each of the following.



More positive.

#### WHICH DO YOU PREFER?

Posed to respondents who own a PS4/PS5 or Xbox One/Series X.



HOW OFTEN DO YOU SPEND MONEY ON DOWNLOADABLE CONTENT WITHIN GAMES YOU PLAY ON XBOX ONE OR THE SERIES X?

#### Posed to Xbox One owners.



HAS YOUR SPENDING ON DOWNLOADABLE CONTENT WITHIN GAMES ON XBOX ONE OR THE SERIES X BEEN TRENDING HIGHER OR LOWER OVER TIME?

#### Posed to Xbox Series X or Xbox One owners.



HOW OFTEN DO YOU SPEND MONEY ON DOWNLOADABLE CONTENT WITHIN GAMES YOU PLAY ON PS4/PS5?

#### Posed to PS4 or PS5 owners.



HAS YOUR SPENDING ON DOWNLOADABLE CONTENT WITHIN GAMES ON PS4/PS5 BEEN TRENDING HIGHER OR LOWER OVER TIME?

#### Posed to PS5 or PS4 owners.



HAS YOUR SPENDING ON DIGITAL GAMES FOR NINTENDO SWITCH/SWITCH LITE BEEN TRENDING HIGHER OR LOWER OVER TIME?

Posed to Nintendo Switch / Switch Lite owners.



HOW OFTEN DO YOU SPEND MONEY ON DOWNLOADABLE CONTENT WITHIN GAMES YOU PLAY ON NINTENDO SWITCH/SWITCH LITE?

Posed to Nintendo Switch / Switch Lite owners.



HAS YOUR SPENDING ON DOWNLOADABLE CONTENT WITHIN GAMES ON NINTENDO SWITCH/SWITCH LITE BEEN TRENDING HIGHER OR LOWER OVER TIME?



It's In The Game

# **DIGITAL MARKET SHARE**

HOW OFTEN ARE YOU DOWNLOADING NEW RELEASE DIGITAL GAMES NOW COMPARED TO 12 MONTHS AGO?

This question was posed to the target audience.



DO YOU EXPECT TO INCRE