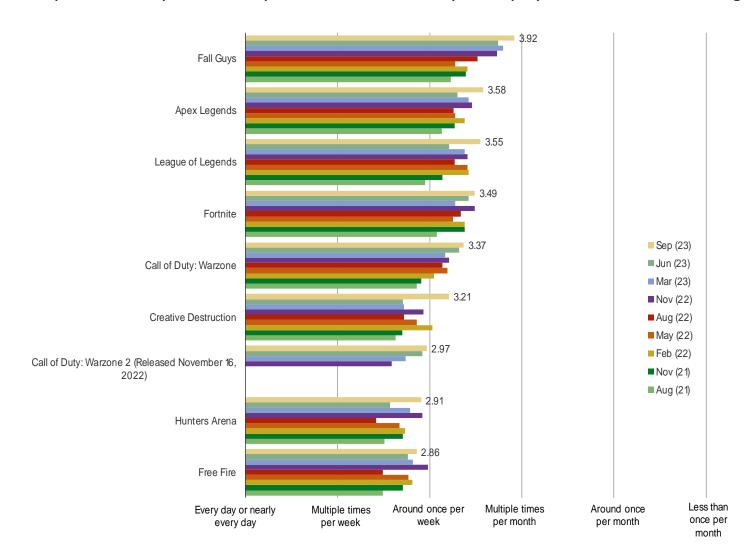

#### HOW OFTEN DO YOU PLAY THIS GAME CURRENTLY?

This question was posed to respondents who said they have played each of the following.

More frequent.