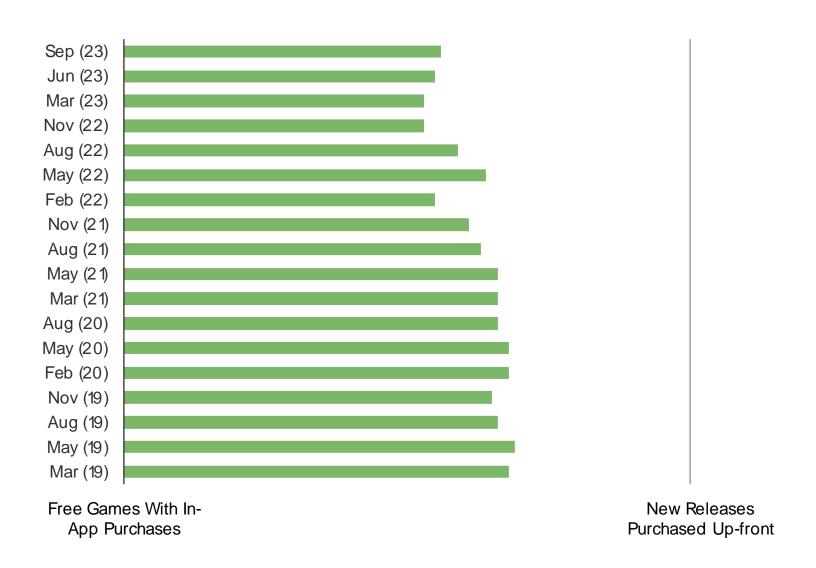

DEO GAMES, HOW OFTEN DO YOU PAY WITH CASH?

## Posed to the target audience.



It's In The Game

# NEW RELEASES VS. FREE GAMES AND MICROTRANSACTIONS

#### HOW MUCH OF YOUR GAME PLAYING TIME GETS ALLOCATED TO THE FOLLOWING?

## Posed to respondents who own a PS4/PS5 or Xbox One/Series X.



#### HOW MUCH OF YOUR GAME SPENDING BUDGET GETS ALLOCATED TO THE FOLLOWING?

## Posed to respondents who own a PS4/PS5 or Xbox One/Series X.



#### HOW MUCH MONEY DO YOU TYPICALLY SPEND PER MONTH ON IN-GAME PURCHASES?

This question was posed to the target audience.



#### WHAT IS YOUR OPINION OF THIS GAME?

This question was posed to respondents who said they have played each of the following.



More positive.

#### WHICH DO YOU PREFER?

Posed to respondents who own a PS4/PS5 or Xbox One/Series X.



HOW OFTEN DO YOU SPEND MONEY ON DOWNLOADABLE CONTENT WITHIN GAMES YOU PLAY ON XBOX ONE OR THE SERIES X?

#### Posed to Xbox One owners.



HAS YOUR SPENDING ON DOWNLOADABLE CONTENT WITHIN GAMES ON XBOX ONE OR THE SERIES X BEEN TRENDING HIGHER OR LOWER OVER TIME?

#### Posed to Xbox Series X or Xbox One owners.



HOW OFTEN DO YOU SPEND MONEY ON DOWNLOADABLE CONTENT WITHIN GAMES YOU PLAY ON PS4/PS5?

#### Posed to PS4 or PS5 owners.



HAS YOUR SPENDING ON DOWNLOADABLE CONTENT WITHIN GAMES ON PS4/PS5 BEEN TRENDING HIGHER OR LOWER OVER TIME?

#### Posed to PS5 or PS4 owners.



HAS YOUR SPENDING ON DIGITAL GAMES FOR NINTENDO SWITCH/SWITCH LITE BEEN TRENDING HIGHER OR LOWER OVER TIME?

Posed to Nintendo Switch / Switch Lite owners.



HOW OFTEN DO YOU SPEND MONEY ON DOWNLOADABLE CONTENT WIT