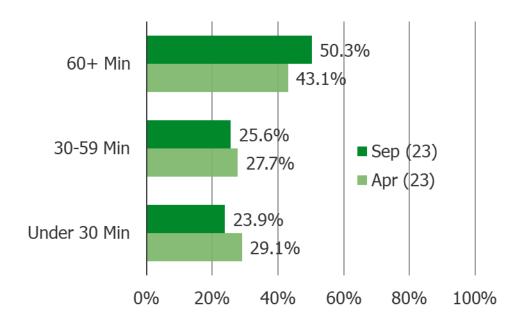

# WHEN YOU PLAY CALL OF DUTY, HOW MANY MINUTES DO YOU TYPICALLY SPEND PLAYING ON THAT DAY?

This question was posed to the target audience (those who play Call of Duty more often than never).