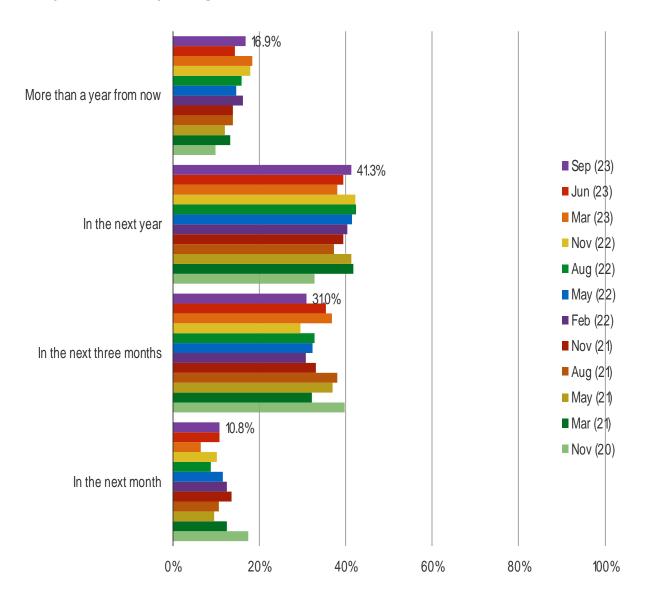

#### WHEN DO YOU EXPECT TO GET IT?

HOW EASY OR DIFFICULT DO YOU EXPECT IT WILL BE TO FIND THIS ITEM IN STOCK WHEN YOU TRY TO ORDER IT / BUY IT?