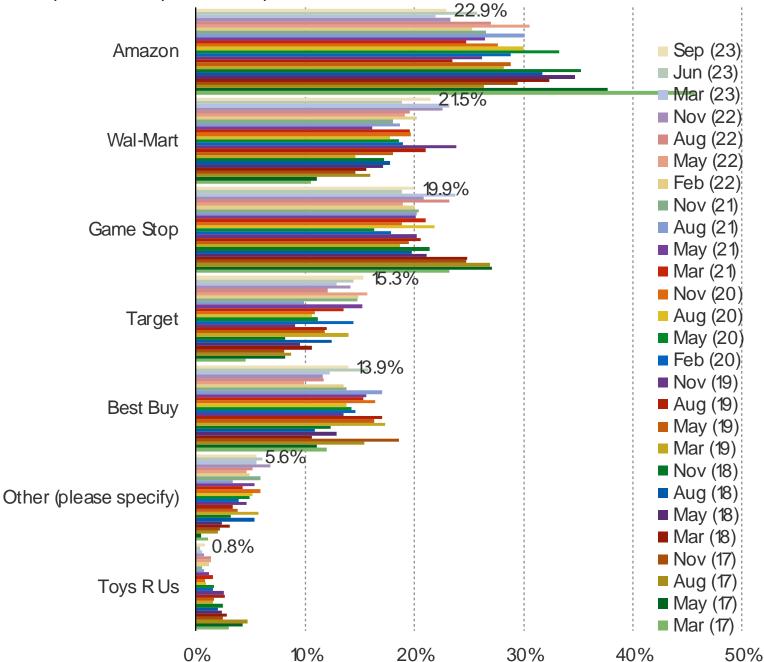

COMPARED TO THE FIRST MONTH AFTER YOU GOT IT?

This question was posed to respondents who have played Fortnite.



It's In The Game

**CONSOLES: NINTENDO SWITCH** 

#### DO YOU OWN A NINTENDO SWITCH OR SWITCH LITE?

This question was posed to the target audience.



#### WHICH OF THE FOLLOWING BEST DESCRIBES YOU?

This question was posed to respondents who own or ordered the Nintendo Switch.



#### DO YOU CURRENTLY OWN / PLAY ANY OTHER CONSOLES OTHER THAN THE SWITCH / SWITCH LITE?

This question was posed to respondents who own the Nintendo Switch or Switch Lite.



#### DOES THE SWITCH / SWITCH LITE REPLACE / TAKEAWAY GAMING ON OTHER CONSOLES?

This question was posed to Switch/Switch Lite owners who currently own or play other consoles.



#### WHERE DID YOU BUY / ORDER THE SWITCH?





### WHERE DID YOU BUY / ORDER THE SWITCH LITE?

This question was posed to respondents who own or ordered the Nintendo Switch Lite.



#### WHICH BEST DESCRIBES YOUR USAGE OF THE NINTENDO SWITCH? (NOT THE NINTENDO SWITCH LITE)

This question was posed to respondents who own or ordered the Nintendo Switch.



WHICH BEST DESCRIBES YOUR USAGE OF THE NINTENDO SWITCH LITE? (NOT THE NINTENDO SWITCH)

This question was posed to respondents who own or ordered the Nintendo Switch Lite.



#### THINKING ABOUT THE LAST GAME YOU BOUGHT FOR THE SWITCH, WHERE DID YOU BUY IT?

This question was posed to respondents who own or ordered the Nintendo Switch.



#### IF YOU NEEDED TO BUY A NEW SWITCH GAME TODAY, WHERE WOULD YOU BE MOST LIKELY TO GET IT?

This question was posed to respondents who own or ord