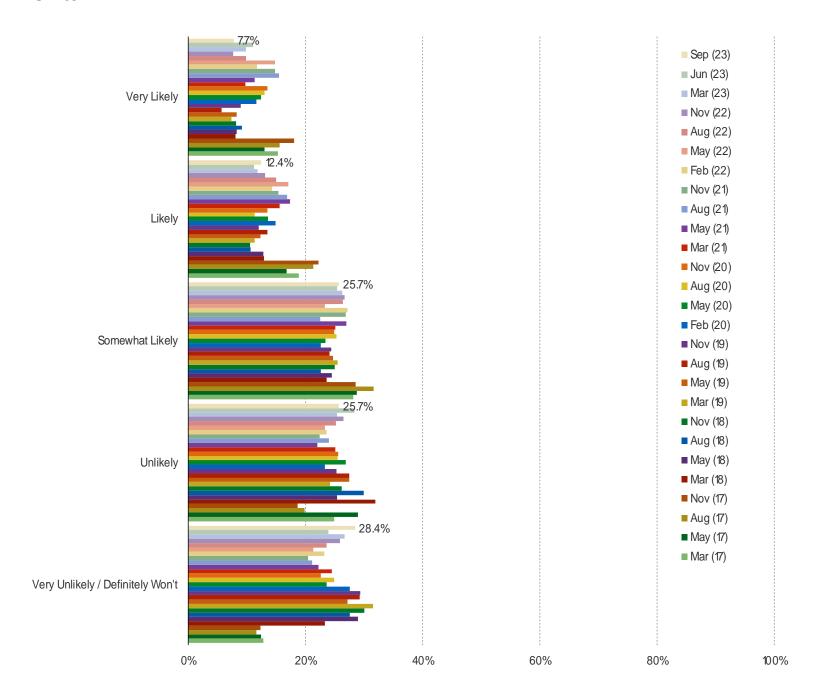

#### HOW LIKELY ARE YOU TO GET THE NEXT CALL OF DUTY GAMES SET TO RELEASE IN NOVEMBER OF 2023?