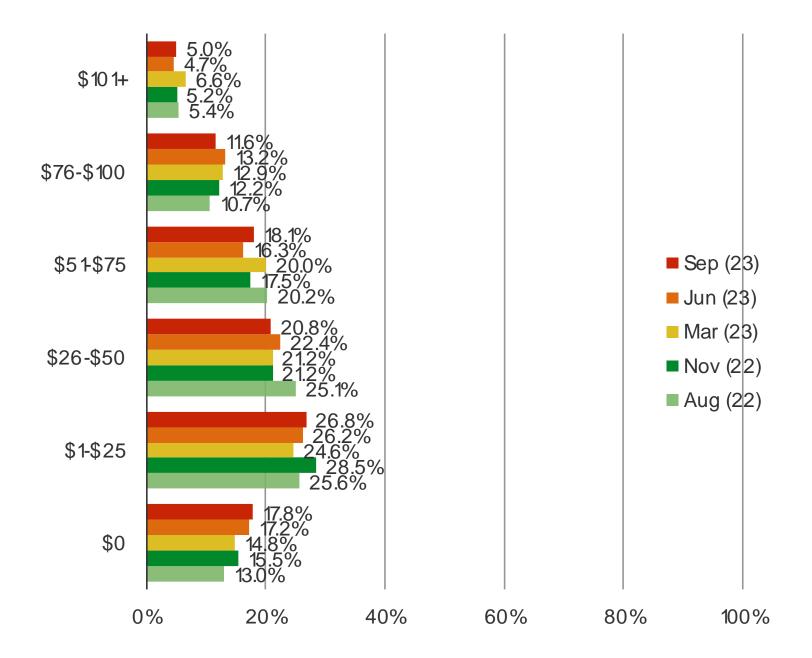

#### HOW MUCH MONEY DO YOU TYPICALLY SPEND PER MONTH ON IN-GAME PURCHASES?

This question was posed to the target audience.