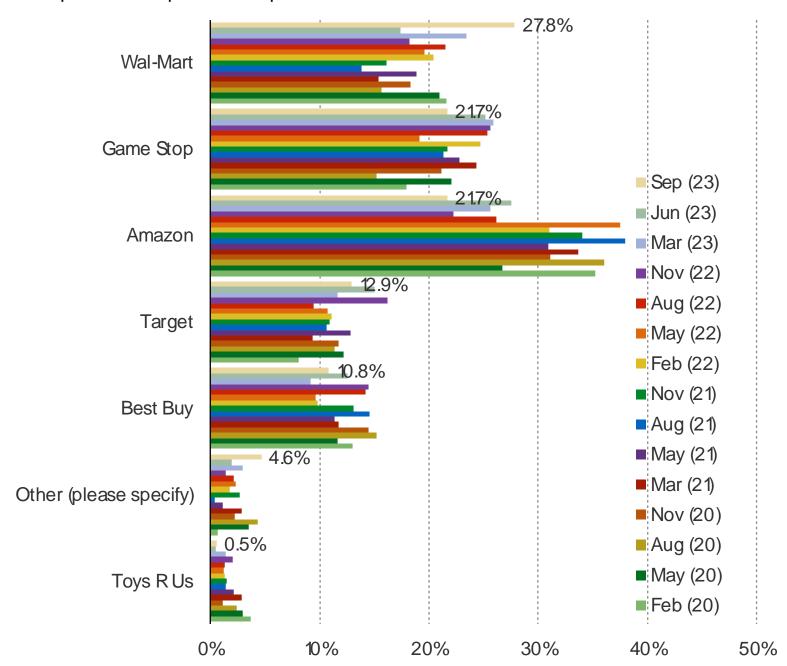

#### IF YOU WERE BUYING A BRAND NEW GAME TODAY, WHERE WOULD YOU PURCHASE IT?

HOW LARGE OF A ROLE DO YOU THINK GAMESTOP WILL PLAY AS DIGITALLY DOWNLOADED GAMES BECOME MORE POPULAR?