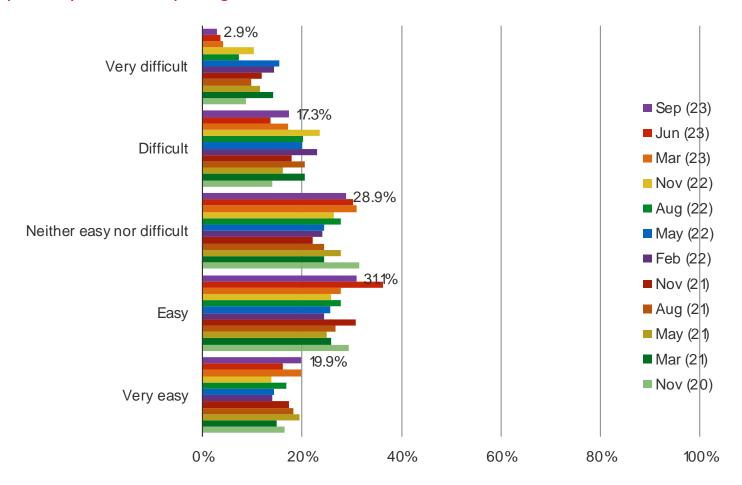

#### WHEN DO YOU EXPECT TO GET IT?

HOW EASY OR DIFFICULT DO YOU EXPECT IT WILL BE TO FIND THIS ITEM IN STOCK WHEN YOU TRY TO ORDER IT / BUY IT?