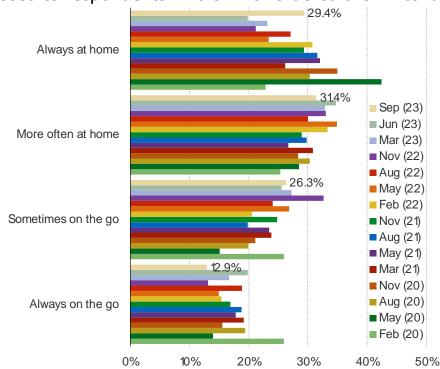

#### FOR EACH OF THE FOLLOWING, WHICH BEST DESCRIBES YOUR USAGE?

#### HOW OFTEN DO YOU USE THIS CONSOLE?

This question was posed to users of each of the following.