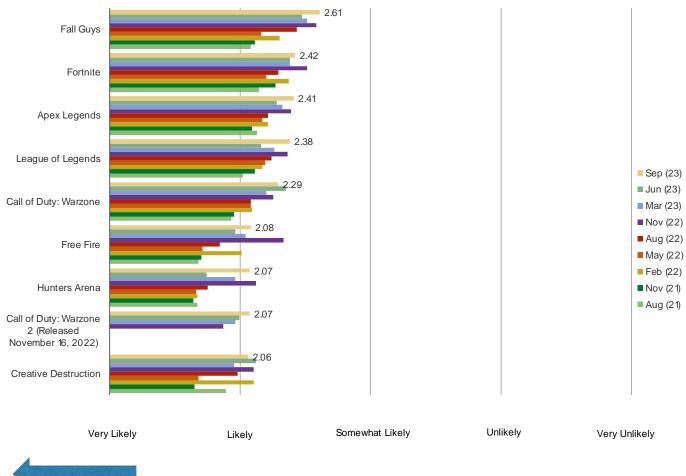

#### HOW LIKELY DO YOU THINK IT IS THAT YOU WILL BE PLAYING THIS GAME ONE YEAR FROM NOW?

This question was posed to respondents who said they have played each of the following.

More likely.

APPROXIMATELY HOW MUCH WOULD YOU GUESS YOU HAVE SPENT, IN TOTAL, WHILE PLAYING THIS GAME?