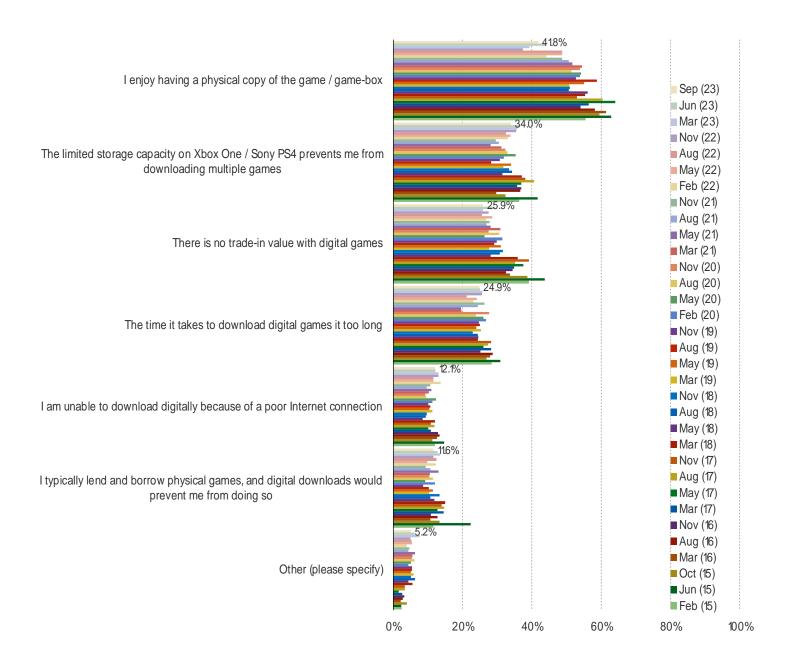

FOR THOSE WHO EXPECT TO BUY THE SAME OR LESS DIGITAL GAMES IN THE NEXT 12 MONTHS, WHY DO YOU PREFER PHYSICAL GAMES?

This question was posed to the target audience who does not plan to increase digital game purchasing in the next 12 months.