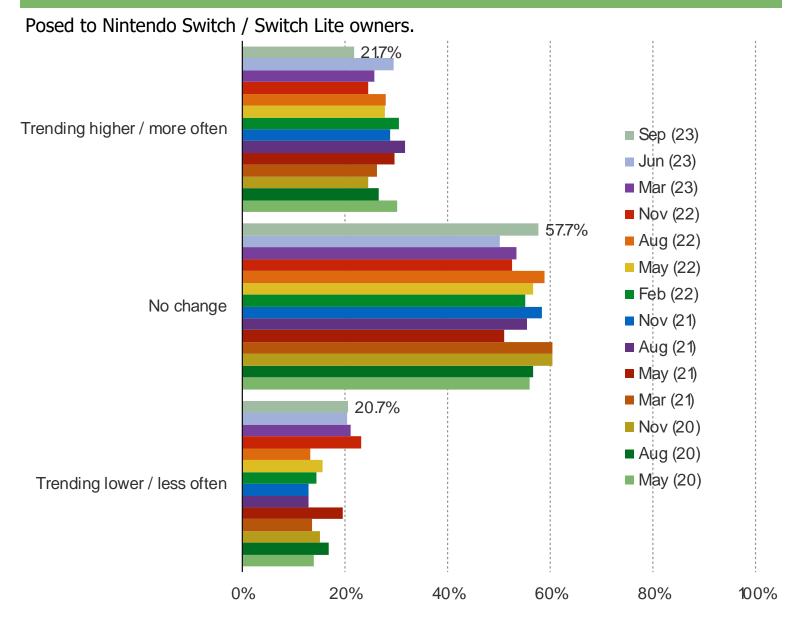

#### Posed to PS5 or PS4 owners.

HAS YOUR SPENDING ON DIGITAL GAMES FOR NINTENDO SWITCH/SWITCH LITE BEEN TRENDING HIGHER OR LOWER OVER TIME?

Posed to Nintendo Switch / Switch Lite owners.

HOW OFTEN DO YOU SPEND MONEY ON DOWNLOADABLE CONTENT WITHIN GAMES YOU PLAY ON NINTENDO SWITCH/SWITCH LITE?

Posed to Nintendo Switch / Switch Lite owners.

HAS YOUR SPENDING ON DOWNLOADABLE CONTENT WITHIN GAMES ON NINTENDO SWITCH/SWITCH LITE BEEN TRENDING HIGHER OR LOWER OVER TIME?

It's In The Game