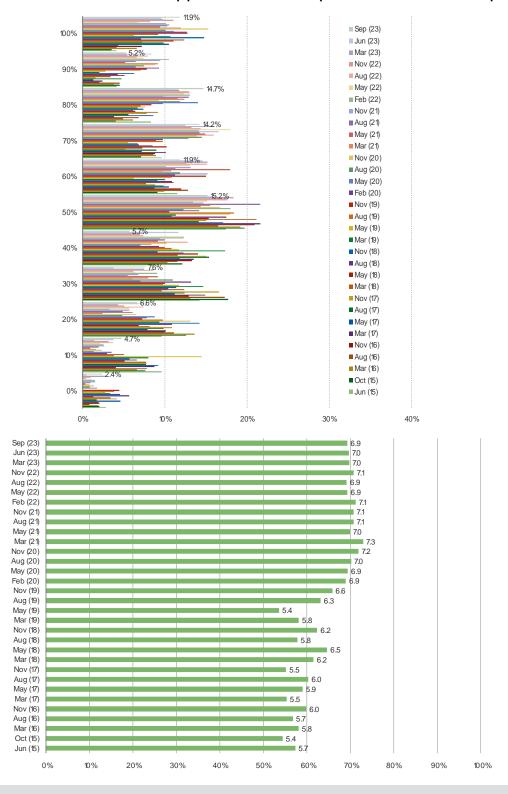

#### WHEN IS THE LAST TIME THAT YOU PURCHASED SOMETHING AT A GAMESTOP STORE?

Posed to those who have ever shopped at GameStop Stores or GameStop Online.

Last month Last three months Last six months