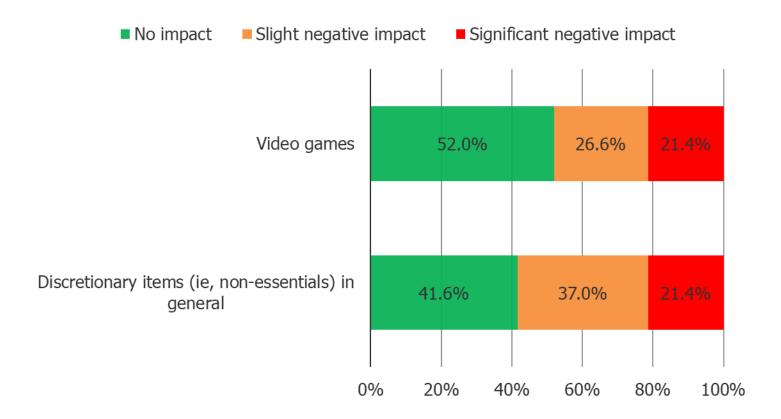

#### **Key Takeaways:**

- 1. Among gamers with federal student loan debt, 41.3% say they have not been making any payments since they went on pause, and 27.4% said they have been making some, but not all, payments.
- 2. Of those who said their payments have been fully or partially on pause, 24.9% said it caused a slight increase in their video game spending and 10.4% said it caused a significant increase. These respondents indicate some expected impact to future video game spending when payments resume, but they were more likely to say it would impact spending on other discretionary categories than video games.
- 3. Self-reported playing frequency of COD was a bit lower this quarter compared to our April survey, but among those who have been playing, they reported more time spent per day relative to April.
- 4. Likelihood of getting the next COD games set for release in November ticked up very slightly compared to April. For the most part, feedback on this front was virtually unchanged g/g.
- 5. Self-reported video game playing frequency was unchanged q/q, which sits at the lower end of the range we have observed historically.
- 6. Gamer feedback on spending activity (on both new release games and in-game transactions) softened a bit relative to prior waves.
- 7. Call of Duty and Grand Theft Auto are the top two games that gamers named that they are excited about. Starfield is a new title appearing in the games most excited about word cloud this guarter.
- 8. Interest in metaverse type applications has cooled off across survey waves.
- 9. Turning to the newest consoles (PS5 and Xbox Series X), a declining share of owners report having purchased it from Amazon. We observed a similar trend in Nintendo Switch questions.
- 10. Gamers continue to express more excitement for the exclusive game lineup for the PS5 than they are for the Series X.
- 11. The share of games that video game players buy digitally continues to grind higher sequentially.
- 12. Gamestop purchase recency softened sequentially and gamers are increasingly saying digital downloads negatively impact the amount of money they spend at GameStop. Among those who have shopped GameStop, the share who are PowerUp Rewards members has been in decline across recent volumes.
- 13. Adoption of the Switch console increased throughout our survey but growth has plateaued more recently. That said, Switch game feedback was more constructive.

WHEN STUDENT LOAN PAYMENTS RESUME IN THE NEXT FEW WEEKS, WILL IT HAVE ANY IMPACT ON YOUR SPENDING HABITS?

This question was posed to the target audience who said they have federal student loan debt and that their payments have been fully or partially on hold.