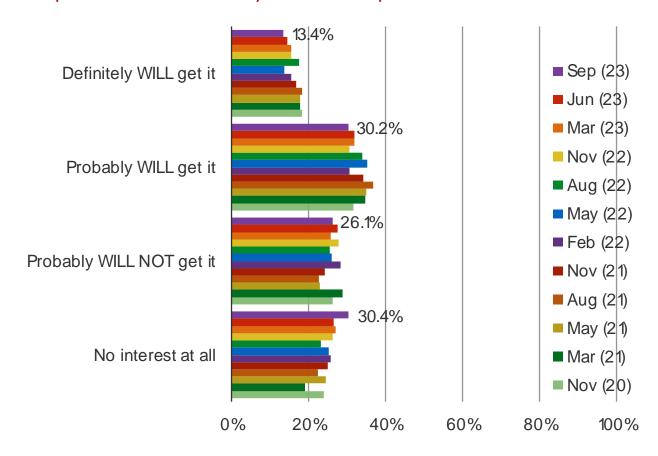

#### PLEASE CHARACTERIZE YOUR INTEREST IN THE PLAYSTATION 5?

Posed to respondents who have not yet ordered or purchased the PS5.