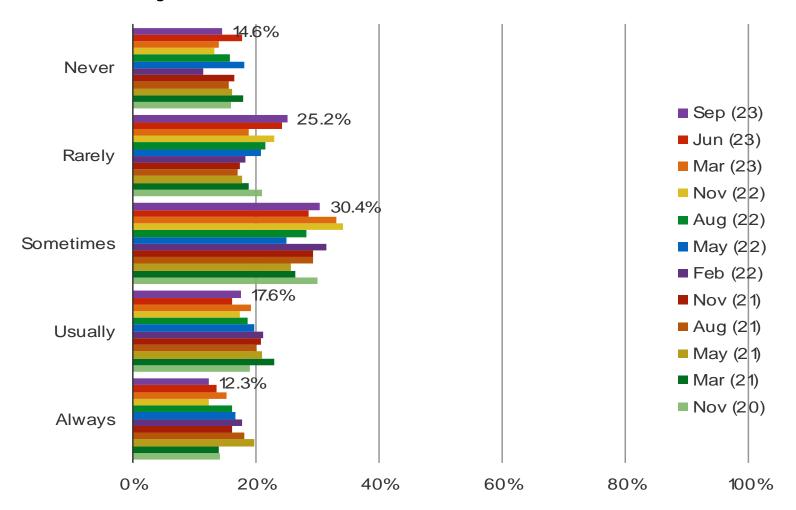

#### WHEN YOU BUY VIDEO GAMES, HOW OFTEN DO YOU PAY WITH CASH?

## Posed to the target audience.

It's In The Game