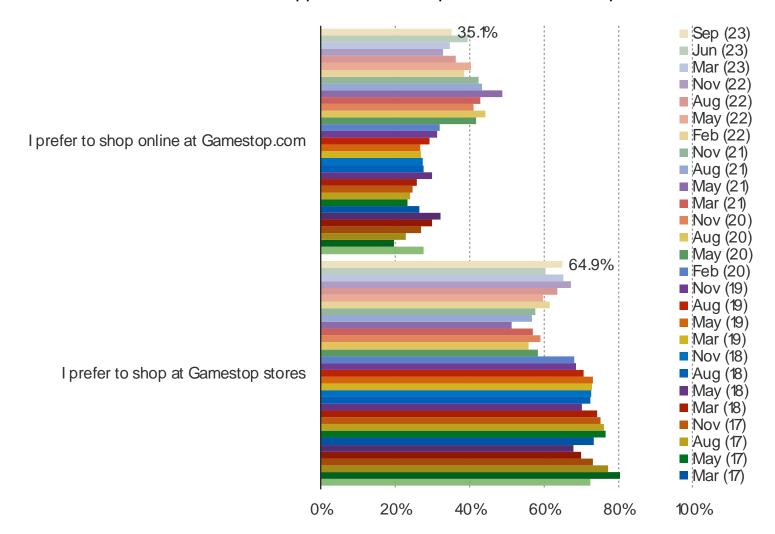

THINK GAMESTOP WILL PLAY AS DIGITALLY DOWNLOADED GAMES BECOME MORE POPULAR?



# AROUND WHAT PERCENTAGE OF ALL THE GAMES THAT YOU BUY DO YOU PURCHASE THROUGH GAMESTOP?



#### HAVE YOU EVER SHOPPED AT A GAMESTOP STORE OR AT GAMESTOP ONLINE?



#### WHEN IS THE LAST TIME THAT YOU PURCHASED SOMETHING AT A GAMESTOP STORE?

Posed to those who have ever shopped at GameStop Stores or GameStop Online.



Last month Last three months Last six months

#### WHAT DID YOU BUY WHEN YOU MOST RECENTLY VISITED GAMESTOP STORES?



#### WHEN IS THE LAST TIME THAT YOU PURCHASED SOMETHING ONLINE AT GAMESTOP?



#### WHAT DID YOU BUY WHEN YOU LAST PURCHASED SOMETHING AT GAMESTOP ONLINE?



#### ARE YOU A GAMESTOP POWERUP REWARDS MEMBER?



#### DO YOU PREFER TO SHOP AT GAMESTOP STORES OR AT GAMESTOP ONLINE?



### HOW WOULD YOU RATE THE IN-STORE SHOPPING EXPERIENCE AT GAMESTOP?

### Posed to those who have ever shopped at GameStop Stores



#### DO YOU HAVE A GAMESTOP POWER-UP REWARDS CREDIT CARD?



WHAT PERCENTAGE OF YOUR PURCHASES THROUGH GAMESTOP DO YOU MAKE WITH YOUR POWER-UP REWARDS CREDIT CARD?



HOW DO YOU COMPARE THE AMOUNT OF SHOPPING YOU CURRENTLY DO AT GAMESTOP WITH THE AMOUNT ONE YEAR AGO?



HOW WOULD YOU COMPARE THE AMOUNT OF TRADE-INS YOU ARE CURRENTLY DOING AT GAMESTOP VS ONE YEAR AGO?



HAS THE ABILITY TO DOWNLOAD GAMES DIGITALLY IMPACTED THE AMOUNT OF MONEY YOU SPEND AT GAMESTOP?



#### HOW MUCH DO YOU EXPECT TO SHOP AT GAMESTOP IN THE NEXT TWELVE MONTHS?



#### HOW MANY USED GAMES HAVE YOU SOLD TO GAMESTOP IN THE PAST 12 MONTHS?



#### HOW MANY USED GAMES HAVE YOU BOUG