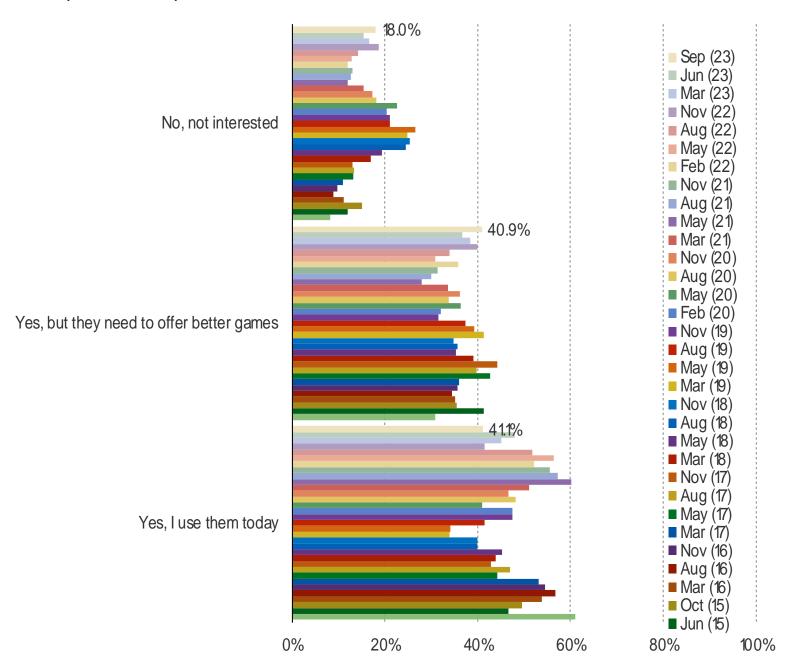

#### IN GENERAL, HOW INTERESTED ARE YOU TYPICALLY IN CALL OF DUTY RELEASES?

|        | •     |         |     |
|--------|-------|---------|-----|
| \/\/\/ | nesno | keıntel | com |

| DECDOVE       |             |  |
|---------------|-------------|--|
| 2 F / D/ 1K F | N/I/I R F I |  |
|               | MARKET      |  |