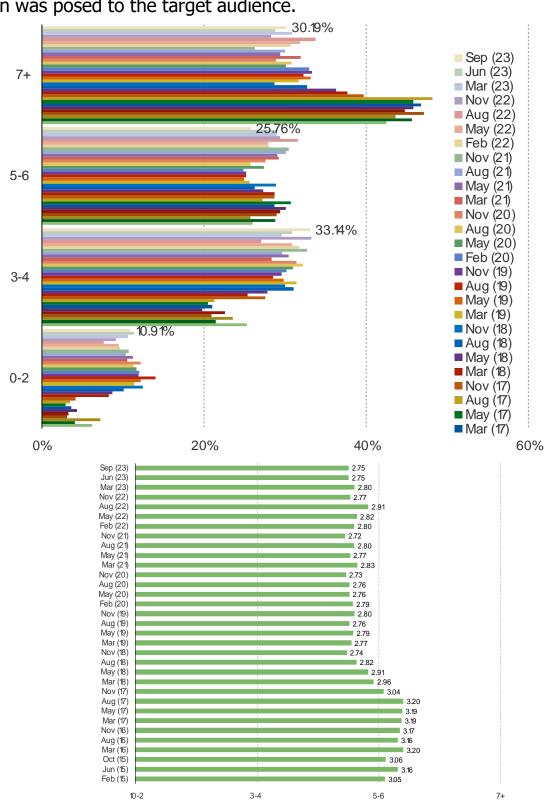

WHAT PERCENTAGE OF YOUR TOTAL GAMING TIME WOULD YOU SAY HAS/WILL GET SPENT PLAYING CALL OF DUTY GAMES DURING THE FOLLOWING TIMES...

This question was posed to the target audience.

Weighted Average (1 = 0%, 2 = 10%, 3 = 30%, 4 = 40%, 5 = 50%, 6 = 60%, 7 = 70%, 8 = 80%, 9 = 90%, 10 = 100%)