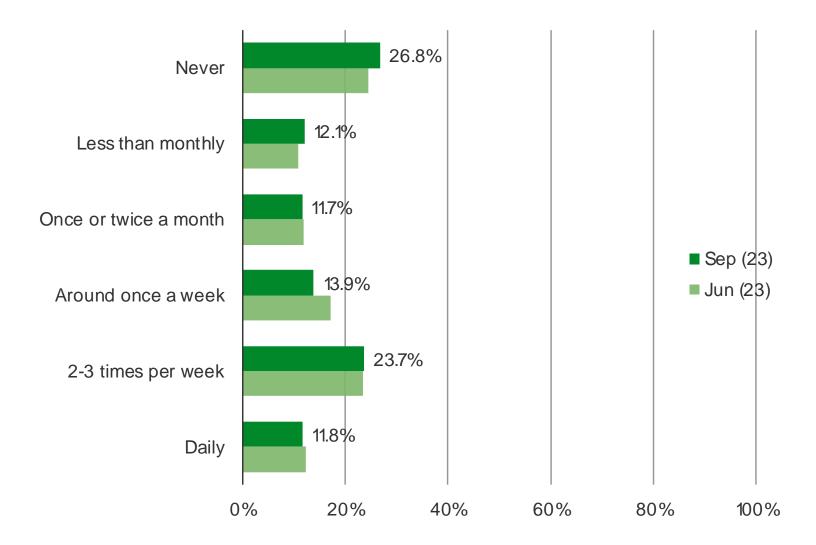

STUDENT LOAN PAYMENTS?

This question was posed to the target audience who said they have federal student loan debt and that their payments have been fully or partially on hold.



WHEN STUDENT LOAN PAYMENTS RESUME IN THE NEXT FEW WEEKS, WILL IT HAVE ANY IMPACT ON YOUR SPENDING HABITS?

This question was posed to the target audience who said they have federal student loan debt and that their payments have been fully or partially on hold.



WHAT PERCENTAGE OF YOUR TOTAL GAMING TIME WOULD YOU SAY HAS/WILL GET SPENT PLAYING CALL OF DUTY GAMES DURING THE FOLLOWING TIMES...

This question was posed to the target audience.



Weighted Average (1 = 0%, 2 = 10%, 3 = 30%, 4 = 40%, 5 = 50%, 6 = 60%, 7 = 70%, 8 = 80%, 9 = 90%, 10 = 100%)



#### HOW OFTEN DO YOU PLAY CALL OF DUTY GAMES CURRENTLY?



# **BESPOKE Surveys**

# **Video Games**

# WHEN YOU PLAY CALL OF DUTY, HOW MANY MINUTES DO YOU TYPICALLY SPEND PLAYING ON THAT DAY?

This question was posed to the target audience (those who play Call of Duty more often than never).



#### HOW LIKELY ARE YOU TO GET THE NEXT CALL OF DUTY GAMES SET TO RELEASE IN NOVEMBER OF 2023?



#### WHICH BEST DESCRIBES YOUR PERSONAL EXPERIENCE WITH VR HEADSETS?



#### WHICH VR HEADSET DO YOU OWN?

This question was posed to respondents who own a VR headset.

September 2023







#### WHICH VR HEADSET DO YOU OWN?

This question was posed to respondents who own a VR headset.

June 2023





# OCULUS

March 2023



HOW LIKELY ARE YOU TO PURCHASE A VR HEADSET IN THE NEXT 12 MONTHS? NOT INCLUDING ANY THAT YOU ALREADY OWN, IF YOU OWN ANY.

This questio