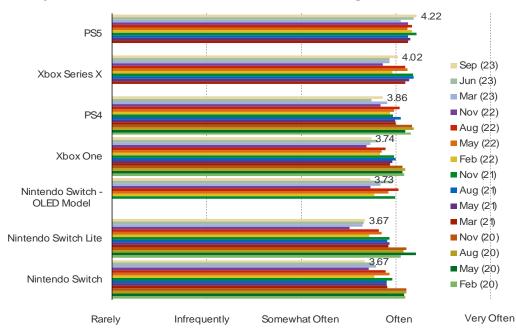

#### HOW OFTEN DO YOU USE THIS CONSOLE?

This question was posed to users of each of the following.