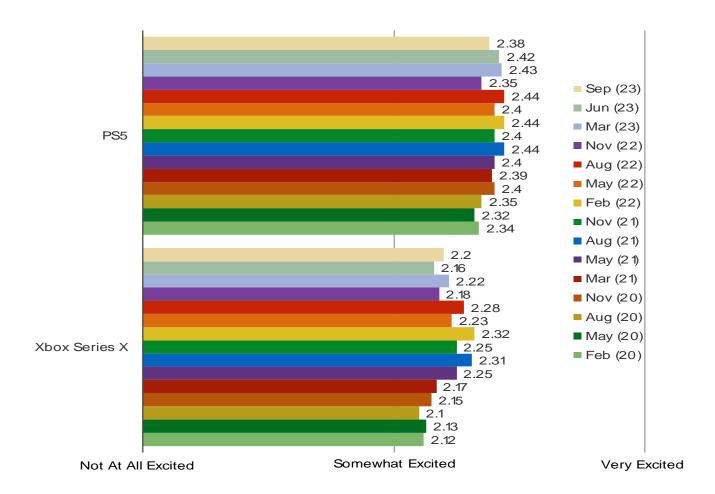

PLEASE RATE YOUR LEVEL OF EXCITEMENT FOR THE EXCLUSIVE GAME LINEUP THAT WILL BE AVAILABLE FOR THIS PLATFORM.

This question was posed to the target audience.

HOW MUCH INTEREST WOULD YOU HAVE IN CLOUD GAMING SERVICES IN WHICH YOU COULD PLAY CONSOLE VIDEO GAMES ON REGULAR DEVICES WITH INTERNET CONNECTIONS (SMARTPHONES, TABLETS, LAPTOPS, ETC)