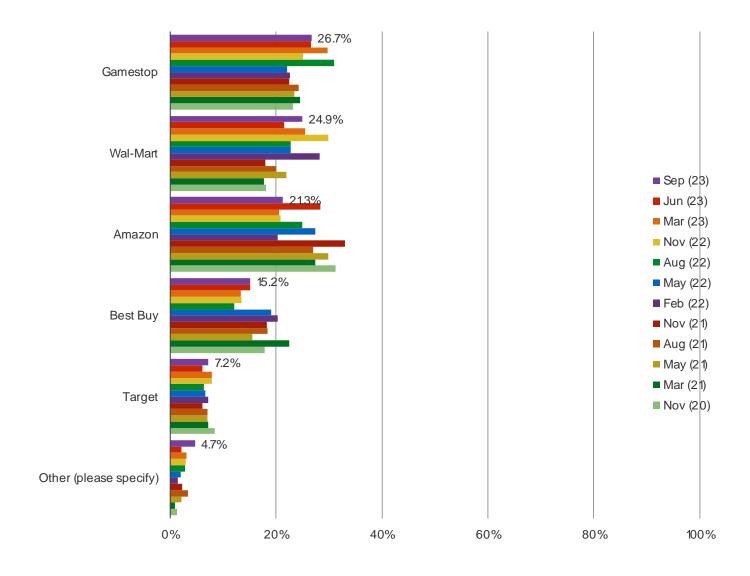

hased or ordered the PS5,



## WHERE DID YOU PRE-ORDER OR PURCHASE THE SERIES X / SERIES S FROM?

Posed to respondents who said they have successfully purchased or ordered the Series X.



#### WHICH CONSOLE DID YOU PURCHASE?

Posed to respondents who said they have successfully purchased or ordered the Series X.



#### DID YOU ORDER YOUR SERIES X / SERIES S WITH THE ALL ACCESS BUNDLE?

Posed to respondents who said they have successfully purchased or ordered the Series X.



<sup>\*</sup>Feedback from November was of pre-orders and feedback from March 21 onward is of purchases and pre-orders.

#### PLEASE CHARACTERIZE YOUR INTEREST IN THE PLAYSTATION 5?

Posed to respondents who have not yet ordered or purchased the PS5.



#### FROM WHERE WOULD YOU BE MOST LIKELY TO BUY THE PS5 FROM?



#### WHICH ARE YOU INTERESTED IN BUYING?



#### WHEN DO YOU EXPECT TO GET IT?



HOW EASY OR DIFFICULT DO YOU EXPECT IT WILL BE TO FIND THIS ITEM IN STOCK WHEN YOU TRY TO ORDER IT / BUY IT?



#### PLEASE CHARACTERIZE YOUR INTEREST IN THE SERIES X?

Posed to respondents who have not yet ordered or purchased the Series X / S.



#### FROM WHERE WOULD YOU BE MOST LIKELY TO BUY THE SERIES X / S FROM?



#### WHICH ARE YOU INTERESTED IN BUYING?



#### WHEN DO YOU EXPECT TO GET IT?



#### WILL YOU BUY IT WITH THE ALL-ACCESS BUNDLE?



HOW EASY OR DIFFICULT DO YOU EXPECT IT WILL BE TO FIND THIS ITEM IN STOCK WHEN YOU TRY TO ORDER IT / BUY IT?



IF YOU ATTEMPTED TO ORDER THE SERIES X OR SERIES S AND IT WAS ONLY AVAILABLE WITH THE ALL ACCESS BUNDLE, WHAT WOULD YOU DO?



PLEASE RATE YOUR LEV