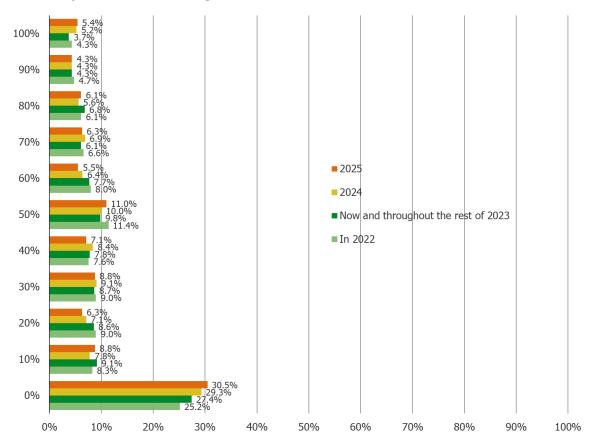

WHAT PERCENTAGE OF YOUR TOTAL GAMING TIME WOULD YOU SAY HAS/WILL GET SPENT PLAYING CALL OF DUTY GAMES DURING THE FOLLOWING TIMES...

This question was posed to the target audience.

Weighted Average (1 = 0%, 2 = 10%, 3 = 30%, 4 = 40%, 5 = 50%, 6 = 60%, 7 = 70%, 8 = 80%, 9 = 90%, 10 = 100%)