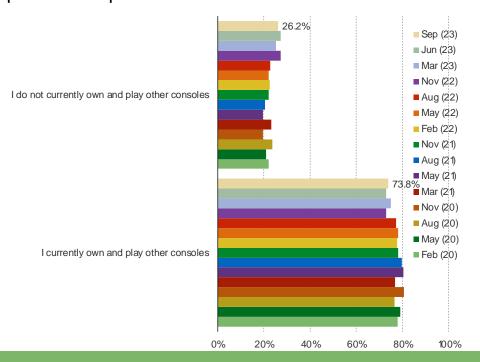

#### DO YOU CURRENTLY OWN / PLAY ANY OTHER CONSOLES OTHER THAN THE SWITCH / SWITCH LITE?

This question was posed to respondents who own the Nintendo Switch or Switch Lite.