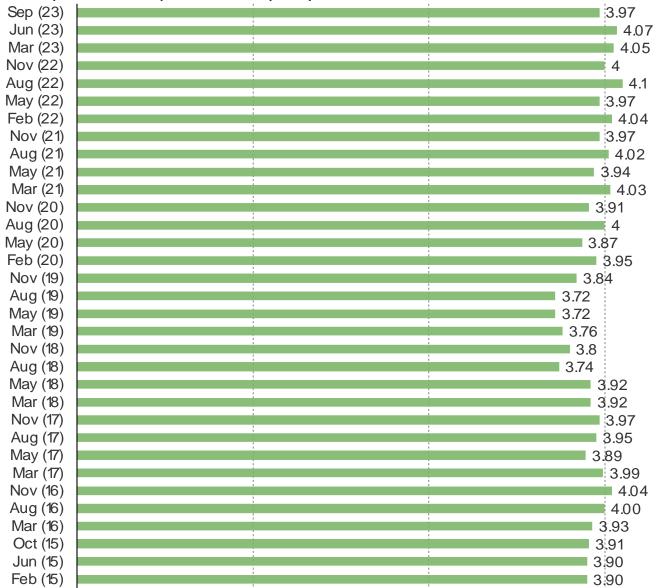

#### WHAT PERCENTAGE OF VIDEO GAMES THAT YOU BUY ARE DIGITAL DOWNLOADS?

This question was posed to the target audience. Each percentage value below was a multiple choice that they could select.

| ١. | ۸/۱  | ۸/۱  | Λ/   | bes | nol | keir  | ntel | COL | m |
|----|------|------|------|-----|-----|-------|------|-----|---|
| V  | /V \ | /V 1 | VV . | DCS | וטט | VCII. | ILCI | .CO |   |