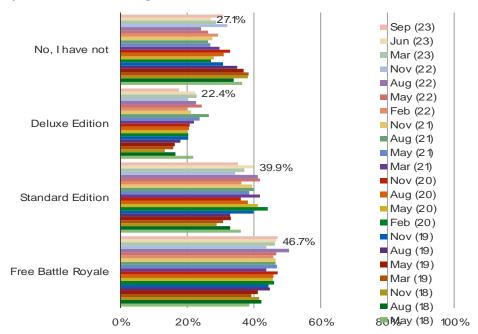

#### HAVE YOU EVER PLAYED THE FOLLOWING VIDEO GAMES? SELECT ALL THAT APPLY

This question was posed to all respondents.