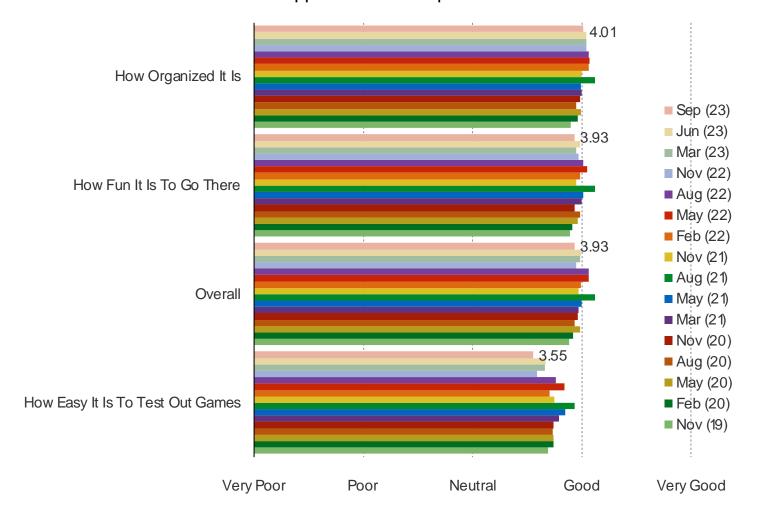

### HOW WOULD YOU RATE THE IN-STORE SHOPPING EXPERIENCE AT GAMESTOP?

### Posed to those who have ever shopped at GameStop Stores