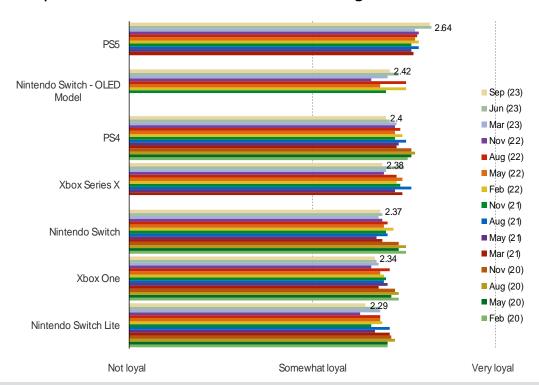

#### HOW LOYAL ARE YOU TO...

This question was posed to users of each of the following.

It's In The Game