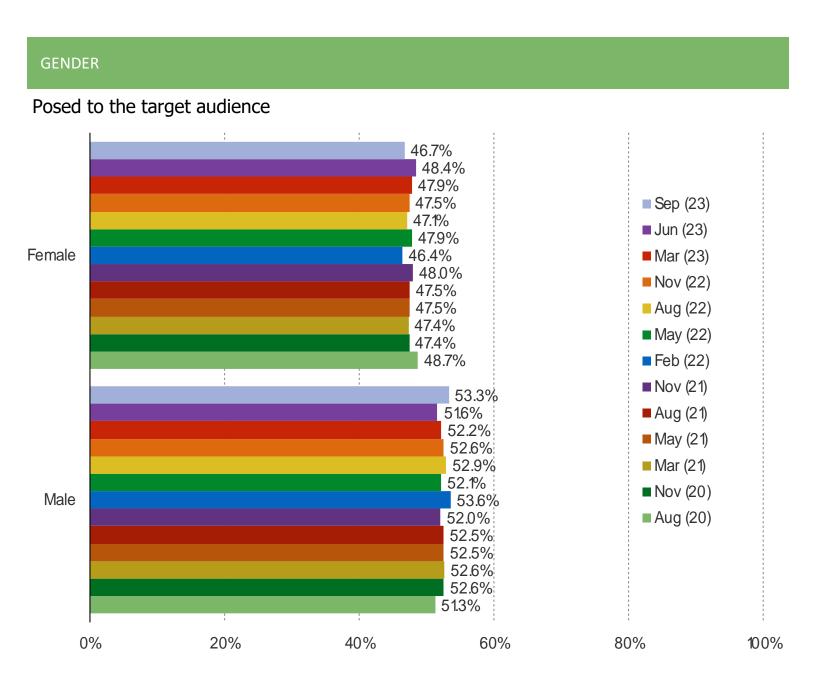

CCESS TO PLAYSTATION GAMES FOR A MONTHLY SUBSCRIPTION PRICE?

This question was posed to Sony PlayStation 5 or 4 Owners.



# ARE YOU CURRENTLY A SUBSCRIBER TO SONY'S PLAYSTATION NOW STREAMING SUBSCRIPTION OFFERING?

This question was posed to Sony PlayStation 5 or 4 Owners.



DO YOU USE AN EXTERNAL HARD DRIVE TO STORE DIGITALLY DOWNLOADED GAMES AND CONNECT TO PLAY THEM ON CONSOLES LIKE PS4 OR XBOX ONE?

This question was posed to the target audience.



It's In The Game

# **PUBLISHERS**

#### PUBLISHER POPULARITY (GAINING POPULARITY MINUS LOSING POPULARITY)

## Posed to the target audience



#### WHICH OF THE FOLLOWING PUBLISHERS DO YOU THINK PUTS OUT THE BEST GAMES?

### Posed to the target audience



It's In The Game

# **DEMOGRAPHICS**

#### AGE

## Posed to the target audience