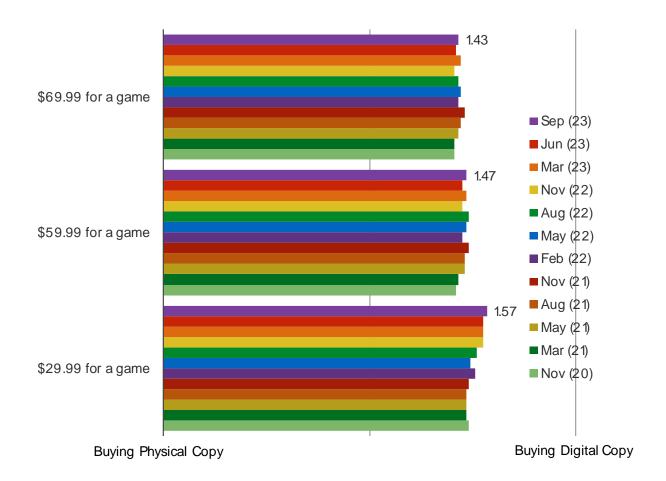

#### WHICH IS MORE ATTRACTIVE AT THE FOLLOWING PRICE POINTS:

## Posed to the target audience.