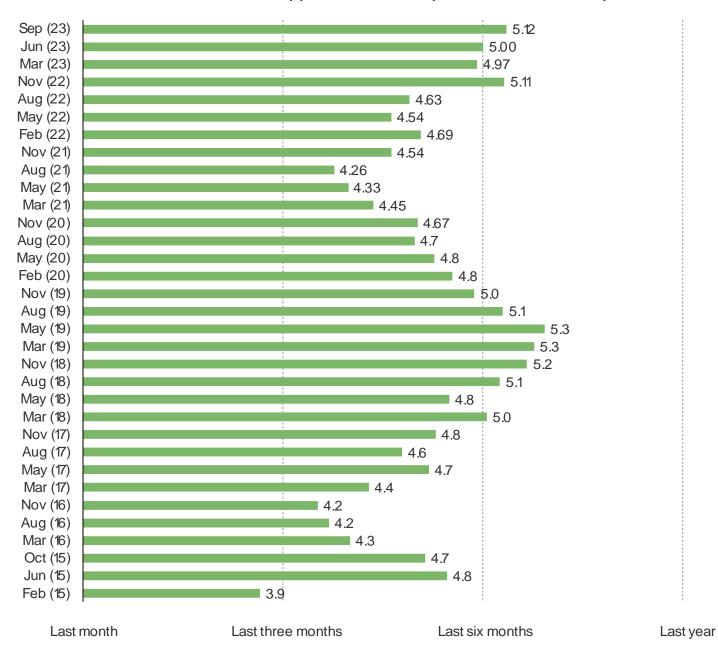

#### WHEN IS THE LAST TIME THAT YOU PURCHASED SOMETHING AT A GAMESTOP STORE?

Posed to those who have ever shopped at GameStop Stores or GameStop Online.

Last month Last three months Last six months