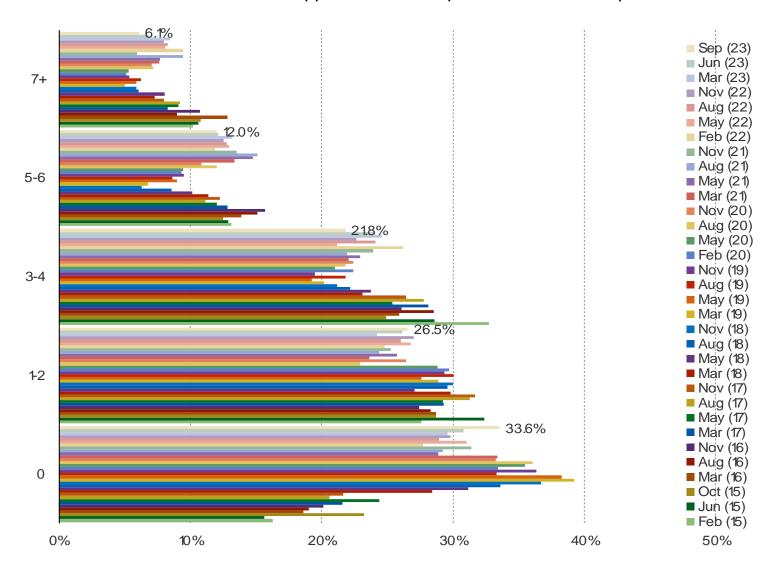

PPING EXPERIENCE AT GAMESTOP?

### Posed to those who have ever shopped at GameStop Stores



#### DO YOU HAVE A GAMESTOP POWER-UP REWARDS CREDIT CARD?



WHAT PERCENTAGE OF YOUR PURCHASES THROUGH GAMESTOP DO YOU MAKE WITH YOUR POWER-UP REWARDS CREDIT CARD?



HOW DO YOU COMPARE THE AMOUNT OF SHOPPING YOU CURRENTLY DO AT GAMESTOP WITH THE AMOUNT ONE YEAR AGO?



HOW WOULD YOU COMPARE THE AMOUNT OF TRADE-INS YOU ARE CURRENTLY DOING AT GAMESTOP VS ONE YEAR AGO?



HAS THE ABILITY TO DOWNLOAD GAMES DIGITALLY IMPACTED THE AMOUNT OF MONEY YOU SPEND AT GAMESTOP?



#### HOW MUCH DO YOU EXPECT TO SHOP AT GAMESTOP IN THE NEXT TWELVE MONTHS?



#### HOW MANY USED GAMES HAVE YOU SOLD TO GAMESTOP IN THE PAST 12 MONTHS?



#### HOW MANY USED GAMES HAVE YOU BOUGHT FROM GAMESTOP IN THE PAST 12 MONTHS?



"I RELY ON THE KNOWLEDGE OF GAMESTOP STORE ASSOCIATES AS PART OF MY VIDEO GAME BUYING, SELLING, DOWNLOADING, AND PLAYING EXPERIENCE."



#### WHERE DO YOU PREFER TO BUY USED VIDEO GAMES?

### Posed to the target audience.



It's In The Game

## **FORTNITE**

#### HAVE YOU PLAYED FORTNITE? (SELECT ALL THAT APPLY)

### This question was posed to the target audience.



#### HOW OFTEN DO YOU CURRENTLY PLAY FORTNITE?

### This question was posed to respondents who have played Fortnite.



#### ARE YOU PLAYING FORTNITE NOW MORE OR LESS COMPARED TO THE FIRST MONTH AFTER YOU GOT IT?

This question was posed to respondents who have played Fortnite.



It's In The Game

**CONSOLES: NINTENDO SWITCH** 

#### DO YOU OWN A NINTENDO SWITCH OR SWITCH LITE?

This question was posed to the target audien