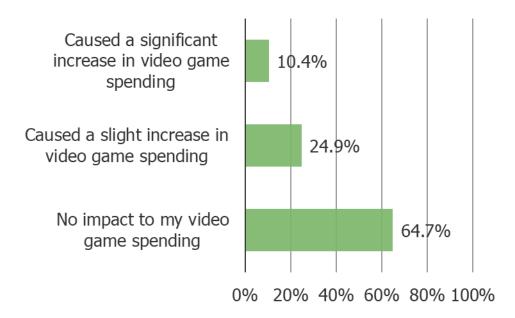

#### **Key Takeaways:**

- 1. Among gamers with federal student loan debt, 41.3% say they have not been making any payments since they went on pause, and 27.4% said they have been making some, but not all, payments.
- 2. Of those who said their payments have been fully or partially on pause, 24.9% said it caused a slight increase in their video game spending and 10.4% said it caused a significant increase. These respondents indicate some expected impact to future video game spending when payments resume, but they were more likely to say it would impact spending on other discretionary categories than video games.
- 3. Self-reported playing frequency of COD was a bit lower this quarter compared to our April survey, but among those who have been playing, they reported more time spent per day relative to April.
- 4. Likelihood of getting the next COD games set for release in November ticked up very slightly compared to April. For the most part, feedback on this front was virtually unchanged g/g.
- 5. Self-reported video game playing frequency was unchanged q/q, which sits at the lower end of the range we have observed historically.
- 6. Gamer feedback on spending activity (on both new release games and in-game transactions) softened a bit relative to prior waves.
- 7. Call of Duty and Grand Theft Auto are the top two games that gamers named that they are excited about. Starfield is a new title appearing in the games most excited about word cloud this guarter.
- 8. Interest in metaverse type applications has cooled off across survey waves.
- 9. Turning to the newest consoles (PS5 and Xbox Series X), a declining share of owners report having purchased it from Amazon. We observed a similar trend in Nintendo Switch questions.
- 10. Gamers continue to express more excitement for the exclusive game lineup for the PS5 than they are for the Series X.
- 11. The share of games that video game players buy digitally continues to grind higher sequentially.
- 12. Gamestop purchase recency softened sequentially and gamers are increasingly saying digital downloads negatively impact the amount of money they spend at GameStop. Among those who have shopped GameStop, the share who are PowerUp Rewards members has been in decline across recent volumes.
- 13. Adoption of the Switch console increased throughout our survey but growth has plateaued more recently. That said, Switch game feedback was more constructive.

DID YOU INCREASE YOUR SPENDING ON VIDEO GAMES AT ALL OVER THE PAST FEW YEARS BECAUSE YOU WEREN'T MAKING ALL YOUR STUDENT LOAN PAYMENTS?

This question was posed to the target audience who said they have federal student loan debt and that their payments have been fully or partially on hold.