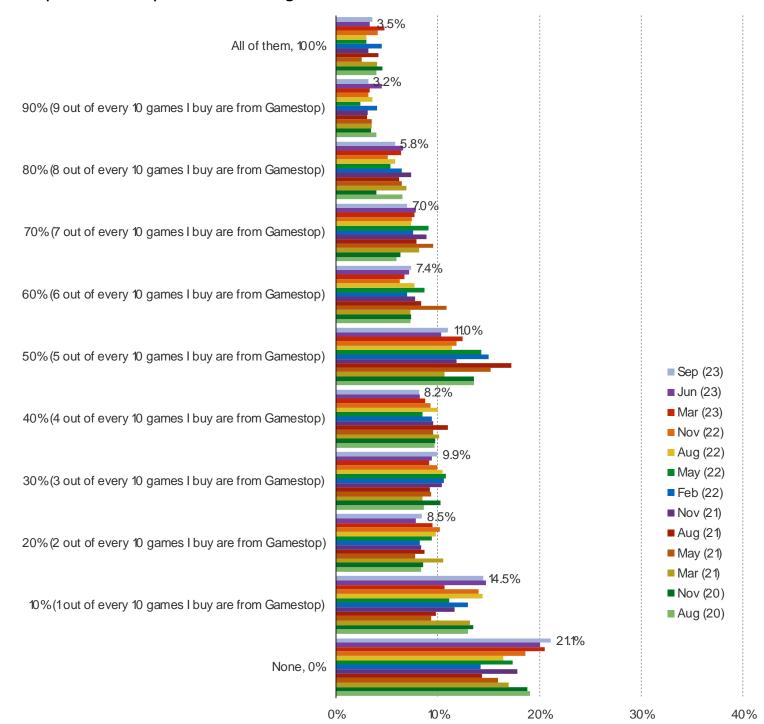

# AROUND WHAT PERCENTAGE OF ALL THE GAMES THAT YOU BUY DO YOU PURCHASE THROUGH GAMESTOP?