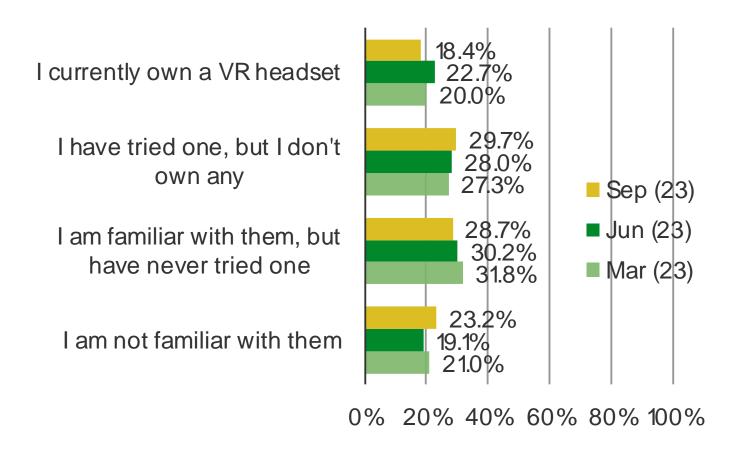

ve been fully or partially on hold.



WHAT PERCENTAGE OF YOUR TOTAL GAMING TIME WOULD YOU SAY HAS/WILL GET SPENT PLAYING CALL OF DUTY GAMES DURING THE FOLLOWING TIMES...

This question was posed to the target audience.



Weighted Average (1 = 0%, 2 = 10%, 3 = 30%, 4 = 40%, 5 = 50%, 6 = 60%, 7 = 70%, 8 = 80%, 9 = 90%, 10 = 100%)



#### HOW OFTEN DO YOU PLAY CALL OF DUTY GAMES CURRENTLY?



# **BESPOKE Surveys**

# **Video Games**

# WHEN YOU PLAY CALL OF DUTY, HOW MANY MINUTES DO YOU TYPICALLY SPEND PLAYING ON THAT DAY?

This question was posed to the target audience (those who play Call of Duty more often than never).



#### HOW LIKELY ARE YOU TO GET THE NEXT CALL OF DUTY GAMES SET TO RELEASE IN NOVEMBER OF 2023?



#### WHICH BEST DESCRIBES YOUR PERSONAL EXPERIENCE WITH VR HEADSETS?



#### WHICH VR HEADSET DO YOU OWN?

This question was posed to respondents who own a VR headset.

September 2023







#### WHICH VR HEADSET DO YOU OWN?

This question was posed to respondents who own a VR headset.

June 2023





# OCULUS

March 2023



HOW LIKELY ARE YOU TO PURCHASE A VR HEADSET IN THE NEXT 12 MONTHS? NOT INCLUDING ANY THAT YOU ALREADY OWN, IF YOU OWN ANY.

This question was posed to the target audience.



Chart above, Cross-Tabbed by experience with VR headsets...



#### WHICH VR HEADSET WOULD YOU BE MOST LIKELY TO BUY?

This question was posed to respondents who are at least somewhat likely to purchase a VR headset in the next 12 months.



It's In The Game

# CALL OF DUTY DEEP DIVE

#### IN GENERAL, HOW INTERESTED ARE YOU TYPICALLY IN CALL OF DUTY RELEASES?



|