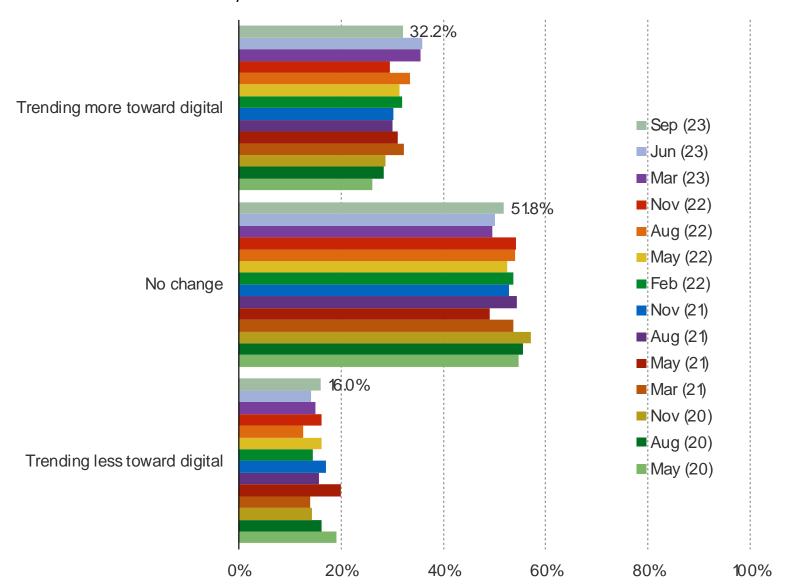

# **DIGITAL MARKET SHARE**

HOW OFTEN ARE YOU DOWNLOADING NEW RELEASE DIGITAL GAMES NOW COMPARED TO 12 MONTHS AGO?

This question was posed to the target audience.

DO YOU EXPECT TO INCREASE OR DECREASE THE NUMBER OF GAMES THAT YOU PURCHASE VIA DIGITAL DOWNLOAD IN THE NEXT 12 MONTHS?