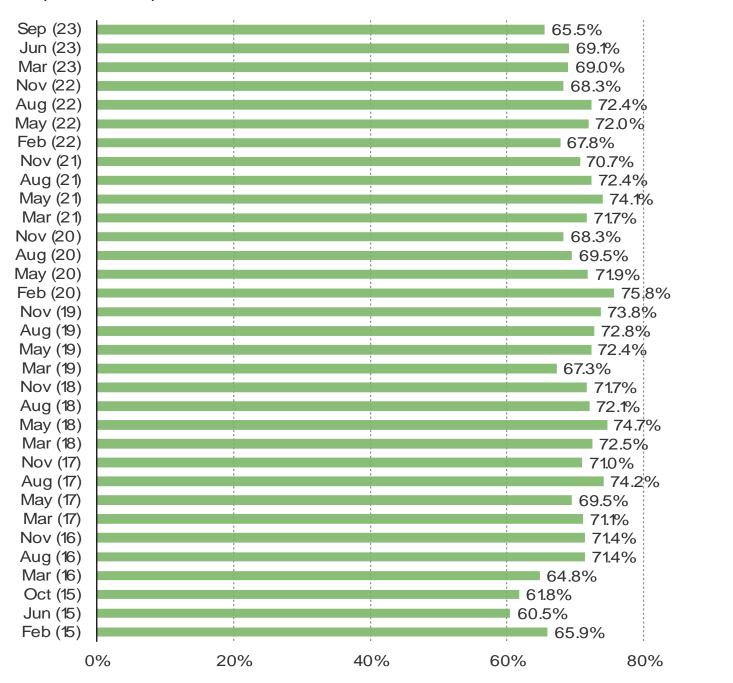

# **DIGITAL MARKET SHARE**

HOW OFTEN ARE YOU DOWNLOADING NEW RELEASE DIGITAL GAMES NOW COMPARED TO 12 MONTHS AGO?

This question was posed to the target audience.

DO YOU EXPECT TO INCREASE OR DECREASE THE NUMBER OF GAMES THAT YOU PURCHASE VIA DIGITAL DOWNLOAD IN THE NEXT 12 MONTHS?

#### WHAT PERCENTAGE OF VIDEO GAMES THAT YOU BUY ARE DIGITAL DOWNLOADS?

This question was posed to the target audience. Each percentage value below was a multiple choice that they could select.

| ١. | ۸/۱  | ۸/۱  | Λ/   | bes | nol | keir  | ntel | COL | m |
|----|------|------|------|-----|-----|-------|------|-----|---|
| V  | /V \ | /V 1 | VV . | DCS | וטט | VCII. | ILCI | .CO |   |