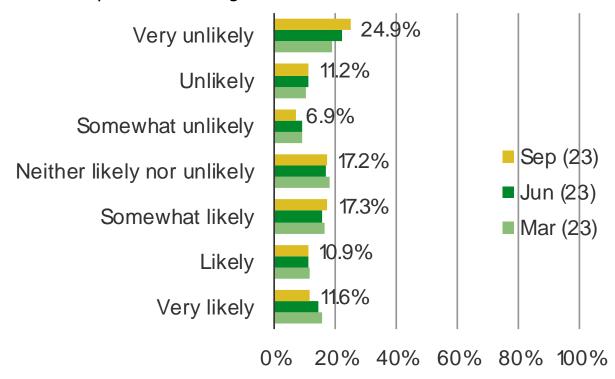

#### HOW LIKELY ARE YOU TO GET THE NEXT CALL OF DUTY GAMES SET TO RELEASE IN NOVEMBER OF 2023?