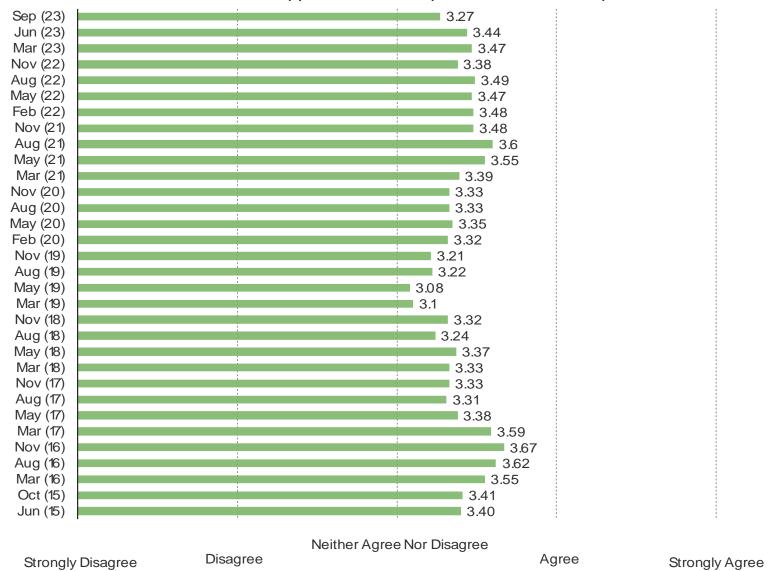

#### IN GENERAL, HOW INTERESTED ARE YOU TYPICALLY IN CALL OF DUTY RELEASES?

|        | •     |         |     |
|--------|-------|---------|-----|
| \/\/\/ | nesno | keıntel | com |

| DECDOVE       |             |  |
|---------------|-------------|--|
| 2 F / D/ 1K F | N/I/I R F I |  |
|               | MARKET      |  |