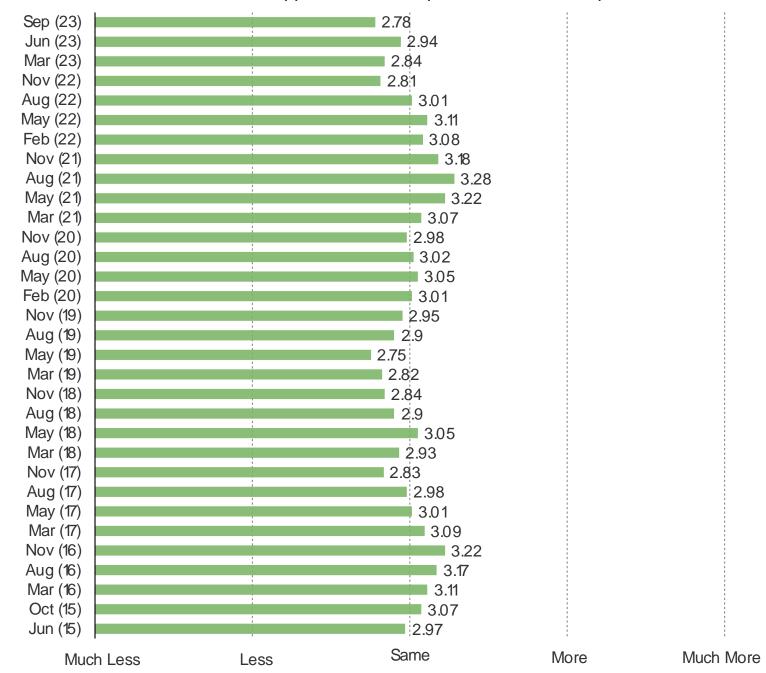

TOP STORES?



#### WHEN IS THE LAST TIME THAT YOU PURCHASED SOMETHING ONLINE AT GAMESTOP?



#### WHAT DID YOU BUY WHEN YOU LAST PURCHASED SOMETHING AT GAMESTOP ONLINE?



#### ARE YOU A GAMESTOP POWERUP REWARDS MEMBER?



#### DO YOU PREFER TO SHOP AT GAMESTOP STORES OR AT GAMESTOP ONLINE?



### HOW WOULD YOU RATE THE IN-STORE SHOPPING EXPERIENCE AT GAMESTOP?

### Posed to those who have ever shopped at GameStop Stores



#### DO YOU HAVE A GAMESTOP POWER-UP REWARDS CREDIT CARD?



WHAT PERCENTAGE OF YOUR PURCHASES THROUGH GAMESTOP DO YOU MAKE WITH YOUR POWER-UP REWARDS CREDIT CARD?



HOW DO YOU COMPARE THE AMOUNT OF SHOPPING YOU CURRENTLY DO AT GAMESTOP WITH THE AMOUNT ONE YEAR AGO?



HOW WOULD YOU COMPARE THE AMOUNT OF TRADE-INS YOU ARE CURRENTLY DOING AT GAMESTOP VS ONE YEAR AGO?



HAS THE ABILITY TO DOWNLOAD GAMES DIGITALLY IMPACTED THE AMOUNT OF MONEY YOU SPEND AT GAMESTOP?



#### HOW MUCH DO YOU EXPECT TO SHOP AT GAMESTOP IN THE NEXT TWELVE MONTHS?



#### HOW MANY USED GAMES HAVE YOU SOLD TO GAMESTOP IN THE PAST 12 MONTHS?



#### HOW MANY USED GAMES HAVE YOU BOUGHT FROM GAMESTOP IN THE PAST 12 MONTHS?



"I RELY ON THE KNOWLEDGE OF GAMESTOP STORE ASSOCIATES AS PART OF MY VIDEO GAME BUYING, SELLING, DOWNLOADING, AND PLAYING EXPERIENCE."



#### WHERE DO YOU PREFER TO BUY USED VIDEO GAMES?

### Posed to the target audience.



It's In The Game

## **FORTNITE**

#### HAVE YOU PLAYED FORTNITE? (SELECT ALL THAT APPLY)

### This question was posed to the target audience.



#### HOW OFTEN DO YOU CURRENTLY PLAY FORTNITE?

### This question was posed to respondents w