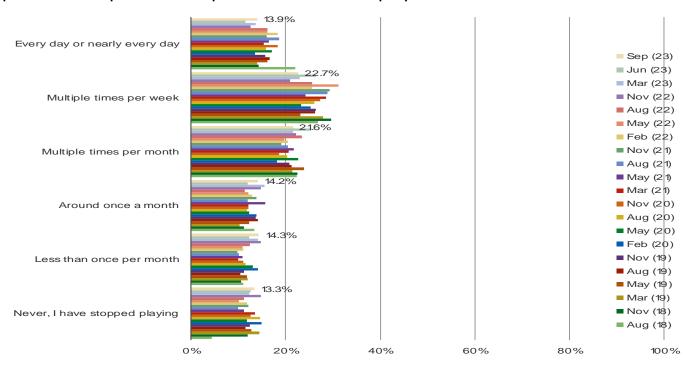

OAD GAMES DIGITALLY IMPACTED THE AMOUNT OF MONEY YOU SPEND AT GAMESTOP?



#### HOW MUCH DO YOU EXPECT TO SHOP AT GAMESTOP IN THE NEXT TWELVE MONTHS?



#### HOW MANY USED GAMES HAVE YOU SOLD TO GAMESTOP IN THE PAST 12 MONTHS?



#### HOW MANY USED GAMES HAVE YOU BOUGHT FROM GAMESTOP IN THE PAST 12 MONTHS?



"I RELY ON THE KNOWLEDGE OF GAMESTOP STORE ASSOCIATES AS PART OF MY VIDEO GAME BUYING, SELLING, DOWNLOADING, AND PLAYING EXPERIENCE."



#### WHERE DO YOU PREFER TO BUY USED VIDEO GAMES?

### Posed to the target audience.



It's In The Game

## **FORTNITE**

#### HAVE YOU PLAYED FORTNITE? (SELECT ALL THAT APPLY)

### This question was posed to the target audience.



#### HOW OFTEN DO YOU CURRENTLY PLAY FORTNITE?

### This question was posed to respondents who have played Fortnite.



#### ARE YOU PLAYING FORTNITE NOW MORE OR LESS COMPARED TO THE FIRST MONTH AFTER YOU GOT IT?

This question was posed to respondents who have played Fortnite.



It's In The Game

**CONSOLES: NINTENDO SWITCH** 

#### DO YOU OWN A NINTENDO SWITCH OR SWITCH LITE?

This question was posed to the target audience.



#### WHICH OF THE FOLLOWING BEST DESCRIBES YOU?

This question was posed to respondents who own or ordered the Nintendo Switch.



#### DO YOU CURRENTLY OWN / PLAY ANY OTHER CONSOLES OTHER THAN THE SWITCH / SWITCH LITE?

This question was posed to respondents who own the Nintendo Switch or Switch Lite.



#### DOES THE SWITCH / SWITCH LITE REPLACE / TAKEAWAY GAMING ON OTHER CONSOLES?

This question was posed to Switch/Switch Lite owners who currently own or play other consoles.