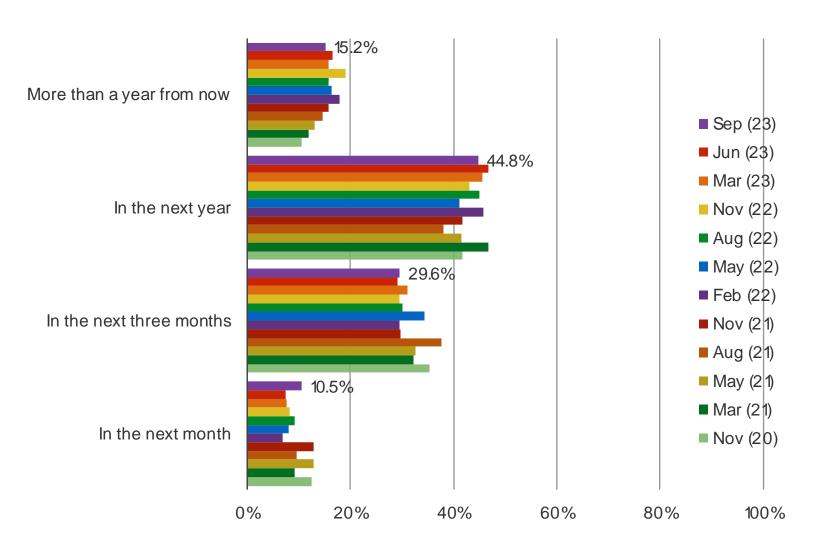

#### WHEN DO YOU EXPECT TO GET IT?

HOW EASY OR DIFFICULT DO YOU EXPECT IT WILL BE TO FIND THIS ITEM IN STOCK WHEN YOU TRY TO ORDER IT / BUY IT?