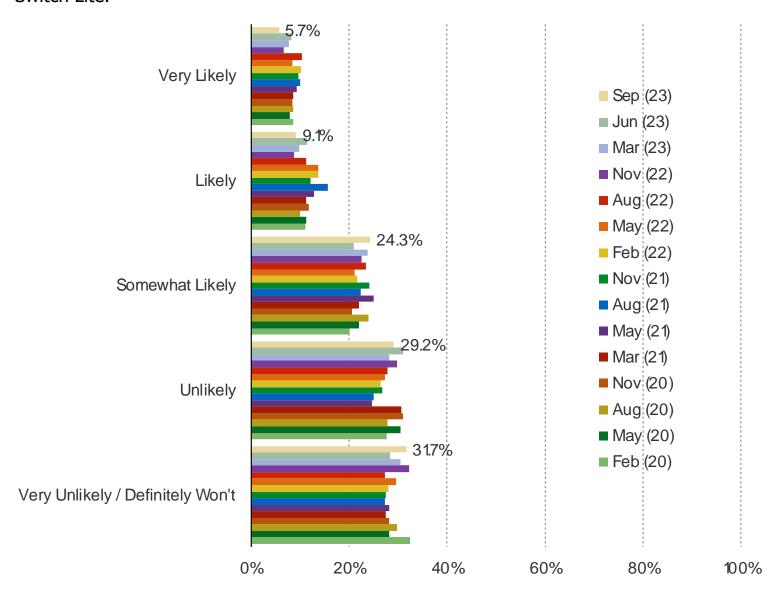

# OCULUS

March 2023

HOW LIKELY ARE YOU TO PURCHASE A VR HEADSET IN THE NEXT 12 MONTHS? NOT INCLUDING ANY THAT YOU ALREADY OWN, IF YOU OWN ANY.

This question was posed to the target audience.

Chart above, Cross-Tabbed by experience with VR headsets...