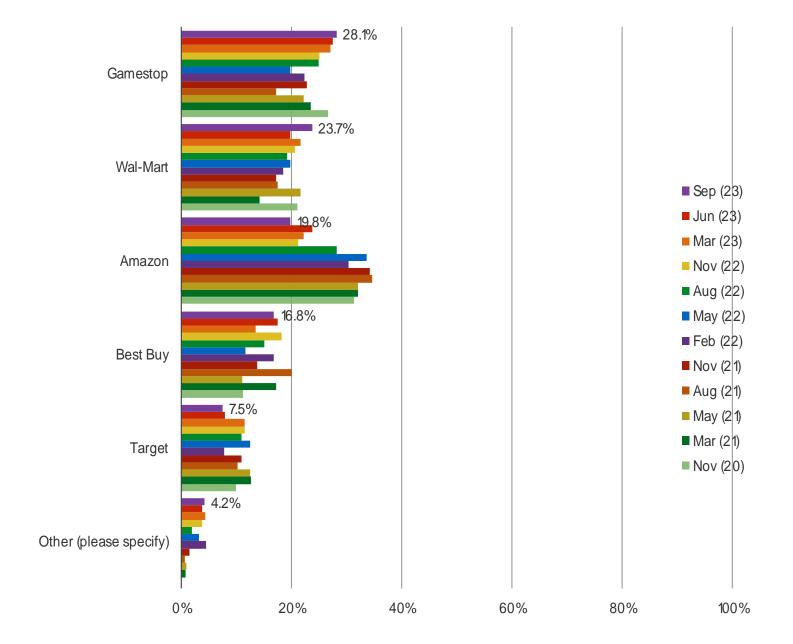

#### WHERE DID YOU ORDER OR PURCHASE THE PS5 FROM?

Posed to respondents who said they have successfully purchased or ordered the PS5,