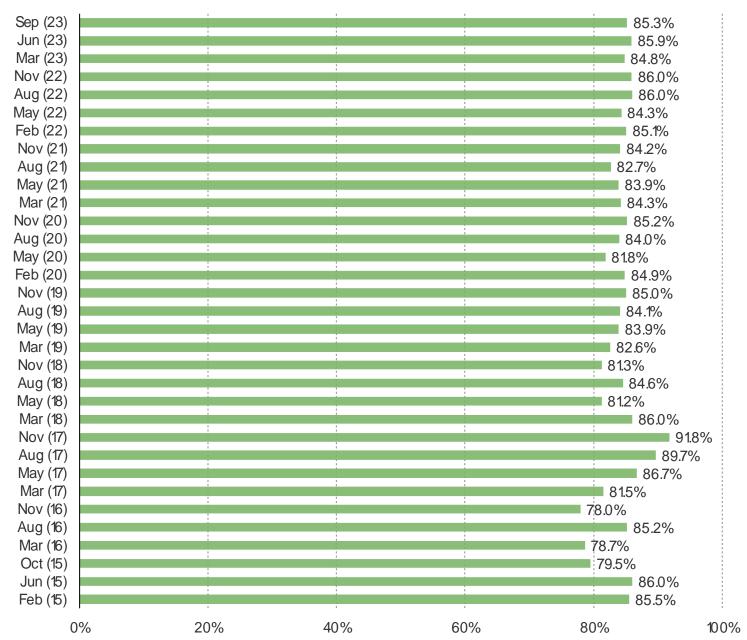

#### WHAT PERCENTAGE OF VIDEO GAMES THAT YOU BUY ARE DIGITAL DOWNLOADS?

This question was posed to the target audience. Each percentage value below was a multiple choice that they could select.

| ١. | ۸/۱  | ۸/۱  | Λ/   | bes | nol | keir  | ntel | COL | m |
|----|------|------|------|-----|-----|-------|------|-----|---|
| V  | /V \ | /V 1 | VV . | DCS | וטט | VCII. | ILCI | .CO |   |