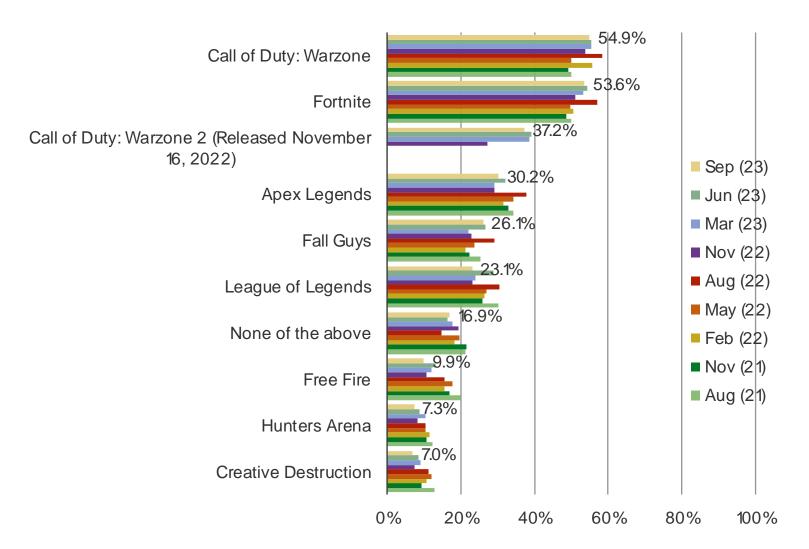

#### HAVE YOU EVER PLAYED THE FOLLOWING VIDEO GAMES? SELECT ALL THAT APPLY

This question was posed to all respondents.