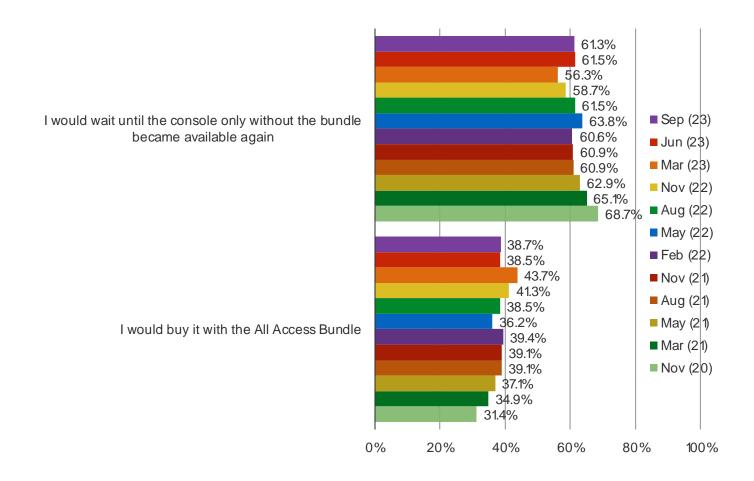

#### WILL YOU BUY IT WITH THE ALL-ACCESS BUNDLE?

HOW EASY OR DIFFICULT DO YOU EXPECT IT WILL BE TO FIND THIS ITEM IN STOCK WHEN YOU TRY TO ORDER IT / BUY IT?

IF YOU ATTEMPTED TO ORDER THE SERIES X OR SERIES S AND IT WAS ONLY AVAILABLE WITH THE ALL ACCESS BUNDLE, WHAT WOULD YOU DO?