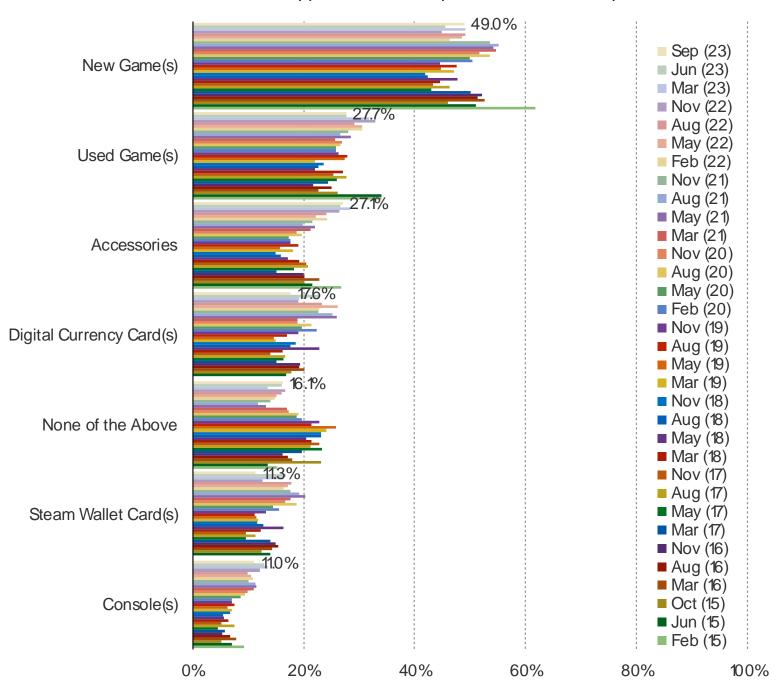

#### WHAT DID YOU BUY WHEN YOU LAST PURCHASED SOMETHING AT GAMESTOP ONLINE?

#### WHEN IS THE LAST TIME THAT YOU PURCHASED SOMETHING ONLINE AT GAMESTOP?