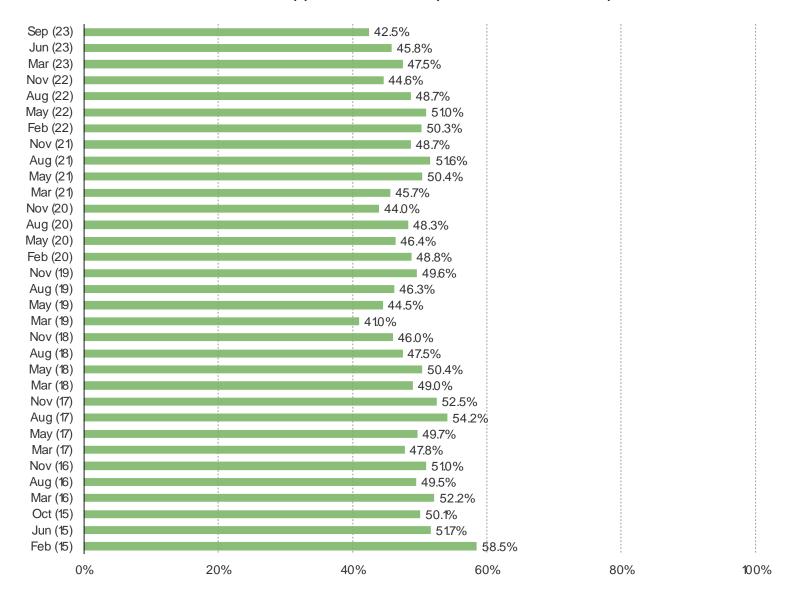

#### DO YOU HAVE A GAMESTOP POWER-UP REWARDS CREDIT CARD?

WHAT PERCENTAGE OF YOUR PURCHASES THROUGH GAMESTOP DO YOU MAKE WITH YOUR POWER-UP REWARDS CREDIT CARD?

HOW DO YOU COMPARE THE AMOUNT OF SHOPPING YOU CURRENTLY DO AT GAMESTOP WITH THE AMOUNT ONE YEAR AGO?