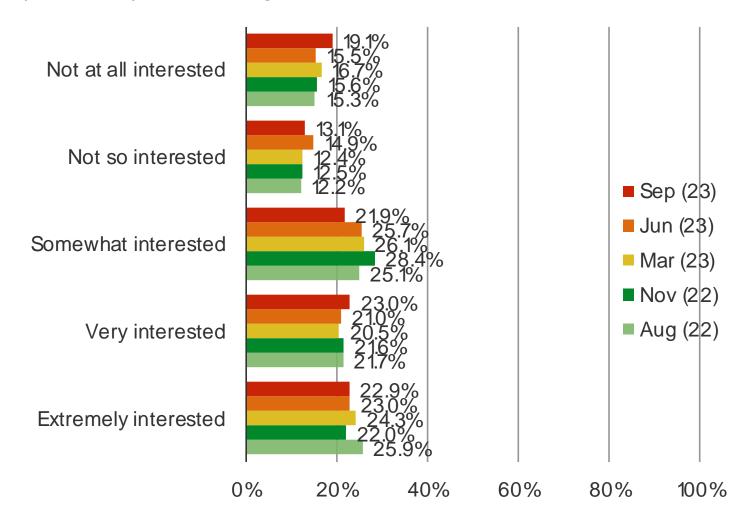

#### IN GENERAL, HOW INTERESTED ARE YOU TYPICALLY IN CALL OF DUTY RELEASES?

|        | •     |         |     |
|--------|-------|---------|-----|
| \/\/\/ | nesno | keıntel | com |

| DECDOVE       |             |  |
|---------------|-------------|--|
| 2 F / D/ 1K F | N/I/I R F I |  |
|               | MARKET      |  |