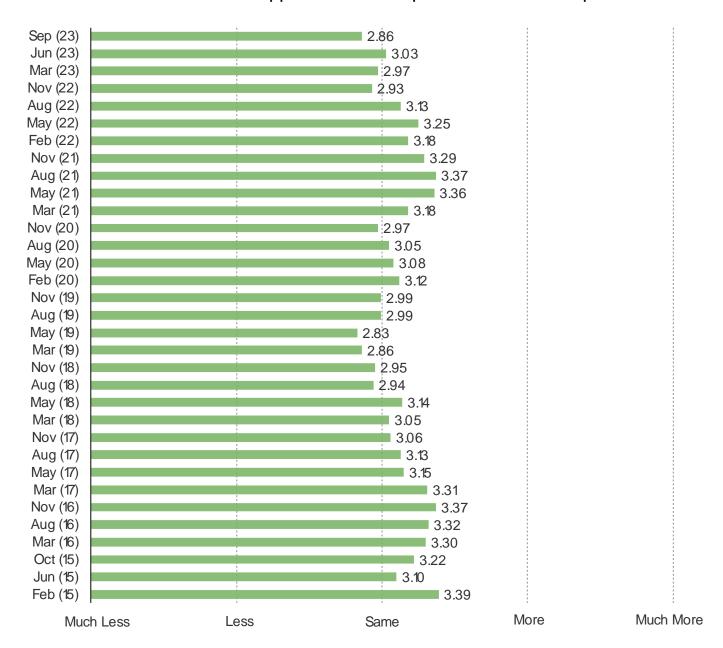

#### HOW OFTEN DO YOU PLAY VIDEO GAMES?

This question was posed to the target audience.

#### COMPARED TO A YEAR AGO, ARE YOU PLAYING VIDEO GAMES MORE OR LESS OFTEN?