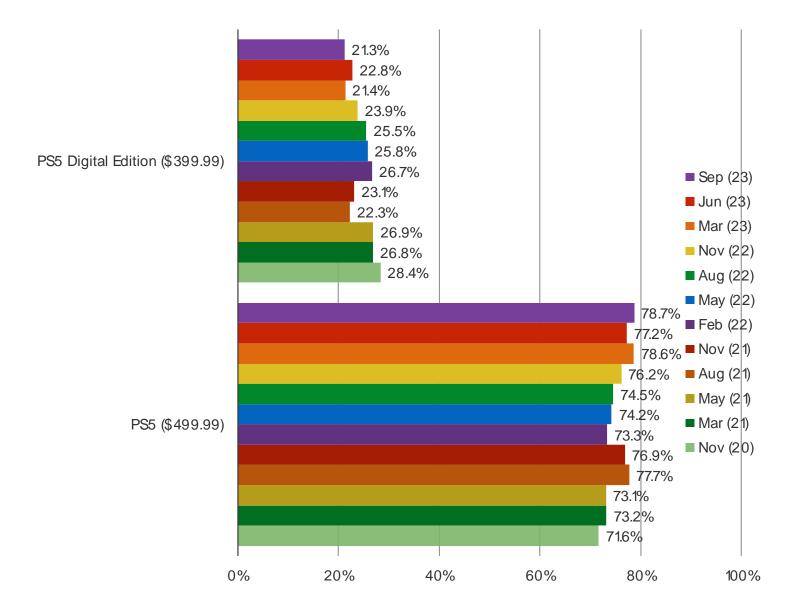

#### WHICH IS MORE ATTRACTIVE AT THE FOLLOWING PRICE POINTS:

## Posed to the target audience.