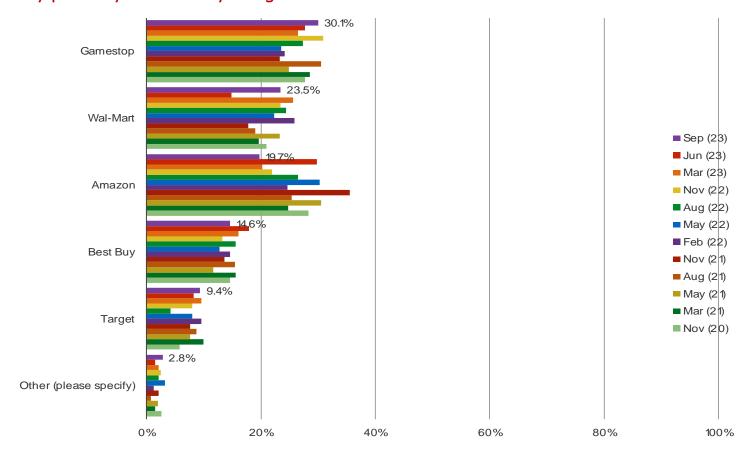

ondents who said they have successfully purchased or ordered the Series X.



<sup>\*</sup>Feedback from November was of pre-orders and feedback from March 21 onward is of purchases and pre-orders.

#### PLEASE CHARACTERIZE YOUR INTEREST IN THE PLAYSTATION 5?

Posed to respondents who have not yet ordered or purchased the PS5.



#### FROM WHERE WOULD YOU BE MOST LIKELY TO BUY THE PS5 FROM?



#### WHICH ARE YOU INTERESTED IN BUYING?



#### WHEN DO YOU EXPECT TO GET IT?



HOW EASY OR DIFFICULT DO YOU EXPECT IT WILL BE TO FIND THIS ITEM IN STOCK WHEN YOU TRY TO ORDER IT / BUY IT?



#### PLEASE CHARACTERIZE YOUR INTEREST IN THE SERIES X?

Posed to respondents who have not yet ordered or purchased the Series X / S.



#### FROM WHERE WOULD YOU BE MOST LIKELY TO BUY THE SERIES X / S FROM?



#### WHICH ARE YOU INTERESTED IN BUYING?



#### WHEN DO YOU EXPECT TO GET IT?



#### WILL YOU BUY IT WITH THE ALL-ACCESS BUNDLE?



HOW EASY OR DIFFICULT DO YOU EXPECT IT WILL BE TO FIND THIS ITEM IN STOCK WHEN YOU TRY TO ORDER IT / BUY IT?



IF YOU ATTEMPTED TO ORDER THE SERIES X OR SERIES S AND IT WAS ONLY AVAILABLE WITH THE ALL ACCESS BUNDLE, WHAT WOULD YOU DO?



PLEASE RATE YOUR LEVEL OF EXCITEMENT FOR THE EXCLUSIVE GAME LINEUP THAT WILL BE AVAILABLE FOR THIS PLATFORM.

This question was posed to the target audience.



HOW MUCH INTEREST WOULD YOU HAVE IN CLOUD GAMING SERVICES IN WHICH YOU COULD PLAY CONSOLE VIDEO GAMES ON REGULAR DEVICES WITH INTERNET CONNECTIONS (SMARTPHONES, TABLETS, LAPTOPS, ETC)

## Posed to the target audience.



|             |       | 1 1 1 1 1 |   |
|--