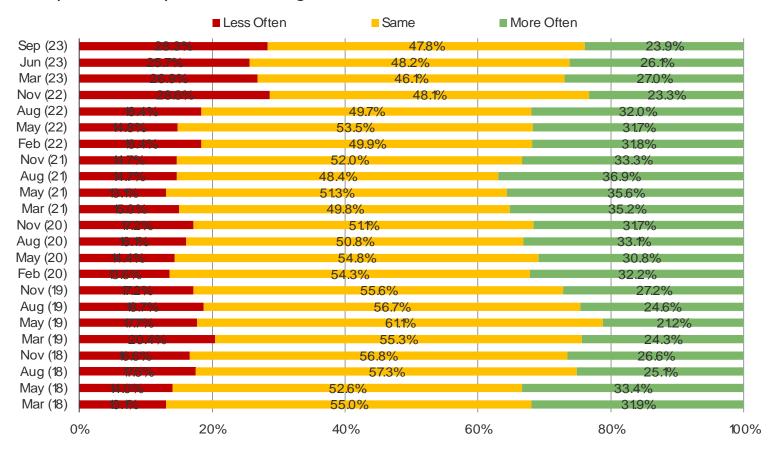

to respondents who are at least somewhat likely to purchase a VR headset in the next 12 months.



It's In The Game

# CALL OF DUTY DEEP DIVE

#### IN GENERAL, HOW INTERESTED ARE YOU TYPICALLY IN CALL OF DUTY RELEASES?



|        | •     |         |     |
|--------|-------|---------|-----|
| \/\/\/ | nesno | keıntel | com |

| DECDOVE       |             |  |
|---------------|-------------|--|
| 2 F / D/ 1K F | N/I/I R F I |  |
|               | MARKET      |  |

It's In The Game

VIDEO GAME ENGAGEMENT TRENDS

#### HOW OFTEN DO YOU PLAY VIDEO GAMES?

This question was posed to the target audience.



#### FOR EACH OF THE FOLLOWING, WHICH BEST DESCRIBES YOUR USAGE?



#### HOW MANY TITLES DO YOU PLAY PER YEAR?



#### COMPARED TO A YEAR AGO, ARE PURCHASING VIDEO GAMES MORE OR LESS OFTEN?



#### COMPARED TO A YEAR AGO, ARE YOU PLAYING VIDEO GAMES MORE OR LESS OFTEN?



#### HOW OFTEN DO YOU USE THIS CONSOLE?

This question was posed to users of each of the following.



#### HOW LOYAL ARE YOU TO...

This question was posed to users of each of the following.



It's In The Game

# UPCOMING VIDEO GAME RESPONDENTS ARE MOST EXCITED ABOUT

#### WHAT UPCOMING GAME(S) ARE YOU MOST EXCITED ABOUT?

This question was posed to all respondents.



September 2023



#### WHAT UPCOMING GAME(S) ARE YOU MOST EXCITED ABOUT?

This question was posed to all respondents.

June 2023

# **CALLOFDUTY**



March 2023



November 2022



#### WHAT UPCOMING GAME(S) ARE YOU MOST EXCITED ABOUT?

This question was posed to all respondents.

August 2022



May 2022





February 2022



| www.