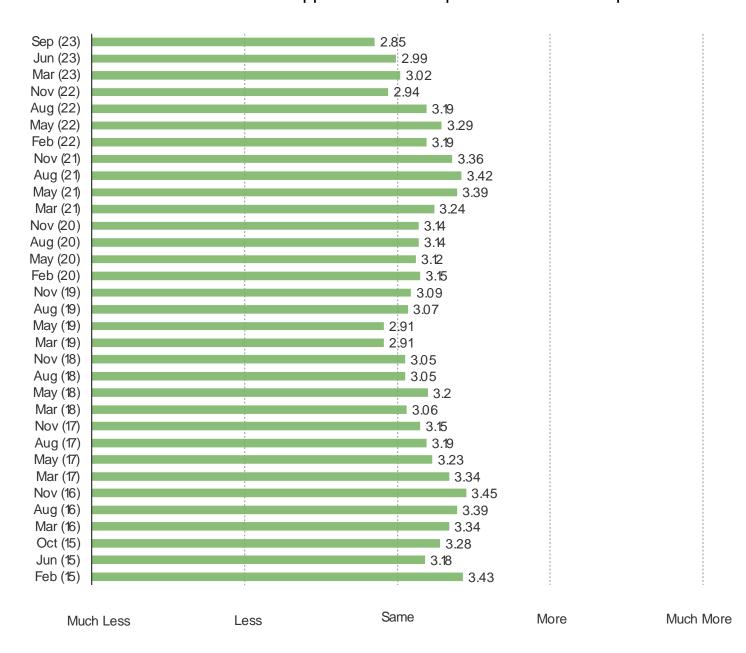

ARE YOU A GAMESTOP POWERUP REWARDS MEMBER?



#### DO YOU PREFER TO SHOP AT GAMESTOP STORES OR AT GAMESTOP ONLINE?



### HOW WOULD YOU RATE THE IN-STORE SHOPPING EXPERIENCE AT GAMESTOP?

### Posed to those who have ever shopped at GameStop Stores



#### DO YOU HAVE A GAMESTOP POWER-UP REWARDS CREDIT CARD?



WHAT PERCENTAGE OF YOUR PURCHASES THROUGH GAMESTOP DO YOU MAKE WITH YOUR POWER-UP REWARDS CREDIT CARD?



HOW DO YOU COMPARE THE AMOUNT OF SHOPPING YOU CURRENTLY DO AT GAMESTOP WITH THE AMOUNT ONE YEAR AGO?



HOW WOULD YOU COMPARE THE AMOUNT OF TRADE-INS YOU ARE CURRENTLY DOING AT GAMESTOP VS ONE YEAR AGO?



HAS THE ABILITY TO DOWNLOAD GAMES DIGITALLY IMPACTED THE AMOUNT OF MONEY YOU SPEND AT GAMESTOP?



#### HOW MUCH DO YOU EXPECT TO SHOP AT GAMESTOP IN THE NEXT TWELVE MONTHS?



#### HOW MANY USED GAMES HAVE YOU SOLD TO GAMESTOP IN THE PAST 12 MONTHS?



#### HOW MANY USED GAMES HAVE YOU BOUGHT FROM GAMESTOP IN THE PAST 12 MONTHS?



"I RELY ON THE KNOWLEDGE OF GAMESTOP STORE ASSOCIATES AS PART OF MY VIDEO GAME BUYING, SELLING, DOWNLOADING, AND PLAYING EXPERIENCE."



#### WHERE DO YOU PREFER TO BUY USED VIDEO GAMES?

### Posed to the target audience.



It's In The Game

## **FORTNITE**

#### HAVE YOU PLAYED FORTNITE? (SELECT ALL THAT APPLY)

### This question was posed to the target audience.



#### HOW OFTEN DO YOU CURRENTLY PLAY FORTNITE?

### This question was posed to respondents who have played Fortnite.



#### ARE YOU PLAYING FORTNITE NOW MORE OR LESS COMPARED TO THE FIRST MONTH AFTER YOU GOT IT?

This question was posed to respondents who have played