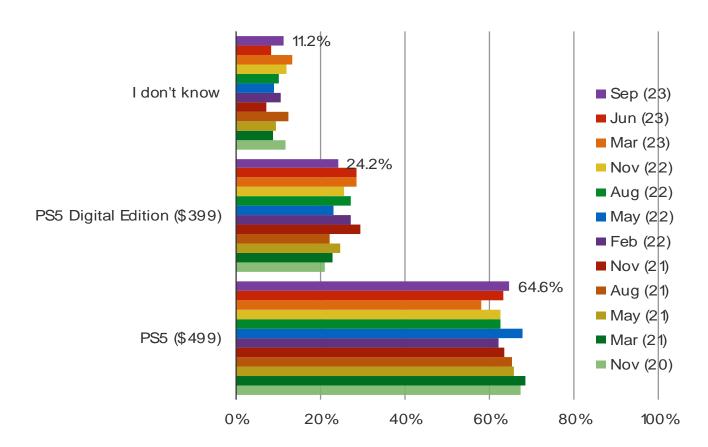

U PRE-ORDER OR PURCHASE THE SERIES X / SERIES S FROM?

Posed to respondents who said they have successfully purchased or ordered the Series X.



#### WHICH CONSOLE DID YOU PURCHASE?

Posed to respondents who said they have successfully purchased or ordered the Series X.



#### DID YOU ORDER YOUR SERIES X / SERIES S WITH THE ALL ACCESS BUNDLE?

Posed to respondents who said they have successfully purchased or ordered the Series X.



<sup>\*</sup>Feedback from November was of pre-orders and feedback from March 21 onward is of purchases and pre-orders.

#### PLEASE CHARACTERIZE YOUR INTEREST IN THE PLAYSTATION 5?

Posed to respondents who have not yet ordered or purchased the PS5.



#### FROM WHERE WOULD YOU BE MOST LIKELY TO BUY THE PS5 FROM?



#### WHICH ARE YOU INTERESTED IN BUYING?



#### WHEN DO YOU EXPECT TO GET IT?



HOW EASY OR DIFFICULT DO YOU EXPECT IT WILL BE TO FIND THIS ITEM IN STOCK WHEN YOU TRY TO ORDER IT / BUY IT?



#### PLEASE CHARACTERIZE YOUR INTEREST IN THE SERIES X?

Posed to respondents who have not yet ordered or purchased the Series X / S.



#### FROM WHERE WOULD YOU BE MOST LIKELY TO BUY THE SERIES X / S FROM?



#### WHICH ARE YOU INTERESTED IN BUYING?



#### WHEN DO YOU EXPECT TO GET IT?



#### WILL YOU BUY IT WITH THE ALL-ACCESS BUNDLE?



HOW EASY OR DIFFICULT DO YOU EXPECT IT WILL BE TO FIND THIS ITEM IN STOCK WHEN YOU TRY TO ORDER IT / BUY IT?



IF YOU ATTEMPTED TO ORDER THE SERIES X OR SERIES S AND IT WAS ONLY AVAILABLE WITH THE ALL ACCESS BUNDLE, WHAT WOULD YOU DO?



PLEASE RATE YOUR LEVEL OF EXCITEMENT FOR THE EXCLUSIVE GAME LINE