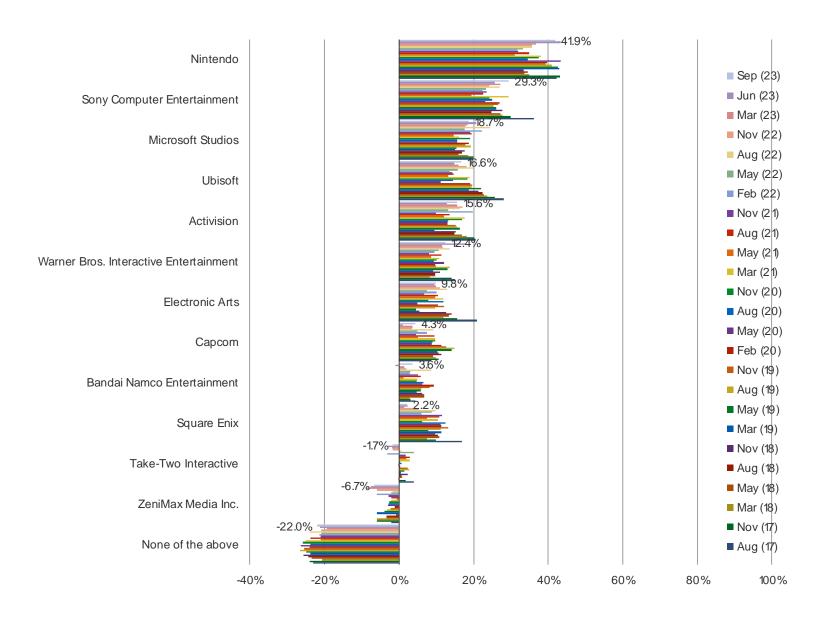

#### PUBLISHER POPULARITY (GAINING POPULARITY MINUS LOSING POPULARITY)

## Posed to the target audience