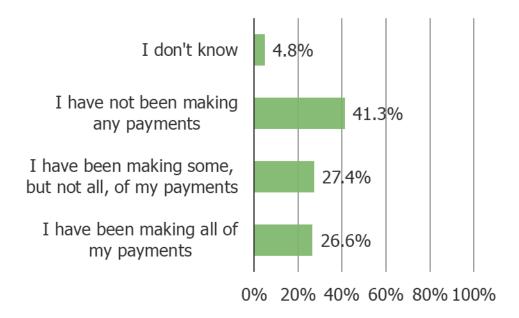

#### **Key Takeaways:**

- 1. Among gamers with federal student loan debt, 41.3% say they have not been making any payments since they went on pause, and 27.4% said they have been making some, but not all, payments.
- 2. Of those who said their payments have been fully or partially on pause, 24.9% said it caused a slight increase in their video game spending and 10.4% said it caused a significant increase. These respondents indicate some expected impact to future video game spending when payments resume, but they were more likely to say it would impact spending on other discretionary categories than video games.
- 3. Self-reported playing frequency of COD was a bit lower this quarter compared to our April survey, but among those who have been playing, they reported more time spent per day relative to April.
- 4. Likelihood of getting the next COD games set for release in November ticked up very slightly compared to April. For the most part, feedback on this front was virtually unchanged g/g.
- 5. Self-reported video game playing frequency was unchanged q/q, which sits at the lower end of the range we have observed historically.
- 6. Gamer feedback on spending activity (on both new release games and in-game transactions) softened a bit relative to prior waves.
- 7. Call of Duty and Grand Theft Auto are the top two games that gamers named that they are excited about. Starfield is a new title appearing in the games most excited about word cloud this guarter.
- 8. Interest in metaverse type applications has cooled off across survey waves.
- 9. Turning to the newest consoles (PS5 and Xbox Series X), a declining share of owners report having purchased it from Amazon. We observed a similar trend in Nintendo Switch questions.
- 10. Gamers continue to express more excitement for the exclusive game lineup for the PS5 than they are for the Series X.
- 11. The share of games that video game players buy digitally continues to grind higher sequentially.
- 12. Gamestop purchase recency softened sequentially and gamers are increasingly saying digital downloads negatively impact the amount of money they spend at GameStop. Among those who have shopped GameStop, the share who are PowerUp Rewards members has been in decline across recent volumes.
- 13. Adoption of the Switch console increased throughout our survey but growth has plateaued more recently. That said, Switch game feedback was more constructive.

#### DO YOU HAVE STUDENT LOAN DEBT?

HAVE YOU BEEN MAKING YOUR STUDENT LOAN PAYMENTS SINCE YOU WERE PERMITTED TO PUT THEM ON HOLD AT THE BEGINNING OF THE COVID PANDEMIC (MARCH OF 2020)?

This question was posed to the target audience who said they have federal student loan debt.