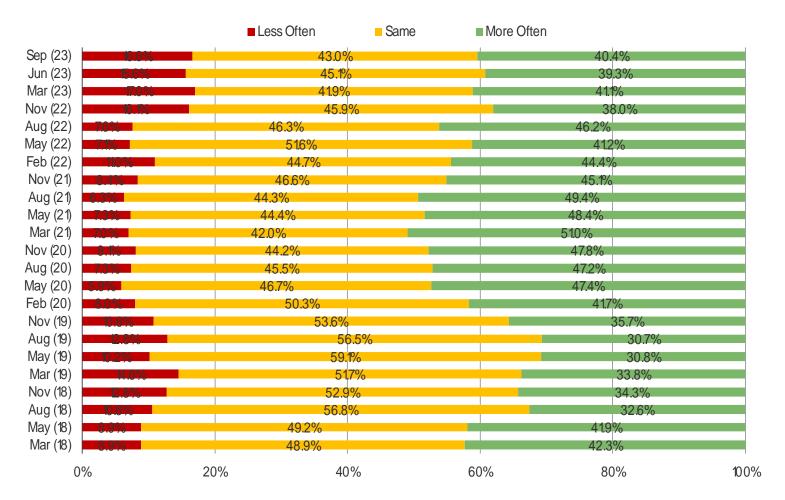

next 12 months.



It's In The Game

# CALL OF DUTY DEEP DIVE

#### IN GENERAL, HOW INTERESTED ARE YOU TYPICALLY IN CALL OF DUTY RELEASES?



|        | •     |         |     |
|--------|-------|---------|-----|
| \/\/\/ | nesno | keıntel | com |

| DECDOVE       |             |  |
|---------------|-------------|--|
| 2 F / D/ 1K F | N/I/I R F I |  |
|               | MARKET      |  |

It's In The Game

VIDEO GAME ENGAGEMENT TRENDS

#### HOW OFTEN DO YOU PLAY VIDEO GAMES?

This question was posed to the target audience.



#### FOR EACH OF THE FOLLOWING, WHICH BEST DESCRIBES YOUR USAGE?



#### HOW MANY TITLES DO YOU PLAY PER YEAR?



#### COMPARED TO A YEAR AGO, ARE PURCHASING VIDEO GAMES MORE OR LESS OFTEN?



#### COMPARED TO A YEAR AGO, ARE YOU PLAYING VIDEO GAMES MORE OR LESS OFTEN?



#### HOW OFTEN DO YOU USE THIS CONSOLE?

This question was posed to users of each of the following.



#### HOW LOYAL ARE YOU TO...

This question was posed to users of each of the following.



It's In The Game

# UPCOMING VIDEO GAME RESPONDENTS ARE MOST EXCITED ABOUT

#### WHAT UPCOMING GAME(S) ARE YOU MOST EXCITED ABOUT?

This question was posed to all respondents.



September 2023



#### WHAT UPCOMING GAME(S) ARE YOU MOST EXCITED ABOUT?

This question was posed to all respondents.

June 2023

# **CALLOFDUTY**



March 2023



November 2022



#### WHAT UPCOMING GAME(S) ARE YOU MOST EXCITED ABOUT?

This question was posed to all respondents.

August 2022



May 2022





February 2022



| www.          | nacnal | Vaintal | -com |
|---------------|--------|---------|------|
| V V V