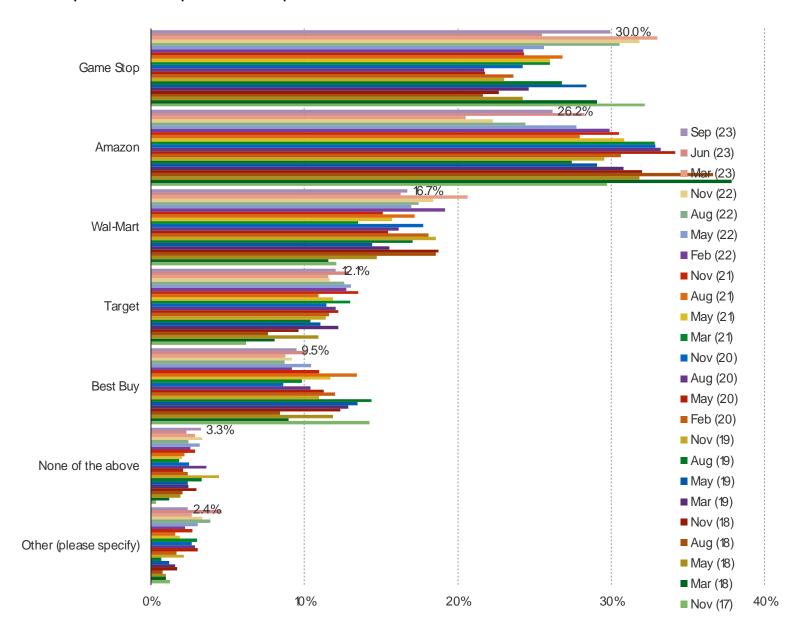

#### IF YOU WERE BUYING A BRAND NEW GAME TODAY, WHERE WOULD YOU PURCHASE IT?

HOW LARGE OF A ROLE DO YOU THINK GAMESTOP WILL PLAY AS DIGITALLY DOWNLOADED GAMES BECOME MORE POPULAR?

# AROUND WHAT PERCENTAGE OF ALL THE GAMES THAT YOU BUY DO YOU PURCHASE THROUGH GAMESTOP?