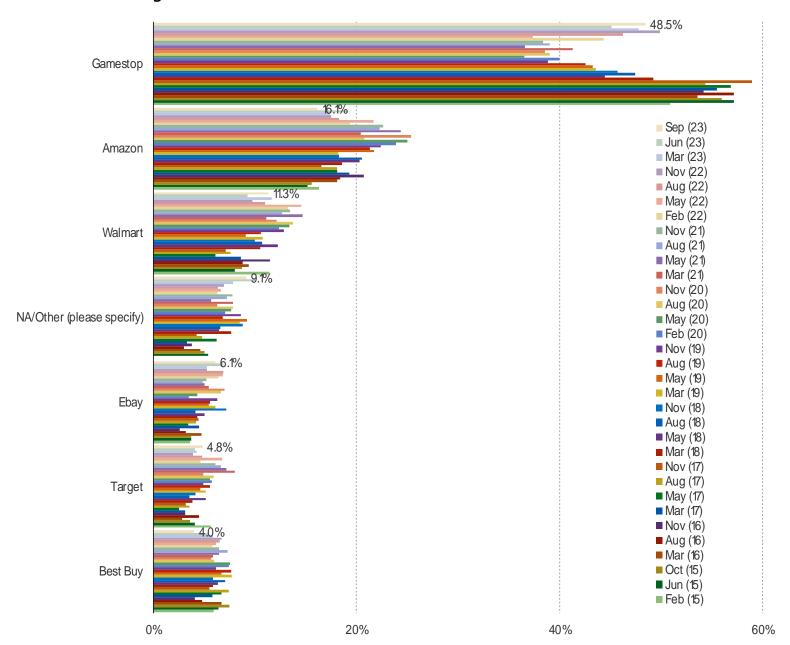

#### IF YOU WERE BUYING A BRAND NEW GAME TODAY, WHERE WOULD YOU PURCHASE IT?

HOW LARGE OF A ROLE DO YOU THINK GAMESTOP WILL PLAY AS DIGITALLY DOWNLOADED GAMES BECOME MORE POPULAR?

# AROUND WHAT PERCENTAGE OF ALL THE GAMES THAT YOU BUY DO YOU PURCHASE THROUGH GAMESTOP?