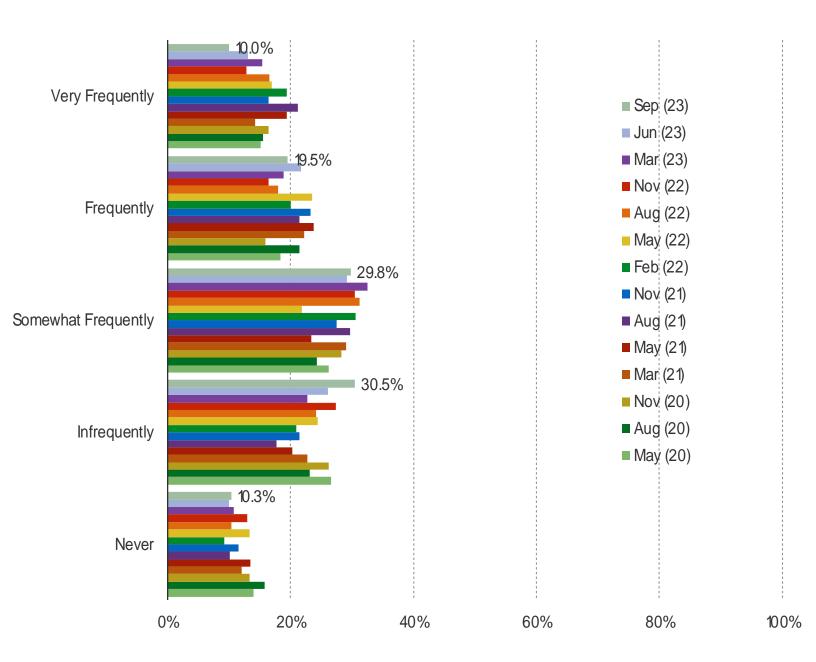

#### HOW OFTEN DO YOU PLAY VIDEO GAMES?

This question was posed to the target audience.