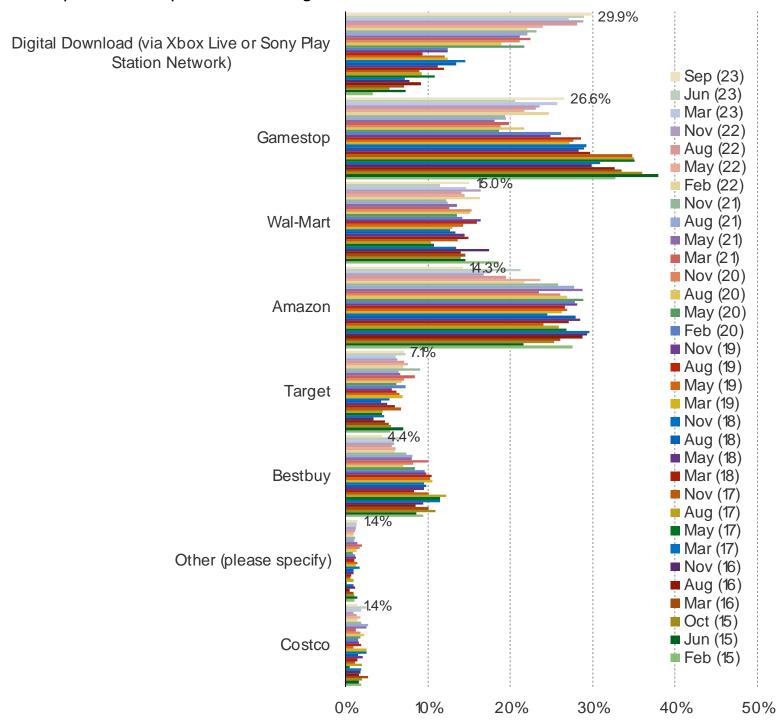

#### IF YOU WERE BUYING A BRAND NEW GAME TODAY, WHERE WOULD YOU PURCHASE IT?

HOW LARGE OF A ROLE DO YOU THINK GAMESTOP WILL PLAY AS DIGITALLY DOWNLOADED GAMES BECOME MORE POPULAR?