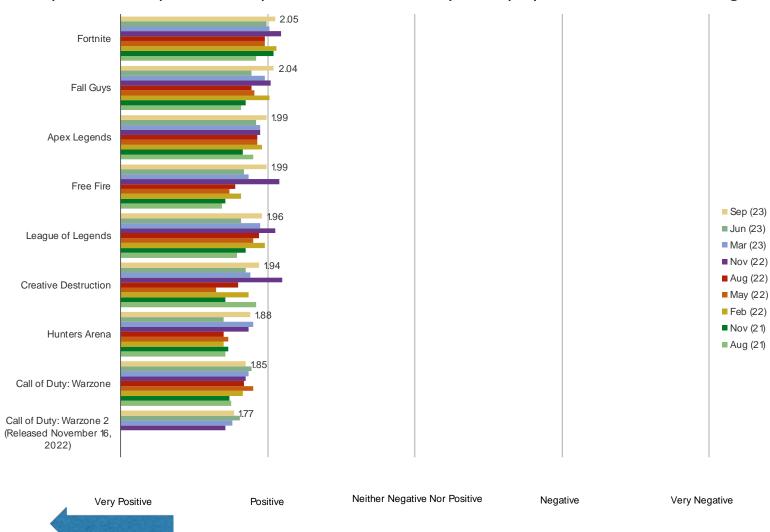

#### WHAT IS YOUR OPINION OF THIS GAME?

This question was posed to respondents who said they have played each of the following.

More positive.