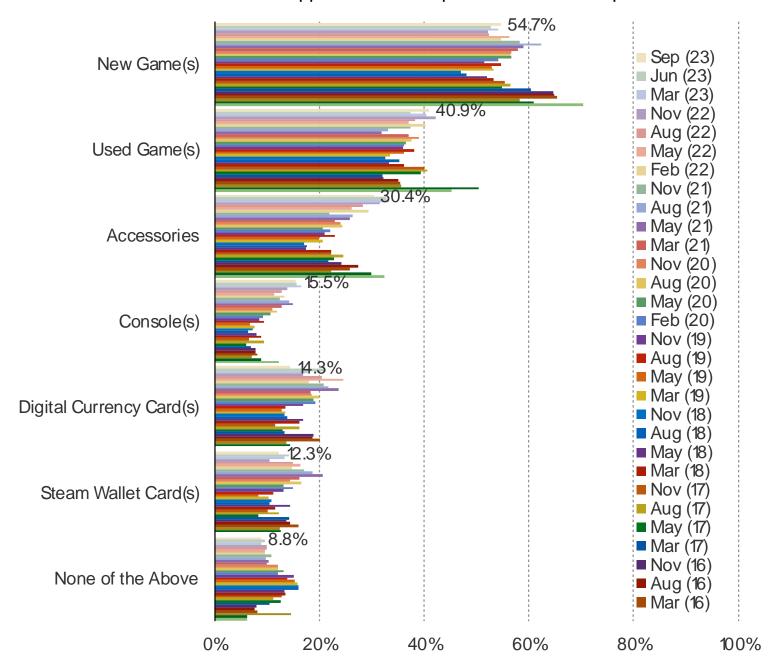

#### WHAT DID YOU BUY WHEN YOU MOST RECENTLY VISITED GAMESTOP STORES?

#### WHEN IS THE LAST TIME THAT YOU PURCHASED SOMETHING AT A GAMESTOP STORE?

Posed to those who have ever shopped at GameStop Stores or GameStop Online.

Last month Last three months Last six months