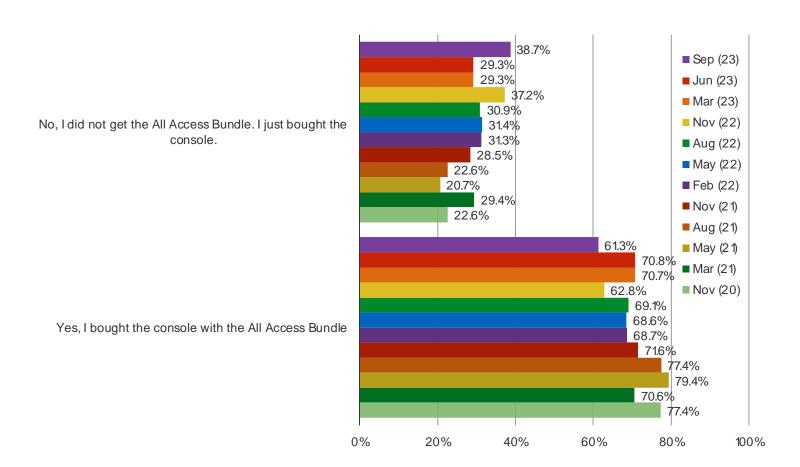

#### DID YOU ORDER YOUR SERIES X / SERIES S WITH THE ALL ACCESS BUNDLE?

Posed to respondents who said they have successfully purchased or ordered the Series X.

<sup>\*</sup>Feedback from November was of pre-orders and feedback from March 21 onward is of purchases and pre-orders.