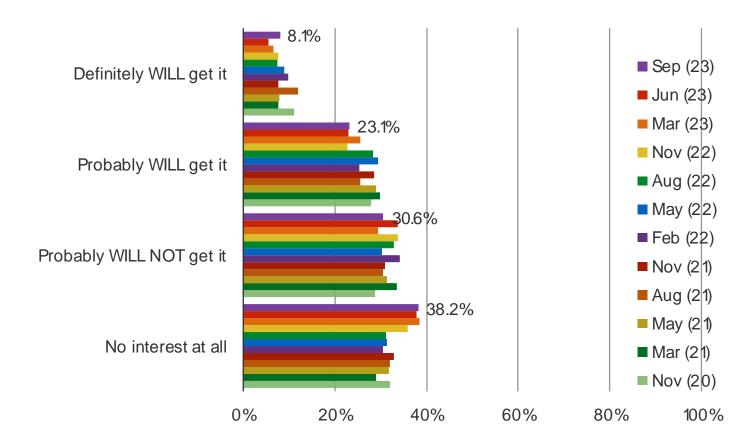

#### PLEASE CHARACTERIZE YOUR INTEREST IN THE PLAYSTATION 5?

Posed to respondents who have not yet ordered or purchased the PS5.