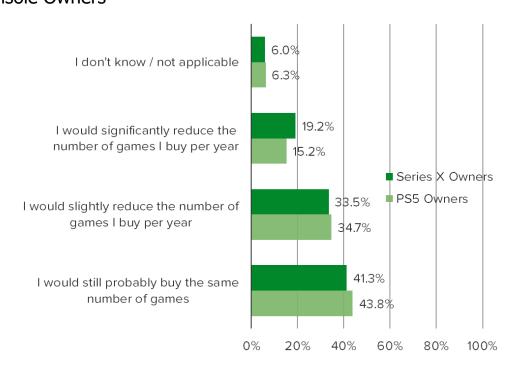

INTEREST WOULD YOU HAVE IN CLOUD GAMING SERVICES IN WHICH YOU COULD PLAY CONSOLE VIDEO GAMES ON REGULAR DEVICES WITH INTERNET CONNECTIONS (SMARTPHONES, TABLETS, LAPTOPS, ETC)

## Posed to the target audience.



|             |       | 1 1 1 1 1 |   |
|-------------|-------|-----------|---|
| www.        | hacha | kaintal   | - |
| V V V V V - | DCSDU | NCII ILL  |   |

| BESPOKE MARKET INTELLIGENCE | www.bespoke |
|-----------------------------|-------------|
| It's In The Game            |             |

NEW GAME PRICES AND CASH USAGE FOR GAMES

MOST NEW GAMES FOR THE PS5 AND SERIES X WILL COST \$69.99 (AN INCREASE OF \$10 FROM TYPICAL PRICES FOR NEW GAMES). WOULD THIS INCREASE IMPACT HOW MANY GAMES YOU BUY PER YEAR?

### Posed to the target audience.



#### Cross-Tabs: Console Owners



#### WHICH IS MORE ATTRACTIVE AT THE FOLLOWING PRICE POINTS:

## Posed to the target audience.



#### WHEN YOU BUY VIDEO GAMES, HOW OFTEN DO YOU PAY WITH CASH?

## Posed to the target audience.



It's In The Game

# NEW RELEASES VS. FREE GAMES AND MICROTRANSACTIONS

#### HOW MUCH OF YOUR GAME PLAYING TIME GETS ALLOCATED TO THE FOLLOWING?

## Posed to respondents who own a PS4/PS5 or Xbox One/Series X.



#### HOW MUCH OF YOUR GAME SPENDING BUDGET GETS ALLOCATED TO THE FOLLOWING?

## Posed to respondents who own a PS4/PS5 or Xbox One/Series X.



#### HOW MUCH MONEY DO YOU TYPICALLY SPEND PER MONTH ON IN-GAME PURCHASES?

This question was posed to the target audience.



#### WHAT IS YOUR OPINION OF THIS GAME?

This question was posed to respondents who said they have played each of the