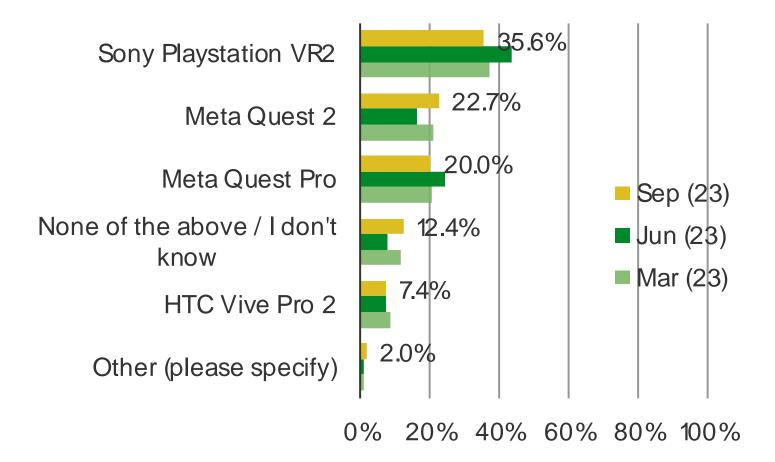

#### WHICH VR HEADSET DO YOU OWN?

This question was posed to respondents who own a VR headset.

September 2023