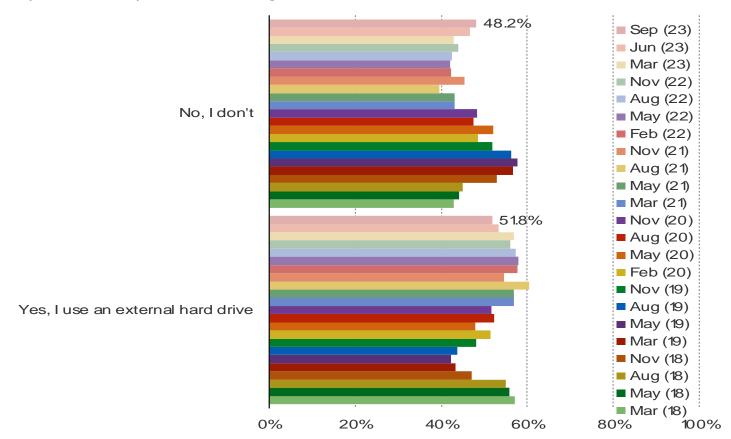

# ARE YOU CURRENTLY A SUBSCRIBER TO SONY'S PLAYSTATION NOW STREAMING SUBSCRIPTION OFFERING?

This question was posed to Sony PlayStation 5 or 4 Owners.

DO YOU USE AN EXTERNAL HARD DRIVE TO STORE DIGITALLY DOWNLOADED GAMES AND CONNECT TO PLAY THEM ON CONSOLES LIKE PS4 OR XBOX ONE?

This question was posed to the target audience.

It's In The Game