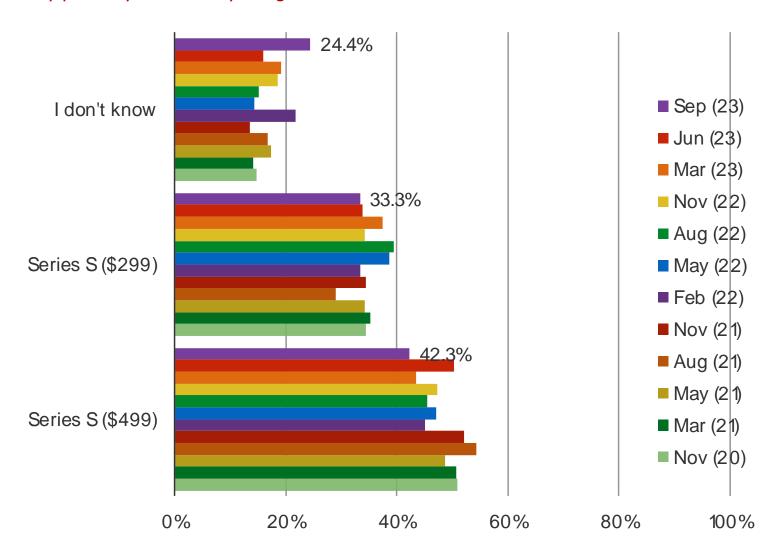

hased or ordered the Series X.



<sup>\*</sup>Feedback from November was of pre-orders and feedback from March 21 onward is of purchases and pre-orders.

#### PLEASE CHARACTERIZE YOUR INTEREST IN THE PLAYSTATION 5?

Posed to respondents who have not yet ordered or purchased the PS5.



#### FROM WHERE WOULD YOU BE MOST LIKELY TO BUY THE PS5 FROM?



#### WHICH ARE YOU INTERESTED IN BUYING?



#### WHEN DO YOU EXPECT TO GET IT?



HOW EASY OR DIFFICULT DO YOU EXPECT IT WILL BE TO FIND THIS ITEM IN STOCK WHEN YOU TRY TO ORDER IT / BUY IT?



#### PLEASE CHARACTERIZE YOUR INTEREST IN THE SERIES X?

Posed to respondents who have not yet ordered or purchased the Series X / S.



#### FROM WHERE WOULD YOU BE MOST LIKELY TO BUY THE SERIES X / S FROM?



#### WHICH ARE YOU INTERESTED IN BUYING?



#### WHEN DO YOU EXPECT TO GET IT?



#### WILL YOU BUY IT WITH THE ALL-ACCESS BUNDLE?



HOW EASY OR DIFFICULT DO YOU EXPECT IT WILL BE TO FIND THIS ITEM IN STOCK WHEN YOU TRY TO ORDER IT / BUY IT?



IF YOU ATTEMPTED TO ORDER THE SERIES X OR SERIES S AND IT WAS ONLY AVAILABLE WITH THE ALL ACCESS BUNDLE, WHAT WOULD YOU DO?



PLEASE RATE YOUR LEVEL OF EXCITEMENT FOR THE EXCLUSIVE GAME LINEUP THAT WILL BE AVAILABLE FOR THIS PLATFORM.

This question was posed to the target audience.



HOW MUCH INTEREST WOULD YOU HAVE IN CLOUD GAMING SERVICES IN WHICH YOU COULD PLAY CONSOLE VIDEO GAMES ON REGULAR DEVICES WITH INTERNET CONNECTIONS (SMARTPHONES, TABLETS, LAPTOPS, ETC)

## Posed to the target audience.



|             |       | 1 1 1 1 1 |   |
|-------------|-------|-----------|---|
| www.