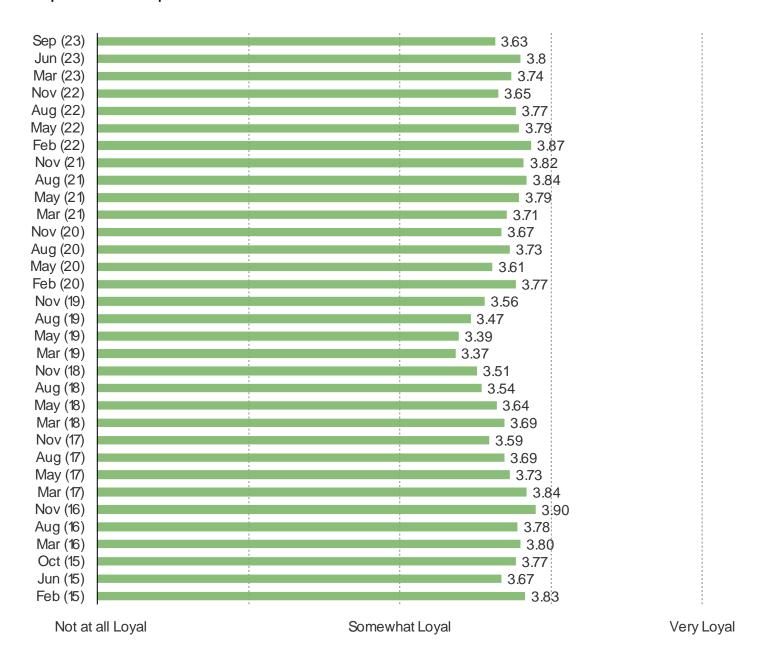

#### HOW LOYAL ARE YOU TO...

This question was posed to users of each of the following.

It's In The Game