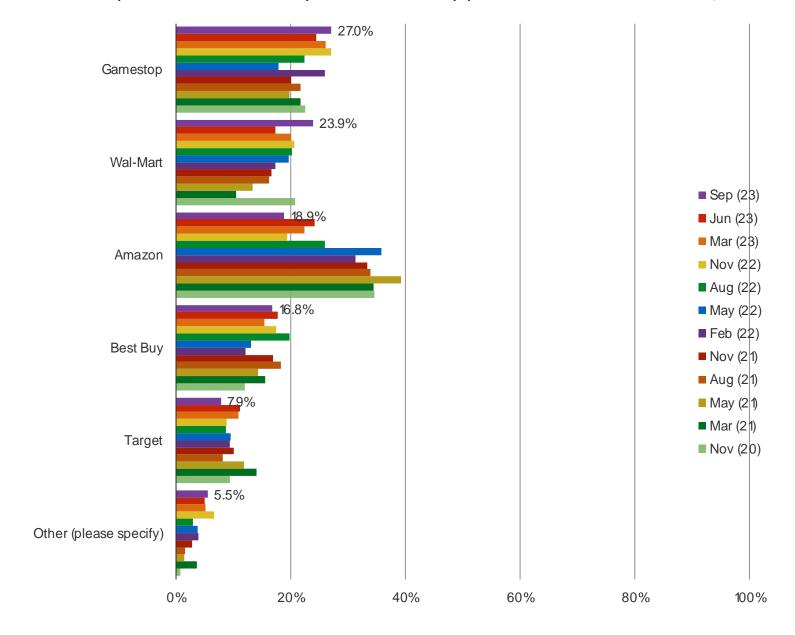

#### IF YOU WERE BUYING A BRAND NEW GAME TODAY, WHERE WOULD YOU PURCHASE IT?

HOW LARGE OF A ROLE DO YOU THINK GAMESTOP WILL PLAY AS DIGITALLY DOWNLOADED GAMES BECOME MORE POPULAR?