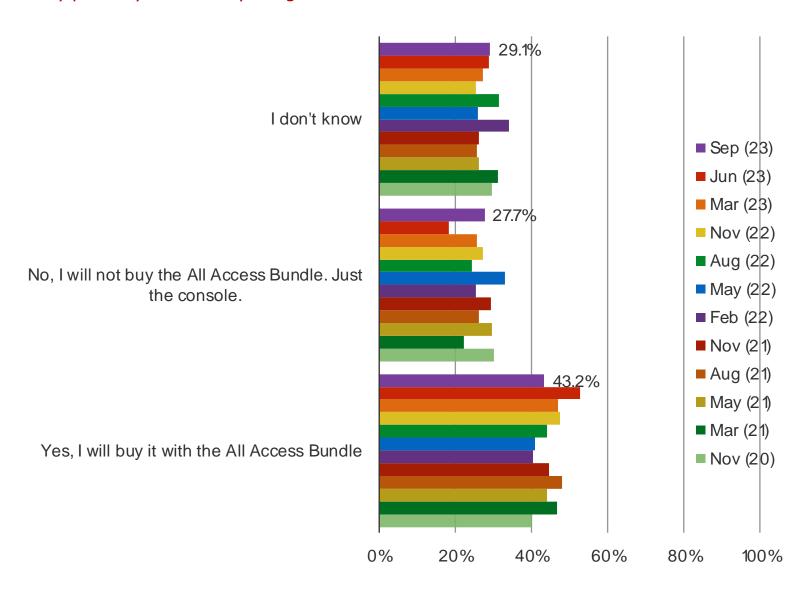

#### WILL YOU BUY IT WITH THE ALL-ACCESS BUNDLE?

HOW EASY OR DIFFICULT DO YOU EXPECT IT WILL BE TO FIND THIS ITEM IN STOCK WHEN YOU TRY TO ORDER IT / BUY IT?

IF YOU ATTEMPTED TO ORDER THE SERIES X OR SERIES S AND IT WAS ONLY AVAILABLE WITH THE ALL ACCESS BUNDLE, WHAT WOULD YOU DO?