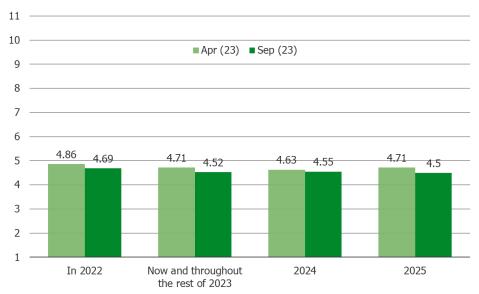

WHAT PERCENTAGE OF YOUR TOTAL GAMING TIME WOULD YOU SAY HAS/WILL GET SPENT PLAYING CALL OF DUTY GAMES DURING THE FOLLOWING TIMES...

This question was posed to the target audience.

Weighted Average (1 = 0%, 2 = 10%, 3 = 30%, 4 = 40%, 5 = 50%, 6 = 60%, 7 = 70%, 8 = 80%, 9 = 90%, 10 = 100%)