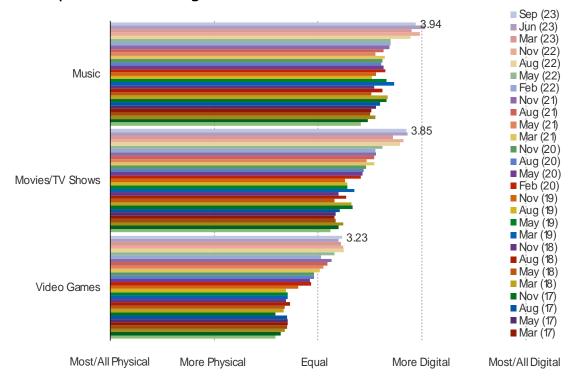

-Tabbed by experience with VR headsets...



#### WHICH VR HEADSET WOULD YOU BE MOST LIKELY TO BUY?

This question was posed to respondents who are at least somewhat likely to purchase a VR headset in the next 12 months.



It's In The Game

# CALL OF DUTY DEEP DIVE

#### IN GENERAL, HOW INTERESTED ARE YOU TYPICALLY IN CALL OF DUTY RELEASES?



|        | •     |         |     |
|--------|-------|---------|-----|
| \/\/\/ | nesno | keıntel | com |

| DECDOVE       |             |  |
|---------------|-------------|--|
| 2 F / D/ 1K F | N/I/I R F I |  |
|               | MARKET      |  |

It's In The Game

VIDEO GAME ENGAGEMENT TRENDS

#### HOW OFTEN DO YOU PLAY VIDEO GAMES?

This question was posed to the target audience.



#### FOR EACH OF THE FOLLOWING, WHICH BEST DESCRIBES YOUR USAGE?



#### HOW MANY TITLES DO YOU PLAY PER YEAR?



#### COMPARED TO A YEAR AGO, ARE PURCHASING VIDEO GAMES MORE OR LESS OFTEN?



#### COMPARED TO A YEAR AGO, ARE YOU PLAYING VIDEO GAMES MORE OR LESS OFTEN?



#### HOW OFTEN DO YOU USE THIS CONSOLE?

This question was posed to users of each of the following.



#### HOW LOYAL ARE YOU TO...

This question was posed to users of each of the following.



It's In The Game

# UPCOMING VIDEO GAME RESPONDENTS ARE MOST EXCITED ABOUT

#### WHAT UPCOMING GAME(S) ARE YOU MOST EXCITED ABOUT?

This question was posed to all respondents.



September 2023



#### WHAT UPCOMING GAME(S) ARE YOU MOST EXCITED ABOUT?

This question was posed to all respondents.

June 2023

# **CALLOFDUTY**



March 2023



November 2022



#### WHAT UPCOMING GAME(S) ARE YOU MOS