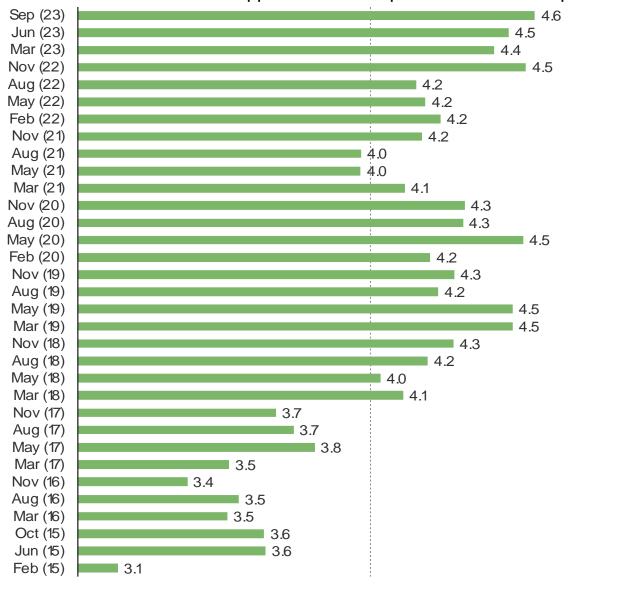

#### IN GENERAL, HOW INTERESTED ARE YOU TYPICALLY IN CALL OF DUTY RELEASES?

|        | •     |         |     |
|--------|-------|---------|-----|
| \/\/\/ | nesno | keıntel | com |

| DECDOVE       |             |  |
|---------------|-------------|--|
| 2 F / D/ 1K F | N/I/I R F I |  |
|               | MARKET      |  |