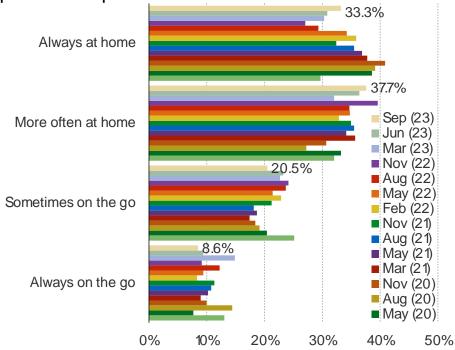

#### HOW OFTEN DO YOU PLAY VIDEO GAMES?

This question was posed to the target audience.