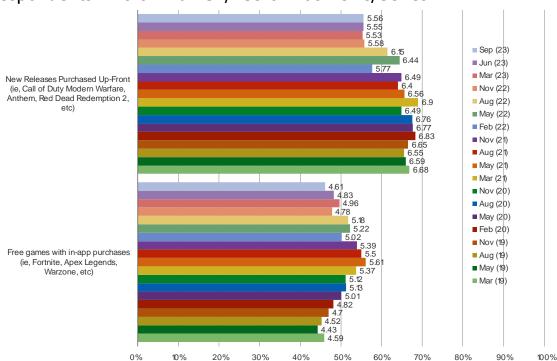

#### HOW MUCH OF YOUR GAME SPENDING BUDGET GETS ALLOCATED TO THE FOLLOWING?

## Posed to respondents who own a PS4/PS5 or Xbox One/Series X.