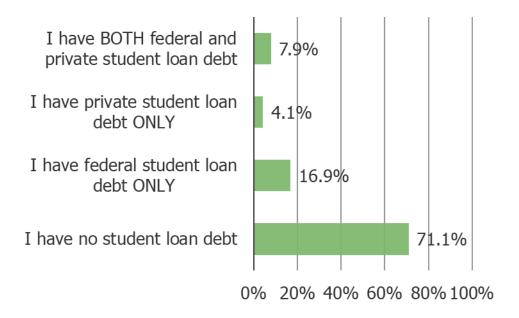

#### DO YOU HAVE STUDENT LOAN DEBT?

HAVE YOU BEEN MAKING YOUR STUDENT LOAN PAYMENTS SINCE YOU WERE PERMITTED TO PUT THEM ON HOLD AT THE BEGINNING OF THE COVID PANDEMIC (MARCH OF 2020)?

This question was posed to the target audience who said they have federal student loan debt.