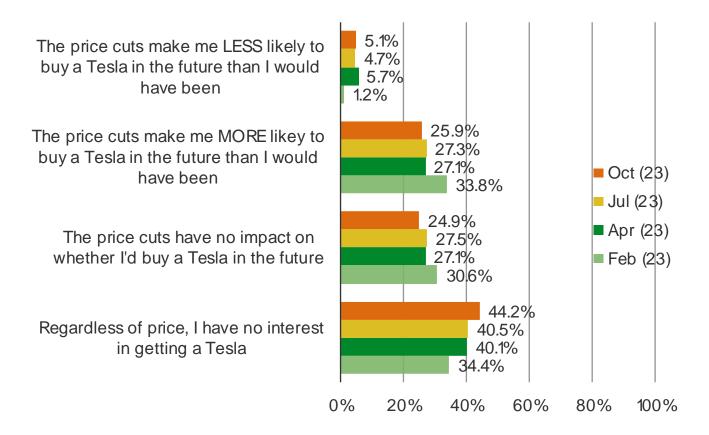

Posed to auto owners.

BEFORE TAKING THIS SURVEY, DID YOU KNOW THAT TESLA RECENTLY REDUCED THE PRICE OF SOME OF ITS MODELS?

Posed to all respondents who own or lease a vehicle.

### WHAT IS YOUR OPINION / REACTION TO TESLA CUTTING ITS PRICES ON SOME MODELS?

Posed to all respondents who own or lease a vehicle.