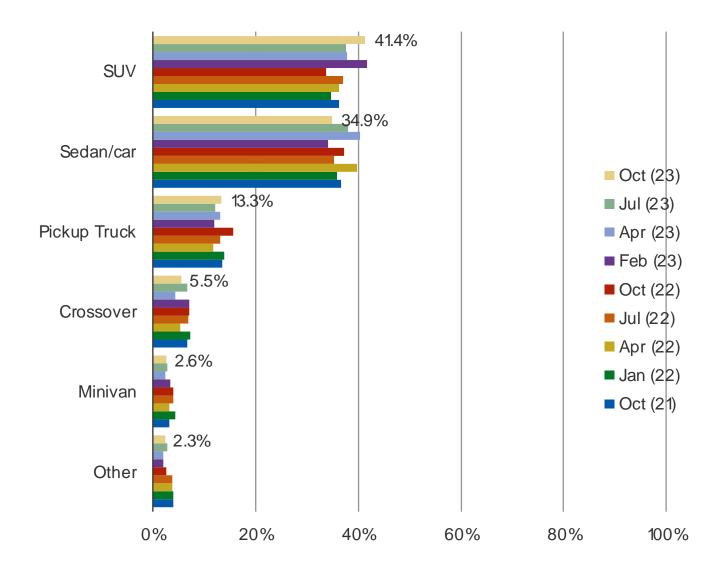

THE VEHICLE PICTURED ABOVE IS THE RIVIAN ALL ELECTRIC PICKUP TRUCK, WHAT IS YOUR OPINION OF THIS VEHICLE?





IF YOU HAD TO USE ONE ADJECTIVE TO DESCRIBE THE VEHICLE ABOVE, WHAT WOULD IT BE?





HOW MUCH INTEREST WOULD YOU HAVE IN GETTING THE VEHICLE ABOVE AS YOUR NEXT CAR AT THE FOLLOWING MSRP'S?





# **AUTOS AND EVS**

#### WHEN IS THE LAST TIME YOU PURCHASED OR LEASED A CAR/AUTOMOBILE?



#### WHEN ARE YOU MOST LIKELY TO PURCHASE OR LEASE A VEHICLE NEXT?



#### THINKING ABOUT THE NEXT VEHICLE YOU WILL PURCHASE OR LEASE, IS IT MORE LIKELY TO BE:

Posed to all respondents who have plans to purchase or lease a vehicle.



### WHICH OF THE FOLLOWING DO YOU CURRENTLY OWN IN YOUR HOUSEHOLD? (SELECT ALL THAT APPLY)



#### WHICH IS YOUR MOST PREFERRED TYPE OF VEHICLE TO OWN/LEASE?



#### DO YOU CURRENTLY OWN/LEASE ONE OR MORE AUTOS THAT HAVE THE FOLLOWING FEATURES?



#### IN YOUR OPINION, HOW AUTONOMOUS WOULD THE IDEAL CAR/AUTOMOBILE BE?



IF YOU WERE LOOKING TO GET A NEW CAR, HOW IMPORTANT WOULD IT BE FOR THE CAR TO BE AVAILABLE IN ELECTRIC?



#### IF YOU WERE LOOKING TO GET A NEW CAR/AUTOMOBILE, WHICH WOULD YOU PREFER TO GET?



#### HOW LIKELY ARE YOU OWN OR LEASE AN ELECTRIC VEHICLE...



#### IF YOU WERE TO PURCHASE OR LEASE AN ELECTRIC VEHICLE, WOULD YOU PREFER...



IF YOU WERE LOOKING TO GET A NEW CAR, HOW IMPORTANT WOULD IT BE FOR THE CAR TO HAVE SELF-DRIVING OR AUTONOMOUS DRIVING FEATURES?



TO WHAT EXTENT DO YOU AGREE: "IT WOULD BE WORTH IT TO SPEND MORE ON A CAR/AUTO IN ORDER FOR IT TO HAVE SELF-DRIVING/AUTONOMOUS CAPABILITIES"



#### HOW WOULD YOU