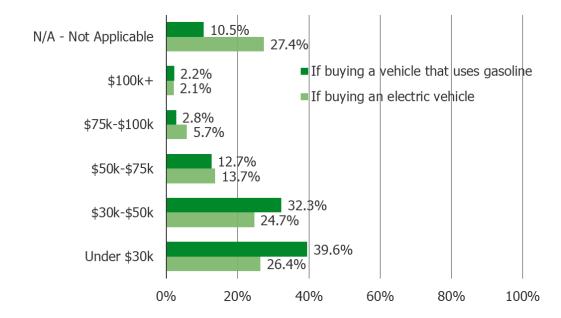

Posed to auto owners.



BEFORE TAKING THIS SURVEY, DID YOU KNOW THAT TESLA RECENTLY REDUCED THE PRICE OF SOME OF ITS MODELS?

Posed to all respondents who own or lease a vehicle.



### WHAT IS YOUR OPINION / REACTION TO TESLA CUTTING ITS PRICES ON SOME MODELS?

Posed to all respondents who own or lease a vehicle.



#### DOES TESLA CUTTING ITS PRICES ON SOME MODELS CHANGE YOUR OPINION OF THE TESLA BRAND?

Posed to all respondents who have plans to purchase or lease a vehicle in the future.



### October 2023 Data Breakout.



#### DO THE RECENT TESLA PRICE CUTS IMPACT HOW MUCH YOU TRUST THE TESLA BRAND?







#### WHICH OF THE FOLLOWING BEST DESCRIBES YOU?



#### HOW MUCH WOULD YOU BE WILLING TO SPEND ON A NEW CAR?









#### HOW MUCH WOULD YOU BE WILLING TO SPEND ON A NEW CAR?







#### IF YOU WERE BUYING AN ELECTRIC VEHICLE SEDAN, WHICH WOULD YOU BE MOST LIKELY TO BUY?



IF YOU WERE BUYING AN ELECTRIC VEHICLE SUV OR CROSSOVER, WHICH WOULD YOU BE MOST LIKELY TO BUY?



#### HOW MUCH INTEREST DO YOU HAVE IN THE FOLLOWING:



#### HOW MUCH INTEREST DO YOU HAVE IN THE FOLLOWING: