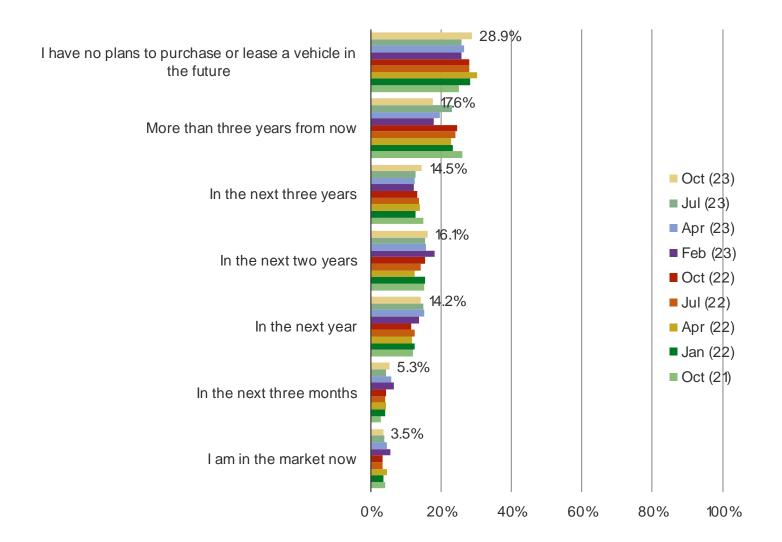

# **NEW QUESTIONS**

THE VEHICLE PICTURED ABOVE IS THE TESLA CYBERTRUCK (ELECTRIC VEHICLE), WHAT IS YOUR OPINION OF THIS VEHICLE?





IF YOU HAD TO USE ONE ADJECTIVE TO DESCRIBE THE VEHICLE ABOVE, WHAT WOULD IT BE?







HOW MUCH INTEREST WOULD YOU HAVE IN GETTING THE VEHICLE ABOVE AS YOUR NEXT CAR AT THE FOLLOWING MSRP'S?





THE VEHICLE PICTURED ABOVE IS THE RIVIAN ALL ELECTRIC PICKUP TRUCK, WHAT IS YOUR OPINION OF THIS VEHICLE?





IF YOU HAD TO USE ONE ADJECTIVE TO DESCRIBE THE VEHICLE ABOVE, WHAT WOULD IT BE?





HOW MUCH INTEREST WOULD YOU HAVE IN GETTING THE VEHICLE ABOVE AS YOUR NEXT CAR AT THE FOLLOWING MSRP'S?





# **AUTOS AND EVS**

#### WHEN IS THE LAST TIME YOU PURCHASED OR LEASED A CAR/AUTOMOBILE?



#### WHEN ARE YOU MOST LIKELY TO PURCHASE OR LEASE A VEHICLE NEXT?



#### THINKING ABOUT THE NEXT VEHICLE YOU WILL PURCHASE OR LEASE, IS IT MORE LIKELY TO BE:

Posed to all respondents who have plans to purchase or lease a vehicle.



### WHICH OF THE FOLLOWING DO YOU CURRENTLY OWN IN YOUR HOUSEHOLD? (SELECT ALL THAT APPLY)



#### WHICH IS YOUR MOST PREFERRED TYPE OF VEHICLE TO OWN/LEASE?



#### DO YOU CURRENTLY OWN/LEASE ONE OR MORE AUTOS THAT HAVE THE FOLLOWING FEATURES?



#### IN YOUR OPINION, HOW AUTONOMOUS WOULD THE IDEAL CAR/AUTOMOBILE BE?



IF YOU WERE LOOKING TO GET A NEW CAR, HOW IMPORTANT WOULD IT BE FOR THE CAR TO BE AVAILABLE IN ELECTRIC?



#### IF YOU WERE LOOKING TO GET A NEW CAR/AUTOMOBILE, WHICH WOULD YOU PREFER TO GET?



#### HOW LIKELY ARE YOU OWN OR LEASE AN ELECTRIC VEHICLE...



#### IF YOU WERE TO PURCHASE OR LEASE AN ELECTRIC