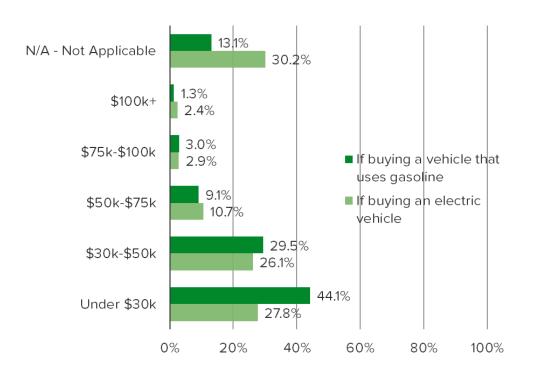

O TEST DRIVE A VEHICLE, DO YOU THINK IT WOULD BE BETTER TO...

Posed to auto owners.



BEFORE TAKING THIS SURVEY, DID YOU KNOW THAT TESLA RECENTLY REDUCED THE PRICE OF SOME OF ITS MODELS?

Posed to all respondents who own or lease a vehicle.



### WHAT IS YOUR OPINION / REACTION TO TESLA CUTTING ITS PRICES ON SOME MODELS?

Posed to all respondents who own or lease a vehicle.



#### DOES TESLA CUTTING ITS PRICES ON SOME MODELS CHANGE YOUR OPINION OF THE TESLA BRAND?

Posed to all respondents who have plans to purchase or lease a vehicle in the future.



### October 2023 Data Breakout.



#### DO THE RECENT TESLA PRICE CUTS IMPACT HOW MUCH YOU TRUST THE TESLA BRAND?







#### WHICH OF THE FOLLOWING BEST DESCRIBES YOU?



#### HOW MUCH WOULD YOU BE WILLING TO SPEND ON A NEW CAR?









#### HOW MUCH WOULD YOU BE WILLING TO SPEND ON A NEW CAR?







#### IF YOU WERE BUYING AN ELECTRIC VEHICLE SEDAN, WHICH WOULD YOU BE MOST LIKELY TO BUY?



IF YOU WERE BUYING AN ELECTRIC VEHICLE SUV OR CROSSOVER, WHICH WOULD YOU BE MOST LIKELY TO BUY?



#### HOW MUCH INTEREST DO YOU HAVE IN THE FOLLOWING:



#### HOW MUCH INTEREST DO YOU HAVE IN THE FOLLOWING: