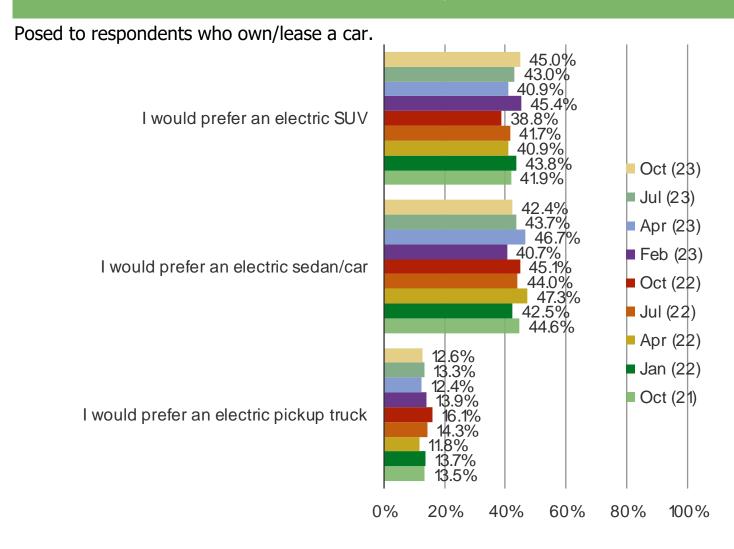

#### HOW WOULD YOU RATE HOW SAFE THE FOLLOWING ARE?

HOW MUCH INTEREST DO YOU HAVE IN GETTING A CAR/AUTO FROM THE FOLLOWING AT SOME POINT IN THE FUTURE?

Posed to respondents who own/lease a car.

1- 11 scale in which 1 = no interest and 11 = very strong interest.

HOW MUCH INTEREST DO YOU HAVE IN GETTING A CAR/AUTO FROM THE FOLLOWING AT SOME POINT IN THE FUTURE?

Posed to respondents who own/lease a car.

1- 11 scale in which 1 = no interest and 11 = very strong interest.