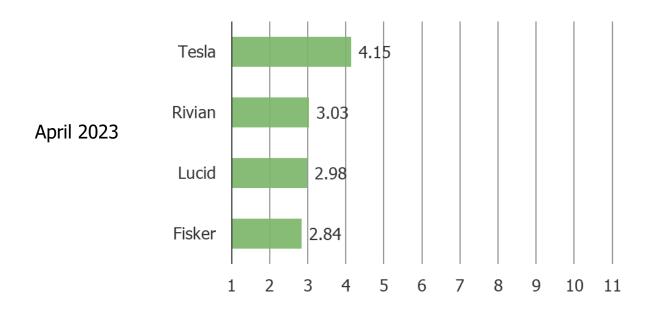

#### HOW WOULD YOU RATE HOW SAFE THE FOLLOWING ARE?

HOW MUCH INTEREST DO YOU HAVE IN GETTING A CAR/AUTO FROM THE FOLLOWING AT SOME POINT IN THE FUTURE?

Posed to respondents who own/lease a car.

1- 11 scale in which 1 = no interest and 11 = very strong interest.

HOW MUCH INTEREST DO YOU HAVE IN GETTING A CAR/AUTO FROM THE FOLLOWING AT SOME POINT IN THE FUTURE?

Posed to respondents who own/lease a car.

1- 11 scale in which 1 = no interest and 11 = very strong interest.

1- 11 scale in which 1 = no interest and 11 = very strong interest.