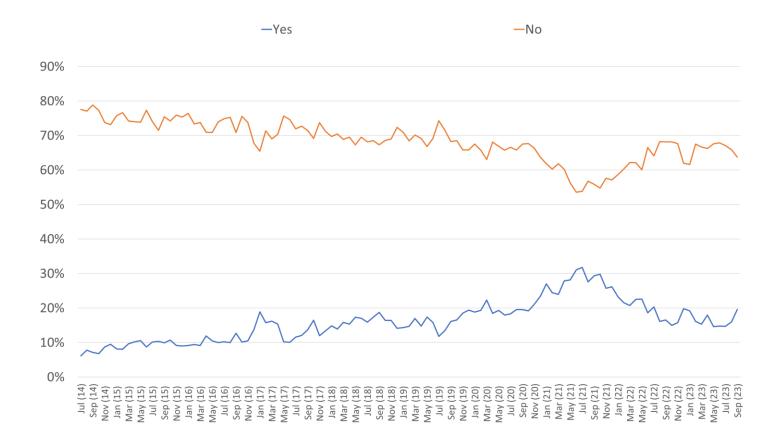

Posed to respondents who own/lease a car.



1- 11 scale in which 1 = no interest and 11 = very strong interest.



1- 11 scale in which 1 = no interest and 11 = very strong interest.

#### WHAT IS THE PRIMARY REASON THAT YOU WOULD BE INTERESTED IN GETTING A TESLA?

Posed to respondents who own/lease a car and have interest in getting a Tesla.



#### IF PRICE WAS NO OBJECT, WHICH OF THE FOLLOWING BRANDS WOULD YOU MOST DESIRE TO GET?



#### PLEASE RATE YOUR DESIRE TO OWN OR LEASE A TESLA AT SOME POINT IN THE FUTURE?



| WWW.          | nacnal | KAINTA | I      |
|---------------|--------|--------|--------|
| _ v v v v v _ | DUSDU  |        | I.COII |

**BESPOKE MARKET INTELLIGENCE** 

MONTHLY AUTO TRACKER QUESTIONS

#### DO YOU PLAN TO PURCHASE/LEASE A VEHICLE IN THE NEXT SIX MONTHS?



#### WOULD YOU BE MORE LIKELY TO PURCHASE A NEW OR USED VEHICLE?

Posed to respondents who said yes or maybe when asked if they'll get a new vehicle in the next 6 months.



# WHICH TYPES OF AUTOMOBILE WOULD YOU BE MOST LIKELY TO PURCHASE/LEASE IN THE NEXT SIX MONTHS?

Respondents who replied yes or maybe about buying a new vehicle in the next 6 months.



# TESLA DEEP DIVE

DID YOU KNOW THAT YOU CAN GET A TAX CREDIT WHEN PURCHASING SOME ELECTRIC VEHICLES THAT QUALIFY FOR THE CREDIT?

Posed to all respondents who have plans to purchase or lease a vehicle in the future and would likely go with an electric vehicle.



IF YOU WERE BUYING AN ELECTRIC VEHICLE TODAY, HOW IMPORTANT IT BE FOR YOU TO CHOOSE A VEHICLE THAT QUALIFIES FOR THE TAX CREDIT?

Posed to all respondents who have plans to p