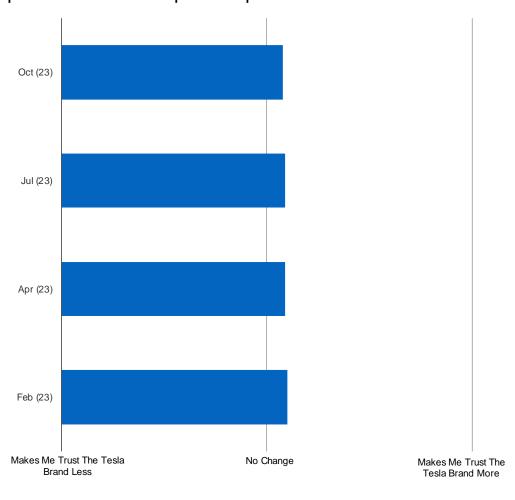

NG CAR DEALERSHIPS TO SHOP FOR A CAR?

Posed to auto owners.



ASSUMING IN BOTH INSTANCES YOU WOULD HAVE AN OPPORTUNITY TO TEST DRIVE A VEHICLE, DO YOU THINK IT WOULD BE BETTER TO...

Posed to auto owners.



BEFORE TAKING THIS SURVEY, DID YOU KNOW THAT TESLA RECENTLY REDUCED THE PRICE OF SOME OF ITS MODELS?

Posed to all respondents who own or lease a vehicle.



### WHAT IS YOUR OPINION / REACTION TO TESLA CUTTING ITS PRICES ON SOME MODELS?

Posed to all respondents who own or lease a vehicle.



#### DOES TESLA CUTTING ITS PRICES ON SOME MODELS CHANGE YOUR OPINION OF THE TESLA BRAND?

Posed to all respondents who have plans to purchase or lease a vehicle in the future.



### October 2023 Data Breakout.



#### DO THE RECENT TESLA PRICE CUTS IMPACT HOW MUCH YOU TRUST THE TESLA BRAND?







#### WHICH OF THE FOLLOWING BEST DESCRIBES YOU?



#### HOW MUCH WOULD YOU BE WILLING TO SPEND ON A NEW CAR?









#### HOW MUCH WOULD YOU BE WILLING TO SPEND ON A NEW CAR?







#### IF YOU WERE BUYING AN ELECTRIC VEHICLE SEDAN, WHICH WOULD YOU BE MOST LIKELY TO BUY?



IF YOU WERE BUYING AN ELECTRIC VEHICLE SUV OR CROSSOVER, WHICH WOULD YOU BE MOST LIKELY TO BUY?



#### HOW MUCH INTEREST DO YOU HAVE IN THE FOLLOWING:



#### HOW MUCH INTEREST DO YOU HAVE IN THE FOLLOWING: