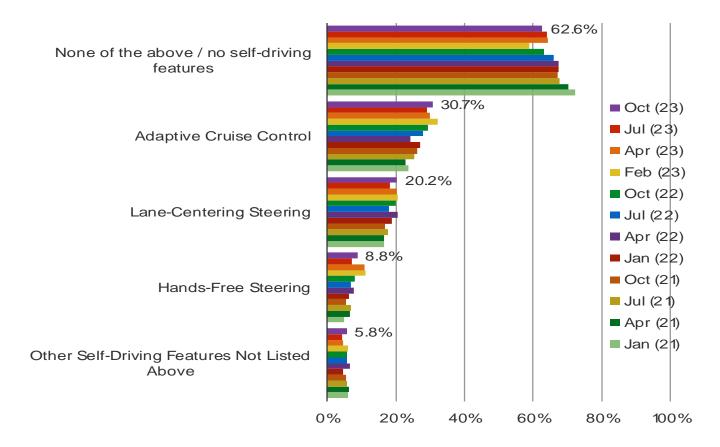

#### DO YOU CURRENTLY OWN/LEASE ONE OR MORE AUTOS THAT HAVE THE FOLLOWING FEATURES?