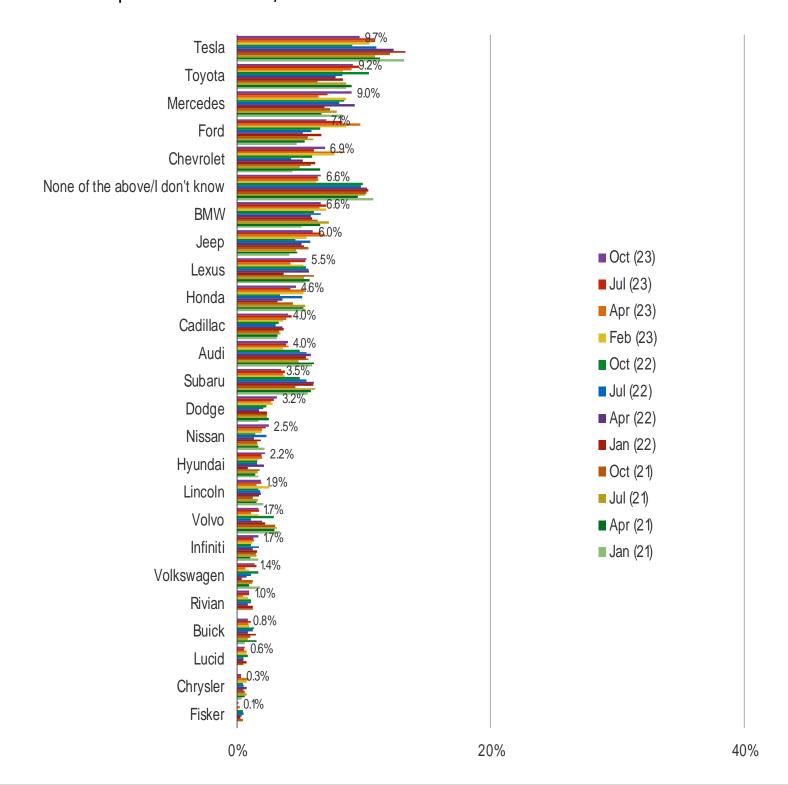

#### IF PRICE WAS NO OBJECT, WHICH OF THE FOLLOWING BRANDS WOULD YOU MOST DESIRE TO GET?