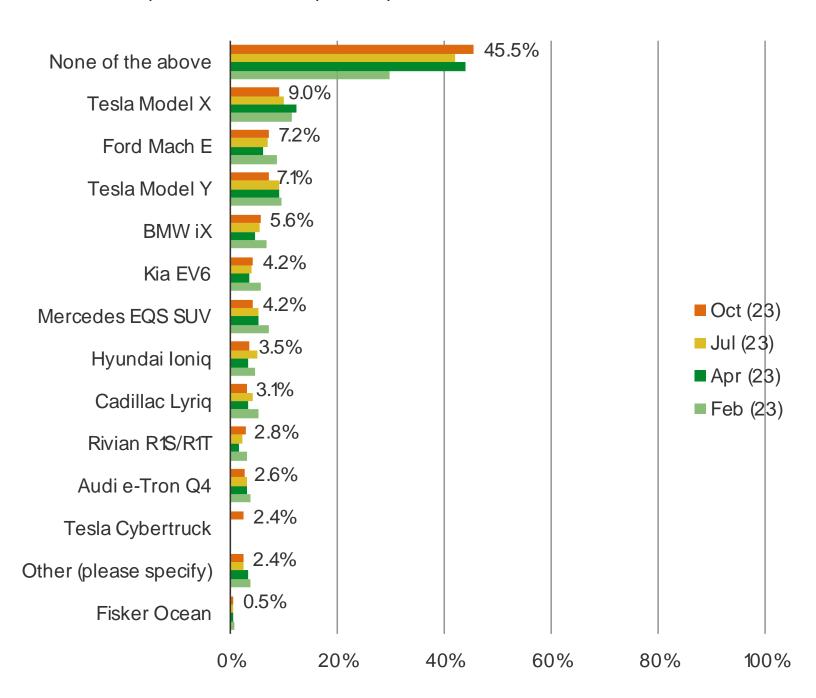

#### IF YOU WERE BUYING AN ELECTRIC VEHICLE SEDAN, WHICH WOULD YOU BE MOST LIKELY TO BUY?

IF YOU WERE BUYING AN ELECTRIC VEHICLE SUV OR CROSSOVER, WHICH WOULD YOU BE MOST LIKELY TO BUY?