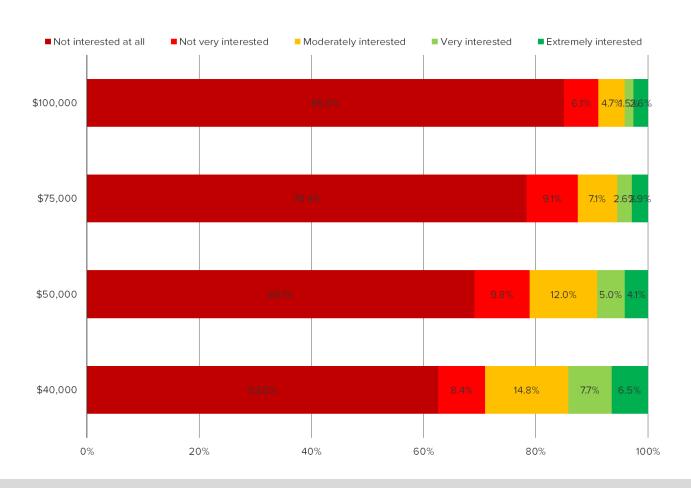

HOW MUCH INTEREST WOULD YOU HAVE IN GETTING THE VEHICLE ABOVE AS YOUR NEXT CAR AT THE FOLLOWING MSRP'S?

THE VEHICLE PICTURED ABOVE IS THE RIVIAN ALL ELECTRIC PICKUP TRUCK, WHAT IS YOUR OPINION OF THIS VEHICLE?