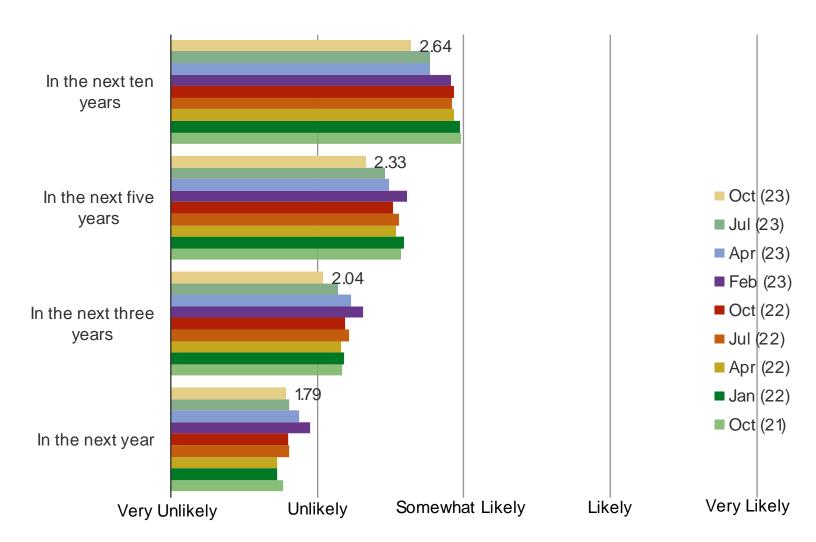

U MOST LIKELY TO PURCHASE OR LEASE A VEHICLE NEXT?



#### THINKING ABOUT THE NEXT VEHICLE YOU WILL PURCHASE OR LEASE, IS IT MORE LIKELY TO BE:

Posed to all respondents who have plans to purchase or lease a vehicle.



### WHICH OF THE FOLLOWING DO YOU CURRENTLY OWN IN YOUR HOUSEHOLD? (SELECT ALL THAT APPLY)



#### WHICH IS YOUR MOST PREFERRED TYPE OF VEHICLE TO OWN/LEASE?



#### DO YOU CURRENTLY OWN/LEASE ONE OR MORE AUTOS THAT HAVE THE FOLLOWING FEATURES?



#### IN YOUR OPINION, HOW AUTONOMOUS WOULD THE IDEAL CAR/AUTOMOBILE BE?



IF YOU WERE LOOKING TO GET A NEW CAR, HOW IMPORTANT WOULD IT BE FOR THE CAR TO BE AVAILABLE IN ELECTRIC?



#### IF YOU WERE LOOKING TO GET A NEW CAR/AUTOMOBILE, WHICH WOULD YOU PREFER TO GET?



#### HOW LIKELY ARE YOU OWN OR LEASE AN ELECTRIC VEHICLE...



#### IF YOU WERE TO PURCHASE OR LEASE AN ELECTRIC VEHICLE, WOULD YOU PREFER...



IF YOU WERE LOOKING TO GET A NEW CAR, HOW IMPORTANT WOULD IT BE FOR THE CAR TO HAVE SELF-DRIVING OR AUTONOMOUS DRIVING FEATURES?



TO WHAT EXTENT DO YOU AGREE: "IT WOULD BE WORTH IT TO SPEND MORE ON A CAR/AUTO IN ORDER FOR IT TO HAVE SELF-DRIVING/AUTONOMOUS CAPABILITIES"



#### HOW WOULD YOU RATE HOW SAFE THE FOLLOWING ARE?



HOW MUCH INTEREST DO YOU HAVE IN GETTING A CAR/AUTO FROM THE FOLLOWING AT SOME POINT IN THE FUTURE?

Posed to respondents who own/lease a car.



1- 11 scale in which 1 = no interest and 11 = very strong interest.

HOW MUCH INTEREST DO YOU HAVE IN GETTING A CAR/AUTO FROM THE FOLLOWING AT SOME POINT IN THE FUTURE?

Posed to respondents who own/lease a car.



1- 11 scale in which 1 =