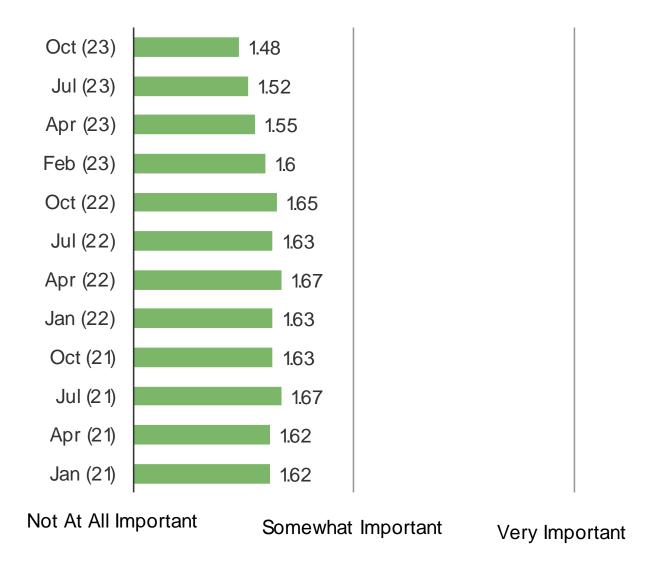

#### IN YOUR OPINION, HOW AUTONOMOUS WOULD THE IDEAL CAR/AUTOMOBILE BE?

IF YOU WERE LOOKING TO GET A NEW CAR, HOW IMPORTANT WOULD IT BE FOR THE CAR TO BE AVAILABLE IN ELECTRIC?