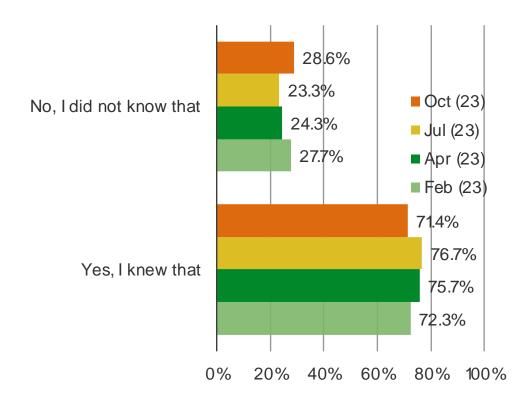

# TESLA DEEP DIVE

DID YOU KNOW THAT YOU CAN GET A TAX CREDIT WHEN PURCHASING SOME ELECTRIC VEHICLES THAT QUALIFY FOR THE CREDIT?

Posed to all respondents who have plans to purchase or lease a vehicle in the future and would likely go with an electric vehicle.