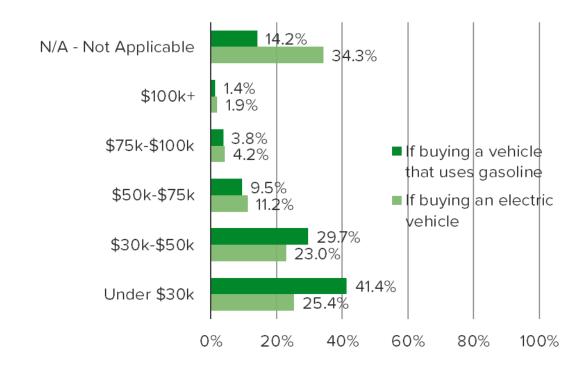

TY TO TEST DRIVE A VEHICLE, DO YOU THINK IT WOULD BE BETTER TO...

Posed to auto owners.



BEFORE TAKING THIS SURVEY, DID YOU KNOW THAT TESLA RECENTLY REDUCED THE PRICE OF SOME OF ITS MODELS?

Posed to all respondents who own or lease a vehicle.



### WHAT IS YOUR OPINION / REACTION TO TESLA CUTTING ITS PRICES ON SOME MODELS?

Posed to all respondents who own or lease a vehicle.



#### DOES TESLA CUTTING ITS PRICES ON SOME MODELS CHANGE YOUR OPINION OF THE TESLA BRAND?

Posed to all respondents who have plans to purchase or lease a vehicle in the future.



### October 2023 Data Breakout.



#### DO THE RECENT TESLA PRICE CUTS IMPACT HOW MUCH YOU TRUST THE TESLA BRAND?







#### WHICH OF THE FOLLOWING BEST DESCRIBES YOU?



#### HOW MUCH WOULD YOU BE WILLING TO SPEND ON A NEW CAR?









#### HOW MUCH WOULD YOU BE WILLING TO SPEND ON A NEW CAR?







#### IF YOU WERE BUYING AN ELECTRIC VEHICLE SEDAN, WHICH WOULD YOU BE MOST LIKELY TO BUY?



IF YOU WERE BUYING AN ELECTRIC VEHICLE SUV OR CROSSOVER, WHICH WOULD YOU BE MOST LIKELY TO BUY?



#### HOW MUCH INTEREST DO YOU HAVE IN THE FOLLOWING:



#### HOW MUCH INTEREST DO YOU HAVE IN THE FOLLOWING: