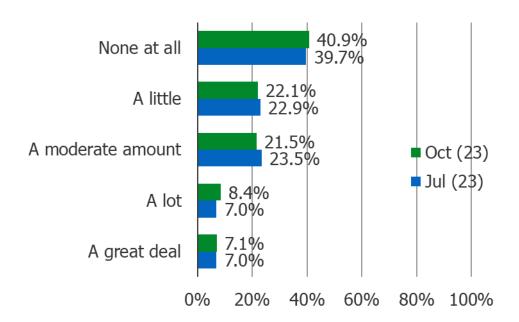

#### HOW MUCH DO YOU ENJOY VISITING CAR DEALERSHIPS TO SHOP FOR A CAR?

Posed to auto owners.

ASSUMING IN BOTH INSTANCES YOU WOULD HAVE AN OPPORTUNITY TO TEST DRIVE A VEHICLE, DO YOU THINK IT WOULD BE BETTER TO...