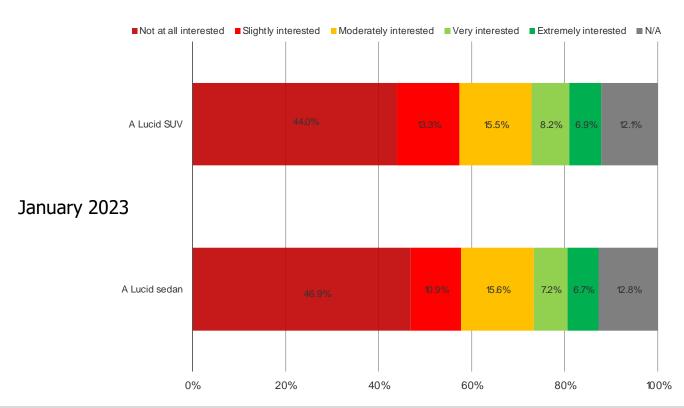

vehicle.



#### DOES TESLA CUTTING ITS PRICES ON SOME MODELS CHANGE YOUR OPINION OF THE TESLA BRAND?

Posed to all respondents who have plans to purchase or lease a vehicle in the future.



### October 2023 Data Breakout.



#### DO THE RECENT TESLA PRICE CUTS IMPACT HOW MUCH YOU TRUST THE TESLA BRAND?







#### WHICH OF THE FOLLOWING BEST DESCRIBES YOU?



#### HOW MUCH WOULD YOU BE WILLING TO SPEND ON A NEW CAR?









#### HOW MUCH WOULD YOU BE WILLING TO SPEND ON A NEW CAR?







#### IF YOU WERE BUYING AN ELECTRIC VEHICLE SEDAN, WHICH WOULD YOU BE MOST LIKELY TO BUY?



IF YOU WERE BUYING AN ELECTRIC VEHICLE SUV OR CROSSOVER, WHICH WOULD YOU BE MOST LIKELY TO BUY?



#### HOW MUCH INTEREST DO YOU HAVE IN THE FOLLOWING:



#### HOW MUCH INTEREST DO YOU HAVE IN THE FOLLOWING: