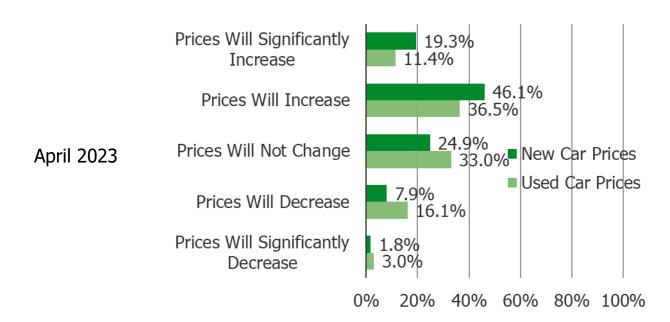

#### OVER THE NEXT 12 MONTHS, ARE YOU EXPECTING THE FOLLOWING TO CHANGE?

Posed to all respondents who have plans to purchase or lease a vehicle in the future.

#### OVER THE NEXT 12 MONTHS, ARE YOU EXPECTING THE FOLLOWING TO CHANGE?