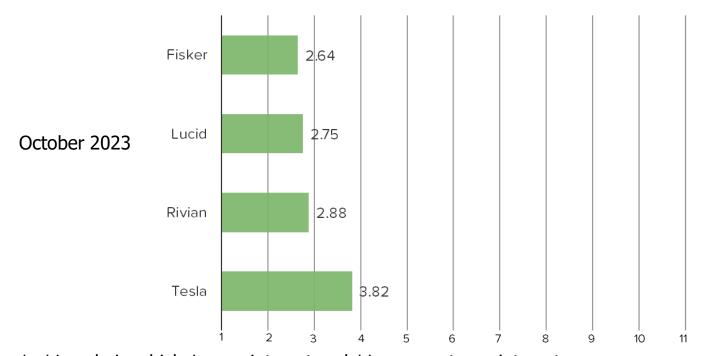

#### IF PRICE WAS NO OBJECT, WHICH OF THE FOLLOWING BRANDS WOULD YOU MOST DESIRE TO GET?