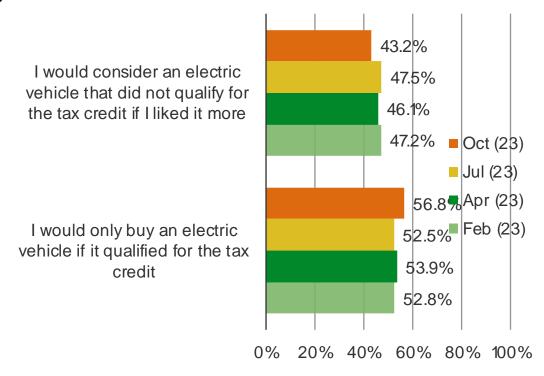

IF YOU WERE BUYING AN ELECTRIC VEHICLE TODAY, HOW IMPORTANT IT BE FOR YOU TO CHOOSE A VEHICLE THAT QUALIFIES FOR THE TAX CREDIT?

Posed to all respondents who have plans to purchase or lease a vehicle in the future and would likely go with an electric vehicle.