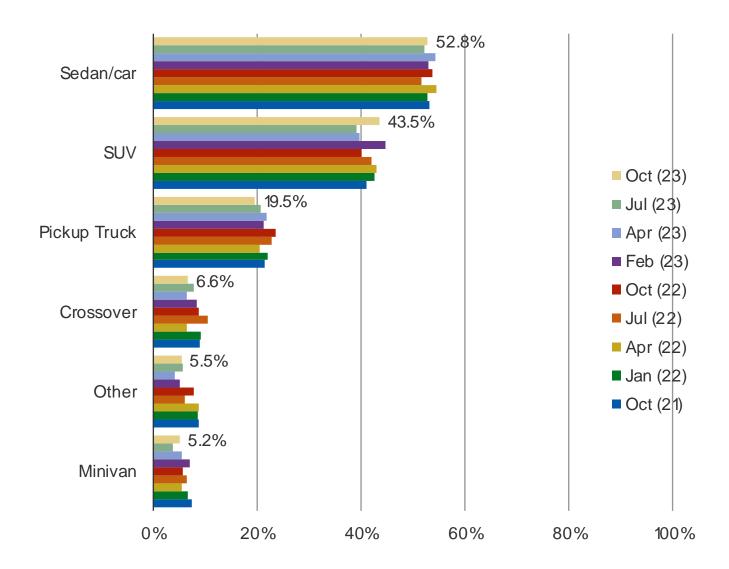

### WHICH OF THE FOLLOWING DO YOU CURRENTLY OWN IN YOUR HOUSEHOLD? (SELECT ALL THAT APPLY)