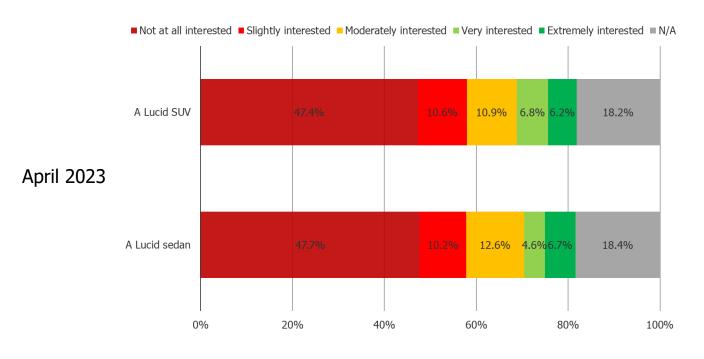

a vehicle.



#### DOES TESLA CUTTING ITS PRICES ON SOME MODELS CHANGE YOUR OPINION OF THE TESLA BRAND?

Posed to all respondents who have plans to purchase or lease a vehicle in the future.



### October 2023 Data Breakout.



#### DO THE RECENT TESLA PRICE CUTS IMPACT HOW MUCH YOU TRUST THE TESLA BRAND?







#### WHICH OF THE FOLLOWING BEST DESCRIBES YOU?



#### HOW MUCH WOULD YOU BE WILLING TO SPEND ON A NEW CAR?









#### HOW MUCH WOULD YOU BE WILLING TO SPEND ON A NEW CAR?







#### IF YOU WERE BUYING AN ELECTRIC VEHICLE SEDAN, WHICH WOULD YOU BE MOST LIKELY TO BUY?



IF YOU WERE BUYING AN ELECTRIC VEHICLE SUV OR CROSSOVER, WHICH WOULD YOU BE MOST LIKELY TO BUY?



#### HOW MUCH INTEREST DO YOU HAVE IN THE FOLLOWING:



#### HOW MUCH INTEREST DO YOU HAVE IN THE FOLLOWING: