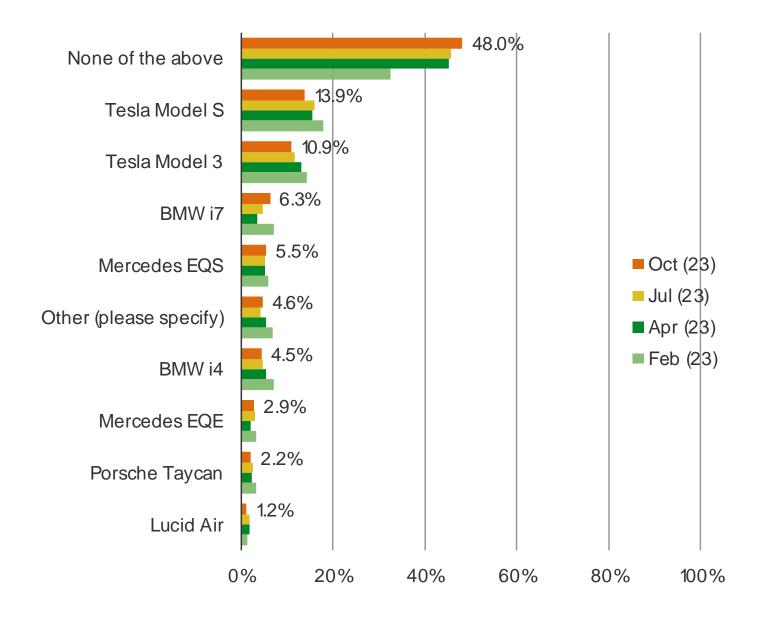

#### IF YOU WERE BUYING AN ELECTRIC VEHICLE SEDAN, WHICH WOULD YOU BE MOST LIKELY TO BUY?

IF YOU WERE BUYING AN ELECTRIC VEHICLE SUV OR CROSSOVER, WHICH WOULD YOU BE MOST LIKELY TO BUY?