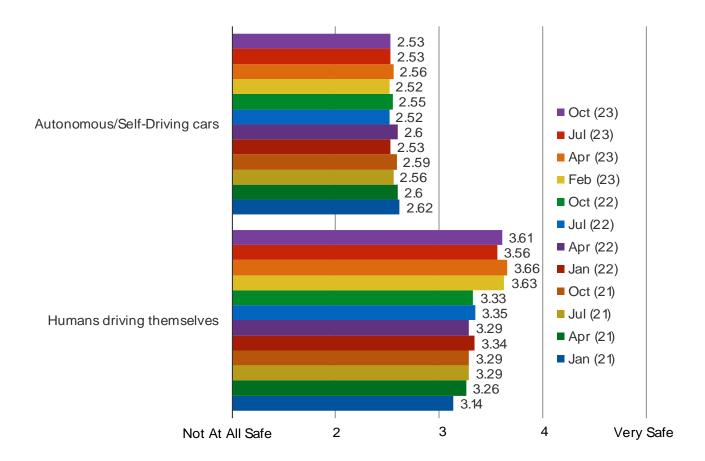

#### HOW WOULD YOU RATE HOW SAFE THE FOLLOWING ARE?

HOW MUCH INTEREST DO YOU HAVE IN GETTING A CAR/AUTO FROM THE FOLLOWING AT SOME POINT IN THE FUTURE?

Posed to respondents who own/lease a car.

1- 11 scale in which 1 = no interest and 11 = very strong interest.