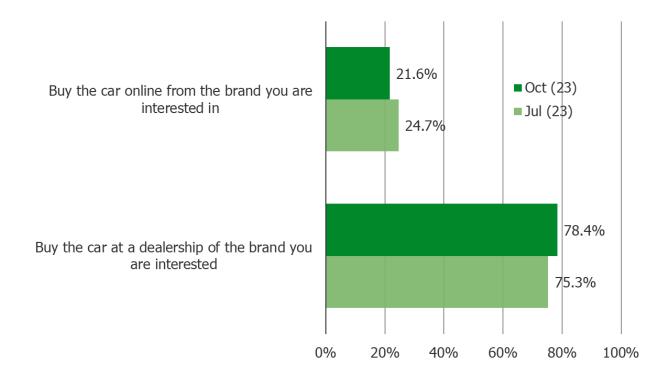

#### HOW MUCH DO YOU ENJOY VISITING CAR DEALERSHIPS TO SHOP FOR A CAR?

Posed to auto owners.

ASSUMING IN BOTH INSTANCES YOU WOULD HAVE AN OPPORTUNITY TO TEST DRIVE A VEHICLE, DO YOU THINK IT WOULD BE BETTER TO...