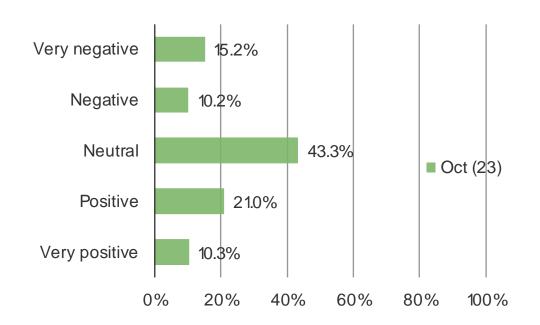

IF YOU HAD TO USE ONE ADJECTIVE TO DESCRIBE THE VEHICLE ABOVE, WHAT WOULD IT BE?

HOW MUCH INTEREST WOULD YOU HAVE IN GETTING THE VEHICLE ABOVE AS YOUR NEXT CAR AT THE FOLLOWING MSRP'S?

# **AUTOS AND EVS**