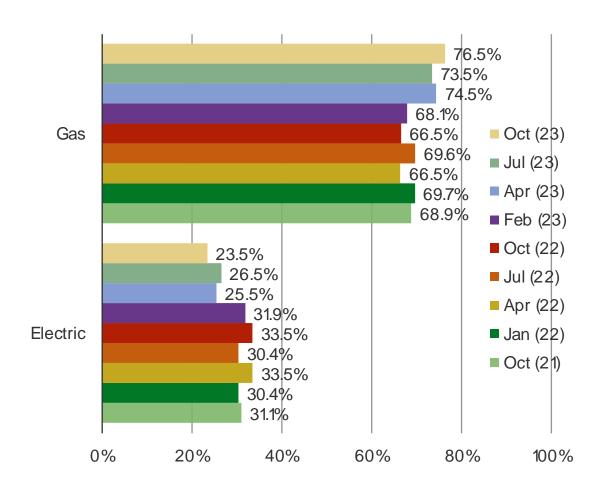

#### THINKING ABOUT THE NEXT VEHICLE YOU WILL PURCHASE OR LEASE, IS IT MORE LIKELY TO BE:

Posed to all respondents who have plans to purchase or lease a vehicle.