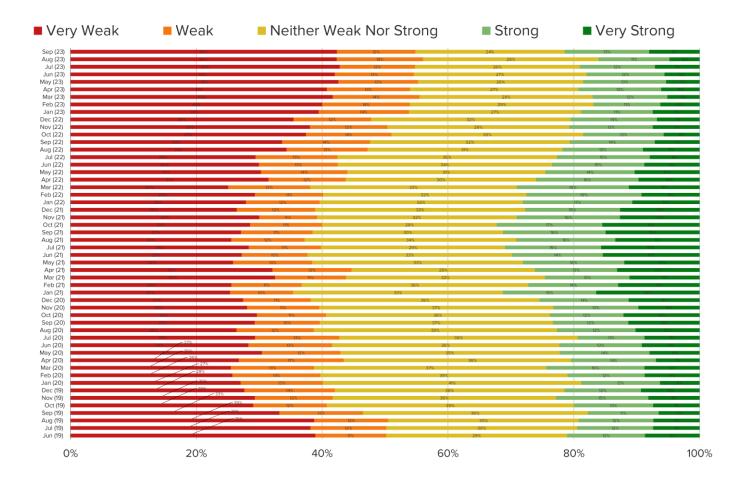

#### HOW WOULD YOU RATE HOW SAFE THE FOLLOWING ARE?

HOW MUCH INTEREST DO YOU HAVE IN GETTING A CAR/AUTO FROM THE FOLLOWING AT SOME POINT IN THE FUTURE?

Posed to respondents who own/lease a car.

1- 11 scale in which 1 = no interest and 11 = very strong interest.

HOW MUCH INTEREST DO YOU HAVE IN GETTING A CAR/AUTO FROM THE FOLLOWING AT SOME POINT IN THE FUTURE?

Posed to respondents who own/lease a car.

1- 11 scale in which 1 = no interest and 11 = very strong interest.

1- 11 scale in which 1 = no interest and 11 = very strong interest.