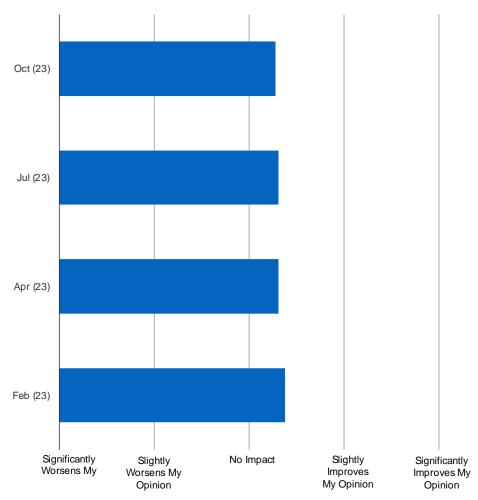

#### DOES TESLA CUTTING ITS PRICES ON SOME MODELS CHANGE YOUR OPINION OF THE TESLA BRAND?

Posed to all respondents who have plans to purchase or lease a vehicle in the future.