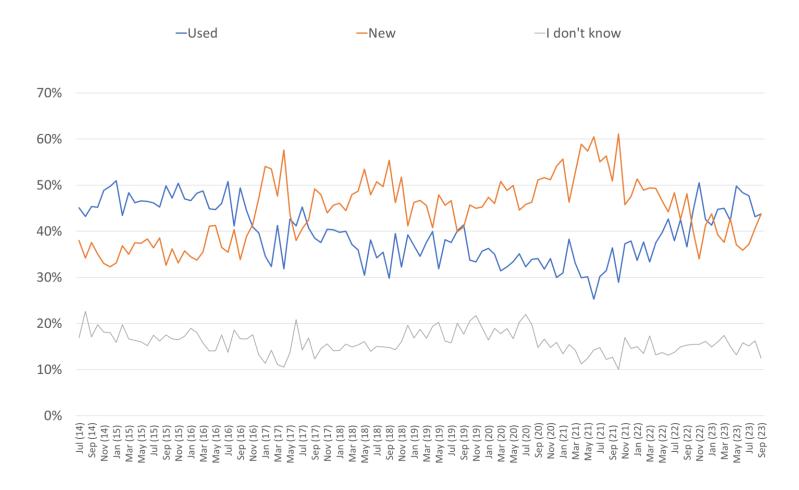

#### WOULD YOU BE MORE LIKELY TO PURCHASE A NEW OR USED VEHICLE?

Posed to respondents who said yes or maybe when asked if they'll get a new vehicle in the next 6 months.