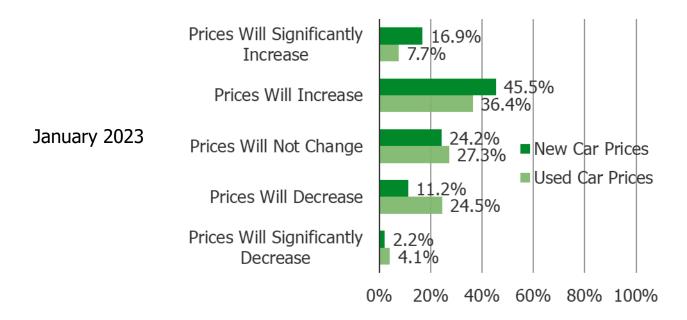

#### OVER THE NEXT 12 MONTHS, ARE YOU EXPECTING THE FOLLOWING TO CHANGE?

Posed to all respondents who have plans to purchase or lease a vehicle in the future.

#### OVER THE NEXT 12 MONTHS, ARE YOU EXPECTING THE FOLLOWING TO CHANGE?