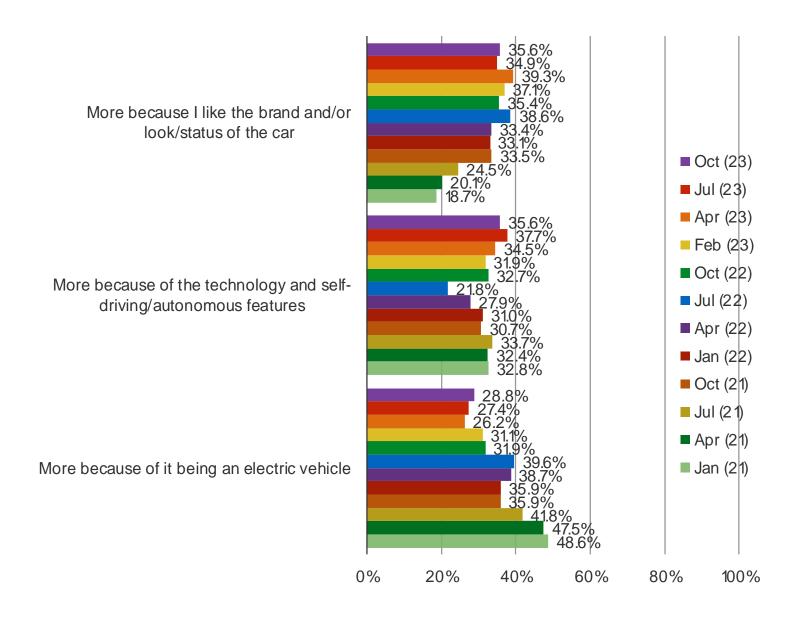

#### WHAT IS THE PRIMARY REASON THAT YOU WOULD BE INTERESTED IN GETTING A TESLA?

Posed to respondents who own/lease a car and have interest in getting a Tesla.