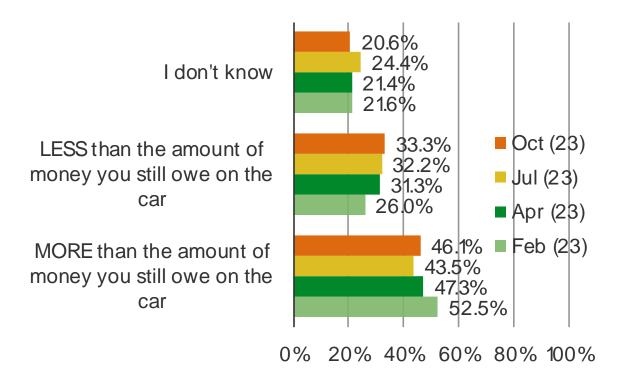

#### DO YOU THINK THE VEHICLE YOU MOST RECENTLY FINANCED IS WORTH...

Posed to all respondents who financed a vehicle that they own.