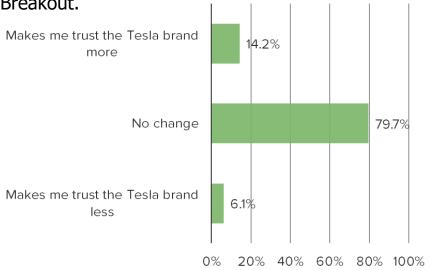

### October 2023 Data Breakout.

#### DO THE RECENT TESLA PRICE CUTS IMPACT HOW MUCH YOU TRUST THE TESLA BRAND?