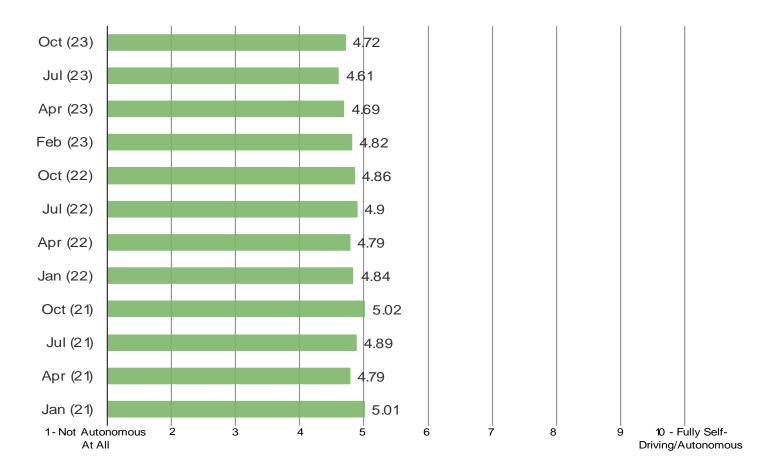

#### IN YOUR OPINION, HOW AUTONOMOUS WOULD THE IDEAL CAR/AUTOMOBILE BE?

IF YOU WERE LOOKING TO GET A NEW CAR, HOW IMPORTANT WOULD IT BE FOR THE CAR TO BE AVAILABLE IN ELECTRIC?