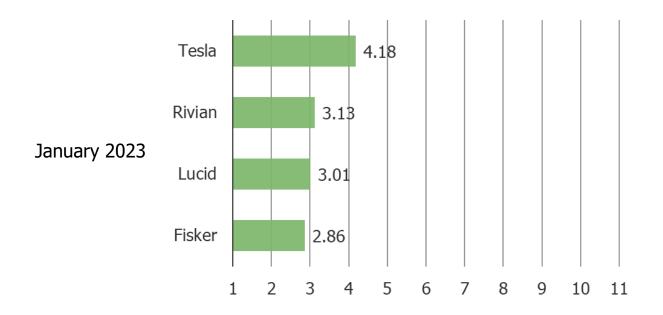

#### HOW WOULD YOU RATE HOW SAFE THE FOLLOWING ARE?

HOW MUCH INTEREST DO YOU HAVE IN GETTING A CAR/AUTO FROM THE FOLLOWING AT SOME POINT IN THE FUTURE?

Posed to respondents who own/lease a car.

1- 11 scale in which 1 = no interest and 11 = very strong interest.

HOW MUCH INTEREST DO YOU HAVE IN GETTING A CAR/AUTO FROM THE FOLLOWING AT SOME POINT IN THE FUTURE?

Posed to respondents who own/lease a car.

1- 11 scale in which 1 = no interest and 11 = very strong interest.

1- 11 scale in which 1 = no interest and 11 = very strong interest.