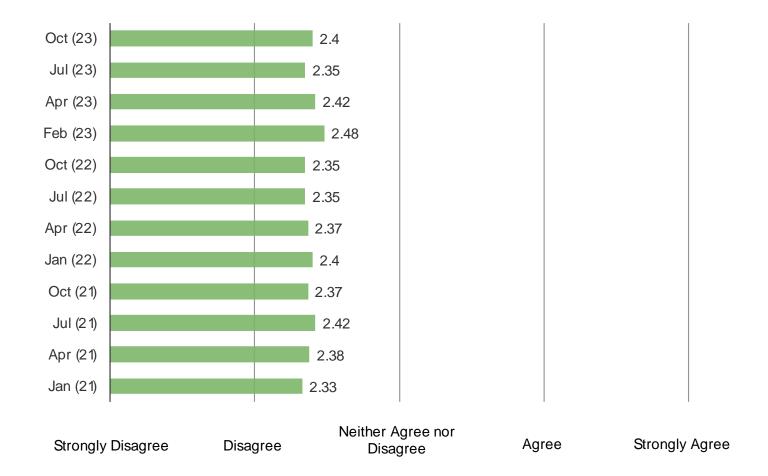

TO WHAT EXTENT DO YOU AGREE: "IT WOULD BE WORTH IT TO SPEND MORE ON A CAR/AUTO IN ORDER FOR IT TO HAVE SELF-DRIVING/AUTONOMOUS CAPABILITIES"