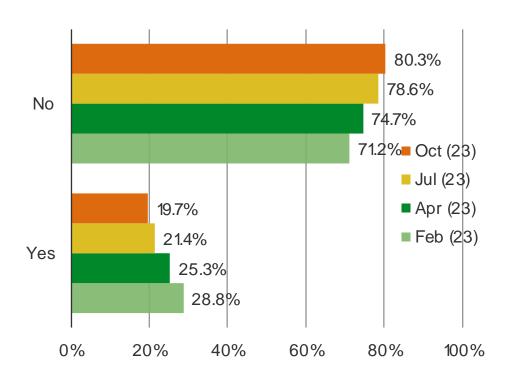

### WHAT IS YOUR OPINION / REACTION TO TESLA CUTTING ITS PRICES ON SOME MODELS?

Posed to all respondents who own or lease a vehicle.