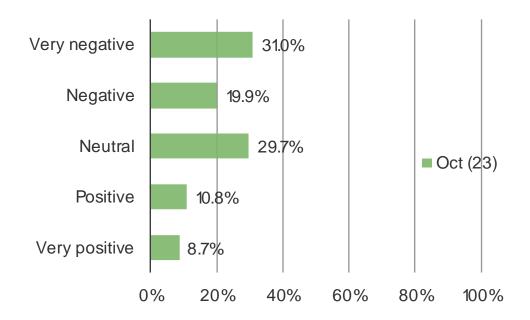

#### **AUTOS AND EVS**

- 1. The share of respondents who have purchased or leased a vehicle in the past three months has been mostly holding steady.
- 2. The share who are in the market now looking to purchase or lease a vehicle has softened slightly from levels three months ago.
- 3. In our trackers, intentions to purchase an electric vehicle for their next vehicle purchase have declined and stand at series lows.
- 4. This quarter, we asked consumers questions focused on the Tesla Cybertruck and consumer opinions skewed neutral to negative.
- 5. In fill in responses, consumers wrote that they associated the Tesla Cybertruck with the words "ugly" and "futuristic."
- 6. Consumer opinions were more neutral to positive when it came to the Rivian all electric pickup truck.
- 7. In fill in responses, consumers noted that they associate the words "ugly," "modern," "sleek," and "cool" with the Rivian all electric truck.

# **NEW QUESTIONS**

THE VEHICLE PICTURED ABOVE IS THE TESLA CYBERTRUCK (ELECTRIC VEHICLE), WHAT IS YOUR OPINION OF THIS VEHICLE?

IF YOU HAD TO USE ONE ADJECTIVE TO DESCRIBE THE VEHICLE ABOVE, WHAT WOULD IT BE?