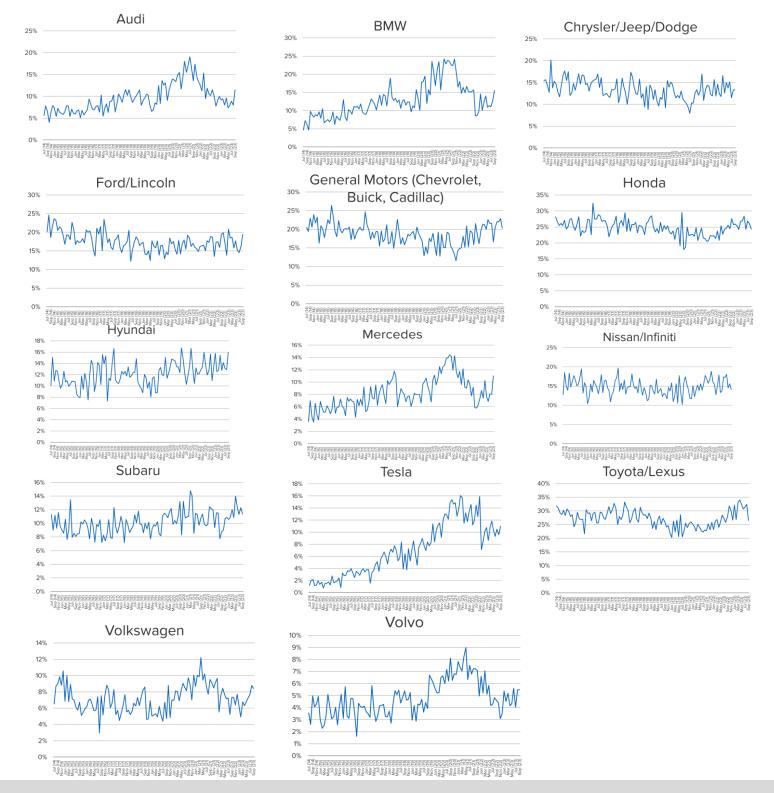

#### IF PRICE WAS NO OBJECT, WHICH OF THE FOLLOWING BRANDS WOULD YOU MOST DESIRE TO GET?