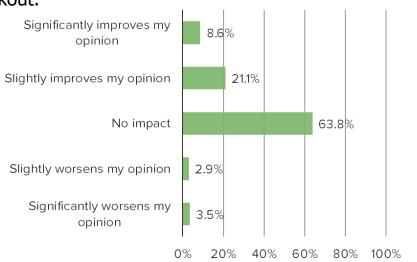

### October 2023 Data Breakout.

#### DO THE RECENT TESLA PRICE CUTS IMPACT HOW MUCH YOU TRUST THE TESLA BRAND?