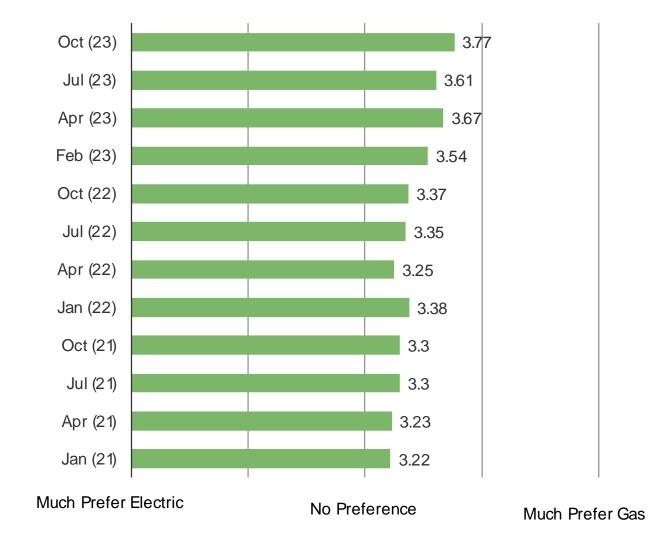

#### IF YOU WERE LOOKING TO GET A NEW CAR/AUTOMOBILE, WHICH WOULD YOU PREFER TO GET?