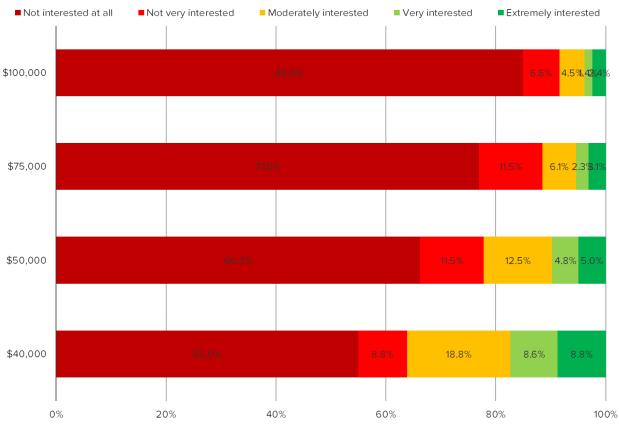

HOW MUCH INTEREST WOULD YOU HAVE IN GETTING THE VEHICLE ABOVE AS YOUR NEXT CAR AT THE FOLLOWING MSRP'S?

THE VEHICLE PICTURED ABOVE IS THE RIVIAN ALL ELECTRIC PICKUP TRUCK, WHAT IS YOUR OPINION OF THIS VEHICLE?