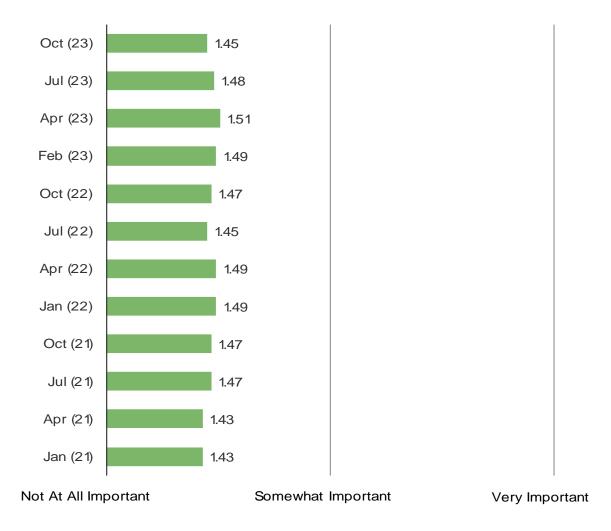

#### IF YOU WERE TO PURCHASE OR LEASE AN ELECTRIC VEHICLE, WOULD YOU PREFER...

IF YOU WERE LOOKING TO GET A NEW CAR, HOW IMPORTANT WOULD IT BE FOR THE CAR TO HAVE SELF-DRIVING OR AUTONOMOUS DRIVING FEATURES?