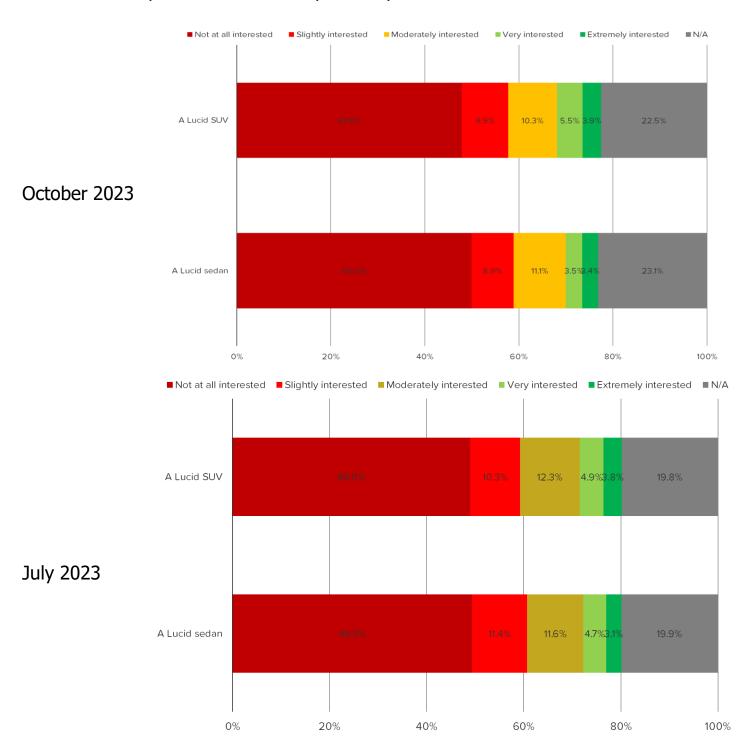

SOME MODELS?

Posed to all respondents who own or lease a vehicle.



#### DOES TESLA CUTTING ITS PRICES ON SOME MODELS CHANGE YOUR OPINION OF THE TESLA BRAND?

Posed to all respondents who have plans to purchase or lease a vehicle in the future.



### October 2023 Data Breakout.



#### DO THE RECENT TESLA PRICE CUTS IMPACT HOW MUCH YOU TRUST THE TESLA BRAND?







#### WHICH OF THE FOLLOWING BEST DESCRIBES YOU?



#### HOW MUCH WOULD YOU BE WILLING TO SPEND ON A NEW CAR?









#### HOW MUCH WOULD YOU BE WILLING TO SPEND ON A NEW CAR?







#### IF YOU WERE BUYING AN ELECTRIC VEHICLE SEDAN, WHICH WOULD YOU BE MOST LIKELY TO BUY?



IF YOU WERE BUYING AN ELECTRIC VEHICLE SUV OR CROSSOVER, WHICH WOULD YOU BE MOST LIKELY TO BUY?



#### HOW MUCH INTEREST DO YOU HAVE IN THE FOLLOWING:



#### HOW MUCH INTEREST DO YOU HAVE IN THE FOLLOWING: