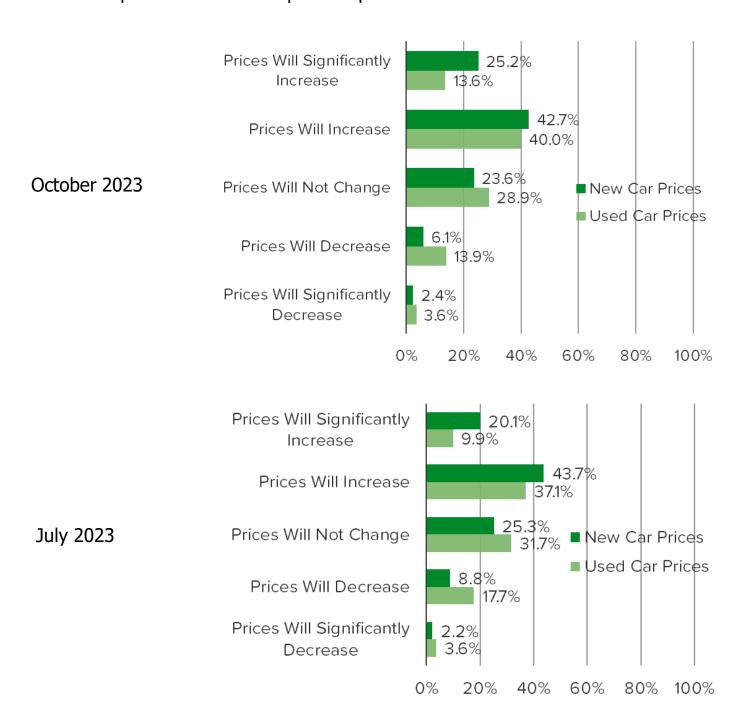

#### OVER THE NEXT 12 MONTHS, ARE YOU EXPECTING THE FOLLOWING TO CHANGE?

Posed to all respondents who have plans to purchase or lease a vehicle in the future.

#### OVER THE NEXT 12 MONTHS, ARE YOU EXPECTING THE FOLLOWING TO CHANGE?