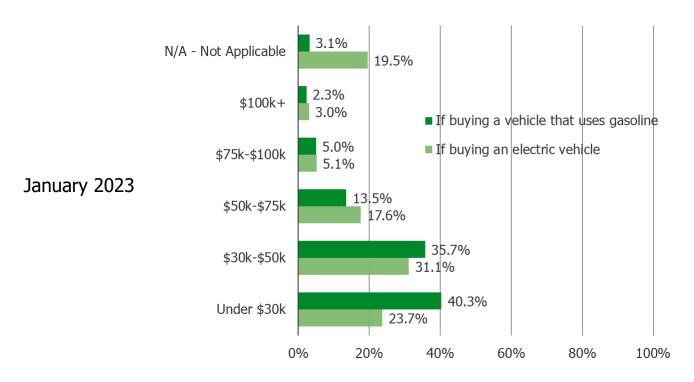

sed to auto owners.



BEFORE TAKING THIS SURVEY, DID YOU KNOW THAT TESLA RECENTLY REDUCED THE PRICE OF SOME OF ITS MODELS?

Posed to all respondents who own or lease a vehicle.



### WHAT IS YOUR OPINION / REACTION TO TESLA CUTTING ITS PRICES ON SOME MODELS?

Posed to all respondents who own or lease a vehicle.



#### DOES TESLA CUTTING ITS PRICES ON SOME MODELS CHANGE YOUR OPINION OF THE TESLA BRAND?

Posed to all respondents who have plans to purchase or lease a vehicle in the future.



### October 2023 Data Breakout.



#### DO THE RECENT TESLA PRICE CUTS IMPACT HOW MUCH YOU TRUST THE TESLA BRAND?







#### WHICH OF THE FOLLOWING BEST DESCRIBES YOU?



#### HOW MUCH WOULD YOU BE WILLING TO SPEND ON A NEW CAR?









#### HOW MUCH WOULD YOU BE WILLING TO SPEND ON A NEW CAR?







#### IF YOU WERE BUYING AN ELECTRIC VEHICLE SEDAN, WHICH WOULD YOU BE MOST LIKELY TO BUY?



IF YOU WERE BUYING AN ELECTRIC VEHICLE SUV OR CROSSOVER, WHICH WOULD YOU BE MOST LIKELY TO BUY?



#### HOW MUCH INTEREST DO YOU HAVE IN THE FOLLOWING:



#### HOW MUCH INTEREST DO YOU HAVE IN THE FOLLOWING: