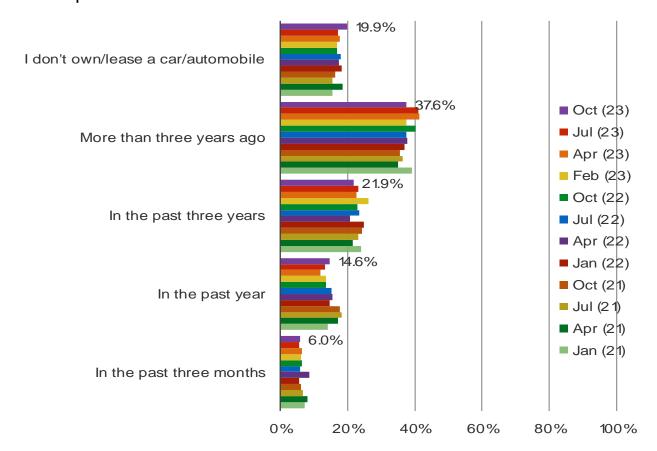

y," "modern," "sleek," and "cool" with the Rivian all electric truck.

# **NEW QUESTIONS**

THE VEHICLE PICTURED ABOVE IS THE TESLA CYBERTRUCK (ELECTRIC VEHICLE), WHAT IS YOUR OPINION OF THIS VEHICLE?





IF YOU HAD TO USE ONE ADJECTIVE TO DESCRIBE THE VEHICLE ABOVE, WHAT WOULD IT BE?







HOW MUCH INTEREST WOULD YOU HAVE IN GETTING THE VEHICLE ABOVE AS YOUR NEXT CAR AT THE FOLLOWING MSRP'S?





THE VEHICLE PICTURED ABOVE IS THE RIVIAN ALL ELECTRIC PICKUP TRUCK, WHAT IS YOUR OPINION OF THIS VEHICLE?





IF YOU HAD TO USE ONE ADJECTIVE TO DESCRIBE THE VEHICLE ABOVE, WHAT WOULD IT BE?





HOW MUCH INTEREST WOULD YOU HAVE IN GETTING THE VEHICLE ABOVE AS YOUR NEXT CAR AT THE FOLLOWING MSRP'S?





# **AUTOS AND EVS**

#### WHEN IS THE LAST TIME YOU PURCHASED OR LEASED A CAR/AUTOMOBILE?



#### WHEN ARE YOU MOST LIKELY TO PURCHASE OR LEASE A VEHICLE NEXT?



#### THINKING ABOUT THE NEXT VEHICLE YOU WILL PURCHASE OR LEASE, IS IT MORE LIKELY TO BE:

Posed to all respondents who have plans to purchase or lease a vehicle.



### WHICH OF THE FOLLOWING DO YOU CURRENTLY OWN IN YOUR HOUSEHOLD? (SELECT ALL THAT APPLY)



#### WHICH IS YOUR MOST PREFERRED TYPE OF VEHICLE TO OWN/LEASE?



#### DO YOU CURRENTLY OWN/LEASE ONE OR MORE AUTOS THAT HAVE THE FOLLOWING FEATURES?



#### IN YOUR OPINION, HOW AUTONOMOUS WOULD THE IDEAL CAR/AUTOMOBILE BE?



IF YOU WERE LOOKING TO GET A NEW CAR, HOW IMPORTANT WOULD IT BE FOR THE CAR TO BE AVAILABLE IN ELECTRIC?



#### IF YOU WERE LOOKING TO GET A NEW CAR/AUTOMOBILE, WHICH WOULD YOU PREFER TO GET?



#### HOW LIKELY ARE YOU OWN OR LEASE AN ELE