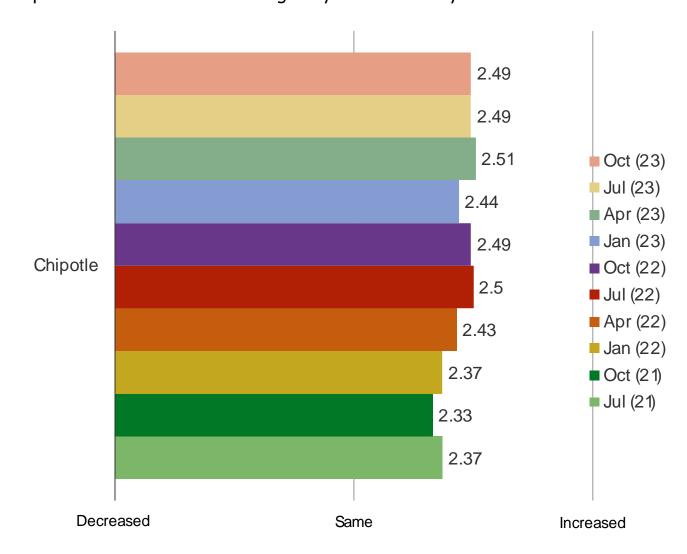

### HAVE YOU NOTICED ANY CHANGES TO MENU PRICES AT CHIPOTLE RECENTLY?

Posed to Chipotle customers who use it regularly or occasionally.

| • | <u>m</u> |
|---|----------|
|   |          |

| BESPOKE  | MARKFT | INTFIL | IGFNC |
|----------|--------|--------|-------|
| D20. O.L |        |        |       |

#### **MENU PRICES**

Consumers are seeing higher menu prices relative to prior waves, but this feedback has been more stable in the last couple of quarters.