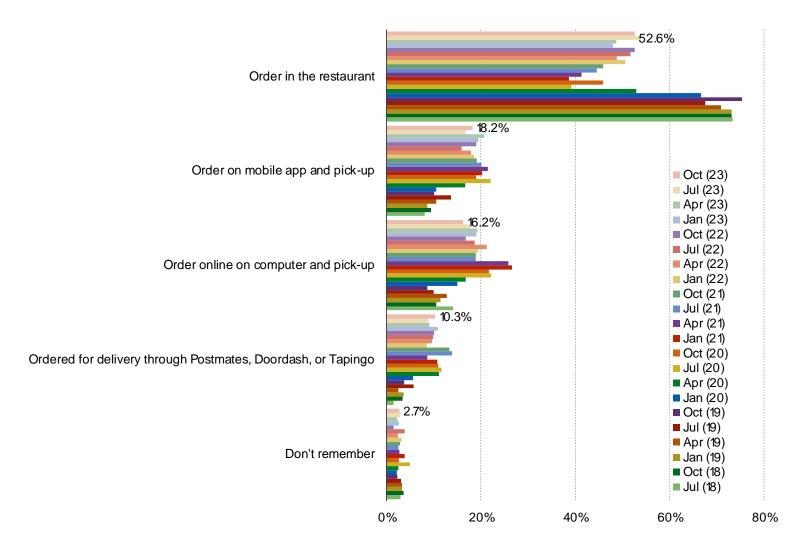

- **22.0%** Of Chipotle customers that visited in the past year expect to get Chipotle again in the next month.
- **52.6%** Of Chipotle customers that visited in the past year order in the restaurant.
- 18.2% Of Chipotle customers that visited in the past year order on the mobile app and pick up.

### THINKING ABOUT THE LAST TIME YOU HAD CHIPOTLE, DID YOU...

Posed to Chipotle customers that visited in the past year.