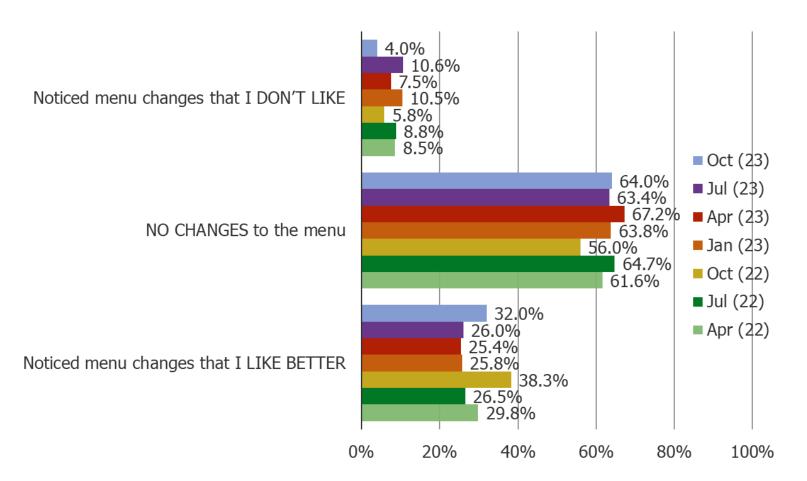

#### HAVE YOU NOTICED ANY MENU CHANGES RECENTLY AT CHIPOTLE?

Posed to Chipotle customers who use it regularly or occasionally.

### **Noteworthy Stats:**

| 32 0%  | Of Chipotle customers who use it regularly or occasionally have noticed menu changes that |
|--------|-------------------------------------------------------------------------------------------|
| 32.070 | they like better.                                                                         |