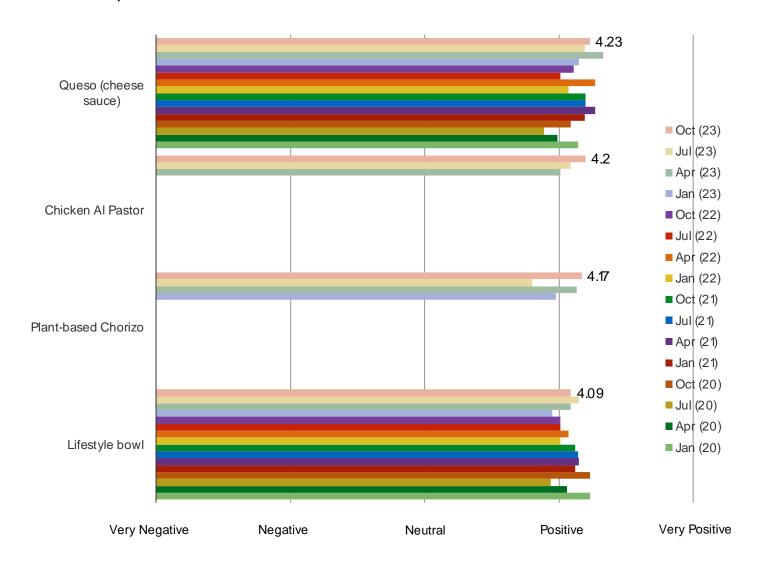

### WHAT IS YOUR OPINION OF...

Posed to Chipotle customers who have eaten these items.