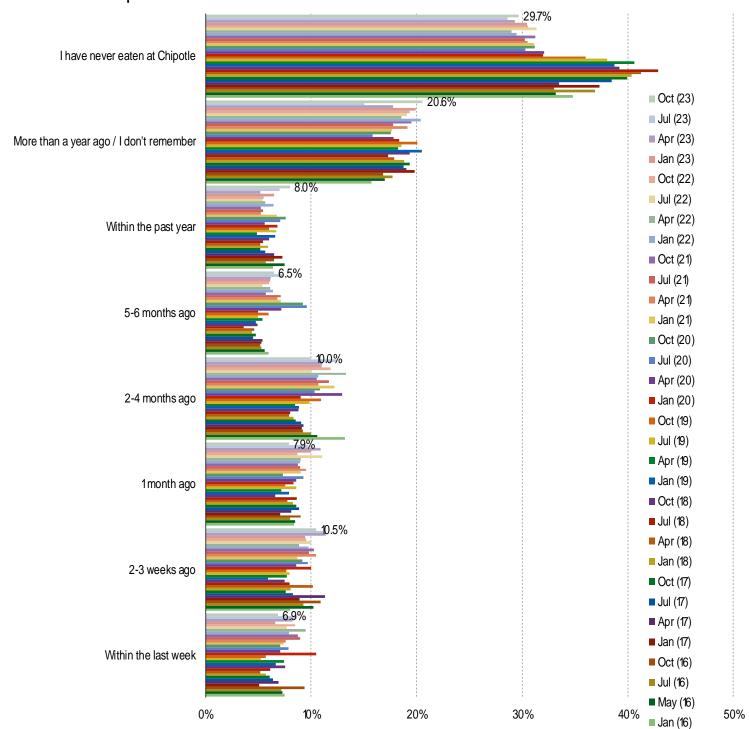

: MENU ITEMS

#### HAVE YOU NOTICED ANY MENU CHANGES RECENTLY AT CHIPOTLE?

Posed to Chipotle customers who use it regularly or occasionally.



### WHAT IS YOUR OPINION OF...

Posed to Chipotle customers who have eaten these items.



### HOW OFTEN DO YOU ADD THIS TO YOUR ORDER WHEN YOU EAT CHIPOTLE?

Posed to Chipotle customers who have eaten these items.



### HAVE YOU NOTICED ANY CHANGES TO MENU PRICES AT CHIPOTLE RECENTLY?

Posed to Chipotle customers who use it regularly or occasionally.



| • | <u>m</u> |
|---|----------|
|   |          |

| BESPOKE  | MARKFT | INTFIL | IGFNC |
|----------|--------|--------|-------|
| D20. O.L |        |        |       |

**CMG** 

CHIPOTLE: TRAFFIC TRENDS AND ENGAGEMENT

### WHEN IS THE LAST TIME YOU ATE CHIPOTLE?

### Posed to all respondents.



### Chipotle

### WHEN IS THE LAST TIME YOU ATE CHIPOTLE? (WEIGHTED AVERAGE)

### Posed to all respondents.



### Chipotle

# DO YOU USE CHIPOTLE REGULARLY OR OCCASIONALLY FOR IN-RESTAURANT DINING OR TAKEOUT/DELIVERY?

Posed to all respondents.



### WHEN DO YOU THINK YOU WILL GET CHIPOTLE NEXT?

Posed to Chipotle customers that visited in the past year.



### HAVE YOU CHANGED HOW OFTEN YOU TAKEOUT OR DINE HERE?

Posed to Chipotle customers who said they regularly or occasionally use Chipotle.



### GOING FORWARD, DO YOU EXPECT TO CHANGE HOW OFTEN YOU TAKEOUT OR DINE HERE?

Posed to Chipotle customers who said they regularly or occasionally use Chipotle.



| www.                                    | hacha | LOIDTO | -      |
|-----------------------------------------|-------|-------