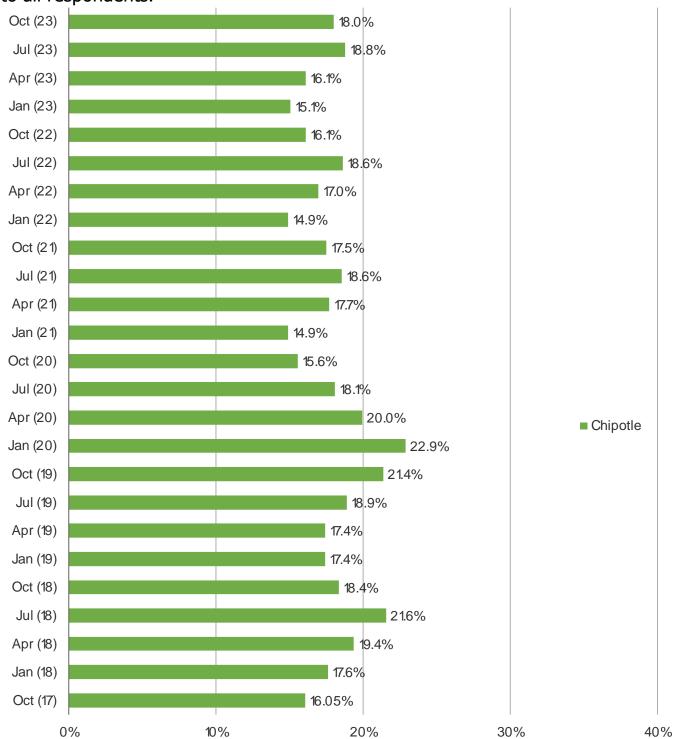

# DO YOU USE CHIPOTLE REGULARLY OR OCCASIONALLY FOR IN-RESTAURANT DINING OR TAKEOUT/DELIVERY?

Posed to all respondents.