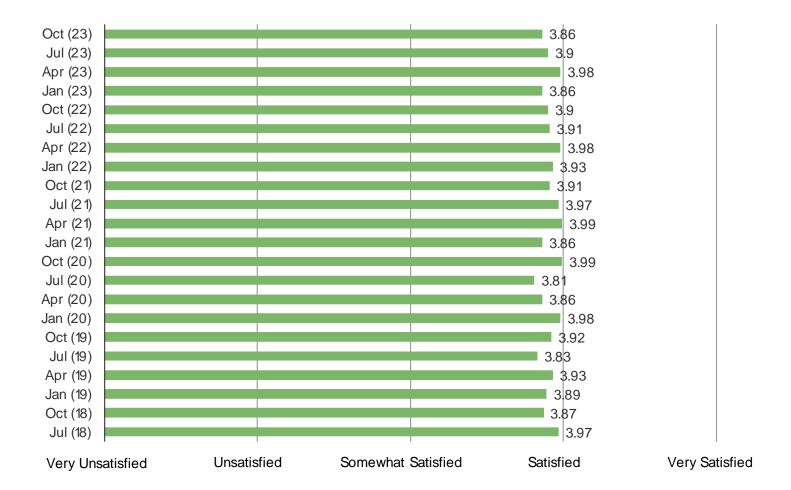

#### CONSUMER SATISFACTION

Consumer satisfaction with Chipotle remains high with customers on net "satisfied" with Chipotle.

**CMG** 

CHIPOTLE: SATISFACTION AND CATALYSTS

### Chipotle

THINKING ABOUT THE LAST TIME YOU HAD CHIPOTLE, HOW SATISFIED WERE YOU WITH THE OVERALL EXPERIENCE AT CHIPOTLE?

### Posed to Chipotle customers.