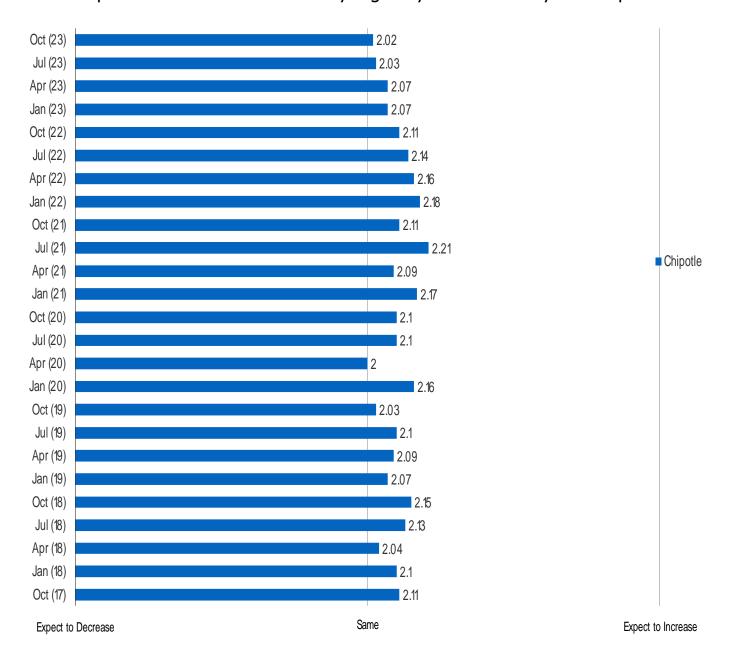

### GOING FORWARD, DO YOU EXPECT TO CHANGE HOW OFTEN YOU TAKEOUT OR DINE HERE?

Posed to Chipotle customers who said they regularly or occasionally use Chipotle.

| www.                                    | hacha | LOIDTO | -      |
|-----------------------------------------|-------|--------|--------|
| 1////////////////////////////////////// |       | крипр  |        |
|                                         | DUSDU |        | . COII |