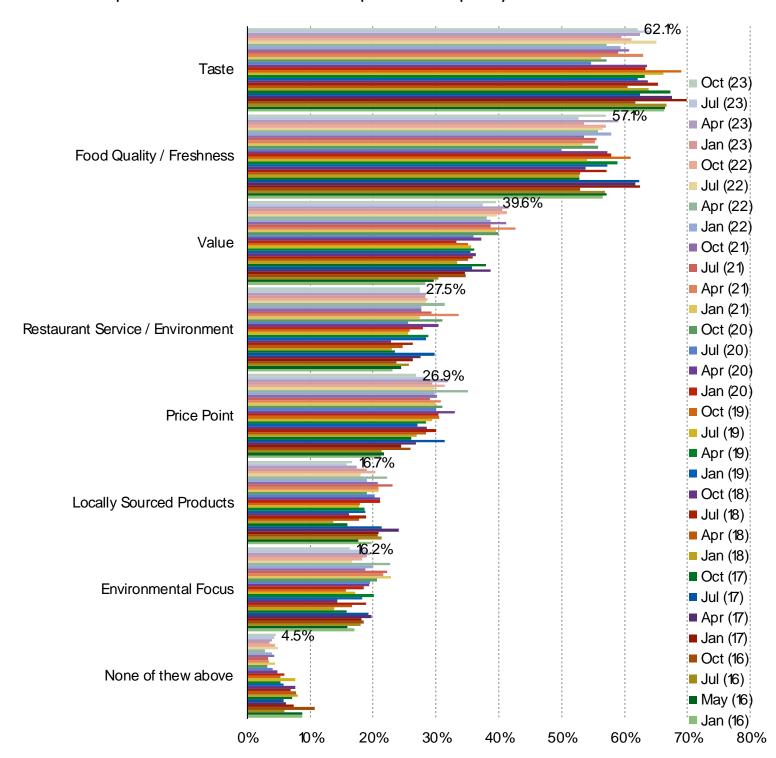

**CMG** 

CHIPOTLE: SATISFACTION AND CATALYSTS

#### WHAT ARE THE MAIN REASONS THAT CHARACTERIZE WHY YOU WOULD USUALLY GO TO CHIPOTLE?

Posed to respondents who have eaten Chipotle in the past year.