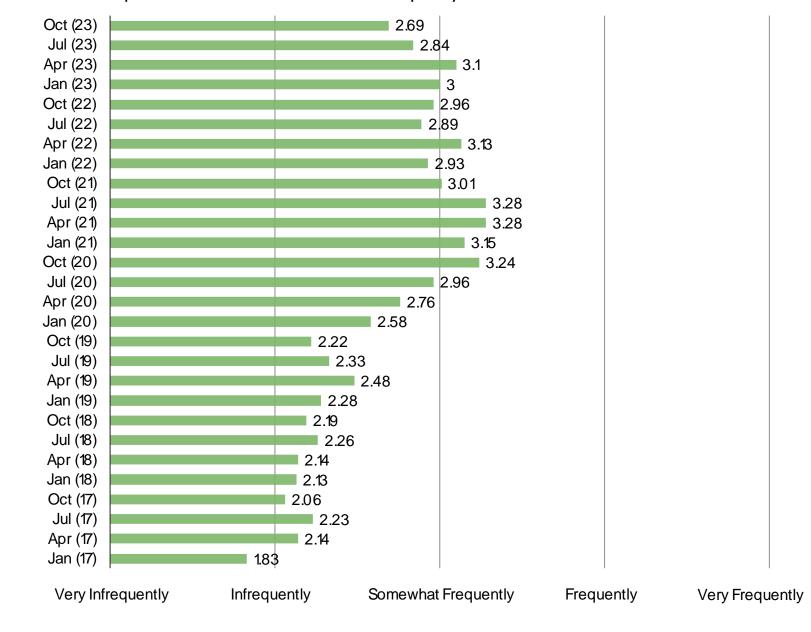

#### HOW OFTEN DO YOU ORDER CHIPOTLE ONLINE OR THROUGH THE CHIPOTLE MOBILE APP?

Posed to Chipotle customers that visited in the past year.

| www. | hacha    | COINTO | -con |
|------|----------|--------|------|
|      | 11651101 | Ken ne |      |
|      |          |        |      |