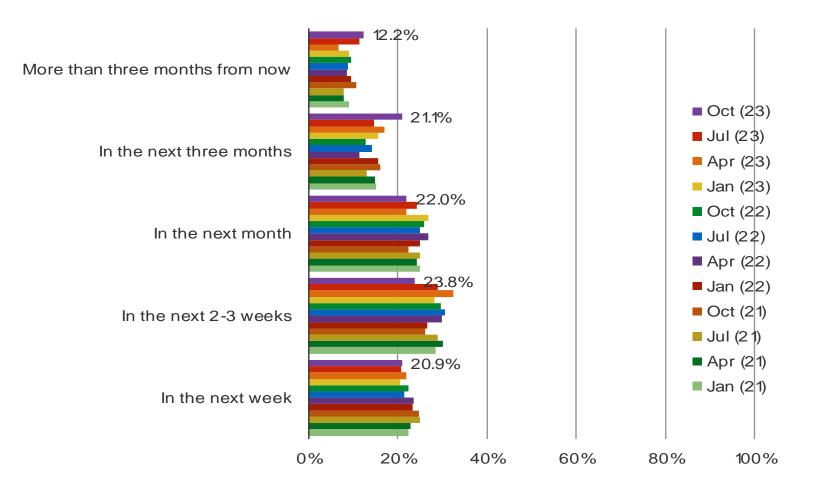

### WHEN DO YOU THINK YOU WILL GET CHIPOTLE NEXT?

Posed to Chipotle customers that visited in the past year.