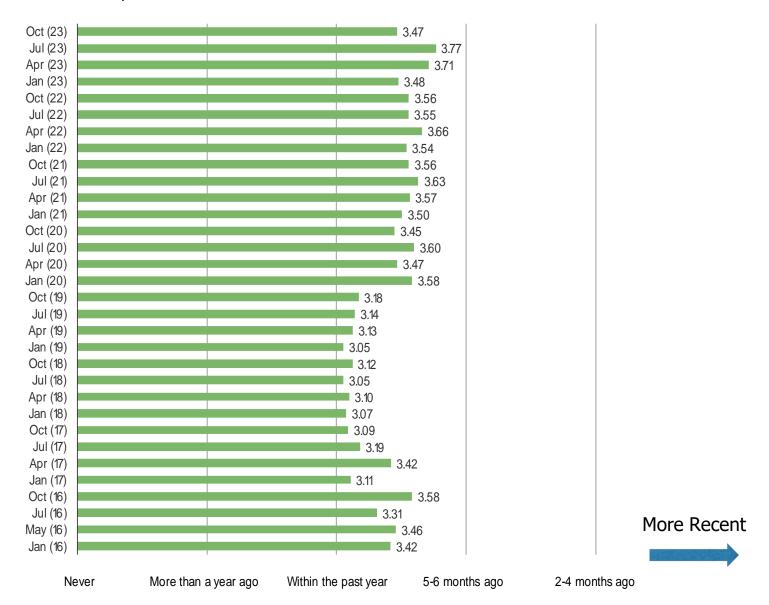

### WHEN IS THE LAST TIME YOU ATE CHIPOTLE? (WEIGHTED AVERAGE)

### Posed to all respondents.