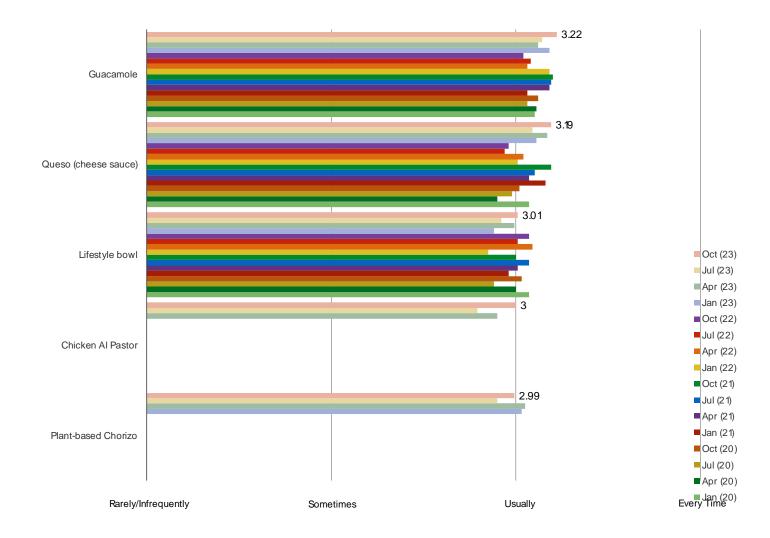

### HOW OFTEN DO YOU ADD THIS TO YOUR ORDER WHEN YOU EAT CHIPOTLE?

Posed to Chipotle customers who have eaten these items.