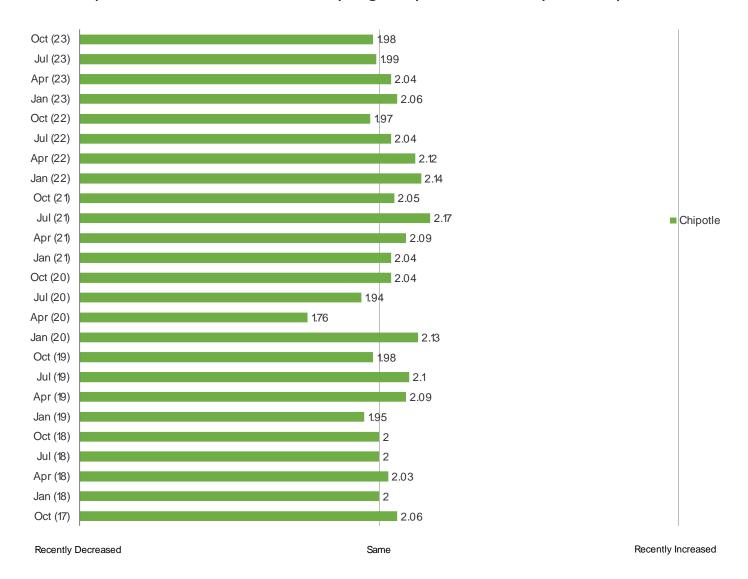

### HAVE YOU CHANGED HOW OFTEN YOU TAKEOUT OR DINE HERE?

Posed to Chipotle customers who said they regularly or occasionally use Chipotle.