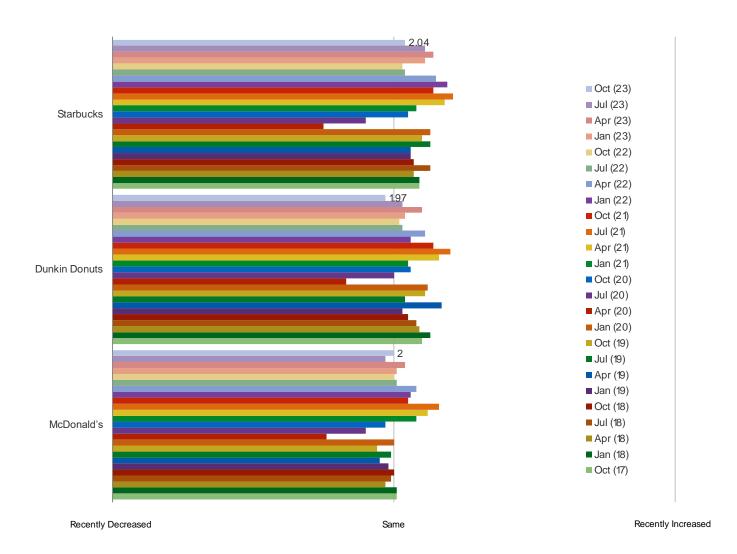

### HAVE YOU CHANGED HOW OFTEN YOU TAKEOUT OR DINE HERE?

Posed to respondents who use the following regularly or occasionally.