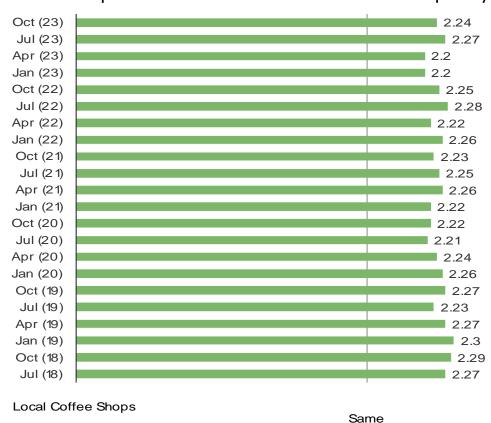

#### CHAINS VS LOCAL COFFEE SHOPS

Consumers slightly favor chains like Starbucks and Dunkin vs. local coffee shops.

#### WHERE DO YOU PREFER TO GET COFFEE?

## Posed to respondents who drink coffee at least infrequently.

Chains (like Starbucks, Dunkin Donuts, McDonald's, etc)