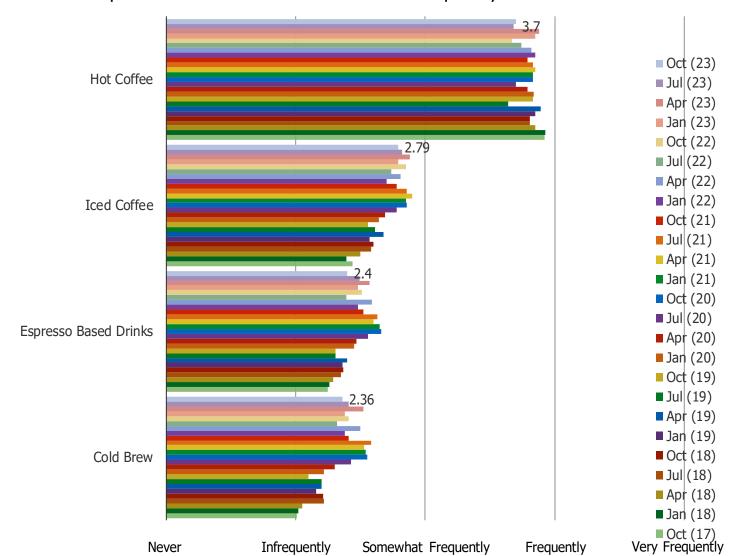

#### **COFFEE MIX**

Over the history of our survey, iced coffee and cold brew have gained in popularity with consumers. Hot coffee remains the most popular option, but has very slowly declined in frequency amidst colder selections gaining.

#### HOW OFTEN DO YOU DRINK THE FOLLOWING?