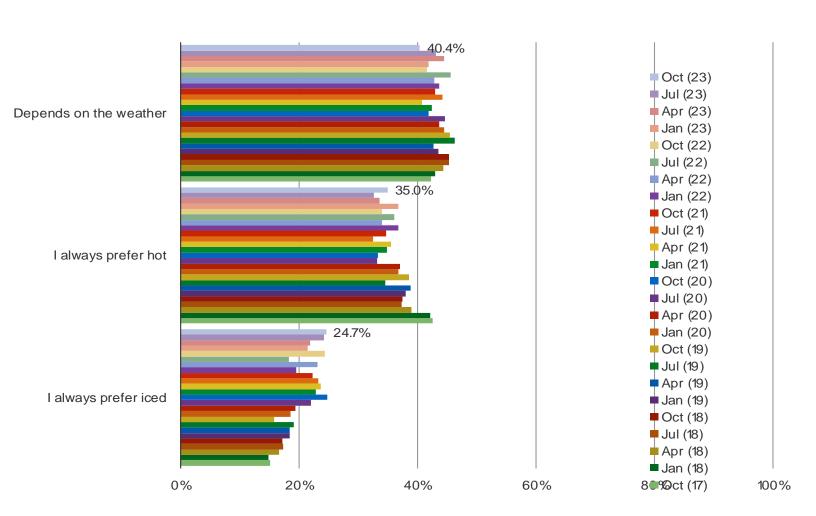

#### **COFFEE MIX**

Over the history of our survey, iced coffee and cold brew have gained in popularity with consumers. Hot coffee remains the most popular option, but has very slowly declined in frequency amidst colder selections gaining.

## **Noteworthy Stats:**

35.0% Of respondents who drink coffee at least infrequently prefer hot coffee.

24.7% Of respondents who drink coffee at least infrequently prefer iced coffee.

**56.3%** Of respondents drink coffee frequently to very frequently.

### DO YOU PREFER ICED OR HOT COFFEE TYPE OF DRINKS?