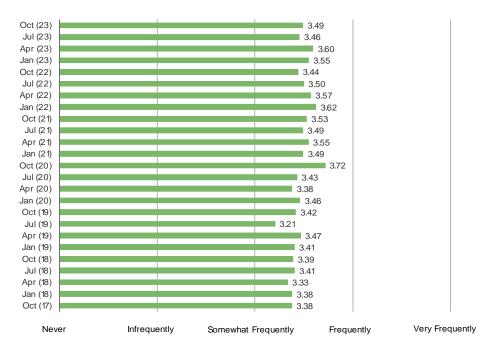

### **COFFEE DRINKING FREQUENCY**

Coffee drinking frequency stays generally consistent over time and has inched higher since the start of our tracking in 2017.

#### HOW OFTEN DO YOU DRINK COFFEE?

## Posed to all respondents.