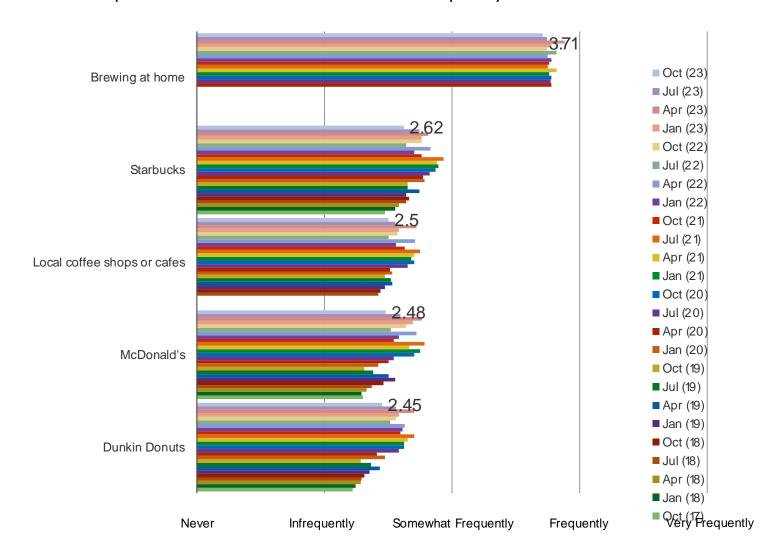

#### HOW OFTEN DO YOU DRINK THE FOLLOWING?

### HOW OFTEN DO YOU DRINK COFFEE OR ESPRESSO DRINKS FROM...

DO YOU REGULARLY OR OCCASIONALLY USE THE FOLLOWING FOR EITHER DINING OUT OR ORDERING TAKEOUT? % YES