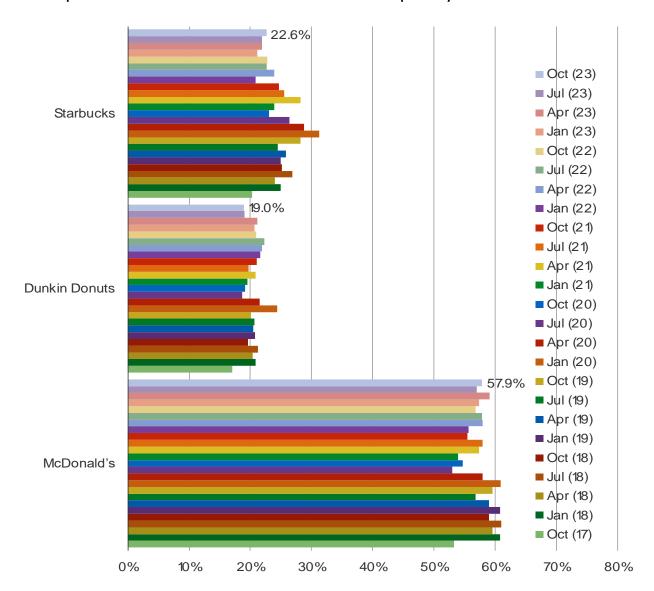

#### CHAINS VS LOCAL COFFEE SHOPS

Consumers slightly favor chains like Starbucks and Dunkin vs. local coffee shops.

#### WHERE DO YOU PREFER TO GET COFFEE?

## Posed to respondents who drink coffee at least infrequently.

Chains (like Starbucks, Dunkin Donuts, McDonald's, etc)