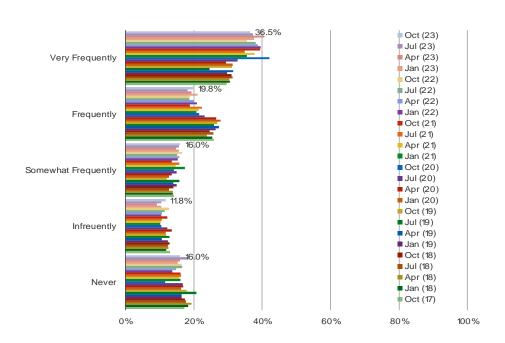

## **Noteworthy Stats:**

35.0% Of respondents who drink coffee at least infrequently prefer hot coffee.

24.7% Of respondents who drink coffee at least infrequently prefer iced coffee.

**56.3%** Of respondents drink coffee frequently to very frequently.