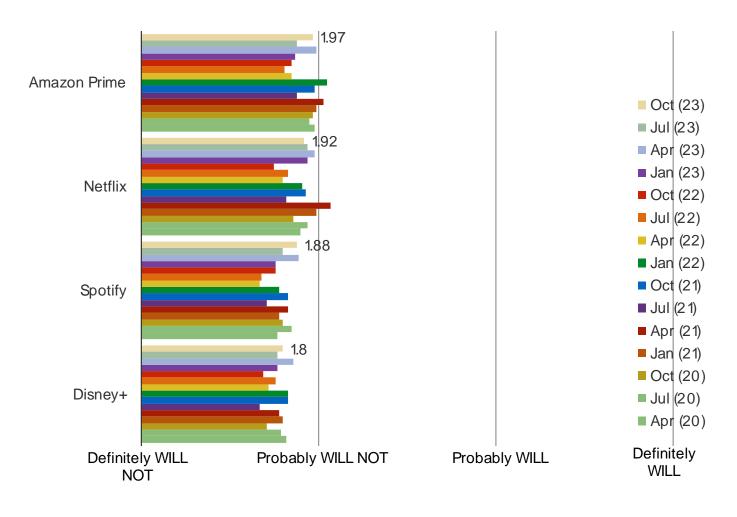

This question was posed to respondents who do not subscribe to each of the following.

HOW LIKELY WOULD YOU BE TO SIGN UP FOR YOUR OWN ACCOUNT IF THIS PLATFORM OFFERED AN AD-SUPPORTED TIER, WITH COMMERCIALS, FOR A LOWER PRICE THAN ITS TYPICAL PRICE?