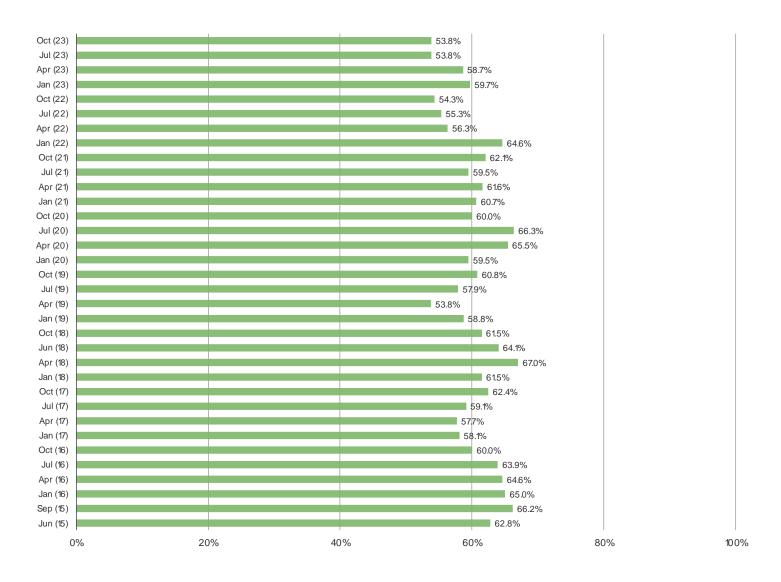

#### ARE YOU CONSIDERING CANCELLING YOUR NETFLIX SUBSCRIPTION IN THE NEXT FEW MONTHS?