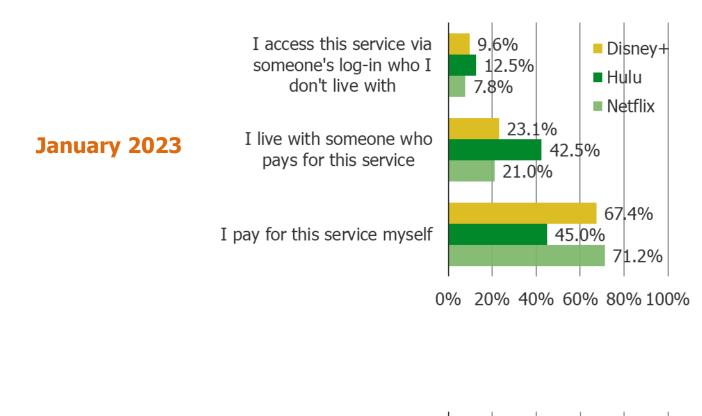

WHICH OF THE FOLLOWING BEST DESCRIBES YOUR USAGE OF THE FOLLOWING:

This question was posed to respondents who use the below.

WHICH OF THE FOLLOWING BEST DESCRIBES YOUR USAGE OF THE FOLLOWING:

This question was posed to respondents who use the below.