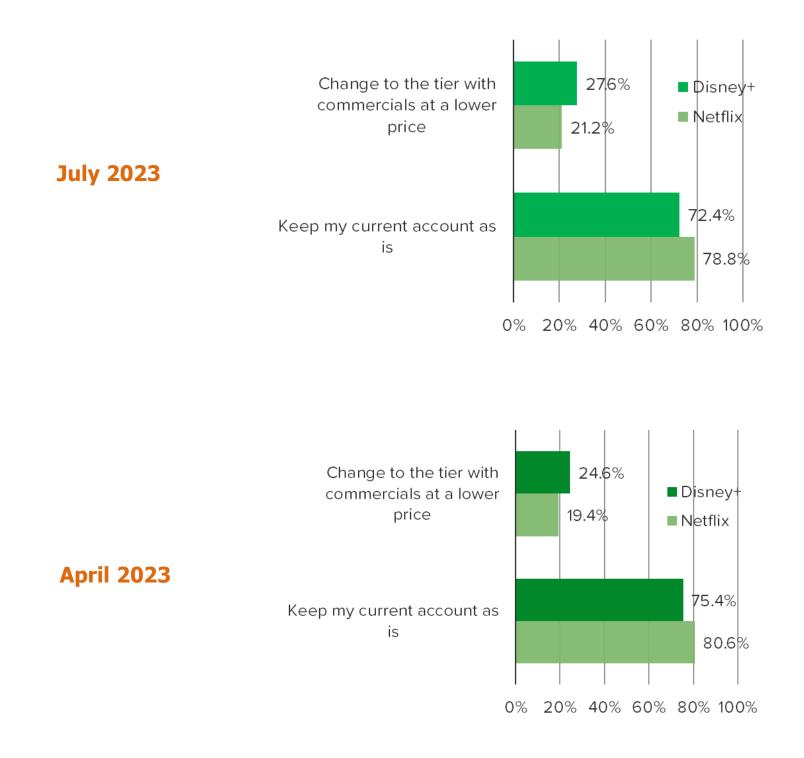

IF THE FOLLOWING OFFERED AN AD-SUPPORTED TIER, WITH COMMERCIALS, FOR A LOWER PRICE, WOULD YOU...

This question was posed to paying subscribers of each of the following...

IF THE FOLLOWING OFFERED AN AD-SUPPORTED TIER, WITH COMMERCIALS, FOR A LOWER PRICE, WOULD YOU...