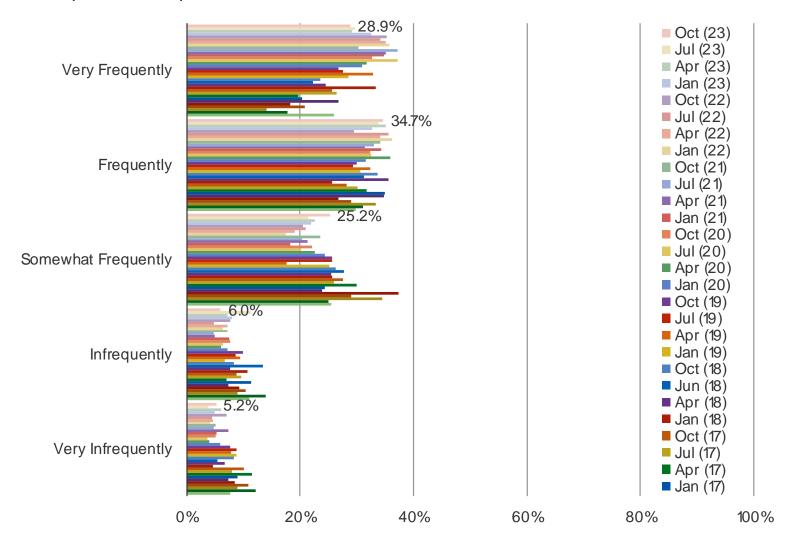

ATFORM OFFERED AN AD-SUPPORTED TIER, WITH COMMERCIALS, FOR A LOWER PRICE THAN ITS TYPICAL PRICE?

This question was posed to respondents who access someone else's account.



IF THE FOLLOWING OFFERED AN AD-SUPPORTED TIER, WITH COMMERCIALS, FOR A LOWER PRICE, WOULD YOU...

This question was posed to paying subscribers of each of the following...



IF THE FOLLOWING OFFERED AN AD-SUPPORTED TIER, WITH COMMERCIALS, FOR A LOWER PRICE, WOULD YOU...

This question was posed to paying subscribers of each of the following...



IF THE FOLLOWING OFFERED AN AD-SUPPORTED TIER, WITH COMMERCIALS, FOR A LOWER PRICE, WOULD YOU...

This question was posed to paying subscribers of each of the following...



#### WHEN DID YOU BEGIN YOUR SUBSCRIPTION TO NETFLIX?



#### HOW FREQUENTLY DO YOU WATCH NETFLIX?



#### PLEASE RATE YOUR SATISFACTION WITH NETFLIX.



#### HOW SATISFIED ARE YOU WITH THE VALUE YOU RECEIVE FROM NETFLIX FOR YOUR MONEY?



#### ARE YOU CONSIDERING CANCELLING YOUR NETFLIX SUBSCRIPTION IN THE NEXT FEW MONTHS?





#### WOULD YOU BE WILLING TO PAY MORE TO BE A NETFLIX SUBSCRIBER IF PRICES INCREASED?



HOW STRONG WOULD YOU SAY DEMAND IS FOR NETFLIX IN YOUR COUNTRY?