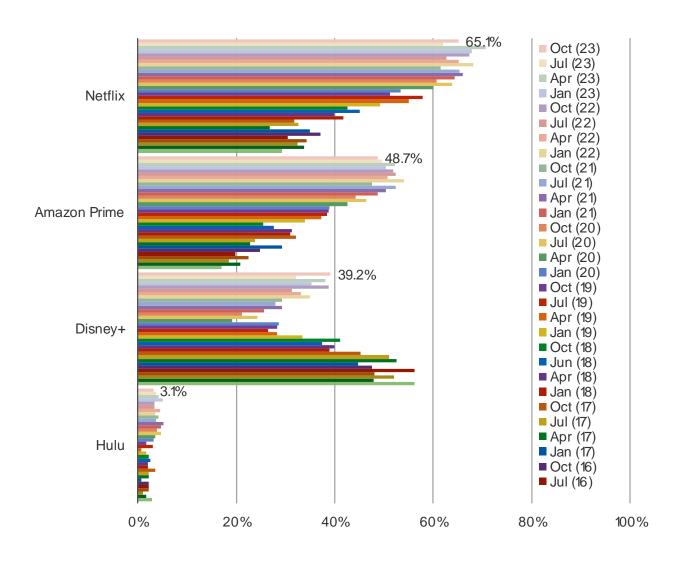

#### DO YOU CURRENTLY SUBSCRIBE TO ANY OF THE FOLLOWING SERVICES? (SELECT ALL THAT APPLY)

HOW LIKELY ARE YOU TO SIGN UP FOR THE FOLLOWING IN THE NEXT FEW MONTHS?

This question was posed to all non-subscribers of the below.