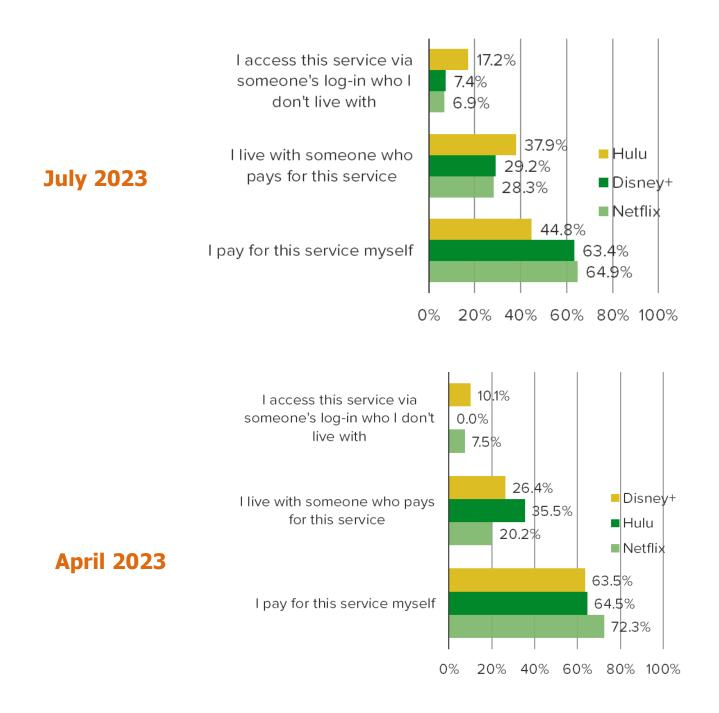

WHICH OF THE FOLLOWING BEST DESCRIBES YOUR USAGE OF THE FOLLOWING:

This question was posed to respondents who use the below.

WHICH OF THE FOLLOWING BEST DESCRIBES YOUR USAGE OF THE FOLLOWING:

This question was posed to respondents who use the below.