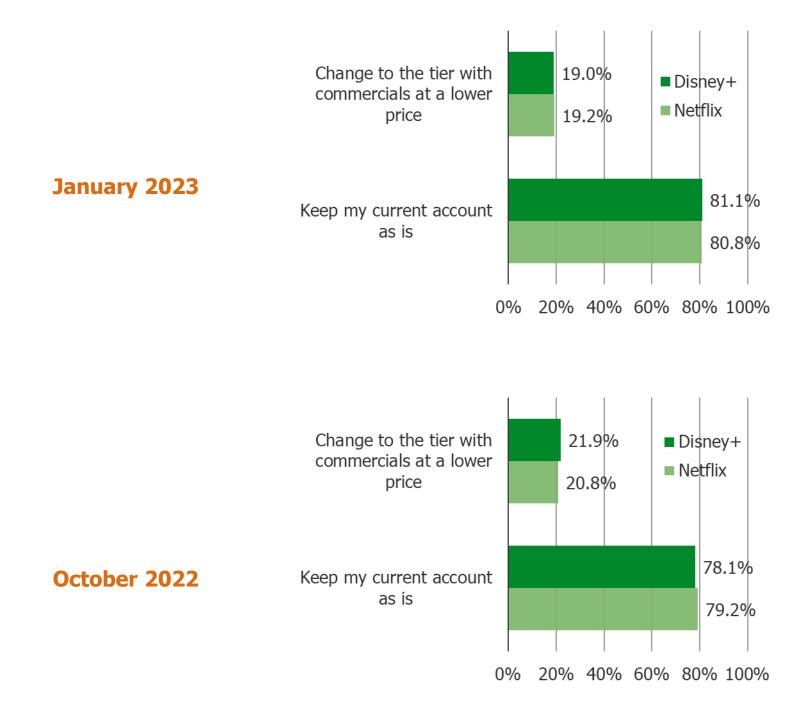

scribe to each of the following.



HOW LIKELY WOULD YOU BE TO SIGN UP FOR YOUR OWN ACCOUNT IF THIS PLATFORM OFFERED AN AD-SUPPORTED TIER, WITH COMMERCIALS, FOR A LOWER PRICE THAN ITS TYPICAL PRICE?

This question was posed to respondents who access someone else's account.



IF THE FOLLOWING OFFERED AN AD-SUPPORTED TIER, WITH COMMERCIALS, FOR A LOWER PRICE, WOULD YOU...

This question was posed to paying subscribers of each of the following...



IF THE FOLLOWING OFFERED AN AD-SUPPORTED TIER, WITH COMMERCIALS, FOR A LOWER PRICE, WOULD YOU...

This question was posed to paying subscribers of each of the following...



IF THE FOLLOWING OFFERED AN AD-SUPPORTED TIER, WITH COMMERCIALS, FOR A LOWER PRICE, WOULD YOU...

This question was posed to paying subscribers of each of the following...



#### WHEN DID YOU BEGIN YOUR SUBSCRIPTION TO NETFLIX?



#### HOW FREQUENTLY DO YOU WATCH NETFLIX?



#### PLEASE RATE YOUR SATISFACTION WITH NETFLIX.



#### HOW SATISFIED ARE YOU WITH THE VALUE YOU RECEIVE FROM NETFLIX FOR YOUR MONEY?



#### ARE YOU CONSIDERING CANCELLING YOUR NETFLIX SUBSCRIPTION IN THE NEXT FEW MONTHS?





#### WOULD YOU BE WILLING TO PAY MORE TO BE A NETFLIX SUBSCRIBER IF PRICES INCREASED?



HOW STRONG WOULD YOU SAY DEMAND IS FOR NETFLIX IN YOUR COUNTRY?