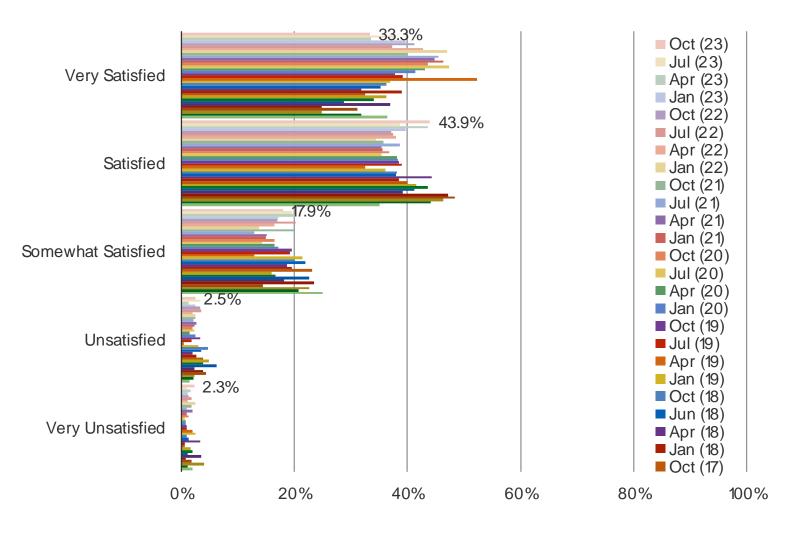

### **Noteworthy Stats:**

- **82.7%** Of NFLX subs would keep their account even if NFLX offered an ad supported tier for a lower price.
- **28.9%** Of NFLX subs are very satisfied with the service.
- 81.5% Of NFLX subs are not considering cancelling their subscription in the next few months.

#### PLEASE RATE YOUR SATISFACTION WITH NETFLIX.