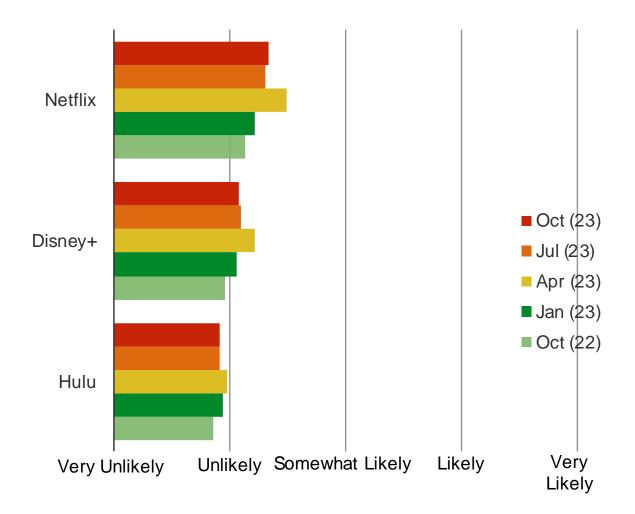

#### DO YOU CURRENTLY SUBSCRIBE TO ANY OF THE FOLLOWING SERVICES? (SELECT ALL THAT APPLY)

HOW LIKELY ARE YOU TO SIGN UP FOR THE FOLLOWING IN THE NEXT FEW MONTHS?

This question was posed to all non-subscribers of the below.