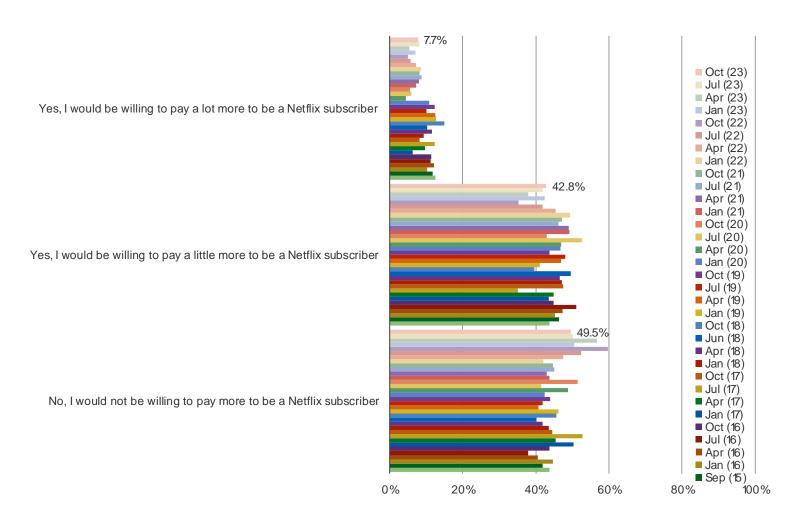

#### WOULD YOU BE WILLING TO PAY MORE TO BE A NETFLIX SUBSCRIBER IF PRICES INCREASED?

HOW STRONG WOULD YOU SAY DEMAND IS FOR NETFLIX IN YOUR COUNTRY?