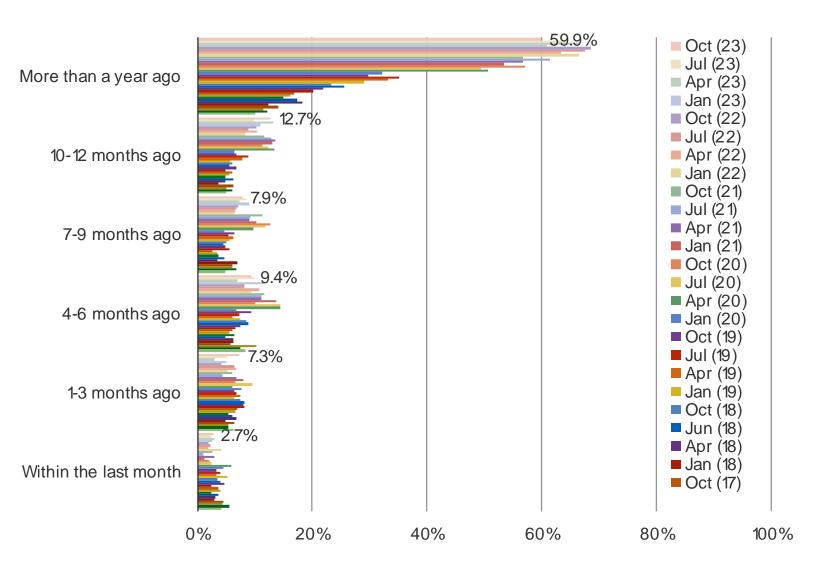

BE TO SIGN UP FOR YOUR OWN ACCOUNT IF THIS PLATFORM OFFERED AN AD-SUPPORTED TIER, WITH COMMERCIALS, FOR A LOWER PRICE THAN ITS TYPICAL PRICE?

This question was posed to respondents who access someone else's account.



IF THE FOLLOWING OFFERED AN AD-SUPPORTED TIER, WITH COMMERCIALS, FOR A LOWER PRICE, WOULD YOU...

This question was posed to paying subscribers of each of the following...



IF THE FOLLOWING OFFERED AN AD-SUPPORTED TIER, WITH COMMERCIALS, FOR A LOWER PRICE, WOULD YOU...

This question was posed to paying subscribers of each of the following...



IF THE FOLLOWING OFFERED AN AD-SUPPORTED TIER, WITH COMMERCIALS, FOR A LOWER PRICE, WOULD YOU...

This question was posed to paying subscribers of each of the following...



#### WHEN DID YOU BEGIN YOUR SUBSCRIPTION TO NETFLIX?



#### HOW FREQUENTLY DO YOU WATCH NETFLIX?



#### PLEASE RATE YOUR SATISFACTION WITH NETFLIX.



#### HOW SATISFIED ARE YOU WITH THE VALUE YOU RECEIVE FROM NETFLIX FOR YOUR MONEY?



#### ARE YOU CONSIDERING CANCELLING YOUR NETFLIX SUBSCRIPTION IN THE NEXT FEW MONTHS?





#### WOULD YOU BE WILLING TO PAY MORE TO BE A NETFLIX SUBSCRIBER IF PRICES INCREASED?



HOW STRONG WOULD YOU SAY DEMAND IS FOR NETFLIX IN YOUR COUNTRY?