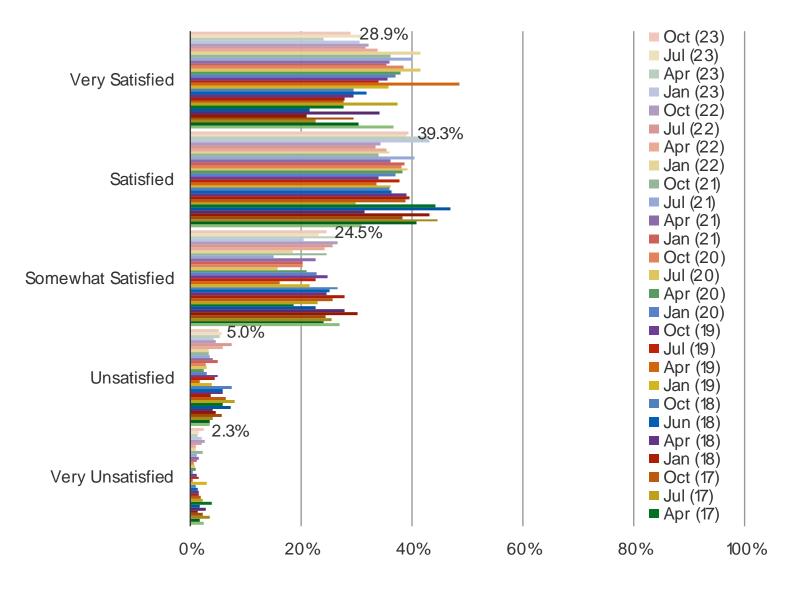

#### HOW SATISFIED ARE YOU WITH THE VALUE YOU RECEIVE FROM NETFLIX FOR YOUR MONEY?