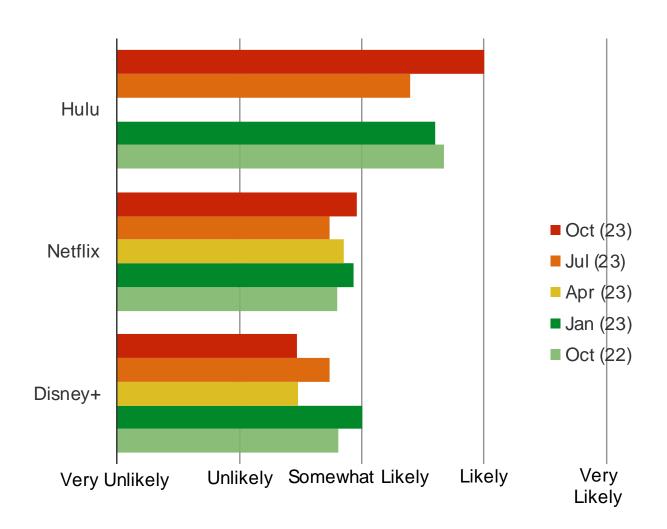

#### DO YOU CURRENTLY SUBSCRIBE TO ANY OF THE FOLLOWING SERVICES? (SELECT ALL THAT APPLY)

HOW LIKELY ARE YOU TO SIGN UP FOR THE FOLLOWING IN THE NEXT FEW MONTHS?

This question was posed to all non-subscribers of the below.