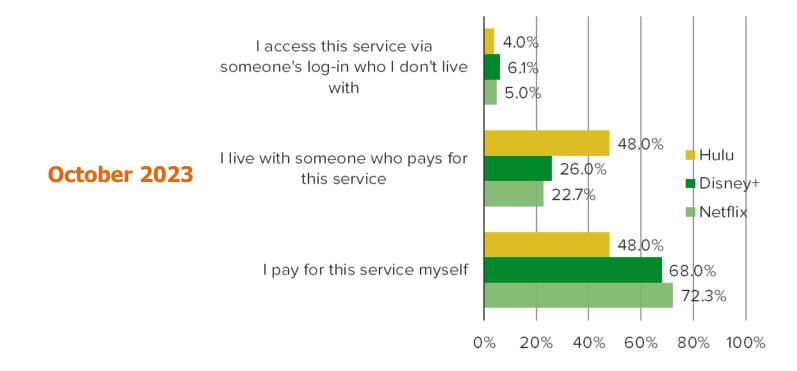

WHICH OF THE FOLLOWING BEST DESCRIBES YOUR USAGE OF THE FOLLOWING:

This question was posed to respondents who use the below.

WHICH OF THE FOLLOWING BEST DESCRIBES YOUR USAGE OF THE FOLLOWING:

This question was posed to respondents who use the below.