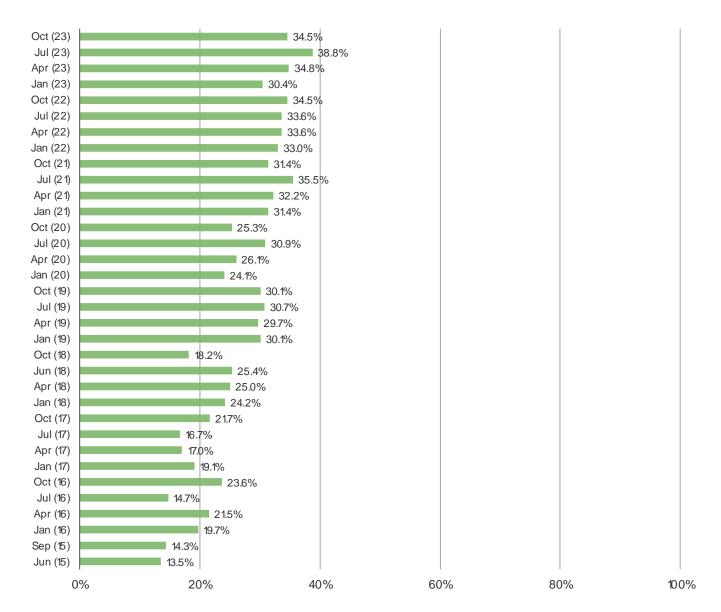

#### ARE YOU CONSIDERING CANCELLING YOUR NETFLIX SUBSCRIPTION IN THE NEXT FEW MONTHS?