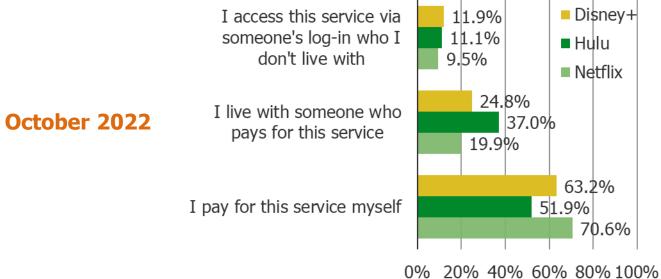

WHICH OF THE FOLLOWING BEST DESCRIBES YOUR USAGE OF THE FOLLOWING:

This question was posed to respondents who use the below.

WHICH OF THE FOLLOWING BEST DESCRIBES YOUR USAGE OF THE FOLLOWING:

This question was posed to respondents who use the below.