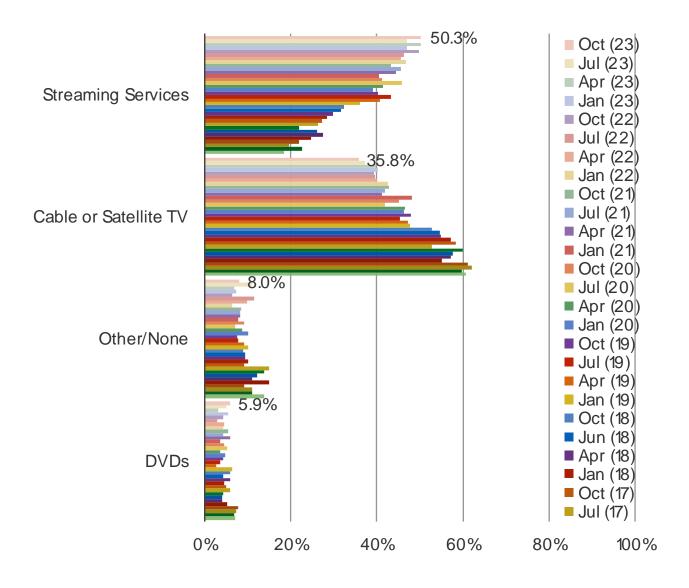

tflix has increased q/q. Intentions to cancel a Netflix subscription have declined q/q.

#### **AD-SUPPORTED TIER**

Around 80% of Netflix paying subs would keep their current account vs. change to a tier with commercials for a lower price.

### **Noteworthy Stats:**

- **82.7%** Of NFLX subs would keep their account even if NFLX offered an ad supported tier for a lower price.
- **28.9%** Of NFLX subs are very satisfied with the service.
- 81.5% Of NFLX subs are not considering cancelling their subscription in the next few months.

BESPOKE MARKET INTELLIGENCE

www.bespokeintel.com

Streaming Media Usage and Consumer Attitudes/Engagement in the UK.

### **UK STREAMING VIDEO**

FOR PERSONAL USE ONLY-DO NOT FORWARD OR REDISTRIBUTE

#### WHAT IS YOUR PREFERRED METHOD FOR WATCHING TELEVISION?



#### WHAT IS YOUR PREFERRED METHOD FOR WATCHING FILMS?



#### DO YOU CURRENTLY SUBSCRIBE TO CABLE, SATELLITE OR TELCO TELEVISION?



DID YOU CANCEL YOUR SUBSCRIPTION TO USE INTERNET STREAMING SERVICES INSTEAD?

This question was posed to all respondents who do not use cable, satellite or telco television.



# HOW LIKELY ARE YOU TO CANCEL YOU CABLE, SATELLITE OR TELCO TELEVISION SUBSCRIPTION WITHIN THE NEXT YEAR?

This question was posed to all respondents who use cable, satellite, or telco television.



#### DO YOU CURRENTLY SUBSCRIBE TO ANY OF THE FOLLOWING SERVICES? (SELECT ALL THAT APPLY)



HOW LIKELY ARE YOU TO SIGN UP FOR THE FOLLOWING IN THE NEXT FEW MONTHS?

This question was posed to all non-subscribers of the below.



WHICH OF THE FOLLOWING BEST DESCRIBES YOUR USAGE OF THE