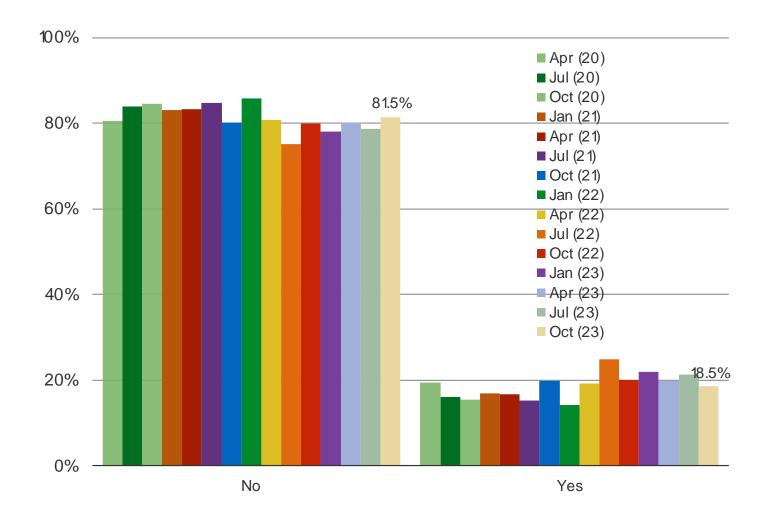

#### ARE YOU CONSIDERING CANCELLING YOUR NETFLIX SUBSCRIPTION IN THE NEXT FEW MONTHS?

### **Noteworthy Stats:**

- **82.7%** Of NFLX subs would keep their account even if NFLX offered an ad supported tier for a lower price.
- **28.9%** Of NFLX subs are very satisfied with the service.
- 81.5% Of NFLX subs are not considering cancelling their subscription in the next few months.