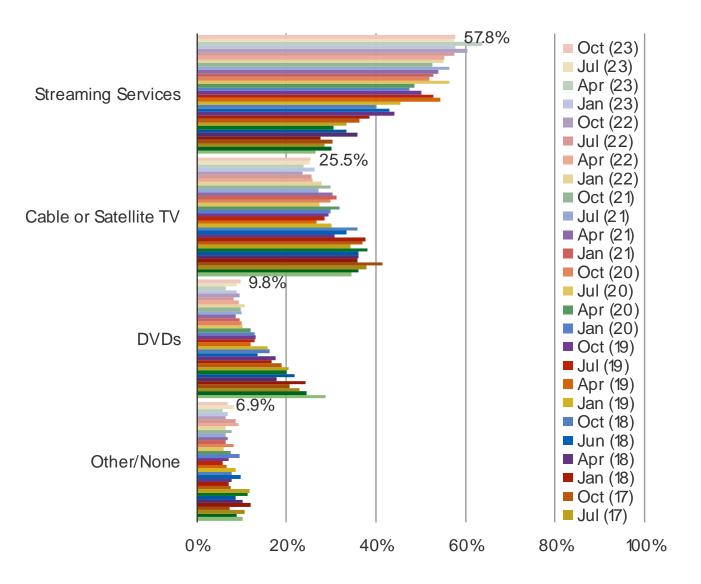

bscription have declined q/q.

#### **AD-SUPPORTED TIER**

Around 80% of Netflix paying subs would keep their current account vs. change to a tier with commercials for a lower price.

### **Noteworthy Stats:**

- **82.7%** Of NFLX subs would keep their account even if NFLX offered an ad supported tier for a lower price.
- **28.9%** Of NFLX subs are very satisfied with the service.
- 81.5% Of NFLX subs are not considering cancelling their subscription in the next few months.

BESPOKE MARKET INTELLIGENCE

www.bespokeintel.com

Streaming Media Usage and Consumer Attitudes/Engagement in the UK.

### **UK STREAMING VIDEO**

FOR PERSONAL USE ONLY-DO NOT FORWARD OR REDISTRIBUTE

#### WHAT IS YOUR PREFERRED METHOD FOR WATCHING TELEVISION?



#### WHAT IS YOUR PREFERRED METHOD FOR WATCHING FILMS?



#### DO YOU CURRENTLY SUBSCRIBE TO CABLE, SATELLITE OR TELCO TELEVISION?



DID YOU CANCEL YOUR SUBSCRIPTION TO USE INTERNET STREAMING SERVICES INSTEAD?

This question was posed to all respondents who do not use cable, satellite or telco television.



# HOW LIKELY ARE YOU TO CANCEL YOU CABLE, SATELLITE OR TELCO TELEVISION SUBSCRIPTION WITHIN THE NEXT YEAR?

This question was posed to all respondents who use cable, satellite, or telco television.



#### DO YOU CURRENTLY SUBSCRIBE TO ANY OF THE FOLLOWING SERVICES? (SELECT ALL THAT APPLY)



HOW LIKELY ARE YOU TO SIGN UP FOR THE FOLLOWING IN THE NEXT FEW MONTHS?

This question was posed to all non-subscribers of the below.



WHICH OF THE FOLLOWING BEST DESCRIBES YOUR USAGE OF THE FOLLOWING:

This question was posed to respondents who use