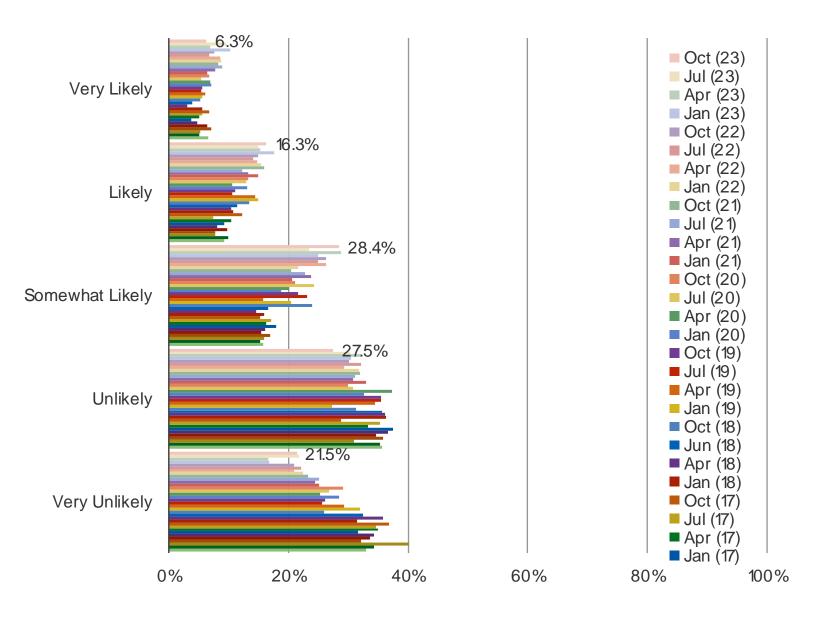

# HOW LIKELY ARE YOU TO CANCEL YOU CABLE, SATELLITE OR TELCO TELEVISION SUBSCRIPTION WITHIN THE NEXT YEAR?

This question was posed to all respondents who use cable, satellite, or telco television.