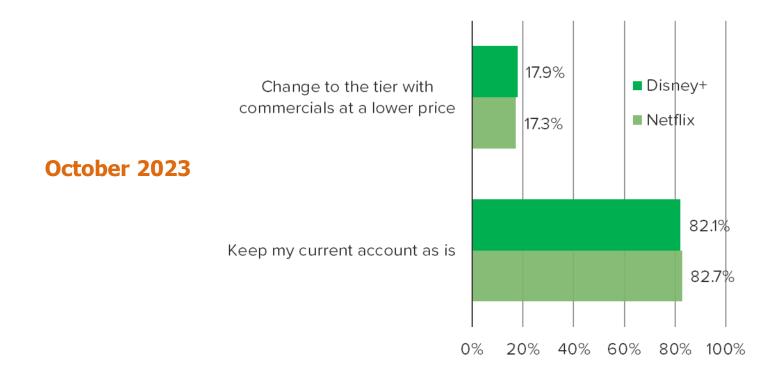

#### **AD-SUPPORTED TIER**

Around 80% of Netflix paying subs would keep their current account vs. change to a tier with commercials for a lower price.

### **Noteworthy Stats:**

- **82.7%** Of NFLX subs would keep their account even if NFLX offered an ad supported tier for a lower price.
- **28.9%** Of NFLX subs are very satisfied with the service.
- 81.5% Of NFLX subs are not considering cancelling their subscription in the next few months.

This question was posed to respondents who access someone else's account.

IF THE FOLLOWING OFFERED AN AD-SUPPORTED TIER, WITH COMMERCIALS, FOR A LOWER PRICE, WOULD YOU...

This question was posed to paying subscribers of each of the following...