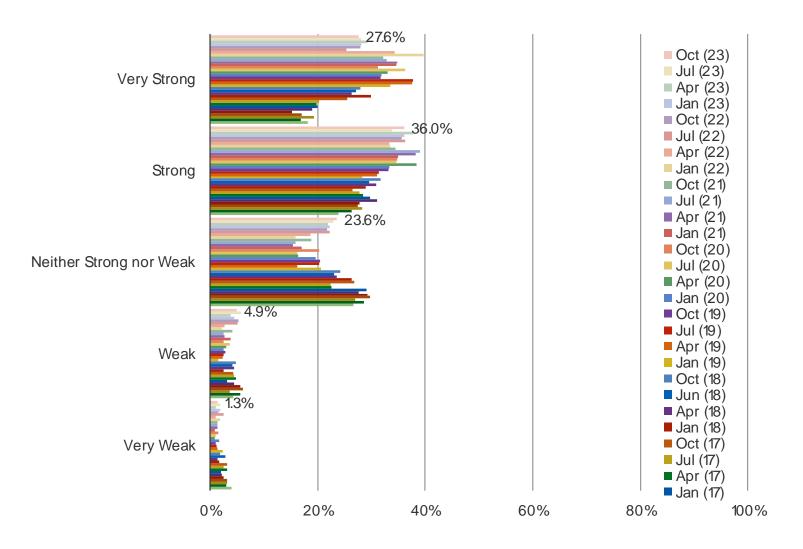

#### WOULD YOU BE WILLING TO PAY MORE TO BE A NETFLIX SUBSCRIBER IF PRICES INCREASED?

HOW STRONG WOULD YOU SAY DEMAND IS FOR NETFLIX IN YOUR COUNTRY?