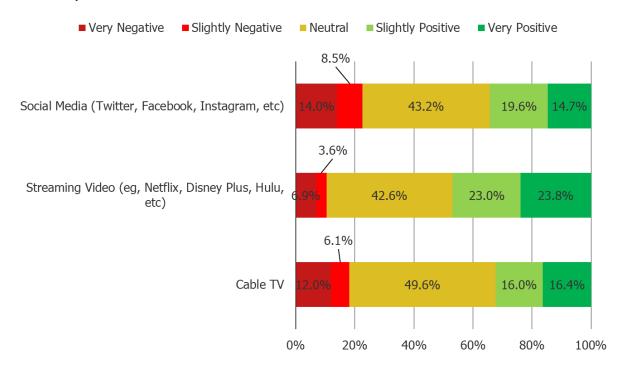

## HOW DO YOU FEEL ABOUT WATCHING YOUR FAVORITE CABLE MEDIA PERSONALITIES ON THE FOLLOWING PLATFORMS?

## Posed to all respondents.