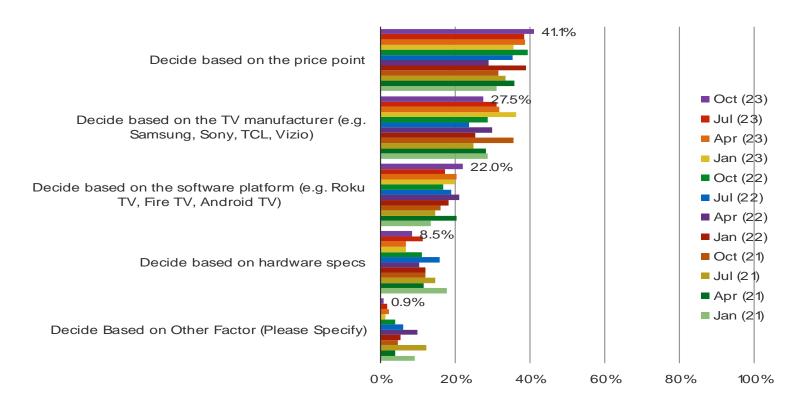

THINKING ABOUT THE QUESTION ABOVE (CHART ON PRIOR PAGE), WHICH OF THE FOLLOWING FACTORS MOST DETERMINED YOUR PREFERENCE?

Posed to all respondents who either currently use a smart TV and/or have plans to purchas e a smart TV in the next 12-18 months.