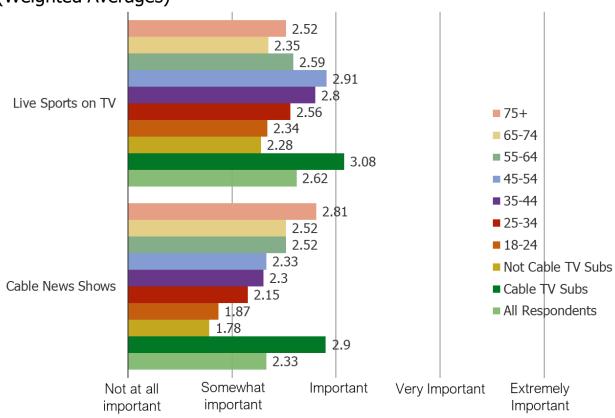

#### HOW IMPORTANT ARE THE FOLLOWING TO YOU...

## Cross-Tabs (Weighted Averages)