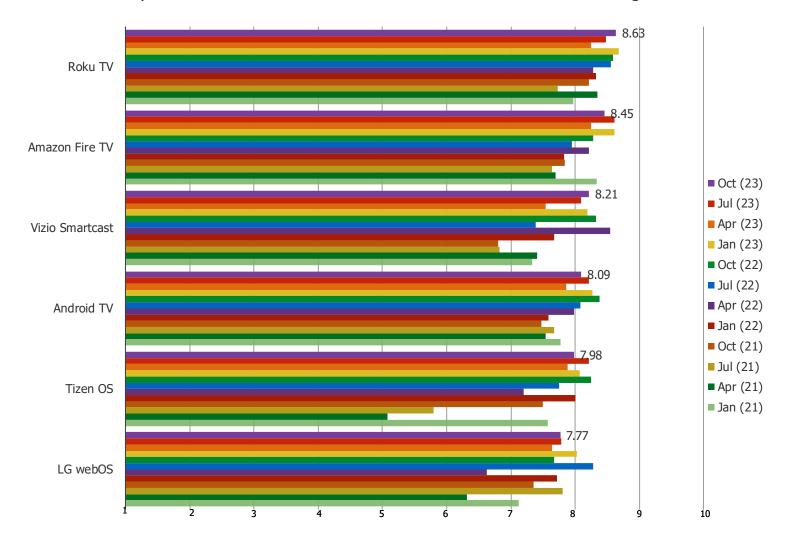

#### ON A SCALE FROM 1-10, HOW SATISFIED ARE YOU WITH THE SOFTWARE INTERFACE ON YOUR SMART TV?

Posed to all respondents who own a smart TV and use each of the following.

Very Dissatisfied

Very Satisfied

|                         | N = |
|-------------------------|-----|
| Roku TV                 | 209 |
| Amazon Fire TV          | 95  |
| Vizio Smartcast         | 76  |
| Google TV or Android TV | 75  |
| Tizen OS (Samsung)      | 60  |
| LG webOS                | 56  |