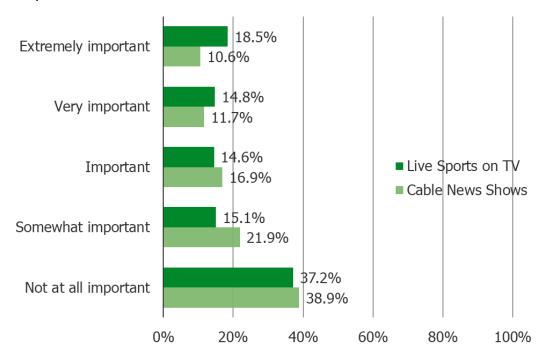

ve plans to purchase a smart TV in the next 12-18 months.



## IF YOU HAD TO PICK ONE OF THE FOLLOWING SMART TV SOFTWARE PLATFORMS, WHICH WOULD YOU CHOOSE?

Posed to all respondents who either currently use a smart TV and/or have plans to purchas e a smart TV in the next 12-18 months.



THINKING ABOUT THE QUESTION ABOVE (CHART ON PRIOR PAGE), WHICH OF THE FOLLOWING FACTORS MOST DETERMINED YOUR PREFERENCE?

Posed to all respondents who either currently use a smart TV and/or have plans to purchas e a smart TV in the next 12-18 months.



| www.          | nacho | VAINTA | COM   |
|---------------|-------|--------|-------|
| V V V V V V . |       |        | LCOII |

CABLE TV PERSONALITIES AND LIVE SPORTS/EVENTS

#### HOW IMPORTANT ARE THE FOLLOWING TO YOU...

### Posed to all respondents.



## Cross-Tabs (Weighted Averages)



#### DO YOU WATCH ANY OF THE FOLLOWING REGULARLY? SELECT ALL THAT APPLY



#### DO YOU CONSIDER YOURSELF A FAN OF ANY OF THE FOLLOWING? SELECT ALL THAT APPLY



## HOW DO YOU FEEL ABOUT WATCHING YOUR FAVORITE CABLE MEDIA PERSONALITIES ON THE FOLLOWING PLATFORMS?

## Posed to all respondents.



## Cross-Tabs (Weighted Averages)



HOW DO YOU FEEL ABOUT WATCHING YOUR FAVORITE CABLE MEDIA PERSONALITIES ON THE FOLLOWING PLATFORMS?

## Cross-Tab: Consumers who watch each of the following personalities



HOW MUCH TRUST DO YOU HAVE IN WATCHING VIDEO OF YOUR FAVORITE CABLE NEWS PERSONALITIES IN THE FOLLOWING FORUMS...

## Posed to all respondents.



## Cross-Tabs (Weighted Averages)



WOULD YOU CONSIDER IT A GOOD OR BAD THING IF YOUR FAVORITE CABLE NEWS P