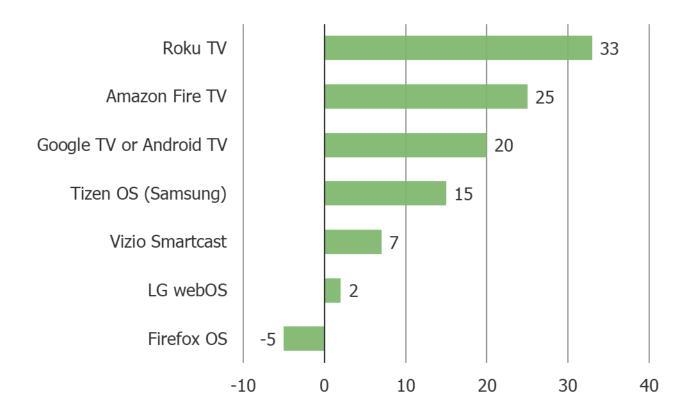

NPS SCORE | HOW LIKELY ARE YOU TO RECOMMEND THE OPERATING SYSTEM OF THE SMART TV YOU CURRENTLY USE TO A FRIEND OR COLLEAGUE?

Posed to all respondents who own a smart TV and use each of the following.

Combining all prior waves to achieve larger N sizes.

|                         | N =  |
|-------------------------|------|
| Roku TV                 | 2345 |
| Amazon Fire TV          | 1043 |
| Vizio Smartcast         | 886  |
| Google TV or Android TV | 876  |
| LG webOS                | 740  |
| Tizen OS (Samsung)      | 243  |
| Firefox OS              | 141  |