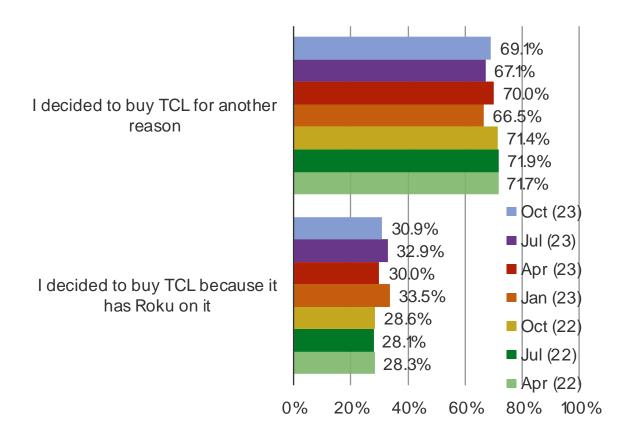

#### THINKING ABOUT YOUR TCL TV, WHICH OF THE FOLLOWING DESCRIBES YOU...

Posed to all respondents who have a TCL TV.