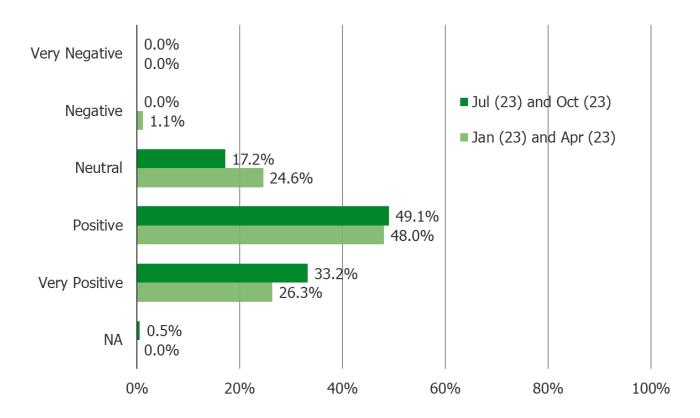

#### WHAT IS YOUR OPINION OF THE ROKU CHANNEL?

Posed to Roku users who watch the Roku Channel sometimes, often, or very often.

Combining July and April 2023 data to achieve a larger N size.