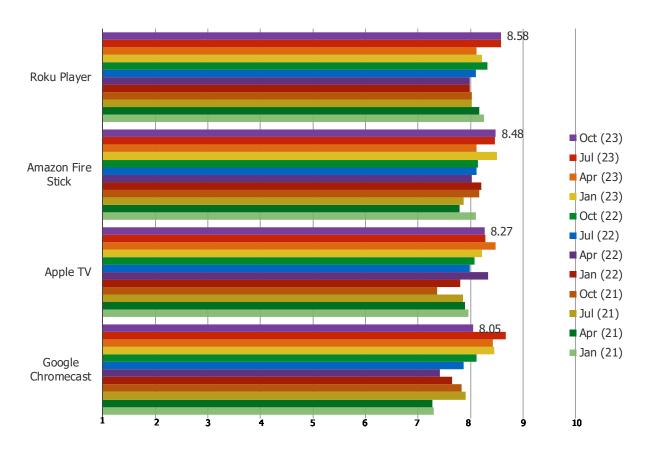

## ON A SCALE OF 1-10 (10 BEING EASIEST, 1 BEING DIFFICULT) HOW SATISFIED ARE YOU WITH THE SOFTWARE INTERFACE ON YOUR STREAMING DEVICE?

Posed to all respondents who own a smart TV and use each of the following.

Very Dissatisfied Very Satisfied

|                   | N=  |
|-------------------|-----|
| Roku Player       | 217 |
| Amazon Fire Stick | 210 |
| Apple TV          | 64  |
| Google Chromecast | 44  |

ON A SCALE OF 1-10 (10 BEING EASIEST, 1 BEING DIFFICULT) HOW EASY OR DIFFICULT IS IT TO OPERATE THE SOFTWARE INTERFACE ON YOUR STREAMING DEVICE?