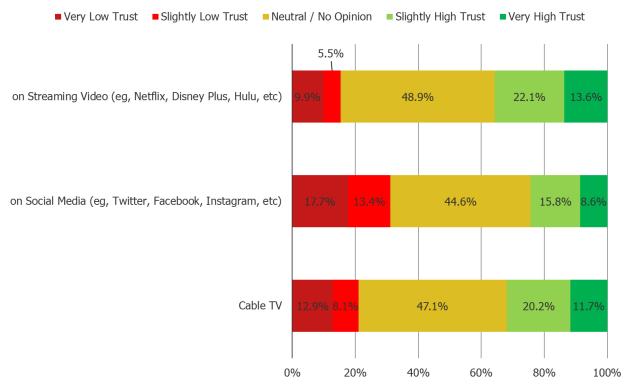

## Cross-Tab: Consumers who watch each of the following personalities

HOW MUCH TRUST DO YOU HAVE IN WATCHING VIDEO OF YOUR FAVORITE CABLE NEWS PERSONALITIES IN THE FOLLOWING FORUMS...

## Posed to all respondents.