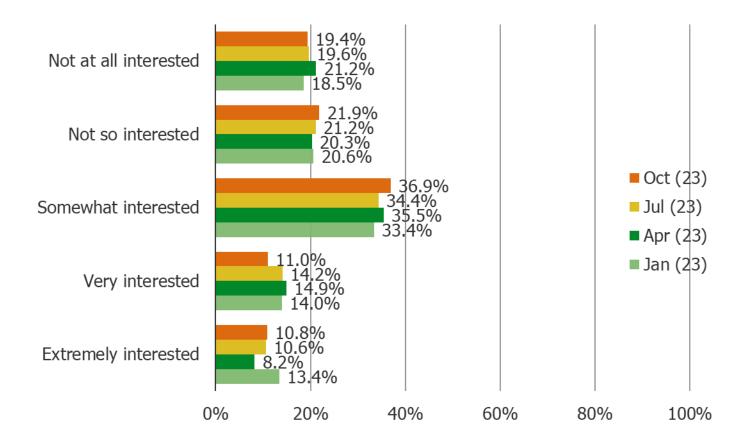

#### HOW INTERESTED WOULD YOU BE IN GETTING A TV THAT WAS ACTUALLY MANUFACTURED BY ROKU?

HOW LIKELY WOULD YOU BE TO BUY A TV THAT WAS MANUFACTURED BY ROKU WHEN YOU ARE BUYING YOUR NEXT TV?

WOULD YOU EXPECT A TV MANUFACTURED BY ROKU TO BE BETTER OR WORSE THAN WHAT YOU HAVE NOW WHEN IT COMES TO...