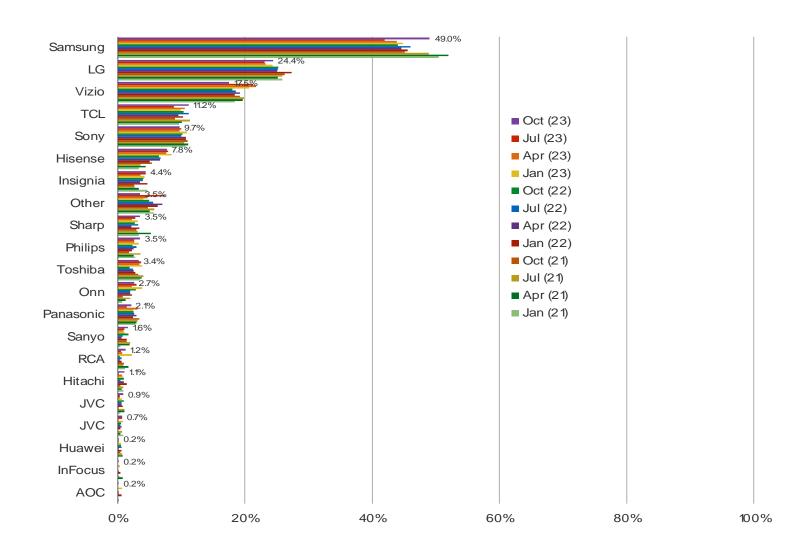

#### WHICH BRAND OF SMART TV DO YOU HAVE? (SELECT ALL THAT APPLY)

Posed to all respondents who own a smart TV.

WHICH BUILT-IN OPERATING SYSTEM DOES YOUR SMART TV RUN? (SELECT ALL THAT APPLY ACROSS ALL THE TVS YOU OWN)