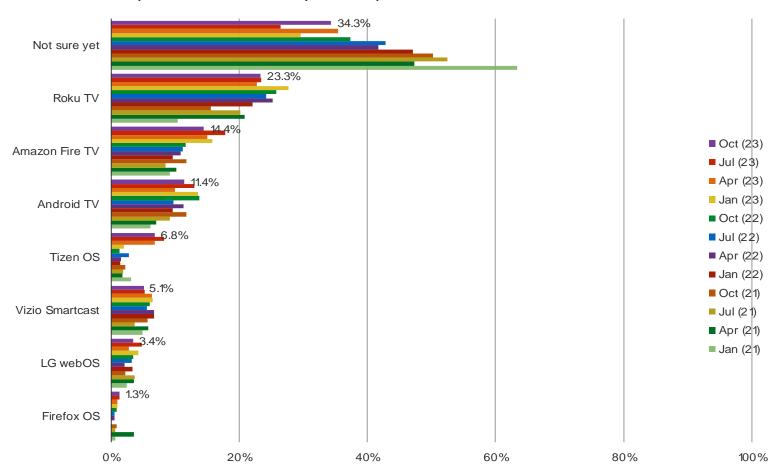

#### WHICH SOFTWARE PLATFORM ARE YOU PLANNING TO GET?

Posed to all respondents who have plans to purchase a smart TV in the next 12-18 months.