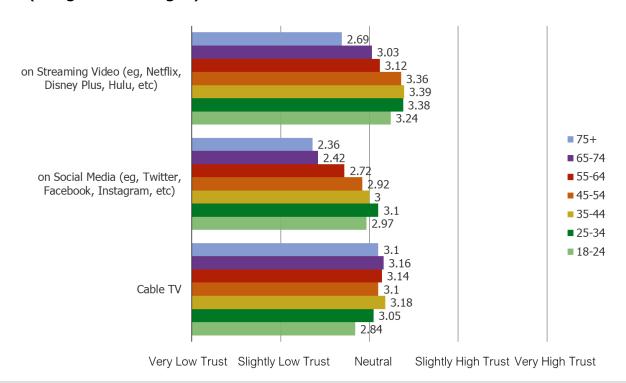

## Cross-Tab: Consumers who watch each of the following personalities

HOW MUCH TRUST DO YOU HAVE IN WATCHING VIDEO OF YOUR FAVORITE CABLE NEWS PERSONALITIES IN THE FOLLOWING FORUMS...

## Posed to all respondents.