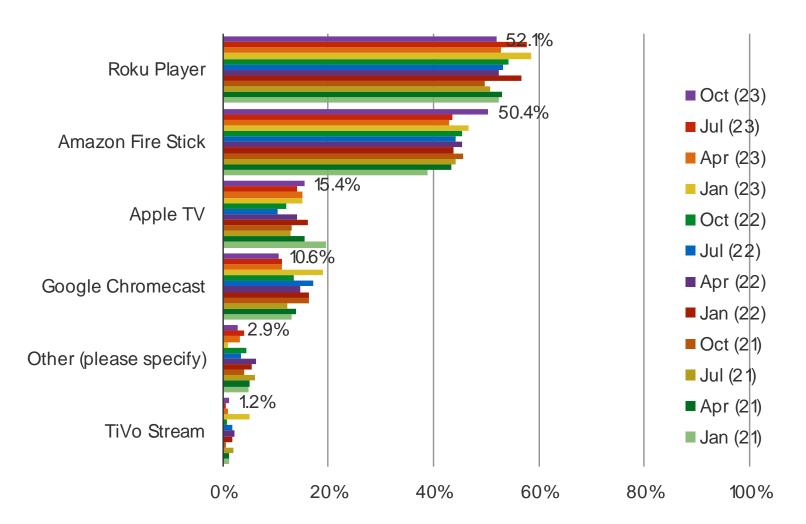

# WHICH OF THE FOLLOWING DEDICATED STREAMING DEVICES DO YOU USE? (SELECT ALL THAT YOU CURRENTLY USE)

Posed to all respondents who use streaming devices.