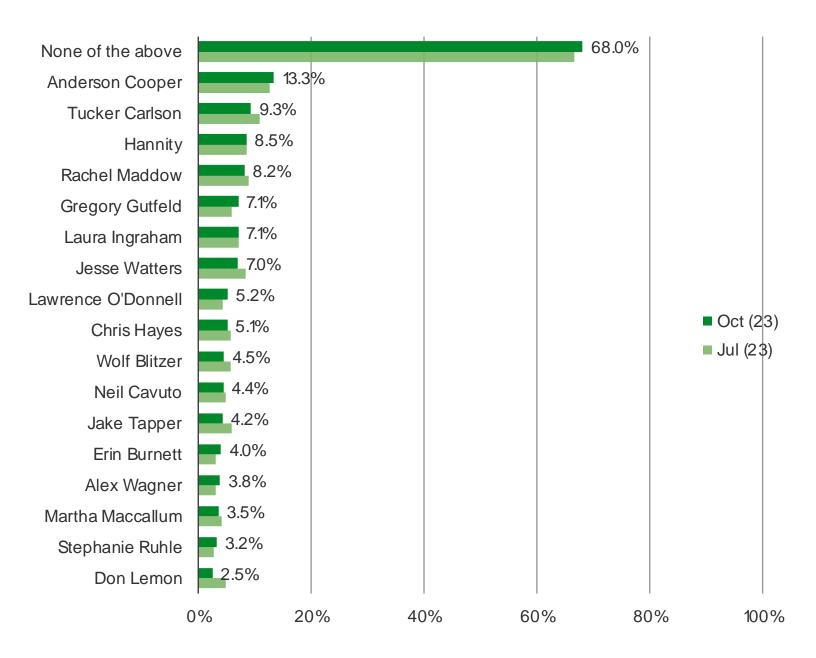

SOFTWARE PLATFORMS, WHICH WOULD YOU CHOOSE?

Posed to all respondents who either currently use a smart TV and/or have plans to purchas e a smart TV in the next 12-18 months.



THINKING ABOUT THE QUESTION ABOVE (CHART ON PRIOR PAGE), WHICH OF THE FOLLOWING FACTORS MOST DETERMINED YOUR PREFERENCE?

Posed to all respondents who either currently use a smart TV and/or have plans to purchas e a smart TV in the next 12-18 months.



| www.          | nacho | VAINTA | COM   |
|---------------|-------|--------|-------|
| V V V V V V . |       |        | LCOII |

CABLE TV PERSONALITIES AND LIVE SPORTS/EVENTS

#### HOW IMPORTANT ARE THE FOLLOWING TO YOU...

### Posed to all respondents.



## Cross-Tabs (Weighted Averages)



#### DO YOU WATCH ANY OF THE FOLLOWING REGULARLY? SELECT ALL THAT APPLY



#### DO YOU CONSIDER YOURSELF A FAN OF ANY OF THE FOLLOWING? SELECT ALL THAT APPLY



## HOW DO YOU FEEL ABOUT WATCHING YOUR FAVORITE CABLE MEDIA PERSONALITIES ON THE FOLLOWING PLATFORMS?

## Posed to all respondents.



## Cross-Tabs (Weighted Averages)



HOW DO YOU FEEL ABOUT WATCHING YOUR FAVORITE CABLE MEDIA PERSONALITIES ON THE FOLLOWING PLATFORMS?

## Cross-Tab: Consumers who watch each of the following personalities



HOW MUCH TRUST DO YOU HAVE IN WATCHING VIDEO OF YOUR FAVORITE CABLE NEWS PERSONALITIES IN THE FOLLOWING FORUMS...

## Posed to all respondents.



## Cross-Tabs (Weighted Averages)



WOULD YOU CONSIDER IT A GOOD OR BAD THING IF YOUR FAVORITE CABLE NEWS PERSONALITY LEFT THE NETWORK AND SPOKE DIRECTLY TO THE AUDIENCE FROM THEIR OWN SOCIAL MEDIA PLATFORM (LIKE TWITTE