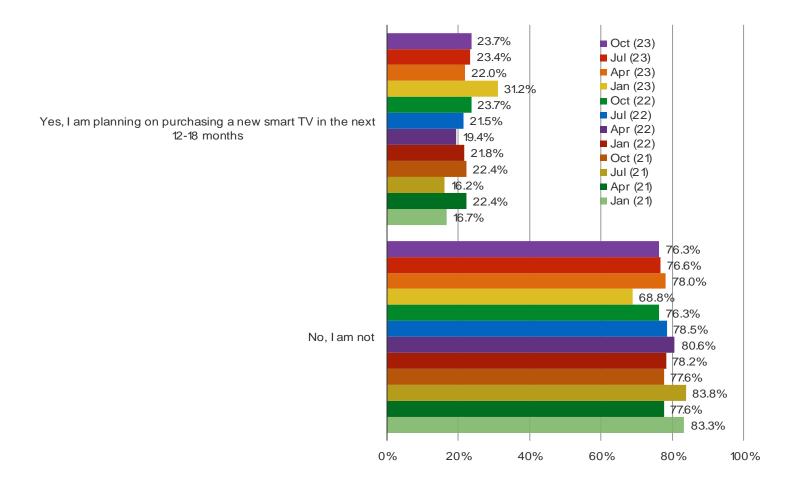

to all respondents who own a smart TV and use each of the following.



Difficult

|                   | N=  |
|-------------------|-----|
| Roku Player       | 217 |
| Amazon Fire Stick | 210 |
| Apple TV          | 64  |
| Google Chromecast | 44  |

NPS SCORE | HOW LIKELY ARE YOU TO RECOMMEND THE OPERATING SYSTEM OF THE STREAMING PLAYER YOU CURRENTLY USE TO A FRIEND OR COLLEAGUE?

Posed to all respondents who own a smart TV and use each of the following.



Combining all prior waves to achieve larger N sizes.

|                   | N =  |
|-------------------|------|
| Roku Player       | 3019 |
| Amazon Fire Stick | 2509 |
| Apple TV          | 828  |
| Google Chromecast | 805  |
| TiVo Stream       | 92   |

#### ARE YOU PLANNING ON PURCHASING A NEW SMART TV IN THE NEXT 12-18 MONTHS?



#### WHAT IS THE PRIMARY FACTOR THAT WILL DETERMINE WHICH TV YOU BUY?

Posed to all respondents who have plans to purchase a smart TV in the next 12-18 months.



#### WHICH SOFTWARE PLATFORM ARE YOU PLANNING TO GET?

Posed to all respondents who have plans to purchase a smart TV in the next 12-18 months.



## IF YOU HAD TO PICK ONE OF THE FOLLOWING SMART TV SOFTWARE PLATFORMS, WHICH WOULD YOU CHOOSE?

Posed to all respondents who either currently use a smart TV and/or have plans to purchas e a smart TV in the next 12-18 months.



THINKING ABOUT THE QUESTION ABOVE (CHART ON PRIOR PAGE), WHICH OF THE FOLLOWING FACTORS MOST DETERMINED YOUR PREFERENCE?

Posed to all respondents who either currently use a smart TV and/or have plans to purchas e a smart TV in the next 12-18 months.



| www