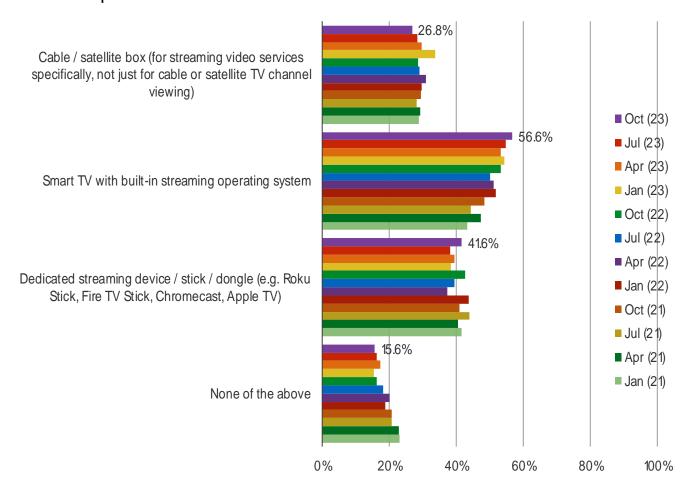

#### WHAT HARDWARE DO YOU USE TO WATCH STREAMING VIDEO ON YOUR TV? (SELECT ALL THAT APPLY)