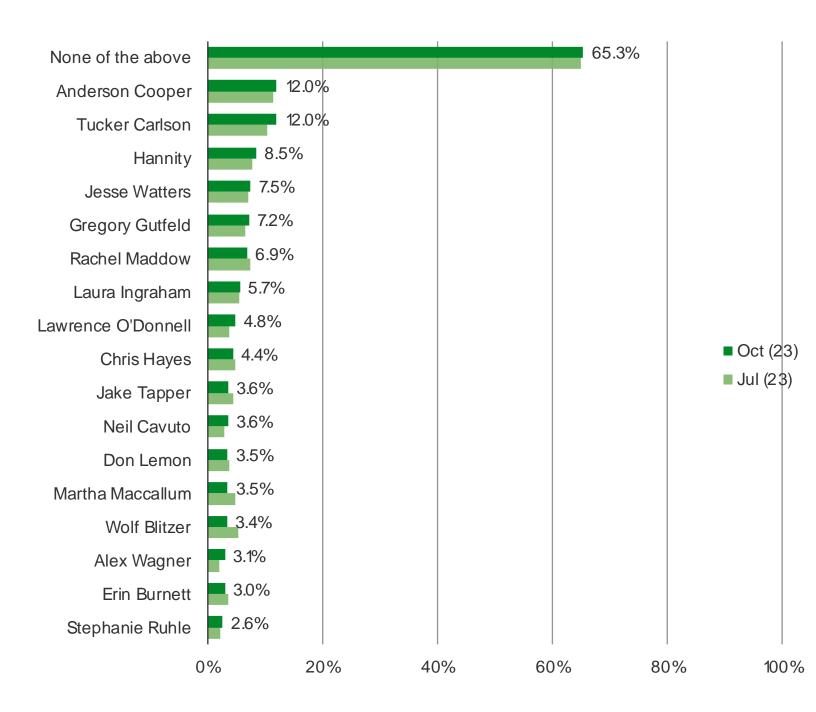

#### DO YOU CONSIDER YOURSELF A FAN OF ANY OF THE FOLLOWING? SELECT ALL THAT APPLY