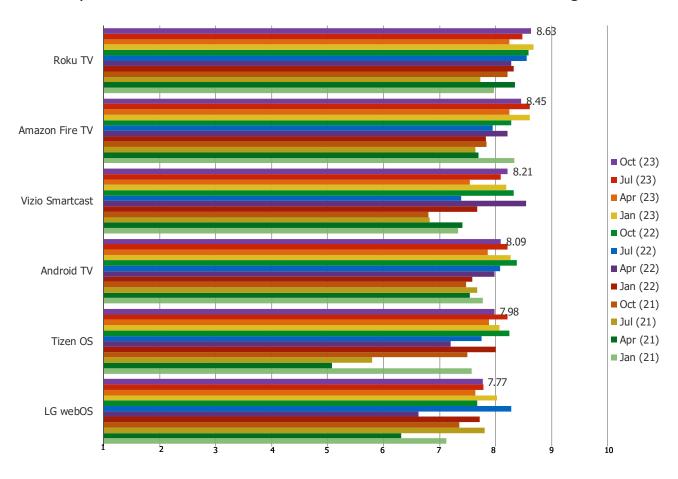

# ON A SCALE FROM 1-10, HOW EASY OR DIFFICULT IS IT TO OPERATE THE SOFTWARE INTERFACE ON YOUR SMART TV?\_\_\_\_\_

Posed to all respondents who own a smart TV and use each of the following.

Difficult

|                         | N = |
|-------------------------|-----|
| Roku TV                 | 209 |
| Amazon Fire TV          | 95  |
| Vizio Smartcast         | 76  |
| Google TV or Android TV | 75  |
| Tizen OS (Samsung)      | 60  |
| LG webOS                | 56  |

#### ON A SCALE FROM 1-10, HOW SATISFIED ARE YOU WITH THE SOFTWARE INTERFACE ON YOUR SMART TV?

Posed to all respondents who own a smart TV and use each of the following.

Very Dissatisfied

Very Satisfied

|                         | N = |
|-------------------------|-----|
| Roku TV                 | 209 |
| Amazon Fire TV          | 95  |
| Vizio Smartcast         | 76  |
| Google TV or Android TV | 75  |
| Tizen OS (Samsung)      | 60  |
| LG webOS                | 56  |