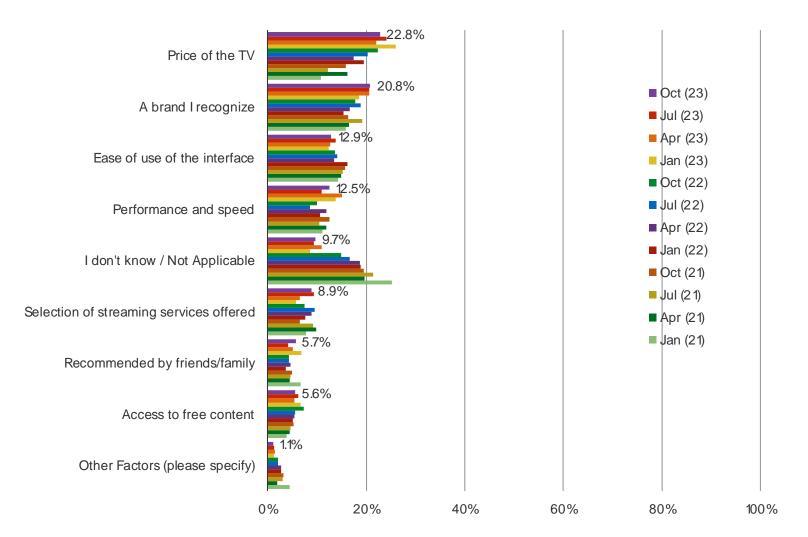

#### WHAT IS THE PRIMARY FACTOR THAT WILL DETERMINE WHICH TV YOU BUY?

Posed to all respondents who have plans to purchase a smart TV in the next 12-18 months.