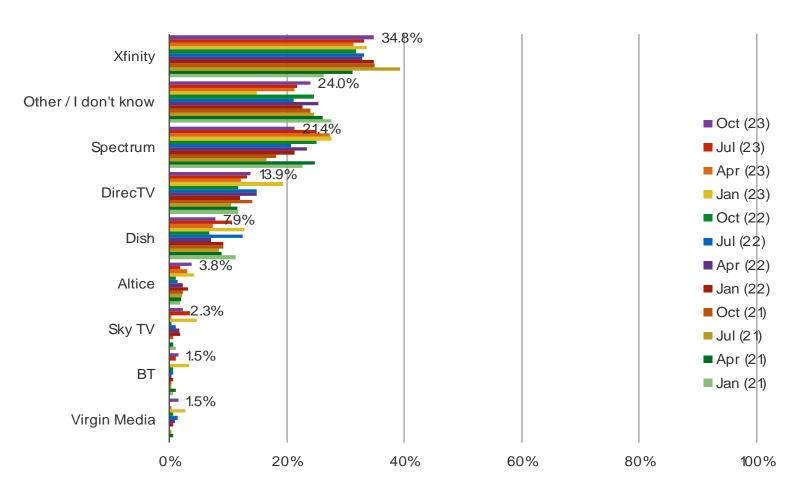

Posed to all respondents who own a smart TV.

WHAT TYPE OF CABLE/SATELLITE SET TOP BOX DO YOU USE TO WATCH STREAMING VIDEO? (SELECT ALL THAT APPLY)

Posed to all respondents who use streaming devices.