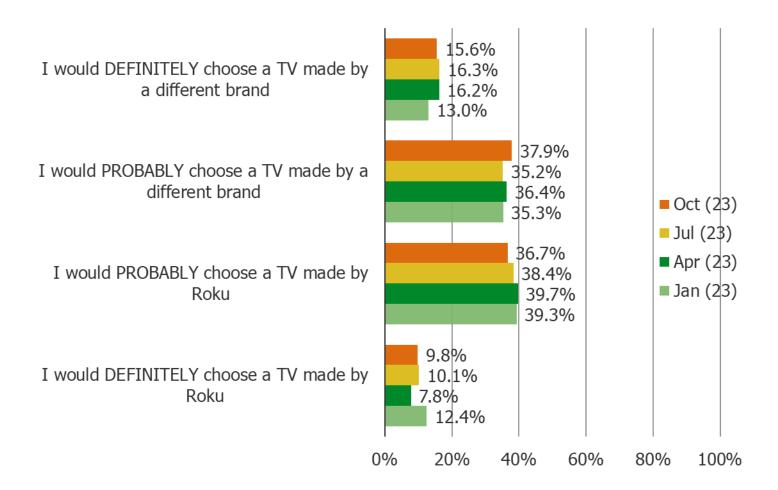

#### HOW INTERESTED WOULD YOU BE IN GETTING A TV THAT WAS ACTUALLY MANUFACTURED BY ROKU?

HOW LIKELY WOULD YOU BE TO BUY A TV THAT WAS MANUFACTURED BY ROKU WHEN YOU ARE BUYING YOUR NEXT TV?

WOULD YOU EXPECT A TV MANUFACTURED BY ROKU TO BE BETTER OR WORSE THAN WHAT YOU HAVE NOW WHEN IT COMES TO...