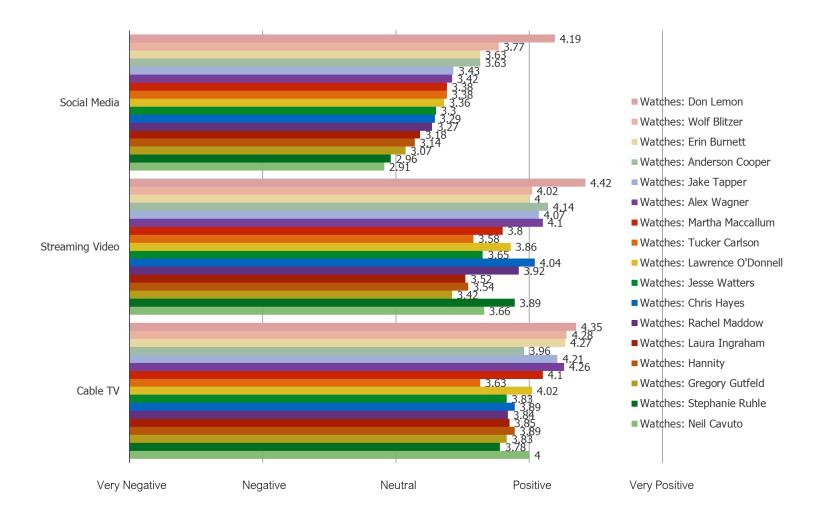

## HOW DO YOU FEEL ABOUT WATCHING YOUR FAVORITE CABLE MEDIA PERSONALITIES ON THE FOLLOWING PLATFORMS?

## Posed to all respondents.

## Cross-Tabs (Weighted Averages)

HOW DO YOU FEEL ABOUT WATCHING YOUR FAVORITE CABLE MEDIA PERSONALITIES ON THE FOLLOWING PLATFORMS?

## Cross-Tab: Consumers who watch each of the following personalities

HOW MUCH TRUST DO YOU HAVE IN WATCHING VIDEO OF YOUR FAVORITE CABLE NEWS PERSONALITIES IN THE FOLLOWING FORUMS...