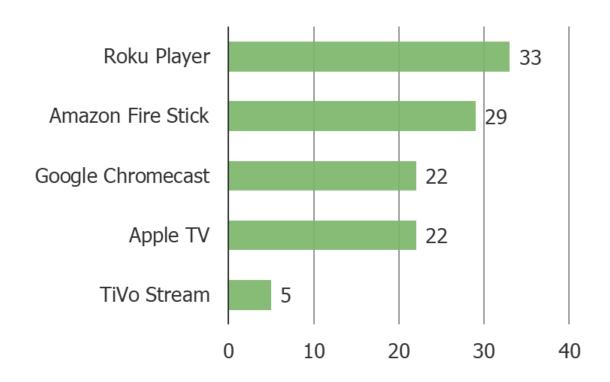

NPS SCORE | HOW LIKELY ARE YOU TO RECOMMEND THE OPERATING SYSTEM OF THE STREAMING PLAYER YOU CURRENTLY USE TO A FRIEND OR COLLEAGUE?

Posed to all respondents who own a smart TV and use each of the following.

Combining all prior waves to achieve larger N sizes.

|                   | N =  |
|-------------------|------|
| Roku Player       | 3019 |
| Amazon Fire Stick | 2509 |
| Apple TV          | 828  |
| Google Chromecast | 805  |
| TiVo Stream       | 92   |