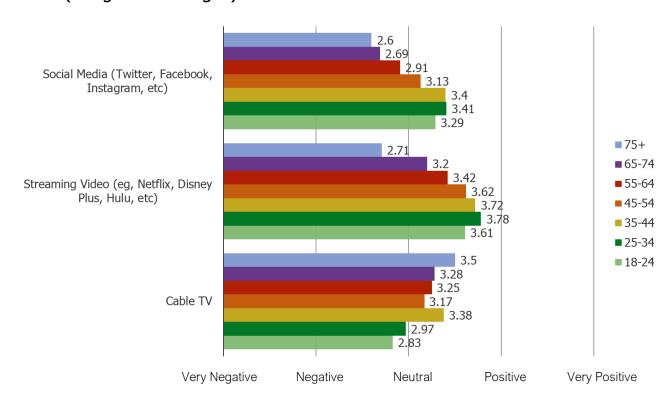

## Cross-Tabs (Weighted Averages)

HOW DO YOU FEEL ABOUT WATCHING YOUR FAVORITE CABLE MEDIA PERSONALITIES ON THE FOLLOWING PLATFORMS?