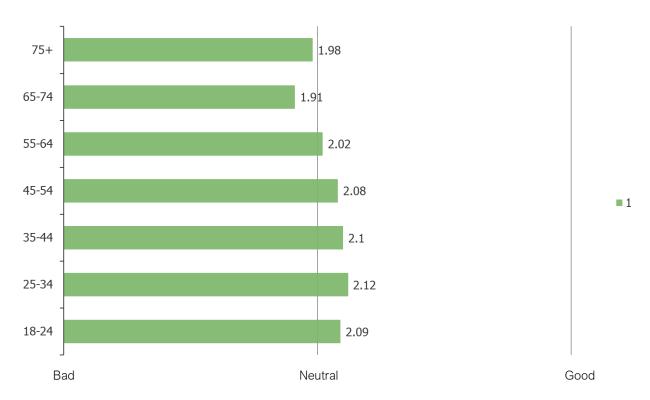

OF THE FOLLOWING? SELECT ALL THAT APPLY



## HOW DO YOU FEEL ABOUT WATCHING YOUR FAVORITE CABLE MEDIA PERSONALITIES ON THE FOLLOWING PLATFORMS?

## Posed to all respondents.



## Cross-Tabs (Weighted Averages)



HOW DO YOU FEEL ABOUT WATCHING YOUR FAVORITE CABLE MEDIA PERSONALITIES ON THE FOLLOWING PLATFORMS?

## Cross-Tab: Consumers who watch each of the following personalities



HOW MUCH TRUST DO YOU HAVE IN WATCHING VIDEO OF YOUR FAVORITE CABLE NEWS PERSONALITIES IN THE FOLLOWING FORUMS...

## Posed to all respondents.



## Cross-Tabs (Weighted Averages)



WOULD YOU CONSIDER IT A GOOD OR BAD THING IF YOUR FAVORITE CABLE NEWS PERSONALITY LEFT THE NETWORK AND SPOKE DIRECTLY TO THE AUDIENCE FROM THEIR OWN SOCIAL MEDIA PLATFORM (LIKE TWITTER)?





## Cross-Tabs (Weighted Averages)