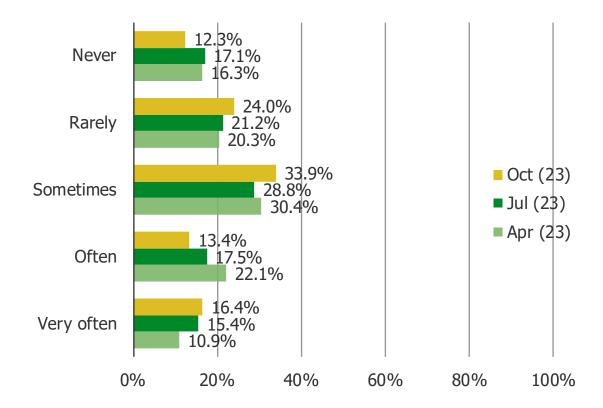

## HOW OFTEN DO YOU WATCH THE ROKU CHANNEL?

Posed to respondents who have a TV that uses the Roku OS or owns a Roku streaming play er (N = 293).

## **Noteworthy Stats:**

| 15.4% | Of respondents who have a TV that uses the Roku OS or own a Roku streaming player |
|-------|-----------------------------------------------------------------------------------|
|       | watch the Roku channel very often.                                                |