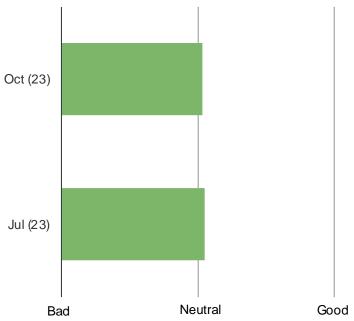

## Cross-Tabs (Weighted Averages)

WOULD YOU CONSIDER IT A GOOD OR BAD THING IF YOUR FAVORITE CABLE NEWS PERSONALITY LEFT THE NETWORK AND SPOKE DIRECTLY TO THE AUDIENCE FROM THEIR OWN SOCIAL MEDIA PLATFORM (LIKE TWITTER)?

## Cross-Tabs (Weighted Averages)