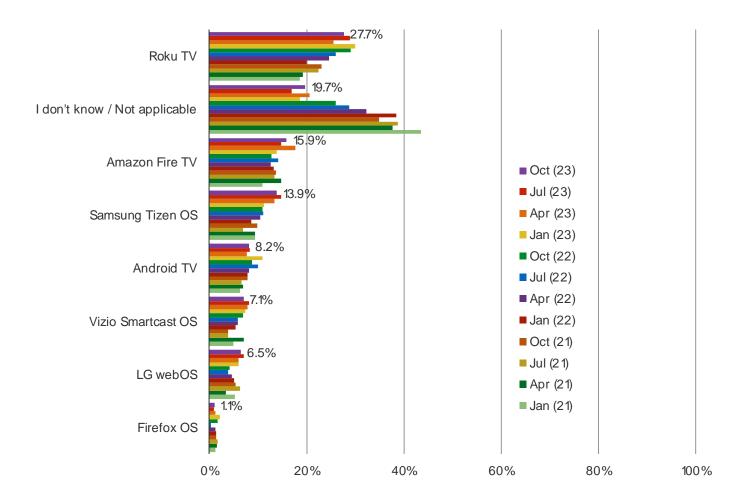

#### WHICH BRAND OF SMART TV DO YOU HAVE? (SELECT ALL THAT APPLY)

Posed to all respondents who own a smart TV.

WHICH BUILT-IN OPERATING SYSTEM DOES YOUR SMART TV RUN? (SELECT ALL THAT APPLY ACROSS ALL THE TVS YOU OWN)