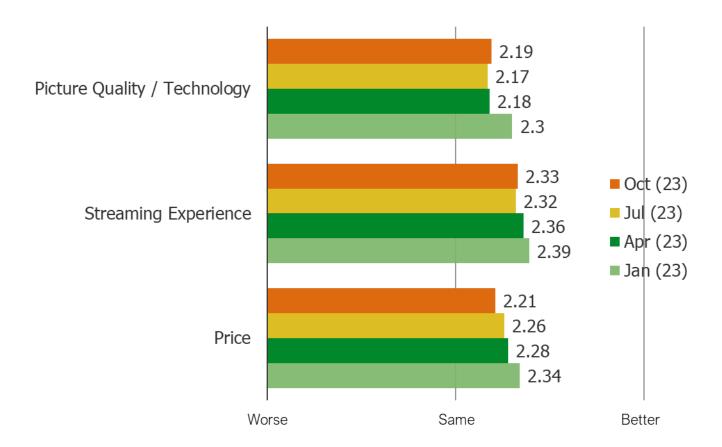

#### HOW INTERESTED WOULD YOU BE IN GETTING A TV THAT WAS ACTUALLY MANUFACTURED BY ROKU?

HOW LIKELY WOULD YOU BE TO BUY A TV THAT WAS MANUFACTURED BY ROKU WHEN YOU ARE BUYING YOUR NEXT TV?

WOULD YOU EXPECT A TV MANUFACTURED BY ROKU TO BE BETTER OR WORSE THAN WHAT YOU HAVE NOW WHEN IT COMES TO...