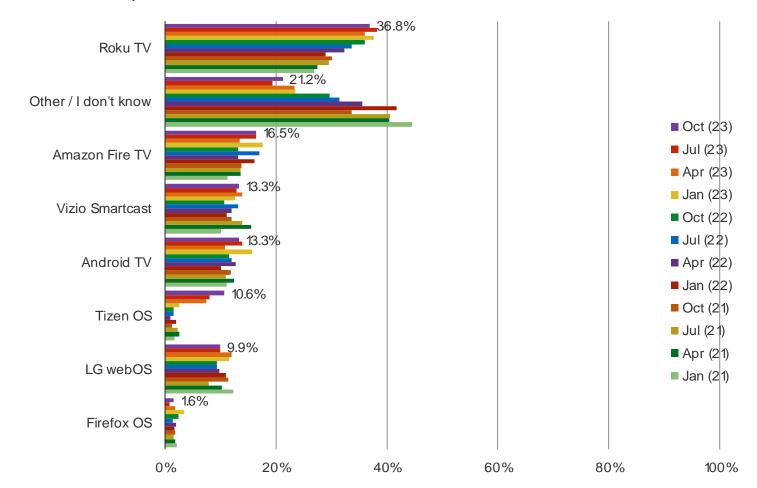

#### WHICH BRAND OF SMART TV DO YOU HAVE? (SELECT ALL THAT APPLY)

Posed to all respondents who own a smart TV.

WHICH BUILT-IN OPERATING SYSTEM DOES YOUR SMART TV RUN? (SELECT ALL THAT APPLY ACROSS ALL THE TVS YOU OWN)