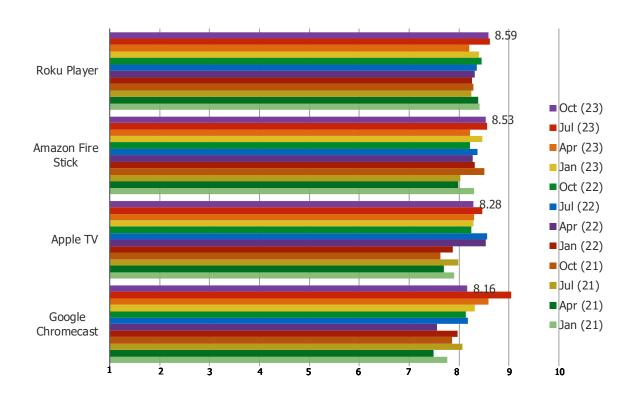

NPS SCORE | HOW LIKELY ARE YOU TO RECOMMEND THE OPERATING SYSTEM OF THE STREAMING PLAYER YOU CURRENTLY USE TO A FRIEND OR COLLEAGUE?

Posed to all respondents who own a smart TV and use each of the following.

Combining all prior waves to achieve larger N sizes.

|                   | N =  |
|-------------------|------|
| Roku Player       | 3019 |
| Amazon Fire Stick | 2509 |
| Apple TV          | 828  |
| Google Chromecast | 805  |
| TiVo Stream       | 92   |