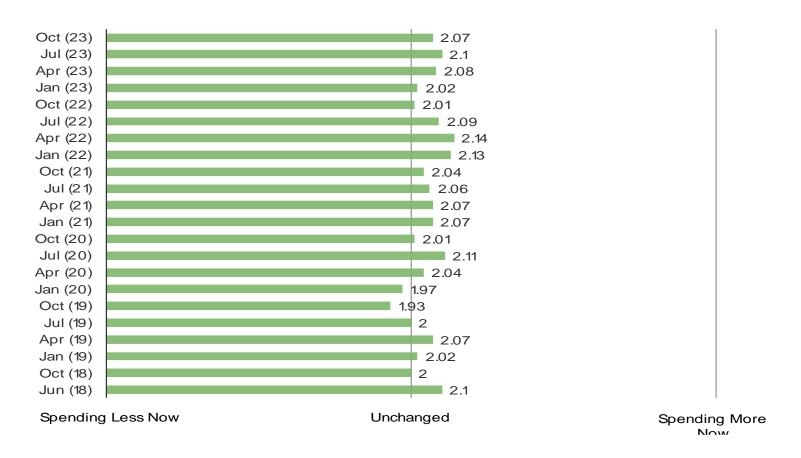

#### IN GENERAL, WOULD YOU SAY YOUR GROCERY SPENDING HAS CHANGED OVER THE PAST YEAR?