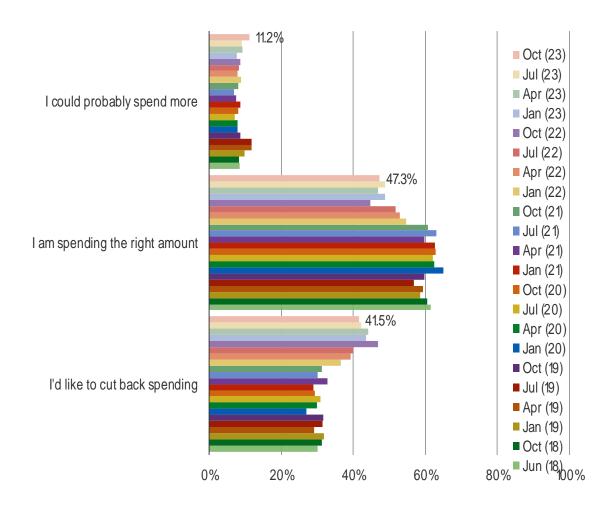

#### **Noteworthy Stats:**

- Of respondents said that low fees are the most important factor when deciding which food delivery app to use.
- 21.8% Of respondents note that restaurant selection is the most important factor when deciding which food delivery app to use.
- **41.5%** Of respondents would like to cut back on grocery spending.

#### DO YOU THINK YOU CURRENTLY SPEND THE RIGHT AMOUNT ON GROCERIES?