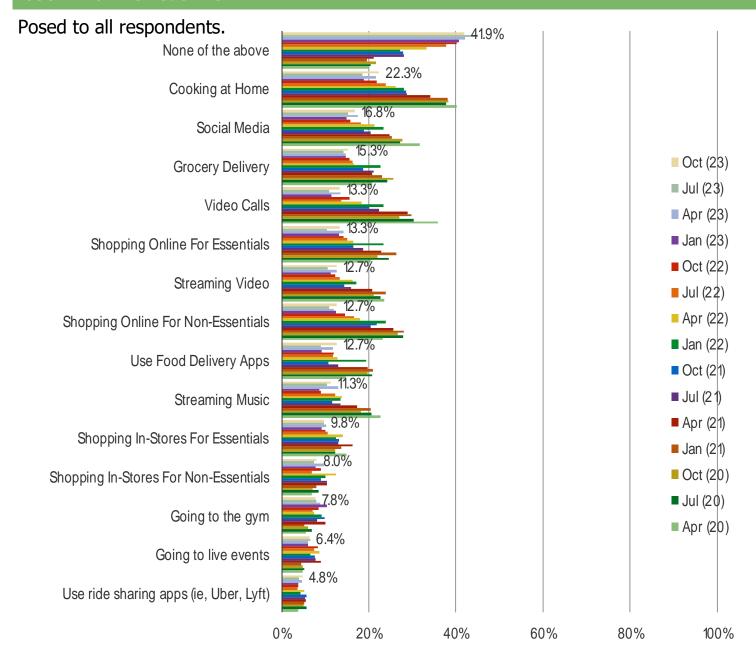

## FOOD DELIVERY AND COVID IMPACTS

GOING FORWARD, WILL YOU DO ANY OF THE FOLLOWING MORE BECAUSE OF THE CORONAVIRUS AND SOCIAL DISTANCING? SELECT ALL THAT APPLY

GOING FORWARD, WILL YOU DO ANY OF THE FOLLOWING LESS BECAUSE OF THE CORONAVIRUS AND SOCIAL DISTANCING? SELECT ALL THAT APPLY