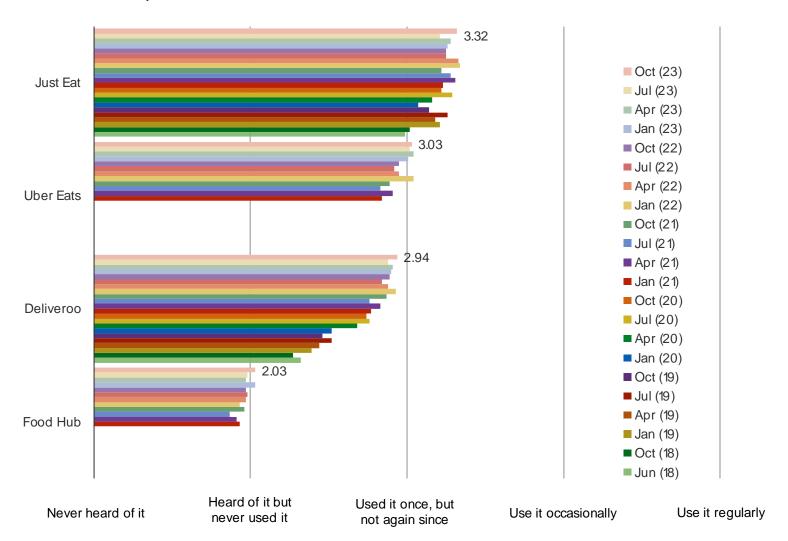

#### WHAT IS YOUR EXPERIENCE WITH THE FOLLOWING MEAL DELIVERY APPS/SERVICES?

USAGE CROSS-OVER: <u>JUST EAT</u> USERS (REGULARLY OR OCCASIONALLY) ALSO USES ..... (REGULARLY OR OCCASIONALLY)

Posed to Just Eat users.