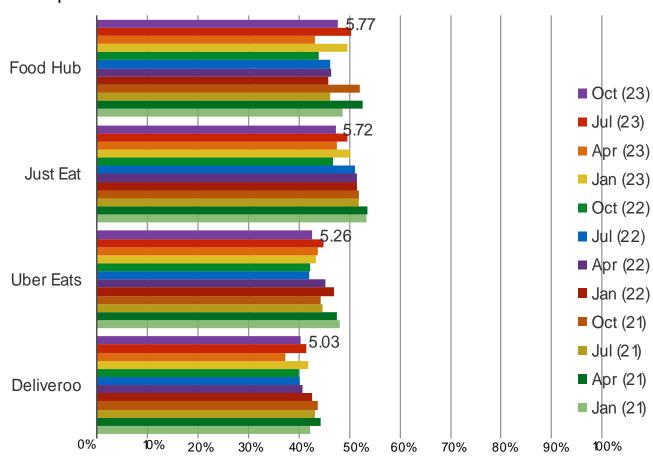

# WHAT PERCENTAGE OF YOUR FOOD DELIVERY/TAKEAWAY ORDERS DO YOU MAKE THROUGH THE FOLLOWING?

#### Posed to all respondents.

Chart above is a weighted average in which:

0% = 1

10% = 2

20% = 3

30% = 4

40% = 5

50% = 6

60% = 7

70% = 8

80% = 9

90% = 10

100% = 11

| \\/\\/\         | hesno | keıntel | Com |
|-----------------|-------|---------|-----|
| V V V V V V . I |       |         |     |

BESPOKE MARKET INTELLIGENCE

Food Delivery and Grocery