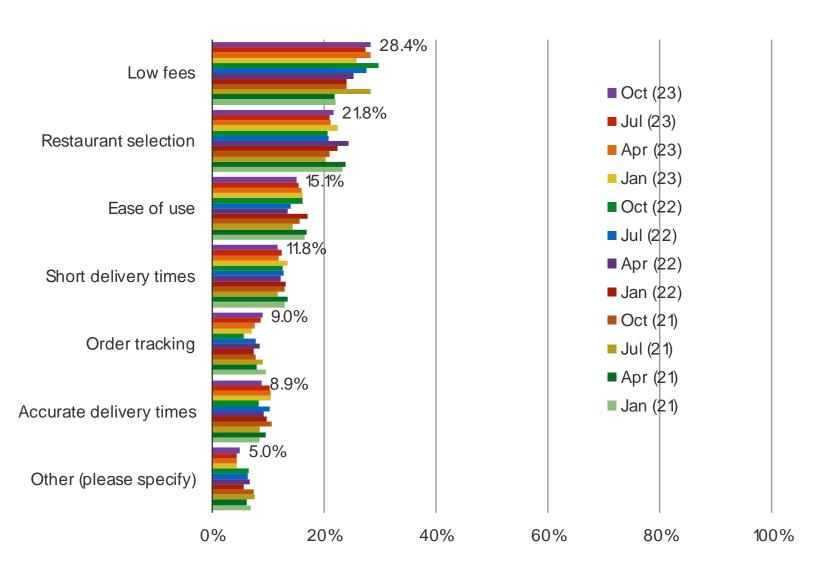

#### **Noteworthy Stats:**

- Of respondents said that low fees are the most important factor when deciding which food delivery app to use.
- 21.8% Of respondents note that restaurant selection is the most important factor when deciding which food delivery app to use.
- **41.5%** Of respondents would like to cut back on grocery spending.

Posed to Uber Eats users.

WHAT IS THE MOST IMPORTANT FEATURE IN DECIDING WHICH FOOD DELIVERY/TAKEAWAY APP TO USE?

| BESPOKE MARKET INTELLIGENCE | www.bespokeintel.com |
|-----------------------------|----------------------|
| Food Delivery and Grocery   |                      |
|                             |                      |
|                             |                      |
|                             |                      |
|                             |                      |
|                             |                      |
|                             |                      |
|                             |                      |
|                             |                      |
|                             |                      |
|                             |                      |
|                             |                      |
|                             |                      |
|                             |                      |