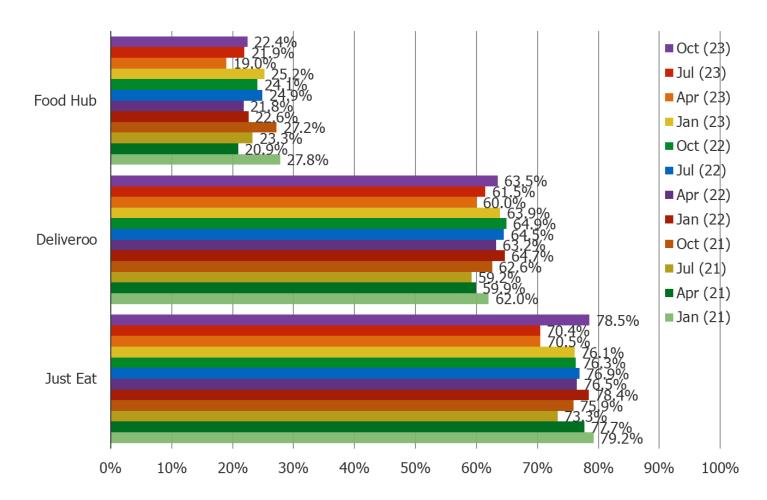

# WHAT PERCENTAGE OF YOUR FOOD DELIVERY/TAKEAWAY ORDERS DO YOU MAKE THROUGH THE FOLLOWING?