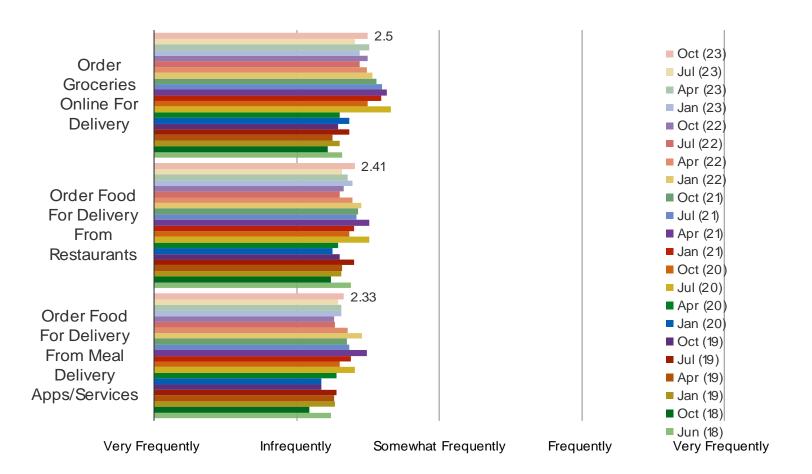

he history of our survey.
- 4. Consumers have been increasingly saying that the most important feature in determining which food delivery app to use is "low fees."
- 5. Uber Eats and Just Eat continue to lead competitors when it comes to user experience and restaurant selection.
- 6. Consumers in the UK continue to be more likely to tell us they are looking to cut back on grocery spending vs. spend more.

#### **Noteworthy Stats:**

- Of respondents said that low fees are the most important factor when deciding which food delivery app to use.
- 21.8% Of respondents note that restaurant selection is the most important factor when deciding which food delivery app to use.
- **41.5%** Of respondents would like to cut back on grocery spending.

## FOOD DELIVERY USAGE

#### HOW OFTEN DO YOU...



#### WHAT IS YOUR EXPERIENCE WITH THE FOLLOWING MEAL DELIVERY APPS/SERVICES?



USAGE CROSS-OVER: <u>JUST EAT</u> USERS (REGULARLY OR OCCASIONALLY) ALSO USES ..... (REGULARLY OR OCCASIONALLY)

Posed to Just Eat users.



USAGE CROSS-OVER: <u>DELIVEROO</u> USERS (REGULARLY OR OCCASIONALLY) ALSO USES ..... (REGULARLY OR OCCASIONALLY)

Posed to Deliveroo users.



USAGE CROSS-OVER: <u>UBER EATS</u> USERS (REGULARLY OR OCCASIONALLY) ALSO USES ..... (REGULARLY OR OCCASIONALLY)

Posed to Uber Eats users.



WHAT IS THE MOST IMPORTANT FEATURE IN DECIDING WHICH FOOD DELIVERY/TAKEAWAY APP TO USE?



| BESPOKE MARKET INTELLIGENCE | www.bespokeintel.com |
|-----------------------------|----------------------|
| Food Delivery and Grocery   |                      |
|                             |