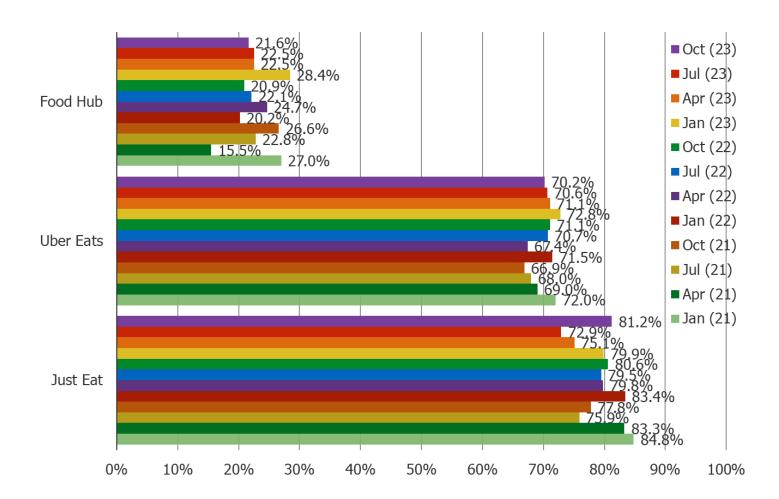

ut back on grocery spending vs. spend more.

#### **Noteworthy Stats:**

- Of respondents said that low fees are the most important factor when deciding which food delivery app to use.
- 21.8% Of respondents note that restaurant selection is the most important factor when deciding which food delivery app to use.
- **41.5%** Of respondents would like to cut back on grocery spending.

## FOOD DELIVERY USAGE

#### HOW OFTEN DO YOU...



#### WHAT IS YOUR EXPERIENCE WITH THE FOLLOWING MEAL DELIVERY APPS/SERVICES?



USAGE CROSS-OVER: <u>JUST EAT</u> USERS (REGULARLY OR OCCASIONALLY) ALSO USES ..... (REGULARLY OR OCCASIONALLY)

Posed to Just Eat users.



USAGE CROSS-OVER: <u>DELIVEROO</u> USERS (REGULARLY OR OCCASIONALLY) ALSO USES ..... (REGULARLY OR OCCASIONALLY)

Posed to Deliveroo users.



USAGE CROSS-OVER: <u>UBER EATS</u> USERS (REGULARLY OR OCCASIONALLY) ALSO USES ..... (REGULARLY OR OCCASIONALLY)

Posed to Uber Eats users.



WHAT IS THE MOST IMPORTANT FEATURE IN DECIDING WHICH FOOD DELIVERY/TAKEAWAY APP TO USE?



| BESPOKE MARKET INTELLIGENCE | www.bespokeintel.com |
|-----------------------------|----------------------|
| Food Delivery and Grocery   |                      |
|                             |                      |
|                             |                      |
|                             |                      |
|                             |                      |
|                             |                      |
|                             |                      |
|                             |                      |
|