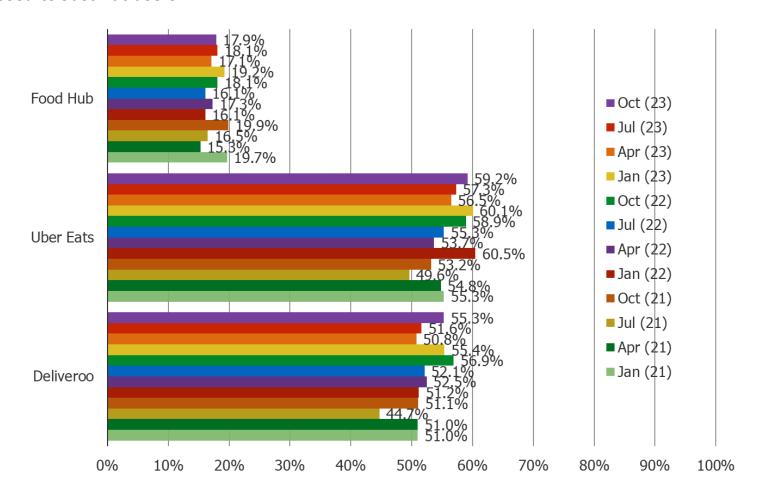

when it comes to user experience and restaurant selection.
- 6. Consumers in the UK continue to be more likely to tell us they are looking to cut back on grocery spending vs. spend more.

#### **Noteworthy Stats:**

- Of respondents said that low fees are the most important factor when deciding which food delivery app to use.
- 21.8% Of respondents note that restaurant selection is the most important factor when deciding which food delivery app to use.
- **41.5%** Of respondents would like to cut back on grocery spending.

## FOOD DELIVERY USAGE

#### HOW OFTEN DO YOU...



#### WHAT IS YOUR EXPERIENCE WITH THE FOLLOWING MEAL DELIVERY APPS/SERVICES?



USAGE CROSS-OVER: <u>JUST EAT</u> USERS (REGULARLY OR OCCASIONALLY) ALSO USES ..... (REGULARLY OR OCCASIONALLY)

Posed to Just Eat users.



USAGE CROSS-OVER: <u>DELIVEROO</u> USERS (REGULARLY OR OCCASIONALLY) ALSO USES ..... (REGULARLY OR OCCASIONALLY)

Posed to Deliveroo users.



USAGE CROSS-OVER: <u>UBER EATS</u> USERS (REGULARLY OR OCCASIONALLY) ALSO USES ..... (REGULARLY OR OCCASIONALLY)

Posed to Uber Eats users.



WHAT IS THE MOST IMPORTANT FEATURE IN DECIDING WHICH FOOD DELIVERY/TAKEAWAY APP TO USE?



| BESPOKE MARKET INTELLIGENCE | www.bespokeintel.com |
|-----------------------------|----------------------|
| Food Delivery and Grocery   |                      |
|                             |                      |
|                             |                      |
|                             |                      |
|                             |                      |
|                             |