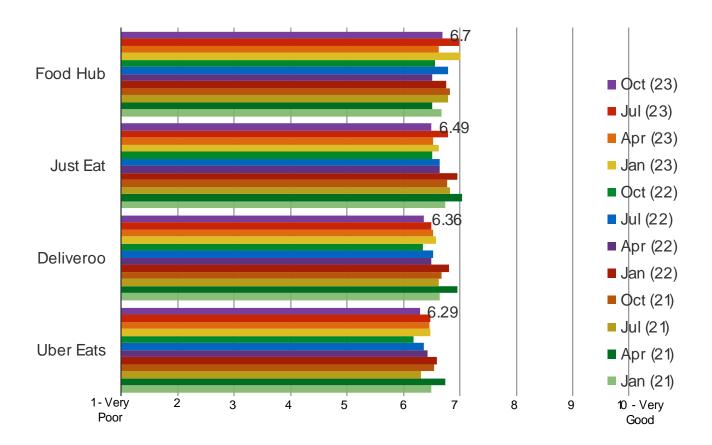

#### PLEASE RATE HOW GOOD THE FOLLOWING ARE WHEN IT COMES TO USER EXPERIENCE:

#### **KPIs and Key questions**

- 1. Consumer usage of food delivery and grocery delivery apps has settled into a frequency range that is slightly lower than what our survey observed during Covid, but higher than what we observed during pre-Covid times.
- 2. Just Eat is the share leader among consumers in our UK survey in terms of self-reported usage. Growth in our engagement metrics has been flatter of late.
- 3. Self-reported usage of Deliveroo has grown significantly since the start of our survey and has closed the gap between itself and Just Eat over the history of our survey.
- 4. Consumers have been increasingly saying that the most important feature in determining which food delivery app to use is "low fees."
- 5. Uber Eats and Just Eat continue to lead competitors when it comes to user experience and restaurant selection.
- 6. Consumers in the UK continue to be more likely to tell us they are looking to cut back on grocery spending vs. spend more.