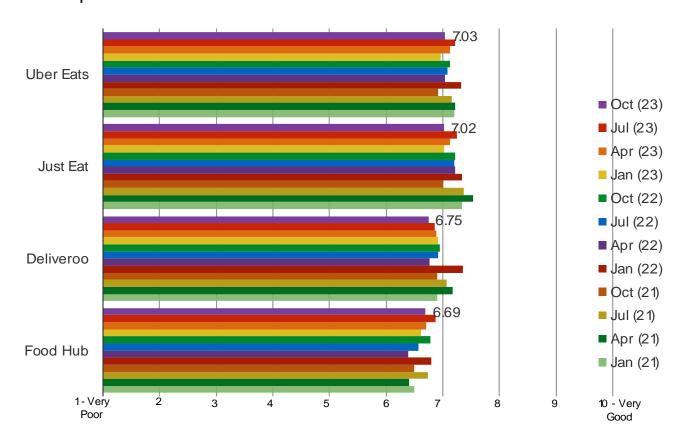

|
|                             |                      |
|                             |                      |
|                             |                      |
|                             |                      |
|                             |                      |
|                             |                      |
|                             |                      |
|                             |                      |
|                             |                      |
|                             |                      |
|                             |                      |
|                             |                      |
|                             |                      |

#### PLEASE RATE HOW GOOD THE FOLLOWING ARE WHEN IT COMES TO USER EXPERIENCE:



#### PLEASE RATE THE FOLLOWING WHEN IT COMES TO RESTAURANT SELECTION...



#### PLEASE RATE THE FOLLOWING WHEN IT COMES TO FEES...



#### **BESPOKE Surveys**

### **UK Food Delivery**

# WHAT PERCENTAGE OF YOUR FOOD DELIVERY/TAKEAWAY ORDERS DO YOU MAKE THROUGH THE FOLLOWING?

#### Posed to all respondents.



Chart above is a weighted average in which:

0% = 1

10% = 2

20% = 3

30% = 4

40% = 5

50% = 6

60% = 7

70% = 8

80% = 9

90% = 10

100% = 11

| \\/\\/\         | hesno | keıntel | Com |
|-----------------|-------|---------|-----|
| V V V V V V . I |       |         |     |

BESPOKE MARKET INTELLIGENCE

Food Delivery and Grocery

## FOOD DELIVERY AND COVID IMPACTS

GOING FORWARD, WILL YOU DO ANY OF THE FOLLOWING MORE BECAUSE OF THE CORONAVIRUS AND SOCIAL DISTANCING? SELECT ALL T