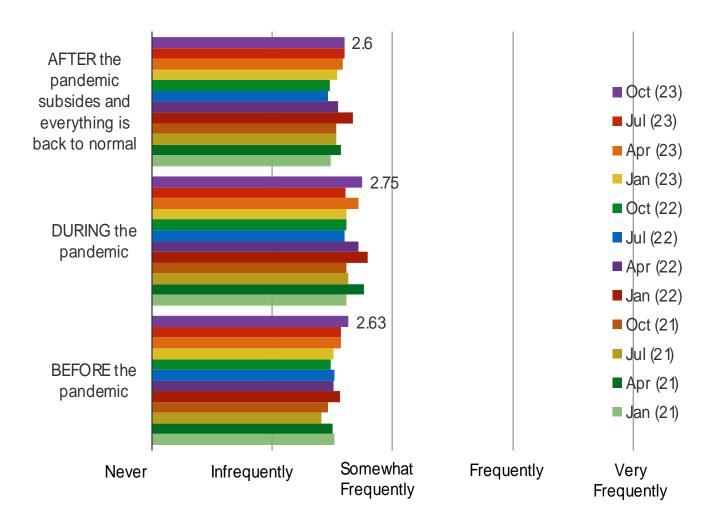

#### PLEASE ESTIMATE YOUR USAGE OF FOOD DELIVERY/TAKEAWAY APPS DURING THE FOLLOWING PERIODS:

| www. | bespo | keinte | l.com |
|------|-------|--------|-------|

Food Delivery and Grocery