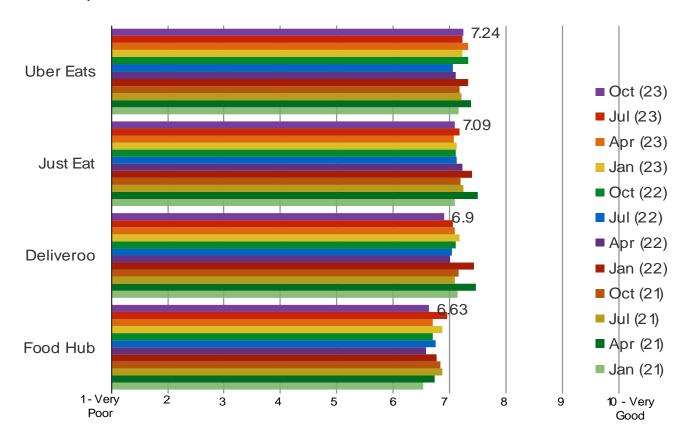

|                      |
|                             |                      |
|                             |                      |
|                             |                      |
|                             |                      |
|                             |                      |
|                             |                      |
|                             |                      |
|                             |                      |
|                             |                      |
|                             |                      |
|                             |                      |

#### PLEASE RATE HOW GOOD THE FOLLOWING ARE WHEN IT COMES TO USER EXPERIENCE:



#### PLEASE RATE THE FOLLOWING WHEN IT COMES TO RESTAURANT SELECTION...



#### PLEASE RATE THE FOLLOWING WHEN IT COMES TO FEES...



#### **BESPOKE Surveys**

### **UK Food Delivery**

# WHAT PERCENTAGE OF YOUR FOOD DELIVERY/TAKEAWAY ORDERS DO YOU MAKE THROUGH THE FOLLOWING?

#### Posed to all respondents.



Chart above is a weighted average in which:

0% = 1

10% = 2

20% = 3

30% = 4

40% = 5

50% = 6

60% = 7

70% = 8

80% = 9

90% = 10

100% = 11

| \\/\\/\         | hesno | keıntel | Com |
|-----------------|-------|---------|-----|
| V V V V V V . I |       |         |     |

BESPOKE MARKET INTELLIGENCE

Food Delivery and Grocery

## FOOD DELIVERY AND COVID IMPACTS

GOING FORWARD, WILL YOU DO ANY OF THE FOLLOWING MORE BECAUSE OF THE CORONAVIRUS AND SOCIAL DISTANCING? SELECT ALL THAT APPLY



GOING FORWARD, WILL YOU DO ANY OF THE FOLLOWING LESS BECAUSE O