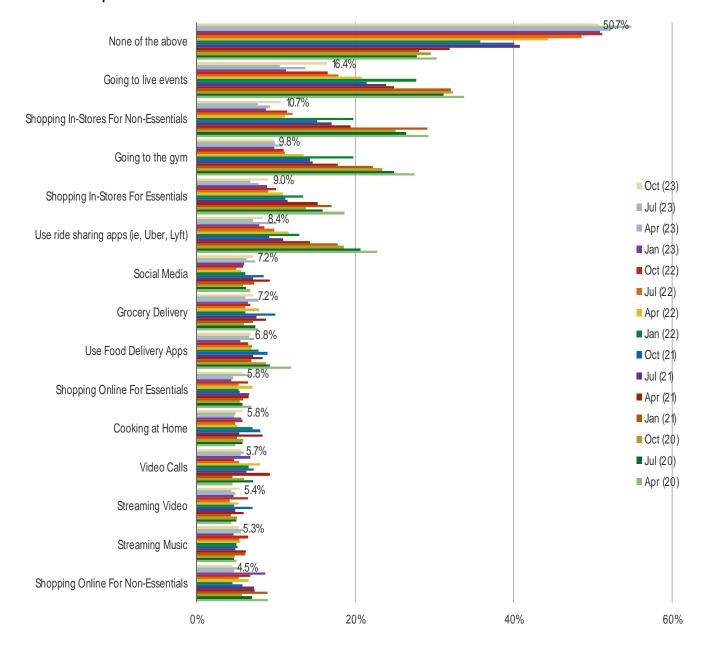

## FOOD DELIVERY AND COVID IMPACTS

GOING FORWARD, WILL YOU DO ANY OF THE FOLLOWING MORE BECAUSE OF THE CORONAVIRUS AND SOCIAL DISTANCING? SELECT ALL THAT APPLY

GOING FORWARD, WILL YOU DO ANY OF THE FOLLOWING LESS BECAUSE OF THE CORONAVIRUS AND SOCIAL DISTANCING? SELECT ALL THAT APPLY