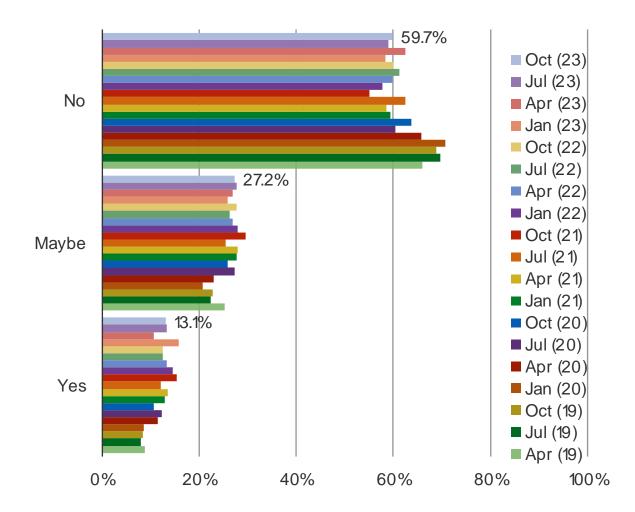

S CHANGED OVER THE PAST YEAR?



#### DO YOU THINK YOU CURRENTLY SPEND THE RIGHT AMOUNT ON GROCERIES?



#### HOW OFTEN DO YOU...



**UK Retail** 

## ONLINE CLOTHING RETAILERS

#### **AWARENESS**



IF YOU WERE SHOPPING ONLINE FOR APPAREL, WHICH OF THE FOLLOWING WOULD YOU BE MOST LIKELY TO PURCHASE FROM?



IF YOU WERE SHOPPING ONLINE FOR APPAREL, WHICH OF THE FOLLOWING WOULD YOU BE LEAST LIKELY TO PURCHASE FROM?



#### WHEN IS THE LAST TIME THAT YOU PURCHASED SOMETHING FROM AMAZON?



#### WHICH OF THE FOLLOWING WOULD DESCRIBE HOW OFTEN YOU TYPICALLY PURCHASE FROM AMAZON?



WHEN YOU SHOP AT AMAZON, HOW CONFIDENT ARE YOU THAT YOU WILL GET THE BEST POSSIBLE PRICE FOR WHAT YOU BUY?



**UK Retail** 

## **AUTOS AND AUTO SITES**

#### DO YOU PLAN TO GET A NEW CAR IN THE NEXT SIX MONTHS?



# HAVE YOU OR DO YOU PLAN TO CONSULT ANY OF THE FOLLOWING IN YOUR CAR/AUTO SEARCH? SELECT ALL THAT APPLY

This question was posed to respondents who said yes or maybe when asked if they will get a new car in the next six months.