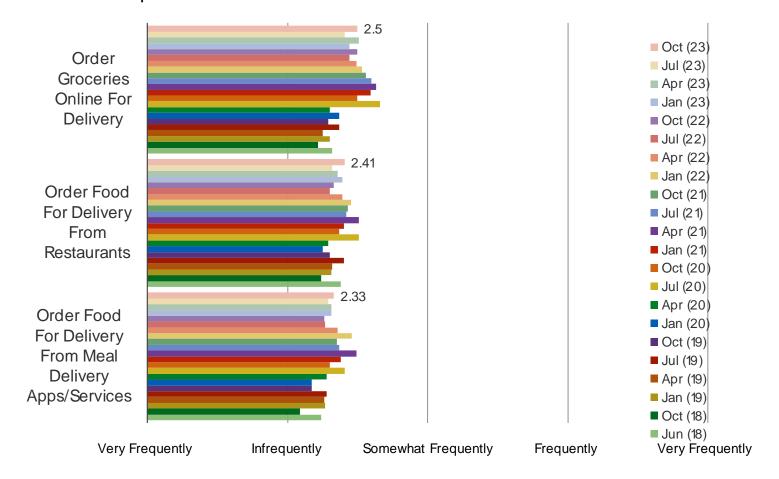

ail** 

## **FOOTWEAR BRANDS**

#### DO YOU OWN SNEAKERS FROM ANY OF THE FOLLOWING BRANDS? (SELECT ALL THAT APPLY)



#### WHICH IS YOUR FAVORITE FOOTWEAR BRAND?



#### THINKING ABOUT YOUR MOST RECENT SNEAKER PURCHASE, WHICH BRAND DID YOU CHOOSE?



#### IN YOUR OPINION, WHICH OF THE FOLLOWING:



#### IN GENERAL, HOW OFTEN DO YOU BUY FOOTWEAR?



| <b>\</b> | nacnal | keıntel | -com   |
|----------|--------|---------|--------|
| V        |        |         | I.COII |

|  |  | FLLIGENO |  |
|--|--|----------|--|
|  |  |          |  |
|  |  |          |  |

**UK Retail** 

GROCERY STORES AND FOOD DELIVERY

#### IN GENERAL, WOULD YOU SAY YOUR GROCERY SPENDING HAS CHANGED OVER THE PAST YEAR?



#### DO YOU THINK YOU CURRENTLY SPEND THE RIGHT AMOUNT ON GROCERIES?



#### HOW OFTEN DO YOU...



**UK Retail** 

## ONLINE CLOTHING RETAILERS

#### **AWARENESS**



IF YOU WERE SHOPPING ONLINE FOR APPAREL, WHICH OF THE FOLLOWING WOULD YOU BE MOST LIKELY TO PURCHASE FROM?



IF YOU WERE SHOPPING ONLINE FOR APPAREL, WHICH OF THE FOLLOWING WOULD YOU BE LEAST LIKELY TO PURCHASE FROM?



#### WHEN IS THE LAST TIME THAT YOU PURCHASED SOMETHING FROM AMAZON?



#### WHICH OF THE FOLLOWING WOULD DESCRIBE HOW OFTEN YOU TYPICALLY PURCHASE FROM AMAZON?



WHEN YOU SHOP AT AMAZON, HOW CONFIDENT ARE YOU THAT YOU WILL GET THE BEST POSSIBLE PRICE FOR WHAT YOU BUY?



**UK Retail** 

## **AUTOS AND AUTO SITES**

#### DO YOU PLAN TO GET A NEW CAR IN THE NEXT SIX MONTHS?



# HAVE YOU OR DO YOU PLAN TO CONSULT ANY OF THE FOLLOWING IN YOUR CAR/AUTO SEARCH? SELECT ALL THAT APPLY

This question was posed