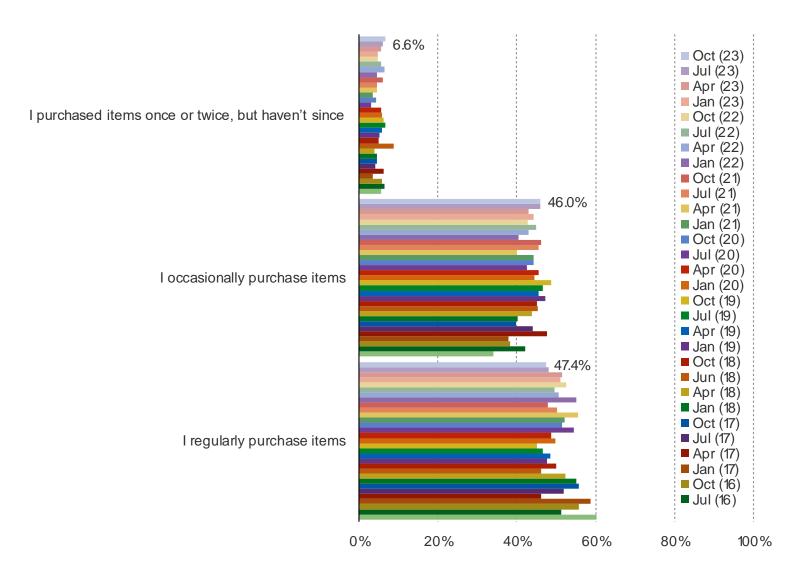

#### HOW OFTEN DO YOU BUY CLOTHING OR APPAREL FROM THIS RETAILER?

Posed to respondents who purchased anything from the following in the past year.