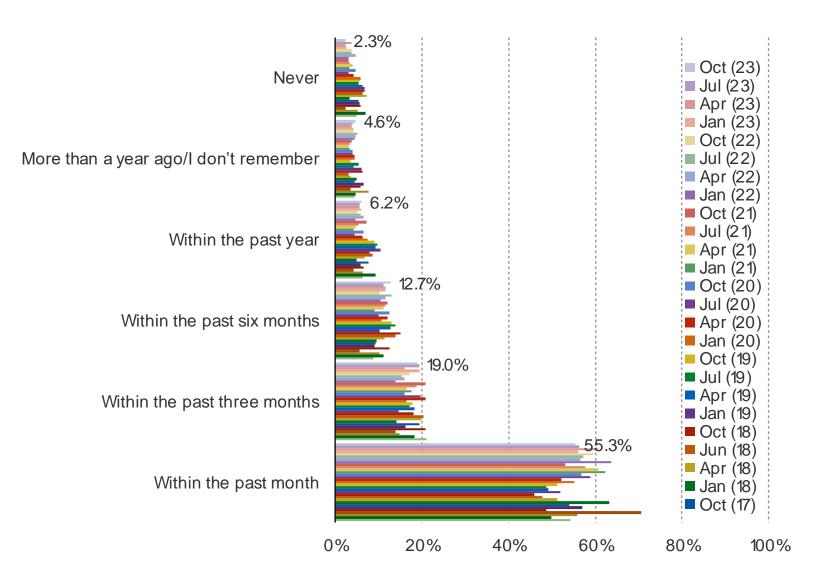

| nacnal | keıntel | -com   |
|----------|--------|---------|--------|
| V        |        |         | I.COII |

|  |  | FLLIGENO |  |
|--|--|----------|--|
|  |  |          |  |
|  |  |          |  |

**UK Retail** 

GROCERY STORES AND FOOD DELIVERY

#### IN GENERAL, WOULD YOU SAY YOUR GROCERY SPENDING HAS CHANGED OVER THE PAST YEAR?



#### DO YOU THINK YOU CURRENTLY SPEND THE RIGHT AMOUNT ON GROCERIES?



#### HOW OFTEN DO YOU...



**UK Retail** 

## ONLINE CLOTHING RETAILERS

#### **AWARENESS**



IF YOU WERE SHOPPING ONLINE FOR APPAREL, WHICH OF THE FOLLOWING WOULD YOU BE MOST LIKELY TO PURCHASE FROM?



IF YOU WERE SHOPPING ONLINE FOR APPAREL, WHICH OF THE FOLLOWING WOULD YOU BE LEAST LIKELY TO PURCHASE FROM?



#### WHEN IS THE LAST TIME THAT YOU PURCHASED SOMETHING FROM AMAZON?



#### WHICH OF THE FOLLOWING WOULD DESCRIBE HOW OFTEN YOU TYPICALLY PURCHASE FROM AMAZON?



WHEN YOU SHOP AT AMAZON, HOW CONFIDENT ARE YOU THAT YOU WILL GET THE BEST POSSIBLE PRICE FOR WHAT YOU BUY?



**UK Retail** 

## **AUTOS AND AUTO SITES**

#### DO YOU PLAN TO GET A NEW CAR IN THE NEXT SIX MONTHS?



# HAVE YOU OR DO YOU PLAN TO CONSULT ANY OF THE FOLLOWING IN YOUR CAR/AUTO SEARCH? SELECT ALL THAT APPLY

This question was posed to respondents who said yes or maybe when asked if they will get a new car in the next six months.