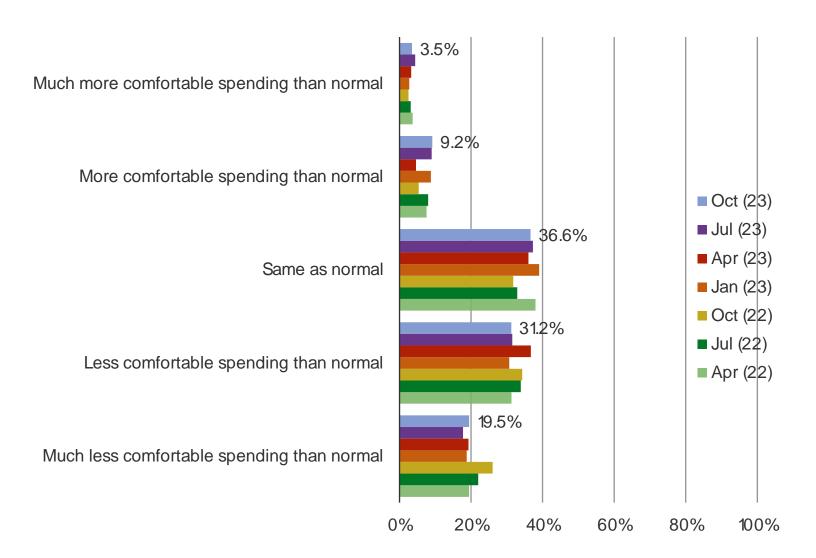

#### **UK Macro and Retail**

TAKING ALL FACTORS INTO CONSIDERATION, HOW COMFORTABLE DO YOU CURRENTLY FEEL IN SPENDING ON DISCRETIONARY (IE, NON-ESSENTIAL) ITEMS, COMPARED TO WHAT YOU WOULD CONSIDER TO BE NORMAL FOR YOU?