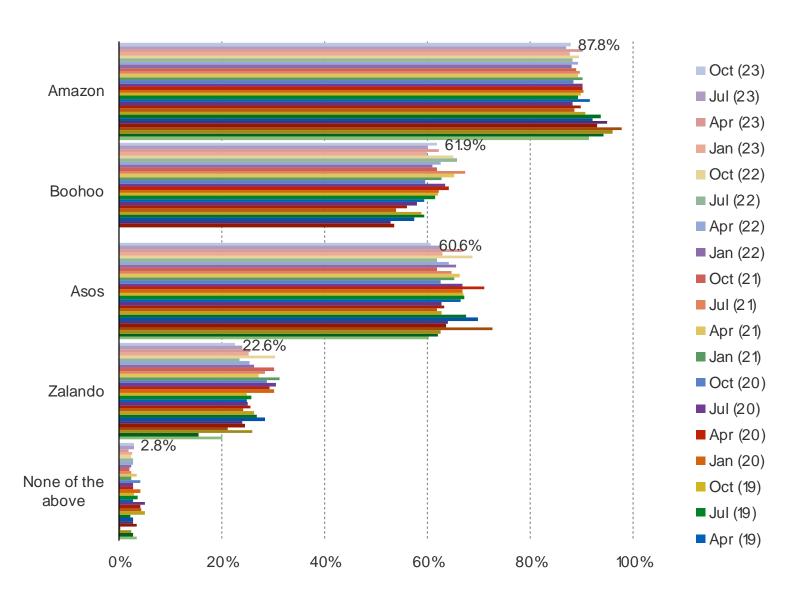

#### HAVE YOU PURCHASED CLOTHING OR APPAREL ITEMS FROM THE FOLLOWING IN THE PAST YEAR?