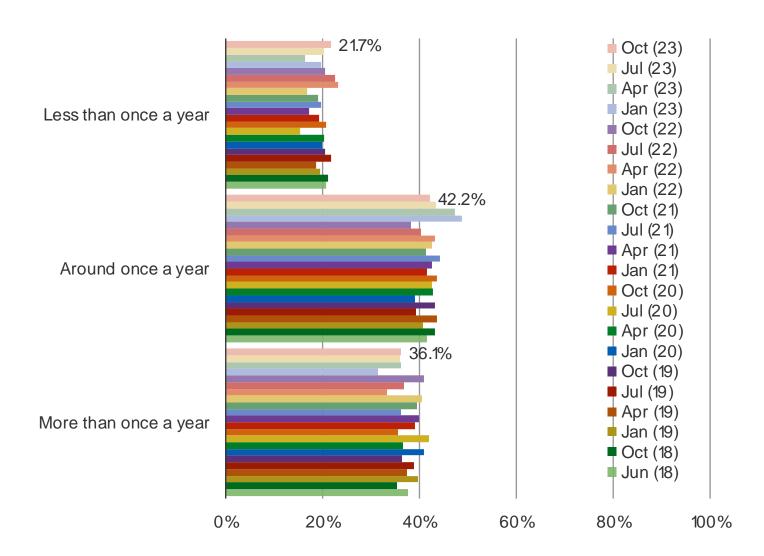

#### IN GENERAL, HOW OFTEN DO YOU BUY FOOTWEAR?

| <b>\</b> | nacnal | keıntel | -com   |
|----------|--------|---------|--------|
| V        |        |         | I.COII |

|  |  | FLLIGENO |  |
|--|--|----------|--|
|  |  |          |  |
|  |  |          |  |