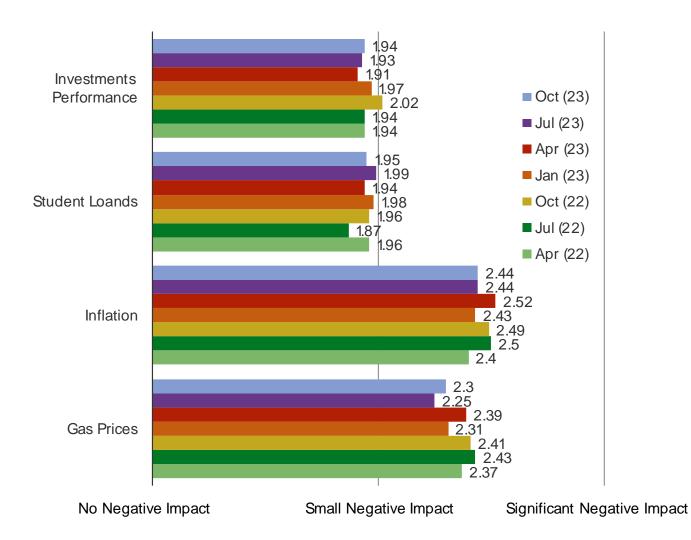

#### WHICH OF THE FOLLOWING BEST DESCRIBES YOU...

ARE ANY OF THE FOLLOWING CURRENTLY NEGATIVELY IMPACTING YOUR ABILITY TOP SPEND MONEY ON DISCRETIONARY THINGS (IE, NON-ESSENTIALS)?