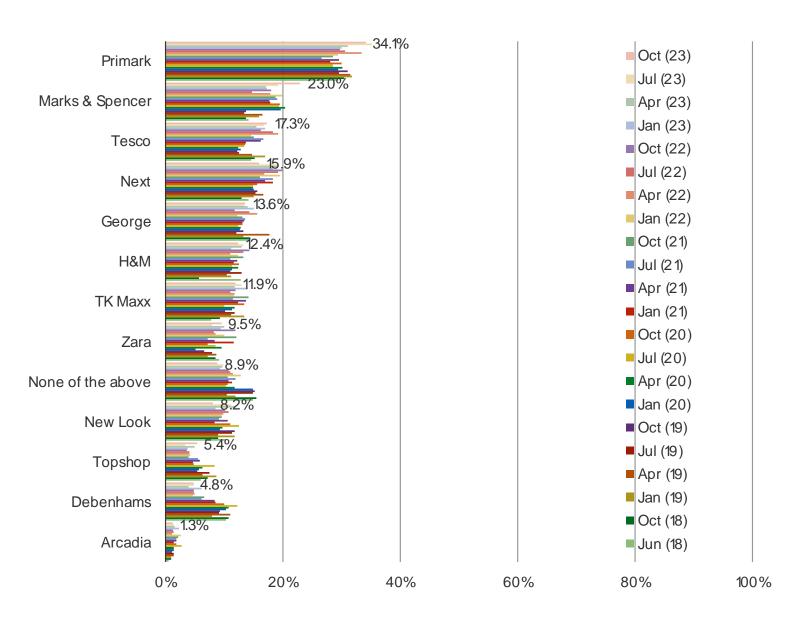

#### HAVE YOU PURCHASED CLOTHING OR APPAREL ITEMS FROM THE FOLLOWING IN THE PAST YEAR?