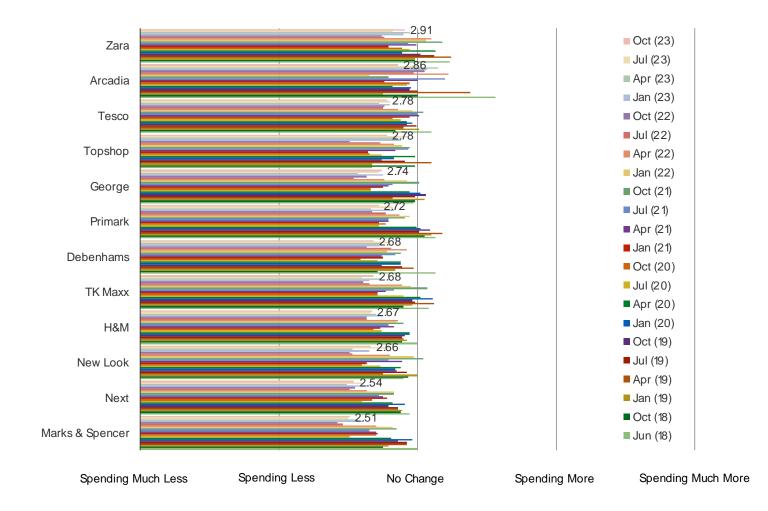

#### HAVE YOU CHANGED HOW MUCH YOU ARE SPENDING AT THIS RETAILER OVER THE PAST YEAR?

Posed to respondents who purchased anything from the following in the past year.