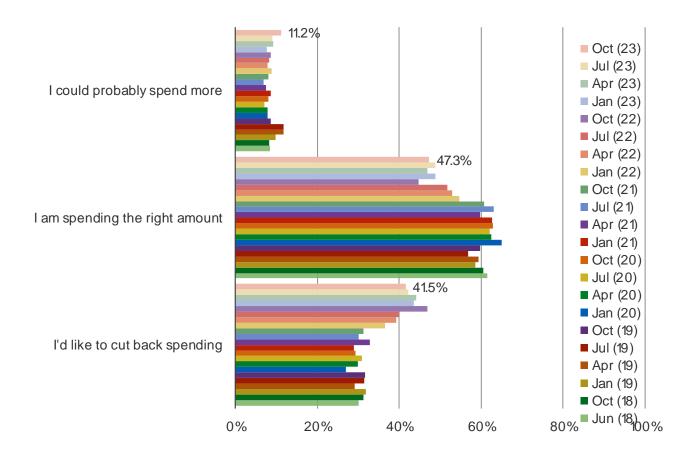

n the past year.



**UK Retail** 

## **FOOTWEAR BRANDS**

#### DO YOU OWN SNEAKERS FROM ANY OF THE FOLLOWING BRANDS? (SELECT ALL THAT APPLY)



#### WHICH IS YOUR FAVORITE FOOTWEAR BRAND?



#### THINKING ABOUT YOUR MOST RECENT SNEAKER PURCHASE, WHICH BRAND DID YOU CHOOSE?



#### IN YOUR OPINION, WHICH OF THE FOLLOWING:



#### IN GENERAL, HOW OFTEN DO YOU BUY FOOTWEAR?



| <b>\</b> | nacnal | keıntel | -com   |
|----------|--------|---------|--------|
| V        |        |         | I.COII |

|  |  | FLLIGENO |  |
|--|--|----------|--|
|  |  |          |  |
|  |  |          |  |

**UK Retail** 

GROCERY STORES AND FOOD DELIVERY

#### IN GENERAL, WOULD YOU SAY YOUR GROCERY SPENDING HAS CHANGED OVER THE PAST YEAR?



#### DO YOU THINK YOU CURRENTLY SPEND THE RIGHT AMOUNT ON GROCERIES?



#### HOW OFTEN DO YOU...



**UK Retail** 

## ONLINE CLOTHING RETAILERS

#### **AWARENESS**



IF YOU WERE SHOPPING ONLINE FOR APPAREL, WHICH OF THE FOLLOWING WOULD YOU BE MOST LIKELY TO PURCHASE FROM?



IF YOU WERE SHOPPING ONLINE FOR APPAREL, WHICH OF THE FOLLOWING WOULD YOU BE LEAST LIKELY TO PURCHASE FROM?



#### WHEN IS THE LAST TIME THAT YOU PURCHASED SOMETHING FROM AMAZON?



#### WHICH OF THE FOLLOWING WOULD DESCRIBE HOW OFTEN YOU TYPICALLY PURCHASE FROM AMAZON?



WHEN YOU SHOP AT AMAZON, HOW CONFIDENT ARE YOU THAT YOU WILL GET THE BEST POSSIBLE PRICE FOR WHAT YOU BUY?



**UK Retail** 

## **AUTOS AND AUTO SITES**

#### DO YOU PLAN TO GET A NEW CAR IN THE NEXT SIX MONTHS?



# HAVE YOU OR DO YOU PLAN TO CONSULT ANY OF THE FOLLOWING IN YOUR CAR/AUTO SEARCH? SELECT ALL THAT AP