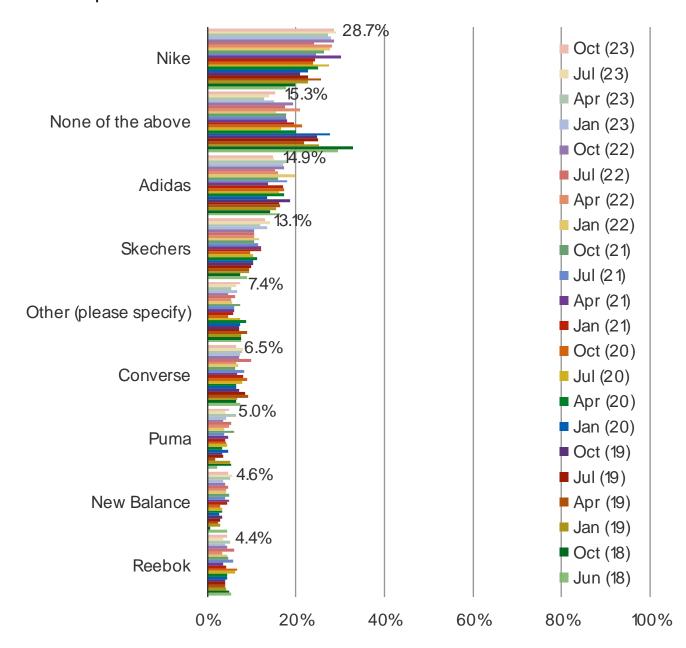

UY CLOTHING OR APPAREL FROM THIS RETAILER?

Posed to respondents who purchased anything from the following in the past year.



#### OF THE FOLLOWING RETAILER, WHICH TWO WOULD YOU SAY ARE YOUR FAVORITE?



#### HAVE YOU CHANGED HOW MUCH YOU ARE SPENDING AT THIS RETAILER OVER THE PAST YEAR?

Posed to respondents who purchased anything from the following in the past year.



#### WHEN YOU BUY FROM THIS RETAILER, DO YOU TYPICALLY DO SO IN-STORES OR ONLINE?

Posed to respondents who purchased anything from the following in the past year.



**UK Retail** 

## **FOOTWEAR BRANDS**

#### DO YOU OWN SNEAKERS FROM ANY OF THE FOLLOWING BRANDS? (SELECT ALL THAT APPLY)



#### WHICH IS YOUR FAVORITE FOOTWEAR BRAND?



#### THINKING ABOUT YOUR MOST RECENT SNEAKER PURCHASE, WHICH BRAND DID YOU CHOOSE?



#### IN YOUR OPINION, WHICH OF THE FOLLOWING:



#### IN GENERAL, HOW OFTEN DO YOU BUY FOOTWEAR?



| <b>\</b> | nacnal | keıntel | -com   |
|----------|--------|---------|--------|
| V        |        |         | I.COII |

|  |  | FLLIGENO |  |
|--|--|----------|--|
|  |  |          |  |
|  |  |          |  |

**UK Retail** 

GROCERY STORES AND FOOD DELIVERY

#### IN GENERAL, WOULD YOU SAY YOUR GROCERY SPENDING HAS CHANGED OVER THE PAST YEAR?



#### DO YOU THINK YOU CURRENTLY SPEND THE RIGHT AMOUNT ON GROCERIES?



#### HOW OFTEN DO YOU...



**UK Retail** 

## ONLINE CLOTHING RETAILERS

#### **AWARENESS**



IF YOU WERE SHOPPING ONLINE FOR APPAREL, WHICH OF THE FOLLOWING WOULD YOU BE MOST LIKELY TO PURCHASE FROM?



IF YOU WERE SHOPPING ONLINE FOR APPAREL, WHICH OF THE FOLLOWING WOULD