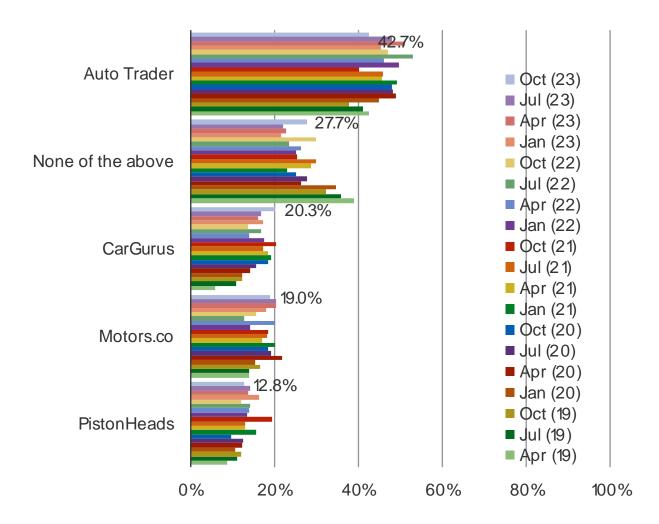

# HAVE YOU OR DO YOU PLAN TO CONSULT ANY OF THE FOLLOWING IN YOUR CAR/AUTO SEARCH? SELECT ALL THAT APPLY

This question was posed to respondents who said yes or maybe when asked if they will get a new car in the next six months.