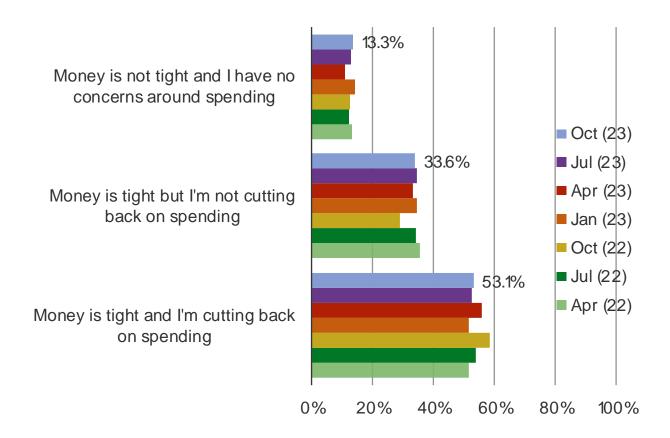

#### **UK Macro and Retail**

TAKING ALL FACTORS INTO CONSIDERATION, HOW COMFORTABLE DO YOU CURRENTLY FEEL IN SPENDING ON DISCRETIONARY (IE, NON-ESSENTIAL) ITEMS, COMPARED TO WHAT YOU WOULD CONSIDER TO BE NORMAL FOR YOU?