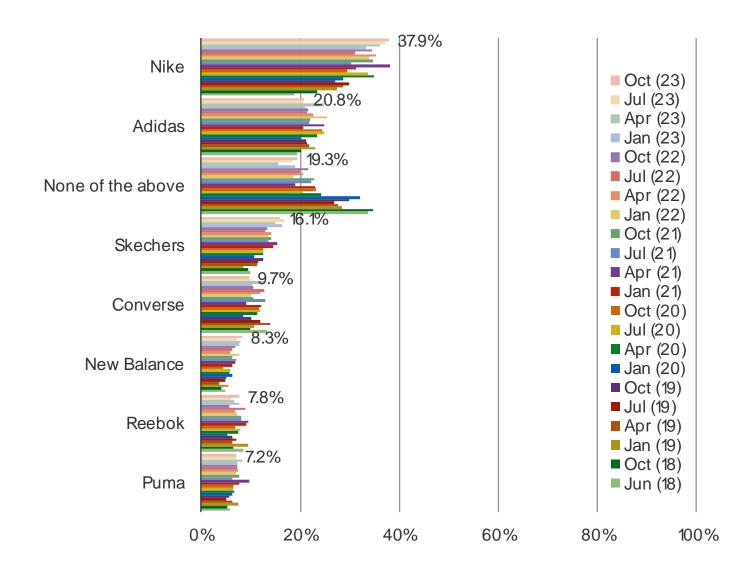

#### DO YOU OWN SNEAKERS FROM ANY OF THE FOLLOWING BRANDS? (SELECT ALL THAT APPLY)