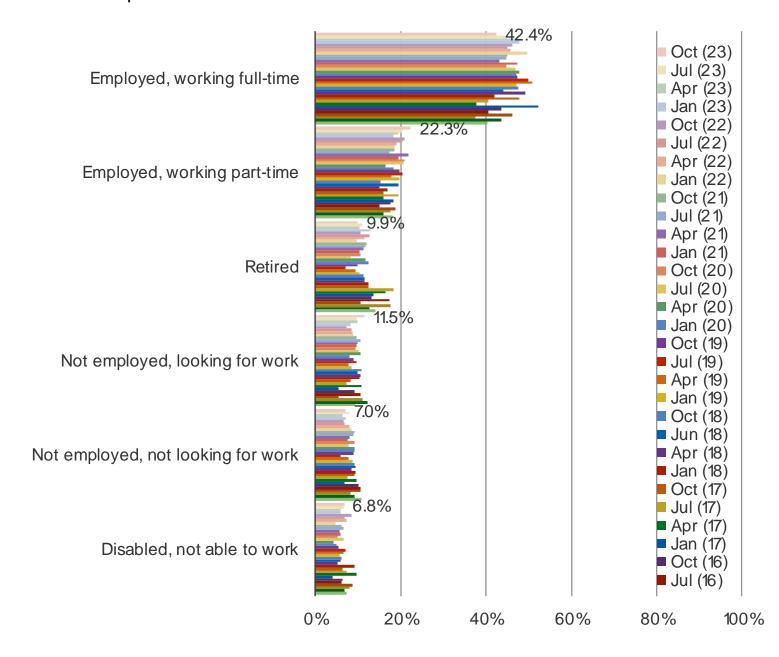

**UK Retail** 

## **MACRO**

#### HOW MUCH CONFIDENCE DO YOU CURRENTLY HAVE IN SPENDING MONEY?



#### IS YOUR HOUSEHOLD INCOME HIGHER OR LOWER COMPARED TO ONE YEAR AGO?



#### WHAT IS YOUR CURRENT EMPLOYMENT STATUS?



#### HOW DO YOU FEEL ABOUT THE ECONOMY IN GENERAL?



#### HAVE YOU NOTICED AND CHANGES IN GAS PRICES RECENTLY?



#### HOW DO YOU THINK THE ECONOMY WILL FARE OVER THE NEXT 12 MONTHS?



#### WHICH OF THE FOLLOWING BEST DESCRIBES YOU...



ARE ANY OF THE FOLLOWING CURRENTLY NEGATIVELY IMPACTING YOUR ABILITY TOP SPEND MONEY ON DISCRETIONARY THINGS (IE, NON-ESSENTIALS)?



## **BESPOKE Surveys**

#### **UK Macro and Retail**

TAKING ALL FACTORS INTO CONSIDERATION, HOW COMFORTABLE DO YOU CURRENTLY FEEL IN SPENDING ON DISCRETIONARY (IE, NON-ESSENTIAL) ITEMS, COMPARED TO WHAT YOU WOULD CONSIDER TO BE NORMAL FOR YOU?



**UK Retail** 

## **RETAILERS**

#### HAVE YOU PURCHASED CLOTHING OR APPAREL ITEMS FROM THE FOLLOWING IN THE PAST YEAR?



#### HOW OFTEN DO YOU BUY CLOTHING OR APPAREL FROM T