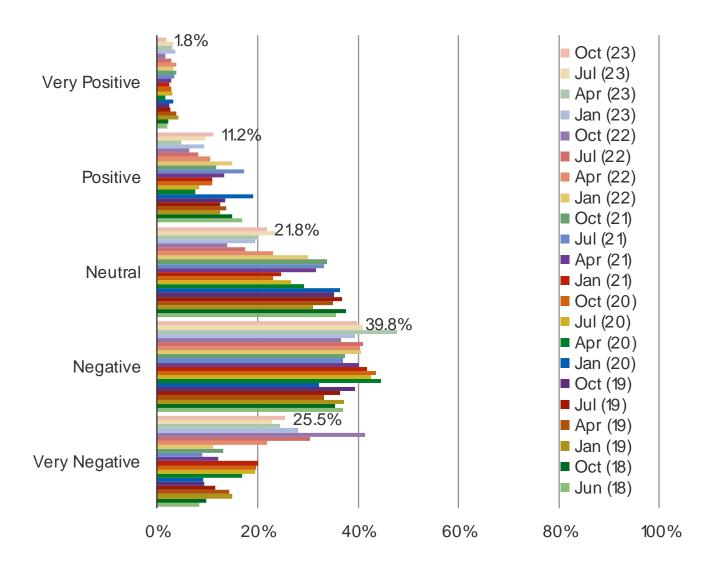

**UK Retail** 

## **MACRO**

#### HOW MUCH CONFIDENCE DO YOU CURRENTLY HAVE IN SPENDING MONEY?



#### IS YOUR HOUSEHOLD INCOME HIGHER OR LOWER COMPARED TO ONE YEAR AGO?



#### WHAT IS YOUR CURRENT EMPLOYMENT STATUS?



#### HOW DO YOU FEEL ABOUT THE ECONOMY IN GENERAL?



#### HAVE YOU NOTICED AND CHANGES IN GAS PRICES RECENTLY?



#### HOW DO YOU THINK THE ECONOMY WILL FARE OVER THE NEXT 12 MONTHS?



#### WHICH OF THE FOLLOWING BEST DESCRIBES YOU...



ARE ANY OF THE FOLLOWING CURRENTLY NEGATIVELY IMPACTING YOUR ABILITY TOP SPEND MONEY ON DISCRETIONARY THINGS (IE, NON-ESSENTIALS)?



## **BESPOKE Surveys**

#### **UK Macro and Retail**

TAKING ALL FACTORS INTO CONSIDERATION, HOW COMFORTABLE DO YOU CURRENTLY FEEL IN SPENDING ON DISCRETIONARY (IE, NON-ESSENTIAL) ITEMS, COMPARED TO WHAT YOU WOULD CONSIDER TO BE NORMAL FOR YOU?



**UK Retail** 

## **RETAILERS**

#### HAVE YOU PURCHASED CLOTHING OR APPAREL ITEMS FROM THE FOLLOWING IN THE PAST YEAR?



#### HOW OFTEN DO YOU BUY CLOTHING OR APPAREL FROM THIS RETAILER?

Posed to respondents who purchased anyt