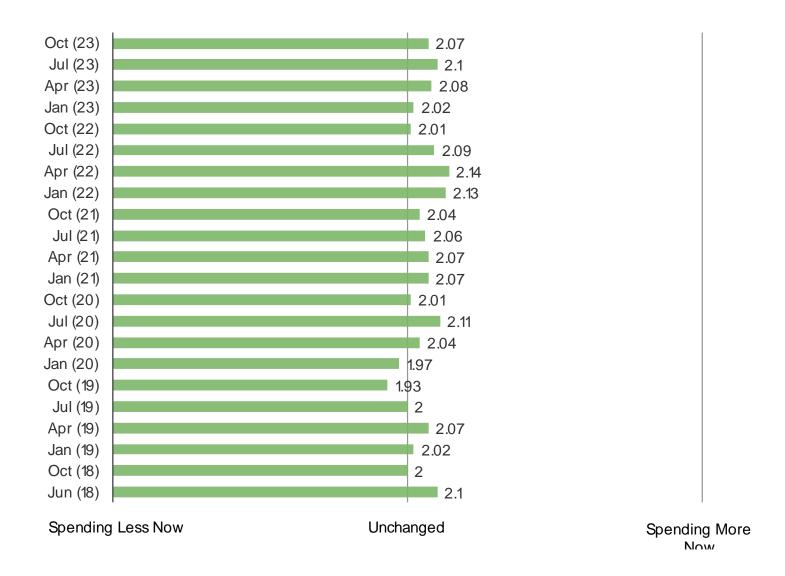

#### IN GENERAL, WOULD YOU SAY YOUR GROCERY SPENDING HAS CHANGED OVER THE PAST YEAR?