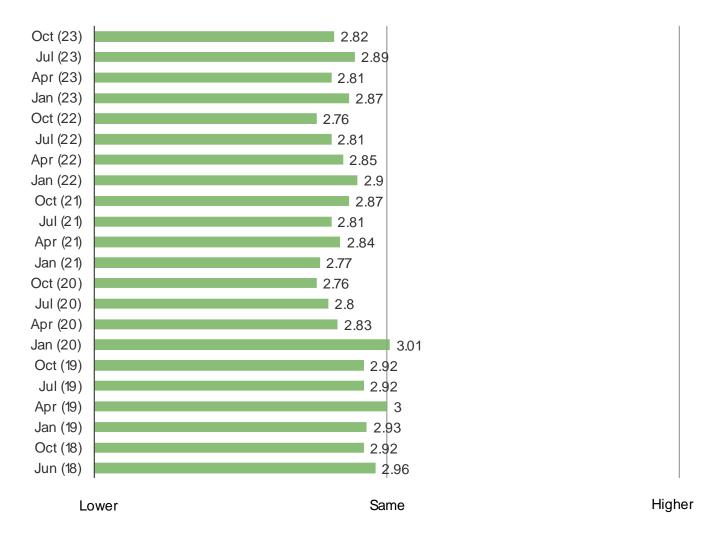

**UK Retail** 

## **MACRO**

#### HOW MUCH CONFIDENCE DO YOU CURRENTLY HAVE IN SPENDING MONEY?



#### IS YOUR HOUSEHOLD INCOME HIGHER OR LOWER COMPARED TO ONE YEAR AGO?



#### WHAT IS YOUR CURRENT EMPLOYMENT STATUS?



#### HOW DO YOU FEEL ABOUT THE ECONOMY IN GENERAL?



#### HAVE YOU NOTICED AND CHANGES IN GAS PRICES RECENTLY?



#### HOW DO YOU THINK THE ECONOMY WILL FARE OVER THE NEXT 12 MONTHS?



#### WHICH OF THE FOLLOWING BEST DESCRIBES YOU...



ARE ANY OF THE FOLLOWING CURRENTLY NEGATIVELY IMPACTING YOUR ABILITY TOP SPEND MONEY ON DISCRETIONARY THINGS (IE, NON-ESSENTIALS)?



## **BESPOKE Surveys**

#### **UK Macro and Retail**

TAKING ALL FACTORS INTO CONSIDERATION, HOW COMFORTABLE DO YOU CURRENTLY FEEL IN SPENDING ON DISCRETIONARY (IE, NON-ESSENTIAL) ITEMS, COMPARED TO WHAT YOU WOULD CONSIDER TO BE NORMAL FOR YOU?



**UK Retail** 

## **RETAILERS**

#### HAVE YOU PURCHASED CLOTHING OR APPAREL ITEMS FROM THE FOLLOWING IN THE PAST YEAR?



####