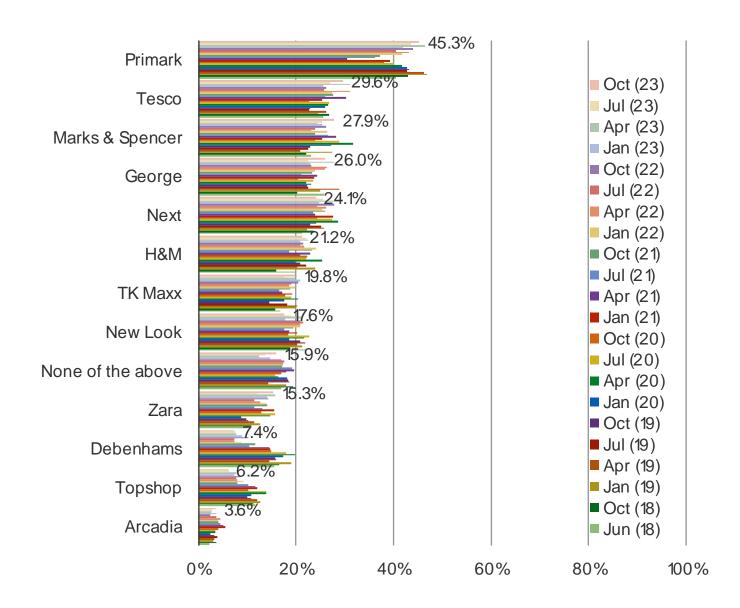

#### HAVE YOU PURCHASED CLOTHING OR APPAREL ITEMS FROM THE FOLLOWING IN THE PAST YEAR?