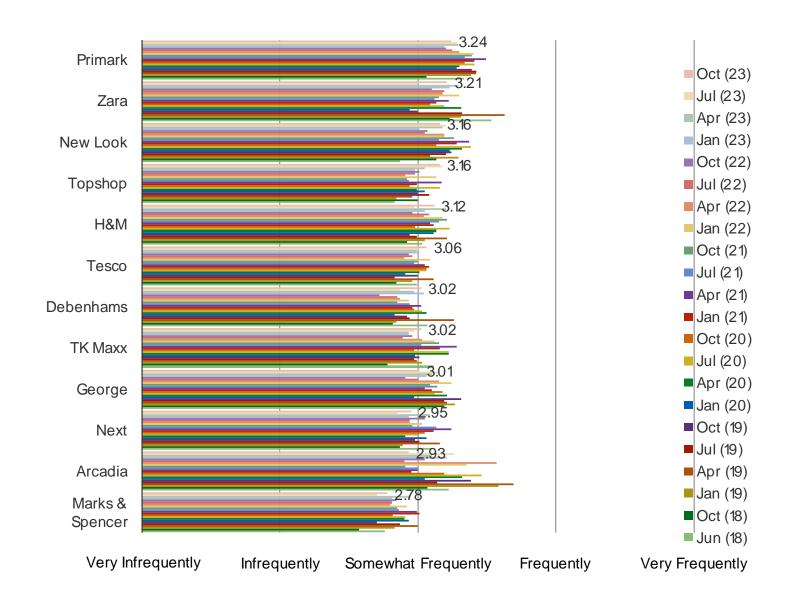

#### HOW OFTEN DO YOU BUY CLOTHING OR APPAREL FROM THIS RETAILER?

Posed to respondents who purchased anything from the following in the past year.