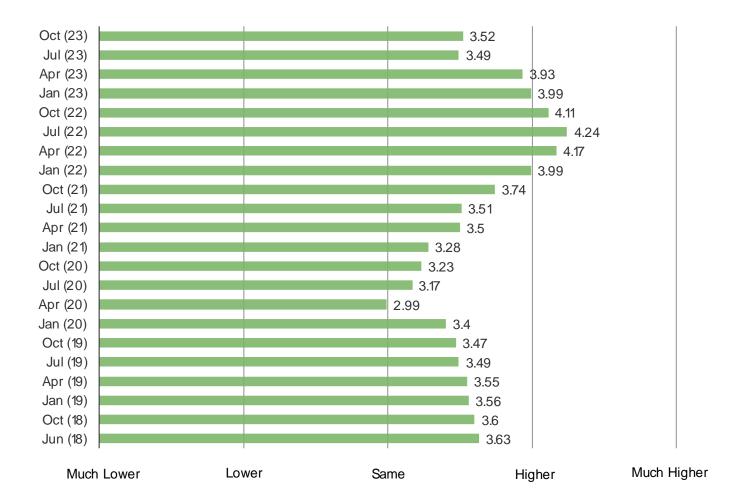

**UK Retail** 

## **MACRO**

#### HOW MUCH CONFIDENCE DO YOU CURRENTLY HAVE IN SPENDING MONEY?



#### IS YOUR HOUSEHOLD INCOME HIGHER OR LOWER COMPARED TO ONE YEAR AGO?



#### WHAT IS YOUR CURRENT EMPLOYMENT STATUS?



#### HOW DO YOU FEEL ABOUT THE ECONOMY IN GENERAL?



#### HAVE YOU NOTICED AND CHANGES IN GAS PRICES RECENTLY?



#### HOW DO YOU THINK THE ECONOMY WILL FARE OVER THE NEXT 12 MONTHS?



#### WHICH OF THE FOLLOWING BEST DESCRIBES YOU...



ARE ANY OF THE FOLLOWING CURRENTLY NEGATIVELY IMPACTING YOUR ABILITY TOP SPEND MONEY ON DISCRETIONARY THINGS (IE, NON-ESSENTIALS)?



## **BESPOKE Surveys**

#### **UK Macro and Retail**

TAKING ALL FACTORS INTO CONSIDERATION, HOW COMFORTABLE DO YOU CURRENTLY FEEL IN SPENDING ON DISCRETIONARY (IE, NON-ESSENTIAL) ITEMS, COMPARED TO WHAT YOU WOULD CONSIDER TO BE NORMAL FOR YOU?



**UK Retail** 

## **RETAILERS**

#### HAVE YOU PURCHASED CLOTHING OR APPAREL ITEMS FROM THE FOLLOWING IN THE PAST YEAR?



#### HOW OFTEN DO YOU BUY CLOTHING OR APPAREL FROM THIS RETAILER?

Posed to respondents who purchased anything from the following in the past year.



#### OF THE FOLL