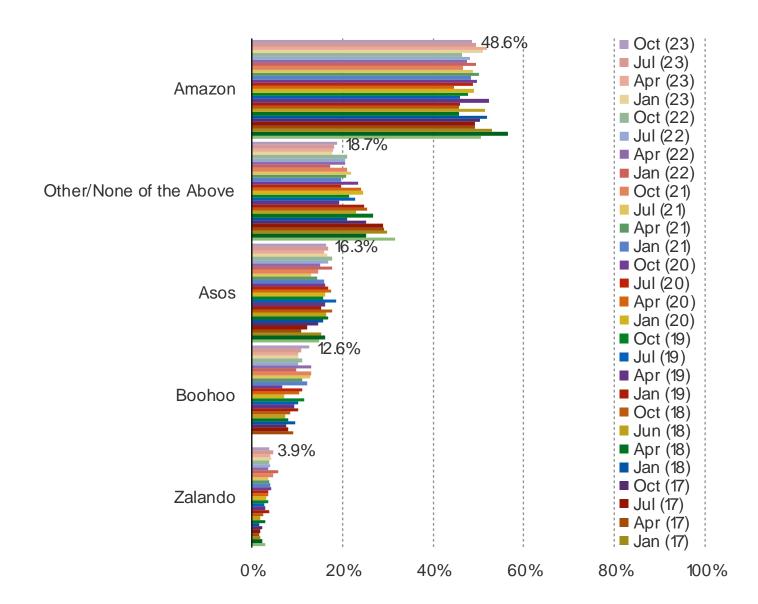

#### **AWARENESS**

IF YOU WERE SHOPPING ONLINE FOR APPAREL, WHICH OF THE FOLLOWING WOULD YOU BE MOST LIKELY TO PURCHASE FROM?

IF YOU WERE SHOPPING ONLINE FOR APPAREL, WHICH OF THE FOLLOWING WOULD YOU BE LEAST LIKELY TO PURCHASE FROM?