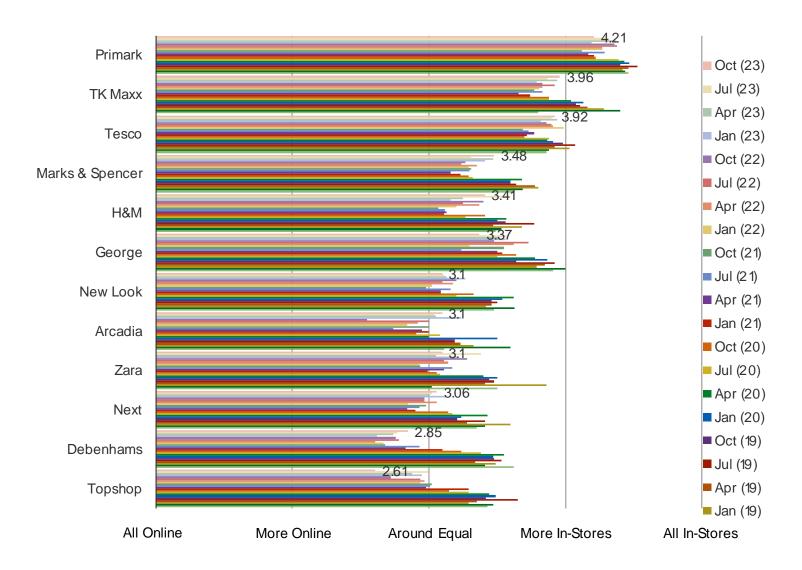

#### WHEN YOU BUY FROM THIS RETAILER, DO YOU TYPICALLY DO SO IN-STORES OR ONLINE?

Posed to respondents who purchased anything from the following in the past year.

**UK Retail** 