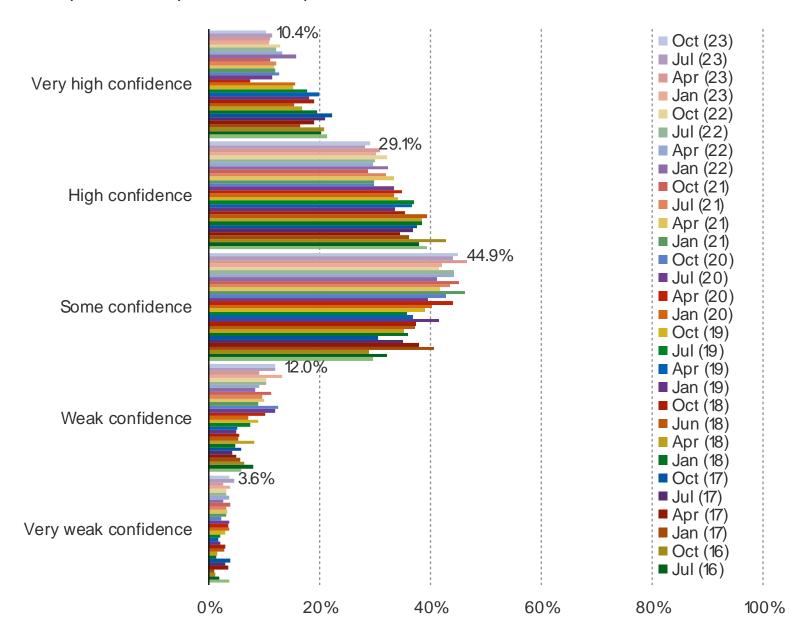

**UK Retail** 

GROCERY STORES AND FOOD DELIVERY

#### IN GENERAL, WOULD YOU SAY YOUR GROCERY SPENDING HAS CHANGED OVER THE PAST YEAR?



#### DO YOU THINK YOU CURRENTLY SPEND THE RIGHT AMOUNT ON GROCERIES?



#### HOW OFTEN DO YOU...



**UK Retail** 

## ONLINE CLOTHING RETAILERS

#### **AWARENESS**



IF YOU WERE SHOPPING ONLINE FOR APPAREL, WHICH OF THE FOLLOWING WOULD YOU BE MOST LIKELY TO PURCHASE FROM?



IF YOU WERE SHOPPING ONLINE FOR APPAREL, WHICH OF THE FOLLOWING WOULD YOU BE LEAST LIKELY TO PURCHASE FROM?



#### WHEN IS THE LAST TIME THAT YOU PURCHASED SOMETHING FROM AMAZON?



#### WHICH OF THE FOLLOWING WOULD DESCRIBE HOW OFTEN YOU TYPICALLY PURCHASE FROM AMAZON?



WHEN YOU SHOP AT AMAZON, HOW CONFIDENT ARE YOU THAT YOU WILL GET THE BEST POSSIBLE PRICE FOR WHAT YOU BUY?



**UK Retail** 

## **AUTOS AND AUTO SITES**

#### DO YOU PLAN TO GET A NEW CAR IN THE NEXT SIX MONTHS?



# HAVE YOU OR DO YOU PLAN TO CONSULT ANY OF THE FOLLOWING IN YOUR CAR/AUTO SEARCH? SELECT ALL THAT APPLY

This question was posed to respondents who said yes or maybe when asked if they will get a new car in the next six months.