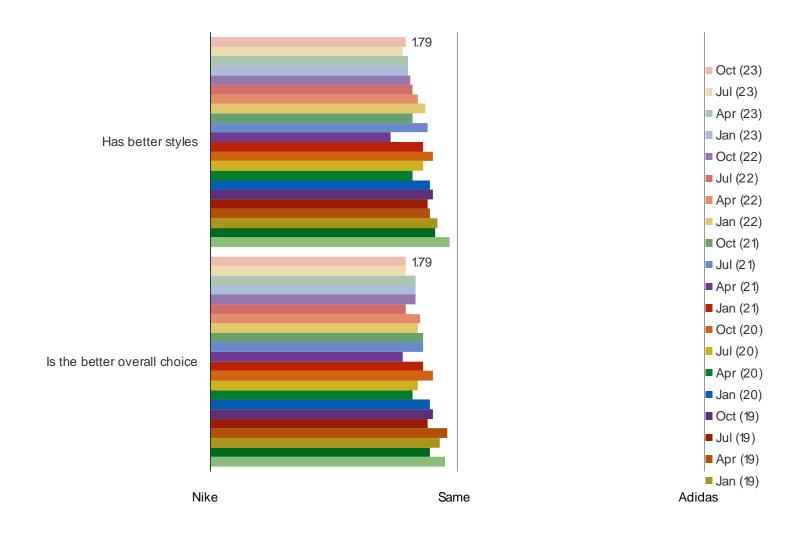

to respondents who purchased anything from the following in the past year.



#### OF THE FOLLOWING RETAILER, WHICH TWO WOULD YOU SAY ARE YOUR FAVORITE?



#### HAVE YOU CHANGED HOW MUCH YOU ARE SPENDING AT THIS RETAILER OVER THE PAST YEAR?

Posed to respondents who purchased anything from the following in the past year.



#### WHEN YOU BUY FROM THIS RETAILER, DO YOU TYPICALLY DO SO IN-STORES OR ONLINE?

Posed to respondents who purchased anything from the following in the past year.



**UK Retail** 

## **FOOTWEAR BRANDS**

#### DO YOU OWN SNEAKERS FROM ANY OF THE FOLLOWING BRANDS? (SELECT ALL THAT APPLY)



#### WHICH IS YOUR FAVORITE FOOTWEAR BRAND?



#### THINKING ABOUT YOUR MOST RECENT SNEAKER PURCHASE, WHICH BRAND DID YOU CHOOSE?



#### IN YOUR OPINION, WHICH OF THE FOLLOWING:



#### IN GENERAL, HOW OFTEN DO YOU BUY FOOTWEAR?



| <b>\</b> | nacnal | keıntel | -com   |
|----------|--------|---------|--------|
| V        |        |         | I.COII |

|  |  | FLLIGENO |  |
|--|--|----------|--|
|  |  |          |  |
|  |  |          |  |

**UK Retail** 

GROCERY STORES AND FOOD DELIVERY

#### IN GENERAL, WOULD YOU SAY YOUR GROCERY SPENDING HAS CHANGED OVER THE PAST YEAR?



#### DO YOU THINK YOU CURRENTLY SPEND THE RIGHT AMOUNT ON GROCERIES?



#### HOW OFTEN DO YOU...



**UK Retail** 

## ONLINE CLOTHING RETAILERS

#### **AWARENESS**



IF YOU WERE SHOPPING ONLINE FOR APPAREL, WHICH OF THE FOLLOWING WOULD YOU BE MOST LIKELY TO PURCHASE FROM?



IF YOU WERE SHOPPING ONLINE FOR APPAREL, WHICH OF THE FOLLOWING WOULD YOU BE LEAST LIKELY TO PURCHASE FROM?



#### WH