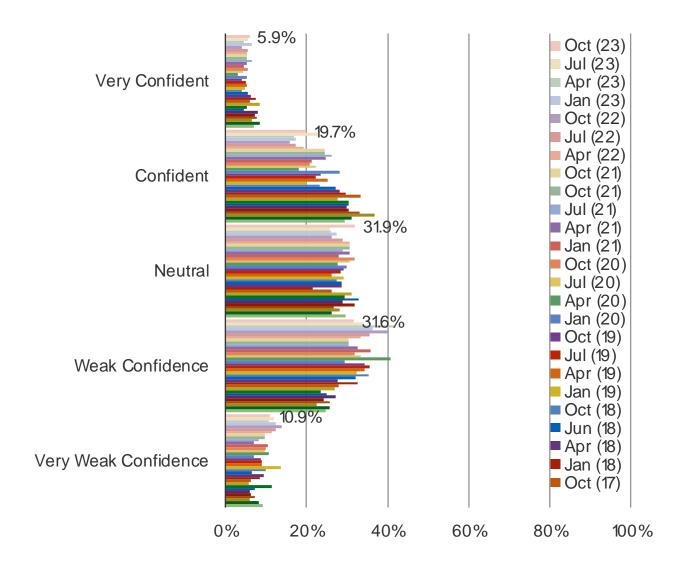

**UK Retail** 

## **MACRO**

#### HOW MUCH CONFIDENCE DO YOU CURRENTLY HAVE IN SPENDING MONEY?



#### IS YOUR HOUSEHOLD INCOME HIGHER OR LOWER COMPARED TO ONE YEAR AGO?



#### WHAT IS YOUR CURRENT EMPLOYMENT STATUS?



#### HOW DO YOU FEEL ABOUT THE ECONOMY IN GENERAL?



#### HAVE YOU NOTICED AND CHANGES IN GAS PRICES RECENTLY?



#### HOW DO YOU THINK THE ECONOMY WILL FARE OVER THE NEXT 12 MONTHS?



#### WHICH OF THE FOLLOWING BEST DESCRIBES YOU...



ARE ANY OF THE FOLLOWING CURRENTLY NEGATIVELY IMPACTING YOUR ABILITY TOP SPEND MONEY ON DISCRETIONARY THINGS (IE, NON-ESSENTIALS)?



## **BESPOKE Surveys**

#### **UK Macro and Retail**

TAKING ALL FACTORS INTO CONSIDERATION, HOW COMFORTABLE DO YOU CURRENTLY FEEL IN SPENDING ON DISCRETIONARY (IE, NON-ESSENTIAL) ITEMS, COMPARED TO WHAT YOU WOULD CONSIDER TO BE NORMAL FOR YOU?



**UK Retail** 

## **RETAILERS**

#### HAVE YOU PURCH