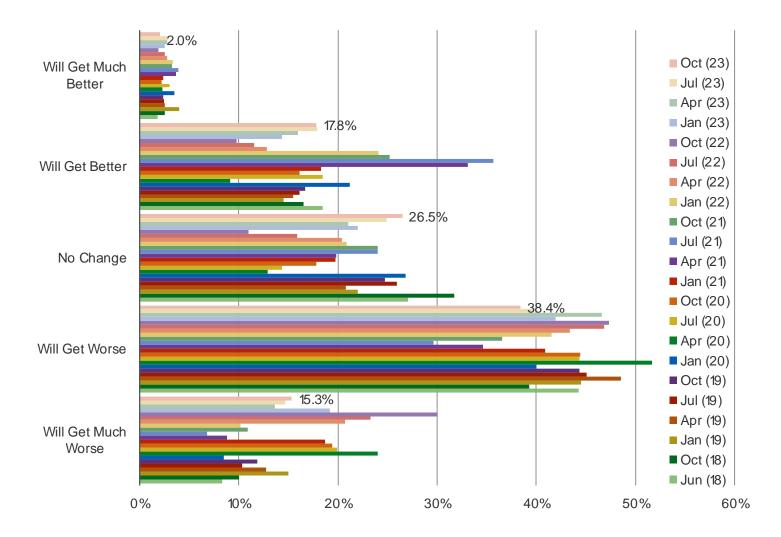

**UK Retail** 

## **MACRO**

#### HOW MUCH CONFIDENCE DO YOU CURRENTLY HAVE IN SPENDING MONEY?



#### IS YOUR HOUSEHOLD INCOME HIGHER OR LOWER COMPARED TO ONE YEAR AGO?



#### WHAT IS YOUR CURRENT EMPLOYMENT STATUS?



#### HOW DO YOU FEEL ABOUT THE ECONOMY IN GENERAL?



#### HAVE YOU NOTICED AND CHANGES IN GAS PRICES RECENTLY?



#### HOW DO YOU THINK THE ECONOMY WILL FARE OVER THE NEXT 12 MONTHS?



#### WHICH OF THE FOLLOWING BEST DESCRIBES YOU...



ARE ANY OF THE FOLLOWING CURRENTLY NEGATIVELY IMPACTING YOUR ABILITY TOP SPEND MONEY ON DISCRETIONARY THINGS (IE, NON-ESSENTIALS)?



## **BESPOKE Surveys**

#### **UK Macro and Retail**

TAKING ALL FACTORS INTO CONSIDERATION, HOW COMFORTABLE DO YOU CURRENTLY FEEL IN SPENDING ON DISCRETIONARY (IE, NON-ESSENTIAL) ITEMS, COMPARED TO WHAT YOU WOULD CONSIDER TO BE NORMAL FOR YOU?



**UK Retail** 

## **RETAILERS**

#### HAVE YOU PURCHASED CLOTHING OR APPAREL ITEMS FROM THE FOLLOWING IN THE PAST YEAR?



#### HOW OFTEN DO YOU BUY CLOTHING OR APPAREL FROM THIS RETAILER?

Posed to respondents who purchased anything from the following in the past year.



#### OF THE FOLLOWING RETAILER, WHICH TWO WOULD YOU SAY ARE YOUR FAVORITE?



#### HAVE