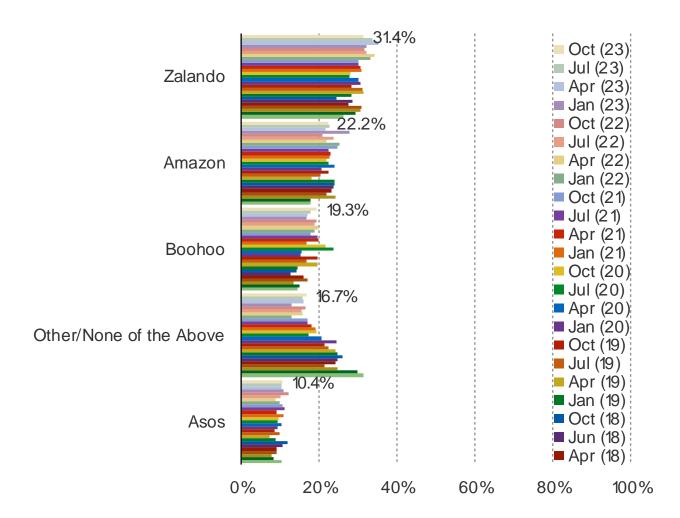

#### **AWARENESS**

IF YOU WERE SHOPPING ONLINE FOR APPAREL, WHICH OF THE FOLLOWING WOULD YOU BE MOST LIKELY TO PURCHASE FROM?

IF YOU WERE SHOPPING ONLINE FOR APPAREL, WHICH OF THE FOLLOWING WOULD YOU BE LEAST LIKELY TO PURCHASE FROM?