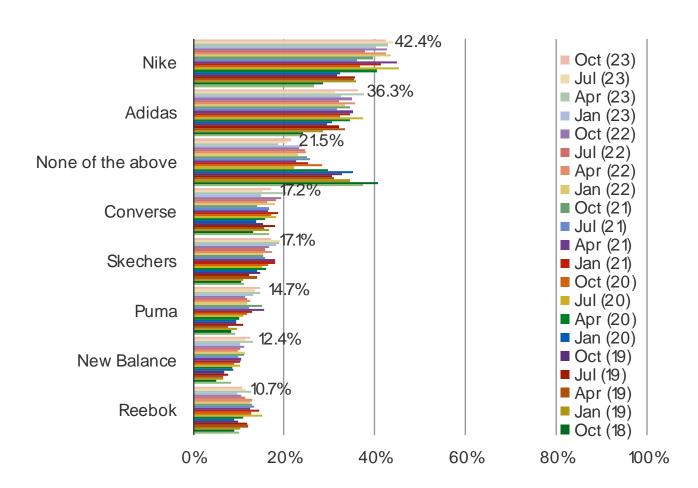

#### DO YOU OWN SNEAKERS FROM ANY OF THE FOLLOWING BRANDS? (SELECT ALL THAT APPLY)