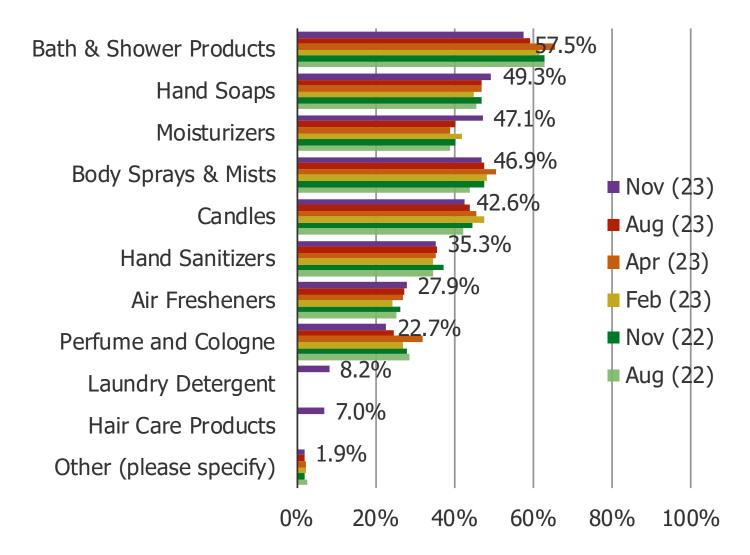

#### HOW DID YOU LEARN ABOUT BATH AND BODY WORKS OFFERING LAUNDRY DETERGENT?

Posed to Bath and Body Works customers who have used laundry detergent from Bath and Body Works.

BATH AND BODY WORKS

DO YOU REGULARLY OR OCCASIONALLY USE ANY OF THE FOLLOWING TYPES OF PRODUCTS? SELECT ALL THAT APPLY

FOR THIS TYPE OF PRODUCT, DO YOU ALWAYS USE BATH AND BODY WORKS OR DO YOU USE OTHER BRANDS AS WELL?