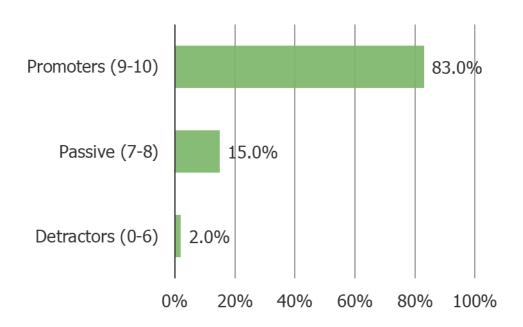

#### IN YOUR VIEW, WOULD LAUNDRY DETERGENT FROM BATH AND BODY WORKS BE BEST FOR...

HOW LIKELY IS IT THAT YOU WOULD RECOMMEND LAUNDRY DETERGENT FROM BATH AND BODY WORKS TO A FRIEND OR COLLEAGUE?

Posed to Bath and Body Works customers who have used laundry detergent from Bath and Body Works.

$$NPS = 81$$