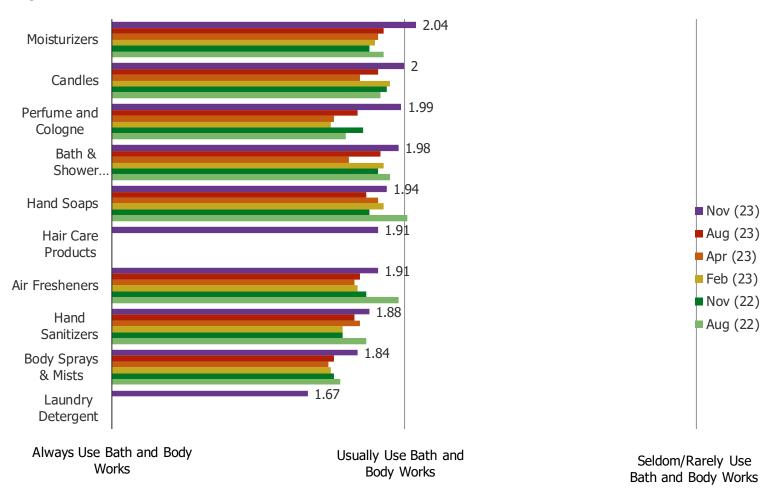

FOR THIS TYPE OF PRODUCT, DO YOU ALWAYS USE BATH AND BODY WORKS OR DO YOU USE OTHER BRANDS AS WELL?