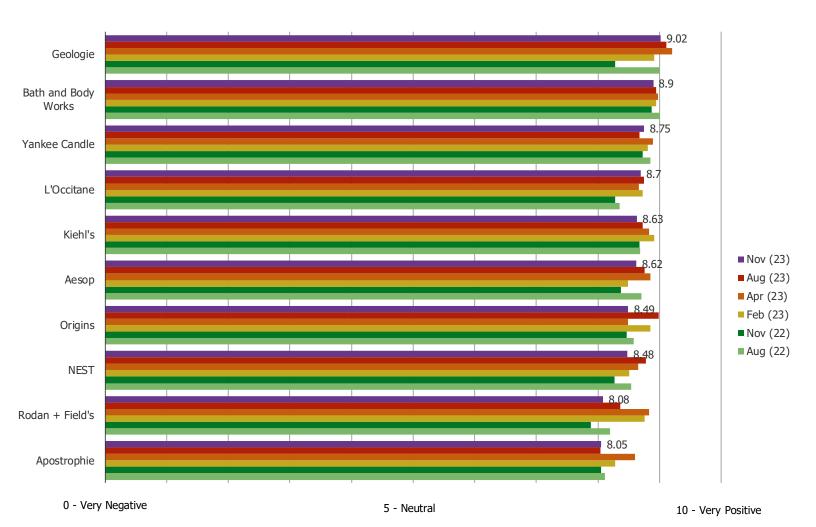

#### WHAT IS YOUR OPINION OF THE FOLLOWING BRANDS?

Posed to all respondents who are familiar with the below.

|                     | N=  |
|---------------------|-----|
| Bath and Body Works | 947 |
| Yankee Candle       | 864 |
| NEST                | 197 |
| Rodan + Field's     | 160 |
| Origins             | 205 |
| L'Occitane          | 188 |
| Apostrophie         | 191 |
| Aesop               | 113 |
| Kiehl's             | 198 |
| Geologie            | 70  |