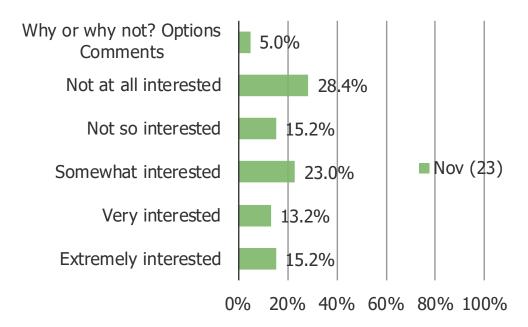

#### HOW MUCH INTEREST DO YOU HAVE IN BUYING LAUNDRY DETERGENT FROM BATH AND BODY WORKS?

#### Posed to all respondents.