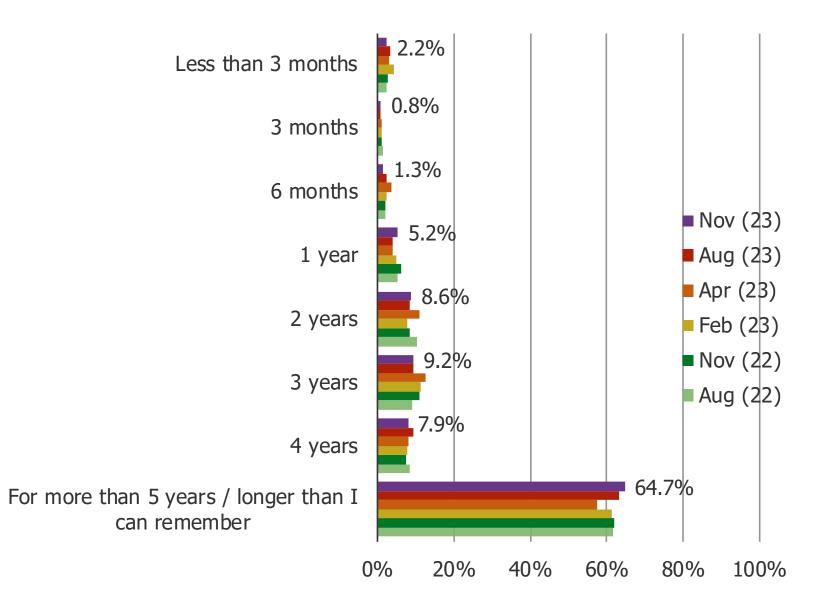

DS?

Posed to all respondents who are familiar with the below.



|                     | N=  |
|---------------------|-----|
| Bath and Body Works | 947 |
| Yankee Candle       | 864 |
| NEST                | 197 |
| Rodan + Field's     | 160 |
| Origins             | 205 |
| L'Occitane          | 188 |
| Apostrophie         | 191 |
| Aesop               | 113 |
| Kiehl's             | 198 |
| Geologie            | 70  |

#### **BESPOKE Surveys**

## **Bath and Body Works**

#### HOW LIKELY IS IT THAT YOU WOULD RECOMMEND BATH AND BODY WORKS TO A FRIEND OR COLLEAGUE?



#### HOW DO YOU TYPICALLY WIND UP SHOPPING BATH AND BODY WORKS?



#### WHICH OF THE FOLLOWING BEST DESCRIBES YOUR EXPERIENCE WITH BATH AND BODY WORKS?



#### FOR HOW LONG HAVE YOU BEEN A CUSTOMER OF BATH AND BODY WORKS?



#### HOW OFTEN DO YOU SHOP BATH AND BODY WORKS?



#### HOW DO YOU PREFER TO SHOP BATH AND BODY WORKS?



#### WHEN DID YOU MOST RECENTLY BUY PRODUCTS FROM BATH AND BODY WORKS?



THINKING ABOUT YOUR MOST RECENT PURCHASE FROM BATH AND BODY WORKS, DID YOU NOTICE ANY CHANGES TO THE PRICES OF THE PRODUCTS?



#### FROM WHAT YOU HAVE NOTICED LATELY, ARE THE PRICES OF PRODUCTS CHANGING...



# HOW MANY TIMES PER YEAR WOULD YOU ESTIMATE THAT YOU BUY PRODUCTS FROM BATH AND BODY WORKS?



THINKING ABOUT YOUR PERSONAL USE OF BATH AND BODY WORKS, WHAT PRODUCTS DO YOU TYPICALLY BUY? SELECT ALL THAT APPLY



FOR THIS TYPE OF PRODUCT, DO YOU ALWAYS USE BATH AND BODY WORKS OR DO YOU USE OTHER BRANDS AS WELL?



#### WHEN YOU SHOP FOR ITEMS AT BATH AND BODY WORKS, WHICH BEST DESCRIBES YOU?



# HOW MUC