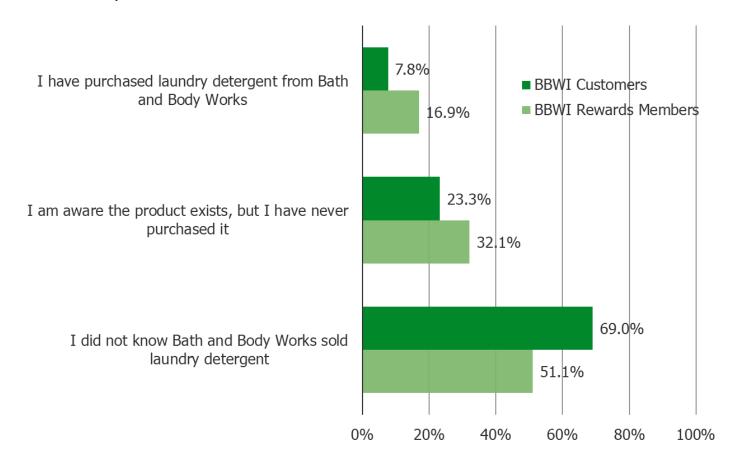

## **Bath and Body Works**

WHICH OF THE FOLLOWING BEST DESCRIBES YOUR EXPERIENCE WITH BATH AND BODY WORKS LAUNDRY DETERGENT?PLEASE NOTE: WE ARE REFERRING TO BATH AND BODY WORKS (PICTURES ABOVE), NOT BED BATH AND BEYOND.

#### Posed to all respondents.