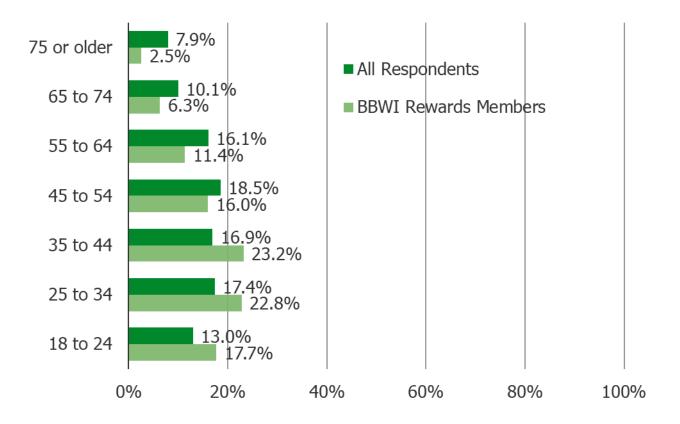

WHICH BEST DESCRIBES YOU?



# HOW MUCH DO YOU SPEND ON PRODUCTS FROM BATH AND BODY WORKS DURING THE FOLLOWING SEASONS?



TO WHAT EXTENT DO YOU AGREE WITH THE FOLLOWING STATEMENT: BATH AND BODY WORKS' FOCUS ON SEASONALITY AND PROMOTING SPECIFIC CANDLES AND FRAGRANCES THAT ARE DESIGNED FOR SUMMER, FALL, WINTER, AND SPRING ENCOURAGES ME TO SHOP THE BRAND MORE OFTEN.



TO WHAT EXTENT DO YOU AGREE WITH THE FOLLOWING STATEMENT: THE LOOK AND FEEL OF BATH AND BODY WORKS STORES IS VERY INVITING TO SHOP IN. I ENJOY BEING IN THE STORES.



IN YOUR OPINION, ARE THERE ANY SPECIAL CHARACTERISTICS ABOUT BATH AND BODY WORKS THAT SEPARATES IT FROM COMPETITORS AND KEEPS CUSTOMERS COMING BACK?

Posed to Bath and Body Works customers.

November 2023



#### **DEMOGRAPHICS OF BBWI REWARDS MEMBERS - AGE**



#### DEMOGRAPHICS OF BBWI REWARDS MEMBERS - GENDER



#### DEMOGRAPHICS OF BBWI REWARDS MEMBERS - INCOME