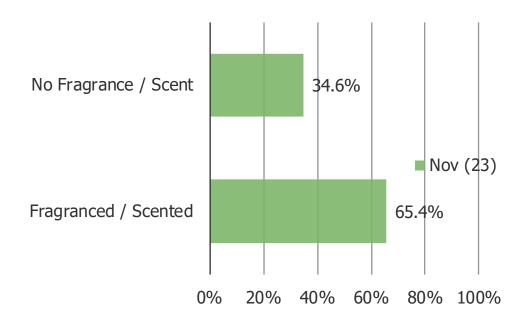

#### WHEN IT COMES TO LAUNDRY DETERGENT, DO YOU PREFER...?

#### Posed to all respondents.

## **Noteworthy Stats:**

- **53.1%** Of respondents note that they tend to stick with using one laundry detergent brand.
- **36.5%** Of BBWI shoppers are Bath and Body Works Rewards Program members.
- 56.3% Of respondents have purchased or received products from Bath and Body Works.
- **78.2%** Of respondents who have purchased or received products from Bath and Body Works prefer to shop in-store.