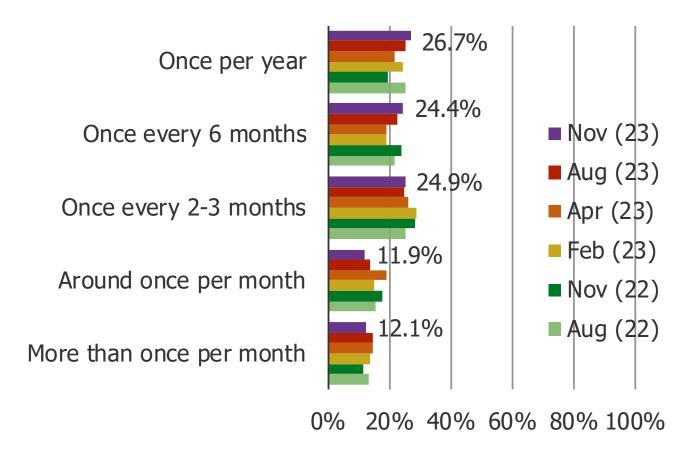

the below.



|                     | N=  |
|---------------------|-----|
| Bath and Body Works | 947 |
| Yankee Candle       | 864 |
| NEST                | 197 |
| Rodan + Field's     | 160 |
| Origins             | 205 |
| L'Occitane          | 188 |
| Apostrophie         | 191 |
| Aesop               | 113 |
| Kiehl's             | 198 |
| Geologie            | 70  |

#### **BESPOKE Surveys**

## **Bath and Body Works**

#### HOW LIKELY IS IT THAT YOU WOULD RECOMMEND BATH AND BODY WORKS TO A FRIEND OR COLLEAGUE?



#### HOW DO YOU TYPICALLY WIND UP SHOPPING BATH AND BODY WORKS?



#### WHICH OF THE FOLLOWING BEST DESCRIBES YOUR EXPERIENCE WITH BATH AND BODY WORKS?



#### FOR HOW LONG HAVE YOU BEEN A CUSTOMER OF BATH AND BODY WORKS?



#### HOW OFTEN DO YOU SHOP BATH AND BODY WORKS?



#### HOW DO YOU PREFER TO SHOP BATH AND BODY WORKS?



#### WHEN DID YOU MOST RECENTLY BUY PRODUCTS FROM BATH AND BODY WORKS?



THINKING ABOUT YOUR MOST RECENT PURCHASE FROM BATH AND BODY WORKS, DID YOU NOTICE ANY CHANGES TO THE PRICES OF THE PRODUCTS?



#### FROM WHAT YOU HAVE NOTICED LATELY, ARE THE PRICES OF PRODUCTS CHANGING...



# HOW MANY TIMES PER YEAR WOULD YOU ESTIMATE THAT YOU BUY PRODUCTS FROM BATH AND BODY WORKS?



THINKING ABOUT YOUR PERSONAL USE OF BATH AND BODY WORKS, WHAT PRODUCTS DO YOU TYPICALLY BUY? SELECT ALL THAT APPLY



FOR THIS TYPE OF PRODUCT, DO YOU ALWAYS USE BATH AND BODY WORKS OR DO YOU USE OTHER BRANDS AS WELL?



#### WHEN YOU SHOP FOR ITEMS AT BATH AND BODY WORKS, WHICH BEST DESCRIBES YOU?



# HOW MUCH DO YOU SPEND ON PRODUCTS FROM BATH AND BODY WORKS