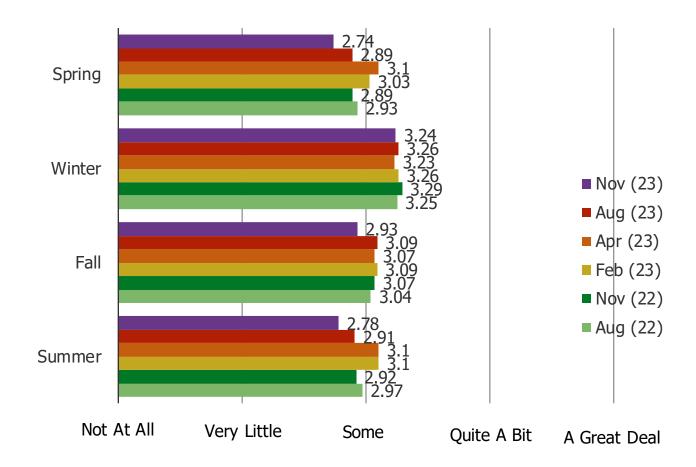

# HOW MUCH DO YOU SPEND ON PRODUCTS FROM BATH AND BODY WORKS DURING THE FOLLOWING SEASONS?

TO WHAT EXTENT DO YOU AGREE WITH THE FOLLOWING STATEMENT: BATH AND BODY WORKS' FOCUS ON SEASONALITY AND PROMOTING SPECIFIC CANDLES AND FRAGRANCES THAT ARE DESIGNED FOR SUMMER, FALL, WINTER, AND SPRING ENCOURAGES ME TO SHOP THE BRAND MORE OFTEN.