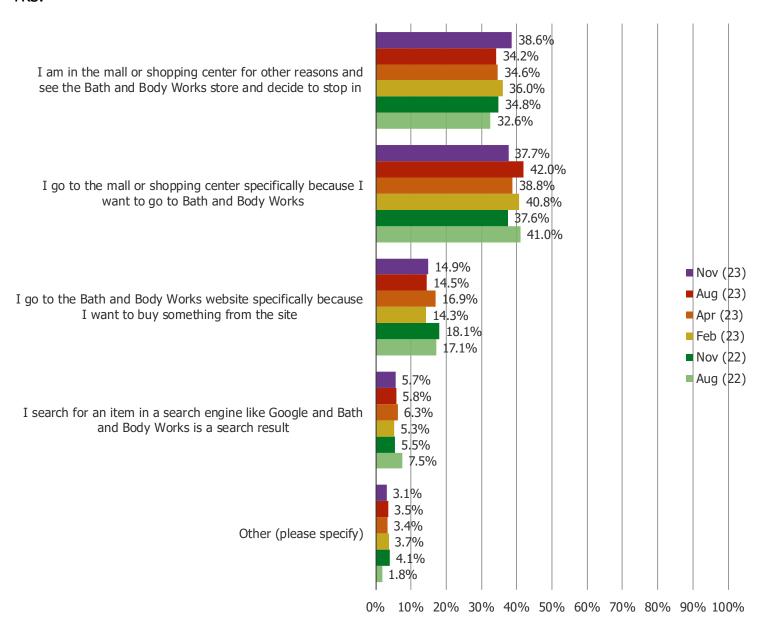

ndents.



#### HAVE YOU EVER PURCHASED OR RECEIVED PRODUCTS FROM THE FOLLOWING?

Posed to all respondents.



#### WHAT IS YOUR OPINION OF THE FOLLOWING BRANDS?

Posed to all respondents who are familiar with the below.



|                     | N=  |
|---------------------|-----|
| Bath and Body Works | 947 |
| Yankee Candle       | 864 |
| NEST                | 197 |
| Rodan + Field's     | 160 |
| Origins             | 205 |
| L'Occitane          | 188 |
| Apostrophie         | 191 |
| Aesop               | 113 |
| Kiehl's             | 198 |
| Geologie            | 70  |

#### **BESPOKE Surveys**

## **Bath and Body Works**

#### HOW LIKELY IS IT THAT YOU WOULD RECOMMEND BATH AND BODY WORKS TO A FRIEND OR COLLEAGUE?



#### HOW DO YOU TYPICALLY WIND UP SHOPPING BATH AND BODY WORKS?



#### WHICH OF THE FOLLOWING BEST DESCRIBES YOUR EXPERIENCE WITH BATH AND BODY WORKS?



#### FOR HOW LONG HAVE YOU BEEN A CUSTOMER OF BATH AND BODY WORKS?



#### HOW OFTEN DO YOU SHOP BATH AND BODY WORKS?



#### HOW DO YOU PREFER TO SHOP BATH AND BODY WORKS?



#### WHEN DID YOU MOST RECENTLY BUY PRODUCTS FROM BATH AND BODY WORKS?



THINKING ABOUT YOUR MOST RECENT PURCHASE FROM BATH AND BODY WORKS, DID YOU NOTICE ANY CHANGES TO THE PRICES OF THE PRODUCTS?



#### FROM WHAT YOU HAVE NOTICED LATELY, ARE THE PRICES OF PRODUCTS CHANGING...



# HOW MANY TIMES PER YEAR WOULD YOU ESTIMATE THAT YOU BUY PRODUCTS FROM BATH AND BODY WORKS?



THINKING ABOUT YOUR PERSONAL USE OF BATH AND BODY WORKS, WHAT PRODUCTS DO YOU TYPICALLY BUY? SELECT ALL THAT APPLY



FOR THIS TYPE OF PRODUCT, DO YOU ALW