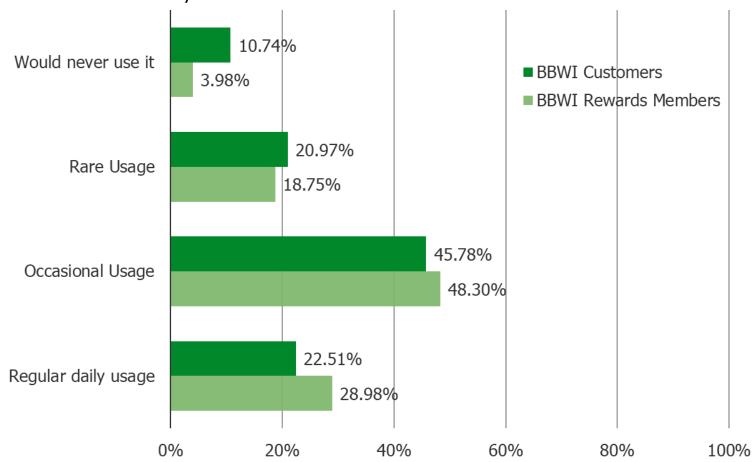

#### HOW DID YOU LEARN ABOUT BATH AND BODY WORKS OFFERING LAUNDRY DETERGENT?

Posed to Bath and Body Works customers who have used laundry detergent from Bath and Body Works.

BATH AND BODY WORKS

DO YOU REGULARLY OR OCCASIONALLY USE ANY OF THE FOLLOWING TYPES OF PRODUCTS? SELECT ALL THAT APPLY