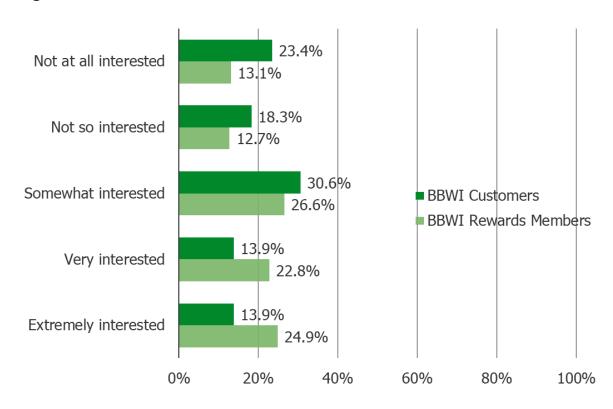

#### HOW MUCH INTEREST DO YOU HAVE IN BUYING LAUNDRY DETERGENT FROM BATH AND BODY WORKS?

#### Posed to all respondents.