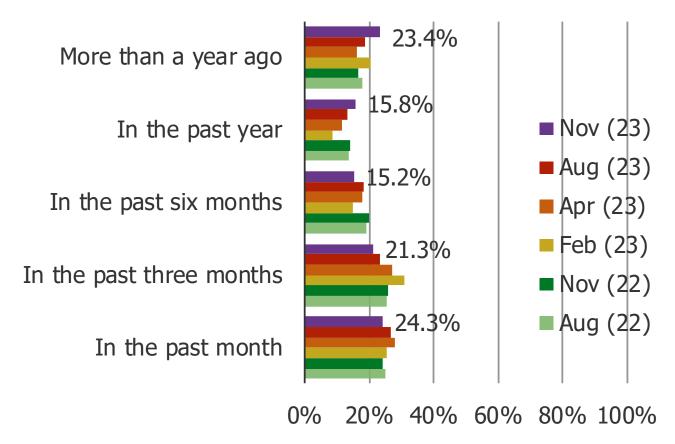

#### WHEN DID YOU MOST RECENTLY BUY PRODUCTS FROM BATH AND BODY WORKS?

THINKING ABOUT YOUR MOST RECENT PURCHASE FROM BATH AND BODY WORKS, DID YOU NOTICE ANY CHANGES TO THE PRICES OF THE PRODUCTS?