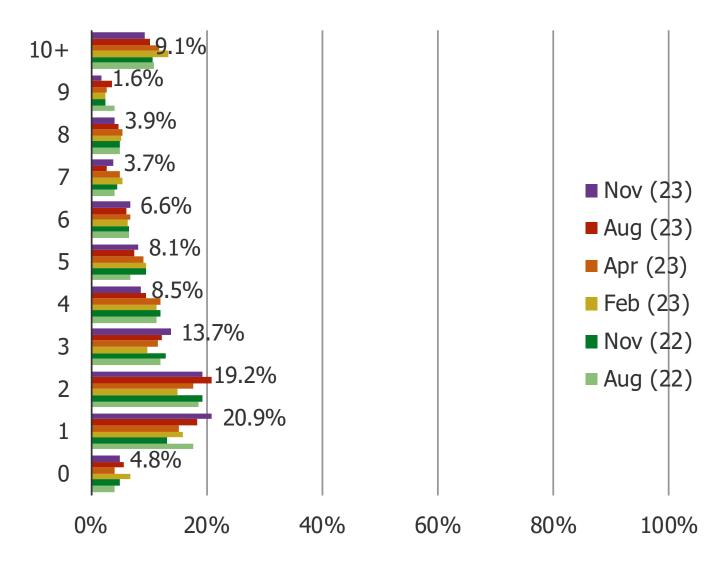

# HOW MANY TIMES PER YEAR WOULD YOU ESTIMATE THAT YOU BUY PRODUCTS FROM BATH AND BODY WORKS?

THINKING ABOUT YOUR PERSONAL USE OF BATH AND BODY WORKS, WHAT PRODUCTS DO YOU TYPICALLY BUY? SELECT ALL THAT APPLY