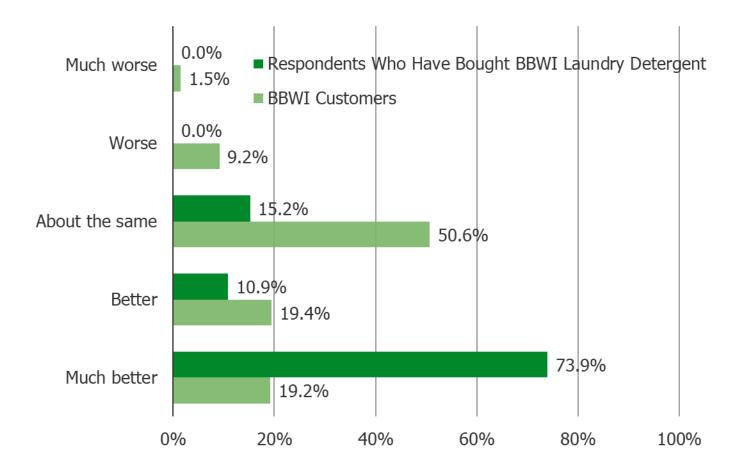

#### Cross-Tabbing the above data...

DO YOU THINK LAUNDRY DETERGENT FROM BATH AND BODY WORKS WOULD BE BETTER OR WORSE THAN THE LAUNDRY DETERGENT YOU TYPICALLY USE?

IN YOUR OPINION, WOULD YOU THINK IT IS WORTH SPENDING MORE MONEY TO BUY BATH AND BODY WORKS LAUNDRY DETERGENT COMPARED TO WHAT YOU HAVE TYPICALLY USED?