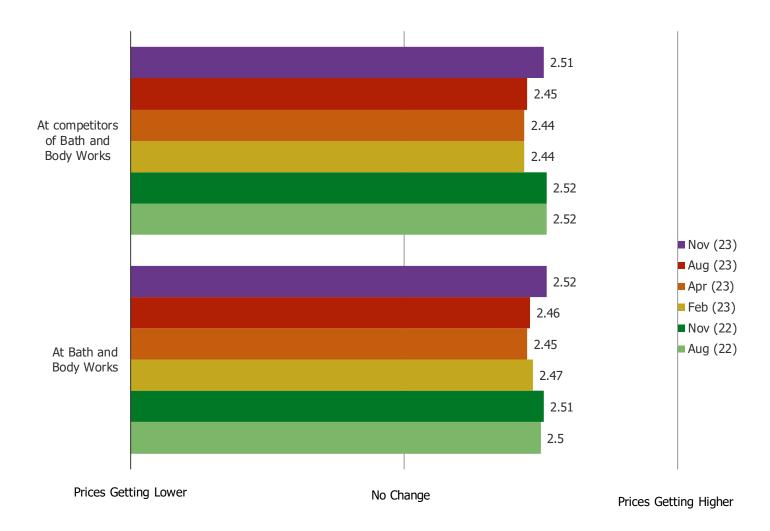

198 |
| Geologie            | 70  |

#### **BESPOKE Surveys**

## **Bath and Body Works**

#### HOW LIKELY IS IT THAT YOU WOULD RECOMMEND BATH AND BODY WORKS TO A FRIEND OR COLLEAGUE?



#### HOW DO YOU TYPICALLY WIND UP SHOPPING BATH AND BODY WORKS?



#### WHICH OF THE FOLLOWING BEST DESCRIBES YOUR EXPERIENCE WITH BATH AND BODY WORKS?



#### FOR HOW LONG HAVE YOU BEEN A CUSTOMER OF BATH AND BODY WORKS?



#### HOW OFTEN DO YOU SHOP BATH AND BODY WORKS?



#### HOW DO YOU PREFER TO SHOP BATH AND BODY WORKS?



#### WHEN DID YOU MOST RECENTLY BUY PRODUCTS FROM BATH AND BODY WORKS?



THINKING ABOUT YOUR MOST RECENT PURCHASE FROM BATH AND BODY WORKS, DID YOU NOTICE ANY CHANGES TO THE PRICES OF THE PRODUCTS?



#### FROM WHAT YOU HAVE NOTICED LATELY, ARE THE PRICES OF PRODUCTS CHANGING...



# HOW MANY TIMES PER YEAR WOULD YOU ESTIMATE THAT YOU BUY PRODUCTS FROM BATH AND BODY WORKS?



THINKING ABOUT YOUR PERSONAL USE OF BATH AND BODY WORKS, WHAT PRODUCTS DO YOU TYPICALLY BUY? SELECT ALL THAT APPLY



FOR THIS TYPE OF PRODUCT, DO YOU ALWAYS USE BATH AND BODY WORKS OR DO YOU USE OTHER BRANDS AS WELL?



#### WHEN YOU SHOP FOR ITEMS AT BATH AND BODY WORKS, WHICH BEST DESCRIBES YOU?



# HOW MUCH DO YOU SPEND ON PRODUCTS FROM BATH AND BODY WORKS DURING THE FOLLOWING SEASONS?



TO WHAT EXTENT DO YOU AGREE WITH THE FOLLOWING STATEMENT: BATH AND BODY WORKS' FOCUS ON SEASONALITY AND PROMOTING SPECIFIC CANDLES AND FRAGRANCES THAT ARE DESIGNED FOR SUMMER, FALL, WINTER, AND SPRING ENCOURAGES ME TO SHOP THE BRAND MORE OFTEN.



TO WHAT EXTENT DO YOU AGREE WITH THE FOLLOWING STATEMENT: