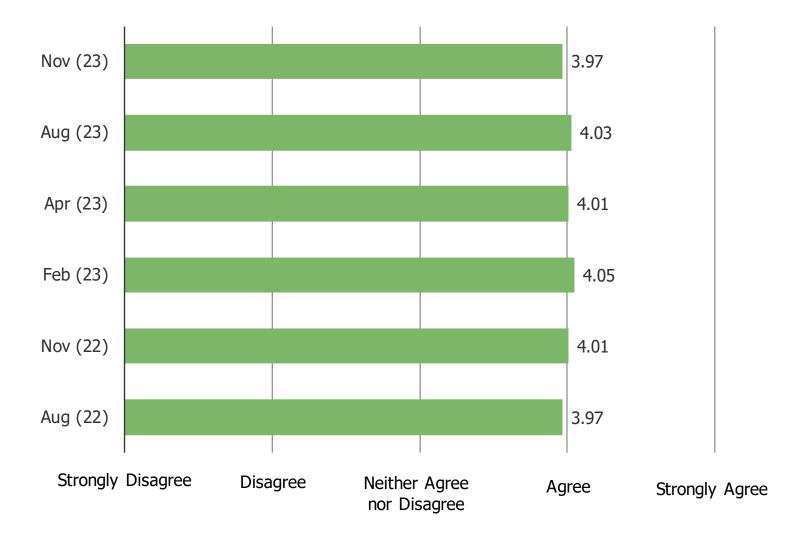

TO WHAT EXTENT DO YOU AGREE WITH THE FOLLOWING STATEMENT: THE LOOK AND FEEL OF BATH AND BODY WORKS STORES IS VERY INVITING TO SHOP IN. I ENJOY BEING IN THE STORES.

IN YOUR OPINION, ARE THERE ANY SPECIAL CHARACTERISTICS ABOUT BATH AND BODY WORKS THAT SEPARATES IT FROM COMPETITORS AND KEEPS CUSTOMERS COMING BACK?