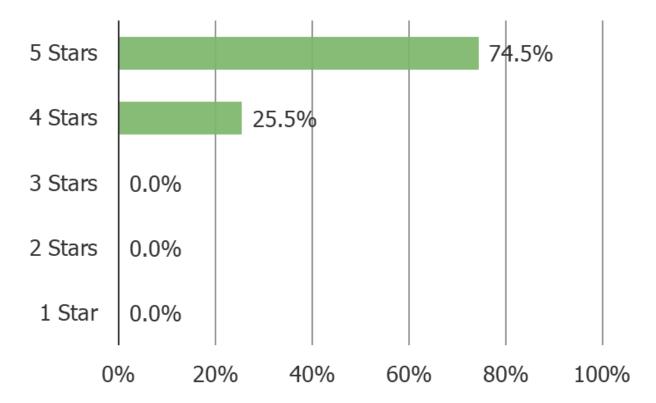

# HOW WOULD YOU RATE YOUR EXPERIENCE WITH BATH AND BODY WORKS LAUNDRY DETERGENT PRODUCTS?

Posed to Bath and Body Works customers who have used laundry detergent from Bath and Body Works.