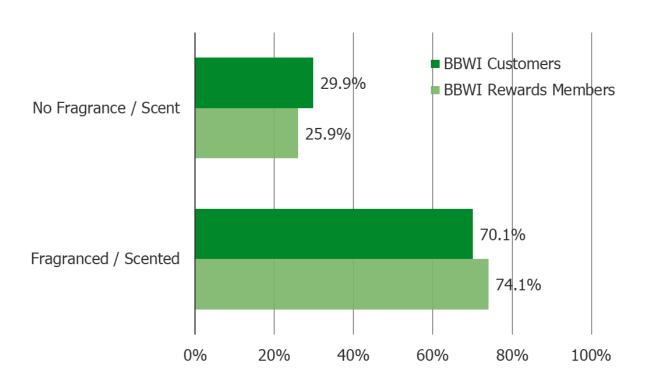

#### **Data Above Cross-Tabbed**

THINKING ABOUT YOUR FAVORITE LAUNDRY DETERGENT, WHY DO YOU LIKE THAT PARTICULAR TYPE?

Posed to all respondents.