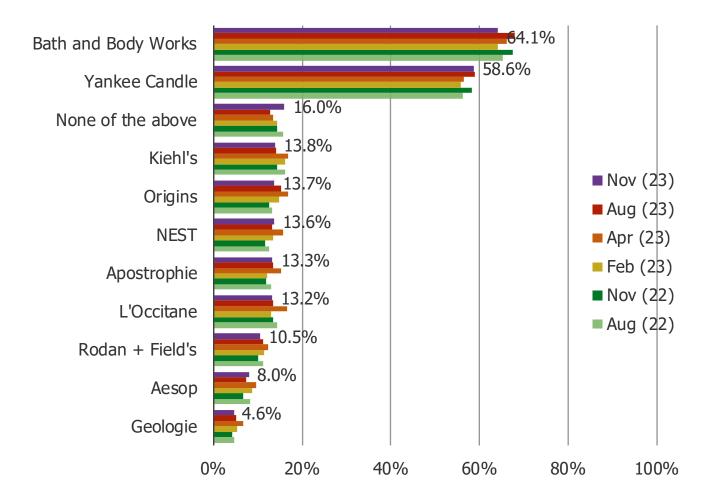

#### WHICH OF THE FOLLOWING BRANDS ARE YOU FAMILIAR WITH? SELECT ALL THAT APPLY

Posed to all respondents.