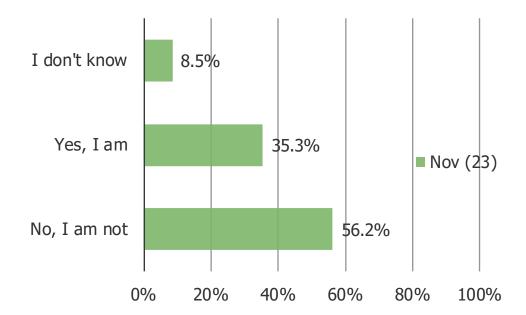

#### ARE YOU A BATH AND BODY WORKS REWARDS PROGRAM MEMBER?

DO YOU TYPICALLY USE ONE LAUNDRY DETERGENT BRAND, OR DO YOU SWITCH FROM ONE TO THE OTHER FREQUENTLY?

Posed to all respondents.