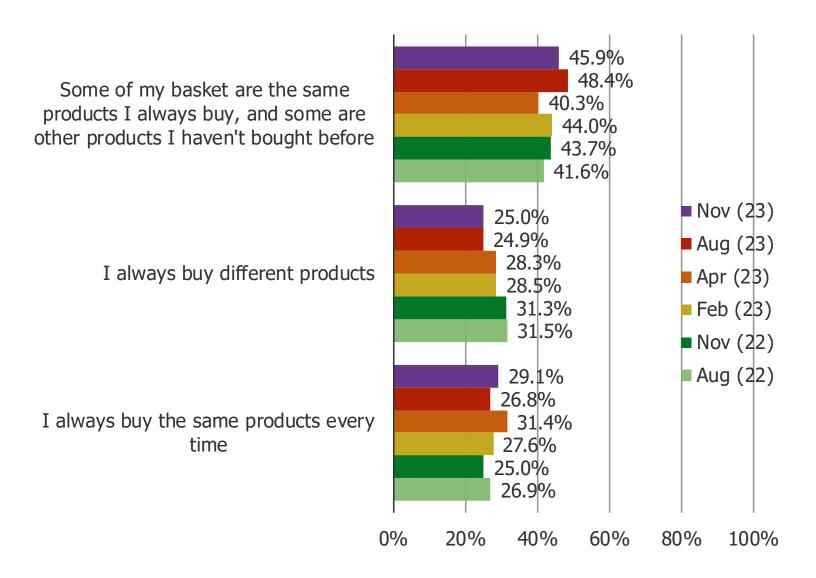

DY WORKS?



#### HOW OFTEN DO YOU SHOP BATH AND BODY WORKS?



#### HOW DO YOU PREFER TO SHOP BATH AND BODY WORKS?



#### WHEN DID YOU MOST RECENTLY BUY PRODUCTS FROM BATH AND BODY WORKS?



THINKING ABOUT YOUR MOST RECENT PURCHASE FROM BATH AND BODY WORKS, DID YOU NOTICE ANY CHANGES TO THE PRICES OF THE PRODUCTS?



#### FROM WHAT YOU HAVE NOTICED LATELY, ARE THE PRICES OF PRODUCTS CHANGING...



# HOW MANY TIMES PER YEAR WOULD YOU ESTIMATE THAT YOU BUY PRODUCTS FROM BATH AND BODY WORKS?



THINKING ABOUT YOUR PERSONAL USE OF BATH AND BODY WORKS, WHAT PRODUCTS DO YOU TYPICALLY BUY? SELECT ALL THAT APPLY



FOR THIS TYPE OF PRODUCT, DO YOU ALWAYS USE BATH AND BODY WORKS OR DO YOU USE OTHER BRANDS AS WELL?



#### WHEN YOU SHOP FOR ITEMS AT BATH AND BODY WORKS, WHICH BEST DESCRIBES YOU?



# HOW MUCH DO YOU SPEND ON PRODUCTS FROM BATH AND BODY WORKS DURING THE FOLLOWING SEASONS?



TO WHAT EXTENT DO YOU AGREE WITH THE FOLLOWING STATEMENT: BATH AND BODY WORKS' FOCUS ON SEASONALITY AND PROMOTING SPECIFIC CANDLES AND FRAGRANCES THAT ARE DESIGNED FOR SUMMER, FALL, WINTER, AND SPRING ENCOURAGES ME TO SHOP THE BRAND MORE OFTEN.



TO WHAT EXTENT DO YOU AGREE WITH THE FOLLOWING STATEMENT: THE LOOK AND FEEL OF BATH AND BODY WORKS STORES IS VERY INVITING TO SHOP IN. I ENJOY BEING IN THE STORES.



IN YOUR OPINION, ARE THERE ANY SPECIAL CHARACTERISTICS ABOUT BATH AND BODY WORKS THAT SEPARATES IT FROM COMPETITORS AND KEEPS CUSTOMERS COMING BACK?

Posed to Bath and Body Works customers.

November 2023



#### **DEMOGRAPHICS OF BBWI REWARDS MEMBERS - AGE**



#### DEMOGRAPHICS OF BBWI