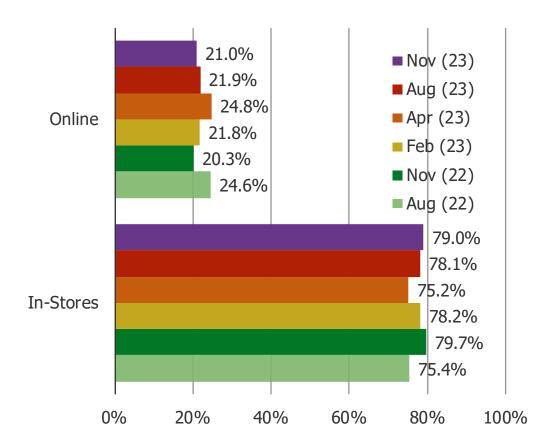

## **Noteworthy Stats:**

- **53.1%** Of respondents note that they tend to stick with using one laundry detergent brand.
- **36.5%** Of BBWI shoppers are Bath and Body Works Rewards Program members.
- 56.3% Of respondents have purchased or received products from Bath and Body Works.
- **78.2%** Of respondents who have purchased or received products from Bath and Body Works prefer to shop in-store.

#### HOW DO YOU PREFER TO SHOP BATH AND BODY WORKS?