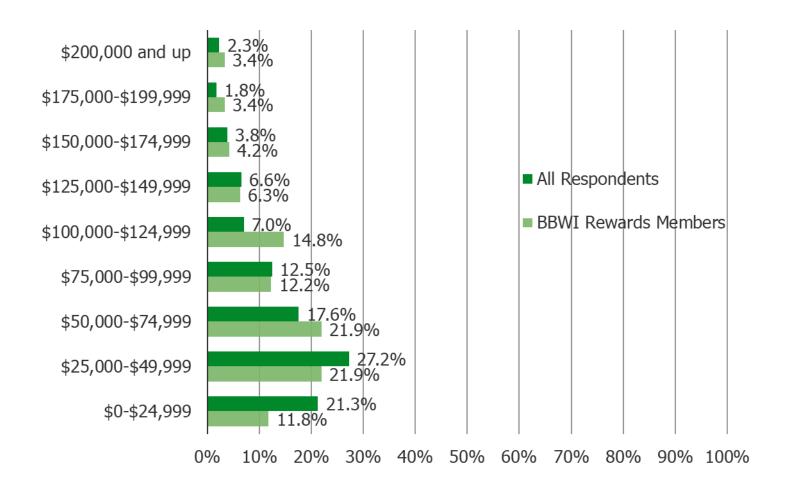

ING SEASONS?



TO WHAT EXTENT DO YOU AGREE WITH THE FOLLOWING STATEMENT: BATH AND BODY WORKS' FOCUS ON SEASONALITY AND PROMOTING SPECIFIC CANDLES AND FRAGRANCES THAT ARE DESIGNED FOR SUMMER, FALL, WINTER, AND SPRING ENCOURAGES ME TO SHOP THE BRAND MORE OFTEN.



TO WHAT EXTENT DO YOU AGREE WITH THE FOLLOWING STATEMENT: THE LOOK AND FEEL OF BATH AND BODY WORKS STORES IS VERY INVITING TO SHOP IN. I ENJOY BEING IN THE STORES.



IN YOUR OPINION, ARE THERE ANY SPECIAL CHARACTERISTICS ABOUT BATH AND BODY WORKS THAT SEPARATES IT FROM COMPETITORS AND KEEPS CUSTOMERS COMING BACK?

Posed to Bath and Body Works customers.

November 2023



#### **DEMOGRAPHICS OF BBWI REWARDS MEMBERS - AGE**



#### DEMOGRAPHICS OF BBWI REWARDS MEMBERS - GENDER



#### DEMOGRAPHICS OF BBWI REWARDS MEMBERS - INCOME