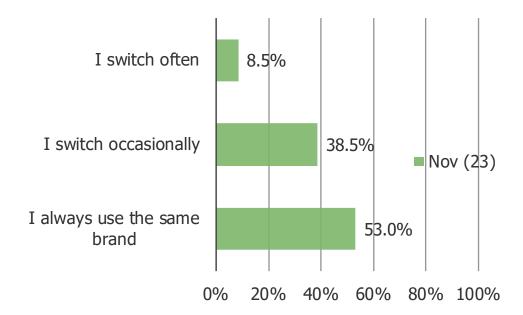

#### ARE YOU A BATH AND BODY WORKS REWARDS PROGRAM MEMBER?

DO YOU TYPICALLY USE ONE LAUNDRY DETERGENT BRAND, OR DO YOU SWITCH FROM ONE TO THE OTHER FREQUENTLY?

Posed to all respondents.

## **Noteworthy Stats:**

- **53.1%** Of respondents note that they tend to stick with using one laundry detergent brand.
- **36.5%** Of BBWI shoppers are Bath and Body Works Rewards Program members.
- 56.3% Of respondents have purchased or received products from Bath and Body Works.
- **78.2%** Of respondents who have purchased or received products from Bath and Body Works prefer to shop in-store.