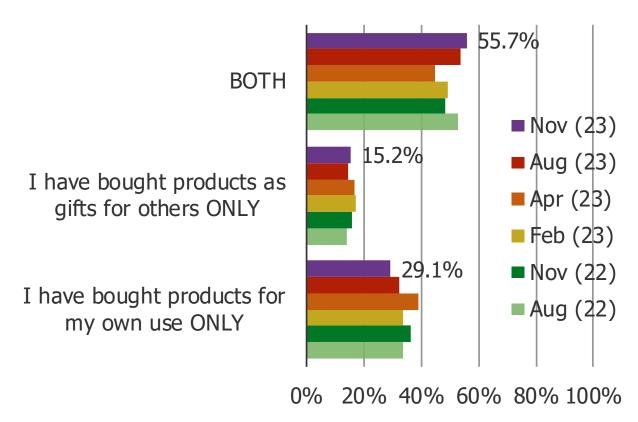

to all respondents.



#### WHAT IS YOUR OPINION OF THE FOLLOWING BRANDS?

Posed to all respondents who are familiar with the below.



|                     | N=  |
|---------------------|-----|
| Bath and Body Works | 947 |
| Yankee Candle       | 864 |
| NEST                | 197 |
| Rodan + Field's     | 160 |
| Origins             | 205 |
| L'Occitane          | 188 |
| Apostrophie         | 191 |
| Aesop               | 113 |
| Kiehl's             | 198 |
| Geologie            | 70  |

#### **BESPOKE Surveys**

## **Bath and Body Works**

#### HOW LIKELY IS IT THAT YOU WOULD RECOMMEND BATH AND BODY WORKS TO A FRIEND OR COLLEAGUE?



#### HOW DO YOU TYPICALLY WIND UP SHOPPING BATH AND BODY WORKS?



#### WHICH OF THE FOLLOWING BEST DESCRIBES YOUR EXPERIENCE WITH BATH AND BODY WORKS?



#### FOR HOW LONG HAVE YOU BEEN A CUSTOMER OF BATH AND BODY WORKS?



#### HOW OFTEN DO YOU SHOP BATH AND BODY WORKS?



#### HOW DO YOU PREFER TO SHOP BATH AND BODY WORKS?



#### WHEN DID YOU MOST RECENTLY BUY PRODUCTS FROM BATH AND BODY WORKS?



THINKING ABOUT YOUR MOST RECENT PURCHASE FROM BATH AND BODY WORKS, DID YOU NOTICE ANY CHANGES TO THE PRICES OF THE PRODUCTS?



#### FROM WHAT YOU HAVE NOTICED LATELY, ARE THE PRICES OF PRODUCTS CHANGING...



# HOW MANY TIMES PER YEAR WOULD YOU ESTIMATE THAT YOU BUY PRODUCTS FROM BATH AND BODY WORKS?



THINKING ABOUT YOUR PERSONAL USE OF BATH AND BODY WORKS, WHAT PRODUCTS DO YOU TYPICALLY BUY? SELECT ALL THAT APPLY



FOR THIS TYPE OF PRODUCT, DO YOU ALWAYS USE BATH AND BODY WORKS OR DO YOU USE OTHER BRANDS AS WELL?



#### WHEN YOU SHOP FO