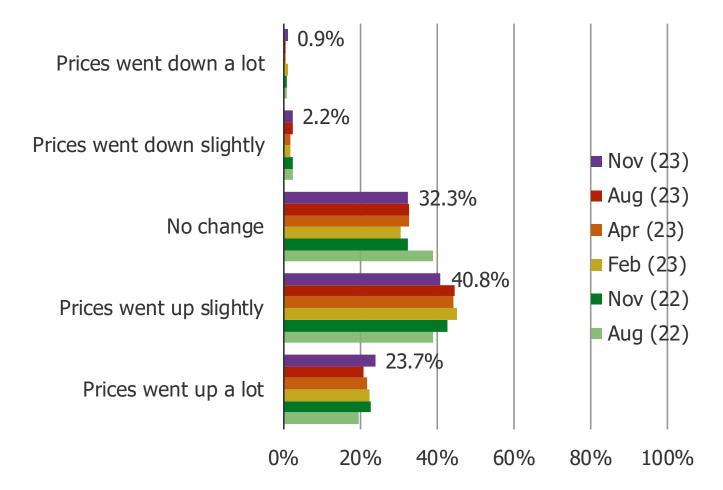

#### FROM WHAT YOU HAVE NOTICED LATELY, ARE THE PRICES OF PRODUCTS CHANGING...

## **Bath and Body Works**

WHICH OF THE FOLLOWING BEST DESCRIBES YOUR EXPERIENCE WITH BATH AND BODY WORKS LAUNDRY DETERGENT?PLEASE NOTE: WE ARE REFERRING TO BATH AND BODY WORKS (PICTURES ABOVE), NOT BED BATH AND BEYOND.