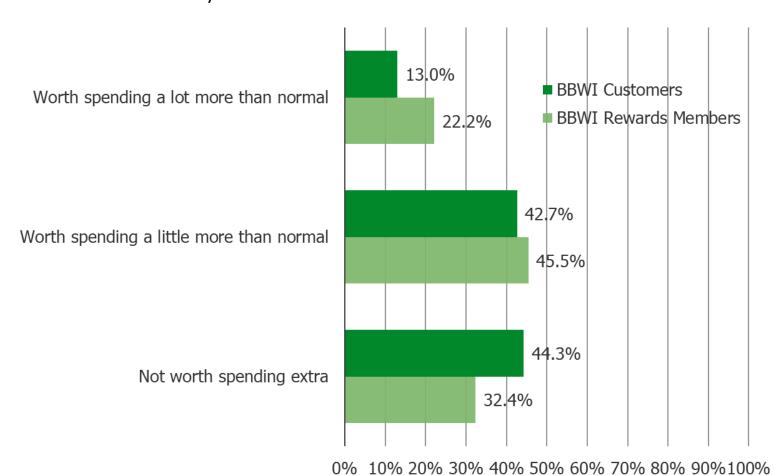

#### Cross-Tabbing the above data...

DO YOU THINK LAUNDRY DETERGENT FROM BATH AND BODY WORKS WOULD BE BETTER OR WORSE THAN THE LAUNDRY DETERGENT YOU TYPICALLY USE?

IN YOUR OPINION, WOULD YOU THINK IT IS WORTH SPENDING MORE MONEY TO BUY BATH AND BODY WORKS LAUNDRY DETERGENT COMPARED TO WHAT YOU HAVE TYPICALLY USED?