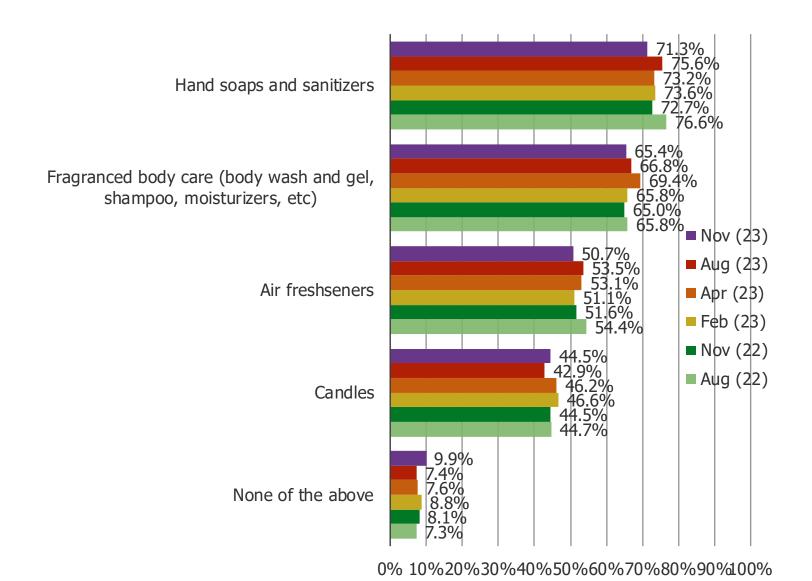

#### HOW DID YOU LEARN ABOUT BATH AND BODY WORKS OFFERING LAUNDRY DETERGENT?

Posed to Bath and Body Works customers who have used laundry detergent from Bath and Body Works.

BATH AND BODY WORKS

DO YOU REGULARLY OR OCCASIONALLY USE ANY OF THE FOLLOWING TYPES OF PRODUCTS? SELECT ALL THAT APPLY

Posed to all respondents.