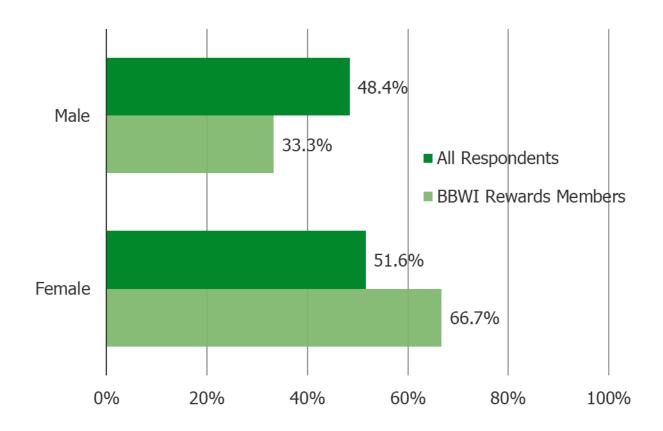

ON PRODUCTS FROM BATH AND BODY WORKS DURING THE FOLLOWING SEASONS?



TO WHAT EXTENT DO YOU AGREE WITH THE FOLLOWING STATEMENT: BATH AND BODY WORKS' FOCUS ON SEASONALITY AND PROMOTING SPECIFIC CANDLES AND FRAGRANCES THAT ARE DESIGNED FOR SUMMER, FALL, WINTER, AND SPRING ENCOURAGES ME TO SHOP THE BRAND MORE OFTEN.



TO WHAT EXTENT DO YOU AGREE WITH THE FOLLOWING STATEMENT: THE LOOK AND FEEL OF BATH AND BODY WORKS STORES IS VERY INVITING TO SHOP IN. I ENJOY BEING IN THE STORES.



IN YOUR OPINION, ARE THERE ANY SPECIAL CHARACTERISTICS ABOUT BATH AND BODY WORKS THAT SEPARATES IT FROM COMPETITORS AND KEEPS CUSTOMERS COMING BACK?

Posed to Bath and Body Works customers.

November 2023



#### **DEMOGRAPHICS OF BBWI REWARDS MEMBERS - AGE**



#### DEMOGRAPHICS OF BBWI REWARDS MEMBERS - GENDER



#### DEMOGRAPHICS OF BBWI REWARDS MEMBERS - INCOME