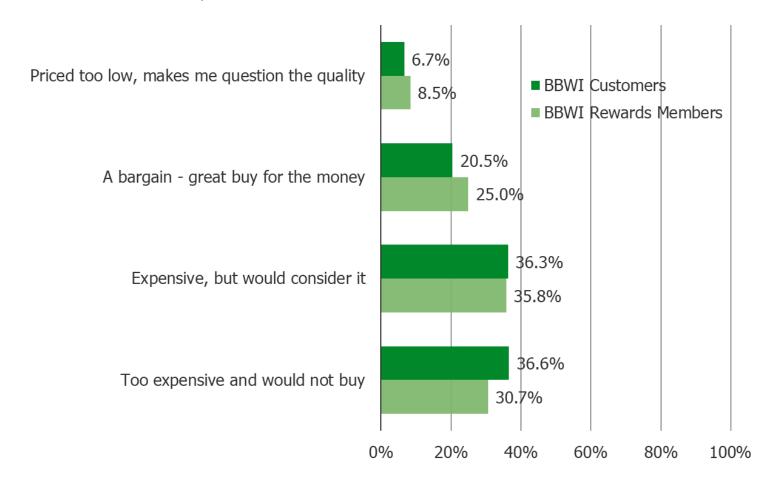

ABOVE ARE IMAGES OF BATH AND BODY WORKS LAUNDRY DETERGENTS AND THE PRICE TO BUY THEM (\$19.95 PER BOTTLE, 32 FL OZ / 946 ML). WHEN YOU SEE THESE PRICES, WHICH OF THE FOLLOWING BEST DESCRIBES YOUR OPINION OF THEM...