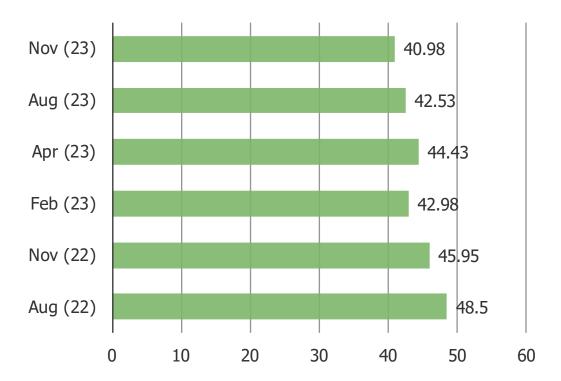

#### HOW LIKELY IS IT THAT YOU WOULD RECOMMEND BATH AND BODY WORKS TO A FRIEND OR COLLEAGUE?