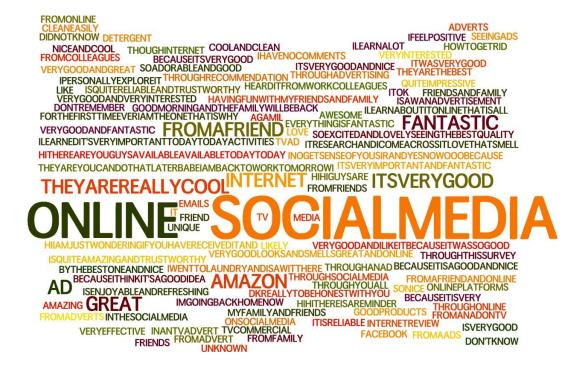

#### HOW DID YOU LEARN ABOUT BATH AND BODY WORKS OFFERING LAUNDRY DETERGENT?

Posed to Bath and Body Works customers who have used laundry detergent from Bath and Body Works.

BATH AND BODY WORKS

DO YOU REGULARLY OR OCCASIONALLY USE ANY OF THE FOLLOWING TYPES OF PRODUCTS? SELECT ALL THAT APPLY