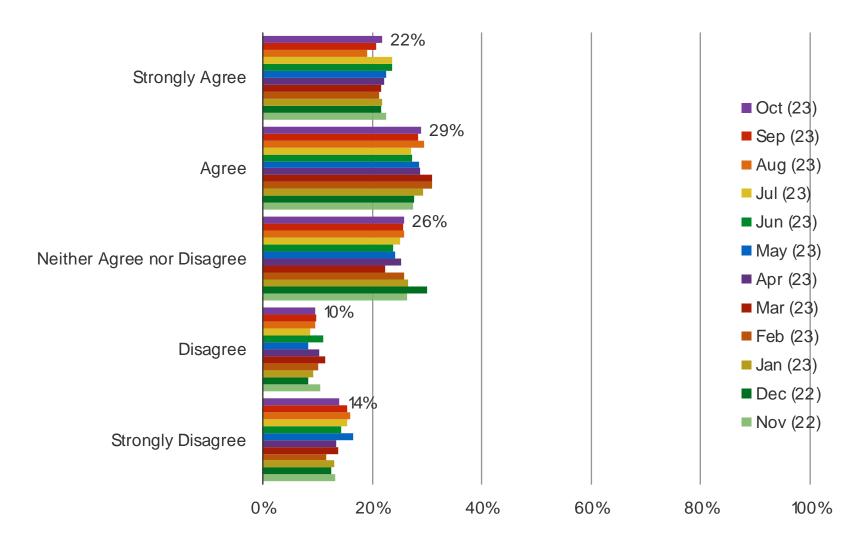

naphylaxis, severe pms, sever rash, shortness of breath, super sick, swilling under arms, tinnitus.

# Do you typically get the flu shot every year? Posed to all respondents (n = 1,539).



#### Have you ever had any adverse reactions to the Flu shot?

Posed to respondents who have had one or more Flu shot (N = 1,034)



#### Which vaccine did you get?

Posed to respondents who received at least one Covid vaccine shot.



#### When did you most recently get a Covid vaccine shot?

Posed to respondents who received at least one Covid vaccine shot.



#### When do you expect to get a Covid vaccine shot next?



#### When did you most recently get a Flu shot?



#### When do you expect to get a Flu shot next?



#### To what extent do you agree with the following: The Covid Vaccines are safe



### To what extent do you agree with the following: The Covid Vaccines are effective



# To what extent do you agree with the following: The Covid Vaccines are necessary for me to get



#### To what extent do you agree with the following: The Flu Vaccine is safe



## To what extent do you agree with the following: The Flu Vaccine is effective *Posed to all respondents* (n = 1,539).



# To what extent do you agree with the following: The Flu Vaccine is necessary for me to get Posed to all respondents (n = 1,539).



#### Where do you prefer to get Covid vaccine shots?

Posed to respondents who received at least one Covid vaccine shot.



#### Where do you prefer to get flu shots?

Posed to respondents who received the Flu shot.





#### Please rate your level of concern with the Coro