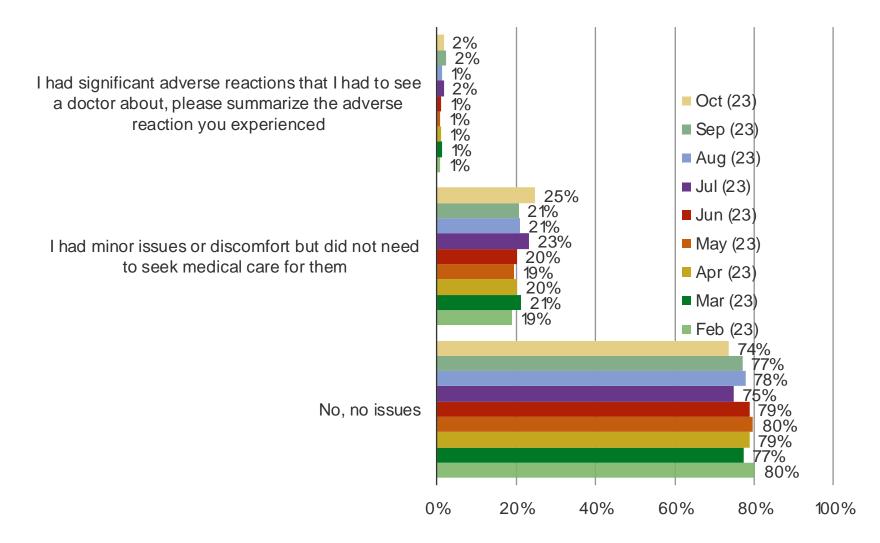

## **FINDINGS**:

| ☐The percentage of consumers who say they had adverse effects after receiving a Covid shot is tracking flat |
|-------------------------------------------------------------------------------------------------------------|
| m/m (at 4%). The share who had serious adverse effects remains above the share who says the same            |
| about the flu shot.                                                                                         |

#### Have you ever had any adverse reactions to the Flu shot?

Posed to respondents who have had one or more Flu shot (N = 1,034)