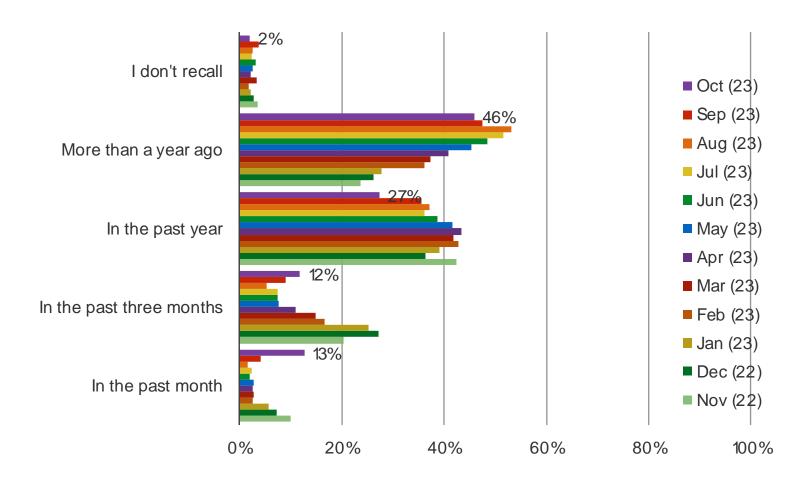

#### When did you most recently get a Covid vaccine shot?

Posed to respondents who received at least one Covid vaccine shot.