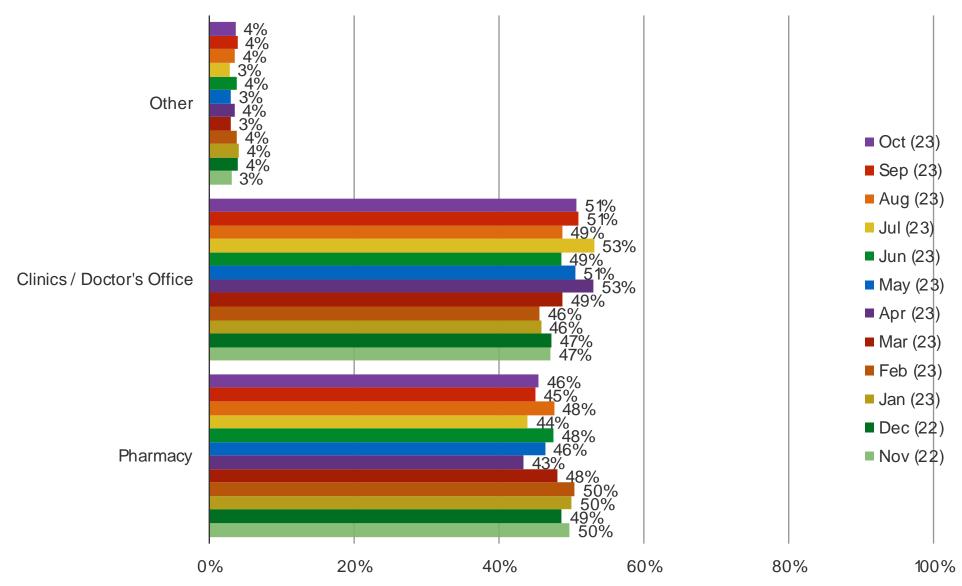

#### Where do you prefer to get Covid vaccine shots?

Posed to respondents who received at least one Covid vaccine shot.

#### Where do you prefer to get flu shots?

Posed to respondents who received the Flu shot.