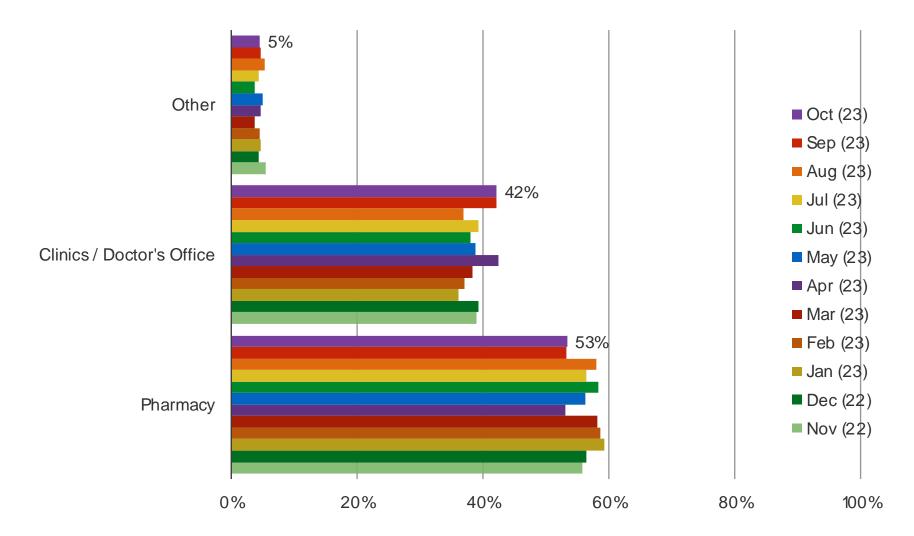

#### Where do you prefer to get Covid vaccine shots?

Posed to respondents who received at least one Covid vaccine shot.