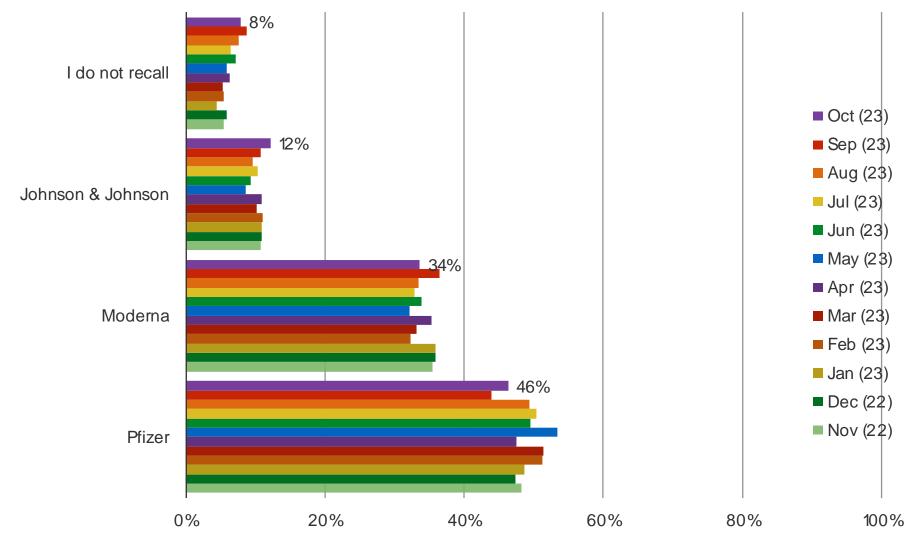

#### Which vaccine did you get?

Posed to respondents who received at least one Covid vaccine shot.