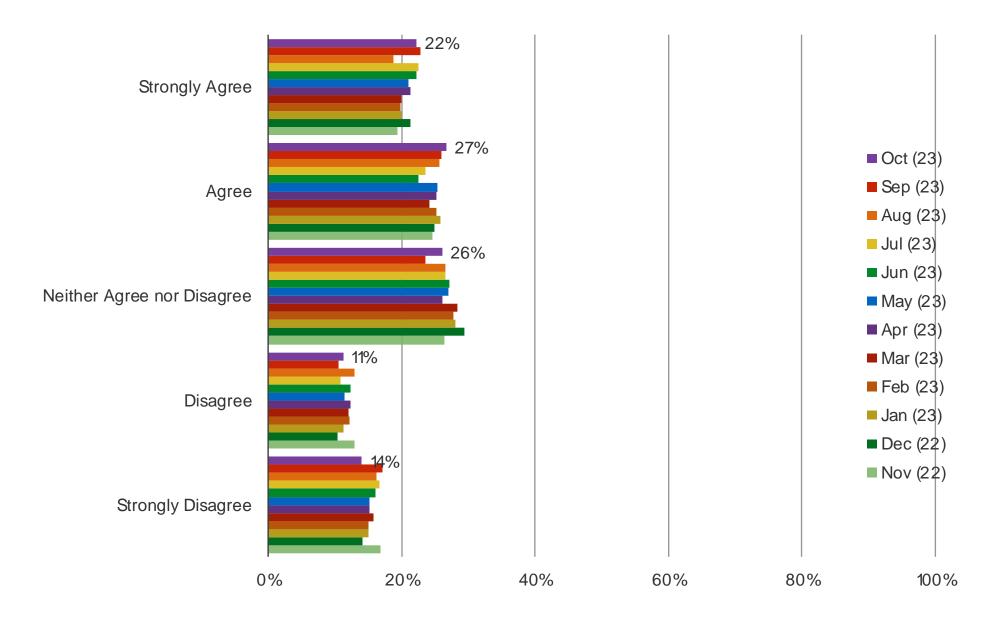

# To what extent do you agree with the following: The Covid Vaccines are necessary for me to get