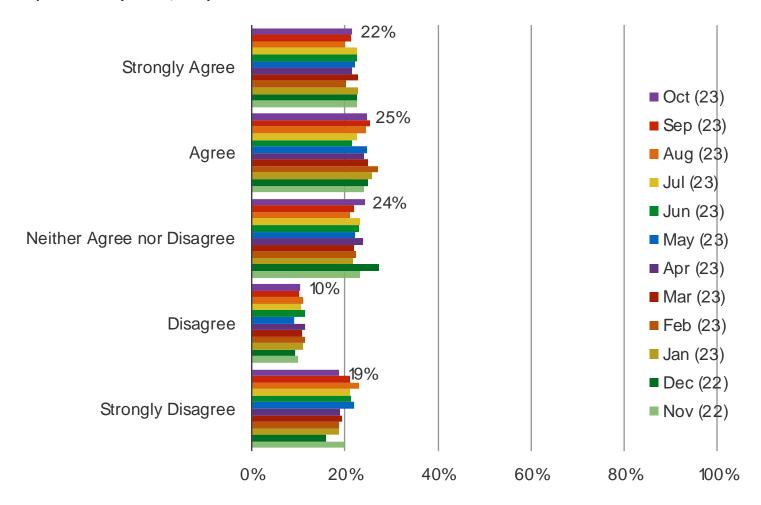

# To what extent do you agree with the following: The Flu Vaccine is necessary for me to get Posed to all respondents (n = 1,539).