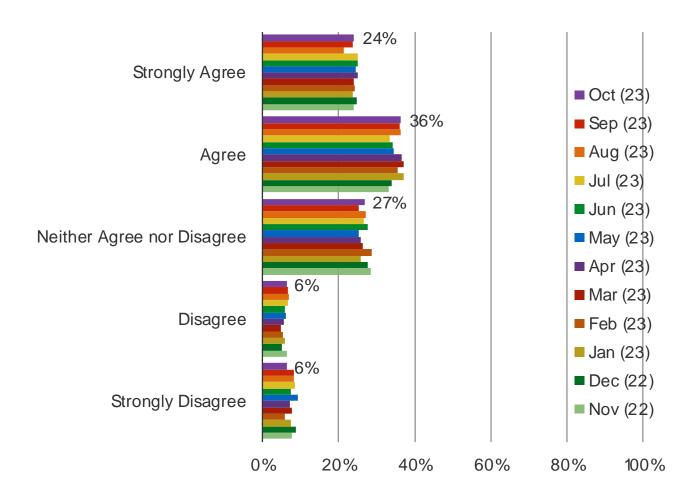

#### To what extent do you agree with the following: The Covid Vaccines are safe