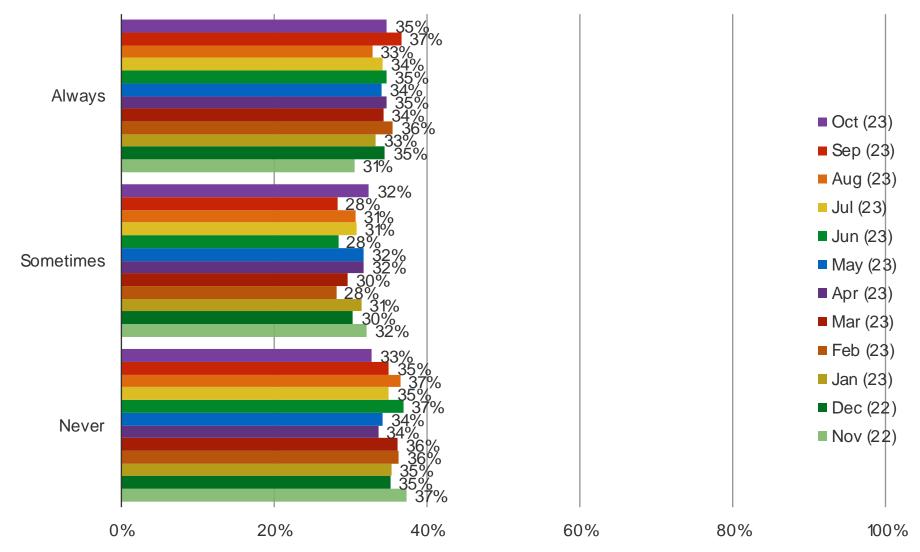

# Do you typically get the flu shot every year? Posed to all respondents (n = 1,539).