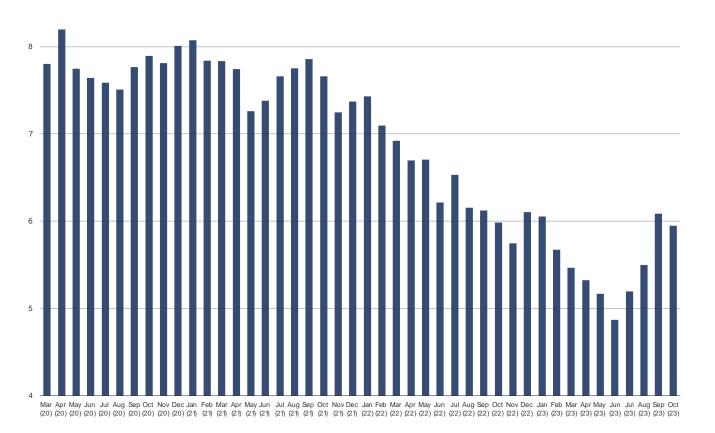

#### Please rate your level of concern with the Coronavirus (also being referred to as Covid-19 or the Novel Coronavirus).

Posed to all respondents.

Answer Key For Weighted Avg.

1 = Not at all Concerned
2
3
4
5
6 = Somewhat Concerned
7
8
9
10
11 = Extremely Concerned