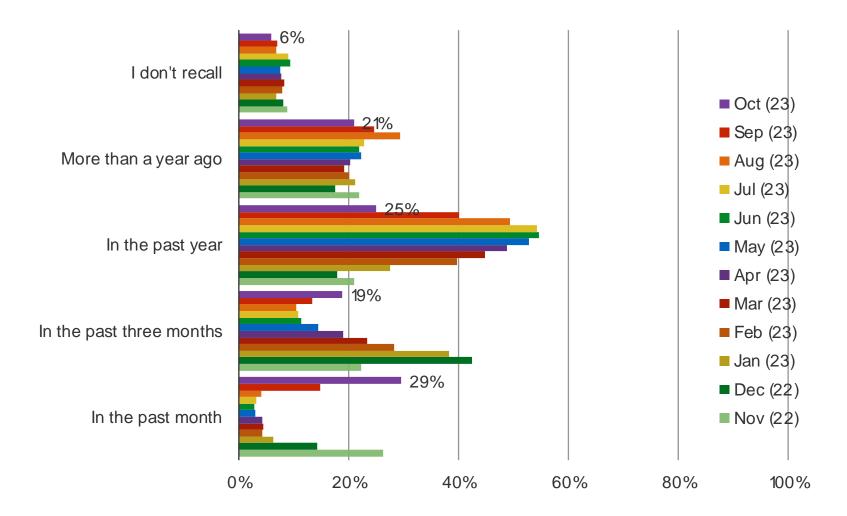

c events, clots in both lungs, fever, seizure, blood clots, premature ventricular contractions, auto immune disorder, rash, recurring anaphylaxis, severe pms, sever rash, shortness of breath, super sick, swilling under arms, tinnitus.

# Do you typically get the flu shot every year? Posed to all respondents (n = 1,539).



#### Have you ever had any adverse reactions to the Flu shot?

Posed to respondents who have had one or more Flu shot (N = 1,034)



#### Which vaccine did you get?

Posed to respondents who received at least one Covid vaccine shot.



#### When did you most recently get a Covid vaccine shot?

Posed to respondents who received at least one Covid vaccine shot.



#### When do you expect to get a Covid vaccine shot next?



#### When did you most recently get a Flu shot?



#### When do you expect to get a Flu shot next?



#### To what extent do you agree with the following: The Covid Vaccines are safe



### To what extent do you agree with the following: The Covid Vaccines are effective



# To what extent do you agree with the following: The Covid Vaccines are necessary for me to get



#### To what extent do you agree with the following: The Flu Vaccine is safe



## To what extent do you agree with the following: The Flu Vaccine is effective *Posed to all respondents* (n = 1,539).



# To what extent do you agree with the following: The Flu Vaccine is necessary for me to get Posed to all respondents (n = 1,539).



#### Where do you prefer to get Covid vaccine shots?

Posed to respondents who received at least one Covid vaccine shot.



#### Where do