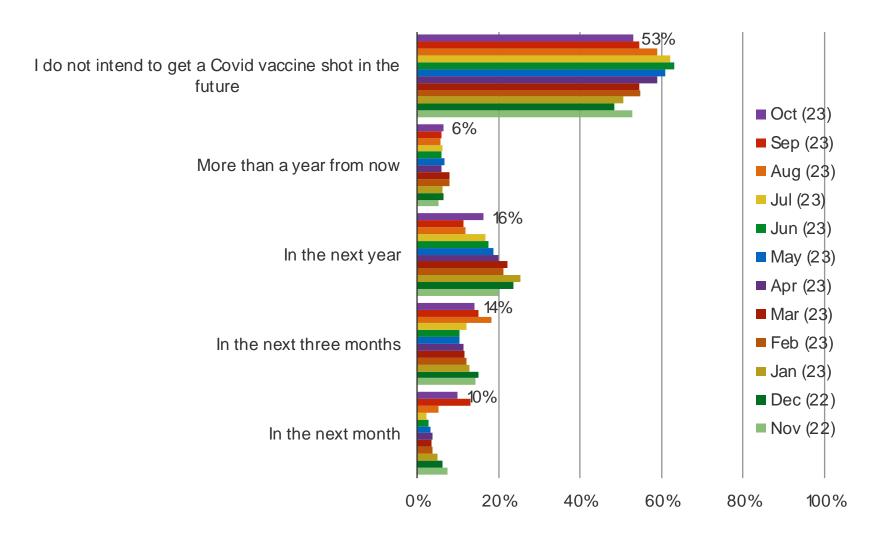

| lacktriangleOver half of respondents continue to indicate that the | y will not get another Covid shot at | any point in the |
|--------------------------------------------------------------------|--------------------------------------|------------------|
| future.                                                            |                                      |                  |

#### When do you expect to get a Covid vaccine shot next?