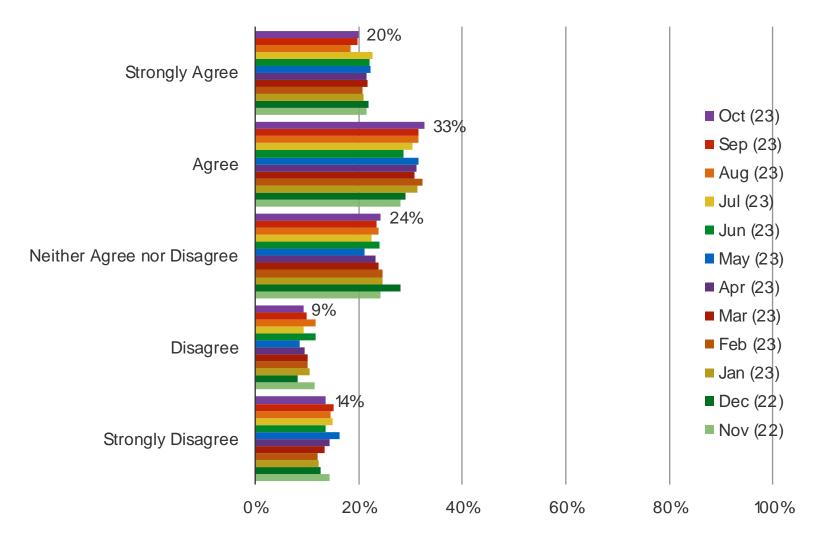

## To what extent do you agree with the following: The Flu Vaccine is effective *Posed to all respondents* (n = 1,539).