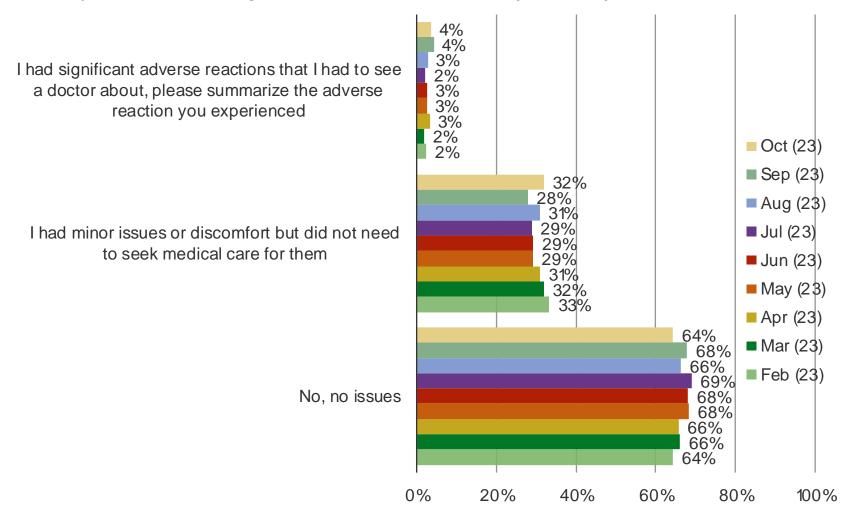

## **FINDINGS**:

| ☐The percentage of consumers who say they had adverse effects after receiving a Covid shot is tracking flat |
|-------------------------------------------------------------------------------------------------------------|
| m/m (at 4%). The share who had serious adverse effects remains above the share who says the same            |
| about the flu shot.                                                                                         |

#### Have you ever had any adverse reactions to the Covid vaccine?

Posed to all respondents who have gotten one or more Covid shots (N = 1,146)

Respondents who had issues they needed to see a doctor for said those issues were: arm pain, cardiac events, clots in both lungs, fever, seizure, blood clots, premature ventricular contractions, auto immune disorder, rash, recurring anaphylaxis, severe pms, sever rash, shortness of breath, super sick, swilling under arms, tinnitus.