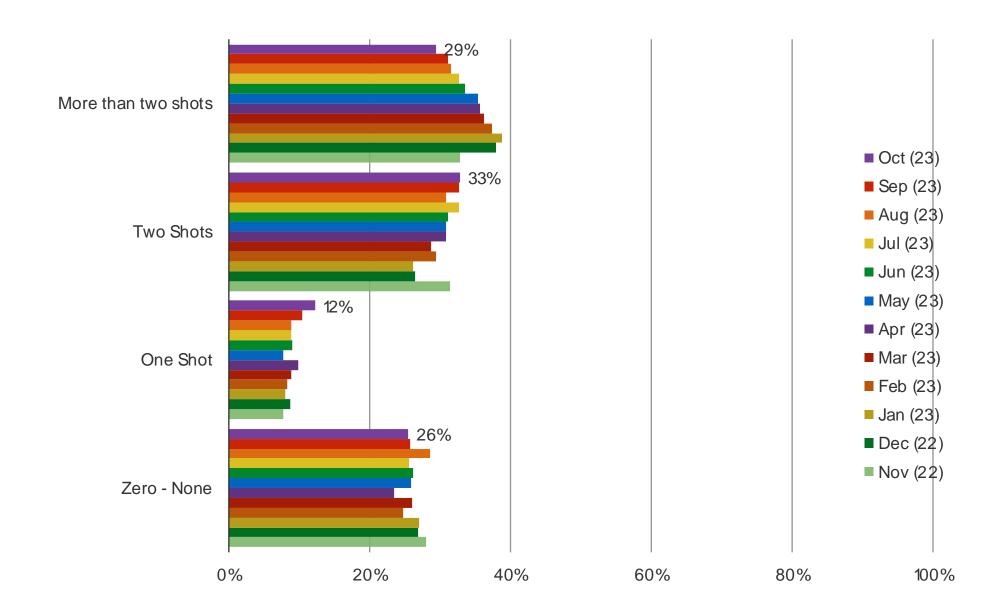

|

| ☐The share who say they got a Covid shot | in the last month jumped | m/m, but the seasonal u | ptick lags |
|------------------------------------------|--------------------------|-------------------------|------------|
| behind what we observed for the flu sho  | t.                       |                         |            |

| lacktriangleOver half of respondents continue to indicate that the | y will not get another Covid shot at | any point in the |
|--------------------------------------------------------------------|--------------------------------------|------------------|
| future.                                                            |                                      |                  |



### **Vaccines**

#### Have you gotten any shots of the Covid vaccine?



#### Have you ever had any adverse reactions to the Covid vaccine?

Posed to all respondents who have gotten one or more Covid shots (N = 1,146)



Respondents who had issues they needed to see a doctor for said those issues were: arm pain, cardiac events, clots in both lungs, fever, seizure, blood clots, premature ventricular contractions, auto immune disorder, rash, recurring anaphylaxis, severe pms, sever rash, shortness of breath, super sick, swilling under arms, tinnitus.

# Do you typically get the flu shot every year? Posed to all respondents (n = 1,539).



#### Have you ever had any adverse reactions to the Flu shot?

Posed to respondents who have had one or more Flu shot (N = 1,034)



#### Which vaccine did you get?

Posed to respondents who received at least one Covid vaccine