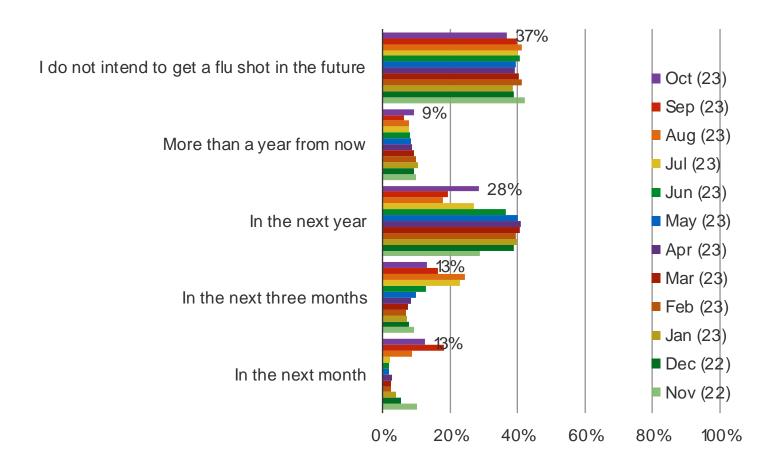

d clots, premature ventricular contractions, auto immune disorder, rash, recurring anaphylaxis, severe pms, sever rash, shortness of breath, super sick, swilling under arms, tinnitus.

# Do you typically get the flu shot every year? Posed to all respondents (n = 1,539).



#### Have you ever had any adverse reactions to the Flu shot?

Posed to respondents who have had one or more Flu shot (N = 1,034)



#### Which vaccine did you get?

Posed to respondents who received at least one Covid vaccine shot.



#### When did you most recently get a Covid vaccine shot?

Posed to respondents who received at least one Covid vaccine shot.



#### When do you expect to get a Covid vaccine shot next?



#### When did you most recently get a Flu shot?



#### When do you expect to get a Flu shot next?



#### To what extent do you agree with the following: The Covid Vaccines are safe



### To what extent do you agree with the following: The Covid Vaccines are effective



# To what extent do you agree with the following: The Covid Vaccines are necessary for me to get



#### To what extent do you agree with the following: The Flu Vaccine is safe



## To what extent do you agree with the following: The Flu Vaccine is effective *Posed to all respondents* (n = 1,539).



# To what extent do you agree with the following: The Flu Vaccine is necessary for me to get Posed to all respondents (n = 1,539).



#### Where do you prefer to get Covid vaccine shots?

Posed to respondents who received at least one Covid vaccine shot.



#### Where do you prefer to get flu shots?

Posed to respondents