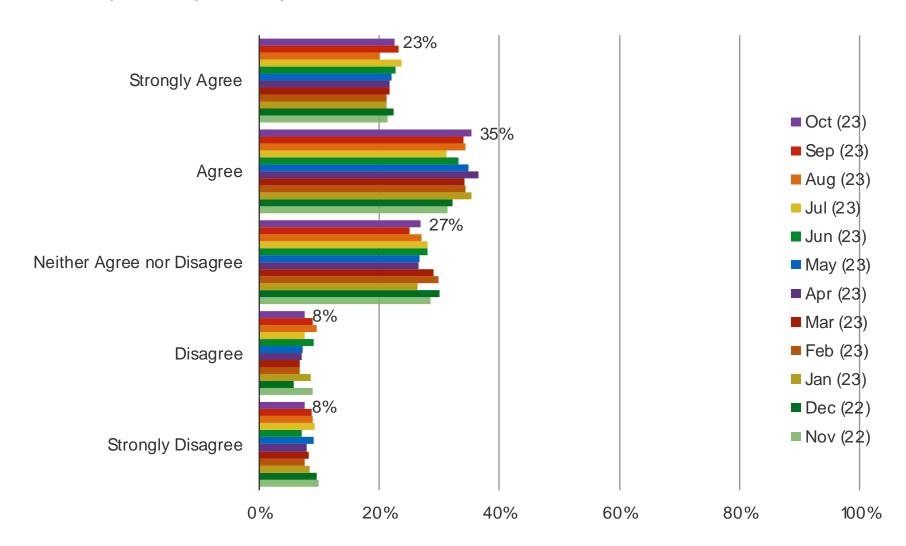

### To what extent do you agree with the following: The Covid Vaccines are effective