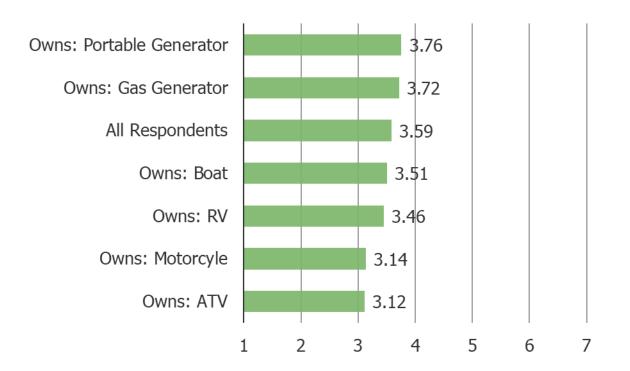

## **Owns The Following | Demographics: Age**

#### Weighted Average:

1 = 18-24 2 = 25-34 3 = 35-44 4 = 45-54 5 = 55-64 6 = 65-74 7 = 75+

|                          | 18 to 24 | 25 to 34 | 35 to 44 | 45 to 54 | 55 to 64 | 65 to 74 | 75+  | N =  |
|--------------------------|----------|----------|----------|----------|----------|----------|------|------|
| Owns: ATV                | 13.0%    | 23.7%    | 27.9%    | 17.9%    | 11.5%    | 4.1%     | 2.0% | 739  |
| Owns: Motorcyle          | 13.1%    | 25.1%    | 24.5%    | 18.3%    | 11.6%    | 5.6%     | 1.8% | 951  |
| Owns: RV                 | 9.2%     | 22.1%    | 24.7%    | 17.2%    | 14.8%    | 8.5%     | 3.5% | 651  |
| Owns: Boat               | 12.1%    | 19.0%    | 21.6%    | 17.0%    | 16.4%    | 11.1%    | 2.8% | 578  |
| All Respondents          | 11.2%    | 18.9%    | 20.1%    | 18.9%    | 16.6%    | 9.2%     | 5.1% | 3126 |
| Owns: Gas Generator      | 9.1%     | 17.3%    | 20.2%    | 20.1%    | 17.9%    | 9.7%     | 5.7% | 1309 |
| Owns: Portable Generator | 8.4%     | 16.8%    | 21.5%    | 19.6%    | 17.0%    | 10.7%    | 5.9% | 1473 |