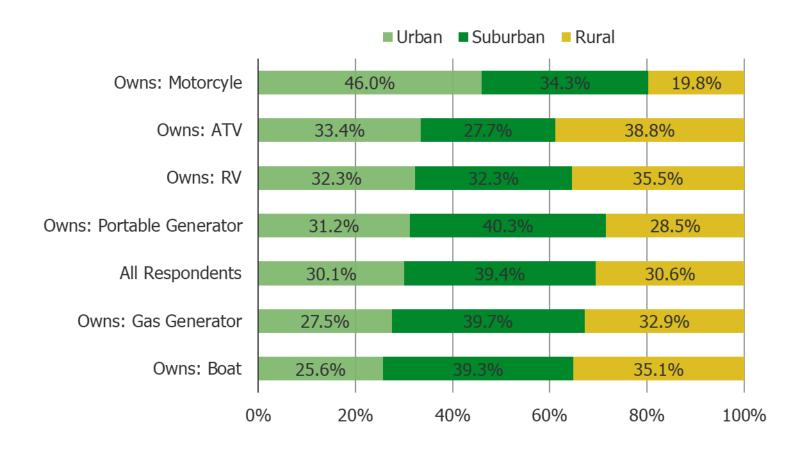

20.2%     | 13.0%    | 8.8%      | 7.9%      | 4.2%      | 2.9%       | 7.3%      | 1473 |
| Owns: RV (ie, recreational veh | 15.1%    | 20.6%     | 19.1%     | 11.7%    | 8.5%      | 8.1%      | 4.6%      | 3.5%       | 8.9%      | 651  |
| Owns: ATV                      | 14.3%    | 18.7%     | 19.4%     | 13.1%    | 10.0%     | 9.2%      | 5.0%      | 3.0%       | 7.3%      | 739  |
| Owns: Boat                     | 11.3%    | 20.1%     | 21.1%     | 11.8%    | 11.9%     | 7.8%      | 4.2%      | 2.9%       | 9.0%      | 578  |
| Owns: Motorcyle                | 12.6%    | 18.4%     | 17.9%     | 13.6%    | 10.1%     | 8.2%      | 6.7%      | 3.3%       | 9.3%      | 951  |

#### **Owns The Following | Demographics: Gender**



#### **Owns The Following | Demographics: Type of Area**