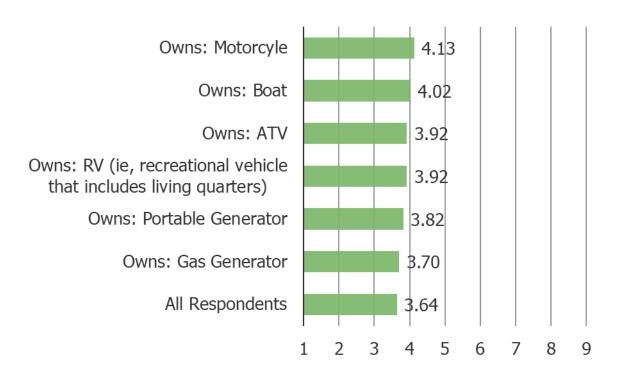

#### **Owns The Following | Demographics: Income**

#### Weighted Average:

1 = \$0-\$25k 2 = \$25k-\$50k 3 = \$50k-\$75k 4 = \$75k-\$100k 5 = \$100k-\$125k 6 = \$125k-\$150k 7 = \$150k-\$175k 8 = \$175k-\$200k

9 = \$200k +

|                                | \$0-     | \$25,000- | \$50,000- |          |           |           |           | \$175,000- | \$200,000 | N =  |
|--------------------------------|----------|-----------|-----------|----------|-----------|-----------|-----------|------------|-----------|------|
|                                | \$24,999 | \$49,999  | \$74,999  | \$99,999 | \$124,999 | \$149,999 | \$174,999 | \$199,999  | and up    | IV = |
| All Respondents                | 13.9%    | 24.5%     | 20.6%     | 12.7%    | 8.9%      | 7.0%      | 3.9%      | 2.1%       | 6.5%      | 3126 |
| Owns: Gas Generator            | 11.5%    | 24.8%     | 21.7%     | 13.2%    | 9.7%      | 7.6%      | 2.8%      | 2.1%       | 6.7%      | 1309 |
| Owns: Portable Generator       | 11.2%    | 24.6%     | 20.2%     | 13.0%    | 8.8%      | 7.9%      | 4.2%      | 2.9%       | 7.3%      | 1473 |
| Owns: RV (ie, recreational veh | 15.1%    | 20.6%     | 19.1%     | 11.7%    | 8.5%      | 8.1%      | 4.6%      | 3.5%       | 8.9%      | 651  |
| Owns: ATV                      | 14.3%    | 18.7%     | 19.4%     | 13.1%    | 10.0%     | 9.2%      | 5.0%      | 3.0%       | 7.3%      | 739  |
| Owns: Boat                     | 11.3%    | 20.1%     | 21.1%     | 11.8%    | 11.9%     | 7.8%      | 4.2%      | 2.9%       | 9.0%      | 578  |
| Owns: Motorcyle                | 12.6%    | 18.4%     | 17.9%     | 13.6%    | 10.1%     | 8.2%      | 6.7%      | 3.3%       | 9.3%      | 951  |