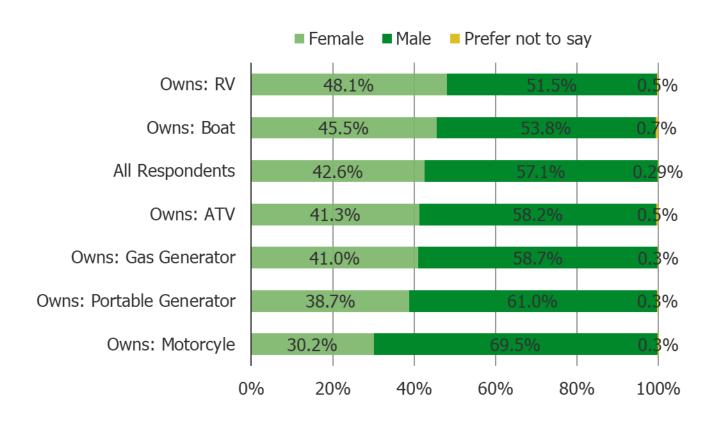

|
| Owns: Portable Generator       | 11.2%    | 24.6%     | 20.2%     | 13.0%    | 8.8%      | 7.9%      | 4.2%      | 2.9%       | 7.3%      | 1473 |
| Owns: RV (ie, recreational veh | 15.1%    | 20.6%     | 19.1%     | 11.7%    | 8.5%      | 8.1%      | 4.6%      | 3.5%       | 8.9%      | 651  |
| Owns: ATV                      | 14.3%    | 18.7%     | 19.4%     | 13.1%    | 10.0%     | 9.2%      | 5.0%      | 3.0%       | 7.3%      | 739  |
| Owns: Boat                     | 11.3%    | 20.1%     | 21.1%     | 11.8%    | 11.9%     | 7.8%      | 4.2%      | 2.9%       | 9.0%      | 578  |
| Owns: Motorcyle                | 12.6%    | 18.4%     | 17.9%     | 13.6%    | 10.1%     | 8.2%      | 6.7%      | 3.3%       | 9.3%      | 951  |

#### **Owns The Following | Demographics: Gender**



#### **Owns The Following | Demographics: Type of Area**