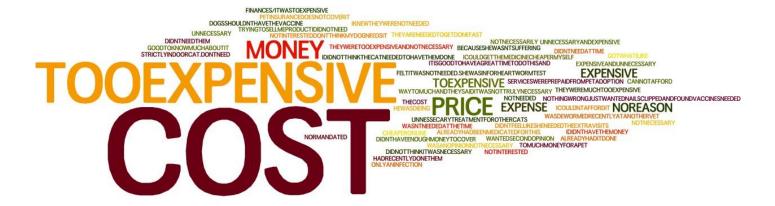

#### WHY DID YOU DECLINE THESE SERVICES?

Posed to pet owners who have taken their pet to a vet and declined any recommended serv ice (N = 104).

IN THE PAST, HOW OFTEN HAVE YOU TAKEN YOUR PET TO THE VET FOR A CHECK UP? (I.E., THERE IS NOTHING WRONG WITH YOUR PET BUT YOU TAKE THEM FOR A CHECKUP)