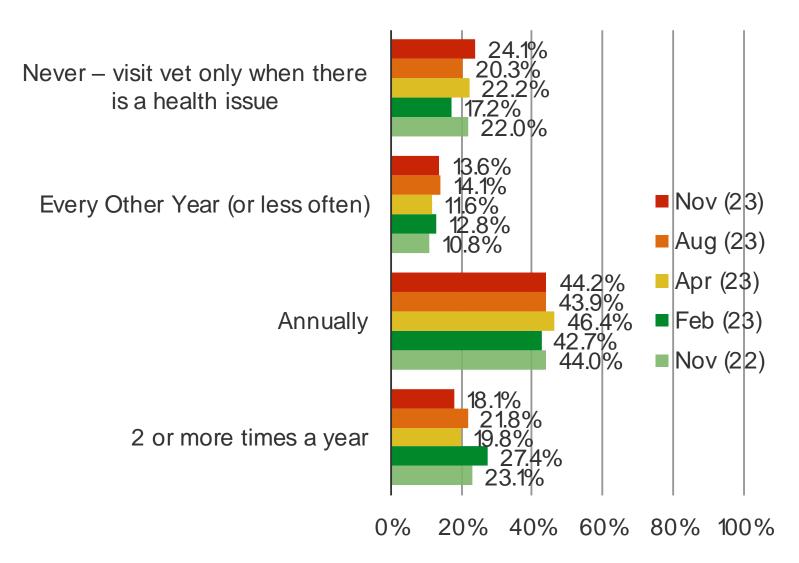

# **KPIs and Key questions**

- 1. Pet owners have been slowing their frequency of veterinarian visits and expect to continue to do so (ie, declining percentage saying they take their pets 2 or more times per year, increasing percentage either saying annually or only when there is a health issue).
- 2. Pet owner likelihood of price checking Amazon before making their purchases has declined over time.
- 3. Pet owners expect to use each retailer more often in our survey going forward, but the data is slightly less positive relative to readings in February of this year.
- 4. The share of pet owners who have shopped Chewy in the past month is basically unchanged q/q. Other pet retailers are showing choppier results and both Pet Supplies Plus and Pet Valu have shown declines in this metric.
- 5. Of all the pet retailers, customers have the most favorable opinion of Chewy (though all retailers have favorable ratings).

#### WHY DID YOU DECLINE THESE SERVICES?

Posed to pet owners who have taken their pet to a vet and declined any recommended serv ice (N = 104).

IN THE PAST, HOW OFTEN HAVE YOU TAKEN YOUR PET TO THE VET FOR A CHECK UP? (I.E., THERE IS NOTHING WRONG WITH YOUR PET BUT YOU TAKE THEM FOR A CHECKUP)

Posed to pet owners (N = 602).

GOING FORWARD, HOW OFTEN DO YOU PLAN TO TAKE YOUR PET TO THE VET FOR A WELLNESS CHECK UP? (I.E., THERE IS NOTHING WRONG WITH YOUR PET BUT YOU TAKE THEM FOR A CHECKUP)

Posed to pet owners (N = 602).