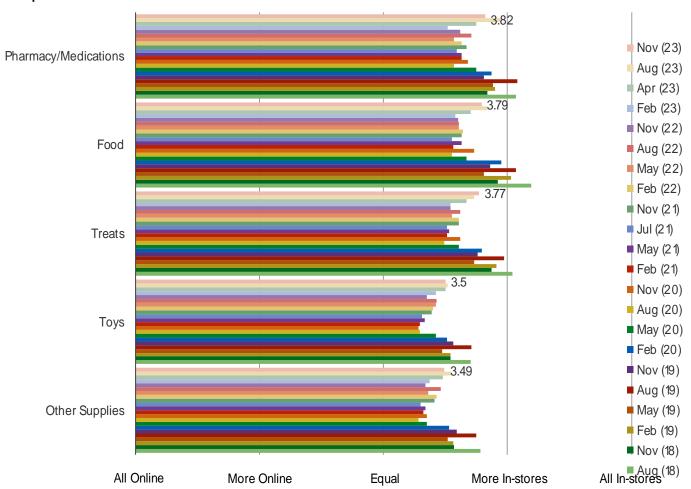

PET PRODUCT TYPES: IN-STORES OR ONLINE

#### DO YOU PREFER TO BUY THE FOLLOWING TYPES OF PRODUCTS IN-STORES OR ONLINE?

# Posed to pet owners.

| www.        | hachal | Lainta | I $COM$ |
|-------------|--------|--------|---------|
| V V V V V V | DUSDU  |        | I.COIII |

| BESPOKE  | MARKET    | INTEL | LIGENC | Έ |
|----------|-----------|-------|--------|---|
| Dot Dota | il<br>Sil |       |        |   |