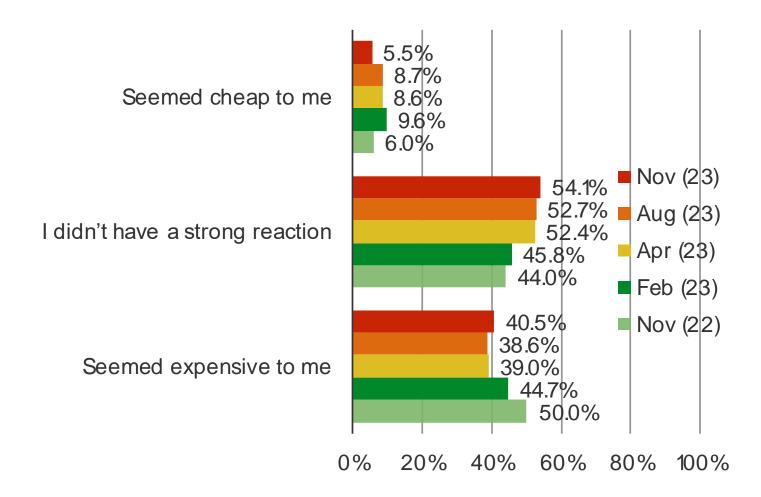

**44.2%** Of pet owners taken their pet to the vet annually.

40.5% Of pet owners who have taken their pet to a vet thought their most recent vet bill was expensive.

20.9% Of pet owners who have taken their pet to a vet declined a recommended service.

#### HOW DID YOU REACT WHEN YOU RECEIVED YOUR MOST RECENT VET BILL?

Posed to pet owners who have taken their pet to a vet (N = 494).

AT YOUR MOST RECENT VET VISIT, DID YOU DECLINE ANY SERVICES THAT THE VET RECOMMENDED FOR YOUR PET?