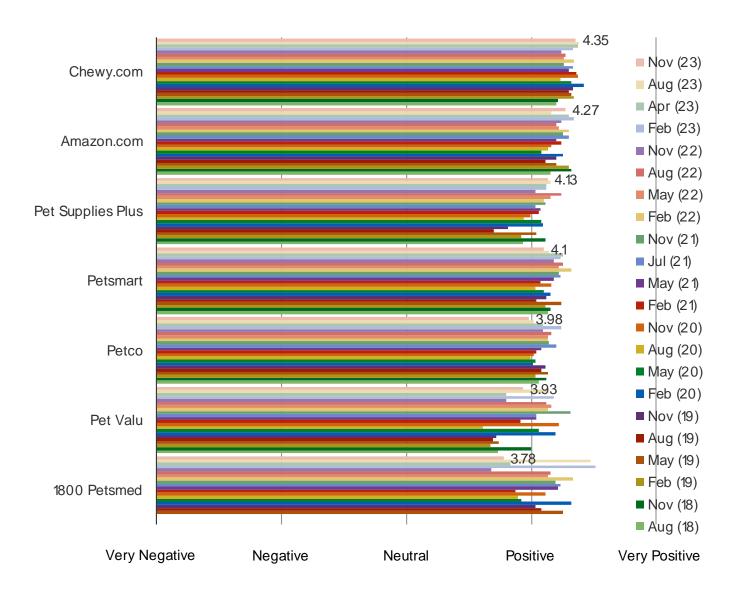

# **KPIs and Key questions**

- 1. Pet owners have been slowing their frequency of veterinarian visits and expect to continue to do so (ie, declining percentage saying they take their pets 2 or more times per year, increasing percentage either saying annually or only when there is a health issue).
- 2. Pet owner likelihood of price checking Amazon before making their purchases has declined over time.
- 3. Pet owners expect to use each retailer more often in our survey going forward, but the data is slightly less positive relative to readings in February of this year.
- 4. The share of pet owners who have shopped Chewy in the past month is basically unchanged q/q. Other pet retailers are showing choppier results and both Pet Supplies Plus and Pet Valu have shown declines in this metric.
- 5. Of all the pet retailers, customers have the most favorable opinion of Chewy (though all retailers have favorable ratings).

#### WHAT IS YOUR OPINION OF THIS RETAILER IN GENERAL FOR PET PRODUCT PURCHASES?

Posed to pet owners who have shopped each of the following retailers in the past month

THINKING ABOUT THE LAST TIME YOU PURCHASED PET FOOD OR PRODUCTS, FROM WHICH RETAILER DID YOU MAKE THE PURCHASE?