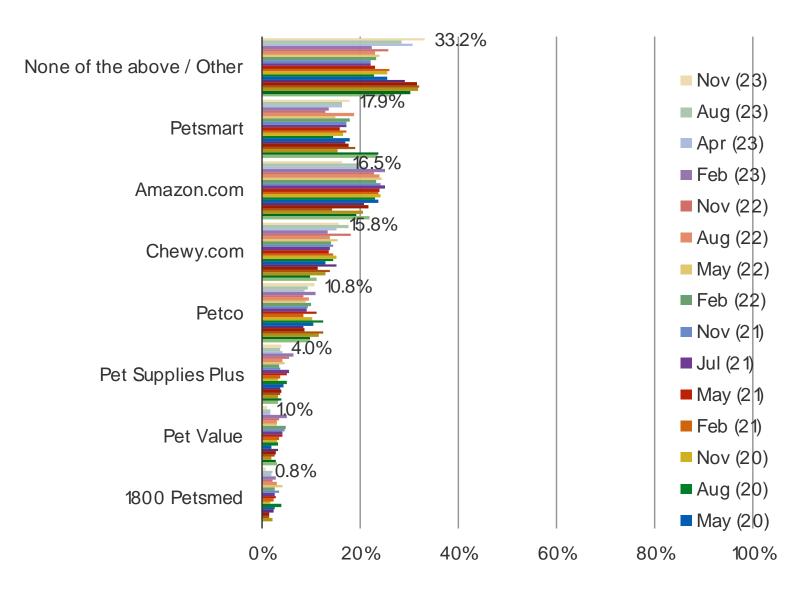

# RESPONDENTS WHO PURCHASED ITEMS IN THE PAST MONTH

HAVE YOU SHOPPED ANY OF THE FOLLOWING RETAILERS IN THE PAST MONTH FOR PET PRODUCTS? (SELECT ALL THAT APPLY)

# Posed to pet owners

# **Noteworthy Stats:**

| 28.7% | Of pet owners have shopped Chewy in the past month. |
|-------|-----------------------------------------------------|
|-------|-----------------------------------------------------|