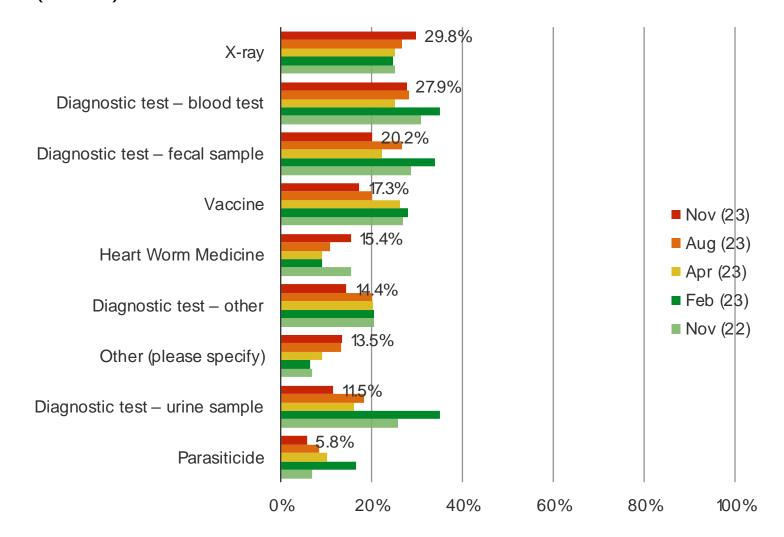

#### WHICH SERVICES DID YOU DECLINE? SELECT ALL THAT APPLY

Posed to pet owners who have taken their pet to a vet and declined any recommended serv ice (N = 104).