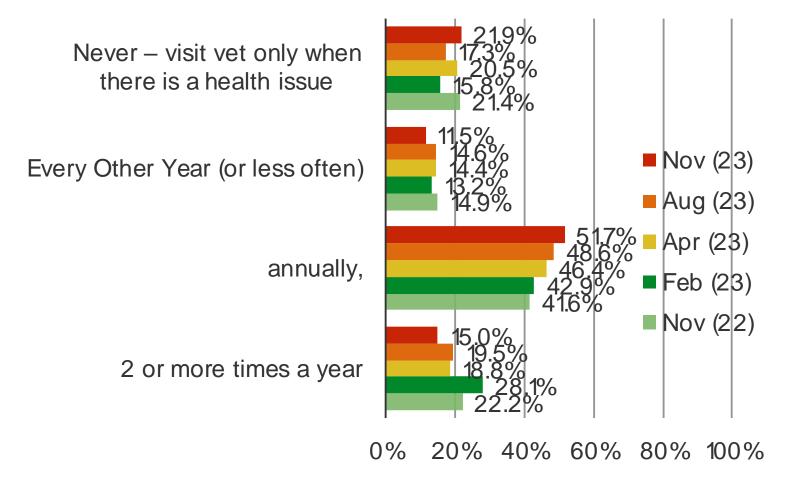

#### WHY DID YOU DECLINE THESE SERVICES?

Posed to pet owners who have taken their pet to a vet and declined any recommended serv ice (N = 104).

IN THE PAST, HOW OFTEN HAVE YOU TAKEN YOUR PET TO THE VET FOR A CHECK UP? (I.E., THERE IS NOTHING WRONG WITH YOUR PET BUT YOU TAKE THEM FOR A CHECKUP)

Posed to pet owners (N = 602).

GOING FORWARD, HOW OFTEN DO YOU PLAN TO TAKE YOUR PET TO THE VET FOR A WELLNESS CHECK UP? (I.E., THERE IS NOTHING WRONG WITH YOUR PET BUT YOU TAKE THEM FOR A CHECKUP)

Posed to pet owners (N = 602).