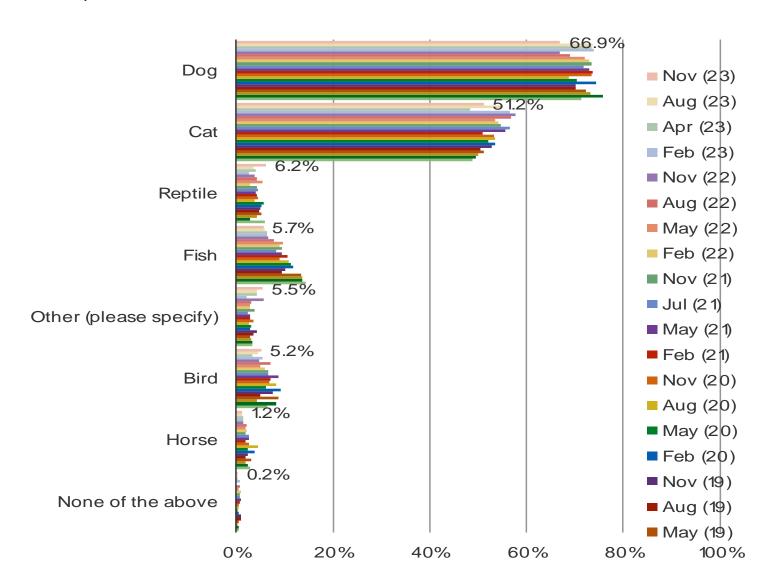

## WHAT KIND OF PET(S) DO YOU HAVE? (SELECT ALL THAT APPLY)

## Posed to pet owners.