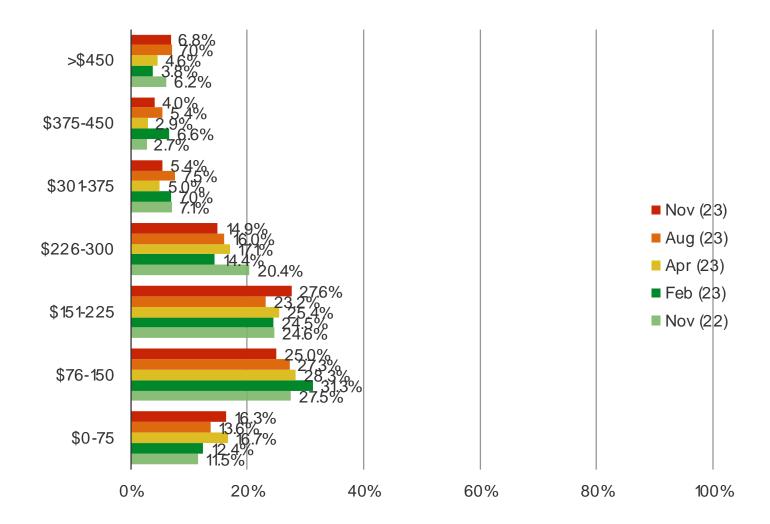

#### HOW BIG WAS YOUR LAST VET BILL?

Posed to pet owners who have taken their pet to a vet (N = 497).