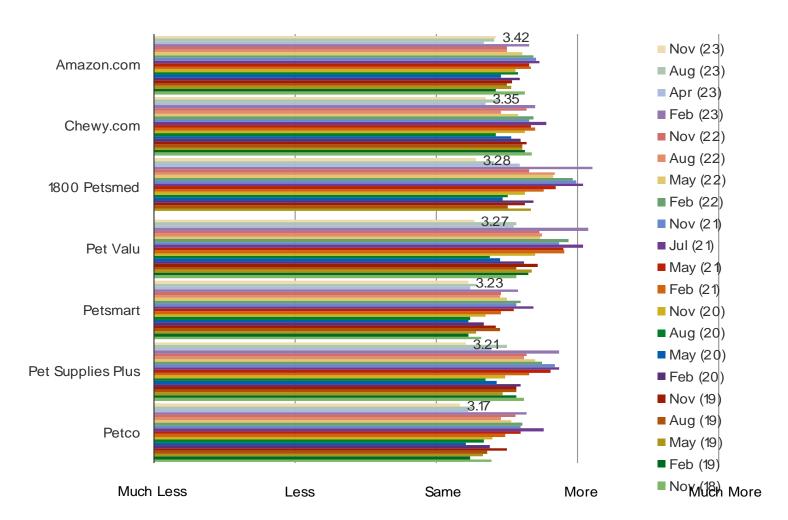

# RESPONDENTS WHO REGULARLY OR OCCASIONALLY SHOP EACH RETAILER

DO YOU EXPECT TO USE THIS RETAILER FOR PET FOOD AND PRODUCTS MORE OR LESS OFTEN THAN YOU ARE NOW GOING FORWARD?

Posed to those who regularly or occasionally shop the following for pet food and products