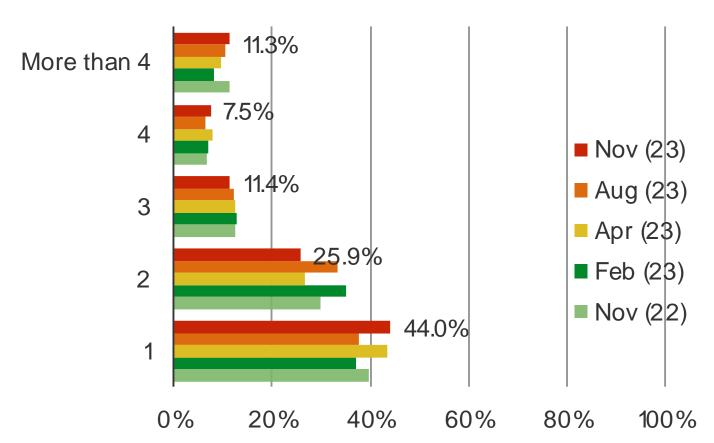

----------------------------------------------|
|-------|-----------------------------------------------------|

**44.2%** Of pet owners taken their pet to the vet annually.

40.5% Of pet owners who have taken their pet to a vet thought their most recent vet bill was expensive.

20.9% Of pet owners who have taken their pet to a vet declined a recommended service.

| V | ۸/۱ | ۸۸        | ٨١  | h | 90      | n  |   | kp            | in | ite | 1 | ~   | m | ١ |
|---|-----|-----------|-----|---|---------|----|---|---------------|----|-----|---|-----|---|---|
| V | WA  | <b>77</b> | VV. | U | $C_{2}$ | יט | U | $\mathcal{L}$ |    |     | ı | باد | " | ı |

BESPOKE MARKET INTELLIGENCE
Pet Retail

# MOST RECENTLY ADDED QUESTIONS

#### HOW MANY PETS DO YOU HAVE?

Posed to pet owners (N = 603).



#### HAVE YOU EVER TAKEN YOUR PET TO THE VETERINARIAN?

Posed to pet owners (N = 603).



#### HOW BIG WAS YOUR LAST VET BILL?

Posed to pet owners who have taken their pet to a vet (N = 497).



#### HOW DID YOU REACT WHEN YOU RECEIVED YOUR MOST RECENT VET BILL?

Posed to pet owners who have taken their pet to a vet (N = 494).



AT YOUR MOST RECENT VET VISIT, DID YOU DECLINE ANY SERVICES THAT THE VET RECOMMENDED FOR YOUR PET?

Posed to pet owners who have taken their pet to a vet (N = 497).



#### WHICH SERVICES DID YOU DECLINE? SELECT ALL THAT APPLY

Posed to pet owners who have taken their pet to a vet and declined any recommended serv ice (N = 104).



#### WHY DID YOU DECLINE THESE SERVICES?

Posed to pet owners who have taken their pet to a vet and declined any recommended serv i