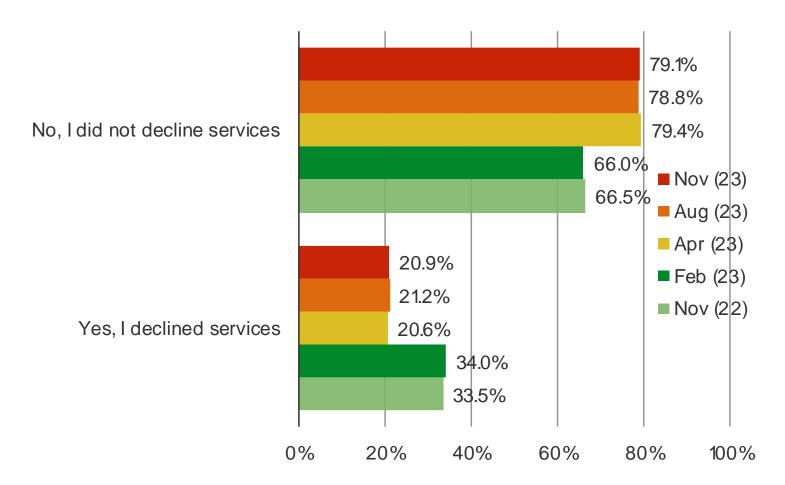

#### HOW DID YOU REACT WHEN YOU RECEIVED YOUR MOST RECENT VET BILL?

Posed to pet owners who have taken their pet to a vet (N = 494).

AT YOUR MOST RECENT VET VISIT, DID YOU DECLINE ANY SERVICES THAT THE VET RECOMMENDED FOR YOUR PET?

Posed to pet owners who have taken their pet to a vet (N = 497).

**44.2%** Of pet owners taken their pet to the vet annually.

40.5% Of pet owners who have taken their pet to a vet thought their most recent vet bill was expensive.

20.9% Of pet owners who have taken their pet to a vet declined a recommended service.