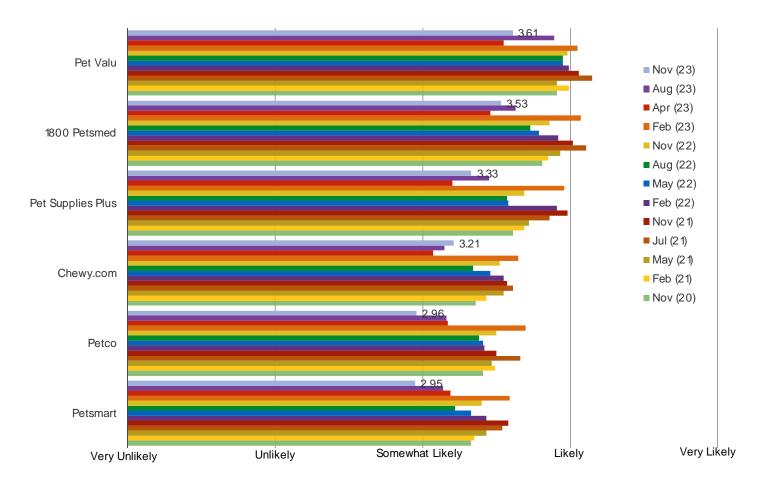

## **Pet Retail**

WHEN YOU SHOP FOR PET FOOD OR PRODUCTS FROM THE FOLLOWING, HOW LIKELY ARE YOU TO PRICE CHECK THE ITEM ON AMAZON BEFORE MAKING THE PURCHASE?

Posed to pet owners who regularly or occasionally shop each of the following.