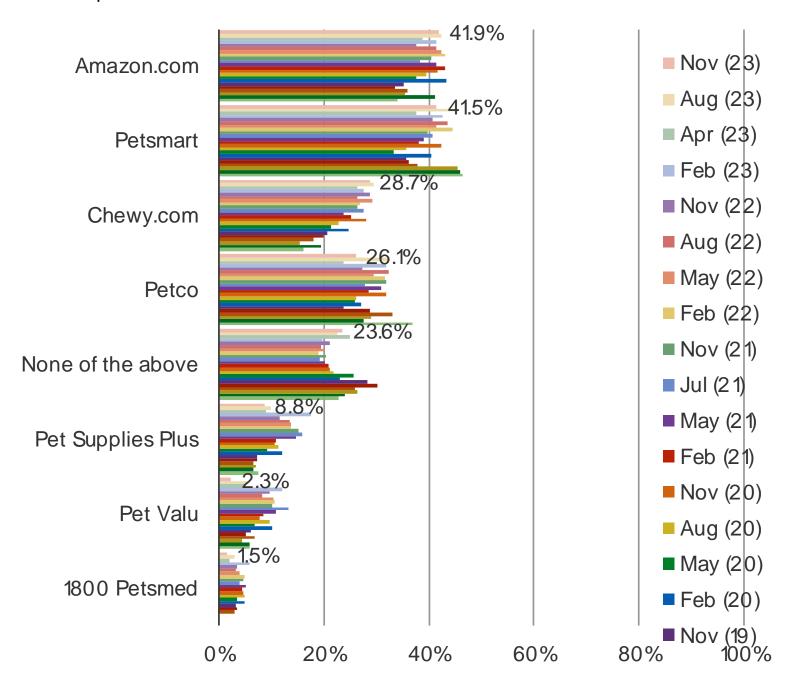

# **KPIs and Key questions**

- 1. Pet owners have been slowing their frequency of veterinarian visits and expect to continue to do so (ie, declining percentage saying they take their pets 2 or more times per year, increasing percentage either saying annually or only when there is a health issue).
- 2. Pet owner likelihood of price checking Amazon before making their purchases has declined over time.
- 3. Pet owners expect to use each retailer more often in our survey going forward, but the data is slightly less positive relative to readings in February of this year.
- 4. The share of pet owners who have shopped Chewy in the past month is basically unchanged q/q. Other pet retailers are showing choppier results and both Pet Supplies Plus and Pet Valu have shown declines in this metric.
- 5. Of all the pet retailers, customers have the most favorable opinion of Chewy (though all retailers have favorable ratings).

# **Noteworthy Stats:**

| 28.7% | Of pet owners have shopped Chewy in the past month. |
|-------|-----------------------------------------------------|
|-------|-----------------------------------------------------|

# RESPONDENTS WHO PURCHASED ITEMS IN THE PAST MONTH

HAVE YOU SHOPPED ANY OF THE FOLLOWING RETAILERS IN THE PAST MONTH FOR PET PRODUCTS? (SELECT ALL THAT APPLY)

# Posed to pet owners