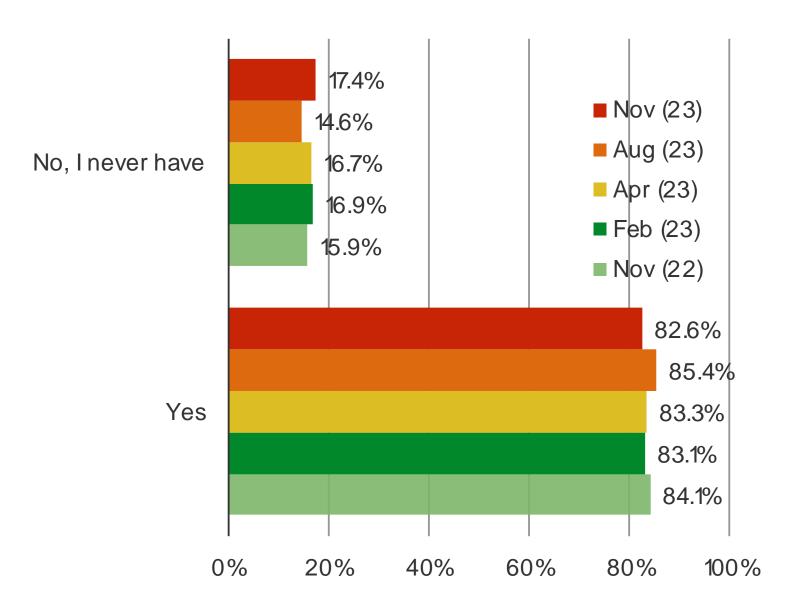

**44.2%** Of pet owners taken their pet to the vet annually.

40.5% Of pet owners who have taken their pet to a vet thought their most recent vet bill was expensive.

20.9% Of pet owners who have taken their pet to a vet declined a recommended service.

#### HAVE YOU EVER TAKEN YOUR PET TO THE VETERINARIAN?

Posed to pet owners (N = 603).