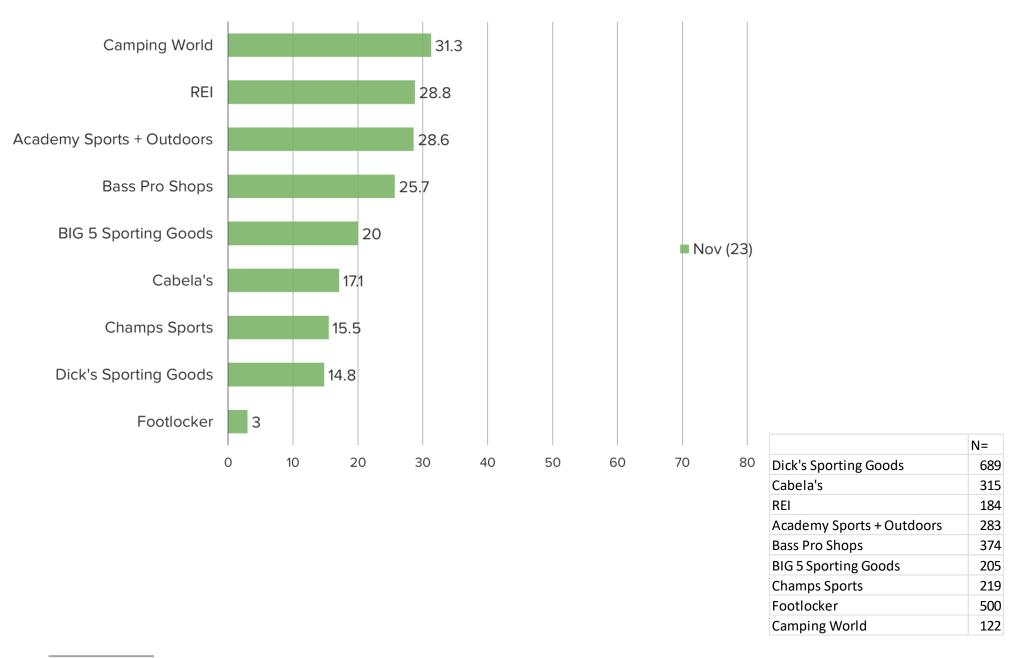

NPS

**Competitive Dynamics** 

**Sporting Goods Retail Trends** 

When you think of sporting goods retail companies, which comes to mind first? (Fill-In) Posed to all respondents.

# DICKSSPORTINGGOODS

NIKE .....

ACADEMY

**August 2023** 

When you think of sporting goods retail companies, which comes to mind first? (Fill-In) Posed to all respondents.