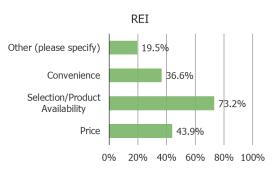

### NOV 23 Data, for comparison | Why would you be most likely to choose over other shown on the prior page? (Select ALL that apply)

Posed to all respondents, piping in the answer choice they selected they would pick if shopping for sporting goods today.

# AUG 23 Data, for comparison | Why would you be most likely to choose \_\_\_\_\_\_ over other shown on the prior page? (Select ALL that apply)

Posed to all respondents, piping in the answer choice they selected they would pick if shopping for sporting goods today.

Other (please specify)

Convenience

Price

0%

Selection/Product

Availability

20%

Bass Pro Shops

40%

BIG 5 Sporting Goods

|                           | N = |
|---------------------------|-----|
| Dick's Sporting Goods     | 507 |
| Cabela's                  | 89  |
| REI                       | 41  |
| Academy Sports + Outdoors | 164 |
| Bass Pro Shops            | 97  |
| BIG 5 Sporting Goods      | 76  |
| Champs Sports             | 75  |
| Footlocker                | 148 |