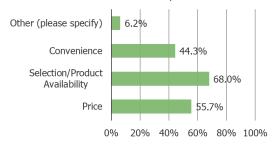

### NOV 23 Data, for comparison | Why would you be most likely to choose over other shown on the prior page? (Select ALL that apply)

Posed to all respondents, piping in the answer choice they selected they would pick if shopping for sporting goods today.

40%

BIG 5 Sporting Goods

|                           | N = |
|---------------------------|-----|
| Dick's Sporting Goods     | 507 |
| Cabela's                  | 89  |
| REI                       | 41  |
| Academy Sports + Outdoors | 164 |
| Bass Pro Shops            | 97  |
| BIG 5 Sporting Goods      | 76  |
| Champs Sports             | 75  |
| Footlocker                | 148 |