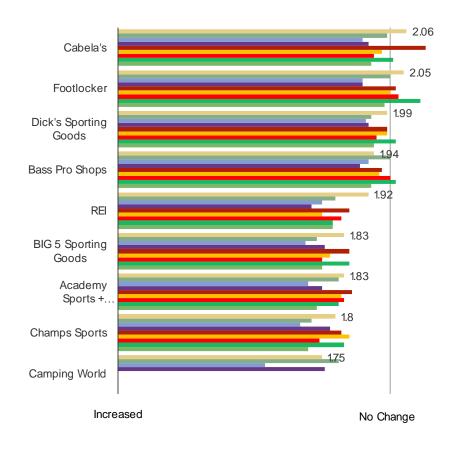

## Have you recently increased or decreased your shopping of the following? Posed to all respondents who have purchased from the below.

Decreased

|                           | N=  |
|---------------------------|-----|
| Dick's Sporting Goods     | 689 |
| Cabela's                  | 315 |
| REI                       | 184 |
| Academy Sports + Outdoors | 283 |
| Bass Pro Shops            | 374 |
| BIG 5 Sporting Goods      | 205 |
| Champs Sports             | 219 |
| Footlocker                | 500 |
| Camping World             | 122 |