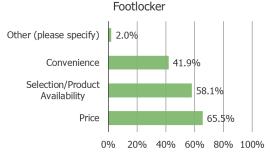

### NOV 23 Data, for comparison | Why would you be most likely to choose over other shown on the prior page? (Select ALL that apply)

Posed to all respondents, piping in the answer choice they selected they would pick if shopping for sporting goods today.

# AUG 23 Data, for comparison | Why would you be most likely to choose \_\_\_\_\_\_ over other shown on the prior page? (Select ALL that apply)

Posed to all respondents, piping in the answer choice they selected they would pick if shopping for sporting goods today.

Other (please specify)

Convenience

Price

0%

Selection/Product

Availability

20%

Bass Pro Shops

40%

BIG 5 Sporting Goods

|                           | N = |
|---------------------------|-----|
| Dick's Sporting Goods     | 507 |
| Cabela's                  | 89  |
| REI                       | 41  |
| Academy Sports + Outdoors | 164 |
| Bass Pro Shops            | 97  |
| BIG 5 Sporting Goods      | 76  |
| Champs Sports             | 75  |
| Footlocker                | 148 |