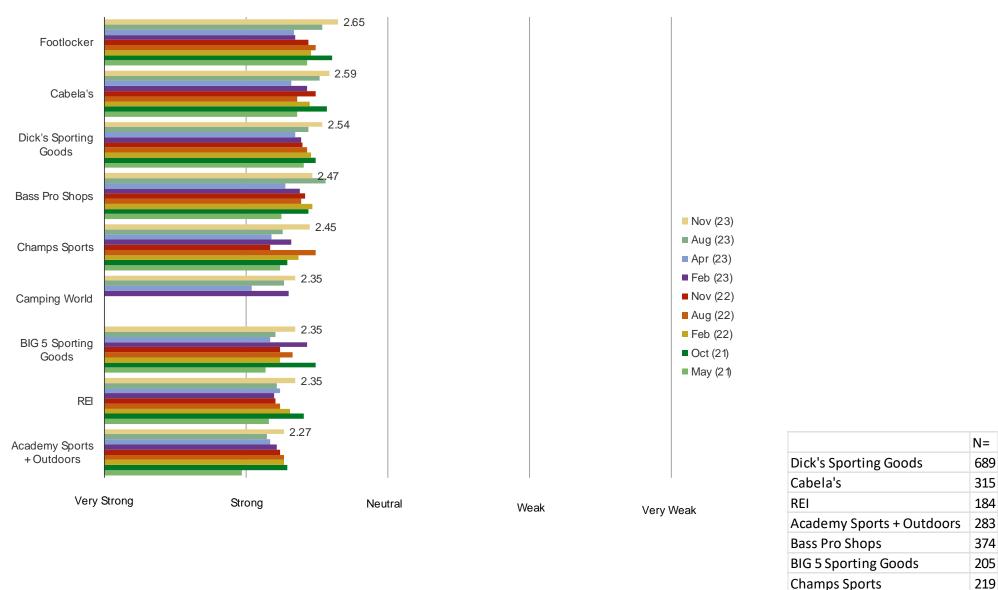

### Please rate the strength of your relationship with the following:

Posed to all respondents who have shopped the below.

Footlocker

**Camping World** 

500

122