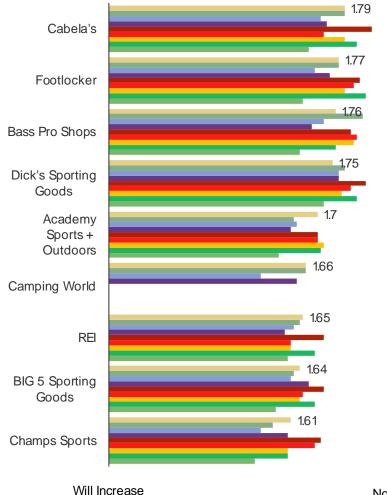

## Going forward, do you expect to change how often you shop the following?

Posed to all respondents who have purchased from the below.

No Change

Nov (23)
Aug (23)
Apr (23)
Feb (23)
Nov (22)
Aug (22)
Feb (22)
Oct (21)
May (21)

Will Decrease

|                           | N=  |
|---------------------------|-----|
| Dick's Sporting Goods     | 689 |
| Cabela's                  | 315 |
| REI                       | 184 |
| Academy Sports + Outdoors | 283 |
| Bass Pro Shops            | 374 |
| BIG 5 Sporting Goods      | 205 |
| Champs Sports             | 219 |
| Footlocker                | 500 |
| Camping World             | 122 |