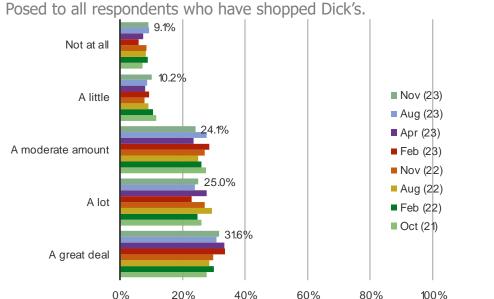

## How much of a role do the brands available at Dick's play in your decision to shop at Dick's?

Fill-in: Which brands are important?