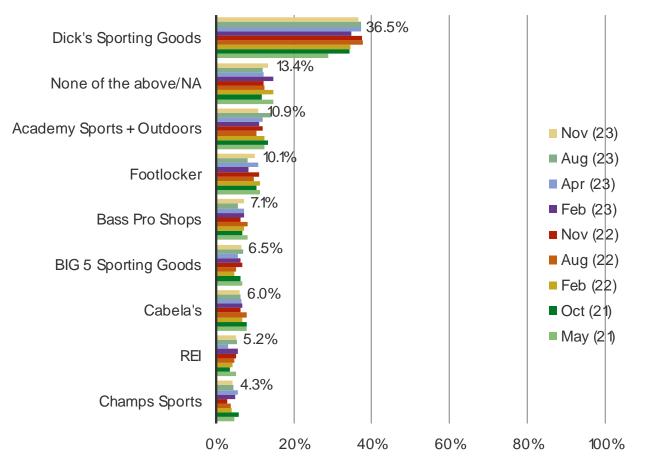

# If you had to buy sporting goods/apparel or any related items that these retailers sell, which of the following retailers would you be most likely to choose?

Posed to all respondents.

\* Reasons why respondents selected each of the above over the rest of the list explained on the next page.