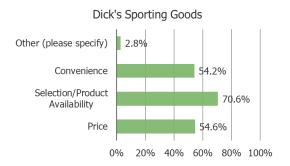

## What do you like most about Dick's sporting goods?

Posed to all respondents who have shopped Dick's.

# When you shop Dick's sporting goods, which typically describes why you chose Dick's? (Please select 1-2 choices)

Posed to all respondents who have shopped Dick's.