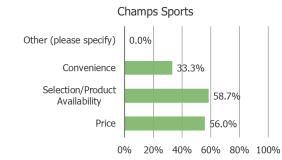

### NOV 23 Data, for comparison | Why would you be most likely to choose over other shown on the prior page? (Select ALL that apply)

Posed to all respondents, piping in the answer choice they selected they would pick if shopping for sporting goods today.

# AUG 23 Data, for comparison | Why would you be most likely to choose \_\_\_\_\_\_ over other shown on the prior page? (Select ALL that apply)

Posed to all respondents, piping in the answer choice they selected they would pick if shopping for sporting goods today.

Other (please specify)

Convenience

Price

0%

Selection/Product

Availability

20%

Bass Pro Shops

40%

BIG 5 Sporting Goods

|                           | N = |
|---------------------------|-----|
| Dick's Sporting Goods     | 507 |
| Cabela's                  | 89  |
| REI                       | 41  |
| Academy Sports + Outdoors | 164 |
| Bass Pro Shops            | 97  |
| BIG 5 Sporting Goods      | 76  |
| Champs Sports             | 75  |
| Footlocker                | 148 |