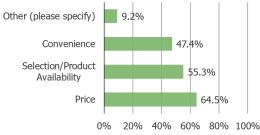

### NOV 23 Data, for comparison | Why would you be most likely to choose over other shown on the prior page? (Select ALL that apply)

Posed to all respondents, piping in the answer choice they selected they would pick if shopping for sporting goods today.

# AUG 23 Data, for comparison | Why would you be most likely to choose \_\_\_\_\_\_ over other shown on the prior page? (Select ALL that apply)

Posed to all respondents, piping in the answer choice they selected they would pick if shopping for sporting goods today.

Other (please specify)

Convenience

Price

0%

Selection/Product

Availability

20%

Bass Pro Shops

40%

BIG 5 Sporting Goods

|                           | N = |
|---------------------------|-----|
| Dick's Sporting Goods     | 507 |
| Cabela's                  | 89  |
| REI                       | 41  |
| Academy Sports + Outdoors | 164 |
| Bass Pro Shops            | 97  |
| BIG 5 Sporting Goods      | 76  |
| Champs Sports             | 75  |
| Footlocker                | 148 |