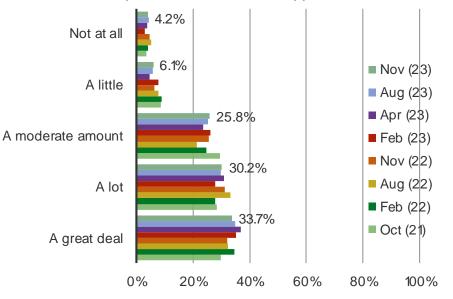

#### How much of a role do the types of products available at Dick's play in your decision to shop at Dick's?

Posed to all respondents who have shopped Dick's.

Fill-in: Which products are important?