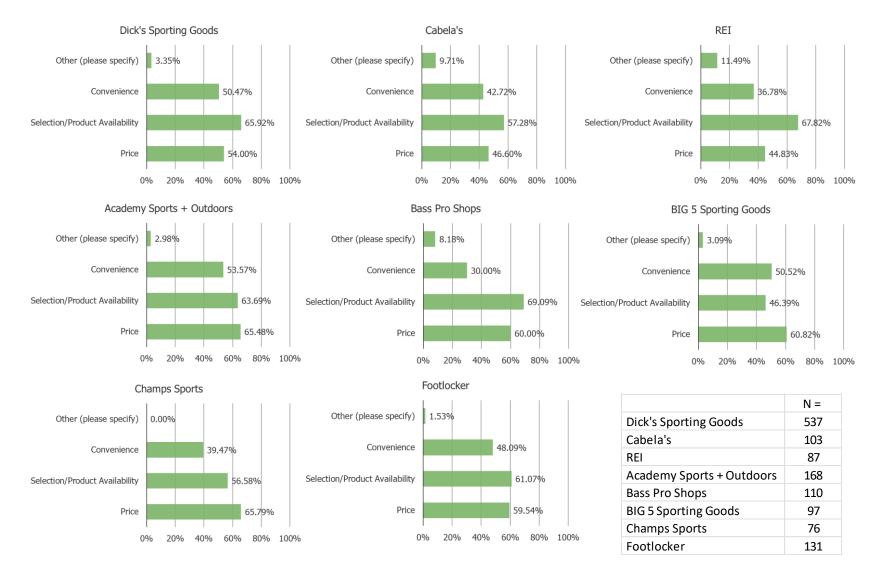

# If you had to buy sporting goods/apparel or any related items that these retailers sell, which of the following retailers would you be most likely to choose?

Posed to all respondents.

\* Reasons why respondents selected each of the above over the rest of the list explained on the next page.

### NOV 23 Data, for comparison | Why would you be most likely to choose over other shown on the prior page? (Select ALL that apply)

Posed to all respondents, piping in the answer choice they selected they would pick if shopping for sporting goods today.