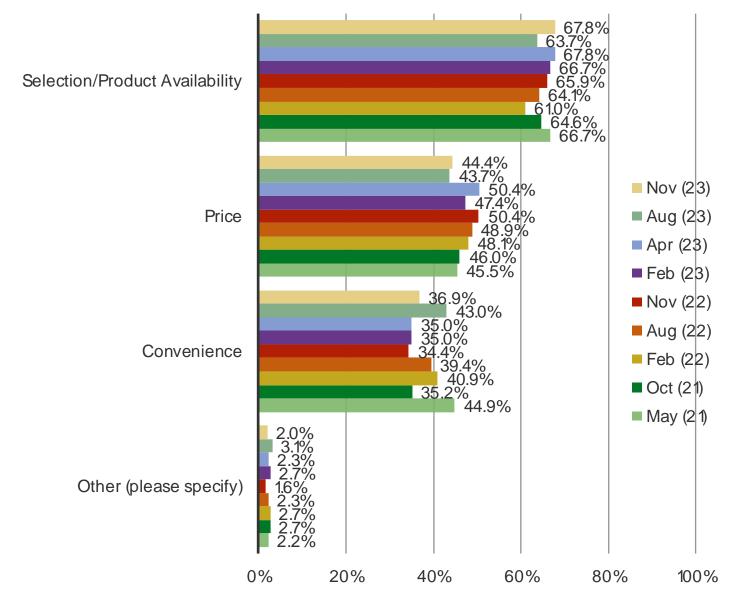

# When you shop Dick's sporting goods, which typically describes why you chose Dick's? (Please select 1-2 choices)

Posed to all respondents who have shopped Dick's.