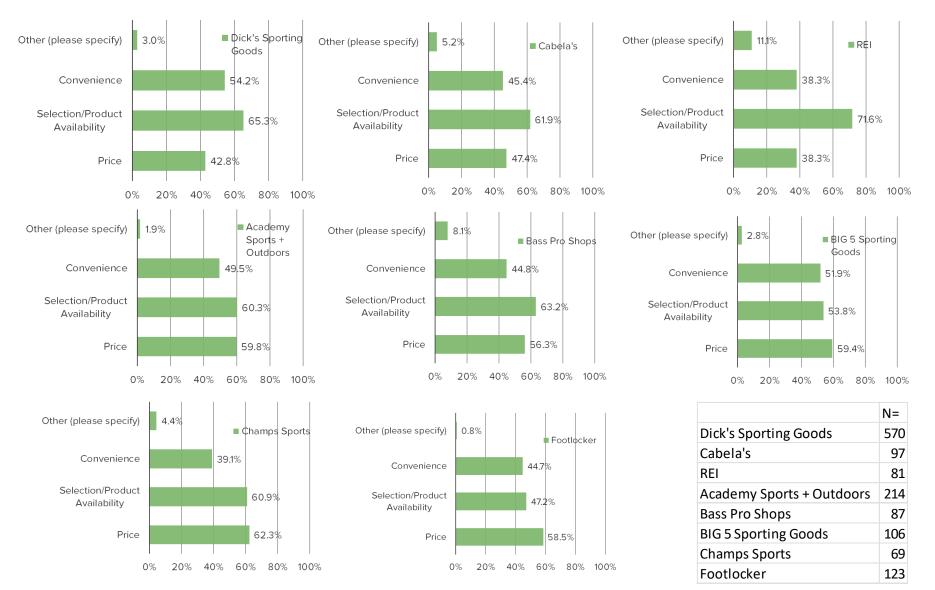

### NOV 23 Data, for comparison | Why would you be most likely to choose over other shown on the prior page? (Select ALL that apply)

Posed to all respondents, piping in the answer choice they selected they would pick if shopping for sporting goods today.

40%

BIG 5 Sporting Goods

|                           | N = |
|---------------------------|-----|
| Dick's Sporting Goods     | 507 |
| Cabela's                  | 89  |
| REI                       | 41  |
| Academy Sports + Outdoors | 164 |
| Bass Pro Shops            | 97  |
| BIG 5 Sporting Goods      | 76  |
| Champs Sports             | 75  |
| Footlocker                | 148 |