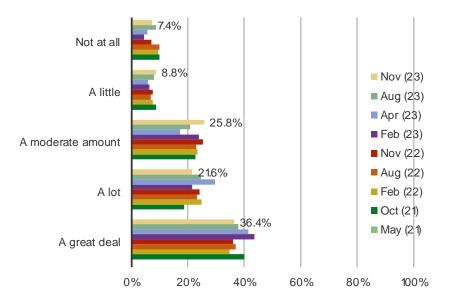

#### How much of a role do the types of products available at Dick's play in your decision to shop at Dick's?

Posed to all respondents who have shopped Dick's.

Fill-in: Which products are important?