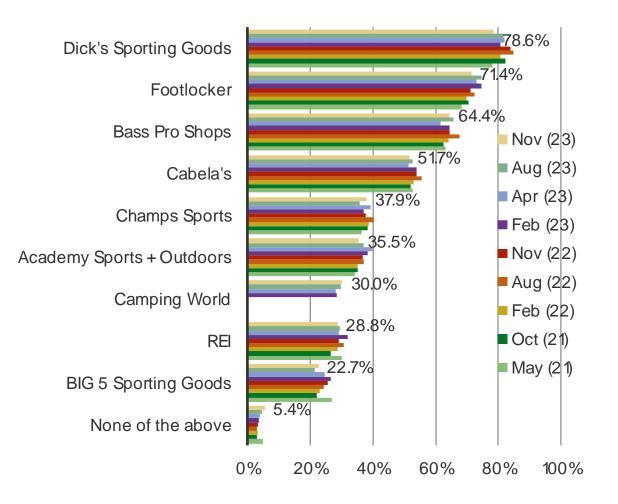

#### Which of the following retailers, if any, have you heard of?

Posed to all respondents.

Posed to all respondents.