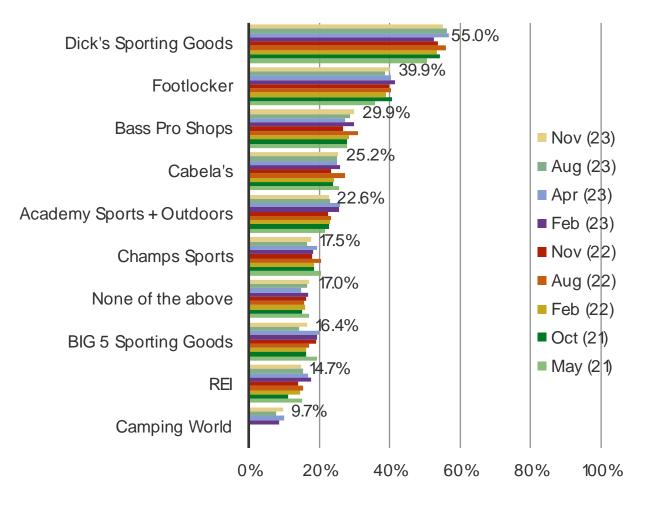

# If you had to buy sporting goods/apparel or any related items that these retailers sell, which of the following retailers would you be most likely to choose?

Posed to all respondents.

\* Reasons why respondents selected each of the above over the rest of the list explained on the next page.