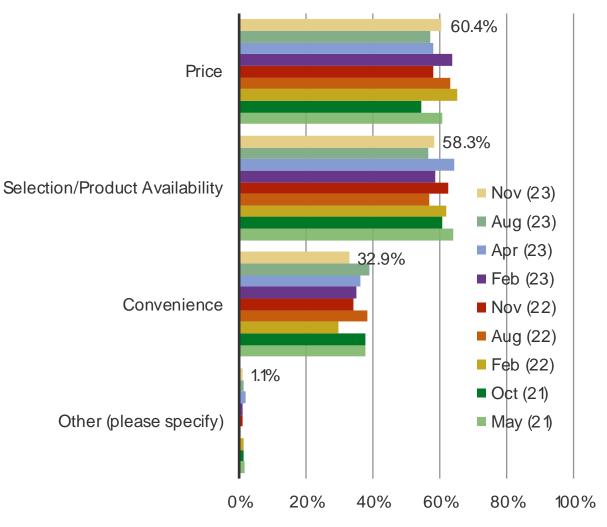

# When you shop Dick's sporting goods, which typically describes why you chose Dick's? (Please select 1-2 choices)

Posed to all respondents who have shopped Dick's.