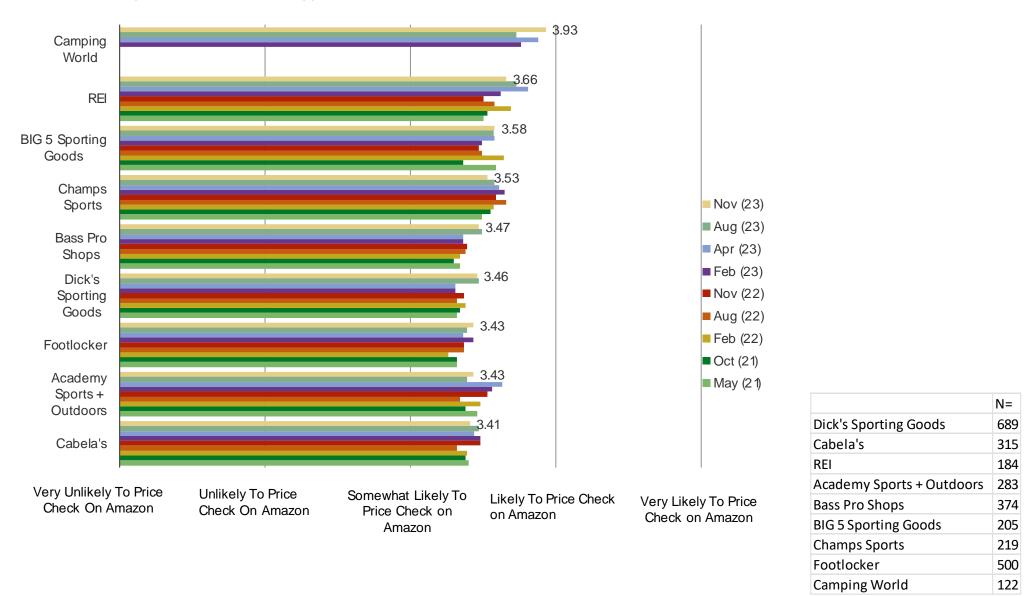

# When you shop the following, how likely are you to check the price of the item on Amazon before you buy it from this retailer?

Posed to all respondents who have shopped the below.