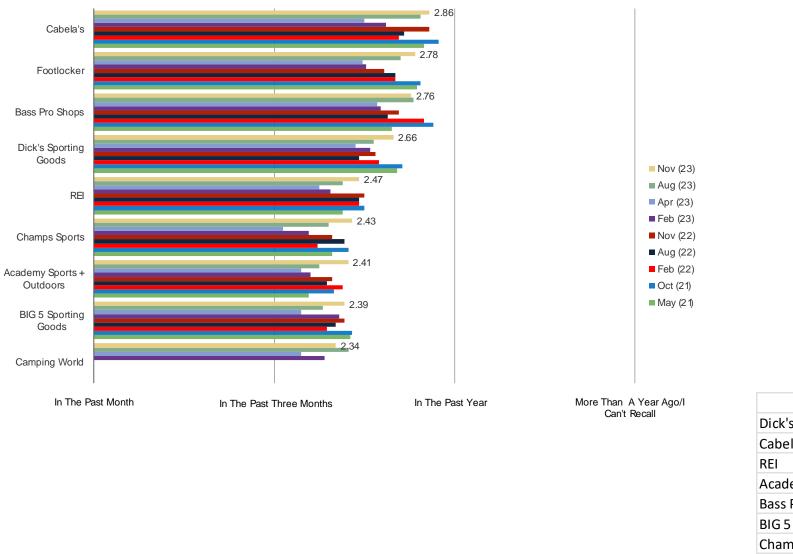

## When did you most recently purchase something from the following?

Posed to all respondents who have purchased from the below.

|                           | IN= |
|---------------------------|-----|
| Dick's Sporting Goods     | 689 |
| Cabela's                  | 315 |
| REI                       | 184 |
| Academy Sports + Outdoors | 283 |
| Bass Pro Shops            | 374 |
| BIG 5 Sporting Goods      | 205 |
| Champs Sports             | 219 |
| Footlocker                | 500 |
| Camping World             | 122 |
|                           |     |