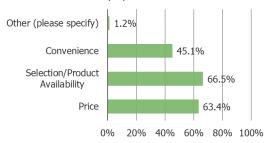

## What do you like most about Academy Sports and Outdoors?

Posed to all respondents who have shopped Academy.

N=334

# When you shop Academy Sports and Outdoors, which typically describes why you chose Academy? (Please select 1-2 choices)

Posed to all respondents who have shopped Academy.