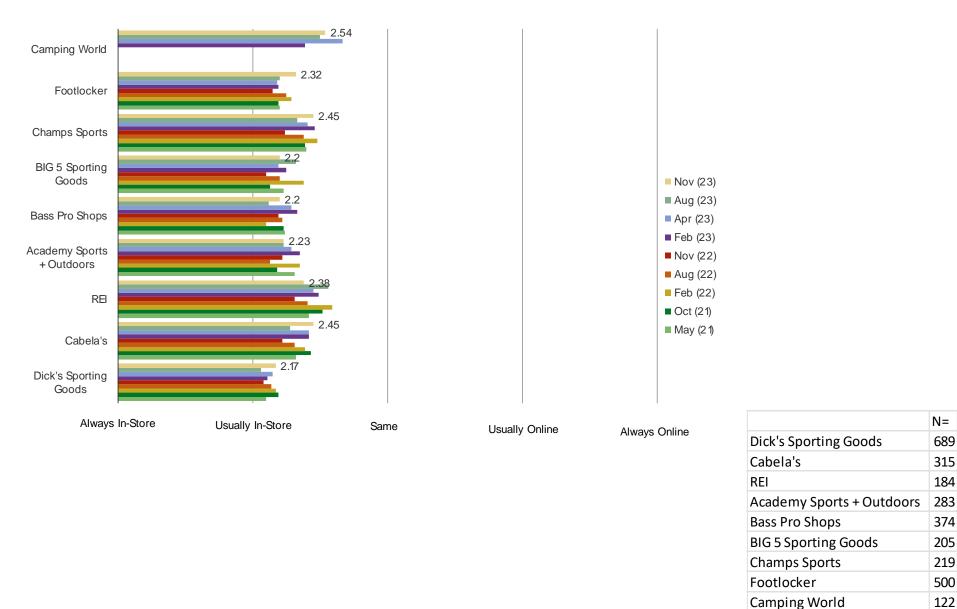

## How do you prefer to shop the following?

Posed to all respondents who have shopped the below.

## When did you most recently purchase something from the following?

Posed to all respondents who have purchased from the below.

|                           | IN= |
|---------------------------|-----|
| Dick's Sporting Goods     | 689 |
| Cabela's                  | 315 |
| REI                       | 184 |
| Academy Sports + Outdoors | 283 |
| Bass Pro Shops            | 374 |
| BIG 5 Sporting Goods      | 205 |
| Champs Sports             | 219 |
| Footlocker                | 500 |
| Camping World             | 122 |
|                           |     |