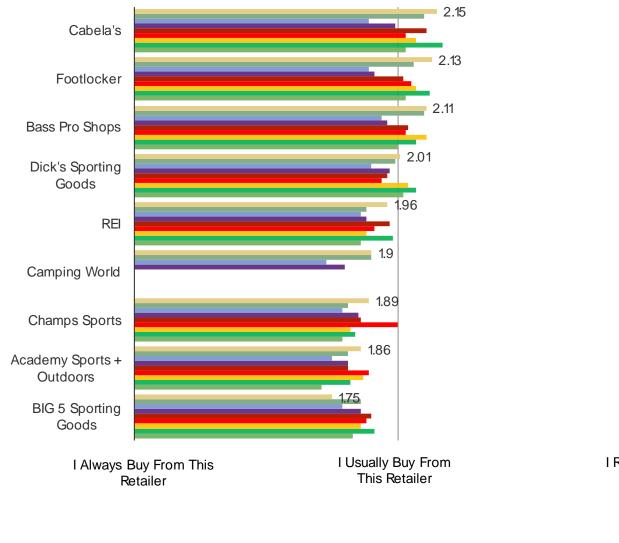

## Thinking of the types of items that you have bought from this retailer for, how loyal are you to this retailer for these purchases?

Posed to all respondents who shop the below retailers.

| I Rarely | Buy  | From |
|----------|------|------|
| This     | Reta | iler |

|                           | N=  |
|---------------------------|-----|
| Dick's Sporting Goods     | 689 |
| Cabela's                  | 315 |
| REI                       | 184 |
| Academy Sports + Outdoors | 283 |
| Bass Pro Shops            | 374 |
| BIG 5 Sporting Goods      | 205 |
| Champs Sports             | 219 |
| Footlocker                | 500 |
| Camping World             | 122 |