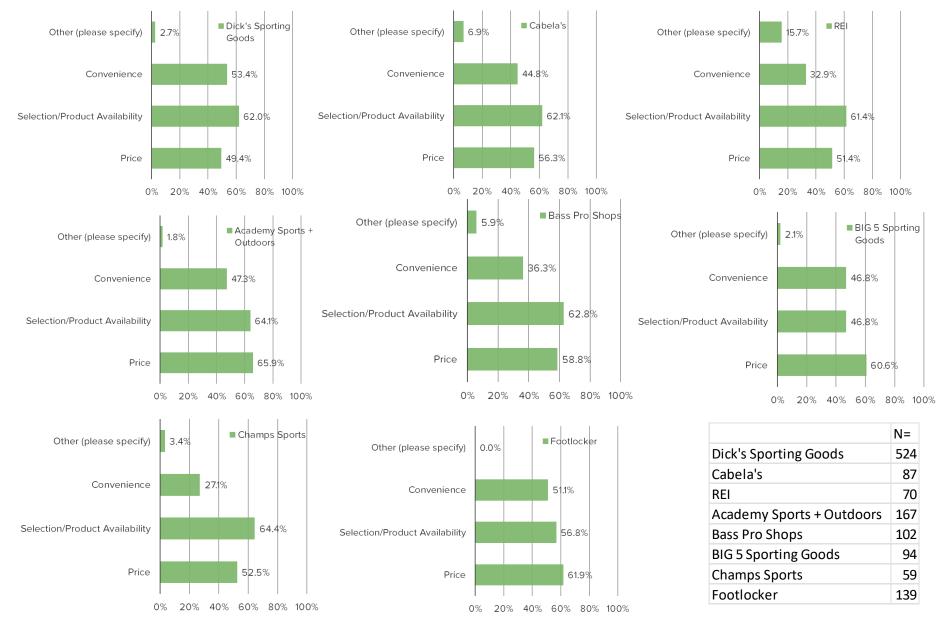

### NOV 23 Data, for comparison | Why would you be most likely to choose over other shown on the prior page? (Select ALL that apply)

Posed to all respondents, piping in the answer choice they selected they would pick if shopping for sporting goods today.

# AUG 23 Data, for comparison | Why would you be most likely to choose \_\_\_\_\_\_ over other shown on the prior page? (Select ALL that apply)

Posed to all respondents, piping in the answer choice they selected they would pick if shopping for sporting goods today.

40%

BIG 5 Sporting Goods

|                           | N = |
|---------------------------|-----|
| Dick's Sporting Goods     | 507 |
| Cabela's                  | 89  |
| REI                       | 41  |
| Academy Sports + Outdoors | 164 |
| Bass Pro Shops            | 97  |
| BIG 5 Sporting Goods      | 76  |
| Champs Sports             | 75  |
| Footlocker                | 148 |