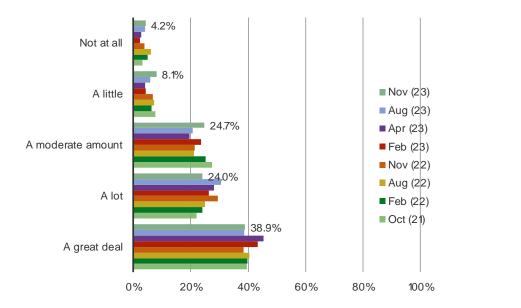

#### How much of a role do the types of products available at Dick's play in your decision to shop at Dick's?

Posed to all respondents who have shopped Dick's.

Fill-in: Which products are important?