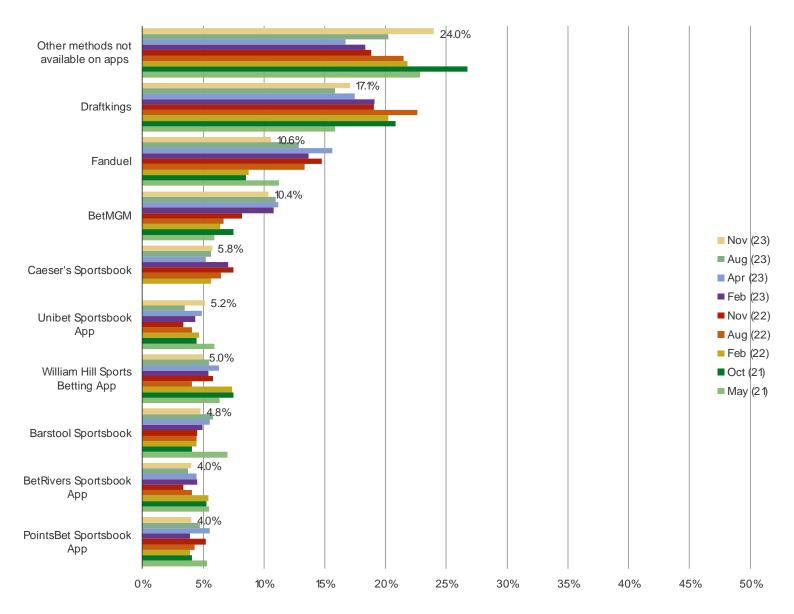

#### HAVE YOU EVER PLACED A BET ON ANY OF THE FOLLOWING APPS? (SELECT ALL THAT APPLY)