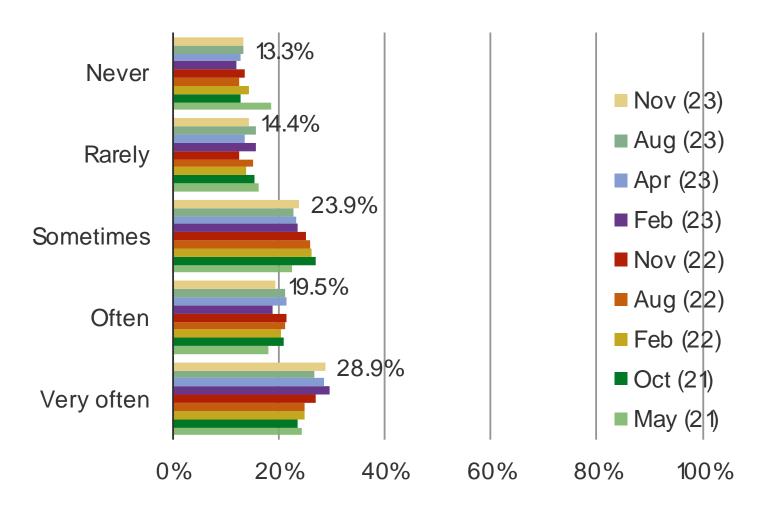

### **Noteworthy Stats:**

- **28.9%** Of respondents watch sports very often.
- **9.7%** Of respondents said they gamble on sports often.
- **27.2%** Of respondents who gamble on sports more often than never note they recently increased how often they gamble on sports.
- **29.3%** Of respondents who gamble on sports more often than never say they will increase how often they gamble on sports.
- **17.1%** Of respondents who gamble on sports more often than never note that they prefer to use DraftKings for sports gambling.

#### HOW OFTEN DO YOU WATCH SPORTS?

DO YOU EVER GAMBLE ON SPORTS?

HAVE YOU RECENTLY CHANGED HOW OFTEN YOU GAMBLE ON SPORTS?

GOING FORWARD, DO YOU EXPECT THAT YOU WILL INCREASE OR DECREASE HOW OFTEN YOU GAMBLE ON SPORTS?