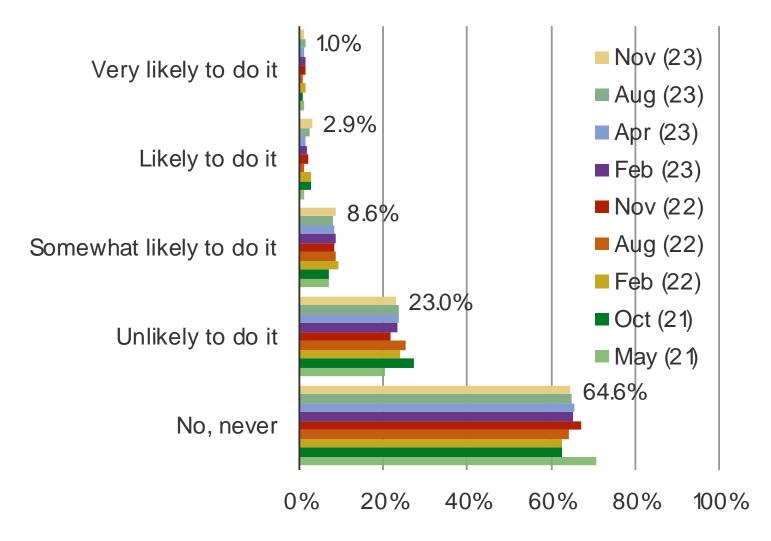

#### HOW MANY SPORTS GAMBLING APPS DO YOU USE?

WHAT SPORTS DO YOU GAMBLE ON? (SELECT ALL THAT APPLY)

WOULD YOU CONSIDER GAMBLING ON SPORTS IN THE FUTURE?

Posed to all respondents who do not currently gamble on sports.