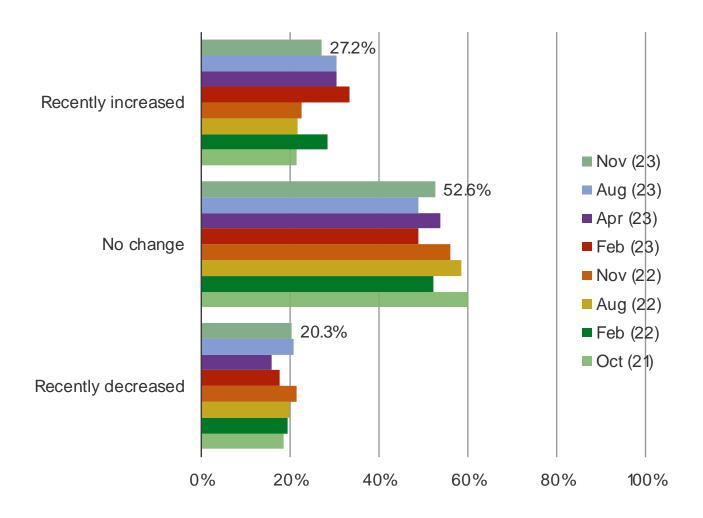

### **Noteworthy Stats:**

- **28.9%** Of respondents watch sports very often.
- **9.7%** Of respondents said they gamble on sports often.
- **27.2%** Of respondents who gamble on sports more often than never note they recently increased how often they gamble on sports.
- **29.3%** Of respondents who gamble on sports more often than never say they will increase how often they gamble on sports.
- **17.1%** Of respondents who gamble on sports more often than never note that they prefer to use DraftKings for sports gambling.

#### HOW OFTEN DO YOU WATCH SPORTS?

DO YOU EVER GAMBLE ON SPORTS?

HAVE YOU RECENTLY CHANGED HOW OFTEN YOU GAMBLE ON SPORTS?

GOING FORWARD, DO YOU EXPECT THAT YOU WILL INCREASE OR DECREASE HOW OFTEN YOU GAMBLE ON SPORTS?