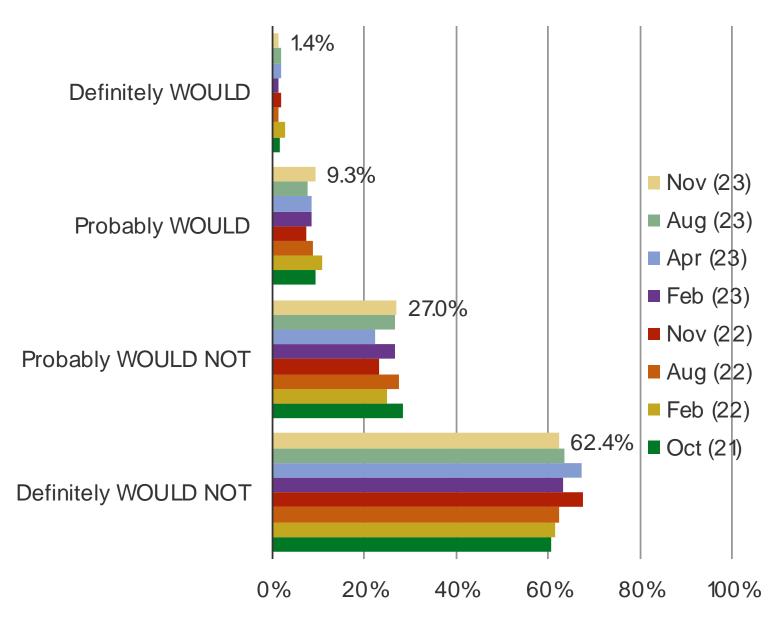

IF SPORTS GAMBLING BECAME LEGAL IN YOUR STATE, WOULD YOU BE INTERESTED IN GAMBLING ON SPORTS?

Posed to respondents who either said sports gambling is not legal in their state or they don't know if sports gambling is legal in their state.