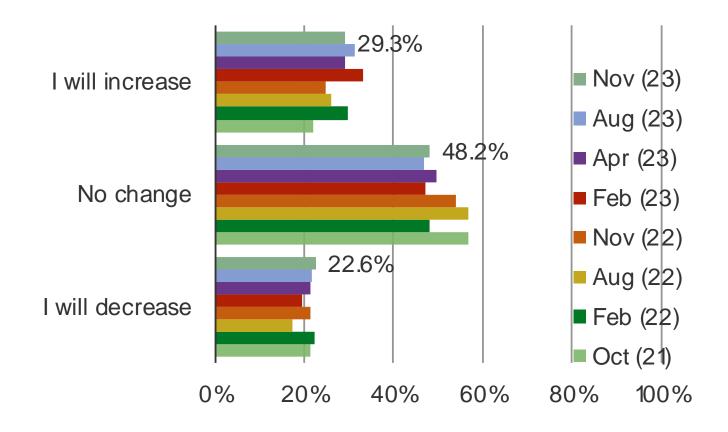

### **Noteworthy Stats:**

- **28.9%** Of respondents watch sports very often.
- **9.7%** Of respondents said they gamble on sports often.
- **27.2%** Of respondents who gamble on sports more often than never note they recently increased how often they gamble on sports.
- **29.3%** Of respondents who gamble on sports more often than never say they will increase how often they gamble on sports.
- **17.1%** Of respondents who gamble on sports more often than never note that they prefer to use DraftKings for sports gambling.

#### HOW OFTEN DO YOU WATCH SPORTS?

DO YOU EVER GAMBLE ON SPORTS?

HAVE YOU RECENTLY CHANGED HOW OFTEN YOU GAMBLE ON SPORTS?

GOING FORWARD, DO YOU EXPECT THAT YOU WILL INCREASE OR DECREASE HOW OFTEN YOU GAMBLE ON SPORTS?