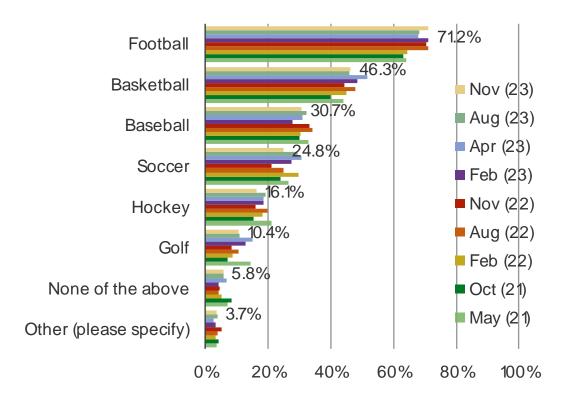

#### HOW MANY SPORTS GAMBLING APPS DO YOU USE?

WHAT SPORTS DO YOU GAMBLE ON? (SELECT ALL THAT APPLY)

WOULD YOU CONSIDER GAMBLING ON SPORTS IN THE FUTURE?

Posed to all respondents who do not currently gamble on sports.