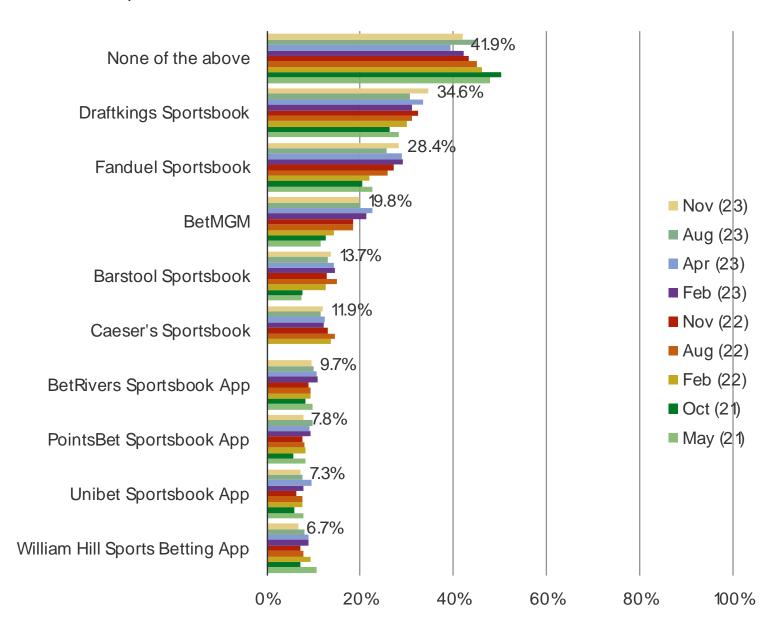

#### HAVE YOU EVER PLACED A BET ON ANY OF THE FOLLOWING APPS? (SELECT ALL THAT APPLY)