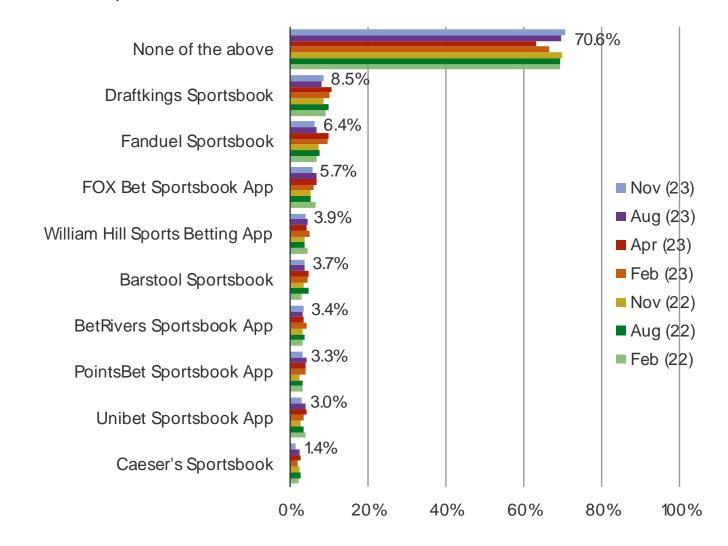

#### HAVE YOU EVER PLACED A BET ON ANY OF THE FOLLOWING APPS? (SELECT ALL THAT APPLY)