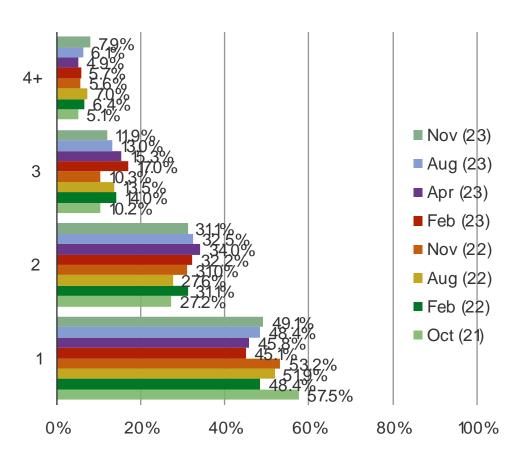

#### HOW MANY SPORTS GAMBLING APPS DO YOU USE?

WHAT SPORTS DO YOU GAMBLE ON? (SELECT ALL THAT APPLY)

WOULD YOU CONSIDER GAMBLING ON SPORTS IN THE FUTURE?

Posed to all respondents who do not currently gamble on sports.