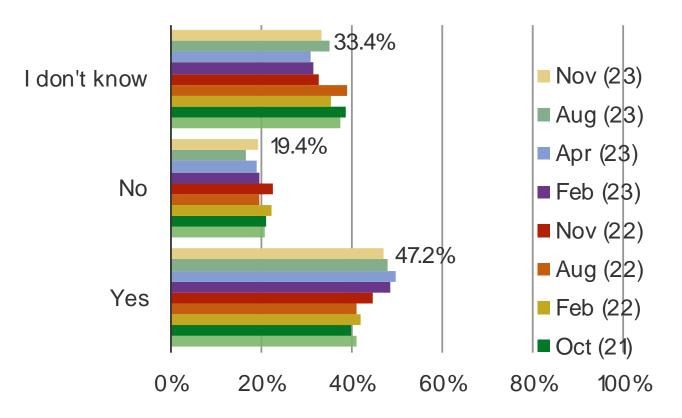

IF SPORTS GAMBLING BECAME LEGAL IN YOUR STATE, WOULD YOU BE INTERESTED IN GAMBLING ON SPORTS?

Posed to respondents who either said sports gambling is not legal in their state or they don't know if sports gambling is legal in their state.