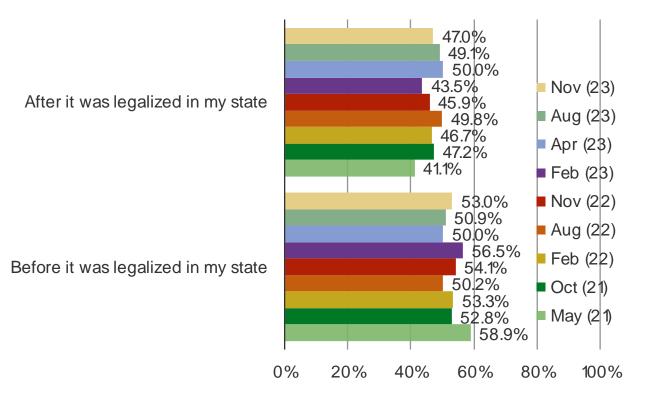

#### WHEN DID YOU START GAMBLING ON SPORTS?

WHICH IS YOUR PREFERENCE FOR GAMBLING ON SPORTS?