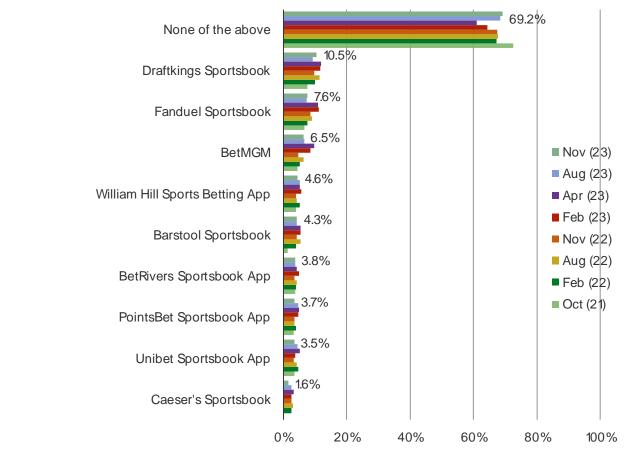

### BESPOKE Surveys Gambling

ARE YOU FAMILIAR WITH ANY OF THE FOLLOWING SITES/APPS?