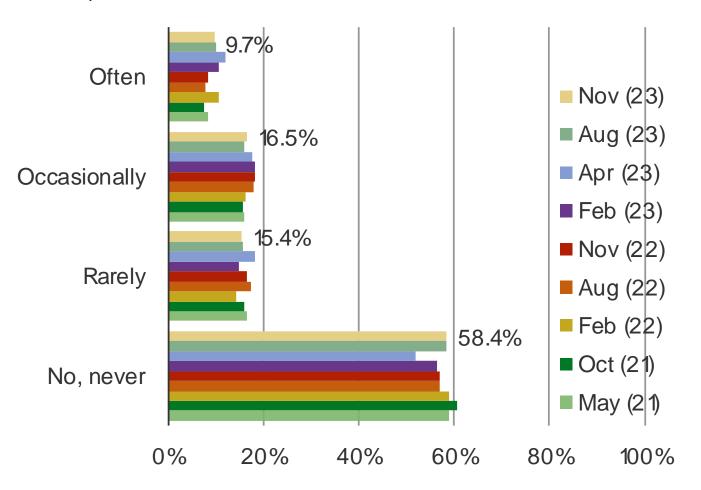

### **Noteworthy Stats:**

- **28.9%** Of respondents watch sports very often.
- **9.7%** Of respondents said they gamble on sports often.
- **27.2%** Of respondents who gamble on sports more often than never note they recently increased how often they gamble on sports.
- **29.3%** Of respondents who gamble on sports more often than never say they will increase how often they gamble on sports.
- **17.1%** Of respondents who gamble on sports more often than never note that they prefer to use DraftKings for sports gambling.

#### HOW OFTEN DO YOU WATCH SPORTS?

DO YOU EVER GAMBLE ON SPORTS?

HAVE YOU RECENTLY CHANGED HOW OFTEN YOU GAMBLE ON SPORTS?

GOING FORWARD, DO YOU EXPECT THAT YOU WILL INCREASE OR DECREASE HOW OFTEN YOU GAMBLE ON SPORTS?