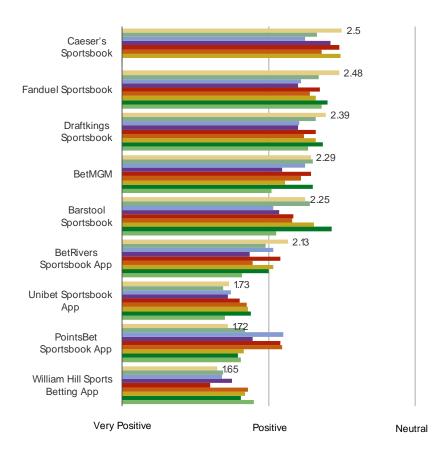

#### WHAT IS YOUR OPINION OF THE FOLLOWING?

Posed to respondents who are familiar with each of the following...

|                                 | N = |
|---------------------------------|-----|
| Draftkings Sportsbook           | 433 |
| Fanduel Sportsbook              | 355 |
| BetMGM                          | 248 |
| William Hill Sports Betting App | 84  |
| FOX Bet Sportsbook App          | 165 |
| PointsBet Sportsbook App        | 97  |
| Unibet Sportsbook App           | 91  |
| BetRivers Sportsbook App        | 121 |
| Barstool Sportsbook             | 172 |
| Caeser's Sportsbook             | 149 |