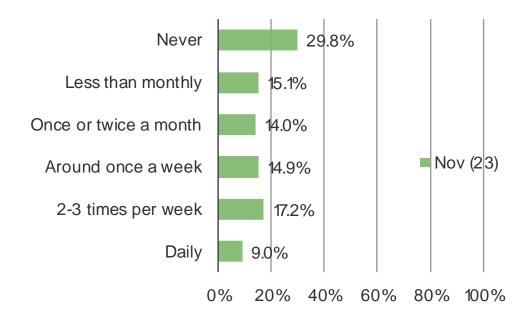

#### HOW OFTEN DO YOU PLAY VIDEO GAMES?

This question was posed to the target audience.