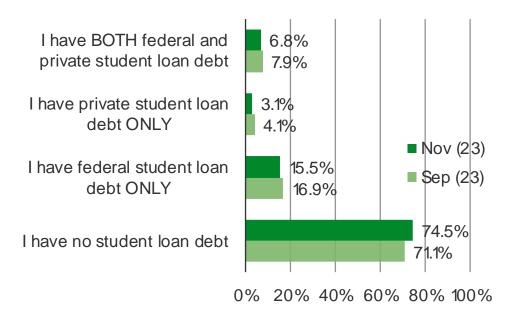

# **Noteworthy Stats:**

- 72.5% of respondents are at least somewhat interested in GTA releases.
- 68.3% of respondents are at least somewhat interested in COD releases.
- 25.3% of respondents don't own the PlayStation Portal, but are interested in getting it.
- 74.5% of respondents (video gamers) said they have no student loan debt.

#### DO YOU HAVE STUDENT LOAN DEBT?

HAVE YOU BEEN MAKING YOUR STUDENT LOAN PAYMENTS SINCE YOU WERE PERMITTED TO PUT THEM ON HOLD AT THE BEGINNING OF THE COVID PANDEMIC (MARCH OF 2020)?

This question was posed to the target audience who said they have federal student loan debt.