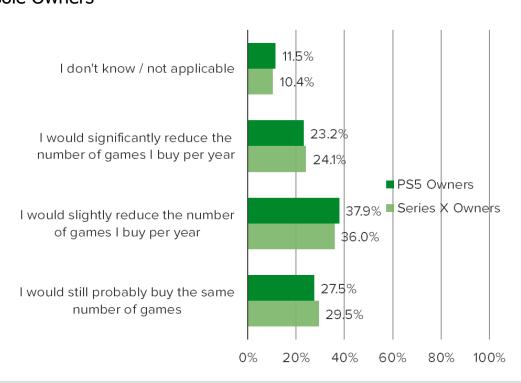

MOST NEW GAMES FOR THE PS5 AND SERIES X WILL COST \$69.99 (AN INCREASE OF \$10 FROM TYPICAL PRICES FOR NEW GAMES). WOULD THIS INCREASE IMPACT HOW MANY GAMES YOU BUY PER YEAR?

#### Posed to the target audience.

#### Cross-Tabs: Console Owners