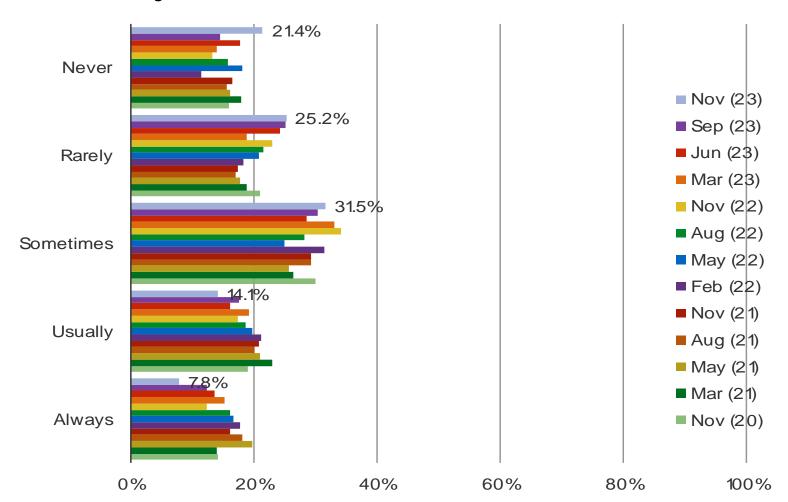

#### HOW OFTEN DO YOU PLAY VIDEO GAMES?

This question was posed to the target audience.