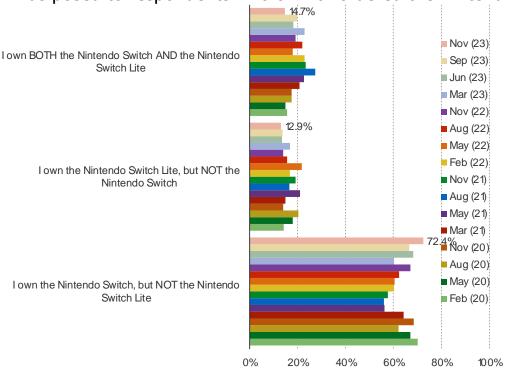

#### WHICH OF THE FOLLOWING BEST DESCRIBES YOU?

This question was posed to respondents who own or ordered the Nintendo Switch.