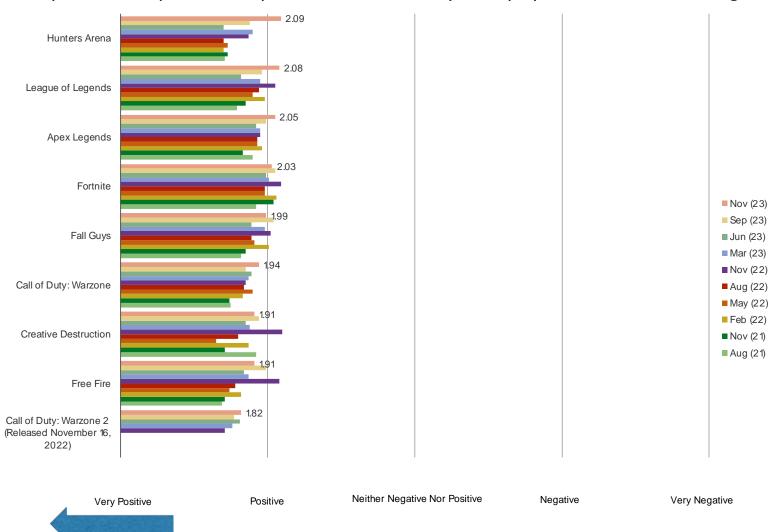

#### WHAT IS YOUR OPINION OF THIS GAME?

This question was posed to respondents who said they have played each of the following.

More positive.