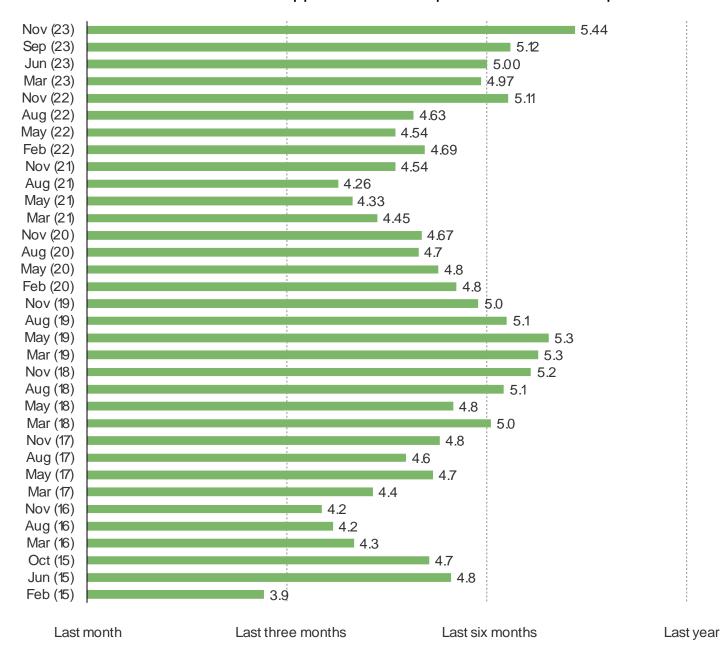

#### WHEN IS THE LAST TIME THAT YOU PURCHASED SOMETHING AT A GAMESTOP STORE?

Posed to those who have ever shopped at GameStop Stores or GameStop Online.

Last month Last three months Last six months