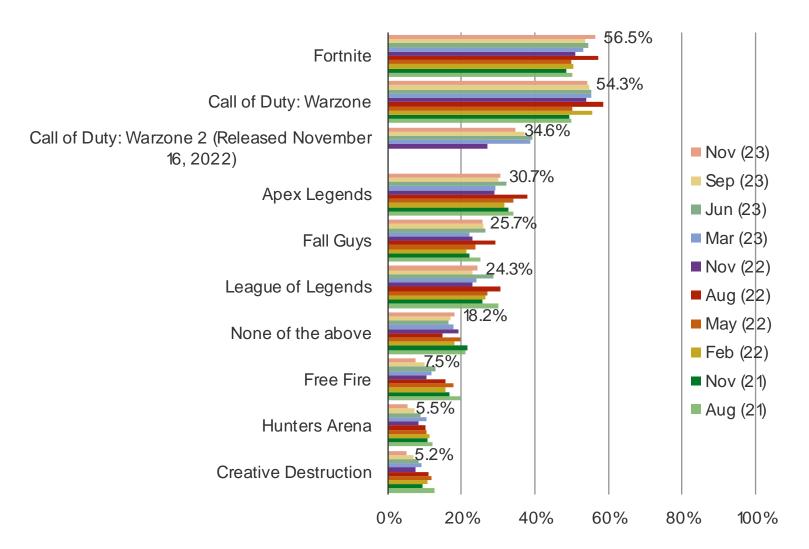

# UPCOMING VIDEO GAME RESPONDENTS ARE MOST EXCITED ABOUT

#### WHAT UPCOMING GAME(S) ARE YOU MOST EXCITED ABOUT?

This question was posed to all respondents.

November 2023



September 2023



ASSASSINSCREED

#### WHAT UPCOMING GAME(S) ARE YOU MOST EXCITED ABOUT?

This question was posed to all respondents.

June 2023

# **CALLOFDUTY**



March 2023



November 2022



#### WHAT UPCOMING GAME(S) ARE YOU MOST EXCITED ABOUT?

This question was posed to all respondents.

August 2022



May 2022





February 2022



| www.          | nacnal | Vainta   | -com |
|---------------|--------|----------|------|
| V V V V V V . | DESDU  | VEIL ITE |      |

|--|

It's In The Game

FREE FIRE AND BATTLE BATTLE ROYALE GAMES

#### HAVE YOU EVER PLAYED THE FOLLOWING VIDEO GAMES? SELECT ALL THAT APPLY



#### HOW OFTEN DO YOU PLAY THIS GAME CURRENTLY?

This question was posed to respondents who said they have played each of the following.





More frequent.

#### HOW LIKELY DO YOU THINK IT IS THAT YOU WILL BE PLAYING THIS GAME ONE YEAR FROM NOW?

This question was posed to respondents who said they have played each of the following.



More likely.

APPROXIMATELY HOW MUCH WOULD YOU GUESS YOU HAVE SPENT, IN TOTAL, WHILE PLAYING THIS GAME?

This question was posed to respondents who said they have played each of the following.



It's In The Game

# **NEW CONSOLES**

#### WHAT IS YOUR OPINION OF THE SPECS AND FEATURES OF THIS CONSOLE?

Posed to members of the target audience who said they have heard about each of the following upcoming consoles.



#### WHERE DID YOU ORDER OR PURCHASE THE