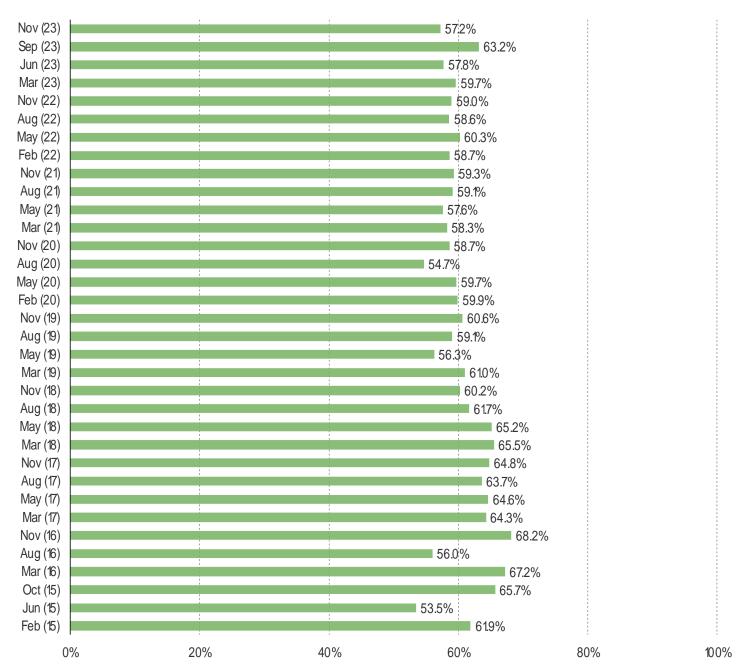

#### HOW OFTEN DO YOU PLAY VIDEO GAMES?

This question was posed to the target audience.