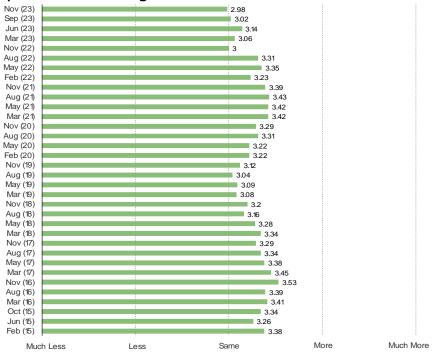

## **DIGITAL MARKET SHARE**

HOW OFTEN ARE YOU DOWNLOADING NEW RELEASE DIGITAL GAMES NOW COMPARED TO 12 MONTHS AGO?

This question was posed to the target audience.

DO YOU EXPECT TO INCREASE OR DECREASE THE NUMBER OF GAMES THAT YOU PURCHASE VIA DIGITAL DOWNLOAD IN THE NEXT 12 MONTHS?

This question was posed to the target audience.

FOR THOSE WHO EXPECT TO BUY THE SAME OR LESS DIGITAL GAMES IN THE NEXT 12 MONTHS, WHY DO YOU PREFER PHYSICAL GAMES?

This question was posed to the target audience who does not plan to increase digital game purchasing in the next 12 months.