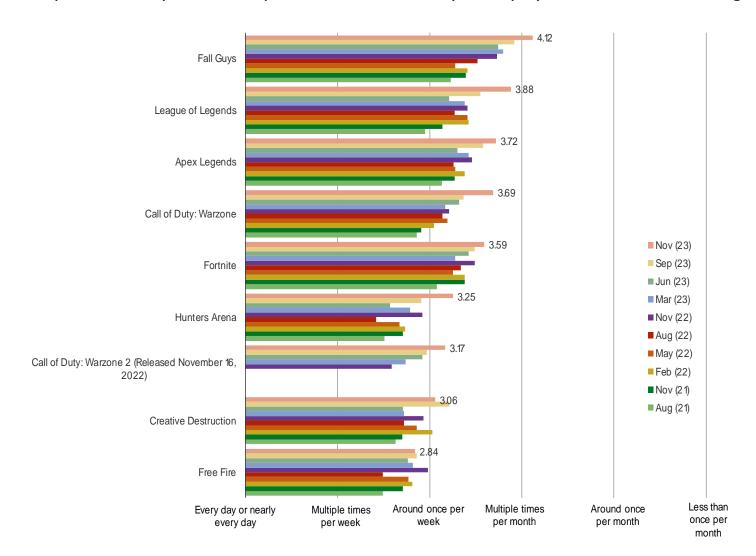

#### HOW OFTEN DO YOU PLAY THIS GAME CURRENTLY?

This question was posed to respondents who said they have played each of the following.

More frequent.