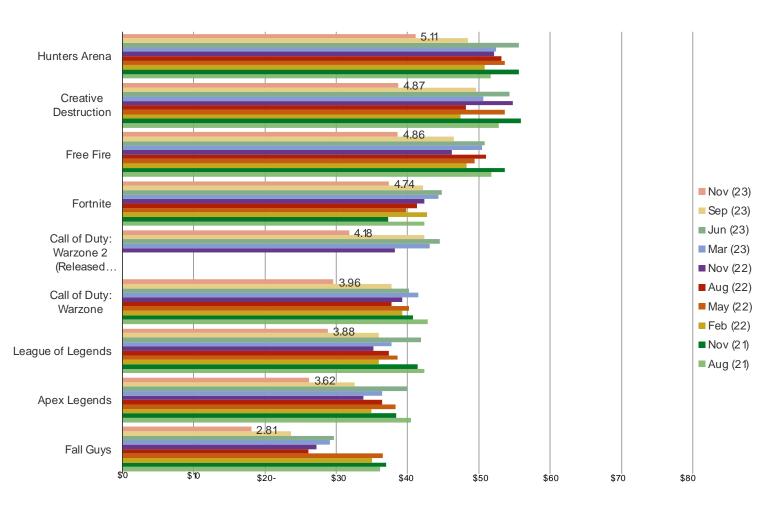

#### HOW LIKELY DO YOU THINK IT IS THAT YOU WILL BE PLAYING THIS GAME ONE YEAR FROM NOW?

This question was posed to respondents who said they have played each of the following.

More likely.

APPROXIMATELY HOW MUCH WOULD YOU GUESS YOU HAVE SPENT, IN TOTAL, WHILE PLAYING THIS GAME?

This question was posed to respondents who said they have played each of the following.

It's In The Game