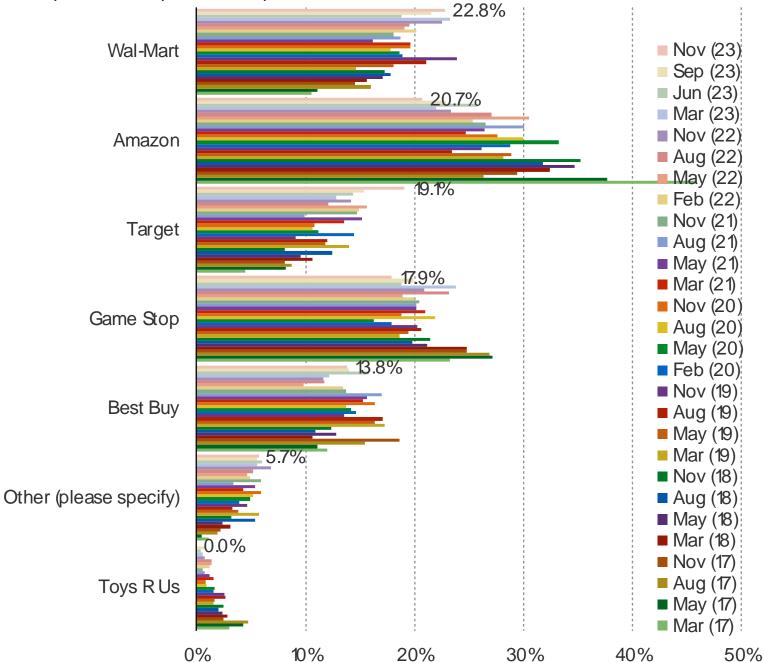

#### IF YOU WERE BUYING A BRAND NEW GAME TODAY, WHERE WOULD YOU PURCHASE IT?

HOW LARGE OF A ROLE DO YOU THINK GAMESTOP WILL PLAY AS DIGITALLY DOWNLOADED GAMES BECOME MORE POPULAR?