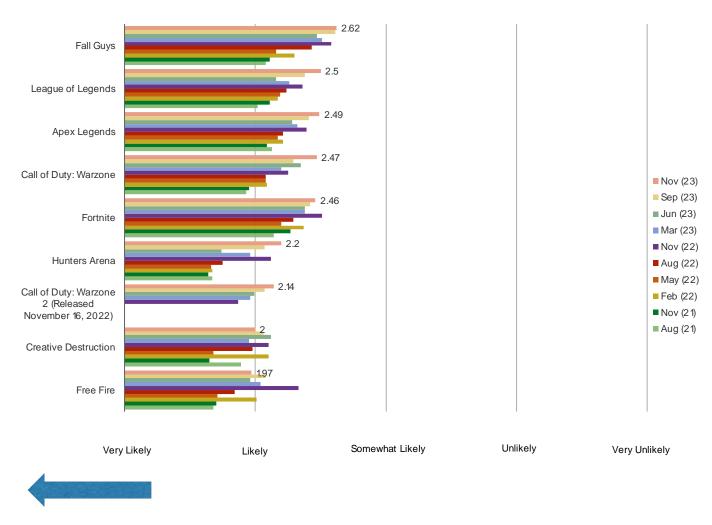

#### HOW LIKELY DO YOU THINK IT IS THAT YOU WILL BE PLAYING THIS GAME ONE YEAR FROM NOW?

This question was posed to respondents who said they have played each of the following.

More likely.

APPROXIMATELY HOW MUCH WOULD YOU GUESS YOU HAVE SPENT, IN TOTAL, WHILE PLAYING THIS GAME?