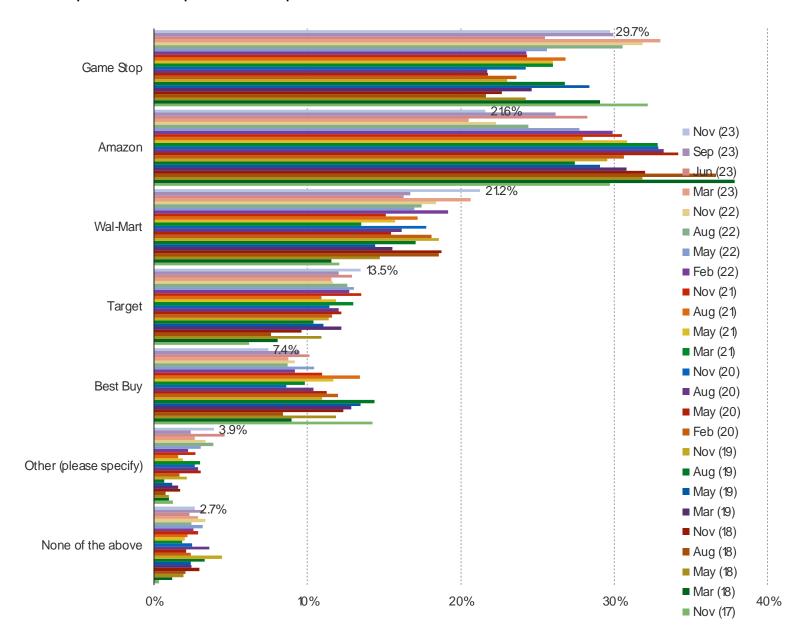

#### IF YOU WERE BUYING A BRAND NEW GAME TODAY, WHERE WOULD YOU PURCHASE IT?

HOW LARGE OF A ROLE DO YOU THINK GAMESTOP WILL PLAY AS DIGITALLY DOWNLOADED GAMES BECOME MORE POPULAR?