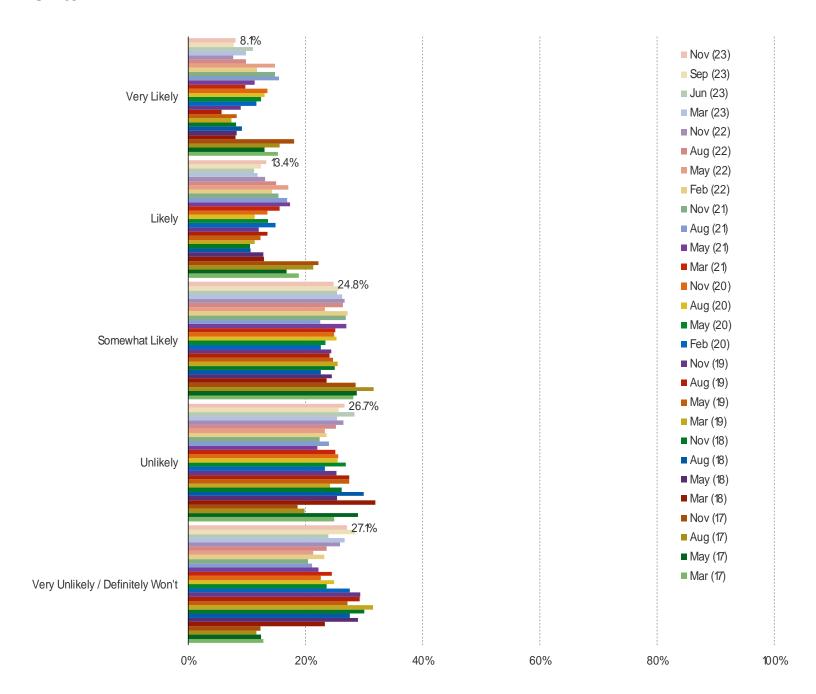

YOUR USAGE OF THE NINTENDO SWITCH LITE? (NOT THE NINTENDO SWITCH)

This question was posed to respondents who own or ordered the Nintendo Switch Lite.



#### THINKING ABOUT THE LAST GAME YOU BOUGHT FOR THE SWITCH, WHERE DID YOU BUY IT?

This question was posed to respondents who own or ordered the Nintendo Switch.



### IF YOU NEEDED TO BUY A NEW SWITCH GAME TODAY, WHERE WOULD YOU BE MOST LIKELY TO GET IT?

This question was posed to respondents who own or ordered the Nintendo Switch.



### HOW MANY GAMES HAVE YOU PURCHASED SO FAR FOR THE SWITCH?

This question was posed to the target audience that owns a Nintendo Switch



## HOW LIKELY ARE YOU TO BUY THE NINTENDO SWITCH IN THE NEXT YEAR?

This question was posed to the target audience that doesn't currently own the Nintendo Switch.



## HOW LIKELY ARE YOU TO BUY THE NINTENDO SWITCH LITE IN THE NEXT YEAR?

This question was posed to the target audience that doesn't currently own the Nintendo Switch Lite.



## ARE YOU FAMILIAR WITH NINTENDO SWITCH ONLINE?

This question was posed to respondents who own or ordered the Nintendo Switch.



| \\/\\/\         | hesno | keıntel | Com |
|-----------------|-------|---------|-----|
| V V V V V V . I |       |         |     |

BESPOKE MARKET INTELLIGENCE

It's In The Game

CONSOLES: PLAYSTATION AND XBOX

## DO YOU OWN AN XBOX ONE AND/OR XBOX SERIES X?

This question was posed to the target audience.



### WOULD YOU CONSIDER USING VIDEO GAME STREAMING SERVICES WITHIN XBOX ONE STORES?

This question was posed to Xbox Series X or Xbox One Owners.



### HOW LOYAL ARE YOU TO THE M