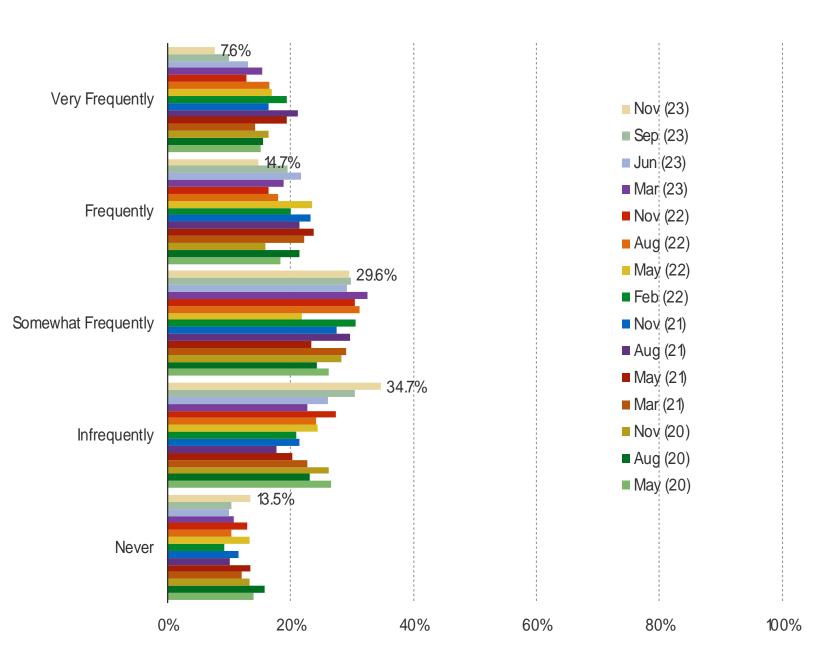

#### HOW OFTEN DO YOU PLAY VIDEO GAMES?

This question was posed to the target audience.