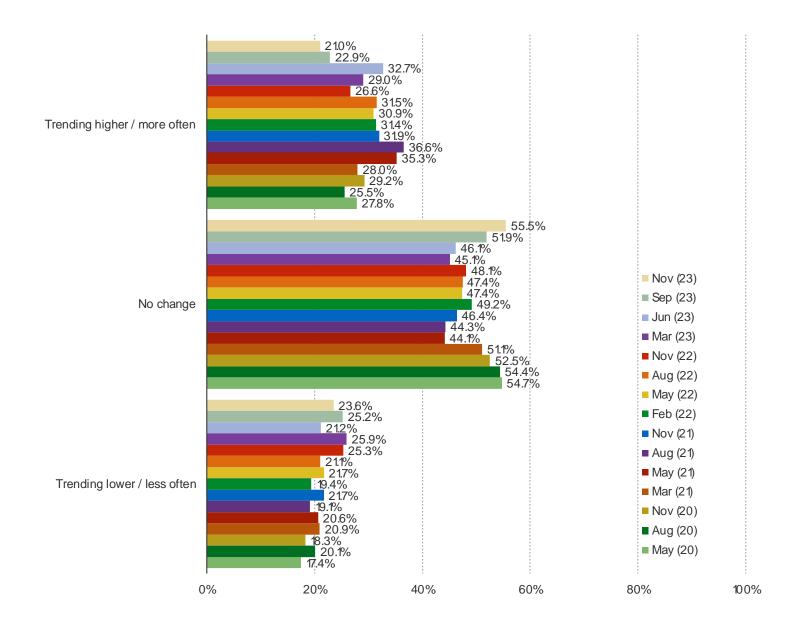

UR GAME SPENDING BUDGET GETS ALLOCATED TO THE FOLLOWING?

### Posed to respondents who own a PS4/PS5 or Xbox One/Series X.



#### HOW MUCH MONEY DO YOU TYPICALLY SPEND PER MONTH ON IN-GAME PURCHASES?

This question was posed to the target audience.



#### WHAT IS YOUR OPINION OF THIS GAME?

This question was posed to respondents who said they have played each of the following.



More positive.

#### WHICH DO YOU PREFER?

Posed to respondents who own a PS4/PS5 or Xbox One/Series X.



HOW OFTEN DO YOU SPEND MONEY ON DOWNLOADABLE CONTENT WITHIN GAMES YOU PLAY ON XBOX ONE OR THE SERIES X?

#### Posed to Xbox One owners.



HAS YOUR SPENDING ON DOWNLOADABLE CONTENT WITHIN GAMES ON XBOX ONE OR THE SERIES X BEEN TRENDING HIGHER OR LOWER OVER TIME?

Posed to Xbox Series X or Xbox One owners.



HOW OFTEN DO YOU SPEND MONEY ON DOWNLOADABLE CONTENT WITHIN GAMES YOU PLAY ON PS4/PS5?

#### Posed to PS4 or PS5 owners.



HAS YOUR SPENDING ON DOWNLOADABLE CONTENT WITHIN GAMES ON PS4/PS5 BEEN TRENDING HIGHER OR LOWER OVER TIME?

#### Posed to PS5 or PS4 owners.



## HAS YOUR SPENDING ON DIGITAL GAMES FOR NINTENDO SWITCH/SWITCH LITE BEEN TRENDING HIGHER OR LOWER OVER TIME?

Posed to Nintendo Switch / Switch Lite owners.



HOW OFTEN DO YOU SPEND MONEY ON DOWNLOADABLE CONTENT WITHIN GAMES YOU PLAY ON NINTENDO SWITCH/SWITCH LITE?

Posed to Nintendo Switch / Switch Lite owners.



HAS YOUR SPENDING ON DOWNLOADABLE CONTENT WITHIN GAMES ON NINTENDO SWITCH/SWITCH LITE BEEN TRENDING HIGHER OR LOWER OVER TIME?



It's In The Game

## **DIGITAL MARKET SHARE**

HOW OFTEN ARE YOU DOWNLOADING NEW