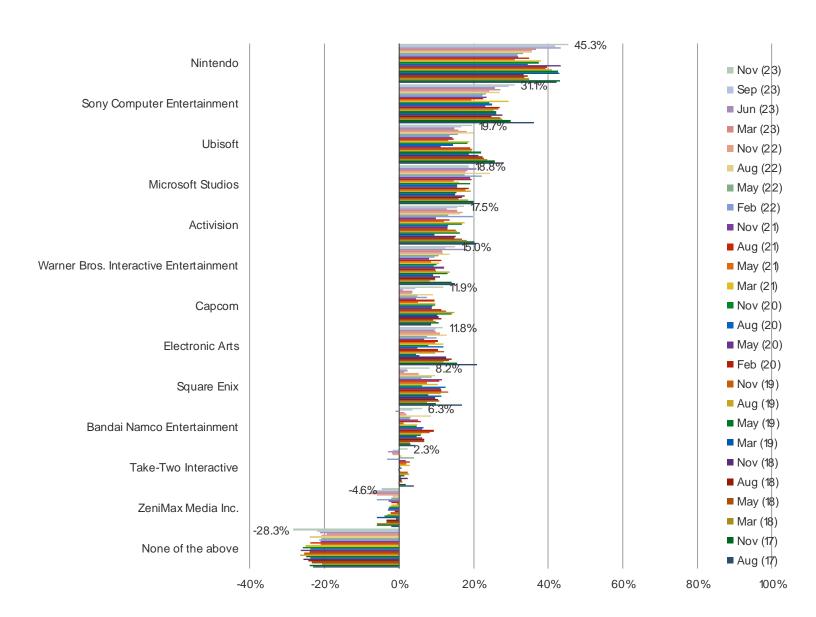

## PUBLISHER POPULARITY (GAINING POPULARITY MINUS LOSING POPULARITY)

# Posed to the target audience