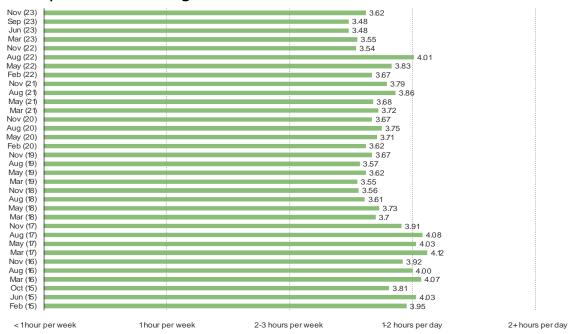

#### HOW OFTEN DO YOU PLAY VIDEO GAMES?

This question was posed to the target audience.