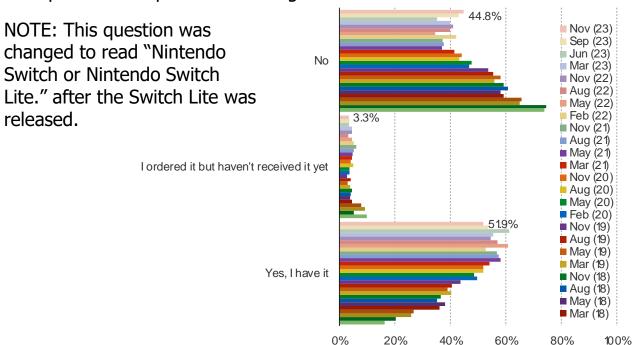

#### DO YOU OWN A NINTENDO SWITCH OR SWITCH LITE?

This question was posed to the target audience.