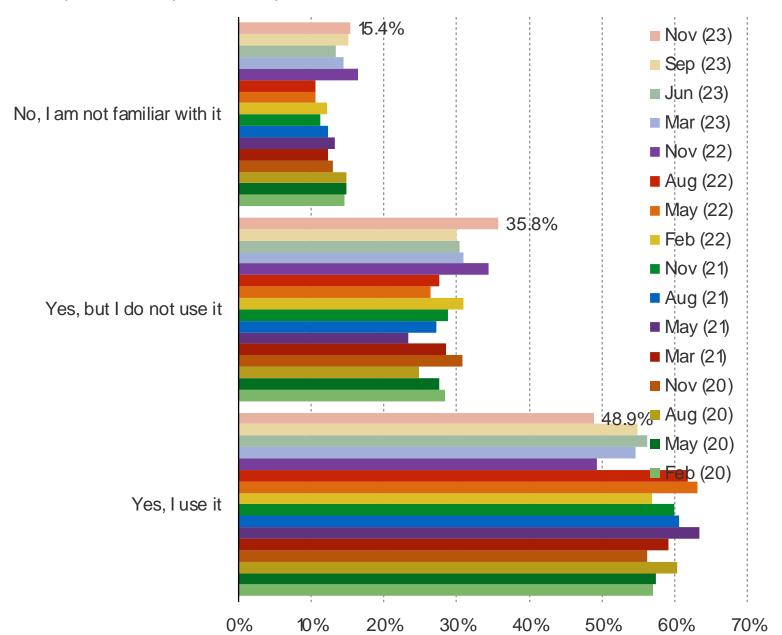

#### HOW OFTEN DO YOU PLAY CALL OF DUTY GAMES CURRENTLY?

WHICH OF THE FOLLOWING BEST DESCRIBES YOUR EXPERIENCE WITH THE PLAYSTATION PORTAL? (PICTURED ABOVE)