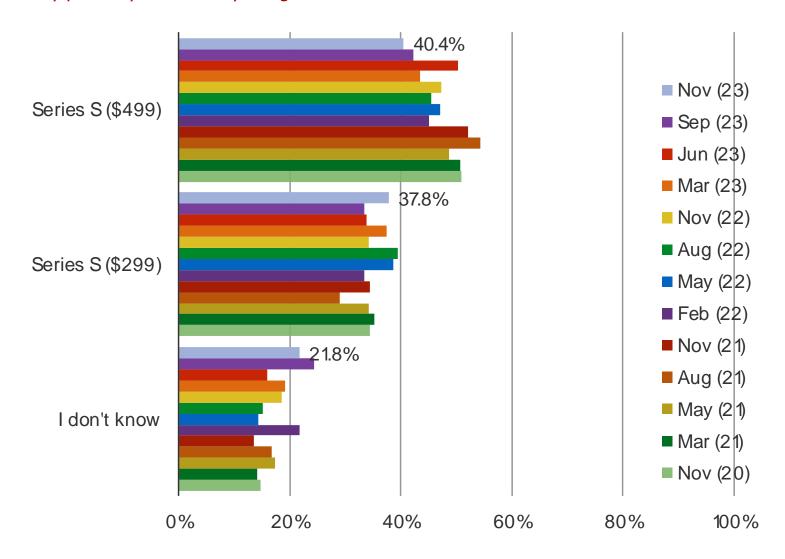

hased or ordered the Series X.



<sup>\*</sup>Feedback from November was of pre-orders and feedback from March 21 onward is of purchases and pre-orders.

#### PLEASE CHARACTERIZE YOUR INTEREST IN THE PLAYSTATION 5?

Posed to respondents who have not yet ordered or purchased the PS5.



#### FROM WHERE WOULD YOU BE MOST LIKELY TO BUY THE PS5 FROM?



#### WHICH ARE YOU INTERESTED IN BUYING?



#### WHEN DO YOU EXPECT TO GET IT?



HOW EASY OR DIFFICULT DO YOU EXPECT IT WILL BE TO FIND THIS ITEM IN STOCK WHEN YOU TRY TO ORDER IT / BUY IT?



#### PLEASE CHARACTERIZE YOUR INTEREST IN THE SERIES X?

Posed to respondents who have not yet ordered or purchased the Series X / S.



#### FROM WHERE WOULD YOU BE MOST LIKELY TO BUY THE SERIES X / S FROM?



#### WHICH ARE YOU INTERESTED IN BUYING?



#### WHEN DO YOU EXPECT TO GET IT?



#### WILL YOU BUY IT WITH THE ALL-ACCESS BUNDLE?



HOW EASY OR DIFFICULT DO YOU EXPECT IT WILL BE TO FIND THIS ITEM IN STOCK WHEN YOU TRY TO ORDER IT / BUY IT?



IF YOU ATTEMPTED TO ORDER THE SERIES X OR SERIES S AND IT WAS ONLY AVAILABLE WITH THE ALL ACCESS BUNDLE, WHAT WOULD YOU DO?



PLEASE RATE YOUR LEVEL OF EXCITEMENT FOR THE EXCLUSIVE GAME LINEUP THAT WILL BE AVAILABLE FOR THIS PLATFORM.

This question was posed to the target audience.



HOW MUCH INTEREST WOULD YOU HAVE IN CLOUD GAMING SERVICES IN WHICH YOU COULD PLAY CONSOLE VIDEO GAMES ON REGULAR DEVICES WITH INTERNET CONNECTIONS (SMARTPHONES, TABLETS, LAPTOPS, ETC)

#### Posed to the target audience.



| www.    | nacna | Vaintal | -com |
|---------|-------|---------|------|
| VVVVVV. |