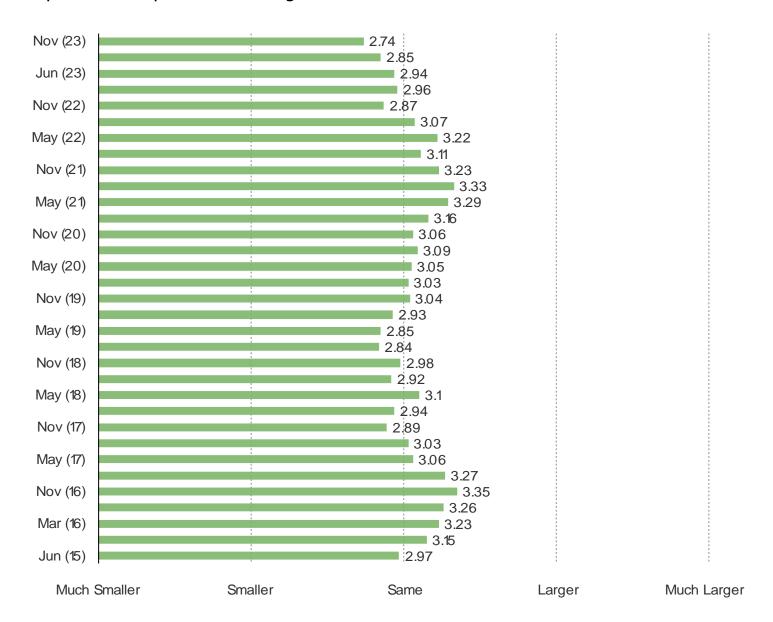

#### DO YOU HAVE A GAMESTOP POWER-UP REWARDS CREDIT CARD?

WHAT PERCENTAGE OF YOUR PURCHASES THROUGH GAMESTOP DO YOU MAKE WITH YOUR POWER-UP REWARDS CREDIT CARD?

HOW DO YOU COMPARE THE AMOUNT OF SHOPPING YOU CURRENTLY DO AT GAMESTOP WITH THE AMOUNT ONE YEAR AGO?