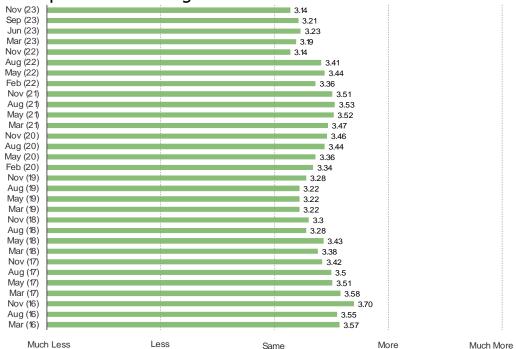

YOUR SPENDING ON DIGITAL GAMES FOR NINTENDO SWITCH/SWITCH LITE BEEN TRENDING HIGHER OR LOWER OVER TIME?

Posed to Nintendo Switch / Switch Lite owners.



HOW OFTEN DO YOU SPEND MONEY ON DOWNLOADABLE CONTENT WITHIN GAMES YOU PLAY ON NINTENDO SWITCH/SWITCH LITE?

Posed to Nintendo Switch / Switch Lite owners.



HAS YOUR SPENDING ON DOWNLOADABLE CONTENT WITHIN GAMES ON NINTENDO SWITCH/SWITCH LITE BEEN TRENDING HIGHER OR LOWER OVER TIME?



It's In The Game

## **DIGITAL MARKET SHARE**

HOW OFTEN ARE YOU DOWNLOADING NEW RELEASE DIGITAL GAMES NOW COMPARED TO 12 MONTHS AGO?

This question was posed to the target audience.



DO YOU EXPECT TO INCREASE OR DECREASE THE NUMBER OF GAMES THAT YOU PURCHASE VIA DIGITAL DOWNLOAD IN THE NEXT 12 MONTHS?

This question was posed to the target audience.



FOR THOSE WHO EXPECT TO BUY THE SAME OR LESS DIGITAL GAMES IN THE NEXT 12 MONTHS, WHY DO YOU PREFER PHYSICAL GAMES?

This question was posed to the target audience who does not plan to increase digital game purchasing in the next 12 months.



### "EVENTUALLY, ALL GAMES WILL BE PURCHASED OR DOWNLOADED DIGITALLY"



#### WHAT PERCENTAGE OF VIDEO GAMES THAT YOU BUY ARE DIGITAL DOWNLOADS?

This question was posed to the target audience. Each percentage value below was a multiple choice that they could select.



| ١. | ۸/۱  | ۸/۱  | Λ/   | bes | nol | keir  | ntel | COL | m |
|----|------|------|------|-----|-----|-------|------|-----|---|
| V  | /V \ | /V 1 | VV . | DCS | וטט | VCII. | ILCI | .CO |   |

| RESDO | KE NAN   | DKET   | INITELL | IGENC   | F |
|-------|----------|--------|----