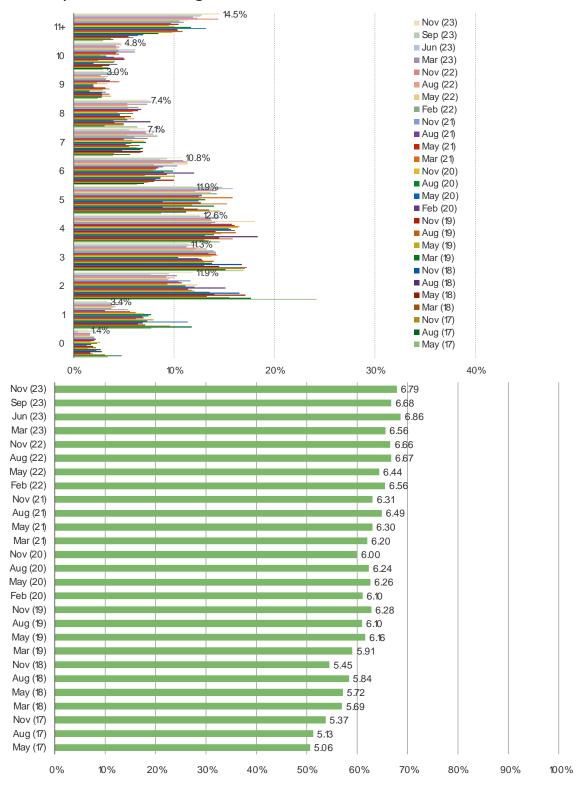

R USAGE OF THE NINTENDO SWITCH? (NOT THE NINTENDO SWITCH LITE)

This question was posed to respondents who own or ordered the Nintendo Switch.



WHICH BEST DESCRIBES YOUR USAGE OF THE NINTENDO SWITCH LITE? (NOT THE NINTENDO SWITCH)

This question was posed to respondents who own or ordered the Nintendo Switch Lite.



#### THINKING ABOUT THE LAST GAME YOU BOUGHT FOR THE SWITCH, WHERE DID YOU BUY IT?

This question was posed to respondents who own or ordered the Nintendo Switch.



### IF YOU NEEDED TO BUY A NEW SWITCH GAME TODAY, WHERE WOULD YOU BE MOST LIKELY TO GET IT?

This question was posed to respondents who own or ordered the Nintendo Switch.



### HOW MANY GAMES HAVE YOU PURCHASED SO FAR FOR THE SWITCH?

This question was posed to the target audience that owns a Nintendo Switch



## HOW LIKELY ARE YOU TO BUY THE NINTENDO SWITCH IN THE NEXT YEAR?

This question was posed to the target audience that doesn't currently own the Nintendo Switch.



## HOW LIKELY ARE YOU TO BUY THE NINTENDO SWITCH LITE IN THE NEXT YEAR?

This question was posed to the target audience that doesn't currently own the Nintendo Switch Lite.



## ARE YOU FAMILIAR WITH NINTENDO SWITCH ONLINE?

This question was posed to respondents who own or ordered the Nintendo Switch.



| \\/\\/\         | hesno | keıntel | Com |
|-----------------|-------|---------|-----|
| V V V V V V . I |       |         |     |

BESPOKE MARKET INTELLIGENCE

It's In The Game

CONSOLES: PLAYSTATION AND XBOX

## DO YOU OWN AN XBOX ONE AND/OR XBOX SERIES X?

This question was posed to the target audience.



### WOULD YO