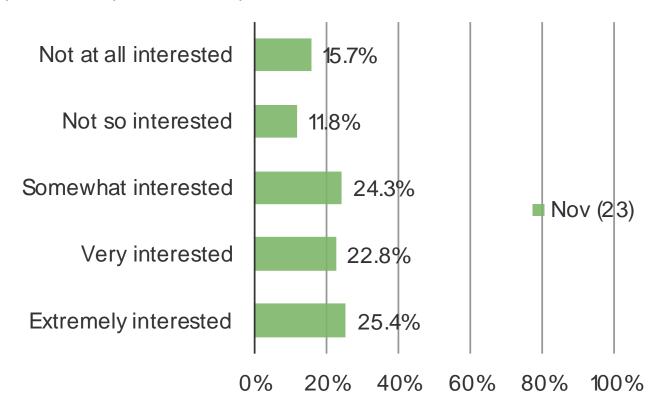

#### IN GENERAL, HOW INTERESTED ARE YOU TYPICALLY IN GRAND THEFT AUTO RELEASES?

WHAT PERCENTAGE OF YOUR TOTAL GAMING TIME WOULD YOU SAY HAS/WILL GET SPENT PLAYING GRAND THEFT AUTO GAMES DURING THE FOLLOWING TIMES...