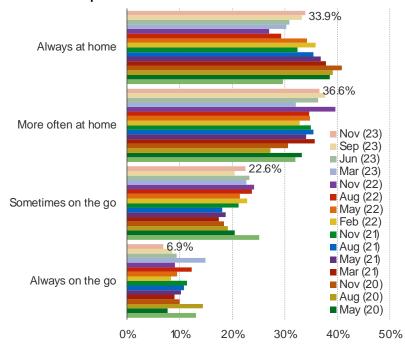

S YOU?

This question was posed to respondents who own or ordered the Nintendo Switch.



#### DO YOU CURRENTLY OWN / PLAY ANY OTHER CONSOLES OTHER THAN THE SWITCH / SWITCH LITE?

This question was posed to respondents who own the Nintendo Switch or Switch Lite.



#### DOES THE SWITCH / SWITCH LITE REPLACE / TAKEAWAY GAMING ON OTHER CONSOLES?

This question was posed to Switch/Switch Lite owners who currently own or play other consoles.



### WHERE DID YOU BUY / ORDER THE SWITCH?





### WHERE DID YOU BUY / ORDER THE SWITCH LITE?

This question was posed to respondents who own or ordered the Nintendo Switch Lite.



#### WHICH BEST DESCRIBES YOUR USAGE OF THE NINTENDO SWITCH? (NOT THE NINTENDO SWITCH LITE)

This question was posed to respondents who own or ordered the Nintendo Switch.



WHICH BEST DESCRIBES YOUR USAGE OF THE NINTENDO SWITCH LITE? (NOT THE NINTENDO SWITCH)

This question was posed to respondents who own or ordered the Nintendo Switch Lite.



#### THINKING ABOUT THE LAST GAME YOU BOUGHT FOR THE SWITCH, WHERE DID YOU BUY IT?

This question was posed to respondents who own or ordered the Nintendo Switch.



### IF YOU NEEDED TO BUY A NEW SWITCH GAME TODAY, WHERE WOULD YOU BE MOST LIKELY TO GET IT?

This question was posed to respondents who own or ordered the Nintendo Switch.



### HOW MANY GAMES HAVE YOU PURCHASED SO FAR FOR THE SWITCH?

This question was posed to the target audience that owns a Nintendo Switch



## HOW LIKELY ARE YOU TO BUY THE NINTENDO SWITCH IN THE NEXT YEAR?

This question was posed to the target audience that doesn't currently own