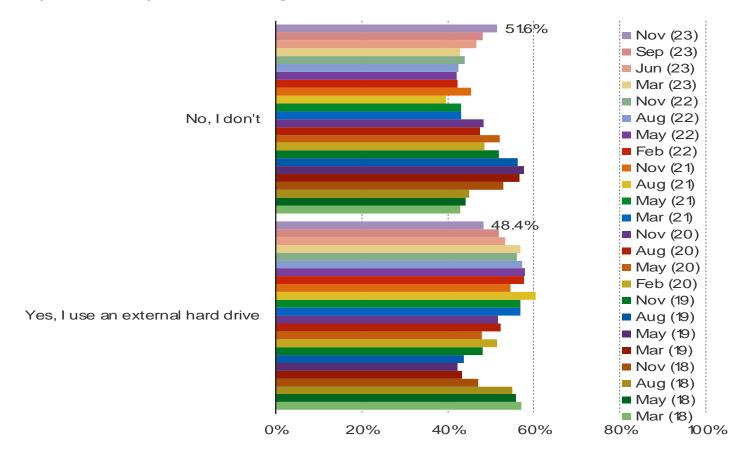

# ARE YOU CURRENTLY A SUBSCRIBER TO SONY'S PLAYSTATION NOW STREAMING SUBSCRIPTION OFFERING?

This question was posed to Sony PlayStation 5 or 4 Owners.

DO YOU USE AN EXTERNAL HARD DRIVE TO STORE DIGITALLY DOWNLOADED GAMES AND CONNECT TO PLAY THEM ON CONSOLES LIKE PS4 OR XBOX ONE?

This question was posed to the target audience.

It's In The Game