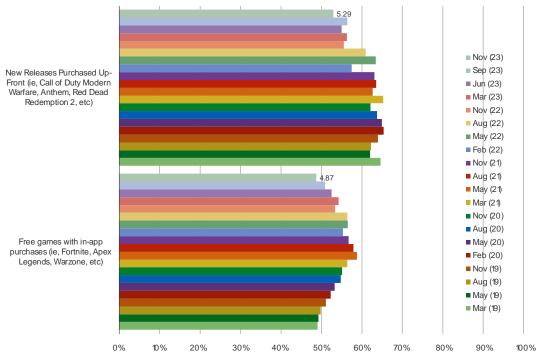

#### HOW MUCH OF YOUR GAME PLAYING TIME GETS ALLOCATED TO THE FOLLOWING?

#### Posed to respondents who own a PS4/PS5 or Xbox One/Series X.