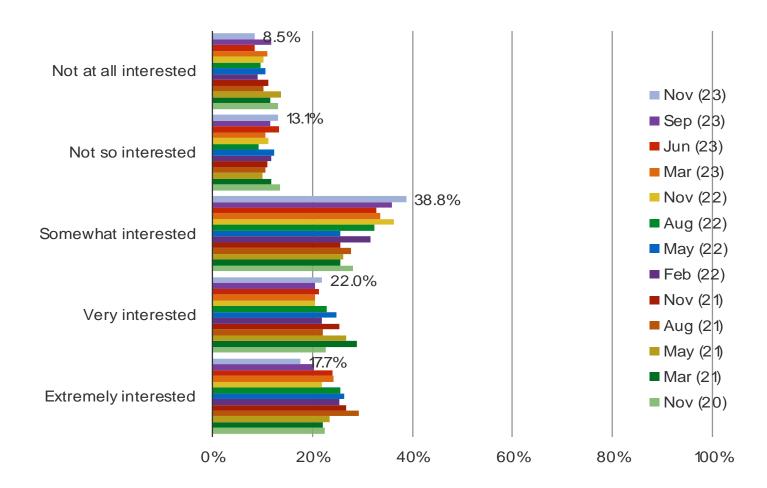

#### IN GENERAL, HOW INTERESTED ARE YOU TYPICALLY IN GRAND THEFT AUTO RELEASES?

WHAT PERCENTAGE OF YOUR TOTAL GAMING TIME WOULD YOU SAY HAS/WILL GET SPENT PLAYING GRAND THEFT AUTO GAMES DURING THE FOLLOWING TIMES...