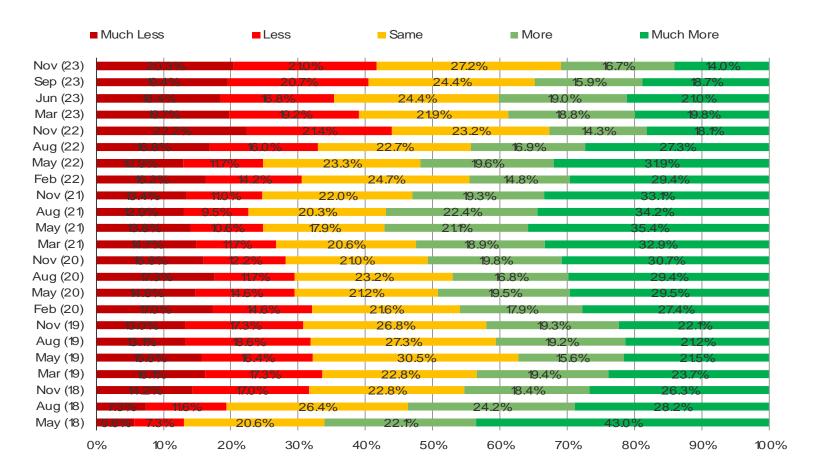

#### COMPARED TO A YEAR AGO, ARE PURCHASING VIDEO GAMES MORE OR LESS OFTEN?

#### COMPARED TO A YEAR AGO, ARE YOU PLAYING VIDEO GAMES MORE OR LESS OFTEN?