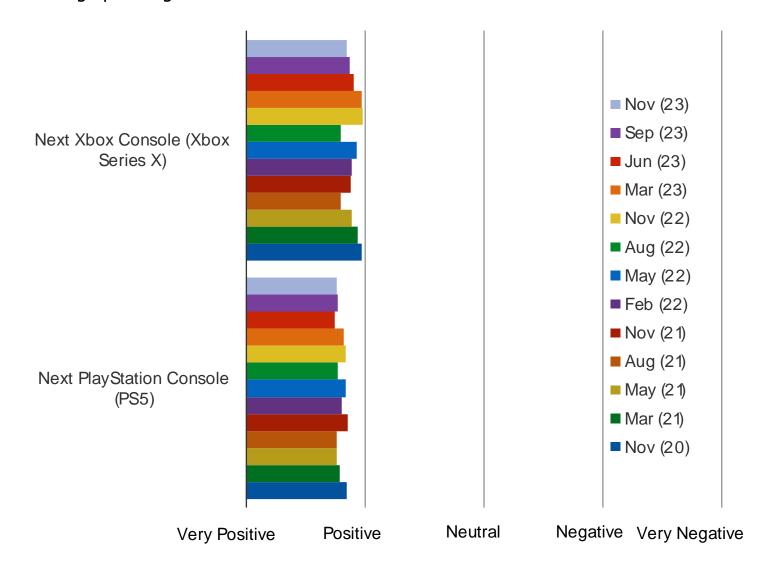

#### WHAT IS YOUR OPINION OF THE SPECS AND FEATURES OF THIS CONSOLE?

Posed to members of the target audience who said they have heard about each of the following upcoming consoles.