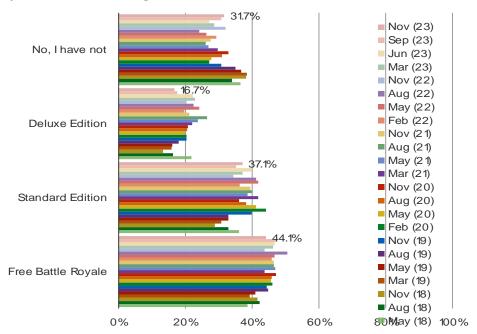

W WOULD YOU COMPARE THE AMOUNT OF TRADE-INS YOU ARE CURRENTLY DOING AT GAMESTOP VS ONE YEAR AGO?



HAS THE ABILITY TO DOWNLOAD GAMES DIGITALLY IMPACTED THE AMOUNT OF MONEY YOU SPEND AT GAMESTOP?



#### HOW MUCH DO YOU EXPECT TO SHOP AT GAMESTOP IN THE NEXT TWELVE MONTHS?



#### HOW MANY USED GAMES HAVE YOU SOLD TO GAMESTOP IN THE PAST 12 MONTHS?



#### HOW MANY USED GAMES HAVE YOU BOUGHT FROM GAMESTOP IN THE PAST 12 MONTHS?



"I RELY ON THE KNOWLEDGE OF GAMESTOP STORE ASSOCIATES AS PART OF MY VIDEO GAME BUYING, SELLING, DOWNLOADING, AND PLAYING EXPERIENCE."



#### WHERE DO YOU PREFER TO BUY USED VIDEO GAMES?

# Posed to the target audience.



It's In The Game

# **FORTNITE**

#### HAVE YOU PLAYED FORTNITE? (SELECT ALL THAT APPLY)

## This question was posed to the target audience.



#### HOW OFTEN DO YOU CURRENTLY PLAY FORTNITE?

### This question was posed to respondents who have played Fortnite.



#### ARE YOU PLAYING FORTNITE NOW MORE OR LESS COMPARED TO THE FIRST MONTH AFTER YOU GOT IT?

This question was posed to respondents who have played Fortnite.



It's In The Game

**CONSOLES: NINTENDO SWITCH** 

#### DO YOU OWN A NINTENDO SWITCH OR SWITCH LITE?

This question was posed to the target audience.



#### WHICH OF THE FOLLOWING BEST DESCRIBES YOU?

This question was posed to respondents who own or ordered the Nintendo Switch.



#### DO YOU CURRENTLY OWN / PLAY ANY OTHER CONSOLES OTHER THAN THE SWITCH / SWITCH LITE?

This question was posed to respondents who own the Nintendo Switch or Switch Lite.



#### DOES THE SWITCH / SWITCH LITE REPLACE / TAKEAWAY GAM