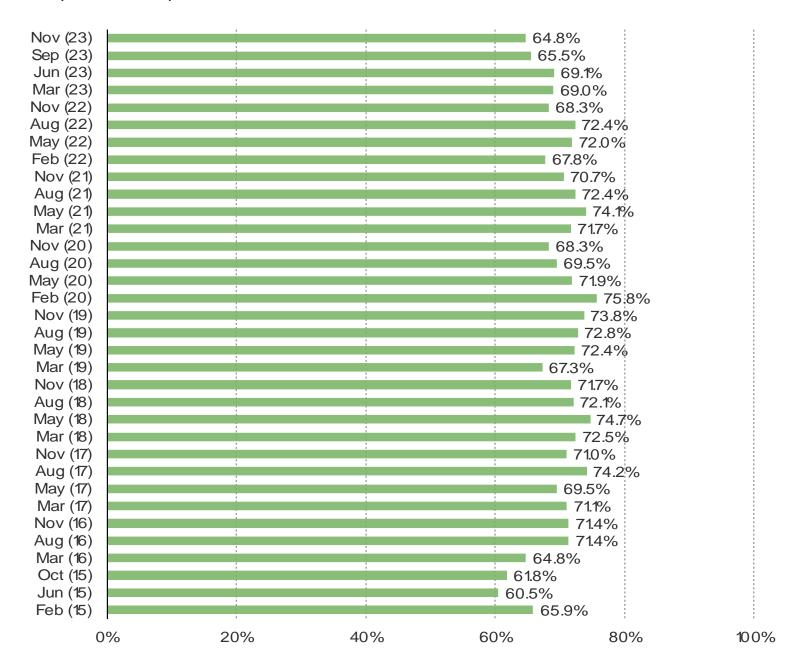

### HOW LOYAL ARE YOU TO THE MICROSOFT XBOX BRAND?

This question was posed to Xbox Series X or Xbox One Owners.