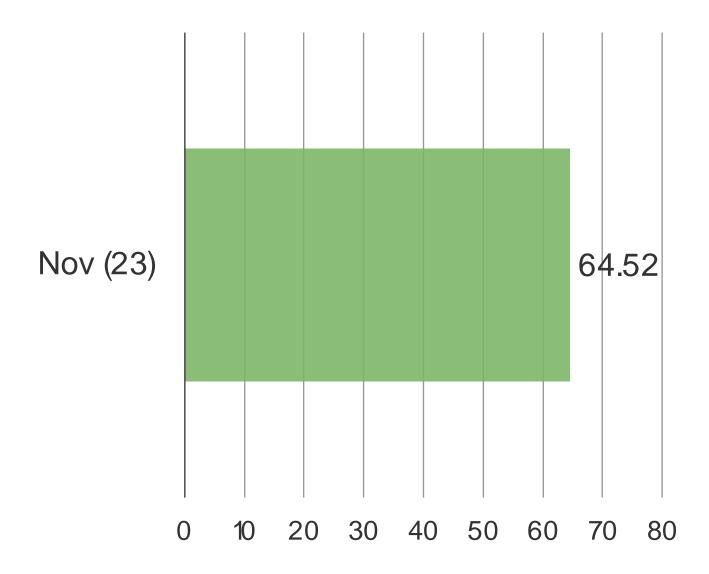

# **Noteworthy Stats:**

- 72.5% of respondents are at least somewhat interested in GTA releases.
- 68.3% of respondents are at least somewhat interested in COD releases.
- 25.3% of respondents don't own the PlayStation Portal, but are interested in getting it.
- 74.5% of respondents (video gamers) said they have no student loan debt.