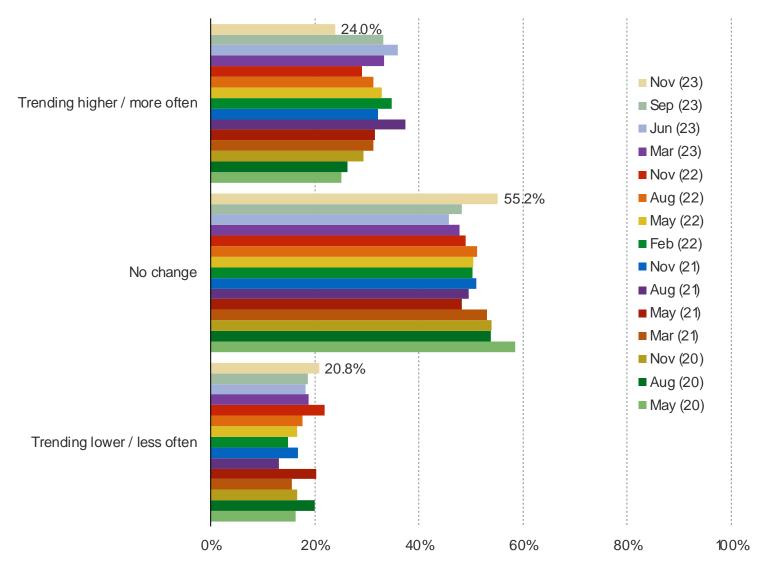

UR OPINION OF THIS GAME?

This question was posed to respondents who said they have played each of the following.



More positive.

#### WHICH DO YOU PREFER?

Posed to respondents who own a PS4/PS5 or Xbox One/Series X.



HOW OFTEN DO YOU SPEND MONEY ON DOWNLOADABLE CONTENT WITHIN GAMES YOU PLAY ON XBOX ONE OR THE SERIES X?

#### Posed to Xbox One owners.



HAS YOUR SPENDING ON DOWNLOADABLE CONTENT WITHIN GAMES ON XBOX ONE OR THE SERIES X BEEN TRENDING HIGHER OR LOWER OVER TIME?

Posed to Xbox Series X or Xbox One owners.



HOW OFTEN DO YOU SPEND MONEY ON DOWNLOADABLE CONTENT WITHIN GAMES YOU PLAY ON PS4/PS5?

#### Posed to PS4 or PS5 owners.



HAS YOUR SPENDING ON DOWNLOADABLE CONTENT WITHIN GAMES ON PS4/PS5 BEEN TRENDING HIGHER OR LOWER OVER TIME?

#### Posed to PS5 or PS4 owners.



## HAS YOUR SPENDING ON DIGITAL GAMES FOR NINTENDO SWITCH/SWITCH LITE BEEN TRENDING HIGHER OR LOWER OVER TIME?

Posed to Nintendo Switch / Switch Lite owners.



HOW OFTEN DO YOU SPEND MONEY ON DOWNLOADABLE CONTENT WITHIN GAMES YOU PLAY ON NINTENDO SWITCH/SWITCH LITE?

Posed to Nintendo Switch / Switch Lite owners.



HAS YOUR SPENDING ON DOWNLOADABLE CONTENT WITHIN GAMES ON NINTENDO SWITCH/SWITCH LITE BEEN TRENDING HIGHER OR LOWER OVER TIME?



It's In The Game

## **DIGITAL MARKET SHARE**

HOW OFTEN ARE YOU DOWNLOADING NEW RELEASE DIGITAL GAMES NOW COMPARED TO 12 MONTHS AGO?

This question was posed to the target audience.



DO YOU EXPECT TO INCREASE OR DECREASE THE NUMBER OF GAMES THAT YOU PURCHASE VIA DIGITAL DOWNLOAD IN THE NEXT 12 MONTHS?

This question was posed to the target aud