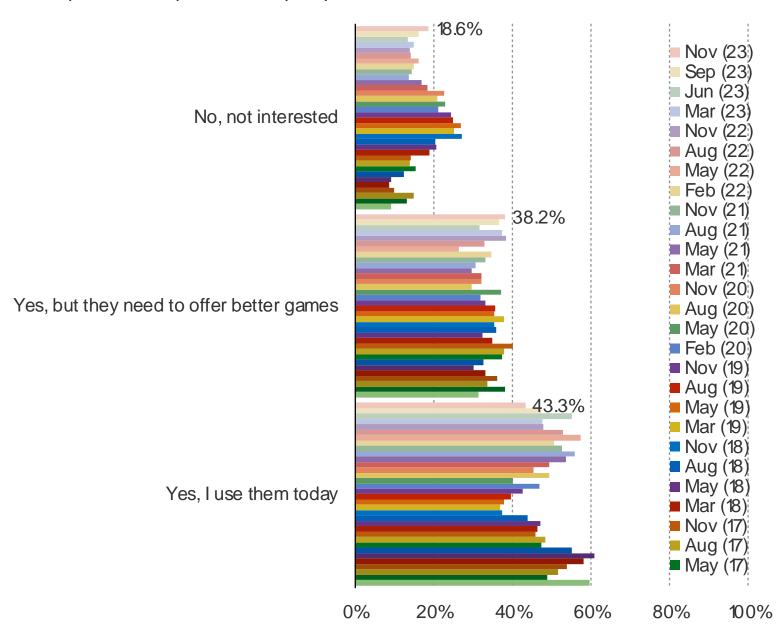

#### HOW OFTEN DO YOU PLAY CALL OF DUTY GAMES CURRENTLY?

WHICH OF THE FOLLOWING BEST DESCRIBES YOUR EXPERIENCE WITH THE PLAYSTATION PORTAL? (PICTURED ABOVE)

#### HOW SATISFIED ARE YOU WITH THE PLAYSTATION PORTAL SO FAR?

This question was posed to respondents who own the PlayStation Portal. (N=31)