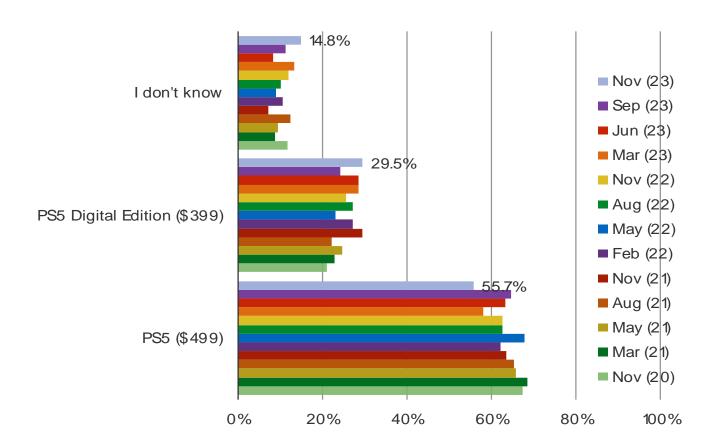

U PRE-ORDER OR PURCHASE THE SERIES X / SERIES S FROM?

Posed to respondents who said they have successfully purchased or ordered the Series X.



#### WHICH CONSOLE DID YOU PURCHASE?

Posed to respondents who said they have successfully purchased or ordered the Series X.



#### DID YOU ORDER YOUR SERIES X / SERIES S WITH THE ALL ACCESS BUNDLE?

Posed to respondents who said they have successfully purchased or ordered the Series X.



<sup>\*</sup>Feedback from November was of pre-orders and feedback from March 21 onward is of purchases and pre-orders.

#### PLEASE CHARACTERIZE YOUR INTEREST IN THE PLAYSTATION 5?

Posed to respondents who have not yet ordered or purchased the PS5.



#### FROM WHERE WOULD YOU BE MOST LIKELY TO BUY THE PS5 FROM?



#### WHICH ARE YOU INTERESTED IN BUYING?



#### WHEN DO YOU EXPECT TO GET IT?



HOW EASY OR DIFFICULT DO YOU EXPECT IT WILL BE TO FIND THIS ITEM IN STOCK WHEN YOU TRY TO ORDER IT / BUY IT?



#### PLEASE CHARACTERIZE YOUR INTEREST IN THE SERIES X?

Posed to respondents who have not yet ordered or purchased the Series X / S.



#### FROM WHERE WOULD YOU BE MOST LIKELY TO BUY THE SERIES X / S FROM?



#### WHICH ARE YOU INTERESTED IN BUYING?



#### WHEN DO YOU EXPECT TO GET IT?



#### WILL YOU BUY IT WITH THE ALL-ACCESS BUNDLE?



HOW EASY OR DIFFICULT DO YOU EXPECT IT WILL BE TO FIND THIS ITEM IN STOCK WHEN YOU TRY TO ORDER IT / BUY IT?



IF YOU ATTEMPTED TO ORDER THE SERIES X OR SERIES S AND IT WAS ONLY AVAILABLE WITH THE ALL ACCESS BUNDLE, WHAT WOULD YOU DO?



PLEASE RATE YOUR LEVEL OF EXCITEMENT FOR THE EXCLUSIVE GAME LINE