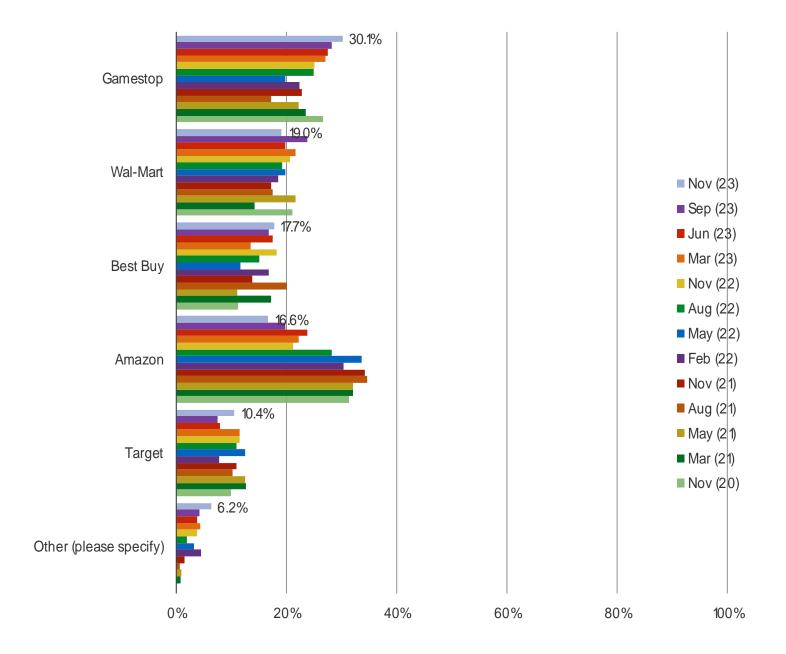

WOULD YOU GUESS YOU HAVE SPENT, IN TOTAL, WHILE PLAYING THIS GAME?

This question was posed to respondents who said they have played each of the following.



It's In The Game

# **NEW CONSOLES**

#### WHAT IS YOUR OPINION OF THE SPECS AND FEATURES OF THIS CONSOLE?

Posed to members of the target audience who said they have heard about each of the following upcoming consoles.



#### WHERE DID YOU ORDER OR PURCHASE THE PS5 FROM?

Posed to respondents who said they have successfully purchased or ordered the PS5,



#### WHICH CONSOLE DID YOU BUY?

Posed to respondents who said they have successfully purchased or ordered the PS5,



#### WHERE DID YOU PRE-ORDER OR PURCHASE THE SERIES X / SERIES S FROM?

Posed to respondents who said they have successfully purchased or ordered the Series X.



#### WHICH CONSOLE DID YOU PURCHASE?

Posed to respondents who said they have successfully purchased or ordered the Series X.



#### DID YOU ORDER YOUR SERIES X / SERIES S WITH THE ALL ACCESS BUNDLE?

Posed to respondents who said they have successfully purchased or ordered the Series X.



<sup>\*</sup>Feedback from November was of pre-orders and feedback from March 21 onward is of purchases and pre-orders.

#### PLEASE CHARACTERIZE YOUR INTEREST IN THE PLAYSTATION 5?

Posed to respondents who have not yet ordered or purchased the PS5.



#### FROM WHERE WOULD YOU BE MOST LIKELY TO BUY THE PS5 FROM?



#### WHICH ARE YOU INTERESTED IN BUYING?



#### WHEN DO YOU EXPECT TO GET IT?



HOW EASY OR DIFFICULT DO YOU EXPECT IT WILL BE TO FIND THIS ITEM IN STOCK WHEN YOU TRY TO ORDER IT / BUY