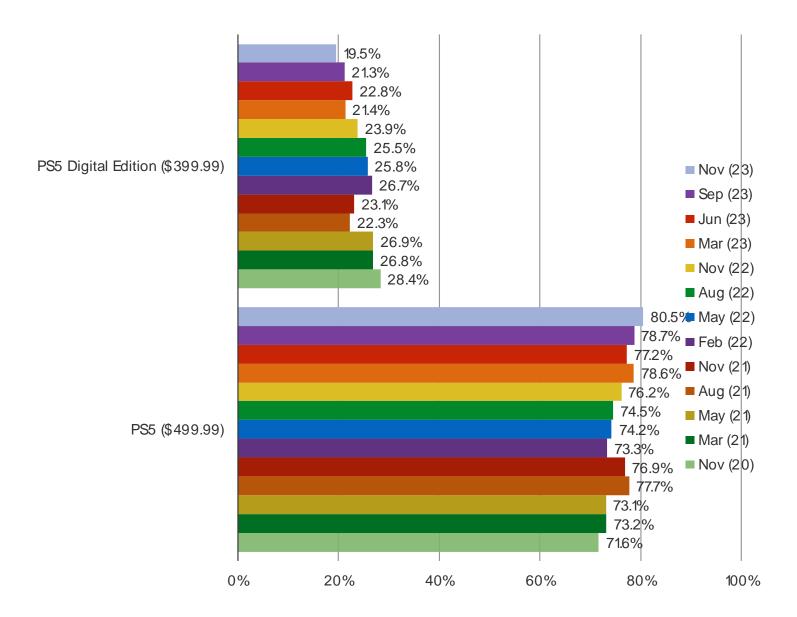

YING THIS GAME ONE YEAR FROM NOW?

This question was posed to respondents who said they have played each of the following.



More likely.

APPROXIMATELY HOW MUCH WOULD YOU GUESS YOU HAVE SPENT, IN TOTAL, WHILE PLAYING THIS GAME?

This question was posed to respondents who said they have played each of the following.



It's In The Game

# **NEW CONSOLES**

#### WHAT IS YOUR OPINION OF THE SPECS AND FEATURES OF THIS CONSOLE?

Posed to members of the target audience who said they have heard about each of the following upcoming consoles.



#### WHERE DID YOU ORDER OR PURCHASE THE PS5 FROM?

Posed to respondents who said they have successfully purchased or ordered the PS5,



#### WHICH CONSOLE DID YOU BUY?

Posed to respondents who said they have successfully purchased or ordered the PS5,



#### WHERE DID YOU PRE-ORDER OR PURCHASE THE SERIES X / SERIES S FROM?

Posed to respondents who said they have successfully purchased or ordered the Series X.



#### WHICH CONSOLE DID YOU PURCHASE?

Posed to respondents who said they have successfully purchased or ordered the Series X.



#### DID YOU ORDER YOUR SERIES X / SERIES S WITH THE ALL ACCESS BUNDLE?

Posed to respondents who said they have successfully purchased or ordered the Series X.



<sup>\*</sup>Feedback from November was of pre-orders and feedback from March 21 onward is of purchases and pre-orders.

#### PLEASE CHARACTERIZE YOUR INTEREST IN THE PLAYSTATION 5?

Posed to respondents who have not yet ordered or purchased the PS5.



#### FROM WHERE WOULD YOU BE MOST LIKELY TO BUY THE PS5 FROM?



#### WHICH ARE YOU INTE