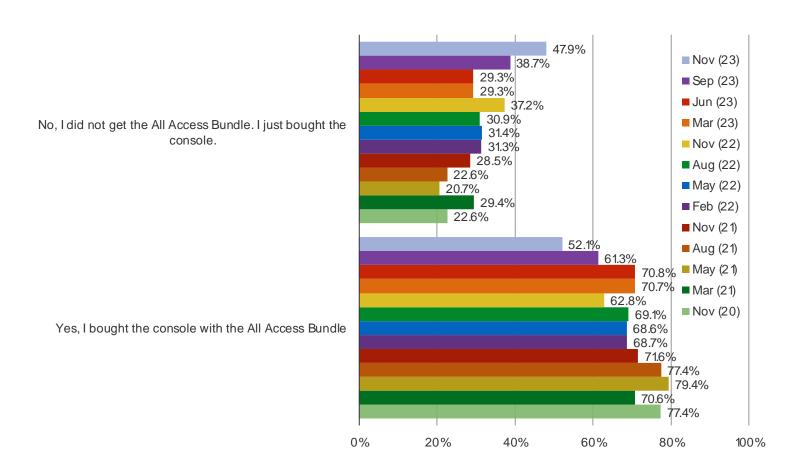

#### DID YOU ORDER YOUR SERIES X / SERIES S WITH THE ALL ACCESS BUNDLE?

Posed to respondents who said they have successfully purchased or ordered the Series X.

<sup>\*</sup>Feedback from November was of pre-orders and feedback from March 21 onward is of purchases and pre-orders.