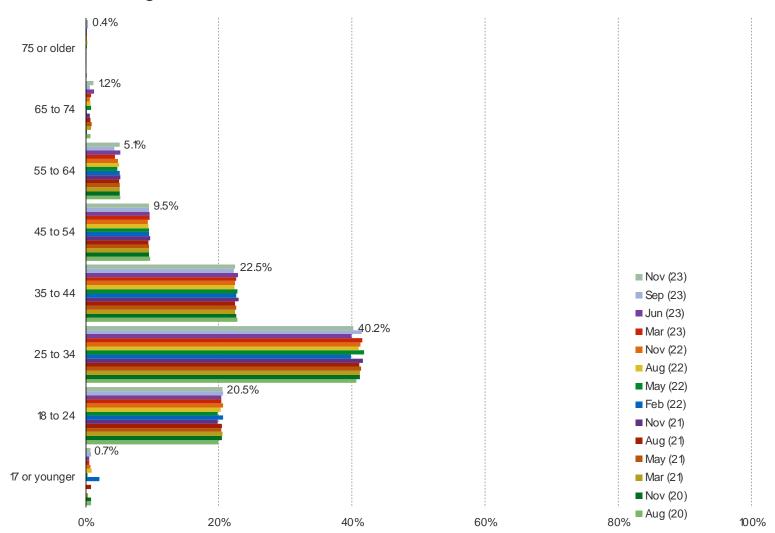

GAINING ACCESS TO PLAYSTATION GAMES FOR A MONTHLY SUBSCRIPTION PRICE?

This question was posed to Sony PlayStation 5 or 4 Owners.



# ARE YOU CURRENTLY A SUBSCRIBER TO SONY'S PLAYSTATION NOW STREAMING SUBSCRIPTION OFFERING?

This question was posed to Sony PlayStation 5 or 4 Owners.



DO YOU USE AN EXTERNAL HARD DRIVE TO STORE DIGITALLY DOWNLOADED GAMES AND CONNECT TO PLAY THEM ON CONSOLES LIKE PS4 OR XBOX ONE?

This question was posed to the target audience.



It's In The Game

# **PUBLISHERS**

## PUBLISHER POPULARITY (GAINING POPULARITY MINUS LOSING POPULARITY)

# Posed to the target audience



### WHICH OF THE FOLLOWING PUBLISHERS DO YOU THINK PUTS OUT THE BEST GAMES?

## Posed to the target audience



It's In The Game

# **DEMOGRAPHICS**

### AGE

# Posed to the target audience



0%

# **Video Games**

#### **GENDER** Posed to the target audience 47.8% 46.7% 48.4% 47.9% ■ Nov (23) 47.5% ■ Sep (23) 47.1% 47.9% **Female** ■ Jun (23) 46.4% 48.0% ■ Mar (23) 47.5% ■ Nov (22) 47.5% 47.4% Aug (22) 47.4% ■ May (22) 48.7% ■ Feb (22) 52.3% 53.3% ■ Nov (21) 51.6% ■ Aug (21) 52.2% 52.6% ■ May (21) 52.9% ■ Mar (21) 52.1% Male 53.6% ■ Nov (20) 52.0% 52.5% ■ Aug (20) 52.5% 52.6% 52.6% 51.3%

40%

60%

80%

20%

100%