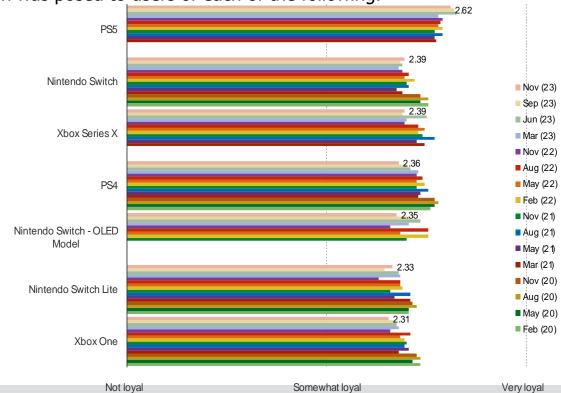

#### HOW LOYAL ARE YOU TO...

This question was posed to users of each of the following.

It's In The Game