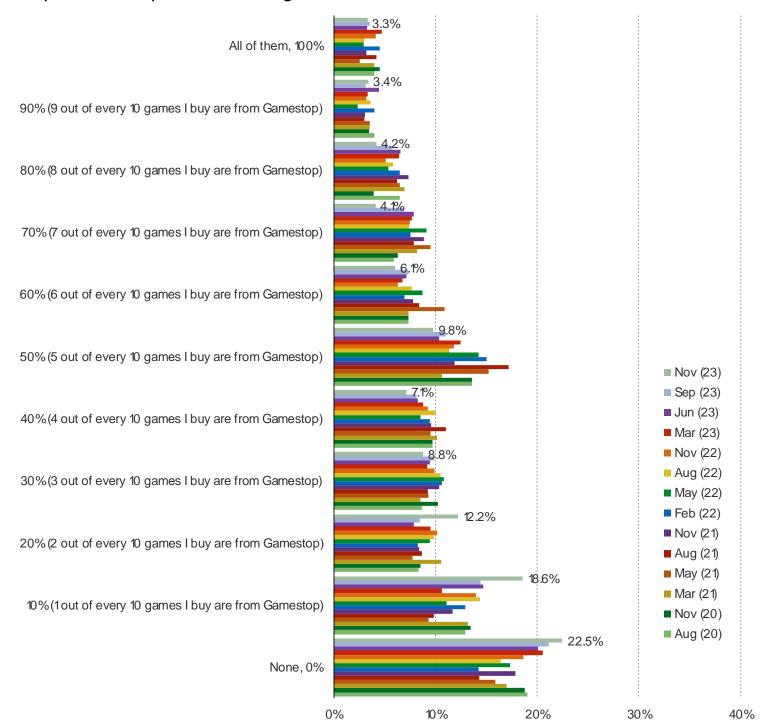

# AROUND WHAT PERCENTAGE OF ALL THE GAMES THAT YOU BUY DO YOU PURCHASE THROUGH GAMESTOP?