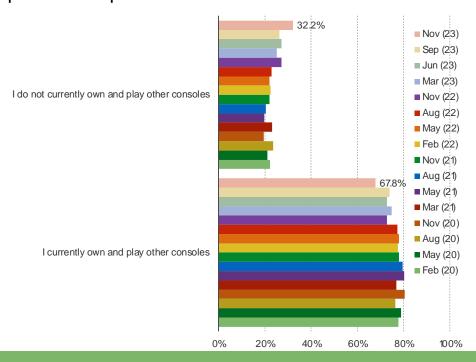

#### DO YOU CURRENTLY OWN / PLAY ANY OTHER CONSOLES OTHER THAN THE SWITCH / SWITCH LITE?

This question was posed to respondents who own the Nintendo Switch or Switch Lite.