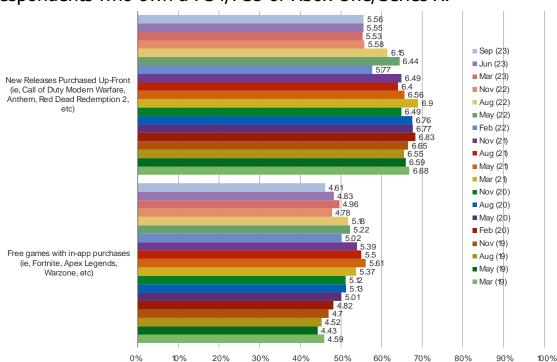

#### HOW MUCH OF YOUR GAME PLAYING TIME GETS ALLOCATED TO THE FOLLOWING?

#### Posed to respondents who own a PS4/PS5 or Xbox One/Series X.

#### HOW MUCH OF YOUR GAME SPENDING BUDGET GETS ALLOCATED TO THE FOLLOWING?

### Posed to respondents who own a PS4/PS5 or Xbox One/Series X.