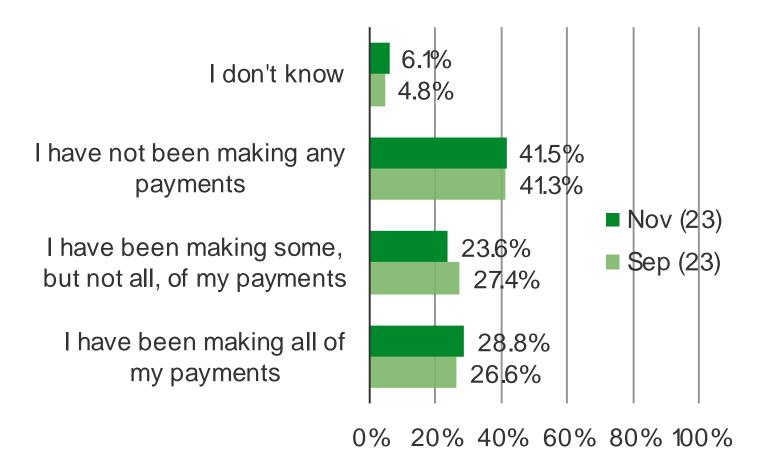

#### DO YOU HAVE STUDENT LOAN DEBT?

HAVE YOU BEEN MAKING YOUR STUDENT LOAN PAYMENTS SINCE YOU WERE PERMITTED TO PUT THEM ON HOLD AT THE BEGINNING OF THE COVID PANDEMIC (MARCH OF 2020)?

This question was posed to the target audience who said they have federal student loan debt.