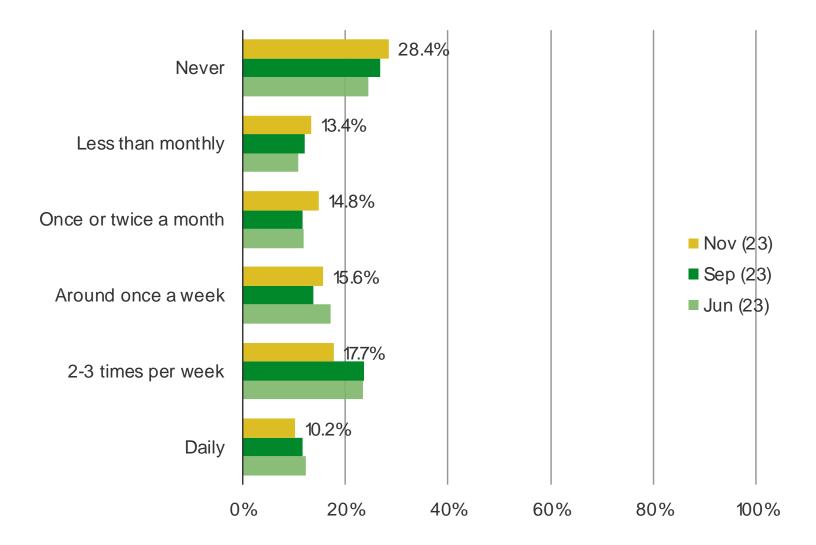

#### HOW OFTEN DO YOU PLAY VIDEO GAMES?

This question was posed to the target audience.