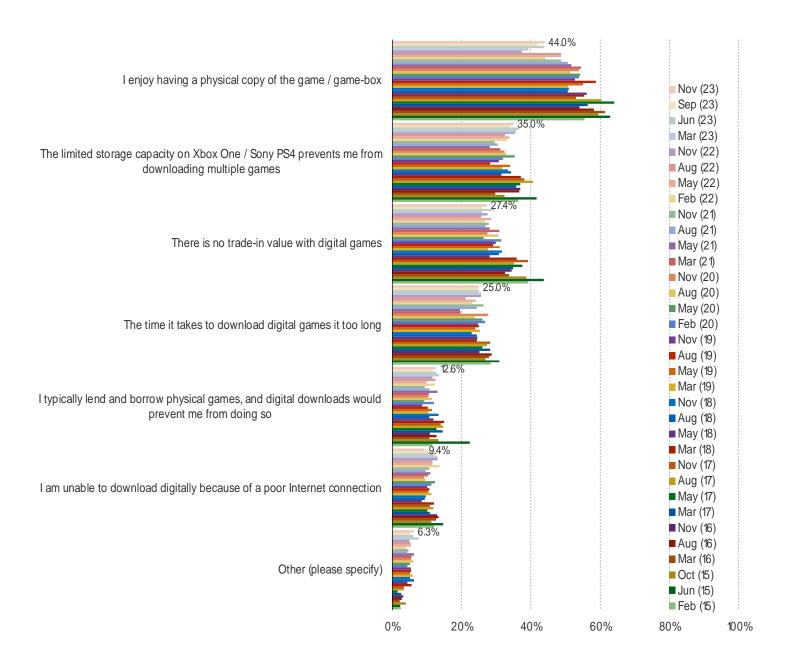

This question was posed to the target audience.

FOR THOSE WHO EXPECT TO BUY THE SAME OR LESS DIGITAL GAMES IN THE NEXT 12 MONTHS, WHY DO YOU PREFER PHYSICAL GAMES?

This question was posed to the target audience who does not plan to increase digital game purchasing in the next 12 months.