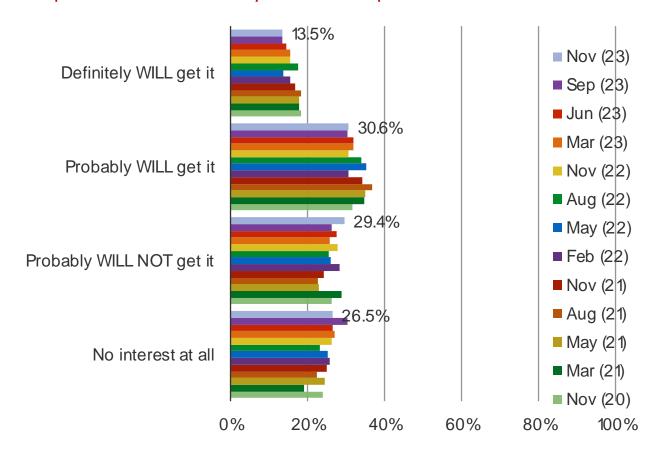

#### PLEASE CHARACTERIZE YOUR INTEREST IN THE SERIES X?

Posed to respondents who have not yet ordered or purchased the Series X / S.