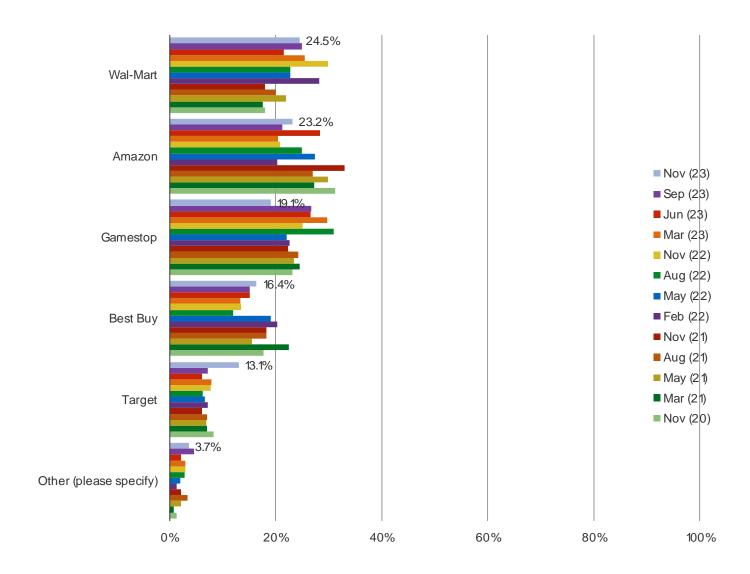

sed or ordered the PS5,



#### WHERE DID YOU PRE-ORDER OR PURCHASE THE SERIES X / SERIES S FROM?

Posed to respondents who said they have successfully purchased or ordered the Series X.



#### WHICH CONSOLE DID YOU PURCHASE?

Posed to respondents who said they have successfully purchased or ordered the Series X.



#### DID YOU ORDER YOUR SERIES X / SERIES S WITH THE ALL ACCESS BUNDLE?

Posed to respondents who said they have successfully purchased or ordered the Series X.



<sup>\*</sup>Feedback from November was of pre-orders and feedback from March 21 onward is of purchases and pre-orders.

#### PLEASE CHARACTERIZE YOUR INTEREST IN THE PLAYSTATION 5?

Posed to respondents who have not yet ordered or purchased the PS5.



#### FROM WHERE WOULD YOU BE MOST LIKELY TO BUY THE PS5 FROM?



#### WHICH ARE YOU INTERESTED IN BUYING?



#### WHEN DO YOU EXPECT TO GET IT?



HOW EASY OR DIFFICULT DO YOU EXPECT IT WILL BE TO FIND THIS ITEM IN STOCK WHEN YOU TRY TO ORDER IT / BUY IT?



#### PLEASE CHARACTERIZE YOUR INTEREST IN THE SERIES X?

Posed to respondents who have not yet ordered or purchased the Series X / S.



#### FROM WHERE WOULD YOU BE MOST LIKELY TO BUY THE SERIES X / S FROM?



#### WHICH ARE YOU INTERESTED IN BUYING?



#### WHEN DO YOU EXPECT TO GET IT?



#### WILL YOU BUY IT WITH THE ALL-ACCESS BUNDLE?



HOW EASY OR DIFFICULT DO YOU EXPECT IT WILL BE TO FIND THIS ITEM IN STOCK WHEN YOU TRY TO ORDER IT / BUY IT?



IF YOU ATTEMPTED TO ORDER THE SERIES X OR SERIES S AND IT WAS ONLY AVAILABLE WITH THE ALL ACCESS BUNDLE, WHAT WOULD YOU DO?



PLEASE RATE YOUR LEV