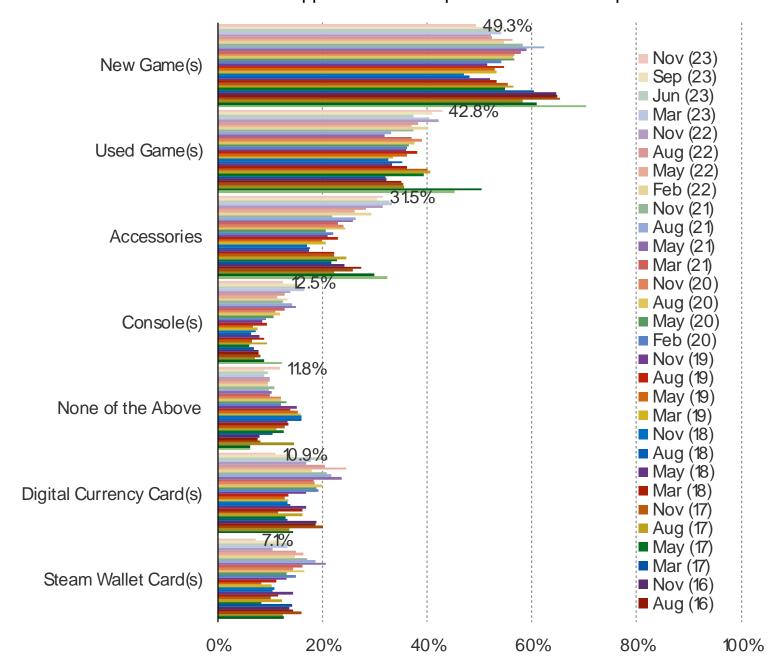

ENC   | F |
|-------|----------|--------|---------|---------|---|
| DLJFU | IVE IVIA | MININE |         | LIULING | _ |

It's In The Game

RETAILERS, WITH GAMESTOP DEEP-DIVE

#### IF YOU WERE BUYING A BRAND NEW GAME TODAY, WHERE WOULD YOU PURCHASE IT?



HOW LARGE OF A ROLE DO YOU THINK GAMESTOP WILL PLAY AS DIGITALLY DOWNLOADED GAMES BECOME MORE POPULAR?



# AROUND WHAT PERCENTAGE OF ALL THE GAMES THAT YOU BUY DO YOU PURCHASE THROUGH GAMESTOP?



#### HAVE YOU EVER SHOPPED AT A GAMESTOP STORE OR AT GAMESTOP ONLINE?



#### WHEN IS THE LAST TIME THAT YOU PURCHASED SOMETHING AT A GAMESTOP STORE?

Posed to those who have ever shopped at GameStop Stores or GameStop Online.



Last month Last three months Last six months

#### WHAT DID YOU BUY WHEN YOU MOST RECENTLY VISITED GAMESTOP STORES?



#### WHEN IS THE LAST TIME THAT YOU PURCHASED SOMETHING ONLINE AT GAMESTOP?



#### WHAT DID YOU BUY WHEN YOU LAST PURCHASED SOMETHING AT GAMESTOP ONLINE?



#### ARE YOU A GAMESTOP POWERUP REWARDS MEMBER?



#### DO YOU PREFER TO SHOP AT GAMESTOP STORES OR AT GAMESTOP ONLINE?



### HOW WOULD YOU RATE THE IN-STORE SHOPPING EXPERIENCE AT GAMESTOP?

### Posed to those who have ever shopped at GameStop Stores



#### DO YOU HAVE A GAMESTOP POWER-UP REWARDS CREDIT CARD?



WHAT PERCENTAGE OF YOUR PURCHASES THROUGH GAMESTOP DO YOU MAKE WITH YOUR POWER-UP REWARDS CREDIT CARD?



HOW DO YOU COMPARE THE AMOUNT OF SHOPPING YOU CURRENTLY DO AT GAMESTOP WITH THE AMOUNT ONE YEAR AGO?



HOW WOULD YOU COMPARE THE AMOUNT OF TRADE-INS YOU ARE CURRENTLY DOING AT GAMESTOP VS ONE YEAR AGO?



HAS THE ABI