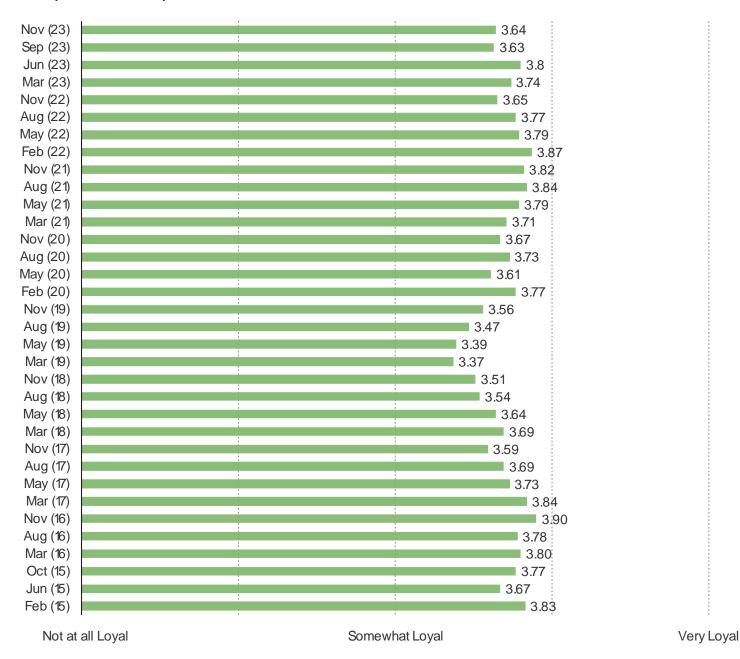

### HOW LOYAL ARE YOU TO THE SONY PLAYSTATION BRAND?

This question was posed to Sony PlayStation 5 or 4 Owners.

Not at all Loyal Somewhat Loyal Very Loyal

### HOW LOYAL ARE YOU TO THE MICROSOFT XBOX BRAND?

This question was posed to Xbox Series X or Xbox One Owners.