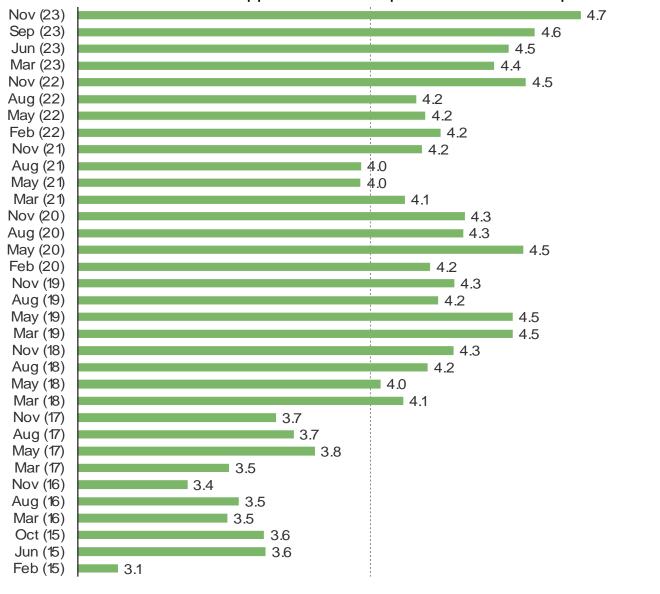

#### WHEN IS THE LAST TIME THAT YOU PURCHASED SOMETHING AT A GAMESTOP STORE?

Posed to those who have ever shopped at GameStop Stores or GameStop Online.

Last month Last three months Last six months