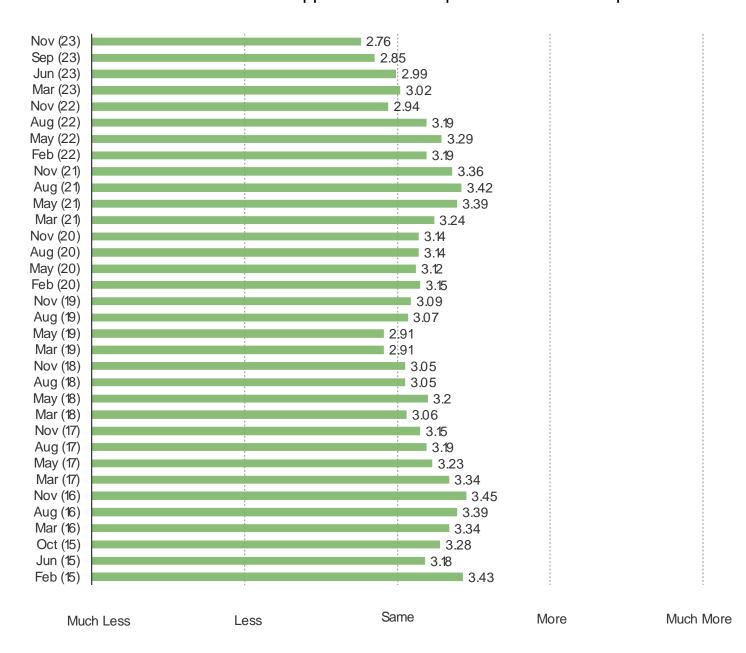

ARE YOU A GAMESTOP POWERUP REWARDS MEMBER?



#### DO YOU PREFER TO SHOP AT GAMESTOP STORES OR AT GAMESTOP ONLINE?



### HOW WOULD YOU RATE THE IN-STORE SHOPPING EXPERIENCE AT GAMESTOP?

### Posed to those who have ever shopped at GameStop Stores



#### DO YOU HAVE A GAMESTOP POWER-UP REWARDS CREDIT CARD?



WHAT PERCENTAGE OF YOUR PURCHASES THROUGH GAMESTOP DO YOU MAKE WITH YOUR POWER-UP REWARDS CREDIT CARD?



HOW DO YOU COMPARE THE AMOUNT OF SHOPPING YOU CURRENTLY DO AT GAMESTOP WITH THE AMOUNT ONE YEAR AGO?



HOW WOULD YOU COMPARE THE AMOUNT OF TRADE-INS YOU ARE CURRENTLY DOING AT GAMESTOP VS ONE YEAR AGO?



HAS THE ABILITY TO DOWNLOAD GAMES DIGITALLY IMPACTED THE AMOUNT OF MONEY YOU SPEND AT GAMESTOP?



#### HOW MUCH DO YOU EXPECT TO SHOP AT GAMESTOP IN THE NEXT TWELVE MONTHS?



#### HOW MANY USED GAMES HAVE YOU SOLD TO GAMESTOP IN THE PAST 12 MONTHS?



#### HOW MANY USED GAMES HAVE YOU BOUGHT FROM GAMESTOP IN THE PAST 12 MONTHS?



"I RELY ON THE KNOWLEDGE OF GAMESTOP STORE ASSOCIATES AS PART OF MY VIDEO GAME BUYING, SELLING, DOWNLOADING, AND PLAYING EXPERIENCE."



#### WHERE DO YOU PREFER TO BUY USED VIDEO GAMES?

# Posed to the target audience.



It's In The Game

# **FORTNITE**

#### HAVE YOU PLAYED FORTNITE? (SELECT ALL THAT APPLY)

## This question was posed to the target audience.



#### HOW OFTEN DO YOU CURRENTLY PLAY FORTNITE?

### This question was posed to respondents who have played Fortnite.



#### ARE YOU PLAYING FORTNITE NOW MORE OR LESS COMPARED TO THE FIRST MONTH AFTER YOU GOT IT?

This question was posed to respondents who have played Fort