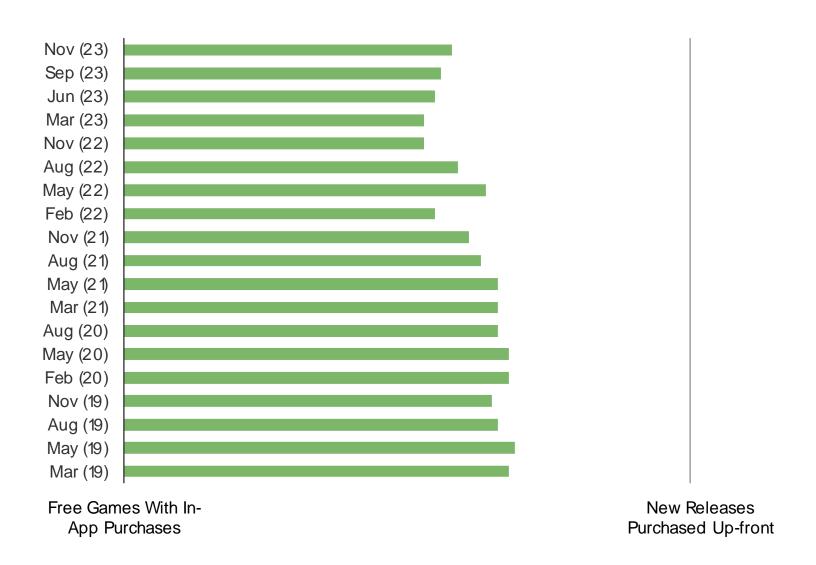

# NEW RELEASES VS. FREE GAMES AND MICROTRANSACTIONS

#### HOW MUCH OF YOUR GAME PLAYING TIME GETS ALLOCATED TO THE FOLLOWING?

#### Posed to respondents who own a PS4/PS5 or Xbox One/Series X.