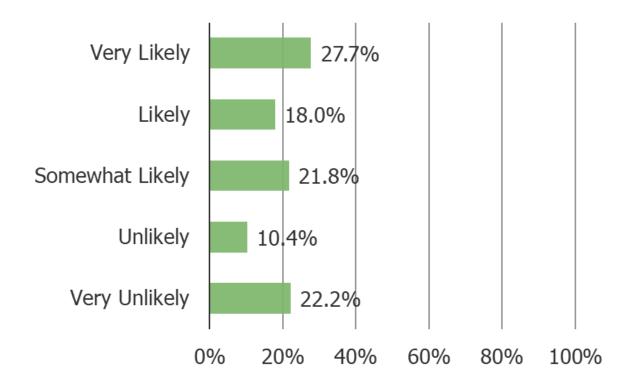

track related to GameStop softened sequentially.

# **Noteworthy Stats:**

- 72.5% of respondents are at least somewhat interested in GTA releases.
- 68.3% of respondents are at least somewhat interested in COD releases.
- 25.3% of respondents don't own the PlayStation Portal, but are interested in getting it.
- 74.5% of respondents (video gamers) said they have no student loan debt.

It's In The Game

**NEW/RECENTLY ADDED QUESTIONS** 

#### IN GENERAL, HOW INTERESTED ARE YOU TYPICALLY IN GRAND THEFT AUTO RELEASES?



WHAT PERCENTAGE OF YOUR TOTAL GAMING TIME WOULD YOU SAY HAS/WILL GET SPENT PLAYING GRAND THEFT AUTO GAMES DURING THE FOLLOWING TIMES...



#### HOW OFTEN DO YOU PLAY GRAND THEFT AUTO GAMES CURRENTLY?.



#### HOW LIKELY ARE YOU TO BUY GRAND THEFT AUTO 6 WHEN IT IS RELEASED?



#### IN GENERAL, HOW INTERESTED ARE YOU TYPICALLY IN CALL OF DUTY RELEASES?



WHAT PERCENTAGE OF YOUR TOTAL GAMING TIME WOULD YOU SAY HAS/WILL GET SPENT PLAYING CALL OF DUTY GAMES DURING THE FOLLOWING TIMES...



#### HOW OFTEN DO YOU PLAY CALL OF DUTY GAMES CURRENTLY?



WHICH OF THE FOLLOWING BEST DESCRIBES YOUR EXPERIENCE WITH THE PLAYSTATION PORTAL? (PICTURED ABOVE)



# HOW LIKELY IS IT THAT YOU WOULD RECOMMEND THE PLAYSTATION PORTAL TO A FRIEND OR COLLEAGUE?

This question was posed to respondents who own the PlayStation Portal. (N=31)



#### DO YOU HAVE STUDENT LOAN DEBT?



HAVE YOU BEEN MAKING YOUR STUDENT LOAN PAYMENTS SINCE YOU WERE PERMITTED TO PUT THEM ON HOLD AT THE BEGINNING OF THE COVID PANDEMIC (MARCH OF 2020)?

This question was posed to the target audience who said t