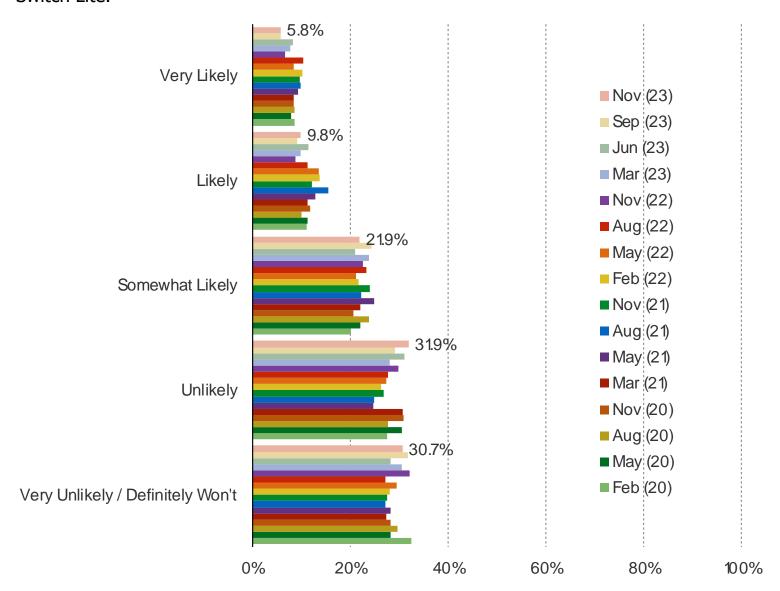

HE LAST GAME YOU BOUGHT FOR THE SWITCH, WHERE DID YOU BUY IT?

This question was posed to respondents who own or ordered the Nintendo Switch.



### IF YOU NEEDED TO BUY A NEW SWITCH GAME TODAY, WHERE WOULD YOU BE MOST LIKELY TO GET IT?

This question was posed to respondents who own or ordered the Nintendo Switch.



### HOW MANY GAMES HAVE YOU PURCHASED SO FAR FOR THE SWITCH?

This question was posed to the target audience that owns a Nintendo Switch



## HOW LIKELY ARE YOU TO BUY THE NINTENDO SWITCH IN THE NEXT YEAR?

This question was posed to the target audience that doesn't currently own the Nintendo Switch.



## HOW LIKELY ARE YOU TO BUY THE NINTENDO SWITCH LITE IN THE NEXT YEAR?

This question was posed to the target audience that doesn't currently own the Nintendo Switch Lite.



## ARE YOU FAMILIAR WITH NINTENDO SWITCH ONLINE?

This question was posed to respondents who own or ordered the Nintendo Switch.



| \\/\\/\         | hesno | keıntel | Com |
|-----------------|-------|---------|-----|
| V V V V V V . I |       |         |     |

BESPOKE MARKET INTELLIGENCE

It's In The Game

CONSOLES: PLAYSTATION AND XBOX

## DO YOU OWN AN XBOX ONE AND/OR XBOX SERIES X?

This question was posed to the target audience.



### WOULD YOU CONSIDER USING VIDEO GAME STREAMING SERVICES WITHIN XBOX ONE STORES?

This question was posed to Xbox Series X or Xbox One Owners.



### HOW LOYAL ARE YOU TO THE MICROSOFT XBOX BRAND?

This question was posed to Xbox Series X or Xbox One Owners.



### DO YOU OWN A SONY PS4 AND/OR PS5?

This question was posed to Xbox Series X or Xbox On