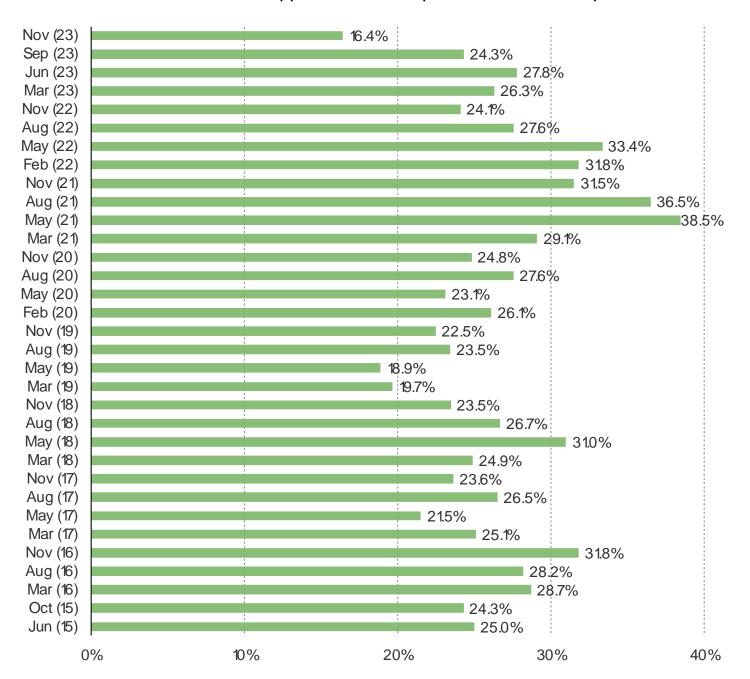

# AROUND WHAT PERCENTAGE OF ALL THE GAMES THAT YOU BUY DO YOU PURCHASE THROUGH GAMESTOP?