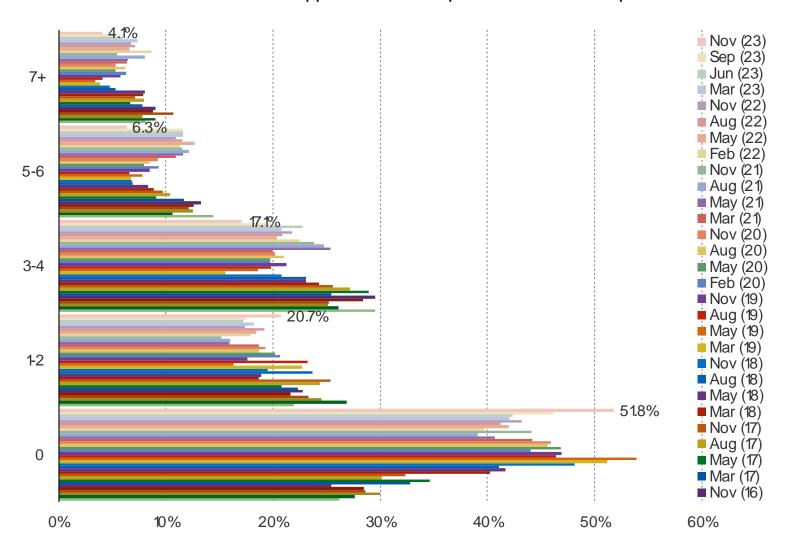

GAMESTOP STORES OR AT GAMESTOP ONLINE?



### HOW WOULD YOU RATE THE IN-STORE SHOPPING EXPERIENCE AT GAMESTOP?

### Posed to those who have ever shopped at GameStop Stores



#### DO YOU HAVE A GAMESTOP POWER-UP REWARDS CREDIT CARD?



WHAT PERCENTAGE OF YOUR PURCHASES THROUGH GAMESTOP DO YOU MAKE WITH YOUR POWER-UP REWARDS CREDIT CARD?



HOW DO YOU COMPARE THE AMOUNT OF SHOPPING YOU CURRENTLY DO AT GAMESTOP WITH THE AMOUNT ONE YEAR AGO?



HOW WOULD YOU COMPARE THE AMOUNT OF TRADE-INS YOU ARE CURRENTLY DOING AT GAMESTOP VS ONE YEAR AGO?



HAS THE ABILITY TO DOWNLOAD GAMES DIGITALLY IMPACTED THE AMOUNT OF MONEY YOU SPEND AT GAMESTOP?



#### HOW MUCH DO YOU EXPECT TO SHOP AT GAMESTOP IN THE NEXT TWELVE MONTHS?



#### HOW MANY USED GAMES HAVE YOU SOLD TO GAMESTOP IN THE PAST 12 MONTHS?



#### HOW MANY USED GAMES HAVE YOU BOUGHT FROM GAMESTOP IN THE PAST 12 MONTHS?



"I RELY ON THE KNOWLEDGE OF GAMESTOP STORE ASSOCIATES AS PART OF MY VIDEO GAME BUYING, SELLING, DOWNLOADING, AND PLAYING EXPERIENCE."



#### WHERE DO YOU PREFER TO BUY USED VIDEO GAMES?

# Posed to the target audience.



It's In The Game

# **FORTNITE**

#### HAVE YOU PLAYED FORTNITE? (SELECT ALL THAT APPLY)

## This question was posed to the target audience.



#### HOW OFTEN DO YOU CURRENTLY PLAY FORTNITE?

### This question was posed to respondents who have played Fortnite.



#### ARE YOU PLAYING FORTNITE NOW MORE OR LESS COMPARED TO THE FIRST MONTH AFTER YOU GOT IT?

This question was posed to respondents who have played Fortnite.



It's In The Game

**CONSOLES: NINTENDO SWITCH** 

#### DO YOU OWN A