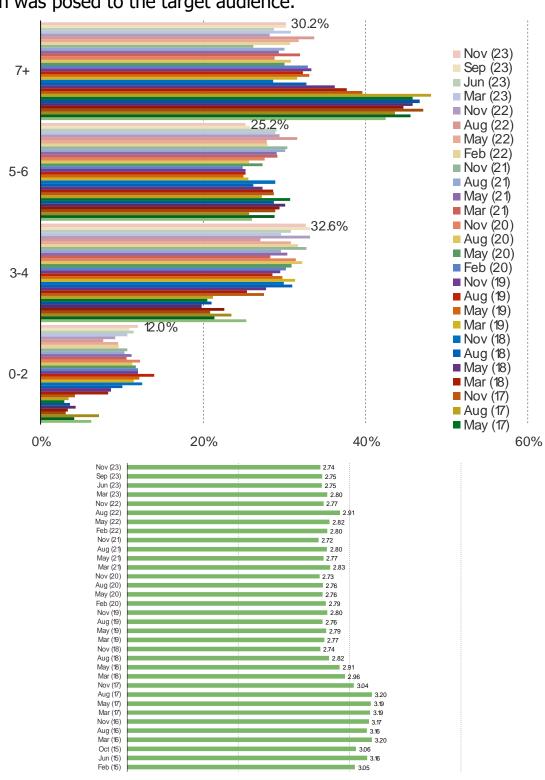

n debt and that their payments have been fully or partially on hold.



#### HOW SATISFIED ARE YOU WITH THE PLAYSTATION PORTAL SO FAR?

This question was posed to respondents who own the PlayStation Portal. (N=31)



#### DID YOU GET CALL OF DUTY, MODERN WARFARE 3, SINCE IT RELEASED ON NOVEMBER 10TH OF 2023?



THIS HOLIDAY SEASON, DO YOU EXPECT TO SPEND MORE OR LESS ON VIDEO GAMES COMPARED TO LAST YEAR'S HOLIDAY SEASON?



| <b>\</b> \/\/\/ | nesnol | keıntel | Com |
|-----------------|--------|---------|-----|

BESPOKE MARKET INTELLIGENCE

It's In The Game

VIDEO GAME ENGAGEMENT TRENDS

#### HOW OFTEN DO YOU PLAY VIDEO GAMES?

This question was posed to the target audience.



#### FOR EACH OF THE FOLLOWING, WHICH BEST DESCRIBES YOUR USAGE?



#### HOW MANY TITLES DO YOU PLAY PER YEAR?



#### COMPARED TO A YEAR AGO, ARE PURCHASING VIDEO GAMES MORE OR LESS OFTEN?



#### COMPARED TO A YEAR AGO, ARE YOU PLAYING VIDEO GAMES MORE OR LESS OFTEN?



#### HOW OFTEN DO YOU USE THIS CONSOLE?

This question was posed to users of each of the following.



#### HOW LOYAL ARE YOU TO...

This question was posed to users of each of the following.



It's In The Game

# UPCOMING VIDEO GAME RESPONDENTS ARE MOST EXCITED ABOUT

#### WHAT UPCOMING GAME(S) ARE YOU MOST EXCITED ABOUT?

This question was posed to all respondents.

November 2023



September 2023



ASSASSINSCREED

#### WHAT UPCOMING GAME(S) ARE YOU MOST EXCITED ABOUT?

This question was posed to all respondents.

June 2023

# **CALLOFDUTY**



March 2023



November 2022



#### WHAT UPCOMING GAME(S) ARE YOU MOST EXCITED ABOUT