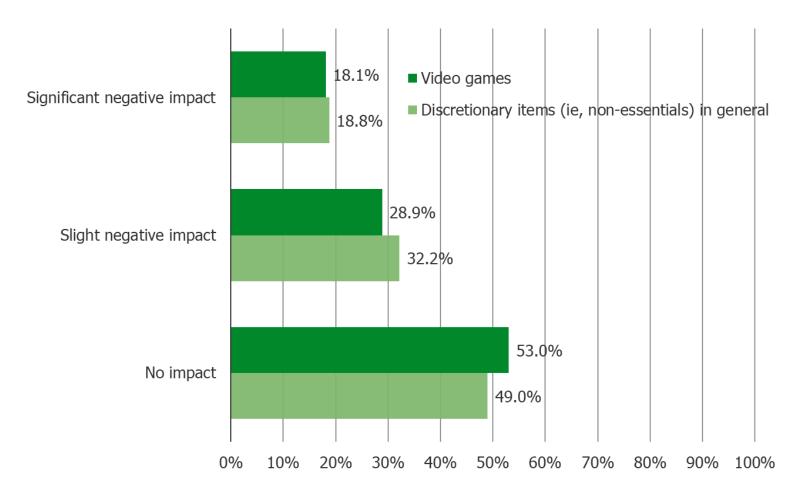

HAS THE RECENT RESUMPTION OF STUDENT LOAN PAYMENTS IMPACTED YOUR SPENDING ON THE FOLLOWING IN THE PAST MONTH OR TWO?

This question was posed to the target audience who said they have federal student loan debt and that their payments have been fully or partially on hold.