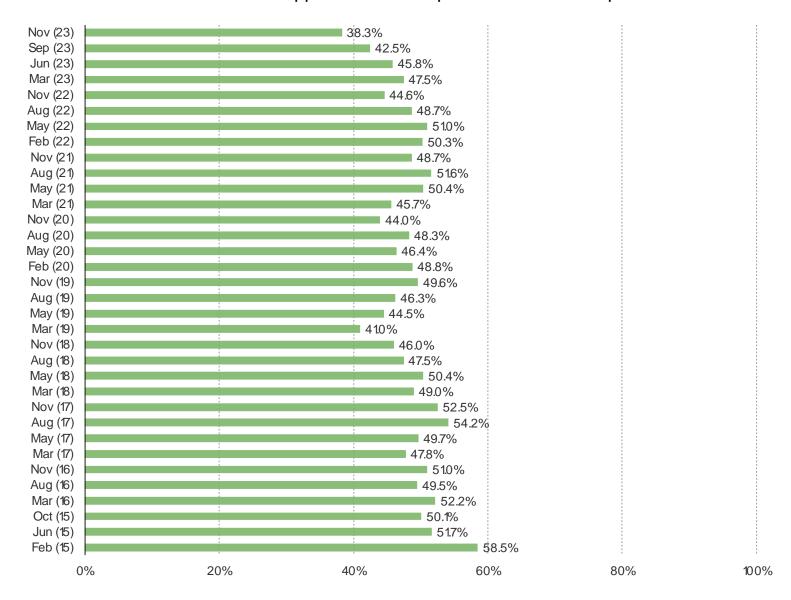

#### WHEN IS THE LAST TIME THAT YOU PURCHASED SOMETHING AT A GAMESTOP STORE?

Posed to those who have ever shopped at GameStop Stores or GameStop Online.

Last month Last three months Last six months