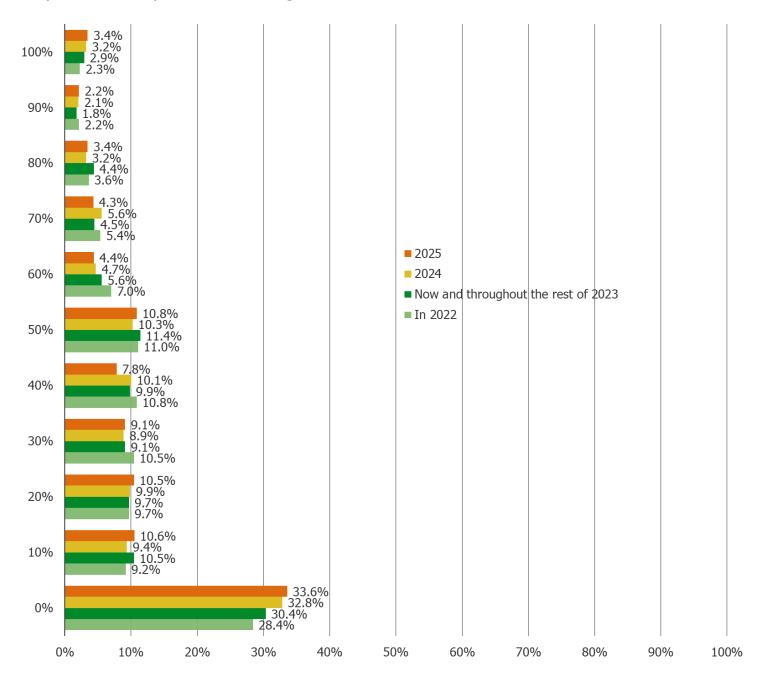

#### IN GENERAL, HOW INTERESTED ARE YOU TYPICALLY IN GRAND THEFT AUTO RELEASES?

WHAT PERCENTAGE OF YOUR TOTAL GAMING TIME WOULD YOU SAY HAS/WILL GET SPENT PLAYING GRAND THEFT AUTO GAMES DURING THE FOLLOWING TIMES...