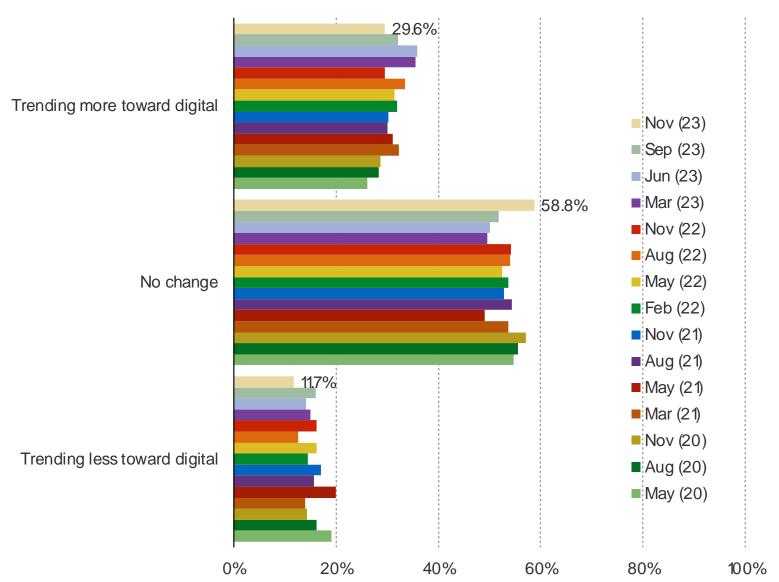

#### COMPARED TO A YEAR AGO, ARE PURCHASING VIDEO GAMES MORE OR LESS OFTEN?

#### COMPARED TO A YEAR AGO, ARE YOU PLAYING VIDEO GAMES MORE OR LESS OFTEN?