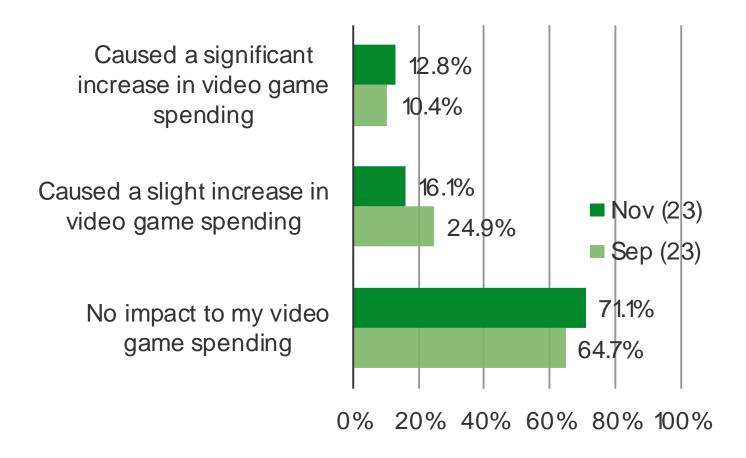

HAS THE RECENT RESUMPTION OF STUDENT LOAN PAYMENTS IMPACTED YOUR SPENDING ON THE FOLLOWING IN THE PAST MONTH OR TWO?

This question was posed to the target audience who said they have federal student loan debt and that their payments have been fully or partially on hold.