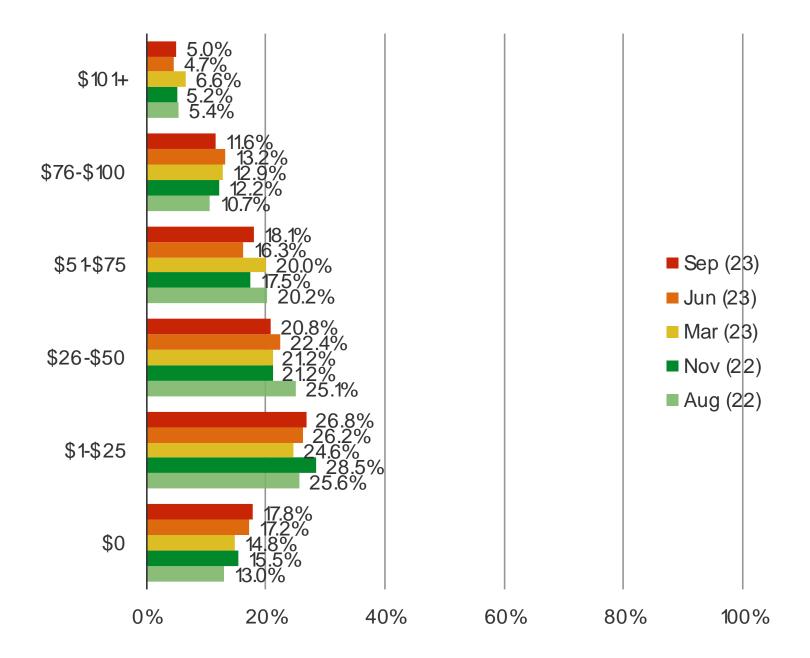

#### HOW MUCH MONEY DO YOU TYPICALLY SPEND PER MONTH ON IN-GAME PURCHASES?

This question was posed to the target audience.