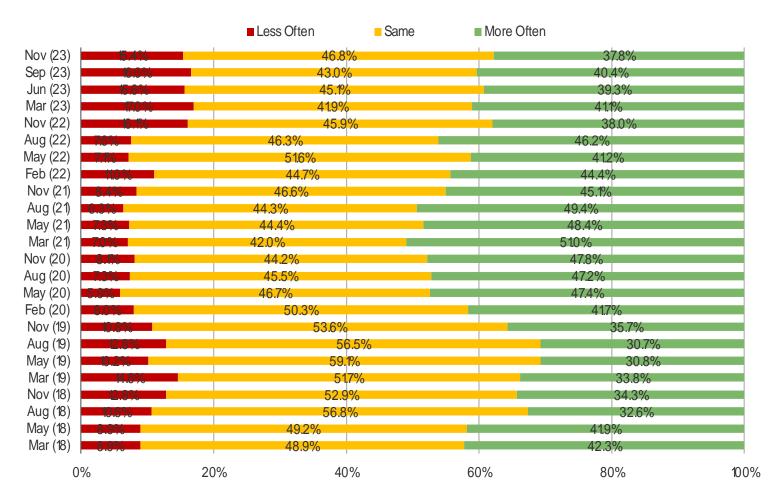

to respondents who own the PlayStation Portal. (N=31)



#### DID YOU GET CALL OF DUTY, MODERN WARFARE 3, SINCE IT RELEASED ON NOVEMBER 10TH OF 2023?



THIS HOLIDAY SEASON, DO YOU EXPECT TO SPEND MORE OR LESS ON VIDEO GAMES COMPARED TO LAST YEAR'S HOLIDAY SEASON?



| <b>\</b> \/\/\/ | nesnol | keıntel | Com |
|-----------------|--------|---------|-----|

BESPOKE MARKET INTELLIGENCE

It's In The Game

VIDEO GAME ENGAGEMENT TRENDS

#### HOW OFTEN DO YOU PLAY VIDEO GAMES?

This question was posed to the target audience.



#### FOR EACH OF THE FOLLOWING, WHICH BEST DESCRIBES YOUR USAGE?



#### HOW MANY TITLES DO YOU PLAY PER YEAR?



#### COMPARED TO A YEAR AGO, ARE PURCHASING VIDEO GAMES MORE OR LESS OFTEN?



#### COMPARED TO A YEAR AGO, ARE YOU PLAYING VIDEO GAMES MORE OR LESS OFTEN?



#### HOW OFTEN DO YOU USE THIS CONSOLE?

This question was posed to users of each of the following.



#### HOW LOYAL ARE YOU TO...

This question was posed to users of each of the following.



It's In The Game

# UPCOMING VIDEO GAME RESPONDENTS ARE MOST EXCITED ABOUT

#### WHAT UPCOMING GAME(S) ARE YOU MOST EXCITED ABOUT?

This question was posed to all respondents.

November 2023



September 2023



ASSASSINSCREED

#### WHAT UPCOMING GAME(S) ARE YOU MOST EXCITED ABOUT?

This question was posed to all respondents.

June 2023

# **CALLOFDUTY**



March 2023



November 2022



#### WHAT UPCOMING GAME(S) ARE YOU MOST EXCITED ABOUT?

This question was posed to all respondents.

August 2022



May 2022





February 2022



| www.          | nacnal | Vainta   | -com |
|---------------|---