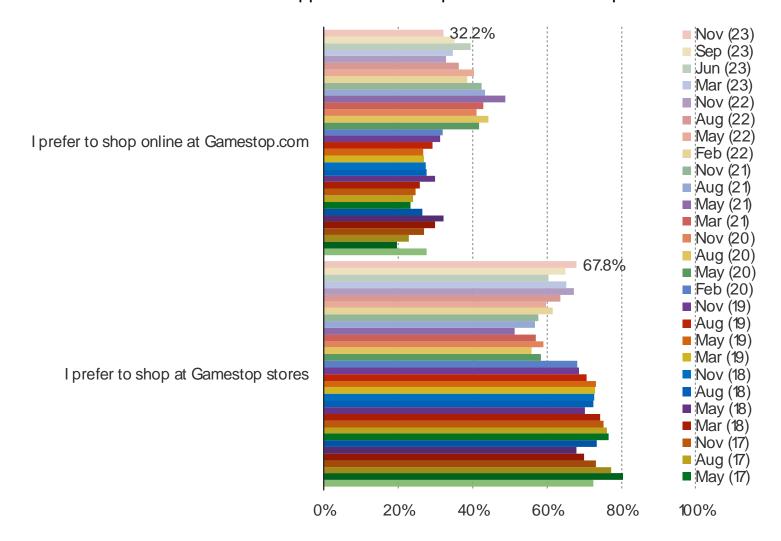

THINK GAMESTOP WILL PLAY AS DIGITALLY DOWNLOADED GAMES BECOME MORE POPULAR?



# AROUND WHAT PERCENTAGE OF ALL THE GAMES THAT YOU BUY DO YOU PURCHASE THROUGH GAMESTOP?



#### HAVE YOU EVER SHOPPED AT A GAMESTOP STORE OR AT GAMESTOP ONLINE?



#### WHEN IS THE LAST TIME THAT YOU PURCHASED SOMETHING AT A GAMESTOP STORE?

Posed to those who have ever shopped at GameStop Stores or GameStop Online.



Last month Last three months Last six months

#### WHAT DID YOU BUY WHEN YOU MOST RECENTLY VISITED GAMESTOP STORES?



#### WHEN IS THE LAST TIME THAT YOU PURCHASED SOMETHING ONLINE AT GAMESTOP?



#### WHAT DID YOU BUY WHEN YOU LAST PURCHASED SOMETHING AT GAMESTOP ONLINE?



#### ARE YOU A GAMESTOP POWERUP REWARDS MEMBER?



#### DO YOU PREFER TO SHOP AT GAMESTOP STORES OR AT GAMESTOP ONLINE?



### HOW WOULD YOU RATE THE IN-STORE SHOPPING EXPERIENCE AT GAMESTOP?

### Posed to those who have ever shopped at GameStop Stores



#### DO YOU HAVE A GAMESTOP POWER-UP REWARDS CREDIT CARD?



WHAT PERCENTAGE OF YOUR PURCHASES THROUGH GAMESTOP DO YOU MAKE WITH YOUR POWER-UP REWARDS CREDIT CARD?



HOW DO YOU COMPARE THE AMOUNT OF SHOPPING YOU CURRENTLY DO AT GAMESTOP WITH THE AMOUNT ONE YEAR AGO?



HOW WOULD YOU COMPARE THE AMOUNT OF TRADE-INS YOU ARE CURRENTLY DOING AT GAMESTOP VS ONE YEAR AGO?



HAS THE ABILITY TO DOWNLOAD GAMES DIGITALLY IMPACTED THE AMOUNT OF MONEY YOU SPEND AT GAMESTOP?



#### HOW MUCH DO YOU EXPECT TO SHOP AT GAMESTOP IN THE NEXT TWELVE MONTHS?



#### HOW MANY USED GAMES HAVE YOU SOLD TO GAMESTOP IN THE PAST 12 MONTHS?



#### HOW MANY USED GAMES HAVE YOU BOUG