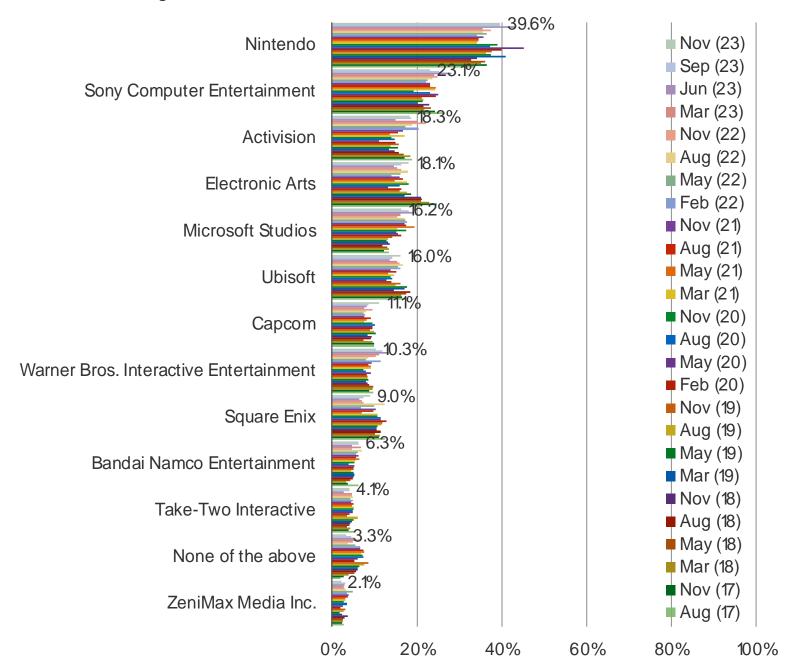

### WHICH OF THE FOLLOWING PUBLISHERS DO YOU THINK PUTS OUT THE BEST GAMES?

## Posed to the target audience

It's In The Game