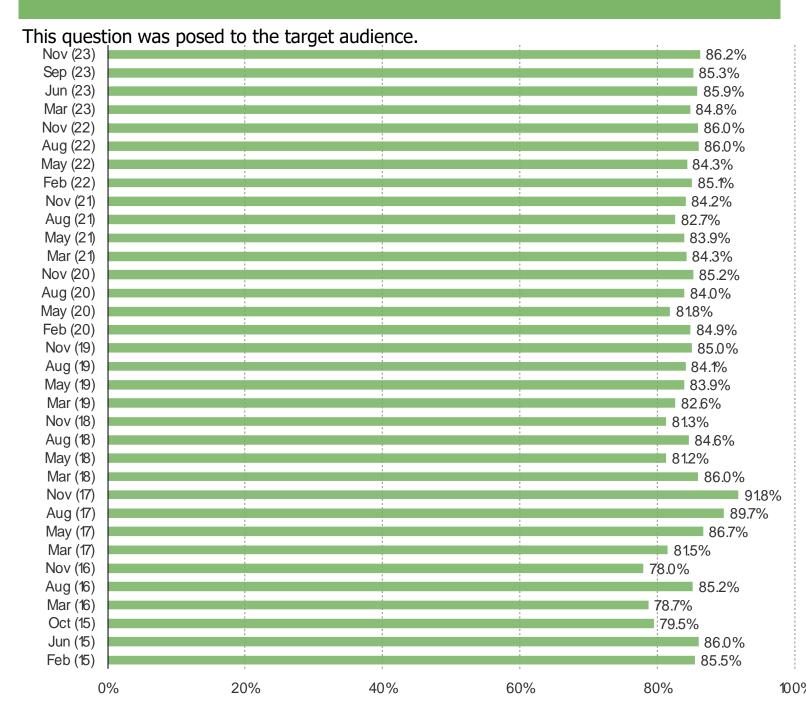

#### HOW OFTEN DO YOU PLAY VIDEO GAMES?

This question was posed to the target audience.