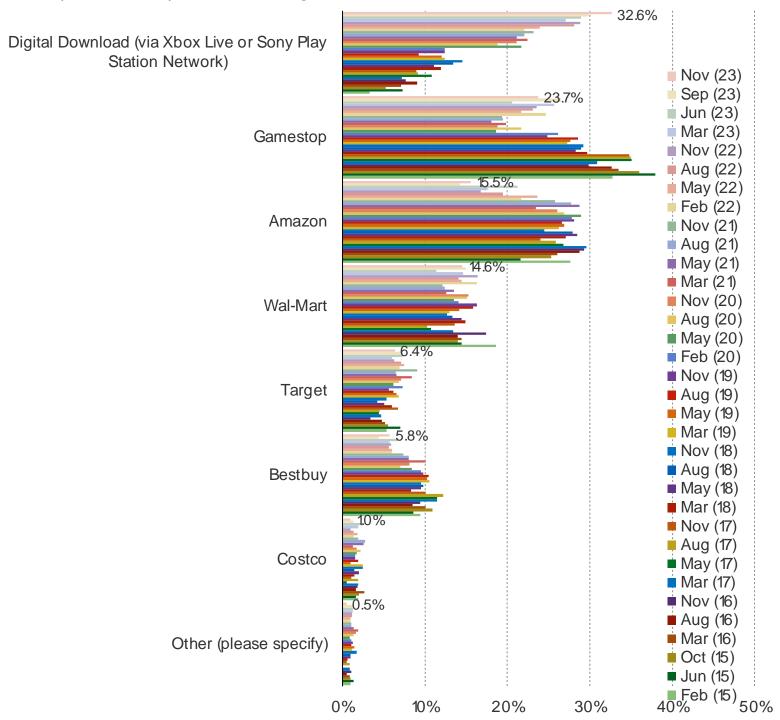

#### IF YOU WERE BUYING A BRAND NEW GAME TODAY, WHERE WOULD YOU PURCHASE IT?

HOW LARGE OF A ROLE DO YOU THINK GAMESTOP WILL PLAY AS DIGITALLY DOWNLOADED GAMES BECOME MORE POPULAR?

# AROUND WHAT PERCENTAGE OF ALL THE GAMES THAT YOU BUY DO YOU PURCHASE THROUGH GAMESTOP?