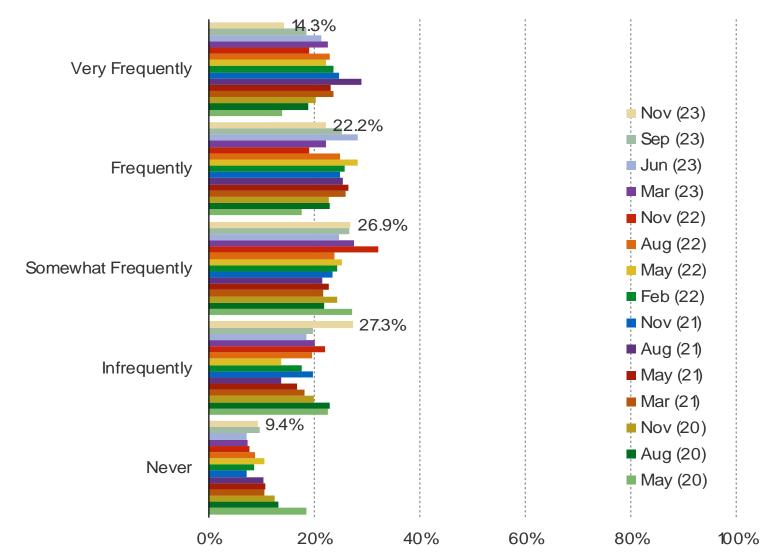

#### HOW MUCH MONEY DO YOU TYPICALLY SPEND PER MONTH ON IN-GAME PURCHASES?

This question was posed to the target audience.



#### WHAT IS YOUR OPINION OF THIS GAME?

This question was posed to respondents who said they have played each of the following.



More positive.

#### WHICH DO YOU PREFER?

Posed to respondents who own a PS4/PS5 or Xbox One/Series X.



HOW OFTEN DO YOU SPEND MONEY ON DOWNLOADABLE CONTENT WITHIN GAMES YOU PLAY ON XBOX ONE OR THE SERIES X?

#### Posed to Xbox One owners.



HAS YOUR SPENDING ON DOWNLOADABLE CONTENT WITHIN GAMES ON XBOX ONE OR THE SERIES X BEEN TRENDING HIGHER OR LOWER OVER TIME?

Posed to Xbox Series X or Xbox One owners.



HOW OFTEN DO YOU SPEND MONEY ON DOWNLOADABLE CONTENT WITHIN GAMES YOU PLAY ON PS4/PS5?

#### Posed to PS4 or PS5 owners.



HAS YOUR SPENDING ON DOWNLOADABLE CONTENT WITHIN GAMES ON PS4/PS5 BEEN TRENDING HIGHER OR LOWER OVER TIME?

#### Posed to PS5 or PS4 owners.



## HAS YOUR SPENDING ON DIGITAL GAMES FOR NINTENDO SWITCH/SWITCH LITE BEEN TRENDING HIGHER OR LOWER OVER TIME?

Posed to Nintendo Switch / Switch Lite owners.



HOW OFTEN DO YOU SPEND MONEY ON DOWNLOADABLE CONTENT WITHIN GAMES YOU PLAY ON NINTENDO SWITCH/SWITCH LITE?

Posed to Nintendo Switch / Switch Lite owners.



HAS YOUR SPENDING ON DOWNLOADABLE CONTENT WITHIN GAMES ON NINTENDO SWITCH/SWITCH LITE BEEN TRENDING HIGHER OR LOWER OVER TIME?



It's In The Game

## **DIGITAL MARKET SHARE**

HOW OFTEN ARE YOU DOWNLOADING NEW RELEASE DIGITAL GAMES NOW COMPARED TO 12 MONTHS AGO?

This question was posed to the target audience.



DO YOU EXPECT TO I