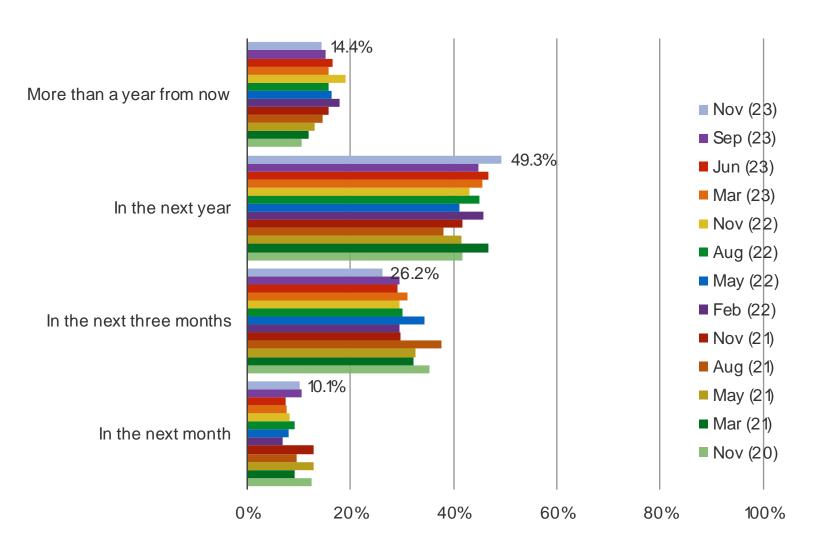

#### WHEN DO YOU EXPECT TO GET IT?

HOW EASY OR DIFFICULT DO YOU EXPECT IT WILL BE TO FIND THIS ITEM IN STOCK WHEN YOU TRY TO ORDER IT / BUY IT?