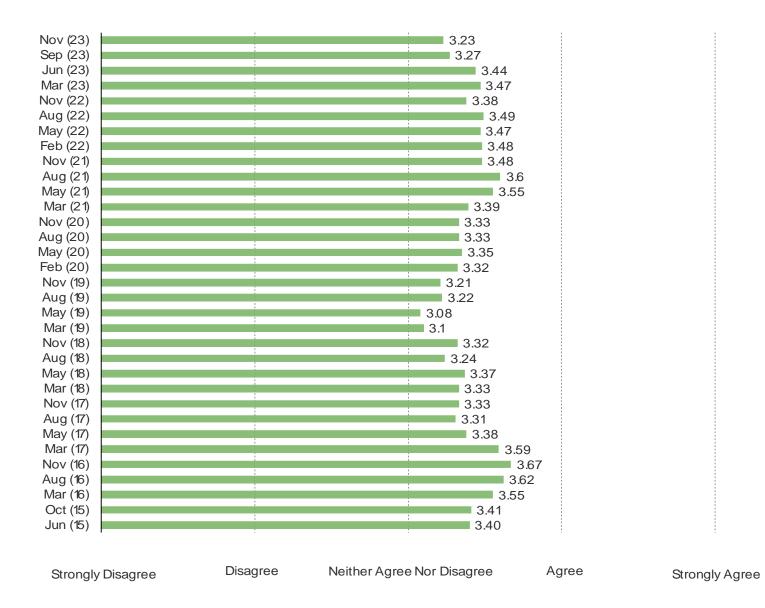

S CREDIT CARD?



WHAT PERCENTAGE OF YOUR PURCHASES THROUGH GAMESTOP DO YOU MAKE WITH YOUR POWER-UP REWARDS CREDIT CARD?



HOW DO YOU COMPARE THE AMOUNT OF SHOPPING YOU CURRENTLY DO AT GAMESTOP WITH THE AMOUNT ONE YEAR AGO?



HOW WOULD YOU COMPARE THE AMOUNT OF TRADE-INS YOU ARE CURRENTLY DOING AT GAMESTOP VS ONE YEAR AGO?



HAS THE ABILITY TO DOWNLOAD GAMES DIGITALLY IMPACTED THE AMOUNT OF MONEY YOU SPEND AT GAMESTOP?



#### HOW MUCH DO YOU EXPECT TO SHOP AT GAMESTOP IN THE NEXT TWELVE MONTHS?



#### HOW MANY USED GAMES HAVE YOU SOLD TO GAMESTOP IN THE PAST 12 MONTHS?



#### HOW MANY USED GAMES HAVE YOU BOUGHT FROM GAMESTOP IN THE PAST 12 MONTHS?



"I RELY ON THE KNOWLEDGE OF GAMESTOP STORE ASSOCIATES AS PART OF MY VIDEO GAME BUYING, SELLING, DOWNLOADING, AND PLAYING EXPERIENCE."



#### WHERE DO YOU PREFER TO BUY USED VIDEO GAMES?

# Posed to the target audience.



It's In The Game

# **FORTNITE**

#### HAVE YOU PLAYED FORTNITE? (SELECT ALL THAT APPLY)

## This question was posed to the target audience.



#### HOW OFTEN DO YOU CURRENTLY PLAY FORTNITE?

### This question was posed to respondents who have played Fortnite.



#### ARE YOU PLAYING FORTNITE NOW MORE OR LESS COMPARED TO THE FIRST MONTH AFTER YOU GOT IT?

This question was posed to respondents who have played Fortnite.



It's In The Game

**CONSOLES: NINTENDO SWITCH** 

#### DO YOU OWN A NINTENDO SWITCH OR SWITCH LITE?

This question was posed to the target audience.



#### WHICH OF THE FOLLOWING BEST DESCRIBES YOU?

This question was posed to respondents who own or ordered the Nintendo Switch.



###