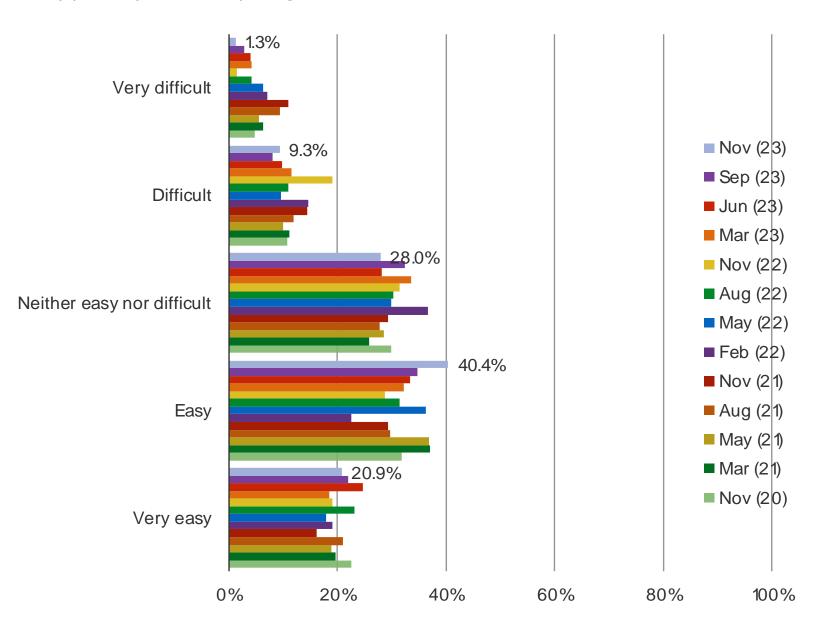

#### WHEN DO YOU EXPECT TO GET IT?

HOW EASY OR DIFFICULT DO YOU EXPECT IT WILL BE TO FIND THIS ITEM IN STOCK WHEN YOU TRY TO ORDER IT / BUY IT?