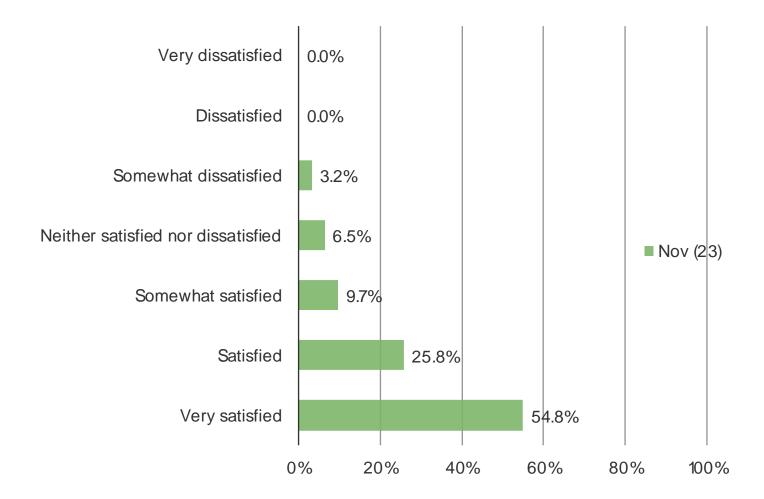

#### HOW SATISFIED ARE YOU WITH THE PLAYSTATION PORTAL SO FAR?

This question was posed to respondents who own the PlayStation Portal. (N=31)