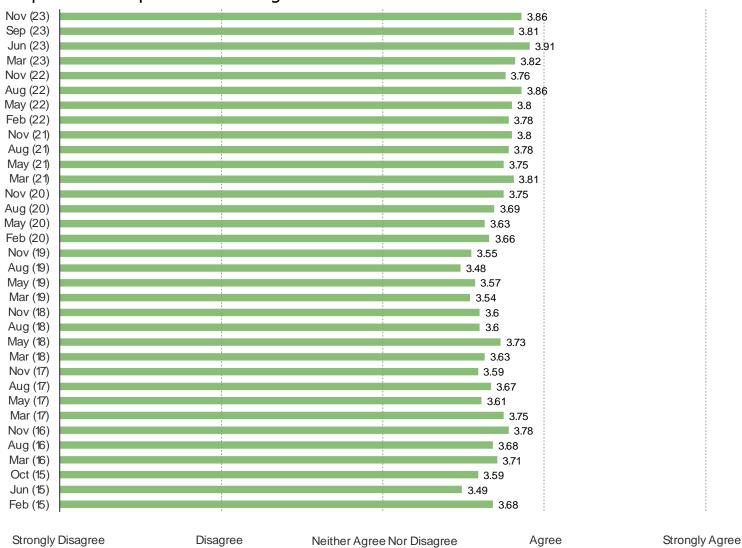

YOUR SPENDING ON DOWNLOADABLE CONTENT WITHIN GAMES ON NINTENDO SWITCH/SWITCH LITE BEEN TRENDING HIGHER OR LOWER OVER TIME?



It's In The Game

## **DIGITAL MARKET SHARE**

HOW OFTEN ARE YOU DOWNLOADING NEW RELEASE DIGITAL GAMES NOW COMPARED TO 12 MONTHS AGO?

This question was posed to the target audience.



DO YOU EXPECT TO INCREASE OR DECREASE THE NUMBER OF GAMES THAT YOU PURCHASE VIA DIGITAL DOWNLOAD IN THE NEXT 12 MONTHS?

This question was posed to the target audience.



FOR THOSE WHO EXPECT TO BUY THE SAME OR LESS DIGITAL GAMES IN THE NEXT 12 MONTHS, WHY DO YOU PREFER PHYSICAL GAMES?

This question was posed to the target audience who does not plan to increase digital game purchasing in the next 12 months.



### "EVENTUALLY, ALL GAMES WILL BE PURCHASED OR DOWNLOADED DIGITALLY"



#### WHAT PERCENTAGE OF VIDEO GAMES THAT YOU BUY ARE DIGITAL DOWNLOADS?

This question was posed to the target audience. Each percentage value below was a multiple choice that they could select.



| ١. | ۸/۱  | ۸/۱  | Λ/   | bes | nol | keir  | ntel | COL | m |
|----|------|------|------|-----|-----|-------|------|-----|---|
| V  | /V \ | /V 1 | VV . | DCS | וטט | VCII. | ILCI | .CO |   |

| RESDO | KE NAN   | DKET   | INITELL | IGENC   | F |
|-------|----------|--------|---------|---------|---|
| DLJFU | IVE IVIA | MININE |         | LIULING | _ |

It's In The Game

RETAILERS, WITH GAMESTOP DEEP-DIVE

#### IF YOU WERE BUYING A BRAND NEW GAME TODAY, WHERE WOULD YOU PURCHASE IT?



HOW LARGE OF A ROLE DO YOU THINK GAMESTOP WILL PLAY AS DIGITALLY DOWNLOADED GAMES BECOME MORE POPULAR?



#