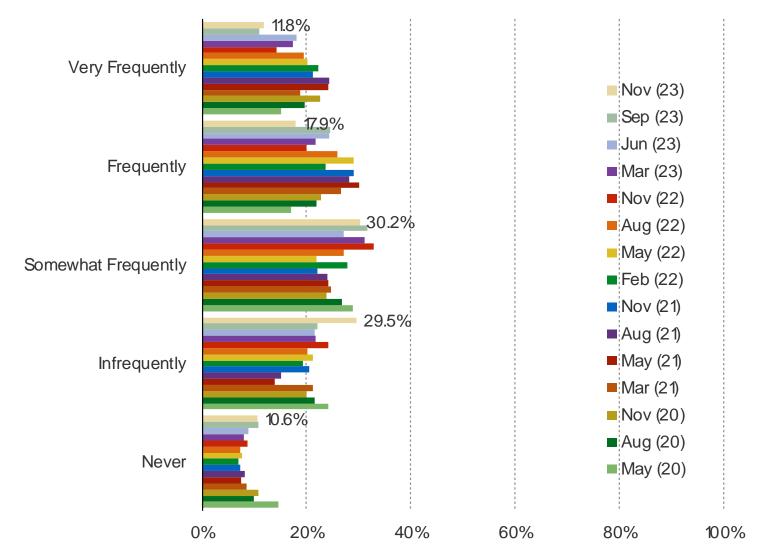

#### HOW OFTEN DO YOU PLAY VIDEO GAMES?

This question was posed to the target audience.