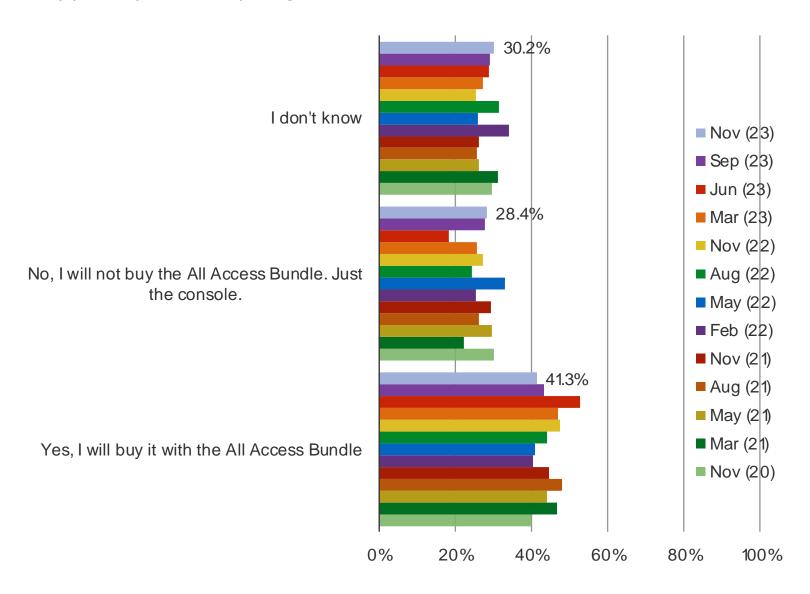

#### WILL YOU BUY IT WITH THE ALL-ACCESS BUNDLE?

HOW EASY OR DIFFICULT DO YOU EXPECT IT WILL BE TO FIND THIS ITEM IN STOCK WHEN YOU TRY TO ORDER IT / BUY IT?

IF YOU ATTEMPTED TO ORDER THE SERIES X OR SERIES S AND IT WAS ONLY AVAILABLE WITH THE ALL ACCESS BUNDLE, WHAT WOULD YOU DO?