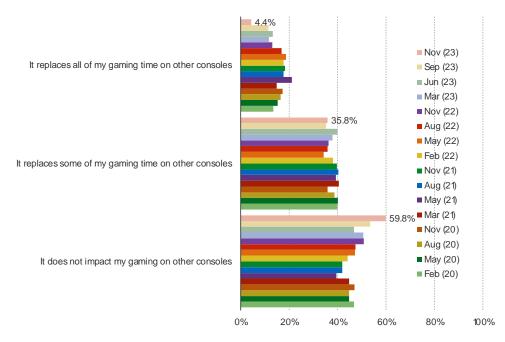

#### DOES THE SWITCH / SWITCH LITE REPLACE / TAKEAWAY GAMING ON OTHER CONSOLES?

This question was posed to Switch/Switch Lite owners who currently own or play other consoles.