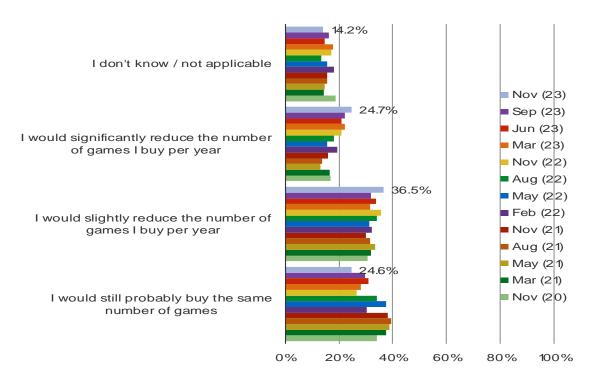

MOST NEW GAMES FOR THE PS5 AND SERIES X WILL COST \$69.99 (AN INCREASE OF \$10 FROM TYPICAL PRICES FOR NEW GAMES). WOULD THIS INCREASE IMPACT HOW MANY GAMES YOU BUY PER YEAR?