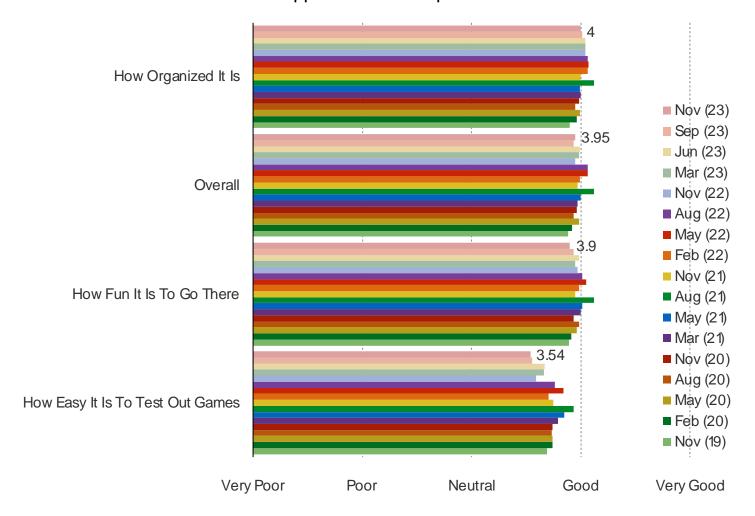

### HOW WOULD YOU RATE THE IN-STORE SHOPPING EXPERIENCE AT GAMESTOP?

### Posed to those who have ever shopped at GameStop Stores