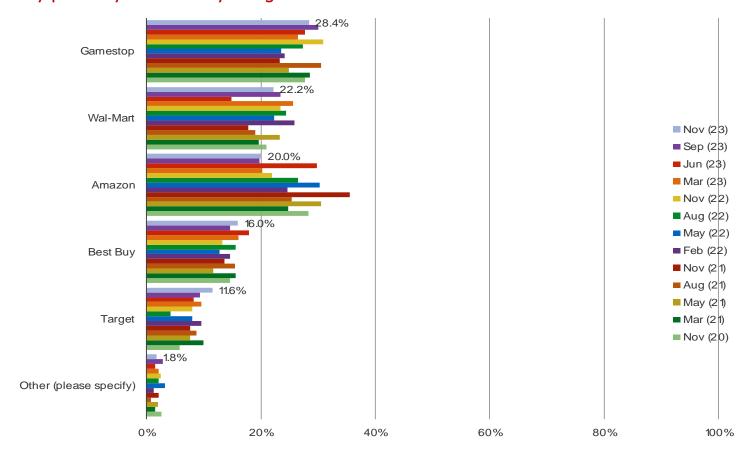

ondents who said they have successfully purchased or ordered the Series X.



<sup>\*</sup>Feedback from November was of pre-orders and feedback from March 21 onward is of purchases and pre-orders.

#### PLEASE CHARACTERIZE YOUR INTEREST IN THE PLAYSTATION 5?

Posed to respondents who have not yet ordered or purchased the PS5.



#### FROM WHERE WOULD YOU BE MOST LIKELY TO BUY THE PS5 FROM?



#### WHICH ARE YOU INTERESTED IN BUYING?



#### WHEN DO YOU EXPECT TO GET IT?



HOW EASY OR DIFFICULT DO YOU EXPECT IT WILL BE TO FIND THIS ITEM IN STOCK WHEN YOU TRY TO ORDER IT / BUY IT?



#### PLEASE CHARACTERIZE YOUR INTEREST IN THE SERIES X?

Posed to respondents who have not yet ordered or purchased the Series X / S.



#### FROM WHERE WOULD YOU BE MOST LIKELY TO BUY THE SERIES X / S FROM?



#### WHICH ARE YOU INTERESTED IN BUYING?



#### WHEN DO YOU EXPECT TO GET IT?



#### WILL YOU BUY IT WITH THE ALL-ACCESS BUNDLE?



HOW EASY OR DIFFICULT DO YOU EXPECT IT WILL BE TO FIND THIS ITEM IN STOCK WHEN YOU TRY TO ORDER IT / BUY IT?



IF YOU ATTEMPTED TO ORDER THE SERIES X OR SERIES S AND IT WAS ONLY AVAILABLE WITH THE ALL ACCESS BUNDLE, WHAT WOULD YOU DO?



PLEASE RATE YOUR LEVEL OF EXCITEMENT FOR THE EXCLUSIVE GAME LINEUP THAT WILL BE AVAILABLE FOR THIS PLATFORM.

This question was posed to the target audience.



HOW MUCH INTEREST WOULD YOU HAVE IN CLOUD GAMING SERVICES IN WHICH YOU COULD PLAY CONSOLE VIDEO GAMES ON REGULAR DEVICES WITH INTERNET CONNECTIONS (SMARTPHONES, TABLETS, LAPTOPS, ETC)

#### Posed to the target audience.



| www.    | nacna | Vaintal | -com |
|---