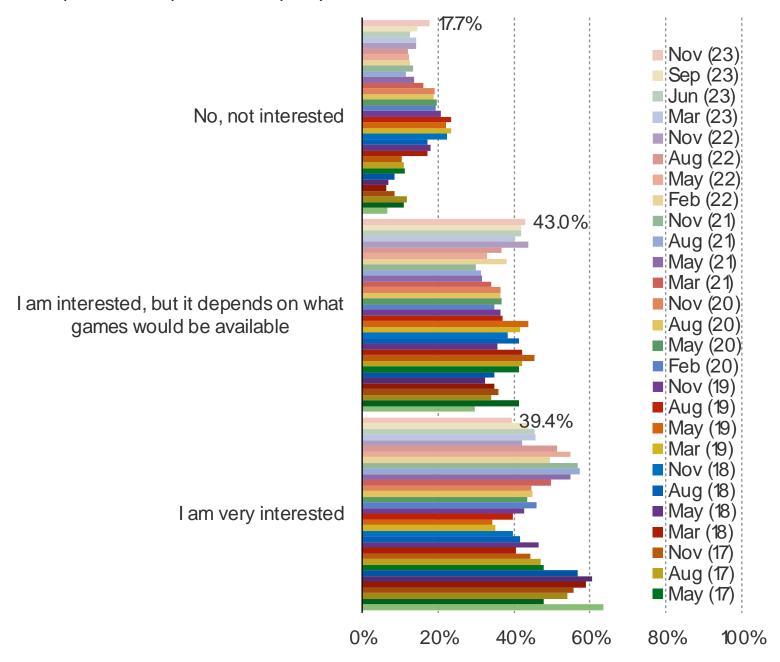

#### HOW OFTEN DO YOU PLAY GRAND THEFT AUTO GAMES CURRENTLY?.

#### HOW LIKELY ARE YOU TO BUY GRAND THEFT AUTO 6 WHEN IT IS RELEASED?