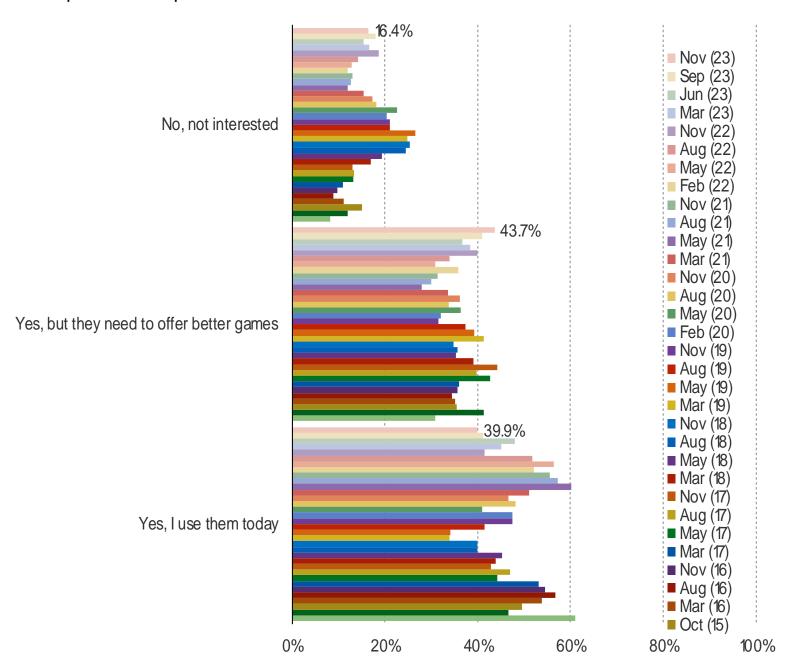

#### IF YOU WERE BUYING A BRAND NEW GAME TODAY, WHERE WOULD YOU PURCHASE IT?

HOW LARGE OF A ROLE DO YOU THINK GAMESTOP WILL PLAY AS DIGITALLY DOWNLOADED GAMES BECOME MORE POPULAR?