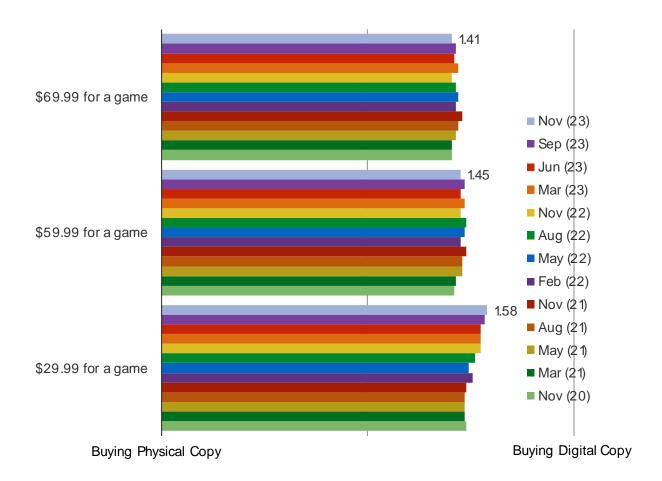

#### WHICH IS MORE ATTRACTIVE AT THE FOLLOWING PRICE POINTS:

## Posed to the target audience.