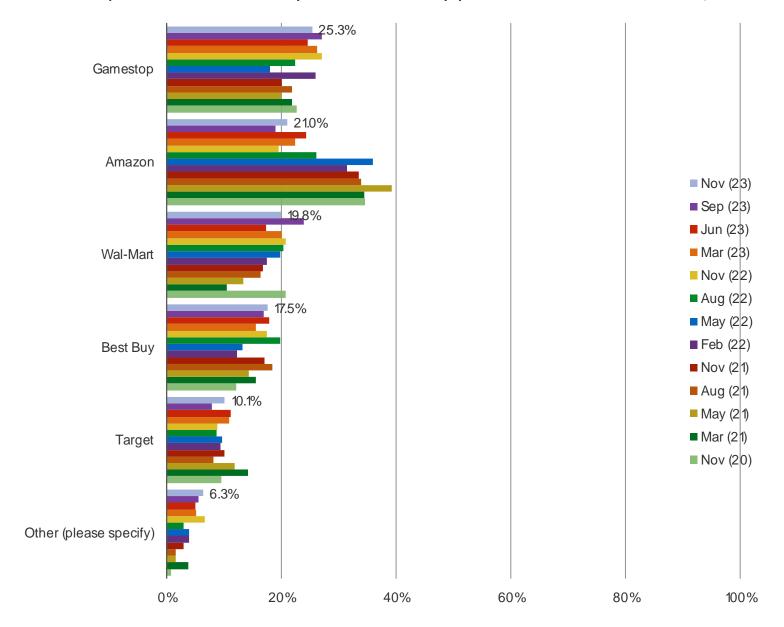

id they have played each of the following.





More frequent.

#### HOW LIKELY DO YOU THINK IT IS THAT YOU WILL BE PLAYING THIS GAME ONE YEAR FROM NOW?

This question was posed to respondents who said they have played each of the following.



More likely.

APPROXIMATELY HOW MUCH WOULD YOU GUESS YOU HAVE SPENT, IN TOTAL, WHILE PLAYING THIS GAME?

This question was posed to respondents who said they have played each of the following.



It's In The Game

# **NEW CONSOLES**

#### WHAT IS YOUR OPINION OF THE SPECS AND FEATURES OF THIS CONSOLE?

Posed to members of the target audience who said they have heard about each of the following upcoming consoles.



#### WHERE DID YOU ORDER OR PURCHASE THE PS5 FROM?

Posed to respondents who said they have successfully purchased or ordered the PS5,



#### WHICH CONSOLE DID YOU BUY?

Posed to respondents who said they have successfully purchased or ordered the PS5,



#### WHERE DID YOU PRE-ORDER OR PURCHASE THE SERIES X / SERIES S FROM?

Posed to respondents who said they have successfully purchased or ordered the Series X.



#### WHICH CONSOLE DID YOU PURCHASE?

Posed to respondents who said they have successfully purchased or ordered the Series X.



#### DID YOU ORDER YOUR SERIES X / SERIES S WITH THE ALL ACCESS BUNDLE?

Posed to respondents who said they have successfully purchased or ordered the Series X.



<sup>\*</sup>Feedback from November was of pre-orders and feedback from March 21 onward is of purchases and pre-orders.

#### PLEASE CHARACTERIZE YOUR INTEREST IN THE PLAYSTATION 5?

Posed to respondents who have not yet or