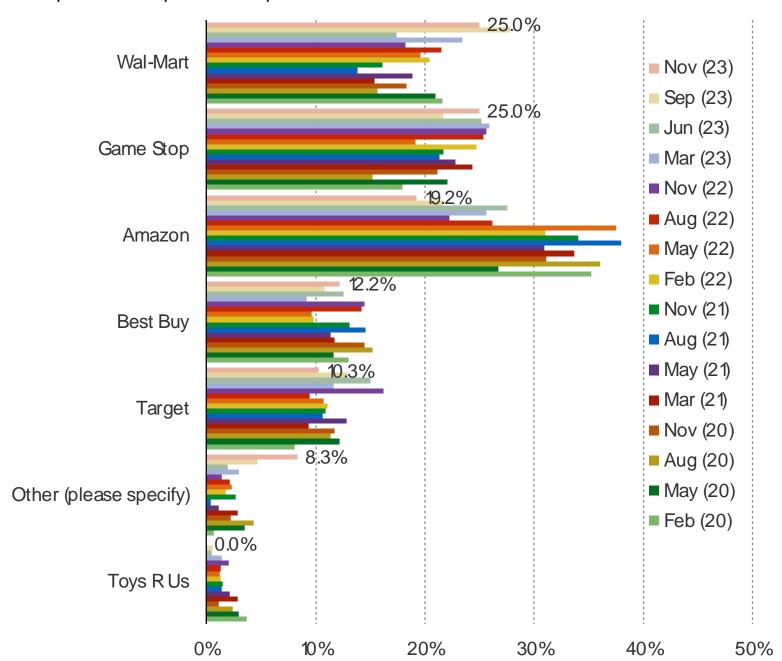

#### IF YOU WERE BUYING A BRAND NEW GAME TODAY, WHERE WOULD YOU PURCHASE IT?

HOW LARGE OF A ROLE DO YOU THINK GAMESTOP WILL PLAY AS DIGITALLY DOWNLOADED GAMES BECOME MORE POPULAR?