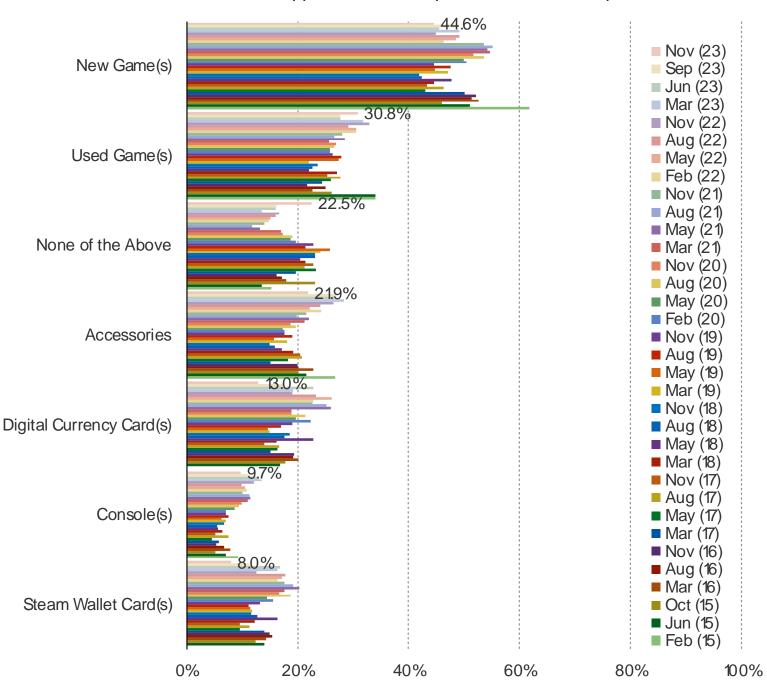

ESTOP DEEP-DIVE

#### IF YOU WERE BUYING A BRAND NEW GAME TODAY, WHERE WOULD YOU PURCHASE IT?



HOW LARGE OF A ROLE DO YOU THINK GAMESTOP WILL PLAY AS DIGITALLY DOWNLOADED GAMES BECOME MORE POPULAR?



# AROUND WHAT PERCENTAGE OF ALL THE GAMES THAT YOU BUY DO YOU PURCHASE THROUGH GAMESTOP?



#### HAVE YOU EVER SHOPPED AT A GAMESTOP STORE OR AT GAMESTOP ONLINE?



#### WHEN IS THE LAST TIME THAT YOU PURCHASED SOMETHING AT A GAMESTOP STORE?

Posed to those who have ever shopped at GameStop Stores or GameStop Online.



Last month Last three months Last six months

#### WHAT DID YOU BUY WHEN YOU MOST RECENTLY VISITED GAMESTOP STORES?



#### WHEN IS THE LAST TIME THAT YOU PURCHASED SOMETHING ONLINE AT GAMESTOP?



#### WHAT DID YOU BUY WHEN YOU LAST PURCHASED SOMETHING AT GAMESTOP ONLINE?



#### ARE YOU A GAMESTOP POWERUP REWARDS MEMBER?



#### DO YOU PREFER TO SHOP AT GAMESTOP STORES OR AT GAMESTOP ONLINE?



### HOW WOULD YOU RATE THE IN-STORE SHOPPING EXPERIENCE AT GAMESTOP?

### Posed to those who have ever shopped at GameStop Stores



#### DO YOU HAVE A GAMESTOP POWER-UP REWARDS CREDIT CARD?



WHAT PERCENTAGE OF YOUR PURCHASES THROUGH GAMESTOP DO YOU MAKE WITH YOUR POWER-UP REWARDS CREDIT CARD?



HOW DO YOU COMPARE THE AMOUNT OF SHOPPING YOU CURRENTLY DO AT GAMESTOP WITH THE AMOUNT ONE YEAR AGO?



HOW WOULD YOU COMPARE THE AMOUNT OF TRADE-INS YOU ARE CURRENTLY DOING AT GAMESTOP VS ONE YEAR AGO?



HAS THE ABILITY TO DOWNLOAD GAMES DIGITALLY IMPACTED THE AMOUNT OF MONEY YOU SPEND AT GAMESTOP?



#### HOW MUCH DO YOU EXPECT TO SHOP AT GAMESTOP IN THE NEXT TWELVE MON