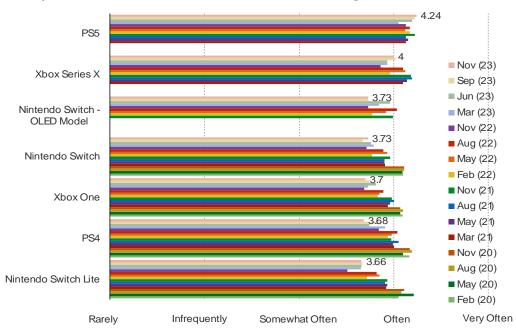

#### HOW OFTEN DO YOU USE THIS CONSOLE?

This question was posed to users of each of the following.