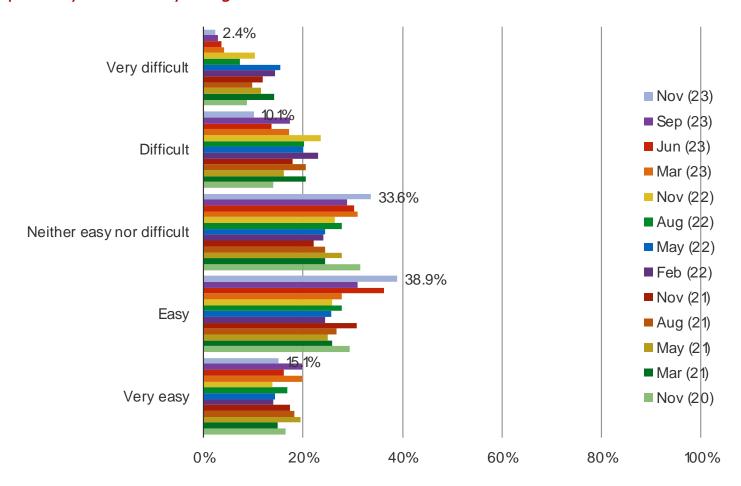

#### WHEN DO YOU EXPECT TO GET IT?

HOW EASY OR DIFFICULT DO YOU EXPECT IT WILL BE TO FIND THIS ITEM IN STOCK WHEN YOU TRY TO ORDER IT / BUY IT?