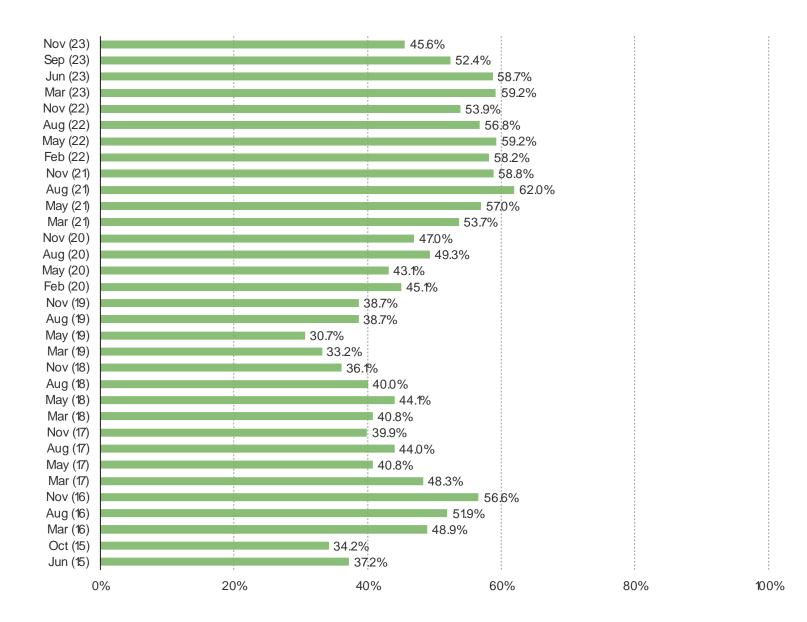

## **DIGITAL MARKET SHARE**

HOW OFTEN ARE YOU DOWNLOADING NEW RELEASE DIGITAL GAMES NOW COMPARED TO 12 MONTHS AGO?

This question was posed to the target audience.

DO YOU EXPECT TO INCREASE OR DECREASE THE NUMBER OF GAMES THAT YOU PURCHASE VIA DIGITAL DOWNLOAD IN THE NEXT 12 MONTHS?

This question was posed to the target audience.

FOR THOSE WHO EXPECT TO BUY THE SAME OR LESS DIGITAL GAMES IN THE NEXT 12 MONTHS, WHY DO YOU PREFER PHYSICAL GAMES?

This question was posed to the target audience who does not plan to increase digital game purchasing in the next 12 months.