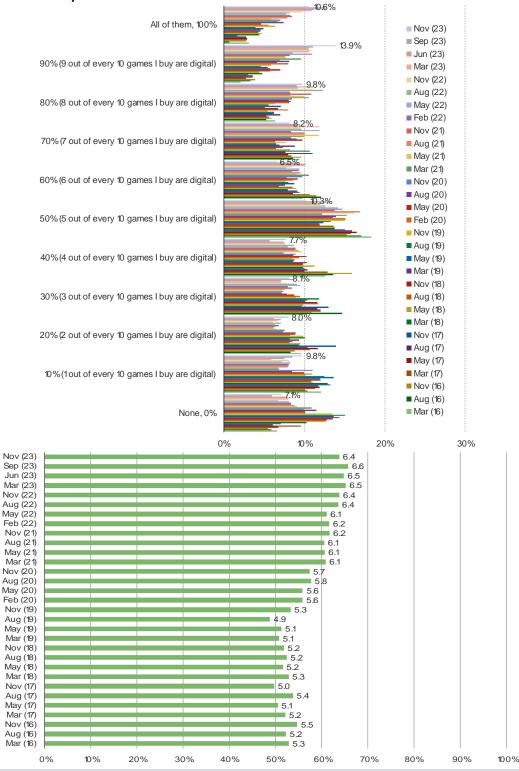

#### WHAT PERCENTAGE OF VIDEO GAMES THAT YOU BUY ARE DIGITAL DOWNLOADS?

This question was posed to the target audience. Each percentage value below was a multiple choice that they could select.

| ١. | ۸/۱  | ۸/۱  | Λ/   | bes | nol | keir  | ntel | COL | m |
|----|------|------|------|-----|-----|-------|------|-----|---|
| V  | /V \ | /V 1 | VV . | DCS | וטט | VCII. | ILCI | .CO |   |