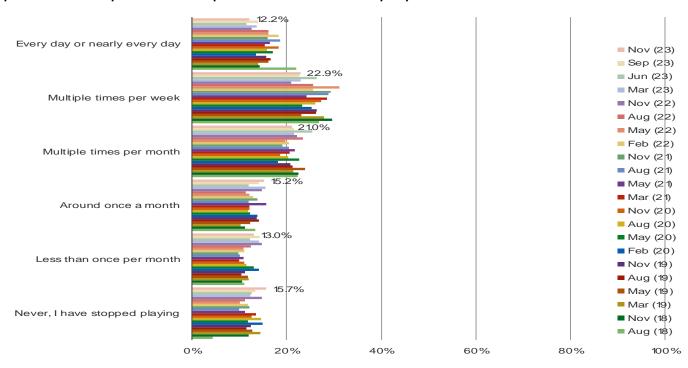

#### HOW OFTEN DO YOU PLAY VIDEO GAMES?

This question was posed to the target audience.