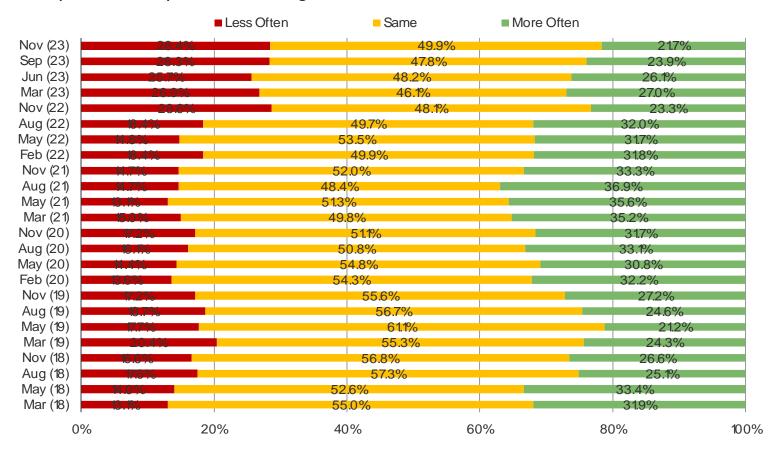

#### COMPARED TO A YEAR AGO, ARE PURCHASING VIDEO GAMES MORE OR LESS OFTEN?

#### COMPARED TO A YEAR AGO, ARE YOU PLAYING VIDEO GAMES MORE OR LESS OFTEN?