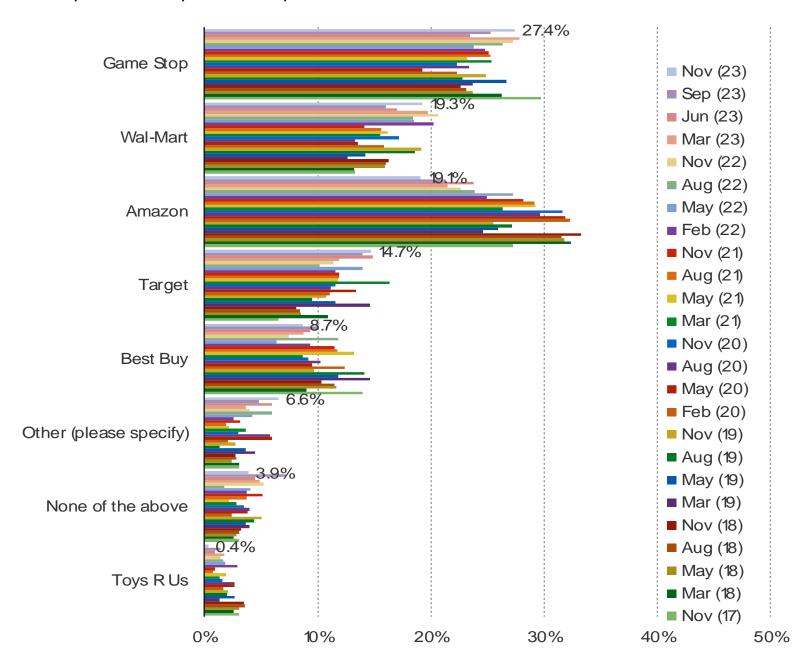

#### IF YOU WERE BUYING A BRAND NEW GAME TODAY, WHERE WOULD YOU PURCHASE IT?

HOW LARGE OF A ROLE DO YOU THINK GAMESTOP WILL PLAY AS DIGITALLY DOWNLOADED GAMES BECOME MORE POPULAR?

# AROUND WHAT PERCENTAGE OF ALL THE GAMES THAT YOU BUY DO YOU PURCHASE THROUGH GAMESTOP?