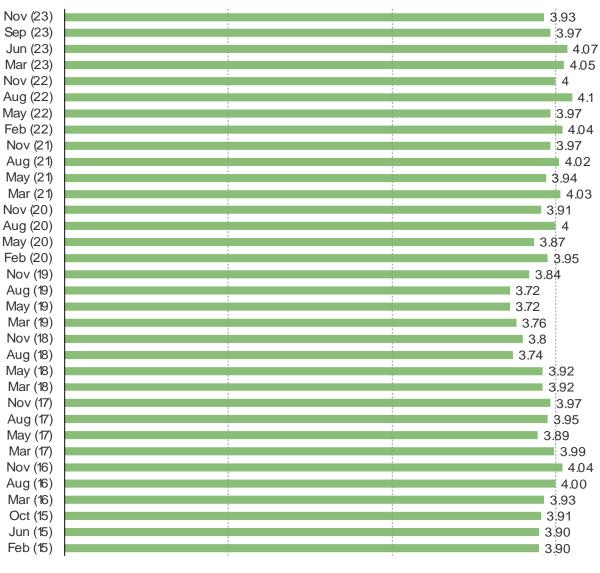

### HOW LOYAL ARE YOU TO THE SONY PLAYSTATION BRAND?

This question was posed to Sony PlayStation 5 or 4 Owners.

Not at all Loyal Somewhat Loyal Very Loyal