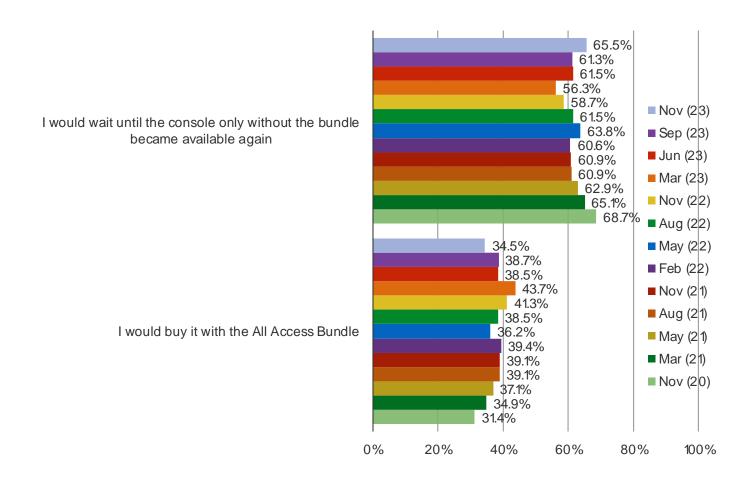

#### DID YOU ORDER YOUR SERIES X / SERIES S WITH THE ALL ACCESS BUNDLE?

Posed to respondents who said they have successfully purchased or ordered the Series X.

<sup>\*</sup>Feedback from November was of pre-orders and feedback from March 21 onward is of purchases and pre-orders.

#### WILL YOU BUY IT WITH THE ALL-ACCESS BUNDLE?

HOW EASY OR DIFFICULT DO YOU EXPECT IT WILL BE TO FIND THIS ITEM IN STOCK WHEN YOU TRY TO ORDER IT / BUY IT?

IF YOU ATTEMPTED TO ORDER THE SERIES X OR SERIES S AND IT WAS ONLY AVAILABLE WITH THE ALL ACCESS BUNDLE, WHAT WOULD YOU DO?