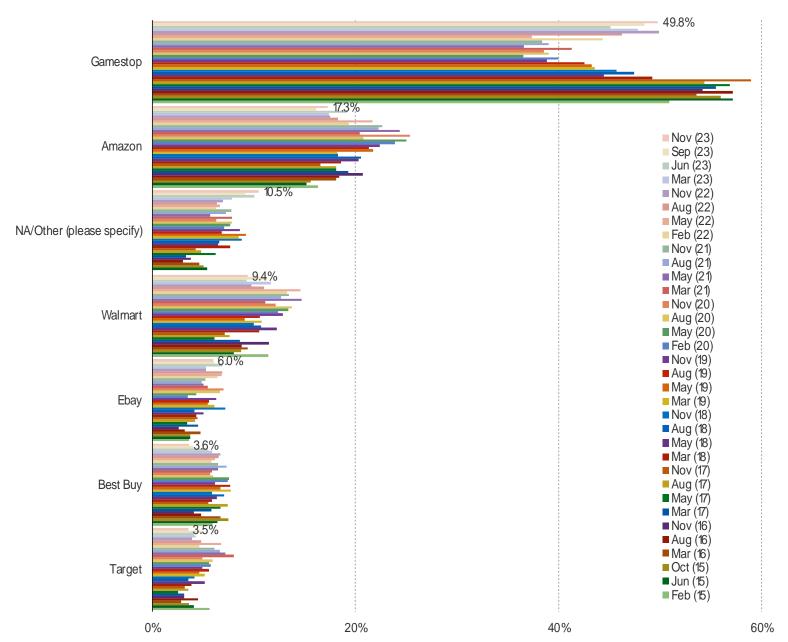

#### IF YOU WERE BUYING A BRAND NEW GAME TODAY, WHERE WOULD YOU PURCHASE IT?

HOW LARGE OF A ROLE DO YOU THINK GAMESTOP WILL PLAY AS DIGITALLY DOWNLOADED GAMES BECOME MORE POPULAR?

# AROUND WHAT PERCENTAGE OF ALL THE GAMES THAT YOU BUY DO YOU PURCHASE THROUGH GAMESTOP?