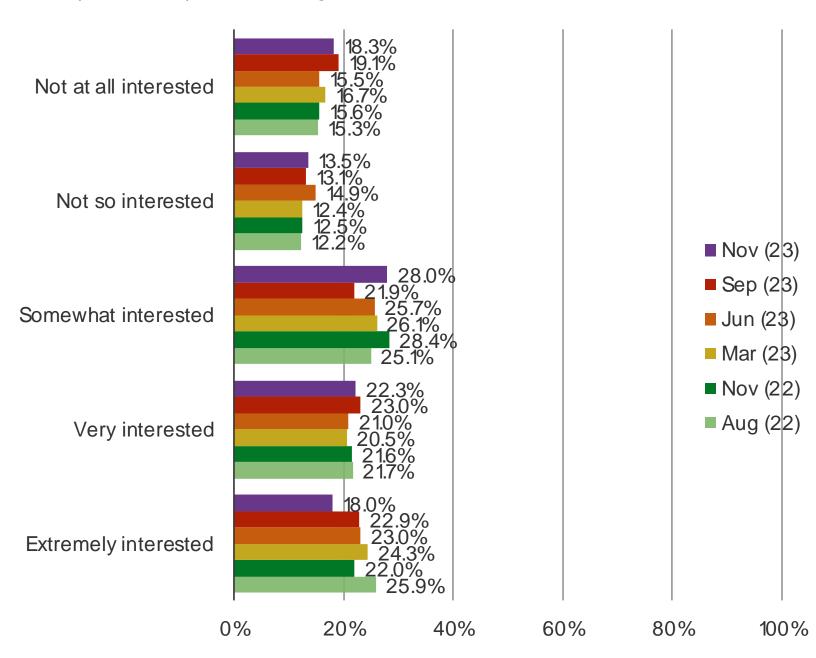

#### IN GENERAL, HOW INTERESTED ARE YOU TYPICALLY IN GRAND THEFT AUTO RELEASES?

WHAT PERCENTAGE OF YOUR TOTAL GAMING TIME WOULD YOU SAY HAS/WILL GET SPENT PLAYING GRAND THEFT AUTO GAMES DURING THE FOLLOWING TIMES...