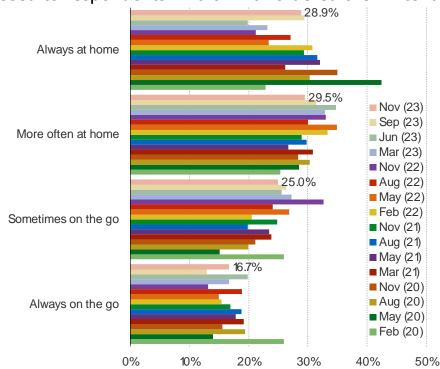

TE?

This question was posed to respondents who own the Nintendo Switch or Switch Lite.



#### DOES THE SWITCH / SWITCH LITE REPLACE / TAKEAWAY GAMING ON OTHER CONSOLES?

This question was posed to Switch/Switch Lite owners who currently own or play other consoles.



### WHERE DID YOU BUY / ORDER THE SWITCH?





### WHERE DID YOU BUY / ORDER THE SWITCH LITE?

This question was posed to respondents who own or ordered the Nintendo Switch Lite.



#### WHICH BEST DESCRIBES YOUR USAGE OF THE NINTENDO SWITCH? (NOT THE NINTENDO SWITCH LITE)

This question was posed to respondents who own or ordered the Nintendo Switch.



WHICH BEST DESCRIBES YOUR USAGE OF THE NINTENDO SWITCH LITE? (NOT THE NINTENDO SWITCH)

This question was posed to respondents who own or ordered the Nintendo Switch Lite.



#### THINKING ABOUT THE LAST GAME YOU BOUGHT FOR THE SWITCH, WHERE DID YOU BUY IT?

This question was posed to respondents who own or ordered the Nintendo Switch.



### IF YOU NEEDED TO BUY A NEW SWITCH GAME TODAY, WHERE WOULD YOU BE MOST LIKELY TO GET IT?

This question was posed to respondents who own or ordered the Nintendo Switch.



### HOW MANY GAMES HAVE YOU PURCHASED SO FAR FOR THE SWITCH?

This question was posed to the target audience that owns a Nintendo Switch



## HOW LIKELY ARE YOU TO BUY THE NINTENDO SWITCH IN THE NEXT YEAR?

This question was posed to the target audience that doesn't currently own the Nintendo Switch.



## HOW LIKELY ARE YOU TO BUY THE NINTENDO SWITCH LITE IN THE NEXT YEAR?

This question was posed to the target audience that doesn't currently own the