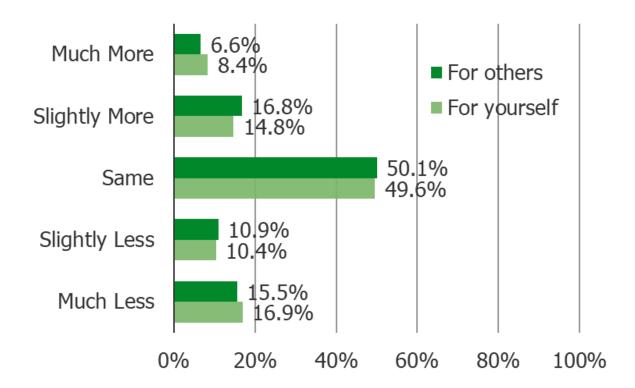

DID YOU INCREASE YOUR SPENDING ON VIDEO GAMES AT ALL OVER THE PAST FEW YEARS BECAUSE YOU WEREN'T MAKING ALL YOUR STUDENT LOAN PAYMENTS?

This question was posed to the target audience who said they have federal student loan debt and that their payments have been fully or partially on hold.