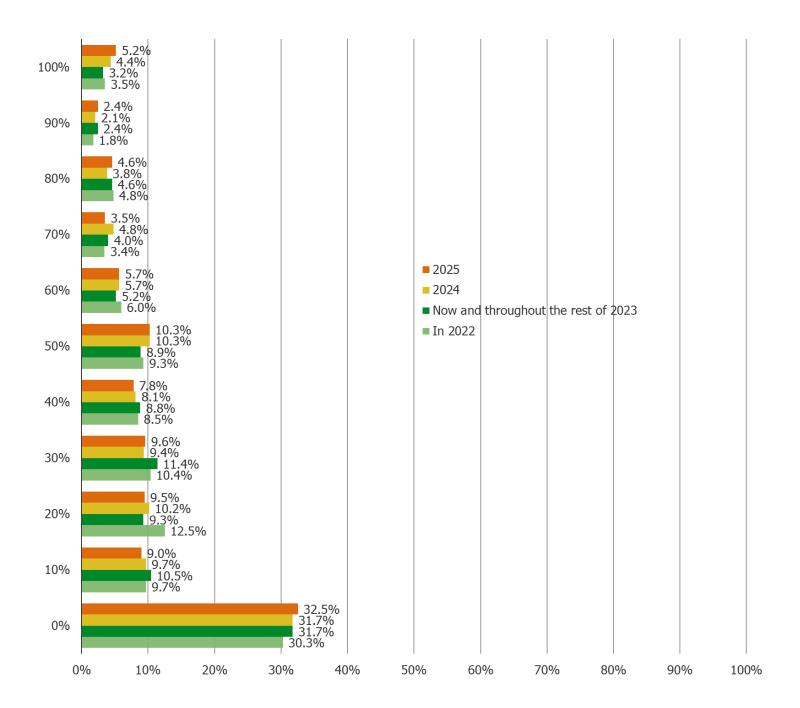

#### IN GENERAL, HOW INTERESTED ARE YOU TYPICALLY IN GRAND THEFT AUTO RELEASES?

WHAT PERCENTAGE OF YOUR TOTAL GAMING TIME WOULD YOU SAY HAS/WILL GET SPENT PLAYING GRAND THEFT AUTO GAMES DURING THE FOLLOWING TIMES...