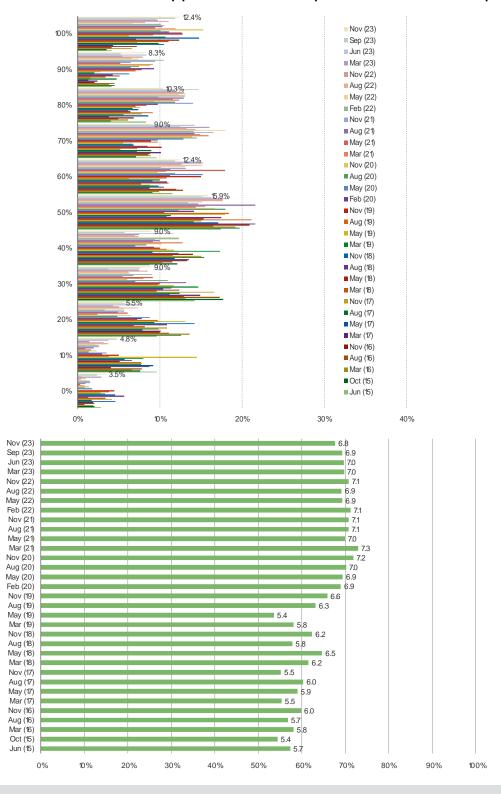

AT A GAMESTOP STORE?

Posed to those who have ever shopped at GameStop Stores or GameStop Online.



Last month Last three months Last six months

#### WHAT DID YOU BUY WHEN YOU MOST RECENTLY VISITED GAMESTOP STORES?



#### WHEN IS THE LAST TIME THAT YOU PURCHASED SOMETHING ONLINE AT GAMESTOP?



#### WHAT DID YOU BUY WHEN YOU LAST PURCHASED SOMETHING AT GAMESTOP ONLINE?



#### ARE YOU A GAMESTOP POWERUP REWARDS MEMBER?



#### DO YOU PREFER TO SHOP AT GAMESTOP STORES OR AT GAMESTOP ONLINE?



### HOW WOULD YOU RATE THE IN-STORE SHOPPING EXPERIENCE AT GAMESTOP?

### Posed to those who have ever shopped at GameStop Stores



#### DO YOU HAVE A GAMESTOP POWER-UP REWARDS CREDIT CARD?



WHAT PERCENTAGE OF YOUR PURCHASES THROUGH GAMESTOP DO YOU MAKE WITH YOUR POWER-UP REWARDS CREDIT CARD?



HOW DO YOU COMPARE THE AMOUNT OF SHOPPING YOU CURRENTLY DO AT GAMESTOP WITH THE AMOUNT ONE YEAR AGO?



HOW WOULD YOU COMPARE THE AMOUNT OF TRADE-INS YOU ARE CURRENTLY DOING AT GAMESTOP VS ONE YEAR AGO?



HAS THE ABILITY TO DOWNLOAD GAMES DIGITALLY IMPACTED THE AMOUNT OF MONEY YOU SPEND AT GAMESTOP?



#### HOW MUCH DO YOU EXPECT TO SHOP AT GAMESTOP IN THE NEXT TWELVE MONTHS?



#### HOW MANY USED GAMES HAVE YOU SOLD TO GAMESTOP IN THE PAST 12 MONTHS?



#### HOW MANY USED GAMES HAVE YOU BOUGHT FROM GAMESTOP IN THE PAST 12 MONTHS?



"I RELY ON THE KNOWLEDGE OF GAMESTOP STORE ASSOCIATES AS PART OF MY VIDEO GAME BUYING, SELLING, DOWNLOADING, AND PLAYING EXPERIENCE."



#### WHERE DO YOU PREFER TO BUY USED VIDEO GAMES?

# Posed to the target audience.



It's In The Game

# **FORTNITE**