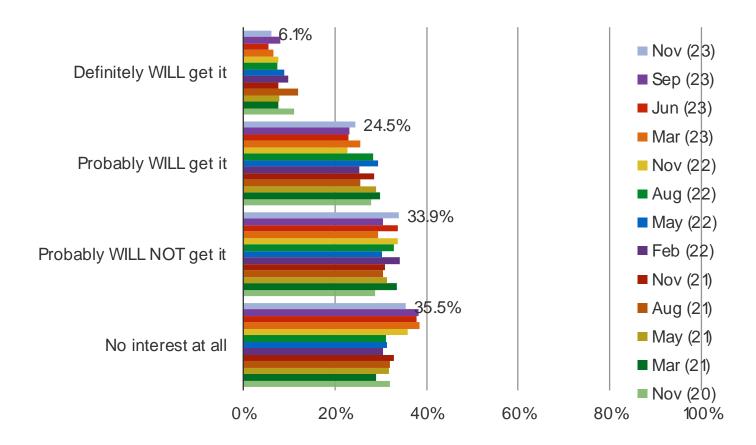

#### PLEASE CHARACTERIZE YOUR INTEREST IN THE PLAYSTATION 5?

Posed to respondents who have not yet ordered or purchased the PS5.