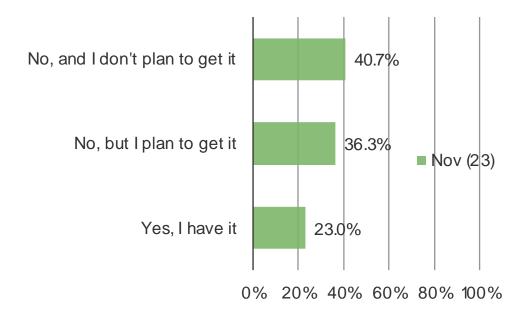

#### HOW OFTEN DO YOU PLAY CALL OF DUTY GAMES CURRENTLY?

WHICH OF THE FOLLOWING BEST DESCRIBES YOUR EXPERIENCE WITH THE PLAYSTATION PORTAL? (PICTURED ABOVE)