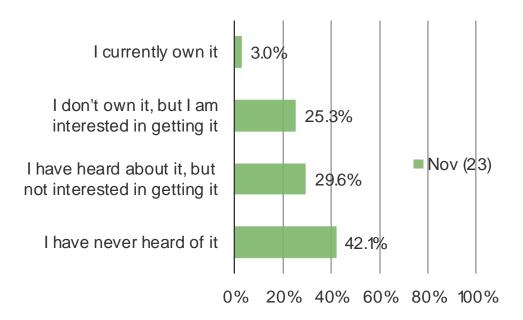

#### HOW OFTEN DO YOU PLAY CALL OF DUTY GAMES CURRENTLY?

WHICH OF THE FOLLOWING BEST DESCRIBES YOUR EXPERIENCE WITH THE PLAYSTATION PORTAL? (PICTURED ABOVE)