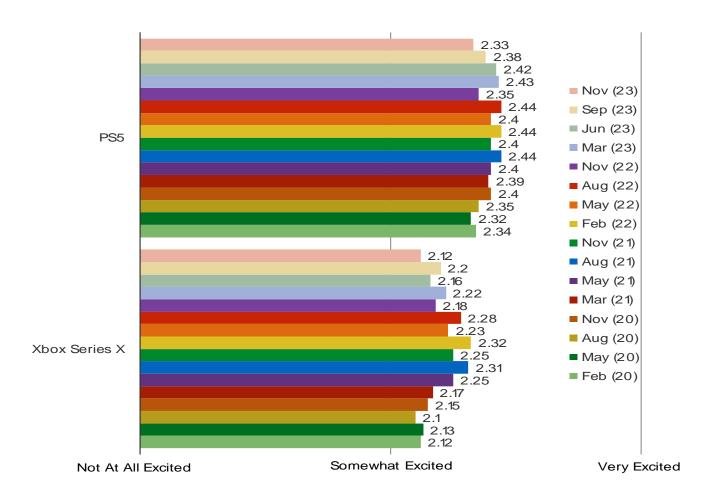

PLEASE RATE YOUR LEVEL OF EXCITEMENT FOR THE EXCLUSIVE GAME LINEUP THAT WILL BE AVAILABLE FOR THIS PLATFORM.

This question was posed to the target audience.

HOW MUCH INTEREST WOULD YOU HAVE IN CLOUD GAMING SERVICES IN WHICH YOU COULD PLAY CONSOLE VIDEO GAMES ON REGULAR DEVICES WITH INTERNET CONNECTIONS (SMARTPHONES, TABLETS, LAPTOPS, ETC)