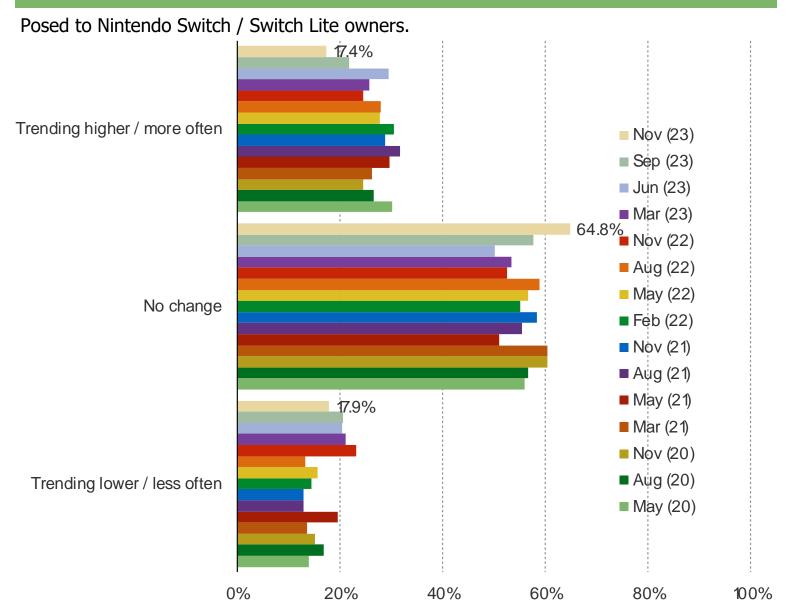

## HAS YOUR SPENDING ON DIGITAL GAMES FOR NINTENDO SWITCH/SWITCH LITE BEEN TRENDING HIGHER OR LOWER OVER TIME?

Posed to Nintendo Switch / Switch Lite owners.

HOW OFTEN DO YOU SPEND MONEY ON DOWNLOADABLE CONTENT WITHIN GAMES YOU PLAY ON NINTENDO SWITCH/SWITCH LITE?

Posed to Nintendo Switch / Switch Lite owners.

HAS YOUR SPENDING ON DOWNLOADABLE CONTENT WITHIN GAMES ON NINTENDO SWITCH/SWITCH LITE BEEN TRENDING HIGHER OR LOWER OVER TIME?

It's In The Game