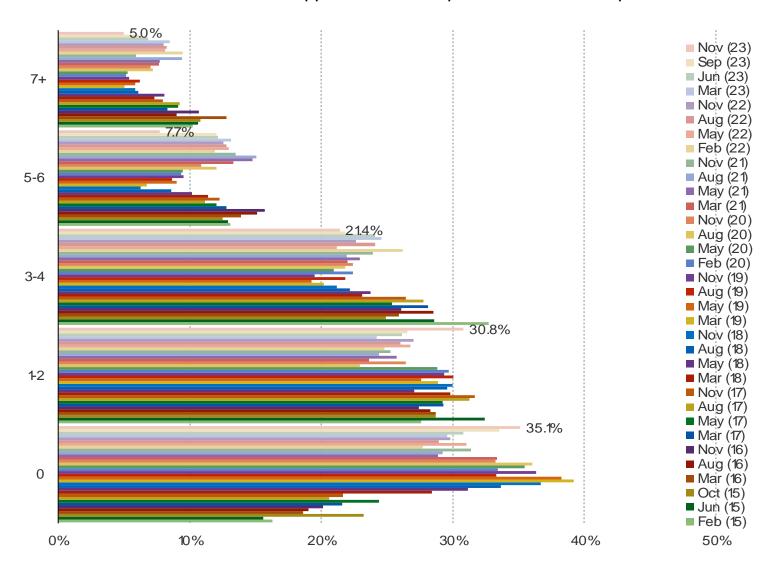

PPING EXPERIENCE AT GAMESTOP?

### Posed to those who have ever shopped at GameStop Stores



#### DO YOU HAVE A GAMESTOP POWER-UP REWARDS CREDIT CARD?



WHAT PERCENTAGE OF YOUR PURCHASES THROUGH GAMESTOP DO YOU MAKE WITH YOUR POWER-UP REWARDS CREDIT CARD?



HOW DO YOU COMPARE THE AMOUNT OF SHOPPING YOU CURRENTLY DO AT GAMESTOP WITH THE AMOUNT ONE YEAR AGO?



HOW WOULD YOU COMPARE THE AMOUNT OF TRADE-INS YOU ARE CURRENTLY DOING AT GAMESTOP VS ONE YEAR AGO?



HAS THE ABILITY TO DOWNLOAD GAMES DIGITALLY IMPACTED THE AMOUNT OF MONEY YOU SPEND AT GAMESTOP?



#### HOW MUCH DO YOU EXPECT TO SHOP AT GAMESTOP IN THE NEXT TWELVE MONTHS?



#### HOW MANY USED GAMES HAVE YOU SOLD TO GAMESTOP IN THE PAST 12 MONTHS?



#### HOW MANY USED GAMES HAVE YOU BOUGHT FROM GAMESTOP IN THE PAST 12 MONTHS?



"I RELY ON THE KNOWLEDGE OF GAMESTOP STORE ASSOCIATES AS PART OF MY VIDEO GAME BUYING, SELLING, DOWNLOADING, AND PLAYING EXPERIENCE."



#### WHERE DO YOU PREFER TO BUY USED VIDEO GAMES?

# Posed to the target audience.



It's In The Game

# **FORTNITE**

#### HAVE YOU PLAYED FORTNITE? (SELECT ALL THAT APPLY)

## This question was posed to the target audience.



#### HOW OFTEN DO YOU CURRENTLY PLAY FORTNITE?

### This question was posed to respondents who have played Fortnite.



#### ARE YOU PLAYING FORTNITE NOW MORE OR LESS COMPARED TO THE FIRST MONTH AFTER YOU GOT IT?

This question was posed to respondents who have played Fortnite.



It's In The Game

**CONSOLES: NINTENDO SWITCH** 

#### DO YOU OWN A NINTENDO SWITCH OR SWITCH LITE?

This question was posed to the target audience.