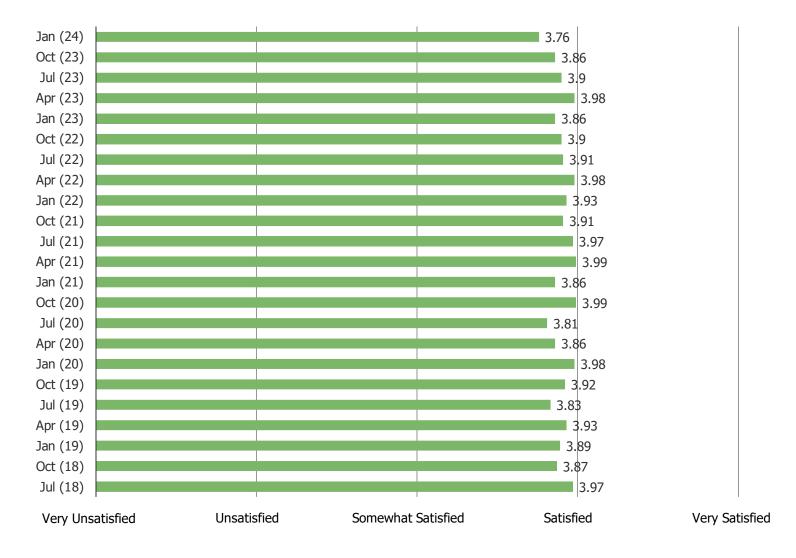

#### **CONSUMER SATISFACTION**

Consumers remain on net "satisfied" with Chipotle but we would note that satisfaction levels have declined over time.

### CHIPOTLE: SATISFACTION AND CATALYSTS

THINKING ABOUT THE LAST TIME YOU HAD CHIPOTLE, HOW SATISFIED WERE YOU WITH THE OVERALL EXPERIENCE AT CHIPOTLE?

#### Posed to Chipotle customers.