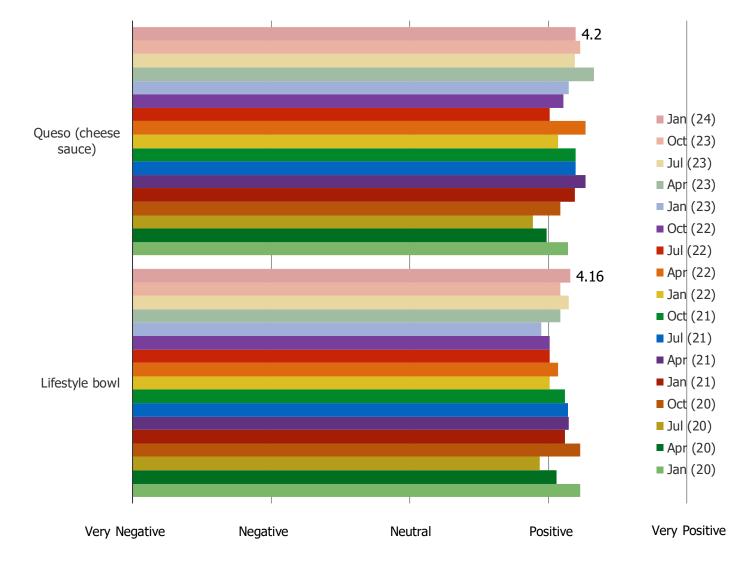

y Stats:**

- **5.1%** Of respondents indicated that they had Chipotle in the last week.
- **21.2%** Of Chipotle customers that visited in the past year expect to get Chipotle again in the next month.
- **54.7%** Of Chipotle customers that visited in the past year order in the restaurant.
- **16.0%** Of Chipotle customers that visited in the past year order on the mobile app and pick up.

### CHIPOTLE: MENU ITEMS

#### HAVE YOU NOTICED ANY MENU CHANGES RECENTLY AT CHIPOTLE?

Posed to Chipotle customers who use it regularly or occasionally.



WHEN YOU MOST RECENTLY HAD CHIPOTLE, DID YOU ORDER ANY OF THE FOLLOWING? (SELECT ALL THAT APPLY)

Posed to Chipotle customers who use it regularly or occasionally.



### **BESPOKE Surveys** Chipotle | January 2024

#### WHAT IS YOUR OPINION OF...





#### HOW OFTEN DO YOU ADD THIS TO YOUR ORDER WHEN YOU EAT CHIPOTLE?

Posed to Chipotle customers who have eaten these items.



HAVE YOU NOTICED ANY CHANGES TO MENU PRICES AT CHIPOTLE RECENTLY?

Posed to Chipotle customers who use it regularly or occasionally.



### CHIPOTLE: TRAFFIC TRENDS AND ENGAGEMENT

#### WHEN IS THE LAST TIME YOU ATE CHIPOTLE?

#### Posed to all respondents.



#### WHEN IS THE LAST TIME YOU ATE CHIPOTLE? (WEIGHTED AVERAGE)

### Posed to all respondents.





### **BESPOKE Surveys** Chipotle | January 2024

# DO YOU USE CHIPOTLE REGULARLY OR OCCASIONALLY FOR IN-RESTAURANT DINING OR TAKEOUT/DELIVERY?





#### WHEN DO YOU THINK YOU WILL GET CHIPOTLE NEXT?

Posed to Chipotle customers that visited in the past year.



#### HAVE YOU CHANGED HOW OFTEN YOU TAKEOUT OR