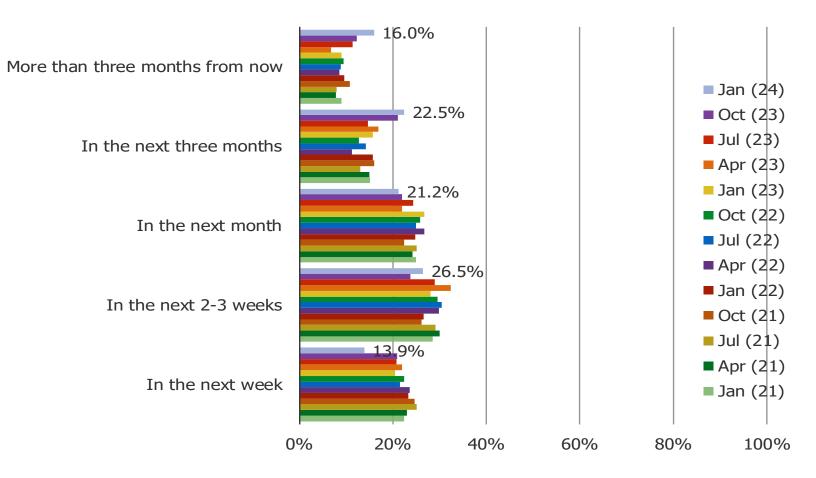

#### WHEN DO YOU THINK YOU WILL GET CHIPOTLE NEXT?

Posed to Chipotle customers that visited in the past year.

### **Noteworthy Stats:**

- **5.1%** Of respondents indicated that they had Chipotle in the last week.
- **21.2%** Of Chipotle customers that visited in the past year expect to get Chipotle again in the next month.
- **54.7%** Of Chipotle customers that visited in the past year order in the restaurant.
- **16.0%** Of Chipotle customers that visited in the past year order on the mobile app and pick up.