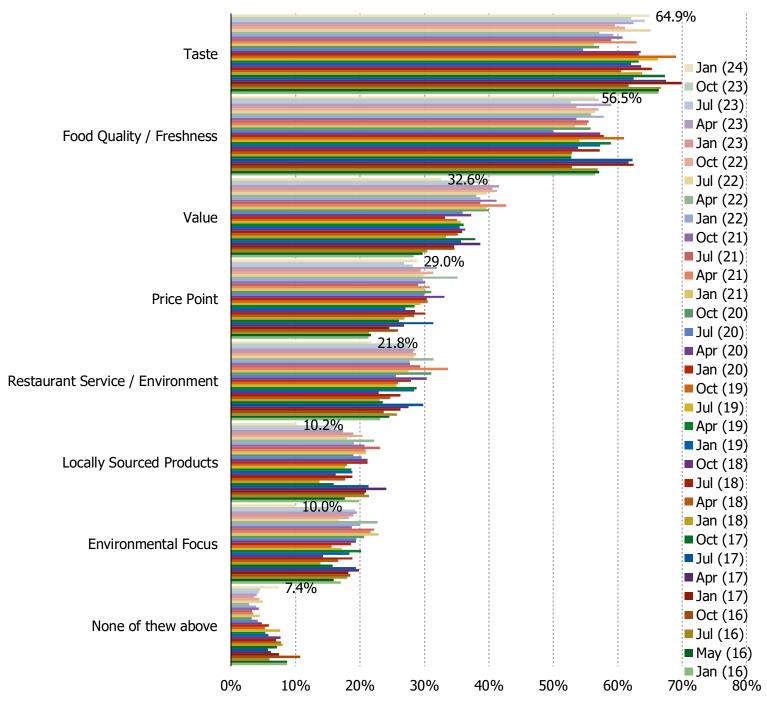

#### **CMG DEMAND DRIVERS**

Taste and food quality remain the top reasons why consumers frequent Chipotle.

#### WHAT ARE THE MAIN REASONS THAT CHARACTERIZE WHY YOU WOULD USUALLY GO TO CHIPOTLE?

Posed to respondents who have eaten Chipotle in the past year.