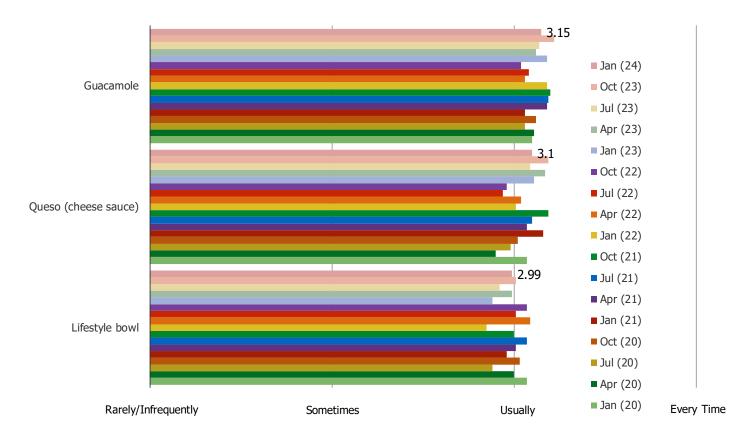

#### HOW OFTEN DO YOU ADD THIS TO YOUR ORDER WHEN YOU EAT CHIPOTLE?

Posed to Chipotle customers who have eaten these items.

HAVE YOU NOTICED ANY CHANGES TO MENU PRICES AT CHIPOTLE RECENTLY?

Posed to Chipotle customers who use it regularly or occasionally.