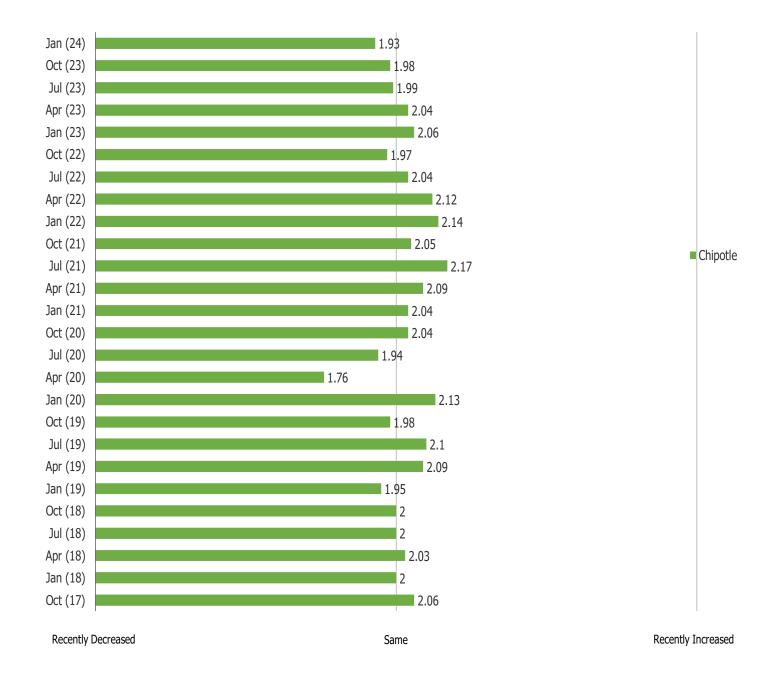

ho have eaten these items.



HAVE YOU NOTICED ANY CHANGES TO MENU PRICES AT CHIPOTLE RECENTLY?

Posed to Chipotle customers who use it regularly or occasionally.



### CHIPOTLE: TRAFFIC TRENDS AND ENGAGEMENT

#### WHEN IS THE LAST TIME YOU ATE CHIPOTLE?

#### Posed to all respondents.



#### WHEN IS THE LAST TIME YOU ATE CHIPOTLE? (WEIGHTED AVERAGE)

### Posed to all respondents.





### **BESPOKE Surveys** Chipotle | January 2024

# DO YOU USE CHIPOTLE REGULARLY OR OCCASIONALLY FOR IN-RESTAURANT DINING OR TAKEOUT/DELIVERY?





#### WHEN DO YOU THINK YOU WILL GET CHIPOTLE NEXT?

Posed to Chipotle customers that visited in the past year.



#### HAVE YOU CHANGED HOW OFTEN YOU TAKEOUT OR DINE HERE?

#### Posed to Chipotle customers who said they regularly or occasionally use Chipotle.



GOING FORWARD, DO YOU EXPECT TO CHANGE HOW OFTEN YOU TAKEOUT OR DINE HERE?

Posed to Chipotle customers who said they regularly or occasionally use Chipotle.



## CHIPOTLE: ORDERING METHODS

THINKING ABOUT THE LAST TIME YOU HAD CHIPOTLE, DID YOU...

Posed to Chipotle customers that visited in the past year.



### **BESPOKE Surveys** Chipotle | January 2024

HOW OFTEN DO YOU ORDER CHIPOTLE ONLINE OR THROUGH THE CHIPOTLE MOBILE APP?

Posed to Chipotle customers that visited in the past year.



### CHIPOTLE: SATISFACTION AND CATALYSTS

THINKING ABOUT THE LAST TIME YOU HAD CHIPOTLE, HOW SATISFIED WERE YOU WITH THE OVERALL EXPERIENCE AT CHIPOTLE?

#### Posed to Chipotle customers.



#### WHAT ARE THE MAIN REASONS THAT CHARACTERIZE WHY YOU WOULD USUALLY GO TO CHIPOTLE?

Posed to respondent