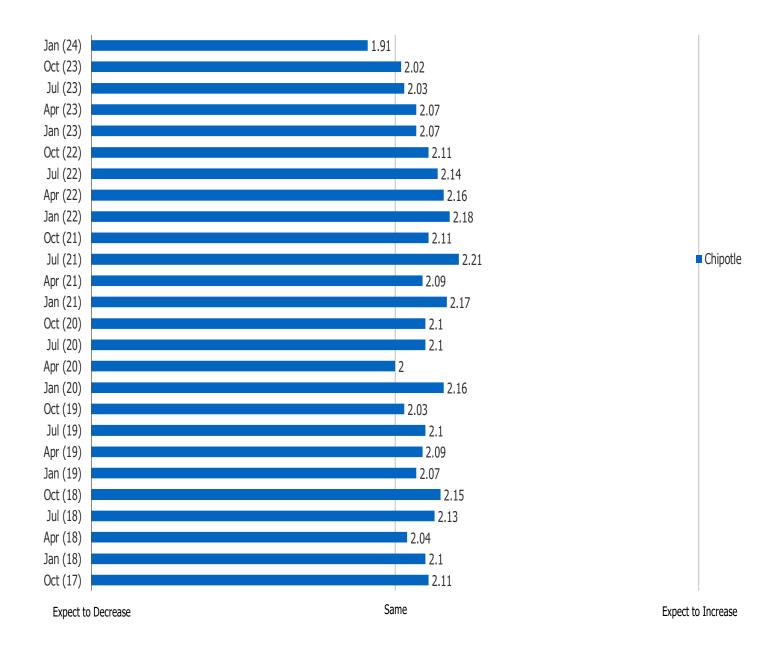

#### Posed to Chipotle customers who said they regularly or occasionally use Chipotle.

GOING FORWARD, DO YOU EXPECT TO CHANGE HOW OFTEN YOU TAKEOUT OR DINE HERE?

Posed to Chipotle customers who said they regularly or occasionally use Chipotle.