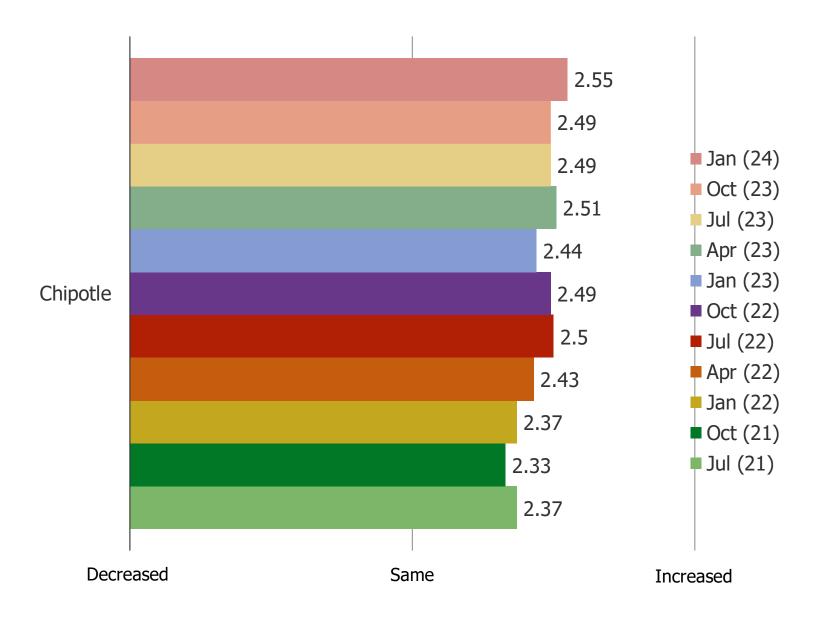

#### HAVE YOU CHANGED HOW OFTEN YOU TAKEOUT OR DINE HERE?

#### Posed to Chipotle customers who said they regularly or occasionally use Chipotle.

GOING FORWARD, DO YOU EXPECT TO CHANGE HOW OFTEN YOU TAKEOUT OR DINE HERE?

Posed to Chipotle customers who said they regularly or occasionally use Chipotle.