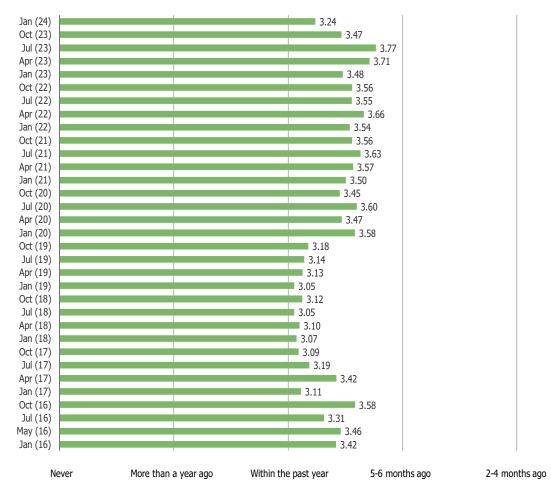

#### WHEN IS THE LAST TIME YOU ATE CHIPOTLE? (WEIGHTED AVERAGE)

### Posed to all respondents.