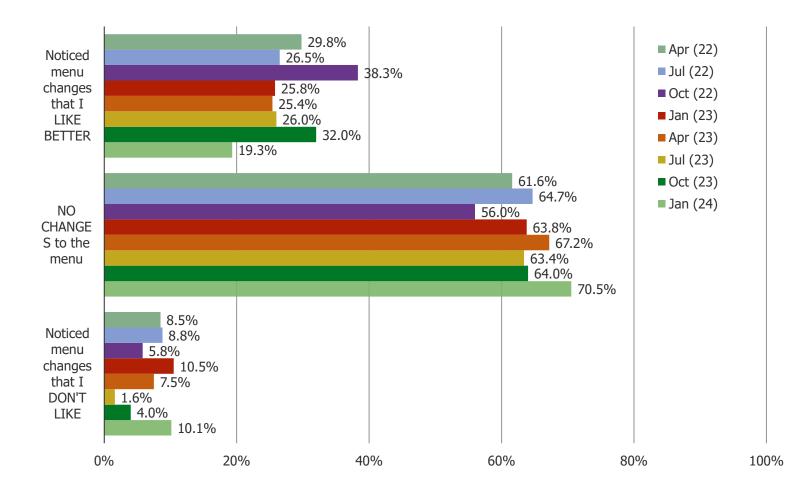

#### HAVE YOU NOTICED ANY MENU CHANGES RECENTLY AT CHIPOTLE?

Posed to Chipotle customers who use it regularly or occasionally.

WHEN YOU MOST RECENTLY HAD CHIPOTLE, DID YOU ORDER ANY OF THE FOLLOWING? (SELECT ALL THAT APPLY)