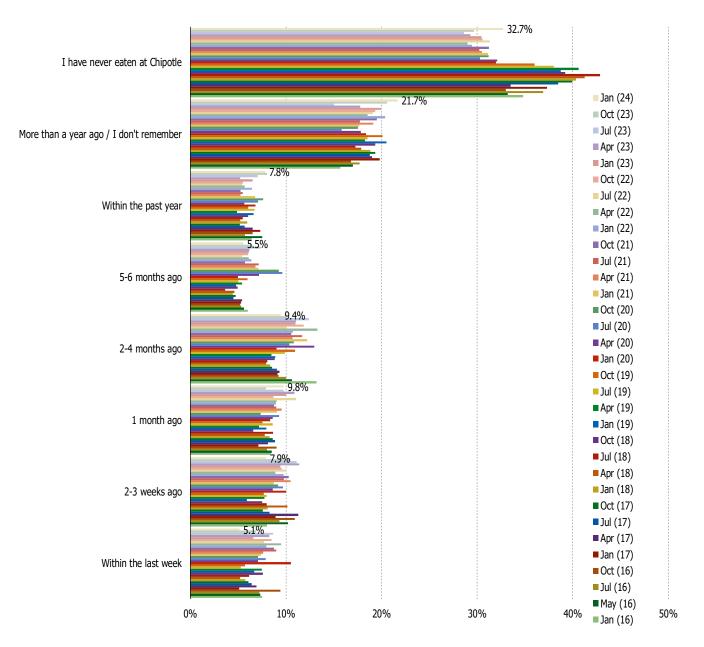

#### WHEN IS THE LAST TIME YOU ATE CHIPOTLE?

#### Posed to all respondents.

### **Noteworthy Stats:**

- **5.1%** Of respondents indicated that they had Chipotle in the last week.
- **21.2%** Of Chipotle customers that visited in the past year expect to get Chipotle again in the next month.
- **54.7%** Of Chipotle customers that visited in the past year order in the restaurant.
- **16.0%** Of Chipotle customers that visited in the past year order on the mobile app and pick up.