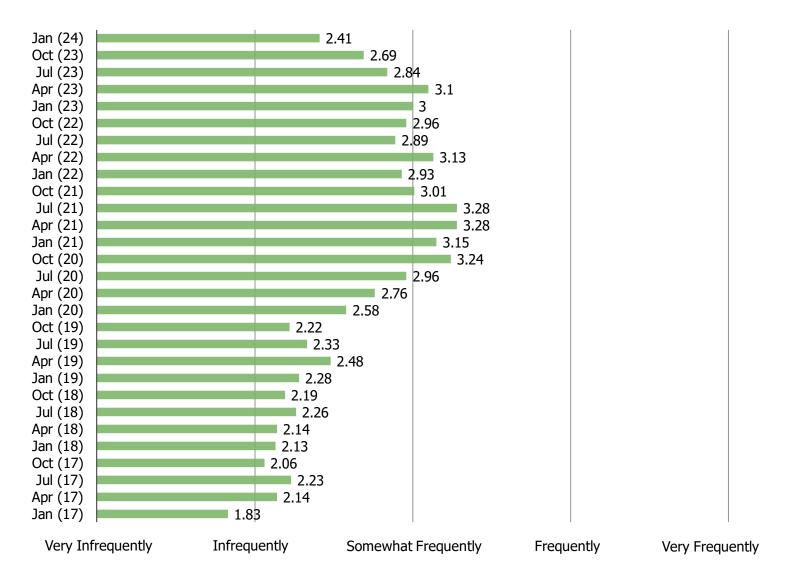

#### **CHIPOTLE DEMAND TRENDS**

The share of consumers who self-report eating Chipotle regularly or occasionally has declined q/q.

#### WHEN IS THE LAST TIME YOU ATE CHIPOTLE? (WEIGHTED AVERAGE)

### Posed to all respondents.