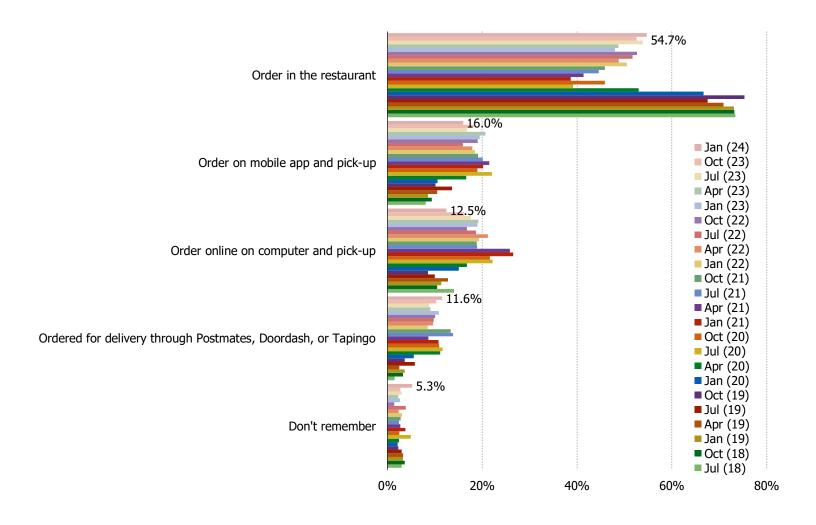

## CHIPOTLE: ORDERING METHODS

THINKING ABOUT THE LAST TIME YOU HAD CHIPOTLE, DID YOU...

Posed to Chipotle customers that visited in the past year.

### **Noteworthy Stats:**

- **5.1%** Of respondents indicated that they had Chipotle in the last week.
- **21.2%** Of Chipotle customers that visited in the past year expect to get Chipotle again in the next month.
- **54.7%** Of Chipotle customers that visited in the past year order in the restaurant.
- **16.0%** Of Chipotle customers that visited in the past year order on the mobile app and pick up.