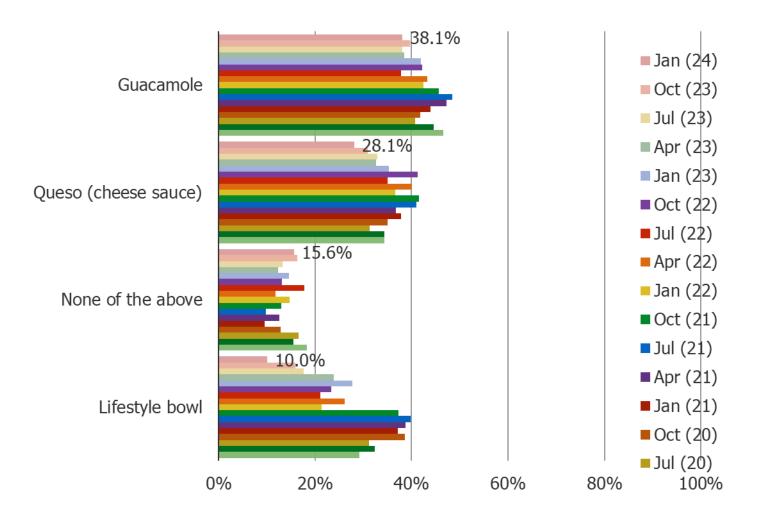

#### HAVE YOU NOTICED ANY MENU CHANGES RECENTLY AT CHIPOTLE?

Posed to Chipotle customers who use it regularly or occasionally.

WHEN YOU MOST RECENTLY HAD CHIPOTLE, DID YOU ORDER ANY OF THE FOLLOWING? (SELECT ALL THAT APPLY)