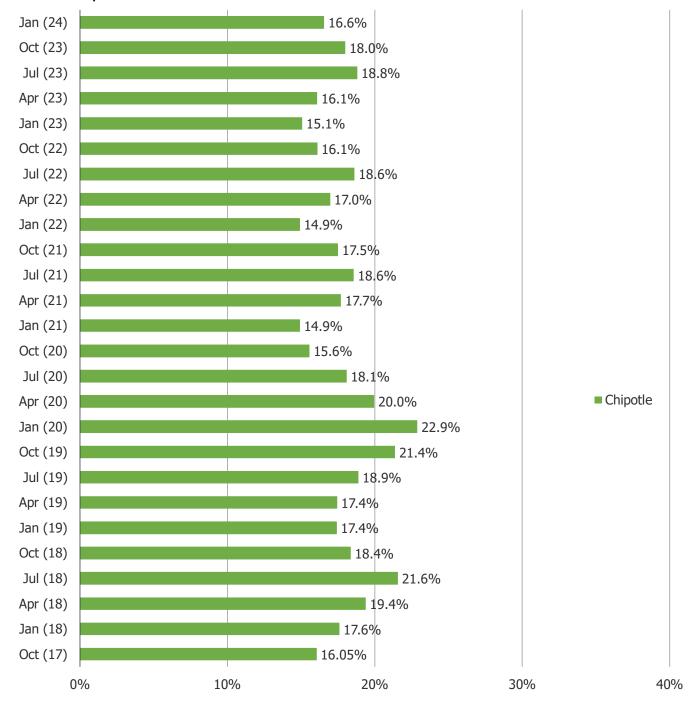

### **Noteworthy Stats:**

- **5.1%** Of respondents indicated that they had Chipotle in the last week.
- **21.2%** Of Chipotle customers that visited in the past year expect to get Chipotle again in the next month.
- **54.7%** Of Chipotle customers that visited in the past year order in the restaurant.
- **16.0%** Of Chipotle customers that visited in the past year order on the mobile app and pick up.

#### WHEN DO YOU THINK YOU WILL GET CHIPOTLE NEXT?

Posed to Chipotle customers that visited in the past year.