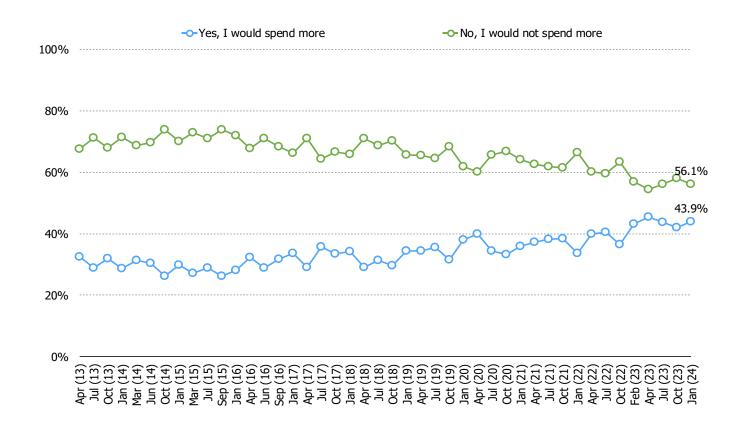

#### HAS YOUR OPINION OF APPLE CHANGED OVER THE PAST YEAR?

IN GENERAL, WOULD YOU BE WILLING TO SPEND MORE MONEY FOR APPLE PRODUCTS THAN YOU WOULD FOR SIMILAR PRODUCTS FROM OTHERS?