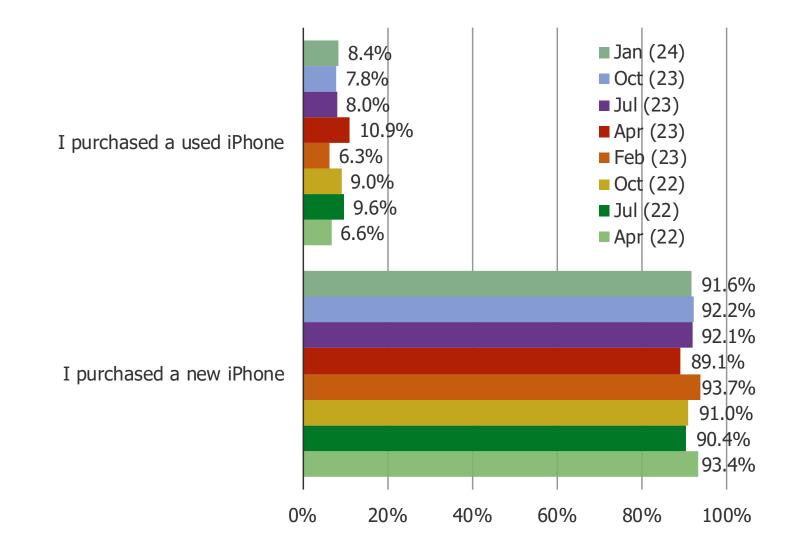

### HOW DID YOU PURCHASE YOUR IPHONE?

### HOW DID YOU PURCHASE YOUR CURRENT IPHONE?

### WHICH OF THE FOLLOWING BEST DESCRIBES HOW YOU PURCHASED YOUR CURRENT IPHONE?