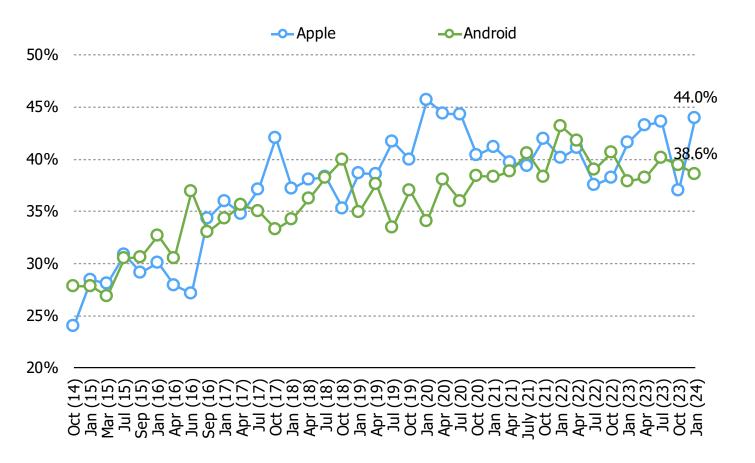

### CURRENT OPERATING SYSTEM FOR SMARTPHONE

#### **MARKET SHARE - SMARTPHONES**