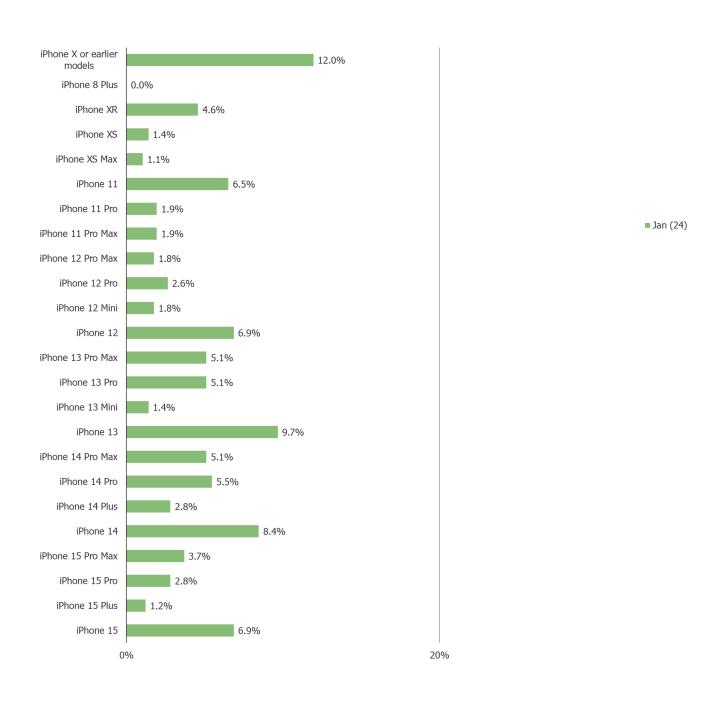

ld always prefer to finance

# AAPL PAY QUESTIONS

FOR PERSONAL USE ONLY-DO NOT FORWARD OR REDISTRIBUTE

### HAVE YOU USED ANY OF THE FOLLOWING APPLE SERVICES IN THE PAST MONTH?



IF APPLE PAY ALLOWED YOU TO SPREAD PAYMENTS YOU MAKE THROUGH APPLE PAY ACROSS FOUR INTEREST-FREE PAYMENTS MADE EVERY TWO WEEKS (OR ACROSS SEVERAL MONTHS WITH INTEREST) HOW OFTEN WOULD YOU CHOOSE TO PAY THIS WAY?

This question was posed to iPhone owners who use Apple Pay.



### JANUARY 2024

### DO YOU OWN THE APPLE CREDIT CARD? (PICTURED ABOVE)



# **IPHONE DYNAMICS**

FOR PERSONAL USE ONLY-DO NOT FORWARD OR REDISTRIBUTE

### GOT IPHONE WITHIN PAST THREE MONTHS

This question was posed to iPhone owners.



### WHICH SMARTPHONE DO YOU PLAN TO GET NEXT?





#### IPHONE MIX – WHICH MODEL DO YOU CURRENTLY OWN?



40%

### **BESPOKE Surveys** Consumer Electronics | January 2024

ALL SMARTPHONE OWNERS WHO PLAN TO GET AN IPHONE WHEN IT IS TIME TO GET A NEW SMARTPHONE – WHICH MODEL ARE YOU MOST LIKELY TO CHOOSE?

This question was posed to smartphone owners.



## CONSUMER SENTIMENT

FOR PERSONAL USE ONLY-DO NOT FORWARD OR REDISTRIBUTE

### **BESPOKE Surveys** Consumer Electronics | January 2024

#### HAS YOUR OPINION OF APPLE CHANGED OVER THE PAST YEAR?



IN GENERAL, WOULD YOU BE WILLING TO SPEND MORE MONEY FOR APPLE PRODUCTS THAN YOU WOULD FOR SIMILAR PRODUCTS FROM OTHERS?



# STREAMING PLAYERS

FOR PERSONAL USE ONLY—DO NOT FORWARD OR REDISTRIBUTE

#### DO YOU OWN ANY OF THE FOLLOWING STREAMING PLAYERS?

This question was posed to all consumers.



# SPEAKERS AND SOUNDBARS

FOR PERSONAL USE ONLY-