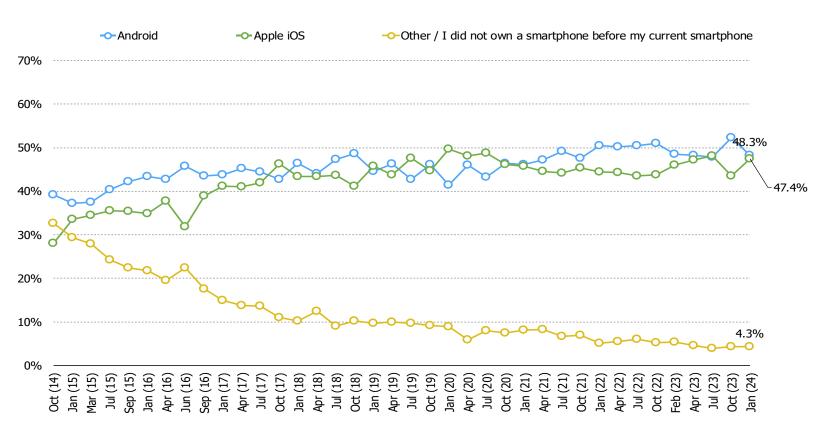

### CURRENT OPERATING SYSTEM FOR SMARTPHONE

#### OPERATING SYSTEM FOR SMARTPHONE BEFORE CURRENT SMARTPHONE