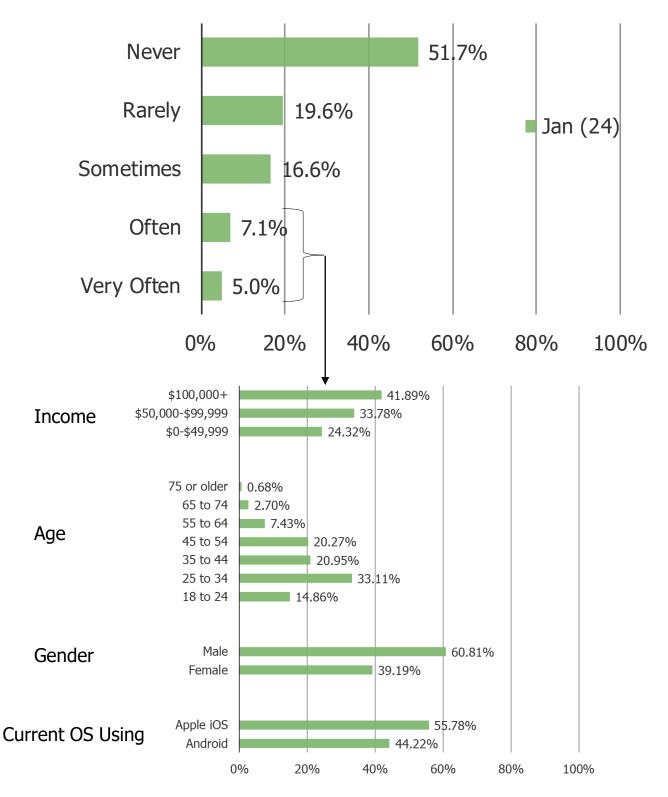

## HOW OFTEN DO YOU USE AI CHATBOTS LIKE CHATGPT, BARD, MICROSOFT COPILOT, GROK, OR OTHERS IN YOUR LIFE?

This question was posed to all respondents.