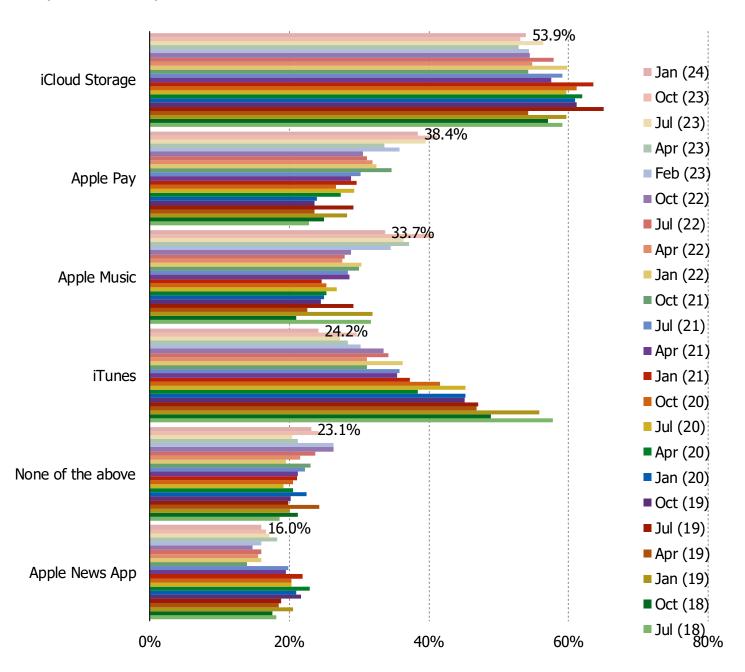

### HAVE YOU USED ANY OF THE FOLLOWING APPLE SERVICES IN THE PAST MONTH?

IF APPLE PAY ALLOWED YOU TO SPREAD PAYMENTS YOU MAKE THROUGH APPLE PAY ACROSS FOUR INTEREST-FREE PAYMENTS MADE EVERY TWO WEEKS (OR ACROSS SEVERAL MONTHS WITH INTEREST) HOW OFTEN WOULD YOU CHOOSE TO PAY THIS WAY?

## Key Takeaways:

- Consumers who use AI chatbots describe a range of different activities that they use them for (a smattering of information, asking questions, entertainment/if they are bored, work or school related help, etc.
- □ Based on our reading of fill-in responses, there is a mixture of hope for possible applications around AI and caution/fear around possible risks that could materialize from AI. A relatively low percentage (7.7%) of consumers said they would buy a new smartphone or laptop today if those devices worked better with AI related apps. At the same time, only 35.6% said they would never do that. In between, the majority of respondents either said possible in the future depending on what AI could do for them (35%) or not right now based on their current use case for AI (21.8%).
- Smartphone refresh cycle length has shown some improvement in recent years relative to series worsts.
- □ Apple Market share trends have been generally positive and favorable throughout our survey. In this latest wave, trends improved relative to our October edition.
- □ The share of iPhone users who utilize Apple Pay and Apple Music has increased considerably over the history of our survey. More than half of iPhone owners say they use iCloud storage, but self-reported iCloud usage has softened a bit sequentially relative to prior years.
- □ The share of iPhone owners who got their iPhone during the past three months improved slightly q/q and y/y.
- Over the past year in particular, our survey has detected an improvement in sentiment toward Apple (overall, willingness to pay a premium for their products, etc).