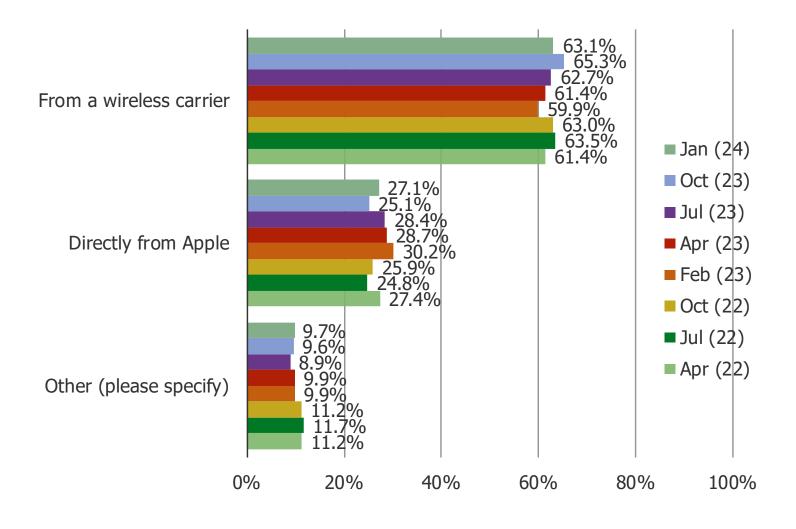

### HOW DID YOU PURCHASE YOUR IPHONE?

### HOW DID YOU PURCHASE YOUR CURRENT IPHONE?

### WHICH OF THE FOLLOWING BEST DESCRIBES HOW YOU PURCHASED YOUR CURRENT IPHONE?