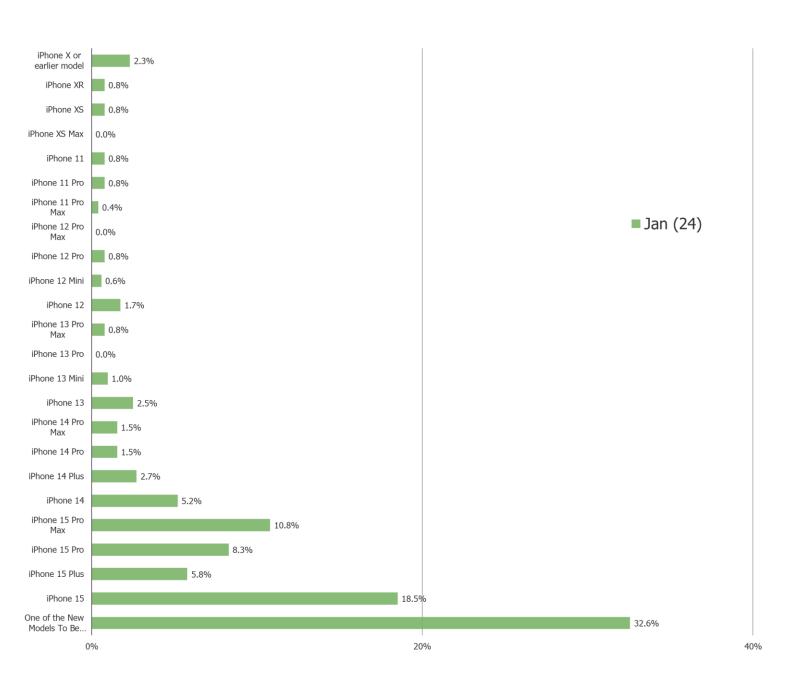

### **BESPOKE Surveys** Consumer Electronics | January 2024

ALL SMARTPHONE OWNERS WHO PLAN TO GET AN IPHONE WHEN IT IS TIME TO GET A NEW SMARTPHONE – WHICH MODEL ARE YOU MOST LIKELY TO CHOOSE?

This question was posed to smartphone owners.