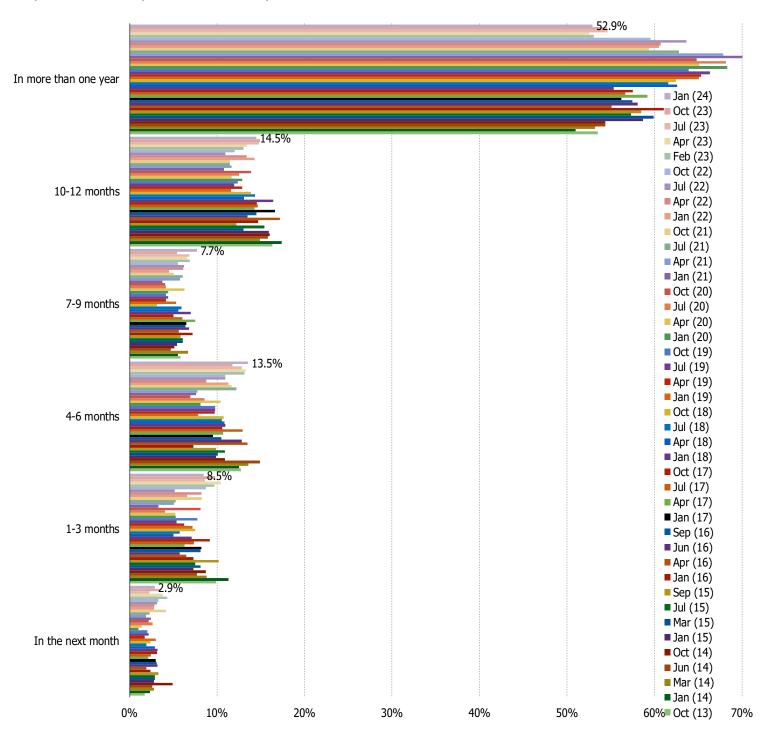

spondents.



## All Fill-In Responses: Click Here

COULD YOU EVER SEE YOURSELF GOING OUT AND BUYING A NEW SMARTPHONE OR LAPTOP IF THOSE DEVICES WERE ABLE TO WORK BETTER WITH AI RELATED APPS THAN THE EXISTING ONES YOU OWN?

This question was posed to all respondents.



Cross-Tabbing The Above Data: OS they are currently using...



### DO YOU HAVE ANY INTEREST IN THE FOLLOWING PRODUCTS? SELECT ALL THAT APPLY

This question was posed to all respondents.



DEMOGRAPHICS OF THOSE INTERESTED IN THE VISION PRO

Cross-Tabbing respondents who said they are interested in the upcoming Apple Vision Pro product (N = 82)



# SMARTPHONE REFRESH CYCLES

FOR PERSONAL USE ONLY—DO NOT FORWARD OR REDISTRIBUTE

### WHEN DID YOU GET YOUR CURRENT SMARTPHONE?



### EXPECTED DATE OF NEXT SMARTPHONE PURCHASE



#### GOING FORWARD, HOW FREQUENTLY DO YOU PLAN TO PURCHASE/GET NEW SMARTPHONES?



# SMARTPHONE MARKET SHARE

FOR PERSONAL USE ONLY-DO NOT FORWARD OR REDISTRIBUTE

### DO YOU OWN A SMARTPHONE?

This question was posed to all consumers.

| 100% |          |          |          |          |          |          |          |          |                  |          |          |              |          |          |               |              |          |             |          |             | 94.3     | % |
|------|----------|----------|----------|----------|----------|----------|----------|----------|------------------|----------|----------|--------------|----------|----------|---------------|--------------|----------|-------------|----------|-------------|----------|---|
| 80%  | 0.0      |