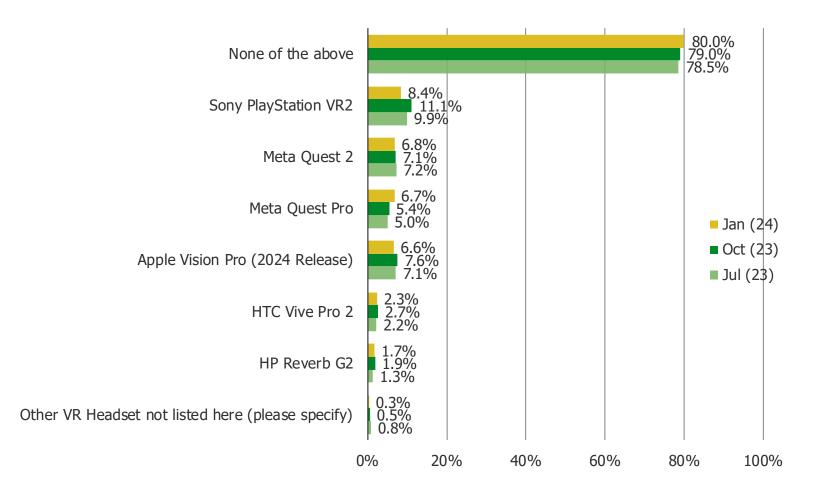

### DO YOU HAVE ANY INTEREST IN THE FOLLOWING PRODUCTS? SELECT ALL THAT APPLY

This question was posed to all respondents.

DEMOGRAPHICS OF THOSE INTERESTED IN THE VISION PRO

Cross-Tabbing respondents who said they are interested in the upcoming Apple Vision Pro product (N = 82)