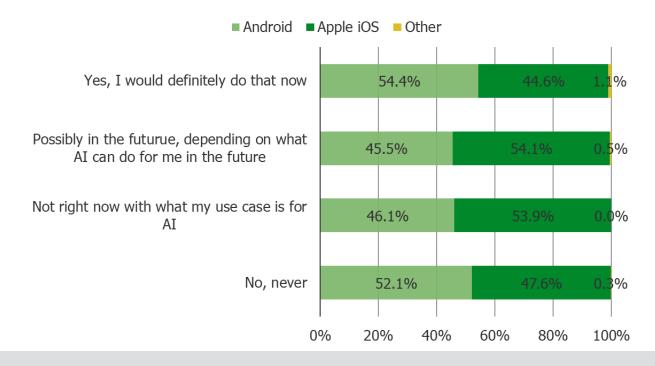

This question was posed to all respondents.

Cross-Tabbing The Above Data: OS they are currently using...