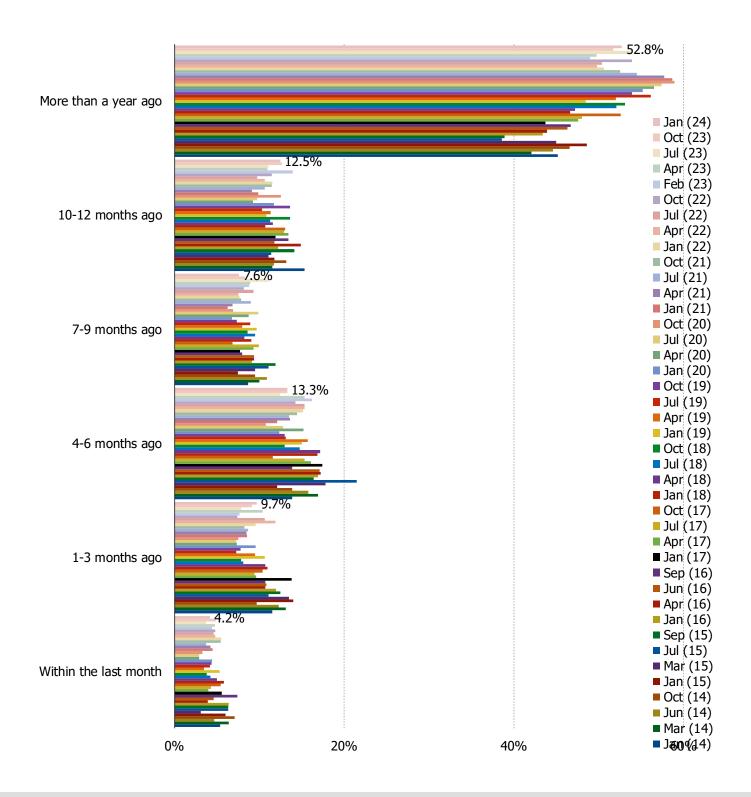

### WHEN DID YOU GET YOUR CURRENT SMARTPHONE?

## Key Takeaways:

- Consumers who use AI chatbots describe a range of different activities that they use them for (a smattering of information, asking questions, entertainment/if they are bored, work or school related help, etc.
- □ Based on our reading of fill-in responses, there is a mixture of hope for possible applications around AI and caution/fear around possible risks that could materialize from AI. A relatively low percentage (7.7%) of consumers said they would buy a new smartphone or laptop today if those devices worked better with AI related apps. At the same time, only 35.6% said they would never do that. In between, the majority of respondents either said possible in the future depending on what AI could do for them (35%) or not right now based on their current use case for AI (21.8%).
- Smartphone refresh cycle length has shown some improvement in recent years relative to series worsts.
- □ Apple Market share trends have been generally positive and favorable throughout our survey. In this latest wave, trends improved relative to our October edition.
- □ The share of iPhone users who utilize Apple Pay and Apple Music has increased considerably over the history of our survey. More than half of iPhone owners say they use iCloud storage, but self-reported iCloud usage has softened a bit sequentially relative to prior years.
- □ The share of iPhone owners who got their iPhone during the past three months improved slightly q/q and y/y.
- Over the past year in particular, our survey has detected an improvement in sentiment toward Apple (overall, willingness to pay a premium for their products, etc).