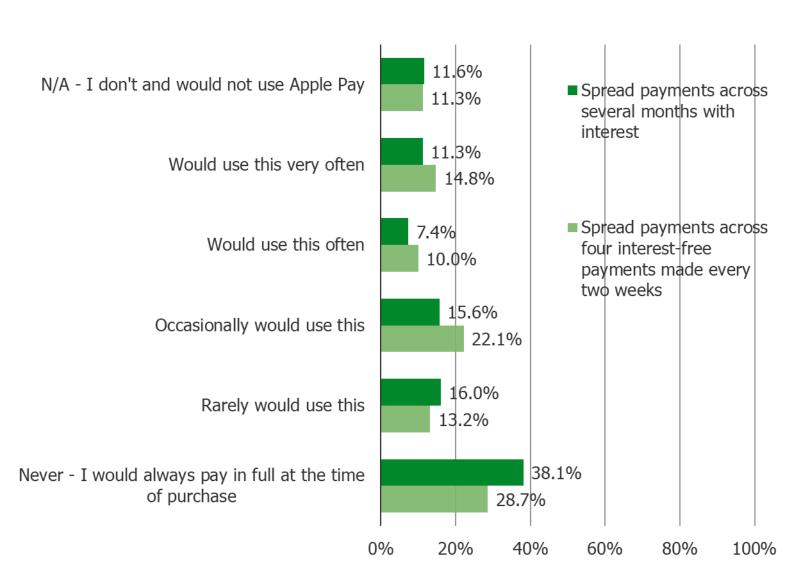

### HAVE YOU USED ANY OF THE FOLLOWING APPLE SERVICES IN THE PAST MONTH?

IF APPLE PAY ALLOWED YOU TO SPREAD PAYMENTS YOU MAKE THROUGH APPLE PAY ACROSS FOUR INTEREST-FREE PAYMENTS MADE EVERY TWO WEEKS (OR ACROSS SEVERAL MONTHS WITH INTEREST) HOW OFTEN WOULD YOU CHOOSE TO PAY THIS WAY?

This question was posed to iPhone owners who use Apple Pay.