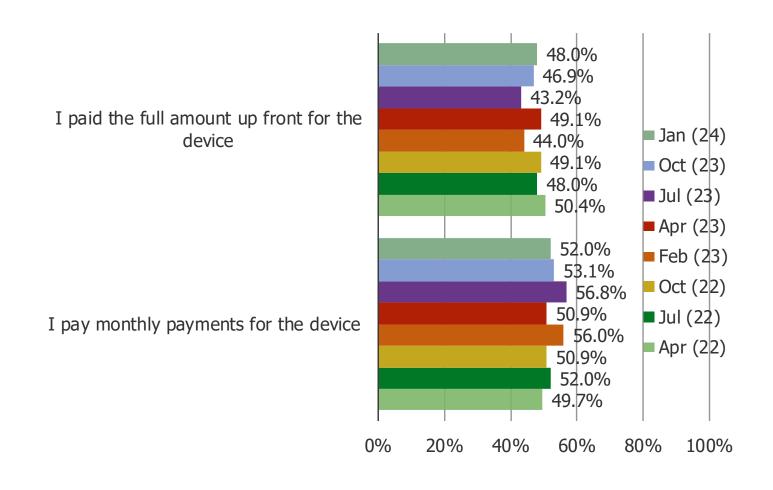

### WHICH OF THE FOLLOWING BEST DESCRIBES HOW YOU PURCHASED YOUR CURRENT IPHONE?