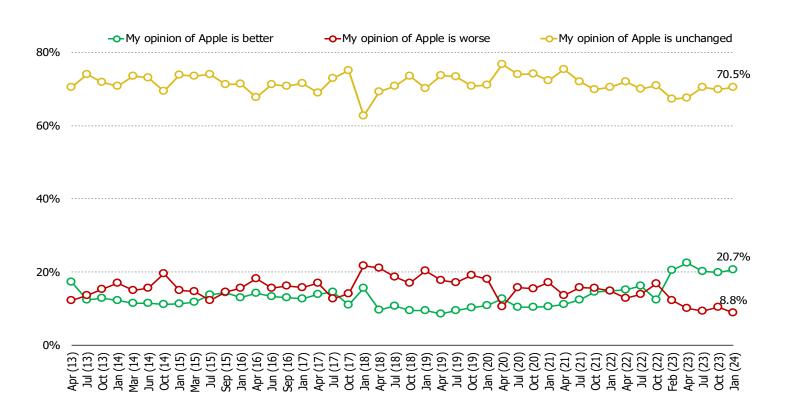

#### HAS YOUR OPINION OF APPLE CHANGED OVER THE PAST YEAR?

IN GENERAL, WOULD YOU BE WILLING TO SPEND MORE MONEY FOR APPLE PRODUCTS THAN YOU WOULD FOR SIMILAR PRODUCTS FROM OTHERS?