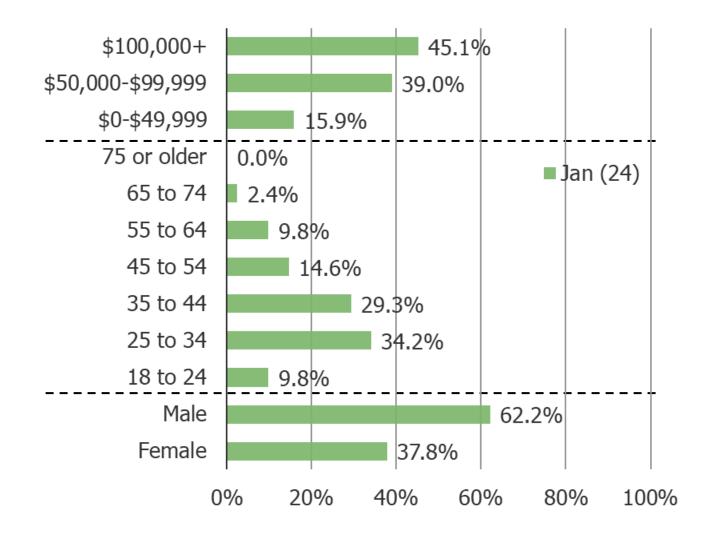

### DO YOU HAVE ANY INTEREST IN THE FOLLOWING PRODUCTS? SELECT ALL THAT APPLY

This question was posed to all respondents.

DEMOGRAPHICS OF THOSE INTERESTED IN THE VISION PRO

Cross-Tabbing respondents who said they are interested in the upcoming Apple Vision Pro product (N = 82)