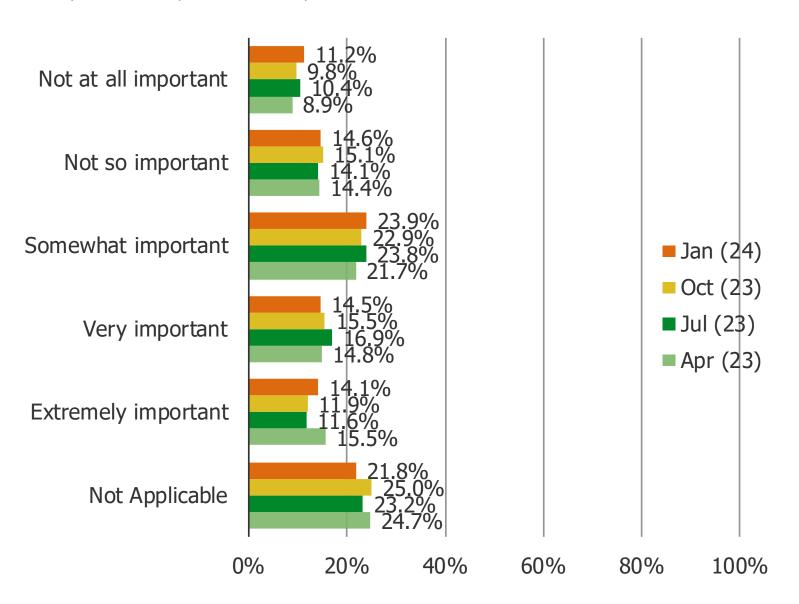

#### HOW LIKELY ARE YOU TO ADD MORE SPEAKERS FROM THIS BRAND TO YOUR HOME IN THE FUTURE?

This question was posed to all respondents who own the below.

WHEN YOU BUY SPEAKERS, HOW IMPORTANT IS IT TO YOU THAT IT HAS MULTI-ROOM/MULTI-SPEAKER CONNECTIVITY? IE A SPEAKER THAT HAS CONNECTIVITY TO OTHER SPEAKERS TO PLAY THE SAME SONG/AUDIO AT THE SAME TIME ACROSS SPEAKERS THROUGHOUT THE HOUSE)?

#### HOW IMPORTANT IS IT TO YOU TO USE ONE SINGLE BRAND OF SPEAKERS THROUGHOUT YOUR HOME?