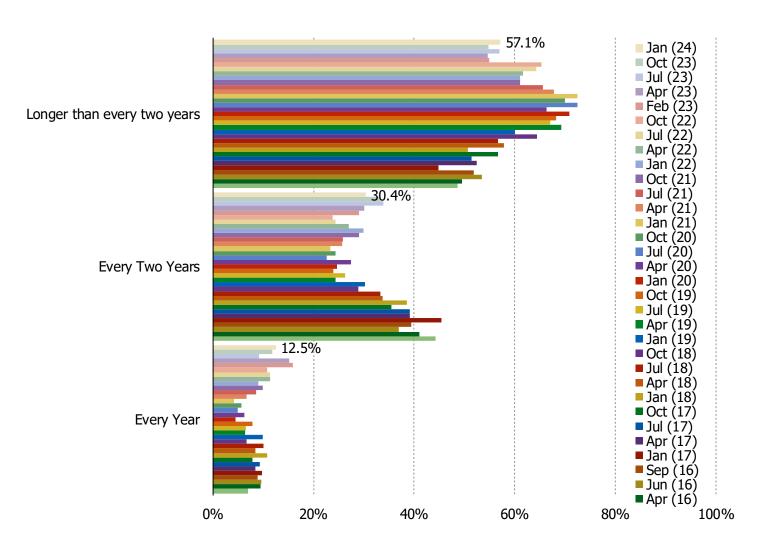

#### GOING FORWARD, HOW FREQUENTLY DO YOU PLAN TO PURCHASE/GET NEW SMARTPHONES?

## Key Takeaways:

- Consumers who use AI chatbots describe a range of different activities that they use them for (a smattering of information, asking questions, entertainment/if they are bored, work or school related help, etc.
- □ Based on our reading of fill-in responses, there is a mixture of hope for possible applications around AI and caution/fear around possible risks that could materialize from AI. A relatively low percentage (7.7%) of consumers said they would buy a new smartphone or laptop today if those devices worked better with AI related apps. At the same time, only 35.6% said they would never do that. In between, the majority of respondents either said possible in the future depending on what AI could do for them (35%) or not right now based on their current use case for AI (21.8%).
- Smartphone refresh cycle length has shown some improvement in recent years relative to series worsts.
- □ Apple Market share trends have been generally positive and favorable throughout our survey. In this latest wave, trends improved relative to our October edition.
- □ The share of iPhone users who utilize Apple Pay and Apple Music has increased considerably over the history of our survey. More than half of iPhone owners say they use iCloud storage, but self-reported iCloud usage has softened a bit sequentially relative to prior years.
- □ The share of iPhone owners who got their iPhone during the past three months improved slightly q/q and y/y.
- Over the past year in particular, our survey has detected an improvement in sentiment toward Apple (overall, willingness to pay a premium for their products, etc).