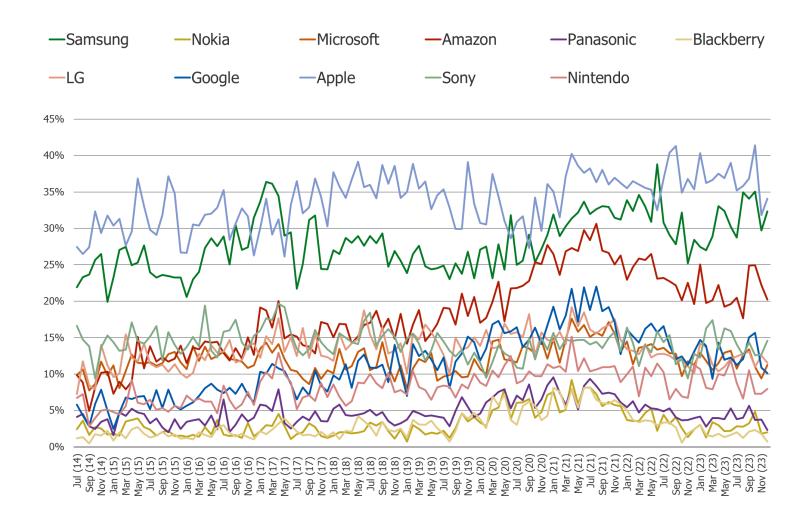

SPEAKERS FROM THIS BRAND TO YOUR HOME IN THE FUTURE?

This question was posed to all respondents who own the below.



WHEN YOU BUY SPEAKERS, HOW IMPORTANT IS IT TO YOU THAT IT HAS MULTI-ROOM/MULTI-SPEAKER CONNECTIVITY? IE A SPEAKER THAT HAS CONNECTIVITY TO OTHER SPEAKERS TO PLAY THE SAME SONG/AUDIO AT THE SAME TIME ACROSS SPEAKERS THROUGHOUT THE HOUSE)?



#### HOW IMPORTANT IS IT TO YOU TO USE ONE SINGLE BRAND OF SPEAKERS THROUGHOUT YOUR HOME?



### IF YOU WERE BUYING A NEW SPEAKER TODAY, WHICH BRAND WOULD YOU BE MOST LIKELY TO CHOOSE?



# MONTHLY DATA CONSUMER ELECTRONICS ENGAGEMENT

HAVE YOU PURCHASED ANY OF THE FOLLOWING CONSUMER ELECTRONICS PRODUCTS IN THE PAST MONTH?



WHICH COMPANY OR COMPANIES MANUFACTURE THE CONSUMER ELECTRONICS PRODUCTS THAT YOU PURCHASED IN THE PAST MONTH?



DO YOU PLAN TO PURCHASE ANY OF THE FOLLOWING CONSUMER ELECTRONIC PRODUCTS IN THE NEXT MONTH?