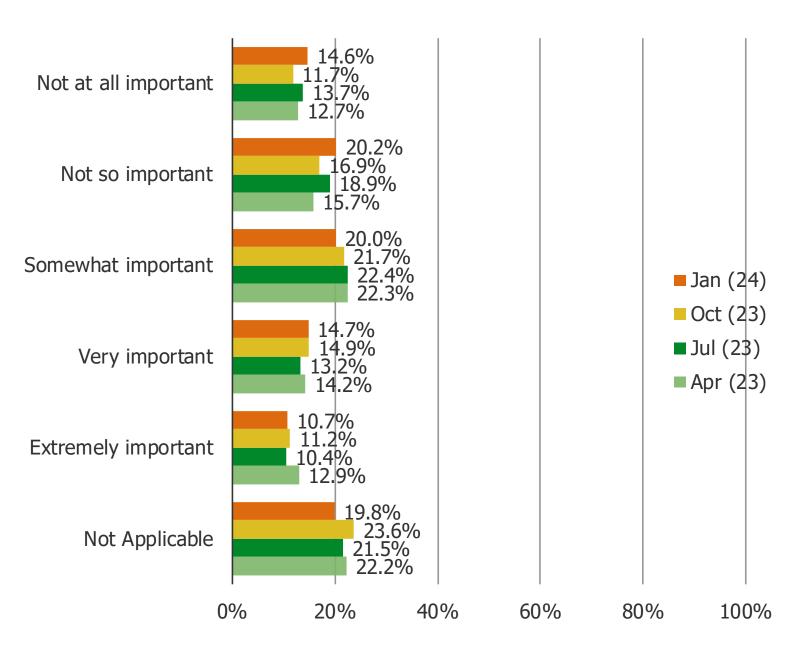

#### HOW LIKELY ARE YOU TO ADD MORE SPEAKERS FROM THIS BRAND TO YOUR HOME IN THE FUTURE?

This question was posed to all respondents who own the below.

WHEN YOU BUY SPEAKERS, HOW IMPORTANT IS IT TO YOU THAT IT HAS MULTI-ROOM/MULTI-SPEAKER CONNECTIVITY? IE A SPEAKER THAT HAS CONNECTIVITY TO OTHER SPEAKERS TO PLAY THE SAME SONG/AUDIO AT THE SAME TIME ACROSS SPEAKERS THROUGHOUT THE HOUSE)?

#### HOW IMPORTANT IS IT TO YOU TO USE ONE SINGLE BRAND OF SPEAKERS THROUGHOUT YOUR HOME?