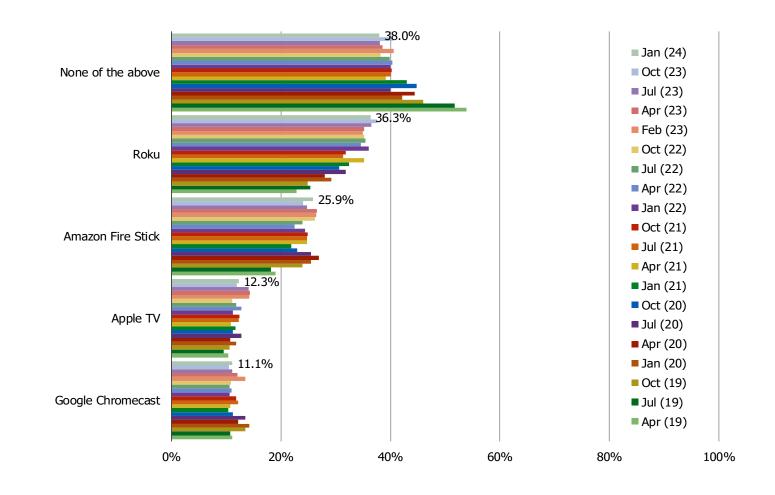

#### DO YOU OWN ANY OF THE FOLLOWING STREAMING PLAYERS?

This question was posed to all consumers.