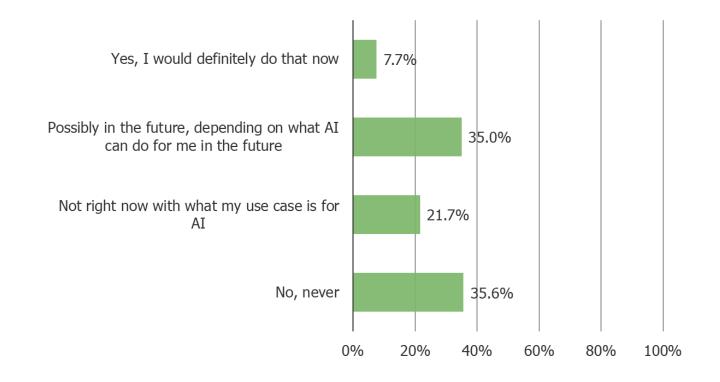

## All Fill-In Responses: Click Here

COULD YOU EVER SEE YOURSELF GOING OUT AND BUYING A NEW SMARTPHONE OR LAPTOP IF THOSE DEVICES WERE ABLE TO WORK BETTER WITH AI RELATED APPS THAN THE EXISTING ONES YOU OWN?

This question was posed to all respondents.

Cross-Tabbing The Above Data: OS they are currently using...

## Key Takeaways:

- Consumers who use AI chatbots describe a range of different activities that they use them for (a smattering of information, asking questions, entertainment/if they are bored, work or school related help, etc.
- □ Based on our reading of fill-in responses, there is a mixture of hope for possible applications around AI and caution/fear around possible risks that could materialize from AI. A relatively low percentage (7.7%) of consumers said they would buy a new smartphone or laptop today if those devices worked better with AI related apps. At the same time, only 35.6% said they would never do that. In between, the majority of respondents either said possible in the future depending on what AI could do for them (35%) or not right now based on their current use case for AI (21.8%).
- Smartphone refresh cycle length has shown some improvement in recent years relative to series worsts.
- □ Apple Market share trends have been generally positive and favorable throughout our survey. In this latest wave, trends improved relative to our October edition.
- □ The share of iPhone users who utilize Apple Pay and Apple Music has increased considerably over the history of our survey. More than half of iPhone owners say they use iCloud storage, but self-reported iCloud usage has softened a bit sequentially relative to prior years.
- □ The share of iPhone owners who got their iPhone during the past three months improved slightly q/q and y/y.
- Over the past year in particular, our survey has detected an improvement in sentiment toward Apple (overall, willingness to pay a premium for their products, etc).