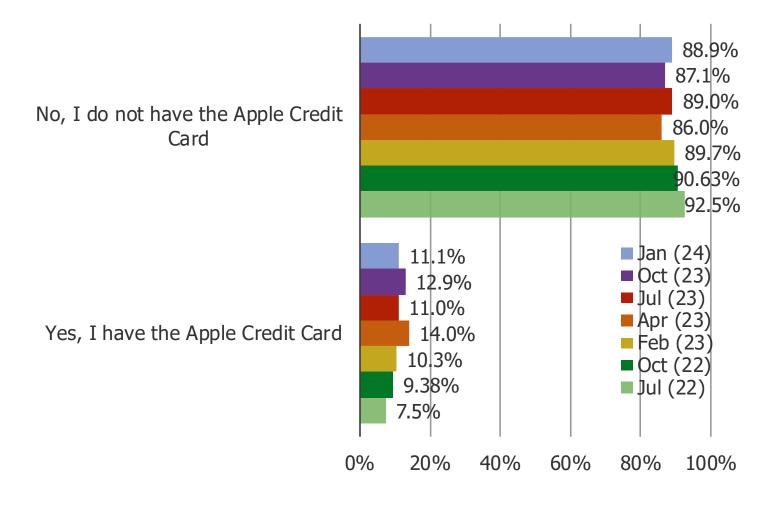

eb (23) 27.2% Oct (22) 30.6% ■ Jul (22) ∎**A**p<u>1</u>4622) 78.8% 77.9% 79.2% 80.1% 72.0% 72.8% 69.4% 0% 20% 40% 60% 80% 100%

I would lease it at this dollar amount: Please just enter the number, do not include the \$ symbol.

I would not lease it at any price, I would always prefer to finance

# AAPL PAY QUESTIONS

FOR PERSONAL USE ONLY-DO NOT FORWARD OR REDISTRIBUTE

### HAVE YOU USED ANY OF THE FOLLOWING APPLE SERVICES IN THE PAST MONTH?



IF APPLE PAY ALLOWED YOU TO SPREAD PAYMENTS YOU MAKE THROUGH APPLE PAY ACROSS FOUR INTEREST-FREE PAYMENTS MADE EVERY TWO WEEKS (OR ACROSS SEVERAL MONTHS WITH INTEREST) HOW OFTEN WOULD YOU CHOOSE TO PAY THIS WAY?

This question was posed to iPhone owners who use Apple Pay.



### JANUARY 2024

### DO YOU OWN THE APPLE CREDIT CARD? (PICTURED ABOVE)



# **IPHONE DYNAMICS**

FOR PERSONAL USE ONLY-DO NOT FORWARD OR REDISTRIBUTE

### GOT IPHONE WITHIN PAST THREE MONTHS

This question was posed to iPhone owners.



### WHICH SMARTPHONE DO YOU PLAN TO GET NEXT?





#### IPHONE MIX – WHICH MODEL DO YOU CURRENTLY OWN?



40%

### **BESPOKE Surveys** Consumer Electronics | January 2024

ALL SMARTPHONE OWNERS WHO PLAN TO GET AN IPHONE WHEN IT IS TIME TO GET A NEW SMARTPHONE – WHICH MODEL ARE YOU MOST LIKELY TO CHOOSE?

This question was posed to smartphone owners.



## CONSUMER SENTIMENT

FOR PERSONAL USE ONLY-DO NOT FORWARD OR REDISTRIBUTE

### **BESPOKE Surveys** Consumer Electronics | January 2024

#### HAS YOUR OPINION OF APPLE CHANGED OVER THE PAST YEAR?



IN GENERAL, WOULD YOU BE WILLING TO SPEND MORE MONEY FOR APPLE PRODUCTS THAN YOU