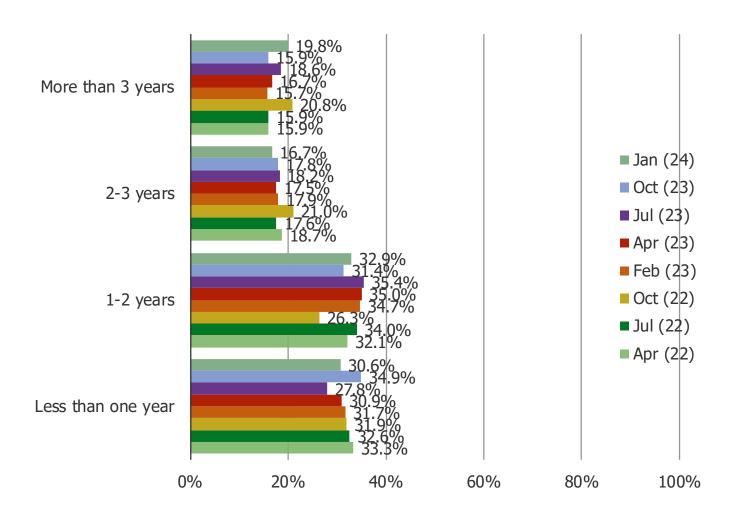

# SMARTPHONE REFRESH CYCLES

FOR PERSONAL USE ONLY—DO NOT FORWARD OR REDISTRIBUTE

### WHEN DID YOU GET YOUR CURRENT SMARTPHONE?