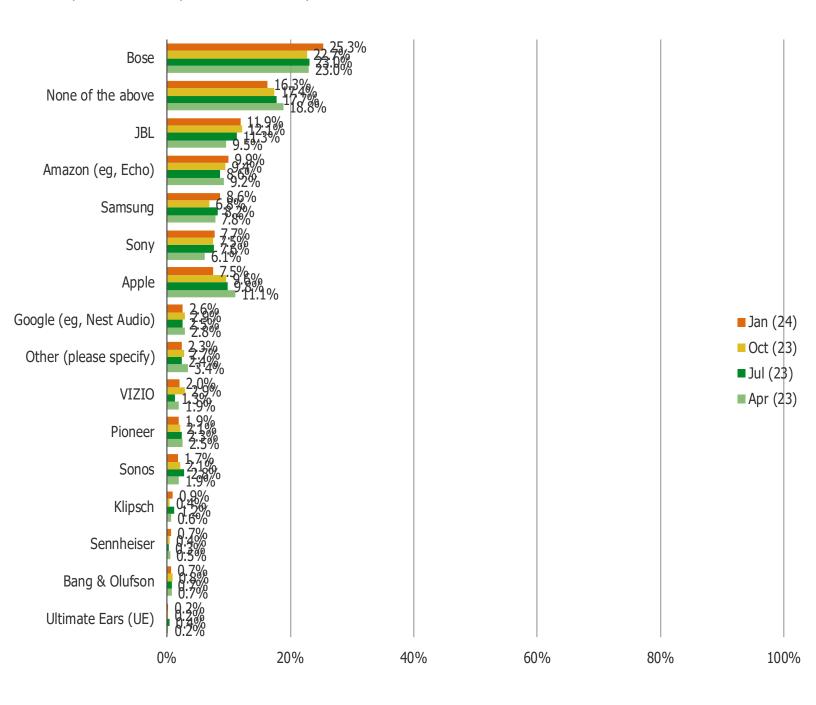

# SPEAKERS AND SOUNDBARS

FOR PERSONAL USE ONLY-DO NOT FORWARD OR REDISTRIBUTE

DO YOU OWN ONE OR MORE SPEAKERS FROM THE FOLLOWING BRANDS? SELECT ALL THAT APPLY

### IF YOU WERE BUYING A NEW SPEAKER TODAY, WHICH BRAND WOULD YOU BE MOST LIKELY TO CHOOSE?