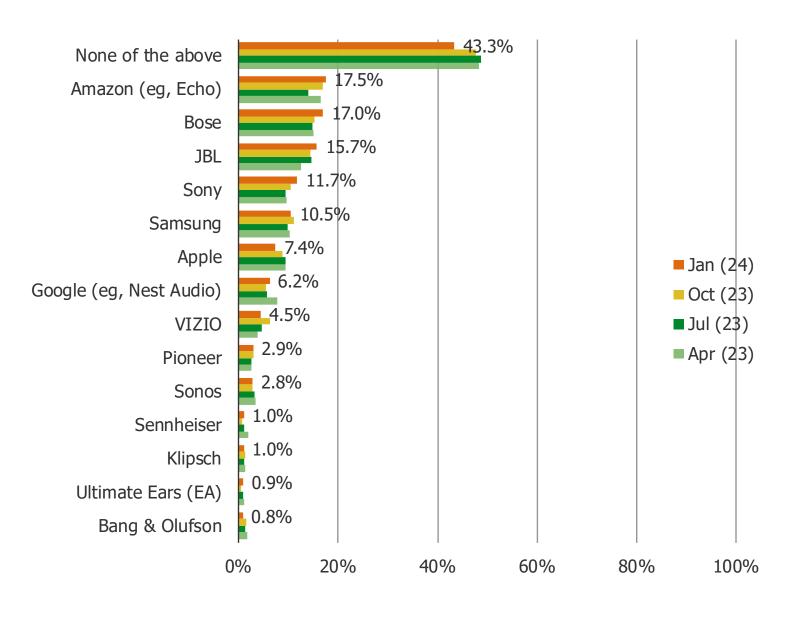

# SPEAKERS AND SOUNDBARS

FOR PERSONAL USE ONLY-DO NOT FORWARD OR REDISTRIBUTE

DO YOU OWN ONE OR MORE SPEAKERS FROM THE FOLLOWING BRANDS? SELECT ALL THAT APPLY