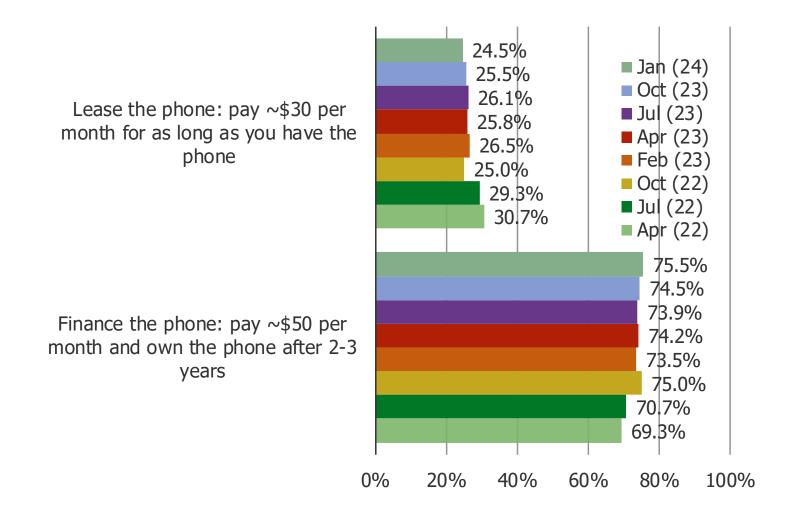

### WHICH OF THE FOLLOWING DO YOU THINK WOULD BE A BETTER WAY TO HAVE AN IPHONE?

This question was posed to iPhone owners.

Pay in full to buy the iPhone up front ‰∎ Jan (24) Oct (23) 8.0% .0% Jul (23) Lease the iPhone and make monthly payments to use the phone (but not Apr (23) own it) Feb (23) Oct (22) 36.9% Jul (22) Finance the iPhone and make Apr (22) payments to own the phone after 2-3 years

0%

20%

40%

60%

80%

100%

FOR PERSONAL USE ONLY-DO NOT FORWARD OR REDISTRIBUTE

IMAGINE A NEW IPHONE COMES OUT AND YOU WANTED TO GET IT, WHICH WOULD YOU BE MORE LIKELY TO CHOOSE?