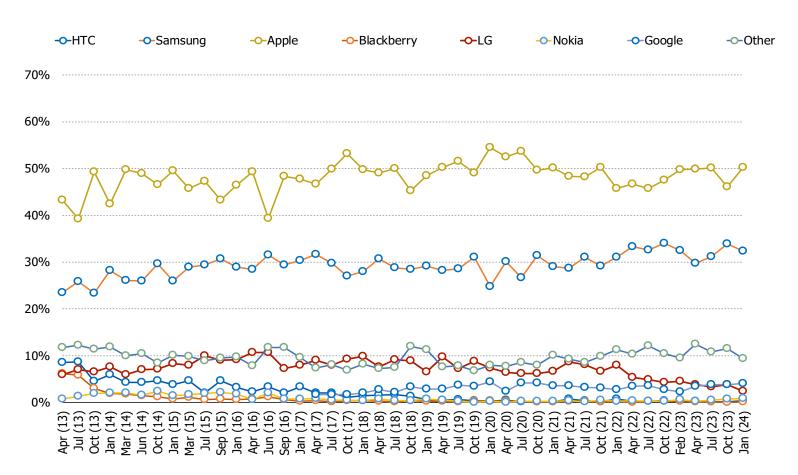

<b>ک</b> | <b>≻⊙−C</b> | ~~~      |   |
| 60%  | Oct (13) | Mar (14) | Oct (14) | Mar (15) | Sep (15) | Apr (16) | Sep (16) | Apr (17) | Oct (17)         | Apr (18) | Oct (18) | Apr (19)     | Oct (19) | Apr (20) | Oct (20)      | Apr (21)     | Oct (21) | Apr (22)    | Oct (22) | Apr (23)    | Oct (23) |   |

### CURRENT OPERATING SYSTEM FOR SMARTPHONE



### WHY DON'T YOU OWN AN APPLE IPHONE (IE, WHY DID YOU CHOOSE AN ANDROID PHONE INSTEAD)?

This question was posed to Android owners.



"TRIPLE PLAYS" – PERCENTAGE OF SMARTPHONE OWNERS WHO OWN THE SAME OPERATING SYSTEM FOR LAST PHONE, CURRENT PHONE, AND PLAN TO USE SAME FOR NEXT PHONE



#### OPERATING SYSTEM FOR SMARTPHONE BEFORE CURRENT SMARTPHONE





### OPERATING SYSTEM FOR NEXT SMARTPHONE



#### **MARKET SHARE - SMARTPHONES**





## DO YOU PLAN TO SWITCH TO ANY OF THE LATEST OR UPCOMING IPHONES WHEN IT IS TIME TO GET A NEW SMARTPHONE?



# IPHONE PURCHASE PREFERENCES AND TESTING A LEASING MODEL

FOR PERSONAL USE ONLY-DO NOT FORWARD OR REDISTRIBUTE

### FOR HOW LONG HAVE YOU OWNED YOUR CURRENT IPHONE?



### HOW DID YOU PURCHASE YOUR IPHONE?



### HOW DID YOU PURCHASE YOUR CURRENT IPHONE?



### WHICH OF THE FOLLOWING BEST DESCRIBES HOW YOU PURCHASED YOUR CURRENT IPHONE?



### WHICH OF THE FOLLOWING DO YOU THINK WOULD BE A BETTER WAY TO HAVE AN IPHONE?

This question was posed to iPhone owners.

Pay in full to buy the iPhone up front ‰∎ Jan (24) Oct (23) 8.0% .0% Jul (23) Lease the iPhone and make monthly payments to use the phone (but not Apr (23) own it) Feb (23) Oct (22) 36.9% Jul (22) Finance the iPhone and