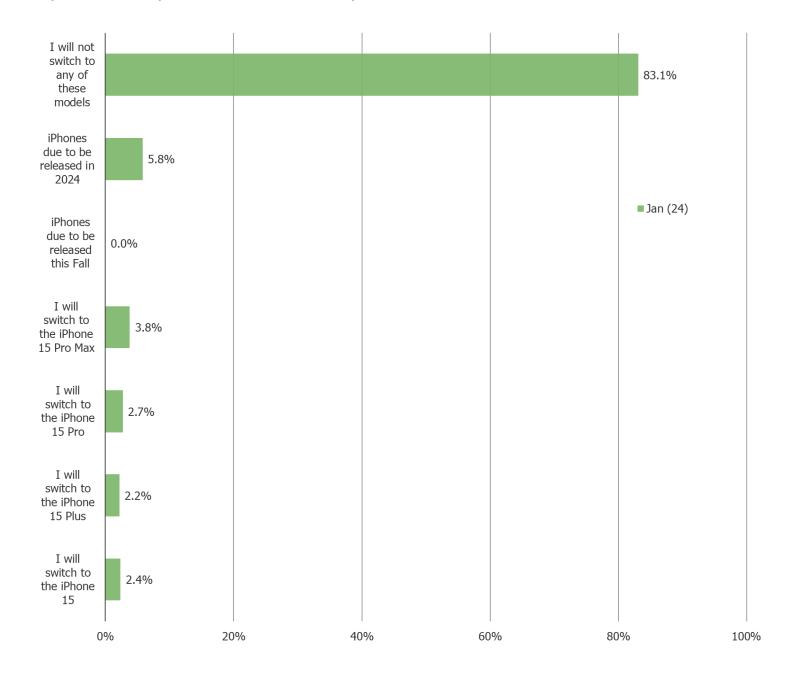

## DO YOU PLAN TO SWITCH TO ANY OF THE LATEST OR UPCOMING IPHONES WHEN IT IS TIME TO GET A NEW SMARTPHONE?