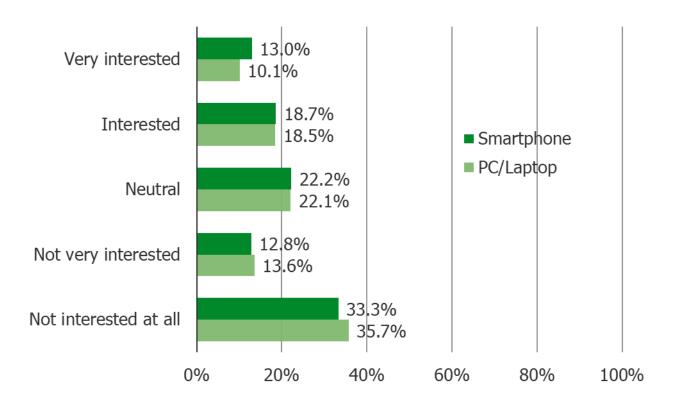

# **NEW QUESTIONS**

FOR PERSONAL USE ONLY—DO NOT FORWARD OR REDISTRIBUTE

HOW INTERESTED ARE YOU IN USING AI (ARTIFICIAL INTELLIGENCE) CHATBOTS AND APPS, LIKE CHATGPT, BARD, MICROSOFT COPILOT, GROK, ETC) WHILE USING THE FOLLOWING DEVICES...

This question was posed to all respondents.