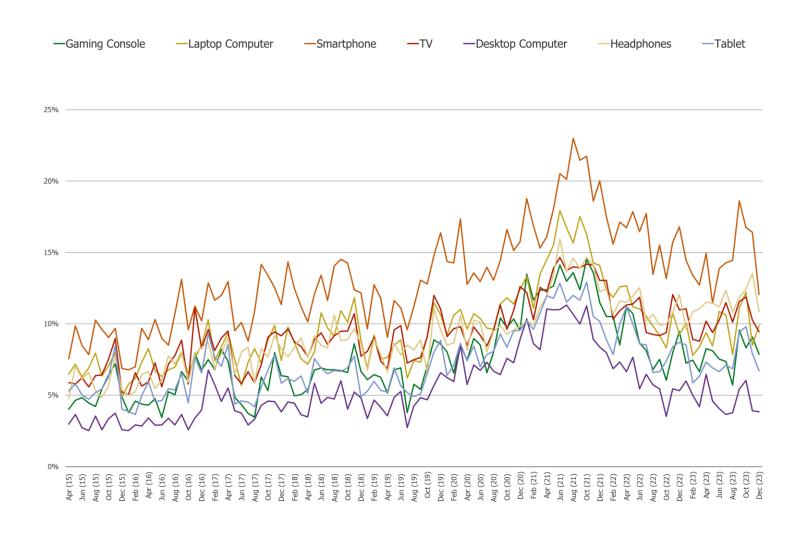

# MONTHLY DATA CONSUMER ELECTRONICS ENGAGEMENT

HAVE YOU PURCHASED ANY OF THE FOLLOWING CONSUMER ELECTRONICS PRODUCTS IN THE PAST MONTH?

WHICH COMPANY OR COMPANIES MANUFACTURE THE CONSUMER ELECTRONICS PRODUCTS THAT YOU PURCHASED IN THE PAST MONTH?