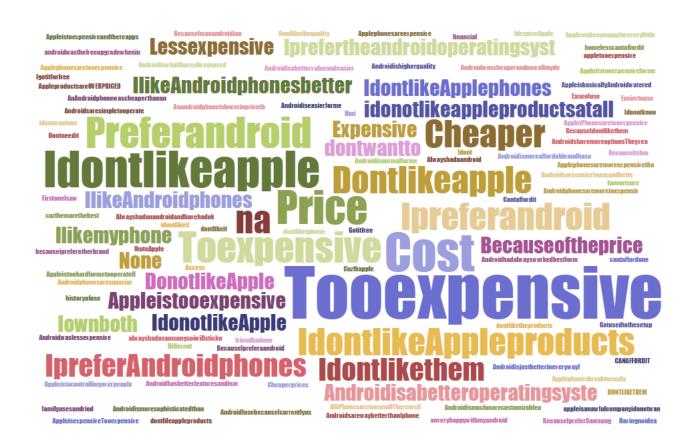

### WHY DON'T YOU OWN AN APPLE IPHONE (IE, WHY DID YOU CHOOSE AN ANDROID PHONE INSTEAD)?

This question was posed to Android owners.

"TRIPLE PLAYS" – PERCENTAGE OF SMARTPHONE OWNERS WHO OWN THE SAME OPERATING SYSTEM FOR LAST PHONE, CURRENT PHONE, AND PLAN TO USE SAME FOR NEXT PHONE