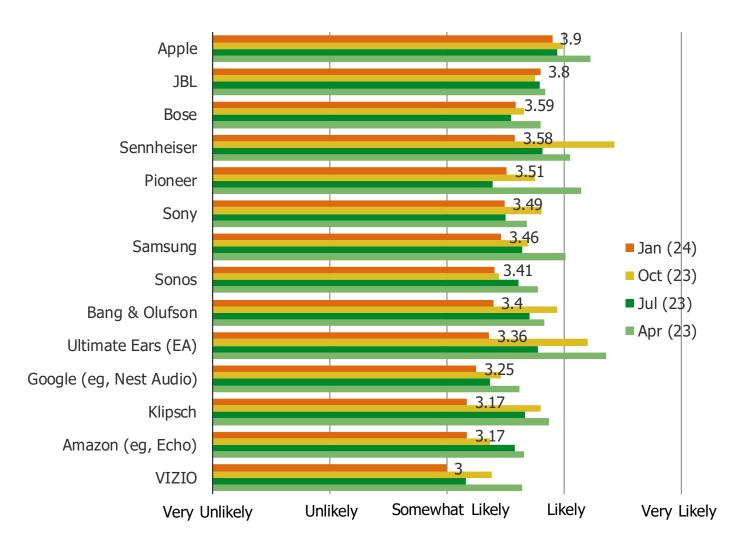

#### HOW LIKELY ARE YOU TO ADD MORE SPEAKERS FROM THIS BRAND TO YOUR HOME IN THE FUTURE?

This question was posed to all respondents who own the below.

WHEN YOU BUY SPEAKERS, HOW IMPORTANT IS IT TO YOU THAT IT HAS MULTI-ROOM/MULTI-SPEAKER CONNECTIVITY? IE A SPEAKER THAT HAS CONNECTIVITY TO OTHER SPEAKERS TO PLAY THE SAME SONG/AUDIO AT THE SAME TIME ACROSS SPEAKERS THROUGHOUT THE HOUSE)?