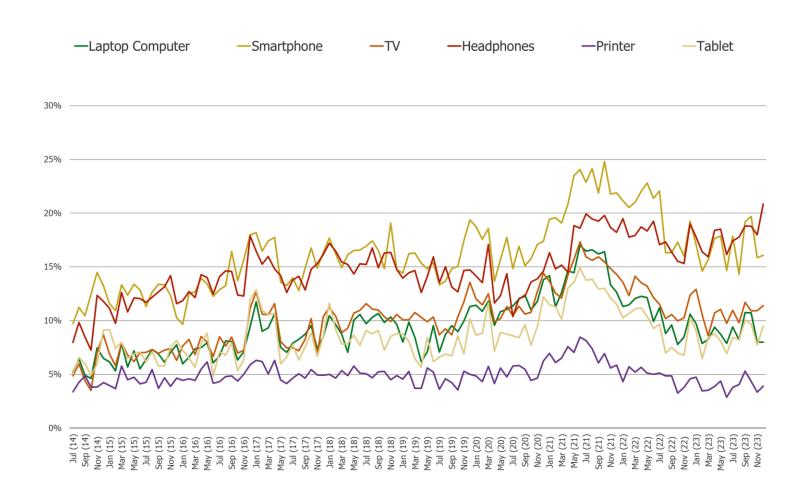

# MONTHLY DATA CONSUMER ELECTRONICS ENGAGEMENT

HAVE YOU PURCHASED ANY OF THE FOLLOWING CONSUMER ELECTRONICS PRODUCTS IN THE PAST MONTH?

WHICH COMPANY OR COMPANIES MANUFACTURE THE CONSUMER ELECTRONICS PRODUCTS THAT YOU PURCHASED IN THE PAST MONTH?

DO YOU PLAN TO PURCHASE ANY OF THE FOLLOWING CONSUMER ELECTRONIC PRODUCTS IN THE NEXT MONTH?