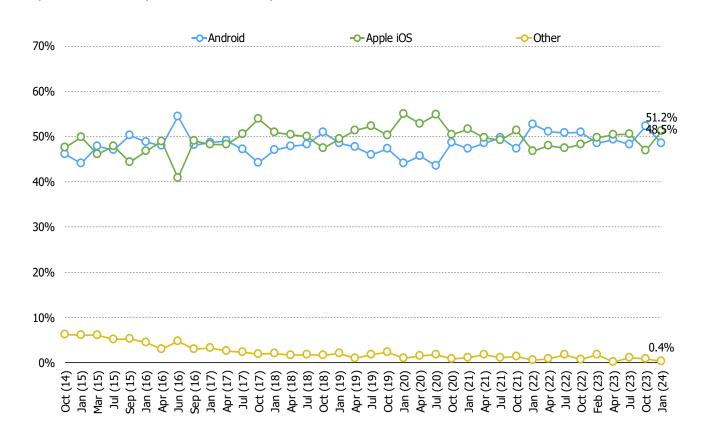

---|----------|----------|----------|------------------|----------|----------|--------------|----------|----------|---------------|--------------|----------|-------------|----------|-------------|----------|---|
| 80%  | 0.0      | مح       | 9-0      |          |          | <u>}</u> |          | <b>~</b> | , o <sup>r</sup> | V        | \$       | <b>)-O-C</b> | Ŷ        | <u>^</u> | )- <b>O-(</b> | <del>ک</del> | <b>ک</b> | <b>ک</b> ور | <b>ک</b> | <b>≻⊙−C</b> | ~~~      |   |
| 60%  | Oct (13) | Mar (14) | Oct (14) | Mar (15) | Sep (15) | Apr (16) | Sep (16) | Apr (17) | Oct (17)         | Apr (18) | Oct (18) | Apr (19)     | Oct (19) | Apr (20) | Oct (20)      | Apr (21)     | Oct (21) | Apr (22)    | Oct (22) | Apr (23)    | Oct (23) |   |

### CURRENT OPERATING SYSTEM FOR SMARTPHONE



### WHY DON'T YOU OWN AN APPLE IPHONE (IE, WHY DID YOU CHOOSE AN ANDROID PHONE INSTEAD)?

This question was posed to Android owners.



"TRIPLE PLAYS" – PERCENTAGE OF SMARTPHONE OWNERS WHO OWN THE SAME OPERATING SYSTEM FOR LAST PHONE, CURRENT PHONE, AND PLAN TO USE SAME FOR NEXT PHONE



#### OPERATING SYSTEM FOR SMARTPHONE BEFORE CURRENT SMARTPHONE





### OPERATING SYSTEM FOR NEXT SMARTPHONE



#### **MARKET SHARE - SMARTPHONES**





## DO YOU PLAN TO SWITCH TO ANY OF THE LATEST OR UPCOMING IPHONES WHEN IT IS TIME TO GET A NEW SMARTPHONE?



# IPHONE PURCHASE PREFERENCES AND TESTING A LEASING MODEL

FOR PERSONAL USE ONLY-DO NOT FORWARD OR REDISTRIBUTE

### FOR HOW LONG HAVE YOU OWNED YOUR CURRENT IPHONE?



### HOW DID YOU PURCHASE YOUR IPHONE?



### HOW DID YOU PURCHASE YOUR CURREN