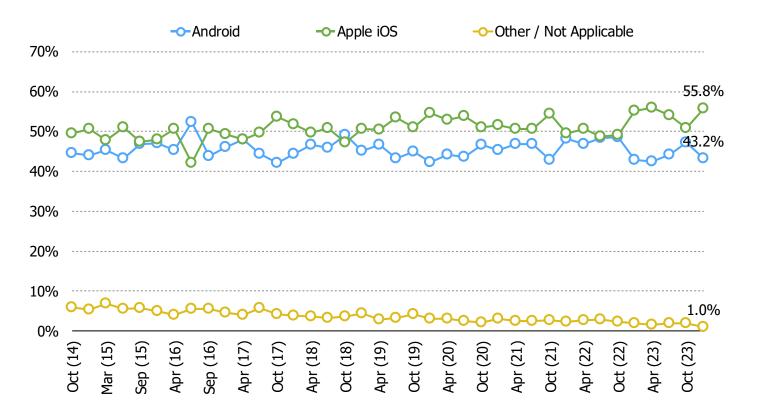

### CURRENT OPERATING SYSTEM FOR SMARTPHONE

### OPERATING SYSTEM FOR NEXT SMARTPHONE