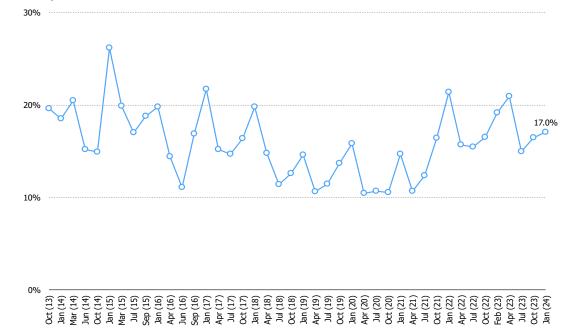

### CURRENT OPERATING SYSTEM FOR SMARTPHONE

#### OPERATING SYSTEM FOR SMARTPHONE BEFORE CURRENT SMARTPHONE

### OPERATING SYSTEM FOR NEXT SMARTPHONE