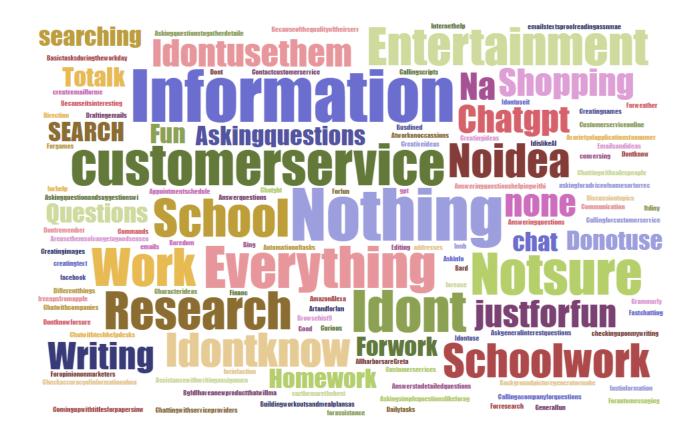

### WHAT DO YOU USE AI CHATBOTS FOR?

This question was posed to all respondents who use AI chatbots more often than never.

All Fill-In Responses: Click Here

DO YOU HAVE ANY HOPES OR EXPECTATIONS FOR WHAT AI CHATBOTS OR APPS COULD BRING TO YOUR SMARTPHONE AND COMPUTER DEVICES IN THE FUTURE?