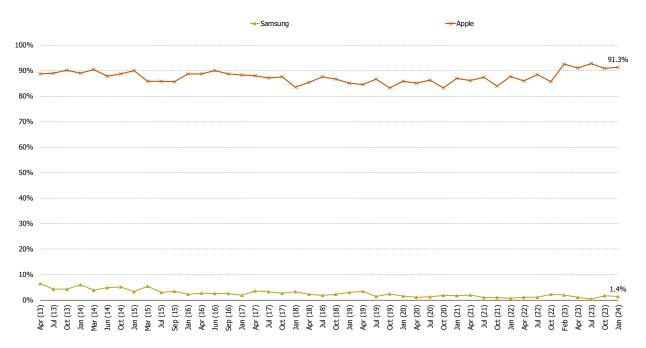

he \$ symbol.

I would not lease it at any price, I would always prefer to finance

# AAPL PAY QUESTIONS

FOR PERSONAL USE ONLY-DO NOT FORWARD OR REDISTRIBUTE

### HAVE YOU USED ANY OF THE FOLLOWING APPLE SERVICES IN THE PAST MONTH?



IF APPLE PAY ALLOWED YOU TO SPREAD PAYMENTS YOU MAKE THROUGH APPLE PAY ACROSS FOUR INTEREST-FREE PAYMENTS MADE EVERY TWO WEEKS (OR ACROSS SEVERAL MONTHS WITH INTEREST) HOW OFTEN WOULD YOU CHOOSE TO PAY THIS WAY?

This question was posed to iPhone owners who use Apple Pay.



### JANUARY 2024

### DO YOU OWN THE APPLE CREDIT CARD? (PICTURED ABOVE)



# **IPHONE DYNAMICS**

FOR PERSONAL USE ONLY-DO NOT FORWARD OR REDISTRIBUTE

### GOT IPHONE WITHIN PAST THREE MONTHS

This question was posed to iPhone owners.



### WHICH SMARTPHONE DO YOU PLAN TO GET NEXT?





#### IPHONE MIX – WHICH MODEL DO YOU CURRENTLY OWN?



40%

### **BESPOKE Surveys** Consumer Electronics | January 2024

ALL SMARTPHONE OWNERS WHO PLAN TO GET AN IPHONE WHEN IT IS TIME TO GET A NEW SMARTPHONE – WHICH MODEL ARE YOU MOST LIKELY TO CHOOSE?

This question was posed to smartphone owners.



## CONSUMER SENTIMENT

FOR PERSONAL USE ONLY-DO NOT FORWARD OR REDISTRIBUTE

### **BESPOKE Surveys** Consumer Electronics | January 2024

#### HAS YOUR OPINION OF APPLE CHANGED OVER THE PAST YEAR?



IN GENERAL, WOULD YOU BE WILLING TO SPEND MORE MONEY FOR APPLE PRODUCTS THAN YOU WOULD FOR SIMILAR PRODUCTS FROM OTHERS?



# STREAMING PLAYERS

FOR PERSONAL USE ONLY—DO NOT FORWARD OR REDISTRIBUTE

#### DO YOU OWN ANY OF THE FOLLOWING STREAMING PLAYERS?

This question was posed to all consume