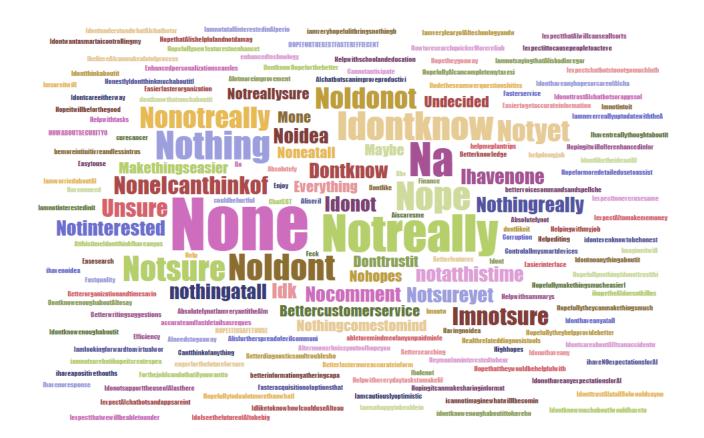

### WHAT DO YOU USE AI CHATBOTS FOR?

This question was posed to all respondents who use AI chatbots more often than never.

All Fill-In Responses: Click Here

DO YOU HAVE ANY HOPES OR EXPECTATIONS FOR WHAT AI CHATBOTS OR APPS COULD BRING TO YOUR SMARTPHONE AND COMPUTER DEVICES IN THE FUTURE?