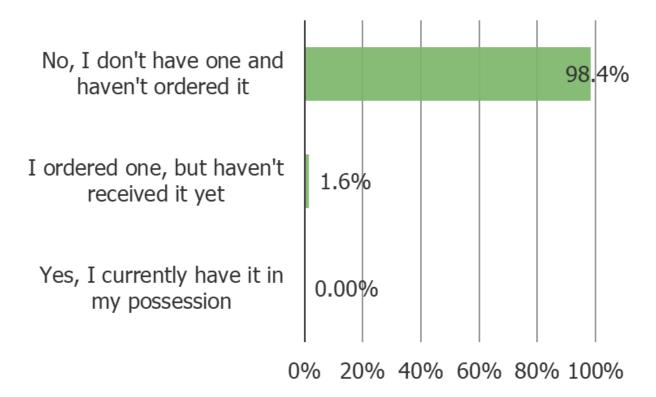

#### DO YOU OWN THIS VEHICLE AND CURRENTLY HAVE IT IN YOUR POSSESSION?

THE VEHICLE PICTURED ABOVE IS THE TESLA CYBERTRUCK (ELECTRIC VEHICLE), WHAT IS YOUR OPINION OF THIS VEHICLE?