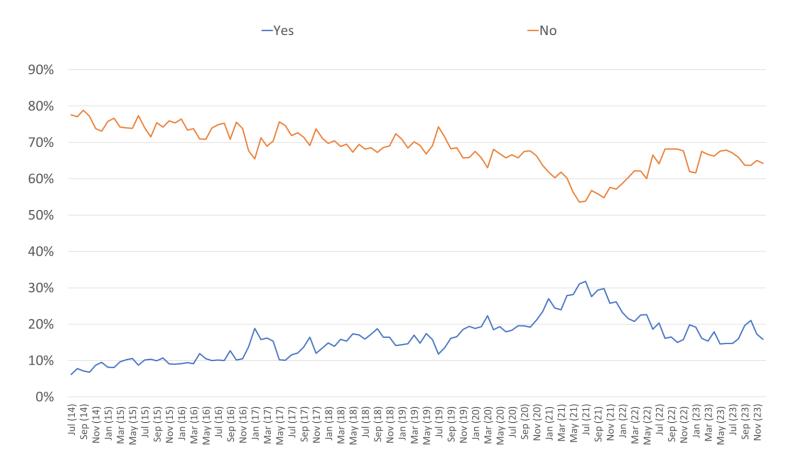

#### DO YOU PLAN TO PURCHASE/LEASE A VEHICLE IN THE NEXT SIX MONTHS?

Posed to all respondents.