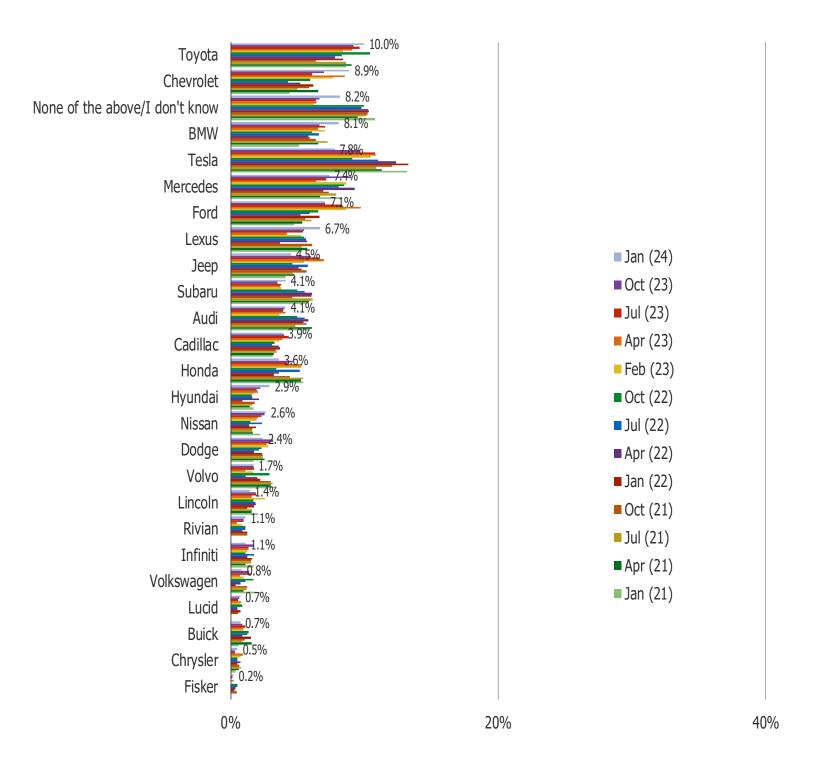

#### IF PRICE WAS NO OBJECT, WHICH OF THE FOLLOWING BRANDS WOULD YOU MOST DESIRE TO GET?