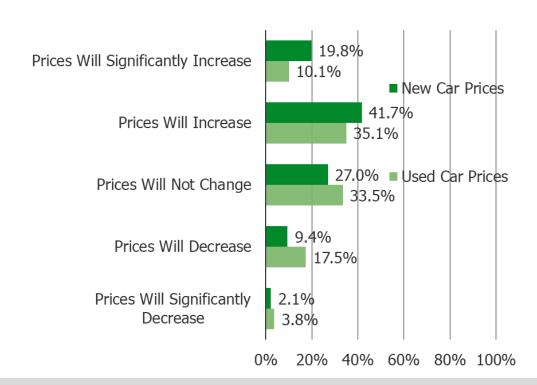

## OVER THE NEXT 12 MONTHS, ARE YOU EXPECTING THE FOLLOWING TO CHANGE?

Prices Will Significantly Decrease

Prices Will Significantly Increase