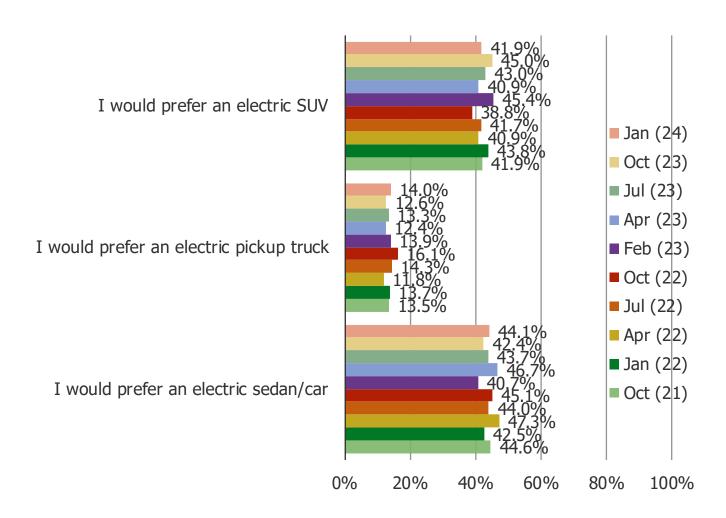

#### IF YOU WERE LOOKING TO GET A NEW CAR/AUTOMOBILE, WHICH WOULD YOU PREFER TO GET?