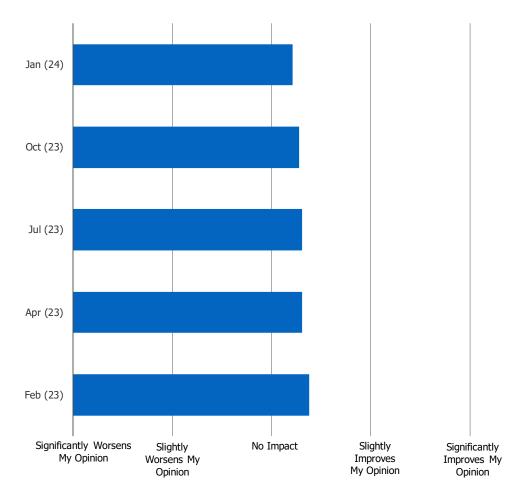

## WHAT IS YOUR OPINION / REACTION TO TESLA CUTTING ITS PRICES ON SOME MODELS?

Posed to all respondents who own or lease a vehicle.

### DOES TESLA CUTTING ITS PRICES ON SOME MODELS CHANGE YOUR OPINION OF THE TESLA BRAND?

Posed to all respondents who have plans to purchase or lease a vehicle in the future.