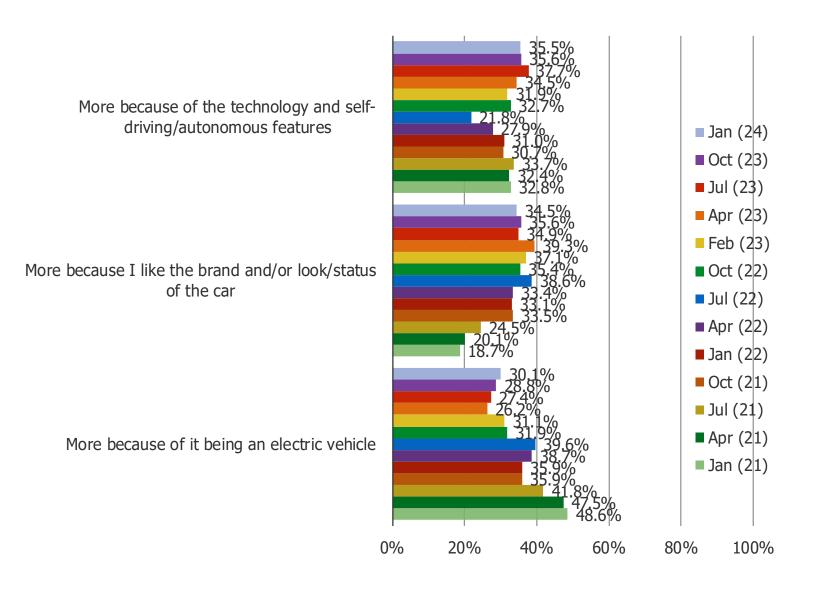

#### WHAT IS THE PRIMARY REASON THAT YOU WOULD BE INTERESTED IN GETTING A TESLA?

Posed to respondents who own/lease a car and have interest in getting a Tesla.