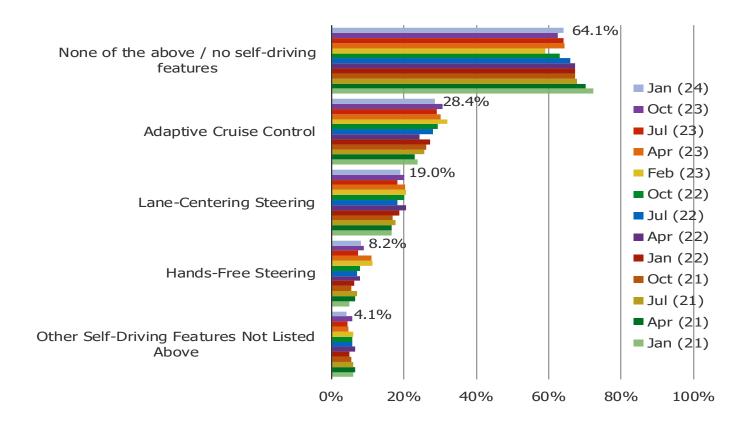

#### DO YOU CURRENTLY OWN/LEASE ONE OR MORE AUTOS THAT HAVE THE FOLLOWING FEATURES?