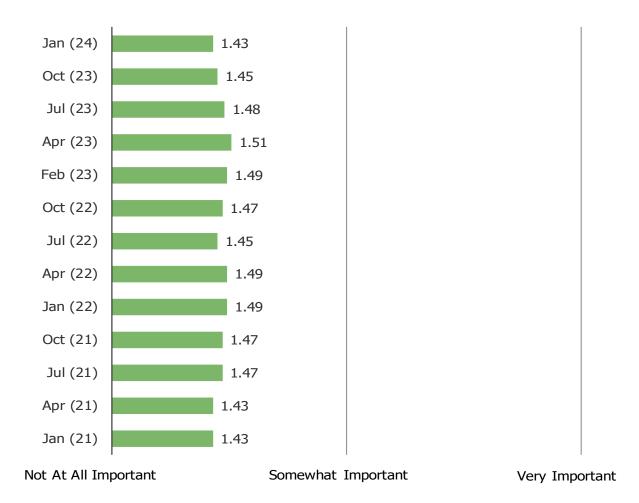

### IN YOUR OPINION, HOW AUTONOMOUS WOULD THE IDEAL CAR/AUTOMOBILE BE?

IF YOU WERE LOOKING TO GET A NEW CAR, HOW IMPORTANT WOULD IT BE FOR THE CAR TO BE AVAILABLE IN ELECTRIC?