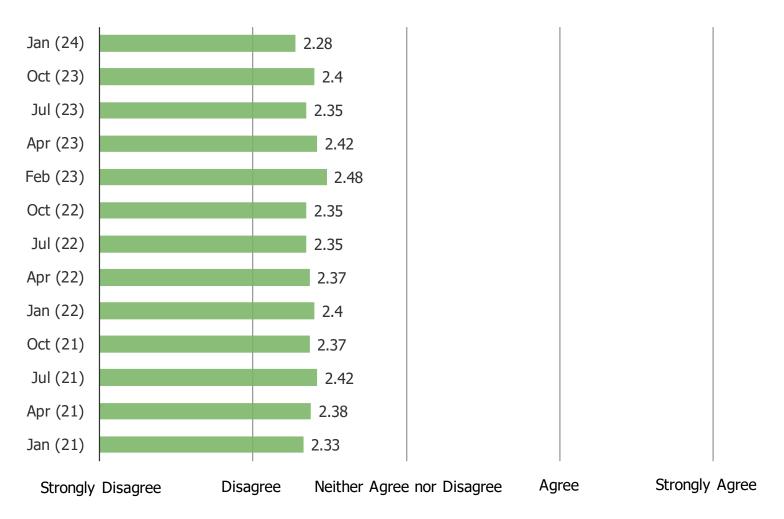

TO WHAT EXTENT DO YOU AGREE: "IT WOULD BE WORTH IT TO SPEND MORE ON A CAR/AUTO IN ORDER FOR IT TO HAVE SELF-DRIVING/AUTONOMOUS CAPABILITIES"