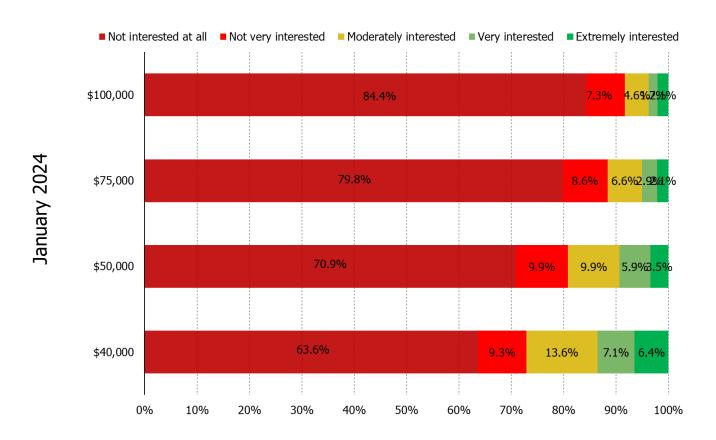

January 2024

### IF YOU HAD TO USE ONE ADJECTIVE TO DESCRIBE THE VEHICLE ABOVE, WHAT WOULD IT BE?

HOW MUCH INTEREST WOULD YOU HAVE IN GETTING THE VEHICLE ABOVE AS YOUR NEXT CAR AT THE FOLLOWING MSRP'S?

HOW MUCH INTEREST WOULD YOU HAVE IN GETTING THE VEHICLE ABOVE AS YOUR NEXT CAR AT THE FOLLOWING MSRP'S?