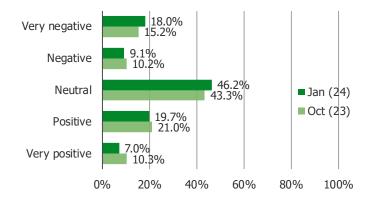

THE VEHICLE PICTURED ABOVE IS THE RIVIAN ALL ELECTRIC PICKUP TRUCK, WHAT IS YOUR OPINION OF THIS VEHICLE?

### IF YOU HAD TO USE ONE ADJECTIVE TO DESCRIBE THE VEHICLE ABOVE, WHAT WOULD IT BE?

HOW MUCH INTEREST WOULD YOU HAVE IN GETTING THE VEHICLE ABOVE AS YOUR NEXT CAR AT THE FOLLOWING MSRP'S?

Posed to all respondents (N = 1216)