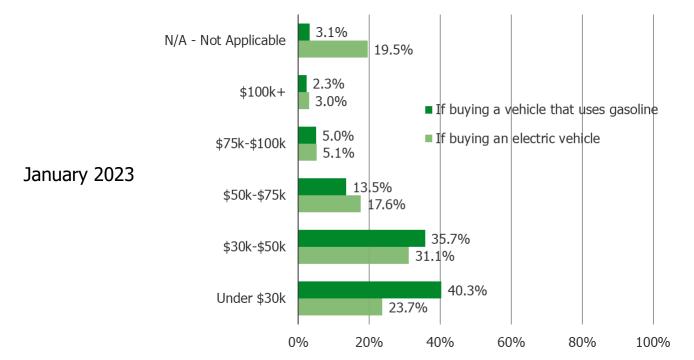

### HOW MUCH WOULD YOU BE WILLING TO SPEND ON A NEW CAR?

Posed to all respondents who have plans to purchase or lease a vehicle in the future.

July 2023

### HOW MUCH WOULD YOU BE WILLING TO SPEND ON A NEW CAR?