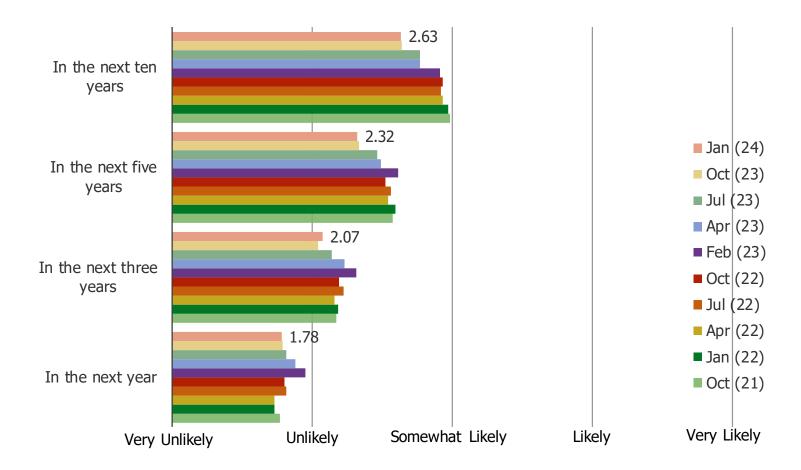

THINKING ABOUT THE NEXT VEHICLE YOU WILL PURCHASE OR LEASE, IS IT MORE LIKELY TO BE:

Posed to all respondents who have plans to purchase or lease a vehicle.



### WHICH OF THE FOLLOWING DO YOU CURRENTLY OWN IN YOUR HOUSEHOLD? (SELECT ALL THAT APPLY)

### Posed to all respondents



#### WHICH IS YOUR MOST PREFERRED TYPE OF VEHICLE TO OWN/LEASE?

### Posed to all respondents



#### DO YOU CURRENTLY OWN/LEASE ONE OR MORE AUTOS THAT HAVE THE FOLLOWING FEATURES?



### IN YOUR OPINION, HOW AUTONOMOUS WOULD THE IDEAL CAR/AUTOMOBILE BE?



IF YOU WERE LOOKING TO GET A NEW CAR, HOW IMPORTANT WOULD IT BE FOR THE CAR TO BE AVAILABLE IN ELECTRIC?



#### IF YOU WERE LOOKING TO GET A NEW CAR/AUTOMOBILE, WHICH WOULD YOU PREFER TO GET?



#### HOW LIKELY ARE YOU OWN OR LEASE AN ELECTRIC VEHICLE...



#### IF YOU WERE TO PURCHASE OR LEASE AN ELECTRIC VEHICLE, WOULD YOU PREFER...



IF YOU WERE LOOKING TO GET A NEW CAR, HOW IMPORTANT WOULD IT BE FOR THE CAR TO HAVE SELF-DRIVING OR AUTONOMOUS DRIVING FEATURES?



TO WHAT EXTENT DO YOU AGREE: "IT WOULD BE WORTH IT TO SPEND MORE ON A CAR/AUTO IN ORDER FOR IT TO HAVE SELF-DRIVING/AUTONOMOUS CAPABILITIES"



#### HOW WOULD YOU RATE HOW SAFE THE FOLLOWING ARE?



HOW MUCH INTEREST DO YOU HAVE IN GETTING A CAR/AUTO FROM THE FOLLOWING AT SOME POINT IN THE FUTURE?

Posed to respondents who own/lease a car.



1- 11 scale in which 1 = no interest and 11 = very strong interest.

#### WHAT IS THE PRIMARY REASON THAT YOU WOULD BE INTERESTED IN GETTING A TESLA?

Posed to respondents who own/lease a car and have interest in getting a Tesla.



#### I