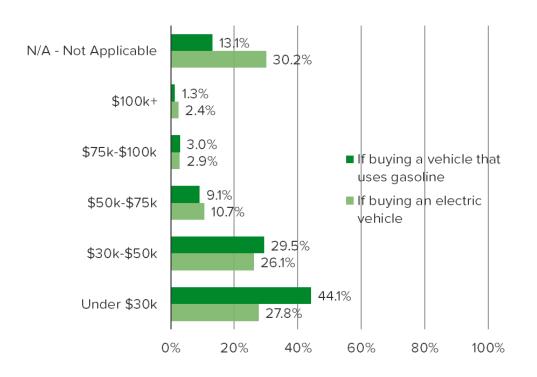

ON / REACTION TO TESLA CUTTING ITS PRICES ON SOME MODELS?

Posed to all respondents who own or lease a vehicle.



### DOES TESLA CUTTING ITS PRICES ON SOME MODELS CHANGE YOUR OPINION OF THE TESLA BRAND?

Posed to all respondents who have plans to purchase or lease a vehicle in the future.



## January 2024 Data Breakout.



### DO THE RECENT TESLA PRICE CUTS IMPACT HOW MUCH YOU TRUST THE TESLA BRAND?

Posed to all respondents who have plans to purchase or lease a vehicle in the future.



## January 2024 Data Breakout.



### WHICH OF THE FOLLOWING BEST DESCRIBES YOU?



### HOW MUCH WOULD YOU BE WILLING TO SPEND ON A NEW CAR?



### HOW MUCH WOULD YOU BE WILLING TO SPEND ON A NEW CAR?

Posed to all respondents who have plans to purchase or lease a vehicle in the future.





July 2023



### HOW MUCH WOULD YOU BE WILLING TO SPEND ON A NEW CAR?







## IF YOU WERE BUYING AN ELECTRIC VEHICLE SEDAN, WHICH WOULD YOU BE MOST LIKELY TO BUY?



IF YOU WERE BUYING AN ELECTRIC VEHICLE SUV OR CROSSOVER, WHICH WOULD YOU BE MOST LIKELY TO BUY?