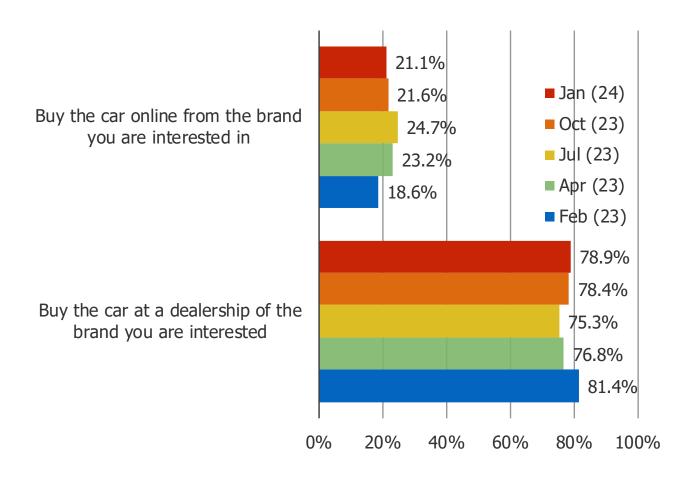

### HOW MUCH DO YOU ENJOY VISITING CAR DEALERSHIPS TO SHOP FOR A CAR?

Posed to auto owners.

ASSUMING IN BOTH INSTANCES YOU WOULD HAVE AN OPPORTUNITY TO TEST DRIVE A VEHICLE, DO YOU THINK IT WOULD BE BETTER TO...