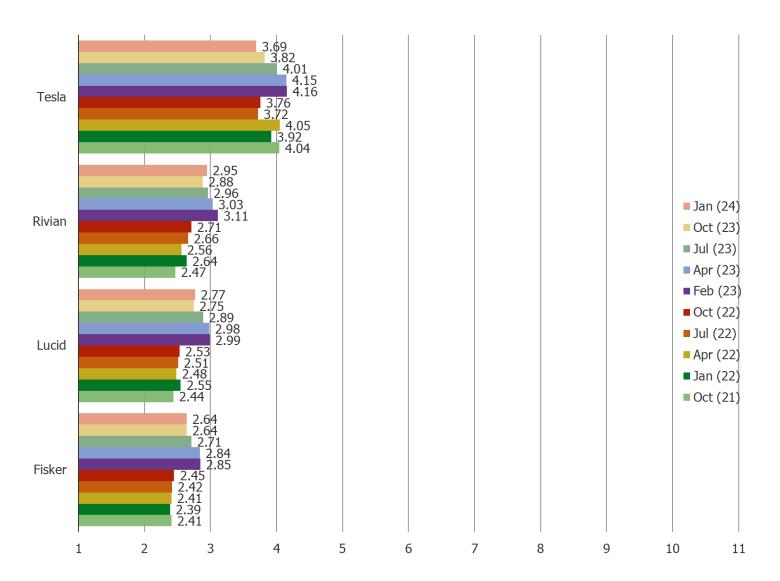

#### HOW WOULD YOU RATE HOW SAFE THE FOLLOWING ARE?

HOW MUCH INTEREST DO YOU HAVE IN GETTING A CAR/AUTO FROM THE FOLLOWING AT SOME POINT IN THE FUTURE?

Posed to respondents who own/lease a car.

1- 11 scale in which 1 = no interest and 11 = very strong interest.