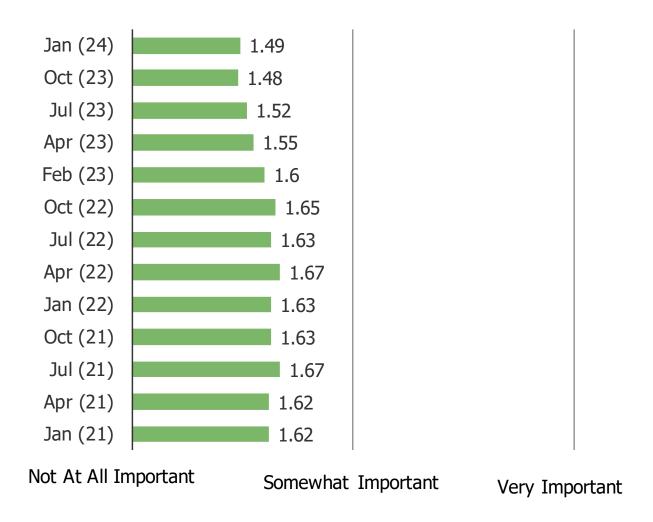

#### IF YOU WERE TO PURCHASE OR LEASE AN ELECTRIC VEHICLE, WOULD YOU PREFER...

IF YOU WERE LOOKING TO GET A NEW CAR, HOW IMPORTANT WOULD IT BE FOR THE CAR TO HAVE SELF-DRIVING OR AUTONOMOUS DRIVING FEATURES?