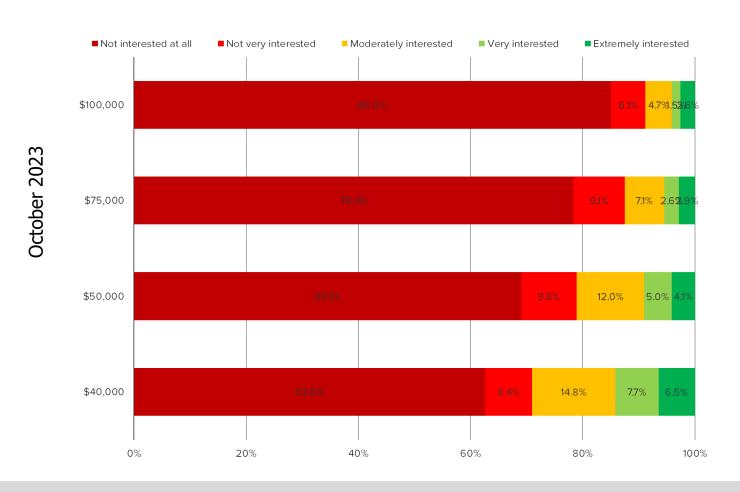

### IF YOU HAD TO USE ONE ADJECTIVE TO DESCRIBE THE VEHICLE ABOVE, WHAT WOULD IT BE?

HOW MUCH INTEREST WOULD YOU HAVE IN GETTING THE VEHICLE ABOVE AS YOUR NEXT CAR AT THE FOLLOWING MSRP'S?

Posed to all respondents (N = 1216)

January 2024

HOW MUCH INTEREST WOULD YOU HAVE IN GETTING THE VEHICLE ABOVE AS YOUR NEXT CAR AT THE FOLLOWING MSRP'S?