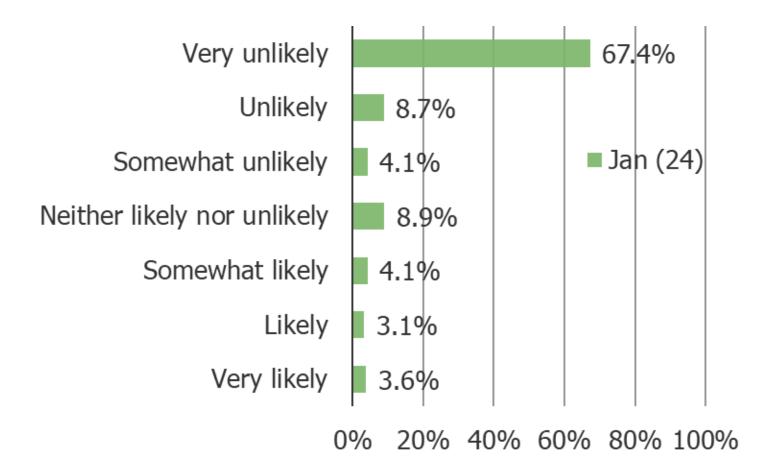

### HOW LIKELY IS IT THAT YOU WILL PICK THE TESLA CYBERTRUCK AS YOUR NEXT VEHICLE?