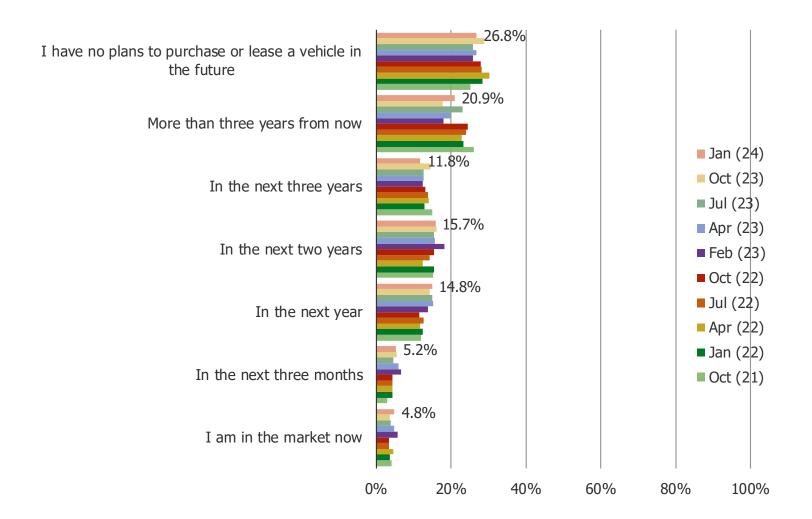

CLE ABOVE AS YOUR NEXT CAR AT THE FOLLOWING MSRP'S?





HOW MUCH INTEREST WOULD YOU HAVE IN GETTING THE VEHICLE ABOVE AS YOUR NEXT CAR AT THE FOLLOWING MSRP'S?





THE VEHICLE PICTURED ABOVE IS THE RIVIAN ALL ELECTRIC PICKUP TRUCK, WHAT IS YOUR OPINION OF THIS VEHICLE?





### IF YOU HAD TO USE ONE ADJECTIVE TO DESCRIBE THE VEHICLE ABOVE, WHAT WOULD IT BE?





HOW MUCH INTEREST WOULD YOU HAVE IN GETTING THE VEHICLE ABOVE AS YOUR NEXT CAR AT THE FOLLOWING MSRP'S?

Posed to all respondents (N = 1216)



January 2024



HOW MUCH INTEREST WOULD YOU HAVE IN GETTING THE VEHICLE ABOVE AS YOUR NEXT CAR AT THE FOLLOWING MSRP'S?







## **AUTOS AND EVS**

#### WHEN IS THE LAST TIME YOU PURCHASED OR LEASED A CAR/AUTOMOBILE?



#### WHEN ARE YOU MOST LIKELY TO PURCHASE OR LEASE A VEHICLE NEXT?



#### THINKING ABOUT THE NEXT VEHICLE YOU WILL PURCHASE OR LEASE, IS IT MORE LIKELY TO BE:

Posed to all respondents who have plans to purchase or lease a vehicle.



### WHICH OF THE FOLLOWING DO YOU CURRENTLY OWN IN YOUR HOUSEHOLD? (SELECT ALL THAT APPLY)

### Posed to all respondents



#### WHICH IS YOUR MOST PREFERRED TYPE OF VEHICLE TO OWN/LEASE?

### Posed to all respondents



#### DO YOU CURRENTLY OWN/LEASE ONE OR MORE AUTOS THAT HAVE THE FOLLOWING FEATURES?



### IN YOUR OPINION, HOW AUTONOMOUS WOULD THE IDEAL CAR/AUTOMOBILE BE?



IF YOU WERE LOOKING TO GET A NEW CAR, HOW IMPORTANT WOULD IT BE FOR THE CAR TO BE AVAILABLE IN ELECTRIC?



#### IF YOU WERE LOOKING TO GET A NEW CAR/AUTOMOBILE, WHICH WOULD YOU PREFER TO GET?



#### HOW LIKELY ARE YOU OWN OR LEASE AN ELECTRIC VEHIC