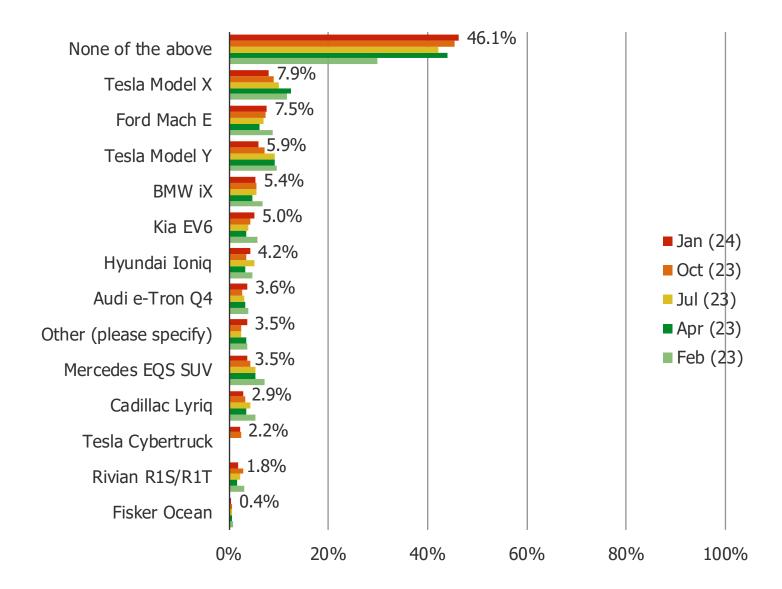

## IF YOU WERE BUYING AN ELECTRIC VEHICLE SEDAN, WHICH WOULD YOU BE MOST LIKELY TO BUY?

IF YOU WERE BUYING AN ELECTRIC VEHICLE SUV OR CROSSOVER, WHICH WOULD YOU BE MOST LIKELY TO BUY?