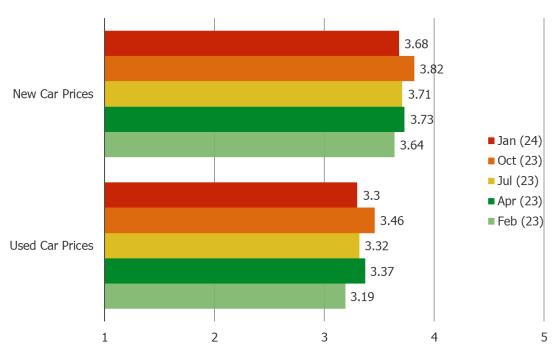

### HOW MUCH WOULD YOU BE WILLING TO SPEND ON A NEW CAR?

### HOW MUCH WOULD YOU BE WILLING TO SPEND ON A NEW CAR?

Posed to all respondents who have plans to purchase or lease a vehicle in the future.

July 2023