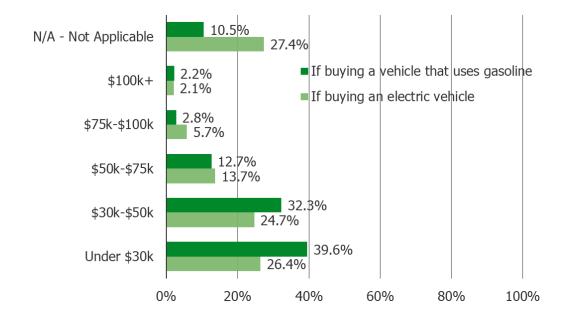

### HOW MUCH WOULD YOU BE WILLING TO SPEND ON A NEW CAR?

### HOW MUCH WOULD YOU BE WILLING TO SPEND ON A NEW CAR?

Posed to all respondents who have plans to purchase or lease a vehicle in the future.

July 2023