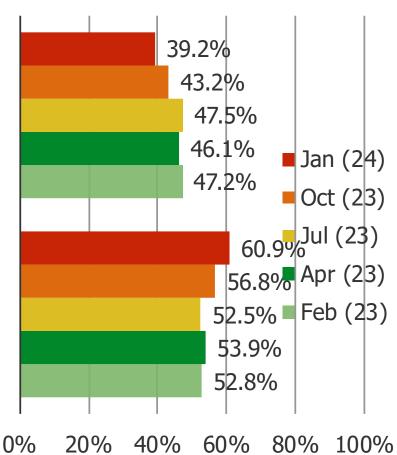

IF YOU WERE BUYING AN ELECTRIC VEHICLE TODAY, HOW IMPORTANT IT BE FOR YOU TO CHOOSE A VEHICLE THAT QUALIFIES FOR THE TAX CREDIT?

Posed to all respondents who have plans to purchase or lease a vehicle in the future and would likely go with an electric vehicle.