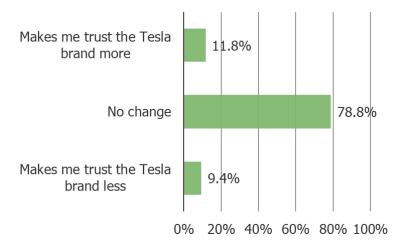

### DO THE RECENT TESLA PRICE CUTS IMPACT HOW MUCH YOU TRUST THE TESLA BRAND?

Posed to all respondents who have plans to purchase or lease a vehicle in the future.

## January 2024 Data Breakout.