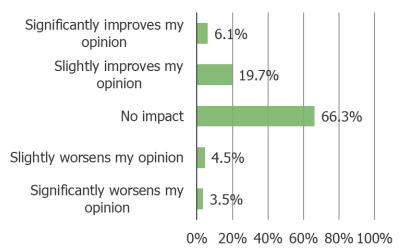

## WHAT IS YOUR OPINION / REACTION TO TESLA CUTTING ITS PRICES ON SOME MODELS?

Posed to all respondents who own or lease a vehicle.

### DOES TESLA CUTTING ITS PRICES ON SOME MODELS CHANGE YOUR OPINION OF THE TESLA BRAND?

Posed to all respondents who have plans to purchase or lease a vehicle in the future.