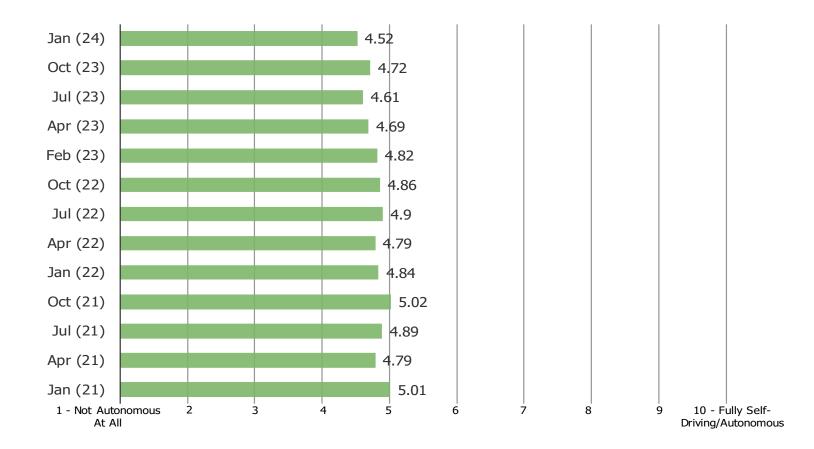

### IN YOUR OPINION, HOW AUTONOMOUS WOULD THE IDEAL CAR/AUTOMOBILE BE?

IF YOU WERE LOOKING TO GET A NEW CAR, HOW IMPORTANT WOULD IT BE FOR THE CAR TO BE AVAILABLE IN ELECTRIC?