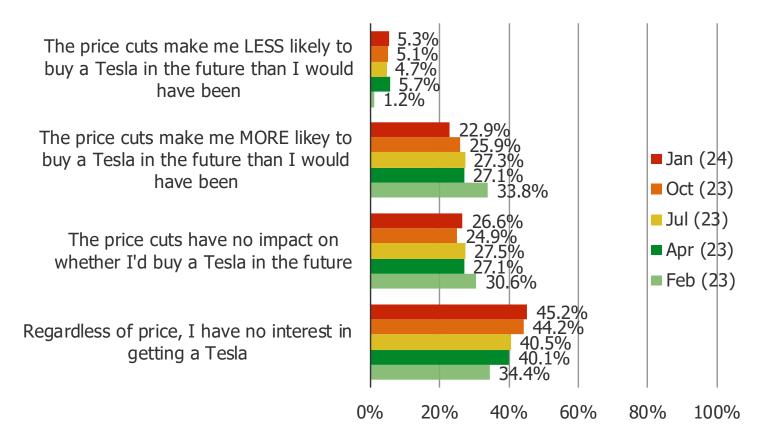

## WHAT IS YOUR OPINION / REACTION TO TESLA CUTTING ITS PRICES ON SOME MODELS?

Posed to all respondents who own or lease a vehicle.