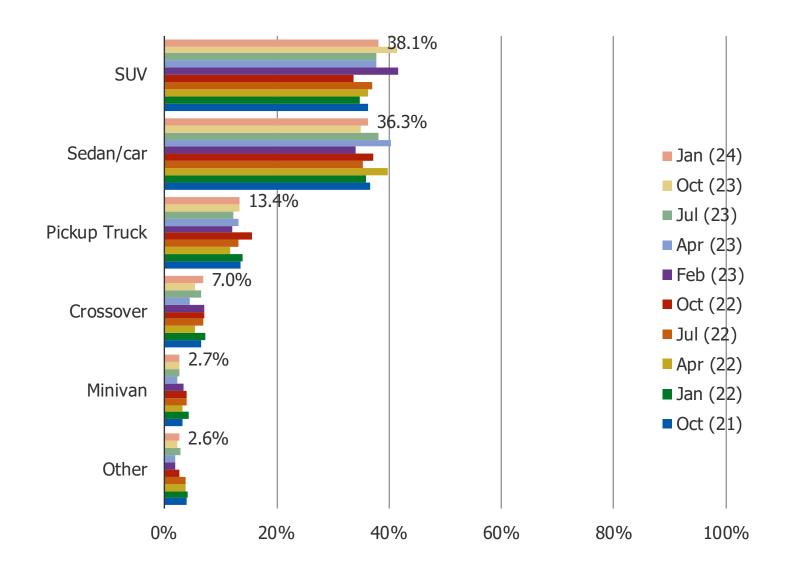

# WHICH TYPES OF AUTOMOBILE WOULD YOU BE MOST LIKELY TO PURCHASE/LEASE IN THE NEXT SIX MONTHS?

Respondents who replied yes or maybe about buying a new vehicle in the next 6 months.