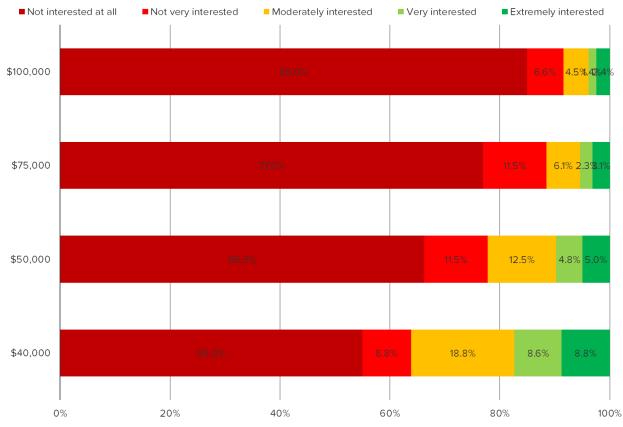

### IF YOU HAD TO USE ONE ADJECTIVE TO DESCRIBE THE VEHICLE ABOVE, WHAT WOULD IT BE?

HOW MUCH INTEREST WOULD YOU HAVE IN GETTING THE VEHICLE ABOVE AS YOUR NEXT CAR AT THE FOLLOWING MSRP'S?

HOW MUCH INTEREST WOULD YOU HAVE IN GETTING THE VEHICLE ABOVE AS YOUR NEXT CAR AT THE FOLLOWING MSRP'S?

### IF YOU HAD TO USE ONE ADJECTIVE TO DESCRIBE THE VEHICLE ABOVE, WHAT WOULD IT BE?

HOW MUCH INTEREST WOULD YOU HAVE IN GETTING THE VEHICLE ABOVE AS YOUR NEXT CAR AT THE FOLLOWING MSRP'S?

Posed to all respondents (N = 1216)

January 2024

HOW MUCH INTEREST WOULD YOU HAVE IN GETTING THE VEHICLE ABOVE AS YOUR NEXT CAR AT THE FOLLOWING MSRP'S?