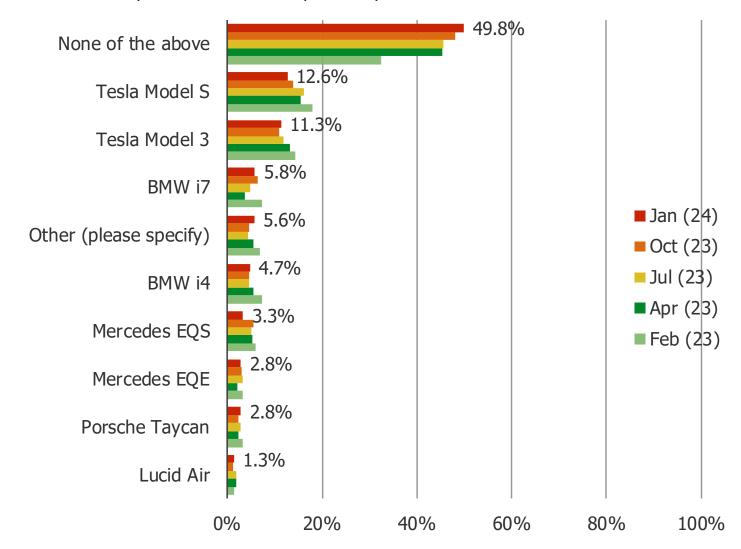

## IF YOU WERE BUYING AN ELECTRIC VEHICLE SEDAN, WHICH WOULD YOU BE MOST LIKELY TO BUY?

IF YOU WERE BUYING AN ELECTRIC VEHICLE SUV OR CROSSOVER, WHICH WOULD YOU BE MOST LIKELY TO BUY?