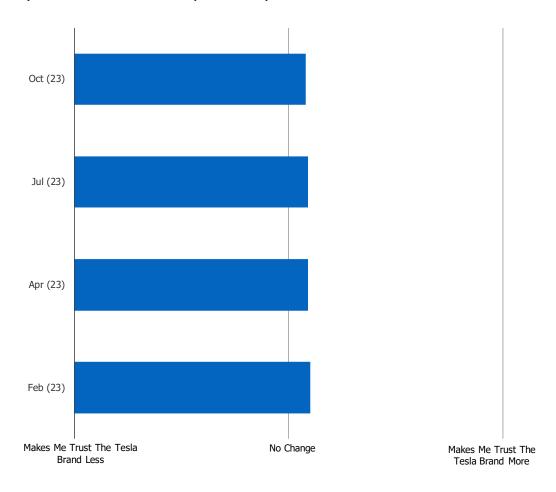

### DO THE RECENT TESLA PRICE CUTS IMPACT HOW MUCH YOU TRUST THE TESLA BRAND?

Posed to all respondents who have plans to purchase or lease a vehicle in the future.

## January 2024 Data Breakout.