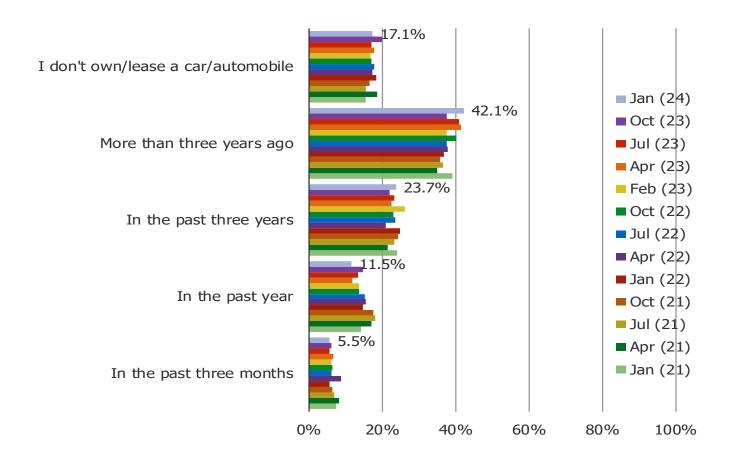

WOULD IT BE?





HOW MUCH INTEREST WOULD YOU HAVE IN GETTING THE VEHICLE ABOVE AS YOUR NEXT CAR AT THE FOLLOWING MSRP'S?





HOW MUCH INTEREST WOULD YOU HAVE IN GETTING THE VEHICLE ABOVE AS YOUR NEXT CAR AT THE FOLLOWING MSRP'S?





THE VEHICLE PICTURED ABOVE IS THE RIVIAN ALL ELECTRIC PICKUP TRUCK, WHAT IS YOUR OPINION OF THIS VEHICLE?





### IF YOU HAD TO USE ONE ADJECTIVE TO DESCRIBE THE VEHICLE ABOVE, WHAT WOULD IT BE?





HOW MUCH INTEREST WOULD YOU HAVE IN GETTING THE VEHICLE ABOVE AS YOUR NEXT CAR AT THE FOLLOWING MSRP'S?

Posed to all respondents (N = 1216)



January 2024



HOW MUCH INTEREST WOULD YOU HAVE IN GETTING THE VEHICLE ABOVE AS YOUR NEXT CAR AT THE FOLLOWING MSRP'S?







## **AUTOS AND EVS**

#### WHEN IS THE LAST TIME YOU PURCHASED OR LEASED A CAR/AUTOMOBILE?



#### WHEN ARE YOU MOST LIKELY TO PURCHASE OR LEASE A VEHICLE NEXT?



#### THINKING ABOUT THE NEXT VEHICLE YOU WILL PURCHASE OR LEASE, IS IT MORE LIKELY TO BE:

Posed to all respondents who have plans to purchase or lease a vehicle.



### WHICH OF THE FOLLOWING DO YOU CURRENTLY OWN IN YOUR HOUSEHOLD? (SELECT ALL THAT APPLY)

### Posed to all respondents



#### WHICH IS YOUR MOST PREFERRED TYPE OF VEHICLE TO OWN/LEASE?

### Posed to all respondents



#### DO YOU CURRENTLY OWN/LEASE ONE OR MORE AUTOS THAT HAVE THE FOLLOWING FEATURES?



### IN YOUR OPINION, HOW AUTONOMOUS WOULD THE IDEAL CAR/AUTOMOBILE BE?



IF YOU WERE LOOKING TO GET A NEW CAR, HOW IMPORTANT WOULD IT BE FOR THE CAR TO BE AVAILABLE IN ELECTRIC?



#### IF YOU WERE LOOKING TO GET A NEW CAR/AUTOMOBILE, WHICH WOULD YOU PR