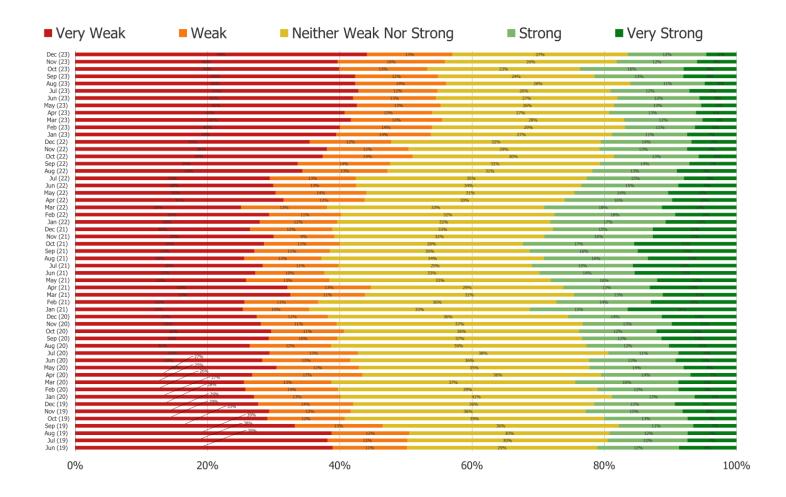

### DO YOU THINK THE VEHICLE YOU MOST RECENTLY FINANCED IS WORTH...

Posed to all respondents who financed a vehicle that they own.