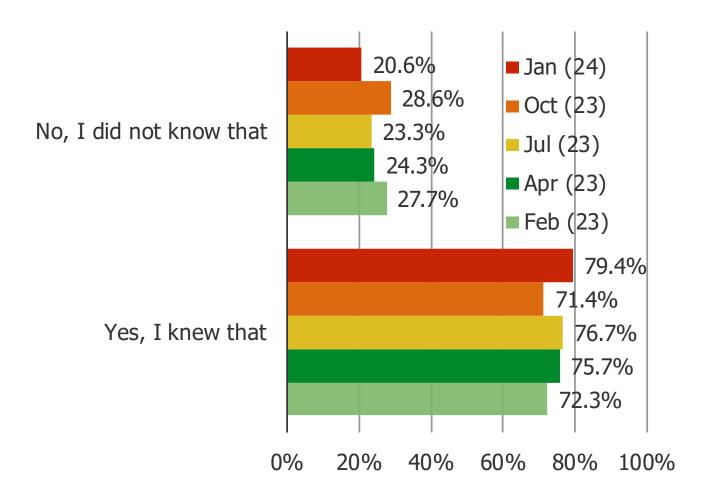

# TESLA DEEP DIVE

DID YOU KNOW THAT YOU CAN GET A TAX CREDIT WHEN PURCHASING SOME ELECTRIC VEHICLES THAT QUALIFY FOR THE CREDIT?

Posed to all respondents who have plans to purchase or lease a vehicle in the future and would likely go with an electric vehicle.