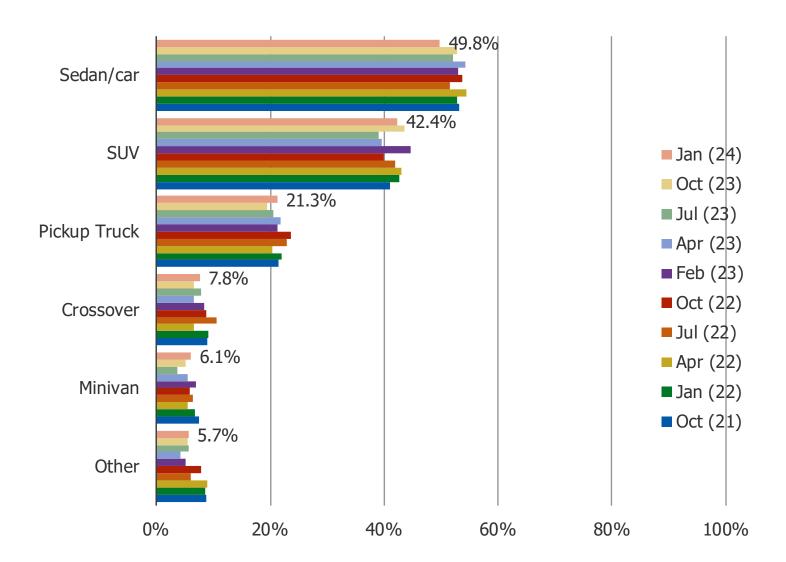

D TO USE ONE ADJECTIVE TO DESCRIBE THE VEHICLE ABOVE, WHAT WOULD IT BE?





HOW MUCH INTEREST WOULD YOU HAVE IN GETTING THE VEHICLE ABOVE AS YOUR NEXT CAR AT THE FOLLOWING MSRP'S?

Posed to all respondents (N = 1216)



January 2024



HOW MUCH INTEREST WOULD YOU HAVE IN GETTING THE VEHICLE ABOVE AS YOUR NEXT CAR AT THE FOLLOWING MSRP'S?







## **AUTOS AND EVS**

#### WHEN IS THE LAST TIME YOU PURCHASED OR LEASED A CAR/AUTOMOBILE?



#### WHEN ARE YOU MOST LIKELY TO PURCHASE OR LEASE A VEHICLE NEXT?



#### THINKING ABOUT THE NEXT VEHICLE YOU WILL PURCHASE OR LEASE, IS IT MORE LIKELY TO BE:

Posed to all respondents who have plans to purchase or lease a vehicle.



### WHICH OF THE FOLLOWING DO YOU CURRENTLY OWN IN YOUR HOUSEHOLD? (SELECT ALL THAT APPLY)

### Posed to all respondents



#### WHICH IS YOUR MOST PREFERRED TYPE OF VEHICLE TO OWN/LEASE?

### Posed to all respondents



#### DO YOU CURRENTLY OWN/LEASE ONE OR MORE AUTOS THAT HAVE THE FOLLOWING FEATURES?



### IN YOUR OPINION, HOW AUTONOMOUS WOULD THE IDEAL CAR/AUTOMOBILE BE?



IF YOU WERE LOOKING TO GET A NEW CAR, HOW IMPORTANT WOULD IT BE FOR THE CAR TO BE AVAILABLE IN ELECTRIC?



#### IF YOU WERE LOOKING TO GET A NEW CAR/AUTOMOBILE, WHICH WOULD YOU PREFER TO GET?



#### HOW LIKELY ARE YOU OWN OR LEASE AN ELECTRIC VEHICLE...



#### IF YOU WERE TO PURCHASE OR LEASE AN ELECTRIC VEHICLE, WOULD YOU PREFER...



IF YOU WERE LOOKING TO GET A NEW CAR, HOW IMPORTANT WOULD IT BE FOR THE CAR TO HAVE SELF-DRIVING OR AUTONOMOUS DRIVING FEATURES?



TO WHAT EXTENT DO YOU AGREE: "IT WOULD BE WORTH IT TO SPEND MORE ON