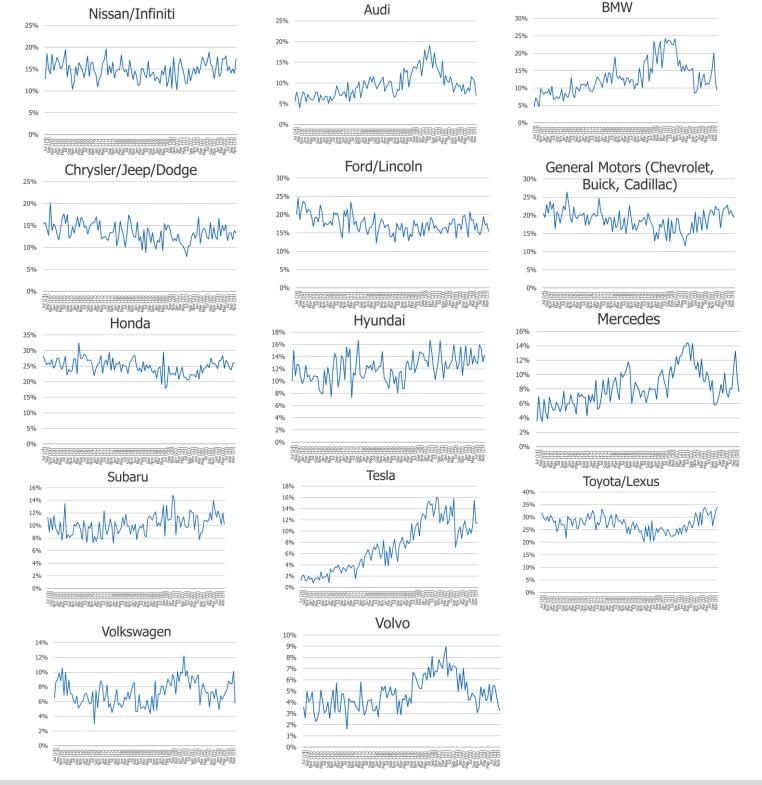

#### IF PRICE WAS NO OBJECT, WHICH OF THE FOLLOWING BRANDS WOULD YOU MOST DESIRE TO GET?