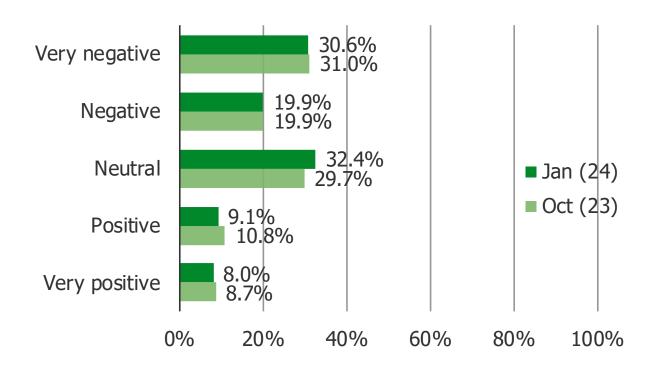

#### DO YOU OWN THIS VEHICLE AND CURRENTLY HAVE IT IN YOUR POSSESSION?

THE VEHICLE PICTURED ABOVE IS THE TESLA CYBERTRUCK (ELECTRIC VEHICLE), WHAT IS YOUR OPINION OF THIS VEHICLE?