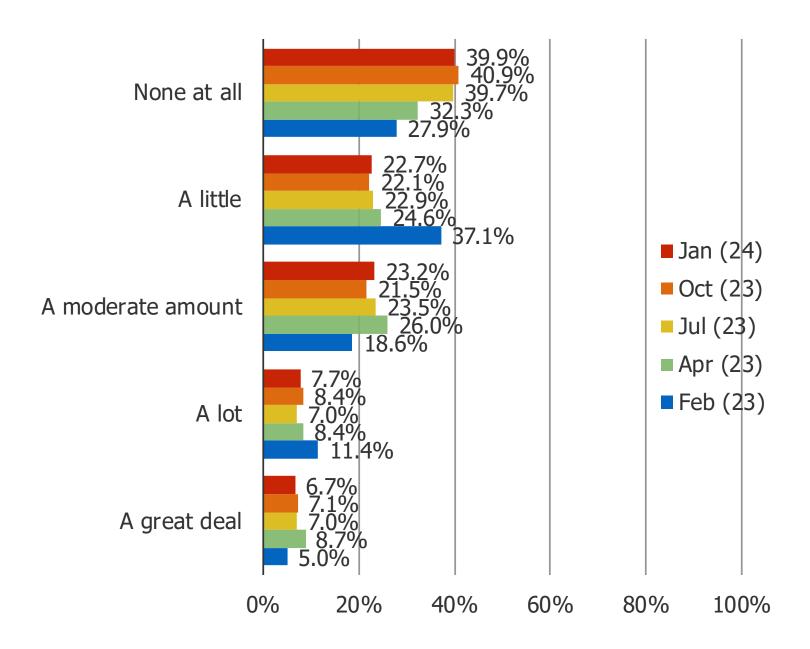

TO WHAT EXTENT DO YOU AGREE: "IT WOULD BE WORTH IT TO SPEND MORE ON A CAR/AUTO IN ORDER FOR IT TO HAVE SELF-DRIVING/AUTONOMOUS CAPABILITIES"