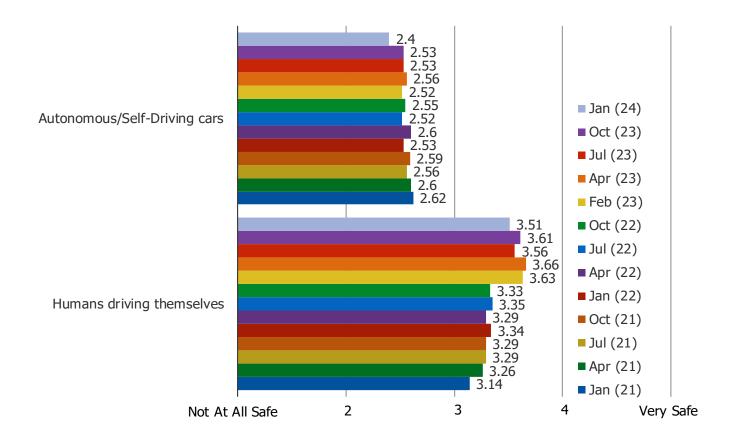

#### HOW WOULD YOU RATE HOW SAFE THE FOLLOWING ARE?

HOW MUCH INTEREST DO YOU HAVE IN GETTING A CAR/AUTO FROM THE FOLLOWING AT SOME POINT IN THE FUTURE?

Posed to respondents who own/lease a car.

1- 11 scale in which 1 = no interest and 11 = very strong interest.