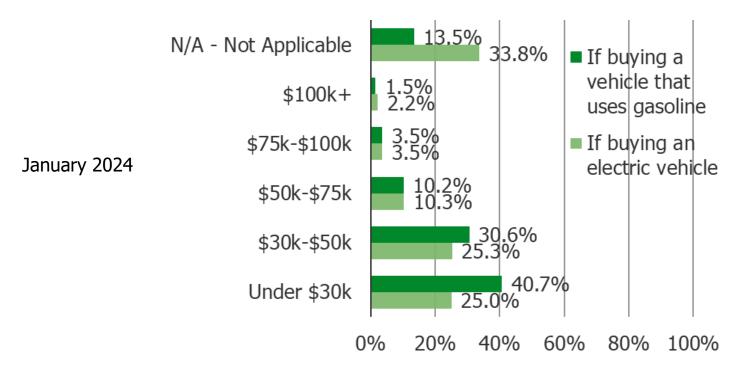

### HOW MUCH WOULD YOU BE WILLING TO SPEND ON A NEW CAR?

### HOW MUCH WOULD YOU BE WILLING TO SPEND ON A NEW CAR?

Posed to all respondents who have plans to purchase or lease a vehicle in the future.

July 2023