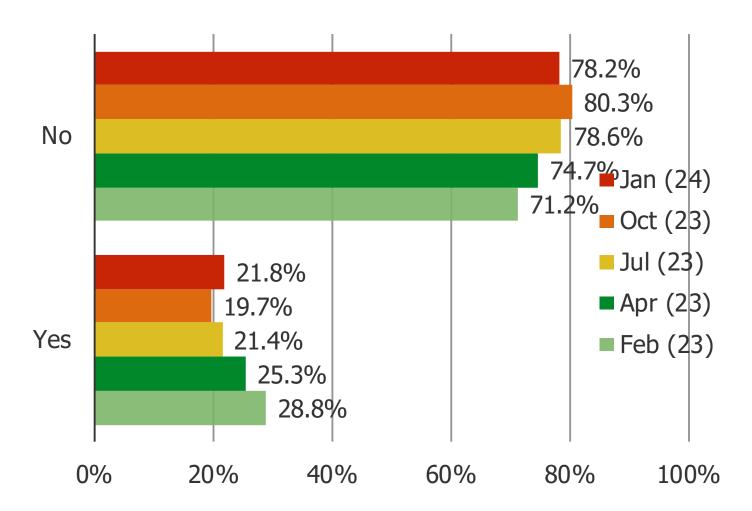

Posed to auto owners.

BEFORE TAKING THIS SURVEY, DID YOU KNOW THAT TESLA RECENTLY REDUCED THE PRICE OF SOME OF ITS MODELS?

Posed to all respondents who own or lease a vehicle.