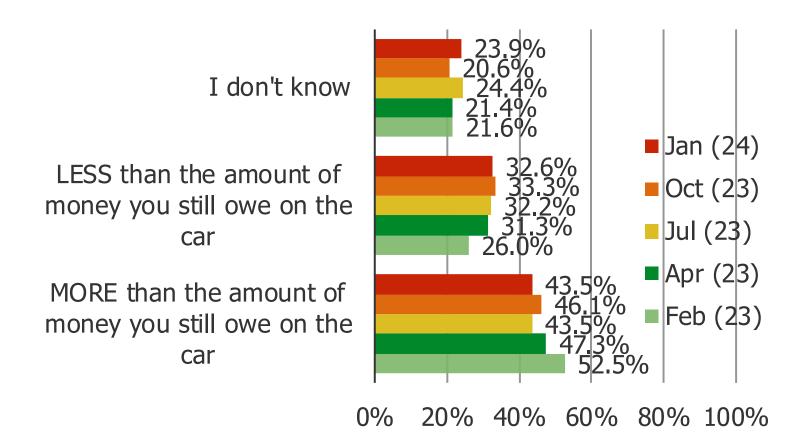

### DO YOU THINK THE VEHICLE YOU MOST RECENTLY FINANCED IS WORTH...

Posed to all respondents who financed a vehicle that they own.