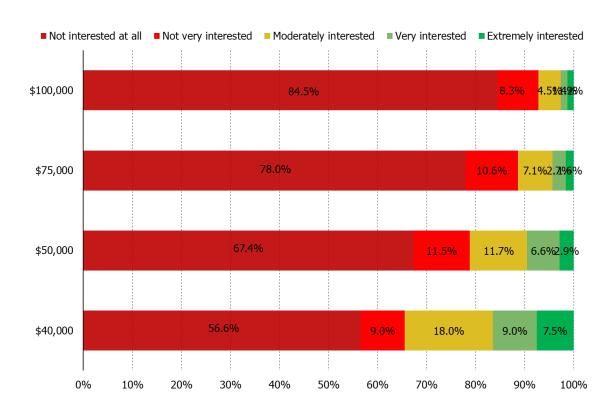

### IF YOU HAD TO USE ONE ADJECTIVE TO DESCRIBE THE VEHICLE ABOVE, WHAT WOULD IT BE?

HOW MUCH INTEREST WOULD YOU HAVE IN GETTING THE VEHICLE ABOVE AS YOUR NEXT CAR AT THE FOLLOWING MSRP'S?

Posed to all respondents (N = 1216)