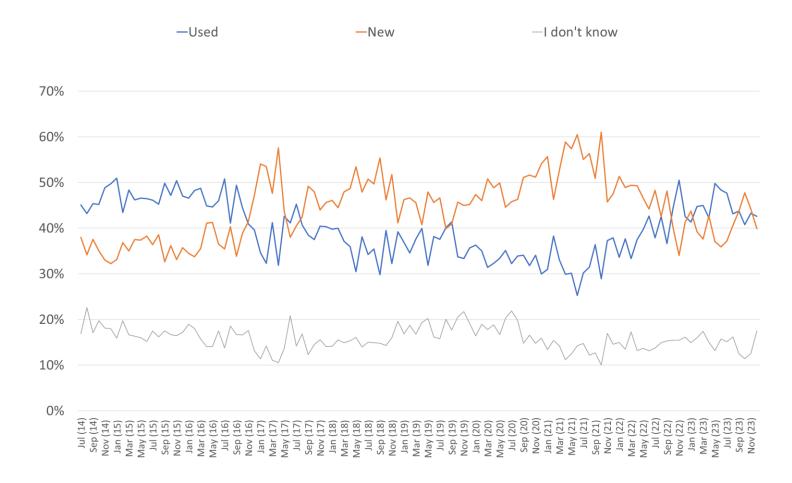

#### WOULD YOU BE MORE LIKELY TO PURCHASE A NEW OR USED VEHICLE?

Posed to respondents who said yes or maybe when asked if they'll get a new vehicle in the next 6 months.