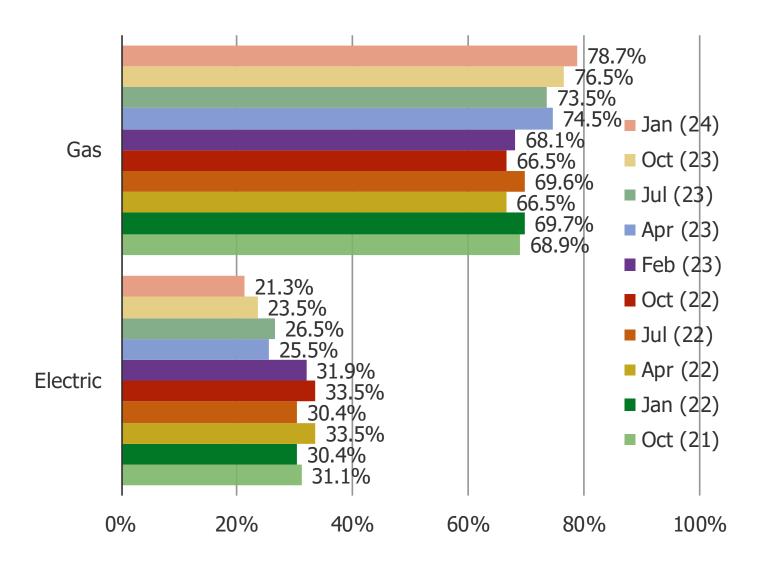

#### IF YOU WERE LOOKING TO GET A NEW CAR/AUTOMOBILE, WHICH WOULD YOU PREFER TO GET?