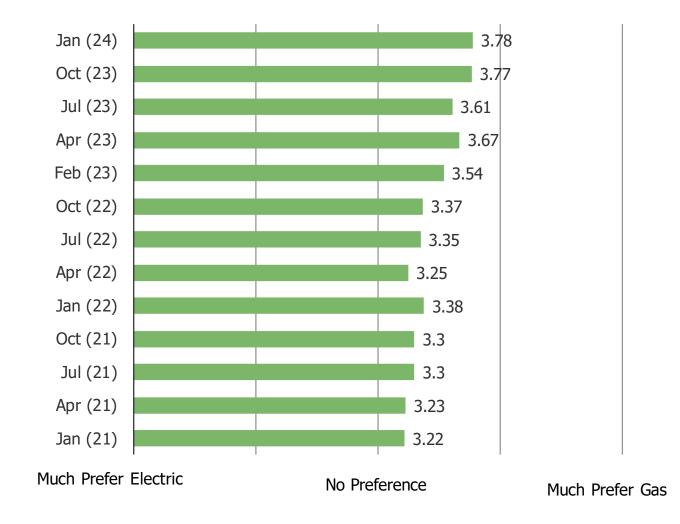

#### IF YOU WERE LOOKING TO GET A NEW CAR/AUTOMOBILE, WHICH WOULD YOU PREFER TO GET?