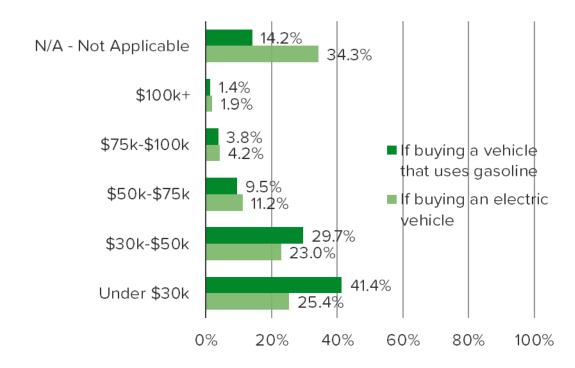

### HOW MUCH WOULD YOU BE WILLING TO SPEND ON A NEW CAR?

Posed to all respondents who have plans to purchase or lease a vehicle in the future.

July 2023