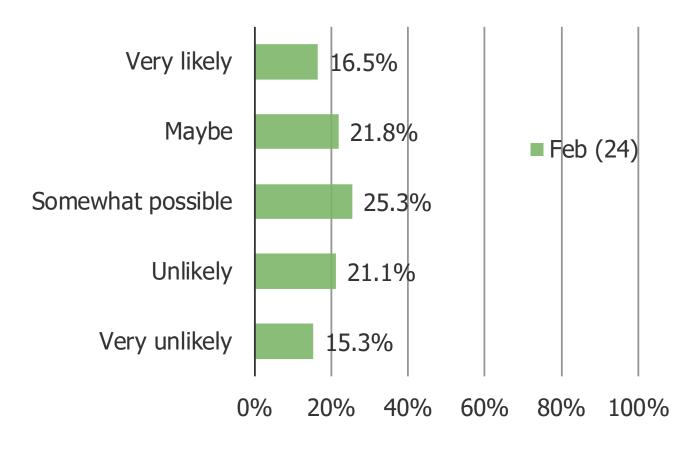

### HOW LIKELY ARE YOU TO PURCHASE CANADA GOOSE BRAND PRODUCTS IN THE NEXT THREE MONTHS?

This question was posed to all respondents.