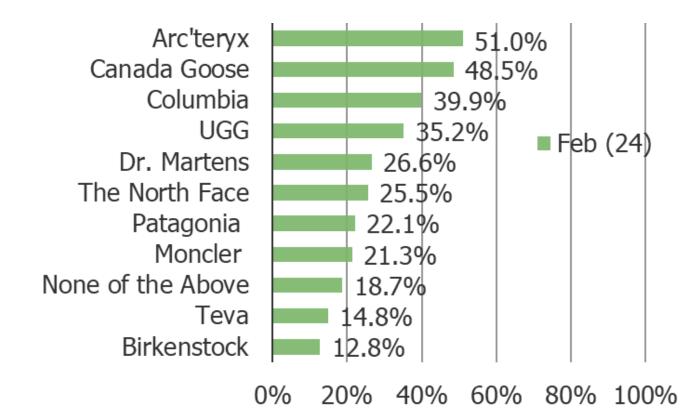

## ARE YOU AWARE OF ANY OF THE FOLLOWING (SELECT ALL THAT APPLY)

This question was posed to all respondents.