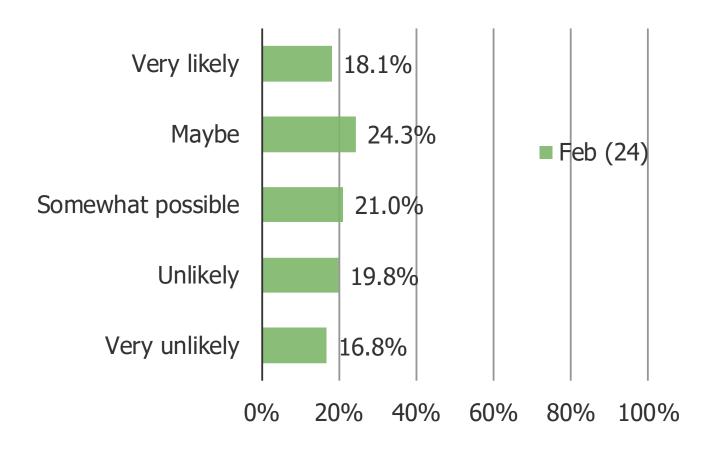

#### HOW LIKELY ARE YOU TO PURCHASE BICKENSTOCK BRAND PRODUCTS IN THE NEXT THREE MONTHS?

This question was posed to all respondents.