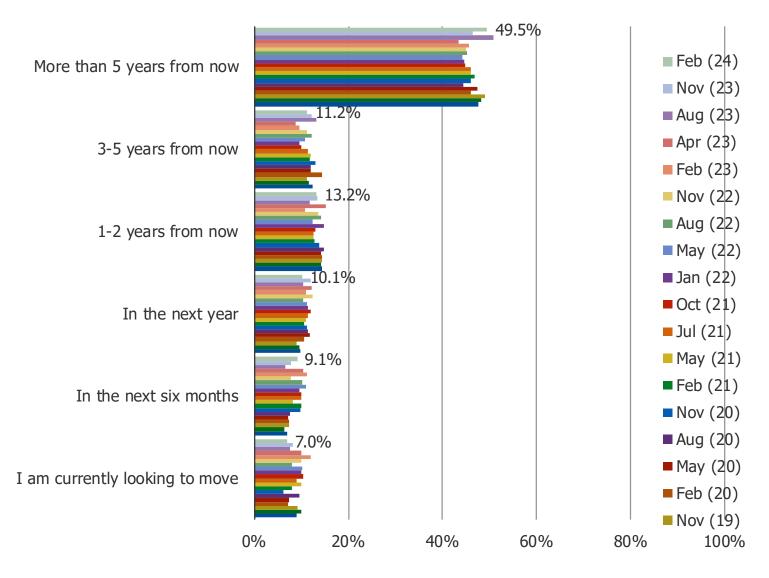

#### WHEN DO YOU EXPECT TO MOVE AGAIN?

DO YOU EXPECT TO BUY AN INVESTMENT PROPERTY AT ANY POINT IN THE FUTURE?