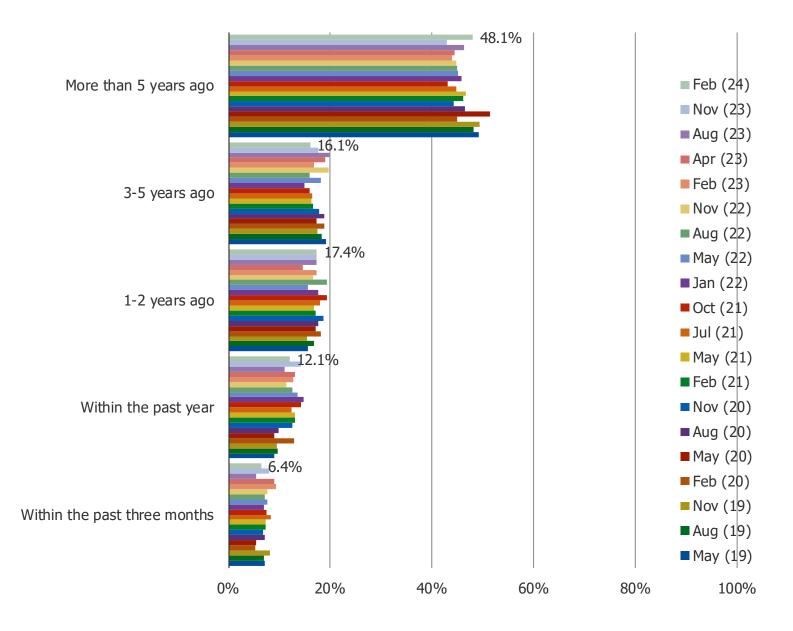

f the following.



|             | N=  |
|-------------|-----|
| Zillow      | 546 |
| Redfin      | 171 |
| Realtor.com | 326 |
| OpenDoor    | 82  |
| Offerpad    | 46  |
| Trulia      | 200 |

HAVE YOU RECENTLY BEEN INCREASING OR DECREASING HOW OFTEN YOU VISIT THIS SITE/APP?

Posed to respondents who have visited each of the following.



|             | N=  |
|-------------|-----|
| Zillow      | 546 |
| Redfin      | 171 |
| Realtor.com | 326 |
| OpenDoor    | 82  |
| Offerpad    | 46  |
| Trulia      | 200 |

## SECTOR TRENDS

FOR PERSONAL USE ONLY-DO NOT FORWARD OR REDISTRIBUTE

#### WHICH OF THE FOLLOWING BEST DESCRIBES YOUR CURRENT LIVING SITUATION?



DO YOU EXPECT TO SELL YOUR HOME AT ANY POINT IN THE FUTURE?

#### Posed to home owners



#### WHEN IS THE LAST TIME YOU MOVED?



#### WHEN DO YOU EXPECT TO MOVE AGAIN?



DO YOU EXPECT TO BUY AN INVESTMENT PROPERTY AT ANY POINT IN THE FUTURE?