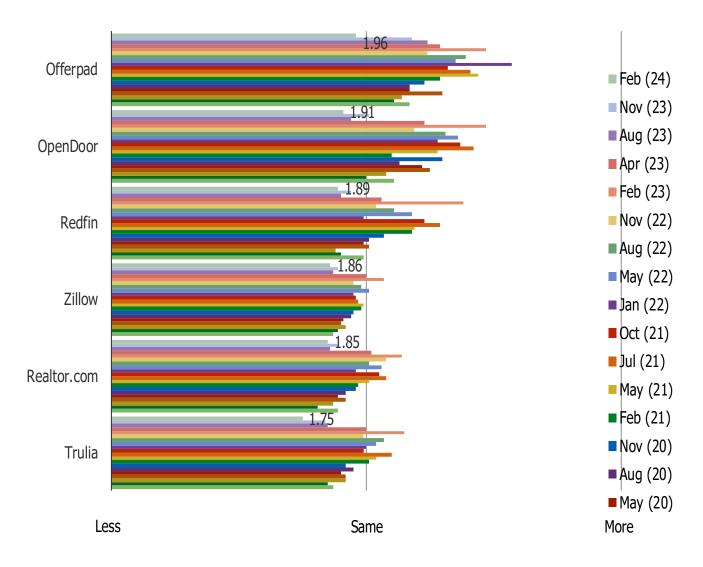

HAVE YOU RECENTLY BEEN INCREASING OR DECREASING HOW OFTEN YOU VISIT THIS SITE/APP?

Posed to respondents who have visited each of the following.

|             | N=  |
|-------------|-----|
| Zillow      | 546 |
| Redfin      | 171 |
| Realtor.com | 326 |
| OpenDoor    | 82  |
| Offerpad    | 46  |
| Trulia      | 200 |