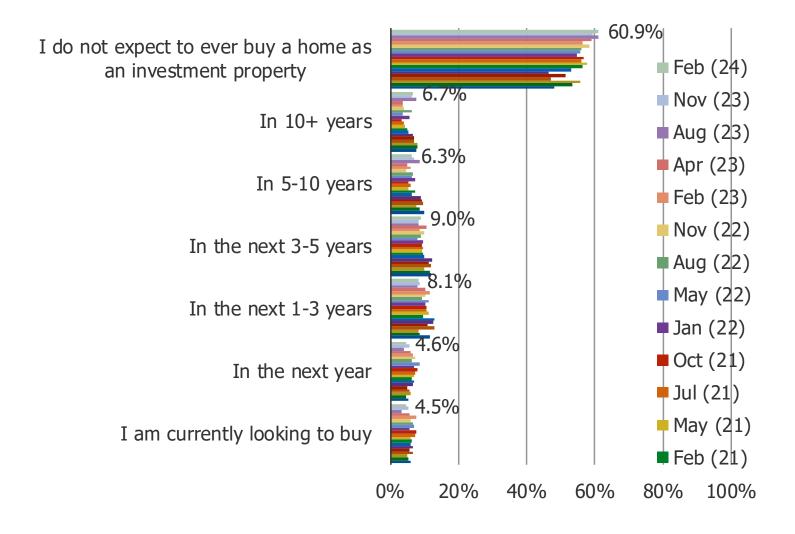

#### WHEN DO YOU EXPECT TO MOVE AGAIN?

DO YOU EXPECT TO BUY AN INVESTMENT PROPERTY AT ANY POINT IN THE FUTURE?