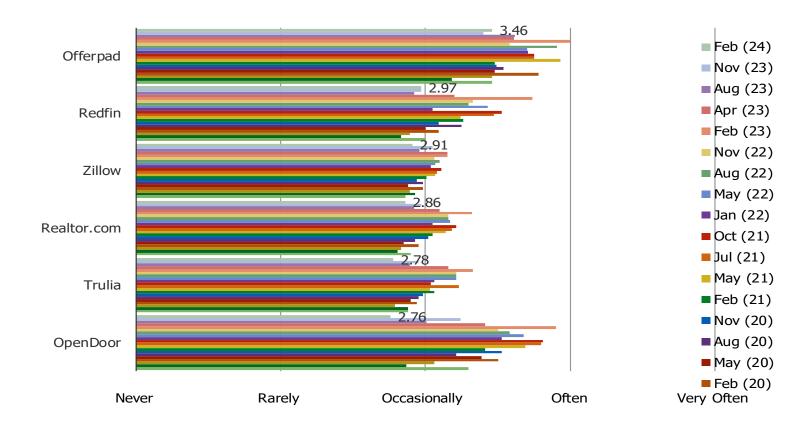

#### HOW OFTEN DO YOU VISIT EACH OF THE FOLLOWING?

Posed to respondents who have visited each of the following.

|             | N=  |
|-------------|-----|
| Zillow      | 546 |
| Redfin      | 171 |
| Realtor.com | 326 |
| OpenDoor    | 82  |
| Offerpad    | 46  |
| Trulia      | 200 |