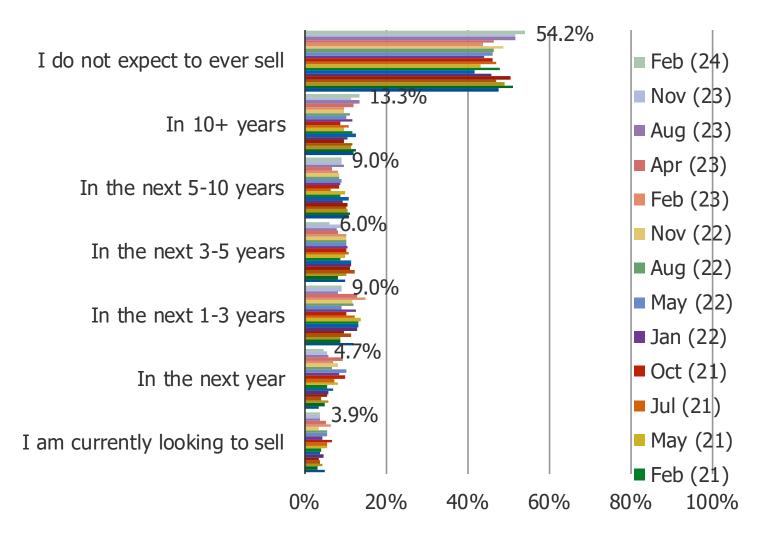

#### WHICH OF THE FOLLOWING BEST DESCRIBES YOUR CURRENT LIVING SITUATION?

DO YOU EXPECT TO SELL YOUR HOME AT ANY POINT IN THE FUTURE?

#### Posed to home owners