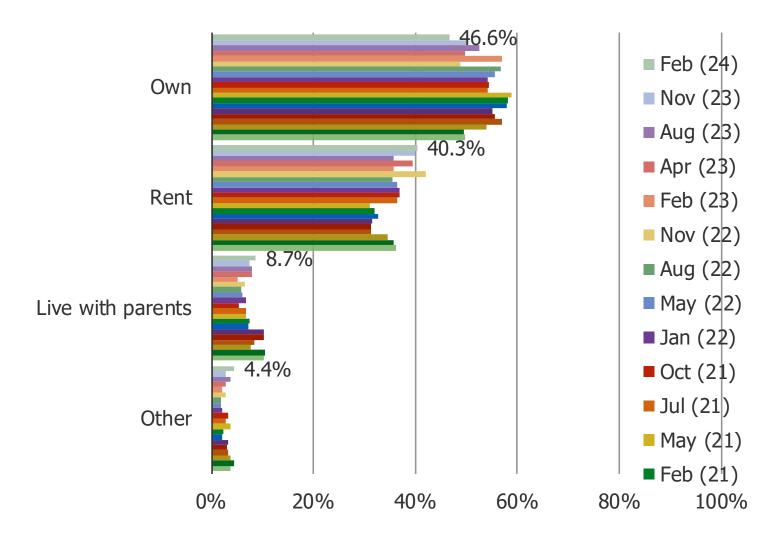

#### WHICH OF THE FOLLOWING BEST DESCRIBES YOUR CURRENT LIVING SITUATION?

DO YOU EXPECT TO SELL YOUR HOME AT ANY POINT IN THE FUTURE?