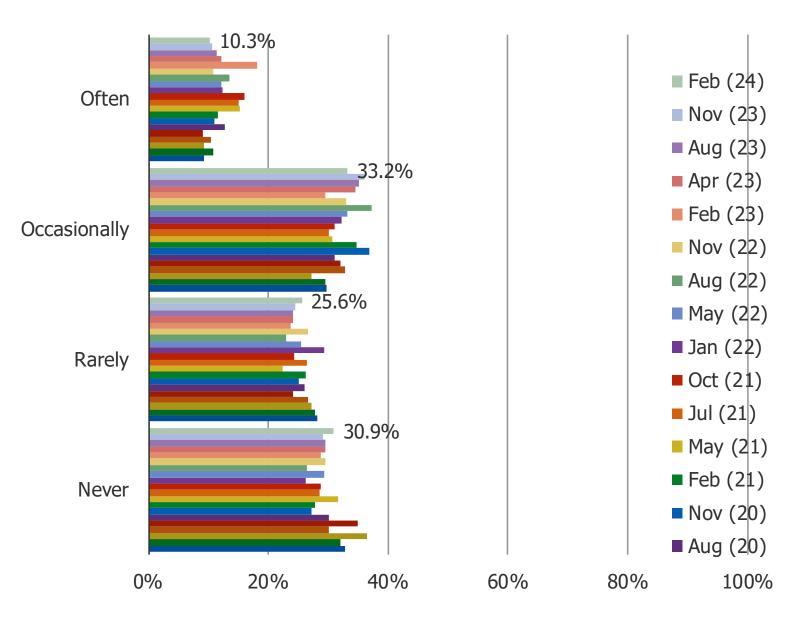

# ONLINE REAL ESTATE PLATFORM USAGE AND SENTIMENT

HOW OFTEN DO YOU BROWSE REAL ESTATE WEBSITES/MOBILE APPS?

WHEN YOU THINK OF ONLINE REAL ESTATE WEBSITES OR MOBILE APPS, WHICH DO YOU THINK OF FIRST?

Posed to respondents who browse real estate website / mobile apps.