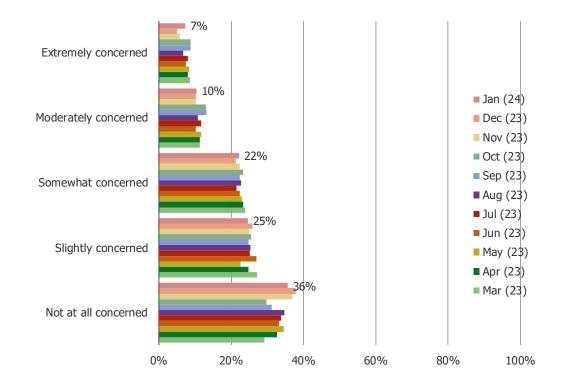

# Do you have any level of concern about the health of the biggest four banks in the US (Bank of America, Wells Fargo, Chase, Citibank)?