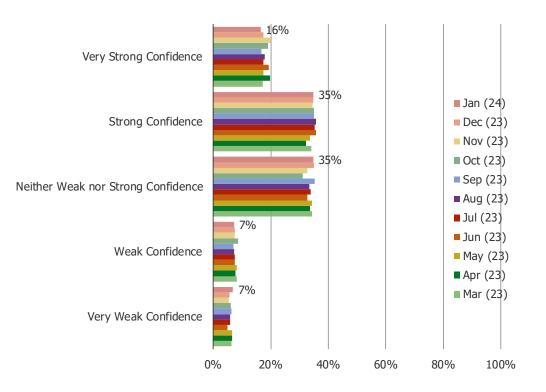

#### How much confidence would you currently have in placing money into the following...

Posed to all respondents. (N=1561)

Checking/Savings account at one of the largest 4 banks (Bank of America, Wells Fargo, Chase, Citibank)