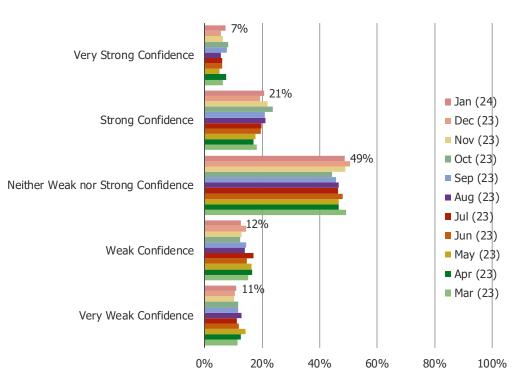

#### How much confidence would you currently have in placing money into the following...

#### How much confidence would you currently have in placing money into the following...

Posed to all respondents. (N=1561)

Mobile Payments Apps (ie, Cash App, Venmo, etc)