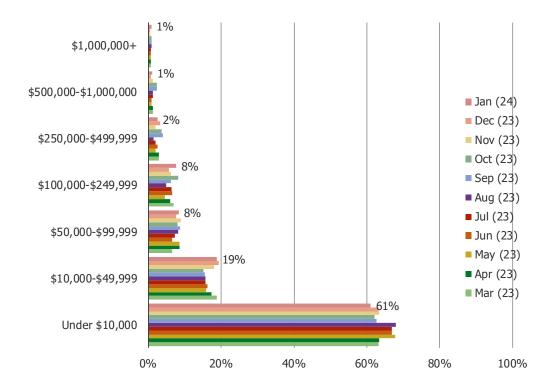

# What is the largest amount of money that you currently have sitting in checking/savings accounts within ONE individual bank?