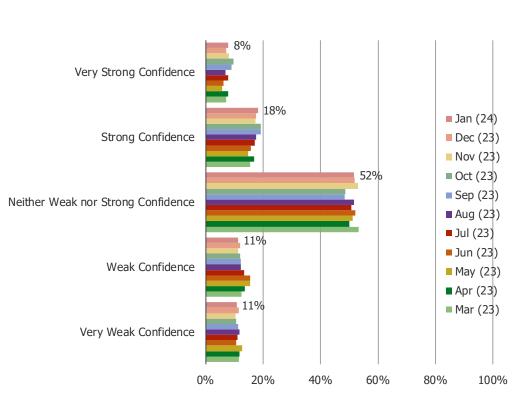

#### How much confidence would you currently have in placing money into the following...

Posed to all respondents. (N=1561)

Treasuries