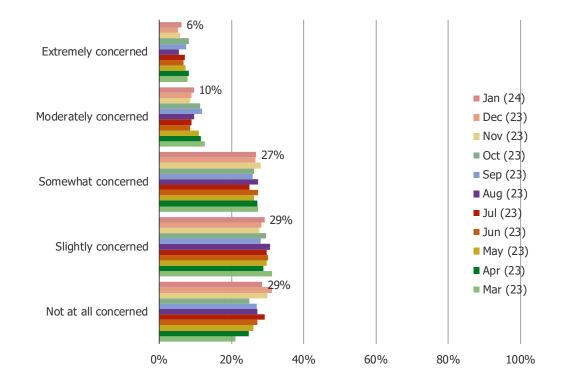

#### Do you have any level of concern about the health of regional banks in the US?