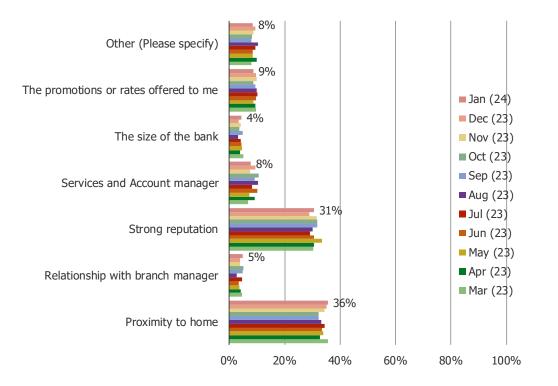

**BESPOKE MARKET INTELLIGENCE** 

# **US Banking Survey**

1,500 US Consumers Balanced To Census, Tracked Monthly

January 2024

### How many banks in total do you currently have relationships/accounts with?



# How much money do you currently have sitting in checking/savings accounts across ALL of the banks you have money with?



# What is the largest amount of money that you currently have sitting in checking/savings accounts within ONE individual bank?



#### What is the primary reason that you like your current bank?



#### Thinking about the past 30 days, which of the following best describes you?



#### In the next 6 months, are you considering...



#### What are the reasons for changing banks or moving funds?

Posed to all respondents who are considering changing banks or moving funds. (N=315)



#### Which would you prefer for banking needs?



#### How much confidence would you currently have in placing money into the following...

Posed to all respondents. (N=1561)



Checking/Savings account at a regional bank

#### How much confidence would you currently have in placing money into the following...

Posed to all respondents. (N=1561)

Checking/Savings account at one of the largest 4 banks (Bank of America, Wells Fargo, Chase, Citibank)



#### How much confidence would you currently have in pl