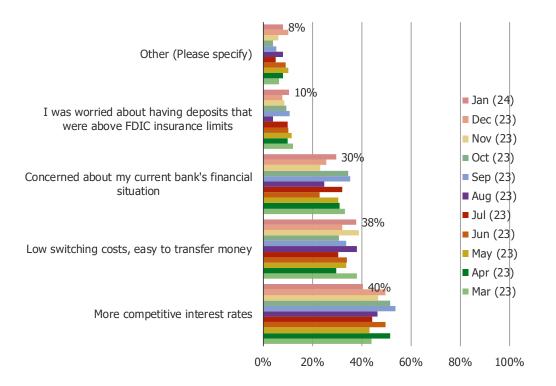

#### What are the reasons for changing banks or moving funds?

Posed to all respondents who are considering changing banks or moving funds. (N=315)