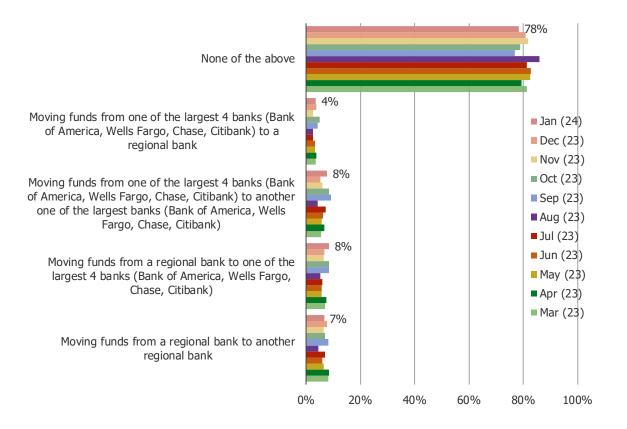

**BESPOKE MARKET INTELLIGENCE** 

# **US Banking Survey**

1,500 US Consumers Balanced To Census, Tracked Monthly

January 2024

### How many banks in total do you currently have relationships/accounts with?



# How much money do you currently have sitting in checking/savings accounts across ALL of the banks you have money with?



# What is the largest amount of money that you currently have sitting in checking/savings accounts within ONE individual bank?



#### What is the primary reason that you like your current bank?



#### Thinking about the past 30 days, which of the following best describes you?



#### In the next 6 months, are you considering...



#### What are the reasons for changing banks or moving funds?

Posed to all respondents who are considering changing banks or moving funds. (N=315)



#### Which would you prefer for banking needs?



#### How much confidence would you currently have in placing money into the following...

Posed to all respondents. (N=1561)



Checking/Savings account at a regional bank

#### How much confidence would you currently have in placing money into the following...

Posed to all respondents. (N=1561)

Checking/Savings account at one of the largest 4 banks (Bank of America, Wells Fargo, Chase, Citibank)



#### How much confidence would you currently have in placing money into the following...

Posed to all respondents. (N=1561)



Treasuries

#### How much confidence would you currently have in