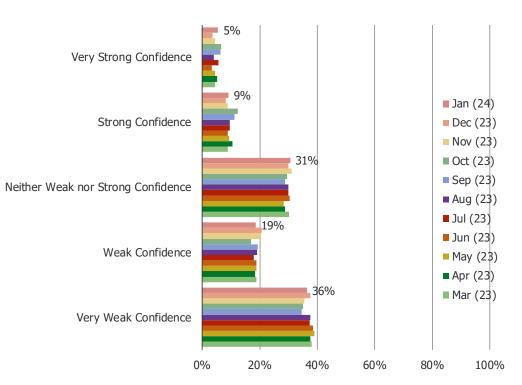

#### How much confidence would you currently have in placing money into the following...

Posed to all respondents. (N=1561)

Checking/Savings account at a regional bank