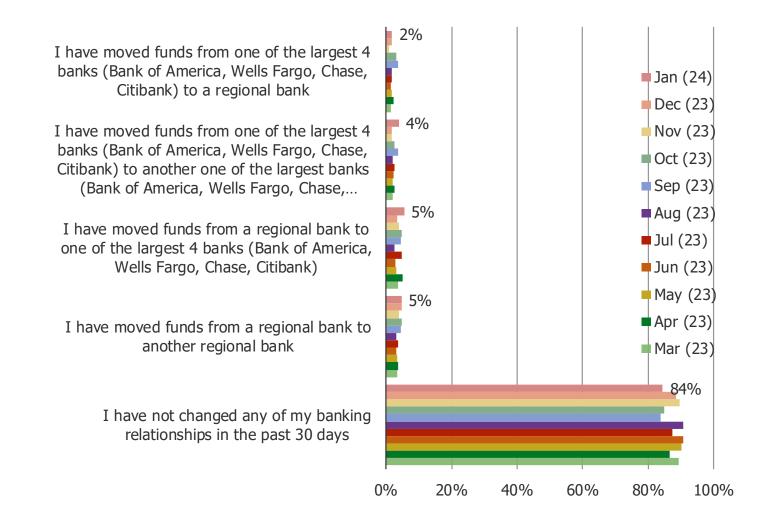

#### Thinking about the past 30 days, which of the following best describes you?