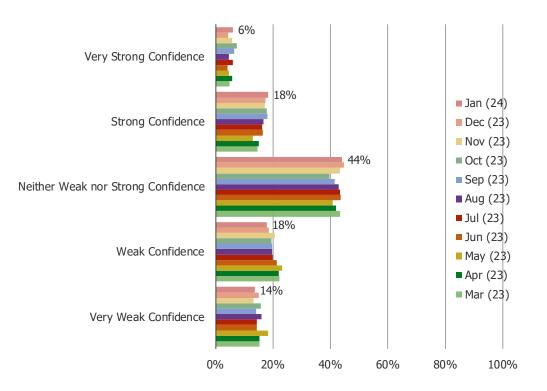

#### How much confidence would you currently have in placing money into the following...

Posed to all respondents. (N=1561)

Cryptocurrencies