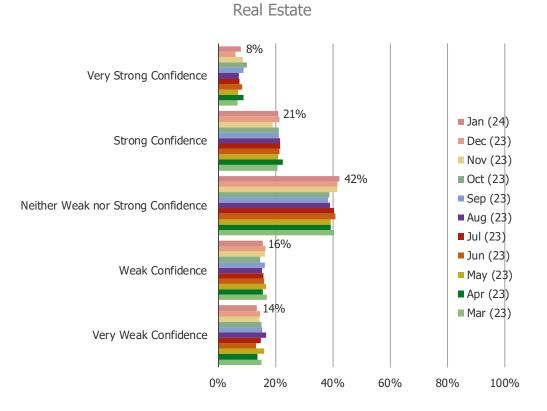

#### How much confidence would you currently have in placing money into the following...