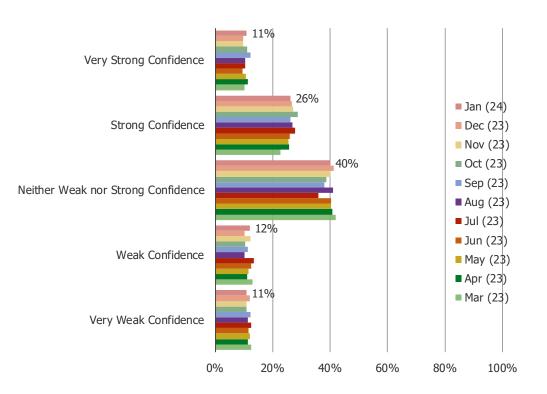

#### How much confidence would you currently have in placing money into the following...

Posed to all respondents. (N=1561)

Checking/Savings account at one of the largest 4 banks (Bank of America, Wells Fargo, Chase, Citibank)