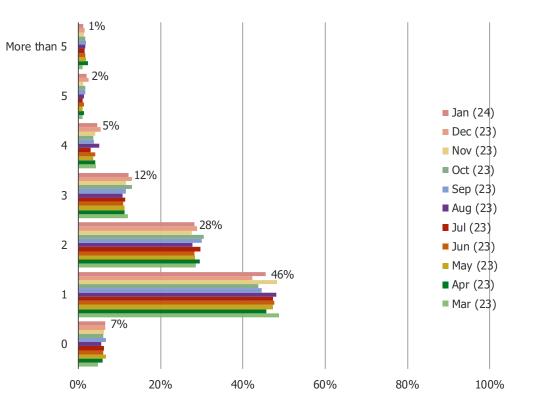

**BESPOKE MARKET INTELLIGENCE** 

# **US Banking Survey**

1,500 US Consumers Balanced To Census, Tracked Monthly

January 2024

### How many banks in total do you currently have relationships/accounts with?



# How much money do you currently have sitting in checking/savings accounts across ALL of the banks you have money with?



# What is the largest amount of money that you currently have sitting in checking/savings accounts within ONE individual bank?



#### What is the primary reason that you like your current bank?



#### Thinking about the past 30 days, which of the following best describes you?



#### In the next 6 months, are you considering...



#### What are the reasons for changing banks or moving funds?

Posed to all respondents who are considering changing banks or moving funds. (N=315)



#### Which would you prefer for banking needs?



#### How much confidence would you currently have in placing money into the following...

Posed to all respondents. (N=1561)



Checking/S