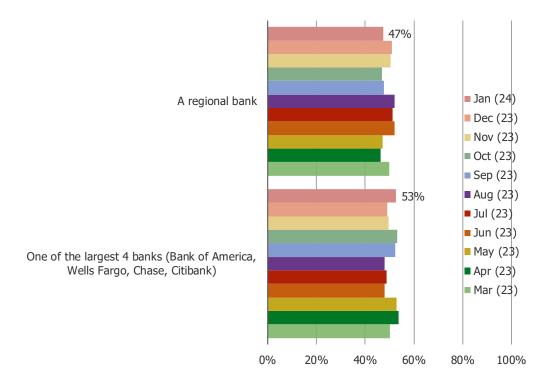

onsumers Balanced To Census, Tracked Monthly

January 2024

### How many banks in total do you currently have relationships/accounts with?



# How much money do you currently have sitting in checking/savings accounts across ALL of the banks you have money with?



# What is the largest amount of money that you currently have sitting in checking/savings accounts within ONE individual bank?



#### What is the primary reason that you like your current bank?



#### Thinking about the past 30 days, which of the following best describes you?



#### In the next 6 months, are you considering...



#### What are the reasons for changing banks or moving funds?

Posed to all respondents who are considering changing banks or moving funds. (N=315)



#### Which would you prefer for banking needs?



#### How much confidence would you currently have in placing money into the following...

Posed to all respondents. (N=1561)



Checking/Savings account at a regional bank

#### How much confidence would you currently have in placing money into the following...

Posed to all respondents. (N=1561)

Checking/Savings account at one of the largest 4 banks (Bank of America, Wells Fargo, Chase, Citibank)



#### How much confidence would you currently have in placing money into the following...

Posed to all respondents. (N=1561)



Treasuries

#### How much confidence would you currently have in placing money into the following...

Posed to all respondents. (N=1561)



Equities/the stock market

#### How much confidence would you currently have in placing money into the following...

Posed to