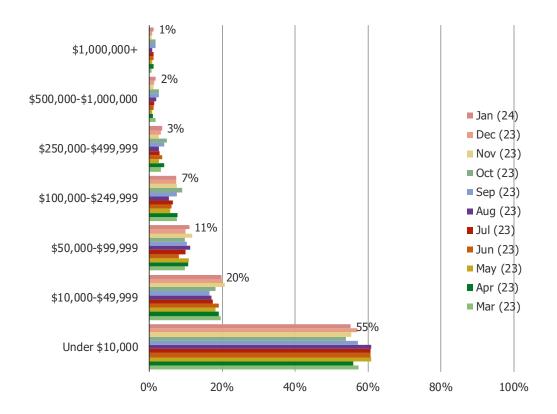

# How much money do you currently have sitting in checking/savings accounts across ALL of the banks you have money with?