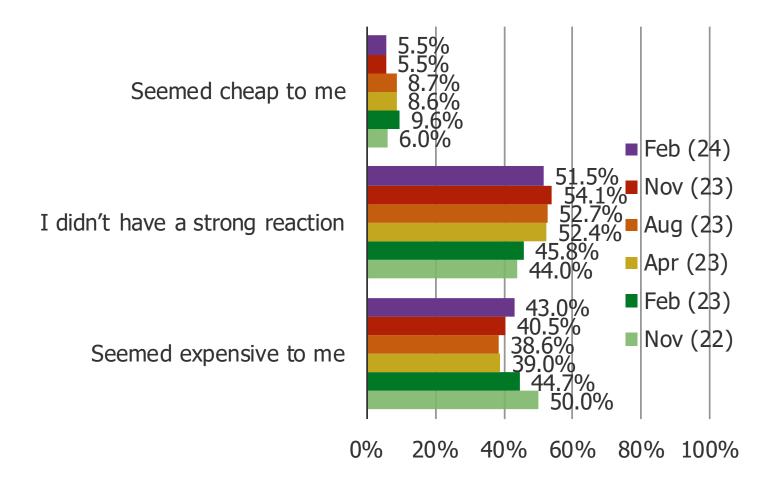

#### HOW BIG WAS YOUR LAST VET BILL?

Posed to pet owners who have taken their pet to a vet (N = 505).

HOW DID YOU REACT WHEN YOU RECEIVED YOUR MOST RECENT VET BILL?

Posed to pet owners who have taken their pet to a vet (N = 505).