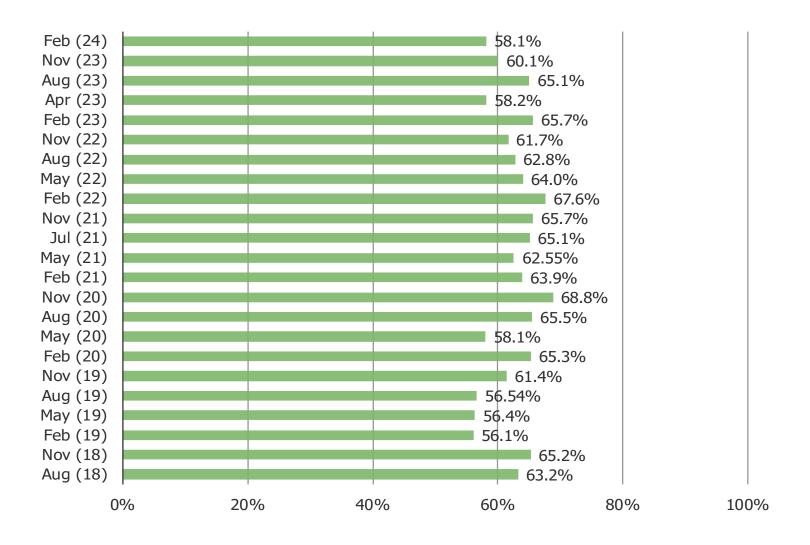

## VETERINARY SERVICES

HAVE YOU EVER TAKEN YOUR PET TO THE VETERINARIAN?

Posed to pet owners (N = 582).