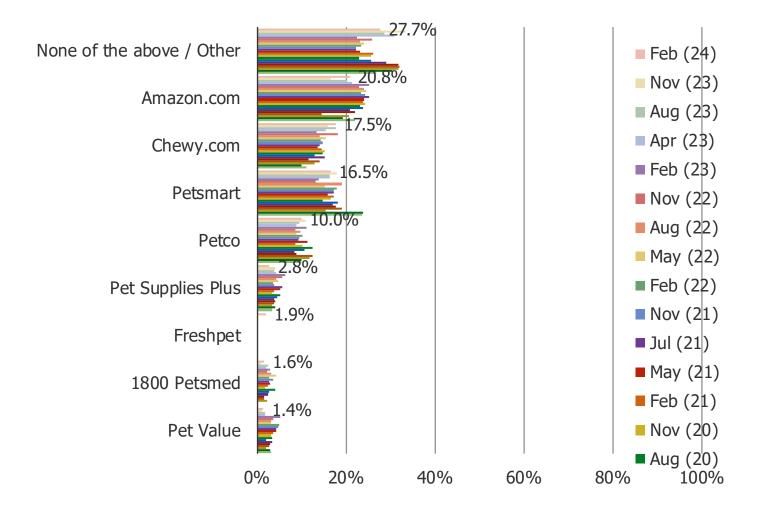

### Posed to pet owners.

THINKING ABOUT THE NEXT TIME YOU NEED TO PURCHASE PET FOOD OR PRODUCTS, FROM WHICH RETAILER WILL YOU BE MOST LIKELY TO PURCHASE FROM?

### Posed to pet owners.