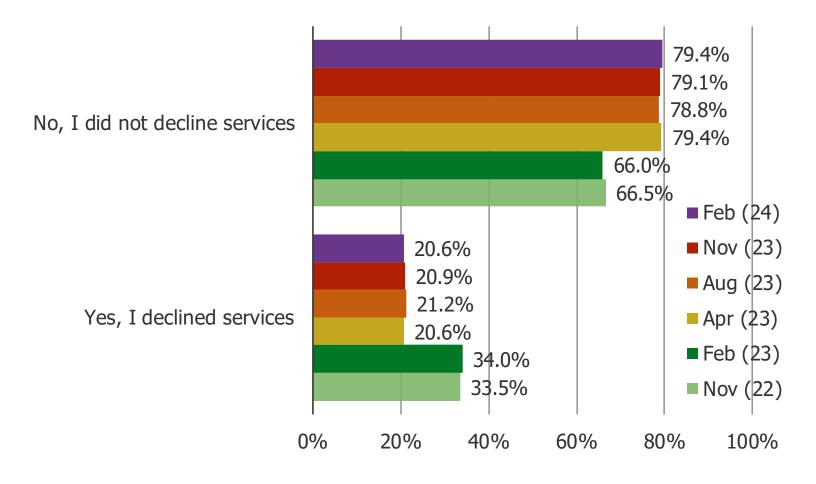

AT YOUR MOST RECENT VET VISIT, DID YOU DECLINE ANY SERVICES THAT THE VET RECOMMENDED FOR YOUR PET?

Posed to pet owners who have taken their pet to a vet (N = 505).