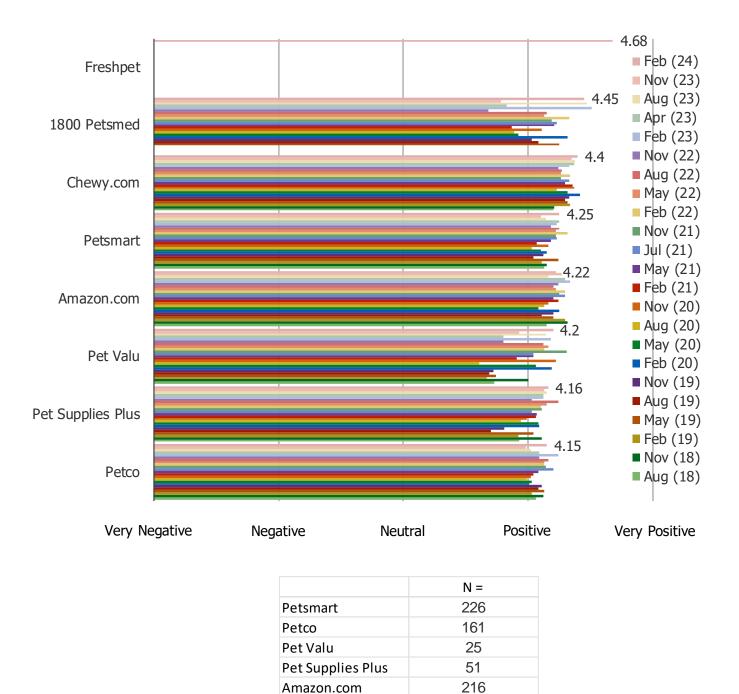

### Posed to pet owners

WHAT IS YOUR OPINION OF THIS RETAILER IN GENERAL FOR PET PRODUCT PURCHASES?

Posed to pet owners who have shopped each of the following retailers in the past month

Chewy.com

Freshpet