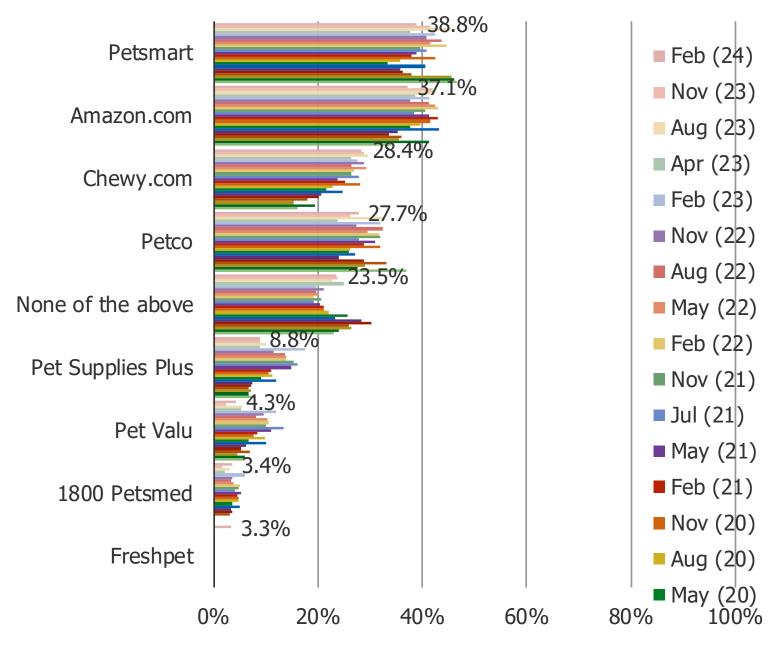

1800 Petsmed

165

20

19

THINKING ABOUT THE LAST TIME YOU PURCHASED PET FOOD OR PRODUCTS, FROM WHICH RETAILER DID YOU MAKE THE PURCHASE?