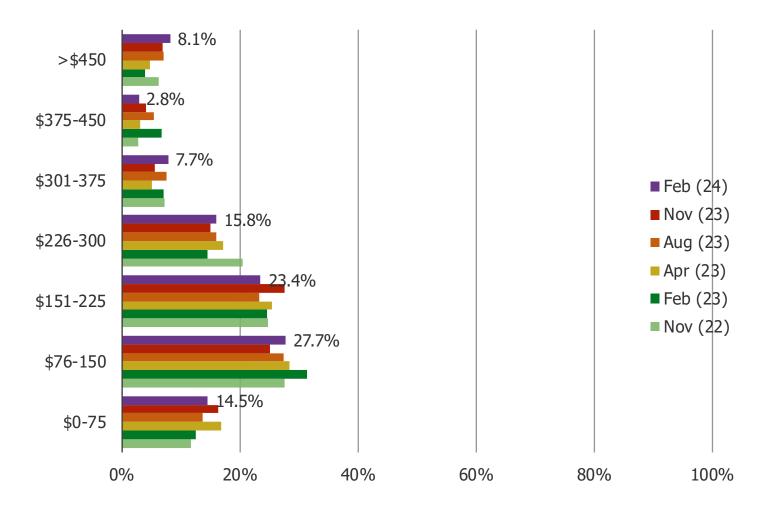

#### HOW BIG WAS YOUR LAST VET BILL?

Posed to pet owners who have taken their pet to a vet (N = 505).

HOW DID YOU REACT WHEN YOU RECEIVED YOUR MOST RECENT VET BILL?

Posed to pet owners who have taken their pet to a vet (N = 505).