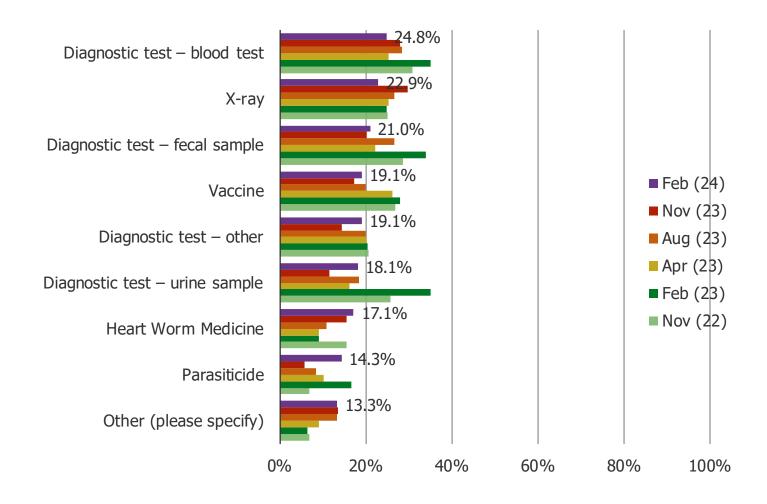

#### WHICH SERVICES DID YOU DECLINE? SELECT ALL THAT APPLY

Posed to pet owners who have taken their pet to a vet and declined any recommended serv ice (N = 105).