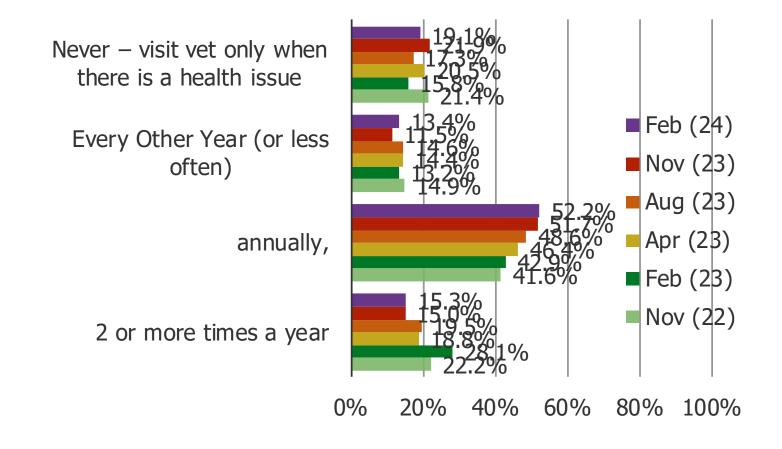

#### WHY DID YOU DECLINE THESE SERVICES?

Posed to pet owners who have taken their pet to a vet and declined any recommended serv ice (N = 104).

IN THE PAST, HOW OFTEN HAVE YOU TAKEN YOUR PET TO THE VET FOR A CHECK UP? (I.E., THERE IS NOTHING WRONG WITH YOUR PET BUT YOU TAKE THEM FOR A CHECKUP)

Posed to pet owners (N = 582).

GOING FORWARD, HOW OFTEN DO YOU PLAN TO TAKE YOUR PET TO THE VET FOR A WELLNESS CHECK UP? (I.E., THERE IS NOTHING WRONG WITH YOUR PET BUT YOU TAKE THEM FOR A CHECKUP)

Posed to pet owners (N = 582).