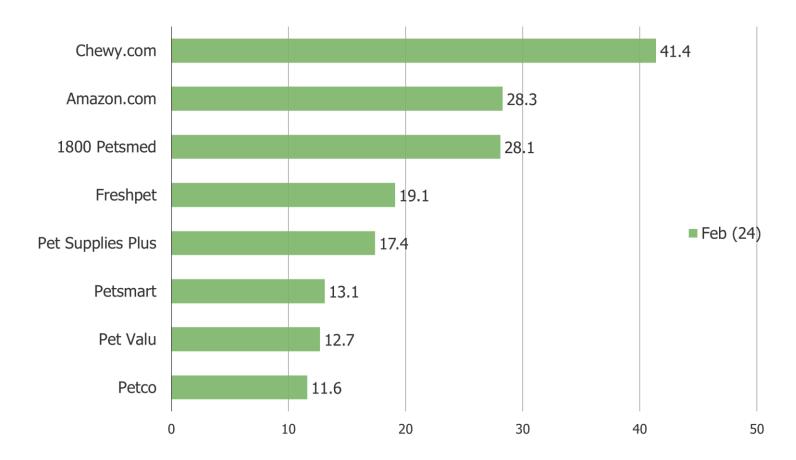

## RESPONDENTS WHO PURCHASED ITEMS IN THE PAST MONTH

HAVE YOU SHOPPED ANY OF THE FOLLOWING RETAILERS IN THE PAST MONTH FOR PET PRODUCTS? (SELECT ALL THAT APPLY)

## **Noteworthy Stats:**

- **28.7%** Of pet owners have shopped Chewy in the past month.
- **50.2%** Of pet owners take their pet to the vet annually.
- **43.0%** Of pet owners who have taken their pet to a vet thought their most recent vet bill was expensive.
- **20.6%** Of pet owners who have taken their pet to a vet declined a recommended service.