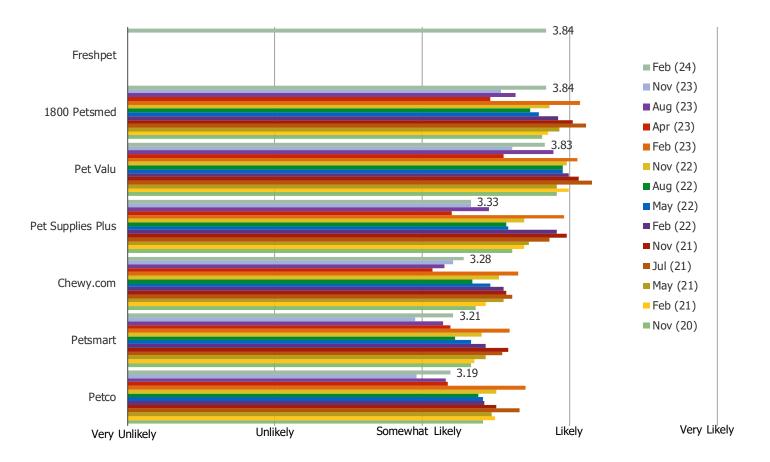

## MOST RECENTLY ADDED QUESTIONS

HOW LIKELY WOULD YOU TO BE TO RECOMMEND THE FOLLOWING TO A FRIEND OR COLLEAGUE WHO OWNS A PET?

Posed to pet owners who regularly or occasionally shop the below.

NPS of respondents who ordered Freshpet in the past month is 39.