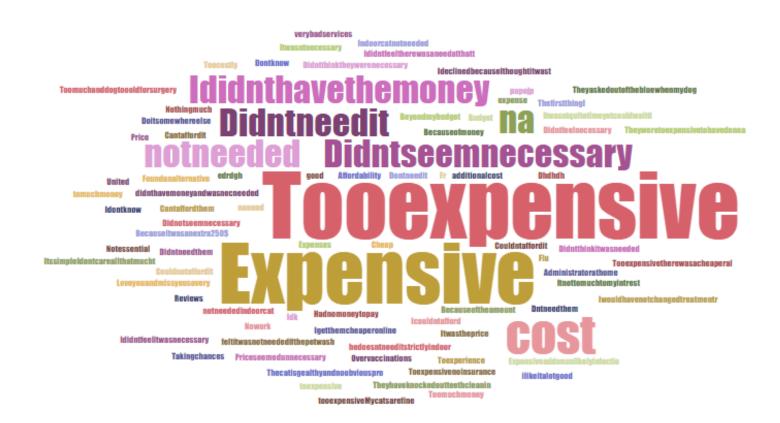

#### WHY DID YOU DECLINE THESE SERVICES?

Posed to pet owners who have taken their pet to a vet and declined any recommended serv ice (N = 104).

IN THE PAST, HOW OFTEN HAVE YOU TAKEN YOUR PET TO THE VET FOR A CHECK UP? (I.E., THERE IS NOTHING WRONG WITH YOUR PET BUT YOU TAKE THEM FOR A CHECKUP)