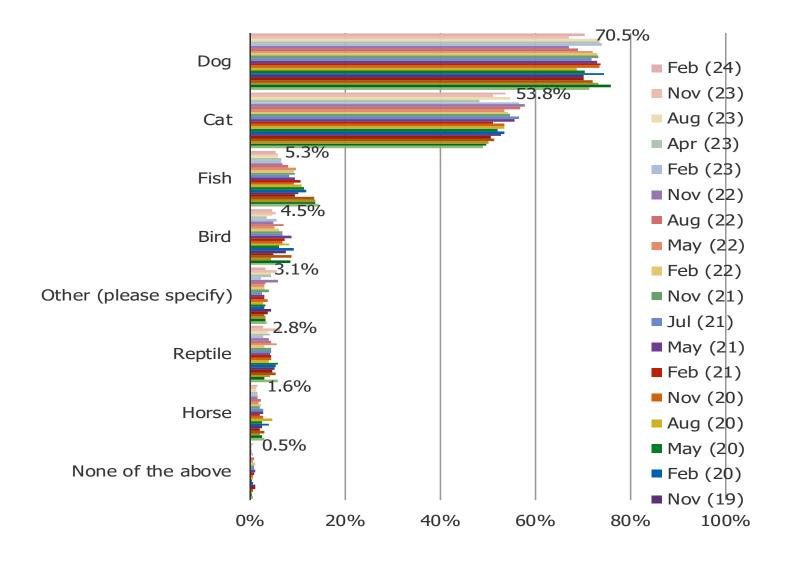

#### HOW MANY PETS DO YOU HAVE?

Posed to pet owners (N = 582).

WHAT KIND OF PET(S) DO YOU HAVE? (SELECT ALL THAT APPLY)