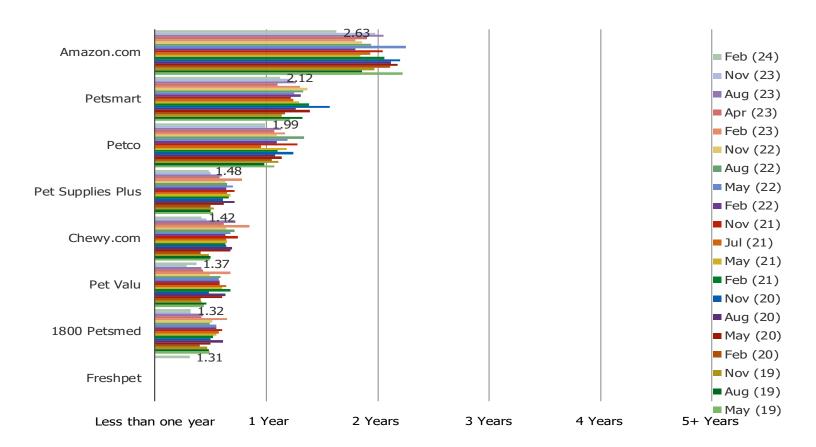

#### FOR HOW LONG HAVE YOU BEEN A CUSTOMER OF THIS RETAILER?

Posed to those who regularly or occasionally shop the following for pet food and products

|                   | N=  |
|-------------------|-----|
| Petsmart          | 283 |
| Petco             | 225 |
| Pet Valu          | 63  |
| Pet Supplies Plus | 109 |
| Amazon.com        | 307 |
| Chewy.com         | 237 |
| 1800 Petsmed      | 64  |
| Freshpet          | 68  |