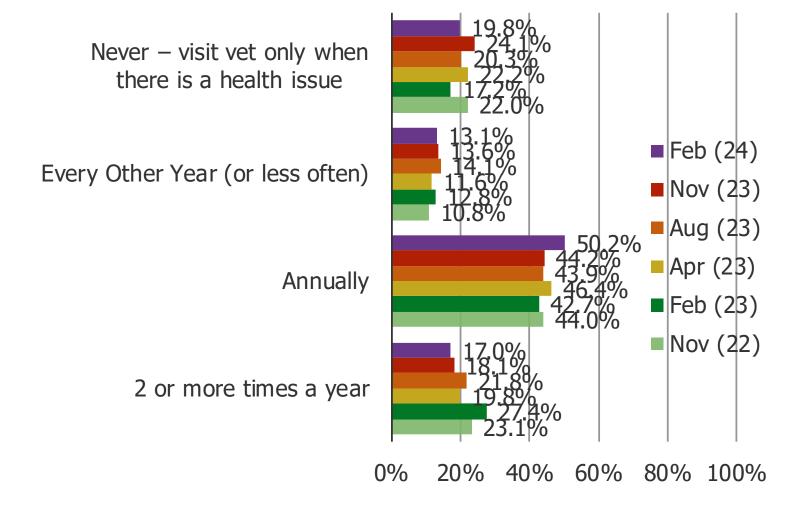

#### WHY DID YOU DECLINE THESE SERVICES?

Posed to pet owners who have taken their pet to a vet and declined any recommended serv ice (N = 104).

IN THE PAST, HOW OFTEN HAVE YOU TAKEN YOUR PET TO THE VET FOR A CHECK UP? (I.E., THERE IS NOTHING WRONG WITH YOUR PET BUT YOU TAKE THEM FOR A CHECKUP)

Posed to pet owners (N = 582).

GOING FORWARD, HOW OFTEN DO YOU PLAN TO TAKE YOUR PET TO THE VET FOR A WELLNESS CHECK UP? (I.E., THERE IS NOTHING WRONG WITH YOUR PET BUT YOU TAKE THEM FOR A CHECKUP)

Posed to pet owners (N = 582).