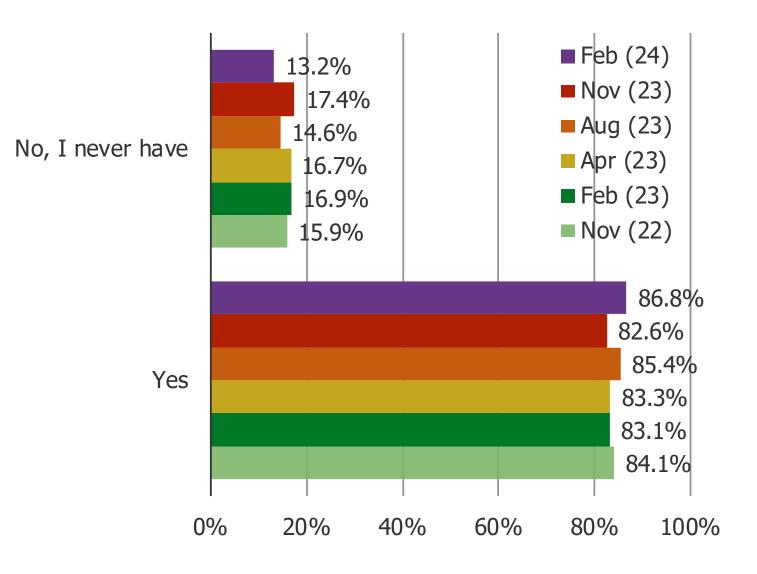

## VETERINARY SERVICES

HAVE YOU EVER TAKEN YOUR PET TO THE VETERINARIAN?

Posed to pet owners (N = 582).