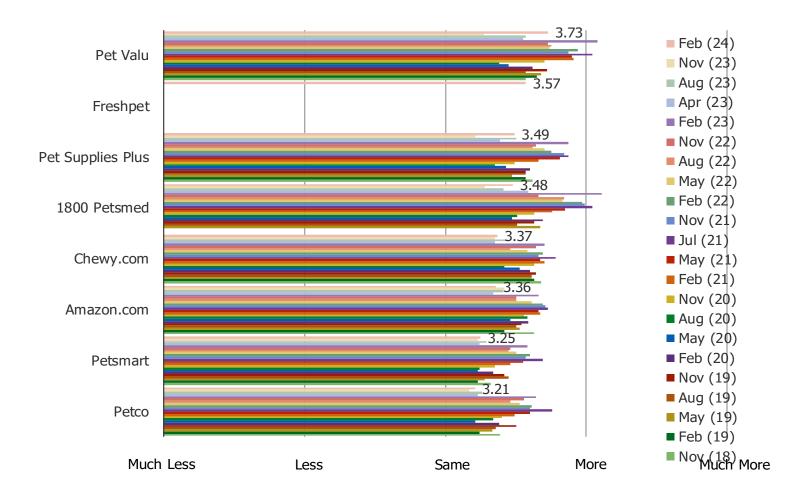

## RESPONDENTS WHO REGULARLY OR OCCASIONALLY SHOP EACH RETAILER

DO YOU EXPECT TO USE THIS RETAILER FOR PET FOOD AND PRODUCTS MORE OR LESS OFTEN THAN YOU ARE NOW GOING FORWARD?

Posed to those who regularly or occasionally shop the following for pet food and products