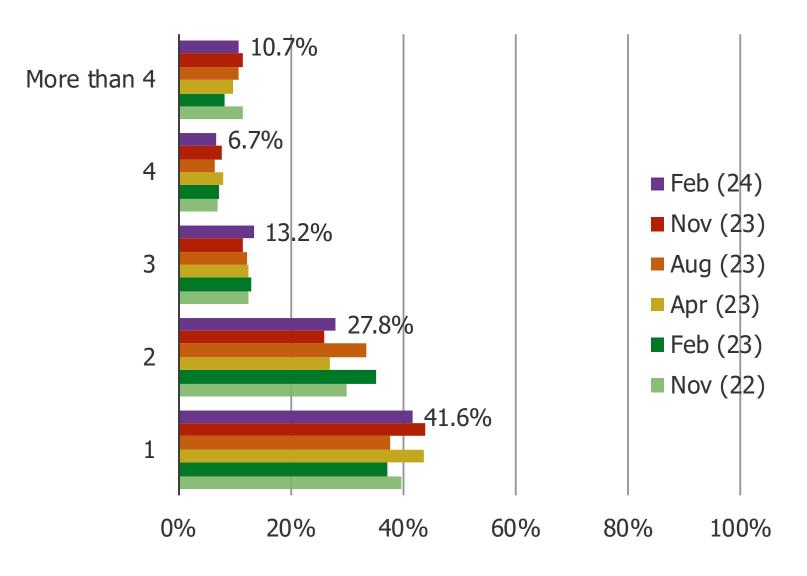

#### HOW MANY PETS DO YOU HAVE?

Posed to pet owners (N = 582).

WHAT KIND OF PET(S) DO YOU HAVE? (SELECT ALL THAT APPLY)