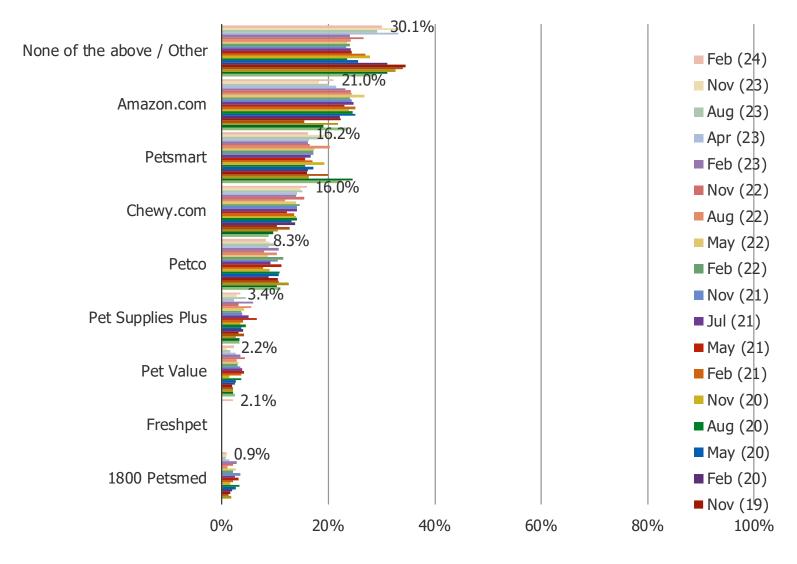

1800 Petsmed

165

20

19

THINKING ABOUT THE LAST TIME YOU PURCHASED PET FOOD OR PRODUCTS, FROM WHICH RETAILER DID YOU MAKE THE PURCHASE?