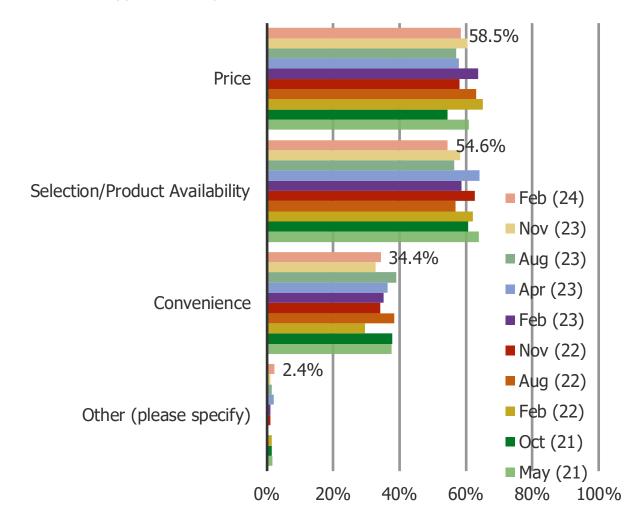

### When you shop Academy Sports and Outdoors, which typically describes why you chose Academy? (Please select 1-2 choices)

Posed to all respondents who have shopped Academy.