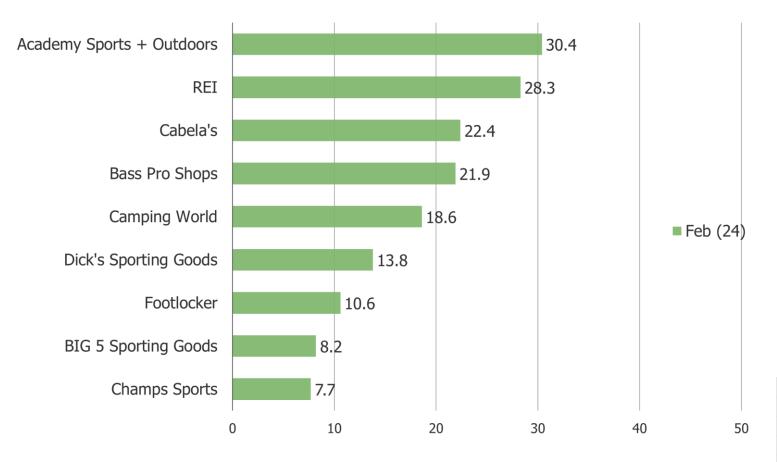

### How likely are you to recommend the following to a friend or colleague?

Posed to all respondents who have shopped the below ever.

|                           | N=  |
|---------------------------|-----|
| Dick's Sporting Goods     | 752 |
| Cabela's                  | 312 |
| REI                       | 198 |
| Academy Sports + Outdoors | 253 |
| Bass Pro Shops            | 370 |
| BIG 5 Sporting Goods      | 208 |
| Champs Sports             | 182 |
| Footlocker                | 529 |
| Camping World             | 86  |