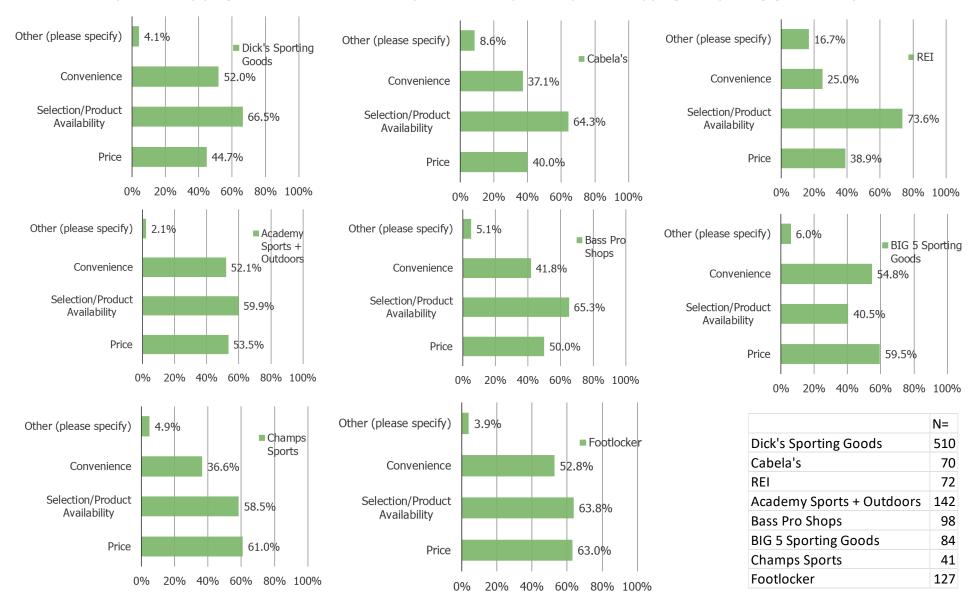

### FEB 24 Data, for comparison | Why would you be most likely to choose \_\_\_\_\_ over other shown on the prior page? (Select ALL that apply)

Posed to all respondents, piping in the answer choice they selected they would pick if shopping for sporting goods today.