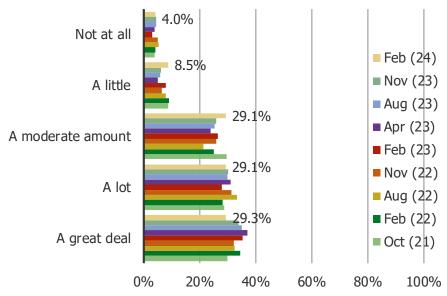

#### How much of a role do the types of products available at Dick's play in your decision to shop at Dick's?

Posed to all respondents who have shopped Dick's.

Fill-in: Which products are important?