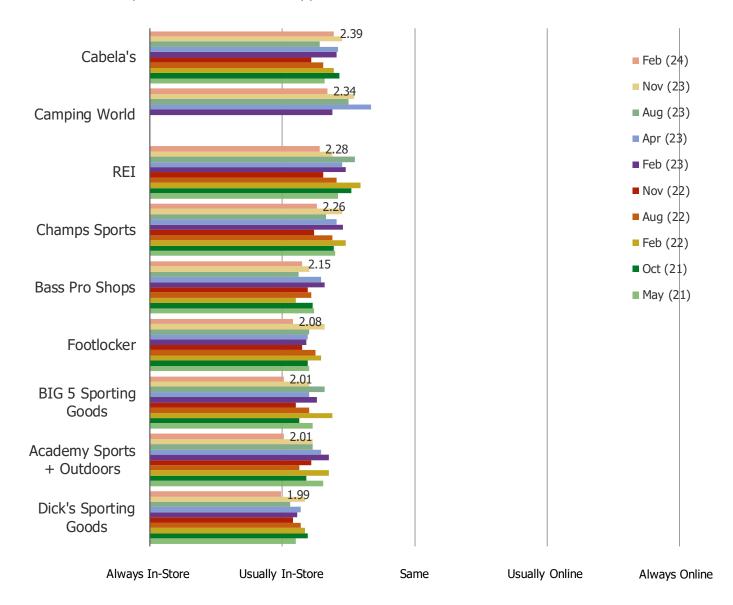

#### How do you prefer to shop the following?

Posed to all respondents who have shopped the below.

|                           | N=  |
|---------------------------|-----|
| Dick's Sporting Goods     | 752 |
| Cabela's                  | 312 |
| REI                       | 198 |
| Academy Sports + Outdoors | 253 |
| Bass Pro Shops            | 370 |
| BIG 5 Sporting Goods      | 208 |
| Champs Sports             | 182 |
| Footlocker                | 529 |
| Camping World             | 86  |