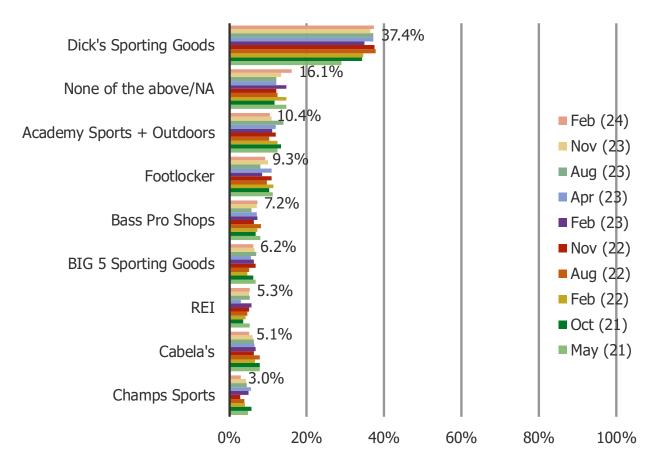

### If you had to buy sporting goods/apparel or any related items that these retailers sell, which of the following retailers would you be most likely to choose?

Posed to all respondents.

<sup>\*</sup> Reasons why respondents selected each of the above over the rest of the list explained on the next page.

### FEB 24 Data, for comparison | Why would you be most likely to choose \_\_\_\_\_ over other shown on the prior page? (Select ALL that apply)

Posed to all respondents, piping in the answer choice they selected they would pick if shopping for sporting goods today.