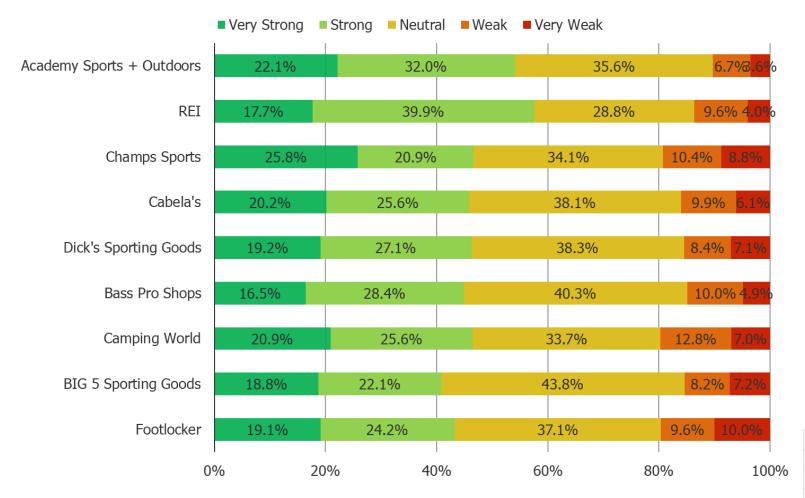

### Please rate the strength of your relationship with the following:

Posed to all respondents who have shopped the below.

|                           | N=  |
|---------------------------|-----|
| Dick's Sporting Goods     | 752 |
| Cabela's                  | 312 |
| REI                       | 198 |
| Academy Sports + Outdoors | 253 |
| Bass Pro Shops            | 370 |
| BIG 5 Sporting Goods      | 208 |
| Champs Sports             | 182 |
| Footlocker                | 529 |
| Camping World             | 86  |