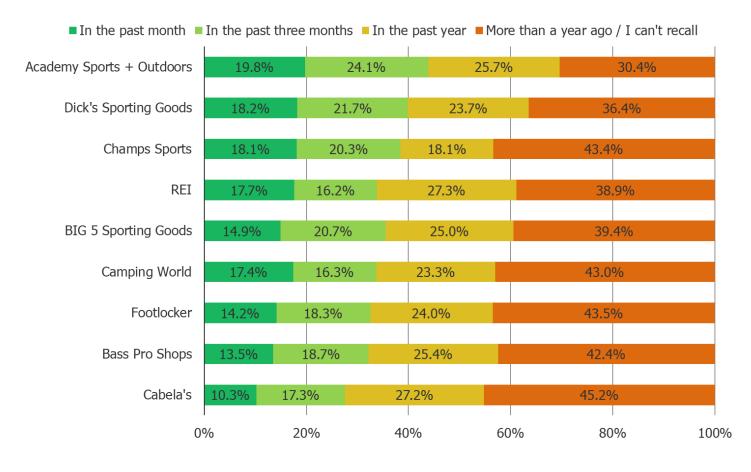

### When did you most recently purchase something from the following?

Posed to all respondents who have purchased from the below.

|                           | N=  |
|---------------------------|-----|
| Dick's Sporting Goods     | 752 |
| Cabela's                  | 312 |
| REI                       | 198 |
| Academy Sports + Outdoors | 253 |
| Bass Pro Shops            | 370 |
| BIG 5 Sporting Goods      | 208 |
| Champs Sports             | 182 |
| Footlocker                | 529 |
| Camping World             | 86  |