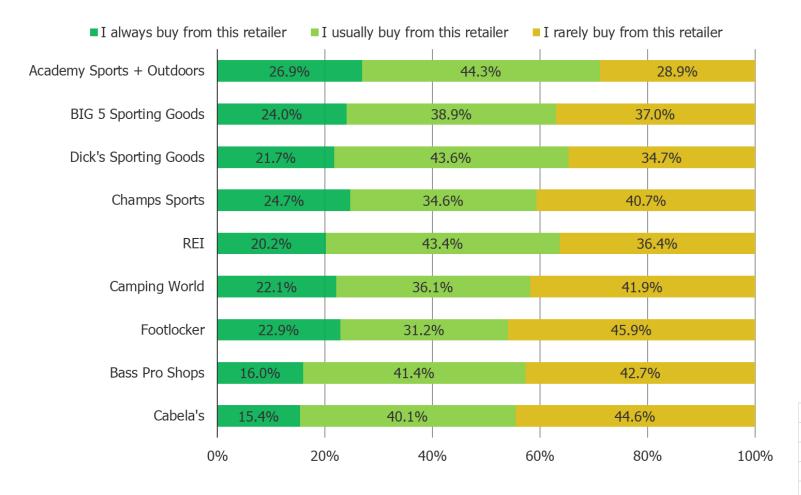

### Thinking of the types of items that you have bought from this retailer for, how loyal are you to this retailer for these purchases?

Posed to all respondents who shop the below retailers.

|                           | N=  |
|---------------------------|-----|
| Dick's Sporting Goods     | 752 |
| Cabela's                  | 312 |
| REI                       | 198 |
| Academy Sports + Outdoors | 253 |
| Bass Pro Shops            | 370 |
| BIG 5 Sporting Goods      | 208 |
| Champs Sports             | 182 |
| Footlocker                | 529 |
| Camping World             | 86  |