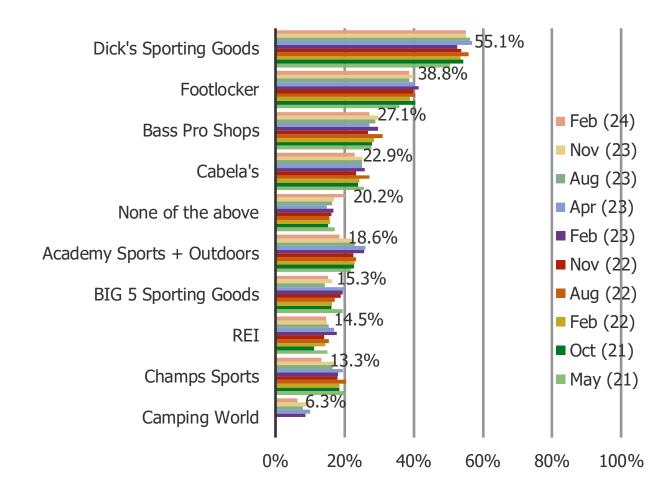

#### Have you ever purchased anything form the following retailers?

Posed to all respondents.