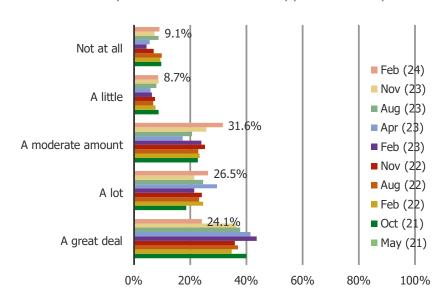

#### How much of a role do the brands available at Dick's play in your decision to shop at Dick's?

Posed to all respondents who have shopped Dick's.

Fill-in: Which brands are important?