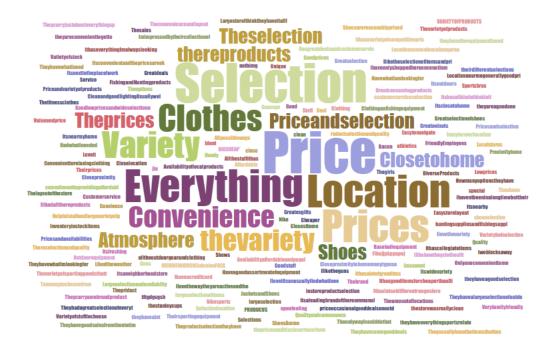

### When you shop Academy Sports and Outdoors, which typically describes why you chose Academy? (Please select 1-2 choices)

Posed to all respondents who have shopped Academy.