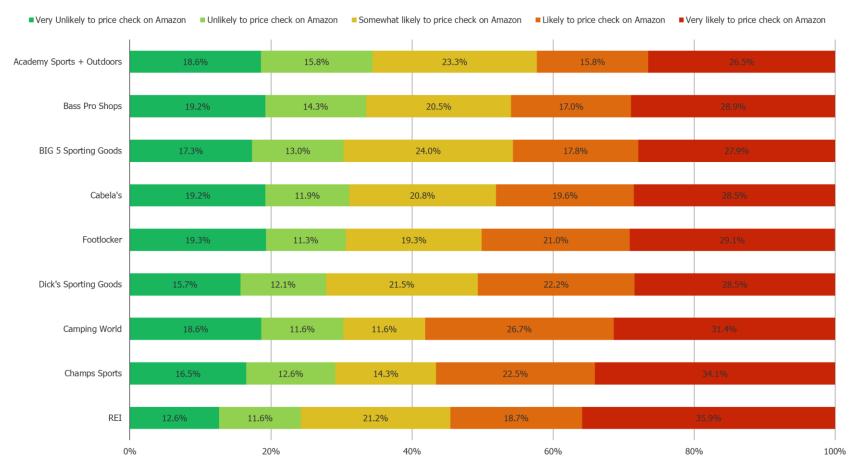

## When you shop the following, how likely are you to check the price of the item on Amazon before you buy it from this retailer?

Posed to all respondents who have shopped the below.

|                           | N=  |
|---------------------------|-----|
| Dick's Sporting Goods     | 752 |
| Cabela's                  | 312 |
| REI                       | 198 |
| Academy Sports + Outdoors | 253 |
| Bass Pro Shops            | 370 |
| BIG 5 Sporting Goods      | 208 |
| Champs Sports             | 182 |
| ootlocker                 | 529 |
| Camping World             | 86  |