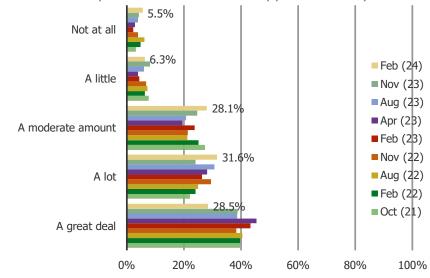

#### How much of a role do the types of products available at Dick's play in your decision to shop at Dick's?

Posed to all respondents who have shopped Dick's.

Fill-in: Which products are important?