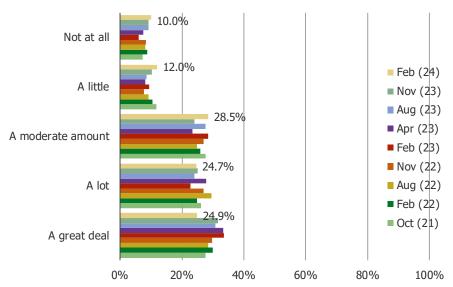

#### How much of a role do the brands available at Dick's play in your decision to shop at Dick's?

Posed to all respondents who have shopped Dick's.

Fill-in: Which brands are important?