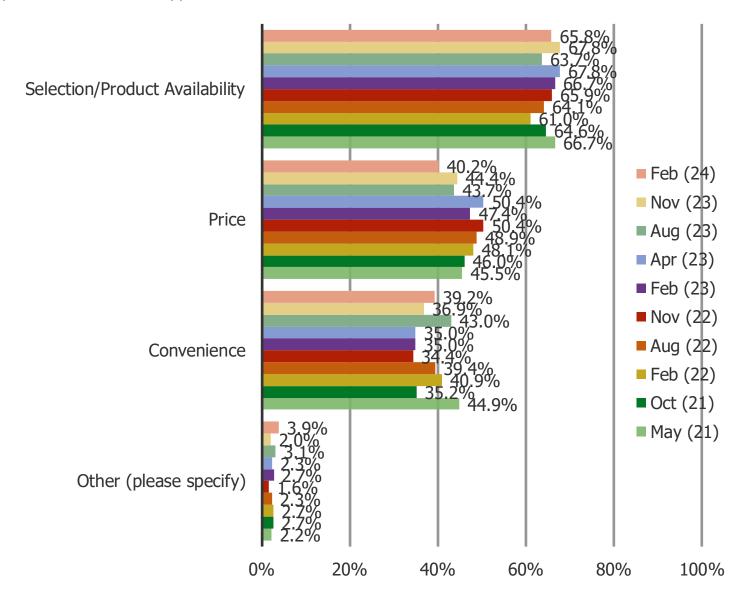

# When you shop Dick's sporting goods, which typically describes why you chose Dick's? (Please select 1-2 choices)

Posed to all respondents who have shopped Dick's.