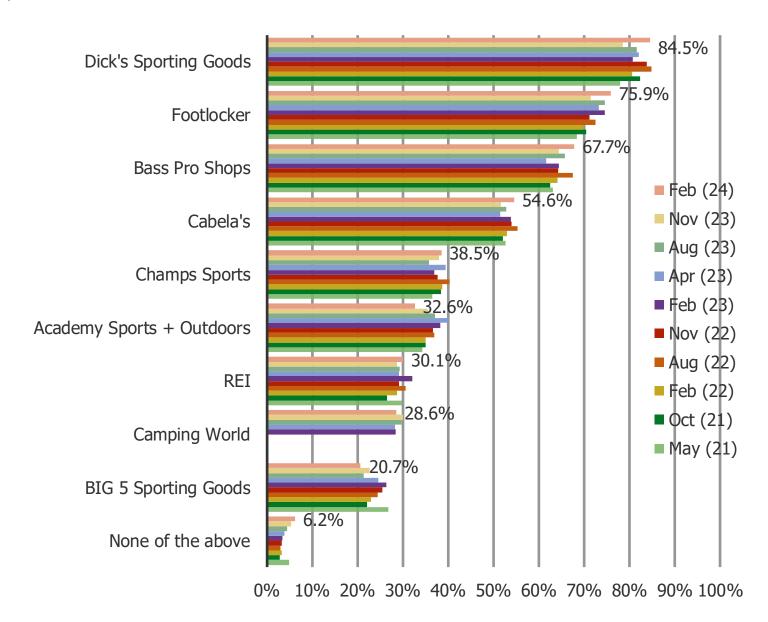

#### Which of the following retailers, if any, have you heard of?

Posed to all respondents.