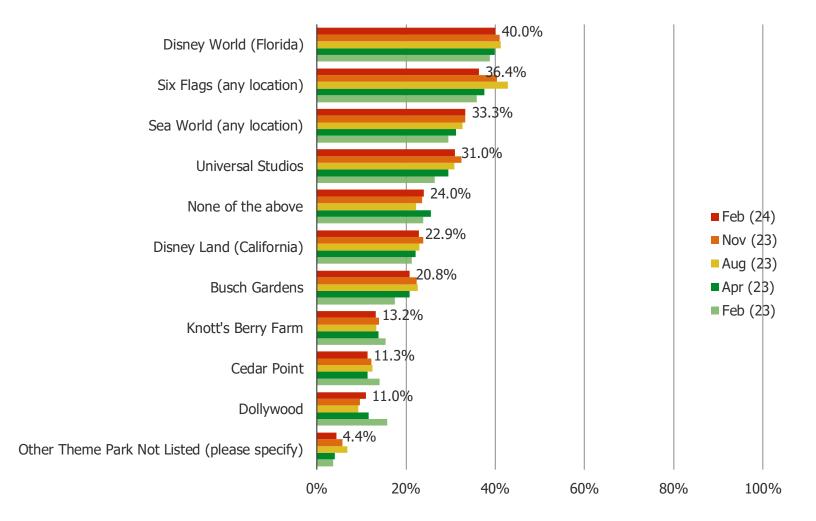

#### WHEN DID YOU MOST RECENTLY VISIT THIS THEME PARK?

Posed to all respondents who have visited each of the below.

## February 2024

|                          | N=  |
|--------------------------|-----|
| Dollywood                | 116 |
| Cedar Point              | 120 |
| Universal Studios        | 328 |
| Disney World (Florida)   | 424 |
| Six Flags (any location) | 385 |
| Disney Land (California) | 242 |
| Knott's Berry Farm       | 140 |
| Sea World (any location) | 353 |
| Busch Gardens            | 220 |