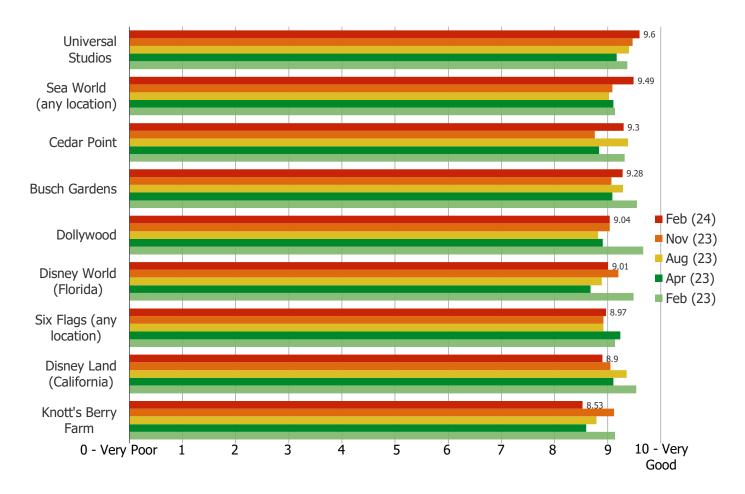

## February 24 Data Breakout

THINKING ABOUT YOUR MOST RECENT VISIT, HOW WOULD YOU RATE THE EXPERIENCE YOU HAD IN THE THEME PARK?

Posed to all respondents who have visited the below most recently in the past three years.

|                          | N=  |
|--------------------------|-----|
| Disney World (Florida)   | 150 |
| Disney Land (California) | 80  |
| Six Flags (any location) | 132 |
| Universal Studios        | 130 |
| Sea World (any location) | 87  |
| Cedar Point              | 47  |
| Knott's Berry Farm       | 38  |
| Dollywood                | 51  |
| Busch Gardens            | 54  |
|                          |     |