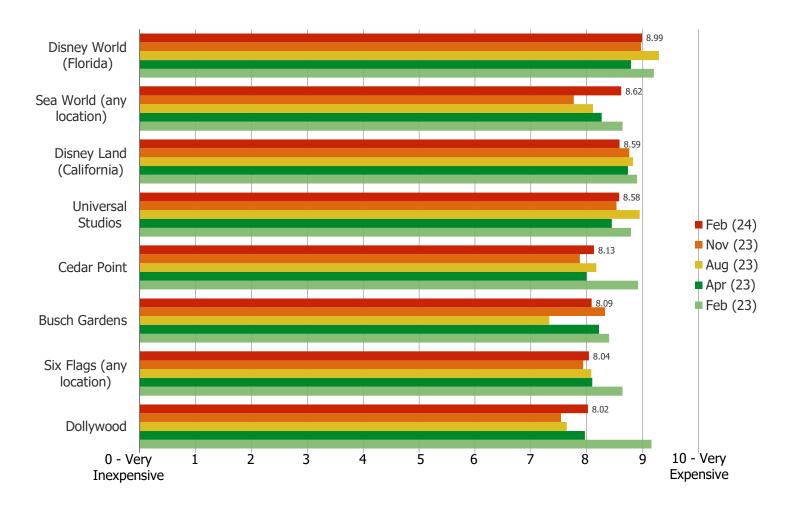

THINKING ABOUT YOUR MOST RECENT VISIT, HOW WOULD YOU RATE THE PRICING OF VISITING THE THEME PARK?

Posed to all respondents who have visited the below most recently in the past three years.

|                          | N=  |
|--------------------------|-----|
| Disney World (Florida)   | 150 |
| Disney Land (California) | 80  |
| Six Flags (any location) | 132 |
| Universal Studios        | 130 |
| Sea World (any location) | 87  |
| Cedar Point              | 47  |
| Knott's Berry Farm       | 38  |
| Dollywood                | 51  |
| Busch Gardens            | 54  |