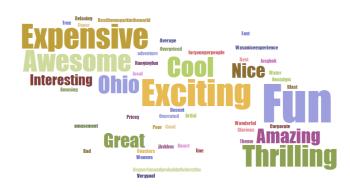

#### **CEDAR POINT**

#### IF YOU HAD TO USE ONE WORD TO DESCRIBE THE FOLLOWING, WHAT WOULD IT BE?

Posed to all respondents who have visited each of the below.