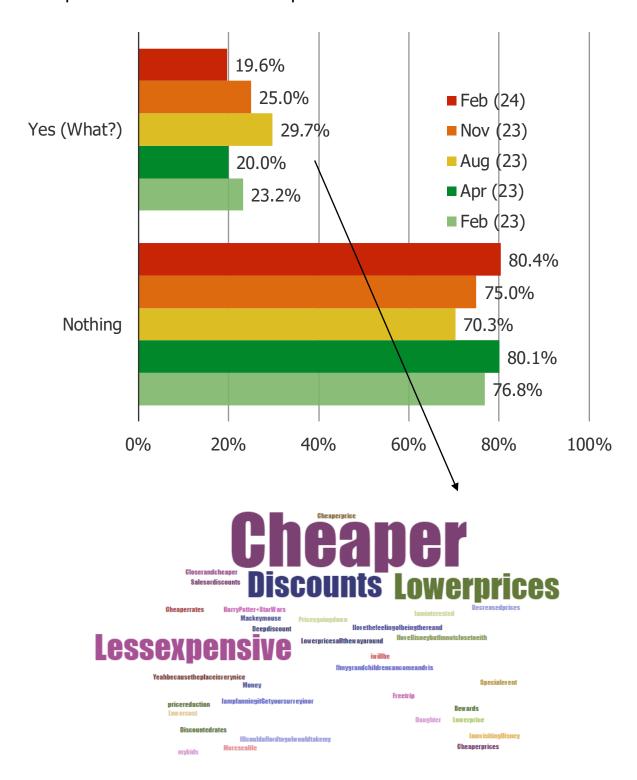

WHAT IS THE PRIMARY REASON YOU ARE NOT VISITING A DISNEY THEME PARK IN THE NEXT 12 MONTHS?

IS THERE ANYTHING THAT WOULD MAKE YOU INTERESTED IN VISITING A DISNEY THEME PARK IN THE FUTURE?