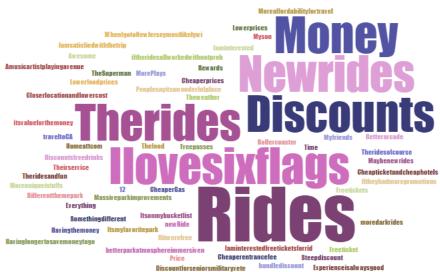

## Posed to all respondents.

WHAT IS THE PRIMARY REASON YOU ARE NOT VISITING A SIX FLAGS THEME PARK IN THE NEXT 12 MONTHS?

IS THERE ANYTHING THAT WOULD MAKE YOU INTERESTED IN VISITING A SIX FLAGS THEME PARK IN THE FUTURE?