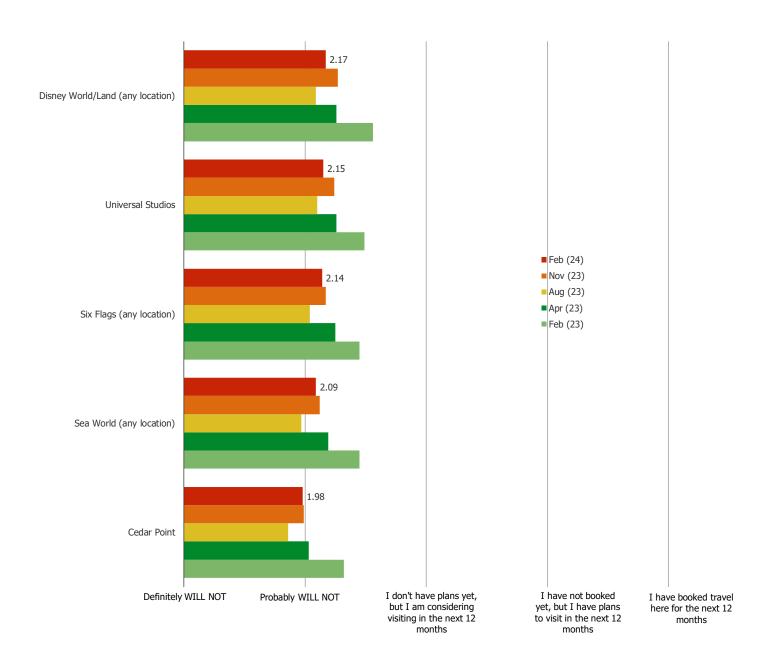

#### HOW LIKELY ARE YOU TO VISIT THE FOLLOWING IN THE NEXT 12 MONTHS...?

## Posed to all respondents.

WHAT IS THE PRIMARY REASON YOU ARE NOT VISITING A SIX FLAGS THEME PARK IN THE NEXT 12 MONTHS?

IS THERE ANYTHING THAT WOULD MAKE YOU INTERESTED IN VISITING A SIX FLAGS THEME PARK IN THE FUTURE?