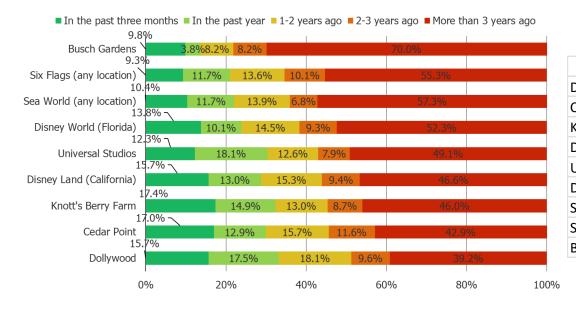

#### WHEN DID YOU MOST RECENTLY VISIT THIS THEME PARK?

Posed to all respondents who have visited each of the below.

## April 2023

|                          | N=  |
|--------------------------|-----|
| Disney World (Florida)   | 412 |
| Disney Land (California) | 229 |
| Six Flags (any location) | 388 |
| Universal Studios        | 304 |
| Sea World (any location) | 322 |
| Cedar Point              | 118 |
| Knott's Berry Farm       | 143 |
| Dollywood                | 120 |
| Busch Gardens            | 214 |
|                          |     |