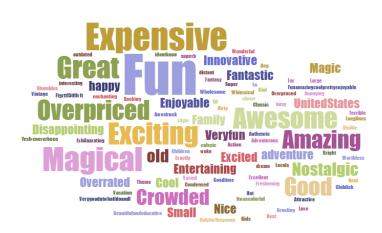

#### **DISNEYWORLD**

#### IF YOU HAD TO USE ONE WORD TO DESCRIBE THE FOLLOWING, WHAT WOULD IT BE?

Posed to all respondents who have visited each of the below.