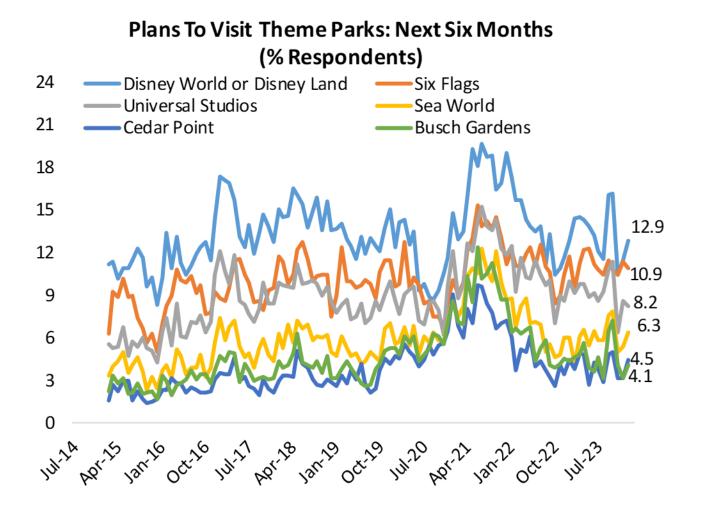

#### MONTHLY SURVEY – THEME PARK VISIT INTENTIONS TRACKER

Note: Latest Datapoint is January 2024