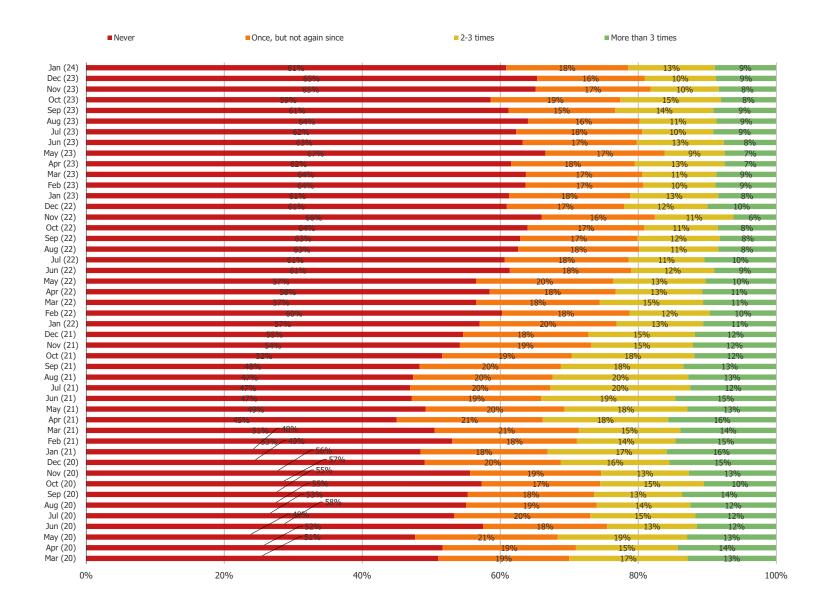

#### HAVE YOU EVER GONE ON A CRUISE? (FROM OUR MONTHLY SURVEY)

Posed to all respondents.