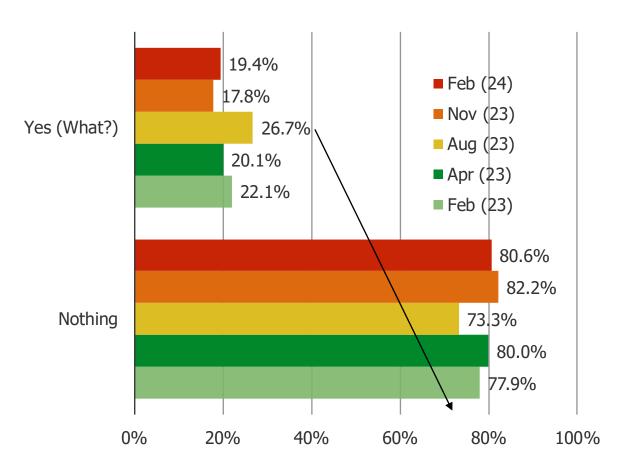

## Posed to all respondents.

WHAT IS THE PRIMARY REASON YOU ARE NOT VISITING A SIX FLAGS THEME PARK IN THE NEXT 12 MONTHS?

IS THERE ANYTHING THAT WOULD MAKE YOU INTERESTED IN VISITING A SIX FLAGS THEME PARK IN THE FUTURE?