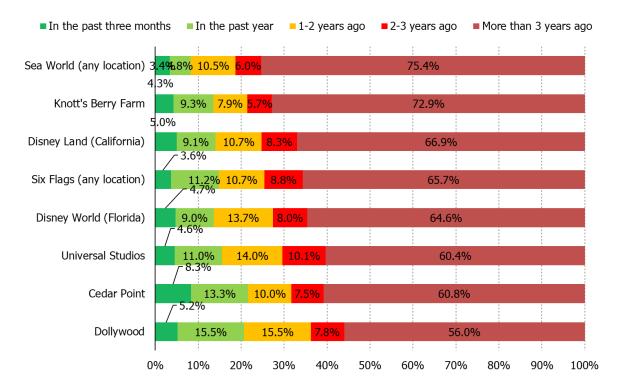

#### WHEN DID YOU MOST RECENTLY VISIT THIS THEME PARK?

Posed to all respondents who have visited each of the below.

## November 2023

|                          | N=  |
|--------------------------|-----|
| Dollywood                | 100 |
| Cedar Point              | 126 |
| Universal Studios        | 334 |
| Knott's Berry Farm       | 144 |
| Disney Land (California) | 246 |
| Disney World (Florida)   | 422 |
| Six Flags (any location) | 416 |
| Sea World (any location) | 343 |
| Busch Gardens            | 231 |