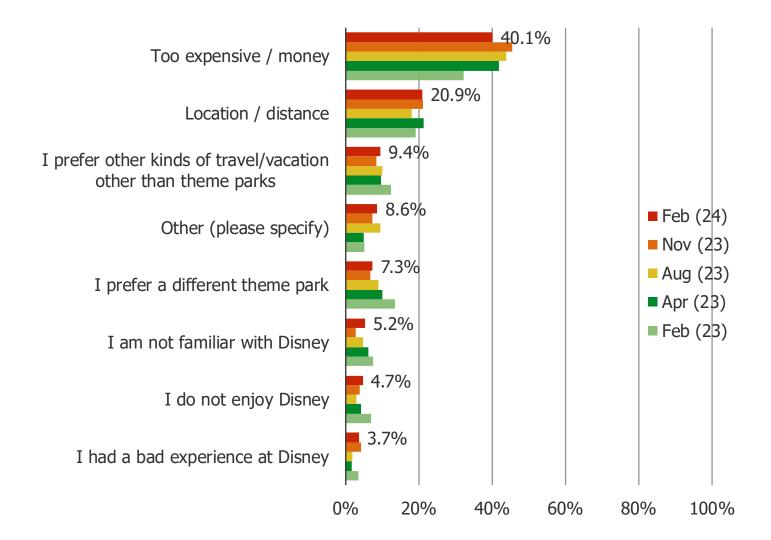

WHAT IS THE PRIMARY REASON YOU ARE NOT VISITING A DISNEY THEME PARK IN THE NEXT 12 MONTHS?

IS THERE ANYTHING THAT WOULD MAKE YOU INTERESTED IN VISITING A DISNEY THEME PARK IN THE FUTURE?