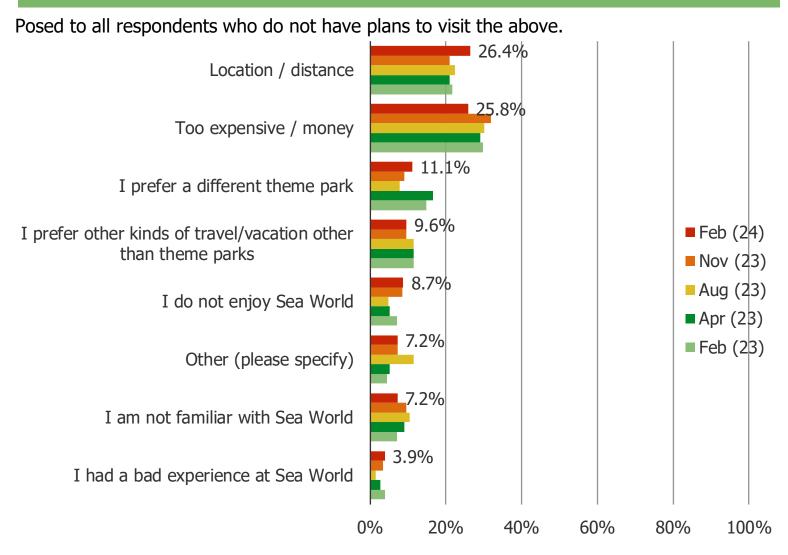

# WHAT IS THE PRIMARY REASON YOU ARE NOT VISITING A SEA WORLD THEME PARK IN THE NEXT 12 MONTHS?

IS THERE ANYTHING THAT WOULD MAKE YOU INTERESTED IN VISITING A SEA WORLD THEME PARK IN THE FUTURE?