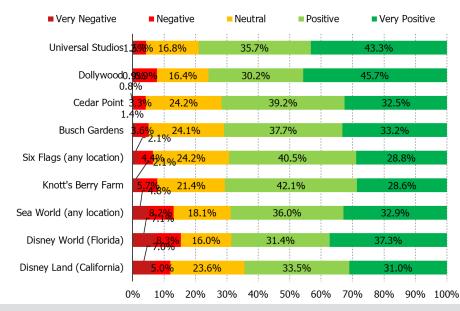

#### WHAT IS YOUR OPINION OF THE FOLLOWING:

## Posed to all respondents who have visited the below.

| N=  |
|-----|
| 242 |
| 424 |
| 353 |
| 140 |
| 385 |
| 220 |
| 120 |
| 116 |
| 328 |
|     |