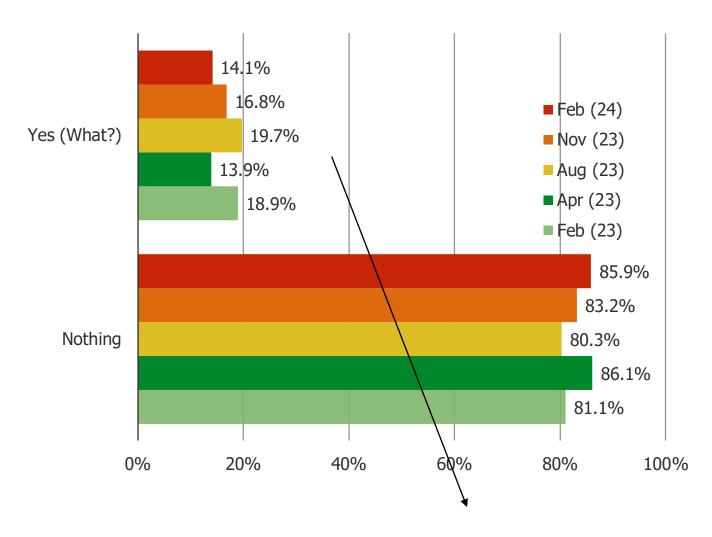

# WHAT IS THE PRIMARY REASON YOU ARE NOT VISITING A SEA WORLD THEME PARK IN THE NEXT 12 MONTHS?

IS THERE ANYTHING THAT WOULD MAKE YOU INTERESTED IN VISITING A SEA WORLD THEME PARK IN THE FUTURE?