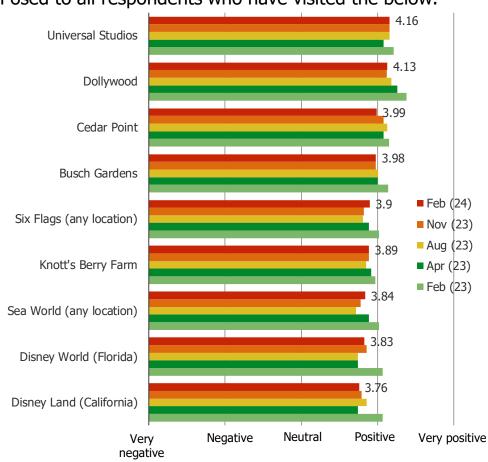

#### WHAT IS YOUR OPINION OF THE FOLLOWING:

## Posed to all respondents who have visited the below.

| N=  |
|-----|
| 242 |
| 424 |
| 353 |
| 140 |
| 385 |
| 220 |
| 120 |
| 116 |
| 328 |
|     |