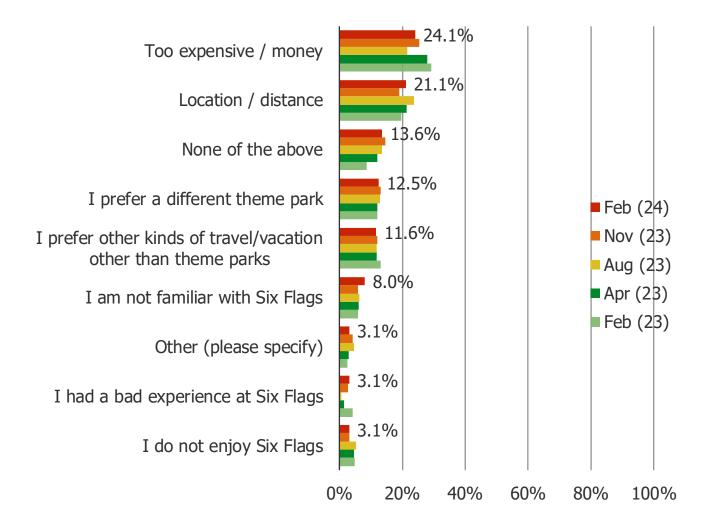

## Posed to all respondents.

WHAT IS THE PRIMARY REASON YOU ARE NOT VISITING A SIX FLAGS THEME PARK IN THE NEXT 12 MONTHS?

IS THERE ANYTHING THAT WOULD MAKE YOU INTERESTED IN VISITING A SIX FLAGS THEME PARK IN THE FUTURE?