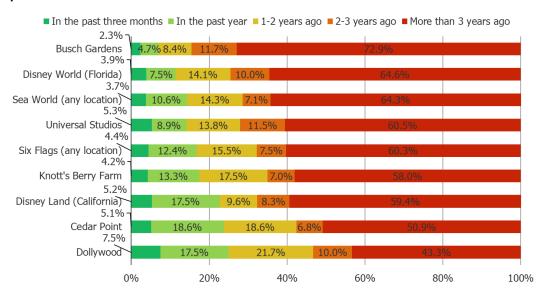

#### WHEN DID YOU MOST RECENTLY VISIT THIS THEME PARK?

Posed to all respondents who have visited each of the below.

## November 2023

|                          | N=  |
|--------------------------|-----|
| Dollywood                | 100 |
| Cedar Point              | 126 |
| Universal Studios        | 334 |
| Knott's Berry Farm       | 144 |
| Disney Land (California) | 246 |
| Disney World (Florida)   | 422 |
| Six Flags (any location) | 416 |
| Sea World (any location) | 343 |
| Busch Gardens            | 231 |