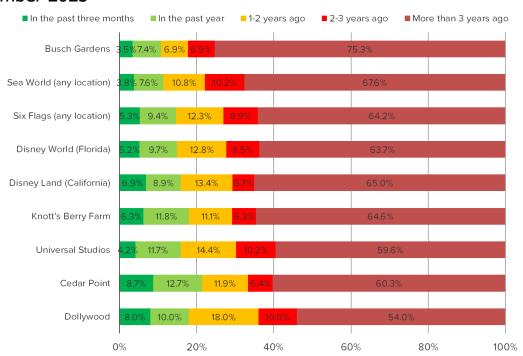

## February 2023

|                          | N = |
|--------------------------|-----|
| Dollywood                | 166 |
| Cedar Point              | 147 |
| Knott's Berry Farm       | 161 |
| Disney Land (California) | 223 |
| Universal Studios        | 277 |
| Disney World (Florida)   | 407 |
| Sea World (any location) | 309 |
| Six Flags (any location) | 376 |
| Busch Gardens            | 183 |