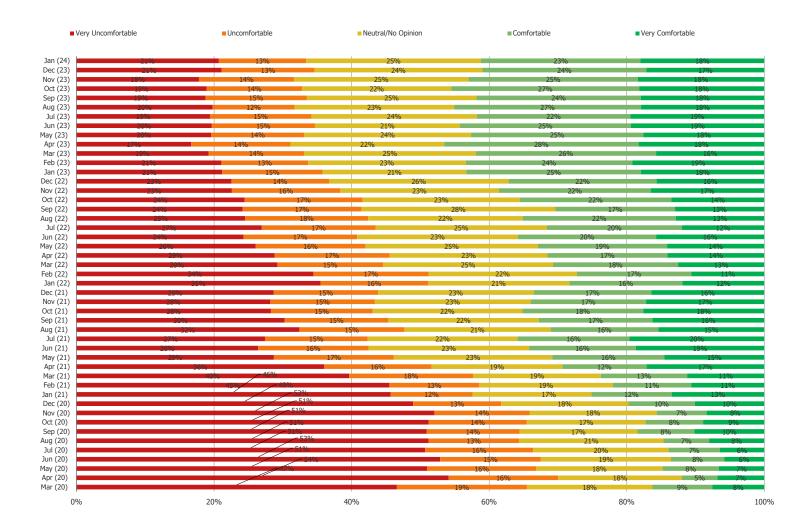

EXT 12 MONTHS?



IS THERE ANYTHING THAT WOULD MAKE YOU INTERESTED IN VISITING A SIX FLAGS THEME PARK IN THE FUTURE?





WHAT IS THE PRIMARY REASON YOU ARE NOT VISITING A DISNEY THEME PARK IN THE NEXT 12 MONTHS?



IS THERE ANYTHING THAT WOULD MAKE YOU INTERESTED IN VISITING A DISNEY THEME PARK IN THE FUTURE?



# WHAT IS THE PRIMARY REASON YOU ARE NOT VISITING A SEA WORLD THEME PARK IN THE NEXT 12 MONTHS?



IS THERE ANYTHING THAT WOULD MAKE YOU INTERESTED IN VISITING A SEA WORLD THEME PARK IN THE FUTURE?





#### MONTHLY SURVEY – THEME PARK VISIT INTENTIONS TRACKER



Note: Latest Datapoint is January 2024

#### HAVE YOU EVER GONE ON A CRUISE? (FROM OUR MONTHLY SURVEY)

Posed to all respondents.



#### WOULD YOU FEEL COMFORTABLE GOING ON A CRUISE TODAY?

## Posed to all respondents.



AMONG THOSE NOT CURRENTLY COMFORTABLE WITH GOING ON A CRUISE | WHEN WOULD YOU FEEL COMFORTABLE GOING ON A CRUISE?

Posed to respondents who currently wouldn't feel comfortable going on a cruise (the N size has declined over time (see prior page)