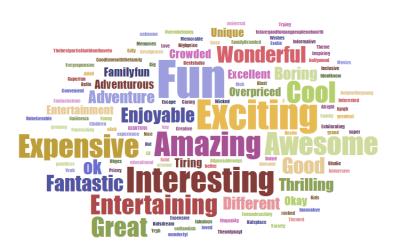

#### **DISNEYLAND**

#### IF YOU HAD TO USE ONE WORD TO DESCRIBE THE FOLLOWING, WHAT WOULD IT BE?

Posed to all respondents who have visited each of the below.