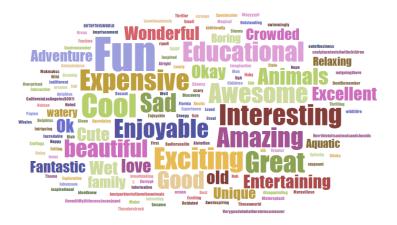

## **SEAWORLD**

## IF YOU HAD TO USE ONE WORD TO DESCRIBE THE FOLLOWING, WHAT WOULD IT BE?

Posed to all respondents who have visited the below.