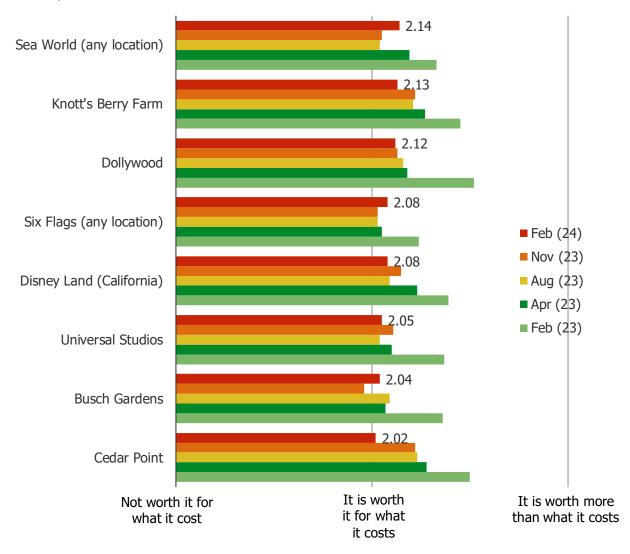

## NPS – HOW LIKELY ARE YOU TO RECOMMEND THE FOLLOWING TO A FRIEND OR COLLEAGUE?

Posed to all respondents who have visited the below most recently in the past three years.

IN YOUR OPINION, HOW WORTH IT IS THE EXPERIENCE FOR THE PRICE THAT IT COST TO VISIT THE THEME PARK?

Posed to all respondents who have visited the below.

|                          | N=  |
|--------------------------|-----|
| Disney World (Florida)   | 150 |
| Disney Land (California) | 80  |
| Six Flags (any location) | 132 |
| Universal Studios        | 130 |
| Sea World (any location) | 87  |
| Cedar Point              | 47  |
| Knott's Berry Farm       | 38  |
| Dollywood                | 51  |
| Busch Gardens            | 54  |
|                          |     |