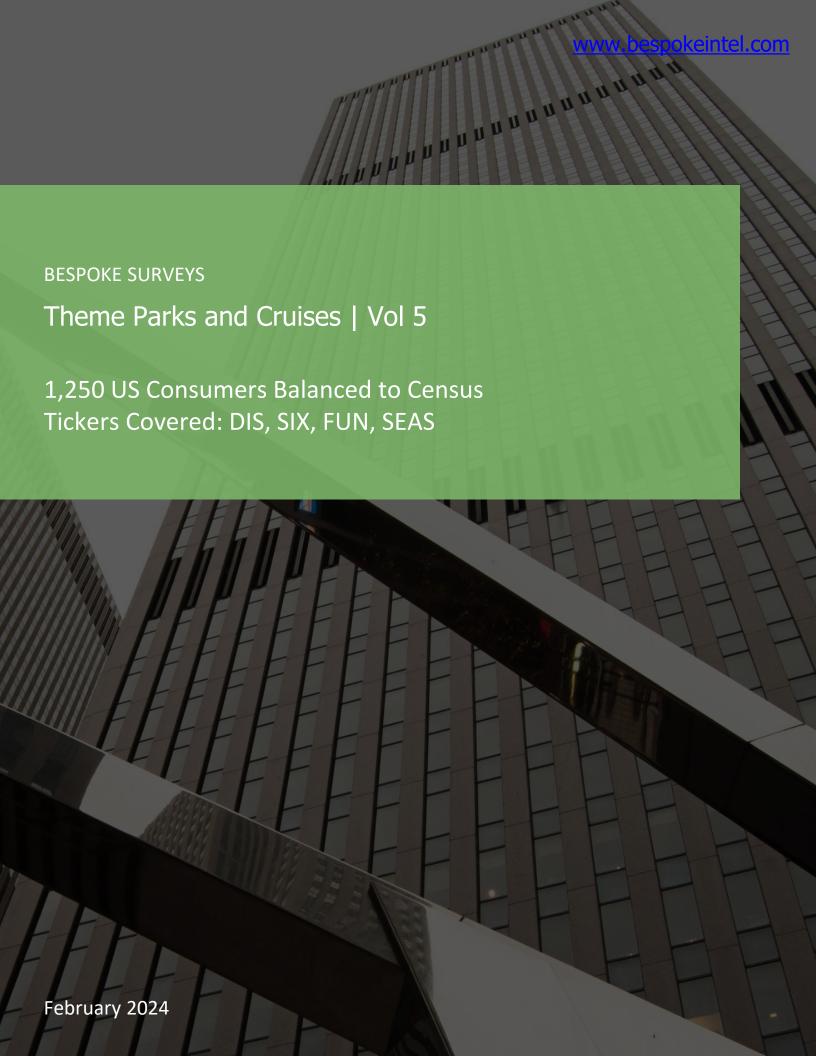

#### HAVE YOU EVER VISITED ANY OF THE FOLLOWING THEME PARKS? SELECT ALL THAT APPLY

## Posed to all respondents.

## February 2024

|                          | N=  |
|--------------------------|-----|
| Dollywood                | 116 |
| Cedar Point              | 120 |
| Universal Studios        | 328 |
| Disney World (Florida)   | 424 |
| Six Flags (any location) | 385 |
| Disney Land (California) | 242 |
| Knott's Berry Farm       | 140 |
| Sea World (any location) | 353 |
| Busch Gardens            | 220 |

## November 2023

|                          | N=  |
|--------------------------|-----|
| Dollywood                | 100 |
| Cedar Point              | 126 |
| Universal Studios        | 334 |
| Knott's Berry Farm       | 144 |
| Disney Land (California) | 246 |
| Disney World (Florida)   | 422 |
| Six Flags (any location) | 416 |
| Sea World (any location) | 343 |
| Busch Gardens            | 231 |

# August 2023

|                          | N=  |
|--------------------------|-----|
| Dollywood                | 95  |
| Cedar Point              | 128 |
| Universal Studios        | 317 |
| Disney Land (California) | 236 |
| Knott's Berry Farm       | 137 |
| Disney World (Florida)   | 423 |
| Six Flags (any location) | 440 |
| Sea World (any location) | 335 |
| Busch Gardens            | 233 |

## April 2023

|                          | N=  |
|--------------------------|-----|
| Disney World (Florida)   | 412 |
| Disney Land (California) | 229 |
| Six Flags (any location) | 388 |
| Universal Studios        | 304 |
| Sea World (any location) | 322 |
| Cedar Point              | 118 |
| Knott's Berry Farm       | 143 |
| Dollywood                | 120 |
| Busch Gardens            | 214 |
|                          |     |

## February 2023

|                          | N = |
|--------------------------|-----|
| Dollywood                | 166 |
| Cedar Point              | 147 |
| Knott's Berry Farm       | 161 |
| Disney Land (California) | 223 |
| Universal Studios        | 277 |
| Disney World (Florida)   | 407 |
| Sea World (any location) | 309 |
| Six Flags (any location) | 376 |
| Busch Gardens            | 183 |