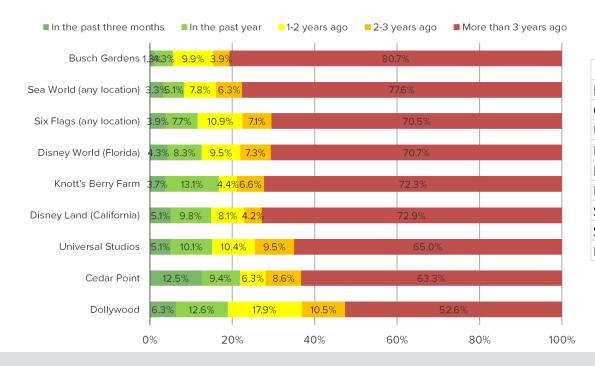

#### WHEN DID YOU MOST RECENTLY VISIT THIS THEME PARK?

Posed to all respondents who have visited each of the below.

## February 2024

|                          | N=  |
|--------------------------|-----|
| Dollywood                | 116 |
| Cedar Point              | 120 |
| Universal Studios        | 328 |
| Disney World (Florida)   | 424 |
| Six Flags (any location) | 385 |
| Disney Land (California) | 242 |
| Knott's Berry Farm       | 140 |
| Sea World (any location) | 353 |
| Busch Gardens            | 220 |