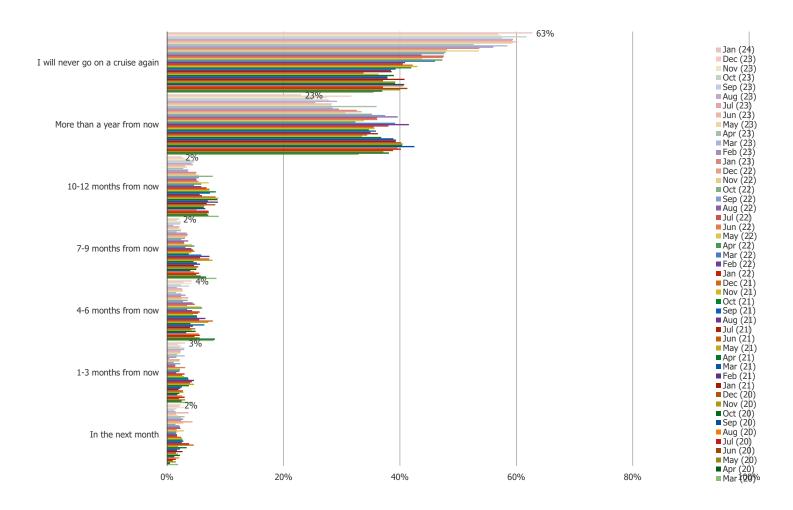

## Posed to all respondents.

AMONG THOSE NOT CURRENTLY COMFORTABLE WITH GOING ON A CRUISE | WHEN WOULD YOU FEEL COMFORTABLE GOING ON A CRUISE?

Posed to respondents who currently wouldn't feel comfortable going on a cruise (the N size has declined over time (see prior page)