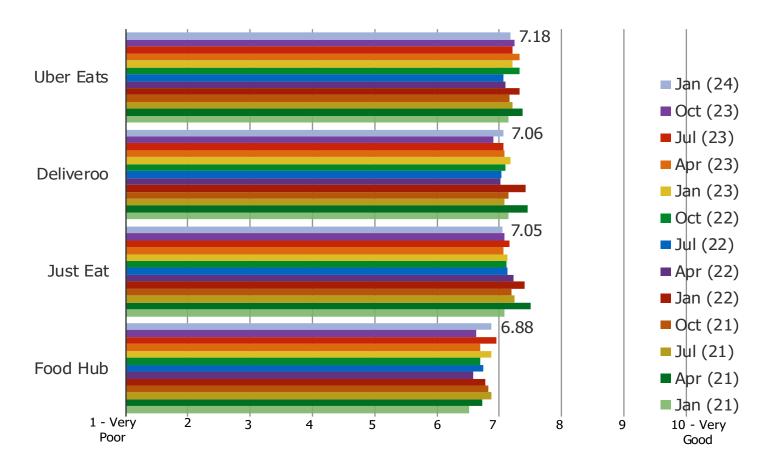

ICH FOOD DELIVERY/TAKEAWAY APP TO USE?



| BESPOKE MARKET INTELLIGENCE Food Delivery and Grocery | www.bespokeintel.com |
|-------------------------------------------------------|----------------------|
|                                                       |                      |
|                                                       |                      |
|                                                       |                      |
|                                                       |                      |
|                                                       |                      |

FOOD DELIVERY APP CUSTOMER SENTIMENT

#### PLEASE RATE HOW GOOD THE FOLLOWING ARE WHEN IT COMES TO USER EXPERIENCE:



## PLEASE RATE THE FOLLOWING WHEN IT COMES TO RESTAURANT SELECTION...



## PLEASE RATE THE FOLLOWING WHEN IT COMES TO FEES...



## **UK Food Delivery | January 2024**

# WHAT PERCENTAGE OF YOUR FOOD DELIVERY/TAKEAWAY ORDERS DO YOU MAKE THROUGH THE FOLLOWING?

Posed to all respondents.



Chart above is a weighted average in which:

0% = 1

10% = 2

20% = 3

30% = 4

40% = 5

50% = 6

60% = 7

70% = 8

80% = 9

90% = 10

100% = 11

| www. | bespo | keintel | l.com |
|------|-------|---------|-------|

Food Delivery and Grocery

# FOOD DELIVERY AND COVID IMPACTS

GOING FORWARD, WILL YOU DO ANY OF THE FOLLOWING MORE BECAUSE OF THE CORONAVIRUS AND SOCIAL DISTANCING? SELECT ALL THAT APPLY



GOING FORWARD, WILL YOU DO ANY OF THE FOLLOWING LESS BECAUSE OF THE CORONAVIRUS AND SOCIAL DISTANCING? SELECT ALL THAT APPLY



## PLEASE ESTIMATE YOUR USAGE OF FOOD DELIVER