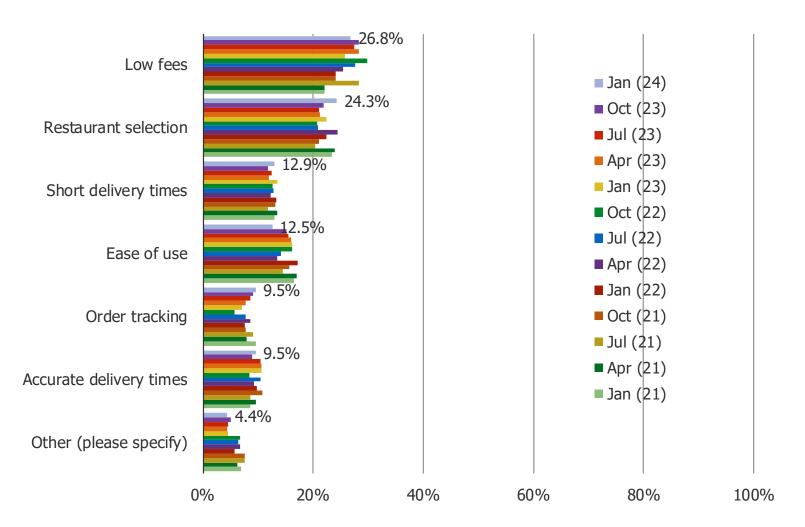

## WHAT IS THE MOST IMPORTANT FEATURE IN DECIDING WHICH FOOD DELIVERY/TAKEAWAY APP TO USE?

| BESPOKE MARKET INTELLIGENCE Food Delivery and Grocery | www.bespokeintel.com |
|-------------------------------------------------------|----------------------|
|                                                       |                      |
|                                                       |                      |
|                                                       |                      |
|                                                       |                      |
|                                                       |                      |