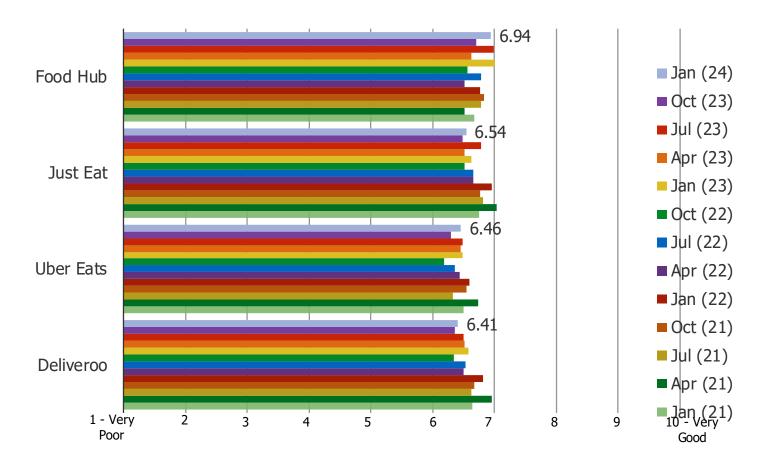

T INTELLIGENCE Food Delivery and Grocery | www.bespokeintel.com |
|-------------------------------------------------------|----------------------|
|                                                       |                      |
|                                                       |                      |
|                                                       |                      |
|                                                       |                      |
|                                                       |                      |

FOOD DELIVERY APP CUSTOMER SENTIMENT

#### PLEASE RATE HOW GOOD THE FOLLOWING ARE WHEN IT COMES TO USER EXPERIENCE:



## PLEASE RATE THE FOLLOWING WHEN IT COMES TO RESTAURANT SELECTION...



## PLEASE RATE THE FOLLOWING WHEN IT COMES TO FEES...



## **UK Food Delivery | January 2024**

# WHAT PERCENTAGE OF YOUR FOOD DELIVERY/TAKEAWAY ORDERS DO YOU MAKE THROUGH THE FOLLOWING?

Posed to all respondents.



Chart above is a weighted average in which:

0% = 1

10% = 2

20% = 3

30% = 4

40% = 5

50% = 6

60% = 7

70% = 8

80% = 9

90% = 10

100% = 11

| www. | bespo | keintel | l.com |
|------|-------|---------|-------|

Food Delivery and Grocery

# FOOD DELIVERY AND COVID IMPACTS

GOING FORWARD, WILL YOU DO ANY OF THE FOLLOWING MORE BECAUSE OF THE CORONAVIRUS AND SOCIAL DISTANCING? SELECT ALL THAT APPLY



GOING FORWARD, WILL YOU DO ANY OF THE FOLLOWING LESS BECAUSE OF THE CORONAVIRUS AND SOCIAL DISTANCING? SELECT ALL THAT APPLY



## PLEASE ESTIMATE YOUR USAGE OF FOOD DELIVERY/TAKEAWAY APPS DURING THE FOLLOWING PERIODS:



| www. |