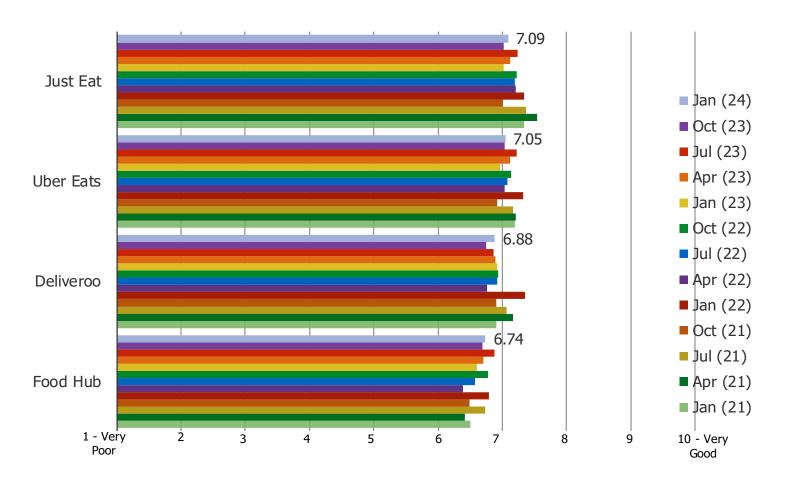

Uber Eats users.



## WHAT IS THE MOST IMPORTANT FEATURE IN DECIDING WHICH FOOD DELIVERY/TAKEAWAY APP TO USE?



| BESPOKE MARKET INTELLIGENCE Food Delivery and Grocery | www.bespokeintel.com |
|-------------------------------------------------------|----------------------|
|                                                       |                      |
|                                                       |                      |
|                                                       |                      |
|                                                       |                      |
|                                                       |                      |

FOOD DELIVERY APP CUSTOMER SENTIMENT

#### PLEASE RATE HOW GOOD THE FOLLOWING ARE WHEN IT COMES TO USER EXPERIENCE:



## PLEASE RATE THE FOLLOWING WHEN IT COMES TO RESTAURANT SELECTION...



## PLEASE RATE THE FOLLOWING WHEN IT COMES TO FEES...



## **UK Food Delivery | January 2024**

# WHAT PERCENTAGE OF YOUR FOOD DELIVERY/TAKEAWAY ORDERS DO YOU MAKE THROUGH THE FOLLOWING?

Posed to all respondents.



Chart above is a weighted average in which:

0% = 1

10% = 2

20% = 3

30% = 4

40% = 5

50% = 6

60% = 7

70% = 8

80% = 9

90% = 10

100% = 11

| www. | bespo | keintel | l.com |
|------|-------|---------|-------|

Food Delivery and Grocery

# FOOD DELIVERY AND COVID IMPACTS

GOING FORWARD, WILL YOU DO ANY OF THE FOLLOWING MORE BECAUSE OF THE CORONAVIRUS AND SOCIAL DISTANCING? SELECT ALL THAT APPLY



GOING FORWARD, WILL YOU DO ANY OF THE FOLLOWING LESS BECAUSE OF THE CORONAVIRUS AND SOCIAL DISTANCIN