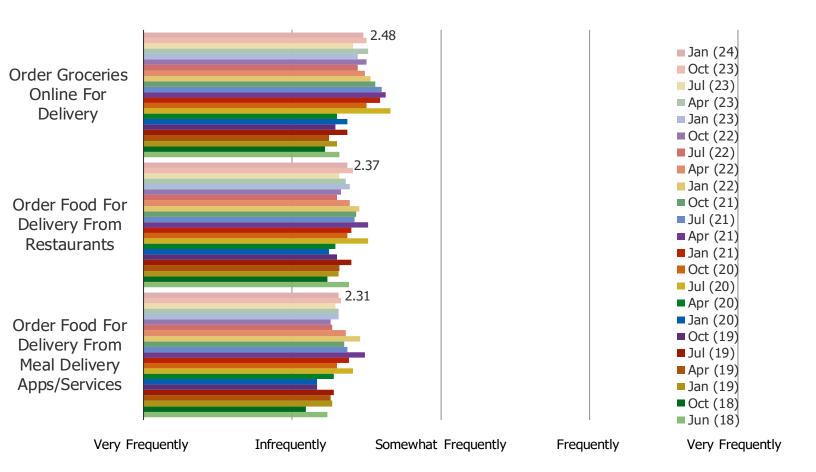

# FOOD DELIVERY USAGE

#### HOW OFTEN DO YOU...



#### WHAT IS YOUR EXPERIENCE WITH THE FOLLOWING MEAL DELIVERY APPS/SERVICES?



USAGE CROSS-OVER: <u>JUST EAT</u> USERS (REGULARLY OR OCCASIONALLY) ALSO USES ..... (REGULARLY OR OCCASIONALLY)

## Posed to Just Eat users.



USAGE CROSS-OVER: <u>DELIVEROO</u> USERS (REGULARLY OR OCCASIONALLY) ALSO USES ..... (REGULARLY OR OCCASIONALLY)

## Posed to Deliveroo users.



USAGE CROSS-OVER: <u>UBER EATS</u> USERS (REGULARLY OR OCCASIONALLY) ALSO USES ..... (REGULARLY OR OCCASIONALLY)

Posed to Uber Eats users.



## WHAT IS THE MOST IMPORTANT FEATURE IN DECIDING WHICH FOOD DELIVERY/TAKEAWAY APP TO USE?



| BESPOKE MARKET INTELLIGENCE Food Delivery and Grocery | www.bespokeintel.com |
|-------------------------------------------------------|----------------------|
|