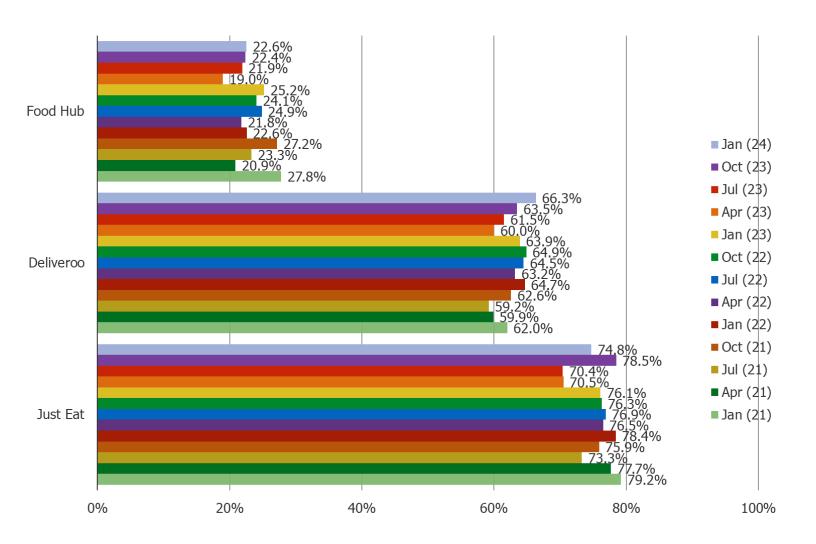

## Posed to Deliveroo users.

USAGE CROSS-OVER: <u>UBER EATS</u> USERS (REGULARLY OR OCCASIONALLY) ALSO USES ..... (REGULARLY OR OCCASIONALLY)

Posed to Uber Eats users.