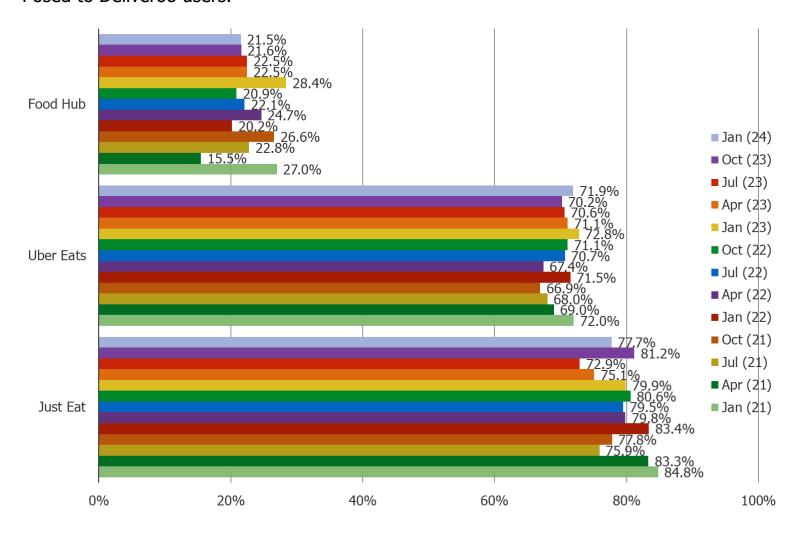

## Posed to Just Eat users.

USAGE CROSS-OVER: <u>DELIVEROO</u> USERS (REGULARLY OR OCCASIONALLY) ALSO USES ..... (REGULARLY OR OCCASIONALLY)