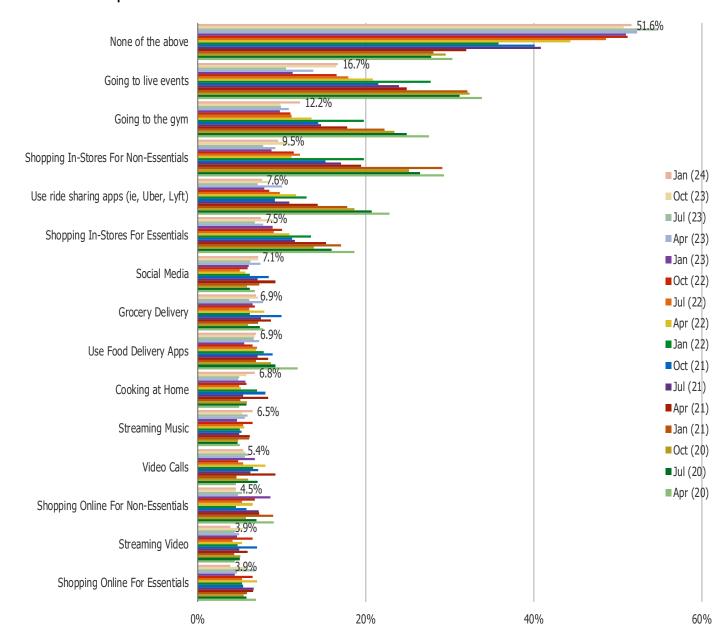

# FOOD DELIVERY AND COVID IMPACTS

GOING FORWARD, WILL YOU DO ANY OF THE FOLLOWING MORE BECAUSE OF THE CORONAVIRUS AND SOCIAL DISTANCING? SELECT ALL THAT APPLY

GOING FORWARD, WILL YOU DO ANY OF THE FOLLOWING LESS BECAUSE OF THE CORONAVIRUS AND SOCIAL DISTANCING? SELECT ALL THAT APPLY