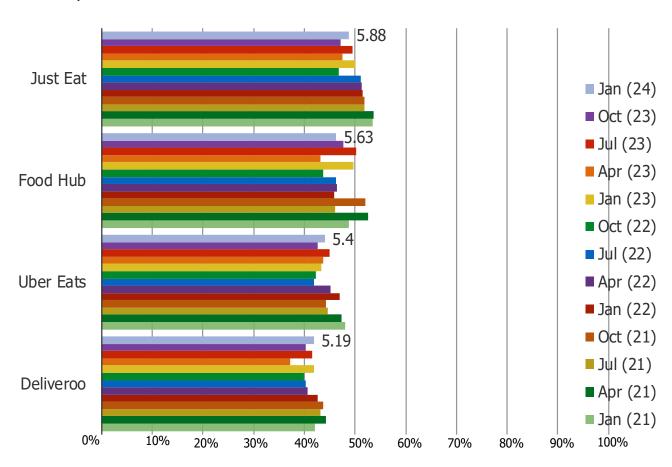

|                      |
|                                                       |                      |
|                                                       |                      |
|                                                       |                      |
|                                                       |                      |

FOOD DELIVERY APP CUSTOMER SENTIMENT

#### PLEASE RATE HOW GOOD THE FOLLOWING ARE WHEN IT COMES TO USER EXPERIENCE:



## PLEASE RATE THE FOLLOWING WHEN IT COMES TO RESTAURANT SELECTION...



## PLEASE RATE THE FOLLOWING WHEN IT COMES TO FEES...



## **UK Food Delivery | January 2024**

# WHAT PERCENTAGE OF YOUR FOOD DELIVERY/TAKEAWAY ORDERS DO YOU MAKE THROUGH THE FOLLOWING?

Posed to all respondents.



Chart above is a weighted average in which:

0% = 1

10% = 2

20% = 3

30% = 4

40% = 5

50% = 6

60% = 7

70% = 8

80% = 9

90% = 10

100% = 11

| www. | bespo | keintel | l.com |
|------|-------|---------|-------|

Food Delivery and Grocery

# FOOD DELIVERY AND COVID IMPACTS

GOING FORWARD, WILL YOU DO ANY OF THE FOLLOWING MORE BECAUSE OF THE CORONAVIRUS AND SOCIAL DISTANCING? SELECT ALL THAT APPLY



GOING FORWARD, WILL YOU DO ANY OF THE FOLLOWING LESS BECAUSE OF THE CORONAVIRUS AND SOCIAL DISTANCING? SELECT ALL THAT APPLY



## PLEASE ESTIMATE YOUR USAGE OF FOOD DELIVERY/TAKEAWAY APPS DURING THE FOLLOWING PERIODS:



| www. | bespo | keintel | l.com |
|------|-------|---------|-------|

Food Delivery and Grocery

## **GROCERY STORES SHOPPING TRENDS**

#### IN GENERAL, WOULD YOU SAY Y