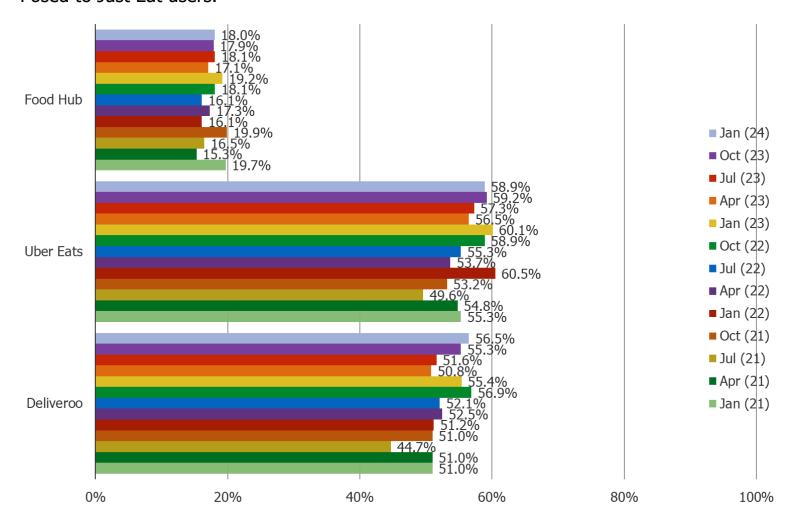

#### WHAT IS YOUR EXPERIENCE WITH THE FOLLOWING MEAL DELIVERY APPS/SERVICES?

USAGE CROSS-OVER: <u>JUST EAT</u> USERS (REGULARLY OR OCCASIONALLY) ALSO USES ..... (REGULARLY OR OCCASIONALLY)

## Posed to Just Eat users.

USAGE CROSS-OVER: <u>DELIVEROO</u> USERS (REGULARLY OR OCCASIONALLY) ALSO USES ..... (REGULARLY OR OCCASIONALLY)