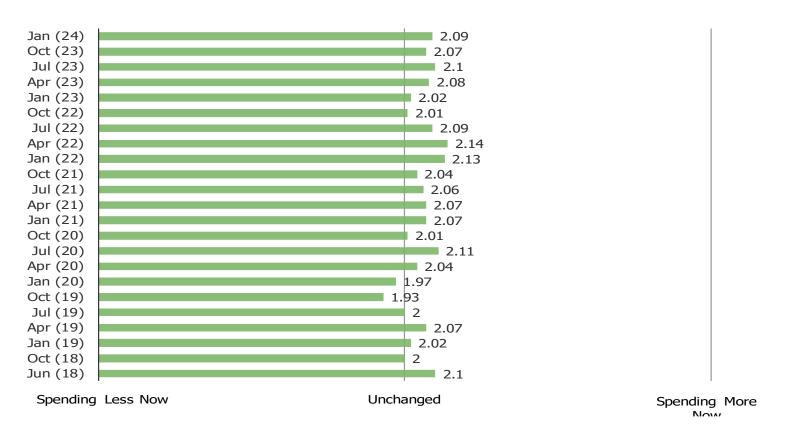

#### IN GENERAL, WOULD YOU SAY YOUR GROCERY SPENDING HAS CHANGED OVER THE PAST YEAR?