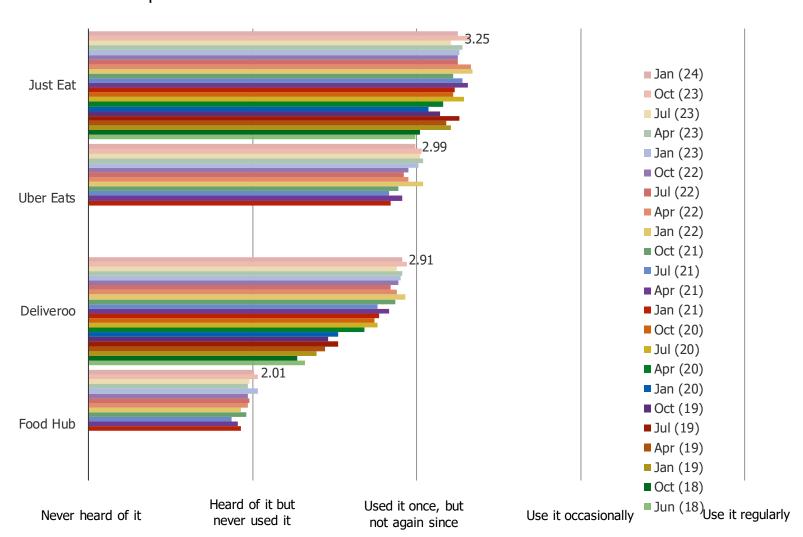

#### WHAT IS YOUR EXPERIENCE WITH THE FOLLOWING MEAL DELIVERY APPS/SERVICES?

USAGE CROSS-OVER: <u>JUST EAT</u> USERS (REGULARLY OR OCCASIONALLY) ALSO USES ..... (REGULARLY OR OCCASIONALLY)