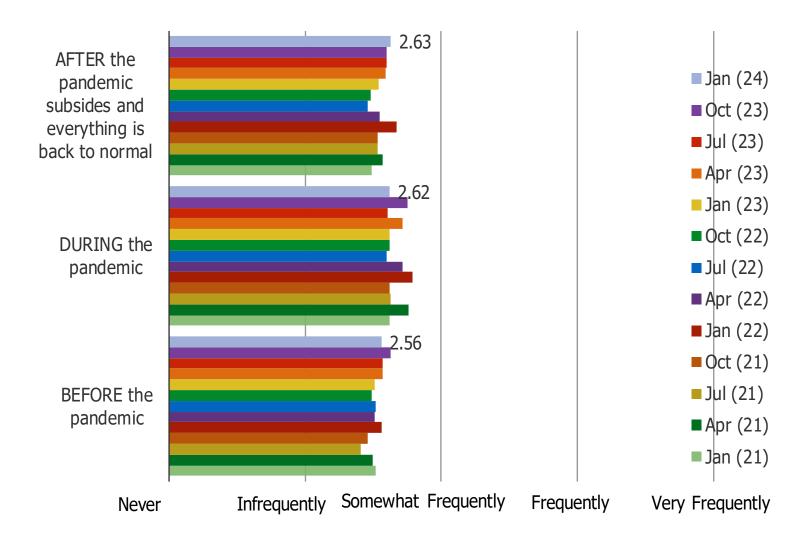

## PLEASE ESTIMATE YOUR USAGE OF FOOD DELIVERY/TAKEAWAY APPS DURING THE FOLLOWING PERIODS:

| www. | bespo | keintel | l.com |
|------|-------|---------|-------|

Food Delivery and Grocery