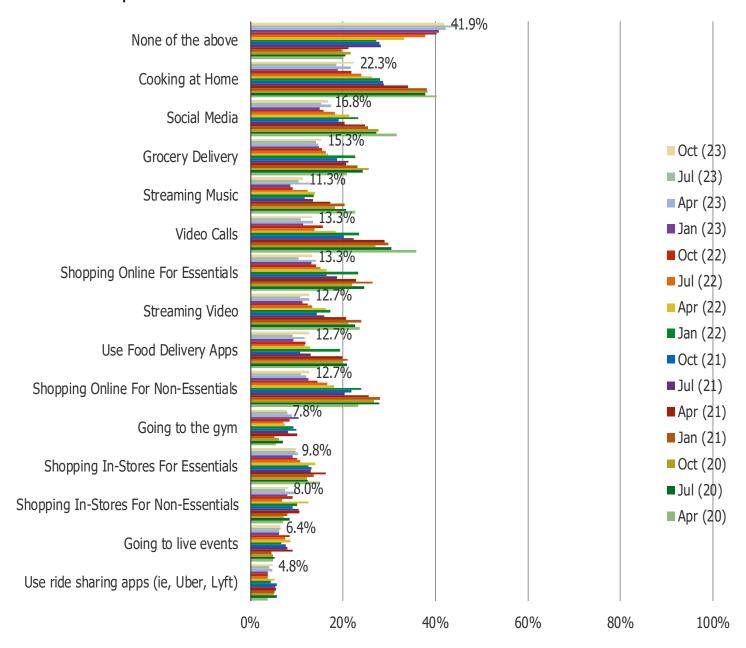

# FOOD DELIVERY AND COVID IMPACTS

GOING FORWARD, WILL YOU DO ANY OF THE FOLLOWING MORE BECAUSE OF THE CORONAVIRUS AND SOCIAL DISTANCING? SELECT ALL THAT APPLY

GOING FORWARD, WILL YOU DO ANY OF THE FOLLOWING LESS BECAUSE OF THE CORONAVIRUS AND SOCIAL DISTANCING? SELECT ALL THAT APPLY