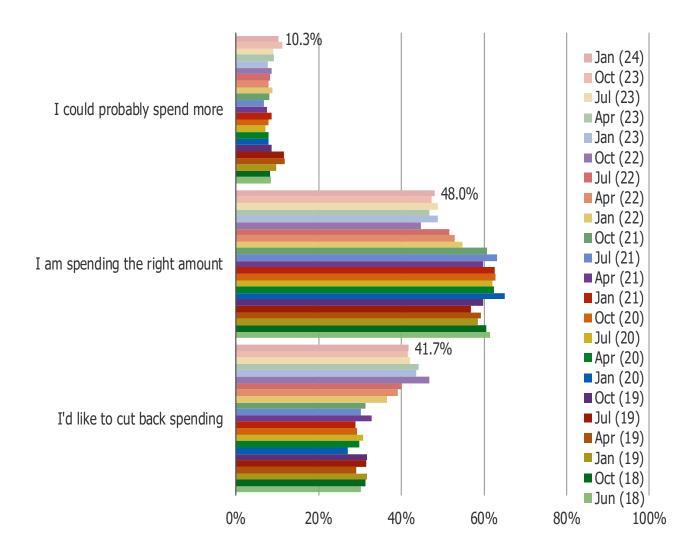

90% = 10

100% = 11

| www. | bespo | keintel | l.com |
|------|-------|---------|-------|

Food Delivery and Grocery

# FOOD DELIVERY AND COVID IMPACTS

GOING FORWARD, WILL YOU DO ANY OF THE FOLLOWING MORE BECAUSE OF THE CORONAVIRUS AND SOCIAL DISTANCING? SELECT ALL THAT APPLY



GOING FORWARD, WILL YOU DO ANY OF THE FOLLOWING LESS BECAUSE OF THE CORONAVIRUS AND SOCIAL DISTANCING? SELECT ALL THAT APPLY



## PLEASE ESTIMATE YOUR USAGE OF FOOD DELIVERY/TAKEAWAY APPS DURING THE FOLLOWING PERIODS:



| www. | bespo | keintel | l.com |
|------|-------|---------|-------|

Food Delivery and Grocery

## **GROCERY STORES SHOPPING TRENDS**

#### IN GENERAL, WOULD YOU SAY YOUR GROCERY SPENDING HAS CHANGED OVER THE PAST YEAR?



#### DO YOU THINK YOU CURRENTLY SPEND THE RIGHT AMOUNT ON GROCERIES?