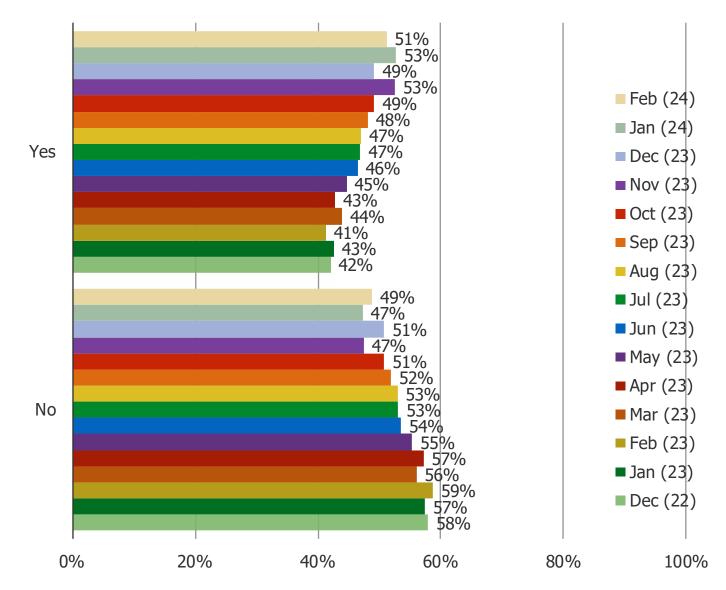

### Before taking this survey, were you aware that Disney+ has an ad-supported tier with commercials?