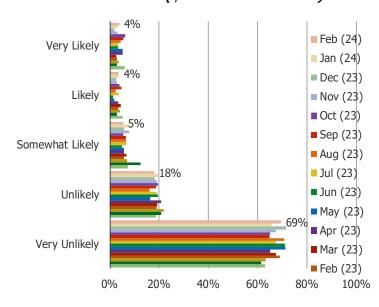

#### Are you considering cancelling your Netflix subscription in the next month?

Posed to all respondents with a Netflix account.