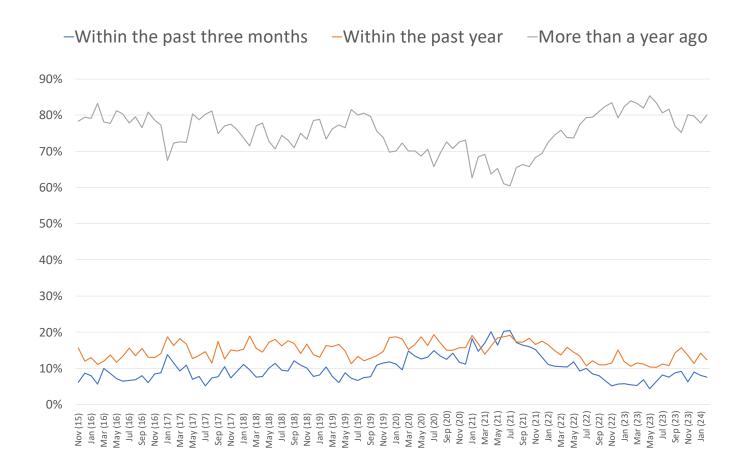

#### When is the last time that you watched something on Netflix?

Posed to all respondents with a Netflix account.