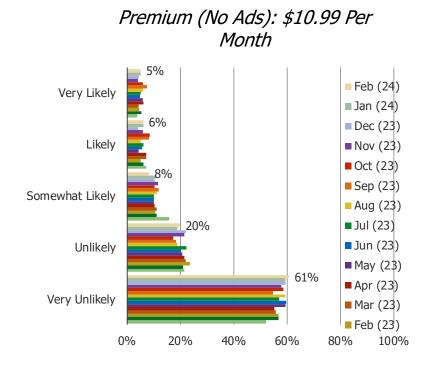

#### How likely are you to sign up for the following Disney+ plans in the next month?

Posed to all respondents who are not current Disney+ subs.