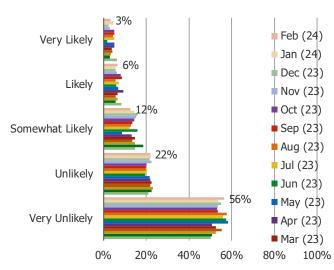

### How likely are you to switch your Disney+ subscription to Basic with ads for \$7.99 per month in the next month?

Posed to all respondents who are Disney+ subscribers but are not on the ad supported plan currently.