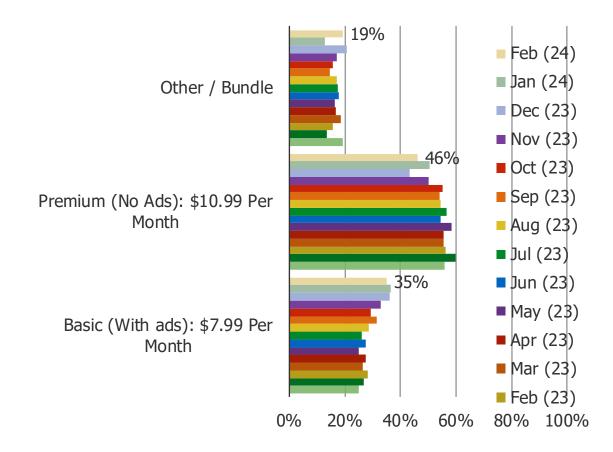

#### Which of the following most accurately describes your Netflix subscription?

Posed to all respondents who have a NFLX sub.