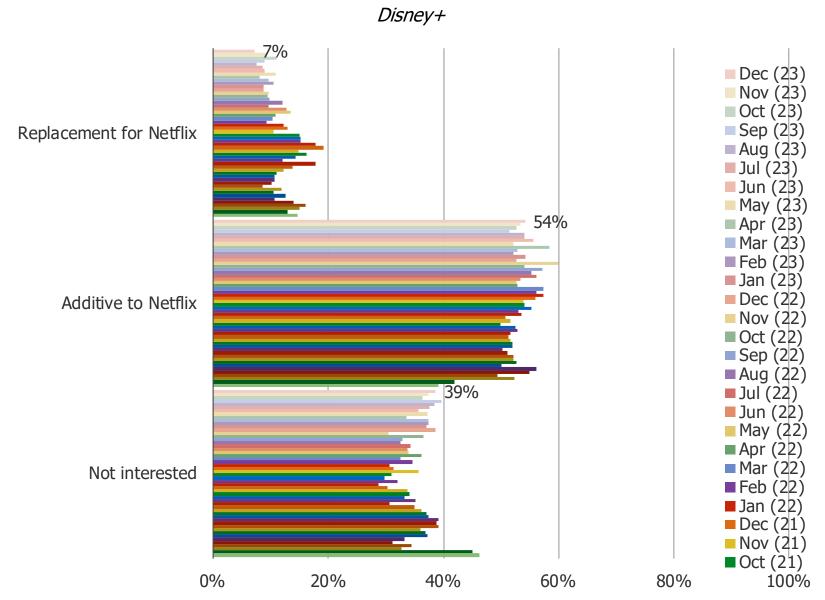

#### Would you view the following to be additive or a replacement to Netflix?

### Would you view the following to be additive or a replacement to Netflix? *Posed to all respondents.*