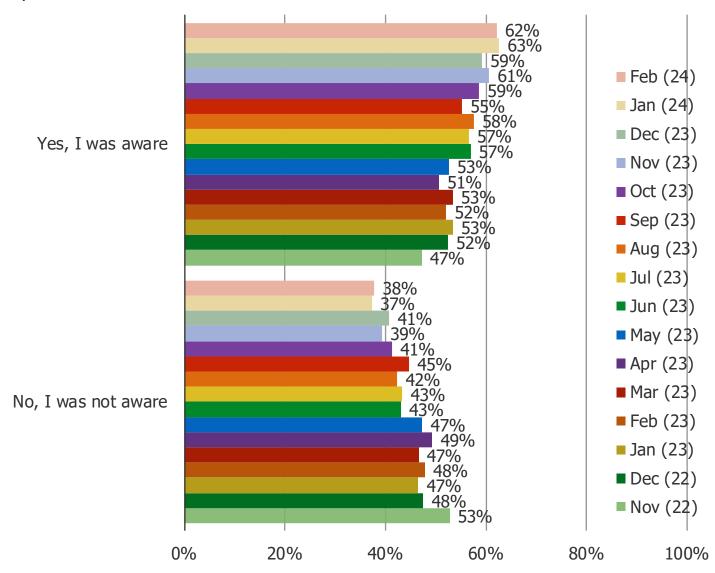

### Before taking this survey, were you aware that Netflix has an ad-supported tier with commercials?