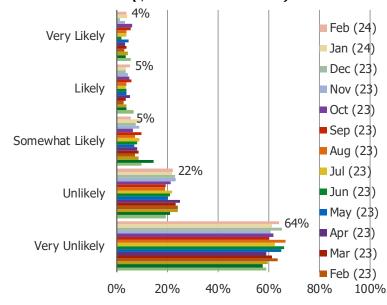

### How likely are you to switch your Netflix subscription to Basic with ads for \$6.99 per month in the next month?

Posed to all respondents who have a NFLX sub but are not on the ad supported plan.