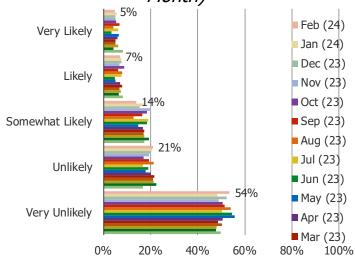

### How likely are you to switch your Netflix subscription to Basic with ads for \$6.99 per month in the next month?

Posed to all respondents who have a NFLX sub but are not on the ad supported plan.