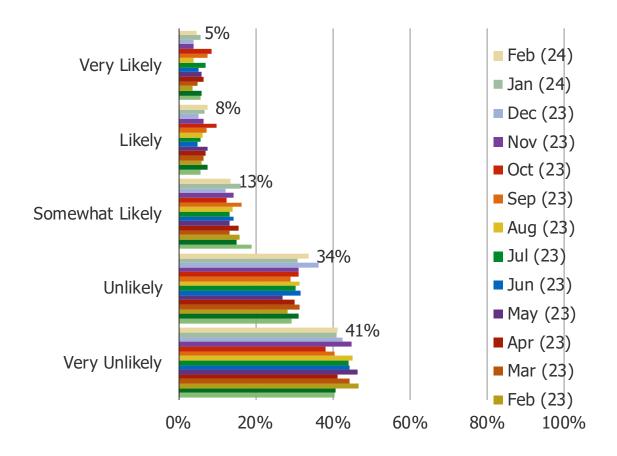

#### How likely are you to sign up for the following Netflix plans in the next month?

Posed to all respondents who are not currently a NFLX sub.

Standard (\$15.49 Per Month)

Basic (\$9.99 Per Month)

Premium (\$19.99 Per Month)