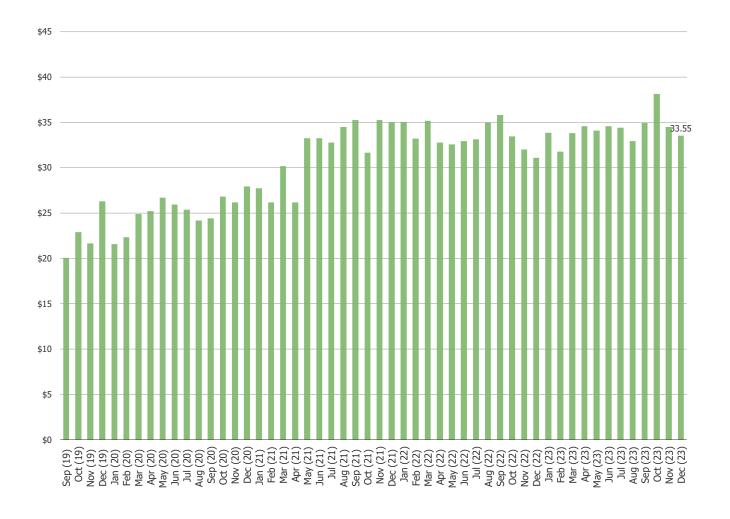

### How much do you think is appropriate to spend on streaming video services, in total, per month?