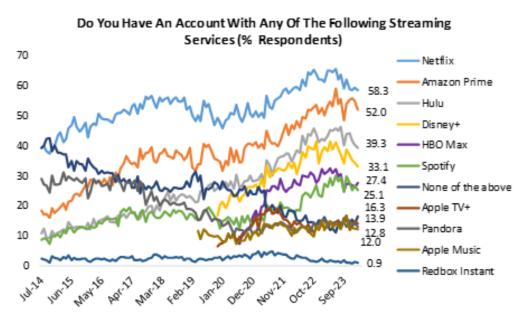

# **Streaming Video Monthly Update**

**February 2024** 

#### **Streaming Video**



#### **Netflix Subs Tracker**









### Before taking this survey, were you aware that Netflix has an ad-supported tier with commercials?





### Before taking this survey, were you aware that Disney+ has an ad-supported tier with commercials?





#### Which of the following most accurately describes your Netflix subscription?

Posed to all respondents who have a NFLX sub.





### How likely are you to switch your Netflix subscription to Basic with ads for \$6.99 per month in the next month?

Posed to all respondents who have a NFLX sub but are not on the ad supported plan.





#### How likely are you to sign up for the following Netflix plans in the next month?

Posed to all respondents who are not currently a NFLX sub.





Standard (\$15.49 Per Month)



Basic (\$9.99 Per Month)



Premium (\$19.99 Per Month)