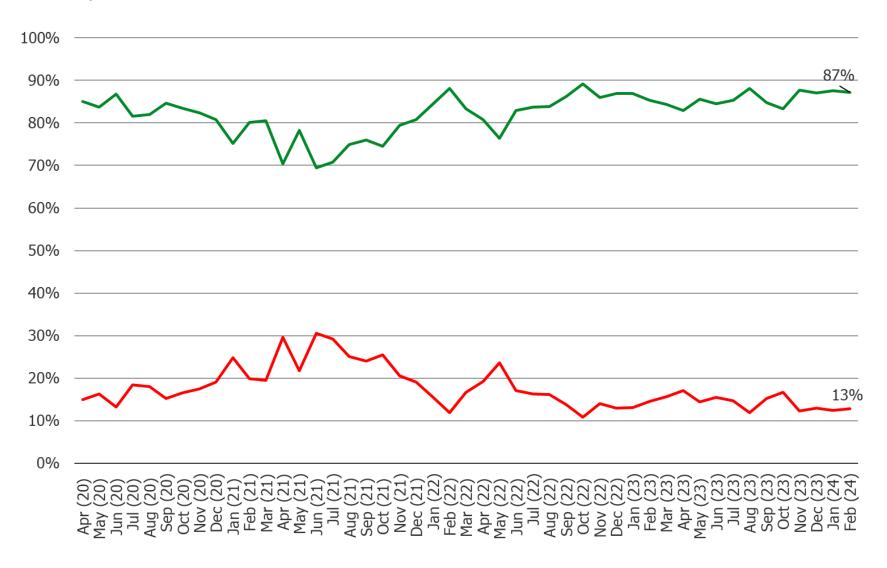

#### Are you considering cancelling your Netflix subscription in the next month?

Posed to all respondents with a Netflix account.