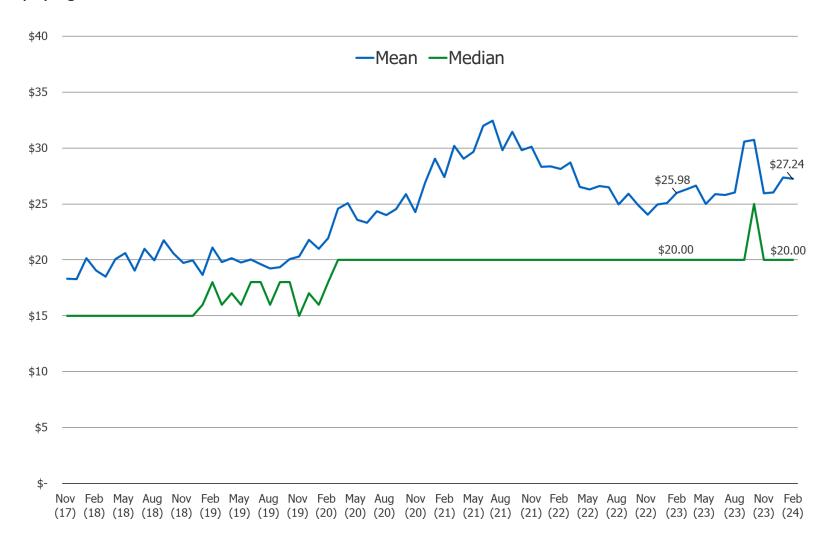

## At what MONTHLY price point would you decide to cancel your Netflix subscription? (IE, if Netflix continues to raise prices, what price point PER MONTH would trigger your cancellation of Netflix)?

Posed to paying Netflix subscribers...