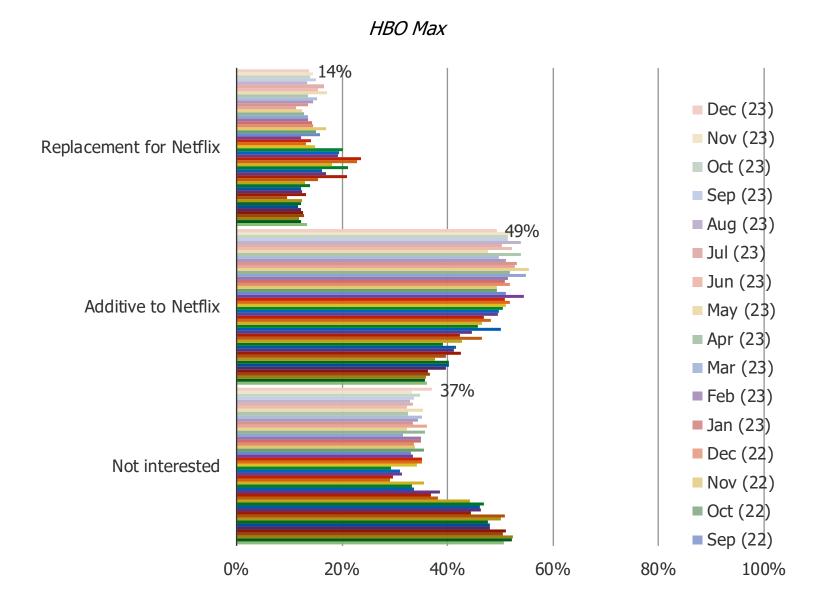

#### Would you view the following to be additive or a replacement to Netflix?

### Would you view the following to be additive or a replacement to Netflix? *Posed to all respondents.*