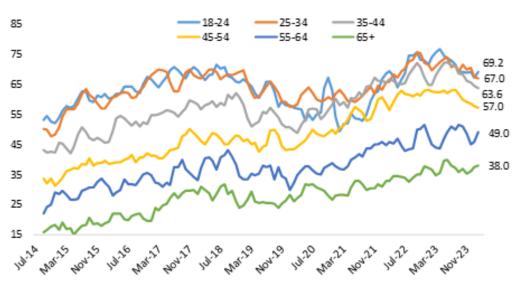

# **Streaming Video Monthly Update**

**February 2024** 

#### **Streaming Video**



#### **Netflix Subs Tracker**









### Before taking this survey, were you aware that Netflix has an ad-supported tier with commercials?





### Before taking this survey, were you aware that Disney+ has an ad-supported tier with commercials?





#### Which of the following most accurately describes your Netflix subscription?

Posed to all respondents who have a NFLX sub.





### How likely are you to switch your Netflix subscription to Basic with ads for \$6.99 per month in the next month?

Posed to all respondents who have a NFLX sub but are not on the ad supported plan.





#### How likely are you to sign up for the following Netflix plans in the next month?

Posed to all respondents who are not currently a NFLX sub.





Standard (\$15.49 Per Month)



Basic (\$9.99 Per Month)



Premium (\$19.99 Per Month)