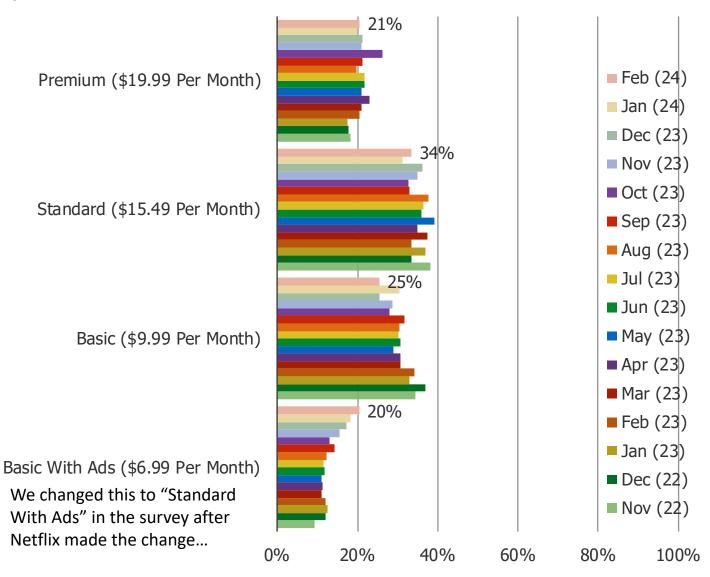

#### Which of the following most accurately describes your Netflix subscription?

Posed to all respondents who have a NFLX sub.