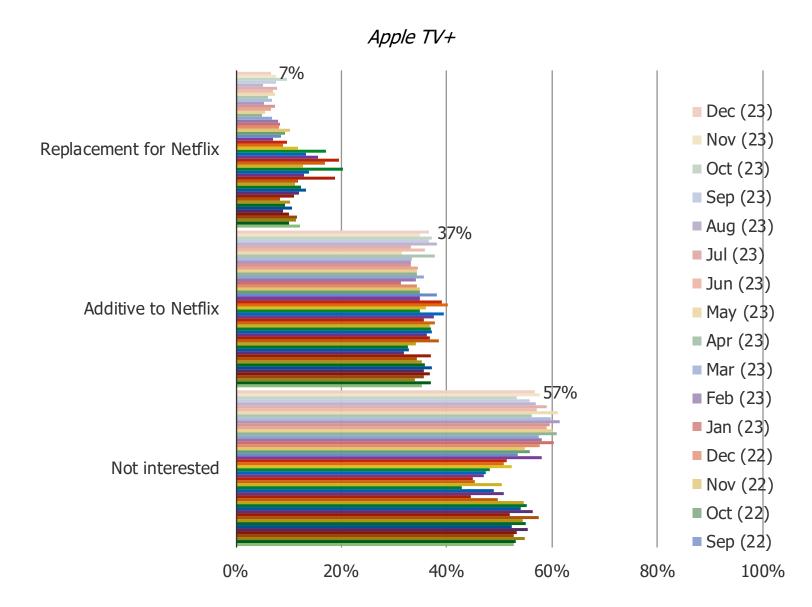

#### Would you view the following to be additive or a replacement to Netflix?

### Would you view the following to be additive or a replacement to Netflix? *Posed to all respondents.*