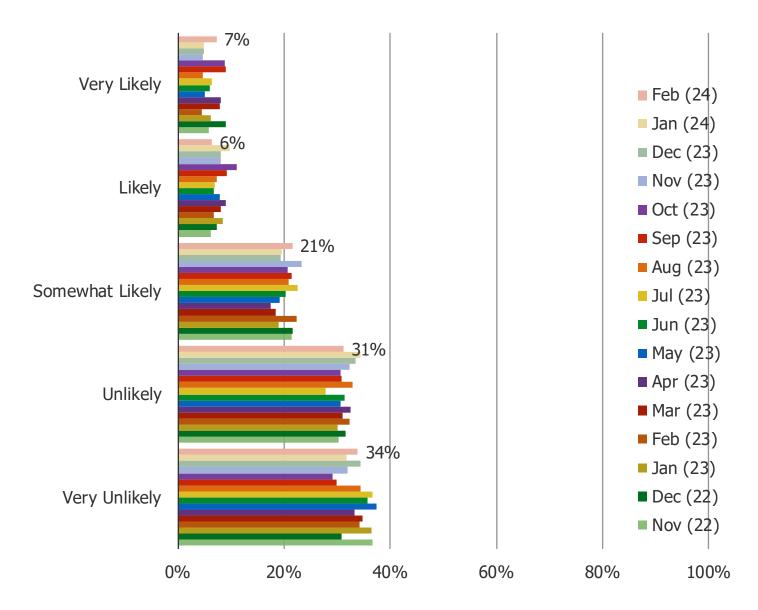

### How likely are you to switch your Netflix subscription to Basic with ads for \$6.99 per month in the next month?

Posed to all respondents who have a NFLX sub but are not on the ad supported plan.