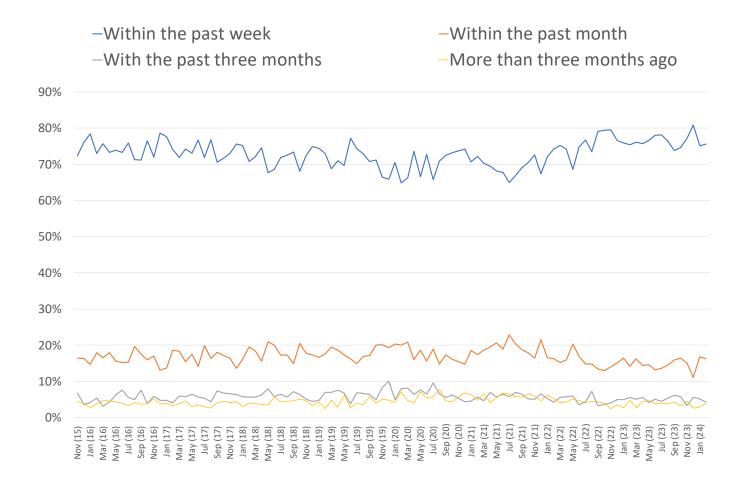

#### When is the last time that you watched something on Netflix?

Posed to all respondents with a Netflix account.