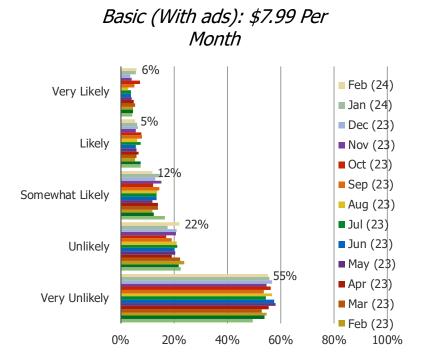

### How likely are you to switch your Disney+ subscription to Basic with ads for \$7.99 per month in the next month?

Posed to all respondents who are Disney+ subscribers but are not on the ad supported plan currently.