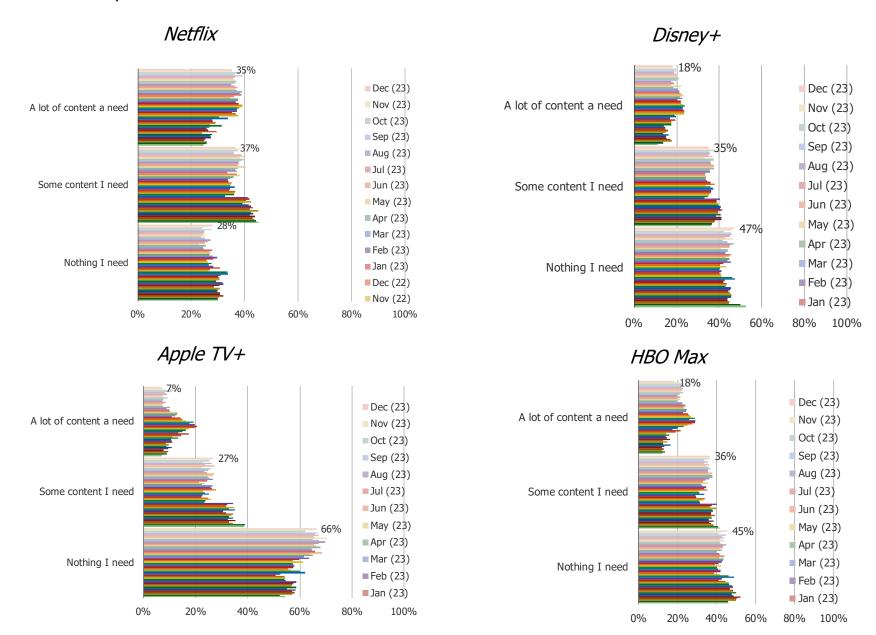

### What are your expectations for the content that will be on each of these platforms? *Posed to all respondents.*