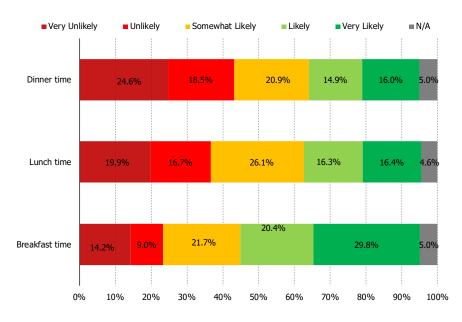

## **US DATA**

IF YOU WERE GETTING MCDONALD'S FOR THE FOLLOWING TYPES OF MEALS AND THEY WERE SELLING KRISPY KREME DONUTS, HOW LIKELY WOULD YOU BE TO GET ONE?

|                                                         | N =  |
|---------------------------------------------------------|------|
| All Respondents                                         | 1011 |
| McDonald's Customers                                    | 582  |
| Drink's McDonald's Coffee Frequently or Very Frequently | 206  |