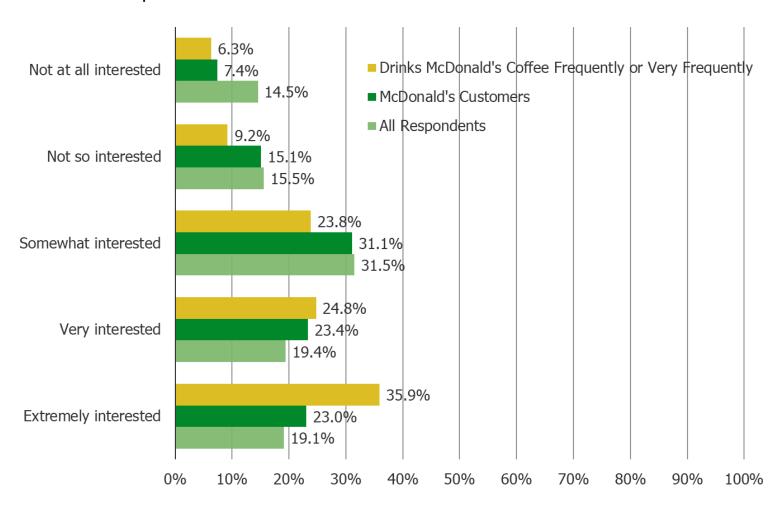

#### KRISPY KREME AT MCDONALD'S

This quarter, we added some questions around Krispy Kreme. Consumers appear to be fairly excited about the prospect of getting Krispy Kreme Donuts at McDonald's. This is especially true of McDonald's customers who get coffee from McDonald's frequently or very frequently.

## **Noteworthy Stats:**

Of McDonald's coffee drinkers would be very interested in getting Krispy Kreme donuts at McDonald's.

20.0% Of respondents who drink coffee at least infrequently prefer iced coffee.

# HOW MUCH INTEREST WOULD YOU HAVE IN BEING ABLE TO BUY KRISPY KREME DONUTS AT MCDONALD'S?

|                                                         | N.   |
|---------------------------------------------------------|------|
|                                                         | N =  |
| All Respondents                                         | 1011 |
| McDonald's Customers                                    | 582  |
| Drink's McDonald's Coffee Frequently or Very Frequently | 206  |