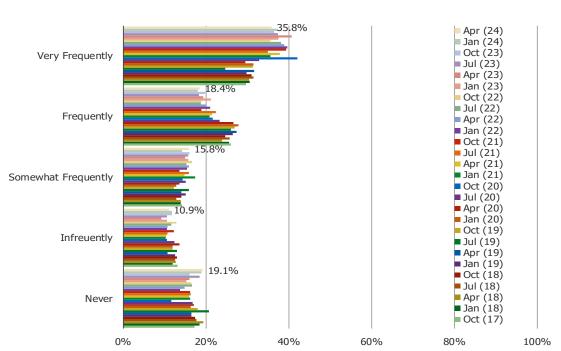

#### **COFFEE DRINKING FREQUENCY**

Coffee drinking frequency is tracking consistent quarter to quarter.

#### HOW OFTEN DO YOU DRINK COFFEE?