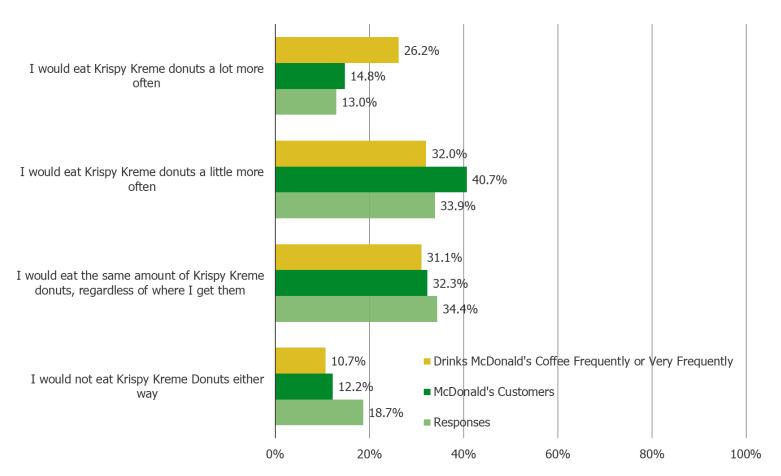

### **US DATA**

IF KRISPY KREME DONUTS WERE AVAILABLE AT A MCDONALD'S NEAR YOU, WOULD IT CHANGE HOW OFTEN YOU EAT KRISPY KREME DONUTS?

|                                                         | N =  |
|---------------------------------------------------------|------|
| All Respondents                                         | 1011 |
| McDonald's Customers                                    | 582  |
| Drink's McDonald's Coffee Frequently or Very Frequently | 206  |

#### KRISPY KREME AT MCDONALD'S

This quarter, we added some questions around Krispy Kreme. Consumers appear to be fairly excited about the prospect of getting Krispy Kreme Donuts at McDonald's. This is especially true of McDonald's customers who get coffee from McDonald's frequently or very frequently.