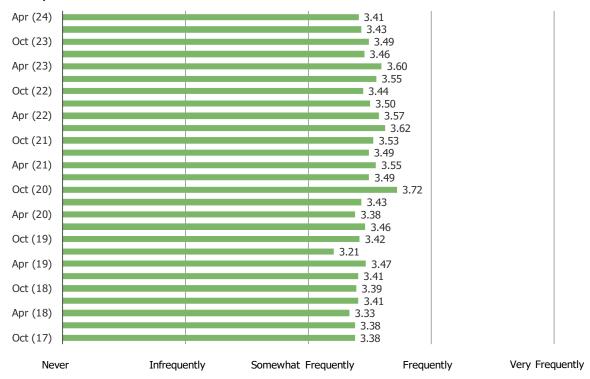

#### **COFFEE DRINKING FREQUENCY**

Coffee drinking frequency is tracking consistent quarter to quarter.

#### HOW OFTEN DO YOU DRINK COFFEE?