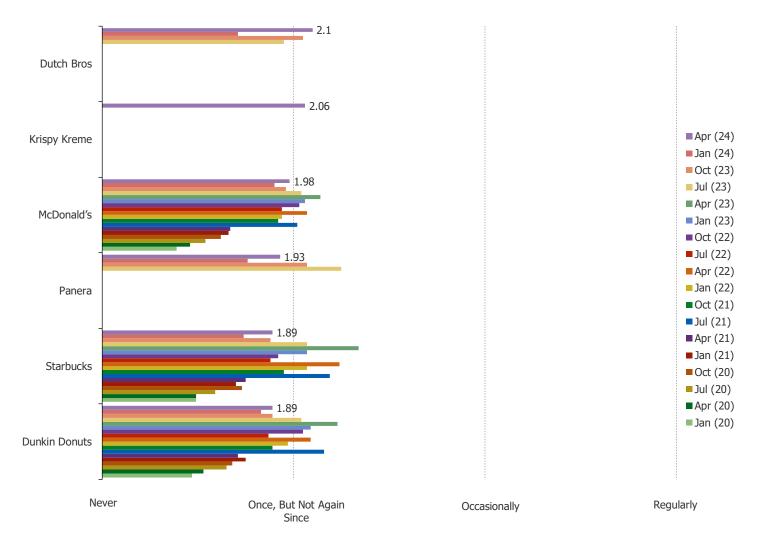

#### HOW OFTEN DO YOU DRINK COFFEE OR ESPRESSO DRINKS FROM...

DO YOU REGULARLY OR OCCASIONALLY USE THE FOLLOWING FOR EITHER DINING OUT OR ORDERING TAKEOUT? % YES