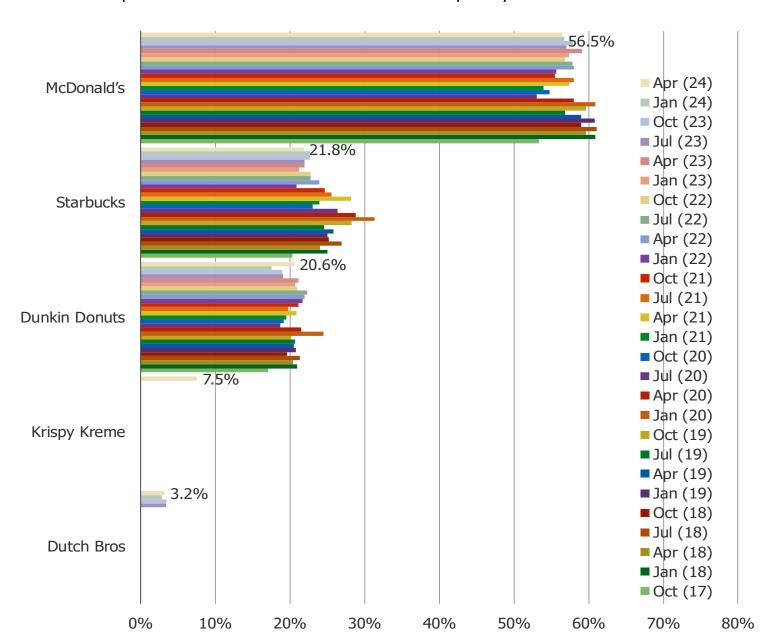

#### HOW OFTEN DO YOU DRINK COFFEE OR ESPRESSO DRINKS FROM...

DO YOU REGULARLY OR OCCASIONALLY USE THE FOLLOWING FOR EITHER DINING OUT OR ORDERING TAKEOUT? % YES