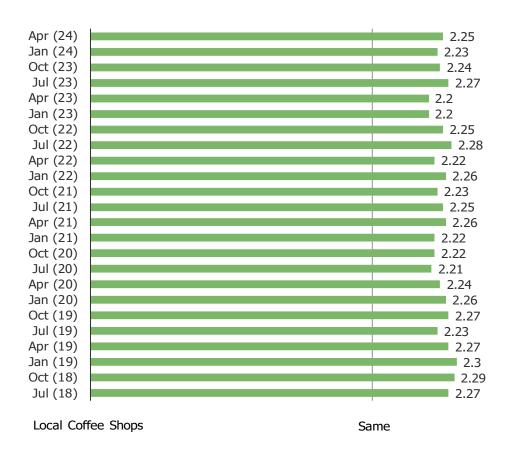

#### WHERE DO YOU PREFER TO GET COFFEE?

Posed to respondents who drink coffee at least infrequently.

Chains (like Starbucks, Dunkin Donuts, McDonald's, etc)

#### CHAINS VS LOCAL COFFFF SHOPS

Consumers continue to slightly favor chains vs. local coffee shops. Coffee out has softened a bit in recent waves while brewing at home has remained very consistent.