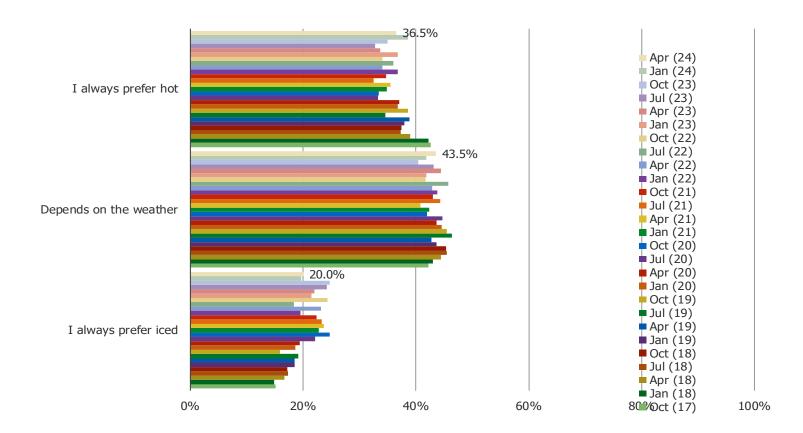

### DO YOU PREFER ICED OR HOT COFFEE TYPE OF DRINKS?

#### **HOT VS COLD VS. ESPRESSO**

There was a period of time in our trackers in which cold coffee (iced/cold brew) and espresso were gaining share on hot. That trend has regressed a bit in recent waves.

## **Noteworthy Stats:**

Of McDonald's coffee drinkers would be very interested in getting Krispy Kreme donuts at McDonald's.

20.0% Of respondents who drink coffee at least infrequently prefer iced coffee.