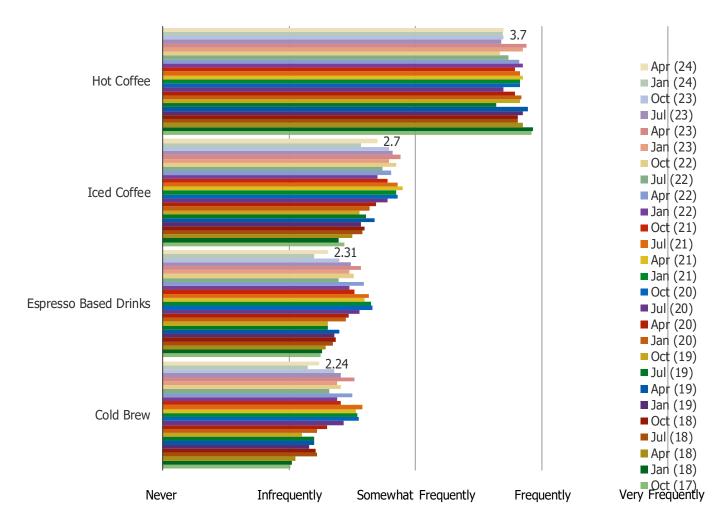

#### **HOT VS COLD VS. ESPRESSO**

There was a period of time in our trackers in which cold coffee (iced/cold brew) and espresso were gaining share on hot. That trend has regressed a bit in recent waves.

#### HOW OFTEN DO YOU DRINK THE FOLLOWING?