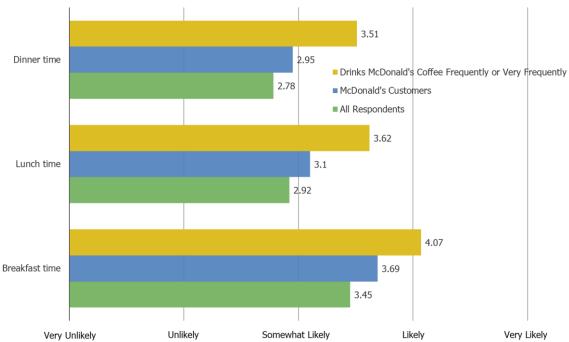

## **US DATA**

IF YOU WERE GETTING MCDONALD'S FOR THE FOLLOWING TYPES OF MEALS AND THEY WERE SELLING KRISPY KREME DONUTS, HOW LIKELY WOULD YOU BE TO GET ONE?

|                                                         | N =  |
|---------------------------------------------------------|------|
| All Respondents                                         | 1011 |
| McDonald's Customers                                    | 582  |
| Drink's McDonald's Coffee Frequently or Very Frequently | 206  |