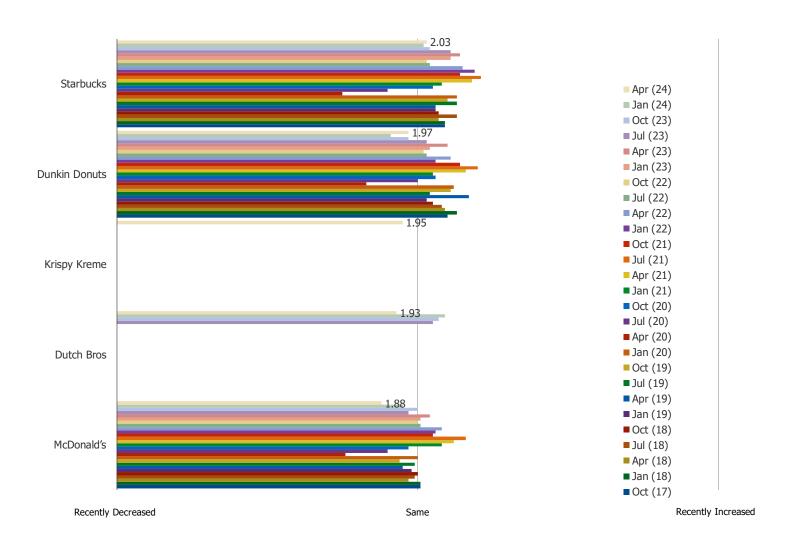

### HAVE YOU CHANGED HOW OFTEN YOU TAKEOUT OR DINE HERE?

Posed to respondents who use the following regularly or occasionally.