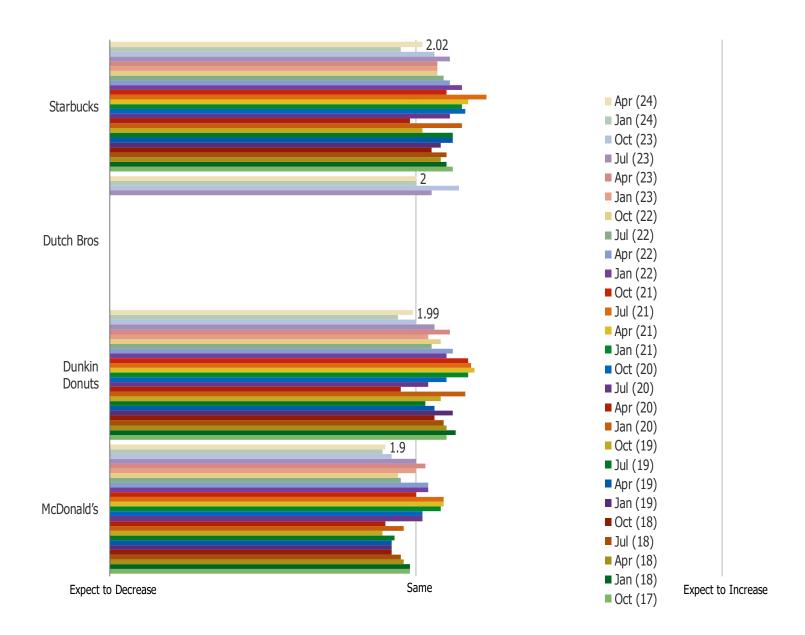

### GOING FORWARD, DO YOU EXPECT TO CHANGE HOW OFTEN YOU TAKEOUT OR DINE HERE?

Posed to respondents who use the following regularly or occasionally.

HOW OFTEN DO YOU ORDER FROM HERE FOR DELIVERY THROUGH THIRD PARTY FOOD DELIVERY APPS, LIKE UBER EATS, DOOR DASH, GRUBHUB, POSTMATES, ETC?