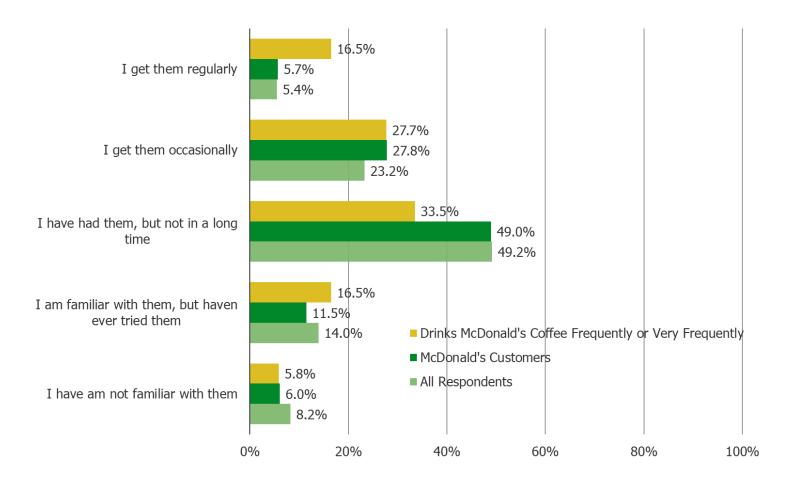

#### WHICH OF THE FOLLOWING BEST DESCRIBES YOUR EXPERIENCE WITH KRISPY KREME DONUTS?

|                                                         | N =  |
|---------------------------------------------------------|------|
| All Respondents                                         | 1011 |
| McDonald's Customers                                    | 582  |
| Drink's McDonald's Coffee Frequently or Very Frequently | 206  |