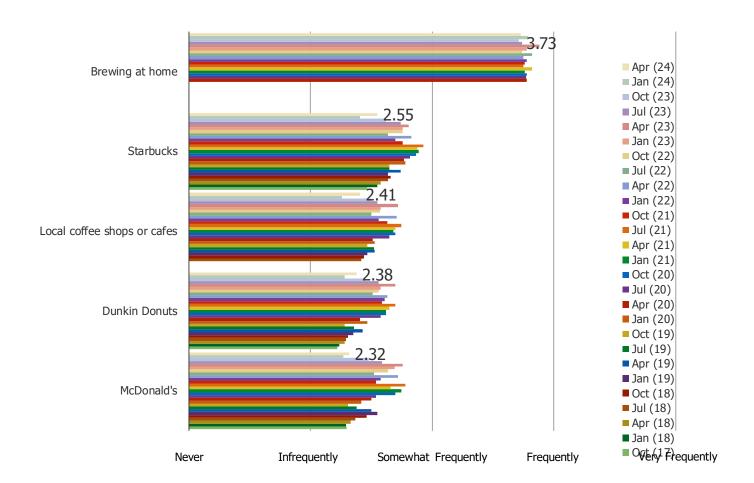

#### HOW OFTEN DO YOU DRINK THE FOLLOWING?

#### **COFFEE DRINKING FREQUENCY**

Coffee drinking frequency is tracking consistent quarter to quarter.