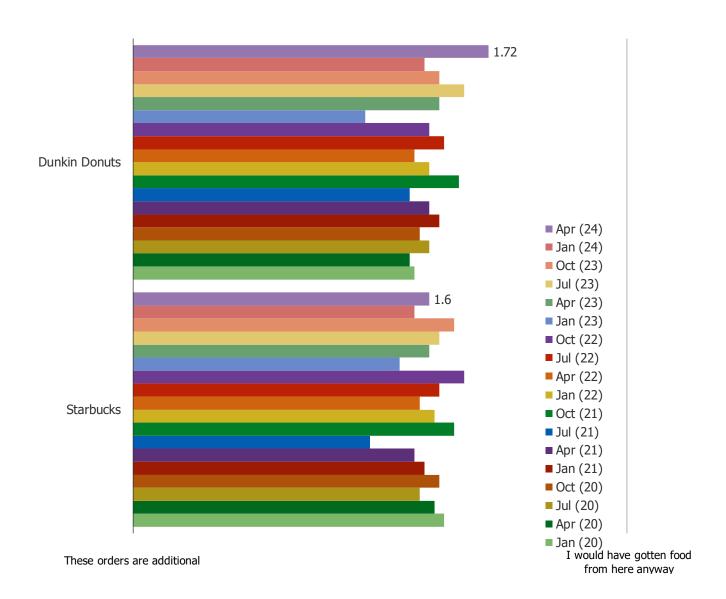

## **US DATA**

WHEN YOU ORDER FROM THIS RESTAURANT THROUGH THIRD PARTY FOOD DELIVERY APPS, ARE THEY ORDERS YOU WOULD HAVE GOTTEN ANYWAY OR ARE THEY ADDITIONAL?

Posed to customers of the following who order it from third party food delivery apps regularly or occasionally.