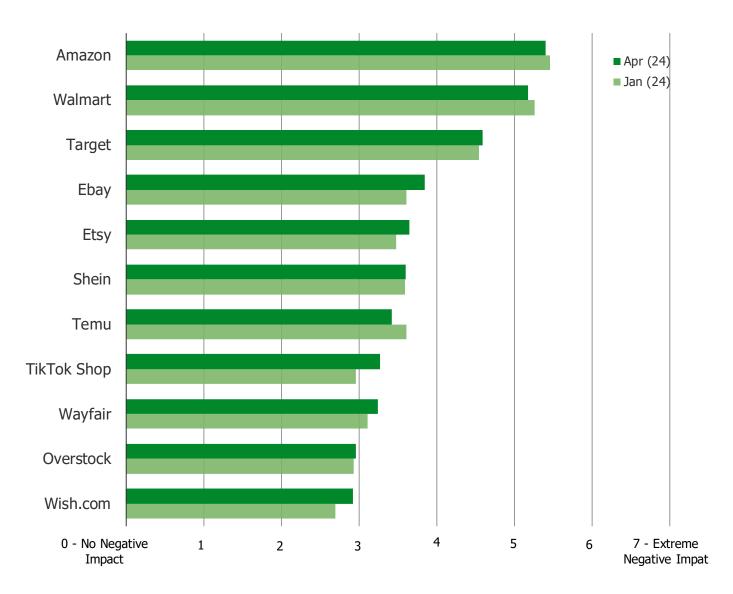

## WOULD IT IMPACT YOUR LIFE IF THE FOLLOWING WENT OUT OF EXISTENCE TODAY?

Posed to all respondents who have shopped each of the following at least once...