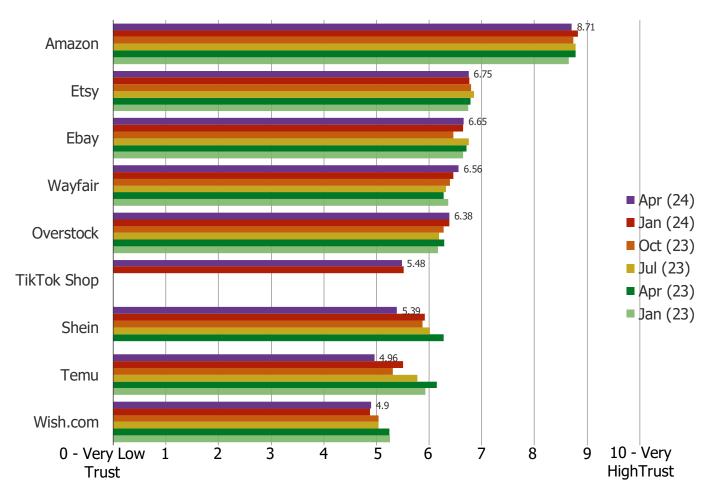

## HOW MUCH TRUST DO YOU HAVE IN THE FOLLOWING?

|             | N=   |
|-------------|------|
| Etsy        | 858  |
| Amazon      | 1003 |
| Ebay        | 935  |
| TikTok Shop | 307  |
| Overstock   | 728  |
| Wayfair     | 808  |
| Wish.com    | 490  |
| Temu        | 782  |
| Shein       | 563  |

## Key Takeaways:

- eBay shoppers are the most likely to say they frequently wait longer for ship times in order to get lower prices. Notably, Amazon customers were more likely to say they wait longer for lower prices than Temu customers.
- □ After Amazon, Etsy customers are the most likely to say they buy gifts through the platform often. Etsy shopper awareness of "gift mode" is low, but feedback among those who have tried it is positive (strong NPS and highly likely to use it more for gifts because of gift mode).
- Consumer trust in the likes of Temu and Shein has declined over time, while trust in most of the other platforms we track is higher and mostly unchanged sequentially. We would note that with awareness of Temu and Shein increasing so much, declines in this type of metric might happen via a larger audience who are less likely to being early adopters or adopters at all becoming aware of the platform.
- □ The share of Wayfair users who cross-shop Amazon has declined a bit over the past 3 quarters. More than half of users do cross-shop, but the multi-quarter reduction is noteworthy.
- □ Consumer likelihood of moving, renovating, and buying furniture has been declining sequentially in our survey.
- □ The share of Etsy users who had purchased something during the past three months surged higher during Covid quarters. The data regressed after that and fell back within normal ranges and seasonality that we typically observe.