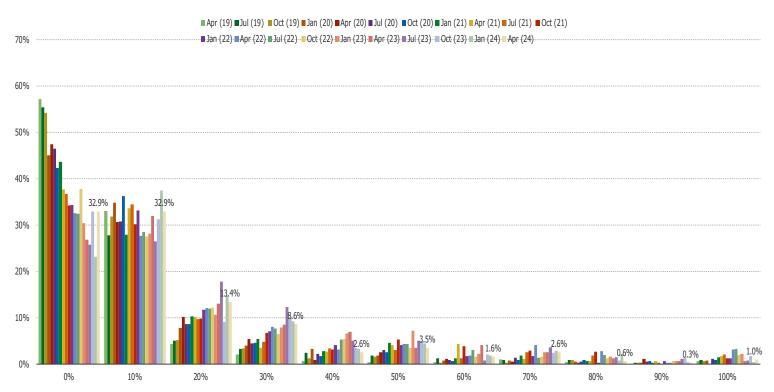

#### WAYFAIR USERS – EXPECTED USAGE

WAYFAIR USERS – WHAT PERCENTAGE OF YOUR TOTAL FURNITURE AND HOME FURNISHINGS PURCHASES DO YOU MAKE THROUGH WAYFAIR?

### Posed to Wayfair users.

### Weighted Average of Chart Above:

FOR PERSONAL USE ONLY—DO NOT FORWARD OR REDISTRIBUTE