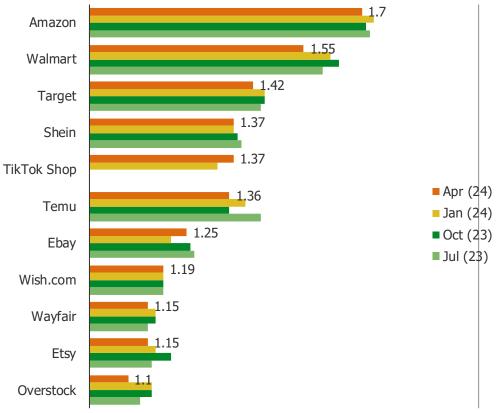

# COMPETITIVE DYNAMICS

FOR PERSONAL USE ONLY-DO NOT FORWARD OR REDISTRIBUTE

WHICH OF THE FOLLOWING BEST DESCRIBES HOW OFTEN YOU PURCHASE ITEMS THROUGH EACH OF THE FOLLOWING WEBSITES/APPS?