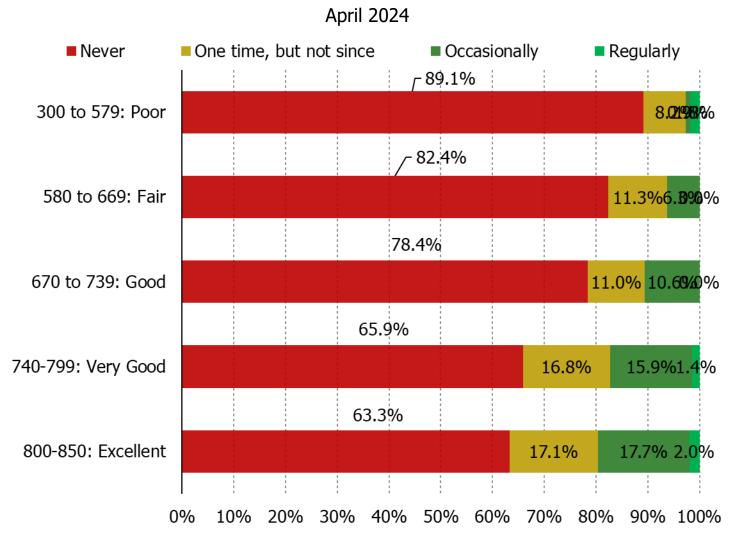

April 2024

Experience with Overstock – Purchased items...

#### BY SELF-REPORTED CREDIT SCORE

Experience with Wayfair - Purchased items...

#### BY SELF-REPORTED CREDIT SCORE

April 2024

Experience with Wal-Mart – Purchased items...

#### BY SELF-REPORTED CREDIT SCORE

April 2024

0% 10% 20% 30% 40% 50% 60% 70% 80% 90% 100% \*This chart filters respondents by their self-reported credit score and shows how likely each cohort is to be a customer of the company noted above.