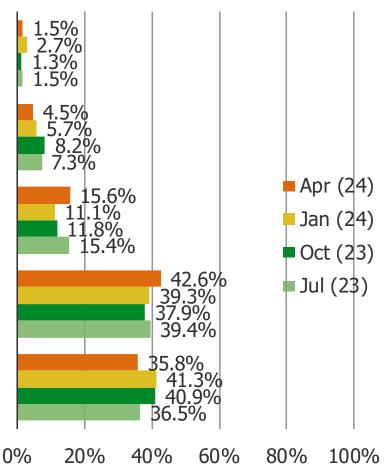

below and their use is more episodic than regular.



### HOW OFTEN DO YOU THINK THERE ARE COUNTERFEIT / FAKE ITEMS BEING SOLD ON THIS PLATFORM?



Posed to all respondents who shop the below.

## April 2024 Breakout



WHEN YOU SHOP ETSY, HOW MUCH DOES IT MATTER TO YOU THAT YOU ARE SUPPORTING SMALL BUSINESSES AND MAKING A POSITIVE IMPACT WITH YOUR PURCHASES?

Posed to all respondents who shop Etsy.



HOW DO YOU MOST COMMONLY FIND YOURSELF SHOPPING ON ETSY?

Posed to all respondents who shop Etsy.

Other (please specify)

I see something on social media that I click on and get redirected to Etsy

I search on Google or another search engine and click on an Etsy link

I go to the Etsy site or app with a specific item in mind to search for

I go to the Etsy site or app to browse generally



## **OVERALL SHOPPING TRENDS**

FOR PERSONAL USE ONLY-DO NOT FORWARD OR REDISTRIBUTE

## **BESPOKE Surveys** Online Retailers | April 2024

### HOW CONFIDENT DO YOU CURRENTLY FEEL TO SPEND MONEY?

## Posed to all respondents

| Apr (24)  | 2.10     |
|-----------|----------|
| Apr (24)  | 3.19     |
| Jan (24)  | 3.2      |
| Oct (23)  | 3.03     |
| Jul (23)  | <br>3.17 |
| Apr (23)  | 3.08     |
| Jan (23)  | 3.19     |
| Oct (22)  | 3.01     |
| Jul (22)  | 3.08     |
| Apr (22)  | 3.22     |
| Jan (22)  | 3.28     |
| Oct (21)  | 3.31     |
| Jul (21)  | 3.37     |
| Apr (21)  | 3.36     |
| Jan (21)  | 3.26     |
| Oct (20)  | 3.2      |
| Jul (20)  | 3.31     |
| Apr (20)  | 3.02     |
| Jan (20)  | 3.34     |
| Oct (19)  | 3.32     |
| Jul (19)  | 3.31     |
| Apr (19)  | 3.38