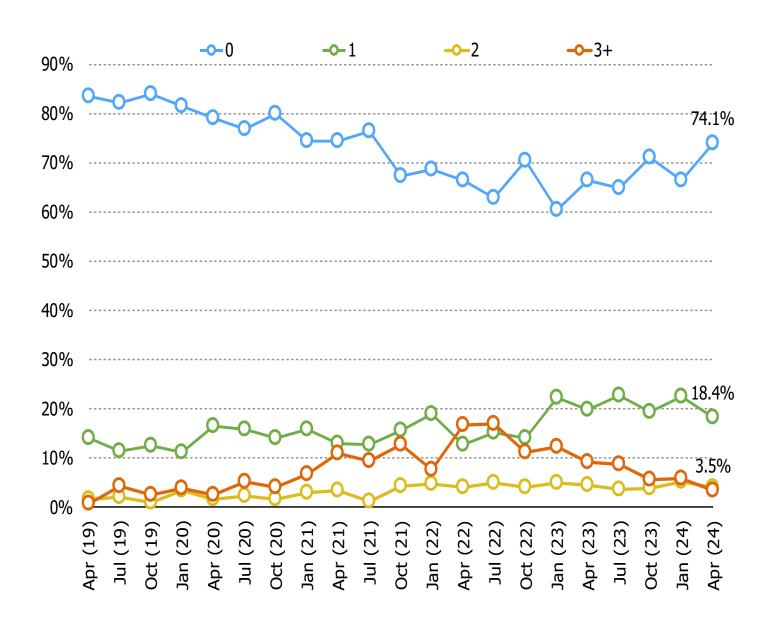

#### FOR PERSONAL USE ONLY—DO NOT FORWARD OR REDISTRIBUTE

PURCHASED THROUGH AMAZON IN THE PAST THREE MONTHS – HOW MANY ITEMS HAVE YOU PURCHASED THROUGH AMAZON IN THE LAST THREE MONTHS?

AMAZON USERS - ON AVERAGE, HOW MANY ITEMS DO YOU BUY THROUGH AMAZON A MONTH?

#### AMAZON USERS - RECENT USAGE