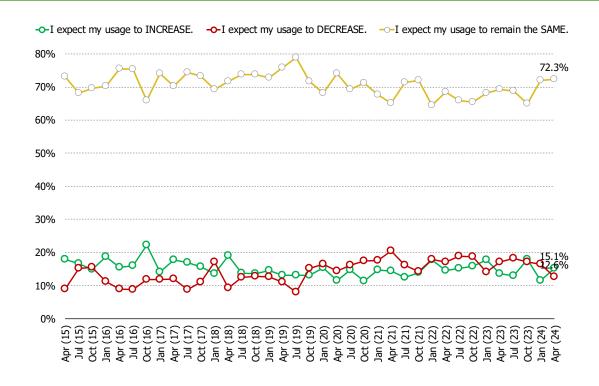

*

FOR PERSONAL USE ONLY—DO NOT FORWARD OR REDISTRIBUTE

HAVE YOU PURCHASED ANY MASKS / PROTECTIVE FACE MASKS ON ETSY IN THE PAST MONTH OR TWO?

### Posed to Etsy users.



THINKING ABOUT YOUR MASK PURCHASE FROM ETSY, WAS IT YOUR FIRST TIME PURCHASING AN ITEM FROM ETSY OR HAD YOU ALREADY PURCHASED OTHER ITEMS FROM ETSY BEFORE?

Posed to users who purchased a mask from Etsy.



#### DO YOU EXPECT TO CONTINUE SHOPPING FOR PRODUCTS ON ETSY IN THE FUTURE?

### Posed to users whose first purchase from Etsy was a mask.









PURCHASED THROUGH ETSY IN PAST THREE MONTHS – HOW MANY ITEMS HAVE YOU PURCHASED THROUGH ETSY IN THE LAST THREE MONTHS?



#### ETSY USERS - ON AVERAGE, HOW MANY ITEMS DO YOU BUY THROUGH ETSY PER MONTH



**ETSY USERS – RECENT USAGE** 



#### ETSY USERS - EXPECTED USAGE



# **CROSS-TAB ANALYSIS**

FOR PERSONAL USE ONLY-DO NOT FORWARD OR REDISTRIBUTE

CURRENT SPENDING CONFIDENCE OVERALL...



\* This chart filters respondents who occasionally or regularly shop each of the above and shows how confident these respondents currently feel overall in spending money.

Experience with Amazon - Purchased items...

#### **BY SELF-REPORTED CREDIT SCORE**



April 2024

Experience with eBay – Purchased items...

#### BY SELF-REPORTED CREDIT SCORE



April 2024

Experience with Etsy – Purchased items...

### BY SELF-REPORTED CREDIT SCORE



April 2024

0% 10% 20% 30% 40% 50% 60% 70% 80% 90% 100% \*This chart filters respondents by their self-reported credit score and shows how likely each cohort is to be a customer of the company noted above.

Experience with Overstock