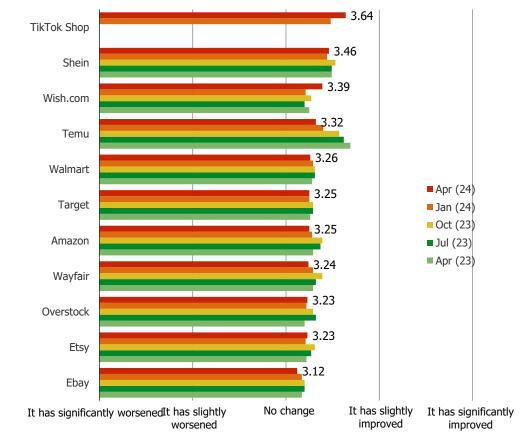

## HAVE YOU NOTICED ANY CHANGES TO HOW GOOD THE SALES / PROMOTIONAL OFFERS ARE ON THESE PLATFORMS RECENTLY?

Posed to respondents who are aware of each of the following platforms: