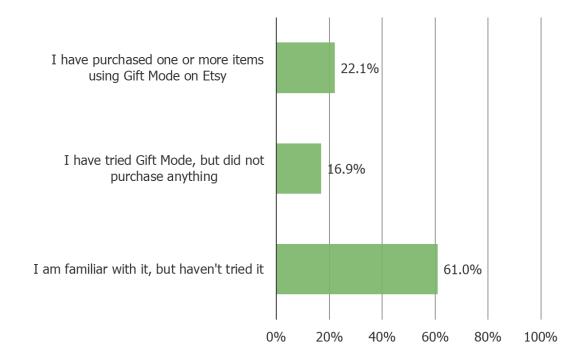

## HAVE YOU TRIED GIFT MODE ON ETSY?

Posed to all respondents who have shopped Etsy.

Posed to all respondents who have shopped Etsy (factoring out people who aren't aware of Gift Mode on Etsy).