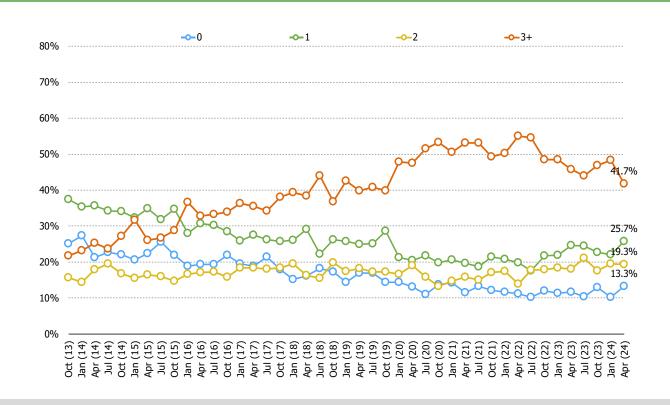

#### FOR PERSONAL USE ONLY—DO NOT FORWARD OR REDISTRIBUTE

PURCHASED THROUGH AMAZON IN THE PAST THREE MONTHS – HOW MANY ITEMS HAVE YOU PURCHASED THROUGH AMAZON IN THE LAST THREE MONTHS?

AMAZON USERS - ON AVERAGE, HOW MANY ITEMS DO YOU BUY THROUGH AMAZON A MONTH?

#### AMAZON USERS - RECENT USAGE

#### AMAZON USERS - EXPECTED USAGE