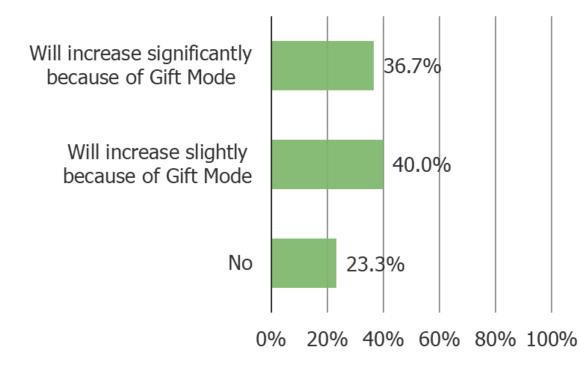

## HOW LIKELY IS IT THAT YOU WOULD RECOMMEND GIFT MODE ON ETSY TO A FRIEND OR COLLEAGUE?

Posed to all respondents who are at least familiar with Gift Mode on Etsy. (N=77)

DO YOU THINK YOU WILL INCREASE THE SHARE OF YOUR GIFT GIVING THAT YOU BUY THROUGH ETSY BECAUSE OF THE GIFT MODE FEATURE?

Posed to all respondents who are at least familiar with Gift Mode on Etsy (N = 77).

Posed to all respondents who have browsed or purchased something on Gift Mode (N = 30).