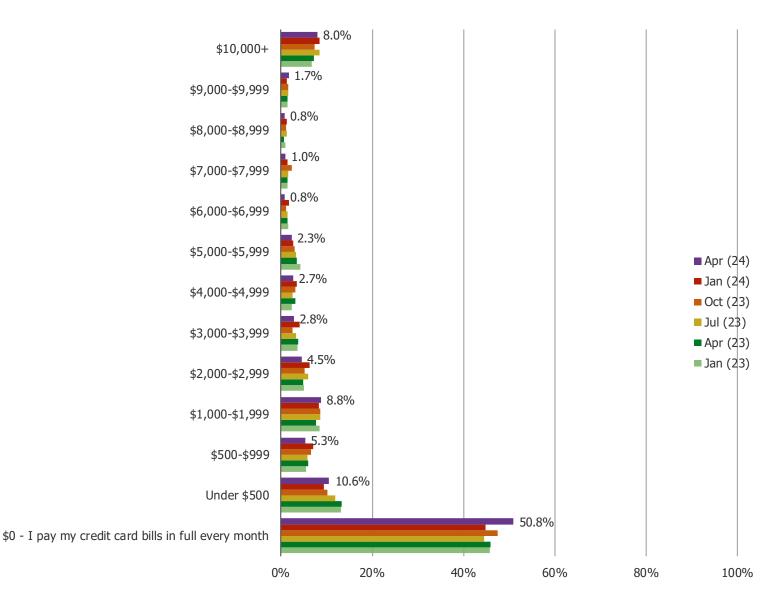

## HOW MUCH CREDIT CARD DEBT DO YOU HAVE? IE – HOW MUCH OF AN OUTSTANDING BALANCE DO YOU CARRY OVER FROM MONTH TO MONTH?

HAS THE AMOUNT OF CREDIT CARD DEBT THAT YOU HAVE BEEN INCREASING OR DECREASING OVER THE PAST 12 MONTHS?