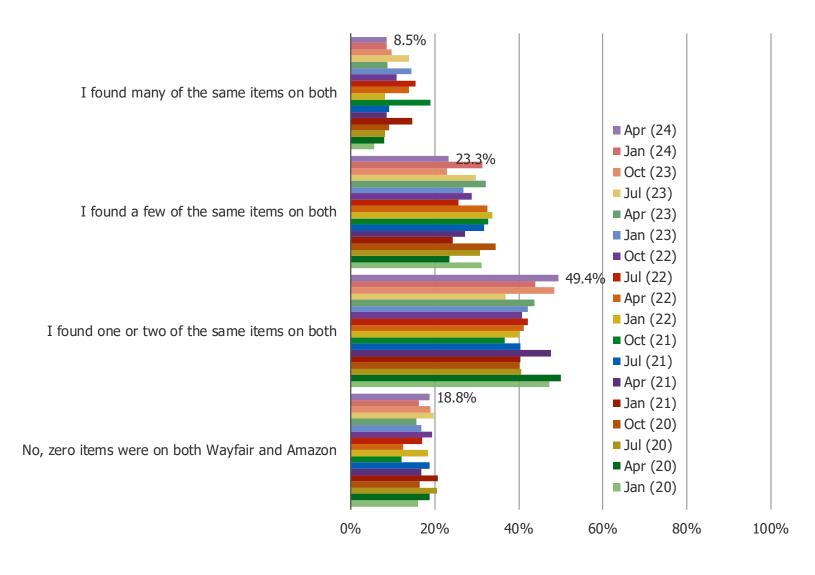

IN THE COURSE OF YOUR SEARCH, DID YOU FIND ANY ITEMS THAT WERE IDENTICAL AND LISTED ON BOTH WAYFAIR AND AMAZON?

Posed to Wayfair users who have browsed for the same type of furniture product on both Wayfair AND Amazon.