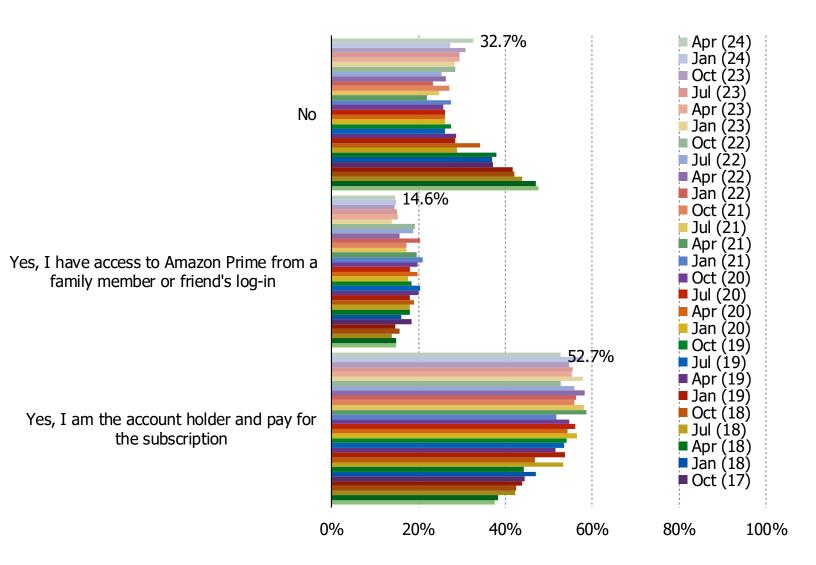

#### ARE YOU CURRENTLY A SUBSCRIBER TO AMAZON PRIME?

#### Posed to Amazon users

Top reasons for not subscribing to Prime include cost/price (top reason), not using Amazon enough to justify it, or preferring other options over Amazon.