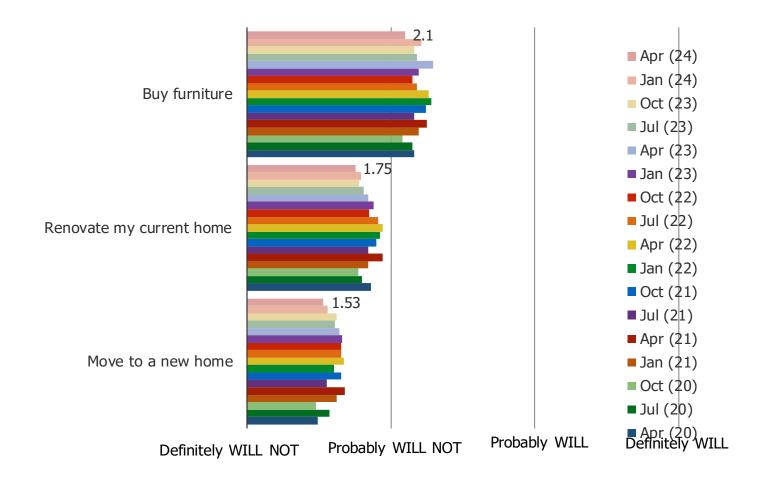

## Key Takeaways:

- eBay shoppers are the most likely to say they frequently wait longer for ship times in order to get lower prices. Notably, Amazon customers were more likely to say they wait longer for lower prices than Temu customers.
- □ After Amazon, Etsy customers are the most likely to say they buy gifts through the platform often. Etsy shopper awareness of "gift mode" is low, but feedback among those who have tried it is positive (strong NPS and highly likely to use it more for gifts because of gift mode).
- Consumer trust in the likes of Temu and Shein has declined over time, while trust in most of the other platforms we track is higher and mostly unchanged sequentially. We would note that with awareness of Temu and Shein increasing so much, declines in this type of metric might happen via a larger audience who are less likely to being early adopters or adopters at all becoming aware of the platform.
- □ The share of Wayfair users who cross-shop Amazon has declined a bit over the past 3 quarters. More than half of users do cross-shop, but the multi-quarter reduction is noteworthy.
- □ Consumer likelihood of moving, renovating, and buying furniture has been declining sequentially in our survey.
- □ The share of Etsy users who had purchased something during the past three months surged higher during Covid quarters. The data regressed after that and fell back within normal ranges and seasonality that we typically observe.

#### DO YOU PLAN TO DO ANY OF THE FOLLOWING IN THE NEXT FEW MONTHS?

Posed to ALL respondents.