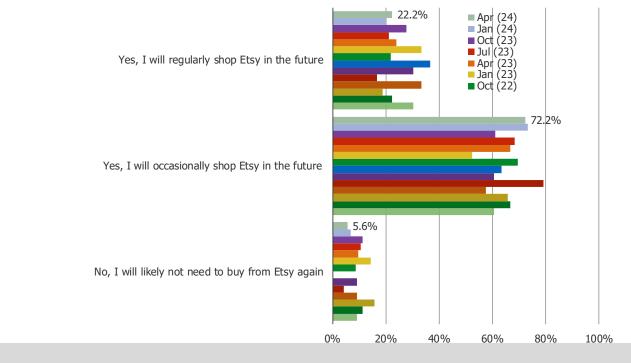

#### DO YOU EXPECT TO CONTINUE SHOPPING FOR PRODUCTS ON ETSY IN THE FUTURE?

### Posed to users whose first purchase from Etsy was a mask.

PURCHASED THROUGH ETSY IN PAST THREE MONTHS – HOW MANY ITEMS HAVE YOU PURCHASED THROUGH ETSY IN THE LAST THREE MONTHS?