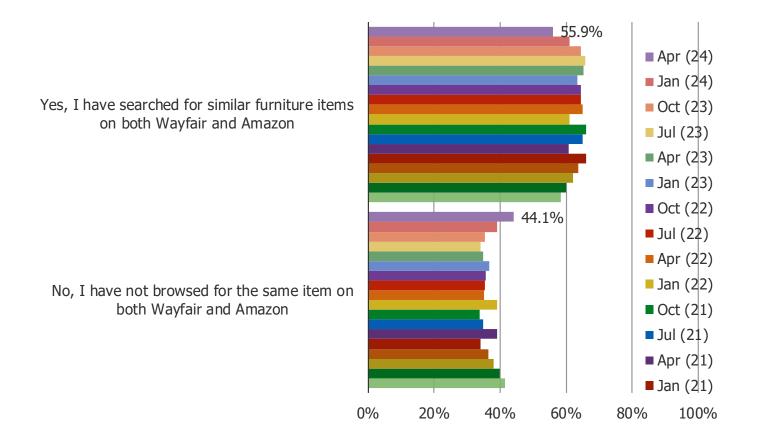

#### HOW LIKELY ARE YOU TO USE WAYFAIR FOR YOUR NEXT FURNITURE PURCHASE?

HOW DOES THE WAYFAIR SHOPPING EXPERIENCE COMPARE TO...

HAVE YOU EVER BROWSED FOR THE SAME TYPE OF FURNITURE PRODUCT ON BOTH WAYFAIR AND AMAZON?

IN THE COURSE OF YOUR SEARCH, DID YOU FIND ANY ITEMS THAT WERE IDENTICAL AND LISTED ON BOTH WAYFAIR AND AMAZON?

Posed to Wayfair users who have browsed for the same type of furniture product on both Wayfair AND Amazon.