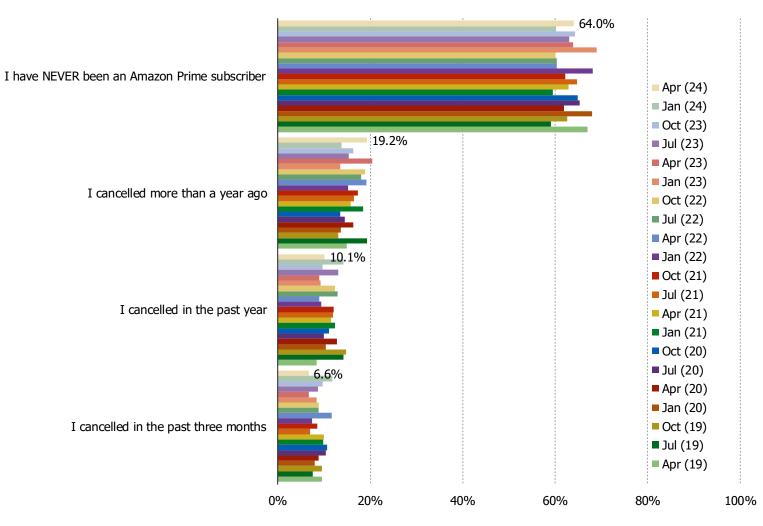

#### HAVE YOU EVER BEEN AN AMAZON PRIME SUBSCRIBER IN THE PAST?

### Posed to Amazon users who are not prime subscribers