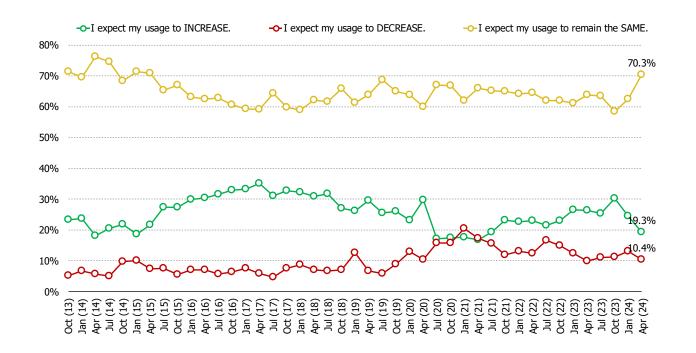

Jul (17)<br>Jul (17)<br>Jul (17)<br>Jul (17)<br>Jul (17)<br>Jul (17)<br>Jul (19)<br>Jul (20)<br>Jul (21)<br>Jul (22)<br>Jul (22)<br>Jul (22)<br>Jul (22)<br>Jul (22)<br>Jul (22)<br>Jul (22)<br>Jul (22)<br>Jul (23)<br>Jul (22)<br>Jul (23)<br>Jul (24)<br>Jul (23)<br>Jul (23)<br>Jul (23)<br>Jul (24)<br>Jul (23)<br>Jul (23)<br>Jul (24)<br>Jul (24)<br>Jul (23)<br>Jul (24)<br>Jul (24)<br>Jul (24)<br>Jul (24)<br>Jul (24)<br>Jul (24)<br>Jul (27)<br>Jul |   |





#### FOR PERSONAL USE ONLY—DO NOT FORWARD OR REDISTRIBUTE

PURCHASED THROUGH AMAZON IN THE PAST THREE MONTHS – HOW MANY ITEMS HAVE YOU PURCHASED THROUGH AMAZON IN THE LAST THREE MONTHS?



AMAZON USERS - ON AVERAGE, HOW MANY ITEMS DO YOU BUY THROUGH AMAZON A MONTH?



#### AMAZON USERS - RECENT USAGE



#### AMAZON USERS - EXPECTED USAGE



# WAYFAIR TRENDS

FOR PERSONAL USE ONLY—DO NOT FORWARD OR REDISTRIBUTE

#### ALL RESPONDENTS - DO YOU EVER USE OR VISIT WAYFAIR?



#### WAYFAIR USERS - HAVE YOU PURCHASED AN ITEM FROM WAYFAIR IN THE PAST THREE MONTHS?



#### ON AVERAGE, HOW MANY ITEMS DO YOU PURCHASE FROM WAYFAIR PER MONTH?



#### WAYFAIR USERS – RECENT USAGE



#### WAYFAIR USERS – EXPECTED USAGE



WAYFAIR USERS – WHAT PERCENTAGE OF YOUR TOTAL FURNITURE AND HOME FURNISHINGS PURCHASES DO YOU MAKE THROUGH WAYFAIR?

### Posed to Wayfair users.



### Weighted Average of Chart Above:



FOR PERSONAL USE ONLY—DO NOT FORWARD OR REDISTRIBUTE

#### HAVE YOU EVER BROWSED THE WAYFAIR MOBILE APP FOR ITEMS?



#### HOW LIKELY ARE YOU TO USE WAYFAIR FOR YOUR NEXT FURNITURE PURCHASE?



HOW DOES THE WAYFAIR SHOPPING EXPERIENCE CO