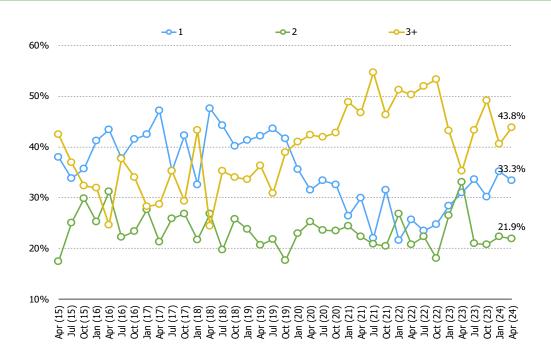

### Posed to users whose first purchase from Etsy was a mask.

PURCHASED THROUGH ETSY IN PAST THREE MONTHS – HOW MANY ITEMS HAVE YOU PURCHASED THROUGH ETSY IN THE LAST THREE MONTHS?

#### ETSY USERS - ON AVERAGE, HOW MANY ITEMS DO YOU BUY THROUGH ETSY PER MONTH

**ETSY USERS – RECENT USAGE** 

#### ETSY USERS - EXPECTED USAGE