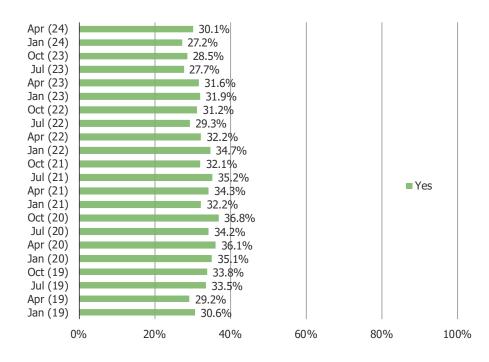

#### WAYFAIR USERS - HAVE YOU PURCHASED AN ITEM FROM WAYFAIR IN THE PAST THREE MONTHS?