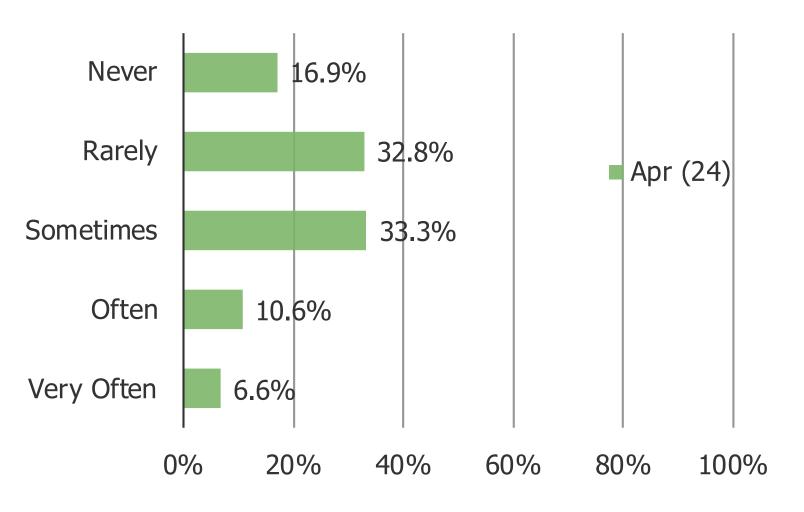

## HOW OFTEN DO YOU USE ETSY TO BUY GIFTS FOR OTHERS?

Posed to all respondents who have shopped Etsy.