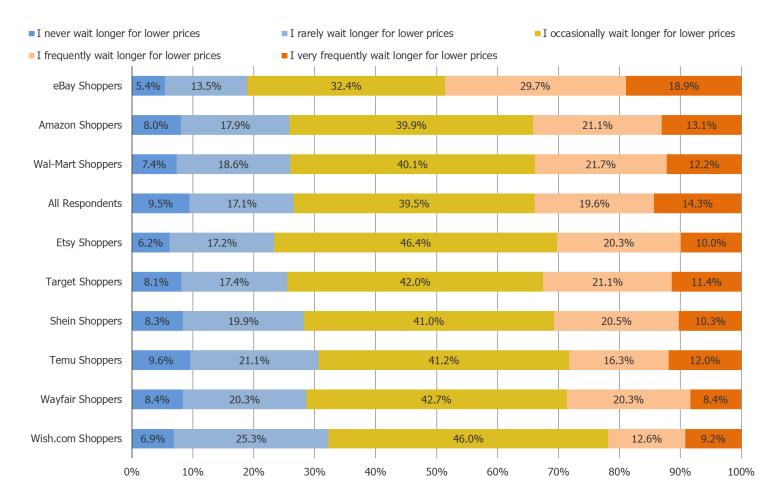

## NEW AND RECENTLY ADDED QUESTIONS

WHEN YOU SHOP ONLINE, HOW DO YOU THINK ABOUT THE TRADEOFF BETWEEN PRICE AND DELIVERY SPEED?

## Key Takeaways:

- eBay shoppers are the most likely to say they frequently wait longer for ship times in order to get lower prices. Notably, Amazon customers were more likely to say they wait longer for lower prices than Temu customers.
- □ After Amazon, Etsy customers are the most likely to say they buy gifts through the platform often. Etsy shopper awareness of "gift mode" is low, but feedback among those who have tried it is positive (strong NPS and highly likely to use it more for gifts because of gift mode).
- Consumer trust in the likes of Temu and Shein has declined over time, while trust in most of the other platforms we track is higher and mostly unchanged sequentially. We would note that with awareness of Temu and Shein increasing so much, declines in this type of metric might happen via a larger audience who are less likely to being early adopters or adopters at all becoming aware of the platform.
- □ The share of Wayfair users who cross-shop Amazon has declined a bit over the past 3 quarters. More than half of users do cross-shop, but the multi-quarter reduction is noteworthy.
- □ Consumer likelihood of moving, renovating, and buying furniture has been declining sequentially in our survey.
- □ The share of Etsy users who had purchased something during the past three months surged higher during Covid quarters. The data regressed after that and fell back within normal ranges and seasonality that we typically observe.