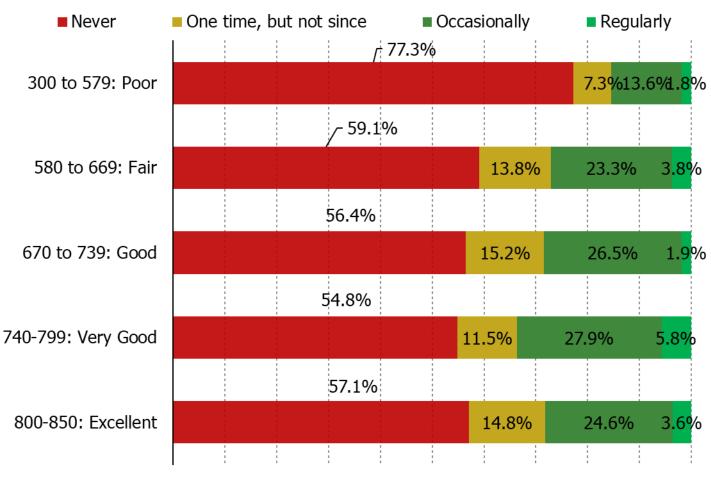

#### **BY SELF-REPORTED CREDIT SCORE**

April 2024

Experience with eBay – Purchased items...

#### BY SELF-REPORTED CREDIT SCORE

April 2024

Experience with Etsy – Purchased items...

### BY SELF-REPORTED CREDIT SCORE

April 2024

0% 10% 20% 30% 40% 50% 60% 70% 80% 90% 100% \*This chart filters respondents by their self-reported credit score and shows how likely each cohort is to be a customer of the company noted above.