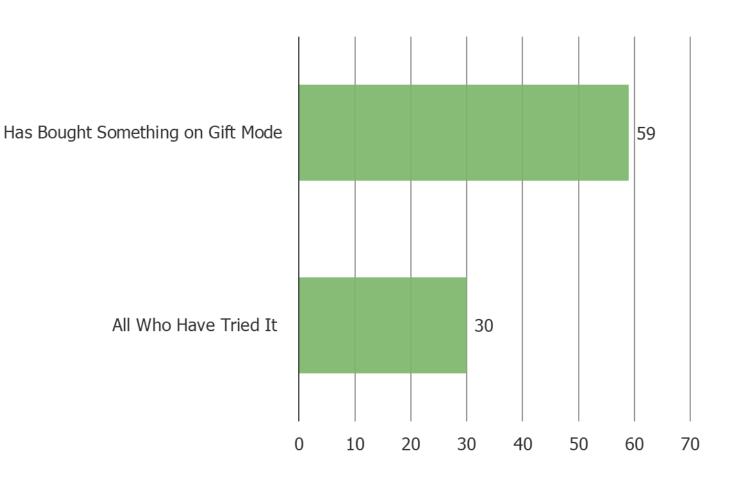

## HOW LIKELY IS IT THAT YOU WOULD RECOMMEND GIFT MODE ON ETSY TO A FRIEND OR COLLEAGUE?

Posed to all respondents who are at least familiar with Gift Mode on Etsy. (N=77)

DO YOU THINK YOU WILL INCREASE THE SHARE OF YOUR GIFT GIVING THAT YOU BUY THROUGH ETSY BECAUSE OF THE GIFT MODE FEATURE?

Posed to all respondents who are at least familiar with Gift Mode on Etsy (N = 77).

Posed to all respondents who have browsed or purchased something on Gift Mode (N = 30).