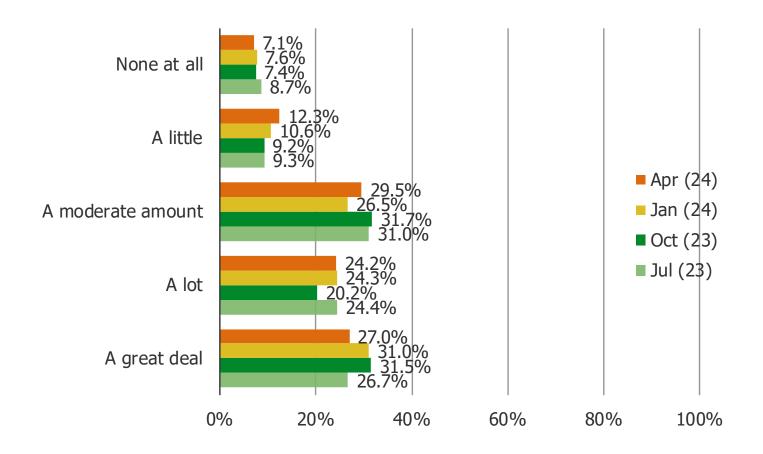

### HOW CONFIDENT DO YOU CURRENTLY FEEL TO SPEND MONEY?

## Posed to all respondents

| Apr (24)  | 2.10     |
|-----------|----------|
| Apr (24)  | 3.19     |
| Jan (24)  | 3.2      |
| Oct (23)  | 3.03     |
| Jul (23)  | <br>3.17 |
| Apr (23)  | 3.08     |
| Jan (23)  | 3.19     |
| Oct (22)  | 3.01     |
| Jul (22)  | 3.08     |
| Apr (22)  | 3.22     |
| Jan (22)  | 3.28     |
| Oct (21)  | 3.31     |
| Jul (21)  | 3.37     |
| Apr (21)  | 3.36     |
| Jan (21)  | 3.26     |
| Oct (20)  | 3.2      |
| Jul (20)  | 3.31     |
| Apr (20)  | 3.02     |
| Jan (20)  | 3.34     |
| Oct (19)  | 3.32     |
| Jul (19)  | 3.31     |
| Apr (19)  | 3.38     |
| Jan (19)  | 3.27     |
| Oct (18)  | 3.33     |
| Jul (18)  | 3.43     |
| Apr (18)  | 3.32     |
| Jan (18)  | 3.42     |
| Oct (17)  | 3.33     |
| Jul (17)  | 3.29     |
| Apr (17)  | 3.25     |
| Jan (17)  | 3.32     |
| Oct (16)  | 3.22     |
| Jul (16)  | 3.34     |
| Apr (16)  | 3.20     |
| Jan (16)  | 3.20     |
| Oct (15)  | 3.22     |
| Jul (15)  | 3.22     |
| Apr (15)  | 3.30     |
| Jan (15)  |          |
| (CT) IIPC | 3.29     |
|           |          |

Very Weak Confidence

Weak Confidence

Neutral

Strong Confidence

Very Strong Confidence