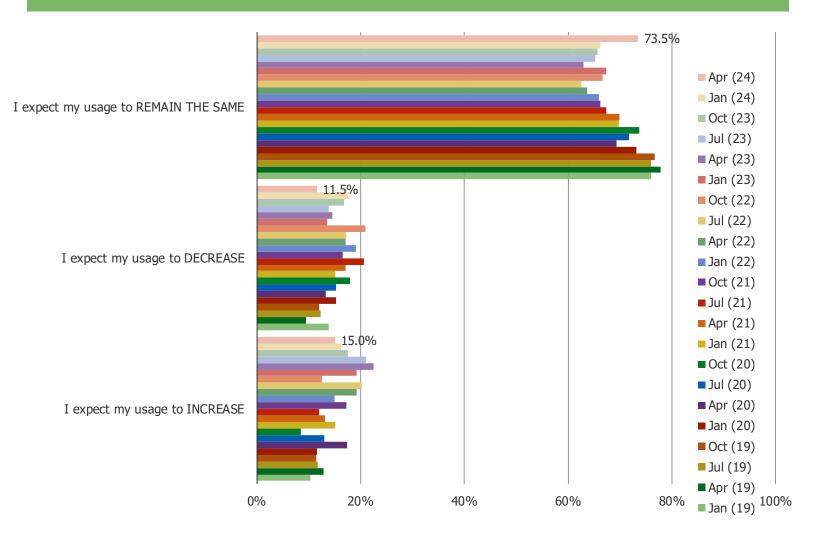

ul (24)<br>Jul (24)<br>Jul (24)<br>Jul (24)<br>Jul (24)<br>Jul (27)<br>Jul |   |





#### FOR PERSONAL USE ONLY—DO NOT FORWARD OR REDISTRIBUTE

PURCHASED THROUGH AMAZON IN THE PAST THREE MONTHS – HOW MANY ITEMS HAVE YOU PURCHASED THROUGH AMAZON IN THE LAST THREE MONTHS?



AMAZON USERS - ON AVERAGE, HOW MANY ITEMS DO YOU BUY THROUGH AMAZON A MONTH?



#### AMAZON USERS - RECENT USAGE



#### AMAZON USERS - EXPECTED USAGE



# WAYFAIR TRENDS

FOR PERSONAL USE ONLY—DO NOT FORWARD OR REDISTRIBUTE

#### ALL RESPONDENTS - DO YOU EVER USE OR VISIT WAYFAIR?



#### WAYFAIR USERS - HAVE YOU PURCHASED AN ITEM FROM WAYFAIR IN THE PAST THREE MONTHS?



#### ON AVERAGE, HOW MANY ITEMS DO YOU PURCHASE FROM WAYFAIR PER MONTH?



#### WAYFAIR USERS – RECENT USAGE



#### WAYFAIR USERS – EXPECTED USAGE



WAYFAIR USERS – WHAT PERCENTAGE OF YOUR TOTAL FURNITURE AND HOME FURNISHINGS PURCHASES DO YOU MAKE THROUGH WAYFAIR?

### Posed to Wayfair users.



### Weighted Average of Chart Above:



FOR PERSONAL USE ONLY—DO NOT FORWARD OR REDISTRIBUTE

#### HAVE YOU EVER BROWSED THE WAYFAIR MOBILE APP FOR ITEMS?



#### HOW LIKELY ARE YOU TO USE WAYFAIR FOR YOUR NEXT FURNITURE PURCHASE?



HOW DOES THE WAYFAIR SHOPPING EXPERIENCE COMPARE TO...



HAVE YOU EVER BROWSED FOR THE SAME TYPE OF FURNITURE PRODUCT ON BOTH WAYFAIR AND AMAZON?



IN THE COURSE OF YOUR SEARCH, DID YOU FIND ANY ITEMS THAT WERE IDENTICAL AND LISTED ON BOTH WAYFAIR AND AMAZON?

Posed to Wayfair users who have browsed for the same type of furniture product on both Wayfair AND Amazon.



WHEN YOU WERE SHOPPING FOR THE SAME FURNITU