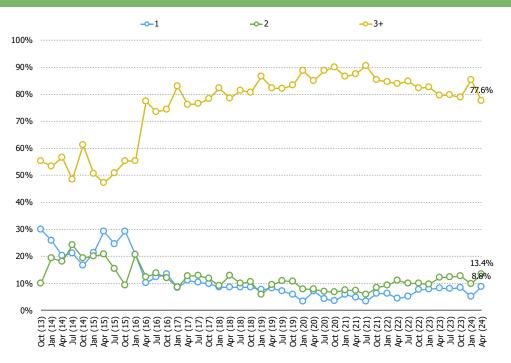

#### FOR PERSONAL USE ONLY—DO NOT FORWARD OR REDISTRIBUTE

PURCHASED THROUGH AMAZON IN THE PAST THREE MONTHS – HOW MANY ITEMS HAVE YOU PURCHASED THROUGH AMAZON IN THE LAST THREE MONTHS?

AMAZON USERS - ON AVERAGE, HOW MANY ITEMS DO YOU BUY THROUGH AMAZON A MONTH?

#### AMAZON USERS - RECENT USAGE

#### AMAZON USERS - EXPECTED USAGE