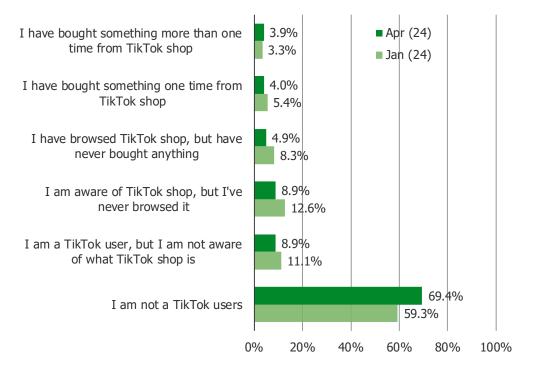

who have shopped Etsy (factoring out people who aren't aware of Gift Mode on Etsy).



## HOW LIKELY IS IT THAT YOU WOULD RECOMMEND GIFT MODE ON ETSY TO A FRIEND OR COLLEAGUE?

Posed to all respondents who are at least familiar with Gift Mode on Etsy. (N=77)



DO YOU THINK YOU WILL INCREASE THE SHARE OF YOUR GIFT GIVING THAT YOU BUY THROUGH ETSY BECAUSE OF THE GIFT MODE FEATURE?

Posed to all respondents who are at least familiar with Gift Mode on Etsy (N = 77).



Posed to all respondents who have browsed or purchased something on Gift Mode (N = 30).



## WOULD IT IMPACT YOUR LIFE IF THE FOLLOWING WENT OUT OF EXISTENCE TODAY?

Posed to all respondents who have shopped each of the following at least once...



### WHAT IS YOUR EXPERIENCE WITH TIKTOK SHOP?

## Posed to all respondents.



## Focusing on TikTok users... (N = 323)



## HOW MUCH INTEREST DO YOU HAVE IN BUYING THINGS FROM TIKTOK SHOP?







## HOW MUCH CREDIT CARD DEBT DO YOU HAVE? IE – HOW MUCH OF AN OUTSTANDING BALANCE DO YOU CARRY OVER FROM MONTH TO MONTH?



HAS THE AMOUNT OF CREDIT CARD DEBT THAT YOU HAVE BEEN INCREASING OR DECREASING OVER THE PAST 12 MONTHS?



### IS IT GETTING EASIER OR MORE DIFFICULT TO PAY THE FOLLOWING EACH MONTH...



TO THE BEST OF YOUR ESTIMATION, DID THE AMOUNT OF MONEY YOU HAVE SAVED CHANGE SINCE THE START OF THE COVID-19 PANDEMIC?



## **BESPOKE Surveys** Online Retailers | April 2024

## WOULD YOU DESCRIBE YOUR USAGE OF THIS PLATFORM AS REGULAR (IE, ONGOING) OR EPISODIC (OCCASIONAL, AT IRREGULAR INTERVALS)

Posed to all respondents who shop the below.



Episodic (ie, occ