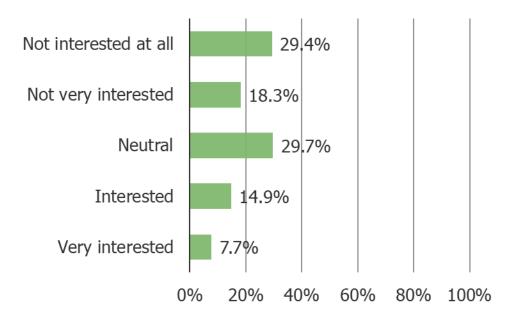

## HOW MUCH CREDIT CARD DEBT DO YOU HAVE? IE – HOW MUCH OF AN OUTSTANDING BALANCE DO YOU CARRY OVER FROM MONTH TO MONTH?

HAS THE AMOUNT OF CREDIT CARD DEBT THAT YOU HAVE BEEN INCREASING OR DECREASING OVER THE PAST 12 MONTHS?