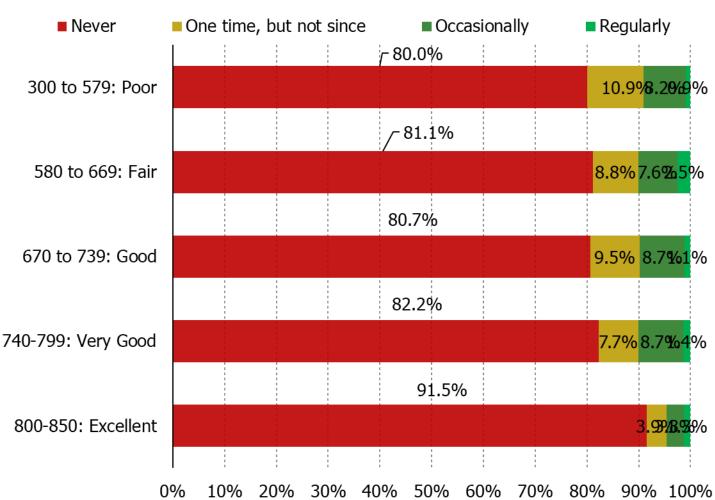

Experience with Overstock – Purchased items...

#### BY SELF-REPORTED CREDIT SCORE

Experience with Wayfair - Purchased items...