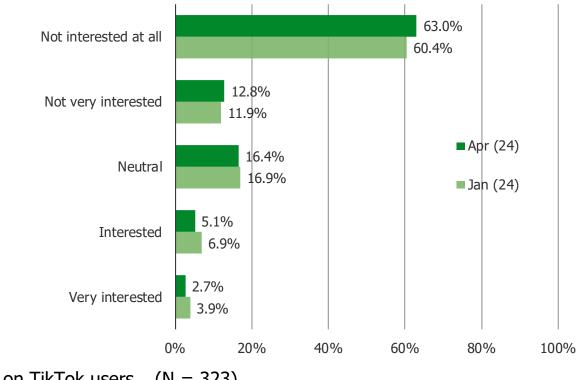

U WOULD RECOMMEND GIFT MODE ON ETSY TO A FRIEND OR COLLEAGUE?

Posed to all respondents who are at least familiar with Gift Mode on Etsy. (N=77)



DO YOU THINK YOU WILL INCREASE THE SHARE OF YOUR GIFT GIVING THAT YOU BUY THROUGH ETSY BECAUSE OF THE GIFT MODE FEATURE?

Posed to all respondents who are at least familiar with Gift Mode on Etsy (N = 77).



Posed to all respondents who have browsed or purchased something on Gift Mode (N = 30).



## WOULD IT IMPACT YOUR LIFE IF THE FOLLOWING WENT OUT OF EXISTENCE TODAY?

Posed to all respondents who have shopped each of the following at least once...



### WHAT IS YOUR EXPERIENCE WITH TIKTOK SHOP?

## Posed to all respondents.



## Focusing on TikTok users... (N = 323)



## HOW MUCH INTEREST DO YOU HAVE IN BUYING THINGS FROM TIKTOK SHOP?







## HOW MUCH CREDIT CARD DEBT DO YOU HAVE? IE – HOW MUCH OF AN OUTSTANDING BALANCE DO YOU CARRY OVER FROM MONTH TO MONTH?



HAS THE AMOUNT OF CREDIT CARD DEBT THAT YOU HAVE BEEN INCREASING OR DECREASING OVER THE PAST 12 MONTHS?



### IS IT GETTING EASIER OR MORE DIFFICULT TO PAY THE FOLLOWING EACH MONTH...



TO THE BEST OF YOUR ESTIMATION, DID THE AMOUNT OF MONEY YOU HAVE SAVED CHANGE SINCE THE START OF THE COVID-19 PANDEMIC?



## **BESPOKE Surveys** Online Retailers | April 2024

## WOULD YOU DESCRIBE YOUR USAGE OF THIS PLATFORM AS REGULAR (IE, ONGOING) OR EPISODIC (OCCASIONAL, AT IRREGULAR INTERVALS)

Posed to all respondents who shop the below.



Episodic (ie, occasional, at irregular intervals)



## April 2024 Breakout



Posed to all respondents who shop the below and their