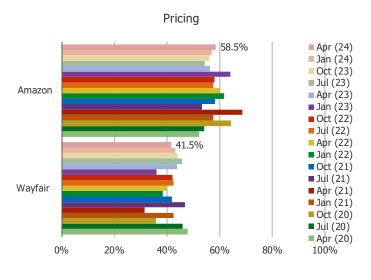

WHEN YOU WERE SHOPPING FOR THE SAME FURNITURE CATEGORY ON BOTH WAYFAIR AND AMAZON, WHICH PLATFORM HAD BETTER...

Posed to Wayfair users who have browsed for the same type of furniture product on both Wayfair AND Amazon.