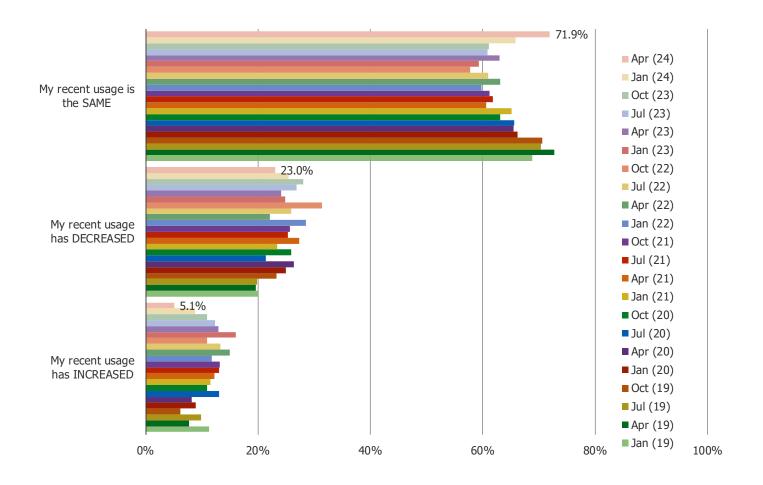

r>Jul (24)<br>Jul (23)<br>Jul (24)<br>Jul (24)<br>Jul (24)<br>Jul (24)<br>Jul (24)<br>Jul (24)<br>Jul (27)<br>Jul |   |





#### FOR PERSONAL USE ONLY—DO NOT FORWARD OR REDISTRIBUTE

PURCHASED THROUGH AMAZON IN THE PAST THREE MONTHS – HOW MANY ITEMS HAVE YOU PURCHASED THROUGH AMAZON IN THE LAST THREE MONTHS?



AMAZON USERS - ON AVERAGE, HOW MANY ITEMS DO YOU BUY THROUGH AMAZON A MONTH?



#### AMAZON USERS - RECENT USAGE



#### AMAZON USERS - EXPECTED USAGE



# WAYFAIR TRENDS

FOR PERSONAL USE ONLY—DO NOT FORWARD OR REDISTRIBUTE

#### ALL RESPONDENTS - DO YOU EVER USE OR VISIT WAYFAIR?



#### WAYFAIR USERS - HAVE YOU PURCHASED AN ITEM FROM WAYFAIR IN THE PAST THREE MONTHS?



#### ON AVERAGE, HOW MANY ITEMS DO YOU PURCHASE FROM WAYFAIR PER MONTH?



#### WAYFAIR USERS – RECENT USAGE



#### WAYFAIR USERS – EXPECTED USAGE



WAYFAIR USERS – WHAT PERCENTAGE OF YOUR TOTAL FURNITURE AND HOME FURNISHINGS PURCHASES DO YOU MAKE THROUGH WAYFAIR?

### Posed to Wayfair users.



### Weighted Average of Chart Above:



FOR PERSONAL USE ONLY—DO NOT FORWARD OR REDISTRIBUTE

#### HAVE YOU EVER BROWSED THE WAYFAIR MOBILE APP FOR ITEMS?



#### HOW LIKELY ARE YOU TO USE WAYFAIR FOR YOUR NEXT FURNITURE PURCHASE?



HOW DOES THE WAYFAIR SHOPPING EXPERIENCE COMPARE TO...



HAVE YOU EVER BROWSED FOR THE SAME TYPE OF FURNITURE PRODUCT ON BOTH WAYFAIR AND AMAZON?



IN THE COURSE OF YOUR SEARCH, DID YOU FIND ANY ITEMS THAT WERE IDENTICAL AND LISTED ON BOTH WAYFAIR AND AMAZON?

Posed to Wayfair users who have browsed for the same type of furniture product on both Wayfair AND Amazon.



WHEN