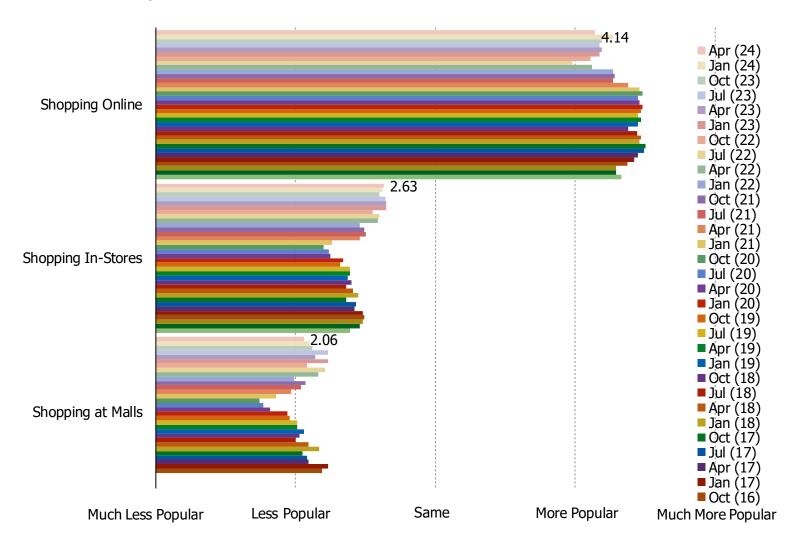

.2      |
| Jul (20)  | 3.31     |
| Apr (20)  | 3.02     |
| Jan (20)  | 3.34     |
| Oct (19)  | 3.32     |
| Jul (19)  | 3.31     |
| Apr (19)  | 3.38     |
| Jan (19)  | 3.27     |
| Oct (18)  | 3.33     |
| Jul (18)  | 3.43     |
| Apr (18)  | 3.32     |
| Jan (18)  | 3.42     |
| Oct (17)  | 3.33     |
| Jul (17)  | 3.29     |
| Apr (17)  | 3.25     |
| Jan (17)  | 3.32     |
| Oct (16)  | 3.22     |
| Jul (16)  | 3.34     |
| Apr (16)  | 3.20     |
| Jan (16)  | 3.20     |
| Oct (15)  | 3.22     |
| Jul (15)  | 3.22     |
| Apr (15)  | 3.30     |
| Jan (15)  |          |
| (CT) IIPC | 3.29     |
|           |          |

Very Weak Confidence

Weak Confidence

Neutral

Strong Confidence

Very Strong Confidence

## ARE THE FOLLOWING TYPES OF ACTIVITIES BECOMING MORE OR LESS POPULAR?



## SALES AND TRUST

FOR PERSONAL USE ONLY-DO NOT FORWARD OR REDISTRIBUTE

## HAVE YOU NOTICED ANY CHANGES TO HOW GOOD THE SALES / PROMOTIONAL OFFERS ARE ON THESE PLATFORMS RECENTLY?



Posed to respondents who are aware of each of the following platforms:

## April 2024 Breakout



## HOW MUCH TRUST DO YOU HAVE IN THE FOLLOWING?





|             | N=   |
|-------------|------|
| Etsy        | 858  |
| Amazon      | 1003 |
| Ebay        | 935  |
| TikTok Shop | 307  |
| Overstock   | 728  |
| Wayfair     | 808  |
| Wish.com    | 490  |
| Temu        | 782  |
| Shein       | 563  |

## SHIPPING

FOR PERSONAL USE ONLY-DO NOT FORWARD OR REDISTRIBUTE

HAVE YOU NOTICED ANY CHANGES IN AVAILABLE SHIPPING TIMES WHEN USING THIS PLATFORM RECENTLY?





# AMZN PRIME TRENDS

FOR PERSONAL USE ONLY-D