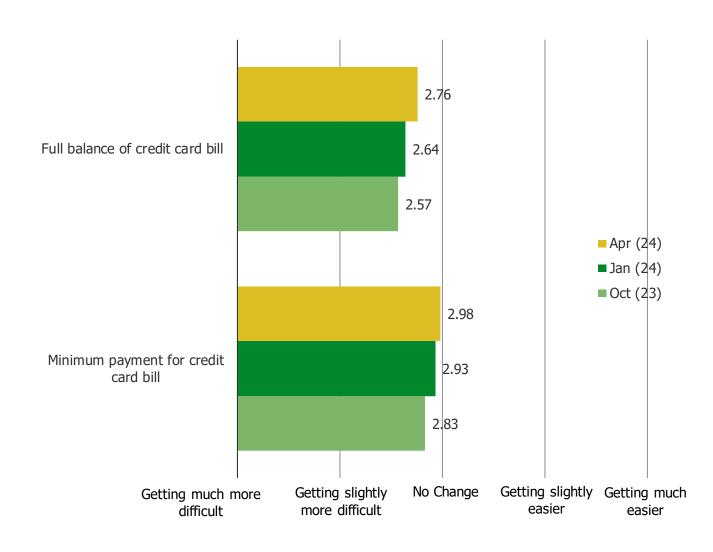

### IS IT GETTING EASIER OR MORE DIFFICULT TO PAY THE FOLLOWING EACH MONTH...

TO THE BEST OF YOUR ESTIMATION, DID THE AMOUNT OF MONEY YOU HAVE SAVED CHANGE SINCE THE START OF THE COVID-19 PANDEMIC?