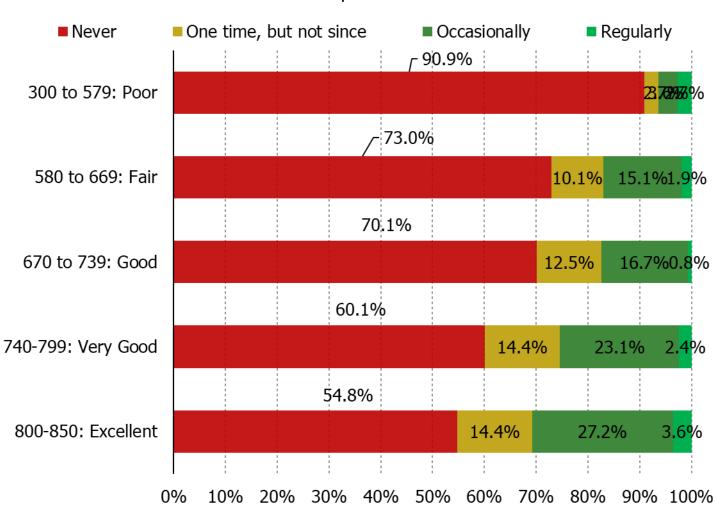

Experience with Target – Purchased items...

BY SELF-REPORTED CREDIT SCORE

April 2024

Experience with Wish.com – Purchased items...

### BY SELF-REPORTED CREDIT SCORE

April 2024

Experience with Temu - Purchased items...

### **BY SELF-REPORTED CREDIT SCORE**

April 2024

Experience with Shein - Purchased items...

### **BY SELF-REPORTED CREDIT SCORE**

April 2024

Experience with TikTok Shop – Purchased items...

### **BY SELF-REPORTED CREDIT SCORE**

April 2024