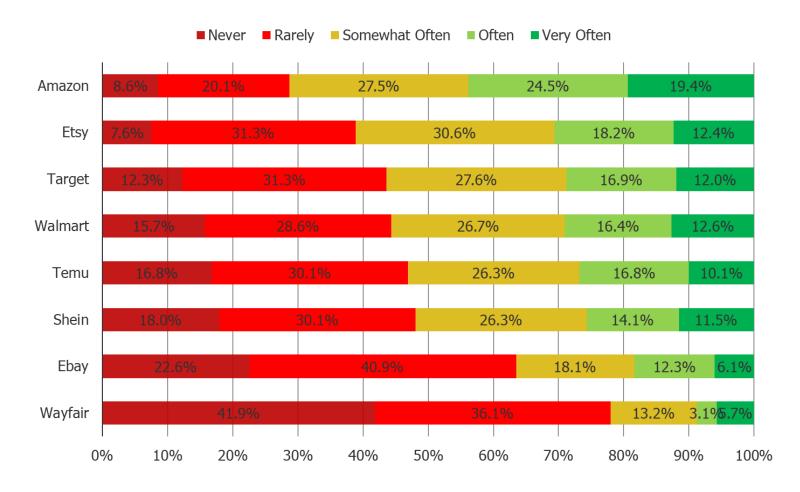

## HOW OFTEN DO YOU BUY GIFTS FOR OTHERS THROUGH THIS PLATFORM?

## Posed to all respondents who shop the following regularly or occasionally.

| N = |
|-----|
| 227 |
| 430 |
| 156 |
| 209 |
| 720 |
| 569 |
| 291 |
| 924 |
|     |