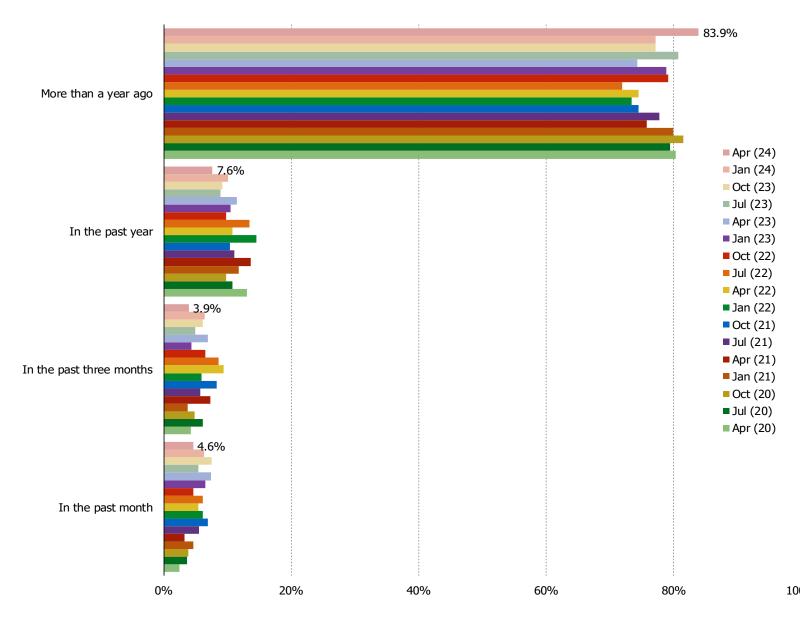

#### WHEN DID YOU START YOUR CURRENT AMAZON PRIME MEMBERSHIP?

Posed to Amazon users who are Prime members.

FOR HOW MUCH LONGER DO YOU INTEND TO BE AN AMAZON PRIME MEMBER?

Posed to Amazon users who are Prime members.