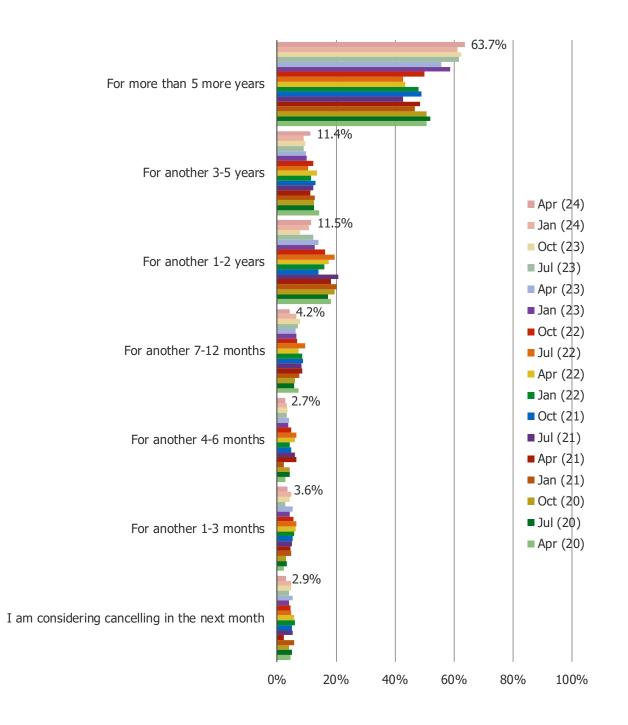

#### WHEN DID YOU START YOUR CURRENT AMAZON PRIME MEMBERSHIP?

Posed to Amazon users who are Prime members.

FOR HOW MUCH LONGER DO YOU INTEND TO BE AN AMAZON PRIME MEMBER?

Posed to Amazon users who are Prime members.