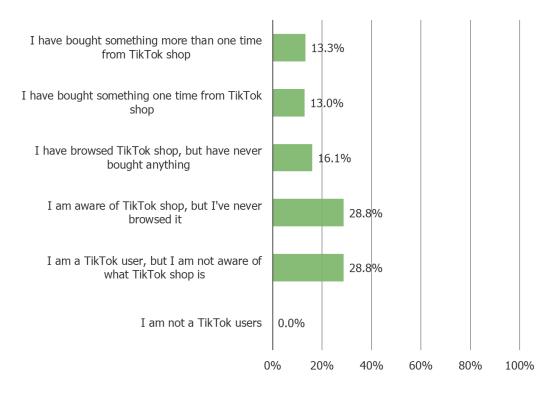

### WHAT IS YOUR EXPERIENCE WITH TIKTOK SHOP?

## Focusing on TikTok users... (N = 323)