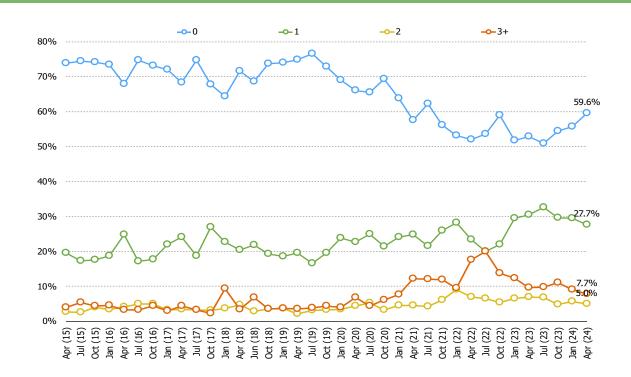

#### FOR PERSONAL USE ONLY—DO NOT FORWARD OR REDISTRIBUTE

PURCHASED THROUGH AMAZON IN THE PAST THREE MONTHS – HOW MANY ITEMS HAVE YOU PURCHASED THROUGH AMAZON IN THE LAST THREE MONTHS?

AMAZON USERS - ON AVERAGE, HOW MANY ITEMS DO YOU BUY THROUGH AMAZON A MONTH?

#### AMAZON USERS - RECENT USAGE

#### AMAZON USERS - EXPECTED USAGE