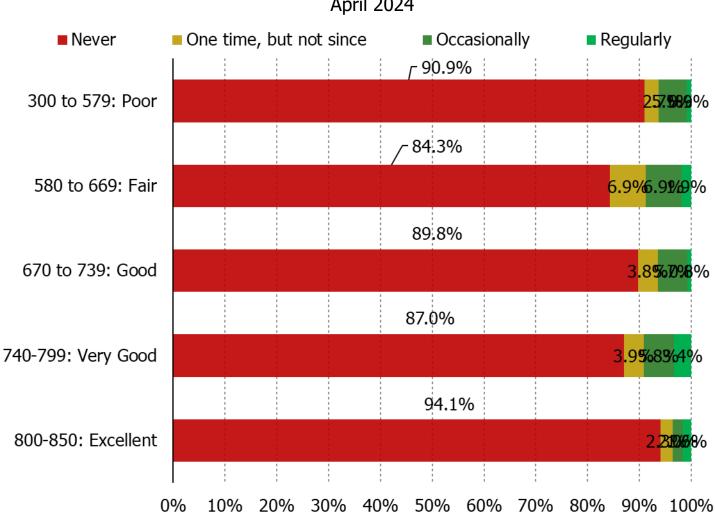

LF-REPORTED CREDIT SCORE



April 2024

Experience with Wal-Mart – Purchased items...

#### BY SELF-REPORTED CREDIT SCORE



April 2024

0% 10% 20% 30% 40% 50% 60% 70% 80% 90% 100% \*This chart filters respondents by their self-reported credit score and shows how likely each cohort is to be a customer of the company noted above.

Experience with Target – Purchased items...

BY SELF-REPORTED CREDIT SCORE



April 2024

Experience with Wish.com – Purchased items...

### BY SELF-REPORTED CREDIT SCORE



April 2024

Experience with Temu - Purchased items...

### **BY SELF-REPORTED CREDIT SCORE**



April 2024

Experience with Shein - Purchased items...

### **BY SELF-REPORTED CREDIT SCORE**



April 2024

Experience with TikTok Shop – Purchased items...

### **BY SELF-REPORTED CREDIT SCORE**



April 2024