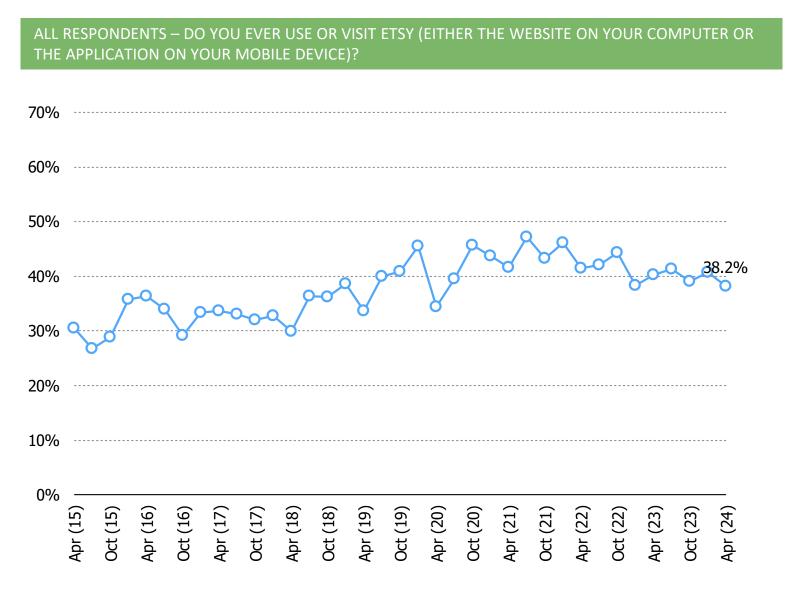

## Key Takeaways:

- eBay shoppers are the most likely to say they frequently wait longer for ship times in order to get lower prices. Notably, Amazon customers were more likely to say they wait longer for lower prices than Temu customers.
- □ After Amazon, Etsy customers are the most likely to say they buy gifts through the platform often. Etsy shopper awareness of "gift mode" is low, but feedback among those who have tried it is positive (strong NPS and highly likely to use it more for gifts because of gift mode).
- Consumer trust in the likes of Temu and Shein has declined over time, while trust in most of the other platforms we track is higher and mostly unchanged sequentially. We would note that with awareness of Temu and Shein increasing so much, declines in this type of metric might happen via a larger audience who are less likely to being early adopters or adopters at all becoming aware of the platform.
- □ The share of Wayfair users who cross-shop Amazon has declined a bit over the past 3 quarters. More than half of users do cross-shop, but the multi-quarter reduction is noteworthy.
- □ Consumer likelihood of moving, renovating, and buying furniture has been declining sequentially in our survey.
- □ The share of Etsy users who had purchased something during the past three months surged higher during Covid quarters. The data regressed after that and fell back within normal ranges and seasonality that we typically observe.