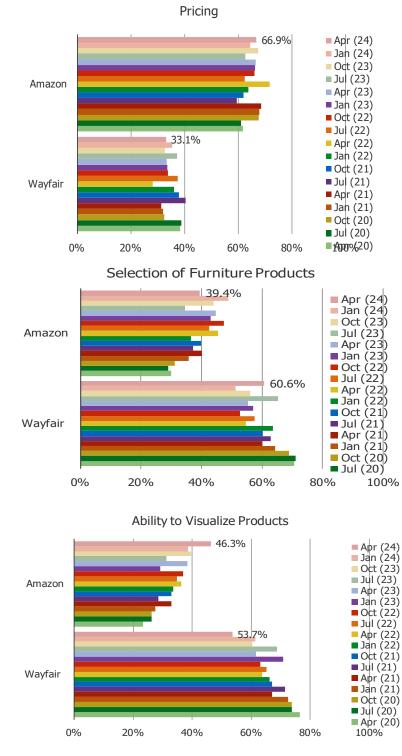

WHEN YOU WERE SHOPPING FOR THE SAME FURNITURE CATEGORY ON BOTH WAYFAIR AND AMAZON, WHICH PLATFORM HAD BETTER...

Posed to Wayfair users who have browsed for the same type of furniture product on both Wayfair AND Amazon.

IF YOU NEEDED TO SHOP FOR A TYPE OF FURNITURE TODAY, WHICH PLATFORM DO YOU THINK WOULD HAVE BETTER...

Selection of Furniture Products