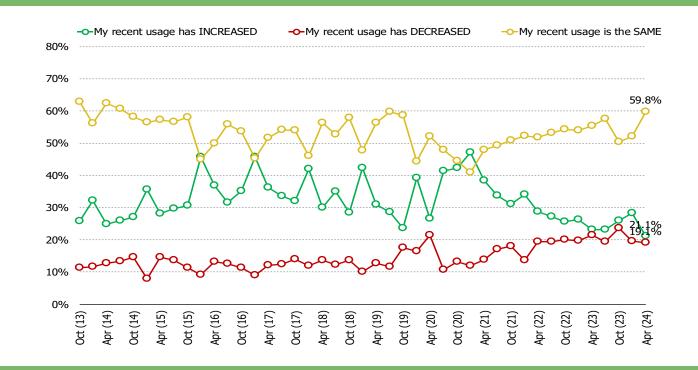

| Jan (16)<br>Jul (16)<br>Oct (16)<br>Jul (17)<br>Jul (17)<br>Jul (17)<br>Jul (17)<br>Jul (17)<br>Jul (17)<br>Jul (19)<br>Jul (20)<br>Jul (21)<br>Jul (22)<br>Jul (22)<br>Jul (22)<br>Jul (22)<br>Jul (22)<br>Jul (22)<br>Jul (22)<br>Jul (22)<br>Jul (23)<br>Jul (22)<br>Jul (23)<br>Jul (24)<br>Jul (23)<br>Jul (23)<br>Jul (23)<br>Jul (24)<br>Jul (23)<br>Jul (23)<br>Jul (24)<br>Jul (24)<br>Jul (23)<br>Jul (24)<br>Jul (24)<br>Jul (24)<br>Jul (24)<br>Jul (24)<br>Jul (24)<br>Jul (27)<br>Jul |   |





#### FOR PERSONAL USE ONLY—DO NOT FORWARD OR REDISTRIBUTE

PURCHASED THROUGH AMAZON IN THE PAST THREE MONTHS – HOW MANY ITEMS HAVE YOU PURCHASED THROUGH AMAZON IN THE LAST THREE MONTHS?



AMAZON USERS - ON AVERAGE, HOW MANY ITEMS DO YOU BUY THROUGH AMAZON A MONTH?



#### AMAZON USERS - RECENT USAGE



#### AMAZON USERS - EXPECTED USAGE



# WAYFAIR TRENDS

FOR PERSONAL USE ONLY—DO NOT FORWARD OR REDISTRIBUTE

#### ALL RESPONDENTS - DO YOU EVER USE OR VISIT WAYFAIR?



#### WAYFAIR USERS - HAVE YOU PURCHASED AN ITEM FROM WAYFAIR IN THE PAST THREE MONTHS?



#### ON AVERAGE, HOW MANY ITEMS DO YOU PURCHASE FROM WAYFAIR PER MONTH?



#### WAYFAIR USERS – RECENT USAGE



#### WAYFAIR USERS – EXPECTED USAGE



WAYFAIR USERS – WHAT PERCENTAGE OF YOUR TOTAL FURNITURE AND HOME FURNISHINGS PURCHASES DO YOU MAKE THROUGH WAYFAIR?

### Posed to Wayfair users.



### Weighted Average of Chart Above:



FOR PERSONAL USE ONLY—DO NOT FORWARD OR REDISTRIBUTE

#### HAVE YOU EVER BROWSED THE WAYFAIR MOBILE APP FOR ITEMS?



#### HOW LIKELY ARE YOU TO USE WAYFAIR FOR YOUR NEXT FURNITURE PURCHASE?



HOW D