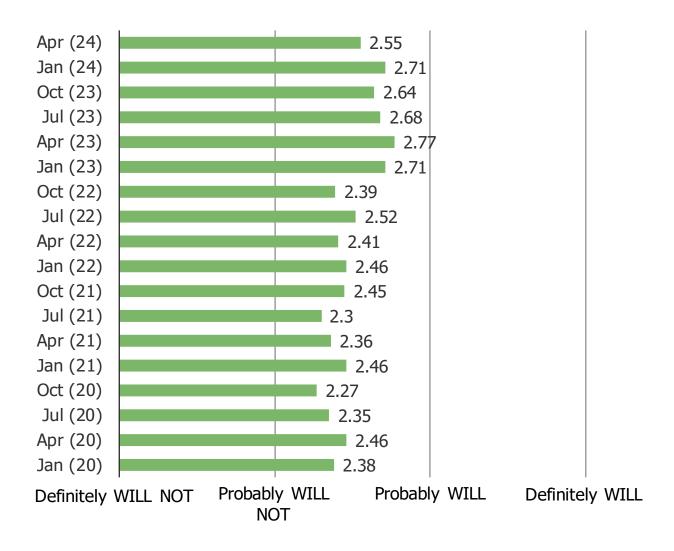

#### HOW LIKELY ARE YOU TO USE WAYFAIR FOR YOUR NEXT FURNITURE PURCHASE?

HOW DOES THE WAYFAIR SHOPPING EXPERIENCE COMPARE TO...

HAVE YOU EVER BROWSED FOR THE SAME TYPE OF FURNITURE PRODUCT ON BOTH WAYFAIR AND AMAZON?