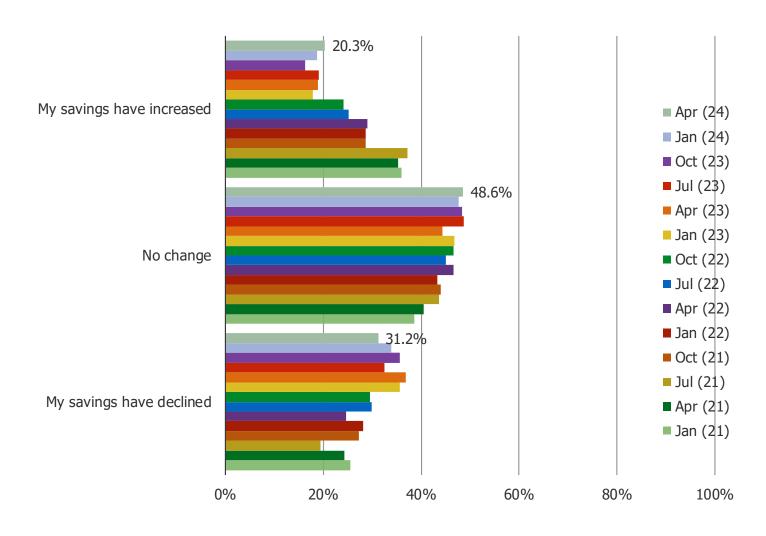

### IS IT GETTING EASIER OR MORE DIFFICULT TO PAY THE FOLLOWING EACH MONTH...

TO THE BEST OF YOUR ESTIMATION, DID THE AMOUNT OF MONEY YOU HAVE SAVED CHANGE SINCE THE START OF THE COVID-19 PANDEMIC?