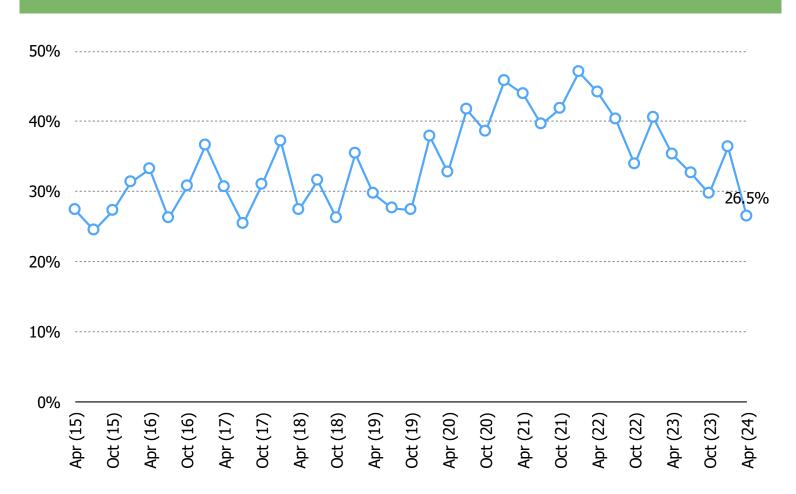

#### WAYFAIR USERS - HAVE YOU PURCHASED AN ITEM FROM WAYFAIR IN THE PAST THREE MONTHS?

#### ON AVERAGE, HOW MANY ITEMS DO YOU PURCHASE FROM WAYFAIR PER MONTH?

#### WAYFAIR USERS – RECENT USAGE

#### WAYFAIR USERS – EXPECTED USAGE

WAYFAIR USERS – WHAT PERCENTAGE OF YOUR TOTAL FURNITURE AND HOME FURNISHINGS PURCHASES DO YOU MAKE THROUGH WAYFAIR?