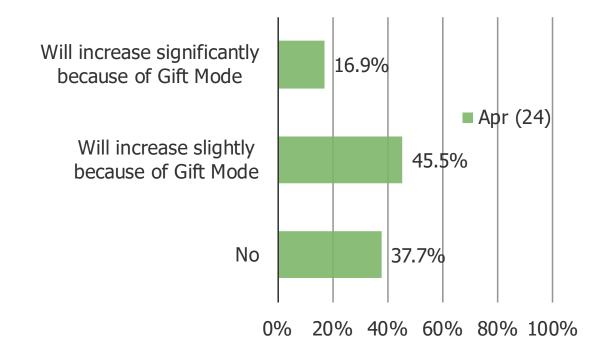

## HOW LIKELY IS IT THAT YOU WOULD RECOMMEND GIFT MODE ON ETSY TO A FRIEND OR COLLEAGUE?

Posed to all respondents who are at least familiar with Gift Mode on Etsy. (N=77)

DO YOU THINK YOU WILL INCREASE THE SHARE OF YOUR GIFT GIVING THAT YOU BUY THROUGH ETSY BECAUSE OF THE GIFT MODE FEATURE?

Posed to all respondents who are at least familiar with Gift Mode on Etsy (N = 77).

Posed to all respondents who have browsed or purchased something on Gift Mode (N = 30).