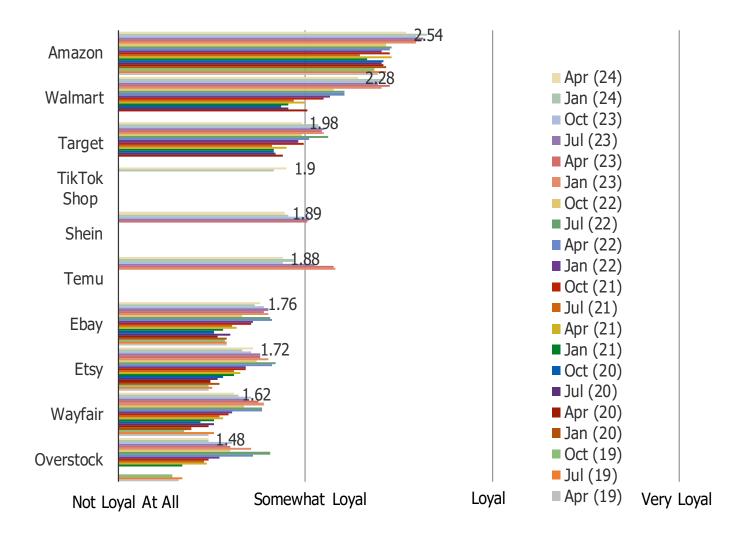

#### PLEASE RATE HOW LOYAL YOU ARE TO THIS APP/SITE FOR THE TYPES OF ITEMS YOU BUY FROM THEM:

### Posed to users of each site/app