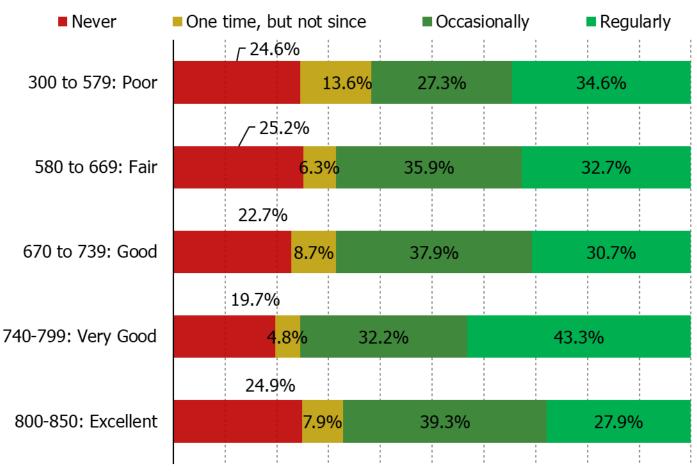

# **CROSS-TAB ANALYSIS**

FOR PERSONAL USE ONLY-DO NOT FORWARD OR REDISTRIBUTE

CURRENT SPENDING CONFIDENCE OVERALL...

\* This chart filters respondents who occasionally or regularly shop each of the above and shows how confident these respondents currently feel overall in spending money.

Experience with Amazon - Purchased items...