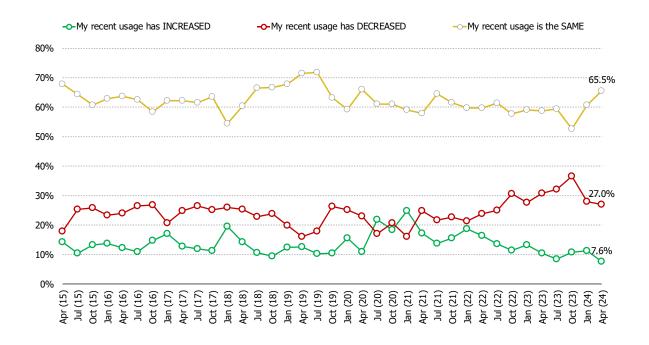

ALL respondents.



# **ETSY TRENDS**

FOR PERSONAL USE ONLY—DO NOT FORWARD OR REDISTRIBUTE

HAVE YOU PURCHASED ANY MASKS / PROTECTIVE FACE MASKS ON ETSY IN THE PAST MONTH OR TWO?

### Posed to Etsy users.



THINKING ABOUT YOUR MASK PURCHASE FROM ETSY, WAS IT YOUR FIRST TIME PURCHASING AN ITEM FROM ETSY OR HAD YOU ALREADY PURCHASED OTHER ITEMS FROM ETSY BEFORE?

Posed to users who purchased a mask from Etsy.



#### DO YOU EXPECT TO CONTINUE SHOPPING FOR PRODUCTS ON ETSY IN THE FUTURE?

### Posed to users whose first purchase from Etsy was a mask.









PURCHASED THROUGH ETSY IN PAST THREE MONTHS – HOW MANY ITEMS HAVE YOU PURCHASED THROUGH ETSY IN THE LAST THREE MONTHS?



#### ETSY USERS - ON AVERAGE, HOW MANY ITEMS DO YOU BUY THROUGH ETSY PER MONTH



**ETSY USERS – RECENT USAGE** 



#### ETSY USERS - EXPECTED USAGE



# **CROSS-TAB ANALYSIS**

FOR PERSONAL USE ONLY-DO NOT FORWARD OR REDISTRIBUTE

CURRENT SPENDING CONFIDENCE OVERALL...



\* This chart filters respondents who occasionally or regularly shop each of the above and shows how confident these respondents currently feel overall in spending money.

Experience with Amazon - Purchased items...

#### **BY SELF-REPORTED CREDIT SCORE**



April 2024

Experience with eBay – Purchased items...

#### BY SELF-REPORTED CREDIT SCORE



April 2024

Experience with Etsy – Purchased items...

### BY SELF-REPORTED CREDIT SCORE



April 2024

0% 10% 20% 30% 40% 50% 60% 70% 80% 90% 100% \*This chart filters respondents by their self-reported credit score and shows how likely each cohort is to be a customer of the company not