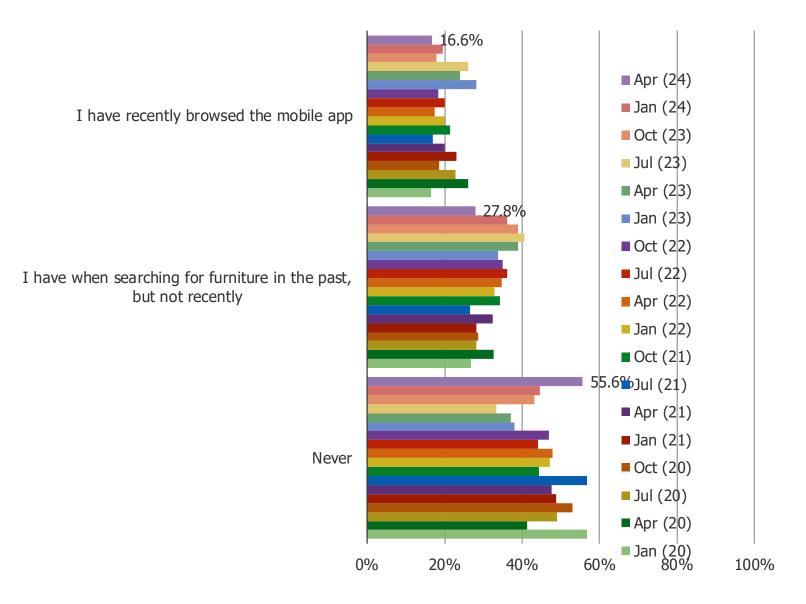

#### HAVE YOU EVER BROWSED THE WAYFAIR MOBILE APP FOR ITEMS?

#### HOW LIKELY ARE YOU TO USE WAYFAIR FOR YOUR NEXT FURNITURE PURCHASE?

HOW DOES THE WAYFAIR SHOPPING EXPERIENCE COMPARE TO...

HAVE YOU EVER BROWSED FOR THE SAME TYPE OF FURNITURE PRODUCT ON BOTH WAYFAIR AND AMAZON?