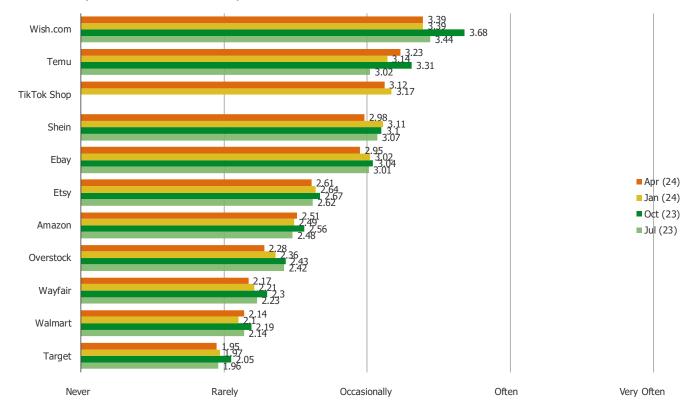

# COMPETITIVE DYNAMICS

FOR PERSONAL USE ONLY-DO NOT FORWARD OR REDISTRIBUTE

WHICH OF THE FOLLOWING BEST DESCRIBES HOW OFTEN YOU PURCHASE ITEMS THROUGH EACH OF THE FOLLOWING WEBSITES/APPS?

### Posed to all respondents