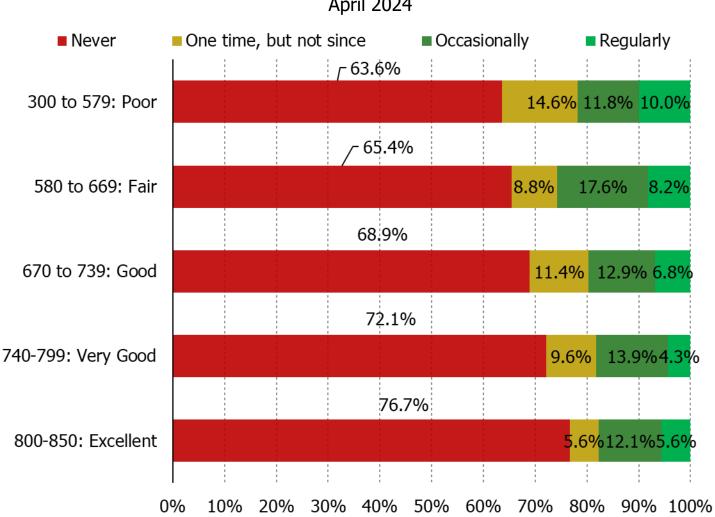

#### BY SELF-REPORTED CREDIT SCORE

April 2024

Experience with Wal-Mart – Purchased items...

#### BY SELF-REPORTED CREDIT SCORE

April 2024

0% 10% 20% 30% 40% 50% 60% 70% 80% 90% 100% \*This chart filters respondents by their self-reported credit score and shows how likely each cohort is to be a customer of the company noted above.