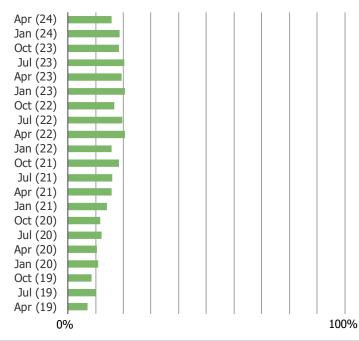

MONTHS – HOW MANY ITEMS HAVE YOU PURCHASED THROUGH AMAZON IN THE LAST THREE MONTHS?



AMAZON USERS - ON AVERAGE, HOW MANY ITEMS DO YOU BUY THROUGH AMAZON A MONTH?



#### AMAZON USERS - RECENT USAGE



#### AMAZON USERS - EXPECTED USAGE



# WAYFAIR TRENDS

FOR PERSONAL USE ONLY—DO NOT FORWARD OR REDISTRIBUTE

#### ALL RESPONDENTS - DO YOU EVER USE OR VISIT WAYFAIR?



#### WAYFAIR USERS - HAVE YOU PURCHASED AN ITEM FROM WAYFAIR IN THE PAST THREE MONTHS?



#### ON AVERAGE, HOW MANY ITEMS DO YOU PURCHASE FROM WAYFAIR PER MONTH?



#### WAYFAIR USERS – RECENT USAGE



#### WAYFAIR USERS – EXPECTED USAGE



WAYFAIR USERS – WHAT PERCENTAGE OF YOUR TOTAL FURNITURE AND HOME FURNISHINGS PURCHASES DO YOU MAKE THROUGH WAYFAIR?

### Posed to Wayfair users.



### Weighted Average of Chart Above:



FOR PERSONAL USE ONLY—DO NOT FORWARD OR REDISTRIBUTE

#### HAVE YOU EVER BROWSED THE WAYFAIR MOBILE APP FOR ITEMS?



#### HOW LIKELY ARE YOU TO USE WAYFAIR FOR YOUR NEXT FURNITURE PURCHASE?



HOW DOES THE WAYFAIR SHOPPING EXPERIENCE COMPARE TO...



HAVE YOU EVER BROWSED FOR THE SAME TYPE OF FURNITURE PRODUCT ON BOTH WAYFAIR AND AMAZON?



IN THE COURSE OF YOUR SEARCH, DID YOU FIND ANY ITEMS THAT WERE IDENTICAL AND LISTED ON BOTH WAYFAIR AND AMAZON?

Posed to Wayfair users who have browsed for the same type of furniture product on both Wayfair AND Amazon.



WHEN YOU WERE SHOPPING FOR THE SAME FURNITURE CATEGORY ON BOTH WAYFAIR AND AMAZON, WHICH PLATFORM HAD BETTER...

Posed to Wayfair users who have browsed for the same type of furniture product on both Wayfair AND Amazon.



IF YOU N