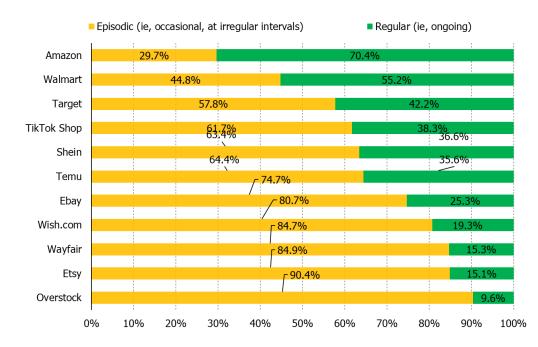

## WOULD YOU DESCRIBE YOUR USAGE OF THIS PLATFORM AS REGULAR (IE, ONGOING) OR EPISODIC (OCCASIONAL, AT IRREGULAR INTERVALS)

Posed to all respondents who shop the below.

Episodic (ie, occasional, at irregular intervals)