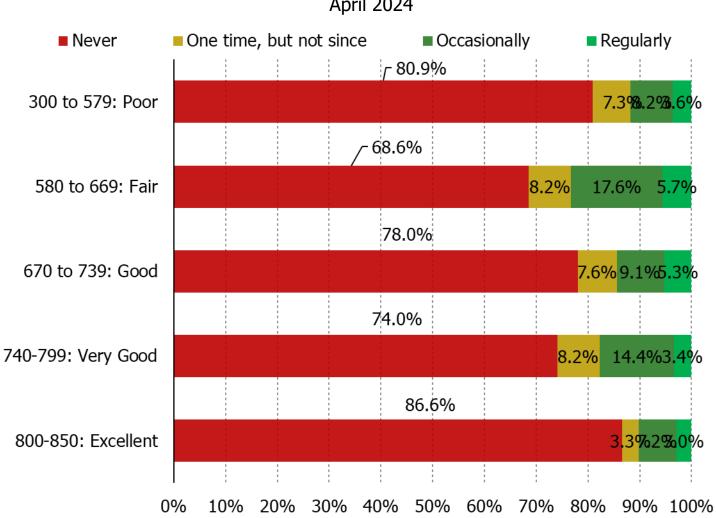

Experience with Target – Purchased items...

BY SELF-REPORTED CREDIT SCORE

April 2024

Experience with Wish.com – Purchased items...

### BY SELF-REPORTED CREDIT SCORE

April 2024

Experience with Temu - Purchased items...