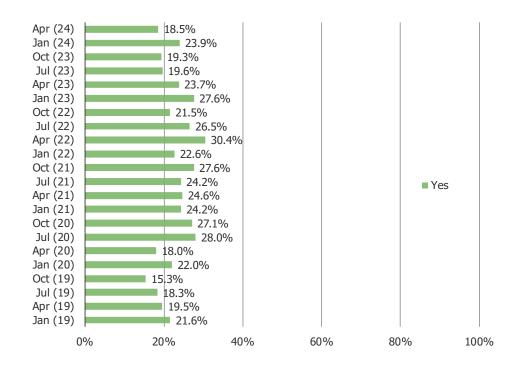

2)<br>Jul (23)<br>Jul (24)<br>Jul (23)<br>Jul (23)<br>Jul (23)<br>Jul (24)<br>Jul (23)<br>Jul (23)<br>Jul (24)<br>Jul (24)<br>Jul (23)<br>Jul (24)<br>Jul (24)<br>Jul (24)<br>Jul (24)<br>Jul (24)<br>Jul (24)<br>Jul (27)<br>Jul |   |





#### FOR PERSONAL USE ONLY—DO NOT FORWARD OR REDISTRIBUTE

PURCHASED THROUGH AMAZON IN THE PAST THREE MONTHS – HOW MANY ITEMS HAVE YOU PURCHASED THROUGH AMAZON IN THE LAST THREE MONTHS?



AMAZON USERS - ON AVERAGE, HOW MANY ITEMS DO YOU BUY THROUGH AMAZON A MONTH?



#### AMAZON USERS - RECENT USAGE



#### AMAZON USERS - EXPECTED USAGE



# WAYFAIR TRENDS

FOR PERSONAL USE ONLY—DO NOT FORWARD OR REDISTRIBUTE

#### ALL RESPONDENTS - DO YOU EVER USE OR VISIT WAYFAIR?



#### WAYFAIR USERS - HAVE YOU PURCHASED AN ITEM FROM WAYFAIR IN THE PAST THREE MONTHS?



#### ON AVERAGE, HOW MANY ITEMS DO YOU PURCHASE FROM WAYFAIR PER MONTH?



#### WAYFAIR USERS – RECENT USAGE



#### WAYFAIR USERS – EXPECTED USAGE



WAYFAIR USERS – WHAT PERCENTAGE OF YOUR TOTAL FURNITURE AND HOME FURNISHINGS PURCHASES DO YOU MAKE THROUGH WAYFAIR?

### Posed to Wayfair users.



### Weighted Average of Chart Above:



FOR PERSONAL USE ONLY—DO NOT FORWARD OR REDISTRIBUTE

#### HAVE YOU EVER BROWSED THE WAYFAIR MOBILE APP FOR ITEMS?



#### HOW LIKELY ARE YOU TO USE WAYFAIR FOR YOUR NEXT FURNITURE PURCHASE?



HOW DOES THE WAYFAIR SHOPPING EXPERIENCE COMPARE TO...



HAVE YOU EVER BROWSED FOR THE SAME TYPE OF FURNITURE PRODUCT ON BOTH WAYFAIR AND AMAZON?



IN THE COURSE OF YOUR SEARCH, DID YOU FIND ANY ITEMS THAT WERE IDENTICAL AND LISTED ON BOTH WAYFAIR AND AMAZON?

Po