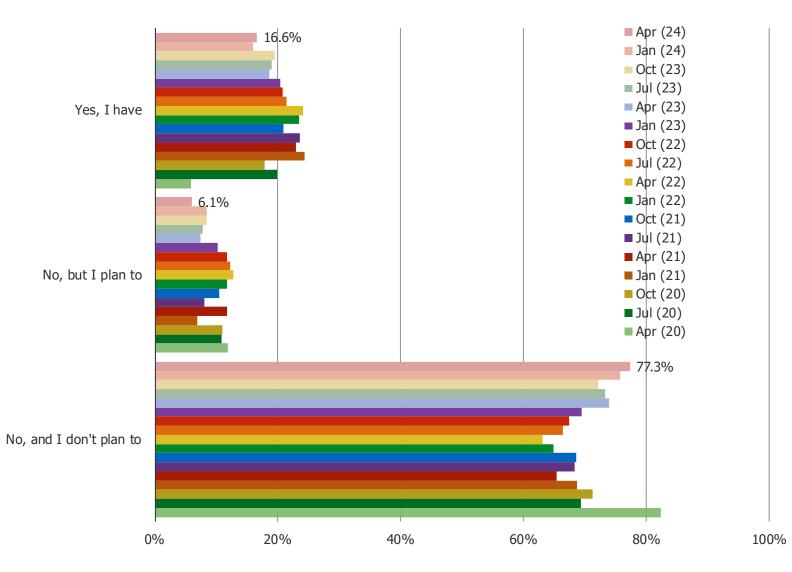

# **ETSY TRENDS**

FOR PERSONAL USE ONLY—DO NOT FORWARD OR REDISTRIBUTE

HAVE YOU PURCHASED ANY MASKS / PROTECTIVE FACE MASKS ON ETSY IN THE PAST MONTH OR TWO?

### Posed to Etsy users.

THINKING ABOUT YOUR MASK PURCHASE FROM ETSY, WAS IT YOUR FIRST TIME PURCHASING AN ITEM FROM ETSY OR HAD YOU ALREADY PURCHASED OTHER ITEMS FROM ETSY BEFORE?

Posed to users who purchased a mask from Etsy.

#### DO YOU EXPECT TO CONTINUE SHOPPING FOR PRODUCTS ON ETSY IN THE FUTURE?