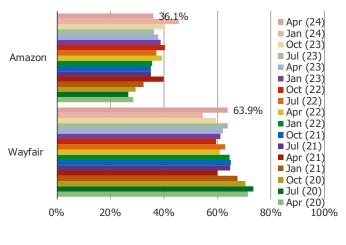

WHEN YOU WERE SHOPPING FOR THE SAME FURNITURE CATEGORY ON BOTH WAYFAIR AND AMAZON, WHICH PLATFORM HAD BETTER...

Posed to Wayfair users who have browsed for the same type of furniture product on both Wayfair AND Amazon.

IF YOU NEEDED TO SHOP FOR A TYPE OF FURNITURE TODAY, WHICH PLATFORM DO YOU THINK WOULD HAVE BETTER...

Selection of Furniture Products