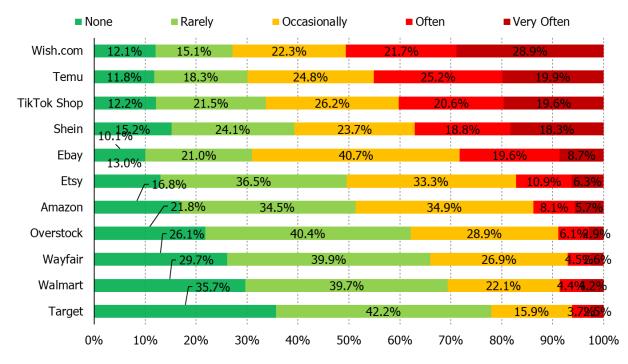

# COMPETITIVE DYNAMICS

FOR PERSONAL USE ONLY-DO NOT FORWARD OR REDISTRIBUTE

WHICH OF THE FOLLOWING BEST DESCRIBES HOW OFTEN YOU PURCHASE ITEMS THROUGH EACH OF THE FOLLOWING WEBSITES/APPS?

### Posed to all respondents