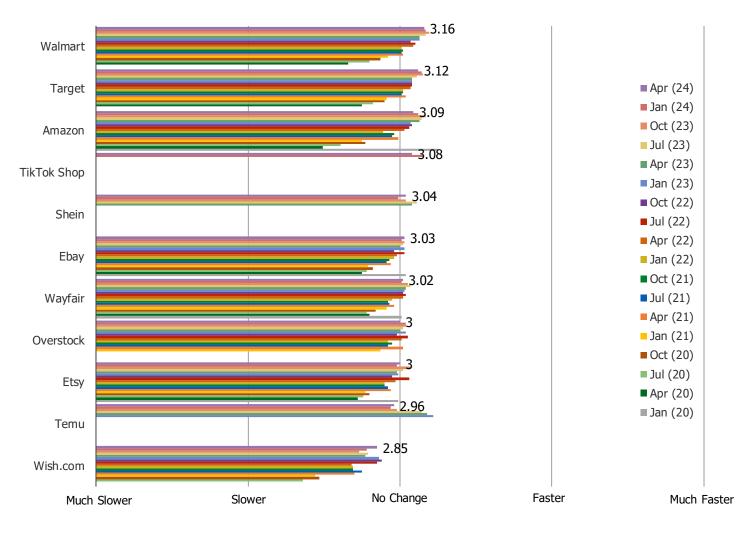

## SHIPPING

FOR PERSONAL USE ONLY-DO NOT FORWARD OR REDISTRIBUTE

HAVE YOU NOTICED ANY CHANGES IN AVAILABLE SHIPPING TIMES WHEN USING THIS PLATFORM RECENTLY?