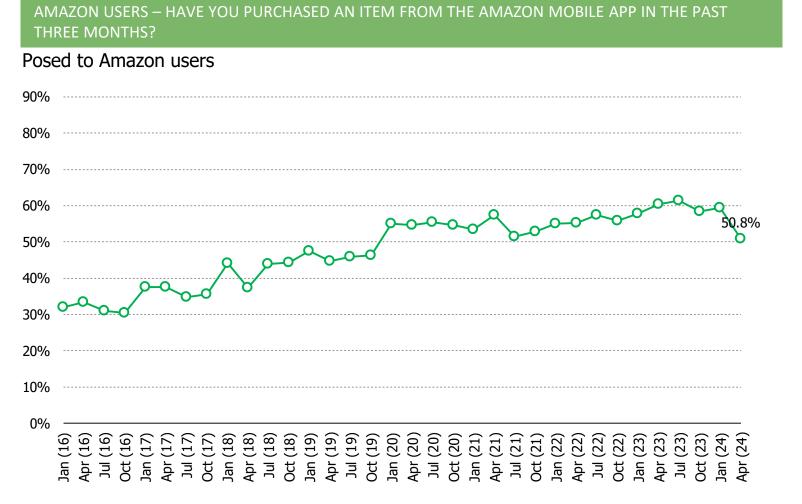

#### FOR PERSONAL USE ONLY—DO NOT FORWARD OR REDISTRIBUTE

PURCHASED THROUGH AMAZON IN THE PAST THREE MONTHS – HOW MANY ITEMS HAVE YOU PURCHASED THROUGH AMAZON IN THE LAST THREE MONTHS?

AMAZON USERS - ON AVERAGE, HOW MANY ITEMS DO YOU BUY THROUGH AMAZON A MONTH?

#### AMAZON USERS - RECENT USAGE