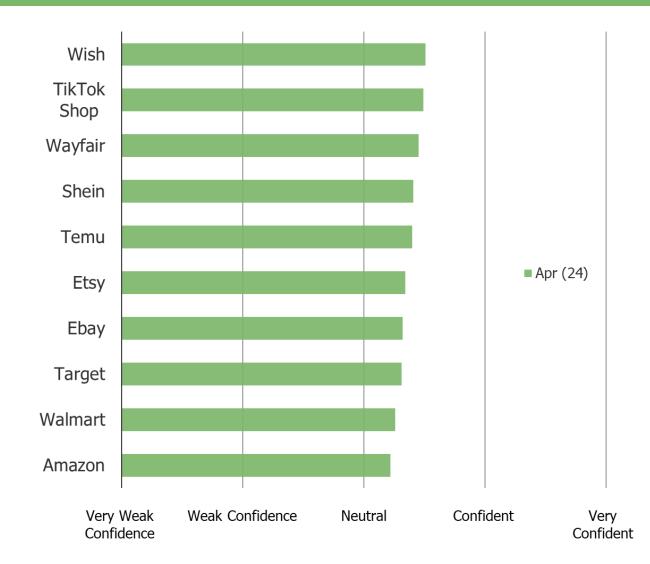

#### PLEASE RATE HOW LOYAL YOU ARE TO THIS APP/SITE FOR THE TYPES OF ITEMS YOU BUY FROM THEM:

### Posed to users of each site/app