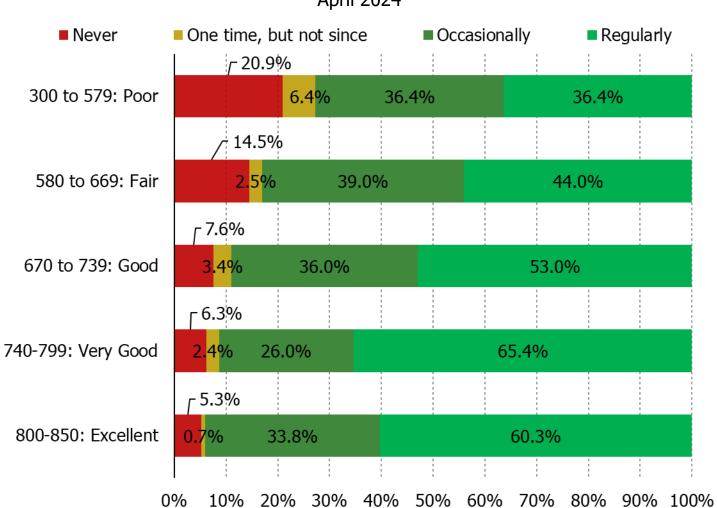

#### **BY SELF-REPORTED CREDIT SCORE**

April 2024

Experience with eBay – Purchased items...

#### BY SELF-REPORTED CREDIT SCORE

April 2024

Experience with Etsy – Purchased items...

### BY SELF-REPORTED CREDIT SCORE

April 2024

0% 10% 20% 30% 40% 50% 60% 70% 80% 90% 100% \*This chart filters respondents by their self-reported credit score and shows how likely each cohort is to be a customer of the company noted above.