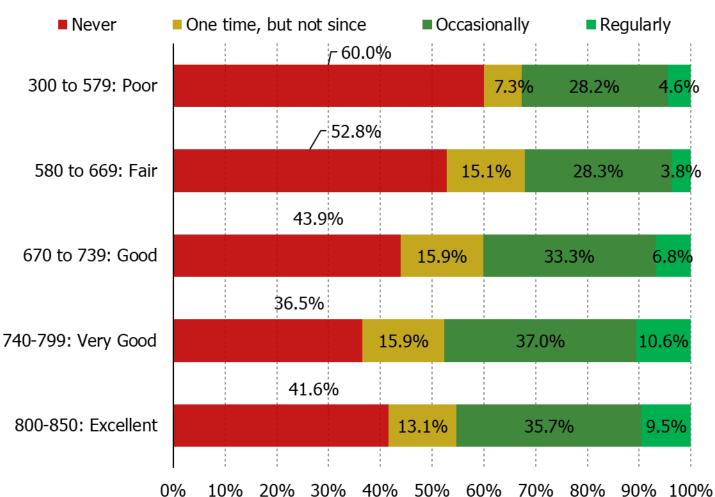

Experience with Overstock – Purchased items...

#### BY SELF-REPORTED CREDIT SCORE

Experience with Wayfair - Purchased items...

#### BY SELF-REPORTED CREDIT SCORE

April 2024

Experience with Wal-Mart – Purchased items...

#### BY SELF-REPORTED CREDIT SCORE

April 2024

0% 10% 20% 30% 40% 50% 60% 70% 80% 90% 100% \*This chart filters respondents by their self-reported credit score and shows how likely each cohort is to be a customer of the company noted above.