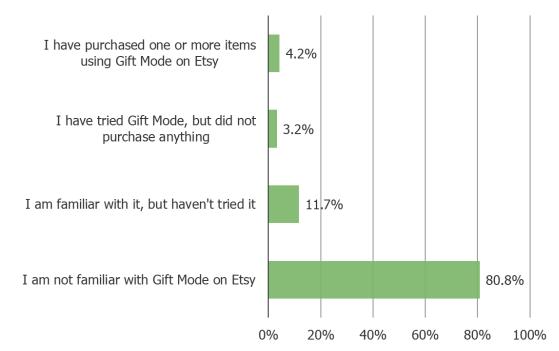

## HAVE YOU TRIED GIFT MODE ON ETSY?

Posed to all respondents who have shopped Etsy.

Posed to all respondents who have shopped Etsy (factoring out people who aren't aware of Gift Mode on Etsy).

## Key Takeaways:

- eBay shoppers are the most likely to say they frequently wait longer for ship times in order to get lower prices. Notably, Amazon customers were more likely to say they wait longer for lower prices than Temu customers.
- □ After Amazon, Etsy customers are the most likely to say they buy gifts through the platform often. Etsy shopper awareness of "gift mode" is low, but feedback among those who have tried it is positive (strong NPS and highly likely to use it more for gifts because of gift mode).
- Consumer trust in the likes of Temu and Shein has declined over time, while trust in most of the other platforms we track is higher and mostly unchanged sequentially. We would note that with awareness of Temu and Shein increasing so much, declines in this type of metric might happen via a larger audience who are less likely to being early adopters or adopters at all becoming aware of the platform.
- □ The share of Wayfair users who cross-shop Amazon has declined a bit over the past 3 quarters. More than half of users do cross-shop, but the multi-quarter reduction is noteworthy.
- □ Consumer likelihood of moving, renovating, and buying furniture has been declining sequentially in our survey.
- □ The share of Etsy users who had purchased something during the past three months surged higher during Covid quarters. The data regressed after that and fell back within normal ranges and seasonality that we typically observe.