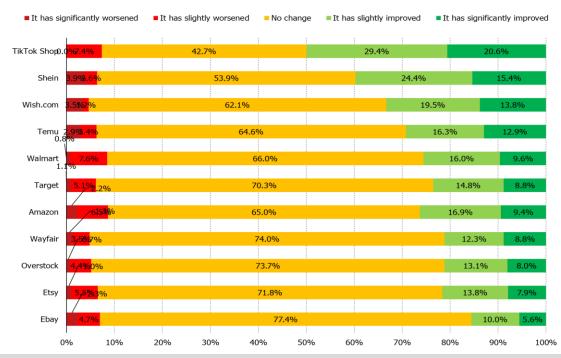

## HAVE YOU NOTICED ANY CHANGES TO HOW GOOD THE SALES / PROMOTIONAL OFFERS ARE ON THESE PLATFORMS RECENTLY?

Posed to respondents who are aware of each of the following platforms: