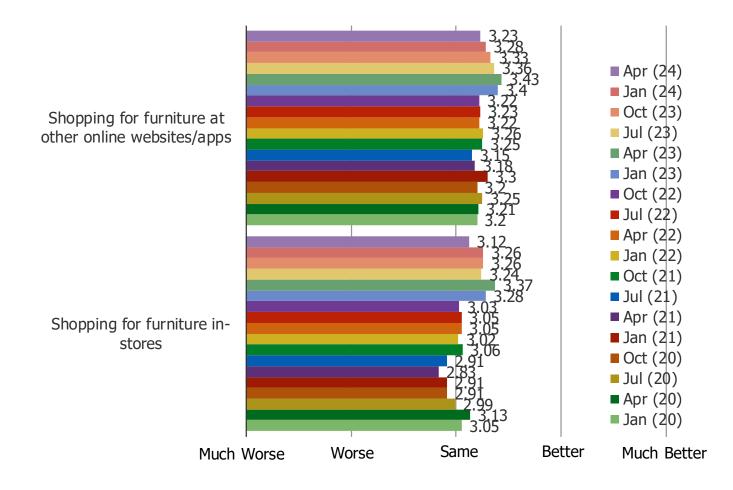

#### HOW LIKELY ARE YOU TO USE WAYFAIR FOR YOUR NEXT FURNITURE PURCHASE?

HOW DOES THE WAYFAIR SHOPPING EXPERIENCE COMPARE TO...

HAVE YOU EVER BROWSED FOR THE SAME TYPE OF FURNITURE PRODUCT ON BOTH WAYFAIR AND AMAZON?