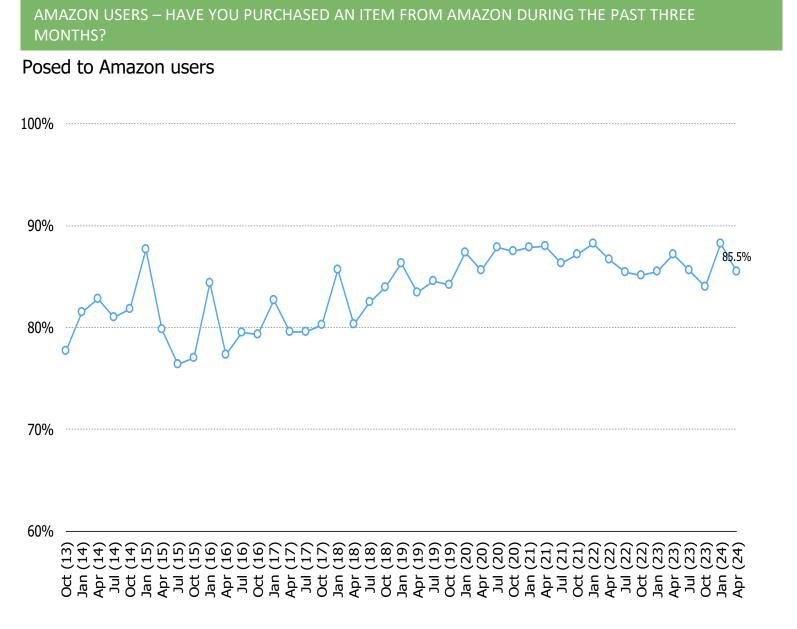

#### FOR PERSONAL USE ONLY—DO NOT FORWARD OR REDISTRIBUTE

PURCHASED THROUGH AMAZON IN THE PAST THREE MONTHS – HOW MANY ITEMS HAVE YOU PURCHASED THROUGH AMAZON IN THE LAST THREE MONTHS?

AMAZON USERS - ON AVERAGE, HOW MANY ITEMS DO YOU BUY THROUGH AMAZON A MONTH?

#### AMAZON USERS - RECENT USAGE