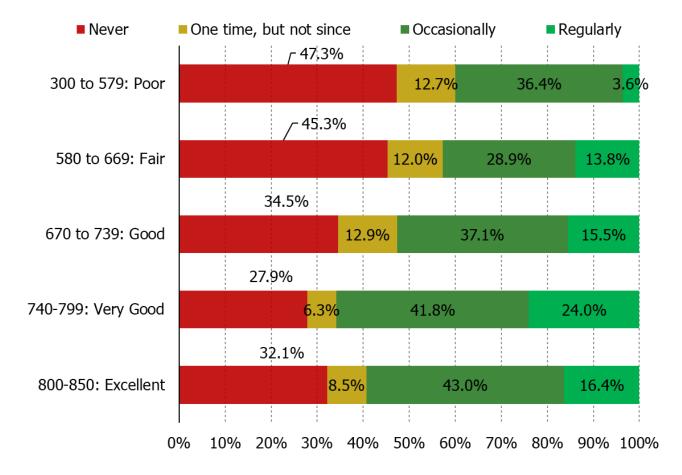

#### **BY SELF-REPORTED CREDIT SCORE**

April 2024

Experience with eBay – Purchased items...

### BY SELF-REPORTED CREDIT SCORE

April 2024

0% 10% 20% 30% 40% 50% 60% 70% 80% 90% 100% \*This chart filters respondents by their self-reported credit score and shows how likely each cohort is to be a customer of the company noted above.