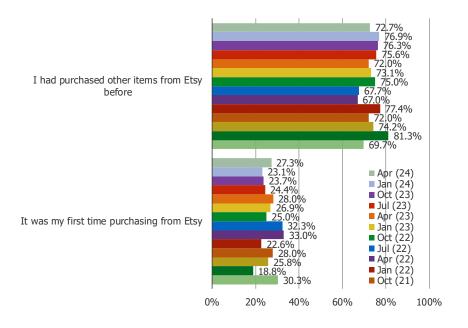

### Posed to Etsy users.

THINKING ABOUT YOUR MASK PURCHASE FROM ETSY, WAS IT YOUR FIRST TIME PURCHASING AN ITEM FROM ETSY OR HAD YOU ALREADY PURCHASED OTHER ITEMS FROM ETSY BEFORE?

Posed to users who purchased a mask from Etsy.