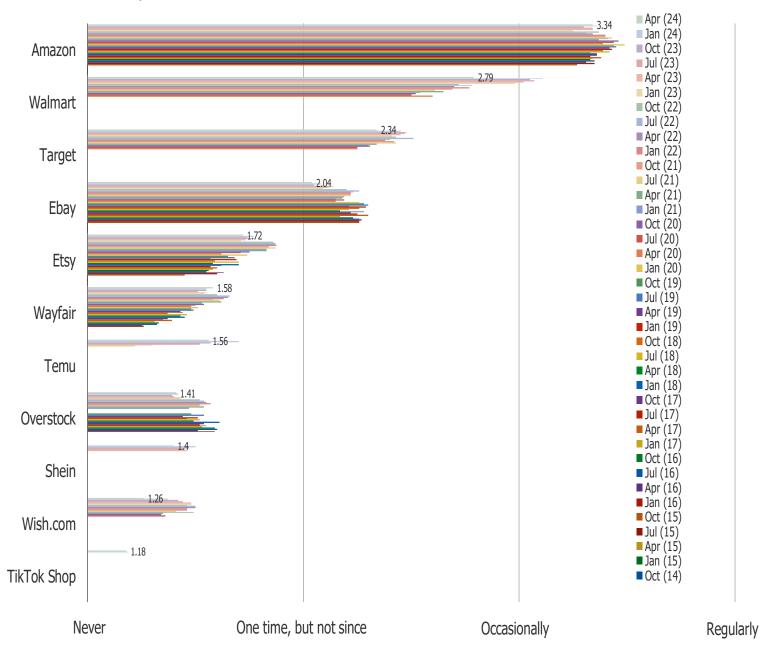

# COMPETITIVE DYNAMICS

FOR PERSONAL USE ONLY-DO NOT FORWARD OR REDISTRIBUTE

WHICH OF THE FOLLOWING BEST DESCRIBES HOW OFTEN YOU PURCHASE ITEMS THROUGH EACH OF THE FOLLOWING WEBSITES/APPS?

### Posed to all respondents