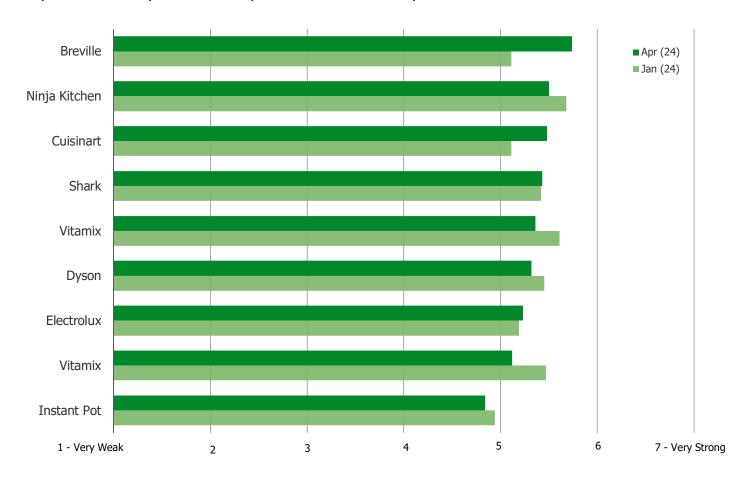

#### HOW DO YOU FEEL ABOUT THE FOLLOWING BRANDS?

This question was posed to all respondents who are aware of each of the below.

|                | N=  |
|----------------|-----|
| Vitamix        | 251 |
| Ninja Kitchen  | 524 |
| Shark          | 564 |
| Vitamix        | 252 |
| Instant Pot    | 497 |
| Breville       | 138 |
| Cuisinart      | 613 |
| Hamilton Beach | 685 |
| Electrolux     | 318 |
| Dyson          | 689 |