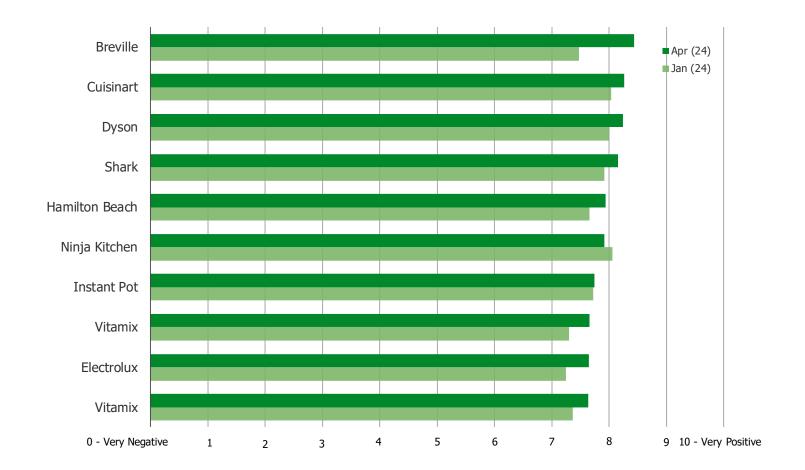

## DO YOU OWN PRODUCTS FROM ANY OF THE FOLLOWING BRANDS? SELECT ALL THAT APPLY

This question was posed to all respondents.