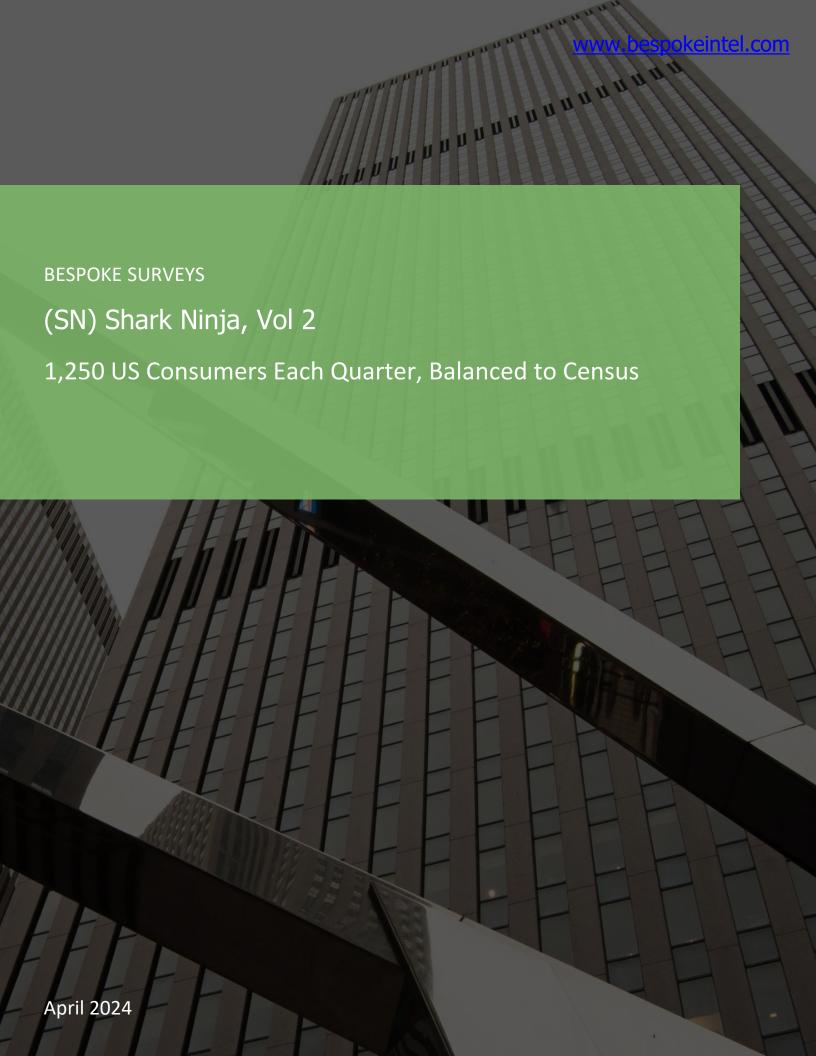

## ARE YOU FAMILIAR WITH ANY OF THE FOLLOWING BRANDS? SELECT ALL THAT APPLY

This question was posed to all respondents.