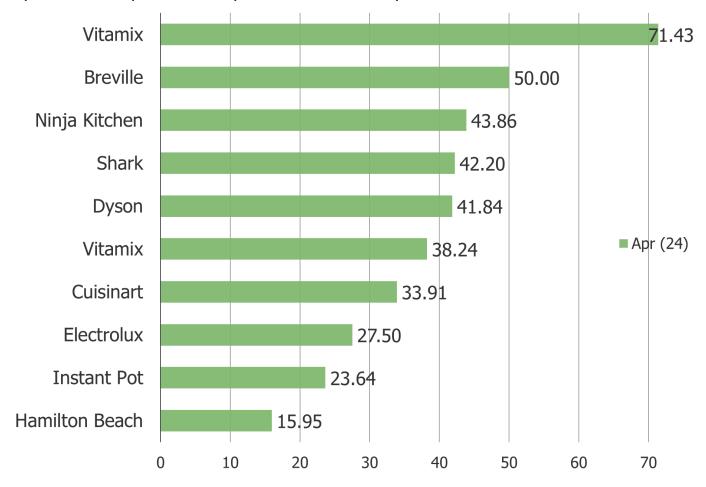

## DO YOU OWN PRODUCTS FROM ANY OF THE FOLLOWING BRANDS? SELECT ALL THAT APPLY

This question was posed to all respondents.