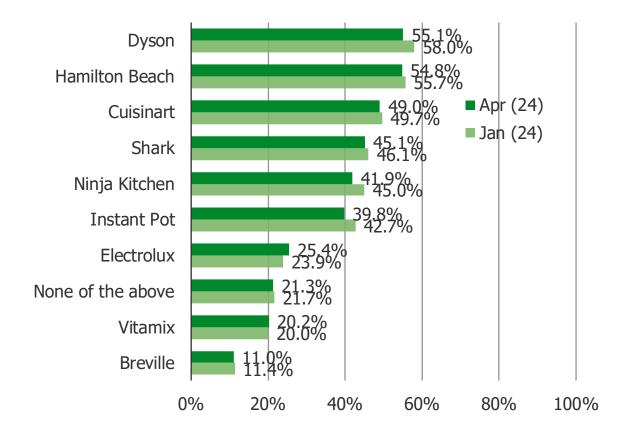

#### HOW DO YOU FEEL ABOUT THE FOLLOWING BRANDS?

This question was posed to all respondents who are aware of each of the below.

|                | N=  |
|----------------|-----|
| Vitamix        | 251 |
| Ninja Kitchen  | 524 |
| Shark          | 564 |
| Vitamix        | 252 |
| Instant Pot    | 497 |
| Breville       | 138 |
| Cuisinart      | 613 |
| Hamilton Beach | 685 |
| Electrolux     | 318 |
| Dyson          | 689 |