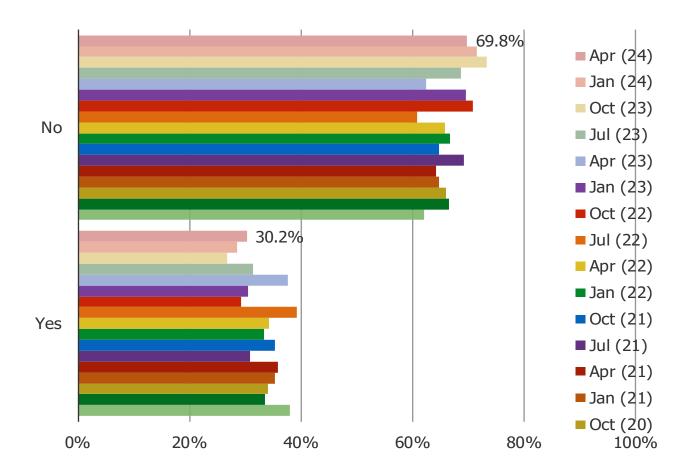

#### ARE YOU CONSIDERING UNSUBSCRIBING FROM HOTSTAR IN THE NEXT FEW MONTHS?

#### Posed to Hotstar subscribers