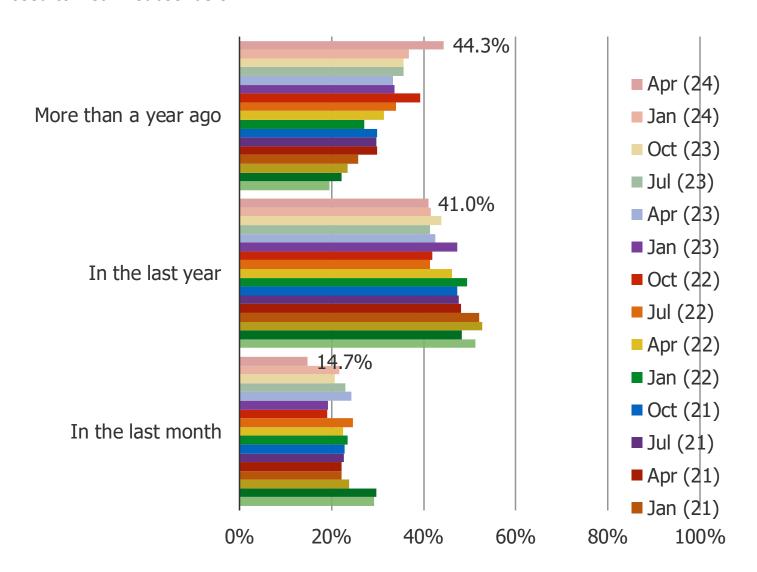

#### WOULD YOU PREFER TO SIGN UP FOR NETFLIX IF ANY OF THE FOLLOWING WAS OFFERED TO YOU?



HOW INTERESTED ARE YOU IN CHECKING OUT FREE CONTENT FROM NETFLIX ON A LIMITED BASIS FOR THEIR SHOWS?



#### AT WHAT PRICE PER MONTH WOULD IT MAKE SENSE FOR YOU TO PAY FOR NETFLIX?



#### HOW INTERESTED WOULD YOU BE IN SIGNING UP FOR NETFLIX AT THE FOLLOWING PRICE POINTS?



<sup>\*</sup>Note – prices were changed in the survey in January of 2022 to reflect the changed rates.

Netflix India

# **NETFLIX SUBSCRIBERS**

#### WHICH NETFLIX PLAN ARE YOU SUBSCRIBED TO?



<sup>\*</sup>Note – prices were changed in the survey in January of 2022 to reflect the changed rates.

#### ARE YOU CONSIDERING CANCELLING YOUR NETFLIX SUBSCRIPTION IN THE NEXT FEW MONTHS?



#### WHEN DID YOU SUBSCRIBE TO NETFLIX?



#### IN AN AVERAGE MONTH, HOW MANY HOURS OF NETFLIX DO YOU WATCH?



#### ON AVERAGE, HOW FREQUENTLY DO YOU USE NETFLIX TO WATCH TV SHOWS AND MOVIES?



#### HOW SATISFIED ARE YOU WITH YOUR NETFLIX SUBSCRIPTION?



#### PLEASE COMPARE YOUR CURRENT USAGE OF NETFLIX WITH OUR USAGE 3-6 MONTHS AGO.



#### DO YOU EXPECT TO USE NETFLIX MORE OR LESS OVER THE NEXT FEW MONTHS?



| www. | bespo | keinte | l.com |
|------|-------|--------|-------|

# SENTIMENT AND POPULARITY

#### WHAT IS YOUR OPINION OF THE FOLLOWING BRANDS OVERALL?



## Streaming Video - India | April 2024

#### ARE THE FOLLOWING GETTING MORE OR LESS POPULAR IN INDIA?



# **INTERNET USAGE**

#### HOW OFTEN DO YOU ACCESS THE INTERNET?



#### HOW WELL DOES THE INTERNET WORK ON YOUR DEVICE?

Posed to respondents who at least oc