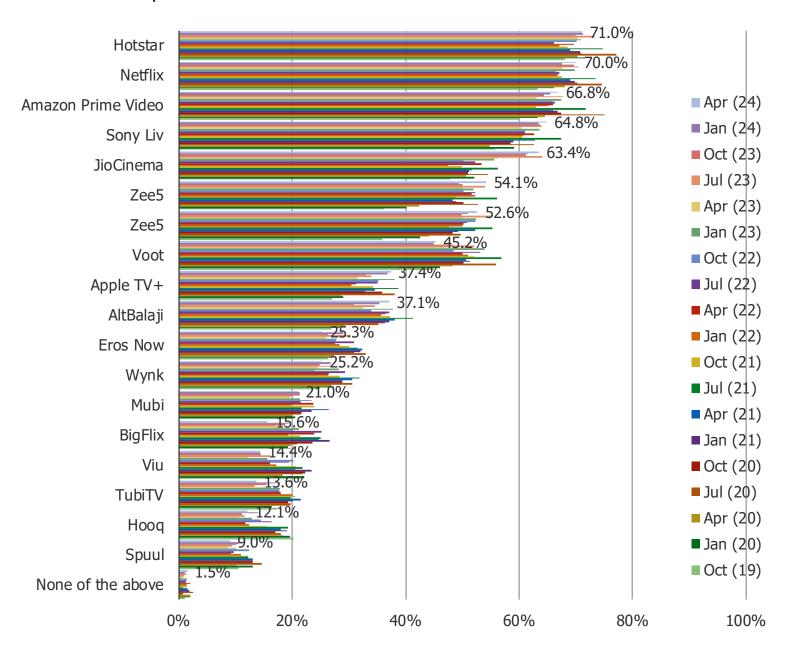

#### WHICH OF THE FOLLOWING STREAMING VIDEO SERVICES HAVE YOU HEARD OF?

#### Posed to all respondents