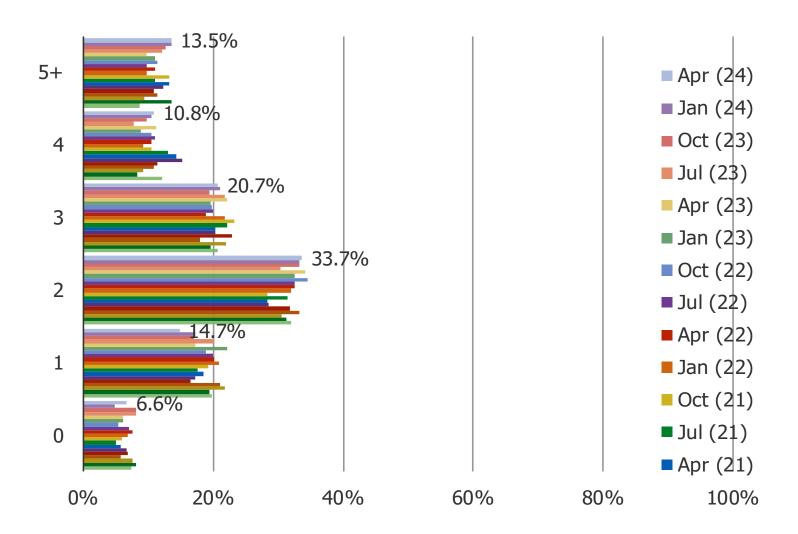

#### HOW MANY STREAMING VIDEO SERVICES DO YOU CURRENTLY USE?

## Posed to all respondents