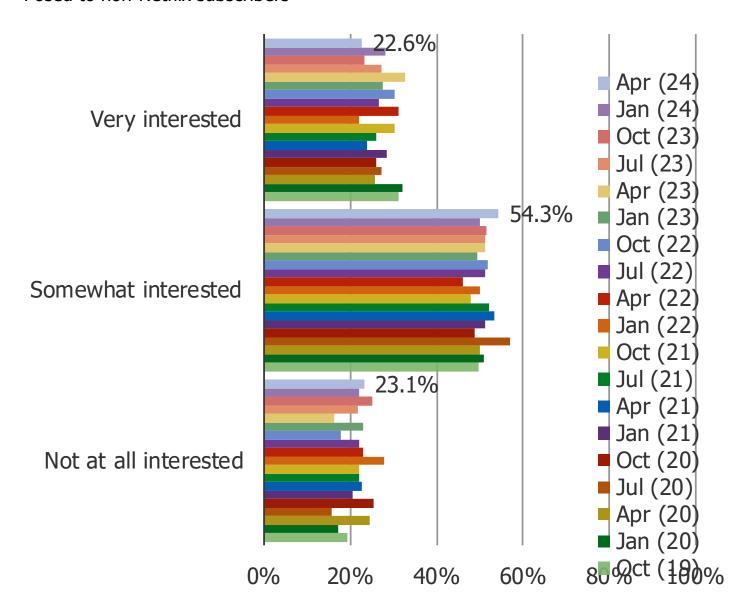

#### WOULD YOU PREFER TO SIGN UP FOR NETFLIX IF ANY OF THE FOLLOWING WAS OFFERED TO YOU?

HOW INTERESTED ARE YOU IN CHECKING OUT FREE CONTENT FROM NETFLIX ON A LIMITED BASIS FOR THEIR SHOWS?