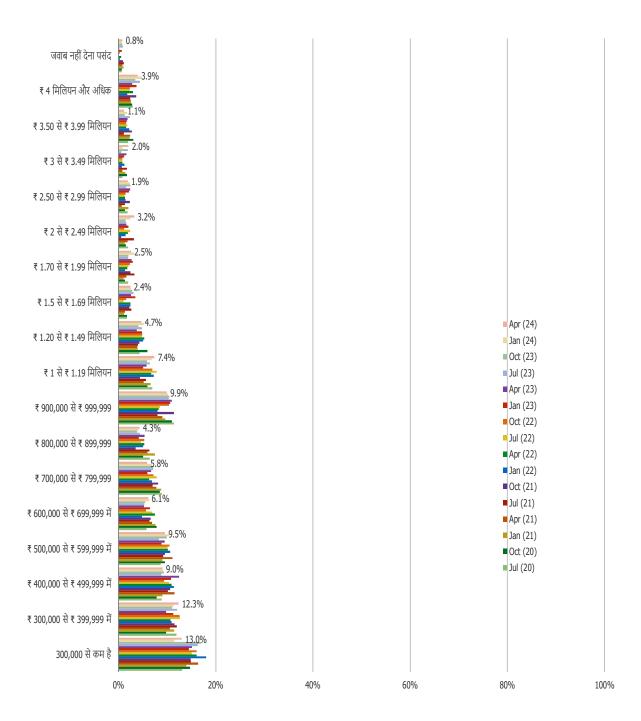

who at least occasionally access the internet



#### HOW EFFECTIVE ARE THE SERVICES YOU USE TO CONNECT TO THE INTERNET?

Posed to respondents who at least occasionally access the internet



### **HOW DO YOU LIKE ACCESSING THE INTERNET?**

Posed to respondents who at least occasionally access the internet



# **MACRO FACTORS**

Weak

0%

Very Weak

### OVERALL HOW CONFIDENT DO YOU FEEL IN THE ECONOMY?



40%

60%

Oct (22)

■ Jul (22)

■ Apr (22)

■ Jan (22)

Oct (21)

100%

80%

6.6%

20%

### HOW DO YOU FEEL ABOUT YOUR PERSONAL FINANCES AT THIS TIME?



### IS YOUR INCOME MORE OR LESS THIS YEAR THAN IN THE PREVIOUS YEAR?



#### WHAT IS YOUR EMPLOYMENT STATUS?



#### PLEASE EVALUATE YOUR CONFIDENCE ABOUT SPENDING MONEY AT THIS TIME



# **DEMOGRAPHICS**

#### AGE



#### **INCOME**



## Streaming Video - India | April 2024

#### **GENDER**