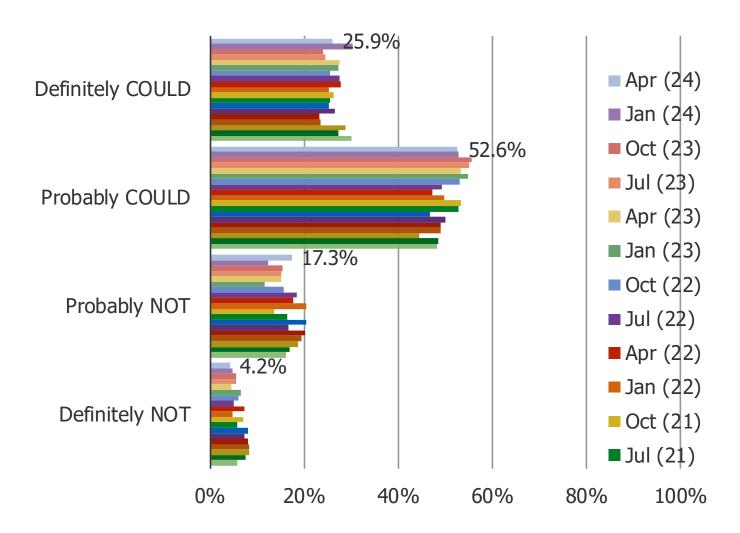

#### CAN YOU AFFORD TO ADD ANOTHER PAID VIDEO SERVICE RIGHT NOW?

Posed to respondents who pay for video streaming services themselves