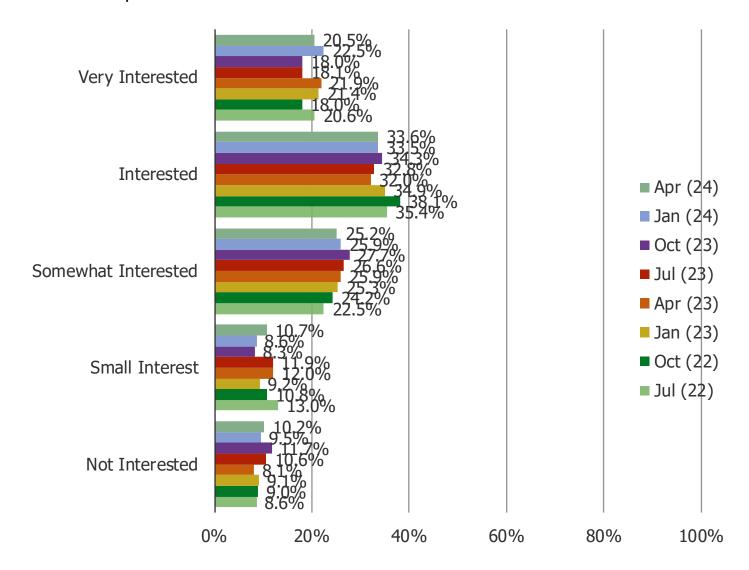

# AD-SUPPORTED TIER INTEREST

#### HOW MUCH WILL YOU BE INTERESTED IN THE AD SUPPORTED VERSION OF NETFLIX AT A LOW PRICE?

#### Posed to all respondents.

HOW LIKELY WOULD YOU BE TO SIGN UP FOR AN AD-SUPPORTED VERSION OF NETFLIX AT A LOWER PRICE?

Posed to all respondents.

Netflix India