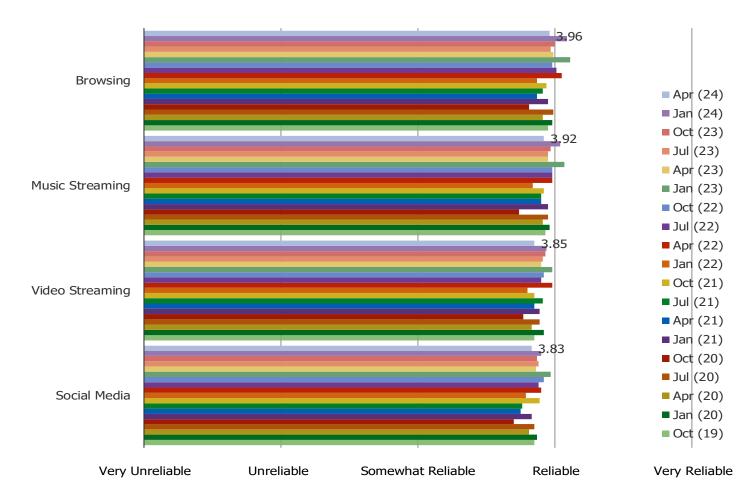

#### HOW EFFECTIVE ARE THE SERVICES YOU USE TO CONNECT TO THE INTERNET?

Posed to respondents who at least occasionally access the internet