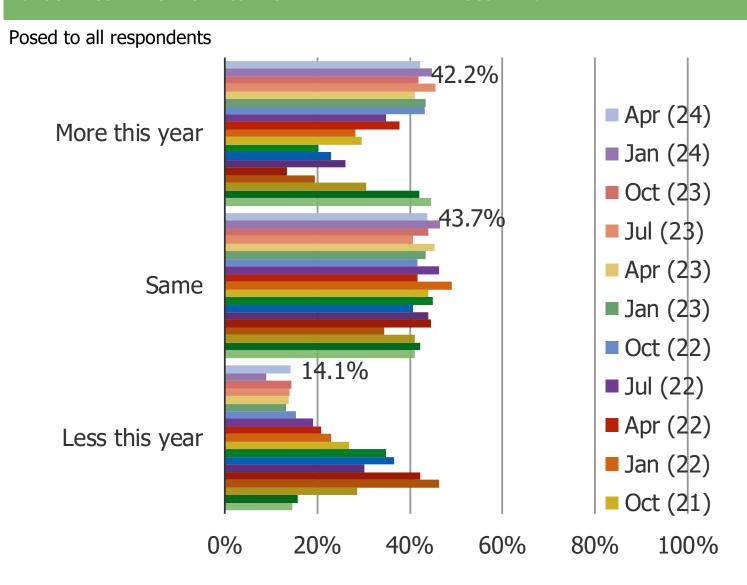

S POPULAR IN INDIA?



# **INTERNET USAGE**

#### HOW OFTEN DO YOU ACCESS THE INTERNET?



#### HOW WELL DOES THE INTERNET WORK ON YOUR DEVICE?

Posed to respondents who at least occasionally access the internet



#### HOW EFFECTIVE ARE THE SERVICES YOU USE TO CONNECT TO THE INTERNET?

Posed to respondents who at least occasionally access the internet



### **HOW DO YOU LIKE ACCESSING THE INTERNET?**

Posed to respondents who at least occasionally access the internet



# **MACRO FACTORS**

Weak

0%

Very Weak

### OVERALL HOW CONFIDENT DO YOU FEEL IN THE ECONOMY?



40%

60%

Oct (22)

■ Jul (22)

■ Apr (22)

■ Jan (22)

Oct (21)

100%

80%

6.6%

20%

### HOW DO YOU FEEL ABOUT YOUR PERSONAL FINANCES AT THIS TIME?



### IS YOUR INCOME MORE OR LESS THIS YEAR THAN IN THE PREVIOUS YEAR?



#### WHAT IS YOUR EMPLOYMENT STATUS?



#### PLEASE EVALUATE YOUR CONFIDENCE ABOUT SPENDING MONEY AT THIS TIME



# **DEMOGRAPHICS**

#### AGE



#### **INCOME**



## Streaming Video - India | April 2024

#### **GENDER**