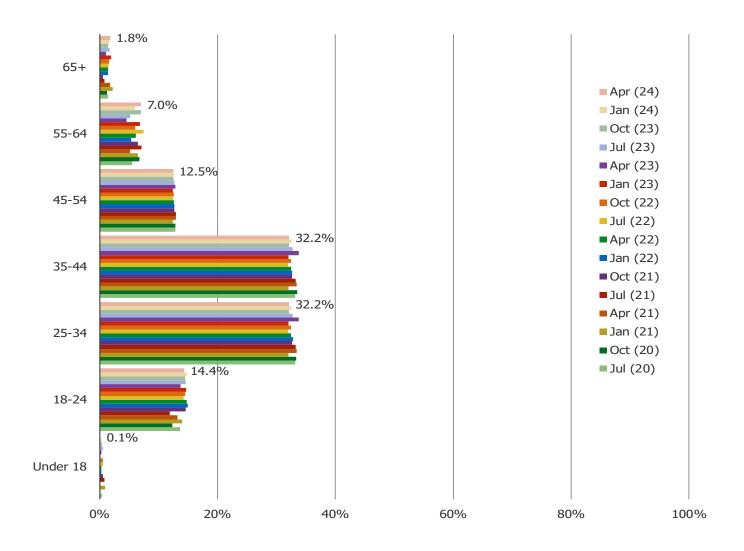

osed to respondents who at least occasionally access the internet



#### HOW EFFECTIVE ARE THE SERVICES YOU USE TO CONNECT TO THE INTERNET?

Posed to respondents who at least occasionally access the internet



### **HOW DO YOU LIKE ACCESSING THE INTERNET?**

Posed to respondents who at least occasionally access the internet



# **MACRO FACTORS**

Weak

0%

Very Weak

### OVERALL HOW CONFIDENT DO YOU FEEL IN THE ECONOMY?



40%

60%

Oct (22)

■ Jul (22)

■ Apr (22)

■ Jan (22)

Oct (21)

100%

80%

6.6%

20%

### HOW DO YOU FEEL ABOUT YOUR PERSONAL FINANCES AT THIS TIME?



### IS YOUR INCOME MORE OR LESS THIS YEAR THAN IN THE PREVIOUS YEAR?



#### WHAT IS YOUR EMPLOYMENT STATUS?



#### PLEASE EVALUATE YOUR CONFIDENCE ABOUT SPENDING MONEY AT THIS TIME



# **DEMOGRAPHICS**

#### AGE



#### **INCOME**



## Streaming Video - India | April 2024

#### **GENDER**