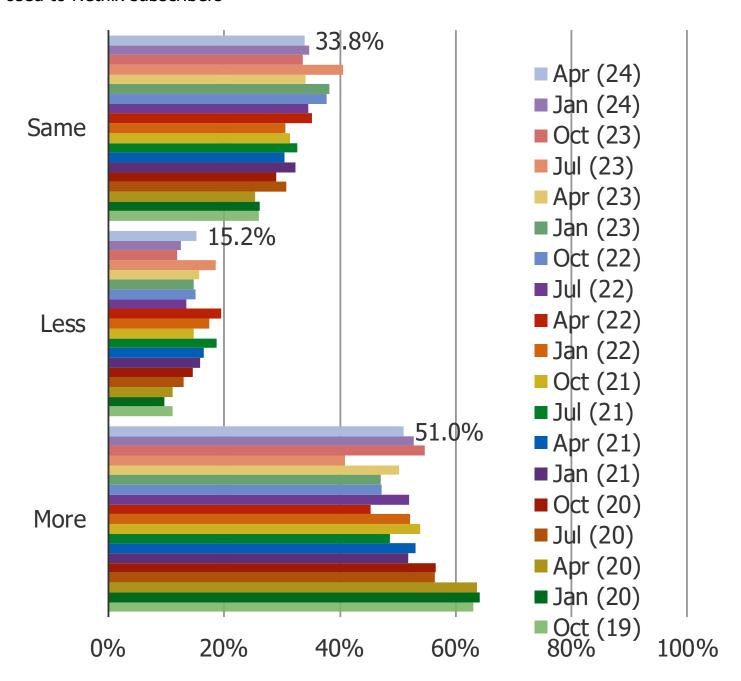

#### DO YOU EXPECT TO USE NETFLIX MORE OR LESS OVER THE NEXT FEW MONTHS?

| www. | bespo | keinte | l.com |
|------|-------|--------|-------|