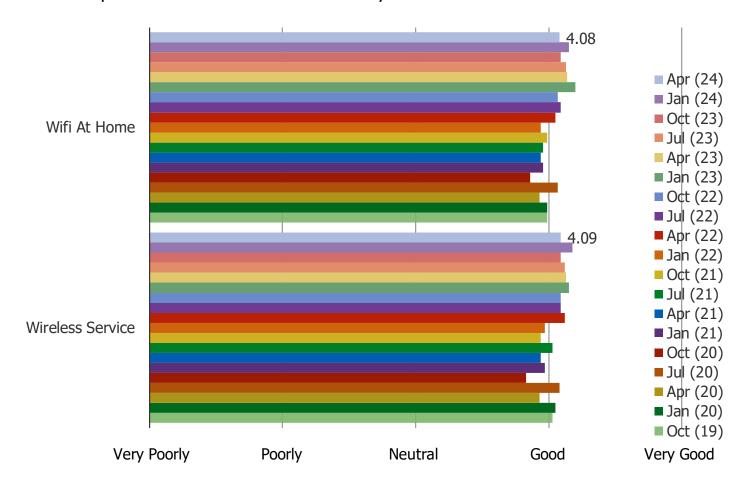

#### HOW WELL DOES THE INTERNET WORK ON YOUR DEVICE?

Posed to respondents who at least occasionally access the internet

#### HOW EFFECTIVE ARE THE SERVICES YOU USE TO CONNECT TO THE INTERNET?

Posed to respondents who at least occasionally access the internet