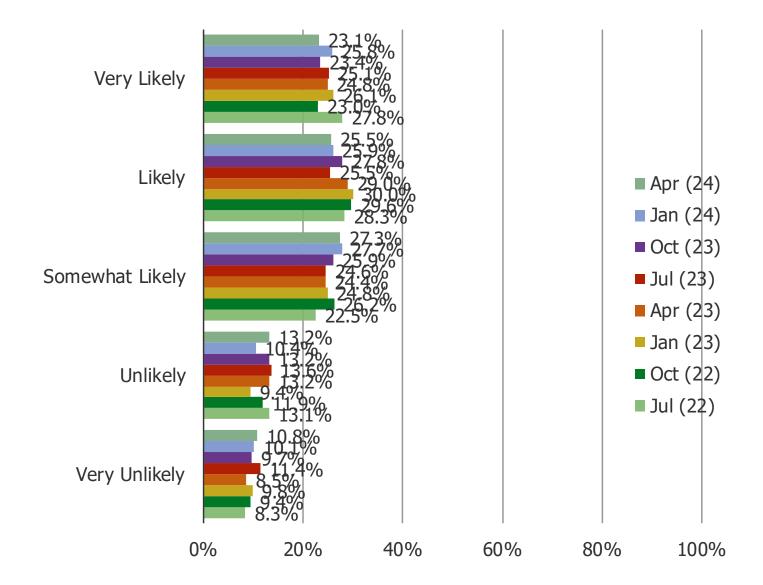

#### Posed to all respondents.

HOW LIKELY WOULD YOU BE TO SIGN UP FOR AN AD-SUPPORTED VERSION OF NETFLIX AT A LOWER PRICE?

Posed to all respondents.

Netflix India