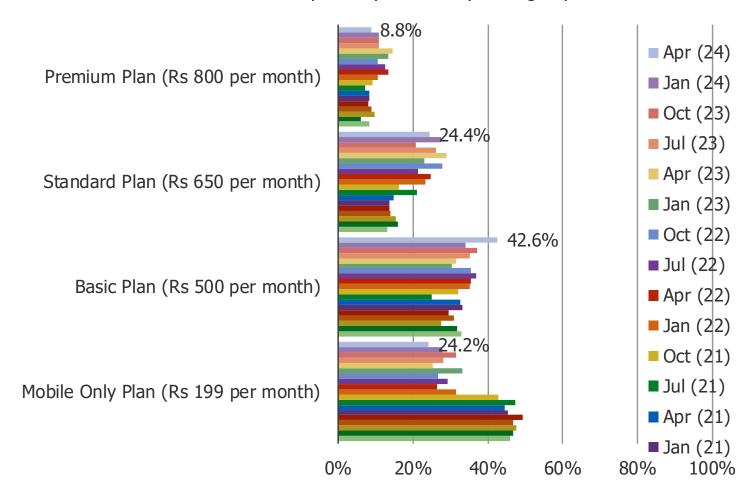

#### WHICH OF THE FOLLOWING PLANS WOULD YOU BE MOST LIKELY TO SIGN UP FOR?

Posed to non-Netflix subscribers who probably / definitely will sign up.

<sup>\*</sup>Note – prices were changed in the survey in January of 2022 to reflect the changed rates.