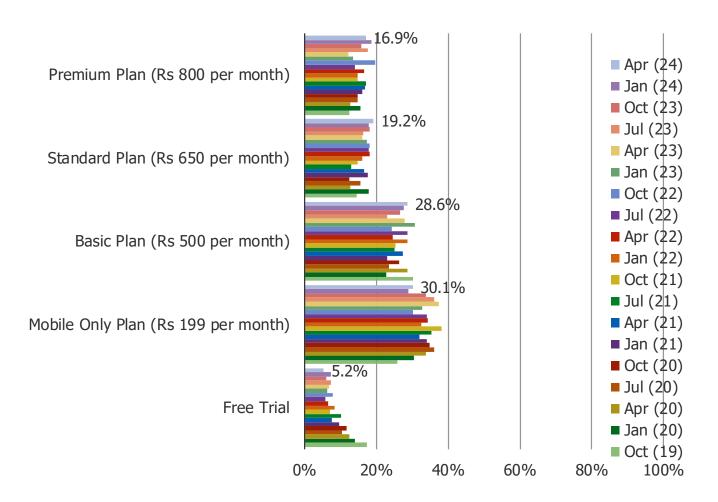

#### WHICH OF THE FOLLOWING PLANS WOULD YOU BE MOST LIKELY TO SIGN UP FOR?

Posed to non-Netflix subscribers who probably / definitely will sign up.

<sup>\*</sup>Note – prices were changed in the survey in January of 2022 to reflect the changed rates.

#### WOULD YOU PREFER TO SIGN UP FOR NETFLIX IF ANY OF THE FOLLOWING WAS OFFERED TO YOU?

HOW INTERESTED ARE YOU IN CHECKING OUT FREE CONTENT FROM NETFLIX ON A LIMITED BASIS FOR THEIR SHOWS?