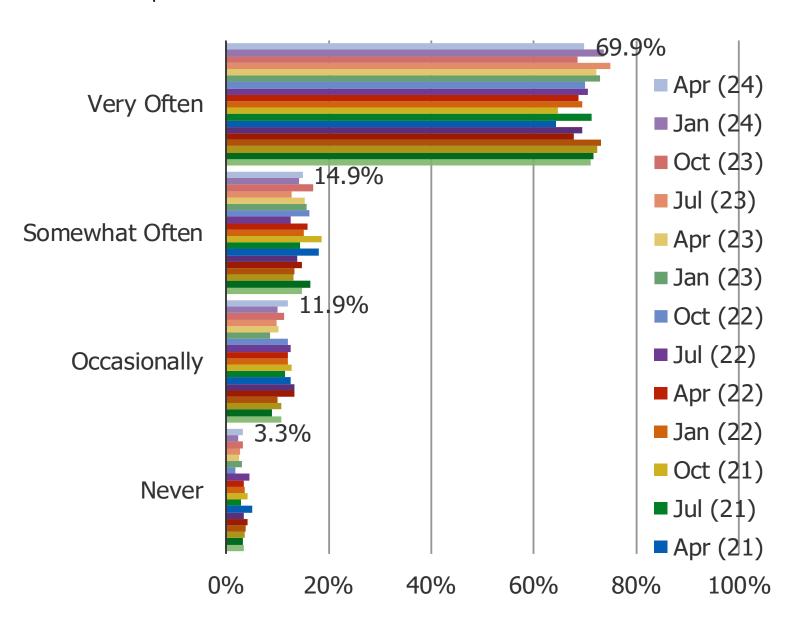

UR NETFLIX SUBSCRIPTION IN THE NEXT FEW MONTHS?



#### WHEN DID YOU SUBSCRIBE TO NETFLIX?



#### IN AN AVERAGE MONTH, HOW MANY HOURS OF NETFLIX DO YOU WATCH?



#### ON AVERAGE, HOW FREQUENTLY DO YOU USE NETFLIX TO WATCH TV SHOWS AND MOVIES?



#### HOW SATISFIED ARE YOU WITH YOUR NETFLIX SUBSCRIPTION?



#### PLEASE COMPARE YOUR CURRENT USAGE OF NETFLIX WITH OUR USAGE 3-6 MONTHS AGO.



#### DO YOU EXPECT TO USE NETFLIX MORE OR LESS OVER THE NEXT FEW MONTHS?



| www. | bespo | keinte | l.com |
|------|-------|--------|-------|

# SENTIMENT AND POPULARITY

#### WHAT IS YOUR OPINION OF THE FOLLOWING BRANDS OVERALL?



## Streaming Video - India | April 2024

#### ARE THE FOLLOWING GETTING MORE OR LESS POPULAR IN INDIA?



# **INTERNET USAGE**

#### HOW OFTEN DO YOU ACCESS THE INTERNET?



#### HOW WELL DOES THE INTERNET WORK ON YOUR DEVICE?

Posed to respondents who at least occasionally access the internet



#### HOW EFFECTIVE ARE THE SERVICES YOU USE TO CONNECT TO THE INTERNET?

Posed to respondents who at least occasionally access the internet



### **HOW DO YOU LIKE ACCESSING THE INTERNET?**

Posed to respondents who at least occasionally access the internet



# **MACRO FACTORS**

Weak

0%

Very Weak

### OVERALL HOW CONFIDENT DO YOU FEEL IN THE ECONOMY?



40%

60%

Oct (22)

■ Jul (22)

■ Apr (22)

■ Jan (22)

Oct (21)

100%

80%

6.6%

20%

### HOW DO YOU FEEL ABOUT YOUR PERSONAL FINANCES AT THIS TIME?



### IS YOUR INCOME MORE OR LESS THIS YEAR THAN IN THE PREVIOUS YEAR?



#### WHAT IS YOUR EMPLOYMENT STATUS?



#### PLEASE EVALUATE YOUR CONFIDENCE ABOUT SPEN