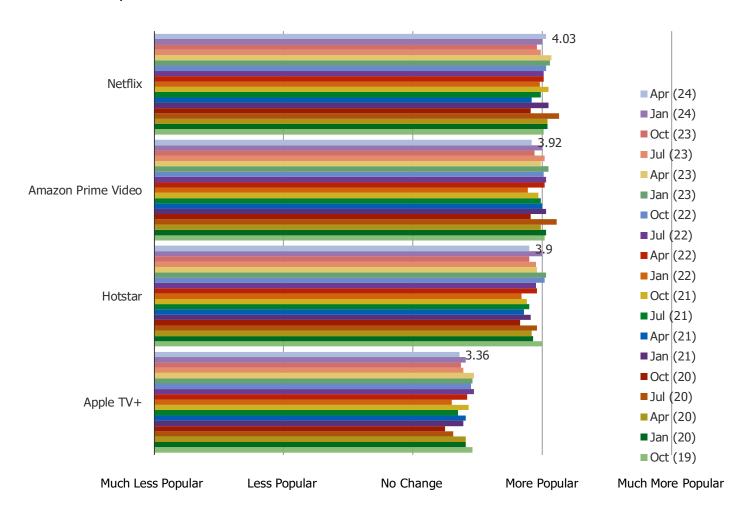

o reflect the changed rates.

#### ARE YOU CONSIDERING CANCELLING YOUR NETFLIX SUBSCRIPTION IN THE NEXT FEW MONTHS?



#### WHEN DID YOU SUBSCRIBE TO NETFLIX?



#### IN AN AVERAGE MONTH, HOW MANY HOURS OF NETFLIX DO YOU WATCH?



#### ON AVERAGE, HOW FREQUENTLY DO YOU USE NETFLIX TO WATCH TV SHOWS AND MOVIES?



#### HOW SATISFIED ARE YOU WITH YOUR NETFLIX SUBSCRIPTION?



#### PLEASE COMPARE YOUR CURRENT USAGE OF NETFLIX WITH OUR USAGE 3-6 MONTHS AGO.



#### DO YOU EXPECT TO USE NETFLIX MORE OR LESS OVER THE NEXT FEW MONTHS?



| www. | bespo | keinte | l.com |
|------|-------|--------|-------|

# SENTIMENT AND POPULARITY

#### WHAT IS YOUR OPINION OF THE FOLLOWING BRANDS OVERALL?



## Streaming Video - India | April 2024

#### ARE THE FOLLOWING GETTING MORE OR LESS POPULAR IN INDIA?



# **INTERNET USAGE**

#### HOW OFTEN DO YOU ACCESS THE INTERNET?



#### HOW WELL DOES THE INTERNET WORK ON YOUR DEVICE?

Posed to respondents who at least occasionally access the internet



#### HOW EFFECTIVE ARE THE SERVICES YOU USE TO CONNECT TO THE INTERNET?

Posed to respondents who at least occasionally access the internet



### **HOW DO YOU LIKE ACCESSING THE INTERNET?**

Posed to respondents who at least occasionally access the internet



# **MACRO FACTORS**

Weak

0%

Very Weak

### OVERALL HOW CONFIDENT DO YOU FEEL IN THE ECONOMY?



40%

60%

Oct (22)

■ Jul (22)

■ Apr (22)

■ Jan (22)

Oct (21)

100%

80%

6.6%

20%

### HOW DO YOU FEEL ABOUT YOUR PERSONAL FINANCES AT THIS TIME?



### IS YOUR INCOME MORE OR LESS THIS YEAR THAN IN THE PREVIOUS YEAR?



#### WHAT IS YOUR E