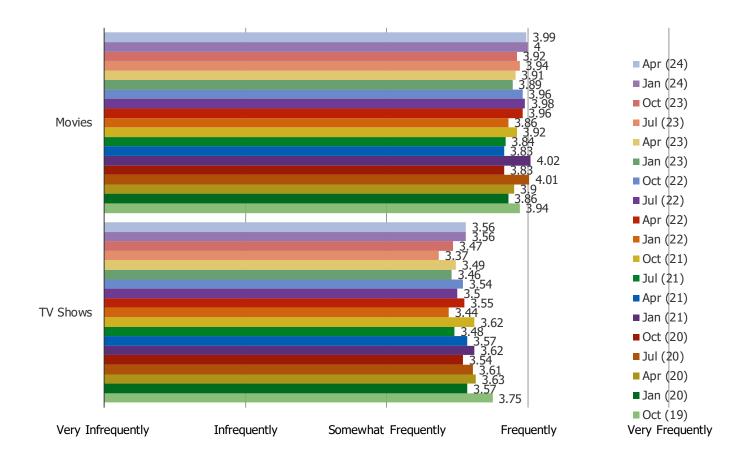

#### HOW OFTEN DO YOU WATCH TELEVISION OR MOVIES?

#### Posed to all respondents