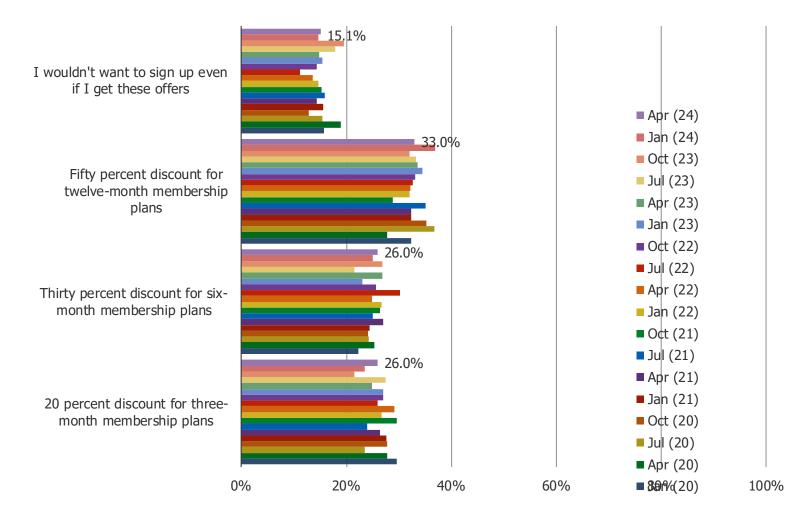

#### WOULD YOU PREFER TO SIGN UP FOR NETFLIX IF ANY OF THE FOLLOWING WAS OFFERED TO YOU?

HOW INTERESTED ARE YOU IN CHECKING OUT FREE CONTENT FROM NETFLIX ON A LIMITED BASIS FOR THEIR SHOWS?