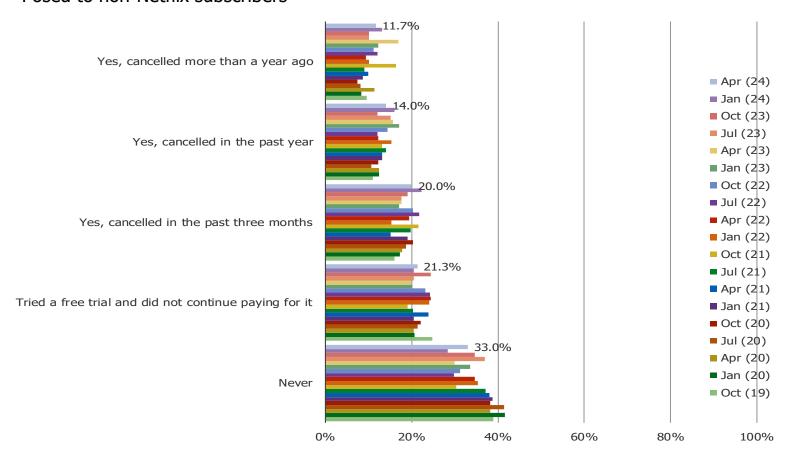

ING VIDEO AWARENESS AND ACCOUNT HOLDERS

#### WHICH OF THE FOLLOWING STREAMING VIDEO SERVICES HAVE YOU HEARD OF?

#### Posed to all respondents



#### DO YOU CURRENTLY HAVE AN ACCOUNT WITH ANY OF THE FOLLOWING? (SELECT ALL THAT APPLY)

## Posed to all respondents



#### WHICH OF THE FOLLOWING HOTSTAR PLANS DO YOU CURRENTLY HAVE?

#### Posed to Hotstar subscribers



#### ARE YOU CONSIDERING UNSUBSCRIBING FROM HOTSTAR IN THE NEXT FEW MONTHS?

#### Posed to Hotstar subscribers



#### IN THE NEXT THREE MONTHS, HOW LIKELY WILL YOU PAY FOR DISNEY+?

## Posed to Hotstar subscribers without Disney+ as part of their plan



| www. | bespo | keinte | l.com |
|------|-------|--------|-------|

Netflix India

# NON-NETFLIX SUBSCRIBERS

#### HAVE YOU EVER PAID TO SUBSCRIBE TO NETFLIX IN THE PAST?



#### WHY ARE YOU CURRENTLY NOT A NETFLIX SUBSCRIBER? (SELECT ALL THAT APPLY)



#### HOW LIKELY ARE YOU TO START AN ACCOUNT WITH NETFLIX IN THE NEXT THREE MONTHS?



#### WHICH OF THE FOLLOWING PLANS WOULD YOU BE MOST LIKELY TO SIGN UP FOR?

Posed to non-Netflix subscribers who probably / definitely will sign up.



<sup>\*</sup>Note – prices were changed in the survey in January of 2022 to reflect the changed rates.

#### WOULD YOU PREFER TO SIGN UP FOR NETFLIX IF ANY OF THE FOLLOWING WAS OFFERED TO YOU?



HOW INTERESTED ARE YOU IN CHECKING OUT FREE CONTENT FROM NETFLIX ON A LIMITED BASIS FOR THEIR SHOWS?



#### AT WHAT PRICE PER MONTH WOULD IT MAKE SENSE FOR YOU TO PAY FOR NETFLIX?



#### HOW INTERESTED WOULD YOU BE IN SIGNING UP FOR NETFLIX AT THE FOLLOWING PRICE POINTS?



<sup>\*