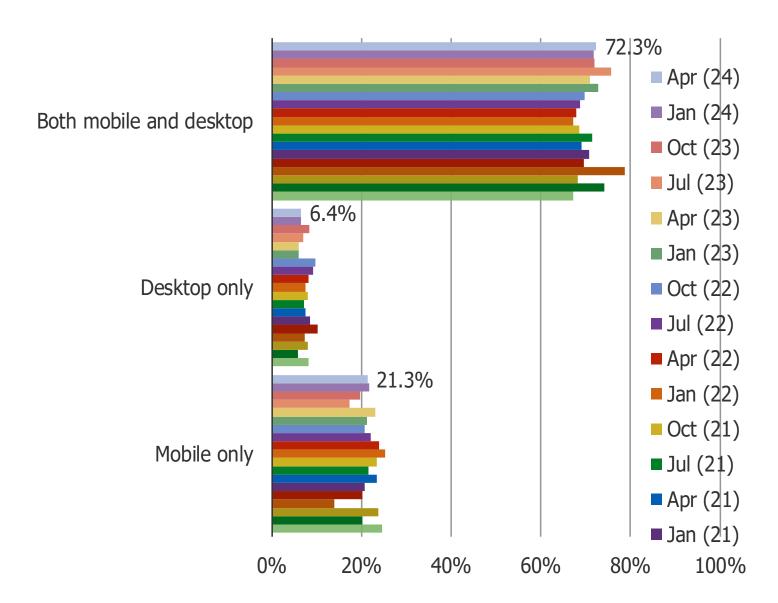

#### HOW DO YOU USUALLY WATCH TELEVISION SHOWS? (SELECT ALL THAT APPLY)

#### Posed to respondents who watch TV or movies