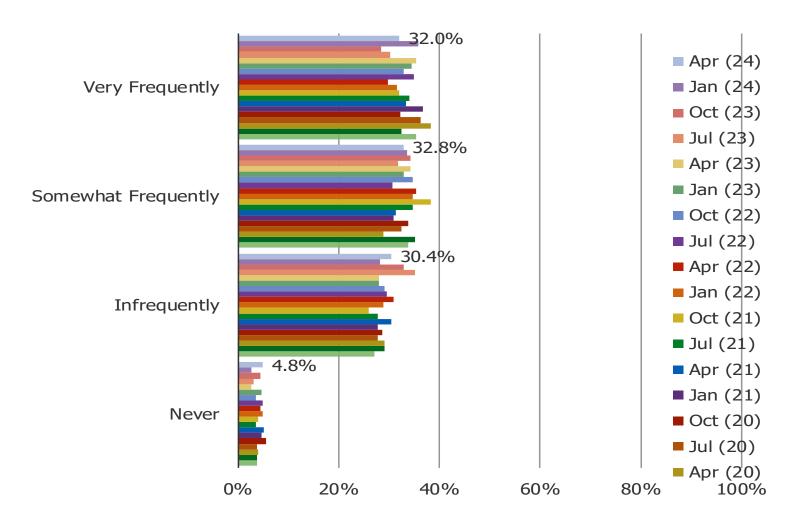

#### HOW OFTEN DO YOU WATCH TELEVISION OR MOVIES?

#### Posed to all respondents