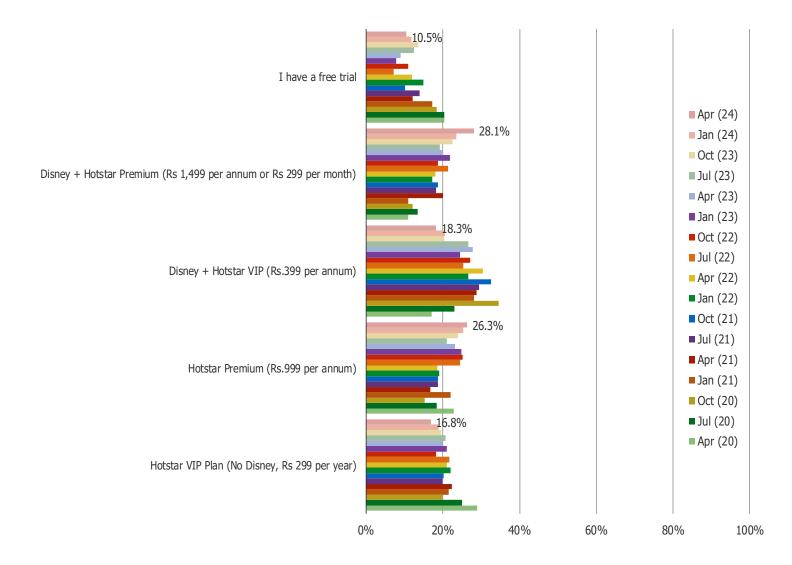

#### WHICH OF THE FOLLOWING HOTSTAR PLANS DO YOU CURRENTLY HAVE?

#### Posed to Hotstar subscribers