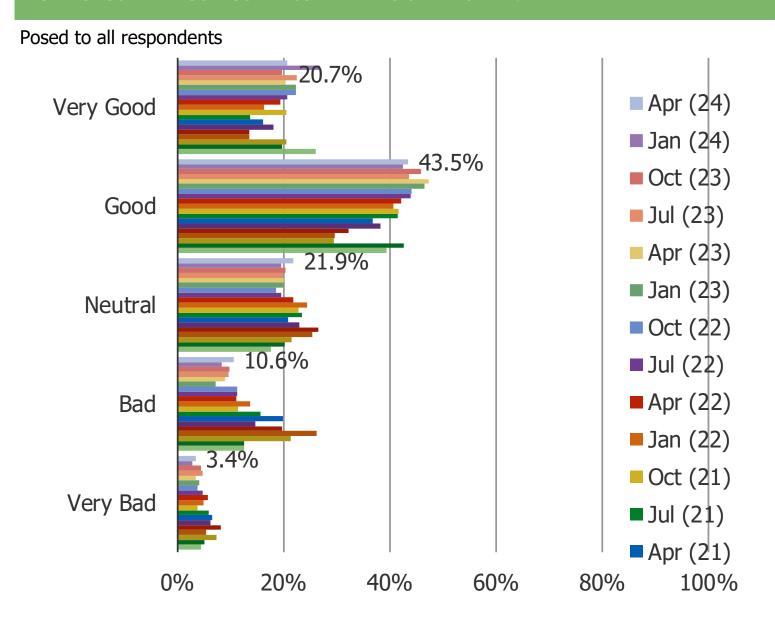

g Video - India | April 2024

#### ARE THE FOLLOWING GETTING MORE OR LESS POPULAR IN INDIA?



# **INTERNET USAGE**

#### HOW OFTEN DO YOU ACCESS THE INTERNET?



#### HOW WELL DOES THE INTERNET WORK ON YOUR DEVICE?

Posed to respondents who at least occasionally access the internet



#### HOW EFFECTIVE ARE THE SERVICES YOU USE TO CONNECT TO THE INTERNET?

Posed to respondents who at least occasionally access the internet



### **HOW DO YOU LIKE ACCESSING THE INTERNET?**

Posed to respondents who at least occasionally access the internet



# **MACRO FACTORS**

Weak

0%

Very Weak

### OVERALL HOW CONFIDENT DO YOU FEEL IN THE ECONOMY?



40%

60%

Oct (22)

■ Jul (22)

■ Apr (22)

■ Jan (22)

Oct (21)

100%

80%

6.6%

20%

### HOW DO YOU FEEL ABOUT YOUR PERSONAL FINANCES AT THIS TIME?



### IS YOUR INCOME MORE OR LESS THIS YEAR THAN IN THE PREVIOUS YEAR?



#### WHAT IS YOUR EMPLOYMENT STATUS?



#### PLEASE EVALUATE YOUR CONFIDENCE ABOUT SPENDING MONEY AT THIS TIME



# **DEMOGRAPHICS**

#### AGE



#### **INCOME**



## Streaming Video - India | April 2024

#### **GENDER**