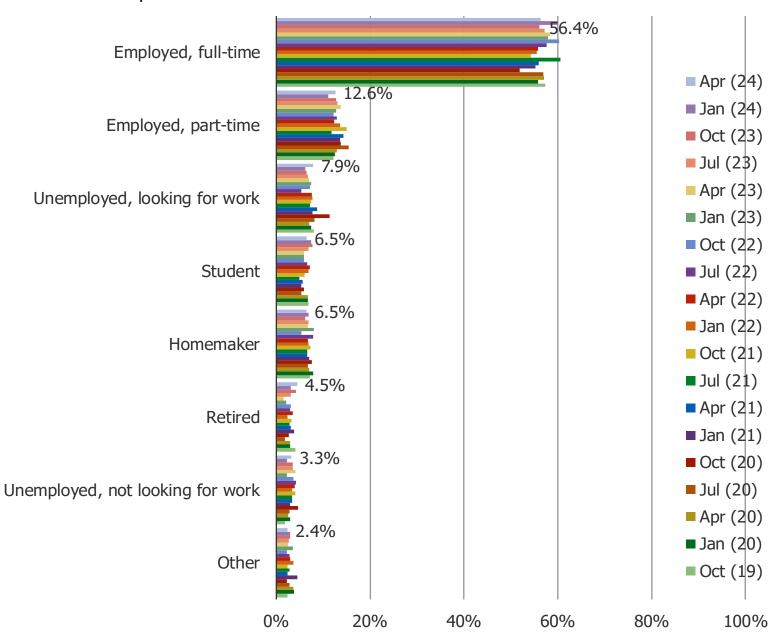

E**

#### HOW OFTEN DO YOU ACCESS THE INTERNET?



#### HOW WELL DOES THE INTERNET WORK ON YOUR DEVICE?

Posed to respondents who at least occasionally access the internet



#### HOW EFFECTIVE ARE THE SERVICES YOU USE TO CONNECT TO THE INTERNET?

Posed to respondents who at least occasionally access the internet



### **HOW DO YOU LIKE ACCESSING THE INTERNET?**

Posed to respondents who at least occasionally access the internet



# **MACRO FACTORS**

Weak

0%

Very Weak

### OVERALL HOW CONFIDENT DO YOU FEEL IN THE ECONOMY?



40%

60%

Oct (22)

■ Jul (22)

■ Apr (22)

■ Jan (22)

Oct (21)

100%

80%

6.6%

20%

### HOW DO YOU FEEL ABOUT YOUR PERSONAL FINANCES AT THIS TIME?



### IS YOUR INCOME MORE OR LESS THIS YEAR THAN IN THE PREVIOUS YEAR?



#### WHAT IS YOUR EMPLOYMENT STATUS?



#### PLEASE EVALUATE YOUR CONFIDENCE ABOUT SPENDING MONEY AT THIS TIME



# **DEMOGRAPHICS**

#### AGE



#### **INCOME**



## Streaming Video - India | April 2024

#### **GENDER**