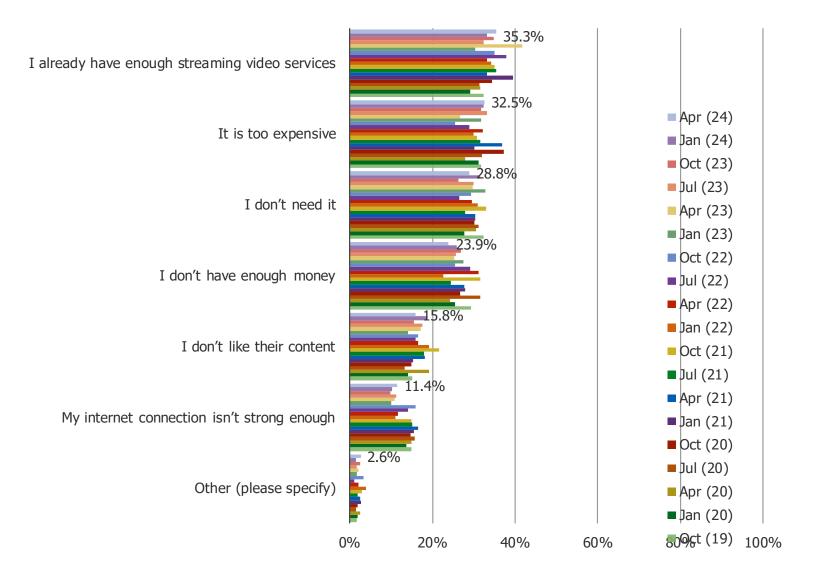

IDEO SERVICES HAVE YOU HEARD OF?

#### Posed to all respondents



#### DO YOU CURRENTLY HAVE AN ACCOUNT WITH ANY OF THE FOLLOWING? (SELECT ALL THAT APPLY)

## Posed to all respondents



#### WHICH OF THE FOLLOWING HOTSTAR PLANS DO YOU CURRENTLY HAVE?

#### Posed to Hotstar subscribers



#### ARE YOU CONSIDERING UNSUBSCRIBING FROM HOTSTAR IN THE NEXT FEW MONTHS?

#### Posed to Hotstar subscribers



#### IN THE NEXT THREE MONTHS, HOW LIKELY WILL YOU PAY FOR DISNEY+?

## Posed to Hotstar subscribers without Disney+ as part of their plan



| www. | bespo | keinte | l.com |
|------|-------|--------|-------|

Netflix India

# NON-NETFLIX SUBSCRIBERS

#### HAVE YOU EVER PAID TO SUBSCRIBE TO NETFLIX IN THE PAST?



#### WHY ARE YOU CURRENTLY NOT A NETFLIX SUBSCRIBER? (SELECT ALL THAT APPLY)



#### HOW LIKELY ARE YOU TO START AN ACCOUNT WITH NETFLIX IN THE NEXT THREE MONTHS?



#### WHICH OF THE FOLLOWING PLANS WOULD YOU BE MOST LIKELY TO SIGN UP FOR?

Posed to non-Netflix subscribers who probably / definitely will sign up.



<sup>\*</sup>Note – prices were changed in the survey in January of 2022 to reflect the changed rates.

#### WOULD YOU PREFER TO SIGN UP FOR NETFLIX IF ANY OF THE FOLLOWING WAS OFFERED TO YOU?



HOW INTERESTED ARE YOU IN CHECKING OUT FREE CONTENT FROM NETFLIX ON A LIMITED BASIS FOR THEIR SHOWS?



#### AT WHAT PRICE PER MONTH WOULD IT MAKE SENSE FOR YOU TO PAY FOR NETFLIX?



#### HOW INTERESTED WOULD YOU BE IN SIGNING UP FOR NETFLIX AT THE FOLLOWING PRICE POINTS?



<sup>\*</sup>Note – prices were changed in the survey in January of 2022 to reflect the