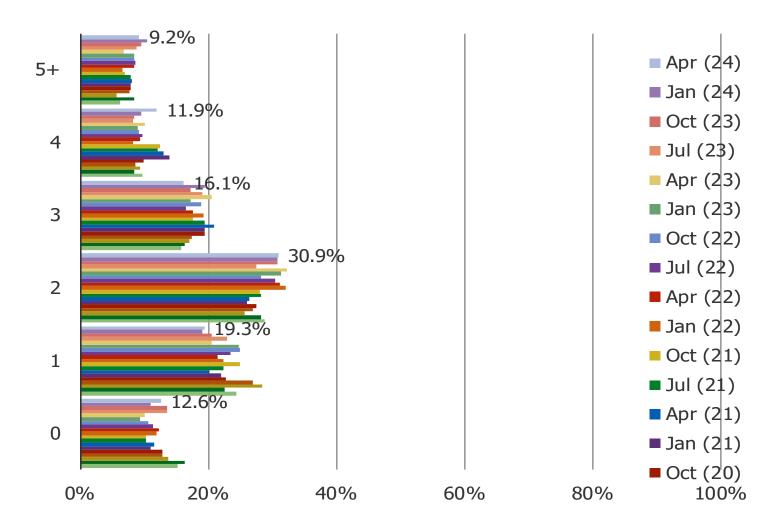

#### HOW MANY STREAMING VIDEO SERVICES DO YOU CURRENTLY PAY FOR?

#### Posed to all respondents