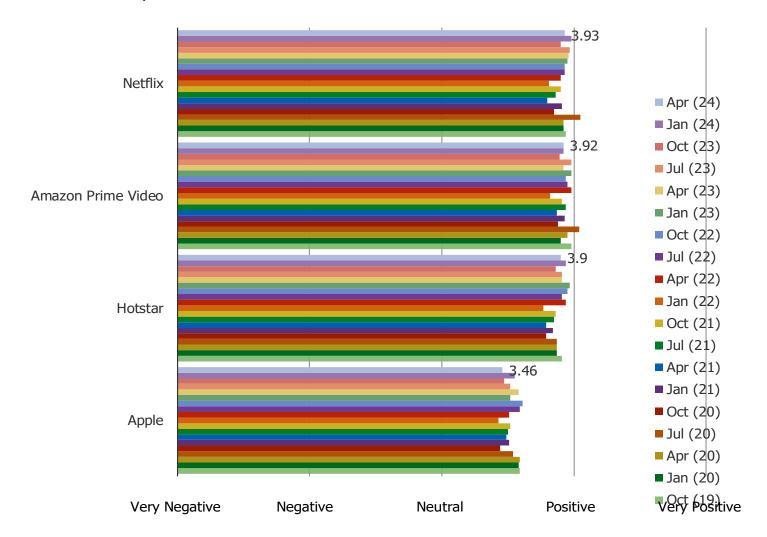

PLAN ARE YOU SUBSCRIBED TO?



<sup>\*</sup>Note – prices were changed in the survey in January of 2022 to reflect the changed rates.

#### ARE YOU CONSIDERING CANCELLING YOUR NETFLIX SUBSCRIPTION IN THE NEXT FEW MONTHS?



#### WHEN DID YOU SUBSCRIBE TO NETFLIX?



#### IN AN AVERAGE MONTH, HOW MANY HOURS OF NETFLIX DO YOU WATCH?



#### ON AVERAGE, HOW FREQUENTLY DO YOU USE NETFLIX TO WATCH TV SHOWS AND MOVIES?



#### HOW SATISFIED ARE YOU WITH YOUR NETFLIX SUBSCRIPTION?



#### PLEASE COMPARE YOUR CURRENT USAGE OF NETFLIX WITH OUR USAGE 3-6 MONTHS AGO.



#### DO YOU EXPECT TO USE NETFLIX MORE OR LESS OVER THE NEXT FEW MONTHS?



| www. | bespo | keinte | l.com |
|------|-------|--------|-------|

# SENTIMENT AND POPULARITY

#### WHAT IS YOUR OPINION OF THE FOLLOWING BRANDS OVERALL?



## Streaming Video - India | April 2024

#### ARE THE FOLLOWING GETTING MORE OR LESS POPULAR IN INDIA?



# **INTERNET USAGE**

#### HOW OFTEN DO YOU ACCESS THE INTERNET?



#### HOW WELL DOES THE INTERNET WORK ON YOUR DEVICE?

Posed to respondents who at least occasionally access the internet



#### HOW EFFECTIVE ARE THE SERVICES YOU USE TO CONNECT TO THE INTERNET?

Posed to respondents who at least occasionally access the internet



### **HOW DO YOU LIKE ACCESSING THE INTERNET?**

Posed to respondents who at least occasionally access the internet



# **MACRO FACTORS**

Weak

0%

Very Weak

### OVERALL HOW CONFIDENT DO YOU FEEL IN THE ECONOMY?



40%

60%

Oct (22)

■ Jul (22)

■ Apr (22)

■ Jan (22)

Oct (21)

100%

80%

6.6%

20%

### HOW DO YOU FEEL ABOUT YOUR PERSONAL FINANCES AT