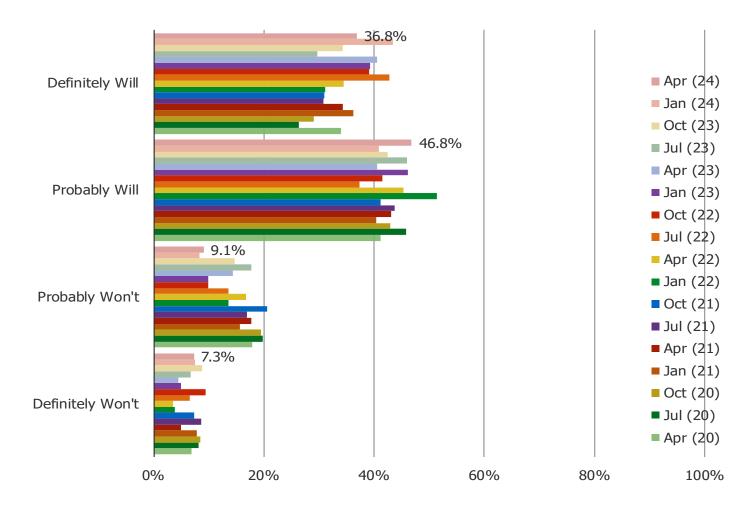

#### IN THE NEXT THREE MONTHS, HOW LIKELY WILL YOU PAY FOR DISNEY+?

## Posed to Hotstar subscribers without Disney+ as part of their plan

| www. | bespo | keinte | l.com |
|------|-------|--------|-------|

Netflix India