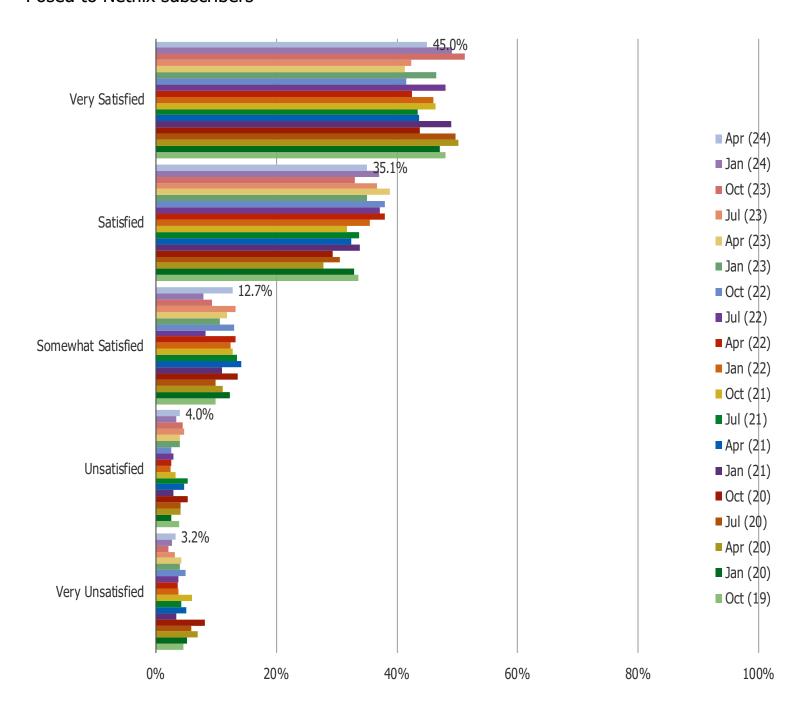

PER MONTH WOULD IT MAKE SENSE FOR YOU TO PAY FOR NETFLIX?



#### HOW INTERESTED WOULD YOU BE IN SIGNING UP FOR NETFLIX AT THE FOLLOWING PRICE POINTS?



<sup>\*</sup>Note – prices were changed in the survey in January of 2022 to reflect the changed rates.

Netflix India

# **NETFLIX SUBSCRIBERS**

#### WHICH NETFLIX PLAN ARE YOU SUBSCRIBED TO?



<sup>\*</sup>Note – prices were changed in the survey in January of 2022 to reflect the changed rates.

#### ARE YOU CONSIDERING CANCELLING YOUR NETFLIX SUBSCRIPTION IN THE NEXT FEW MONTHS?



#### WHEN DID YOU SUBSCRIBE TO NETFLIX?



#### IN AN AVERAGE MONTH, HOW MANY HOURS OF NETFLIX DO YOU WATCH?



#### ON AVERAGE, HOW FREQUENTLY DO YOU USE NETFLIX TO WATCH TV SHOWS AND MOVIES?



#### HOW SATISFIED ARE YOU WITH YOUR NETFLIX SUBSCRIPTION?



#### PLEASE COMPARE YOUR CURRENT USAGE OF NETFLIX WITH OUR USAGE 3-6 MONTHS AGO.



#### DO YOU EXPECT TO USE NETFLIX MORE OR LESS OVER THE NEXT FEW MONTHS?



| www. | bespo | keinte | l.com |
|------|-------|--------|-------|

# SENTIMENT AND POPULARITY

#### WHAT IS YOUR OPINION OF THE FOLLOWING BRANDS OVERALL?



## Streaming Video - India | April 2024

#### ARE THE FOLLOWING GETTING MORE OR LESS POPULAR IN INDIA?



# **INTERNET USAGE**

#### HOW OFTEN DO YOU ACCESS THE INTERNET?



#### HOW WELL DOES THE INTERNET WORK ON YOUR DEVICE?

Posed to respondents who at least occasionally access the internet



#### HOW EFFECTIVE ARE THE SERVICES YOU USE TO CONNECT TO THE INTERNET?

Posed to respondents who at least occasionally access the internet



### **HOW DO YOU LIKE ACCESSING THE IN