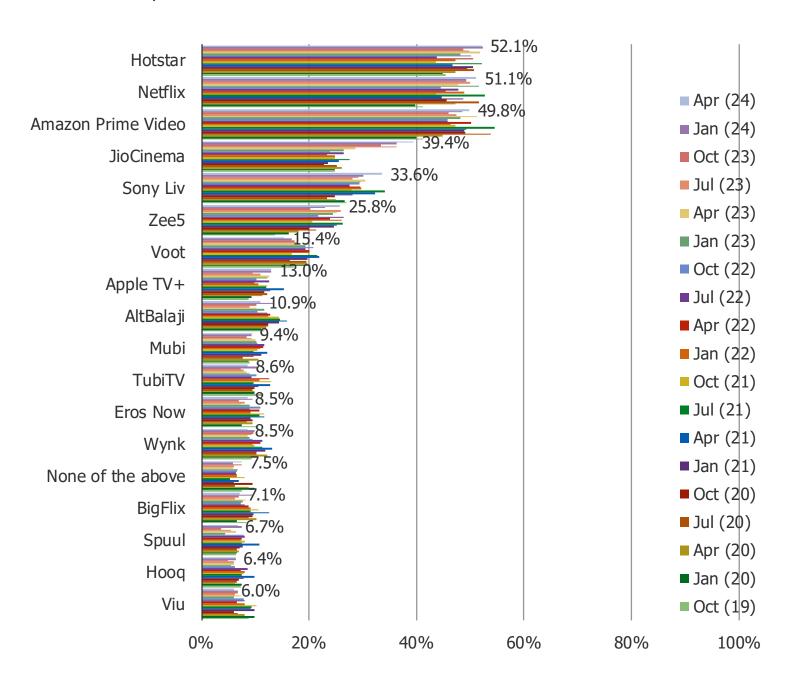

#### DO YOU CURRENTLY HAVE AN ACCOUNT WITH ANY OF THE FOLLOWING? (SELECT ALL THAT APPLY)

## Posed to all respondents