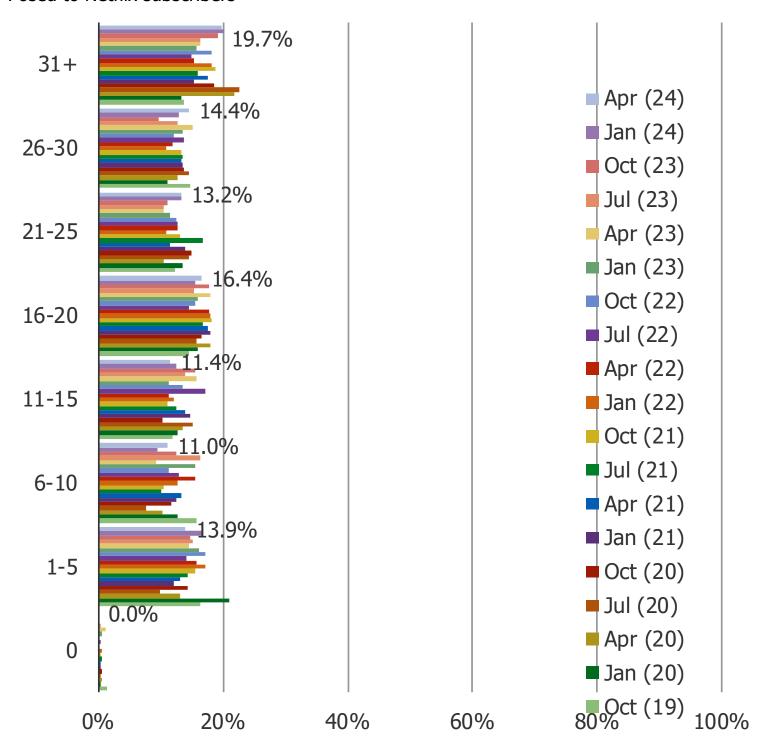

WAS OFFERED TO YOU?



HOW INTERESTED ARE YOU IN CHECKING OUT FREE CONTENT FROM NETFLIX ON A LIMITED BASIS FOR THEIR SHOWS?



#### AT WHAT PRICE PER MONTH WOULD IT MAKE SENSE FOR YOU TO PAY FOR NETFLIX?



#### HOW INTERESTED WOULD YOU BE IN SIGNING UP FOR NETFLIX AT THE FOLLOWING PRICE POINTS?



<sup>\*</sup>Note – prices were changed in the survey in January of 2022 to reflect the changed rates.

Netflix India

# **NETFLIX SUBSCRIBERS**

#### WHICH NETFLIX PLAN ARE YOU SUBSCRIBED TO?



<sup>\*</sup>Note – prices were changed in the survey in January of 2022 to reflect the changed rates.

#### ARE YOU CONSIDERING CANCELLING YOUR NETFLIX SUBSCRIPTION IN THE NEXT FEW MONTHS?



#### WHEN DID YOU SUBSCRIBE TO NETFLIX?



#### IN AN AVERAGE MONTH, HOW MANY HOURS OF NETFLIX DO YOU WATCH?



#### ON AVERAGE, HOW FREQUENTLY DO YOU USE NETFLIX TO WATCH TV SHOWS AND MOVIES?



#### HOW SATISFIED ARE YOU WITH YOUR NETFLIX SUBSCRIPTION?



#### PLEASE COMPARE YOUR CURRENT USAGE OF NETFLIX WITH OUR USAGE 3-6 MONTHS AGO.



#### DO YOU EXPECT TO USE NETFLIX MORE OR LESS OVER THE NEXT FEW MONTHS?



| www. | bespo | keinte | l.com |
|------|-------|--------|-------|

# SENTIMENT AND POPULARITY

#### WHAT IS YOUR OPINION OF THE FOLLOWING BRANDS OVERALL?



## Streaming Video - India | April 2024

#### ARE THE FOLLOWING GETTING MORE OR LESS POPULAR IN INDIA?



# **INTERNET USAGE**

#### HOW OFTEN DO YOU ACCESS THE INTERNET?



#### HOW WELL DOES THE INTERNET WORK ON YOUR DEVICE?

Posed to respondents who at least occasionally access the internet



#### HOW EFFECTIVE ARE THE SERVICES