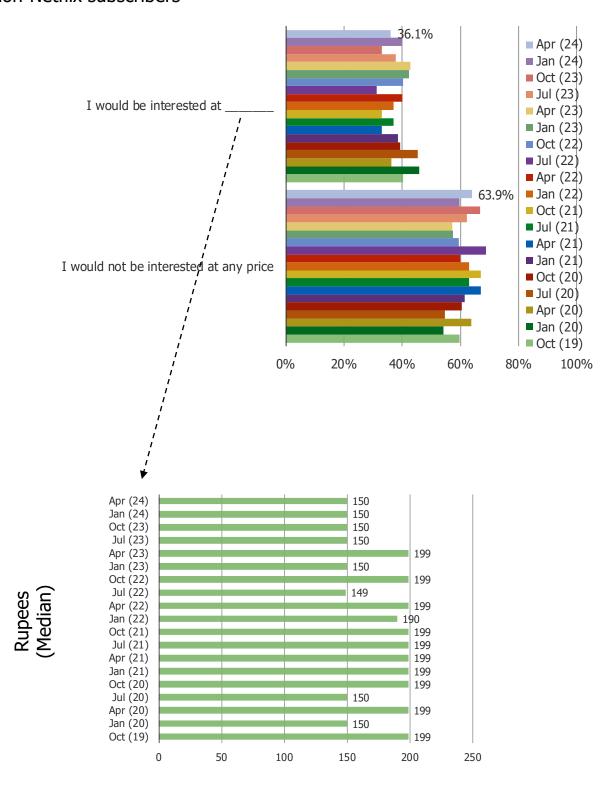

#### AT WHAT PRICE PER MONTH WOULD IT MAKE SENSE FOR YOU TO PAY FOR NETFLIX?

#### HOW INTERESTED WOULD YOU BE IN SIGNING UP FOR NETFLIX AT THE FOLLOWING PRICE POINTS?

<sup>\*</sup>Note – prices were changed in the survey in January of 2022 to reflect the changed rates.

Netflix India