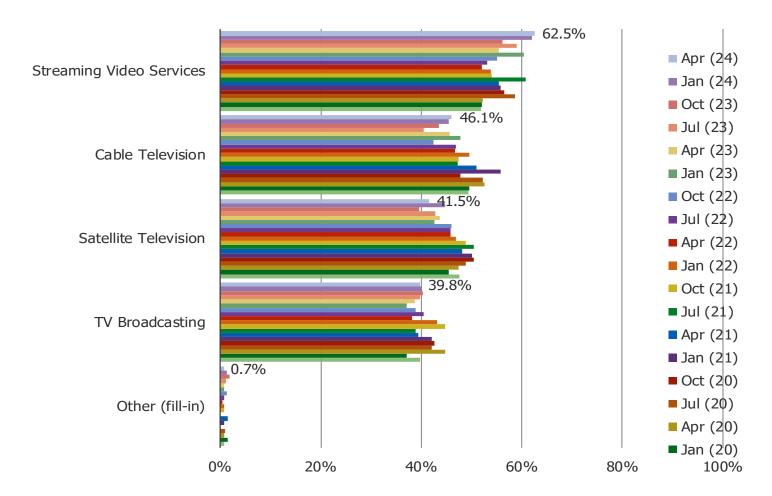

#### HOW DO YOU USUALLY WATCH TELEVISION SHOWS? (SELECT ALL THAT APPLY)

#### Posed to respondents who watch TV or movies