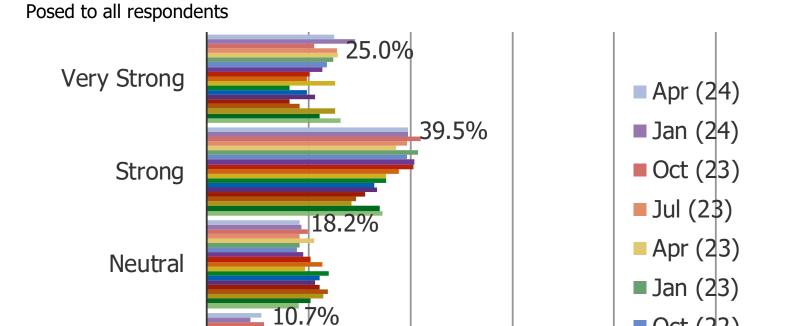

### OVERALL HOW CONFIDENT DO YOU FEEL IN THE ECONOMY?

40%

60%

Oct (22)

■ Jul (22)

■ Apr (22)

■ Jan (22)

Oct (21)