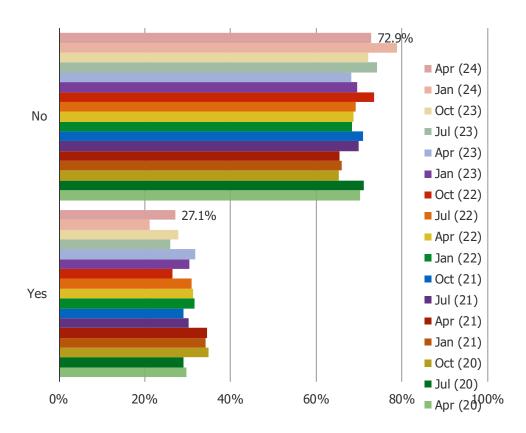

#### HOW LIKELY ARE YOU TO START AN ACCOUNT WITH NETFLIX IN THE NEXT THREE MONTHS?