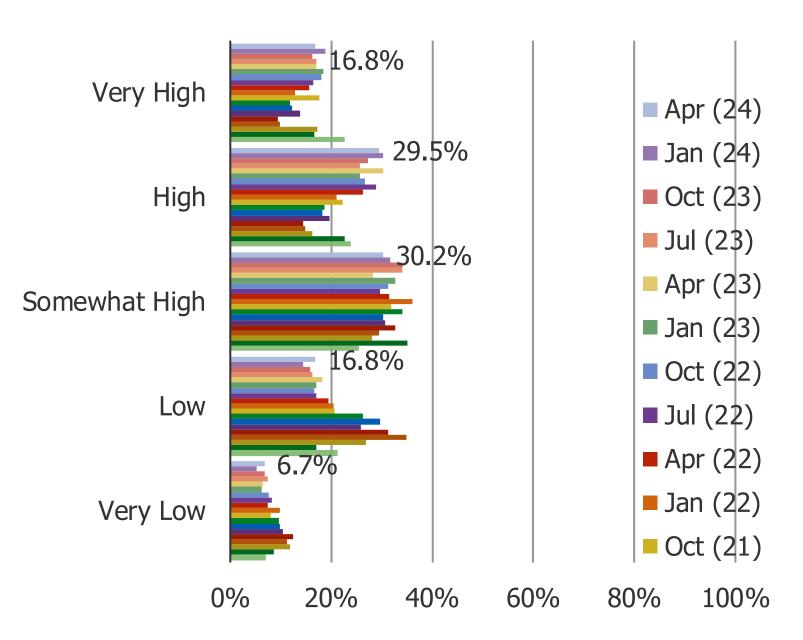

### OVERALL HOW CONFIDENT DO YOU FEEL IN THE ECONOMY?

40%

60%

Oct (22)

■ Jul (22)

■ Apr (22)

■ Jan (22)

Oct (21)