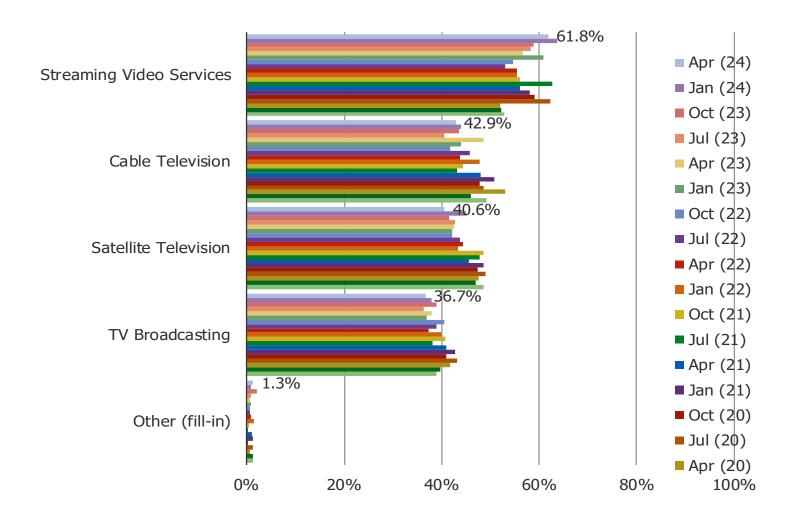

#### HOW DO YOU USUALLY WATCH TELEVISION SHOWS? (SELECT ALL THAT APPLY)

#### Posed to respondents who watch TV or movies