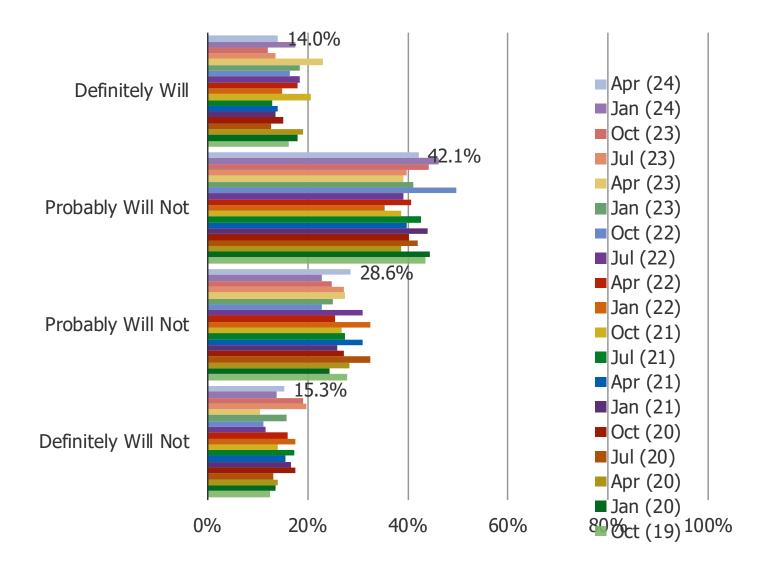

#### HOW LIKELY ARE YOU TO START AN ACCOUNT WITH NETFLIX IN THE NEXT THREE MONTHS?