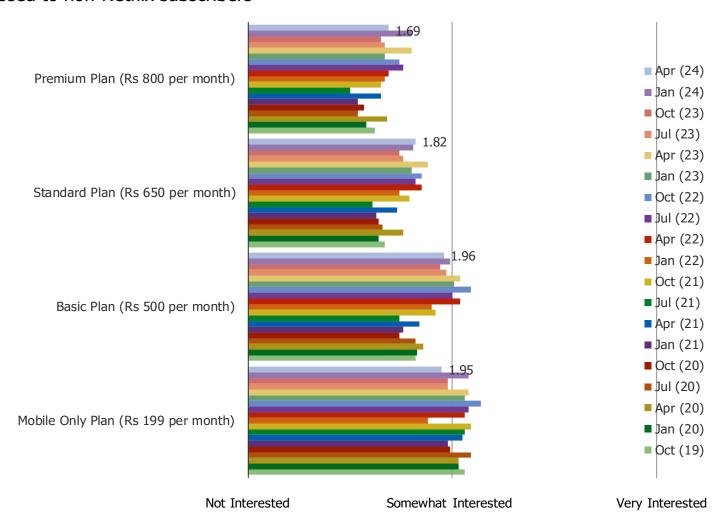

#### WHICH OF THE FOLLOWING PLANS WOULD YOU BE MOST LIKELY TO SIGN UP FOR?

Posed to non-Netflix subscribers who probably / definitely will sign up.

<sup>\*</sup>Note – prices were changed in the survey in January of 2022 to reflect the changed rates.