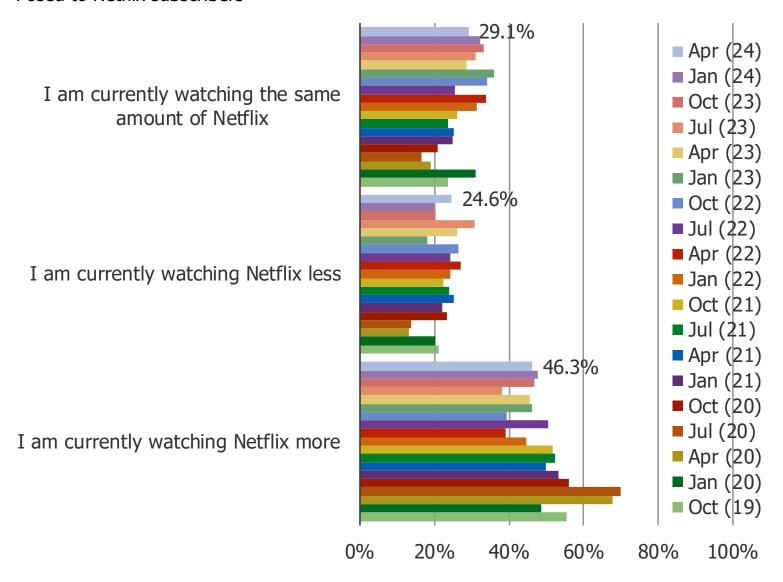

#### PLEASE COMPARE YOUR CURRENT USAGE OF NETFLIX WITH OUR USAGE 3-6 MONTHS AGO.