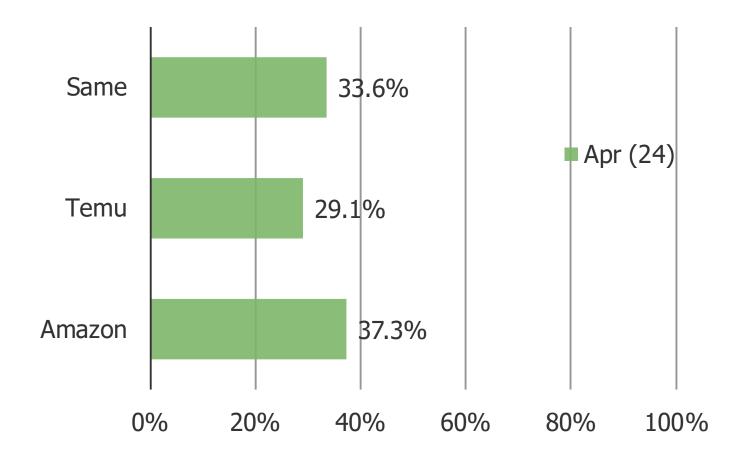

YOU MENTIONED EARLIER THAT YOU HAVE USED BOTH AMAZON AND TEMU...WHICH DO YOU THINK HAS BETTER SELECTION?

YOU MENTIONED EARLIER THAT YOU HAVE USED BOTH AMAZON AND TEMU...WHICH DO YOU THINK IS BETTER FOR RETURNS?