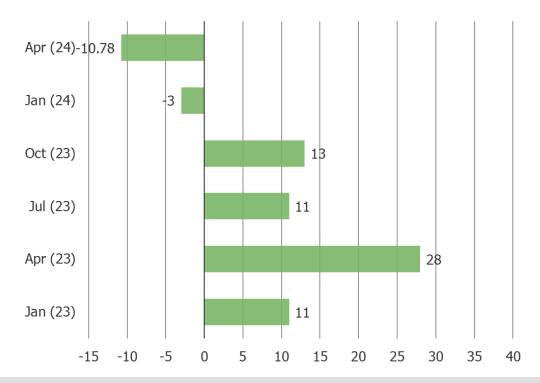

#### DO YOU EXPECT TO INCREASE OR DECREASE YOUR USAGE OF TEMU GOING FORWARD?

Posed to all respondents who have shopped Temu (N = 306)

### Reasons cited for decreasing:

- -Poor quality
- -Made in China
- -Slow shipping
- -Cutting back spending in general

### Reasons cited for increasing:

- -Great prices / value
- -It's fun and easy