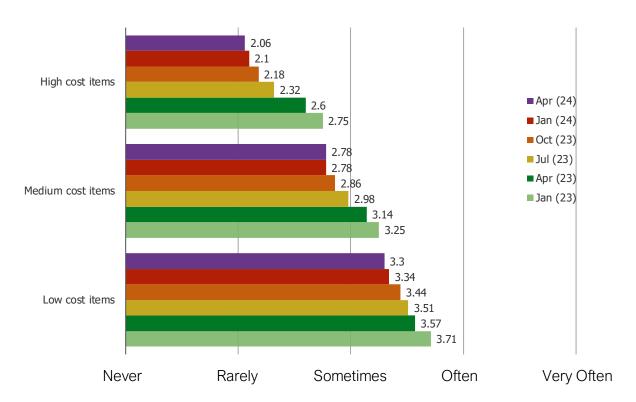

#### HOW OFTEN WILL YOU USE TEMU FOR THE FOLLOWING TYPES OF PURCHASES GOING FORWARD?

### Posed to all respondents who have shopped Temu (N = 306)