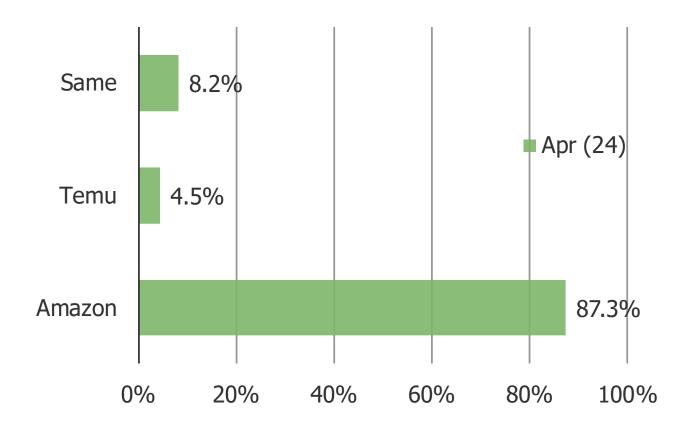

#### ON AVERAGE, HOW MANY ITEMS DO YOU BUY ON TEMU PER MONTH?

Posed to all respondents who have shopped Temu (N = 306).

YOU MENTIONED EARLIER THAT YOU HAVE USED BOTH AMAZON AND TEMU...WHICH DO YOU THINK HAS BETTER DELIVERY SPEEDS?

## **Key Takeaways:**

| Those who use both Amazon and Temu believe that Amazon has better delivery speeds by a wide margin.                                                                                                                                                                                                                                                                                          |
|----------------------------------------------------------------------------------------------------------------------------------------------------------------------------------------------------------------------------------------------------------------------------------------------------------------------------------------------------------------------------------------------|
| Those who use both Amazon and Temu believe that Temu has better prices.                                                                                                                                                                                                                                                                                                                      |
| Consumers continue to express concerns around the quality of products found on Temu. Most think that Amazon does a better job on the quality front.                                                                                                                                                                                                                                          |
| Consumers are more evenly split on Amazon and Temu when it comes to which retailer is more fun to shop.                                                                                                                                                                                                                                                                                      |
| Awareness of Temu has been more flat of late after a period of steady increases.                                                                                                                                                                                                                                                                                                             |
| The share who use Temu regularly and occasionally has also dropped a bit q/q.                                                                                                                                                                                                                                                                                                                |
| NPS focusing on those who shop Temu regularly remains strong at $\sim$ 67.                                                                                                                                                                                                                                                                                                                   |
| Overall NPS for those who have ever shopped Temu however continues to decline.                                                                                                                                                                                                                                                                                                               |
| Consumer opinions of Temu have steadily dropped when it comes to a number of aspects/dimensions we ask about including pricing of products, product selection, the website, the mobile app, and shipping speed. It is worth noting that with a disruptive platform gaining more and more users that earlier adopters are typically more enthusiastic about the platform than later adopters. |