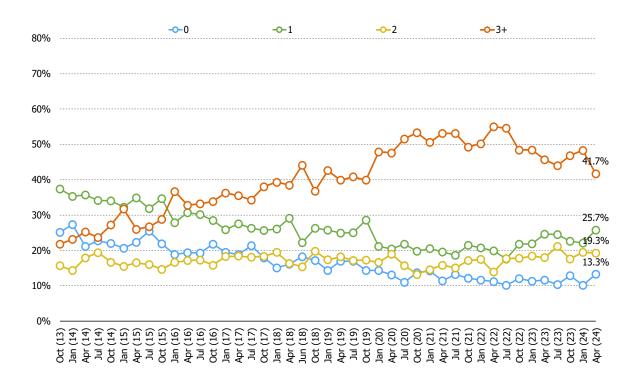

#### HOW LIKELY IS IT THAT YOU WOULD RECOMMEND TEMU TO A FRIEND OR COLLEAGUE?

Posed to all respondents who have shopped Temu (combining all historical waves to achieve a larger N size on cross-tabs by frequency)

All who have shopped Temu (ever), wave by wave.