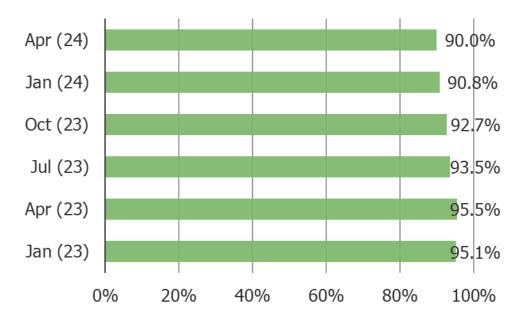

# AMAZON USERS – HAVE YOU PURCHASED AN ITEM FROM AMAZON DURING THE PAST THREE MONTHS?

#### Posed to Amazon users

Oct (13)

Apr (14)

Apr (14)

Oct (14)

Oct (14)

Oct (14)

Oct (15)

Jul (15)

Jul (15)

Apr (15)

Apr (16)

Oct (16)

Jul (17)

Apr (18)

Apr (19)

Jul (19)

Apr (19)

Apr (19)

Jul (20)

Apr (20)

AMAZON USERS – HAVE YOU PURCHASED AN ITEM FROM THE AMAZON MOBILE APP IN THE PAST THREE MONTHS?