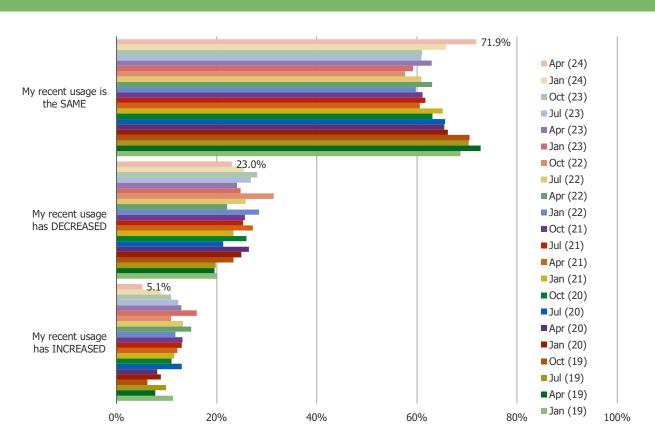

ed to respondents who shop Temu regularly or occasionally...



#### ETSY USERS – HAVE YOU PURCHASED AN ITEM FROM ETSY IN THE LAST THREE MONTHS?





PURCHASED THROUGH ETSY IN PAST THREE MONTHS – HOW MANY ITEMS HAVE YOU PURCHASED THROUGH ETSY IN THE LAST THREE MONTHS?





#### ETSY USERS - ON AVERAGE, HOW MANY ITEMS DO YOU BUY THROUGH ETSY PER MONTH





#### ETSY USERS - RECENT USAGE





#### ETSY USERS - EXPECTED USAGE





Temu

APPENDIX - WAYFAIR <> TEMU

#### ALL RESPONDENTS - DO YOU EVER USE OR VISIT WAYFAIR?



### Posed to respondents who shop Temu regularly or occasionally...



#### WAYFAIR USERS - HAVE YOU PURCHASED AN ITEM FROM WAYFAIR IN THE PAST THREE MONTHS?





### ON AVERAGE, HOW MANY ITEMS DO YOU PURCHASE FROM WAYFAIR PER MONTH?





#### WAYFAIR USERS - RECENT USAGE





#### WAYFAIR USERS - EXPECTED USAGE