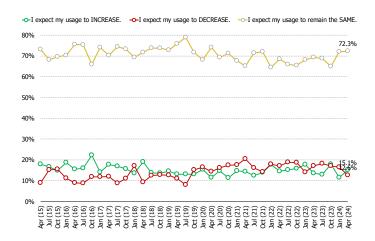

#### DO YOU EXPECT TO INCREASE OR DECREASE YOUR USAGE OF TEMU GOING FORWARD?

Posed to all respondents who have shopped Temu (N = 306)