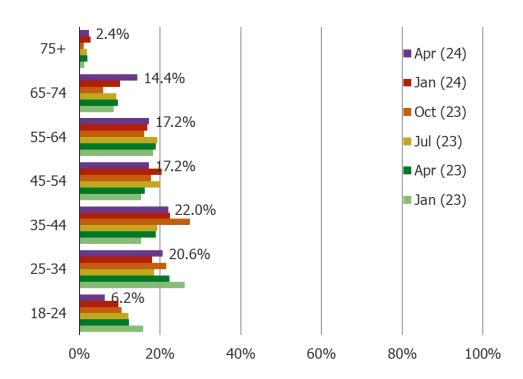

#### **TEMU CUSTOMERS - AGE**

All respondents vs. respondents who shop Temu regularly or occasionally. (N= 209)

# Time series (Regular or occasional Temu Customers)