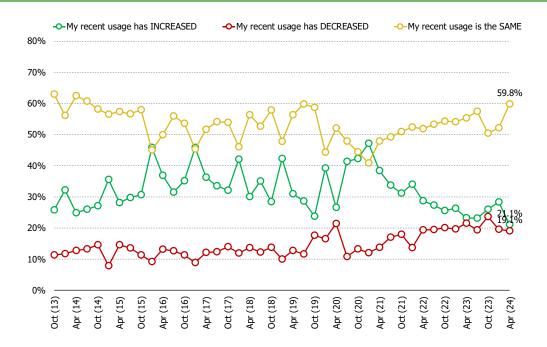

### Posed to all respondents.



Posed to respondents who shop Temu regularly or occasionally...



# AMAZON USERS – HAVE YOU PURCHASED AN ITEM FROM AMAZON DURING THE PAST THREE MONTHS?

#### Posed to Amazon users



Oct (13)

Apr (14)

Apr (14)

Oct (14)

Oct (14)

Oct (14)

Oct (15)

Jul (15)

Jul (15)

Apr (15)

Apr (16)

Oct (16)

Jul (17)

Apr (18)

Apr (19)

Jul (19)

Apr (19)

Apr (19)

Jul (20)

Apr (20)



AMAZON USERS – HAVE YOU PURCHASED AN ITEM FROM THE AMAZON MOBILE APP IN THE PAST THREE MONTHS?

#### Posed to Amazon users





PURCHASED THROUGH AMAZON IN THE PAST THREE MONTHS – HOW MANY ITEMS HAVE YOU PURCHASED THROUGH AMAZON IN THE LAST THREE MONTHS?





### AMAZON USERS - ON AVERAGE, HOW MANY ITEMS DO YOU BUY THROUGH AMAZON A MONTH?





#### AMAZON USERS - RECENT USAGE





#### AMAZON USERS – EXPECTED USAGE





#### ARE YOU CURRENTLY A SUBSCRIBER OF AMAZON PRIME?



Temu

APPENDIX – ETSY <> TEMU

ALL RESPONDENTS – DO YOU EVER USE OR VISIT ETSY (EITHER THE WEBSITE ON YOUR COMPUTER OR THE APPLICATION ON YOUR MOBILE DEVICE)?



Posed to respondents who shop Temu regularly or occasionally...



#### ETSY USERS – HAVE YOU PURCHASED AN ITEM FROM ETSY IN THE LAST THREE MONTHS?





PURCHASED THROUGH ETSY IN PAST THREE MONTHS – HOW MANY ITEMS HAVE YOU PURCHASED THROUGH ETSY IN THE LAST THREE MONTHS?





#### ETSY USERS - ON AVERAGE, HOW MANY ITEMS DO YOU BUY THROUGH ETSY PER MONTH





#### ETSY USERS - RECENT USAGE





#### ETSY USERS - EXPECTED USAGE





Temu

APPENDIX - WAYFAIR <> TEMU

#### ALL RESPONDENTS - DO YOU EVER USE OR VISIT WAYFAIR?



### Posed