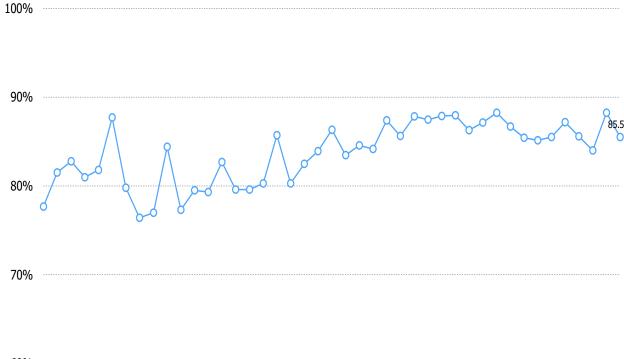

#### Posed to Amazon users

PURCHASED THROUGH AMAZON IN THE PAST THREE MONTHS – HOW MANY ITEMS HAVE YOU PURCHASED THROUGH AMAZON IN THE LAST THREE MONTHS?

### AMAZON USERS - ON AVERAGE, HOW MANY ITEMS DO YOU BUY THROUGH AMAZON A MONTH?