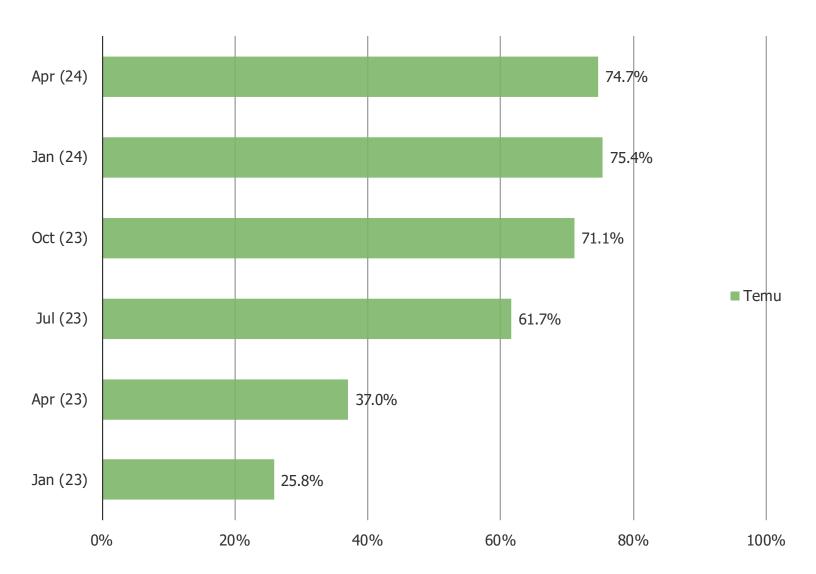

ON TEMU DO YOU THINK YOU COULD ALSO FIND ON AMAZON?



#### WHICH OF THE FOLLOWING BEST DESCRIBES YOU?

Posed to all respondents who have used both Amazon and Temu (N = 294).

There is a significant amount of overlap between the types of products I buy on Amazon and Temu

There is a small amount of overlap between the types of products I buy on Amazon and Temu

There is no overlap between the types of products I buy on Amazon and Temu



0% 20% 40% 60% 80% 100%

| www.          | hechol | keinte | I $COM$  |
|---------------|--------|--------|----------|
| V V V V V V . |        |        | I. COIII |

| BESPOKE | MARKET | INTELLIGENCE |
|---------|--------|--------------|
| Tomu    |        |              |

TEMU ENGAGEMENT AND SENTIMENT

### % AWARE OF TEMU

## Posed to all respondents



#### WHICH OF THE FOLLOWING BEST DESCRIBES HOW OFTEN YOU PURCHASE ITEMS THROUGH TEMU?

### Posed to all respondents



### Temu | April 2024

WHICH OF THE FOLLOWING BEST DESCRIBES HOW OFTEN YOU PURCHASE ITEMS THROUGH THE FOLLOWING PLATFORMS?

Posed to respondents who said they shop Temu Regularly or Occasionally ( $N = \sim 200$  per wave, less in the earlier waves)



### **BESPOKE Surveys**

## Temu | April 2024

WHICH OF THE FOLLOWING BEST DESCRIBES HOW OFTEN YOU PURCHASE ITEMS THROUGH THE FOLLOWING PLATFORMS?

Posed to respondents who said they have never shopped Temu ( $N = \sim 600$  per wave, less in the earlier waves)



#### HOW LIKELY IS IT THAT YOU WOULD RECOMMEND TEMU TO A FRIEND OR COLLEAGUE?

Posed to all respondents who have shopped Temu (combining all historical waves to