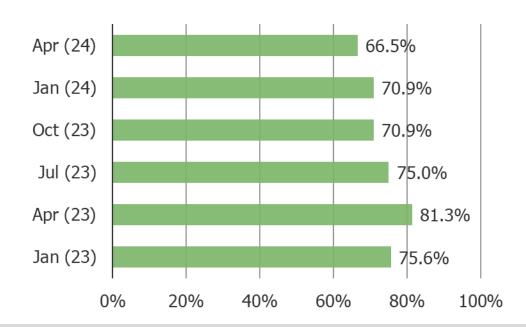

nts who shop Temu regularly or occasionally. (N= 209)



Time series (Regular or occasional Temu Customers)



Temu

APPENDIX - AMZN <> TEMU

DO YOU EVER USE OR VISIT AMAZON (EITHER THE WEBSITE ON YOUR COMPUTER OR THE APPLICATION ON YOUR MOBILE DEVICE)?

### Posed to all respondents.



Posed to respondents who shop Temu regularly or occasionally...



# AMAZON USERS – HAVE YOU PURCHASED AN ITEM FROM AMAZON DURING THE PAST THREE MONTHS?

#### Posed to Amazon users



Oct (13)

Apr (14)

Apr (14)

Oct (14)

Oct (14)

Oct (14)

Oct (15)

Jul (15)

Jul (15)

Apr (15)

Apr (16)

Oct (16)

Jul (17)

Apr (18)

Apr (19)

Jul (19)

Apr (19)

Apr (19)

Jul (20)

Apr (20)



AMAZON USERS – HAVE YOU PURCHASED AN ITEM FROM THE AMAZON MOBILE APP IN THE PAST THREE MONTHS?

#### Posed to Amazon users





PURCHASED THROUGH AMAZON IN THE PAST THREE MONTHS – HOW MANY ITEMS HAVE YOU PURCHASED THROUGH AMAZON IN THE LAST THREE MONTHS?





### AMAZON USERS - ON AVERAGE, HOW MANY ITEMS DO YOU BUY THROUGH AMAZON A MONTH?





#### AMAZON USERS - RECENT USAGE





#### AMAZON USERS – EXPECTED USAGE





#### ARE YOU CURRENTLY A SUBSCRIBER OF AMAZON PRIME?



Temu

APPENDIX – ETSY <> TEMU

ALL RESPONDENTS – DO YOU EVER USE OR VISIT ETSY (EITHER THE WEBSITE ON YOUR COMPUTER OR THE APPLICATION ON YOUR MOBILE DEVICE)?



Posed to respondents who shop Temu regularly or occasionally...



#### ETSY USERS – HAVE YOU PURCHASED AN ITEM FROM ETSY IN THE LAST THREE MONTHS?





PURCHASED THROUGH ETSY IN PAST THREE MONTHS – HOW MANY ITEMS HAVE YOU PURCHASED THROUGH ETSY IN THE LAST THREE MONTHS?





#### ET