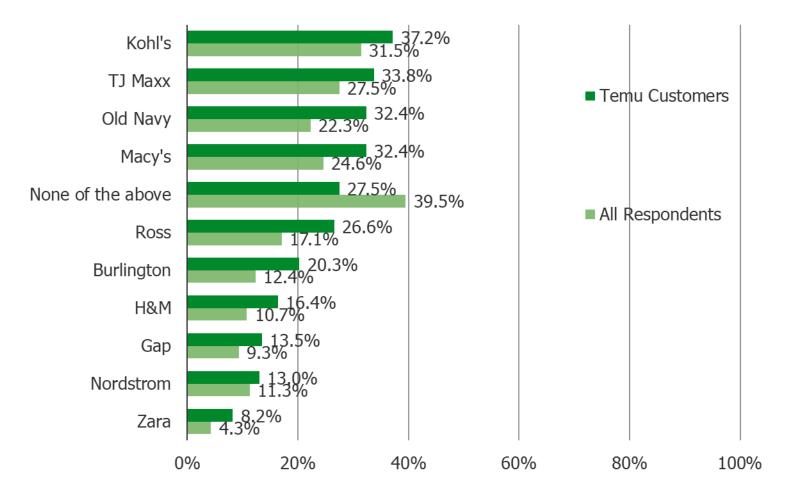

## Temu | April 2024

WHICH OF THE FOLLOWING WOULD YOU CONSIDER YOURSELF A CUSTOMER OF? IE- YOU REGULARLY OR OCCASIONALLY SHOP HERE. SELECT ALL THAT APPLY

Posed to all respondents vs. respondents who are regular Temu customers. (N= 209)