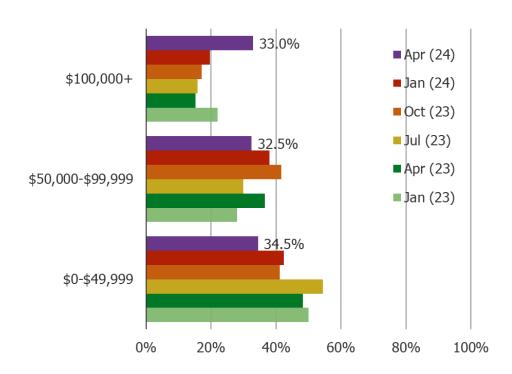

#### TEMU CUSTOMERS - INCOME

All respondents vs. respondents who shop Temu regularly or occasionally. (N= 209)

Time series (Regular or occasional Temu Customers)

Temu

APPENDIX - AMZN <> TEMU

DO YOU EVER USE OR VISIT AMAZON (EITHER THE WEBSITE ON YOUR COMPUTER OR THE APPLICATION ON YOUR MOBILE DEVICE)?