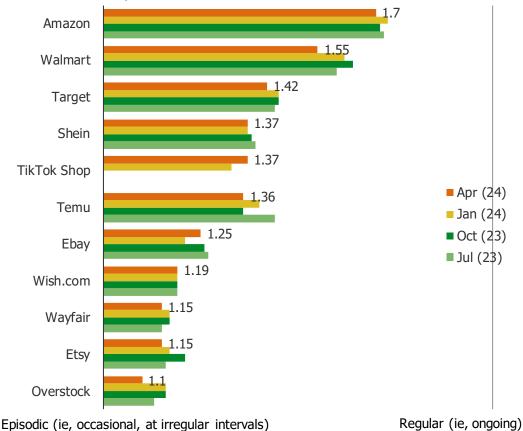

# Temu | April 2024

WOULD YOU DESCRIBE YOUR USAGE OF THIS PLATFORM AS REGULAR (IE, ONGOING) OR EPISODIC (OCCASIONAL, AT IRREGULAR INTERVALS)

Posed to all respondents who shop the below.