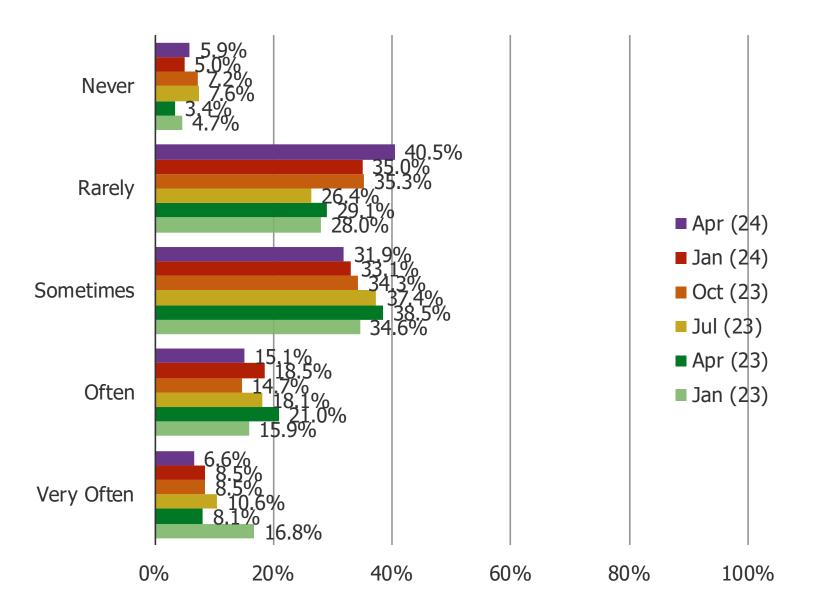

#### HOW OFTEN DO YOU BUY PRODUCTS ON TEMU?

Posed to all respondents who have shopped Temu (N = 306)