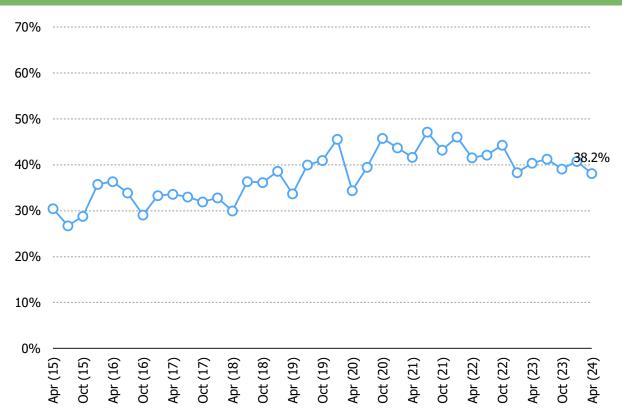

t (14)

Oct (14)

Oct (15)

Jul (15)

Jul (15)

Apr (15)

Apr (16)

Oct (16)

Jul (17)

Apr (18)

Apr (19)

Jul (19)

Apr (19)

Apr (19)

Jul (20)

Apr (20)



AMAZON USERS – HAVE YOU PURCHASED AN ITEM FROM THE AMAZON MOBILE APP IN THE PAST THREE MONTHS?

#### Posed to Amazon users





PURCHASED THROUGH AMAZON IN THE PAST THREE MONTHS – HOW MANY ITEMS HAVE YOU PURCHASED THROUGH AMAZON IN THE LAST THREE MONTHS?





### AMAZON USERS - ON AVERAGE, HOW MANY ITEMS DO YOU BUY THROUGH AMAZON A MONTH?





#### AMAZON USERS - RECENT USAGE





#### AMAZON USERS – EXPECTED USAGE





#### ARE YOU CURRENTLY A SUBSCRIBER OF AMAZON PRIME?



Temu

APPENDIX – ETSY <> TEMU

ALL RESPONDENTS – DO YOU EVER USE OR VISIT ETSY (EITHER THE WEBSITE ON YOUR COMPUTER OR THE APPLICATION ON YOUR MOBILE DEVICE)?



Posed to respondents who shop Temu regularly or occasionally...



#### ETSY USERS – HAVE YOU PURCHASED AN ITEM FROM ETSY IN THE LAST THREE MONTHS?





PURCHASED THROUGH ETSY IN PAST THREE MONTHS – HOW MANY ITEMS HAVE YOU PURCHASED THROUGH ETSY IN THE LAST THREE MONTHS?





#### ETSY USERS - ON AVERAGE, HOW MANY ITEMS DO YOU BUY THROUGH ETSY PER MONTH





#### ETSY USERS - RECENT USAGE





#### ETSY USERS - EXPECTED USAGE





Temu

APPENDIX - WAYFAIR <> TEMU

#### ALL RESPONDENTS - DO YOU EVER USE OR VISIT WAYFAIR?



### Posed to respondents who shop Temu regularly or occasionally...



#### WAYFAIR USERS - HAVE YOU PURCHASED AN ITEM FROM WAYFAIR IN THE PAST THREE MONTHS?





### ON AVERAGE, HOW MANY ITEMS DO YOU PURCHASE FROM WAYFAIR PER MONTH?





#### WAYFAIR USERS - RECENT US