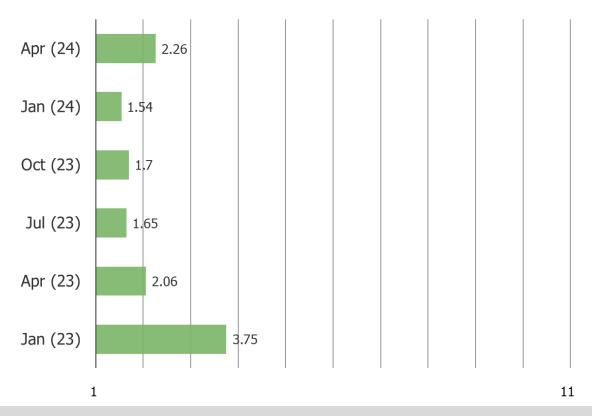

#### ON AVERAGE, HOW MANY ITEMS DO YOU BUY ON TEMU PER MONTH?

Posed to all respondents who have shopped Temu (N = 306).

YOU MENTIONED EARLIER THAT YOU HAVE USED BOTH AMAZON AND TEMU...WHICH DO YOU THINK HAS BETTER DELIVERY SPEEDS?