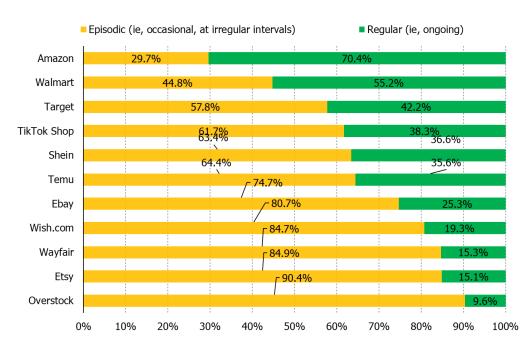

# Temu | April 2024

WOULD YOU DESCRIBE YOUR USAGE OF THIS PLATFORM AS REGULAR (IE, ONGOING) OR EPISODIC (OCCASIONAL, AT IRREGULAR INTERVALS)

Posed to all respondents who shop the below.

### April 2024 Breakout

YOU MENTIONED YOUR SHOPPING OF THIS PLATFORM IS MORE EPISODIC (IE, OCCASIONAL, AT IRREGULAR INTERVALS). CAN YOU GIVE US AN EXAMPLE OF AN OCCASION OR NEED THAT WOULD PROMPT YOU TO SHOP THIS PLATFORM?

Posed to all respondents who shop the below and their use is more episodic than regular.