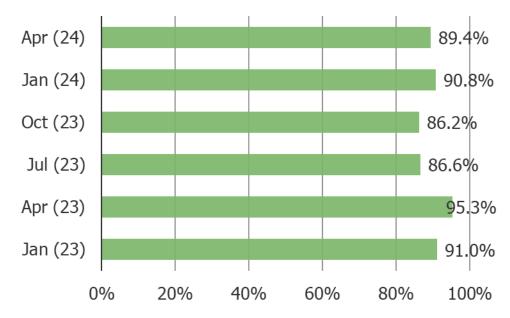

#### ARE YOU CURRENTLY A SUBSCRIBER OF AMAZON PRIME?

Temu

APPENDIX – ETSY <> TEMU

ALL RESPONDENTS – DO YOU EVER USE OR VISIT ETSY (EITHER THE WEBSITE ON YOUR COMPUTER OR THE APPLICATION ON YOUR MOBILE DEVICE)?