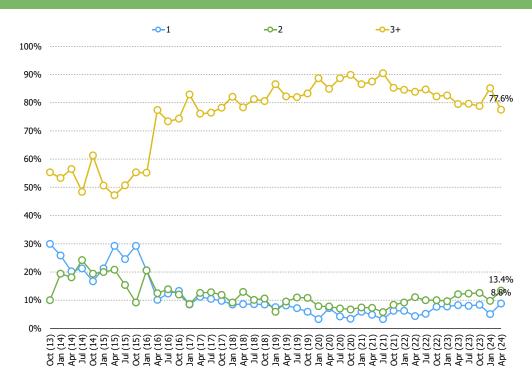

#### WHICH OF THE FOLLOWING BEST DESCRIBES HOW OFTEN YOU PURCHASE ITEMS THROUGH TEMU?

### Posed to all respondents