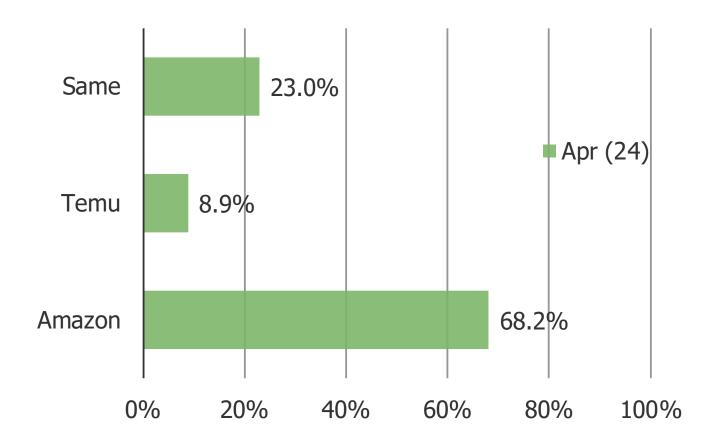

YOU MENTIONED EARLIER THAT YOU HAVE USED BOTH AMAZON AND TEMU...WHICH DO YOU THINK HAS BETTER SELECTION?

YOU MENTIONED EARLIER THAT YOU HAVE USED BOTH AMAZON AND TEMU...WHICH DO YOU THINK IS BETTER FOR RETURNS?