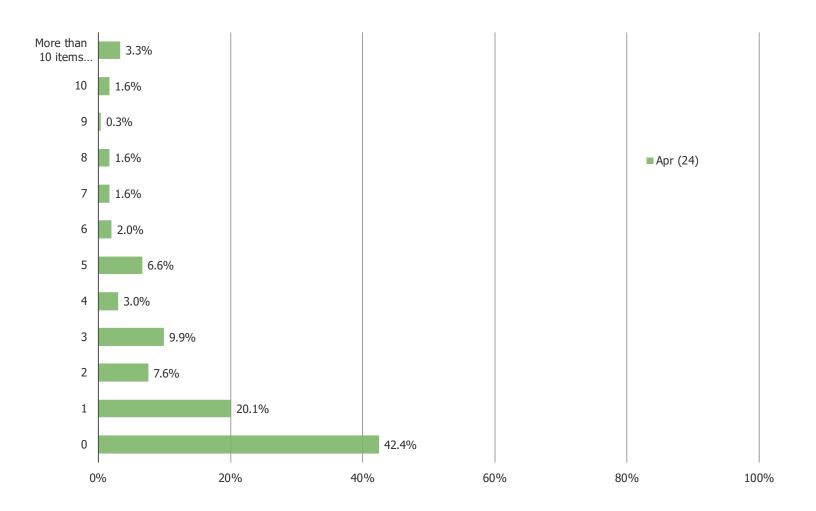

#### ON AVERAGE, HOW MANY ITEMS DO YOU BUY ON TEMU PER MONTH?

Posed to all respondents who have shopped Temu (N = 306).

YOU MENTIONED EARLIER THAT YOU HAVE USED BOTH AMAZON AND TEMU...WHICH DO YOU THINK HAS BETTER DELIVERY SPEEDS?