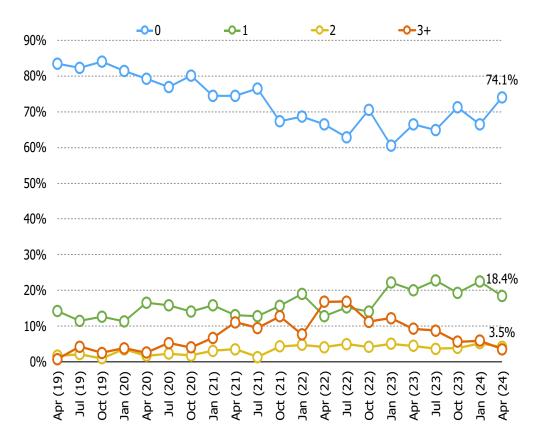

#### HOW MANY ITEMS HAVE YOU PURCHASED THROUGH TEMU IN THE LAST THREE MONTHS?

Posed to all respondents who have shopped Temu (N = 306).