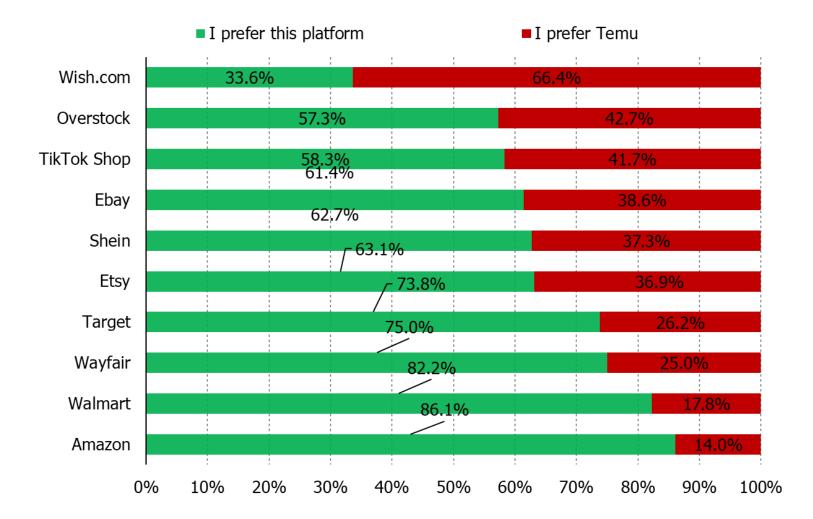

#### HOW DO THE FOLLOWING COMPARE TO TEMU?

Posed to all respondents who have shopped Temu AND also shop the following.

|             | N=  |
|-------------|-----|
| Amazon      | 294 |
| Walmart     | 270 |
| Wayfair     | 148 |
| Target      | 225 |
| Etsy        | 168 |
| Shein       | 134 |
| Ebay        | 215 |
| TikTok Shop | 60  |
| Overstock   | 117 |
| Wish.com    | 113 |