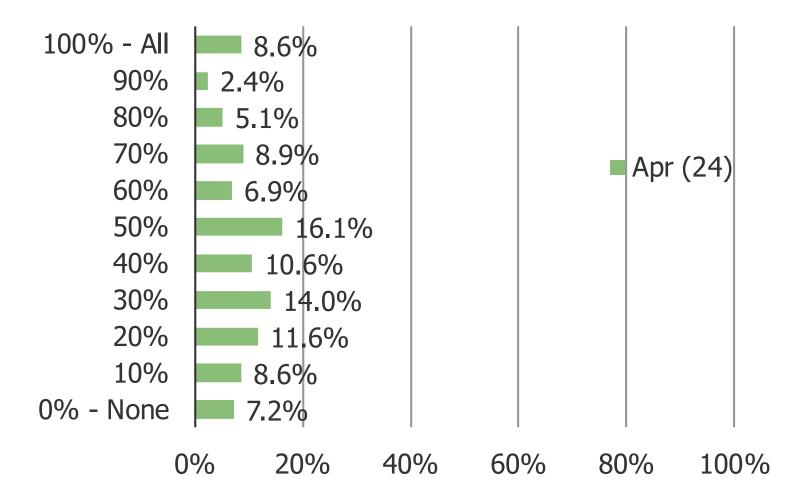

YOU MENTIONED EARLIER THAT YOU HAVE USED BOTH AMAZON AND TEMU...WHICH DO YOU THINK IS MORE FUN TO SHOP?

WHAT PERCENTAGE OF ITEMS THAT YOU WOULD TYPICALLY BUY ON AMAZON DO YOU THINK YOU COULD ALSO FIND ON TEMU?

WHAT PERCENTAGE OF ITEMS THAT YOU WOULD TYPICALLY BUY ON TEMU DO YOU THINK YOU COULD ALSO FIND ON AMAZON?