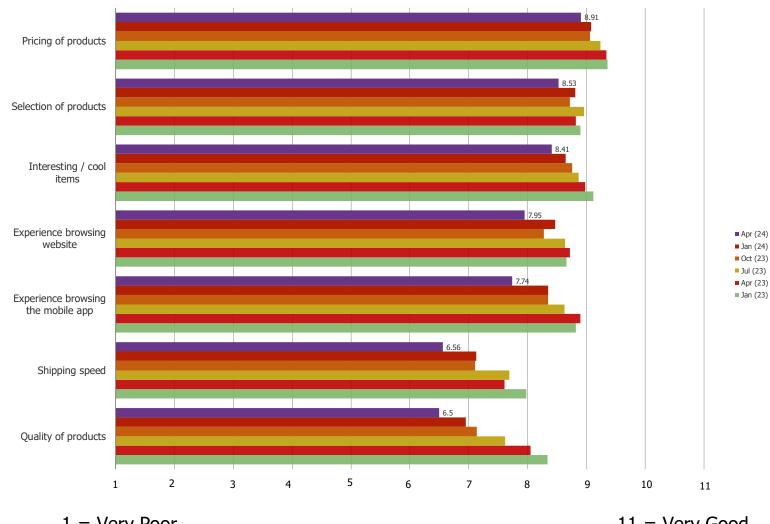

### WHAT IS YOUR OPINION OF TEMU WHEN IT COMES TO...

Posed to all respondents who have shopped Temu at least one time.

| BESFORE WARRET INTELLIGENCE      | www.pespokellitel.com |
|----------------------------------|-----------------------|
| Temu                             |                       |
|                                  |                       |
|                                  |                       |
|                                  |                       |
|                                  |                       |
|                                  |                       |
|                                  |                       |
|                                  |                       |
|                                  |                       |
|                                  |                       |
|                                  |                       |
| WHO MIGHT TEMU AND SHEIN BE DISE | RUPTING?              |
|                                  |                       |

## **Key Takeaways:**

| Those who use both Amazon and Temu believe that Amazon has better delivery speeds by a wide margin.                                                                                                                                                                                                                                                                                          |
|----------------------------------------------------------------------------------------------------------------------------------------------------------------------------------------------------------------------------------------------------------------------------------------------------------------------------------------------------------------------------------------------|
| Those who use both Amazon and Temu believe that Temu has better prices.                                                                                                                                                                                                                                                                                                                      |
| Consumers continue to express concerns around the quality of products found on Temu. Most think that Amazon does a better job on the quality front.                                                                                                                                                                                                                                          |
| Consumers are more evenly split on Amazon and Temu when it comes to which retailer is more fun to shop.                                                                                                                                                                                                                                                                                      |
| Awareness of Temu has been more flat of late after a period of steady increases.                                                                                                                                                                                                                                                                                                             |
| The share who use Temu regularly and occasionally has also dropped a bit q/q.                                                                                                                                                                                                                                                                                                                |
| NPS focusing on those who shop Temu regularly remains strong at $\sim$ 67.                                                                                                                                                                                                                                                                                                                   |
| Overall NPS for those who have ever shopped Temu however continues to decline.                                                                                                                                                                                                                                                                                                               |
| Consumer opinions of Temu have steadily dropped when it comes to a number of aspects/dimensions we ask about including pricing of products, product selection, the website, the mobile app, and shipping speed. It is worth noting that with a disruptive platform gaining more and more users that earlier adopters are typically more enthusiastic about the platform than later adopters. |