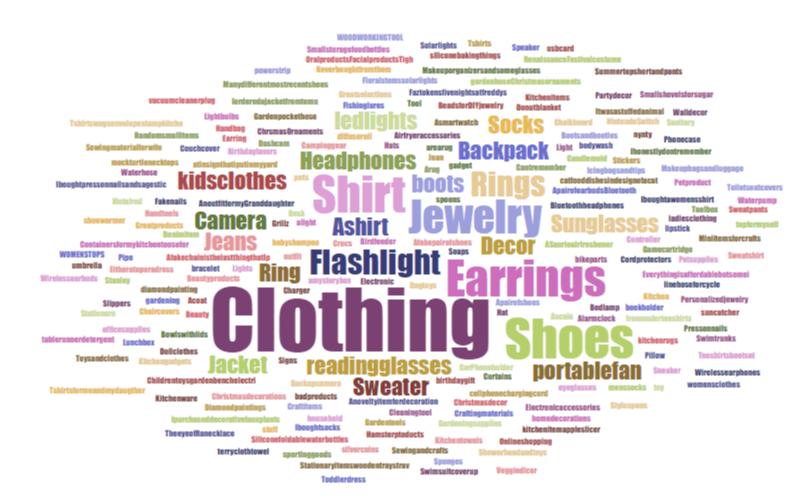

#### WHAT IS THE LAST TYPE OF ITEM/PRODUCT YOU BOUGHT FROM TEMU?

Posed to all respondents who have shopped Temu (N = 306)