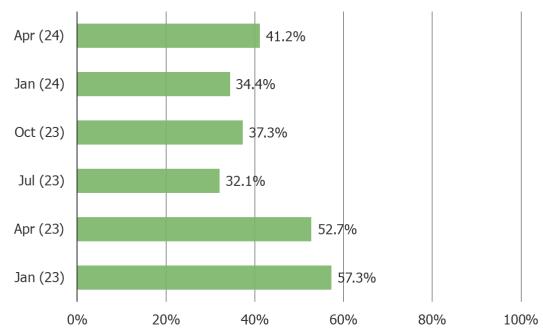

#### HOW LIKELY IS IT THAT YOU WOULD RECOMMEND TEMU TO A FRIEND OR COLLEAGUE?

Posed to all respondents who have shopped Temu (combining all historical waves to achieve a larger N size on cross-tabs by frequency)

All who have shopped Temu (ever), wave by wave.