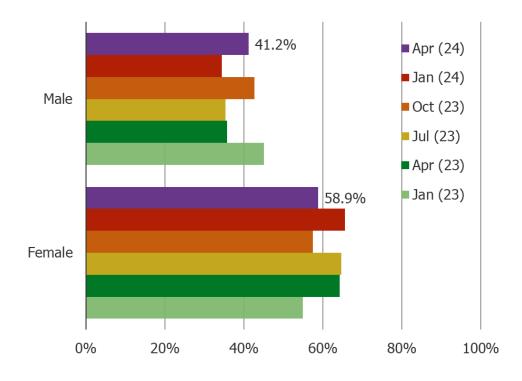

#### TEMU CUSTOMERS - GENDER

All respondents vs. respondents who shop Temu regularly or occasionally. (N= 209)

Time series (Regular or occasional Temu Customers)