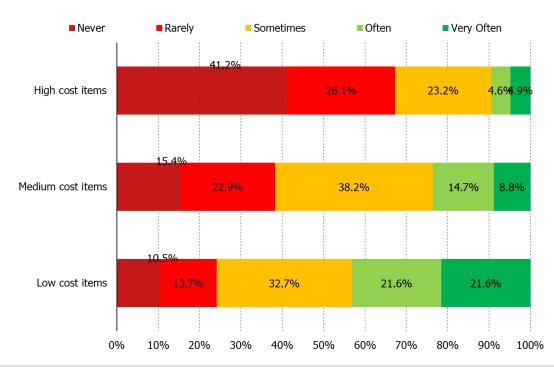

#### HOW OFTEN WILL YOU USE TEMU FOR THE FOLLOWING TYPES OF PURCHASES GOING FORWARD?

### Posed to all respondents who have shopped Temu (N = 306)

### April 2024 Breakout