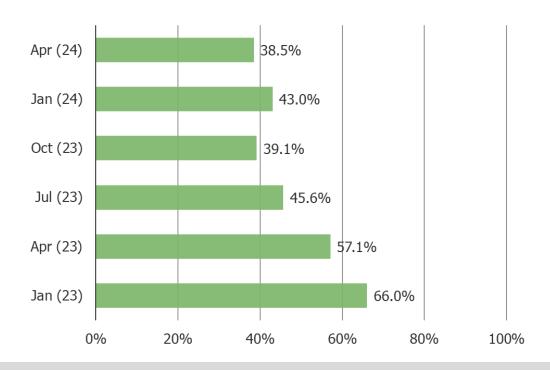

#### HOW LIKELY IS IT THAT YOU WOULD RECOMMEND TEMU TO A FRIEND OR COLLEAGUE?

Posed to all respondents who have shopped Temu (combining all historical waves to achieve a larger N size on cross-tabs by frequency)

All who have shopped Temu (ever), wave by wave.