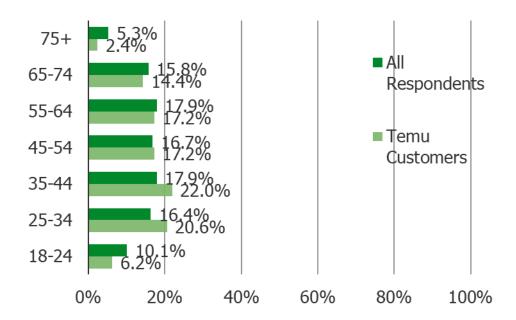

#### **TEMU CUSTOMERS - AGE**

All respondents vs. respondents who shop Temu regularly or occasionally. (N= 209)