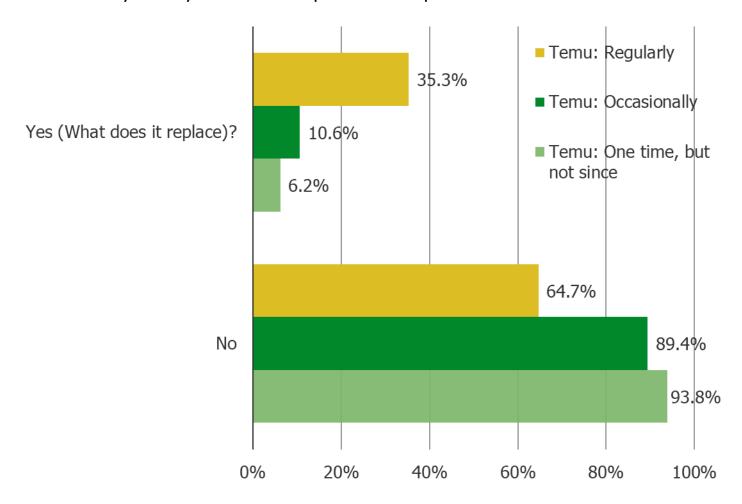

## Temu | April 2024

DO YOU FEEL YOUR SHOPPING ON TEMU REPLACES ANY OF YOUR SPENDING THAT WOULD TYPICALLY GO TO OTHER WEBSITES, APPS, OR STORES?

Posed to all respondents who have shopped Temu (N = 306)

DO YOU FEEL YOUR SHOPPING ON TEMU REPLACES ANY OF YOUR SPENDING THAT WOULD TYPICALLY GO TO OTHER WEBSITES, APPS, OR STORES?

Cross-Tab Analysis – by how often respondents shop Temu.

Ie, 35.3% of those who shop Temu regularly said that it replaces spending that would typically go to other websites, apps, or stores.