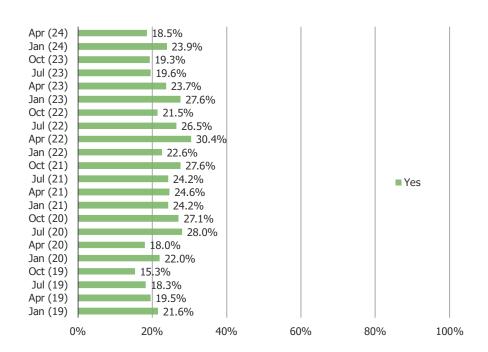

O YOU EVER USE OR VISIT ETSY (EITHER THE WEBSITE ON YOUR COMPUTER OR THE APPLICATION ON YOUR MOBILE DEVICE)?



Posed to respondents who shop Temu regularly or occasionally...



#### ETSY USERS – HAVE YOU PURCHASED AN ITEM FROM ETSY IN THE LAST THREE MONTHS?





PURCHASED THROUGH ETSY IN PAST THREE MONTHS – HOW MANY ITEMS HAVE YOU PURCHASED THROUGH ETSY IN THE LAST THREE MONTHS?





#### ETSY USERS - ON AVERAGE, HOW MANY ITEMS DO YOU BUY THROUGH ETSY PER MONTH





#### ETSY USERS - RECENT USAGE





#### ETSY USERS - EXPECTED USAGE





Temu

APPENDIX - WAYFAIR <> TEMU

#### ALL RESPONDENTS - DO YOU EVER USE OR VISIT WAYFAIR?



### Posed to respondents who shop Temu regularly or occasionally...



#### WAYFAIR USERS - HAVE YOU PURCHASED AN ITEM FROM WAYFAIR IN THE PAST THREE MONTHS?





### ON AVERAGE, HOW MANY ITEMS DO YOU PURCHASE FROM WAYFAIR PER MONTH?





#### WAYFAIR USERS - RECENT USAGE





#### WAYFAIR USERS - EXPECTED USAGE