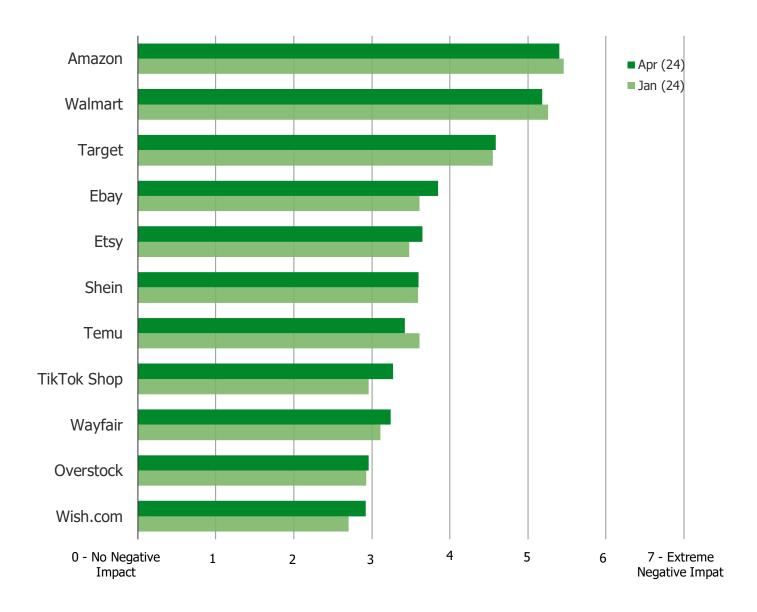

#### WOULD IT IMPACT YOUR LIFE IF THE FOLLOWING WENT OUT OF EXISTENCE TODAY?

Posed to all respondents who have shopped each of the following at least once...