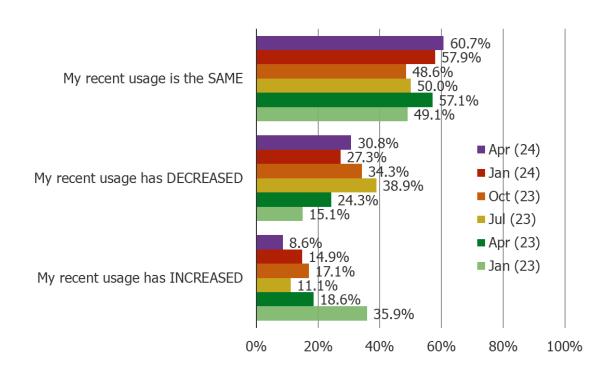

#### DO YOU EXPECT TO INCREASE OR DECREASE YOUR USAGE OF TEMU GOING FORWARD?

Posed to all respondents who have shopped Temu (N = 306)

### April 2024 Breakout