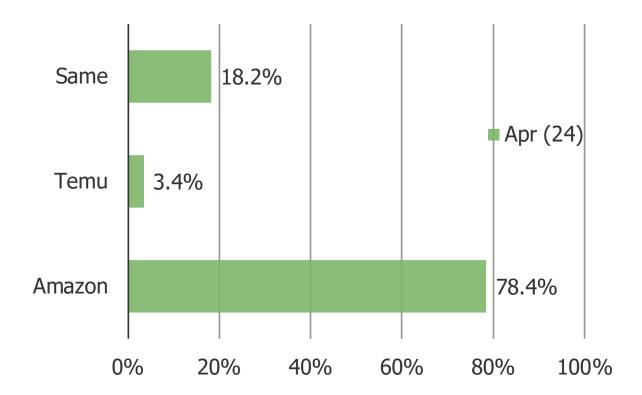

YOU MENTIONED EARLIER THAT YOU HAVE USED BOTH AMAZON AND TEMU...WHICH DO YOU THINK HAS BETTER PRICES?

YOU MENTIONED EARLIER THAT YOU HAVE USED BOTH AMAZON AND TEMU...WHICH DO YOU THINK HAS BETTER QUALITY PRODUCTS?