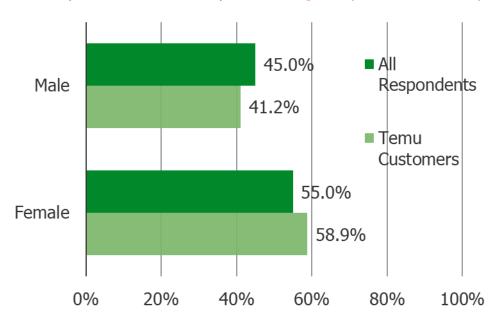

#### TEMU CUSTOMERS - GENDER

All respondents vs. respondents who shop Temu regularly or occasionally. (N= 209)

Time series (Regular or occasional Temu Customers)