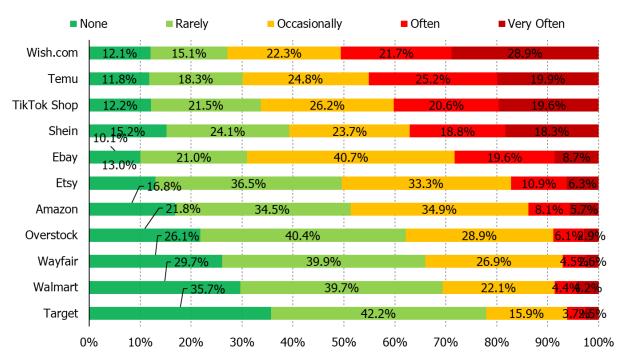

#### WHICH OF THE FOLLOWING BEST DESCRIBES HOW OFTEN YOU PURCHASE ITEMS THROUGH TEMU?

### Posed to all respondents