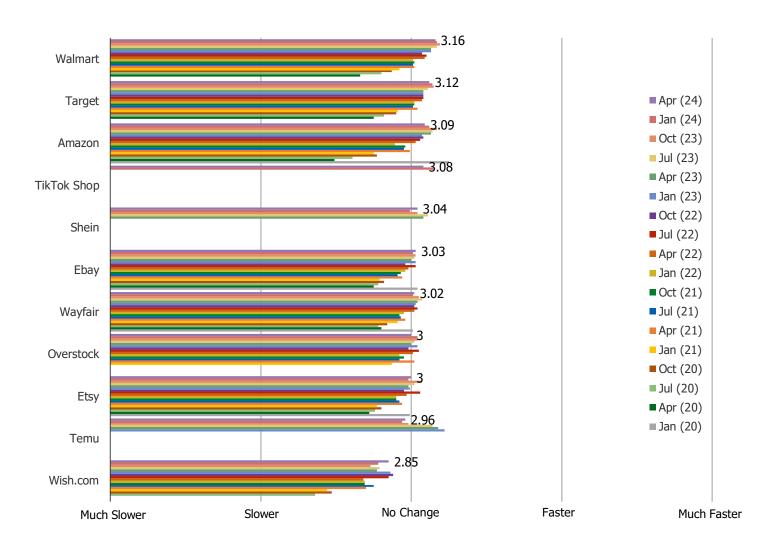

#### Temu

HAVE YOU NOTICED ANY CHANGES IN AVAILABLE SHIPPING TIMES WHEN USING THIS PLATFORM RECENTLY?

Posed to users of each site/app.

| www.l        | nacho | Vainta   | com   |
|--------------|-------|----------|-------|
| VV VV VV - I |       | NEII ILE | LUIII |