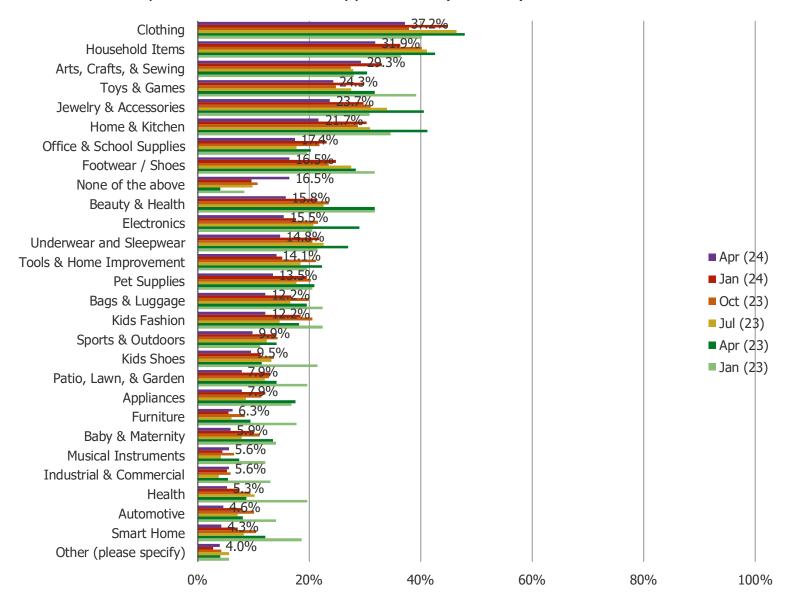

#### WHICH TYPES OF PRODUCTS DO YOU FEEL TEMU IS BEST FOR? SELECT ALL THAT APPLY

### Posed to all respondents who have shopped Temu (N = 306)