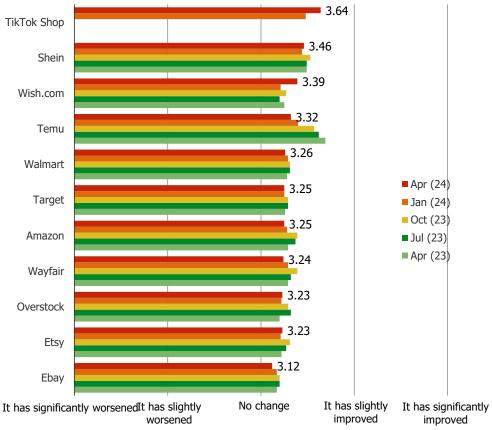

l respondents vs. respondents who are regular Temu customers. (N= 209)



| ١ | ٨/ | ۱۸/ | ۱۸ | ,        | h | es         | n |   | k | $oldsymbol{eta}$ i | n | t | ۵ | П | $\cap$ | n | n | ١ |
|---|----|-----|----|----------|---|------------|---|---|---|--------------------|---|---|---|---|--------|---|---|---|
| ١ | /V | vv  | V١ | <i>.</i> | U | <b>C</b> 3 | U | U | Λ |                    | ш | L | ᆫ |   | U      |   |   | ı |

BESPOKE MARKET INTELLIGENCE
Temu

## COMPETITIVE DYNAMICS

#### HOW MUCH TRUST DO YOU HAVE IN THE FOLLOWING?

Posed to respondents who are aware of each of the following platforms:



HAVE YOU NOTICED ANY CHANGES TO HOW GOOD THE SALES / PROMOTIONAL OFFERS ARE ON THESE PLATFORMS RECENTLY?

## Posed to respondents who are aware of each of the following platforms:



## April 2024 Breakout



WHICH OF THE FOLLOWING BEST DESCRIBES HOW OFTEN YOU PURCHASE ITEMS THROUGH EACH OF THE FOLLOWING WEBSITES/APPS?

### Posed to all respondents



#### HOW DO YOU FIND THE SHIPPING EXPERIENCE WITH THIS APP/SITE?

# Posed to users of each site/app



#### PLEASE RATE HOW LOYAL YOU ARE TO THIS APP/SITE FOR THE TYPES OF ITEMS YOU BUY FROM THEM:

### Posed to users of each site/app



#### HOW OFTEN DO YOU THINK THERE ARE COUNTERFEIT / FAKE ITEMS BEING SOLD ON THIS PLATFORM?

Posed to all respondents who shop the below.



### April 2024 Breakout



#### WOULD IT IMPACT YOUR LIFE IF THE FOLLOWING WENT OUT OF EXISTENCE TODAY?

Posed to all respondents who have shopped each of the following at least once...



### **BESPOKE Surveys**

# Temu | April 2024

WOULD YOU DESC