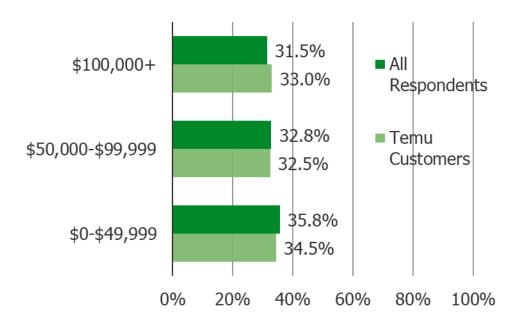

#### TEMU CUSTOMERS - INCOME

All respondents vs. respondents who shop Temu regularly or occasionally. (N= 209)

Time series (Regular or occasional Temu Customers)

Temu

APPENDIX - AMZN <> TEMU

DO YOU EVER USE OR VISIT AMAZON (EITHER THE WEBSITE ON YOUR COMPUTER OR THE APPLICATION ON YOUR MOBILE DEVICE)?