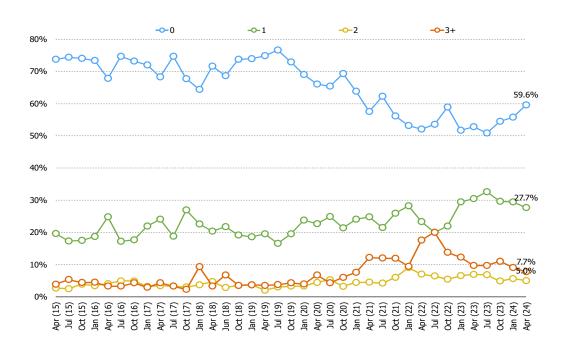

#### HOW MANY ITEMS HAVE YOU PURCHASED THROUGH TEMU IN THE LAST THREE MONTHS?

Posed to all respondents who have shopped Temu (N = 306).

## **Key Takeaways:**

| Those who use both Amazon and Temu believe that Amazon has better delivery speeds by a wide margin.                                                                                                                                                                                                                                                                                          |
|----------------------------------------------------------------------------------------------------------------------------------------------------------------------------------------------------------------------------------------------------------------------------------------------------------------------------------------------------------------------------------------------|
| Those who use both Amazon and Temu believe that Temu has better prices.                                                                                                                                                                                                                                                                                                                      |
| Consumers continue to express concerns around the quality of products found on Temu. Most think that Amazon does a better job on the quality front.                                                                                                                                                                                                                                          |
| Consumers are more evenly split on Amazon and Temu when it comes to which retailer is more fun to shop.                                                                                                                                                                                                                                                                                      |
| Awareness of Temu has been more flat of late after a period of steady increases.                                                                                                                                                                                                                                                                                                             |
| The share who use Temu regularly and occasionally has also dropped a bit q/q.                                                                                                                                                                                                                                                                                                                |
| NPS focusing on those who shop Temu regularly remains strong at $\sim$ 67.                                                                                                                                                                                                                                                                                                                   |
| Overall NPS for those who have ever shopped Temu however continues to decline.                                                                                                                                                                                                                                                                                                               |
| Consumer opinions of Temu have steadily dropped when it comes to a number of aspects/dimensions we ask about including pricing of products, product selection, the website, the mobile app, and shipping speed. It is worth noting that with a disruptive platform gaining more and more users that earlier adopters are typically more enthusiastic about the platform than later adopters. |