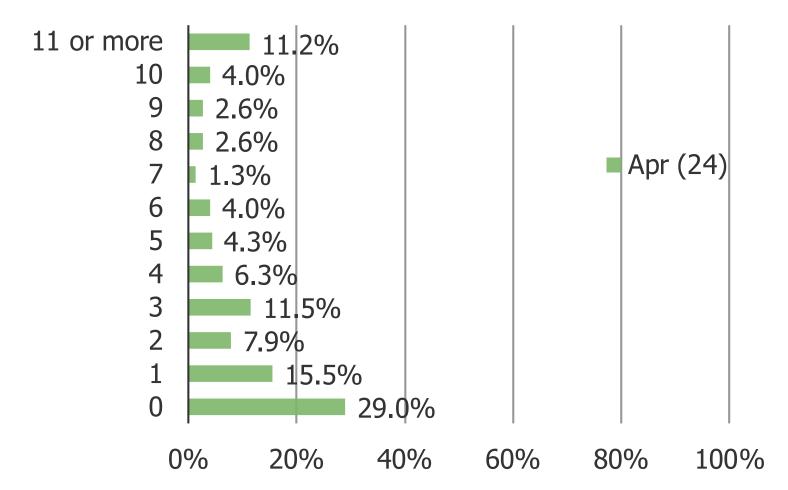

#### HOW MANY ITEMS HAVE YOU PURCHASED THROUGH TEMU IN THE LAST THREE MONTHS?

Posed to all respondents who have shopped Temu (N = 306).