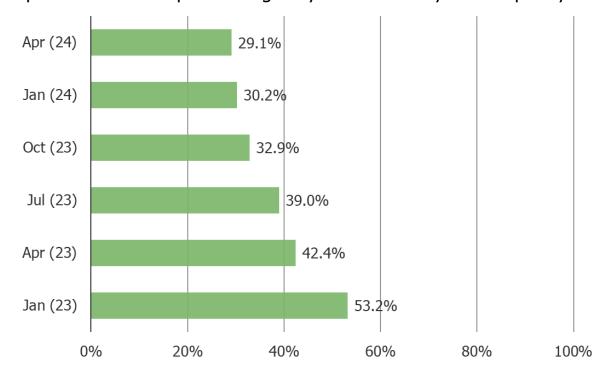

#### HOW LIKELY IS IT THAT YOU WOULD RECOMMEND TEMU TO A FRIEND OR COLLEAGUE?

Posed to all respondents who have shopped Temu (combining all historical waves to achieve a larger N size on cross-tabs by frequency)

All who have shopped Temu (ever), wave by wave.