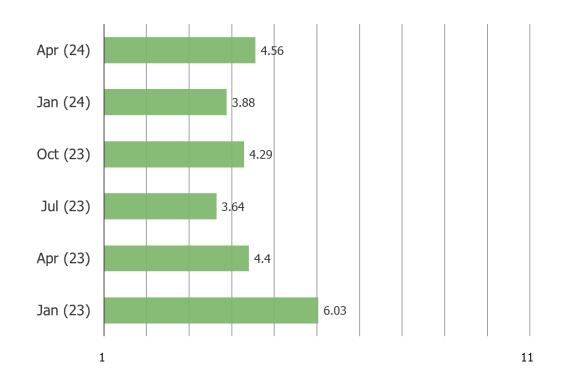

#### ON AVERAGE, HOW MANY ITEMS DO YOU BUY ON TEMU PER MONTH?

Posed to all respondents who have shopped Temu (N = 306).

YOU MENTIONED EARLIER THAT YOU HAVE USED BOTH AMAZON AND TEMU...WHICH DO YOU THINK HAS BETTER DELIVERY SPEEDS?