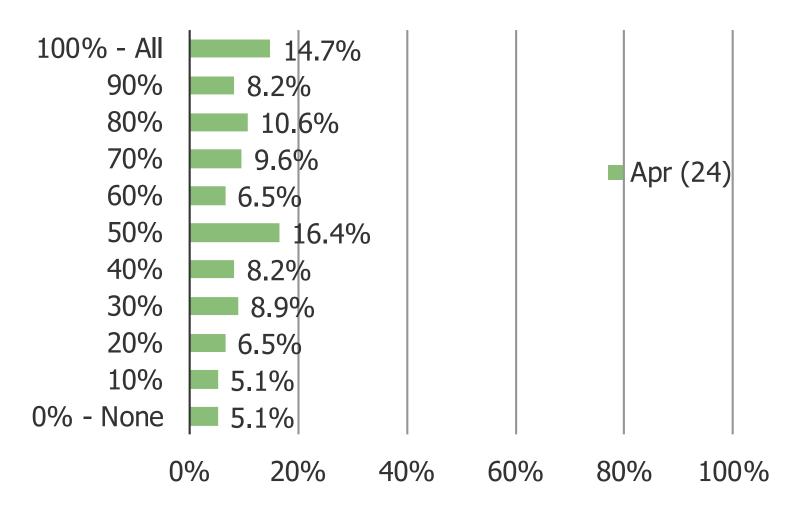

YOU MENTIONED EARLIER THAT YOU HAVE USED BOTH AMAZON AND TEMU...WHICH DO YOU THINK IS MORE FUN TO SHOP?

WHAT PERCENTAGE OF ITEMS THAT YOU WOULD TYPICALLY BUY ON AMAZON DO YOU THINK YOU COULD ALSO FIND ON TEMU?

WHAT PERCENTAGE OF ITEMS THAT YOU WOULD TYPICALLY BUY ON TEMU DO YOU THINK YOU COULD ALSO FIND ON AMAZON?