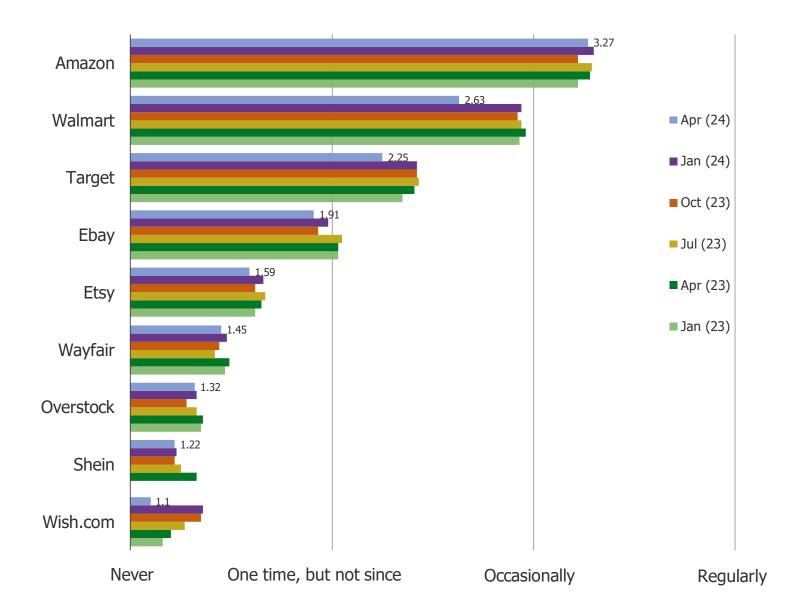

## Temu | April 2024

WHICH OF THE FOLLOWING BEST DESCRIBES HOW OFTEN YOU PURCHASE ITEMS THROUGH THE FOLLOWING PLATFORMS?

Posed to respondents who said they have never shopped Temu ( $N = \sim 600$  per wave, less in the earlier waves)