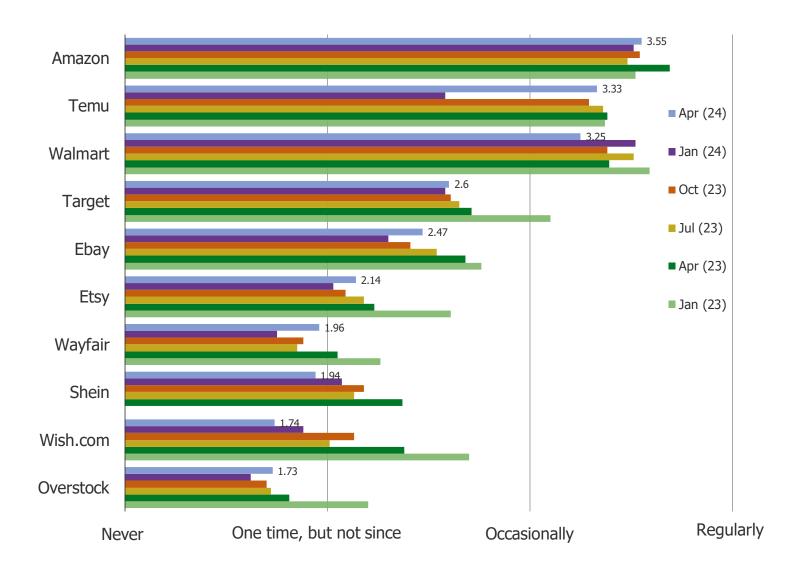

### Temu | April 2024

WHICH OF THE FOLLOWING BEST DESCRIBES HOW OFTEN YOU PURCHASE ITEMS THROUGH THE FOLLOWING PLATFORMS?

Posed to respondents who said they shop Temu Regularly or Occasionally ( $N = \sim 200$  per wave, less in the earlier waves)