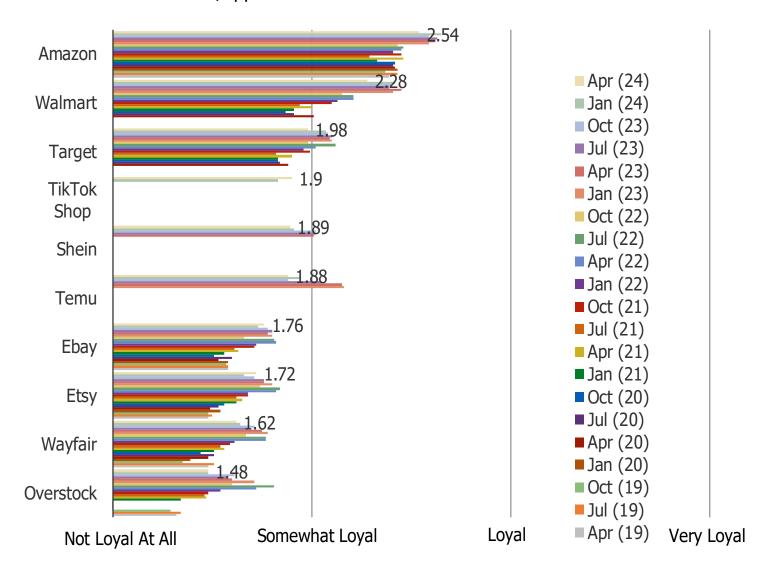

#### PLEASE RATE HOW LOYAL YOU ARE TO THIS APP/SITE FOR THE TYPES OF ITEMS YOU BUY FROM THEM:

### Posed to users of each site/app