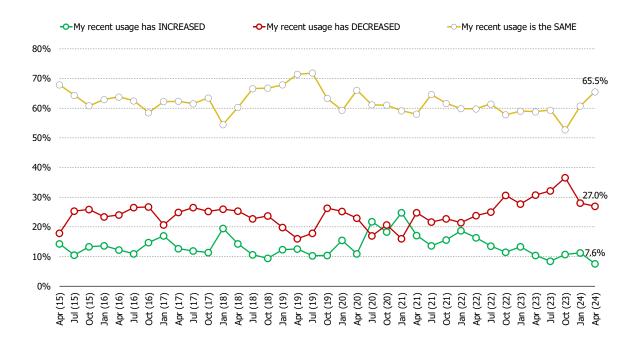

#### DO YOU EXPECT TO INCREASE OR DECREASE YOUR USAGE OF TEMU GOING FORWARD?

Posed to all respondents who have shopped Temu (N = 306)