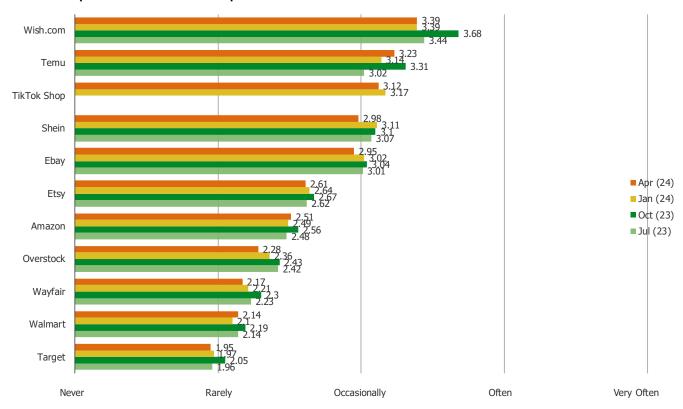

#### WHICH OF THE FOLLOWING BEST DESCRIBES HOW OFTEN YOU PURCHASE ITEMS THROUGH TEMU?

### Posed to all respondents

### Temu | April 2024

WHICH OF THE FOLLOWING BEST DESCRIBES HOW OFTEN YOU PURCHASE ITEMS THROUGH THE FOLLOWING PLATFORMS?

Posed to respondents who said they shop Temu Regularly or Occasionally ( $N = \sim 200$  per wave, less in the earlier waves)