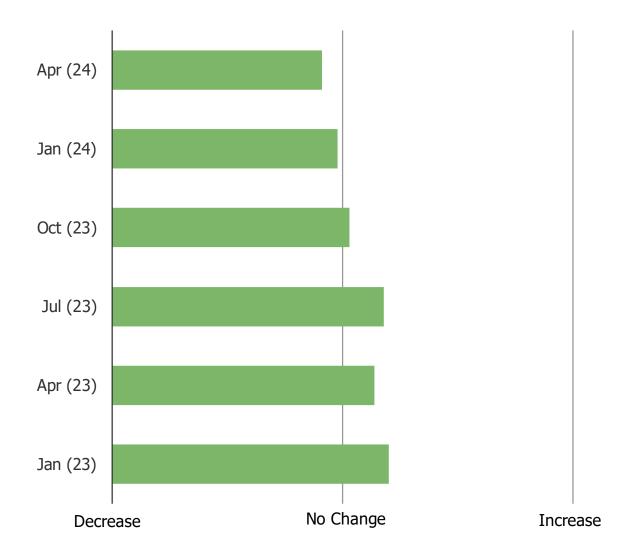

#### DO YOU EXPECT TO INCREASE OR DECREASE YOUR USAGE OF TEMU GOING FORWARD?

Posed to all respondents who have shopped Temu (N = 306)

### Reasons cited for decreasing:

- -Poor quality
- -Made in China
- -Slow shipping
- -Cutting back spending in general

### Reasons cited for increasing:

- -Great prices / value
- -It's fun and easy