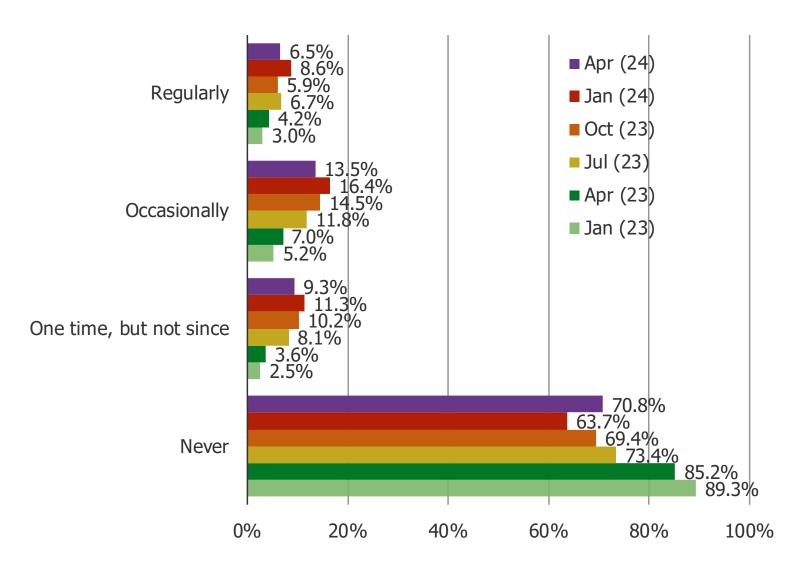

#### WHICH OF THE FOLLOWING BEST DESCRIBES HOW OFTEN YOU PURCHASE ITEMS THROUGH TEMU?

### Posed to all respondents