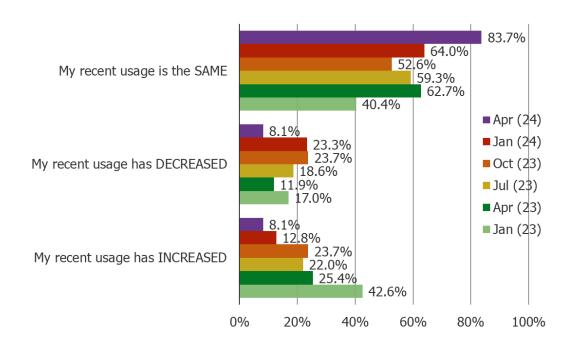

#### DO YOU EXPECT TO INCREASE OR DECREASE YOUR USAGE OF TEMU GOING FORWARD?

Posed to all respondents who have shopped Temu (N = 306)