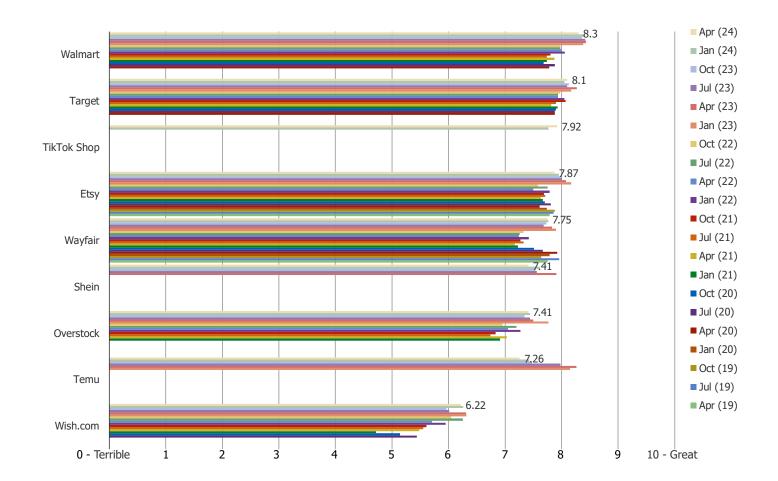

#### WOULD IT IMPACT YOUR LIFE IF THE FOLLOWING WENT OUT OF EXISTENCE TODAY?

Posed to all respondents who have shopped each of the following at least once...