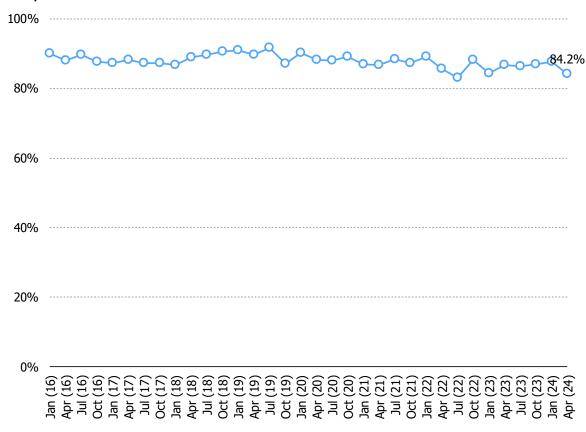

NTELLIGENCE |
|---------|--------|--------------|
| Tomu    |        |              |

TEMU CUSTOMER DEMOGRAPHICS

#### **TEMU CUSTOMERS - AGE**

All respondents vs. respondents who shop Temu regularly or occasionally. (N= 209)



# Time series (Regular or occasional Temu Customers)



#### TEMU CUSTOMERS - GENDER

All respondents vs. respondents who shop Temu regularly or occasionally. (N= 209)



Time series (Regular or occasional Temu Customers)



#### TEMU CUSTOMERS - INCOME

All respondents vs. respondents who shop Temu regularly or occasionally. (N= 209)



Time series (Regular or occasional Temu Customers)



Temu

APPENDIX - AMZN <> TEMU

DO YOU EVER USE OR VISIT AMAZON (EITHER THE WEBSITE ON YOUR COMPUTER OR THE APPLICATION ON YOUR MOBILE DEVICE)?

### Posed to all respondents.



Posed to respondents who shop Temu regularly or occasionally...



# AMAZON USERS – HAVE YOU PURCHASED AN ITEM FROM AMAZON DURING THE PAST THREE MONTHS?

#### Posed to Amazon users



Oct (13)

Apr (14)

Apr (14)

Oct (14)

Oct (14)

Oct (14)

Oct (15)

Jul (15)

Jul (15)

Apr (15)

Apr (16)

Oct (16)

Jul (17)

Apr (18)

Apr (19)

Jul (19)

Apr (19)

Apr (19)

Jul (20)

Apr (20)



AMAZON USERS – HAVE YOU PURCHASED AN ITEM FROM THE AMAZON MOBILE APP IN THE PAST THREE MONTHS?

#### Posed to Amazon users





PURCHASED THROUGH AMAZON IN THE PAST THREE MONTHS – HOW MANY ITEMS HAVE YOU PURCHASED THROUGH AMAZON IN THE LAST THREE MONTHS?





### AMAZON USERS - ON AVERAGE, HOW MANY ITEMS DO YOU BUY THROUGH AMAZON A MONTH?





#### AMAZON USERS - RECENT USAGE





#### AMAZON USERS – EXPECTED