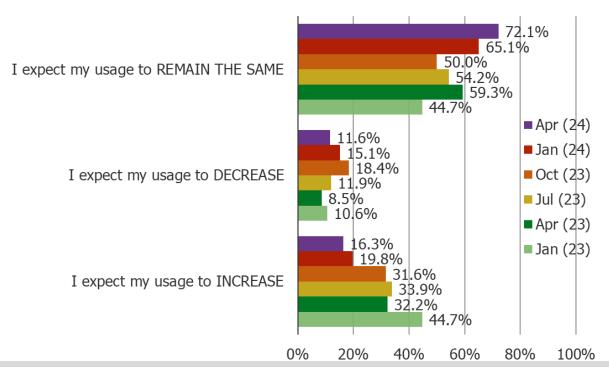

#### DO YOU EXPECT TO INCREASE OR DECREASE YOUR USAGE OF TEMU GOING FORWARD?

Posed to all respondents who have shopped Temu (N = 306)