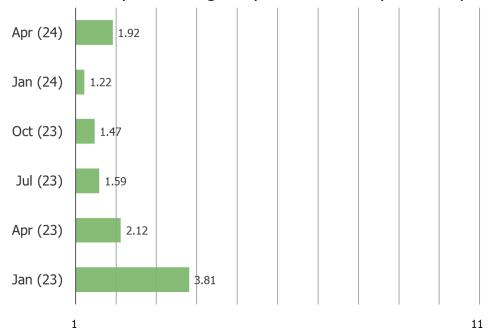

#### ON AVERAGE, HOW MANY ITEMS DO YOU BUY ON TEMU PER MONTH?

Posed to all respondents who have shopped Temu (N = 306).

YOU MENTIONED EARLIER THAT YOU HAVE USED BOTH AMAZON AND TEMU...WHICH DO YOU THINK HAS BETTER DELIVERY SPEEDS?