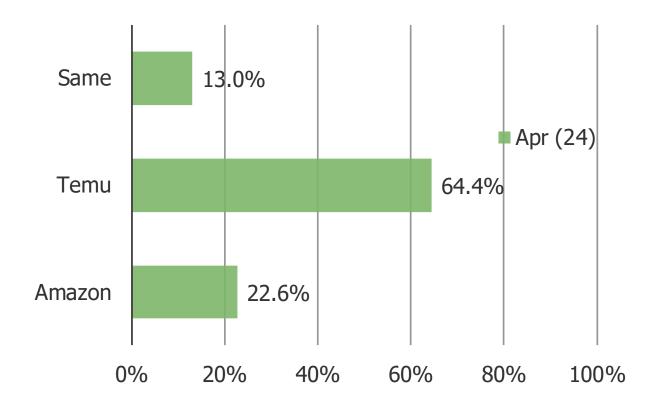

YOU MENTIONED EARLIER THAT YOU HAVE USED BOTH AMAZON AND TEMU...WHICH DO YOU THINK HAS BETTER PRICES?

YOU MENTIONED EARLIER THAT YOU HAVE USED BOTH AMAZON AND TEMU...WHICH DO YOU THINK HAS BETTER QUALITY PRODUCTS?

## **Key Takeaways:**

| Those who use both Amazon and Temu believe that Amazon has better delivery speeds by a wide margin.                                                                                                                                                                                                                                                                                          |
|----------------------------------------------------------------------------------------------------------------------------------------------------------------------------------------------------------------------------------------------------------------------------------------------------------------------------------------------------------------------------------------------|
| Those who use both Amazon and Temu believe that Temu has better prices.                                                                                                                                                                                                                                                                                                                      |
| Consumers continue to express concerns around the quality of products found on Temu. Most think that Amazon does a better job on the quality front.                                                                                                                                                                                                                                          |
| Consumers are more evenly split on Amazon and Temu when it comes to which retailer is more fun to shop.                                                                                                                                                                                                                                                                                      |
| Awareness of Temu has been more flat of late after a period of steady increases.                                                                                                                                                                                                                                                                                                             |
| The share who use Temu regularly and occasionally has also dropped a bit q/q.                                                                                                                                                                                                                                                                                                                |
| NPS focusing on those who shop Temu regularly remains strong at $\sim$ 67.                                                                                                                                                                                                                                                                                                                   |
| Overall NPS for those who have ever shopped Temu however continues to decline.                                                                                                                                                                                                                                                                                                               |
| Consumer opinions of Temu have steadily dropped when it comes to a number of aspects/dimensions we ask about including pricing of products, product selection, the website, the mobile app, and shipping speed. It is worth noting that with a disruptive platform gaining more and more users that earlier adopters are typically more enthusiastic about the platform than later adopters. |