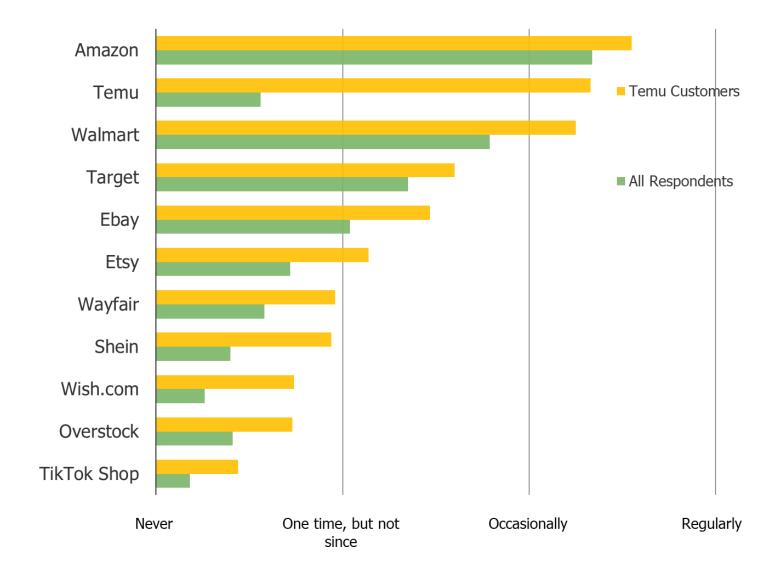

## Temu | April 2024

WHICH OF THE FOLLOWING DESCRIBES HOW OFTEN YOU PURCHASE ITEMS THROUGH EACH OF THE FOLLOWING WEBSITES/APPS?

Posed to all respondents vs. respondents who are regular Temu customers. (N= 209)