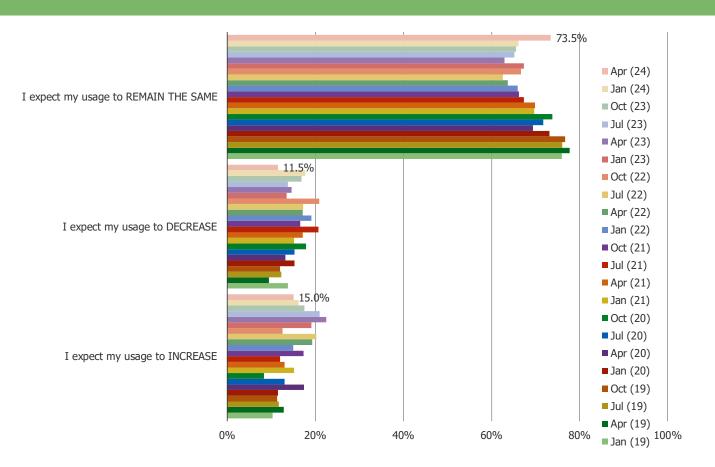

or occasionally...



#### ETSY USERS – HAVE YOU PURCHASED AN ITEM FROM ETSY IN THE LAST THREE MONTHS?





PURCHASED THROUGH ETSY IN PAST THREE MONTHS – HOW MANY ITEMS HAVE YOU PURCHASED THROUGH ETSY IN THE LAST THREE MONTHS?





#### ETSY USERS - ON AVERAGE, HOW MANY ITEMS DO YOU BUY THROUGH ETSY PER MONTH





#### ETSY USERS - RECENT USAGE





#### ETSY USERS - EXPECTED USAGE





Temu

APPENDIX - WAYFAIR <> TEMU

#### ALL RESPONDENTS - DO YOU EVER USE OR VISIT WAYFAIR?



### Posed to respondents who shop Temu regularly or occasionally...



#### WAYFAIR USERS - HAVE YOU PURCHASED AN ITEM FROM WAYFAIR IN THE PAST THREE MONTHS?





### ON AVERAGE, HOW MANY ITEMS DO YOU PURCHASE FROM WAYFAIR PER MONTH?





#### WAYFAIR USERS - RECENT USAGE





#### WAYFAIR USERS - EXPECTED USAGE