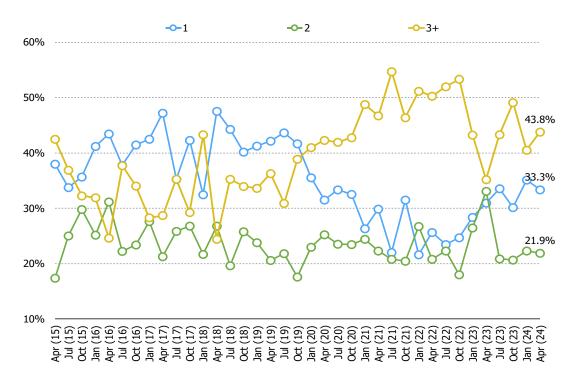

#### HOW MANY ITEMS HAVE YOU PURCHASED THROUGH TEMU IN THE LAST THREE MONTHS?

Posed to all respondents who have shopped Temu (N = 306).