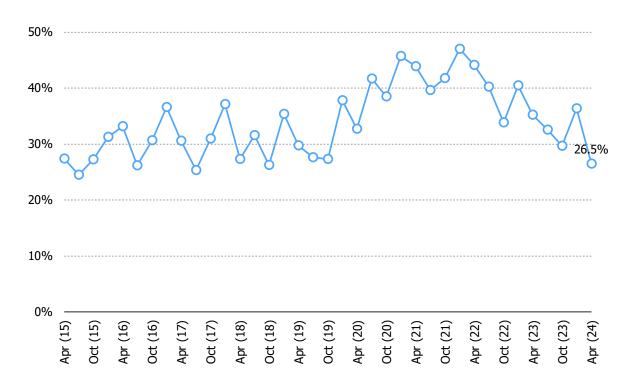

(20)



AMAZON USERS – HAVE YOU PURCHASED AN ITEM FROM THE AMAZON MOBILE APP IN THE PAST THREE MONTHS?

#### Posed to Amazon users





PURCHASED THROUGH AMAZON IN THE PAST THREE MONTHS – HOW MANY ITEMS HAVE YOU PURCHASED THROUGH AMAZON IN THE LAST THREE MONTHS?





### AMAZON USERS - ON AVERAGE, HOW MANY ITEMS DO YOU BUY THROUGH AMAZON A MONTH?





#### AMAZON USERS - RECENT USAGE





#### AMAZON USERS – EXPECTED USAGE





#### ARE YOU CURRENTLY A SUBSCRIBER OF AMAZON PRIME?



Temu

APPENDIX – ETSY <> TEMU

ALL RESPONDENTS – DO YOU EVER USE OR VISIT ETSY (EITHER THE WEBSITE ON YOUR COMPUTER OR THE APPLICATION ON YOUR MOBILE DEVICE)?



Posed to respondents who shop Temu regularly or occasionally...



#### ETSY USERS – HAVE YOU PURCHASED AN ITEM FROM ETSY IN THE LAST THREE MONTHS?





PURCHASED THROUGH ETSY IN PAST THREE MONTHS – HOW MANY ITEMS HAVE YOU PURCHASED THROUGH ETSY IN THE LAST THREE MONTHS?





#### ETSY USERS - ON AVERAGE, HOW MANY ITEMS DO YOU BUY THROUGH ETSY PER MONTH





#### ETSY USERS - RECENT USAGE





#### ETSY USERS - EXPECTED USAGE





Temu

APPENDIX - WAYFAIR <> TEMU

#### ALL RESPONDENTS - DO YOU EVER USE OR VISIT WAYFAIR?



### Posed to respondents who shop Temu regularly or occasionally...



#### WAYFAIR USERS - HAVE YOU PURCHASED AN ITEM FROM WAYFAIR IN THE PAST THREE MONTHS?





### ON AVERAGE, HOW MANY ITEMS DO YOU PURCHASE FROM WAYFAIR PER MONTH?





#### WAYFAIR USERS - RECENT USAGE





#### WAYFAIR USERS - EXPECTED USAGE