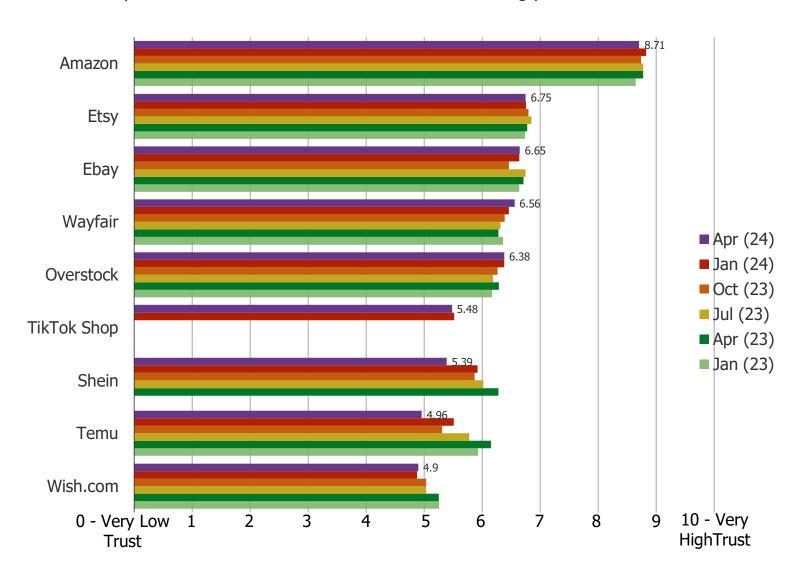

#### HOW MUCH TRUST DO YOU HAVE IN THE FOLLOWING?

Posed to respondents who are aware of each of the following platforms:

HAVE YOU NOTICED ANY CHANGES TO HOW GOOD THE SALES / PROMOTIONAL OFFERS ARE ON THESE PLATFORMS RECENTLY?