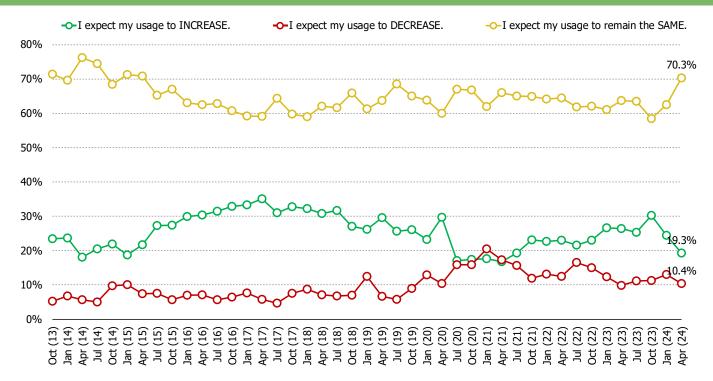

to respondents who shop Temu regularly or occasionally...



# AMAZON USERS – HAVE YOU PURCHASED AN ITEM FROM AMAZON DURING THE PAST THREE MONTHS?

#### Posed to Amazon users



Oct (13)

Apr (14)

Apr (14)

Oct (14)

Oct (14)

Oct (14)

Oct (15)

Jul (15)

Jul (15)

Apr (15)

Apr (16)

Oct (16)

Jul (17)

Apr (18)

Apr (19)

Jul (19)

Apr (19)

Apr (19)

Jul (20)

Apr (20)



AMAZON USERS – HAVE YOU PURCHASED AN ITEM FROM THE AMAZON MOBILE APP IN THE PAST THREE MONTHS?

#### Posed to Amazon users





PURCHASED THROUGH AMAZON IN THE PAST THREE MONTHS – HOW MANY ITEMS HAVE YOU PURCHASED THROUGH AMAZON IN THE LAST THREE MONTHS?





### AMAZON USERS - ON AVERAGE, HOW MANY ITEMS DO YOU BUY THROUGH AMAZON A MONTH?





#### AMAZON USERS - RECENT USAGE





#### AMAZON USERS – EXPECTED USAGE





#### ARE YOU CURRENTLY A SUBSCRIBER OF AMAZON PRIME?



Temu

APPENDIX – ETSY <> TEMU

ALL RESPONDENTS – DO YOU EVER USE OR VISIT ETSY (EITHER THE WEBSITE ON YOUR COMPUTER OR THE APPLICATION ON YOUR MOBILE DEVICE)?



Posed to respondents who shop Temu regularly or occasionally...



#### ETSY USERS – HAVE YOU PURCHASED AN ITEM FROM ETSY IN THE LAST THREE MONTHS?





PURCHASED THROUGH ETSY IN PAST THREE MONTHS – HOW MANY ITEMS HAVE YOU PURCHASED THROUGH ETSY IN THE LAST THREE MONTHS?





#### ETSY USERS - ON AVERAGE, HOW MANY ITEMS DO YOU BUY THROUGH ETSY PER MONTH





#### ETSY USERS - RECENT USAGE





#### ETSY USERS - EXPECTED USAGE





Temu

APPENDIX - WAYFAIR <> TEMU

#### ALL RESPONDENTS - DO YOU EVER USE OR VISIT WAYFAIR?



### Posed to respondents who shop Temu regularly