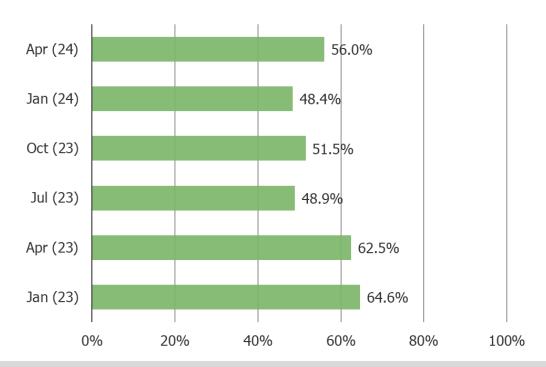

### AMAZON USERS - ON AVERAGE, HOW MANY ITEMS DO YOU BUY THROUGH AMAZON A MONTH?