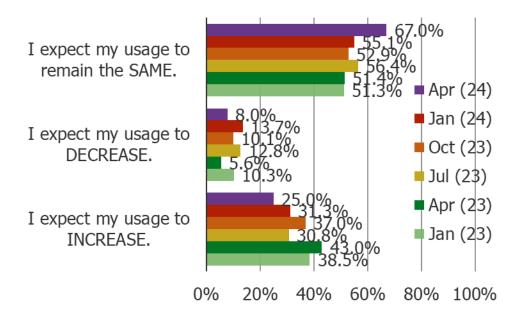

respondents who shop Temu regularly or occasionally...



# AMAZON USERS – HAVE YOU PURCHASED AN ITEM FROM AMAZON DURING THE PAST THREE MONTHS?

#### Posed to Amazon users



Oct (13)

Apr (14)

Apr (14)

Oct (14)

Oct (14)

Oct (14)

Oct (15)

Jul (15)

Jul (15)

Apr (15)

Apr (16)

Oct (16)

Jul (17)

Apr (18)

Apr (19)

Jul (19)

Apr (19)

Apr (19)

Jul (20)

Apr (20)



AMAZON USERS – HAVE YOU PURCHASED AN ITEM FROM THE AMAZON MOBILE APP IN THE PAST THREE MONTHS?

#### Posed to Amazon users





PURCHASED THROUGH AMAZON IN THE PAST THREE MONTHS – HOW MANY ITEMS HAVE YOU PURCHASED THROUGH AMAZON IN THE LAST THREE MONTHS?





### AMAZON USERS - ON AVERAGE, HOW MANY ITEMS DO YOU BUY THROUGH AMAZON A MONTH?





#### AMAZON USERS - RECENT USAGE





#### AMAZON USERS – EXPECTED USAGE





#### ARE YOU CURRENTLY A SUBSCRIBER OF AMAZON PRIME?



Temu

APPENDIX – ETSY <> TEMU

ALL RESPONDENTS – DO YOU EVER USE OR VISIT ETSY (EITHER THE WEBSITE ON YOUR COMPUTER OR THE APPLICATION ON YOUR MOBILE DEVICE)?



Posed to respondents who shop Temu regularly or occasionally...



#### ETSY USERS – HAVE YOU PURCHASED AN ITEM FROM ETSY IN THE LAST THREE MONTHS?





PURCHASED THROUGH ETSY IN PAST THREE MONTHS – HOW MANY ITEMS HAVE YOU PURCHASED THROUGH ETSY IN THE LAST THREE MONTHS?





#### ETSY USERS - ON AVERAGE, HOW MANY ITEMS DO YOU BUY THROUGH ETSY PER MONTH





#### ETSY USERS - RECENT USAGE





#### ETSY USERS - EXPECTED USAGE





Temu

APPENDIX - WAYFAIR <> TEMU

#### ALL RESPONDENTS - DO YOU EVER USE OR VISIT WAYFAIR?



### Posed to respondents who shop Temu regularly or