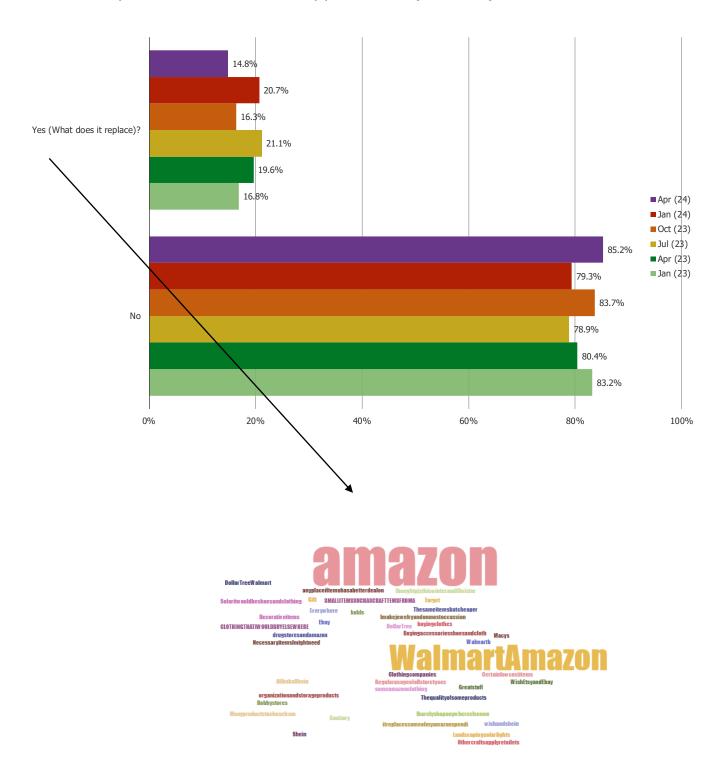

## Temu | April 2024

DO YOU FEEL YOUR SHOPPING ON TEMU REPLACES ANY OF YOUR SPENDING THAT WOULD TYPICALLY GO TO OTHER WEBSITES, APPS, OR STORES?

Posed to all respondents who have shopped Temu (N = 306)

DO YOU FEEL YOUR SHOPPING ON TEMU REPLACES ANY OF YOUR SPENDING THAT WOULD TYPICALLY GO TO OTHER WEBSITES, APPS, OR STORES?

Cross-Tab Analysis – by how often respondents shop Temu.

Ie, 35.3% of those who shop Temu regularly said that it replaces spending that would typically go to other websites, apps, or stores.