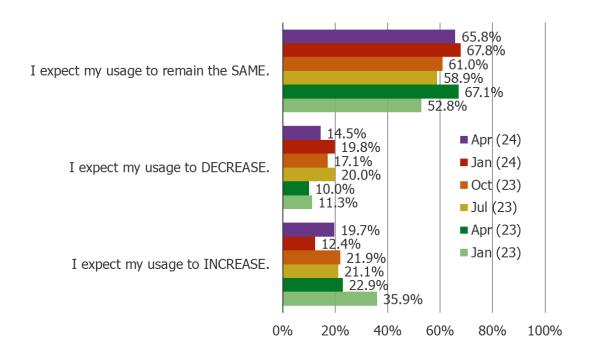

#### DO YOU EXPECT TO INCREASE OR DECREASE YOUR USAGE OF TEMU GOING FORWARD?

Posed to all respondents who have shopped Temu (N = 306)