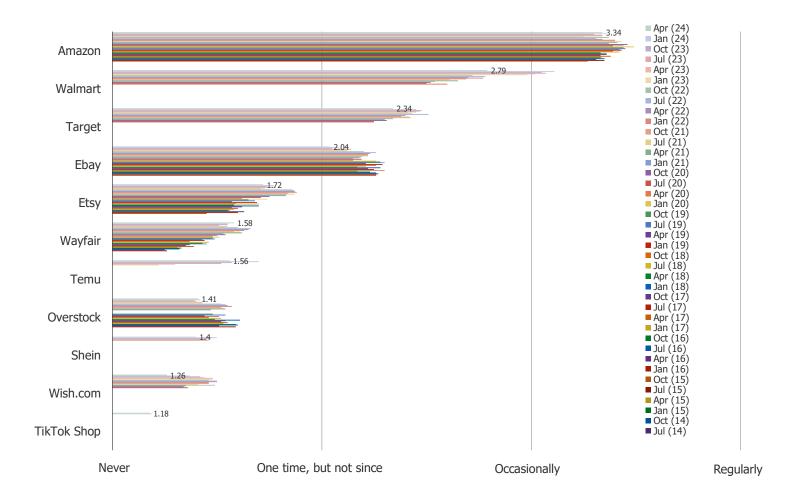

# Temu | April 2024

WOULD YOU DESCRIBE YOUR USAGE OF THIS PLATFORM AS REGULAR (IE, ONGOING) OR EPISODIC (OCCASIONAL, AT IRREGULAR INTERVALS)

Posed to all respondents who shop the below.

### April 2024 Breakout

YOU MENTIONED YOUR SHOPPING OF THIS PLATFORM IS MORE EPISODIC (IE, OCCASIONAL, AT IRREGULAR INTERVALS). CAN YOU GIVE US AN EXAMPLE OF AN OCCASION OR NEED THAT WOULD PROMPT YOU TO SHOP THIS PLATFORM?

Posed to all respondents who shop the below and their use is more episodic than regular.