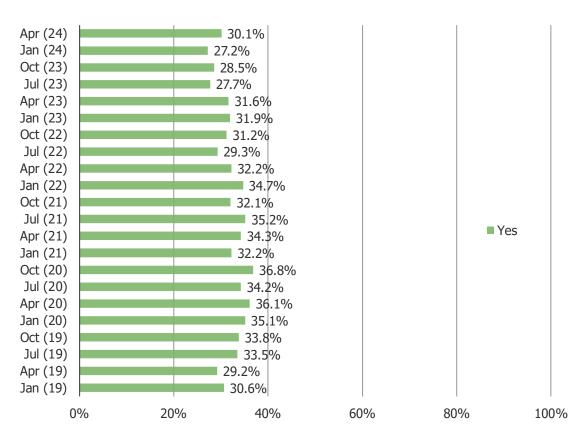

ENT USAGE





#### AMAZON USERS – EXPECTED USAGE





#### ARE YOU CURRENTLY A SUBSCRIBER OF AMAZON PRIME?



Temu

APPENDIX – ETSY <> TEMU

ALL RESPONDENTS – DO YOU EVER USE OR VISIT ETSY (EITHER THE WEBSITE ON YOUR COMPUTER OR THE APPLICATION ON YOUR MOBILE DEVICE)?



Posed to respondents who shop Temu regularly or occasionally...



#### ETSY USERS – HAVE YOU PURCHASED AN ITEM FROM ETSY IN THE LAST THREE MONTHS?





PURCHASED THROUGH ETSY IN PAST THREE MONTHS – HOW MANY ITEMS HAVE YOU PURCHASED THROUGH ETSY IN THE LAST THREE MONTHS?





#### ETSY USERS - ON AVERAGE, HOW MANY ITEMS DO YOU BUY THROUGH ETSY PER MONTH





#### ETSY USERS - RECENT USAGE





#### ETSY USERS - EXPECTED USAGE





Temu

APPENDIX - WAYFAIR <> TEMU

#### ALL RESPONDENTS - DO YOU EVER USE OR VISIT WAYFAIR?



### Posed to respondents who shop Temu regularly or occasionally...



#### WAYFAIR USERS - HAVE YOU PURCHASED AN ITEM FROM WAYFAIR IN THE PAST THREE MONTHS?





### ON AVERAGE, HOW MANY ITEMS DO YOU PURCHASE FROM WAYFAIR PER MONTH?





#### WAYFAIR USERS - RECENT USAGE





#### WAYFAIR USERS - EXPECTED USAGE