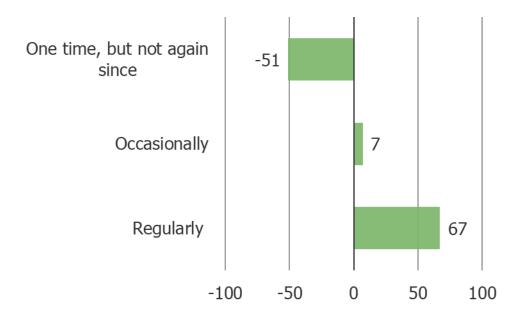

## Temu | April 2024

DO YOU FEEL YOUR SHOPPING ON TEMU REPLACES ANY OF YOUR SPENDING THAT WOULD TYPICALLY GO TO OTHER WEBSITES, APPS, OR STORES?

Posed to all respondents who have shopped Temu (N = 306)

DO YOU FEEL YOUR SHOPPING ON TEMU REPLACES ANY OF YOUR SPENDING THAT WOULD TYPICALLY GO TO OTHER WEBSITES, APPS, OR STORES?

Cross-Tab Analysis – by how often respondents shop Temu.

Ie, 35.3% of those who shop Temu regularly said that it replaces spending that would typically go to other websites, apps, or stores.