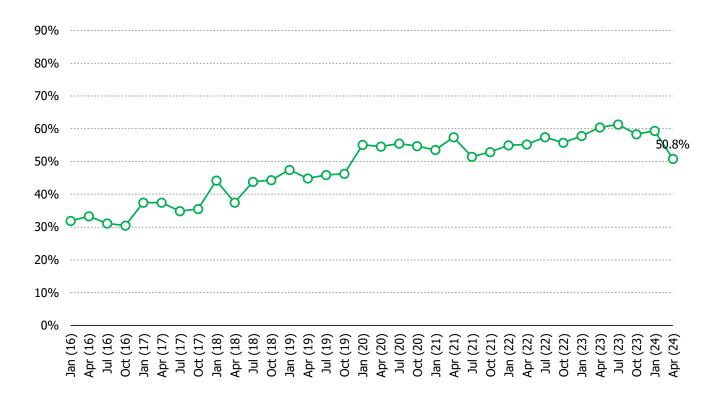

dents who shop Temu regularly or occasionally. (N= 209)



Time series (Regular or occasional Temu Customers)



Temu

APPENDIX - AMZN <> TEMU

DO YOU EVER USE OR VISIT AMAZON (EITHER THE WEBSITE ON YOUR COMPUTER OR THE APPLICATION ON YOUR MOBILE DEVICE)?

### Posed to all respondents.



Posed to respondents who shop Temu regularly or occasionally...



# AMAZON USERS – HAVE YOU PURCHASED AN ITEM FROM AMAZON DURING THE PAST THREE MONTHS?

#### Posed to Amazon users



Oct (13)

Apr (14)

Apr (14)

Oct (14)

Oct (14)

Oct (14)

Oct (15)

Jul (15)

Jul (15)

Apr (15)

Apr (16)

Oct (16)

Jul (17)

Apr (18)

Apr (19)

Jul (19)

Apr (19)

Apr (19)

Jul (20)

Apr (20)



AMAZON USERS – HAVE YOU PURCHASED AN ITEM FROM THE AMAZON MOBILE APP IN THE PAST THREE MONTHS?

#### Posed to Amazon users





PURCHASED THROUGH AMAZON IN THE PAST THREE MONTHS – HOW MANY ITEMS HAVE YOU PURCHASED THROUGH AMAZON IN THE LAST THREE MONTHS?





### AMAZON USERS - ON AVERAGE, HOW MANY ITEMS DO YOU BUY THROUGH AMAZON A MONTH?





#### AMAZON USERS - RECENT USAGE





#### AMAZON USERS – EXPECTED USAGE





#### ARE YOU CURRENTLY A SUBSCRIBER OF AMAZON PRIME?



Temu

APPENDIX – ETSY <> TEMU

ALL RESPONDENTS – DO YOU EVER USE OR VISIT ETSY (EITHER THE WEBSITE ON YOUR COMPUTER OR THE APPLICATION ON YOUR MOBILE DEVICE)?



Posed to respondents who shop Temu regularly or occasionally...



#### ETSY USERS – HAVE YOU PURCHASED AN ITEM FROM ETSY IN THE LAST THREE MONTHS?





PURCHASED THROUGH ETSY IN PAST THREE MONTHS – HOW MANY ITEMS HAVE YOU PURCHASED THROUGH ETSY IN THE LAST THREE MONTHS?





####