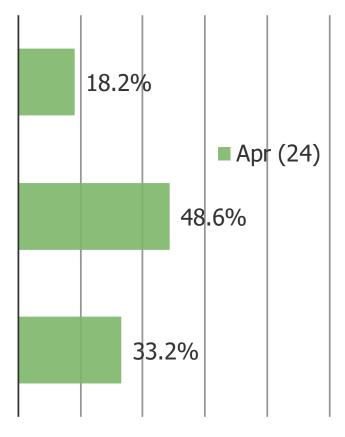

#### WHICH OF THE FOLLOWING BEST DESCRIBES YOU?

Posed to all respondents who have used both Amazon and Temu (N = 294).

There is a significant amount of overlap between the types of products I buy on Amazon and Temu

There is a small amount of overlap between the types of products I buy on Amazon and Temu

There is no overlap between the types of products I buy on Amazon and Temu

0% 20% 40% 60% 80% 100%

| www.          | hechol | keinte | I $COM$  |
|---------------|--------|--------|----------|
| V V V V V V . |        |        | I. COIII |