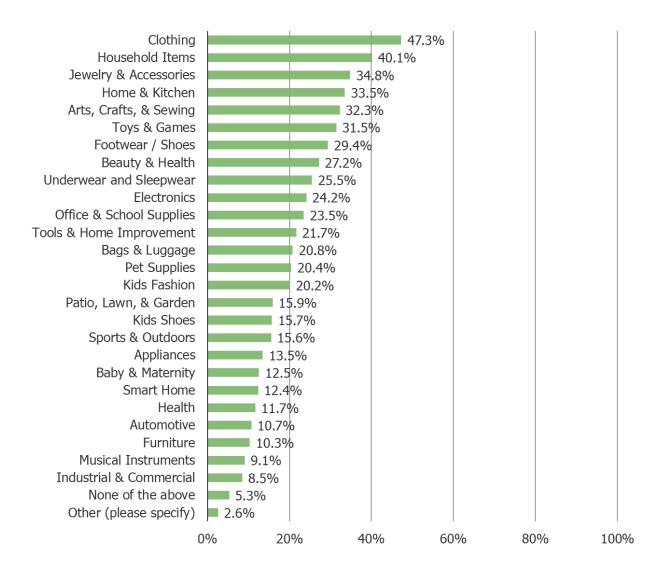

#### WHICH TYPES OF PRODUCTS DO YOU FEEL TEMU IS BEST FOR? SELECT ALL THAT APPLY

Posed to respondents who said they shop Temu regularly/occasionally (N = 1221)

<sup>\*</sup>Combining all responses from all waves to date (2023+2024 ytd) to increase N size for the most frequent Temu customers...