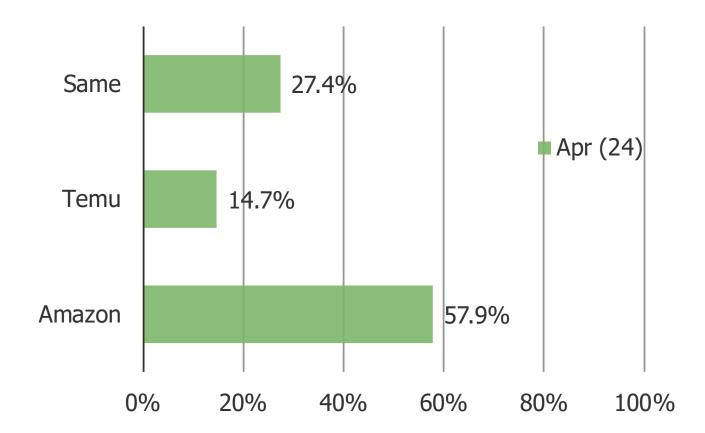

YOU MENTIONED EARLIER THAT YOU HAVE USED BOTH AMAZON AND TEMU...WHICH DO YOU THINK IS MORE FUN TO SHOP?

WHAT PERCENTAGE OF ITEMS THAT YOU WOULD TYPICALLY BUY ON AMAZON DO YOU THINK YOU COULD ALSO FIND ON TEMU?