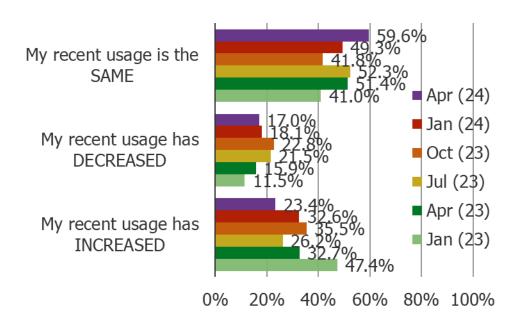

## Posed to all respondents.



Posed to respondents who shop Temu regularly or occasionally...



# AMAZON USERS – HAVE YOU PURCHASED AN ITEM FROM AMAZON DURING THE PAST THREE MONTHS?

#### Posed to Amazon users



Oct (13)

Apr (14)

Apr (14)

Oct (14)

Oct (14)

Oct (14)

Oct (15)

Jul (15)

Jul (15)

Apr (15)

Apr (16)

Oct (16)

Jul (17)

Apr (18)

Apr (19)

Jul (19)

Apr (19)

Apr (19)

Jul (20)

Apr (20)



AMAZON USERS – HAVE YOU PURCHASED AN ITEM FROM THE AMAZON MOBILE APP IN THE PAST THREE MONTHS?

#### Posed to Amazon users





PURCHASED THROUGH AMAZON IN THE PAST THREE MONTHS – HOW MANY ITEMS HAVE YOU PURCHASED THROUGH AMAZON IN THE LAST THREE MONTHS?





### AMAZON USERS - ON AVERAGE, HOW MANY ITEMS DO YOU BUY THROUGH AMAZON A MONTH?





#### AMAZON USERS - RECENT USAGE





#### AMAZON USERS – EXPECTED USAGE





#### ARE YOU CURRENTLY A SUBSCRIBER OF AMAZON PRIME?



Temu

APPENDIX – ETSY <> TEMU

ALL RESPONDENTS – DO YOU EVER USE OR VISIT ETSY (EITHER THE WEBSITE ON YOUR COMPUTER OR THE APPLICATION ON YOUR MOBILE DEVICE)?



Posed to respondents who shop Temu regularly or occasionally...



#### ETSY USERS – HAVE YOU PURCHASED AN ITEM FROM ETSY IN THE LAST THREE MONTHS?





PURCHASED THROUGH ETSY IN PAST THREE MONTHS – HOW MANY ITEMS HAVE YOU PURCHASED THROUGH ETSY IN THE LAST THREE MONTHS?





#### ETSY USERS - ON AVERAGE, HOW MANY ITEMS DO YOU BUY THROUGH ETSY PER MONTH





#### ETSY USERS - RECENT USAGE





#### ETSY USERS - EXPECTED USAGE





Temu

APPENDIX - WAYFAIR <> TEMU

#### ALL RESPONDENTS - DO YOU EVER USE OR VISIT WAYFAIR?



### Posed t