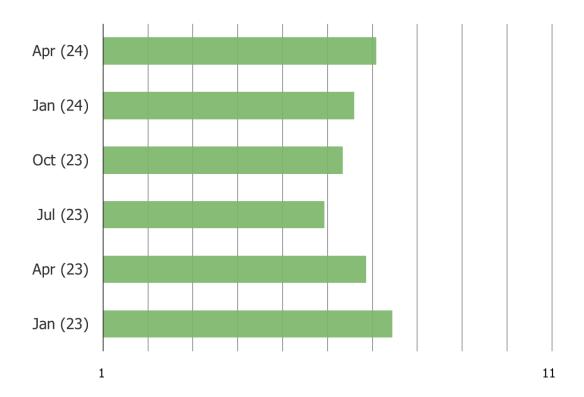

#### HOW OFTEN DO YOU BUY PRODUCTS ON TEMU?

Posed to all respondents who have shopped Temu (N = 306)