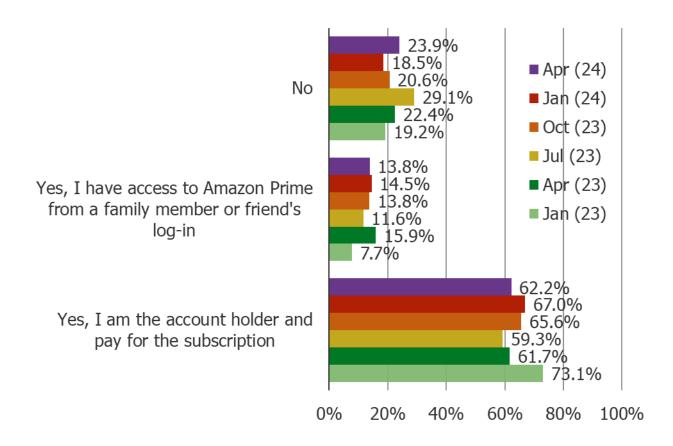

#### ARE YOU CURRENTLY A SUBSCRIBER OF AMAZON PRIME?

Temu

APPENDIX – ETSY <> TEMU

ALL RESPONDENTS – DO YOU EVER USE OR VISIT ETSY (EITHER THE WEBSITE ON YOUR COMPUTER OR THE APPLICATION ON YOUR MOBILE DEVICE)?