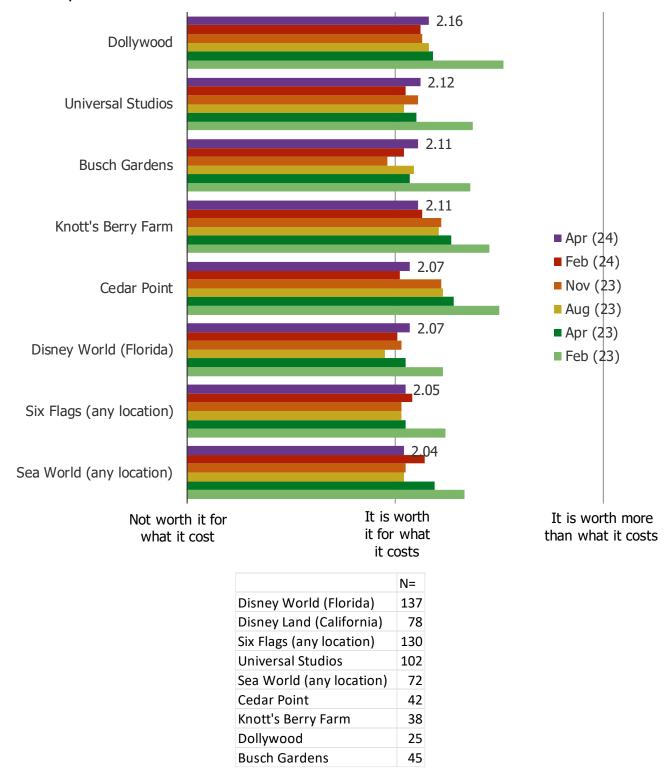

IN YOUR OPINION, HOW WORTH IT IS THE EXPERIENCE FOR THE PRICE THAT IT COST TO VISIT THE THEME PARK?

Posed to all respondents who have visited the below.

### Posed to all respondents who have visited the below.

|                          | N=  |
|--------------------------|-----|
| Sea World (any location) | 304 |
| Six Flags (any location) | 429 |
| Knott's Berry Farm       | 151 |
| Disney World (Florida)   | 374 |
| Disney Land (California) | 258 |
| Cedar Point              | 114 |
| Busch Gardens            | 204 |
| Dollywood                | 81  |
| Universal Studios        | 308 |
|                          |     |