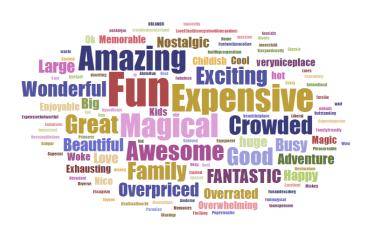

#### IF YOU HAD TO USE ONE WORD TO DESCRIBE THE FOLLOWING, WHAT WOULD IT BE?

Posed to all respondents who have visited each of the below.

#### **DISNEYWORLD**