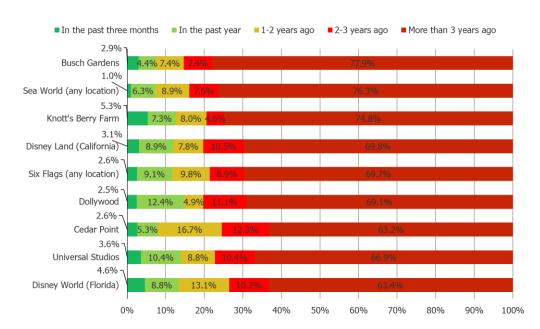

#### WHEN DID YOU MOST RECENTLY VISIT THIS THEME PARK?

Posed to all respondents who have visited each of the below.

#### November 2023

|                          | N=  |
|--------------------------|-----|
| Dollywood                | 100 |
| Cedar Point              | 126 |
| Universal Studios        | 334 |
| Knott's Berry Farm       | 144 |
| Disney Land (California) | 246 |
| Disney World (Florida)   | 422 |
| Six Flags (any location) | 416 |
| Sea World (any location) | 343 |
| Busch Gardens            | 231 |