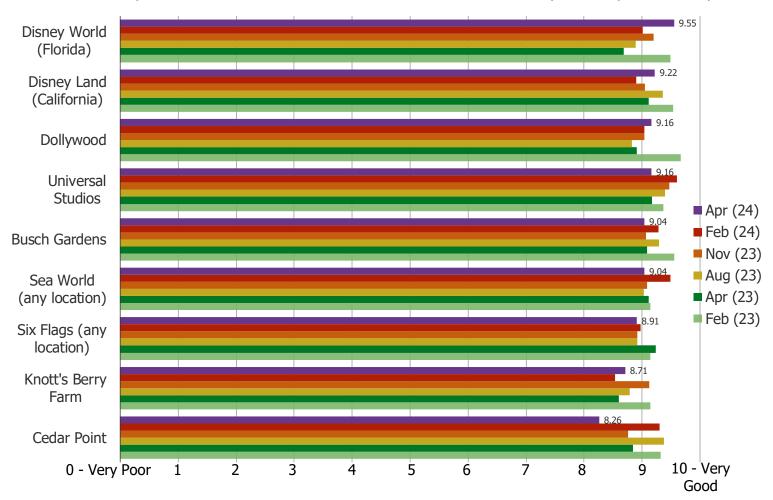

## April 24 Data Breakout

THINKING ABOUT YOUR MOST RECENT VISIT, HOW WOULD YOU RATE THE EXPERIENCE YOU HAD IN THE THEME PARK?

Posed to all respondents who have visited the below most recently in the past three years.

| N=  |
|-----|
| 137 |
| 78  |
| 130 |
| 102 |
| 72  |
| 42  |
| 38  |
| 25  |
| 45  |
|     |

THINKING ABOUT YOUR MOST RECENT VISIT, HOW WOULD YOU RATE THE PRICING OF VISITING THE THEME PARK?

Posed to all respondents who have visited the below most recently in the past three years.

|                          | N=  |
|--------------------------|-----|
| Disney World (Florida)   | 137 |
| Disney Land (California) | 78  |
| Six Flags (any location) | 130 |
| Universal Studios        | 102 |
| Sea World (any location) | 72  |
| Cedar Point              | 42  |
| Knott's Berry Farm       | 38  |
| Dollywood                | 25  |
| Busch Gardens            | 45  |