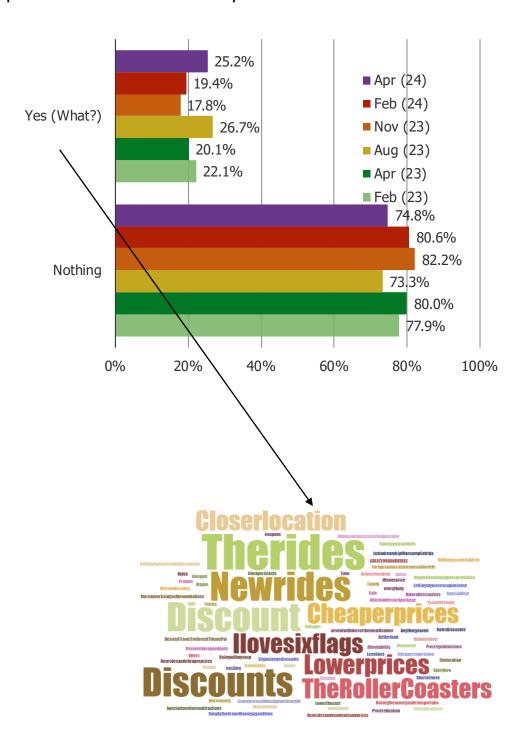

# WHAT IS THE PRIMARY REASON YOU ARE NOT VISITING A SIX FLAGS THEME PARK IN THE NEXT 12 MONTHS?

IS THERE ANYTHING THAT WOULD MAKE YOU INTERESTED IN VISITING A SIX FLAGS THEME PARK IN THE FUTURE?