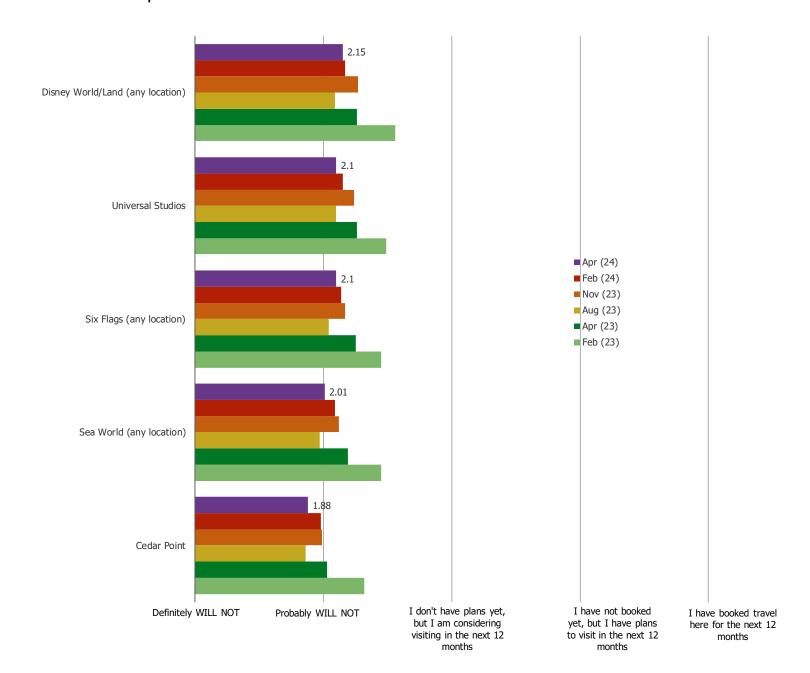

#### HOW LIKELY ARE YOU TO VISIT THE FOLLOWING IN THE NEXT 12 MONTHS...?

## Posed to all respondents.