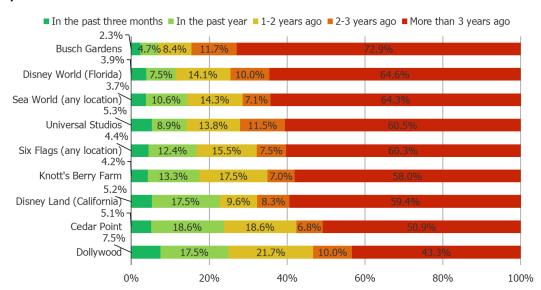

#### WHEN DID YOU MOST RECENTLY VISIT THIS THEME PARK?

Posed to all respondents who have visited each of the below.

## April 2023

|                          | N=  |
|--------------------------|-----|
| Disney World (Florida)   | 412 |
| Disney Land (California) | 229 |
| Six Flags (any location) | 388 |
| Universal Studios        | 304 |
| Sea World (any location) | 322 |
| Cedar Point              | 118 |
| Knott's Berry Farm       | 143 |
| Dollywood                | 120 |
| Busch Gardens            | 214 |
|                          |     |