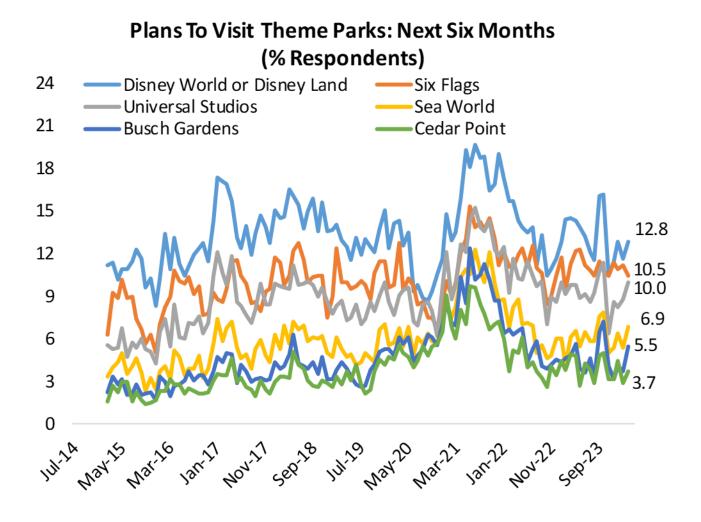

#### MONTHLY SURVEY – THEME PARK VISIT INTENTIONS TRACKER

Note: Latest Datapoint is March 2024