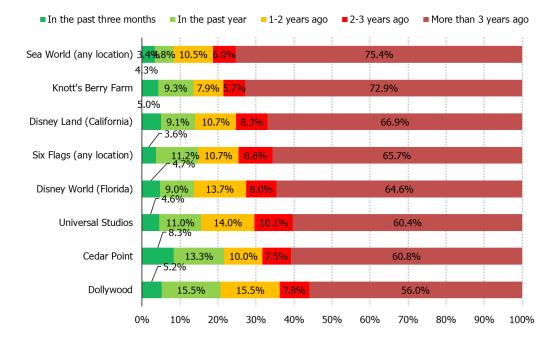

#### WHEN DID YOU MOST RECENTLY VISIT THIS THEME PARK?

Posed to all respondents who have visited each of the below.

## April 2023

|                          | N=  |
|--------------------------|-----|
| Disney World (Florida)   | 412 |
| Disney Land (California) | 229 |
| Six Flags (any location) | 388 |
| Universal Studios        | 304 |
| Sea World (any location) | 322 |
| Cedar Point              | 118 |
| Knott's Berry Farm       | 143 |
| Dollywood                | 120 |
| Busch Gardens            | 214 |
|                          |     |