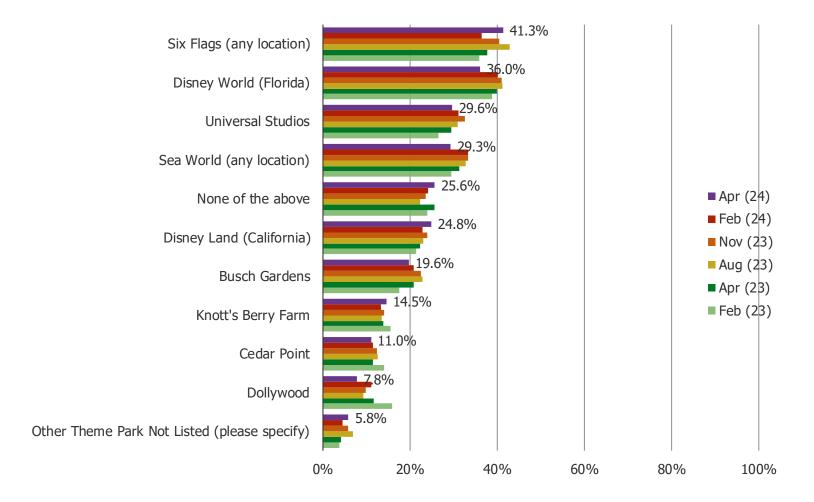

#### WHEN DID YOU MOST RECENTLY VISIT THIS THEME PARK?

Posed to all respondents who have visited each of the below.

## April 2024

| N=  |
|-----|
| 374 |
| 308 |
| 114 |
| 81  |
| 429 |
| 258 |
| 151 |
| 304 |
| 204 |
|     |