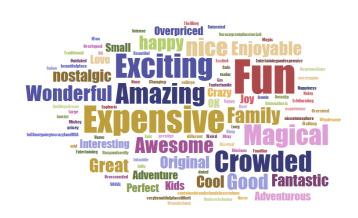

#### IF YOU HAD TO USE ONE WORD TO DESCRIBE THE FOLLOWING, WHAT WOULD IT BE?

Posed to all respondents who have visited each of the below.

#### **DISNEYLAND**