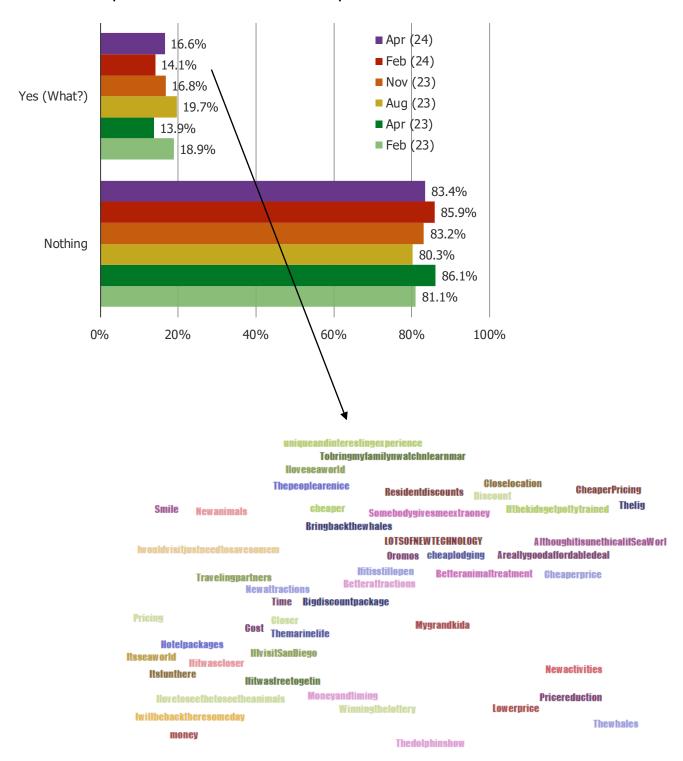

# WHAT IS THE PRIMARY REASON YOU ARE NOT VISITING A DISNEY THEME PARK IN THE NEXT 12 MONTHS?

IS THERE ANYTHING THAT WOULD MAKE YOU INTERESTED IN VISITING A DISNEY THEME PARK IN THE FUTURE?

WHAT IS THE PRIMARY REASON YOU ARE NOT VISITING A SEA WORLD THEME PARK IN THE NEXT 12 MONTHS?

IS THERE ANYTHING THAT WOULD MAKE YOU INTERESTED IN VISITING A SEA WORLD THEME PARK IN THE FUTURE?