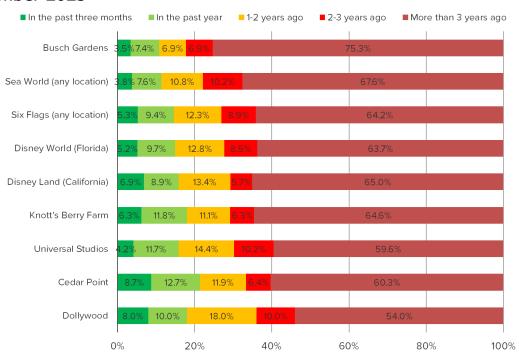

#### WHEN DID YOU MOST RECENTLY VISIT THIS THEME PARK?

Posed to all respondents who have visited each of the below.

## April 2024

| N=  |
|-----|
| 374 |
| 308 |
| 114 |
| 81  |
| 429 |
| 258 |
| 151 |
| 304 |
| 204 |
|     |