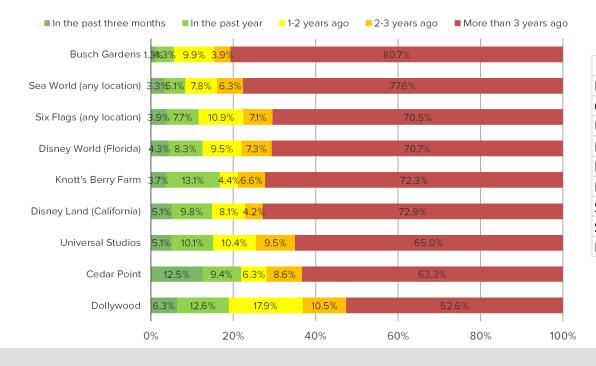

#### WHEN DID YOU MOST RECENTLY VISIT THIS THEME PARK?

Posed to all respondents who have visited each of the below.

#### November 2023

|                          | N=  |
|--------------------------|-----|
| Dollywood                | 100 |
| Cedar Point              | 126 |
| Universal Studios        | 334 |
| Knott's Berry Farm       | 144 |
| Disney Land (California) | 246 |
| Disney World (Florida)   | 422 |
| Six Flags (any location) | 416 |
| Sea World (any location) | 343 |
| Busch Gardens            | 231 |