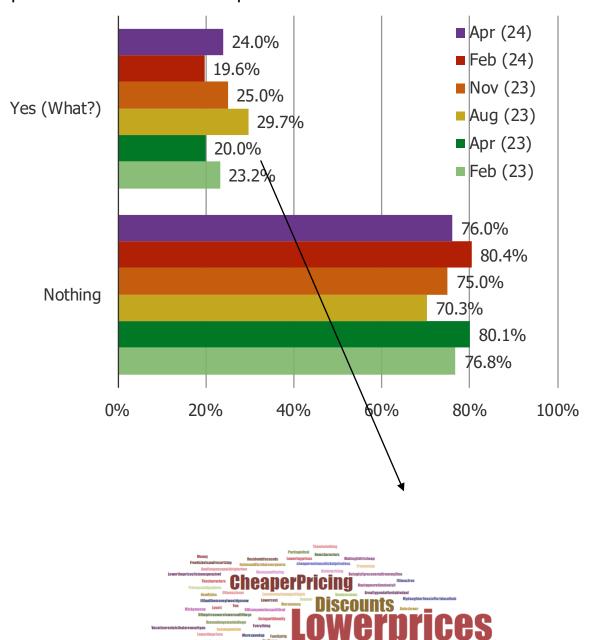

# WHAT IS THE PRIMARY REASON YOU ARE NOT VISITING A DISNEY THEME PARK IN THE NEXT 12 MONTHS?

IS THERE ANYTHING THAT WOULD MAKE YOU INTERESTED IN VISITING A DISNEY THEME PARK IN THE FUTURE?

WHAT IS THE PRIMARY REASON YOU ARE NOT VISITING A SEA WORLD THEME PARK IN THE NEXT 12 MONTHS?

IS THERE ANYTHING THAT WOULD MAKE YOU INTERESTED IN VISITING A SEA WORLD THEME PARK IN THE FUTURE?