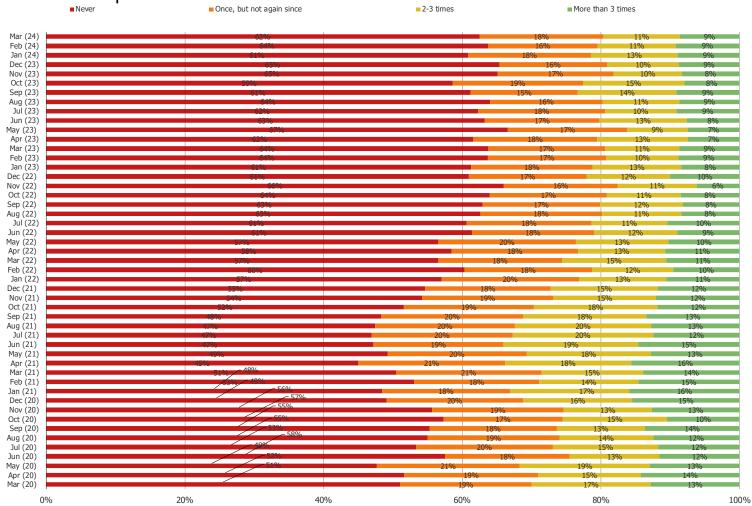

THS...?

## Posed to all respondents.



# WHAT IS THE PRIMARY REASON YOU ARE NOT VISITING A SIX FLAGS THEME PARK IN THE NEXT 12 MONTHS?



IS THERE ANYTHING THAT WOULD MAKE YOU INTERESTED IN VISITING A SIX FLAGS THEME PARK IN THE FUTURE?



# WHAT IS THE PRIMARY REASON YOU ARE NOT VISITING A DISNEY THEME PARK IN THE NEXT 12 MONTHS?



IS THERE ANYTHING THAT WOULD MAKE YOU INTERESTED IN VISITING A DISNEY THEME PARK IN THE FUTURE?



WHAT IS THE PRIMARY REASON YOU ARE NOT VISITING A SEA WORLD THEME PARK IN THE NEXT 12 MONTHS?



IS THERE ANYTHING THAT WOULD MAKE YOU INTERESTED IN VISITING A SEA WORLD THEME PARK IN THE FUTURE?



#### MONTHLY SURVEY – THEME PARK VISIT INTENTIONS TRACKER



Note: Latest Datapoint is March 2024

### HAVE YOU EVER GONE ON A CRUISE? (FROM OUR MONTHLY SURVEY)





#### WOULD YOU FEEL COMFORTABLE GOING ON A CRUISE TODAY?

## Posed to all respondents.



AMONG THOSE NOT CURRENTLY COMFORTABLE WITH GOING ON A CRUISE | WHEN WOULD YOU FEEL COMFORTABLE GOING ON A CRUISE?

Posed to respondents who currently wouldn't feel comfortable going on a cruise (the N size has declined over time (see prior page)