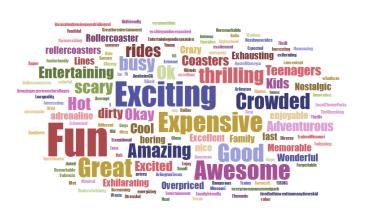

#### IF YOU HAD TO USE ONE WORD TO DESCRIBE THE FOLLOWING, WHAT WOULD IT BE?

Posed to all respondents who have visited each of the below.

#### SIX FLAGS