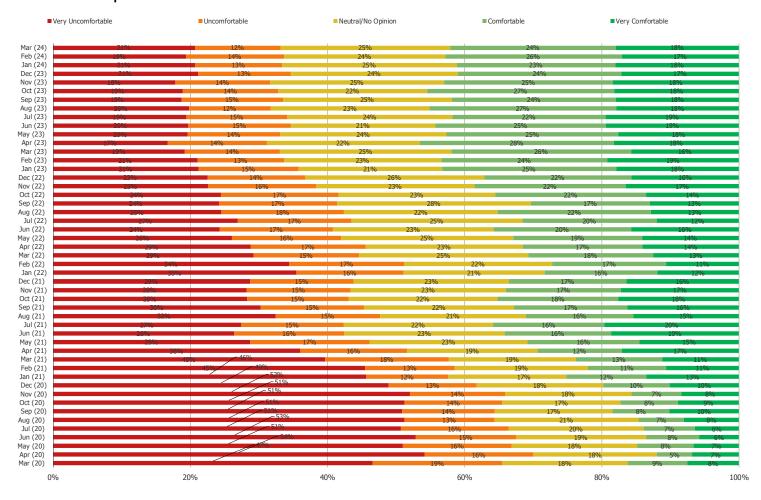

#### WOULD YOU FEEL COMFORTABLE GOING ON A CRUISE TODAY?

## Posed to all respondents.

AMONG THOSE NOT CURRENTLY COMFORTABLE WITH GOING ON A CRUISE | WHEN WOULD YOU FEEL COMFORTABLE GOING ON A CRUISE?

Posed to respondents who currently wouldn't feel comfortable going on a cruise (the N size has declined over time (see prior page)