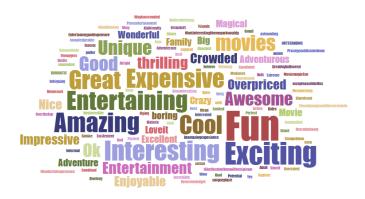

#### IF YOU HAD TO USE ONE WORD TO DESCRIBE THE FOLLOWING, WHAT WOULD IT BE?

Posed to all respondents who have visited each of the below.

#### **UNIVERSAL STUDIOS**