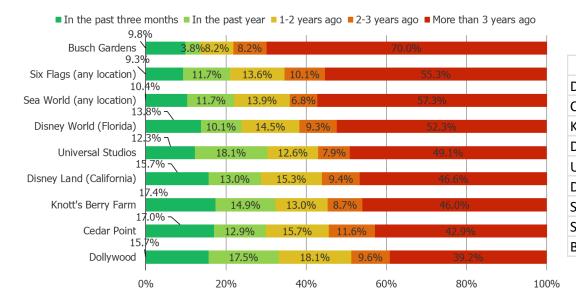

#### WHEN DID YOU MOST RECENTLY VISIT THIS THEME PARK?

Posed to all respondents who have visited each of the below.

## February 2023

|                          | N = |
|--------------------------|-----|
| Dollywood                | 166 |
| Cedar Point              | 147 |
| Knott's Berry Farm       | 161 |
| Disney Land (California) | 223 |
| Universal Studios        | 277 |
| Disney World (Florida)   | 407 |
| Sea World (any location) | 309 |
| Six Flags (any location) | 376 |
| Busch Gardens            | 183 |