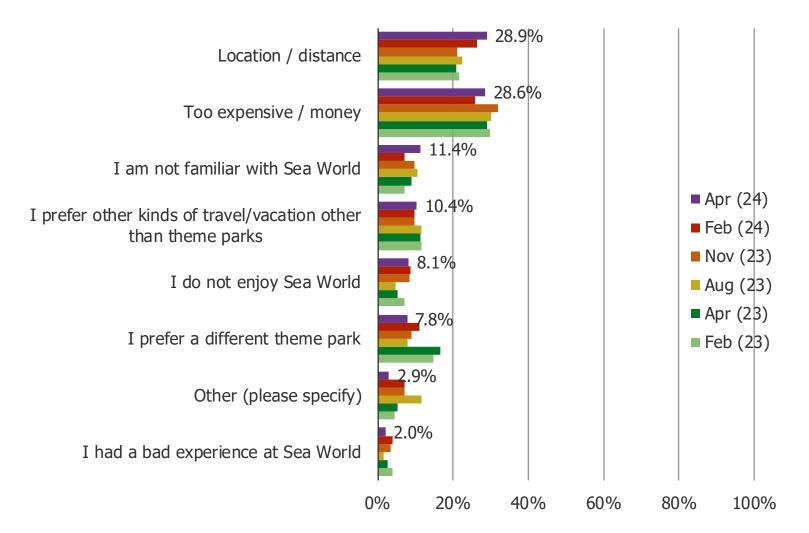

# WHAT IS THE PRIMARY REASON YOU ARE NOT VISITING A DISNEY THEME PARK IN THE NEXT 12 MONTHS?

IS THERE ANYTHING THAT WOULD MAKE YOU INTERESTED IN VISITING A DISNEY THEME PARK IN THE FUTURE?

WHAT IS THE PRIMARY REASON YOU ARE NOT VISITING A SEA WORLD THEME PARK IN THE NEXT 12 MONTHS?

IS THERE ANYTHING THAT WOULD MAKE YOU INTERESTED IN VISITING A SEA WORLD THEME PARK IN THE FUTURE?