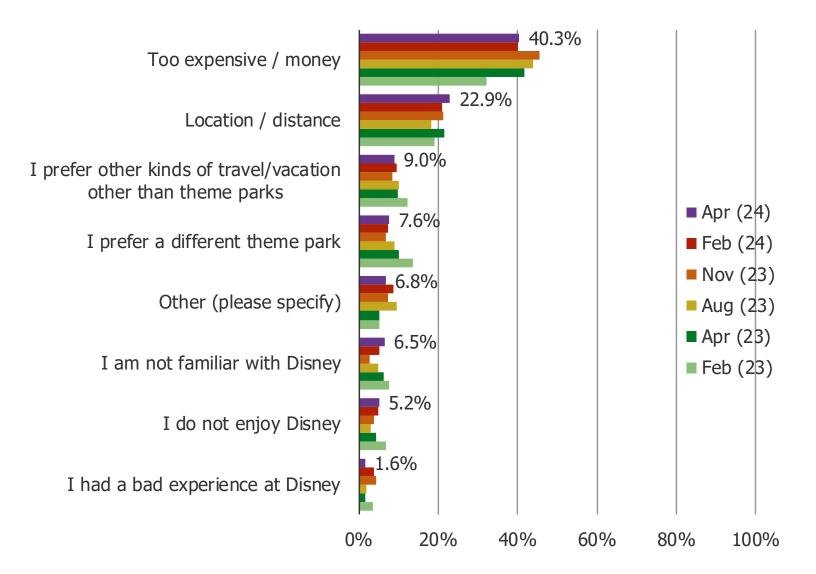

# WHAT IS THE PRIMARY REASON YOU ARE NOT VISITING A DISNEY THEME PARK IN THE NEXT 12 MONTHS?

IS THERE ANYTHING THAT WOULD MAKE YOU INTERESTED IN VISITING A DISNEY THEME PARK IN THE FUTURE?

WHAT IS THE PRIMARY REASON YOU ARE NOT VISITING A SEA WORLD THEME PARK IN THE NEXT 12 MONTHS?