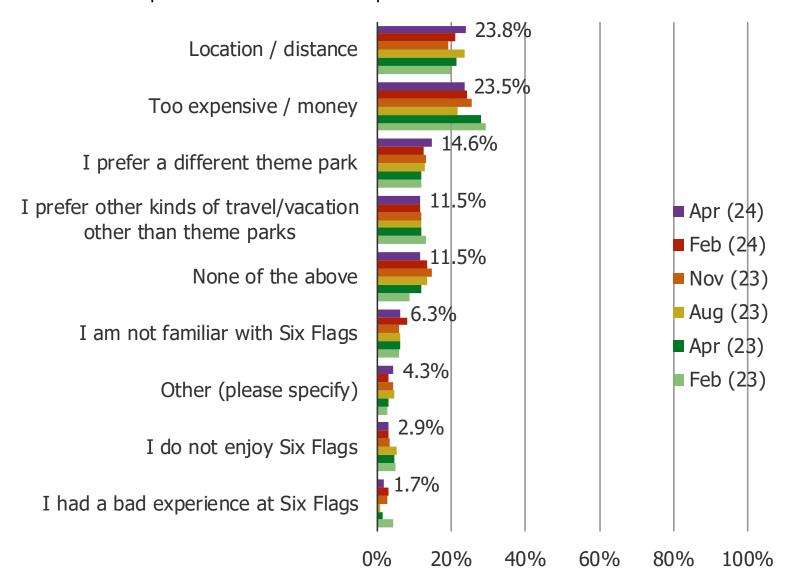

# WHAT IS THE PRIMARY REASON YOU ARE NOT VISITING A SIX FLAGS THEME PARK IN THE NEXT 12 MONTHS?

IS THERE ANYTHING THAT WOULD MAKE YOU INTERESTED IN VISITING A SIX FLAGS THEME PARK IN THE FUTURE?