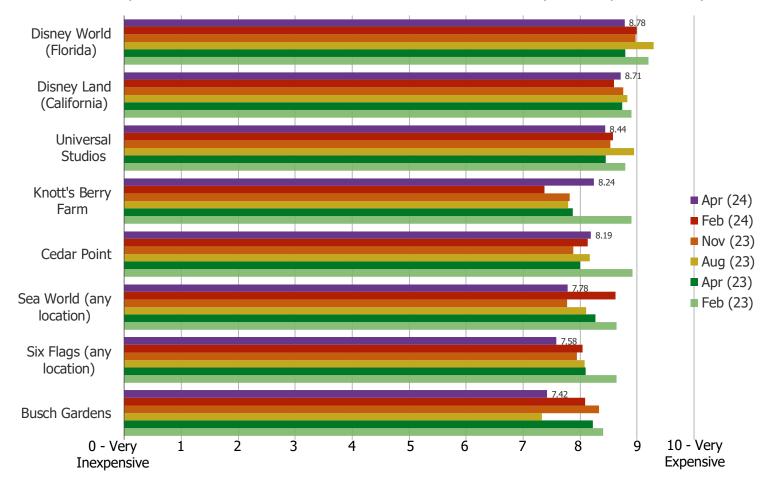

|                          | N=  |
|--------------------------|-----|
| Disney World (Florida)   | 137 |
| Disney Land (California) | 78  |
| Six Flags (any location) | 130 |
| Universal Studios        | 102 |
| Sea World (any location) | 72  |
| Cedar Point              | 42  |
| Knott's Berry Farm       | 38  |
| Dollywood                | 25  |
| Busch Gardens            | 45  |