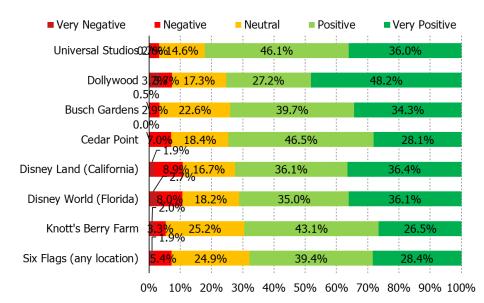

#### WHAT IS YOUR OPINION OF THE FOLLOWING:

### Posed to all respondents who have visited the below.

|                          | N=  |
|--------------------------|-----|
| Sea World (any location) | 304 |
| Six Flags (any location) | 429 |
| Knott's Berry Farm       | 151 |
| Disney World (Florida)   | 374 |
| Disney Land (California) | 258 |
| Cedar Point              | 114 |
| Busch Gardens            | 204 |
| Dollywood                | 81  |
| Universal Studios        | 308 |
|                          |     |