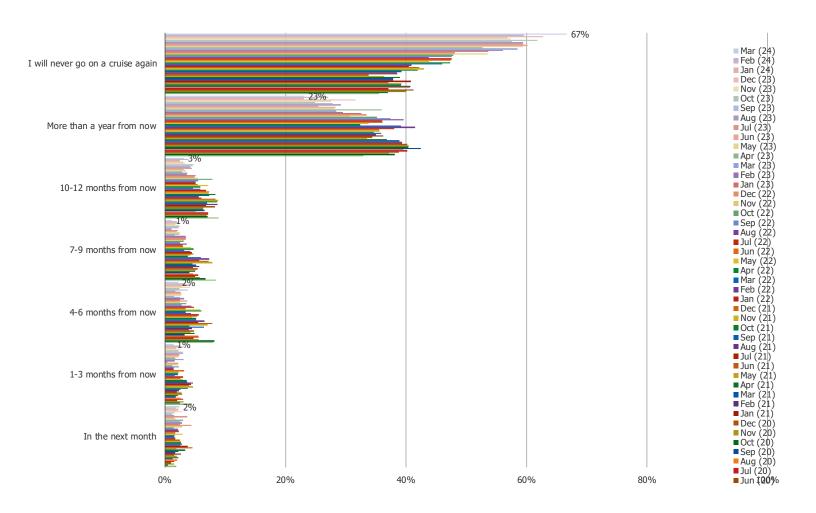

## Posed to all respondents.

AMONG THOSE NOT CURRENTLY COMFORTABLE WITH GOING ON A CRUISE | WHEN WOULD YOU FEEL COMFORTABLE GOING ON A CRUISE?

Posed to respondents who currently wouldn't feel comfortable going on a cruise (the N size has declined over time (see prior page)