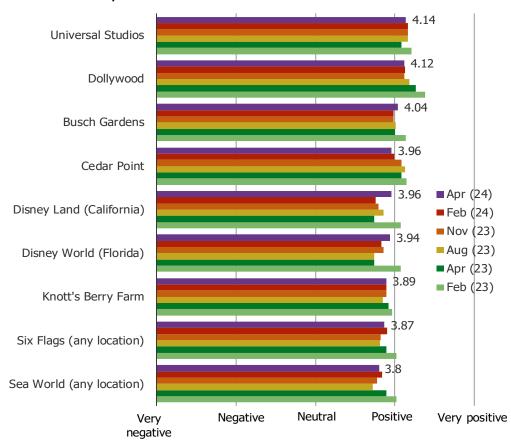

#### WHAT IS YOUR OPINION OF THE FOLLOWING:

### Posed to all respondents who have visited the below.

|                          | N=  |
|--------------------------|-----|
| Sea World (any location) | 304 |
| Six Flags (any location) | 429 |
| Knott's Berry Farm       | 151 |
| Disney World (Florida)   | 374 |
| Disney Land (California) | 258 |
| Cedar Point              | 114 |
| Busch Gardens            | 204 |
| Dollywood                | 81  |
| Universal Studios        | 308 |
|                          |     |