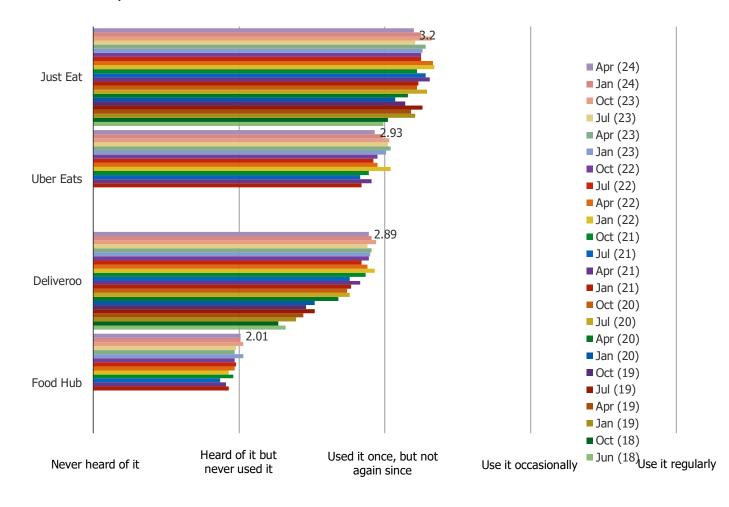

Www.bespekeintel.com

BESPOKE SURVEYS UK Food Delivery, Vol 24 800+ Respondents Per Quarter

# FOOD DELIVERY USAGE

FOR PERSONAL USE ONLY-DO NOT FORWARD OR REDISTRIBUTE

#### HOW OFTEN DO YOU...



## **BESPOKE Surveys** UK Food Delivery | April 2024

#### WHAT IS YOUR EXPERIENCE WITH THE FOLLOWING MEAL DELIVERY APPS/SERVICES?



USAGE CROSS-OVER: <u>JUST EAT</u>USERS (REGULARLY OR OCCASIONALLY) ALSO USES ..... (REGULARLY OR OCCASIONALLY)

#### Posed to Just Eat users.



USAGE CROSS-OVER: <u>**DELIVEROO**</u>USERS (REGULARLY OR OCCASIONALLY) ALSO USES ..... (REGULARLY OR OCCASIONALLY)

#### Posed to Deliveroo users.



USAGE CROSS-OVER: <u>UBER EATS</u> USERS (REGULARLY OR OCCASIONALLY) ALSO USES ..... (REGULARLY OR OCCASIONALLY)

#### Posed to Uber Eats users.



#### WHAT IS THE MOST IMPORTANT FEATURE IN DECIDING WHICH FOOD DELIVERY/TAKEAWAY APP TO USE?



## FOOD DELIVERY APP CUSTOMER SENTIMENT

#### PLEASE RATE HOW GOOD THE FOLLOWING ARE WHEN IT COMES TO USER EXPERIENCE:





PLEASE RATE THE FOLLOWING WHEN IT COMES TO RESTAURANT SELECTION...

Posed to respondents who have used each of the following.



####