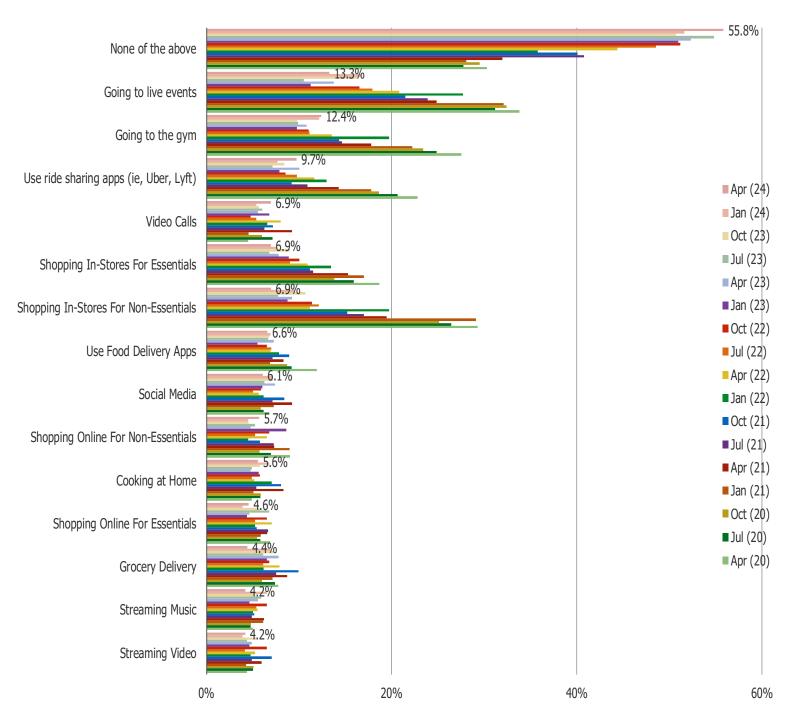

# GOING FORWARD, WILL YOU DO ANY OF THE FOLLOWING LESS BECAUSE OF THE CORONAVIRUS AND SOCIAL DISTANCING? SELECT ALL THAT APPLY