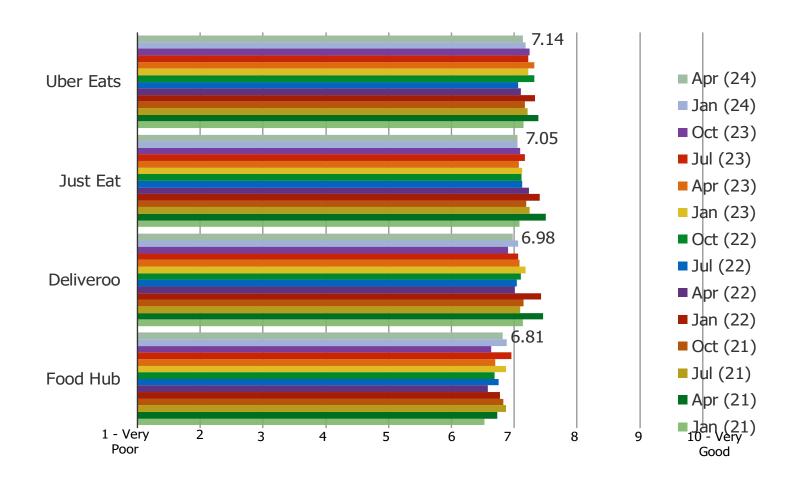

#### PLEASE RATE THE FOLLOWING WHEN IT COMES TO FEES...

Posed to respondents who have used each of the following.

WHAT PERCENTAGE OF YOUR FOOD DELIVERY/TAKEAWAY ORDERS DO YOU MAKE THROUGH THE FOLLOWING?