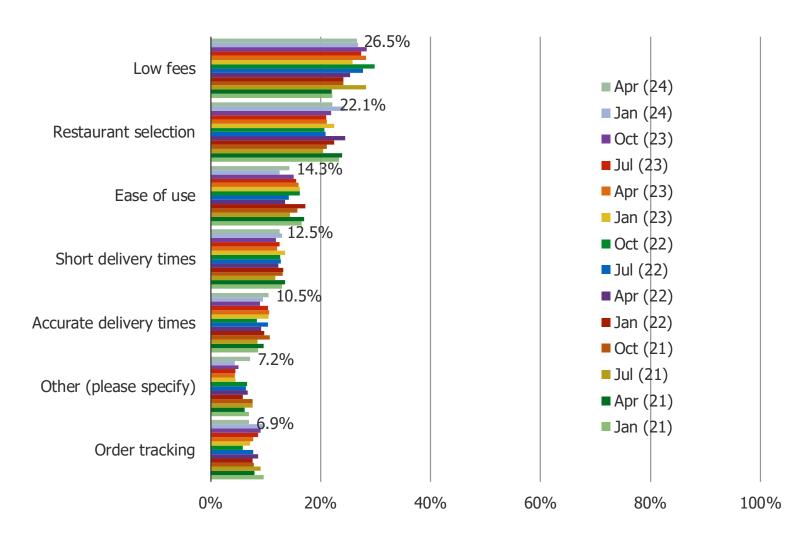

#### WHAT IS THE MOST IMPORTANT FEATURE IN DECIDING WHICH FOOD DELIVERY/TAKEAWAY APP TO USE?