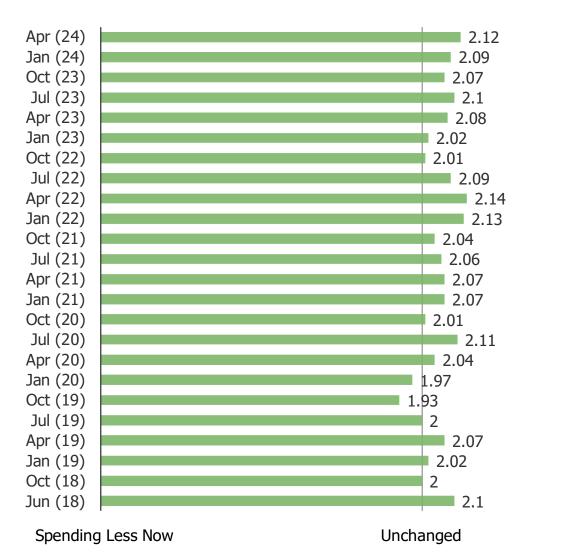

## **GROCERY STORES SHOPPING TRENDS**

IN GENERAL, WOULD YOU SAY YOUR GROCERY SPENDING HAS CHANGED OVER THE PAST YEAR?

Posed to all respondents.

Spending More