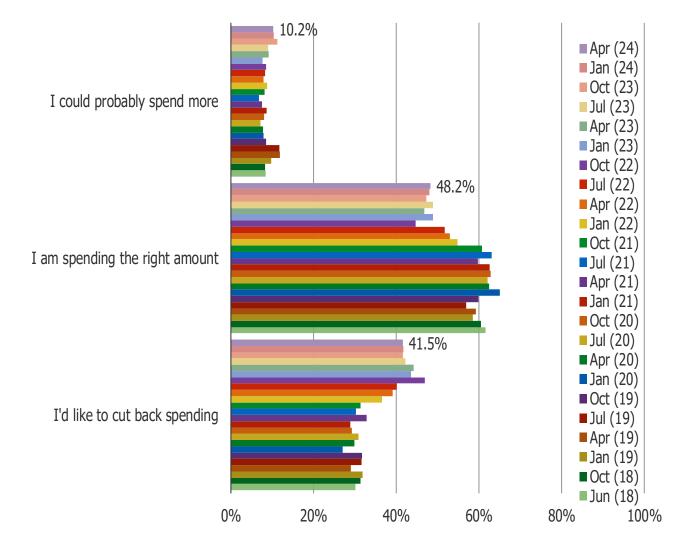

- 50% = 6
- 60% = 7
- 70% = 8
- 80% = 9
- 90% = 10
- 100% = 11

Food Delivery and Grocery

## FOOD DELIVERY AND COVID IMPACTS

FOR PERSONAL USE ONLY-DO NOT FORWARD OR REDISTRIBUTE

# GOING FORWARD, WILL YOU DO ANY OF THE FOLLOWING MORE BECAUSE OF THE CORONAVIRUS AND SOCIAL DISTANCING? SELECT ALL THAT APPLY



# GOING FORWARD, WILL YOU DO ANY OF THE FOLLOWING LESS BECAUSE OF THE CORONAVIRUS AND SOCIAL DISTANCING? SELECT ALL THAT APPLY



#### PLEASE ESTIMATE YOUR USAGE OF FOOD DELIVERY/TAKEAWAY APPS DURING THE FOLLOWING PERIODS:



Food Delivery and Grocery

## **GROCERY STORES SHOPPING TRENDS**

IN GENERAL, WOULD YOU SAY YOUR GROCERY SPENDING HAS CHANGED OVER THE PAST YEAR?



Posed to all respondents.

Spending More

#### DO YOU THINK YOU CURRENTLY SPEND THE RIGHT AMOUNT ON GROCERIES?