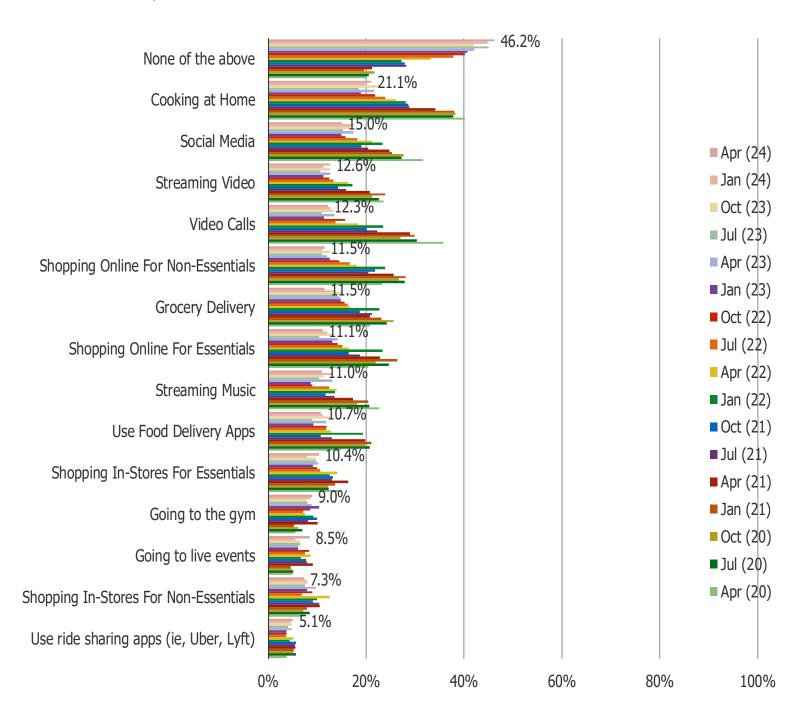

# GOING FORWARD, WILL YOU DO ANY OF THE FOLLOWING MORE BECAUSE OF THE CORONAVIRUS AND SOCIAL DISTANCING? SELECT ALL THAT APPLY