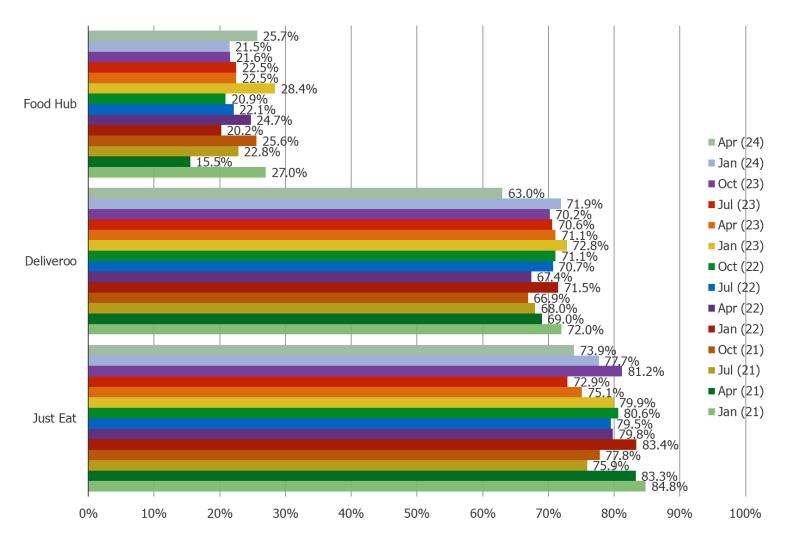

Www.bespekeintel.com

BESPOKE SURVEYS UK Food Delivery, Vol 24 800+ Respondents Per Quarter

# FOOD DELIVERY USAGE

FOR PERSONAL USE ONLY-DO NOT FORWARD OR REDISTRIBUTE

#### HOW OFTEN DO YOU...



## **BESPOKE Surveys** UK Food Delivery | April 2024

#### WHAT IS YOUR EXPERIENCE WITH THE FOLLOWING MEAL DELIVERY APPS/SERVICES?



USAGE CROSS-OVER: <u>JUST EAT</u>USERS (REGULARLY OR OCCASIONALLY) ALSO USES ..... (REGULARLY OR OCCASIONALLY)

#### Posed to Just Eat users.



USAGE CROSS-OVER: <u>**DELIVEROO**</u>USERS (REGULARLY OR OCCASIONALLY) ALSO USES ..... (REGULARLY OR OCCASIONALLY)

#### Posed to Deliveroo users.



USAGE CROSS-OVER: <u>UBER EATS</u> USERS (REGULARLY OR OCCASIONALLY) ALSO USES ..... (REGULARLY OR OCCASIONALLY)

#### Posed to Uber Eats users.



#### WHAT IS THE MOST IMPORTANT FEATURE IN DECIDING WHICH FOOD DELIVERY/TAKEAWAY APP TO USE?



## FOOD DELIVERY APP CUSTOMER SENTIMENT

#### PLEASE RATE HOW GOOD THE FOLLOWING ARE WHEN IT COMES TO USER EXPERIENCE:





PLEASE RATE THE FOLLOWING WHEN IT COMES TO RESTAURANT SELECTION...

Posed to respondents who have used each of the following.



#### PLEASE RATE THE FOLLOWING WHEN IT COMES TO FEES...

Posed to respondents who have used each of the following.



WHAT PERCENTAGE OF YOUR FOOD DELIVERY/TAKEAWAY ORDERS DO YOU MAKE THROUGH THE FOLLOWING?



Posed to respondents who have used each of the following.

Chart above is a weighted average in which:

- 0% = 1
- 10% = 2
- 20% = 3
- 30% = 4
- 40% = 5
- 50% = 6
- 60% = 7
- 70% = 8
- 80% = 9
- 90% = 10
- 100% = 11

Food Delivery and Groc