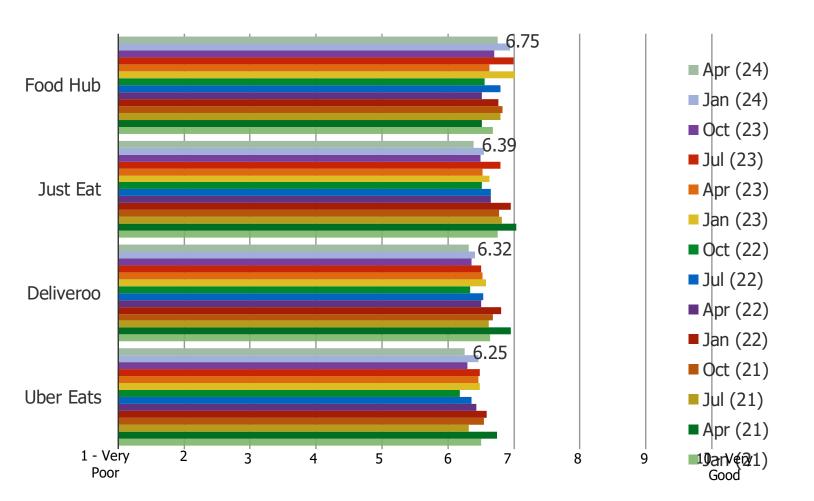

#### PLEASE RATE HOW GOOD THE FOLLOWING ARE WHEN IT COMES TO USER EXPERIENCE:

PLEASE RATE THE FOLLOWING WHEN IT COMES TO RESTAURANT SELECTION...

Posed to respondents who have used each of the following.