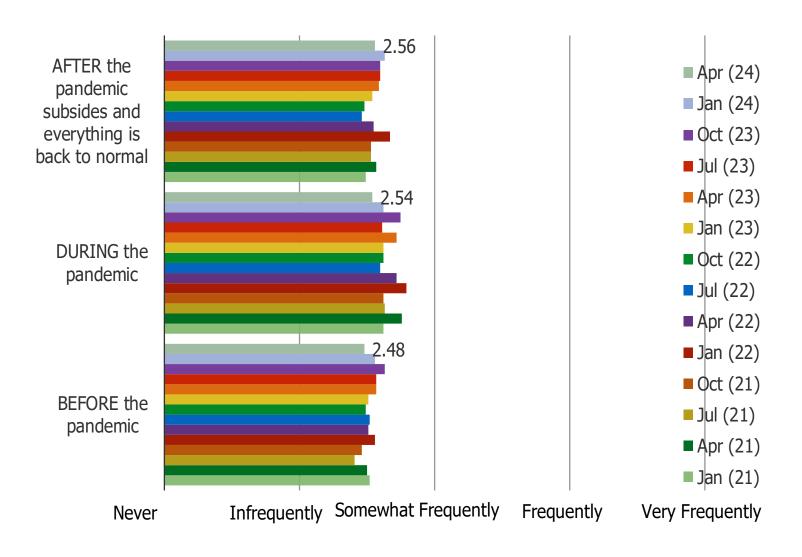

#### PLEASE ESTIMATE YOUR USAGE OF FOOD DELIVERY/TAKEAWAY APPS DURING THE FOLLOWING PERIODS:

Food Delivery and Grocery