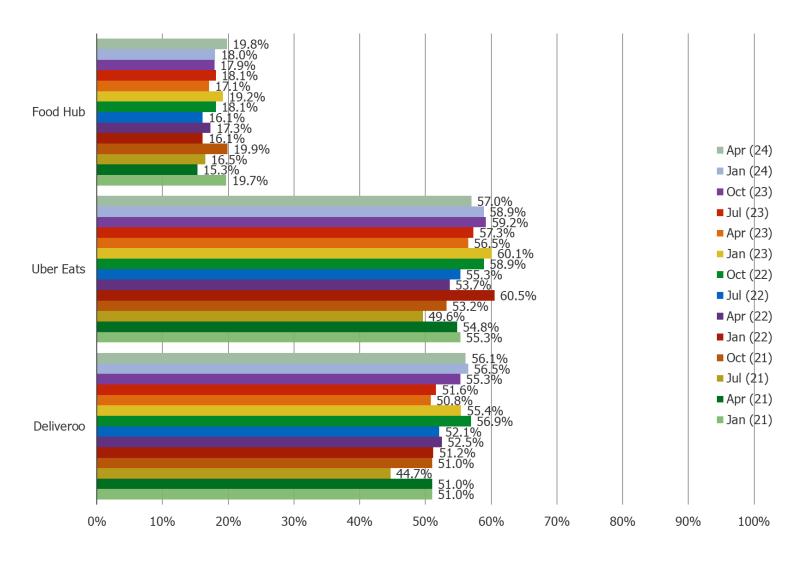

#### WHAT IS YOUR EXPERIENCE WITH THE FOLLOWING MEAL DELIVERY APPS/SERVICES?

USAGE CROSS-OVER: <u>JUST EAT</u>USERS (REGULARLY OR OCCASIONALLY) ALSO USES ..... (REGULARLY OR OCCASIONALLY)

#### Posed to Just Eat users.

USAGE CROSS-OVER: <u>**DELIVEROO**</u>USERS (REGULARLY OR OCCASIONALLY) ALSO USES ..... (REGULARLY OR OCCASIONALLY)

#### Posed to Deliveroo users.

USAGE CROSS-OVER: <u>UBER EATS</u> USERS (REGULARLY OR OCCASIONALLY) ALSO USES ..... (REGULARLY OR OCCASIONALLY)

#### Posed to Uber Eats users.