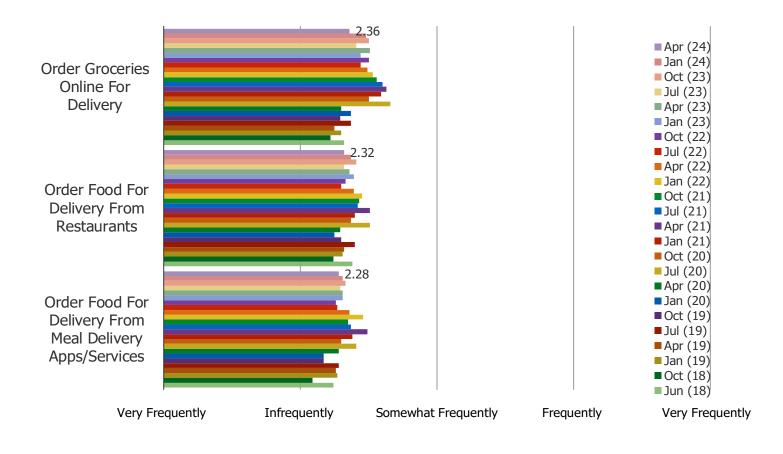

Www.bespekeintel.com

BESPOKE SURVEYS UK Food Delivery, Vol 24 800+ Respondents Per Quarter

# FOOD DELIVERY USAGE

FOR PERSONAL USE ONLY-DO NOT FORWARD OR REDISTRIBUTE

#### HOW OFTEN DO YOU...



## **BESPOKE Surveys** UK Food Delivery | April 2024

#### WHAT IS YOUR EXPERIENCE WITH THE FOLLOWING MEAL DELIVERY APPS/SERVICES?



USAGE CROSS-OVER: <u>JUST EAT</u>USERS (REGULARLY OR OCCASIONALLY) ALSO USES ..... (REGULARLY OR OCCASIONALLY)

#### Posed to Just Eat users.



USAGE CROSS-OVER: <u>**DELIVEROO**</u>USERS (REGULARLY OR OCCASIONALLY) ALSO USES ..... (REGULARLY OR OCCASIONALLY)

#### Posed to Deliveroo users.



USAGE CROSS-OVER: <u>UBER EATS</u> USERS (REGULARLY OR OCCASIONALLY) ALSO USES ..... (REGULARLY OR OCCASIONALLY)

#### Posed to Uber Eats users.



#### WHAT IS THE MOST IMPORTANT FEATURE IN DECIDING WHICH FOOD DELIVERY/TAKEAWAY APP TO USE?



## FOOD DELIVERY APP CUSTOMER SENTIMENT

#### PLEASE RATE HOW GOOD THE FOLLOWING ARE WHEN IT COMES TO USER EXPERIENCE: