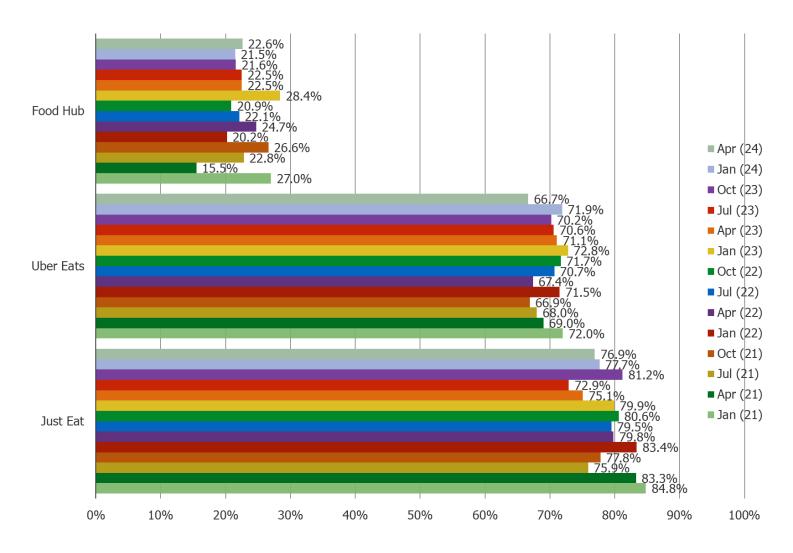

#### WHAT IS YOUR EXPERIENCE WITH THE FOLLOWING MEAL DELIVERY APPS/SERVICES?

USAGE CROSS-OVER: <u>JUST EAT</u>USERS (REGULARLY OR OCCASIONALLY) ALSO USES ..... (REGULARLY OR OCCASIONALLY)

#### Posed to Just Eat users.

USAGE CROSS-OVER: <u>**DELIVEROO**</u>USERS (REGULARLY OR OCCASIONALLY) ALSO USES ..... (REGULARLY OR OCCASIONALLY)

#### Posed to Deliveroo users.

USAGE CROSS-OVER: <u>UBER EATS</u> USERS (REGULARLY OR OCCASIONALLY) ALSO USES ..... (REGULARLY OR OCCASIONALLY)

#### Posed to Uber Eats users.