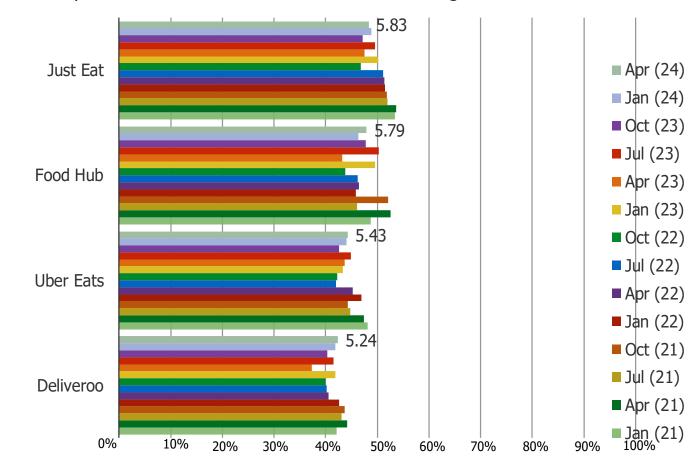

#### PLEASE RATE THE FOLLOWING WHEN IT COMES TO FEES...

Posed to respondents who have used each of the following.

WHAT PERCENTAGE OF YOUR FOOD DELIVERY/TAKEAWAY ORDERS DO YOU MAKE THROUGH THE FOLLOWING?