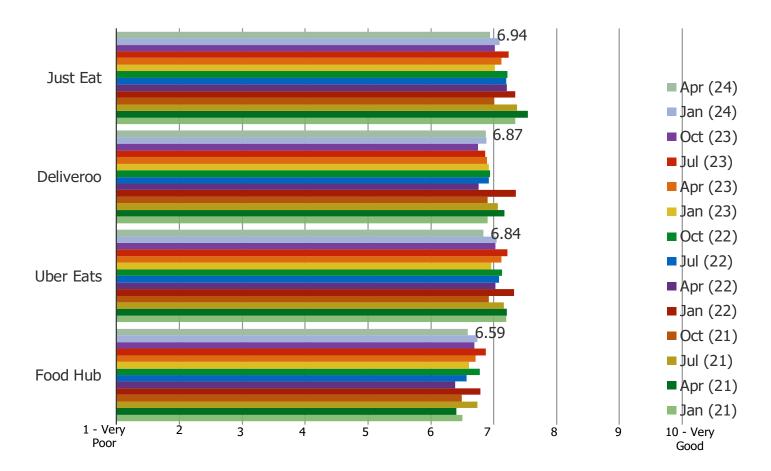

#### PLEASE RATE HOW GOOD THE FOLLOWING ARE WHEN IT COMES TO USER EXPERIENCE:

PLEASE RATE THE FOLLOWING WHEN IT COMES TO RESTAURANT SELECTION...

Posed to respondents who have used each of the following.