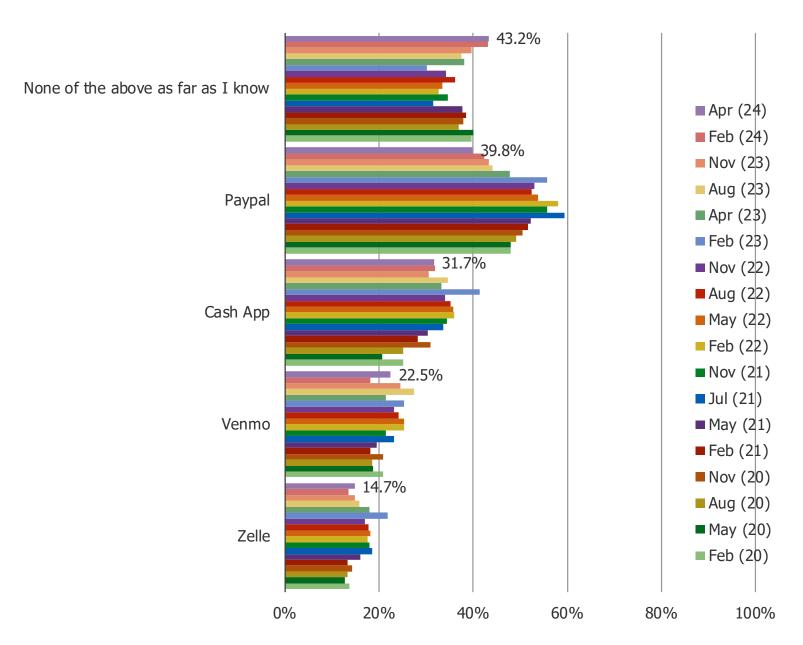

NSTANT TRANSFER FEATURE WHEN USING MOBILE PAYMENT APPS?

Posed to mobile payment apps users



DID YOU KNOW THAT THERE IS A FEE ASSOCIATED WITH USING INSTANT DEPOSIT / INSTANT TRANSFER ON THIS APP?

Posed to users of instant deposit/instant transfer on these platforms

April 2024



DID YOU KNOW THAT THERE IS A FEE ASSOCIATED WITH USING INSTANT DEPOSIT / INSTANT TRANSFER ON THIS APP?

Posed to users of instant deposit/instant transfer on these platforms



DID YOU KNOW THAT THERE IS A FEE ASSOCIATED WITH USING INSTANT DEPOSIT/INSTANT TRANSFER ON THIS APP?

Posed to users of instant deposit/instant transfer on these platforms



TO YOUR KNOWLEDGE, DO ANY OF THE FOLLOWING CHARGE A FEE FOR INSTANT DEPOSIT/INSTANT TRANSFER SERVICES? (SELECT ALL THAT APPLY)

Posed to mobile payment app users.



WERE YOU AWARE THAT SOME MOBILE PAYMENT APPS CHARGE A FEE FOR INSTANT DEPOSIT/INSTANT TRANSFER?

Posed to mobile payment app users.



**CRYPTO QUESTIONS** 

#### WHY DID YOU BUY CRYPTOCURRENCY?

Posed to all respondents currently own cryptocurrency (N = 82).



#### HOW WELL DO YOU FEEL YOU UNDERSTAND...

Posed to all respondents currently own cryptocurrency (N = 82).



#### WHAT WOULD CAUSE YOU TO SELL YOUR CRYPTOCURRENCY?

Posed to all respondents currently own cryptocurrency (N = 82). April 2024



#### WHY DON'T YOU OWN CRYPTOCURRENCY?

Posed to all respondents who do not currently own cryptocurrency (N = 915) April 2024



#### HOW MUCH MONEY DID YOU / WILL YOU PUT INTO INVESTMENTS IN THE FOLLOWING YEARS?

Posed to all respondents.

April 2024



#### DO YOU CURRENTLY HAVE ANY INV