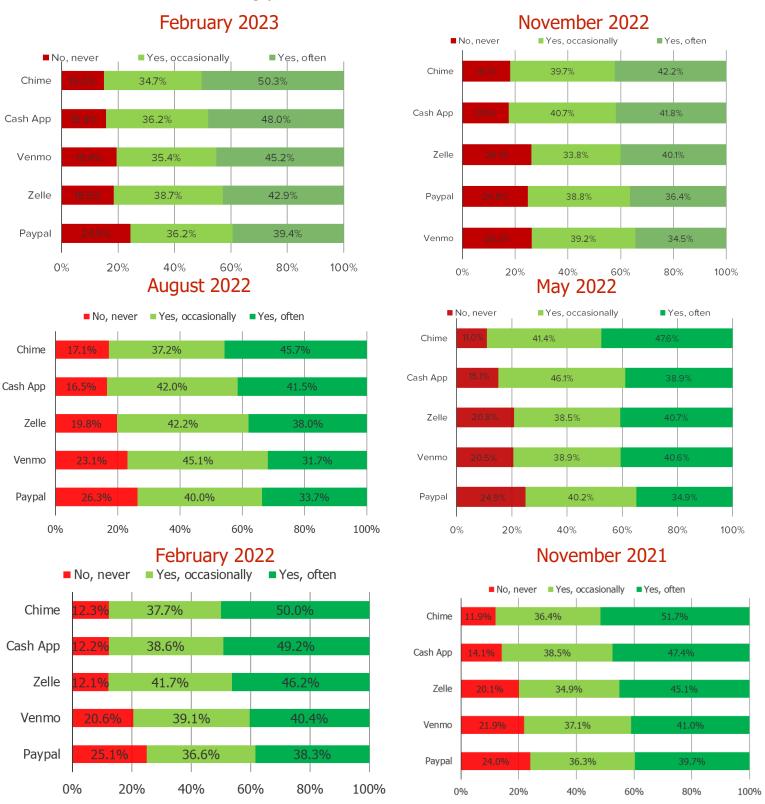

#### HOW OFTEN DO YOU USE THE FOLLOWING TO SPEND OR TRANSFER MONEY?

DO YOU THINK THE FOLLOWING ARE GAINING OR LOSING POPULARITY AS A METHOD FOR SPENDING OR TRANSFERRING MONEY?

| BESPOKE MARKET INTELLIGENCE | <u>www.bespokeintel.com</u> |
|-----------------------------|-----------------------------|
| Mobile Payments             |                             |
|                             |                             |
|                             |                             |
|                             |                             |
|                             |                             |