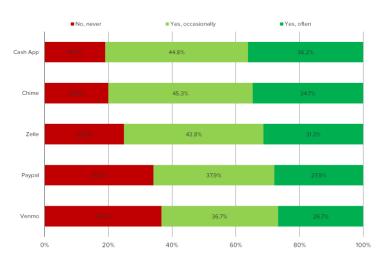

#### HOW OFTEN DO YOU USE THE FOLLOWING TO SPEND OR TRANSFER MONEY?

DO YOU THINK THE FOLLOWING ARE GAINING OR LOSING POPULARITY AS A METHOD FOR SPENDING OR TRANSFERRING MONEY?

| BESPOKE MARKET INTELLIGENCE | <u>www.bespokeintel.com</u> |
|-----------------------------|-----------------------------|
| Mobile Payments             |                             |
|                             |                             |
|                             |                             |
|                             |                             |
|                             |                             |