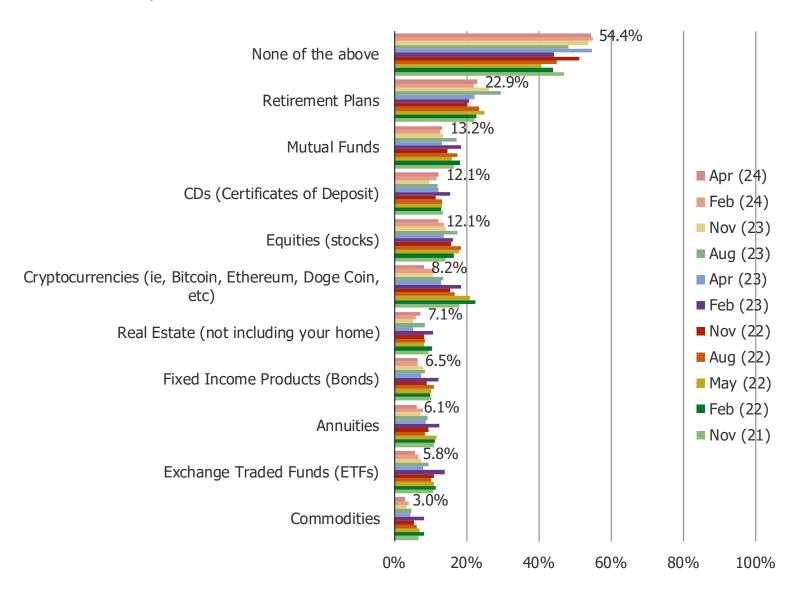

#### DO YOU CURRENTLY HAVE ANY INVESTMENTS IN ANY OF THE FOLLOWING? (SELECT ALL THAT APPLY)

DO YOU EXPECT TO CHANGE HOW MUCH MONEY YOU HAVE INVESTED IN THE FOLLOWING IN THE FUTURE?

Posed to respondents who said they currently invest in each of the following.

|                                                          | N=  |
|----------------------------------------------------------|-----|
| Cryptocurrencies (ie, Bitcoin, Ethereum, Doge Coin, etc) | 82  |
| Equities (stocks)                                        | 121 |
| Fixed Income Products (Bonds)                            | 65  |
| Real Estate (not including your home)                    | 71  |
| Mutual Funds                                             | 132 |
| Exchange Traded Funds (ETFs)                             | 58  |
| CDs (Certificates of Deposit)                            | 121 |
| Retirement Plans                                         | 228 |
| Annuities                                                | 61  |
| Commodities                                              | 30  |