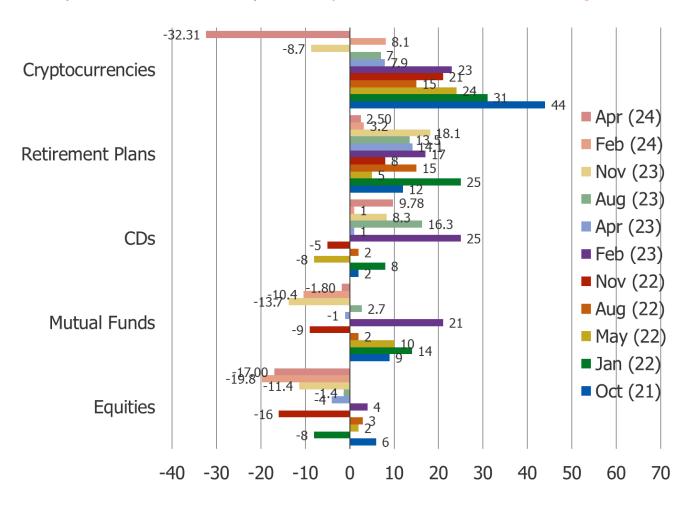

#### DO YOU CURRENTLY HAVE ANY INVESTMENTS IN ANY OF THE FOLLOWING? (SELECT ALL THAT APPLY)

DO YOU EXPECT TO CHANGE HOW MUCH MONEY YOU HAVE INVESTED IN THE FOLLOWING IN THE FUTURE?

Posed to respondents who said they currently invest in each of the following.