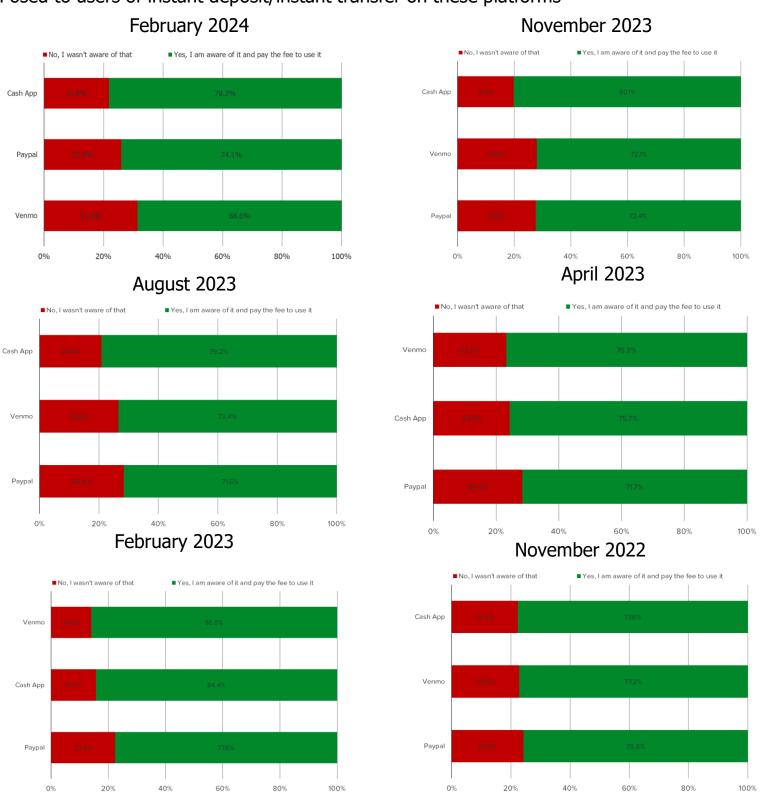

Posed to users of instant deposit/instant transfer on these platforms

April 2024

DID YOU KNOW THAT THERE IS A FEE ASSOCIATED WITH USING INSTANT DEPOSIT / INSTANT TRANSFER ON THIS APP?

Posed to users of instant deposit/instant transfer on these platforms

DID YOU KNOW THAT THERE IS A FEE ASSOCIATED WITH USING INSTANT DEPOSIT/INSTANT TRANSFER ON THIS APP?

Posed to users of instant deposit/instant transfer on these platforms

TO YOUR KNOWLEDGE, DO ANY OF THE FOLLOWING CHARGE A FEE FOR INSTANT DEPOSIT/INSTANT TRANSFER SERVICES? (SELECT ALL THAT APPLY)