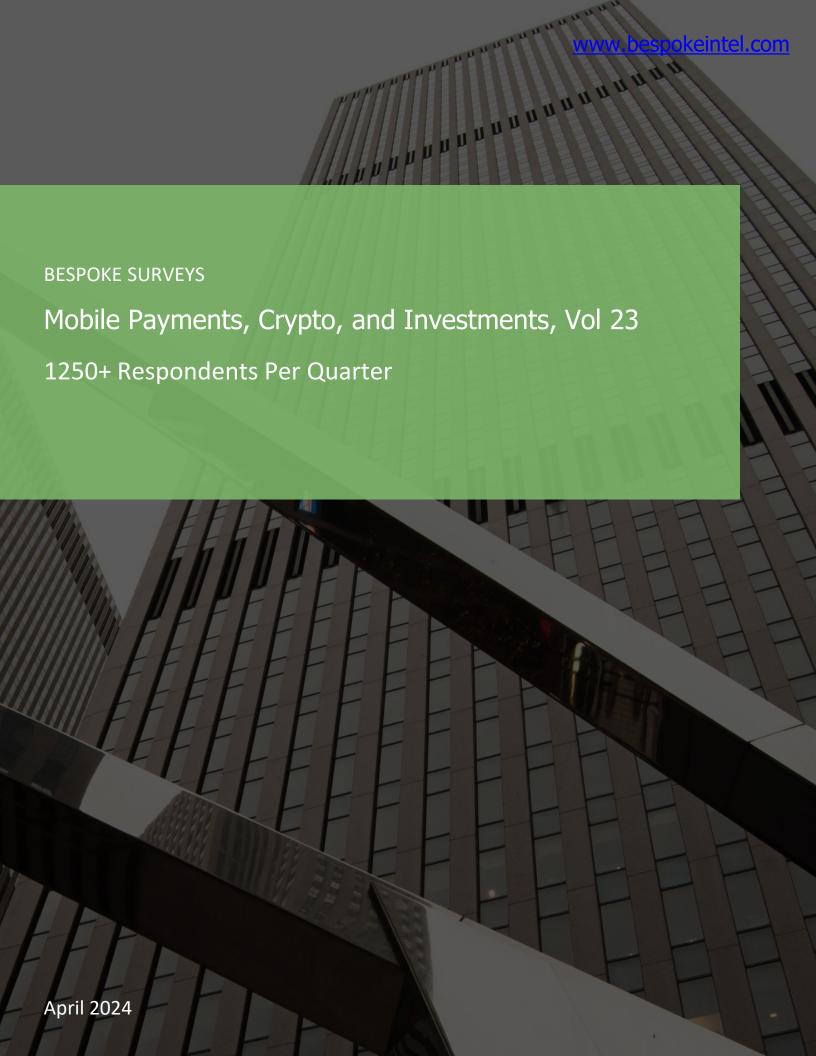

#### HOW MUCH CONFIDENCE WOULD YOU CURRENTLY HAVE IN PLACING MONEY INTO THE FOLLOWING...