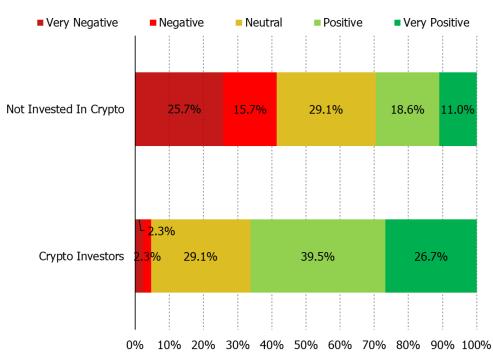

#### WHAT IS YOUR OPINION OF THE FOLLOWING: CRYPTOCURRENCIES

Cross-Tabbing Respondents Who Are / Are Not Invested in Crypto.

### February 2024