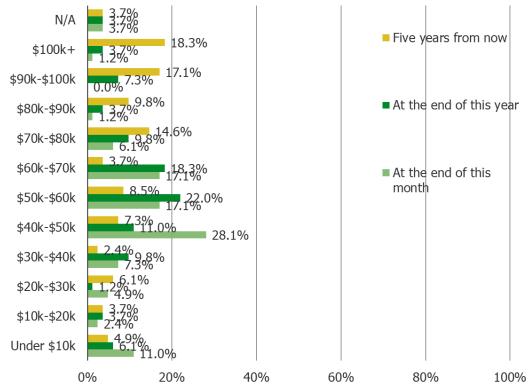

#### HOW MUCH MONEY DID YOU / WILL YOU PUT INTO INVESTMENTS IN THE FOLLOWING YEARS?

Posed to all respondents.

April 2024