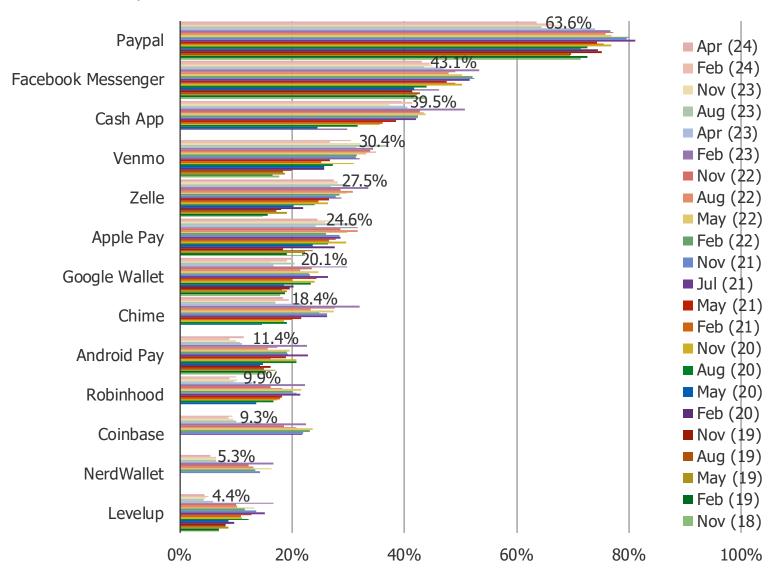

NG...



#### DO YOU PERSONALLY HAVE ANY OF THE FOLLOWING? (SELECT ALL THAT APPLY)



#### HOW OFTEN DO YOU USE THE FOLLOWING TO SPEND OR TRANSFER MONEY?



DO YOU THINK THE FOLLOWING ARE GAINING OR LOSING POPULARITY AS A METHOD FOR SPENDING OR TRANSFERRING MONEY?



| BESPOKE MARKET INTELLIGENCE | <u>www.bespokeintel.com</u> |
|-----------------------------|-----------------------------|
| Mobile Payments             |                             |
|                             |                             |
|                             |                             |
|                             |                             |
|                             |                             |

COMPETITIVE DYNAMICS AND MARKET SHARE

### DO USE ANY OF THE FOLLOWING? (SELECT ALL THAT APPLY)



IF YOU COULD ONLY USE ONE OF THE FOLLOWING MOBILE PAYMENTS APP/PLATFORMS GOING FORWARD, WHICH WOULD YOU CHOOSE?



USERS OF EACH PLATFORM - FEEDBACK

#### WHAT IS YOUR OPINION OF THE FOLLOWING APPS?

# Posed to users of each platform



| N=  |
|-----|
| 634 |
| 303 |
| 44  |
| 394 |
| 274 |
| 183 |
| 99  |
| 93  |
| 53  |
|     |

#### HAVE YOU CHANGED HOW OFTEN YOU USE THIS APP/PLATFORM RECENTLY?

### Posed to users of each platform



|            | N=  |
|------------|-----|
| Paypal     | 634 |
| Venmo      | 303 |
| Levelup    | 44  |
| Cash App   | 394 |
| Zelle      | 274 |
| Chime      | 183 |
| Robinhood  | 99  |
| Coinbase   | 93  |
| NerdWallet | 53  |

| www.        | hachal | Lainta | I $COM$ |
|-------------|--------|--------|---------|
| V V V V V V | DUSDU  |        | I.