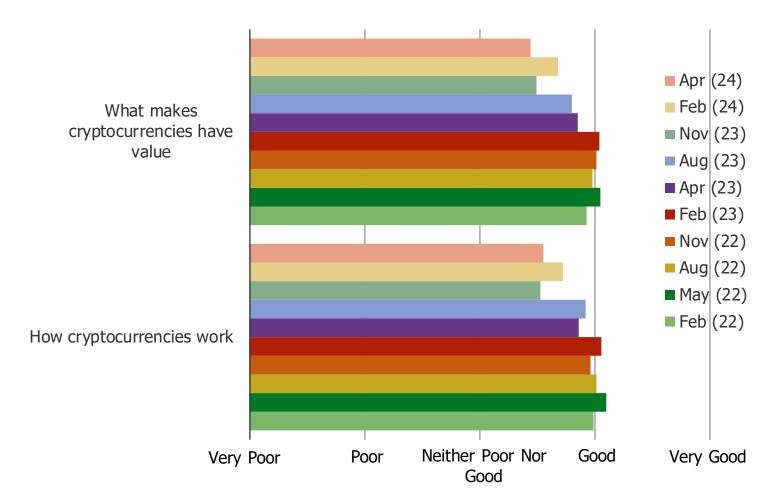

#### HOW WELL DO YOU FEEL YOU UNDERSTAND...

Posed to all respondents currently own cryptocurrency (N = 82).