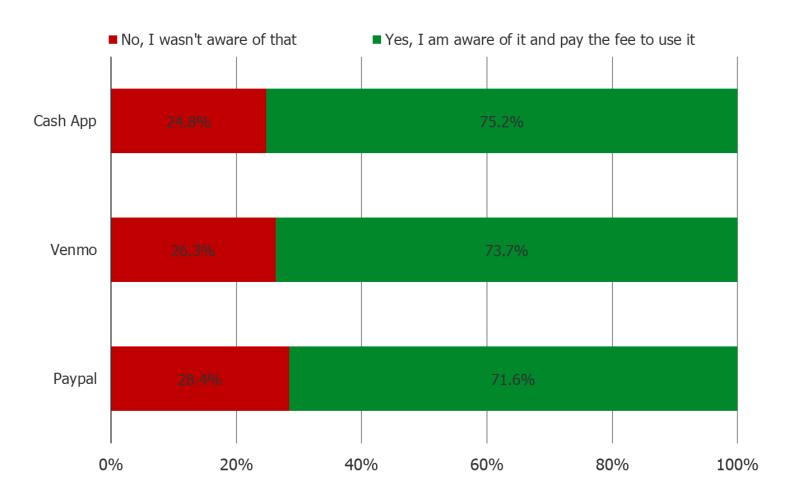

Posed to mobile payment app users.

WERE YOU AWARE THAT SOME MOBILE PAYMENT APPS CHARGE A FEE FOR INSTANT DEPOSIT/INSTANT TRANSFER?

Posed to mobile payment app users.

**CRYPTO QUESTIONS** 