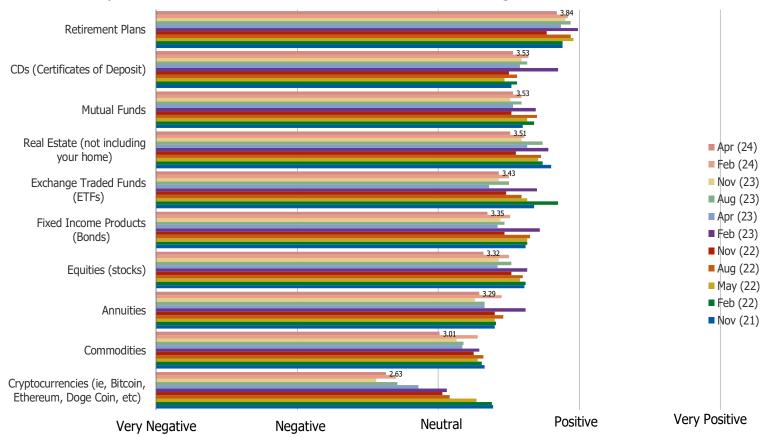

#### WHAT IS YOUR OPINION OF THE FOLLOWING:

### Posed to respondents who are aware of each of the following:

|                                                          | N=  |
|----------------------------------------------------------|-----|
| Cryptocurrencies (ie, Bitcoin, Ethereum, Doge Coin, etc) | 376 |
| Equities (stocks)                                        | 336 |
| Fixed Income Products (Bonds)                            | 252 |
| Real Estate (not including your home)                    | 346 |
| Mutual Funds                                             | 394 |
| Exchange Traded Funds (ETFs)                             | 207 |
| CDs (Certificates of Deposit)                            | 398 |
| Retirement Plans                                         | 477 |
| Annuities                                                | 303 |
| Commodities                                              | 201 |