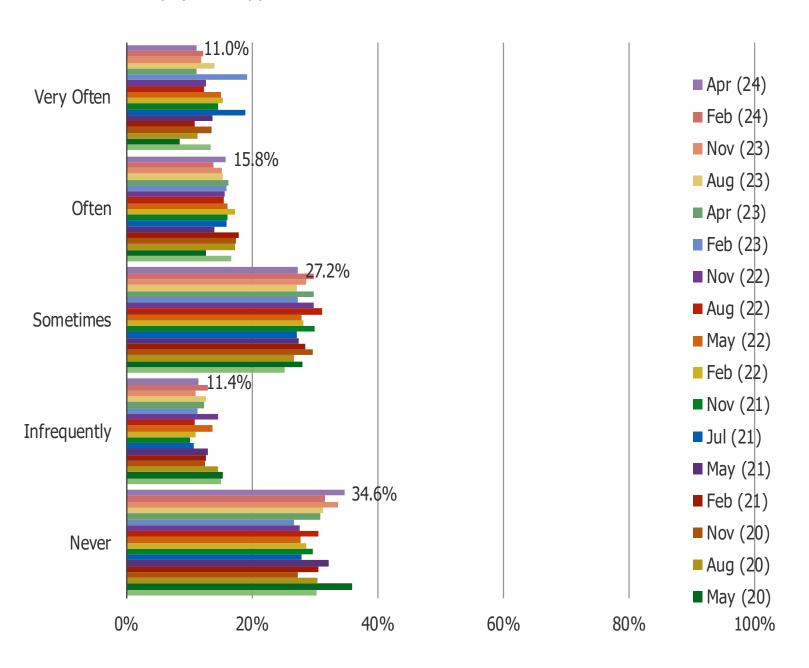

### WHEN USING MOBILE PAYMENT APPS, HOW OFTEN DO YOU USE INSTANT DEPOSIT/INSTANT TRANSFER?