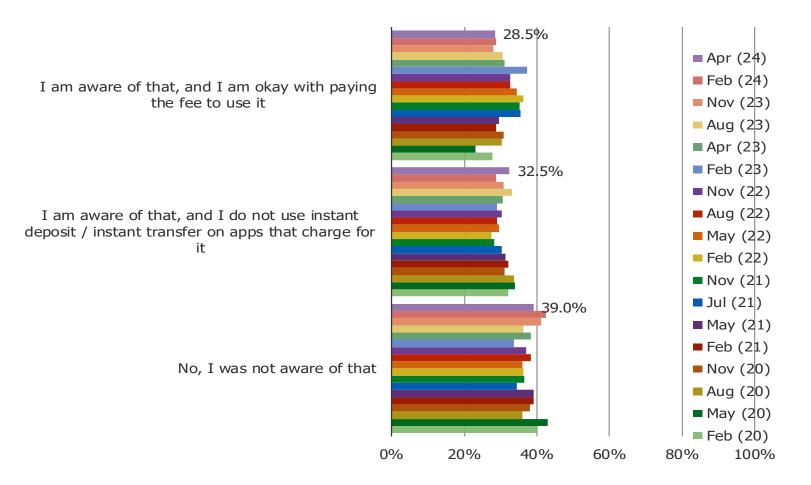

DID YOU KNOW THAT THERE IS A FEE ASSOCIATED WITH USING INSTANT DEPOSIT/INSTANT TRANSFER ON THIS APP?

Posed to users of instant deposit/instant transfer on these platforms

TO YOUR KNOWLEDGE, DO ANY OF THE FOLLOWING CHARGE A FEE FOR INSTANT DEPOSIT/INSTANT TRANSFER SERVICES? (SELECT ALL THAT APPLY)

Posed to mobile payment app users.

WERE YOU AWARE THAT SOME MOBILE PAYMENT APPS CHARGE A FEE FOR INSTANT DEPOSIT/INSTANT TRANSFER?

Posed to mobile payment app users.

**CRYPTO QUESTIONS** 