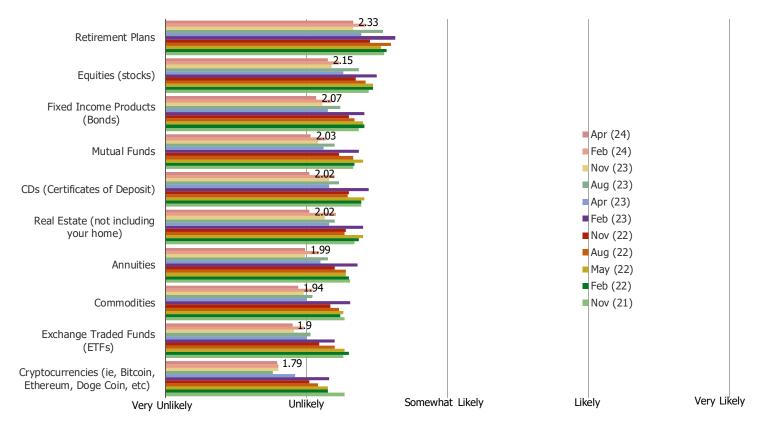

#### HOW LIKELY ARE YOU TO INVEST IN THE FOLLOWING IN THE FUTURE:

### Posed to respondents who DO NOT currently invest in each of the following:

|                                                          | N=  |
|----------------------------------------------------------|-----|
| Cryptocurrencies (ie, Bitcoin, Ethereum, Doge Coin, etc) | 915 |
| Equities (stocks)                                        | 876 |
| Fixed Income Products (Bonds)                            | 932 |
| Real Estate (not including your home)                    | 926 |
| Mutual Funds                                             | 865 |
| Exchange Traded Funds (ETFs)                             | 939 |
| CDs (Certificates of Deposit)                            | 876 |
| Retirement Plans                                         | 769 |
| Annuities                                                | 936 |
| Commodities                                              | 967 |