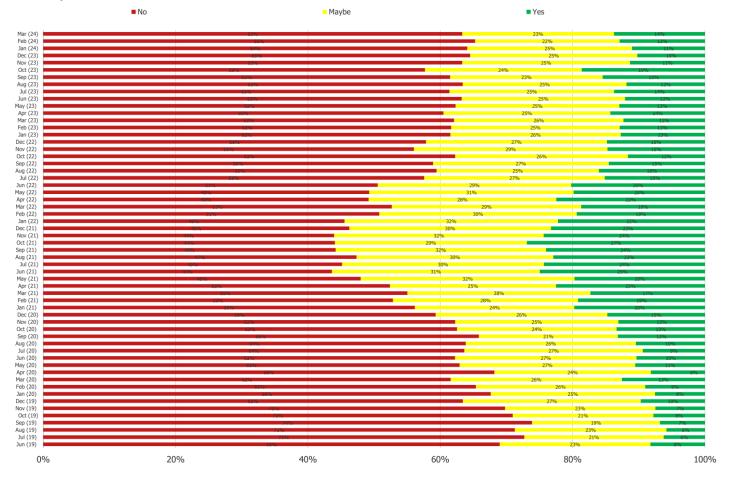

### WHEN USING MOBILE PAYMENT APPS, HOW OFTEN DO YOU USE INSTANT DEPOSIT/INSTANT TRANSFER?

### Posed to mobile payment apps users

HOW IMPORTANT TO YOU IS THE INSTANT DEPOSIT/INSTANT TRANSFER FEATURE WHEN USING MOBILE PAYMENT APPS?

Posed to mobile payment apps users

DID YOU KNOW THAT THERE IS A FEE ASSOCIATED WITH USING INSTANT DEPOSIT / INSTANT TRANSFER ON THIS APP?