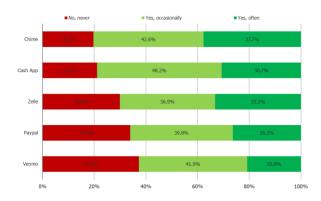

#### HOW OFTEN DO YOU USE THE FOLLOWING TO SPEND OR TRANSFER MONEY?

DO YOU THINK THE FOLLOWING ARE GAINING OR LOSING POPULARITY AS A METHOD FOR SPENDING OR TRANSFERRING MONEY?

| BESPOKE MARKET INTELLIGENCE | <u>www.bespokeintel.com</u> |
|-----------------------------|-----------------------------|
| Mobile Payments             |                             |
|                             |                             |
|                             |                             |
|                             |                             |
|                             |                             |