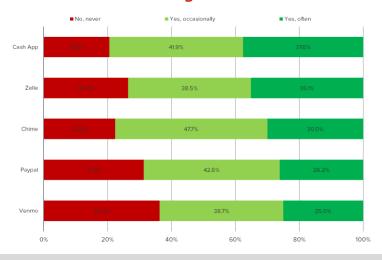

#### HOW OFTEN DO YOU USE THE FOLLOWING TO SPEND OR TRANSFER MONEY?

DO YOU THINK THE FOLLOWING ARE GAINING OR LOSING POPULARITY AS A METHOD FOR SPENDING OR TRANSFERRING MONEY?

| BESPOKE MARKET INTELLIGENCE | <u>www.bespokeintel.com</u> |
|-----------------------------|-----------------------------|
| Mobile Payments             |                             |
|                             |                             |
|                             |                             |
|                             |                             |
|                             |                             |