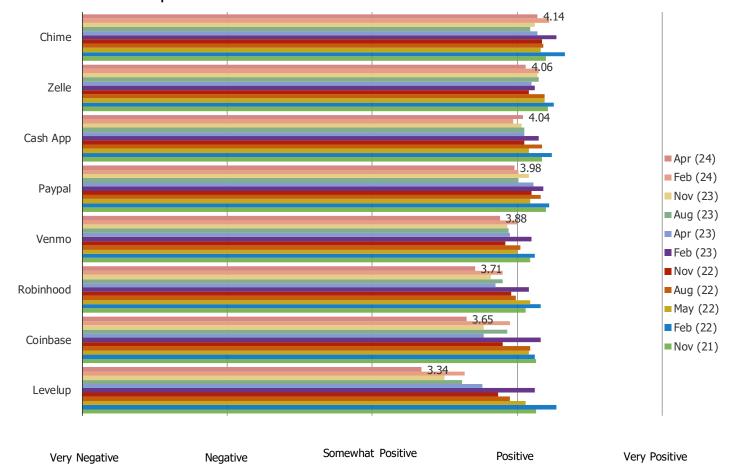

DING OR TRANSFERRING MONEY?



| BESPOKE MARKET INTELLIGENCE | <u>www.bespokeintel.com</u> |
|-----------------------------|-----------------------------|
| Mobile Payments             |                             |
|                             |                             |
|                             |                             |
|                             |                             |
|                             |                             |

COMPETITIVE DYNAMICS AND MARKET SHARE

### DO USE ANY OF THE FOLLOWING? (SELECT ALL THAT APPLY)



IF YOU COULD ONLY USE ONE OF THE FOLLOWING MOBILE PAYMENTS APP/PLATFORMS GOING FORWARD, WHICH WOULD YOU CHOOSE?



USERS OF EACH PLATFORM - FEEDBACK

#### WHAT IS YOUR OPINION OF THE FOLLOWING APPS?

# Posed to users of each platform



| N=  |
|-----|
| 634 |
| 303 |
| 44  |
| 394 |
| 274 |
| 183 |
| 99  |
| 93  |
| 53  |
|     |

#### HAVE YOU CHANGED HOW OFTEN YOU USE THIS APP/PLATFORM RECENTLY?

### Posed to users of each platform



|            | N=  |
|------------|-----|
| Paypal     | 634 |
| Venmo      | 303 |
| Levelup    | 44  |
| Cash App   | 394 |
| Zelle      | 274 |
| Chime      | 183 |
| Robinhood  | 99  |
| Coinbase   | 93  |
| NerdWallet | 53  |

| www.        | hachal | Lainta | I $COM$ |
|-------------|--------|--------|---------|
| V V V V V V | DUSDU  |        | I.COIII |

BESPOKE MARKET INTELLIGENCE
Mobile Payments

INSTANT DEPOSIT / INSTANT TRANSFER

### DO YOU USE INSTANT DEPOSIT OR INSTANT TRANSFER WHEN USING THE FOLLOWING?

Posed to users of the following platforms.

### April 2024



### Feb