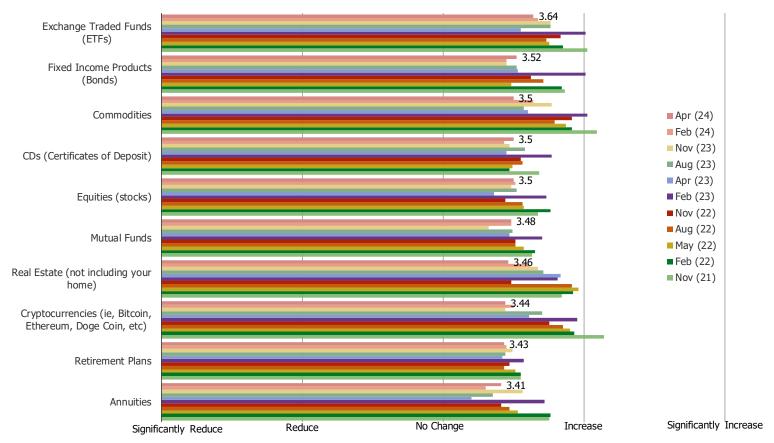

#### DO YOU CURRENTLY HAVE ANY INVESTMENTS IN ANY OF THE FOLLOWING? (SELECT ALL THAT APPLY)

DO YOU EXPECT TO CHANGE HOW MUCH MONEY YOU HAVE INVESTED IN THE FOLLOWING IN THE FUTURE?

Posed to respondents who said they currently invest in each of the following.

|                                                          | N=  |
|----------------------------------------------------------|-----|
| Cryptocurrencies (ie, Bitcoin, Ethereum, Doge Coin, etc) | 82  |
| Equities (stocks)                                        | 121 |
| Fixed Income Products (Bonds)                            | 65  |
| Real Estate (not including your home)                    | 71  |
| Mutual Funds                                             | 132 |
| Exchange Traded Funds (ETFs)                             | 58  |
| CDs (Certificates of Deposit)                            | 121 |
| Retirement Plans                                         | 228 |
| Annuities                                                | 61  |
| Commodities                                              | 30  |