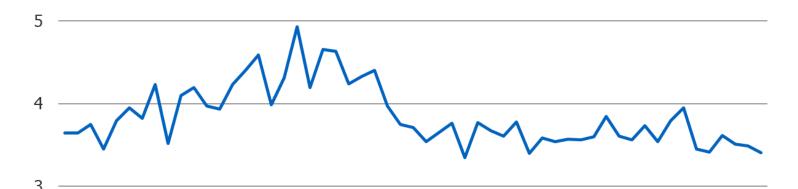

## AVERAGE AGE OF CASH APP USERS...

Posed to Cash App users.

4

3 2

| 1 |      |      |      |      |      |      |      |      |      |      |      |      |      |      |      |      |      |      |      |
|---|------|------|------|------|------|------|------|------|------|------|------|------|------|------|------|------|------|------|------|
|   | (19) | (20) | (20) | (20) | (20) | (21) | (21) | (21) | (21) | (22) | (22) | (22) | (22) | (23) | (23) | (23) | (23) | (24) | (24) |
|   | Oct  | Jan  | Apr  | Jul  | Oct  | Jan  | Apr  |

| 1=  | 18 to 24    |
|-----|-------------|
| 2 = | 25 to 34    |
| 3 = | 35 to 44    |
| 4 = | 45 to 54    |
| 5 = | 55 to 64    |
| 6 = | 65 to 74    |
| 7 = | 75 or older |