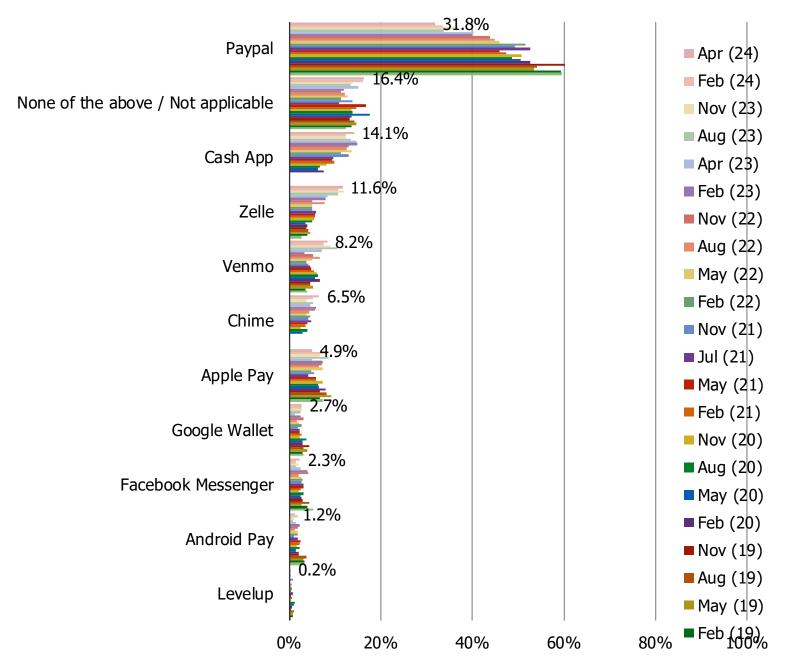

### DO USE ANY OF THE FOLLOWING? (SELECT ALL THAT APPLY)

IF YOU COULD ONLY USE ONE OF THE FOLLOWING MOBILE PAYMENTS APP/PLATFORMS GOING FORWARD, WHICH WOULD YOU CHOOSE?

USERS OF EACH PLATFORM - FEEDBACK