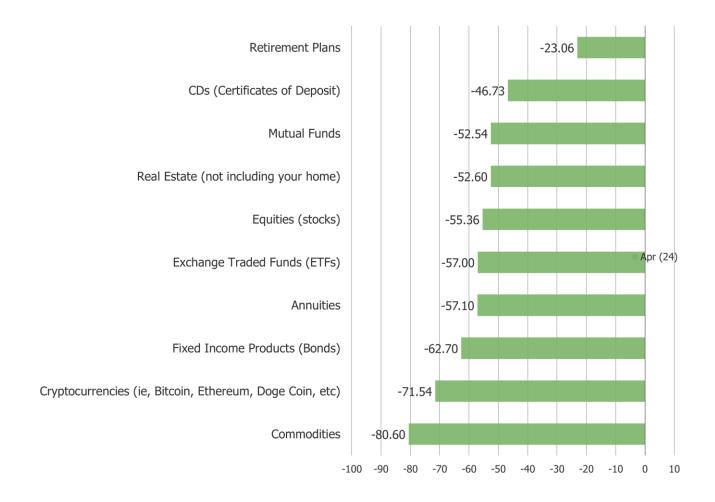

#### DO YOU CURRENTLY HAVE ANY INVESTMENTS IN ANY OF THE FOLLOWING? (SELECT ALL THAT APPLY)

DO YOU EXPECT TO CHANGE HOW MUCH MONEY YOU HAVE INVESTED IN THE FOLLOWING IN THE FUTURE?

Posed to respondents who said they currently invest in each of the following.