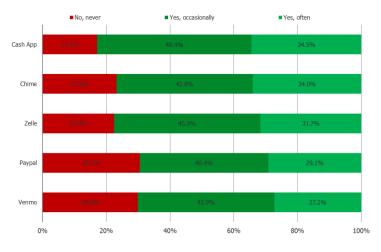

#### HOW OFTEN DO YOU USE THE FOLLOWING TO SPEND OR TRANSFER MONEY?

DO YOU THINK THE FOLLOWING ARE GAINING OR LOSING POPULARITY AS A METHOD FOR SPENDING OR TRANSFERRING MONEY?

| BESPOKE MARKET INTELLIGENCE | <u>www.bespokeintel.com</u> |
|-----------------------------|-----------------------------|
| Mobile Payments             |                             |
|                             |                             |
|                             |                             |
|                             |                             |
|                             |                             |