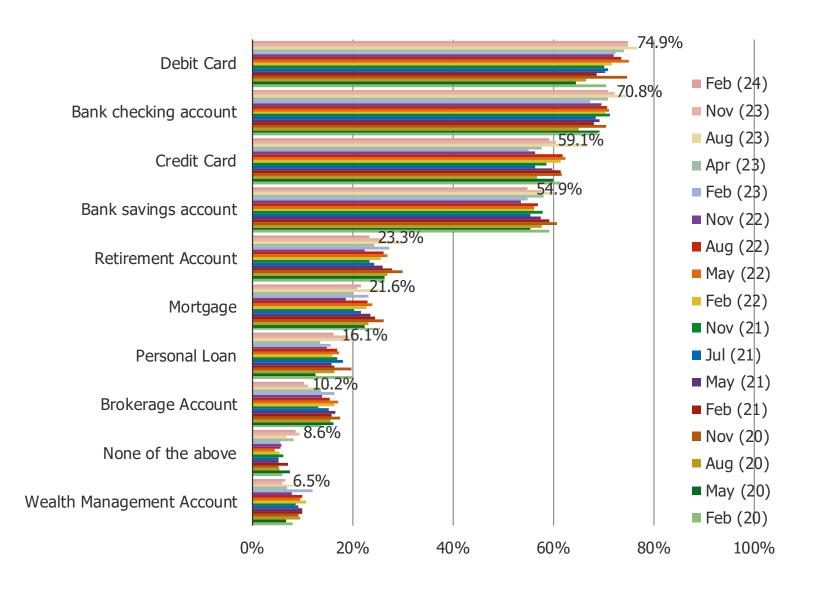

#### HOW OFTEN DO YOU USE THE FOLLOWING TO SPEND OR TRANSFER MONEY?

DO YOU THINK THE FOLLOWING ARE GAINING OR LOSING POPULARITY AS A METHOD FOR SPENDING OR TRANSFERRING MONEY?

| BESPOKE MARKET INTELLIGENCE | <u>www.bespokeintel.com</u> |
|-----------------------------|-----------------------------|
| Mobile Payments             |                             |
|                             |                             |
|                             |                             |
|                             |                             |
|                             |                             |