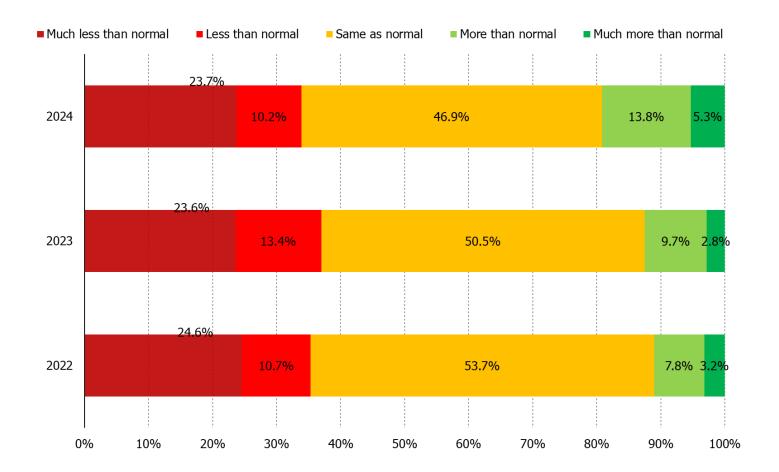

#### HOW MUCH MONEY DID YOU / WILL YOU PUT INTO INVESTMENTS IN THE FOLLOWING YEARS?

Posed to all respondents.

April 2024