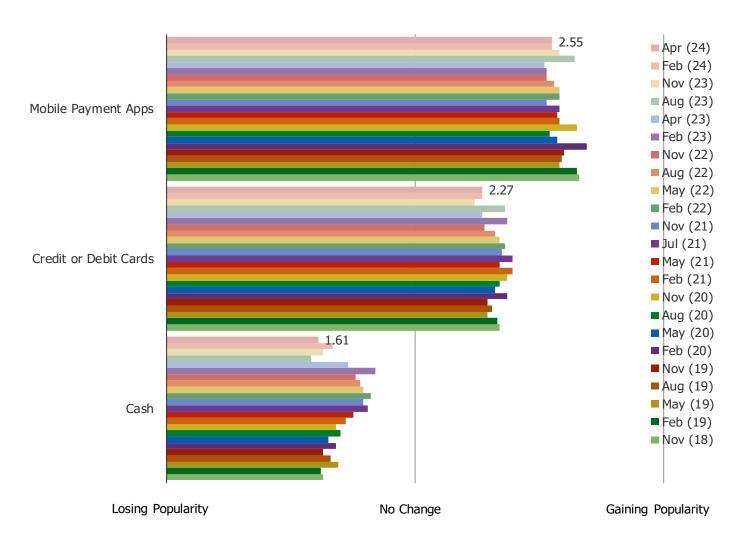

#### HOW OFTEN DO YOU USE THE FOLLOWING TO SPEND OR TRANSFER MONEY?

DO YOU THINK THE FOLLOWING ARE GAINING OR LOSING POPULARITY AS A METHOD FOR SPENDING OR TRANSFERRING MONEY?

| BESPOKE MARKET INTELLIGENCE | <u>www.bespokeintel.com</u> |
|-----------------------------|-----------------------------|
| Mobile Payments             |                             |
|                             |                             |
|                             |                             |
|                             |                             |
|                             |                             |