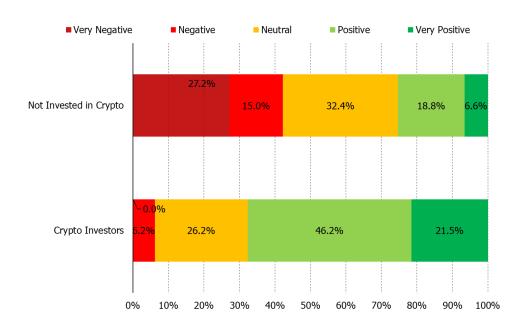

#### WHAT IS YOUR OPINION OF THE FOLLOWING: CRYPTOCURRENCIES

Cross-Tabbing Respondents Who Are / Are Not Invested in Crypto.

### April 2024