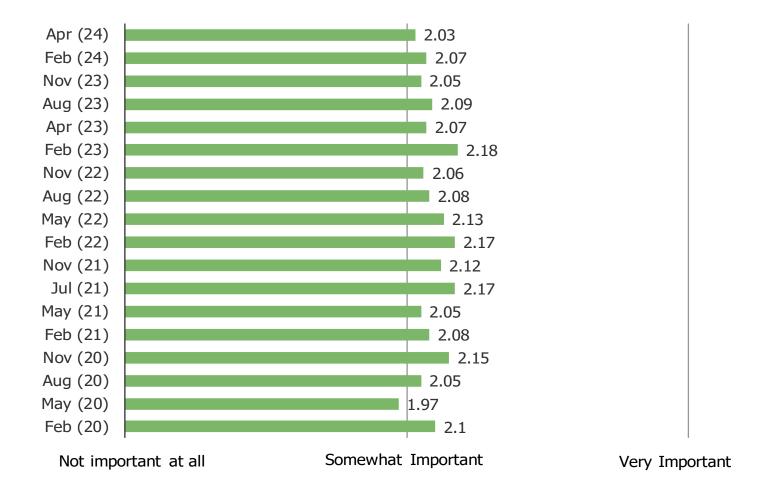

### WHEN USING MOBILE PAYMENT APPS, HOW OFTEN DO YOU USE INSTANT DEPOSIT/INSTANT TRANSFER?

### Posed to mobile payment apps users

HOW IMPORTANT TO YOU IS THE INSTANT DEPOSIT/INSTANT TRANSFER FEATURE WHEN USING MOBILE PAYMENT APPS?

Posed to mobile payment apps users

DID YOU KNOW THAT THERE IS A FEE ASSOCIATED WITH USING INSTANT DEPOSIT / INSTANT TRANSFER ON THIS APP?