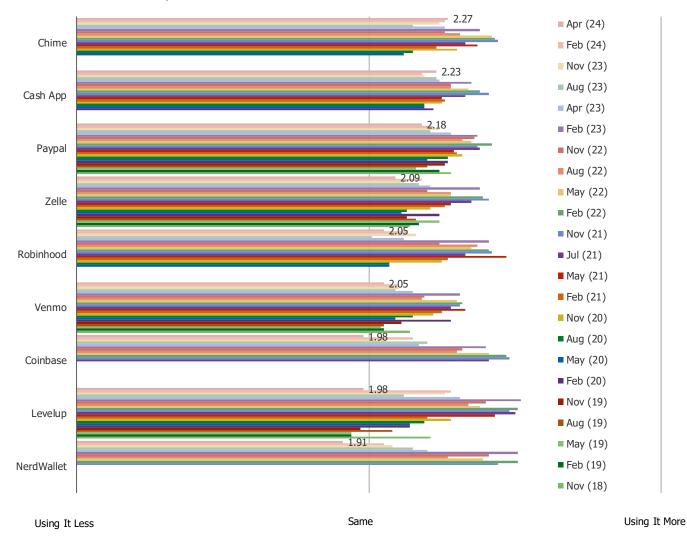

#### HAVE YOU CHANGED HOW OFTEN YOU USE THIS APP/PLATFORM RECENTLY?

### Posed to users of each platform

|            | N=  |
|------------|-----|
| Paypal     | 634 |
| Venmo      | 303 |
| Levelup    | 44  |
| Cash App   | 394 |
| Zelle      | 274 |
| Chime      | 183 |
| Robinhood  | 99  |
| Coinbase   | 93  |
| NerdWallet | 53  |