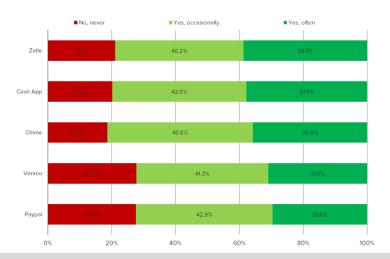

#### HOW OFTEN DO YOU USE THE FOLLOWING TO SPEND OR TRANSFER MONEY?

DO YOU THINK THE FOLLOWING ARE GAINING OR LOSING POPULARITY AS A METHOD FOR SPENDING OR TRANSFERRING MONEY?

| BESPOKE MARKET INTELLIGENCE | <u>www.bespokeintel.com</u> |
|-----------------------------|-----------------------------|
| Mobile Payments             |                             |
|                             |                             |
|                             |                             |
|                             |                             |
|                             |                             |