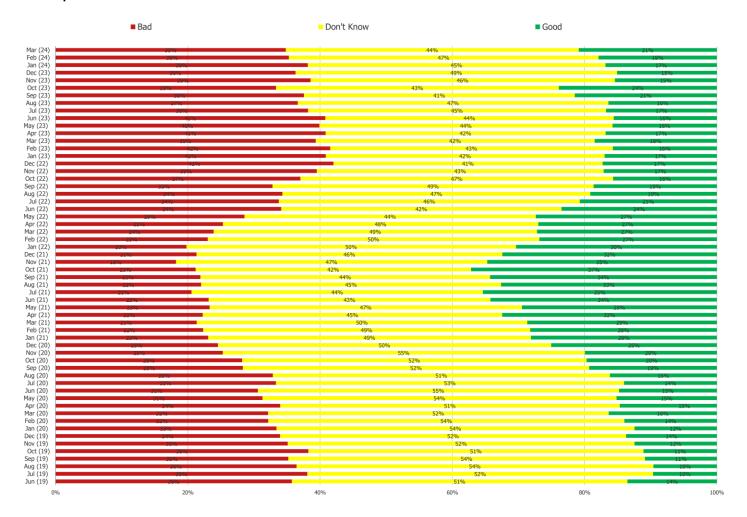

#### WHAT IS YOUR OPINION OF THE FOLLOWING APPS?

#### WHAT IS YOUR OPINION OF THE FOLLOWING:

### Posed to respondents who are aware of each of the following:

|                                                          | N=  |
|----------------------------------------------------------|-----|
| Cryptocurrencies (ie, Bitcoin, Ethereum, Doge Coin, etc) | 376 |
| Equities (stocks)                                        | 336 |
| Fixed Income Products (Bonds)                            | 252 |
| Real Estate (not including your home)                    | 346 |
| Mutual Funds                                             | 394 |
| Exchange Traded Funds (ETFs)                             | 207 |
| CDs (Certificates of Deposit)                            | 398 |
| Retirement Plans                                         | 477 |
| Annuities                                                | 303 |
| Commodities                                              | 201 |