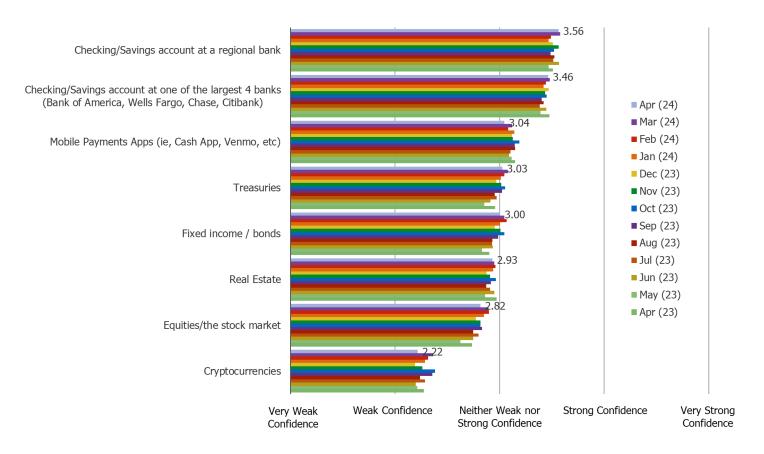

# **SECTOR TRENDS**

#### HOW MUCH CONFIDENCE WOULD YOU CURRENTLY HAVE IN PLACING MONEY INTO THE FOLLOWING...



#### DO YOU PERSONALLY HAVE ANY OF THE FOLLOWING? (SELECT ALL THAT APPLY)



#### HOW OFTEN DO YOU USE THE FOLLOWING TO SPEND OR TRANSFER MONEY?



DO YOU THINK THE FOLLOWING ARE GAINING OR LOSING POPULARITY AS A METHOD FOR SPENDING OR TRANSFERRING MONEY?



| BESPOKE MARKET INTELLIGENCE | <u>www.bespokeintel.com</u> |
|-----------------------------|-----------------------------|
| Mobile Payments             |                             |
|                             |                             |
|                             |                             |
|                             |                             |
|                             |                             |

COMPETITIVE DYNAMICS AND MARKET SHARE

### DO USE ANY OF THE FOLLOWING? (SELECT ALL THAT APPLY)



IF YO