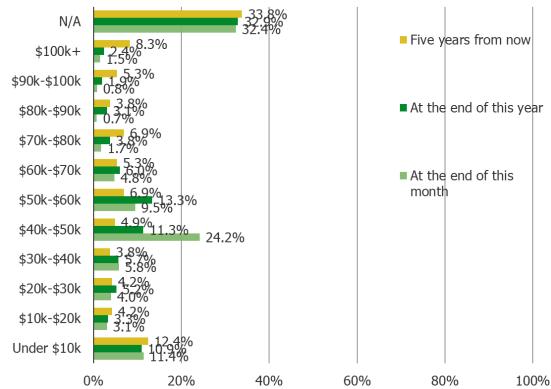

#### HOW MUCH MONEY DID YOU / WILL YOU PUT INTO INVESTMENTS IN THE FOLLOWING YEARS?

Posed to all respondents.

April 2024