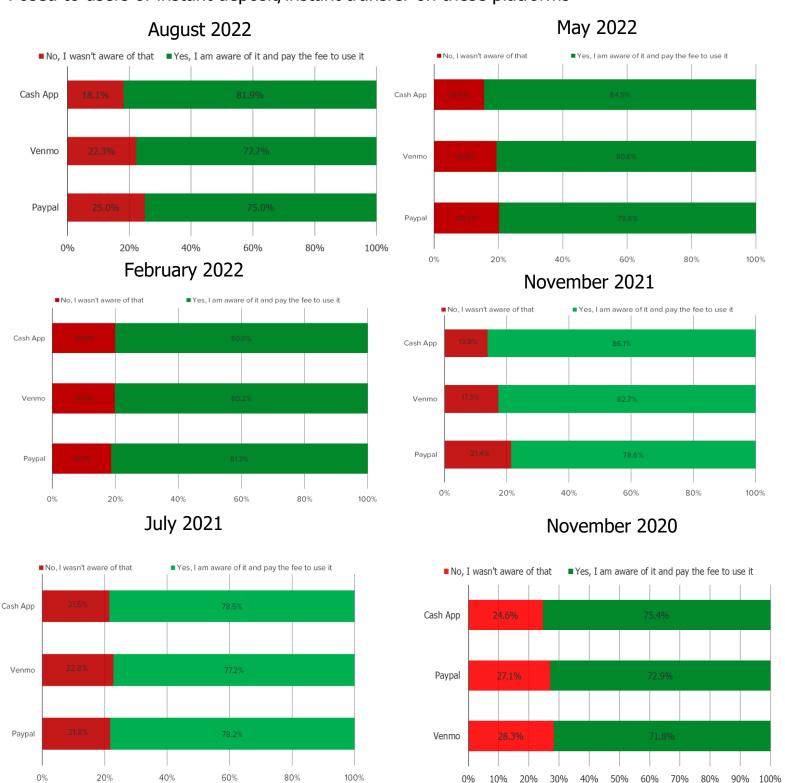

DID YOU KNOW THAT THERE IS A FEE ASSOCIATED WITH USING INSTANT DEPOSIT/INSTANT TRANSFER ON THIS APP?

Posed to users of instant deposit/instant transfer on these platforms

TO YOUR KNOWLEDGE, DO ANY OF THE FOLLOWING CHARGE A FEE FOR INSTANT DEPOSIT/INSTANT TRANSFER SERVICES? (SELECT ALL THAT APPLY)