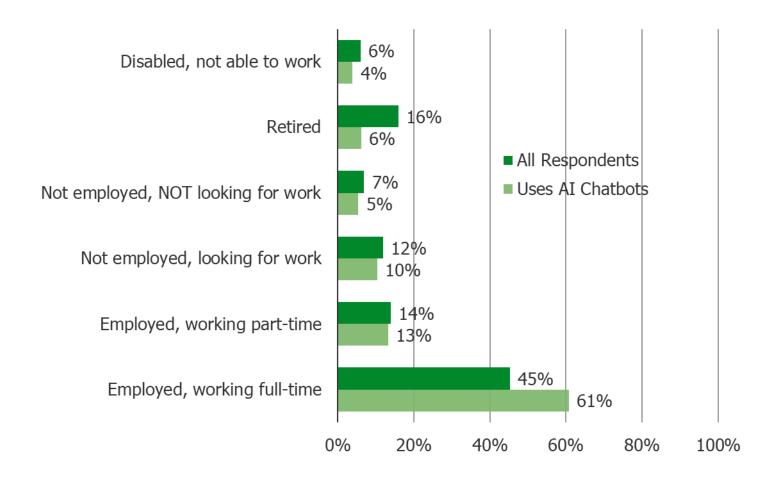

#### **Employment Status**

Comparing Two Audiences: A) Uses AI Chatbots Regularly or Occasionally and B) All Respondents

Search