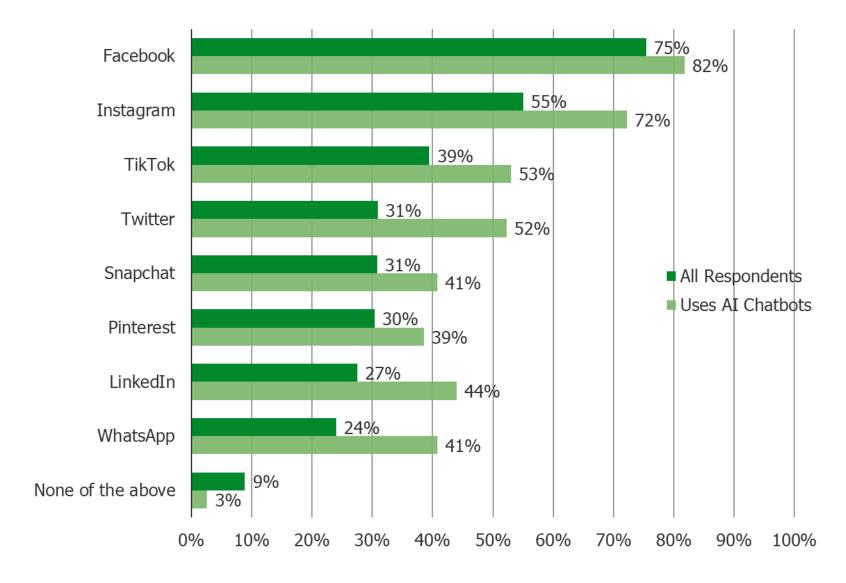

#### Which of the following websites/apps do you currently have an account with?