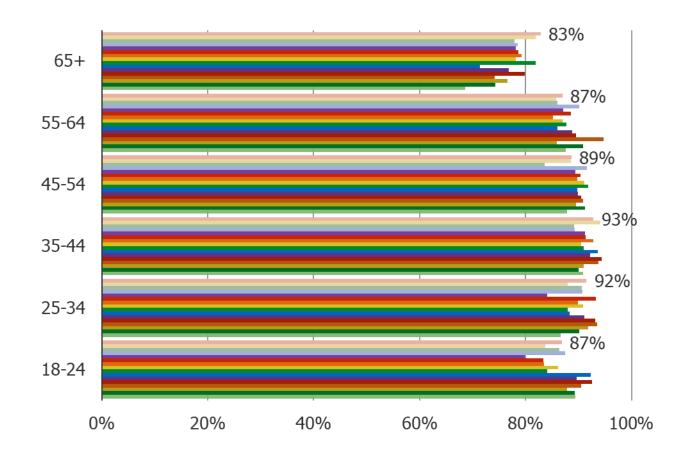

# Have you or will you use any of the following today to search on the internet (mobile device or desktop)?

Cross-Tab: % of Respondents From Each Age Bucket Who Selected Google