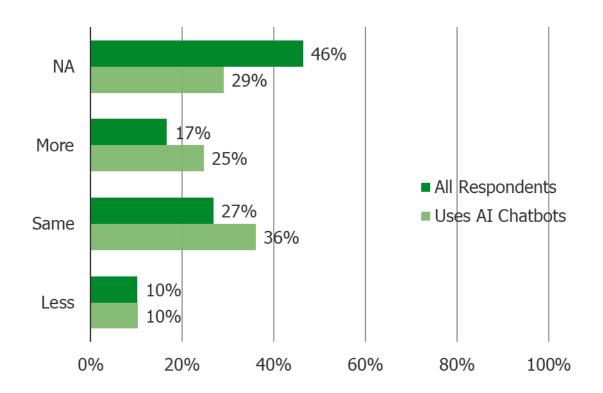

# Have you been doing any of the following more or less often compared to normal during the past month? Working From Home