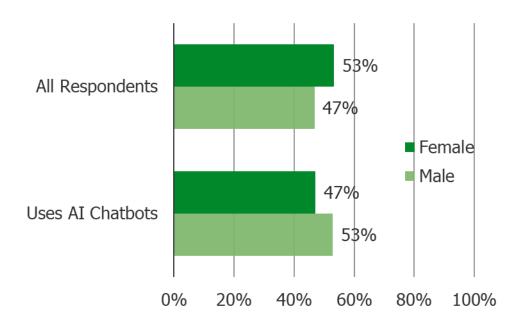

### **BESPOKE MARKET INTELLIGENCE**

### **Search and AI**

1,500 US Consumers Balanced To Census, Tracked Monthly

May 2024

### Please describe your experience with AI Chatbots (eg, ChatGPT, Google Bard, etc).

Posed to all respondents (n = 1,534).



# Have you or will you use any of the following today to search on the internet (mobile device or desktop)?

Posed to all respondents (n = 1,534).



### Which of the following is your favorite for searching on the internet?

Posed to all respondents (n = 1,534).



Cross-Tab Analysis (Who is Using AI Chatbots)

#### **Gender**



#### Age



#### **Income**



#### **Confidence in the Economy**



#### **Employment Status**

Comparing Two Audiences: A) Uses AI Chatbots Regularly or Occasionally and B) All Respondents



Search

#### How long have you owned your current smartphone?

Comparing Two Audiences: A) Uses AI Chatbots Regularly or Occasionally and B) All Respondents



Search

#### How long do you typically keep a smartphone before getting a new one?

Comparing Two Audiences: A) Uses AI Chatbots Regularly or Occasionally and B) All Respondents



Search

### Which service provider do you currently use?



#### Which smartphone brand do you currently own?



## When it is time to purchase a new smartphone, which brand will you be most likely to choose?

Comparing Two Audiences: A) Uses AI Chatbots Regularl