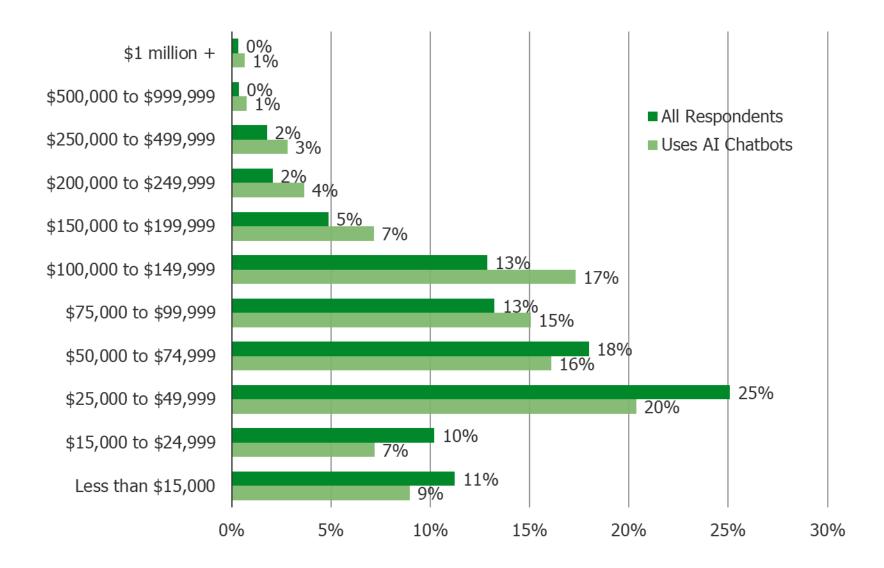

### **BESPOKE MARKET INTELLIGENCE**

### **Search and AI**

1,500 US Consumers Balanced To Census, Tracked Monthly

May 2024

### Please describe your experience with AI Chatbots (eg, ChatGPT, Google Bard, etc).

Posed to all respondents (n = 1,534).



# Have you or will you use any of the following today to search on the internet (mobile device or desktop)?

Posed to all respondents (n = 1,534).



### Which of the following is your favorite for searching on the internet?

Posed to all respondents (n = 1,534).



Cross-Tab Analysis (Who is Using AI Chatbots)

#### **Gender**



#### Age



#### **Income**



#### **Confidence in the Economy**



#### **Employment Status**

Comparing Two Audiences: A) Uses AI Chatbots Regularly or Occasionally and B) All Respondents



Search

#### How long have you owned your current smartphone?

Comparing Two Audiences: A) Uses AI Chatbots Regularly or Occasionally and B) All Respondents



Search

#### How long do you typically keep a smartphone before getting a new one?

Comparing Two Audiences: A) Uses AI Chatbots Regularly or Occasionally and B) All Respondents



Search

### Which service provider do you currently use?



#### Which smartphone brand do you currently own?



## When it is time to purchase a new smartphone, which brand will you be most likely to choose?

Comparing Two Audiences: A) Uses AI Chatbots Regularly or Occasionally and B) All Re