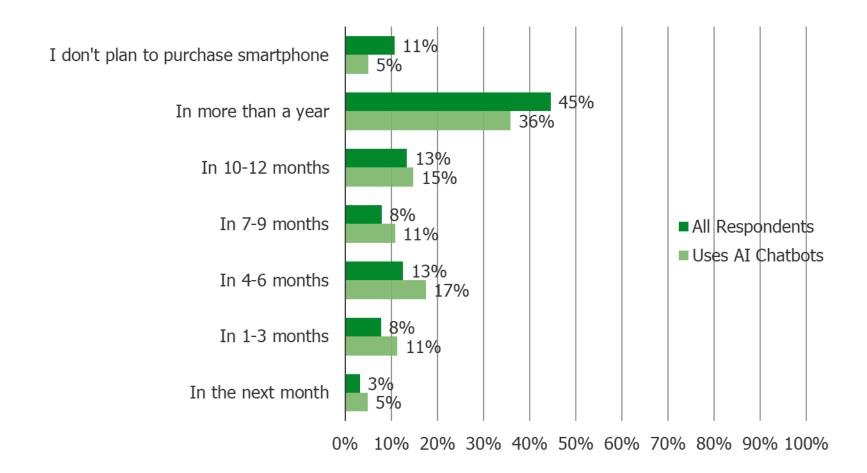

#### When do you expect to purchase a new smartphone?

Comparing Two Audiences: A) Uses AI Chatbots Regularly or Occasionally and B) All Respondents