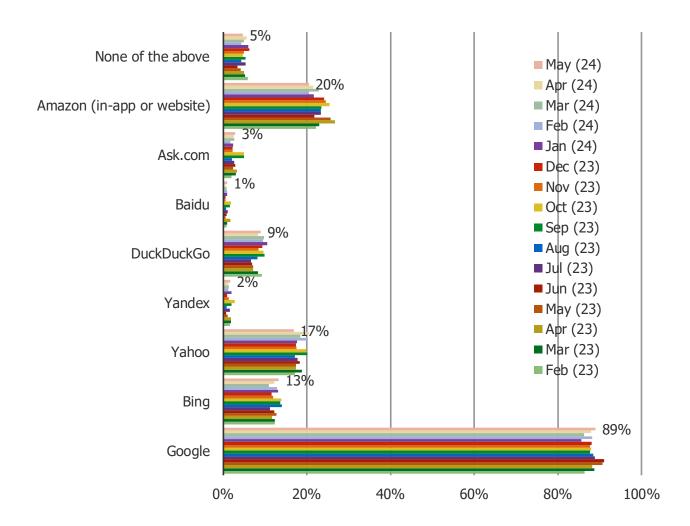

# Have you or will you use any of the following today to search on the internet (mobile device or desktop)?

Posed to all respondents (n = 1,534).