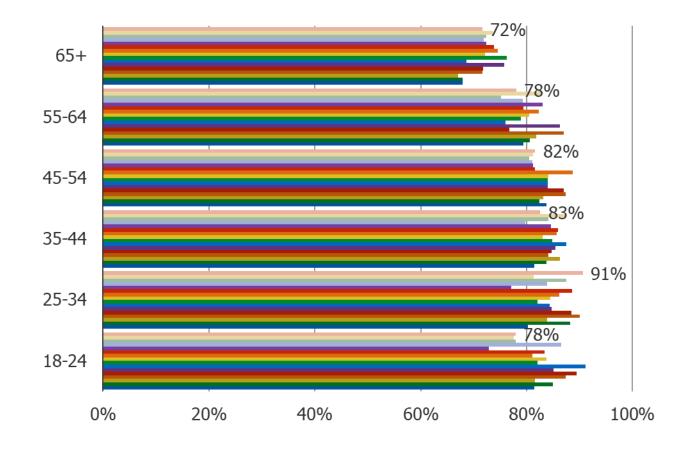

# Have you or will you use any of the following today to search on the internet (mobile device or desktop)?

Cross-Tab: % of Respondents From Each Age Bucket Who Selected Google