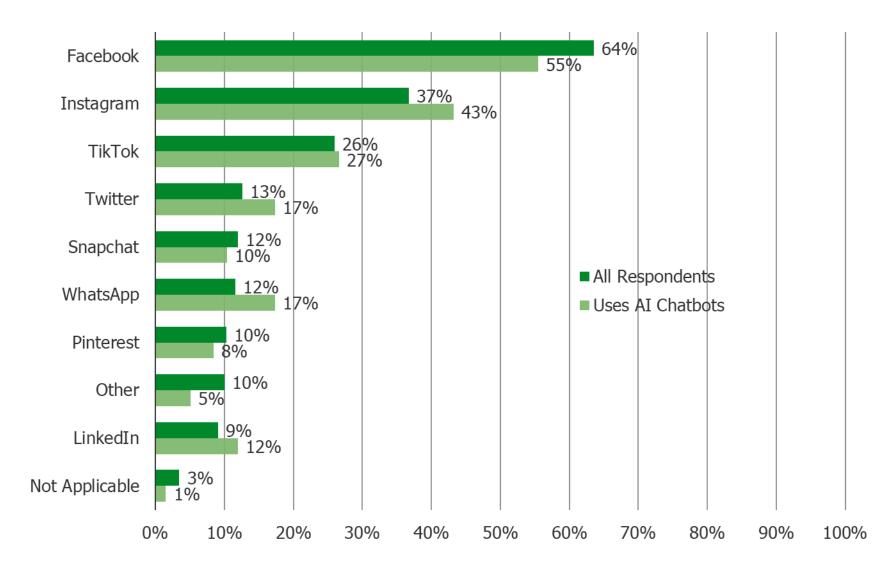

### Out of the following websites/apps please select the two that you use most often.

Comparing Two Audiences: A) Uses AI Chatbots Regularly or Occasionally and B) All Respondents

Search