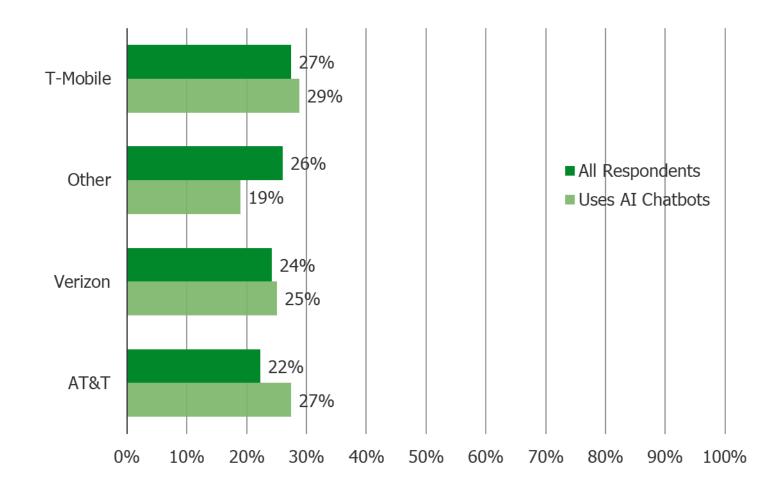

ondents (n = 1,534).



### Which of the following is your favorite for searching on the internet?

Posed to all respondents (n = 1,534).



Cross-Tab Analysis (Who is Using AI Chatbots)

#### **Gender**



#### Age



#### **Income**



#### **Confidence in the Economy**



#### **Employment Status**

Comparing Two Audiences: A) Uses AI Chatbots Regularly or Occasionally and B) All Respondents



Search

#### How long have you owned your current smartphone?

Comparing Two Audiences: A) Uses AI Chatbots Regularly or Occasionally and B) All Respondents



Search

#### How long do you typically keep a smartphone before getting a new one?

Comparing Two Audiences: A) Uses AI Chatbots Regularly or Occasionally and B) All Respondents



Search

### Which service provider do you currently use?



#### Which smartphone brand do you currently own?



## When it is time to purchase a new smartphone, which brand will you be most likely to choose?

Comparing Two Audiences: A) Uses AI Chatbots Regularly or Occasionally and B) All Respondents



#### When do you expect to purchase a new smartphone?

Comparing Two Audiences: A) Uses AI Chatbots Regularly or Occasionally and B) All Respondents



#### Which of the following websites/apps do you currently have an account with?



### Out of the following websites/apps please select the two that you use most often.

Comparing Two Audiences: A) Uses AI Chatbots Regularly or Occasionally and B) All Respondents



Search

# Have you or will you use any of the following today to search on the internet (mobile device or desktop)?

Comparing Two