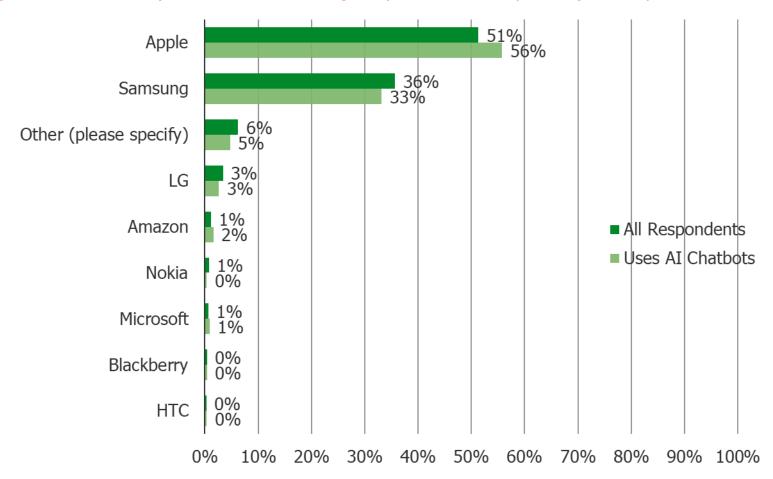

#### Which smartphone brand do you currently own?

## When it is time to purchase a new smartphone, which brand will you be most likely to choose?

Comparing Two Audiences: A) Uses AI Chatbots Regularly or Occasionally and B) All Respondents