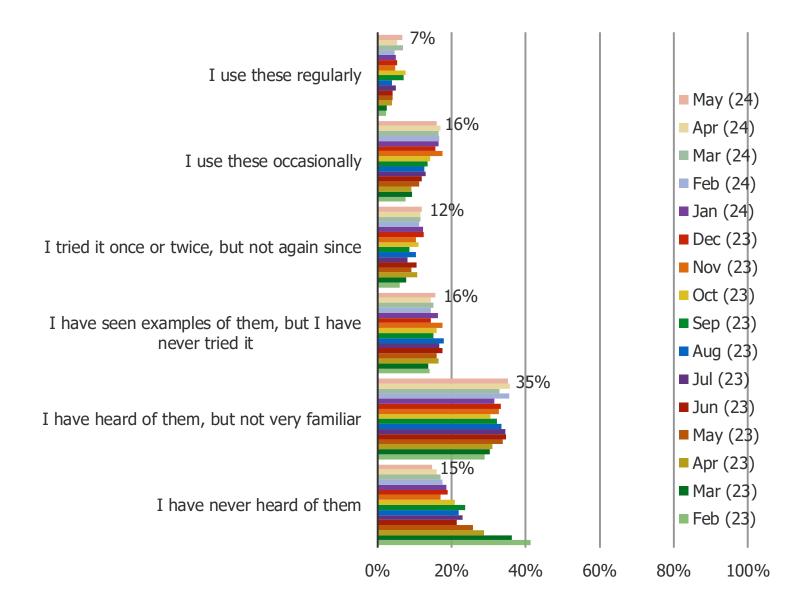

### Please describe your experience with AI Chatbots (eg, ChatGPT, Google Bard, etc).

Posed to all respondents (n = 1,534).