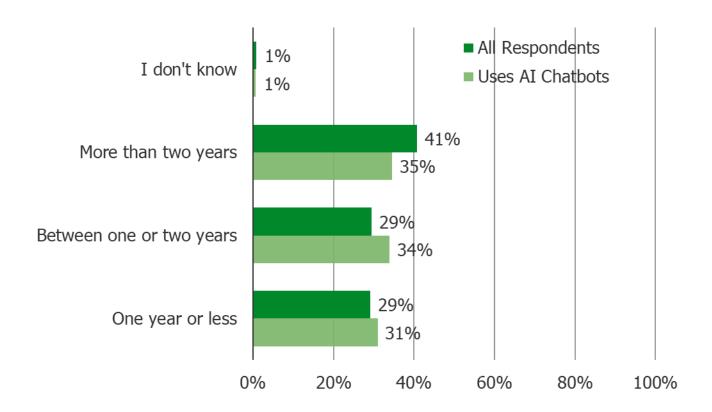

#### How long do you typically keep a smartphone before getting a new one?

Comparing Two Audiences: A) Uses AI Chatbots Regularly or Occasionally and B) All Respondents

Search