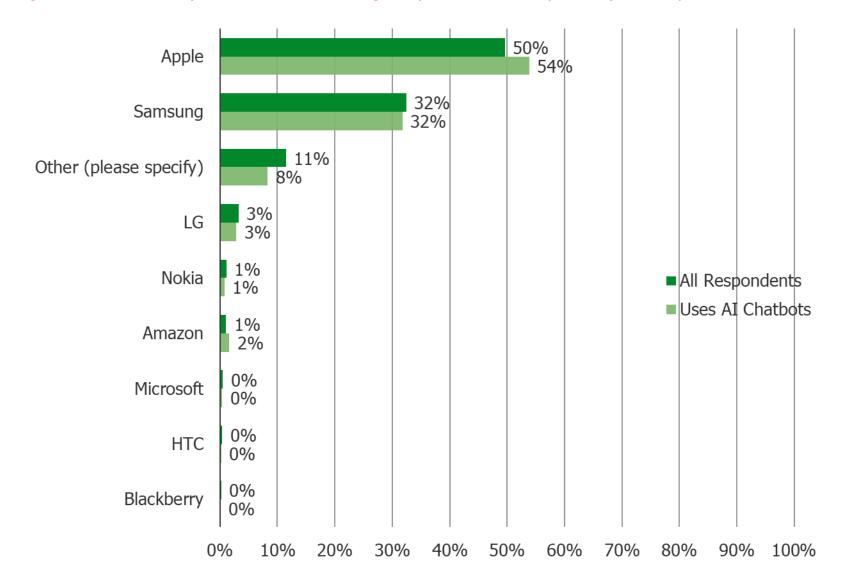

your favorite for searching on the internet?

Posed to all respondents (n = 1,534).



Cross-Tab Analysis (Who is Using AI Chatbots)

#### **Gender**



#### Age



#### **Income**



#### **Confidence in the Economy**



#### **Employment Status**

Comparing Two Audiences: A) Uses AI Chatbots Regularly or Occasionally and B) All Respondents



Search

#### How long have you owned your current smartphone?

Comparing Two Audiences: A) Uses AI Chatbots Regularly or Occasionally and B) All Respondents



Search

#### How long do you typically keep a smartphone before getting a new one?

Comparing Two Audiences: A) Uses AI Chatbots Regularly or Occasionally and B) All Respondents



Search

### Which service provider do you currently use?



#### Which smartphone brand do you currently own?



## When it is time to purchase a new smartphone, which brand will you be most likely to choose?

Comparing Two Audiences: A) Uses AI Chatbots Regularly or Occasionally and B) All Respondents



#### When do you expect to purchase a new smartphone?

Comparing Two Audiences: A) Uses AI Chatbots Regularly or Occasionally and B) All Respondents



#### Which of the following websites/apps do you currently have an account with?



### Out of the following websites/apps please select the two that you use most often.

Comparing Two Audiences: A) Uses AI Chatbots Regularly or Occasionally and B) All Respondents



Search

# Have you or will you use any of the following today to search on the internet (mobile device or desktop)?

Comparing Two Audiences: A) Uses AI Chatbots Regularly or Occasiona