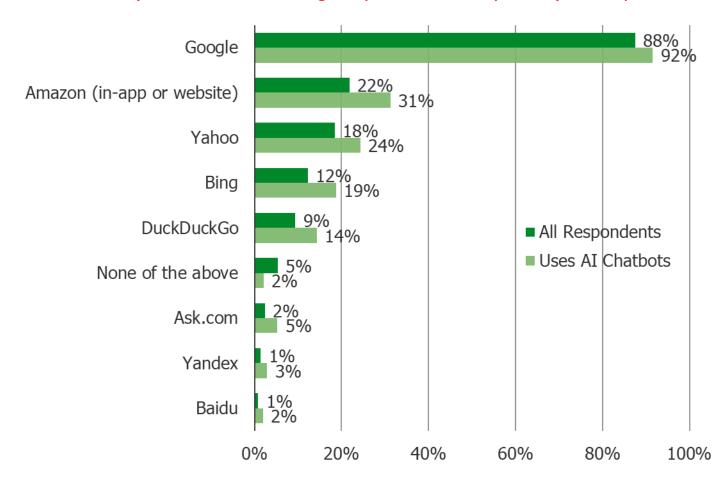

# Have you or will you use any of the following today to search on the internet (mobile device or desktop)?

Comparing Two Audiences: A) Uses AI Chatbots Regularly or Occasionally and B) All Respondents

Search