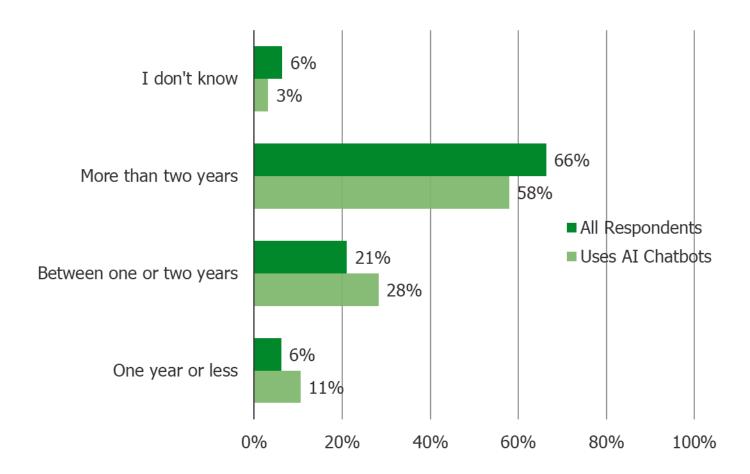

#### How long have you owned your current smartphone?

Comparing Two Audiences: A) Uses AI Chatbots Regularly or Occasionally and B) All Respondents

Search