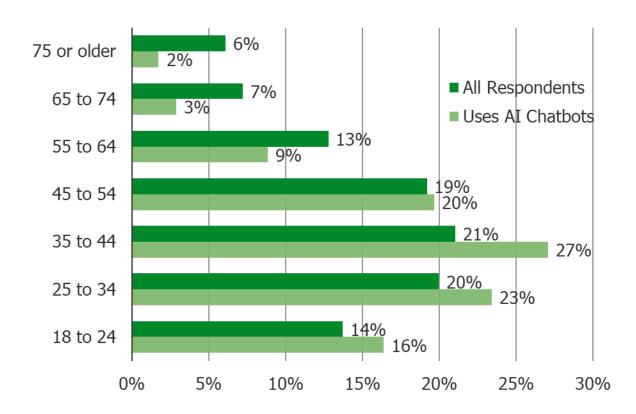

### **BESPOKE MARKET INTELLIGENCE**

### **Search and AI**

1,500 US Consumers Balanced To Census, Tracked Monthly

May 2024

### Please describe your experience with AI Chatbots (eg, ChatGPT, Google Bard, etc).

Posed to all respondents (n = 1,534).



# Have you or will you use any of the following today to search on the internet (mobile device or desktop)?

Posed to all respondents (n = 1,534).



### Which of the following is your favorite for searching on the internet?

Posed to all respondents (n = 1,534).



Cross-Tab Analysis (Who is Using AI Chatbots)

#### **Gender**



#### Age



#### **Income**



#### **Confidence in the Economy**



#### **Employment Status**

Comparing Two Audiences: A) Uses AI Chatbots Regularly or Occasionally and B) All Respondents



Search

#### How long have you owned your current smartphone?

Comparing Two Audiences: A) Uses AI Chatbots Regularly or Occasionally and B) All Respondents



Search

#### How long do you typically keep a smartphone before getting a new one?

Comparing Two Audiences: A) Uses AI Chatbots Regularly or Occasionally and B) All Respondents



Search

### Which service provider do you currently use?



#### Which smartphone brand do you currently own?



## When it is time to purchase a new smartphone, which brand will you be most likely to choose?

Comparing Two Audiences: A) Uses AI Chatbots Regularly or Occasio