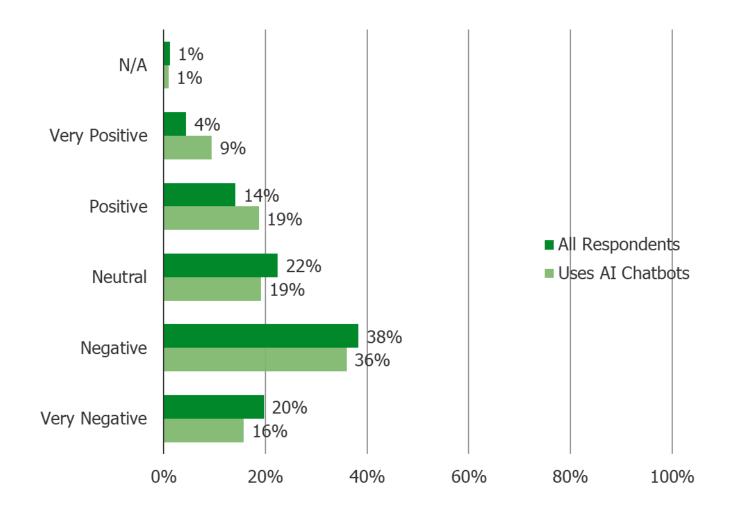

### Please describe your experience with AI Chatbots (eg, ChatGPT, Google Bard, etc).

Posed to all respondents (n = 1,534).