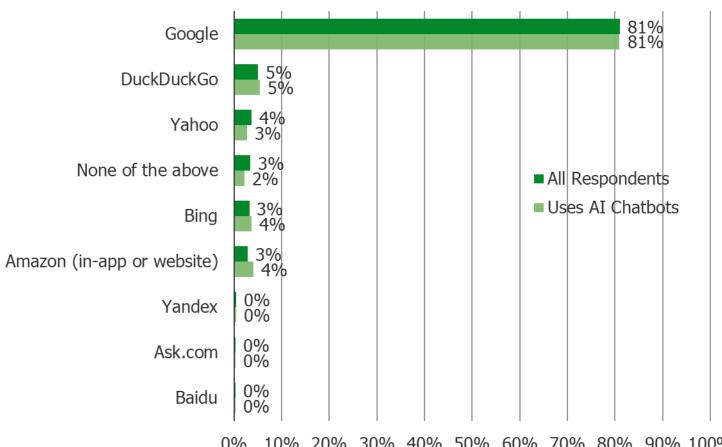

#### Which of the following is your favorite for searching on the internet?

Comparing Two Audiences: A) Uses AI Chatbots Regularly or Occasionally and B) All Respondents

10% 20% 30% 40% 50% 60% 70% 80% 90% 100%