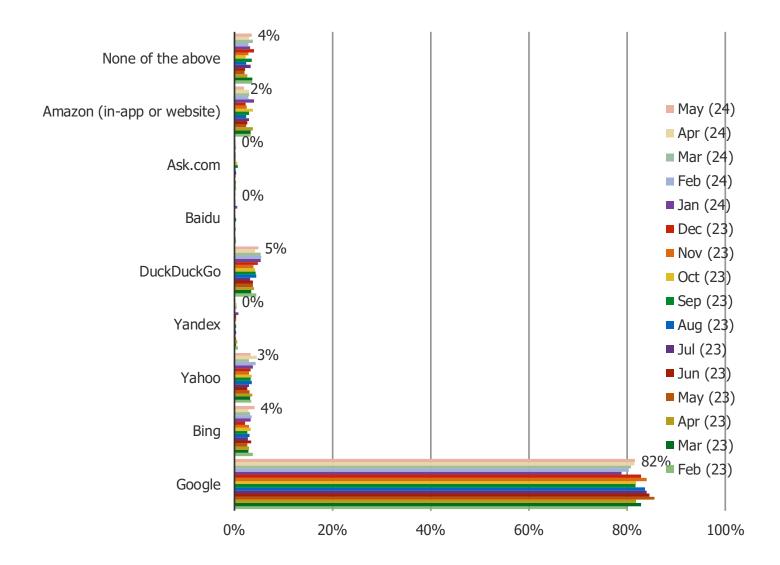

### Which of the following is your favorite for searching on the internet?

Posed to all respondents (n = 1,534).

Cross-Tab Analysis (Who is Using AI Chatbots)