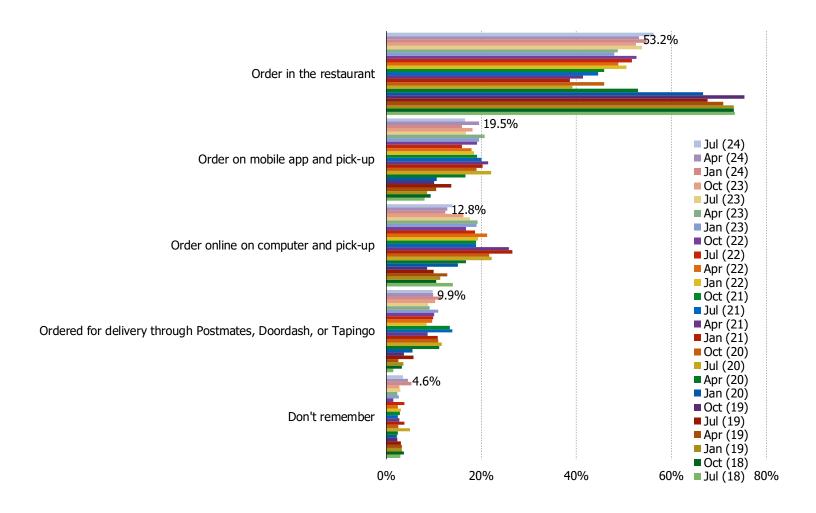

# CHIPOTLE: ORDERING METHODS

THINKING ABOUT THE LAST TIME YOU HAD CHIPOTLE, DID YOU...

Posed to Chipotle customers that visited in the past year.

HOW OFTEN DO YOU ORDER CHIPOTLE ONLINE OR THROUGH THE CHIPOTLE MOBILE APP?