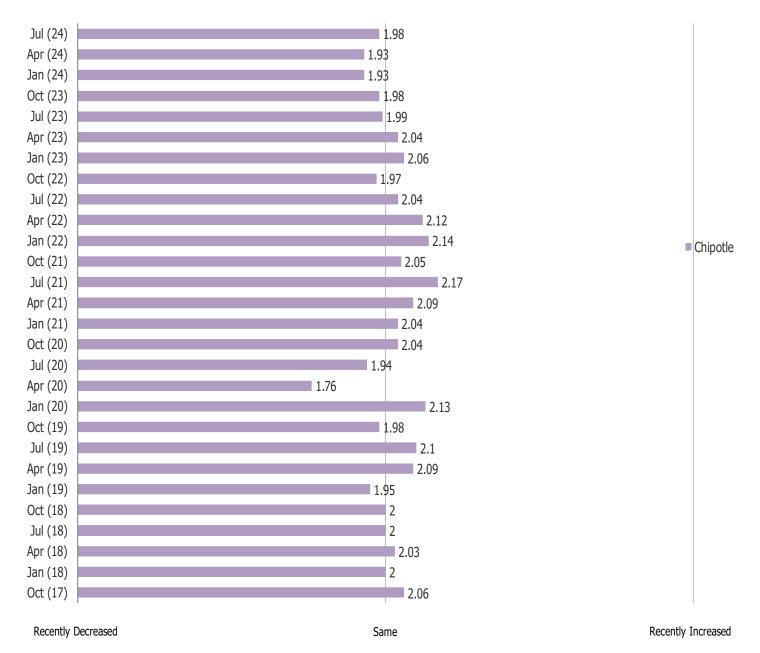

## HAVE YOU CHANGED HOW OFTEN YOU TAKEOUT OR DINE HERE?

## Posed to Chipotle customers who said they regularly or occasionally use Chipotle.