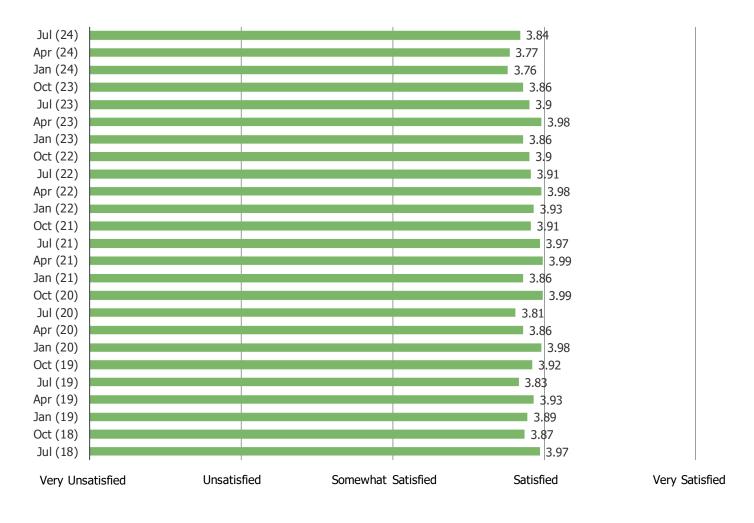

## CHIPOTLE: SATISFACTION AND CATALYSTS

THINKING ABOUT THE LAST TIME YOU HAD CHIPOTLE, HOW SATISFIED WERE YOU WITH THE OVERALL EXPERIENCE AT CHIPOTLE?

### Posed to Chipotle customers.