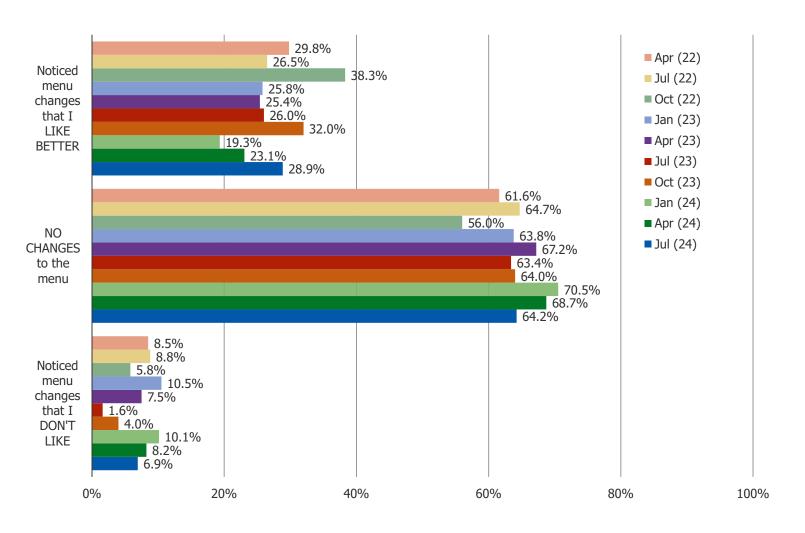

## HAVE YOU NOTICED ANY MENU CHANGES RECENTLY AT CHIPOTLE?

Posed to Chipotle customers who use it regularly or occasionally.