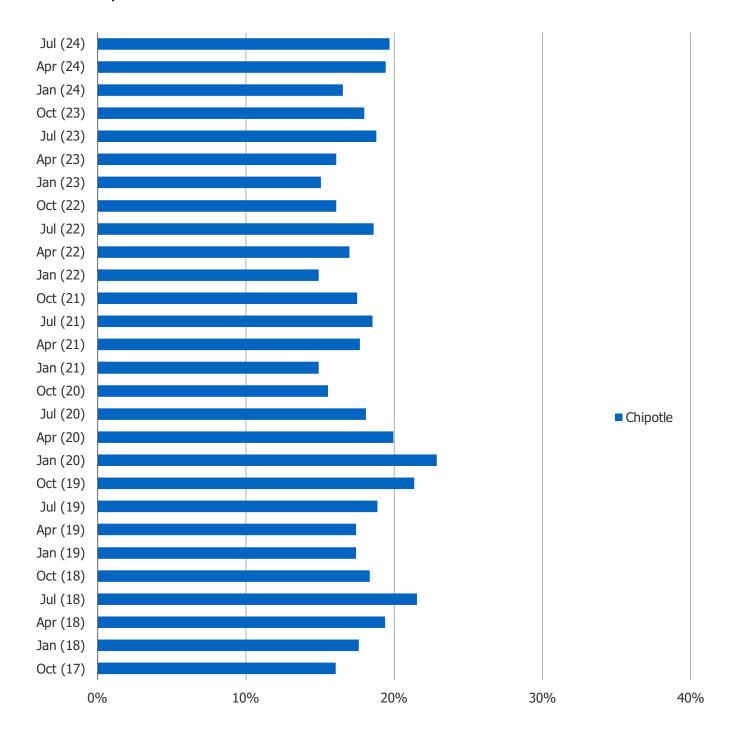

CMG, Vol 36

1,250 Consumers Each Quarter, Balanced to Census

okeintel.com

## CHIPOTLE: MENU ITEMS

## HAVE YOU NOTICED ANY MENU CHANGES RECENTLY AT CHIPOTLE?

Posed to Chipotle customers who use it regularly or occasionally.



### HAVE YOU NOTICED ANY CHANGES TO MENU PRICES AT CHIPOTLE RECENTLY?

Posed to Chipotle customers who use it regularly or occasionally.



## CHIPOTLE: TRAFFIC TRENDS AND ENGAGEMENT

#### WHEN IS THE LAST TIME YOU ATE CHIPOTLE?

## Posed to all respondents.



## **BESPOKE Surveys** Chipotle | July 2024

### WHEN IS THE LAST TIME YOU ATE CHIPOTLE? (WEIGHTED AVERAGE)

## Posed to all respondents.



DO YOU USE CHIPOTLE REGULARLY OR OCCASIONALLY FOR IN-RESTAURANT DINING OR TAKEOUT/DELIVERY?

Posed to all respondents.



## WHEN DO YOU THINK YOU WILL GET CHIPOTLE NEXT?

Posed to Chipotle customers that visited in the past year.



## HAVE YOU CHANGED HOW OFTEN YOU TAKEOUT OR DINE HERE?

## Posed to Chipotle customers who said they regularly or occasionally use Chipotle.



### GOING FORWARD, DO YOU EXPECT TO CHANGE HOW OFTEN YOU TAKEOUT OR DINE HERE?

Posed to Chipotle customers who said they regularly or occasionally use Chipotle.



# CHIPOTLE: ORDERING METHODS

THINKING ABOUT THE LAST TIME YOU HAD CHIPOTLE, DID YOU...

Posed to Chipotle customers that visited in the past year.



HOW OFTEN DO YOU ORDER CHIPOTLE ONLINE OR THROUGH THE CHIPOTLE MOBILE APP?

Posed to Chipotle customers that visited in the past year.



## CHIPOTLE: SATISFACTION AND CATALYSTS

THINKING ABOUT THE LAST TIME YOU HAD CHIPOTLE,