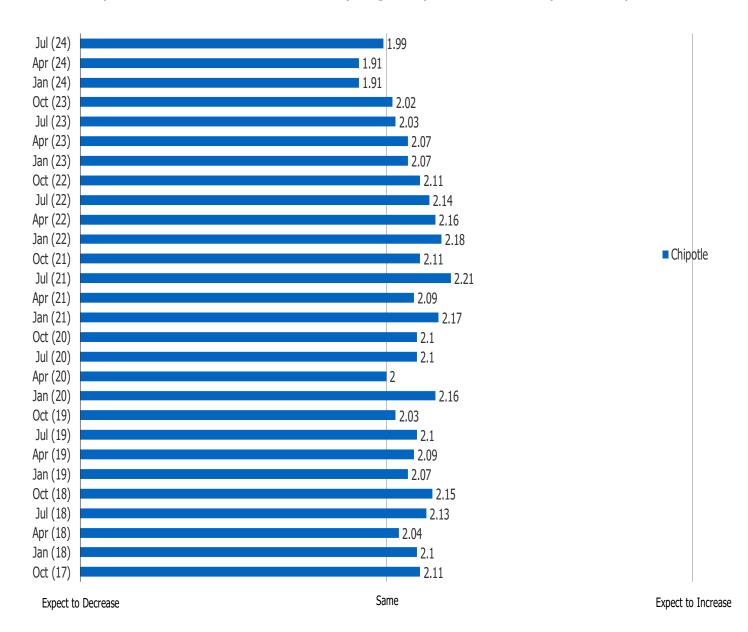

### GOING FORWARD, DO YOU EXPECT TO CHANGE HOW OFTEN YOU TAKEOUT OR DINE HERE?

Posed to Chipotle customers who said they regularly or occasionally use Chipotle.