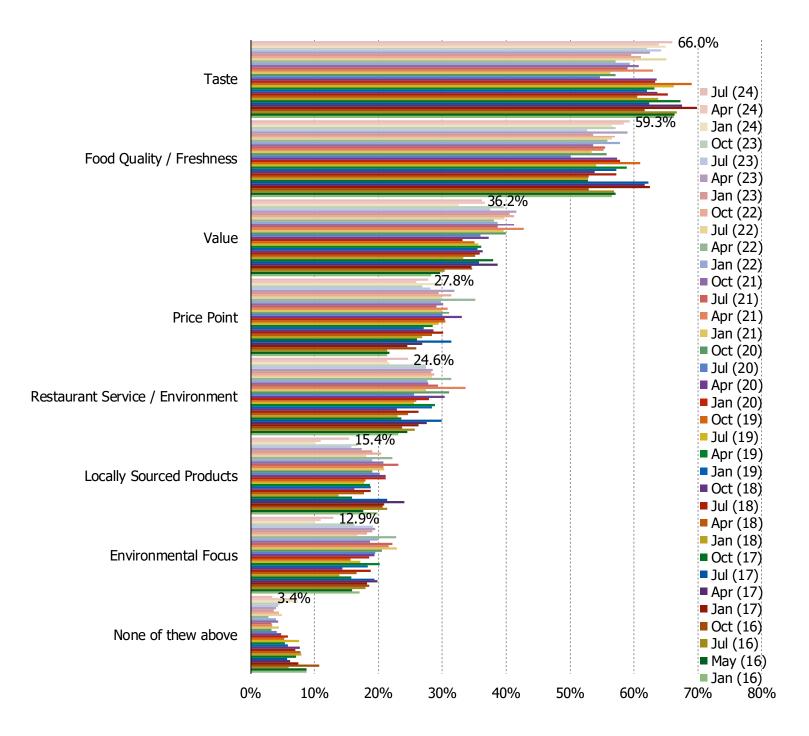

#### WHAT ARE THE MAIN REASONS THAT CHARACTERIZE WHY YOU WOULD USUALLY GO TO CHIPOTLE?

Posed to respondents who have eaten Chipotle in the past year.