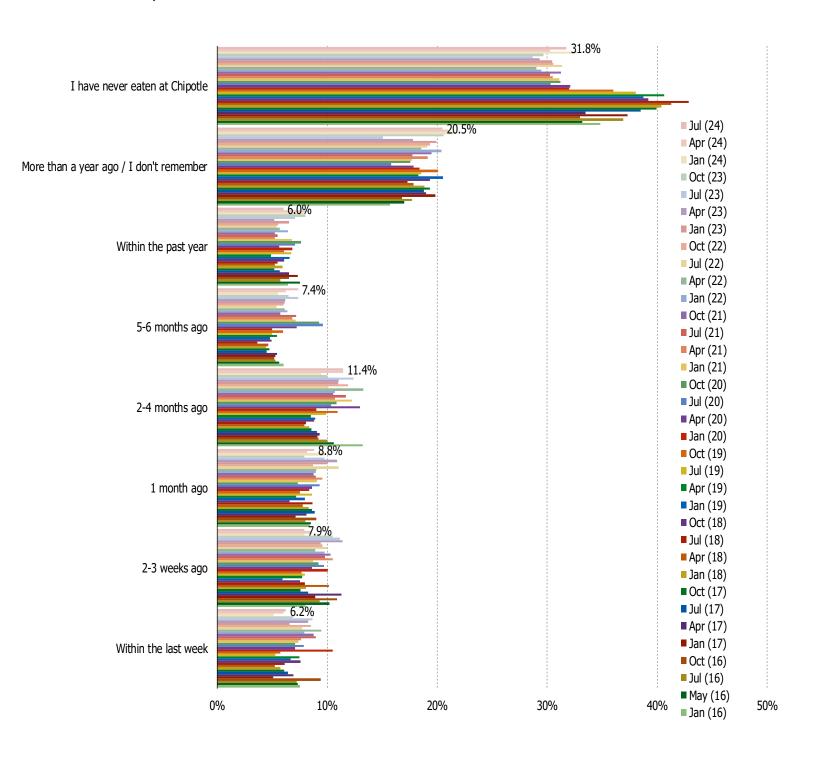

CMG, Vol 36

1,250 Consumers Each Quarter, Balanced to Census

okeintel.com

## CHIPOTLE: MENU ITEMS

## HAVE YOU NOTICED ANY MENU CHANGES RECENTLY AT CHIPOTLE?

Posed to Chipotle customers who use it regularly or occasionally.



### HAVE YOU NOTICED ANY CHANGES TO MENU PRICES AT CHIPOTLE RECENTLY?

Posed to Chipotle customers who use it regularly or occasionally.



## CHIPOTLE: TRAFFIC TRENDS AND ENGAGEMENT

#### WHEN IS THE LAST TIME YOU ATE CHIPOTLE?

## Posed to all respondents.



## **BESPOKE Surveys** Chipotle | July 2024

### WHEN IS THE LAST TIME YOU ATE CHIPOTLE? (WEIGHTED AVERAGE)

## Posed to all respondents.



DO YOU USE CHIPOTLE REGULARLY OR OCCASIONALLY FOR IN-RESTAURANT DINING OR TAKEOUT/DELIVERY?

Posed to all respondents.



## WHEN DO YOU THINK YOU WILL GET CHIPOTLE NEXT?

Posed to Chipotle customers that visited in the past year.



## HAVE YOU CHANGED HOW OFTEN YOU TAKEOUT OR DINE HERE?

## Posed to Chipotle customers who said they regularly or occasionally use Chipotle.



### GOING FORWARD, DO YOU EXPECT TO CHANGE HOW OFTEN YOU TAKEOUT OR DINE HERE?

Posed to Chipotle customers who said they regularly or occasionally use Chipotle.



# CHIPOTLE: ORDERING METHODS

THINKING ABOUT THE LAST TIME YOU HAD CHIPOTLE, DID YOU...

Posed to Chipotle custom