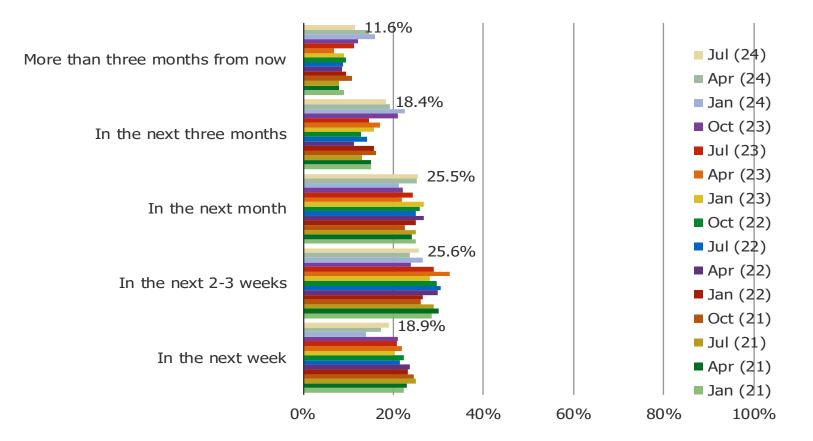

## WHEN DO YOU THINK YOU WILL GET CHIPOTLE NEXT?

Posed to Chipotle customers that visited in the past year.