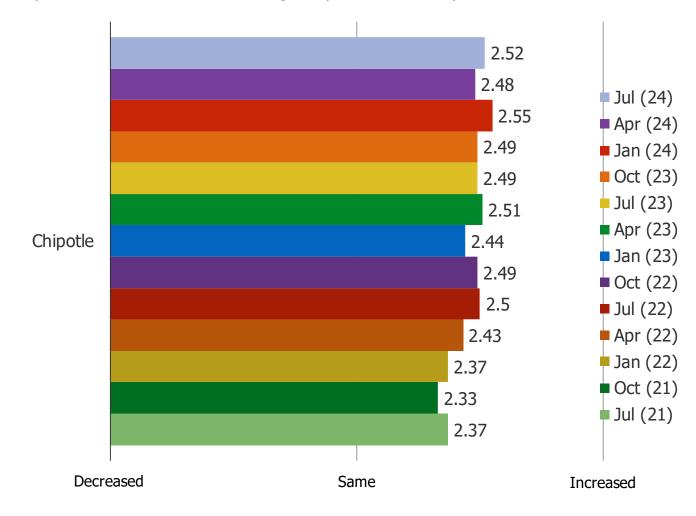

### HAVE YOU NOTICED ANY CHANGES TO MENU PRICES AT CHIPOTLE RECENTLY?

Posed to Chipotle customers who use it regularly or occasionally.