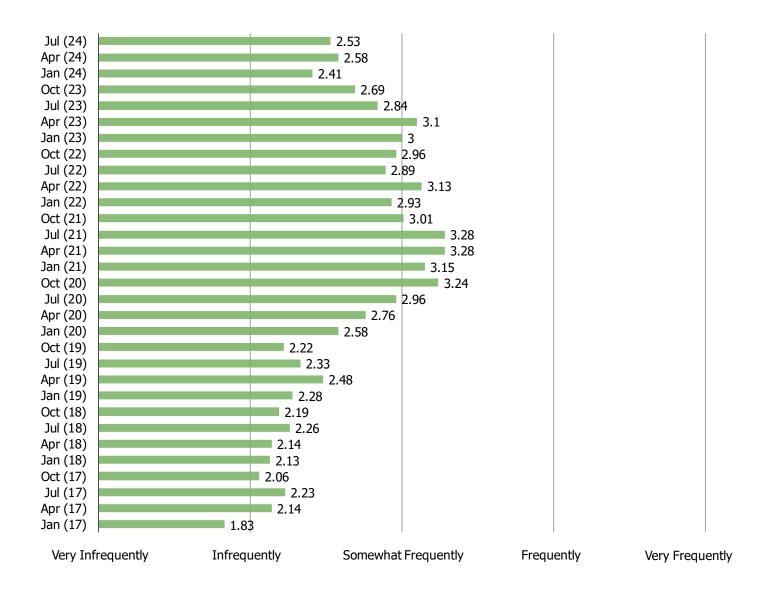

# CHIPOTLE: ORDERING METHODS

THINKING ABOUT THE LAST TIME YOU HAD CHIPOTLE, DID YOU...

Posed to Chipotle customers that visited in the past year.

HOW OFTEN DO YOU ORDER CHIPOTLE ONLINE OR THROUGH THE CHIPOTLE MOBILE APP?

Posed to Chipotle customers that visited in the past year.