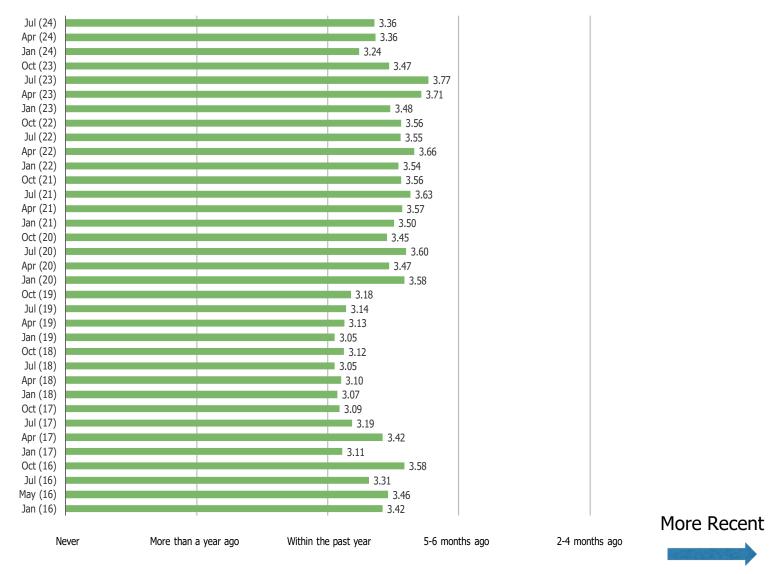

### WHEN IS THE LAST TIME YOU ATE CHIPOTLE? (WEIGHTED AVERAGE)

## Posed to all respondents.

DO YOU USE CHIPOTLE REGULARLY OR OCCASIONALLY FOR IN-RESTAURANT DINING OR TAKEOUT/DELIVERY?

Posed to all respondents.