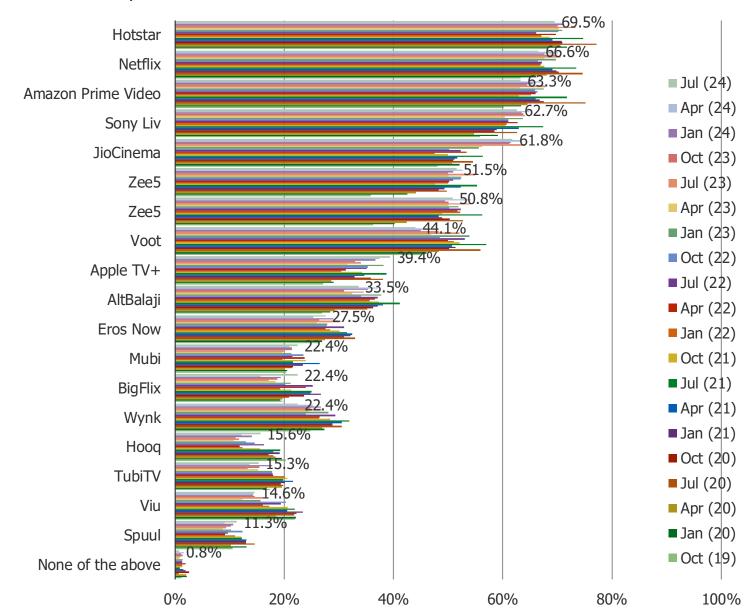

#### WHICH OF THE FOLLOWING STREAMING VIDEO SERVICES HAVE YOU HEARD OF?

#### Posed to all respondents