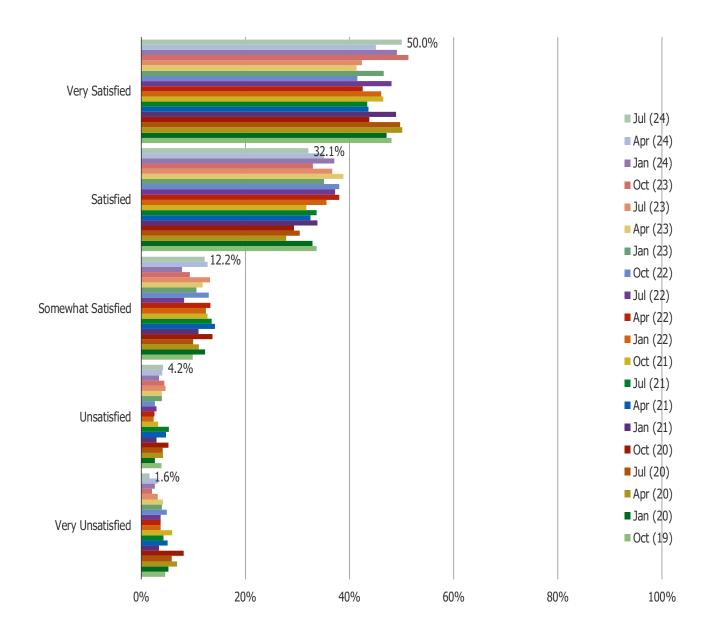

O PAY FOR NETFLIX?



#### HOW INTERESTED WOULD YOU BE IN SIGNING UP FOR NETFLIX AT THE FOLLOWING PRICE POINTS?



<sup>\*</sup>Note – prices were changed in the survey in January of 2022 to reflect the changed rates.

Netflix India

# **NETFLIX SUBSCRIBERS**

#### WHICH NETFLIX PLAN ARE YOU SUBSCRIBED TO?



<sup>\*</sup>Note – prices were changed in the survey in January of 2022 to reflect the changed rates.

#### ARE YOU CONSIDERING CANCELLING YOUR NETFLIX SUBSCRIPTION IN THE NEXT FEW MONTHS?



#### WHEN DID YOU SUBSCRIBE TO NETFLIX?



#### IN AN AVERAGE MONTH, HOW MANY HOURS OF NETFLIX DO YOU WATCH?



## Streaming Video - India | July 2024

#### ON AVERAGE, HOW FREQUENTLY DO YOU USE NETFLIX TO WATCH TV SHOWS AND MOVIES?



#### HOW SATISFIED ARE YOU WITH YOUR NETFLIX SUBSCRIPTION?



#### PLEASE COMPARE YOUR CURRENT USAGE OF NETFLIX WITH OUR USAGE 3-6 MONTHS AGO.



#### DO YOU EXPECT TO USE NETFLIX MORE OR LESS OVER THE NEXT FEW MONTHS?



| www. | bespo | keintel | l.com |
|------|-------|---------|-------|

# SENTIMENT AND POPULARITY

#### WHAT IS YOUR OPINION OF THE FOLLOWING BRANDS OVERALL?



## Streaming Video - India | July 2024

#### ARE THE FOLLOWING GETTING MORE OR LESS POPULAR IN INDIA?



# **INTERNET USAGE**

#### HOW OFTEN DO YOU ACCESS THE INTERNET?



#### HOW WELL DOES THE INTERNET WORK ON YOUR DEVICE?

Posed to respondents who at least occasionally access the internet



#### HOW EFFECTIVE ARE THE SERVICES YOU USE TO CONNECT TO THE INTERNET?

Posed to respondents who at least occasionally access the internet



### **HOW DO YOU LIKE ACCESSING THE I