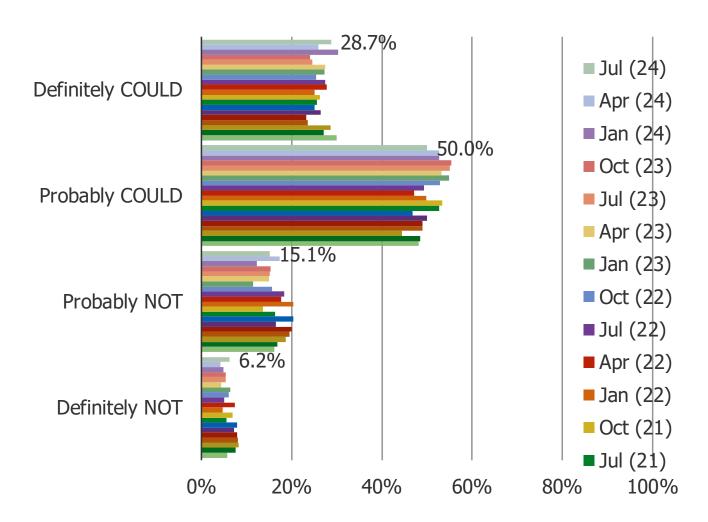

#### CAN YOU AFFORD TO ADD ANOTHER PAID VIDEO SERVICE RIGHT NOW?

Posed to respondents who pay for video streaming services themselves