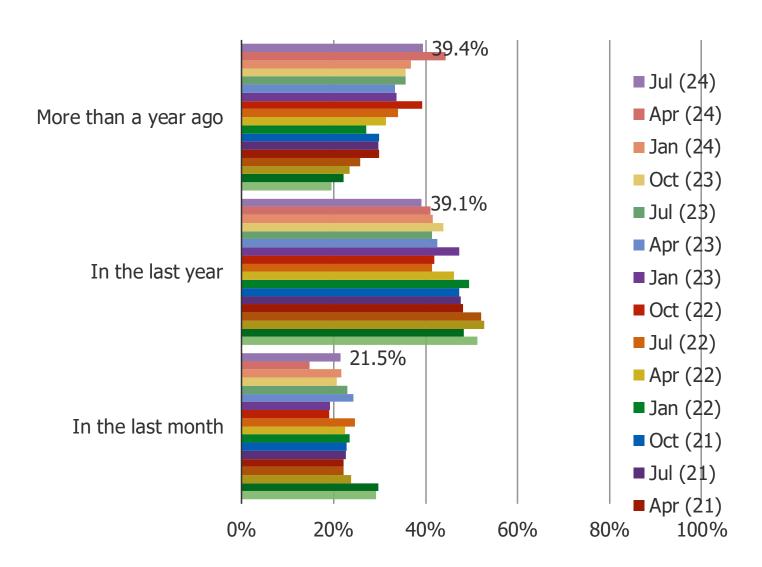

#### WOULD YOU PREFER TO SIGN UP FOR NETFLIX IF ANY OF THE FOLLOWING WAS OFFERED TO YOU?



HOW INTERESTED ARE YOU IN CHECKING OUT FREE CONTENT FROM NETFLIX ON A LIMITED BASIS FOR THEIR SHOWS?



#### AT WHAT PRICE PER MONTH WOULD IT MAKE SENSE FOR YOU TO PAY FOR NETFLIX?



#### HOW INTERESTED WOULD YOU BE IN SIGNING UP FOR NETFLIX AT THE FOLLOWING PRICE POINTS?



<sup>\*</sup>Note – prices were changed in the survey in January of 2022 to reflect the changed rates.

Netflix India

# **NETFLIX SUBSCRIBERS**

#### WHICH NETFLIX PLAN ARE YOU SUBSCRIBED TO?



<sup>\*</sup>Note – prices were changed in the survey in January of 2022 to reflect the changed rates.

#### ARE YOU CONSIDERING CANCELLING YOUR NETFLIX SUBSCRIPTION IN THE NEXT FEW MONTHS?



#### WHEN DID YOU SUBSCRIBE TO NETFLIX?



#### IN AN AVERAGE MONTH, HOW MANY HOURS OF NETFLIX DO YOU WATCH?



## Streaming Video - India | July 2024

#### ON AVERAGE, HOW FREQUENTLY DO YOU USE NETFLIX TO WATCH TV SHOWS AND MOVIES?



#### HOW SATISFIED ARE YOU WITH YOUR NETFLIX SUBSCRIPTION?



#### PLEASE COMPARE YOUR CURRENT USAGE OF NETFLIX WITH OUR USAGE 3-6 MONTHS AGO.



#### DO YOU EXPECT TO USE NETFLIX MORE OR LESS OVER THE NEXT FEW MONTHS?



| www. | bespo | keintel | l.com |
|------|-------|---------|-------|

# SENTIMENT AND POPULARITY

#### WHAT IS YOUR OPINION OF THE FOLLOWING BRANDS OVERALL?



## Streaming Video - India | July 2024

#### ARE THE FOLLOWING GETTING MORE OR LESS POPULAR IN INDIA?



# **INTERNET USAGE**

#### HOW OFTEN DO YOU ACCESS THE INTERNET?



#### HOW WELL DOES THE INTERNET WORK ON YOUR DEVI