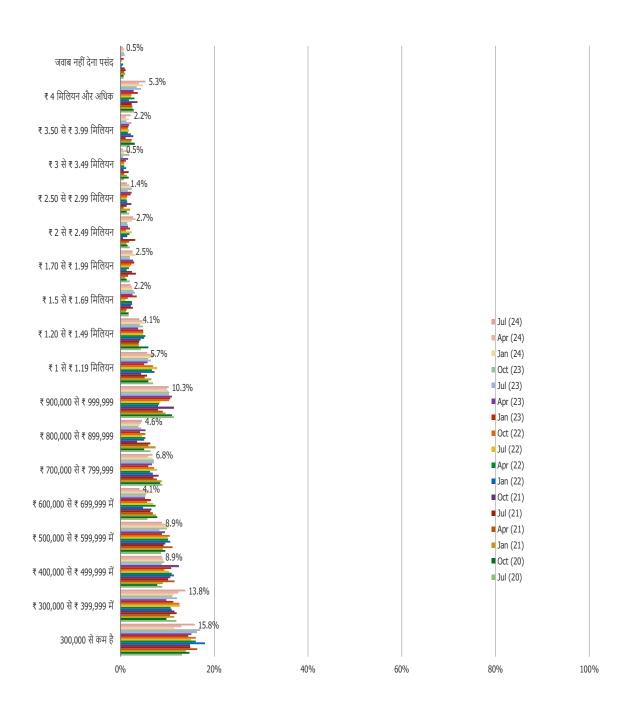

N DO YOU ACCESS THE INTERNET?



#### HOW WELL DOES THE INTERNET WORK ON YOUR DEVICE?

Posed to respondents who at least occasionally access the internet



#### HOW EFFECTIVE ARE THE SERVICES YOU USE TO CONNECT TO THE INTERNET?

Posed to respondents who at least occasionally access the internet



### **HOW DO YOU LIKE ACCESSING THE INTERNET?**

Posed to respondents who at least occasionally access the internet



# **MACRO FACTORS**

### OVERALL HOW CONFIDENT DO YOU FEEL IN THE ECONOMY?





### HOW DO YOU FEEL ABOUT YOUR PERSONAL FINANCES AT THIS TIME?



### IS YOUR INCOME MORE OR LESS THIS YEAR THAN IN THE PREVIOUS YEAR?



#### WHAT IS YOUR EMPLOYMENT STATUS?



#### PLEASE EVALUATE YOUR CONFIDENCE ABOUT SPENDING MONEY AT THIS TIME



# **DEMOGRAPHICS**

#### AGE



#### **INCOME**



## Streaming Video - India | July 2024

#### **GENDER**