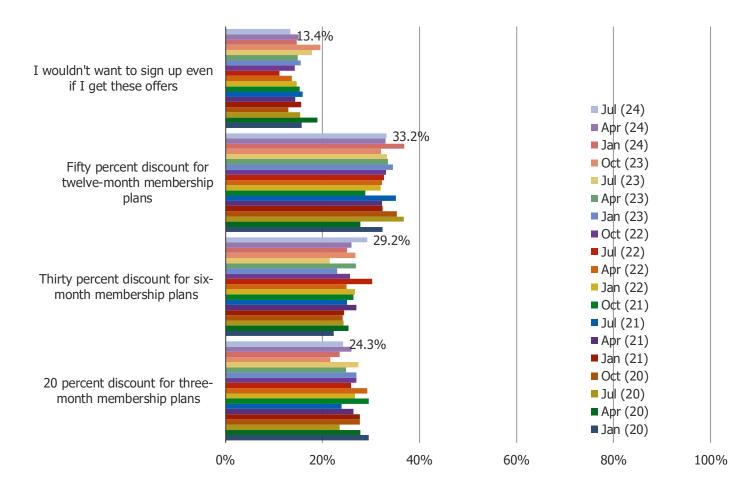

#### WOULD YOU PREFER TO SIGN UP FOR NETFLIX IF ANY OF THE FOLLOWING WAS OFFERED TO YOU?

HOW INTERESTED ARE YOU IN CHECKING OUT FREE CONTENT FROM NETFLIX ON A LIMITED BASIS FOR THEIR SHOWS?