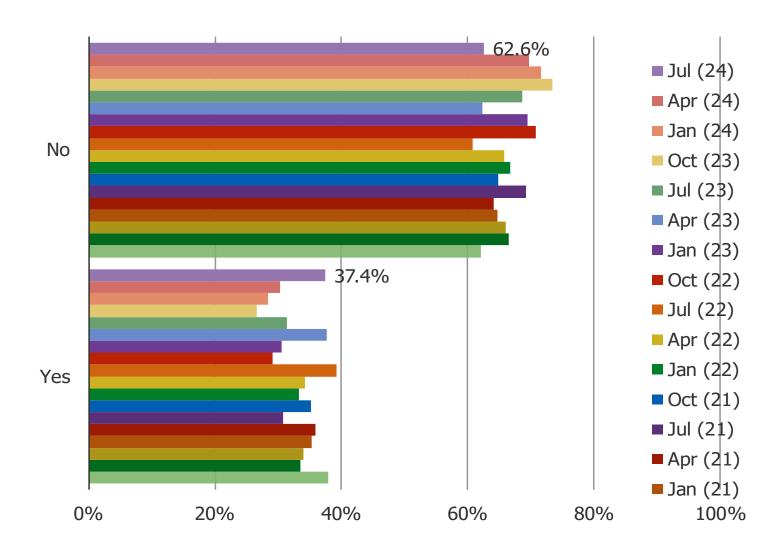

#### ARE YOU CONSIDERING UNSUBSCRIBING FROM HOTSTAR IN THE NEXT FEW MONTHS?

#### Posed to Hotstar subscribers