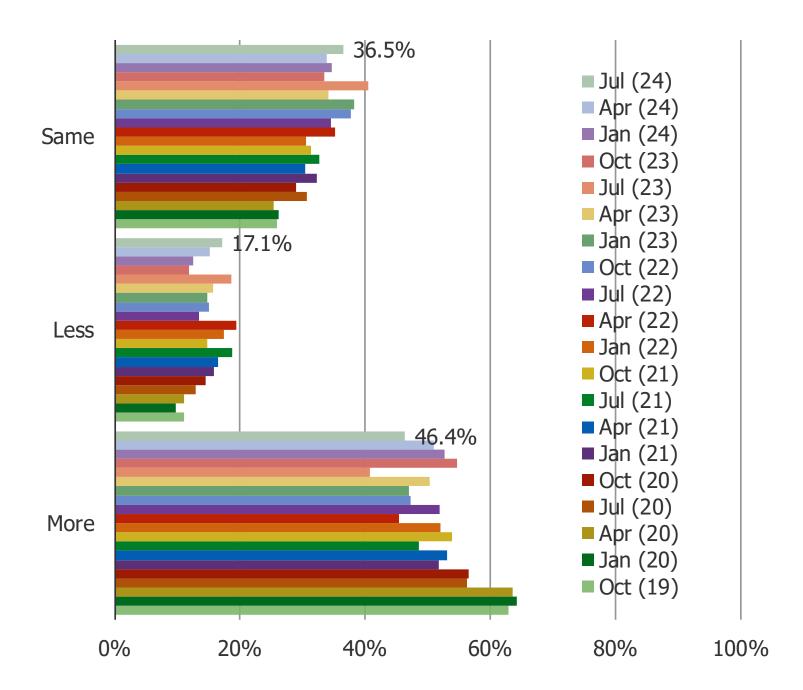

#### DO YOU EXPECT TO USE NETFLIX MORE OR LESS OVER THE NEXT FEW MONTHS?

| www. | bespo | keintel | l.com |
|------|-------|---------|-------|