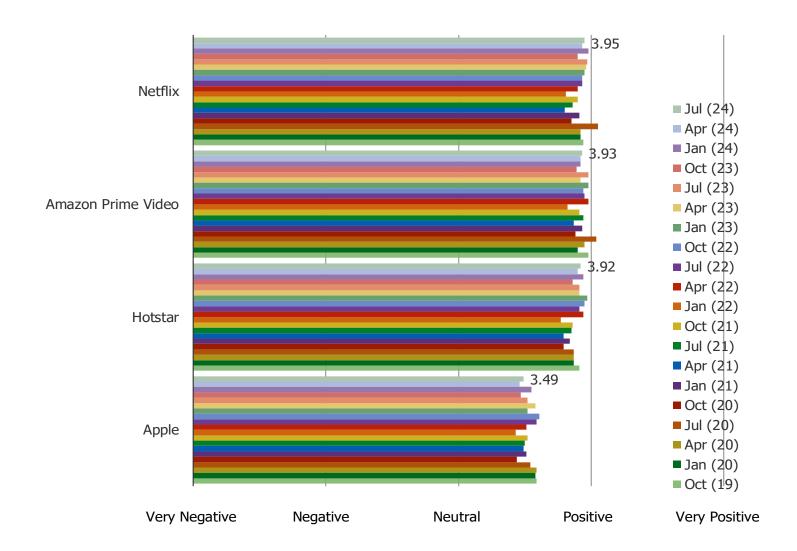

up>Note – prices were changed in the survey in January of 2022 to reflect the changed rates.

#### ARE YOU CONSIDERING CANCELLING YOUR NETFLIX SUBSCRIPTION IN THE NEXT FEW MONTHS?



#### WHEN DID YOU SUBSCRIBE TO NETFLIX?



#### IN AN AVERAGE MONTH, HOW MANY HOURS OF NETFLIX DO YOU WATCH?



## Streaming Video - India | July 2024

#### ON AVERAGE, HOW FREQUENTLY DO YOU USE NETFLIX TO WATCH TV SHOWS AND MOVIES?



#### HOW SATISFIED ARE YOU WITH YOUR NETFLIX SUBSCRIPTION?



#### PLEASE COMPARE YOUR CURRENT USAGE OF NETFLIX WITH OUR USAGE 3-6 MONTHS AGO.



#### DO YOU EXPECT TO USE NETFLIX MORE OR LESS OVER THE NEXT FEW MONTHS?



| www. | bespo | keintel | l.com |
|------|-------|---------|-------|

# SENTIMENT AND POPULARITY

#### WHAT IS YOUR OPINION OF THE FOLLOWING BRANDS OVERALL?



## Streaming Video - India | July 2024

#### ARE THE FOLLOWING GETTING MORE OR LESS POPULAR IN INDIA?



# **INTERNET USAGE**

#### HOW OFTEN DO YOU ACCESS THE INTERNET?



#### HOW WELL DOES THE INTERNET WORK ON YOUR DEVICE?

Posed to respondents who at least occasionally access the internet



#### HOW EFFECTIVE ARE THE SERVICES YOU USE TO CONNECT TO THE INTERNET?

Posed to respondents who at least occasionally access the internet



### **HOW DO YOU LIKE ACCESSING THE INTERNET?**

Posed to respondents who at least occasionally access the internet



# **MACRO FACTORS**

### OVERALL HOW CONFIDENT DO YOU FEEL IN THE ECONOMY?





### HOW DO YOU FEEL ABOUT YOUR PERSONAL FINANCES AT THIS TIME?



### IS YOUR INCOME MORE OR LESS THIS YEAR THAN IN THE PREVIOUS YEAR?



#### WHAT IS YOUR EMP