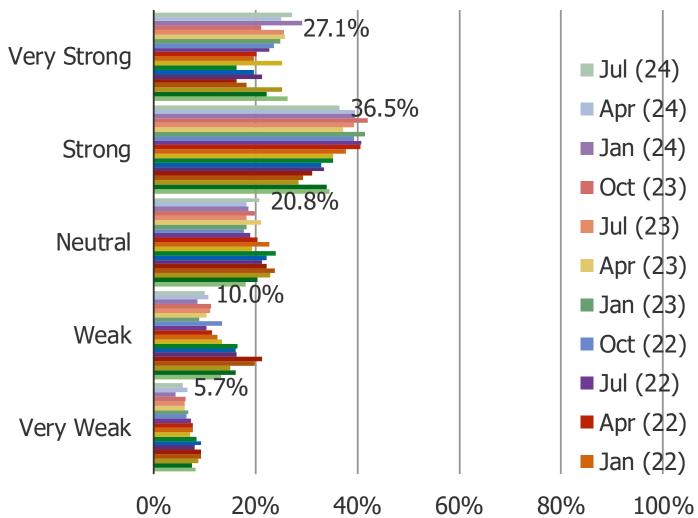

### OVERALL HOW CONFIDENT DO YOU FEEL IN THE ECONOMY?

### HOW DO YOU FEEL ABOUT YOUR PERSONAL FINANCES AT THIS TIME?