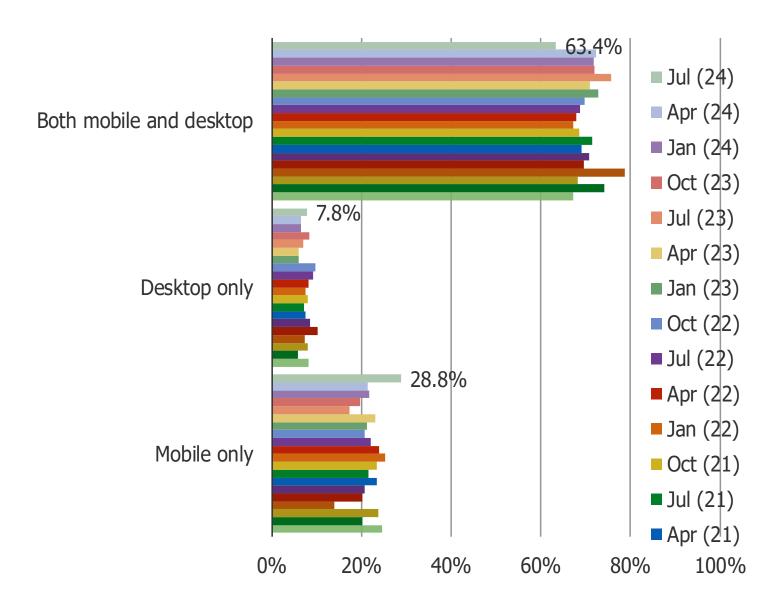

#### HOW DO YOU USUALLY WATCH TELEVISION SHOWS? (SELECT ALL THAT APPLY)

#### Posed to respondents who watch TV or movies