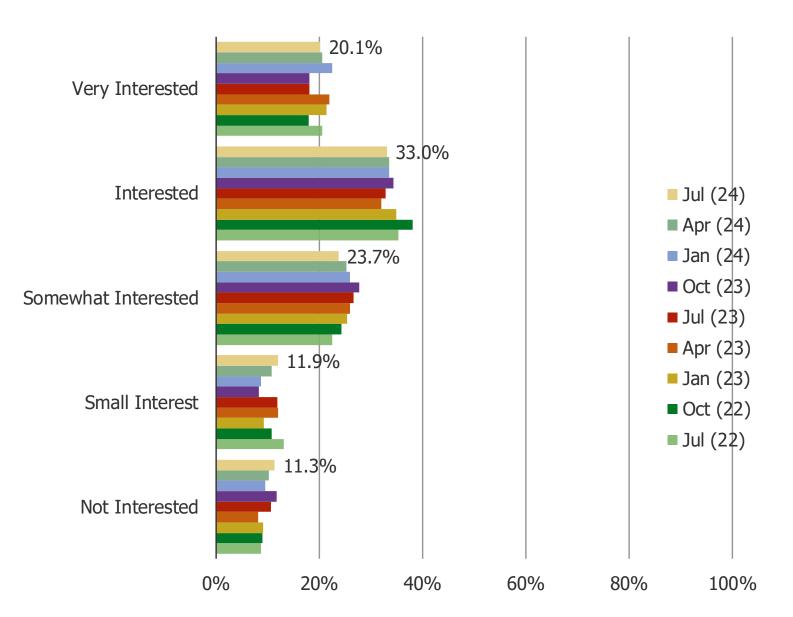

# AD-SUPPORTED TIER INTEREST

#### HOW MUCH WILL YOU BE INTERESTED IN THE AD SUPPORTED VERSION OF NETFLIX AT A LOW PRICE?

Posed to all respondents.

HOW LIKELY WOULD YOU BE TO SIGN UP FOR AN AD-SUPPORTED VERSION OF NETFLIX AT A LOWER PRICE?