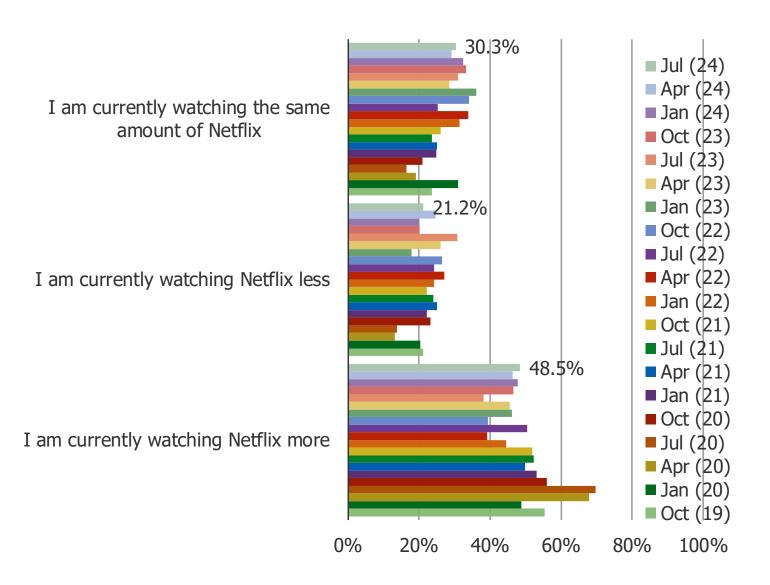

#### PLEASE COMPARE YOUR CURRENT USAGE OF NETFLIX WITH OUR USAGE 3-6 MONTHS AGO.