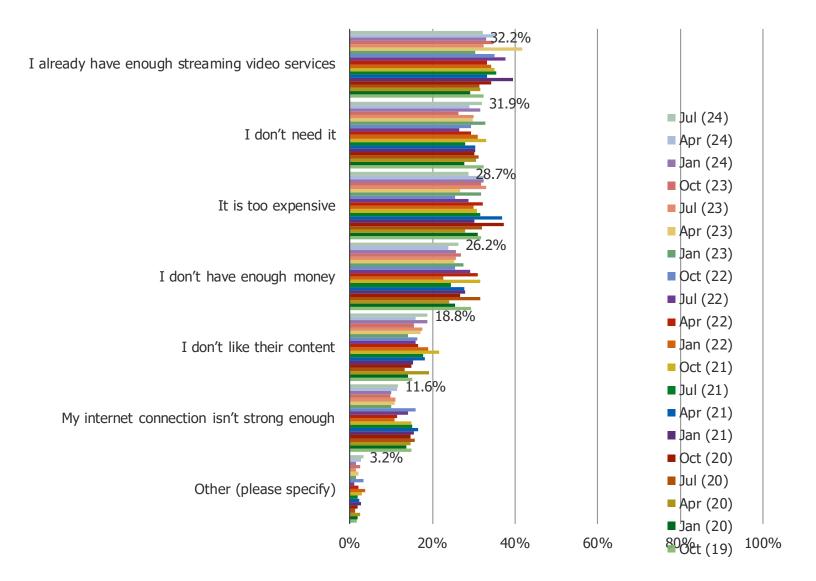

o all respondents



#### DO YOU CURRENTLY HAVE AN ACCOUNT WITH ANY OF THE FOLLOWING? (SELECT ALL THAT APPLY)

#### Posed to all respondents



## Streaming Video - India | July 2024

#### WHICH OF THE FOLLOWING HOTSTAR PLANS DO YOU CURRENTLY HAVE?

#### Posed to Hotstar subscribers



#### ARE YOU CONSIDERING UNSUBSCRIBING FROM HOTSTAR IN THE NEXT FEW MONTHS?

#### Posed to Hotstar subscribers



#### IN THE NEXT THREE MONTHS, HOW LIKELY WILL YOU PAY FOR DISNEY+?

#### Posed to Hotstar subscribers without Disney+ as part of their plan



| www. | bespo | keintel | l.com |
|------|-------|---------|-------|

Netflix India

# NON-NETFLIX SUBSCRIBERS

#### HAVE YOU EVER PAID TO SUBSCRIBE TO NETFLIX IN THE PAST?



#### WHY ARE YOU CURRENTLY NOT A NETFLIX SUBSCRIBER? (SELECT ALL THAT APPLY)



#### HOW LIKELY ARE YOU TO START AN ACCOUNT WITH NETFLIX IN THE NEXT THREE MONTHS?



#### WHICH OF THE FOLLOWING PLANS WOULD YOU BE MOST LIKELY TO SIGN UP FOR?

Posed to non-Netflix subscribers who probably / definitely will sign up.



<sup>\*</sup>Note – prices were changed in the survey in January of 2022 to reflect the changed rates.

#### WOULD YOU PREFER TO SIGN UP FOR NETFLIX IF ANY OF THE FOLLOWING WAS OFFERED TO YOU?



HOW INTERESTED ARE YOU IN CHECKING OUT FREE CONTENT FROM NETFLIX ON A LIMITED BASIS FOR THEIR SHOWS?



#### AT WHAT PRICE PER MONTH WOULD IT MAKE SENSE FOR YOU TO PAY FOR NETFLIX?



#### HOW INTERESTED WOULD YOU BE IN SIGNING UP FOR NETFLIX AT THE FOLLOWING PRICE POINTS?



<sup>\*</sup>Note – prices were changed in the survey in January of 2022 to reflect the