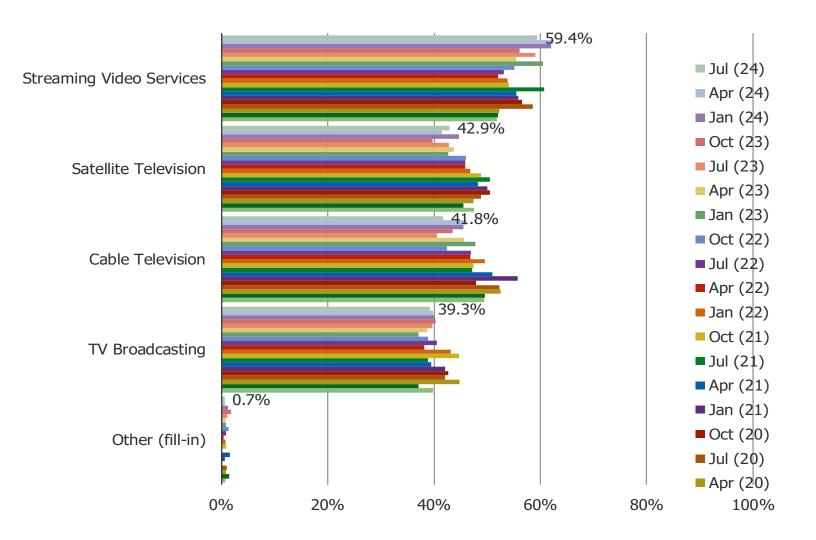

#### HOW DO YOU USUALLY WATCH TELEVISION SHOWS? (SELECT ALL THAT APPLY)

#### Posed to respondents who watch TV or movies

#### HOW DO YOU USUALLY WATCH MOVIES? (SELECT ALL THAT APPLY)