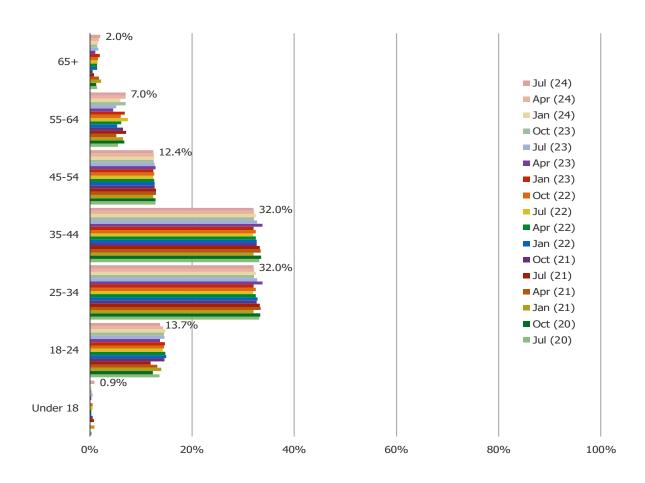

GE**

#### HOW OFTEN DO YOU ACCESS THE INTERNET?



#### HOW WELL DOES THE INTERNET WORK ON YOUR DEVICE?

Posed to respondents who at least occasionally access the internet



#### HOW EFFECTIVE ARE THE SERVICES YOU USE TO CONNECT TO THE INTERNET?

Posed to respondents who at least occasionally access the internet



### **HOW DO YOU LIKE ACCESSING THE INTERNET?**

Posed to respondents who at least occasionally access the internet



# **MACRO FACTORS**

### OVERALL HOW CONFIDENT DO YOU FEEL IN THE ECONOMY?





### HOW DO YOU FEEL ABOUT YOUR PERSONAL FINANCES AT THIS TIME?



### IS YOUR INCOME MORE OR LESS THIS YEAR THAN IN THE PREVIOUS YEAR?



#### WHAT IS YOUR EMPLOYMENT STATUS?



#### PLEASE EVALUATE YOUR CONFIDENCE ABOUT SPENDING MONEY AT THIS TIME



# **DEMOGRAPHICS**

#### AGE



#### **INCOME**



## Streaming Video - India | July 2024

#### **GENDER**