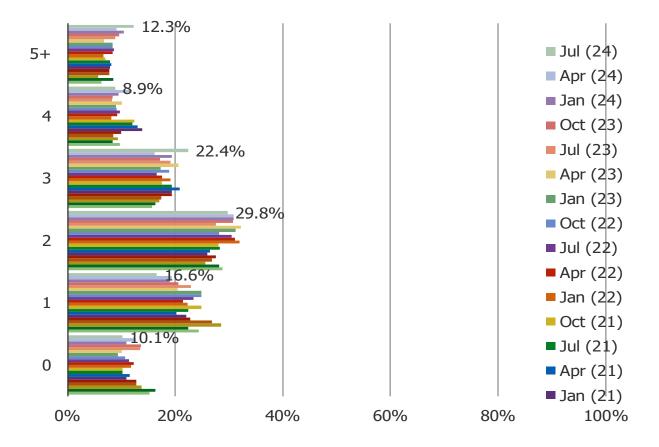

#### HOW MANY STREAMING VIDEO SERVICES DO YOU CURRENTLY PAY FOR?

## Posed to all respondents