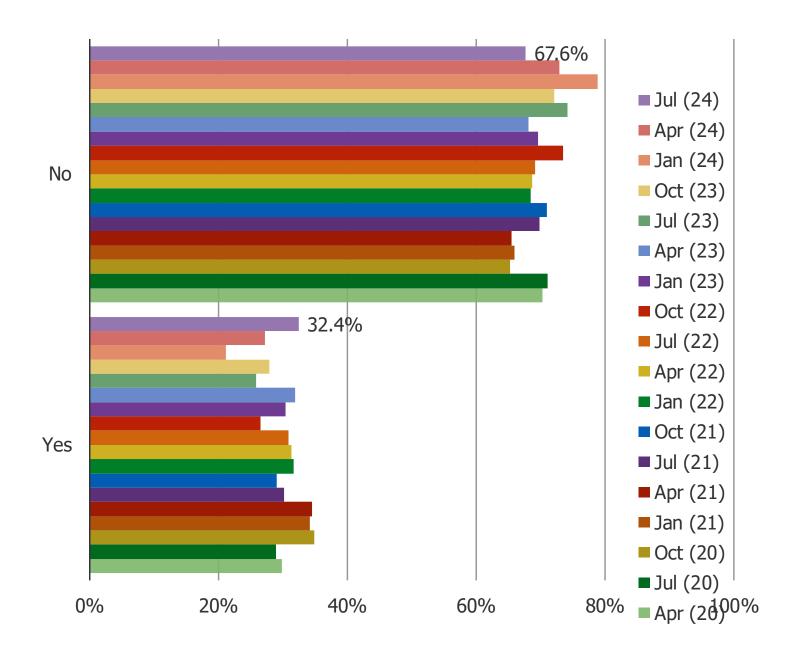

uary of 2022 to reflect the changed rates.

#### WOULD YOU PREFER TO SIGN UP FOR NETFLIX IF ANY OF THE FOLLOWING WAS OFFERED TO YOU?



HOW INTERESTED ARE YOU IN CHECKING OUT FREE CONTENT FROM NETFLIX ON A LIMITED BASIS FOR THEIR SHOWS?



#### AT WHAT PRICE PER MONTH WOULD IT MAKE SENSE FOR YOU TO PAY FOR NETFLIX?



#### HOW INTERESTED WOULD YOU BE IN SIGNING UP FOR NETFLIX AT THE FOLLOWING PRICE POINTS?



<sup>\*</sup>Note – prices were changed in the survey in January of 2022 to reflect the changed rates.

Netflix India

# **NETFLIX SUBSCRIBERS**

#### WHICH NETFLIX PLAN ARE YOU SUBSCRIBED TO?



<sup>\*</sup>Note – prices were changed in the survey in January of 2022 to reflect the changed rates.

#### ARE YOU CONSIDERING CANCELLING YOUR NETFLIX SUBSCRIPTION IN THE NEXT FEW MONTHS?



#### WHEN DID YOU SUBSCRIBE TO NETFLIX?



#### IN AN AVERAGE MONTH, HOW MANY HOURS OF NETFLIX DO YOU WATCH?



## Streaming Video - India | July 2024

#### ON AVERAGE, HOW FREQUENTLY DO YOU USE NETFLIX TO WATCH TV SHOWS AND MOVIES?



#### HOW SATISFIED ARE YOU WITH YOUR NETFLIX SUBSCRIPTION?



#### PLEASE COMPARE YOUR CURRENT USAGE OF NETFLIX WITH OUR USAGE 3-6 MONTHS AGO.



#### DO YOU EXPECT TO USE NETFLIX MORE OR LESS OVER THE NEXT FEW MONTHS?



| www. | bespo | keintel | l.com |
|------|-------|---------|-------|

# SENTIMENT AND POPULARITY

#### WHAT IS YOUR OPINION OF THE FOLLOWING BRANDS OVERALL?



## Streaming Video - India | July 2024

#### ARE THE FOLLOWING GETTING MORE OR LESS POPULAR IN INDIA?



# **INTERNET USAGE**

#### HOW OFTEN DO YOU ACCESS THE INTERNET?



#### H