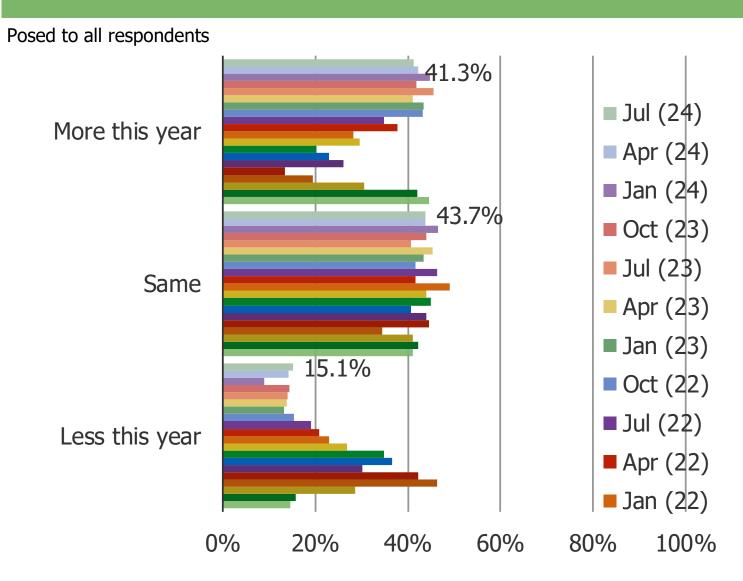

OWING BRANDS OVERALL?



## Streaming Video - India | July 2024

#### ARE THE FOLLOWING GETTING MORE OR LESS POPULAR IN INDIA?



# **INTERNET USAGE**

#### HOW OFTEN DO YOU ACCESS THE INTERNET?



#### HOW WELL DOES THE INTERNET WORK ON YOUR DEVICE?

Posed to respondents who at least occasionally access the internet



#### HOW EFFECTIVE ARE THE SERVICES YOU USE TO CONNECT TO THE INTERNET?

Posed to respondents who at least occasionally access the internet



### **HOW DO YOU LIKE ACCESSING THE INTERNET?**

Posed to respondents who at least occasionally access the internet



# **MACRO FACTORS**

### OVERALL HOW CONFIDENT DO YOU FEEL IN THE ECONOMY?





### HOW DO YOU FEEL ABOUT YOUR PERSONAL FINANCES AT THIS TIME?



### IS YOUR INCOME MORE OR LESS THIS YEAR THAN IN THE PREVIOUS YEAR?



#### WHAT IS YOUR EMPLOYMENT STATUS?



#### PLEASE EVALUATE YOUR CONFIDENCE ABOUT SPENDING MONEY AT THIS TIME



# **DEMOGRAPHICS**

#### AGE



#### **INCOME**



## Streaming Video - India | July 2024

#### **GENDER**