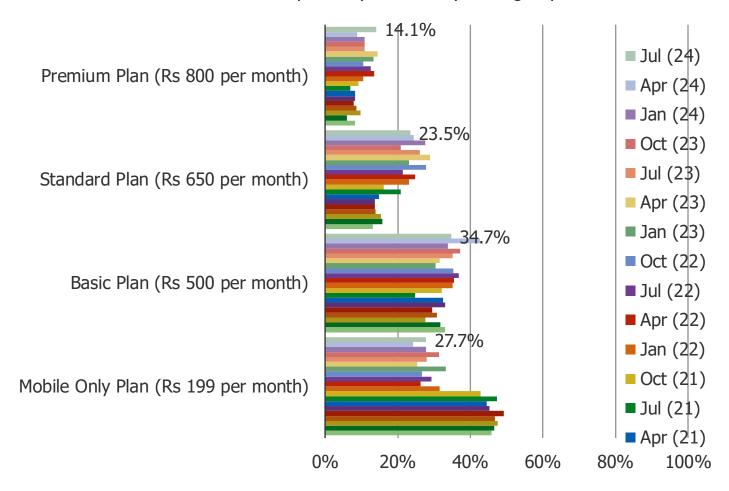

#### WHICH OF THE FOLLOWING PLANS WOULD YOU BE MOST LIKELY TO SIGN UP FOR?

Posed to non-Netflix subscribers who probably / definitely will sign up.

<sup>\*</sup>Note – prices were changed in the survey in January of 2022 to reflect the changed rates.