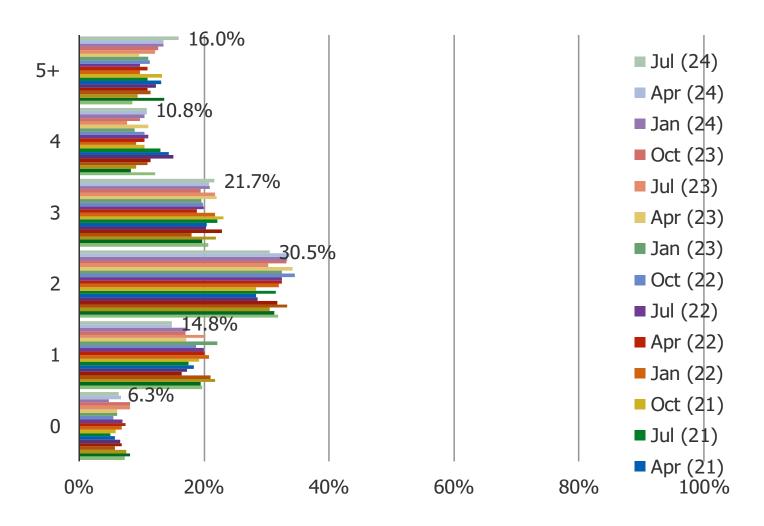

#### HOW MANY STREAMING VIDEO SERVICES DO YOU CURRENTLY USE?

## Posed to all respondents