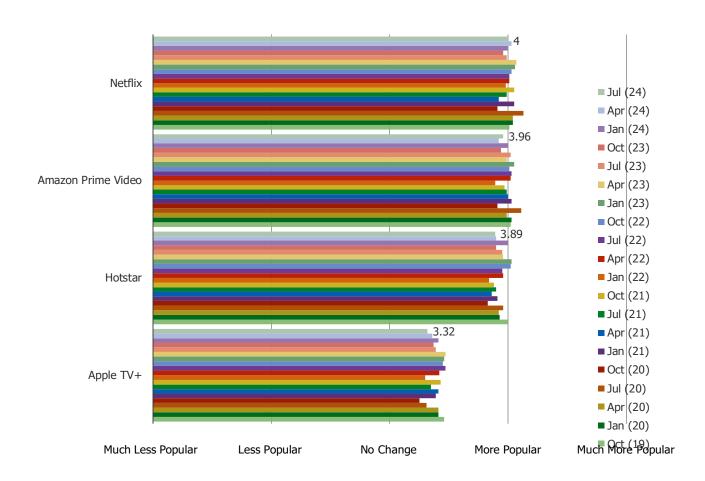

U CONSIDERING CANCELLING YOUR NETFLIX SUBSCRIPTION IN THE NEXT FEW MONTHS?



#### WHEN DID YOU SUBSCRIBE TO NETFLIX?



#### IN AN AVERAGE MONTH, HOW MANY HOURS OF NETFLIX DO YOU WATCH?



## Streaming Video - India | July 2024

#### ON AVERAGE, HOW FREQUENTLY DO YOU USE NETFLIX TO WATCH TV SHOWS AND MOVIES?



#### HOW SATISFIED ARE YOU WITH YOUR NETFLIX SUBSCRIPTION?



#### PLEASE COMPARE YOUR CURRENT USAGE OF NETFLIX WITH OUR USAGE 3-6 MONTHS AGO.



#### DO YOU EXPECT TO USE NETFLIX MORE OR LESS OVER THE NEXT FEW MONTHS?



| www. | bespo | keintel | l.com |
|------|-------|---------|-------|

# SENTIMENT AND POPULARITY

#### WHAT IS YOUR OPINION OF THE FOLLOWING BRANDS OVERALL?



## Streaming Video - India | July 2024

#### ARE THE FOLLOWING GETTING MORE OR LESS POPULAR IN INDIA?



# **INTERNET USAGE**

#### HOW OFTEN DO YOU ACCESS THE INTERNET?



#### HOW WELL DOES THE INTERNET WORK ON YOUR DEVICE?

Posed to respondents who at least occasionally access the internet



#### HOW EFFECTIVE ARE THE SERVICES YOU USE TO CONNECT TO THE INTERNET?

Posed to respondents who at least occasionally access the internet



### **HOW DO YOU LIKE ACCESSING THE INTERNET?**

Posed to respondents who at least occasionally access the internet



# **MACRO FACTORS**

### OVERALL HOW CONFIDENT DO YOU FEEL IN THE ECONOMY?





### HOW DO YOU FEEL ABOUT YOUR PERSONAL FINANCES AT THIS TIME?



### IS YOUR INCOME MORE OR LESS THIS YEAR THAN IN THE PREVIOUS YEAR?



#### WHAT IS YOUR EMPLOYMENT STATUS?



#### PLEASE EVALUATE YOUR CONFIDENCE ABOUT SPENDING MONEY AT THIS TIME



# **DEMOGRAP