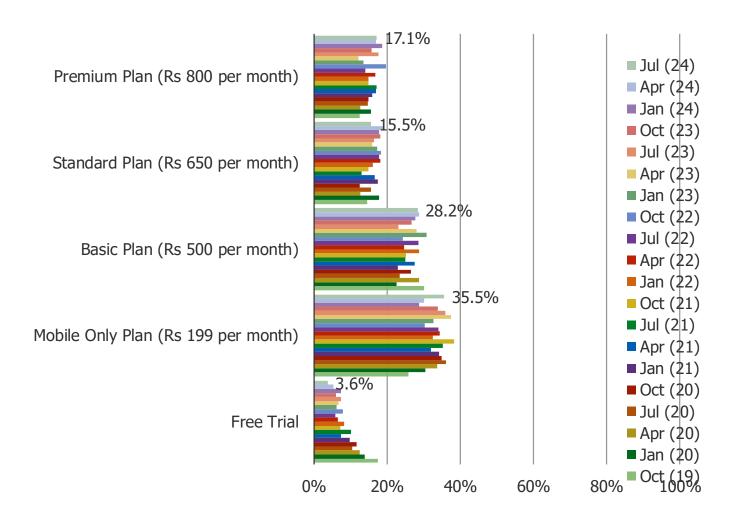

#### WHICH OF THE FOLLOWING PLANS WOULD YOU BE MOST LIKELY TO SIGN UP FOR?

Posed to non-Netflix subscribers who probably / definitely will sign up.

<sup>\*</sup>Note – prices were changed in the survey in January of 2022 to reflect the changed rates.

#### WOULD YOU PREFER TO SIGN UP FOR NETFLIX IF ANY OF THE FOLLOWING WAS OFFERED TO YOU?

HOW INTERESTED ARE YOU IN CHECKING OUT FREE CONTENT FROM NETFLIX ON A LIMITED BASIS FOR THEIR SHOWS?