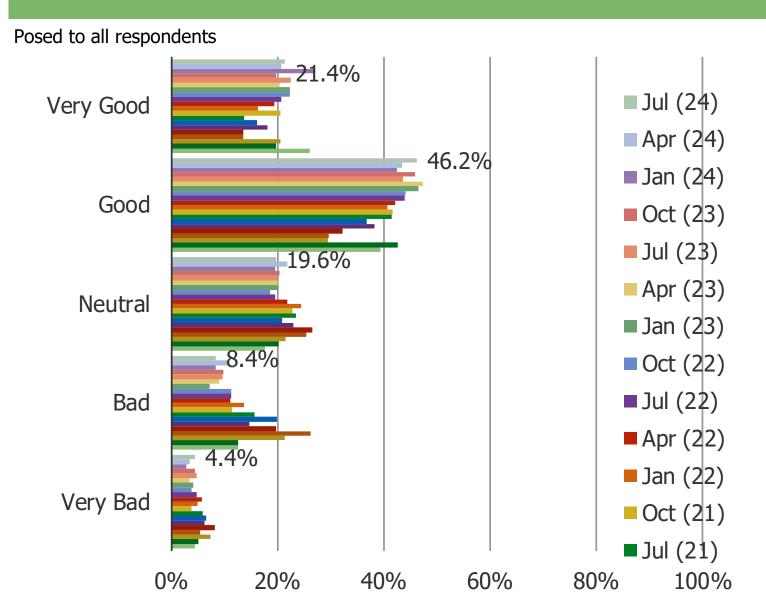

### OVERALL HOW CONFIDENT DO YOU FEEL IN THE ECONOMY?

### HOW DO YOU FEEL ABOUT YOUR PERSONAL FINANCES AT THIS TIME?