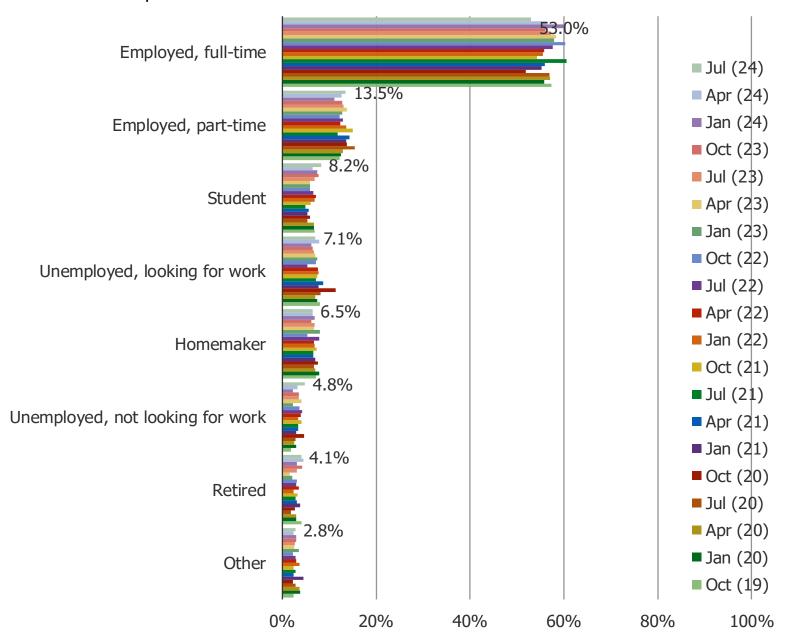

deo - India | July 2024

#### ARE THE FOLLOWING GETTING MORE OR LESS POPULAR IN INDIA?



# **INTERNET USAGE**

#### HOW OFTEN DO YOU ACCESS THE INTERNET?



#### HOW WELL DOES THE INTERNET WORK ON YOUR DEVICE?

Posed to respondents who at least occasionally access the internet



#### HOW EFFECTIVE ARE THE SERVICES YOU USE TO CONNECT TO THE INTERNET?

Posed to respondents who at least occasionally access the internet



### **HOW DO YOU LIKE ACCESSING THE INTERNET?**

Posed to respondents who at least occasionally access the internet



# **MACRO FACTORS**

### OVERALL HOW CONFIDENT DO YOU FEEL IN THE ECONOMY?





### HOW DO YOU FEEL ABOUT YOUR PERSONAL FINANCES AT THIS TIME?



### IS YOUR INCOME MORE OR LESS THIS YEAR THAN IN THE PREVIOUS YEAR?



#### WHAT IS YOUR EMPLOYMENT STATUS?



#### PLEASE EVALUATE YOUR CONFIDENCE ABOUT SPENDING MONEY AT THIS TIME



# **DEMOGRAPHICS**

#### AGE



#### **INCOME**



## Streaming Video - India | July 2024

#### **GENDER**