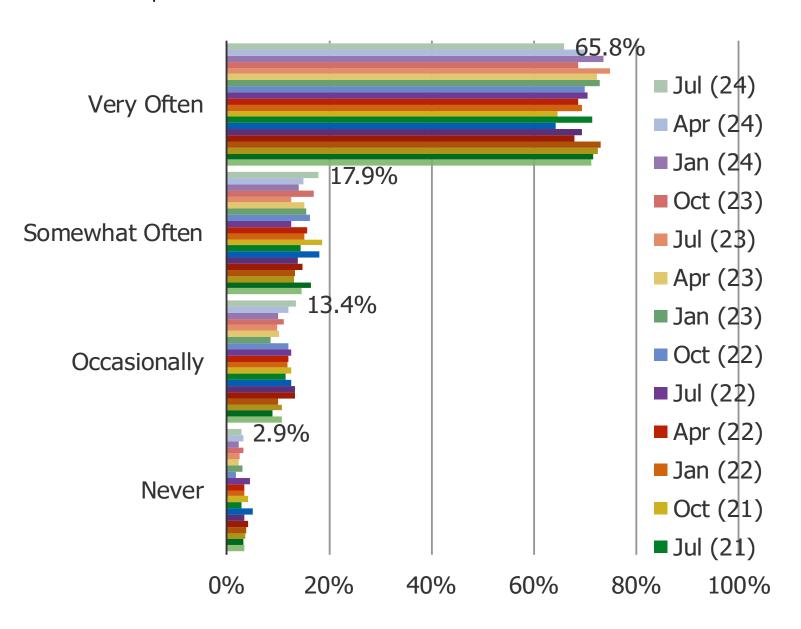

ONTHS?



#### WHEN DID YOU SUBSCRIBE TO NETFLIX?



#### IN AN AVERAGE MONTH, HOW MANY HOURS OF NETFLIX DO YOU WATCH?



## Streaming Video - India | July 2024

#### ON AVERAGE, HOW FREQUENTLY DO YOU USE NETFLIX TO WATCH TV SHOWS AND MOVIES?



#### HOW SATISFIED ARE YOU WITH YOUR NETFLIX SUBSCRIPTION?



#### PLEASE COMPARE YOUR CURRENT USAGE OF NETFLIX WITH OUR USAGE 3-6 MONTHS AGO.



#### DO YOU EXPECT TO USE NETFLIX MORE OR LESS OVER THE NEXT FEW MONTHS?



| www. | bespo | keintel | l.com |
|------|-------|---------|-------|

# SENTIMENT AND POPULARITY

#### WHAT IS YOUR OPINION OF THE FOLLOWING BRANDS OVERALL?



## Streaming Video - India | July 2024

#### ARE THE FOLLOWING GETTING MORE OR LESS POPULAR IN INDIA?



# **INTERNET USAGE**

#### HOW OFTEN DO YOU ACCESS THE INTERNET?



#### HOW WELL DOES THE INTERNET WORK ON YOUR DEVICE?

Posed to respondents who at least occasionally access the internet



#### HOW EFFECTIVE ARE THE SERVICES YOU USE TO CONNECT TO THE INTERNET?

Posed to respondents who at least occasionally access the internet



### **HOW DO YOU LIKE ACCESSING THE INTERNET?**

Posed to respondents who at least occasionally access the internet



# **MACRO FACTORS**

### OVERALL HOW CONFIDENT DO YOU FEEL IN THE ECONOMY?





### HOW DO YOU FEEL ABOUT YOUR PERSONAL FINANCES AT THIS TIME?



### IS YOUR INCOME MORE OR LESS THIS YEAR THAN IN THE PREVIOUS YEAR?



#### WHAT IS YOUR EMPLOYMENT STATUS?



#### PLEASE EVALUATE YOUR CONFIDENCE ABOUT SPENDING MONEY AT THIS TIME



# **DEMOGRAPHICS**

#### AGE



#### **INCOME**



## Streaming Video - India |