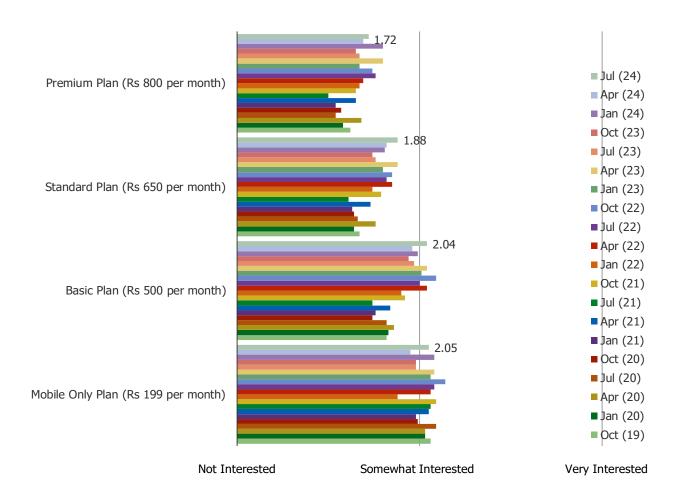

#### WHICH OF THE FOLLOWING PLANS WOULD YOU BE MOST LIKELY TO SIGN UP FOR?

Posed to non-Netflix subscribers who probably / definitely will sign up.

<sup>\*</sup>Note – prices were changed in the survey in January of 2022 to reflect the changed rates.