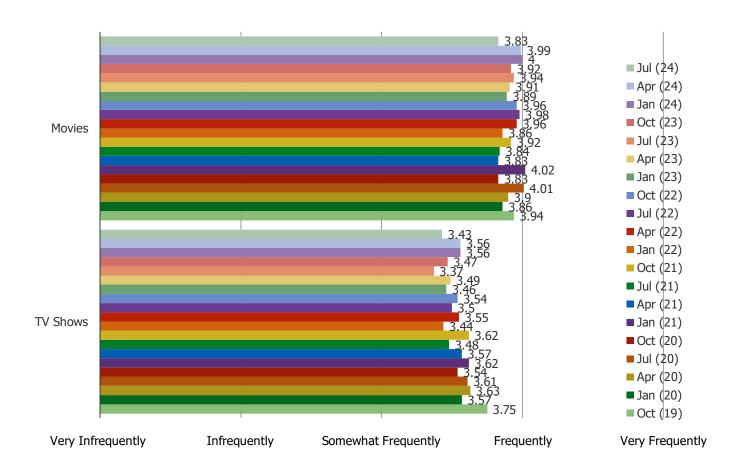

#### AT WHAT PRICE PER MONTH WOULD IT MAKE SENSE FOR YOU TO PAY FOR NETFLIX?



#### HOW INTERESTED WOULD YOU BE IN SIGNING UP FOR NETFLIX AT THE FOLLOWING PRICE POINTS?



<sup>\*</sup>Note – prices were changed in the survey in January of 2022 to reflect the changed rates.

Netflix India

# **NETFLIX SUBSCRIBERS**

#### WHICH NETFLIX PLAN ARE YOU SUBSCRIBED TO?



<sup>\*</sup>Note – prices were changed in the survey in January of 2022 to reflect the changed rates.

#### ARE YOU CONSIDERING CANCELLING YOUR NETFLIX SUBSCRIPTION IN THE NEXT FEW MONTHS?



#### WHEN DID YOU SUBSCRIBE TO NETFLIX?



#### IN AN AVERAGE MONTH, HOW MANY HOURS OF NETFLIX DO YOU WATCH?



## Streaming Video - India | July 2024

#### ON AVERAGE, HOW FREQUENTLY DO YOU USE NETFLIX TO WATCH TV SHOWS AND MOVIES?



#### HOW SATISFIED ARE YOU WITH YOUR NETFLIX SUBSCRIPTION?



#### PLEASE COMPARE YOUR CURRENT USAGE OF NETFLIX WITH OUR USAGE 3-6 MONTHS AGO.



#### DO YOU EXPECT TO USE NETFLIX MORE OR LESS OVER THE NEXT FEW MONTHS?



| www. | bespo | keintel | l.com |
|------|-------|---------|-------|

# SENTIMENT AND POPULARITY

#### WHAT IS YOUR OPINION OF THE FOLLOWING BRANDS OVERALL?



## Streaming Video - India | July 2024

#### ARE THE FOLLOWING GETTING MORE OR LESS POPULAR IN INDIA?



# **INTERNET USAGE**

#### HOW OFTEN DO YOU ACCESS THE INTERNET?



#### HOW WELL DOES THE INTERNET WORK ON YOUR DEVICE?

Posed to respondents who at least occasionally access the internet



#### HOW EFFECTIVE ARE THE SERVICES YOU USE TO CONNECT TO THE INTERNET?

Posed to respondents who at least occasionall