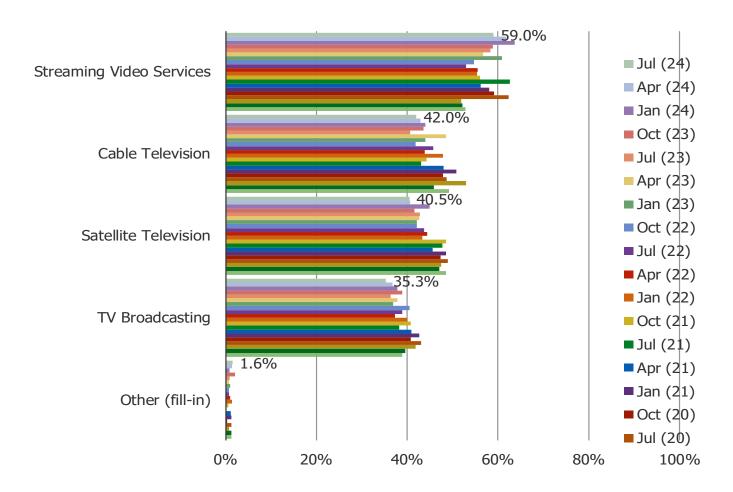

#### HOW DO YOU USUALLY WATCH TELEVISION SHOWS? (SELECT ALL THAT APPLY)

#### Posed to respondents who watch TV or movies

#### HOW DO YOU USUALLY WATCH MOVIES? (SELECT ALL THAT APPLY)