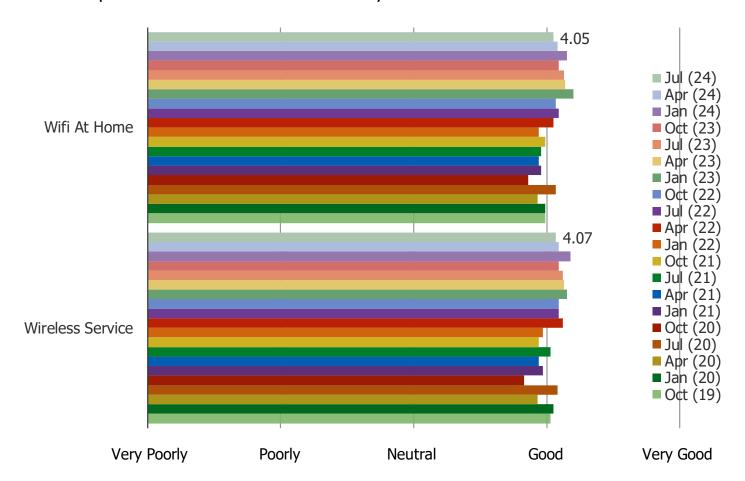

#### HOW WELL DOES THE INTERNET WORK ON YOUR DEVICE?

Posed to respondents who at least occasionally access the internet