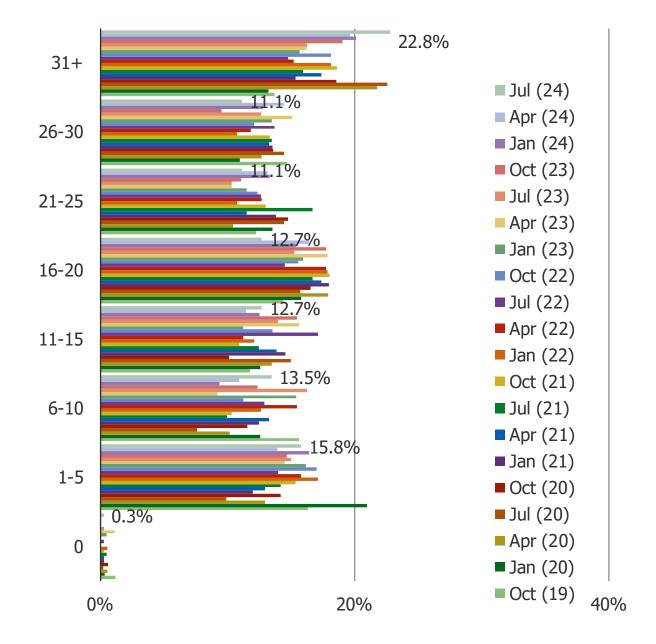

WAS OFFERED TO YOU?



HOW INTERESTED ARE YOU IN CHECKING OUT FREE CONTENT FROM NETFLIX ON A LIMITED BASIS FOR THEIR SHOWS?



#### AT WHAT PRICE PER MONTH WOULD IT MAKE SENSE FOR YOU TO PAY FOR NETFLIX?



#### HOW INTERESTED WOULD YOU BE IN SIGNING UP FOR NETFLIX AT THE FOLLOWING PRICE POINTS?



<sup>\*</sup>Note – prices were changed in the survey in January of 2022 to reflect the changed rates.

Netflix India

# **NETFLIX SUBSCRIBERS**

#### WHICH NETFLIX PLAN ARE YOU SUBSCRIBED TO?



<sup>\*</sup>Note – prices were changed in the survey in January of 2022 to reflect the changed rates.

#### ARE YOU CONSIDERING CANCELLING YOUR NETFLIX SUBSCRIPTION IN THE NEXT FEW MONTHS?



#### WHEN DID YOU SUBSCRIBE TO NETFLIX?



#### IN AN AVERAGE MONTH, HOW MANY HOURS OF NETFLIX DO YOU WATCH?



## Streaming Video - India | July 2024

#### ON AVERAGE, HOW FREQUENTLY DO YOU USE NETFLIX TO WATCH TV SHOWS AND MOVIES?



#### HOW SATISFIED ARE YOU WITH YOUR NETFLIX SUBSCRIPTION?



#### PLEASE COMPARE YOUR CURRENT USAGE OF NETFLIX WITH OUR USAGE 3-6 MONTHS AGO.



#### DO YOU EXPECT TO USE NETFLIX MORE OR LESS OVER THE NEXT FEW MONTHS?



| www. | bespo | keintel | l.com |
|------|-------|---------|-------|

# SENTIMENT AND POPULARITY

#### WHAT IS YOUR OPINION OF THE FOLLOWING BRANDS OVERALL?



## Streaming Video - India | July 2024

#### ARE THE FOLLOWING GETTING MORE OR LESS POPULAR IN INDIA?



# **INTERNET USAGE**

#### HOW OFTEN DO YOU ACCESS THE INTERNET?



#### HOW WELL DOES THE INTERNET WORK ON YOUR DEVICE?

Posed to respondents who at least occasionally access the intern