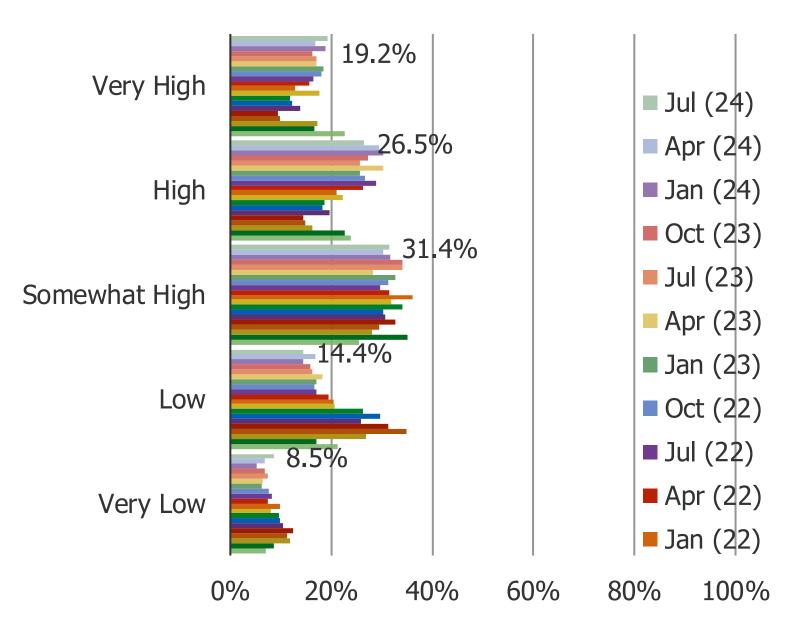

AR IN INDIA?



# **INTERNET USAGE**

#### HOW OFTEN DO YOU ACCESS THE INTERNET?



#### HOW WELL DOES THE INTERNET WORK ON YOUR DEVICE?

Posed to respondents who at least occasionally access the internet



#### HOW EFFECTIVE ARE THE SERVICES YOU USE TO CONNECT TO THE INTERNET?

Posed to respondents who at least occasionally access the internet



### **HOW DO YOU LIKE ACCESSING THE INTERNET?**

Posed to respondents who at least occasionally access the internet



# **MACRO FACTORS**

### OVERALL HOW CONFIDENT DO YOU FEEL IN THE ECONOMY?





### HOW DO YOU FEEL ABOUT YOUR PERSONAL FINANCES AT THIS TIME?



### IS YOUR INCOME MORE OR LESS THIS YEAR THAN IN THE PREVIOUS YEAR?



#### WHAT IS YOUR EMPLOYMENT STATUS?



#### PLEASE EVALUATE YOUR CONFIDENCE ABOUT SPENDING MONEY AT THIS TIME



# **DEMOGRAPHICS**

#### AGE



#### **INCOME**



## Streaming Video - India | July 2024

#### **GENDER**