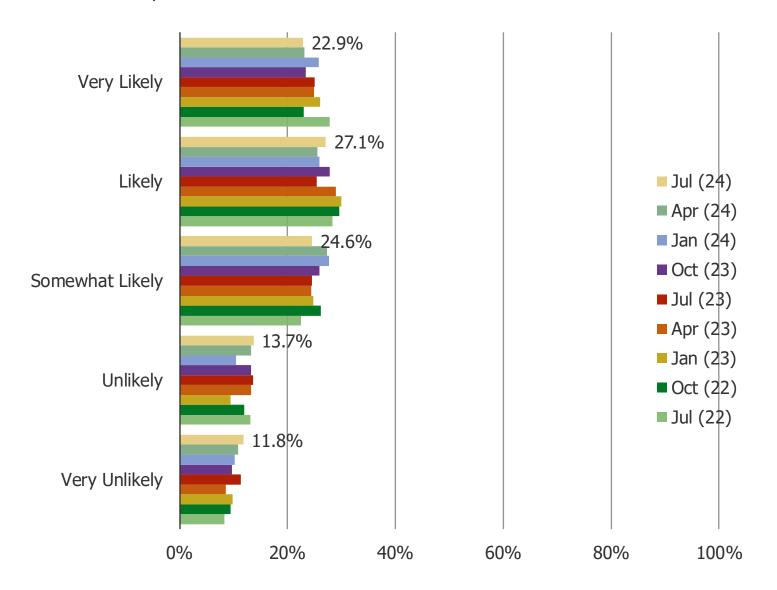

#### HOW MUCH WILL YOU BE INTERESTED IN THE AD SUPPORTED VERSION OF NETFLIX AT A LOW PRICE?

Posed to all respondents.

HOW LIKELY WOULD YOU BE TO SIGN UP FOR AN AD-SUPPORTED VERSION OF NETFLIX AT A LOWER PRICE?

Posed to all respondents.

Netflix India