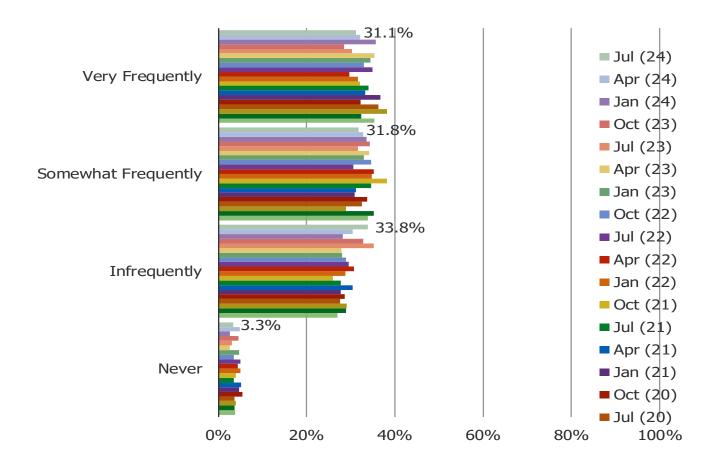

# TV/MOVIE WATCHING

#### HOW OFTEN DO YOU WATCH TELEVISION OR MOVIES?

#### Posed to all respondents