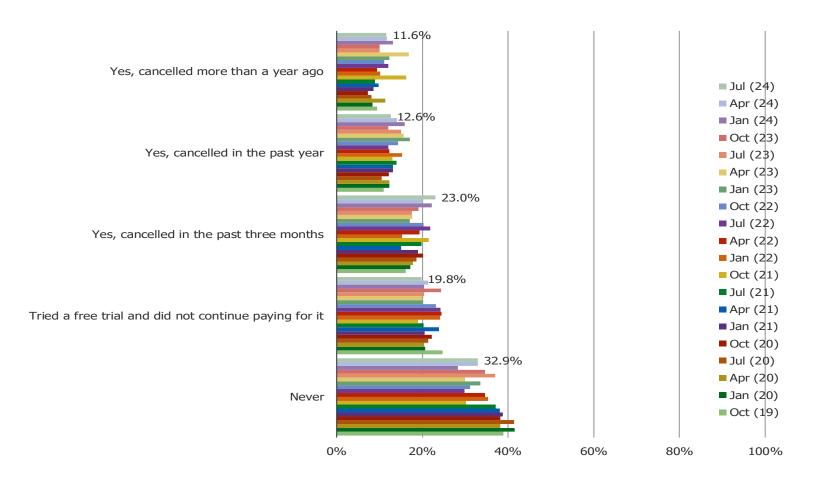

WHICH OF THE FOLLOWING STREAMING VIDEO SERVICES HAVE YOU HEARD OF?

#### Posed to all respondents



#### DO YOU CURRENTLY HAVE AN ACCOUNT WITH ANY OF THE FOLLOWING? (SELECT ALL THAT APPLY)

#### Posed to all respondents



## Streaming Video - India | July 2024

#### WHICH OF THE FOLLOWING HOTSTAR PLANS DO YOU CURRENTLY HAVE?

#### Posed to Hotstar subscribers



#### ARE YOU CONSIDERING UNSUBSCRIBING FROM HOTSTAR IN THE NEXT FEW MONTHS?

#### Posed to Hotstar subscribers



#### IN THE NEXT THREE MONTHS, HOW LIKELY WILL YOU PAY FOR DISNEY+?

#### Posed to Hotstar subscribers without Disney+ as part of their plan



| www. | bespo | keintel | l.com |
|------|-------|---------|-------|

Netflix India

# NON-NETFLIX SUBSCRIBERS

#### HAVE YOU EVER PAID TO SUBSCRIBE TO NETFLIX IN THE PAST?



#### WHY ARE YOU CURRENTLY NOT A NETFLIX SUBSCRIBER? (SELECT ALL THAT APPLY)



#### HOW LIKELY ARE YOU TO START AN ACCOUNT WITH NETFLIX IN THE NEXT THREE MONTHS?



#### WHICH OF THE FOLLOWING PLANS WOULD YOU BE MOST LIKELY TO SIGN UP FOR?

Posed to non-Netflix subscribers who probably / definitely will sign up.



<sup>\*</sup>Note – prices were changed in the survey in January of 2022 to reflect the changed rates.

#### WOULD YOU PREFER TO SIGN UP FOR NETFLIX IF ANY OF THE FOLLOWING WAS OFFERED TO YOU?



HOW INTERESTED ARE YOU IN CHECKING OUT FREE CONTENT FROM NETFLIX ON A LIMITED BASIS FOR THEIR SHOWS?



#### AT WHAT PRICE PER MONTH WOULD IT MAKE SENSE FOR YOU TO PAY FOR NETFLIX?



#### HOW INTERESTED WOULD YOU BE IN SIGNING UP FOR NETFLIX AT THE FOLLOWING PRICE POINTS?



<sup>\*