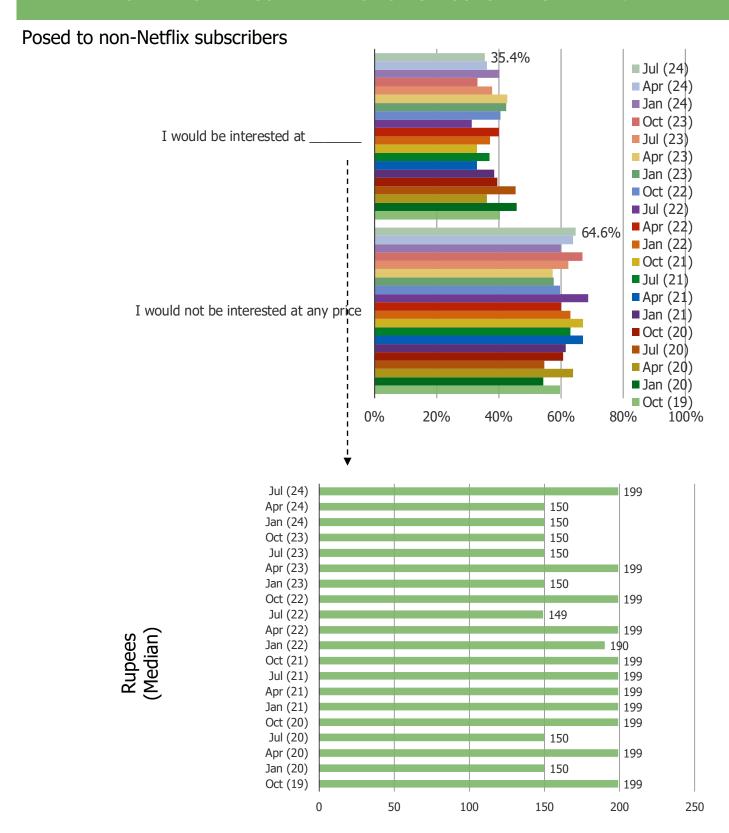

tflix India

# NON-NETFLIX SUBSCRIBERS

#### HAVE YOU EVER PAID TO SUBSCRIBE TO NETFLIX IN THE PAST?



#### WHY ARE YOU CURRENTLY NOT A NETFLIX SUBSCRIBER? (SELECT ALL THAT APPLY)



#### HOW LIKELY ARE YOU TO START AN ACCOUNT WITH NETFLIX IN THE NEXT THREE MONTHS?



#### WHICH OF THE FOLLOWING PLANS WOULD YOU BE MOST LIKELY TO SIGN UP FOR?

Posed to non-Netflix subscribers who probably / definitely will sign up.



<sup>\*</sup>Note – prices were changed in the survey in January of 2022 to reflect the changed rates.

#### WOULD YOU PREFER TO SIGN UP FOR NETFLIX IF ANY OF THE FOLLOWING WAS OFFERED TO YOU?



HOW INTERESTED ARE YOU IN CHECKING OUT FREE CONTENT FROM NETFLIX ON A LIMITED BASIS FOR THEIR SHOWS?



#### AT WHAT PRICE PER MONTH WOULD IT MAKE SENSE FOR YOU TO PAY FOR NETFLIX?



#### HOW INTERESTED WOULD YOU BE IN SIGNING UP FOR NETFLIX AT THE FOLLOWING PRICE POINTS?



<sup>\*</sup>Note – prices were changed in the survey in January of 2022 to reflect the changed rates.

Netflix India

# **NETFLIX SUBSCRIBERS**

#### WHICH NETFLIX PLAN ARE YOU SUBSCRIBED TO?



<sup>\*</sup>Note – prices were changed in the survey in January of 2022 to reflect the changed rates.

#### ARE YOU CONSIDERING CANCELLING YOUR NETFLIX SUBSCRIPTION IN THE NEXT FEW MONTHS?



#### WHEN DID YOU SUBSCRIBE TO NETFLIX?



#### IN AN AVERAGE MONTH, HOW MANY HOURS OF NETFLIX DO YOU WATCH?



## Streaming Video - India | July 2024

#### ON AVERAGE, HOW FREQUENTLY DO YOU USE NETFLIX TO WATCH TV SHOWS AND MOVIES?



#### HOW SATISFIED ARE YOU WITH YOUR NETFLIX SUBSCRIPTION?



#### PLEASE COMPAR