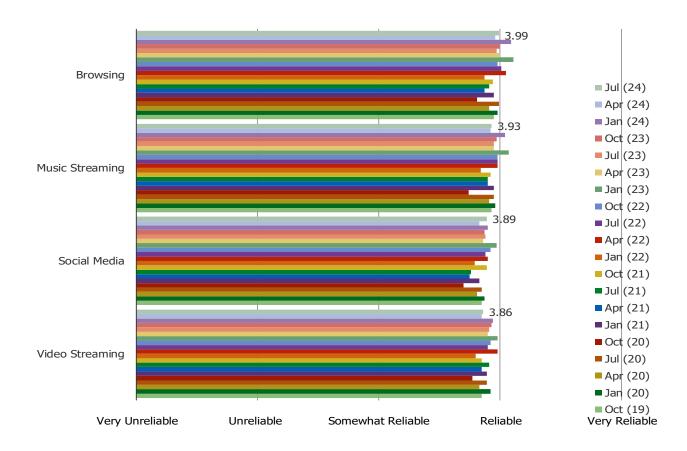

#### HOW EFFECTIVE ARE THE SERVICES YOU USE TO CONNECT TO THE INTERNET?

Posed to respondents who at least occasionally access the internet