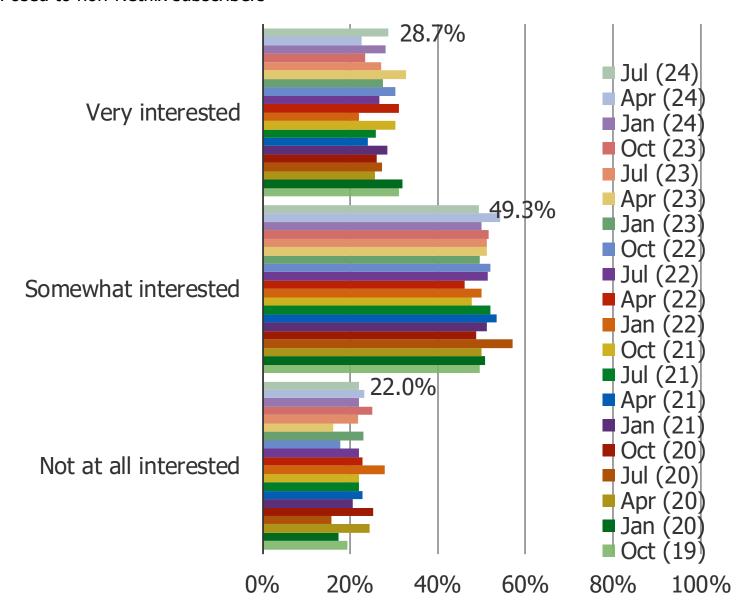

#### HOW INTERESTED WOULD YOU BE IN SIGNING UP FOR NETFLIX AT THE FOLLOWING PRICE POINTS?

<sup>\*</sup>Note – prices were changed in the survey in January of 2022 to reflect the changed rates.

Netflix India