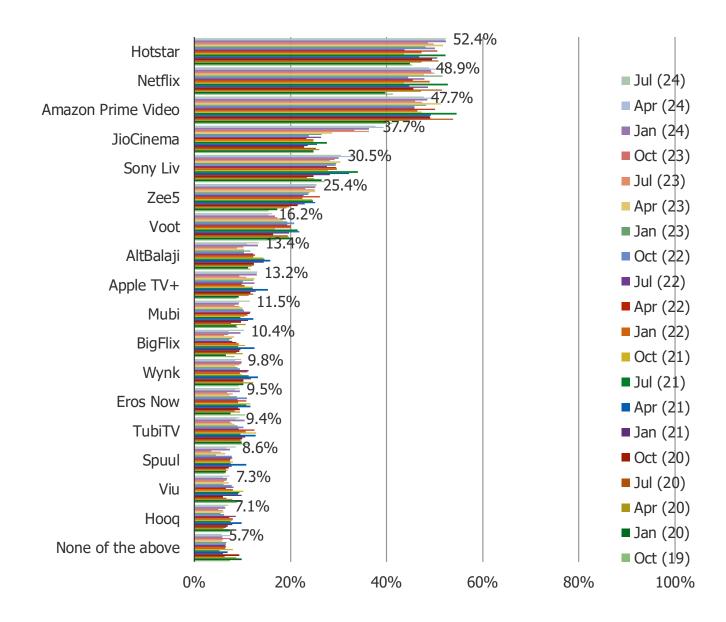

#### DO YOU CURRENTLY HAVE AN ACCOUNT WITH ANY OF THE FOLLOWING? (SELECT ALL THAT APPLY)

#### Posed to all respondents