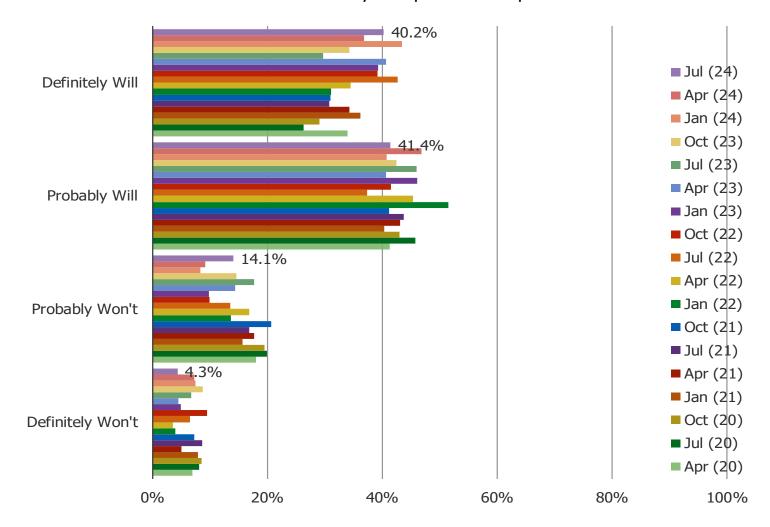

#### HOW LIKELY ARE YOU TO START AN ACCOUNT WITH NETFLIX IN THE NEXT THREE MONTHS?