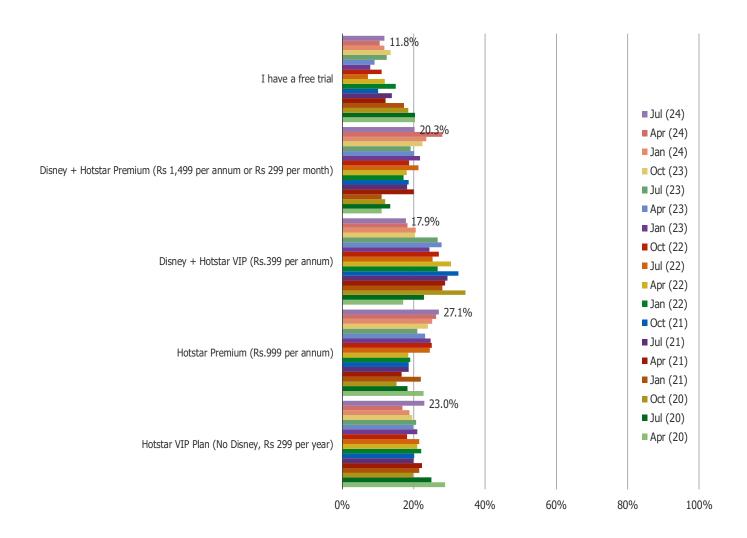

#### WHICH OF THE FOLLOWING HOTSTAR PLANS DO YOU CURRENTLY HAVE?

#### Posed to Hotstar subscribers