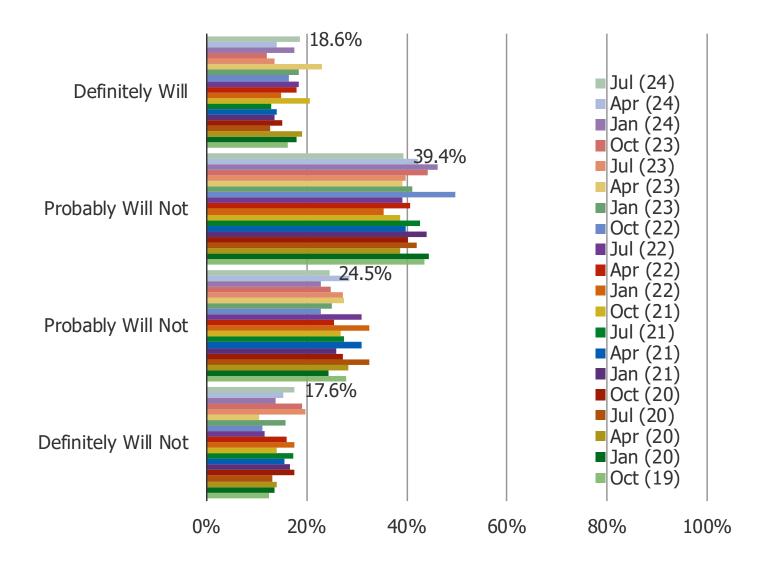

#### HOW LIKELY ARE YOU TO START AN ACCOUNT WITH NETFLIX IN THE NEXT THREE MONTHS?