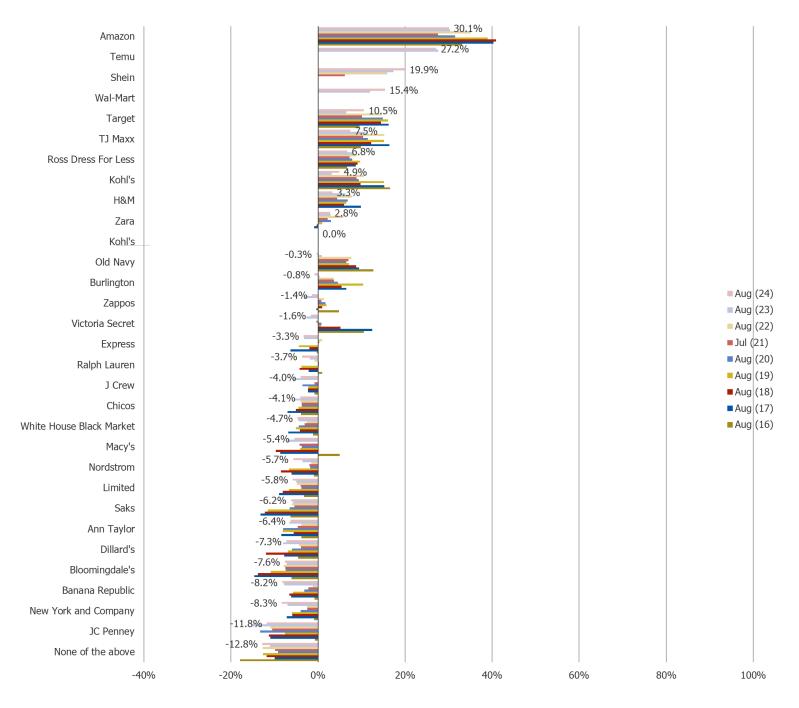

## IF YOU WERE SHOPPING FOR CLOTHING FOR YOURSELF TODAY, WHICH WOULD YOU BE MOST LIKELY TO VISIT?

NET POPULARITY CHANGE - % SAID RETAILER/BRAND IS GAINING POPULARITY MINUS % SAID RETAILER/BRAND IS LOSING POPULARITY

## NET POPULARITY CHANGE - % SAID RETAILER/BRAND IS GAINING POPULARITY MINUS % SAID RETAILER/BRAND IS LOSING POPULARITY

|                          | Feb (16) | May (16 | )Aug (16 | )Oct (16 |      |      |      | Oct (17) | Feb (18 | )May (18 |      |      | )Feb (19) |      |      |      |      |      |      | Nov (20 |      | May (21) | Jul (21) |      | Feb (22 |      |      |      |      | )Apr (23) | Aug (23) | Nov (23 | )Feb (24 | )Apr (24) | Aug (24) |
|--------------------------|----------|---------|----------|----------|------|------|------|----------|---------|----------|------|------|-----------|------|------|------|------|------|------|---------|------|----------|----------|------|---------|------|------|------|------|-----------|----------|---------|----------|-----------|----------|
| Amazon                   | 32%      | 34%     | 33%      | 33%      | 35%  | 35%  | 40%  | 41%      | 45%     | 41%      | 41%  | 36%  | 33%       | 39%  | 39%  | 33%  | 41%  | 35%  | 32%  | 34%     | 32%  | 31%      | 28%      | 29%  | 28%     | 31%  | 35%  | 30%  | 29%  | 28%       | 30%      | 31%     | 28%      | 28%       | 30%      |
| Temu                     |          |         |          |          |      |      |      |          |         |          |      |      |           |      |      |      |      |      |      |         |      |          |          |      |         |      |      |      |      | 11%       | 28%      | 23%     | 25%      | 26%       | 27%      |
| Shein                    |          |         |          |          |      |      |      |          |         |          |      |      |           |      |      |      |      |      |      |         |      |          | 6%       | 6%   | 8%      | 11%  | 16%  | 12%  | 8%   | 13%       | 17%      | 17%     | 18%      | 17%       | 20%      |
| Wal-Mart                 |          |         |          |          |      |      |      |          |         |          |      |      |           |      |      |      |      |      |      |         |      |          |          |      |         |      |      |      | 14%  | 11%       | 12%      | 13%     | 12%      | 17%       | 15%      |
| Target                   | 11%      | 9%      | 10%      | 6%       | 14%  | 9%   | 16%  | 13%      | 16%     | 11%      | 15%  | 15%  | 14%       | 16%  | 16%  | 16%  | 21%  | 17%  | 15%  | 17%     | 15%  | 15%      | 10%      | 14%  | 12%     | 13%  | 15%  | 11%  | 12%  | 12%       | 7%       | 9%      | 9%       | 8%        | 11%      |
| TJ Maxx                  | 10%      | 11%     | 10%      | 8%       | 17%  | 12%  | 16%  | 12%      | 14%     | 15%      | 12%  | 13%  | 15%       | 15%  | 15%  | 14%  | 18%  | 14%  | 11%  | 11%     | 9%   | 11%      | 10%      | 14%  | 13%     | 12%  | 15%  | 10%  | 10%  | 7%        | 11%      | 8%      | 8%       | 8%        | 7%       |
| Ross Dress For Less      | 5%       | 5%      | 7%       | 3%       | 7%   | 5%   | 9%   | 7%       | 5%      | 8%       | 9%   | 5%   | 9%        | 10%  | 10%  | 10%  | 8%   | 6%   | 8%   | 9%      | 7%   | 4%       | 7%       | 6%   | 7%      | 6%   | 9%   | 6%   | 7%   | 7%        | 8%       | 2%      | 4%       | 5%        | 7%       |
| Kohl's                   | 13%      | 12%     | 17%      | 13%      | 16%  | 12%  | 15%  | 10%      | 12%     | 12%      | 10%  | 13%  | 13%       | 15%  | 15%  | 6%   | 12%  | 9%   | 9%   | 13%     | 12%  | 10%      | 9%       | 12%  | 8%      | 8%   | 11%  | 9%   | 9%   | 4%        | 3%       | 4%      | 6%       | 3%        | 5%       |
| H&M                      |          |         |          | 8%       | 6%   | 10%  | 8%   | 2%       | 5%      | 6%       | 6%   | 7%   | 7%        | 7%   | 1%   | 8%   | 5%   | 7%   | 6%   | 6%      | 7%   | 4%       | 7%       | 6%   | 6%      | 8%   | 4%   | 6%   | 6%   | 6%        | 3%       | 2%      | 2%       | 3%        |          |
| Zara                     |          |         |          |          | -1%  | 0%   | -1%  | 1%       | 0%      | 2%       | 0%   | 1%   | 3%        | 0%   | 1%   | 0%   | 3%   | 3%   | 3%   | 2%      | 2%   | 4%       | 2%       | 2%   | 3%      | 6%   | 6%   | 4%   | 4%   | 5%        | 3%       | 4%      | 3%       | 2%        | 3%       |
| Old Navy                 | 8%       | 10%     | 13%      | 7%       | 9%   | 5%   | 9%   | 4%       | 2%      | 5%       | 9%   | 8%   | 6%        | 9%   | 7%   | 6%   | 6%   | 5%   | 7%   | 8%      | 7%   | 8%       | 7%       | 8%   | 7%      | 6%   | 8%   | 8%   | 4%   | 5%        | 1%       | 1%      | 2%       | 1%        | 0%       |
| Burlington               | 0%       | 0%      | 0%       | 0%       | 10%  | 7%   | 6%   | 8%       | 6%      | 9%       | 5%   | 9%   | 6%        | 8%   | 10%  | 9%   | 8%   | 4%   | 5%   | 4%      | 3%   | 3%       | 4%       | 6%   | 4%      | 2%   | 4%   | 2%   | 3%   | 2%        | 0%       | 0%      | 0%       | 0%        | -1%      |
| Zappos                   | 5%       | 5%      | 5%       | 3%       | 2%   | 3%   | 0%   | 2%       | 0%      | 2%       | 1%   | 1%   | 0%        | 2%   | 2%   | -1%  | 2%   | 1%   | 2%   | 0%      | 2%   | 1%       | 1%       | 1%   | 2%      | 1%   | 1%   | 0%   | 1%   | 1%        | -3%      | -2%     | -1%      | -2%       | -1%      |
| Victoria Secret          | 12%      | 14%     | 11%      | 10%      | 14%  | 5%   | 12%  | 7%       | 5%      | 3%       | 5%   | 3%   | 6%        | 1%   | 1%   | -3%  | 1%   | -3%  | 1%   | 4%      | 2%   | 1%       | 0%       | 1%   | 1%      | -1%  | 0%   | 2%   | 1%   | -1%       | -3%      | -1%     | -2%      | -3%       | -2%      |
| Express                  | -1%      | -1%     | 0%       | -1%      | -2%  | -5%  | -6%  | -3%      | -6%     | -2%      | -2%  | -3%  | -4%       | -2%  | -4%  | -4%  | 0%   | -5%  | 0%   | 0%      | -1%  | -3%      | 0%       | -2%  | -1%     | -2%  | 1%   | -1%  | -1%  | -2%       | -3%      | -4%     | -2%      | -4%       | -3%      |
| Ralph Lauren             | 0%       | 1%      | 1%       | -1%      | -2%  | -4%  | -2%  | -3%      | -8%     | -3%      | -4%  | -3%  | -4%       | -3%  | -4%  | -8%  | -1%  | -3%  | 0%   | 0%      | -1%  | -1%      | 0%       | 1%   | 3%      | -2%  | -1%  | 2%   | 0%   | -1%       | -2%      | -3%     | -2%      | -2%       | -4%      |
| J Crew                   | -1%      | -1%     | -1%      | 0%       | -2%  | -3%  | -2%  | -4%      | -5%     | -1%      | -2%  | -1%  | -4%       | -2%  | -2%  | -4%  | -3%  | -3%  | -4%  | -2%     | -3%  | -3%      | -1%      | -2%  | -1%     | -2%  | 0%   | -1%  | -1%  | -2%       | -6%      | -4%     | -3%      | -5%       | -4%      |
| Chicos                   | -4%      | -4%     | -4%      | -3%      | -4%  | -4%  | -7%  | -4%      | -8%     | -2%      | -5%  | -6%  | -3%       | -5%  | -4%  | -6%  | -6%  | -5%  | -4%  | -4%     | -4%  | -5%      | -4%      | -3%  | -3%     | -3%  | -4%  | -4%  | -2%  | -5%       | -6%      | -4%     | -5%      | -6%       | -4%      |
| White House Black Market | -2%      | -2%     | -1%      | -1%      | -3%  | -5%  | -7%  | -3%      | -4%     | -3%      | -4%  | -4%  | -3%       | -5%  | -5%  | -5%  | -4%  | -3%  | -4%  | -4%     | -2%  | -4%      | -3%      | -2%  | -2%     | -2%  | -3%  | -3%  | -1%  | -2%       | -4%      | -4%     | -2%      | -4%       | -5%      |
| Macy's                   | 5%       | 5%      | 5%       | -2%      | -7%  | -11% | -9%  | -8%      | -14%    | -8%      | -10% | -5%  | -6%       | -4%  | -4%  | -10% | -6%  | -8%  | -4%  | 0%      | -2%  | -4%      | -4%      | 0%   | -1%     | -2%  | 0%   | 0%   | 2%   | 1%        | -7%      | -4%     | -6%      | -11%      | -5%      |
| Nordstrom                | 0%       | 1%      | -1%      | -2%      | -5%  | -7%  | -6%  | -7%      | -9%     | -5%      | -9%  | -6%  | -6%       | -5%  | -7%  | -9%  | -2%  | -6%  | -2%  | -4%     | -2%  | -1%      | -2%      | 0%   | 2%      | -1%  | -2%  | -1%  | -1%  | 1%        | -4%      | -3%     | -3%      | -6%       | -6%      |
| Limited                  | -3%      | -5%     | -3%      | -5%      | -8%  | -9%  | -9%  | -7%      | -10%    | -6%      | -8%  | -6%  | -5%       | -5%  | -7%  | -8%  | -7%  | -6%  | -4%  | -5%     | -5%  | -5%      | -4%      | -3%  | -4%     | -4%  | -5%  | -3%  | -4%  | -4%       | -5%      | -4%     | -3%      | -5%       | -6%      |
| Saks                     | -4%      | -6%     | -6%      | -6%      | -10% | -10% | -13% | -11%     | -13%    | -10%     | -12% | -10% | -12%      | -11% | -12% | -12% | -9%  | -10% | -7%  | -7%     | -6%  | -6%      | -5%      | -3%  | -3%     | -5%  | -6%  | -5%  | -4%  | -4%       | -6%      | -6%     | -5%      | -5%       | -6%      |
| Ann Taylor               | -4%      | -4%     | -4%      | -3%      | -5%  | -7%  | -8%  | -6%      | -9%     | -7%      | -6%  | -5%  | -6%       | -5%  | -8%  | -8%  | -5%  | -7%  | -8%  | -5%     | -5%  | -5%      | -5%      | -4%  | -4%     | -4%  | -4%  | -6%  | -3%  | -5%       | -7%      | -6%     | -4%      | -6%       | -6%      |
| Dillard's                | -3%      | -5%     | -5%      | -5%      | -5%  | -9%  | -8%  | -7%      | -12%    | -7%      | -12% | -8%  | -10%      | -6%  | -7%  | -9%  | -7%  | -8%  | -6%  | -5%     | -6%  | -6%      | -4%      | -5%  | -6%     | -4%  | -4%  | -7%  | -4%  | -5%       | -8%      | -7%     | -7%      | -9%       | -7%      |
| Bloomingdale's           | -6%      | -6%     | -6%      | -6%      | -10% | -13% | -15% | -10%     | -16%    | -11%     | -14% | -12% | -13%      | -10% | -11% | -12% | -10% | -12% | -7%  | -9%     | -8%  | -7%      | -7%      | -5%  | -5%     | -6%  | -8%  | -6%  | -4%  | -7%       | -7%      | -8%     | -9%      | -9%       | -8%      |
| Banana Republic          | -2%      | -3%     | -1%      | -5%      | -4%  | -8%  | -6%  | -6%      | -12%    | -3%      | -7%  | -6%  | -4%       | -7%  | -6%  | -8%  | -5%  | -3%  | -3%  | -4%     | -5%  | -4%      | -2%      | -2%  | -2%     | -4%  | -1%  | -4%  | -1%  | -3%       | -8%      | -5%     | -5%      | -7%       | -8%      |
| New York and Company     | -2%      | -3%     | -1%      | -3%      | -4%  | -6%  | -7%  | -4%      | -9%     | -6%      | -6%  | -5%  | -5%       | -5%  | -6%  | -7%  | -3%  | -4%  | -4%  | -4%     | -4%  | -4%      | -2%      | -3%  | -3%     | -4%  | -3%  | -3%  | -2%  | -4%       | -7%      | -6%     | -5%      | -5%       | -8%      |
| JC Penney                | -2%      | -1%     | -1%      | -3%      | -3%  | -9%  | -11% | -11%     | -16%    | -11%     | -11% | -11% | -9%       | -9%  | -8%  | -10% | -7%  | -11% | -13% | -13%    | -13% | -12%     | -11%     | -8%  | -8%     | -7%  | -11% | -9%  | -8%  | -11%      | -15%     | -14%    | -10%     | -15%      | -12%     |
| None of the above        | -19%     | -16%    | -18%     | -9%      | -12% | -9%  | -10% | -14%     | -9%     | -14%     | -12% | -14% | -11%      | -13% | -13% | -10% | -11% | -9%  | -9%  | -13%    | -9%  | -9%      | -10%     | -11% | -13%    | -13% | -13% | -12% | -13% | -15%      | -11%     | -11%    | -15%     | -10%      | -13%     |