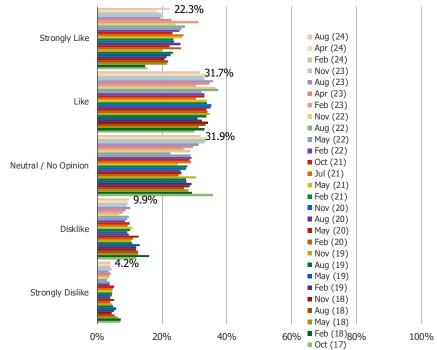

## TREASURE HUNT SHOPPING EXPERIENCE

## DO YOU LIKE THE TREASURE HUNT TYPE OF SHOPPING EXPERIENCE WHERE BRANDS/PRODUCTS AVAILABLE AT A DISCOUNTED PRICE CHANGE OFTEN?

#### Posed to all consumers.

## **Noteworthy Stats:**

- **54.0%** Of respondents like to strongly like the treasure hunt shopping experience.
- **32.8%** Of respondents would turn to Amazon if they were shopping for clothing today.
- 9.3% Of respondents would turn to Shein if they were shopping for clothing today.
- 8.7% Of respondents would turn to Temu if they were shopping for clothing today.