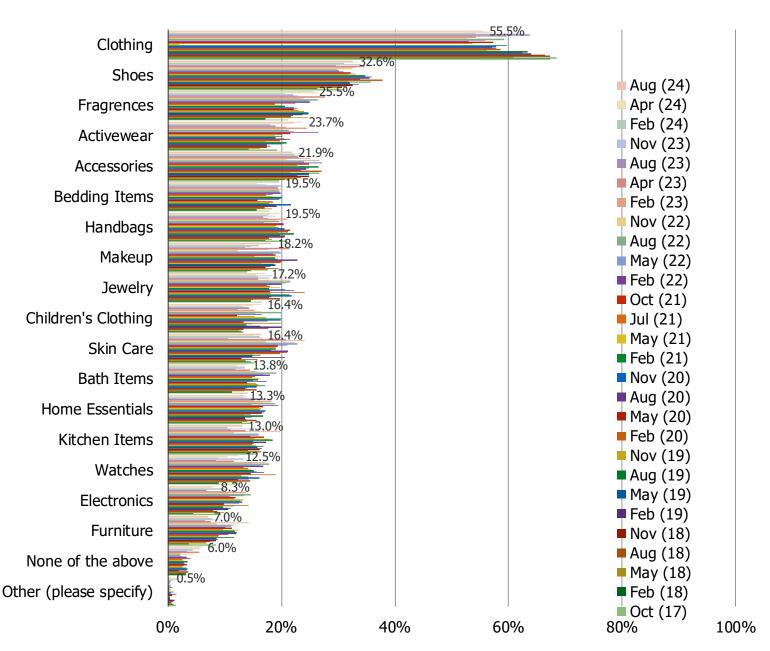

#### WHAT TYPES OF ITEMS DO YOU TYPICALLY BUY FROM BURLINGTON?

Posed to all consumers who purchased from Burlington in the past year.