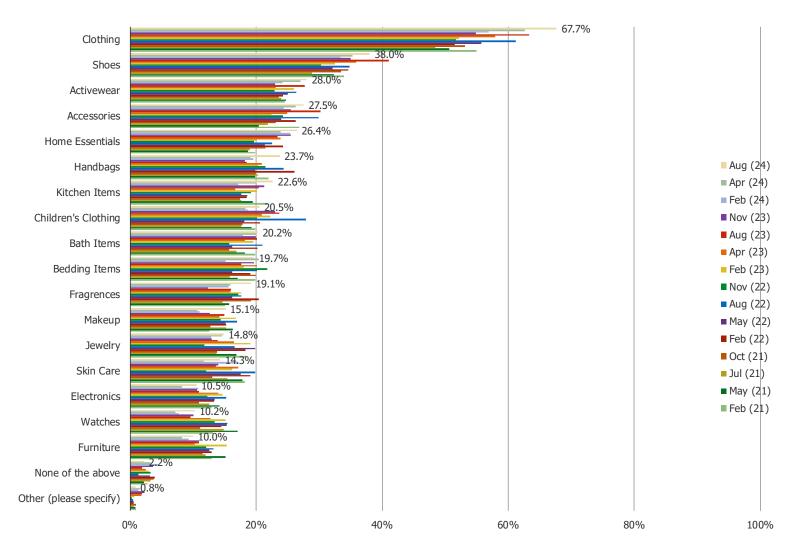

#### WHAT TYPES OF ITEMS DO YOU TYPICALLY BUY FROM ROSS DRESS FOR LESS?

Posed to all consumers who purchased from Ross in the past year.