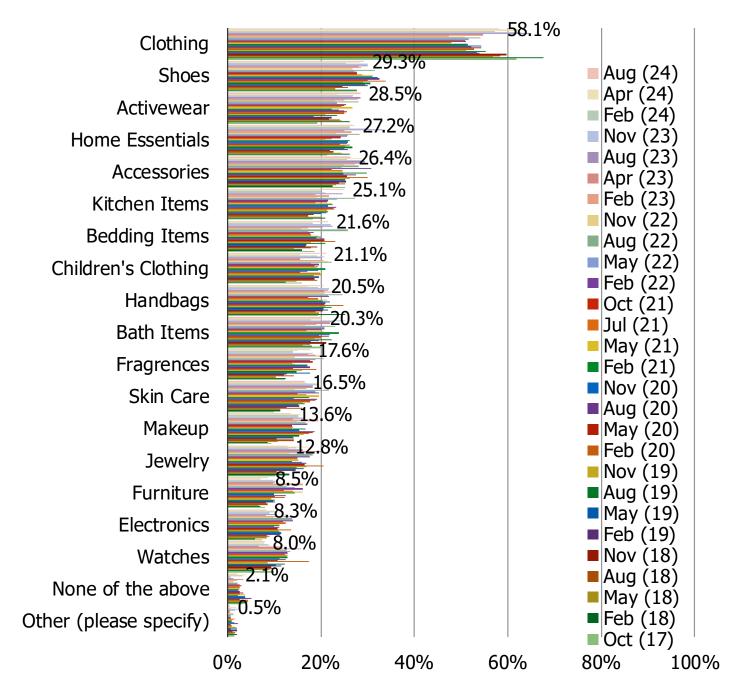

### WHAT TYPE OF ITEMS DO YOU TYPICALLY BUY FROM TJ MAXX?

Posed to all consumers who purchased from TJ Maxx in the past year.