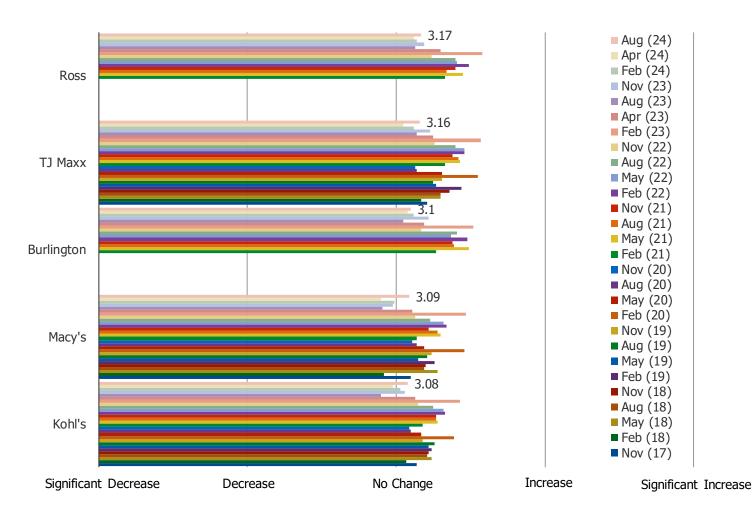

## AMONG ACTIVE CUSTOMERS (PURCHASED IN THE PAST YEAR)

HOW MUCH HAVE YOU SPENT THROUGH \_\_\_\_\_ IN THE PAST SIX MONTHS?

GOING FORWARD, DO YOU EXPECT TO CHANGE HOW MUCH YOU SHOP ?

HAS YOUR SHOPPING OF \_

#### CHANGED COMPARED TO A YEAR AGO?