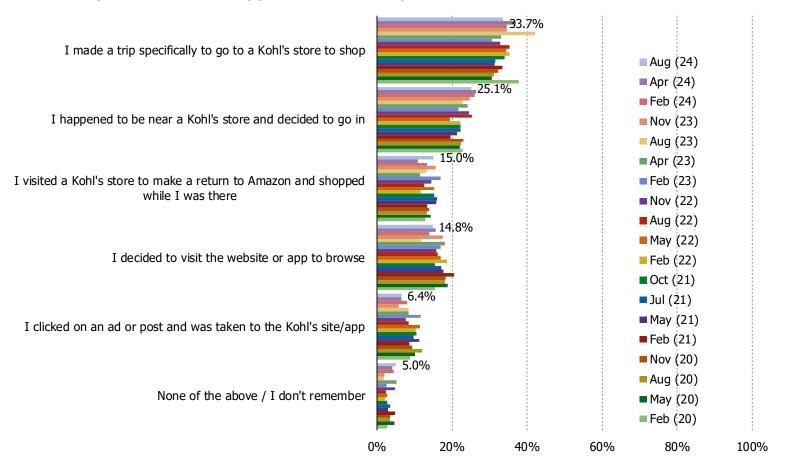

#### WHICH OF THE FOLLOWING BEST DESCRIBE WHY YOU SHOPPED KOHL'S?

## Posed respondents who shopped Kohl's in the past three months