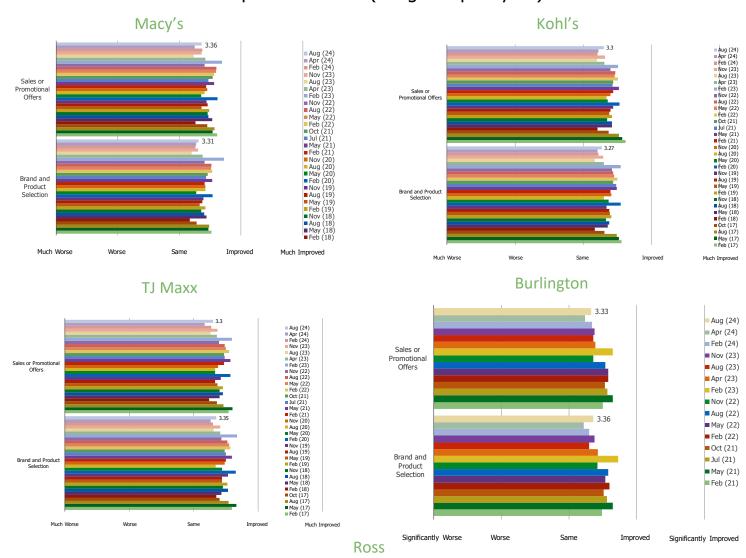

# DEPARTMENT STORE DEEP DIVES (COMPARISONS) PRODUCT SELECTIONS

## HAVE YOU NOTICED ANY CHANGES IN THE FOLLOWING WHILE SHOPPING AT \_\_\_\_\_