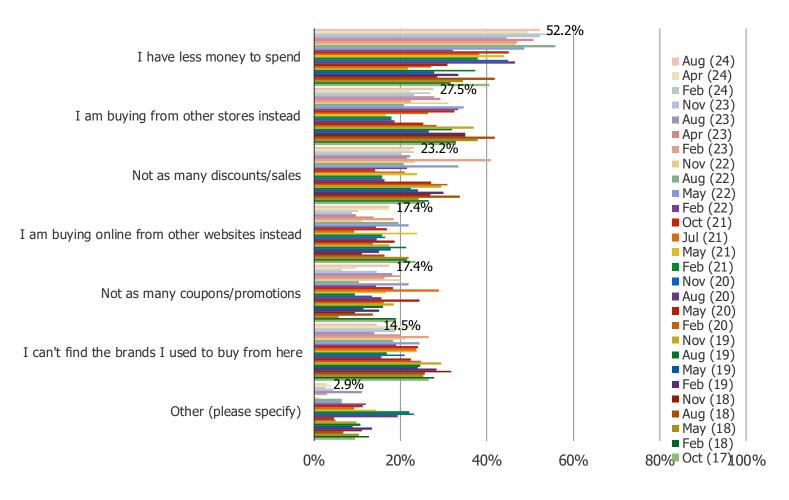

#### RESPONDENTS WHO SAID THEY HAVE BEEN SHOPPING TJ MAXX LESS: WHY?

Posed to all consumers who purchased from TJ Maxx in the past year, but said they are shopping it less compared to a year ago.