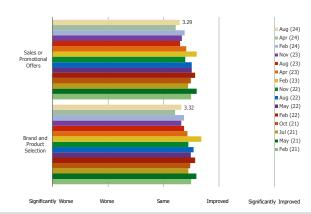

# DEPARTMENT STORE DEEP DIVES (COMPARISONS) PRODUCT SELECTIONS

## HAVE YOU NOTICED ANY CHANGES IN THE FOLLOWING WHILE SHOPPING AT \_\_\_\_\_