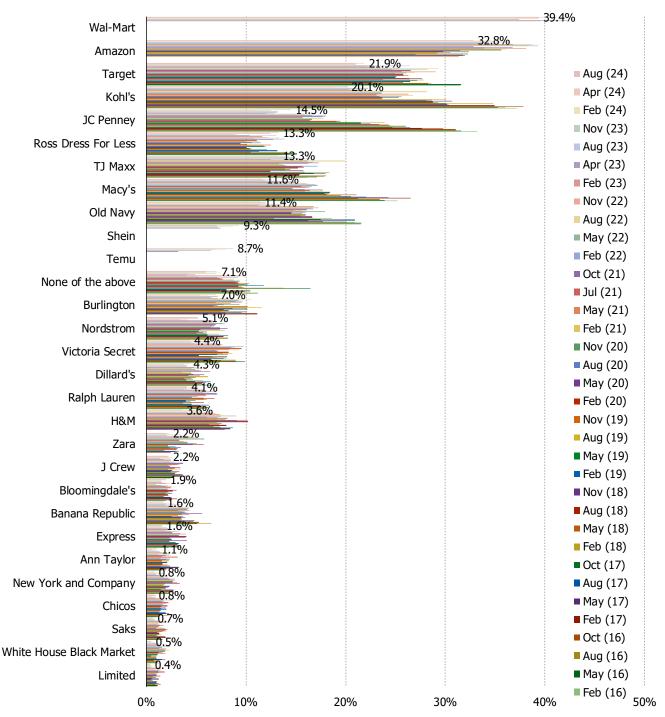

## IF YOU WERE SHOPPING FOR CLOTHING FOR YOURSELF TODAY, WHICH WOULD YOU BE MOST LIKELY TO VISIT?

NET POPULARITY CHANGE - % SAID RETAILER/BRAND IS GAINING POPULARITY MINUS % SAID RETAILER/BRAND IS LOSING POPULARITY

## **Noteworthy Stats:**

- **54.0%** Of respondents like to strongly like the treasure hunt shopping experience.
- **32.8%** Of respondents would turn to Amazon if they were shopping for clothing today.
- 9.3% Of respondents would turn to Shein if they were shopping for clothing today.
- 8.7% Of respondents would turn to Temu if they were shopping for clothing today.