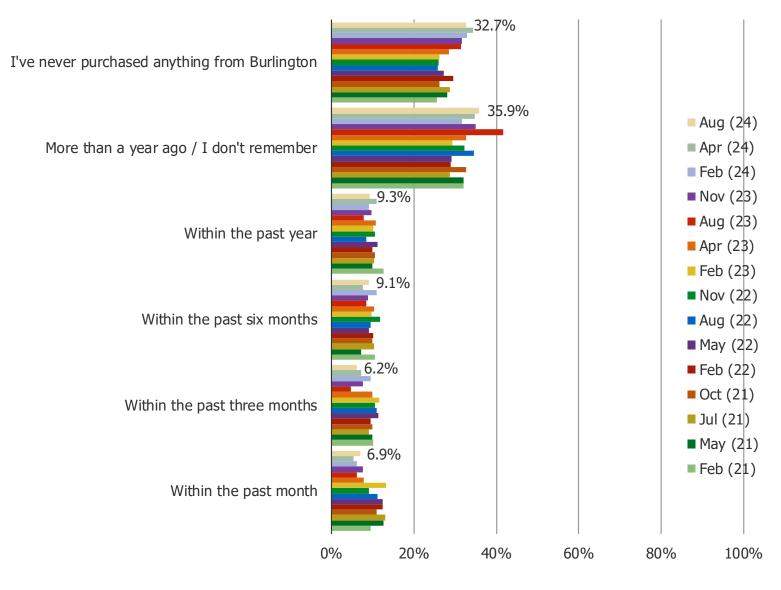

## WHEN IS THE LAST TIME THAT YOU BOUGHT CLOTHING OR ACCESSORIES FOR YOURSELF FROM BURLINGTON?