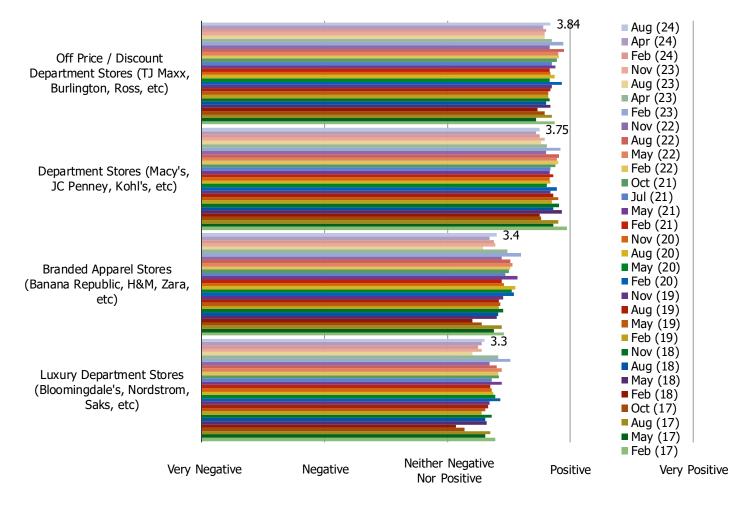

## DEPARTMENT STORE CHANNEL SENTIMENT

#### ALL CONSUMERS: OPINION OF EACH TYPE OF RETAILER