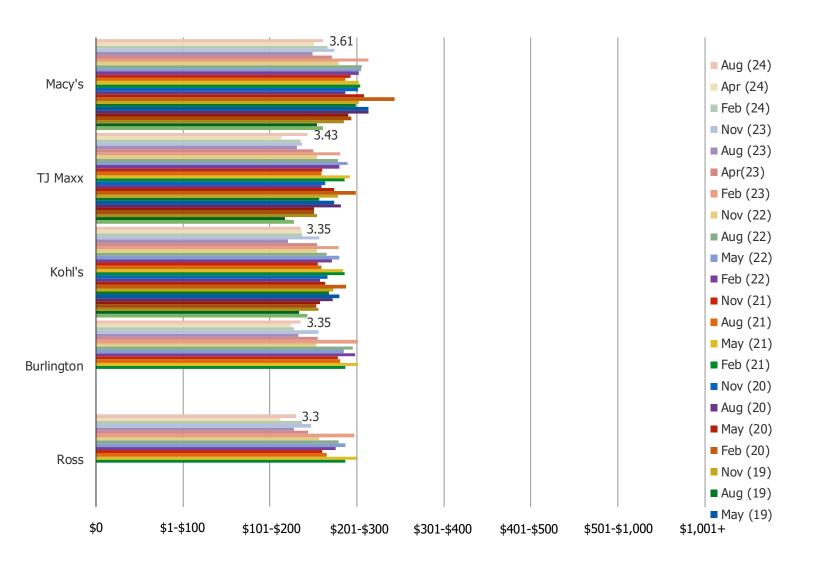

## AMONG ACTIVE CUSTOMERS (PURCHASED IN THE PAST YEAR)

HOW MUCH HAVE YOU SPENT THROUGH \_\_\_\_\_ IN THE PAST SIX MONTHS?

GOING FORWARD, DO YOU EXPECT TO CHANGE HOW MUCH YOU SHOP ?

HAS YOUR SHOPPING OF \_

#### CHANGED COMPARED TO A YEAR AGO?