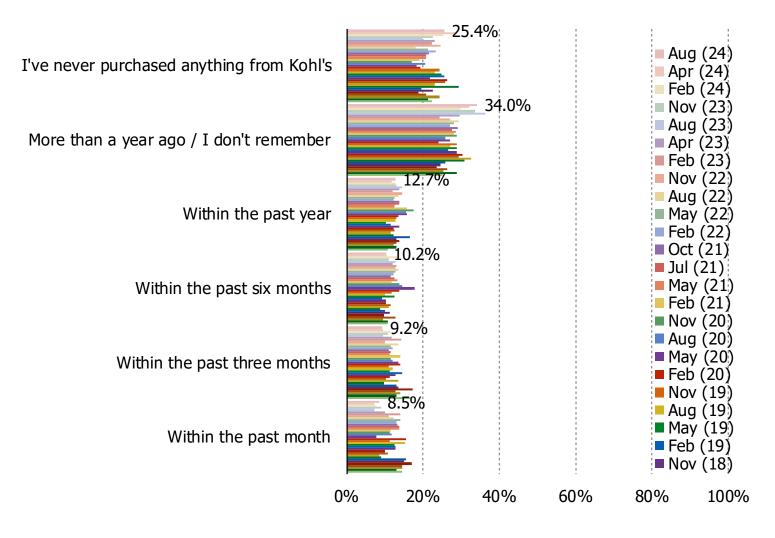

%  | -9%  | -11% | -11%     | -16%    | -11%     | -11% | -11% | -9%       | -9%  | -8%  | -10% | -7%  | -11% | -13% | -13%    | -13% | -12%     | -11%     | -8%  | -8%     | -7%  | -11% | -9%  | -8%  | -11%      | -15%     | -14%    | -10%     | -15%      | -12%     |
| None of the above        | -19%     | -16%    | -18%     | -9%      | -12% | -9%  | -10% | -14%     | -9%     | -14%     | -12% | -14% | -11%      | -13% | -13% | -10% | -11% | -9%  | -9%  | -13%    | -9%  | -9%      | -10%     | -11% | -13%    | -13% | -13% | -12% | -13% | -15%      | -11%     | -11%    | -15%     | -10%      | -13%     |

#### I SHOP FOR CLOTHES OR ACCESSORIES FOR MYSELF ONLINE AT THE FOLLOWING...



## DEPARTMENT STORE DEEP DIVES: KOHL'S

#### WHEN IS THE LAST TIME YOU PURCHASED SOMETHING FROM KOHL'S?



## WHAT TYPE OF ITEMS DO YOU TYPICALLY BUY FROM KOHL'S?

Posed to all consumers who purchased from Kohl's in the past year.



#### RESPONDENTS WHO SAID THEY HAVE BEEN SHOPPING KOHL'S LESS: WHY?

Posed to all consumers who purchased from Kohl's in the past year, but said they are shopping it less compared to a year ago.



## KOHL'S AND AMAZON RETURNS

#### WHICH OF THE FOLLOWING BEST DESCRIBE WHY YOU SHOPPED KOHL'S?

## Posed respondents who shopped Kohl's in the past three months



## DEPARTMENT STORES DEEP DIVE: MACY'S

#### WHEN IS THE LAST TIME YOU PURCHASED SOMETHING FROM MACY'S?



### WHAT TYPE OF ITEMS DO YOU TYPICALLY BUY FROM MACY'S?

Posed to all consumers who purchased from Macy's in the past year.



#### RESPONDENTS WHO SAID THEY HAVE BEEN SHOPPING MACY'S LESS: WHY?

Pose