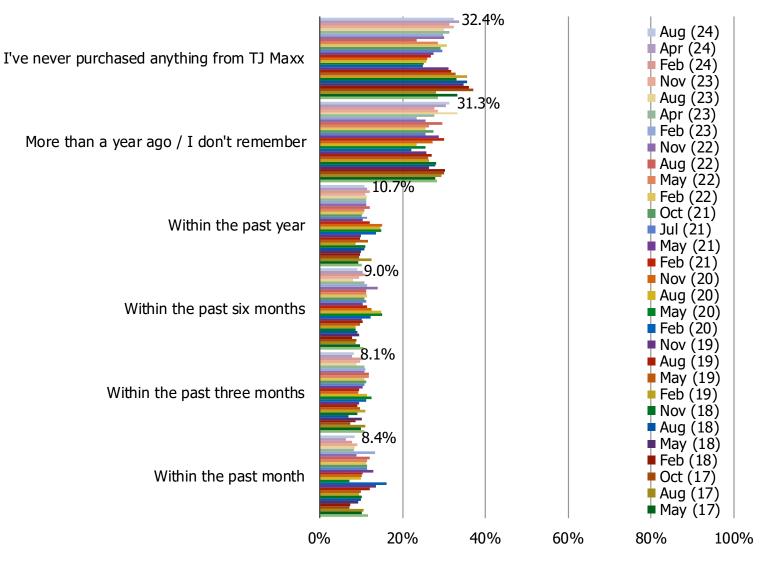

ear.



#### RESPONDENTS WHO SAID THEY HAVE BEEN SHOPPING BURLINGTON LESS: WHY?

Posed to all consumers who purchased from Burlington in the past year, but said they are shopping it less compared to a year ago.



## DEPARTMENT STORES DEEP DIVES: ROSS

WHEN IS THE LAST TIME THAT YOU BOUGHT CLOTHING OR ACCESSORIES FOR YOURSELF FROM ROSS DRESS FOR LESS?



#### WHAT TYPES OF ITEMS DO YOU TYPICALLY BUY FROM ROSS DRESS FOR LESS?

Posed to all consumers who purchased from Ross in the past year.



#### RESPONDENTS WHO SAID THEY HAVE BEEN SHOPPING ROSS LESS: WHY?

Posed to all consumers who purchased from Ross in the past year, but said they are shopping it less compared to a year ago.



## DEPARTMENT STORES DEEP DIVES: TJ MAXX

#### WHEN IS THE LAST TIME YOU PURCHASED SOMETHING FROM TJ MAXX?



### WHAT TYPE OF ITEMS DO YOU TYPICALLY BUY FROM TJ MAXX?

Posed to all consumers who purchased from TJ Maxx in the past year.



#### RESPONDENTS WHO SAID THEY HAVE BEEN SHOPPING TJ MAXX LESS: WHY?

Posed to all consumers who purchased from TJ Maxx in the past year, but said they are shopping it less compared to a year ago.



## MONTHLY TRAFFIC TRACKERS

## AMONG ALL RESPONDENTS, BALANCED TO US CENSUS

HAVE YOU PURCHASED FROM ANY OF THE FOLLOWING IN THE PAST MONTH (EITHER IN-STORES OR ONLINE)?

Posed to all respondents (1,500 US consumers balanced to census).

-Dillard's -Macy's -Bloomingdales -JC Penney -Kohl's -Sak's Fifth Avenue -Nordstrom



HAVE YOU PURCHASED FROM ANY OF THE FOLLOWING IN THE PAST MONTH (EITHER IN-STORES OR ONLINE)?

Posed to all respondents (1,500 US consumers bal