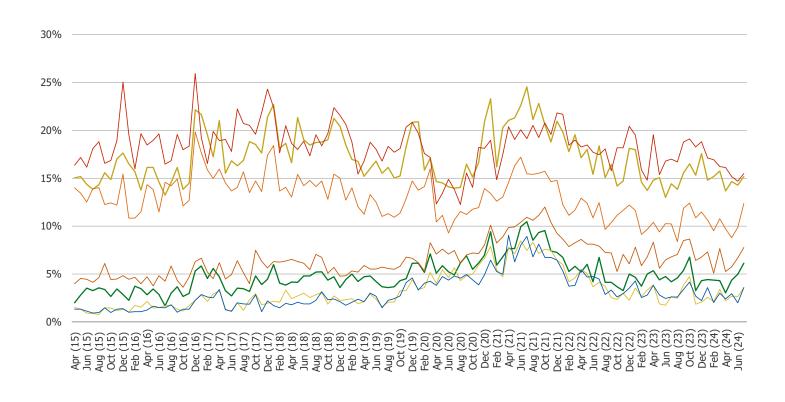

## MONTHLY TRAFFIC TRACKERS

## AMONG ALL RESPONDENTS, BALANCED TO US CENSUS

HAVE YOU PURCHASED FROM ANY OF THE FOLLOWING IN THE PAST MONTH (EITHER IN-STORES OR ONLINE)?

Posed to all respondents (1,500 US consumers balanced to census).

-Dillard's -Macy's -Bloomingdales -JC Penney -Kohl's -Sak's Fifth Avenue -Nordstrom

HAVE YOU PURCHASED FROM ANY OF THE FOLLOWING IN THE PAST MONTH (EITHER IN-STORES OR ONLINE)?

Posed to all respondents (1,500 US consumers balanced to census).

- Burlington --Ross Dress For Less 40% 20%

0%