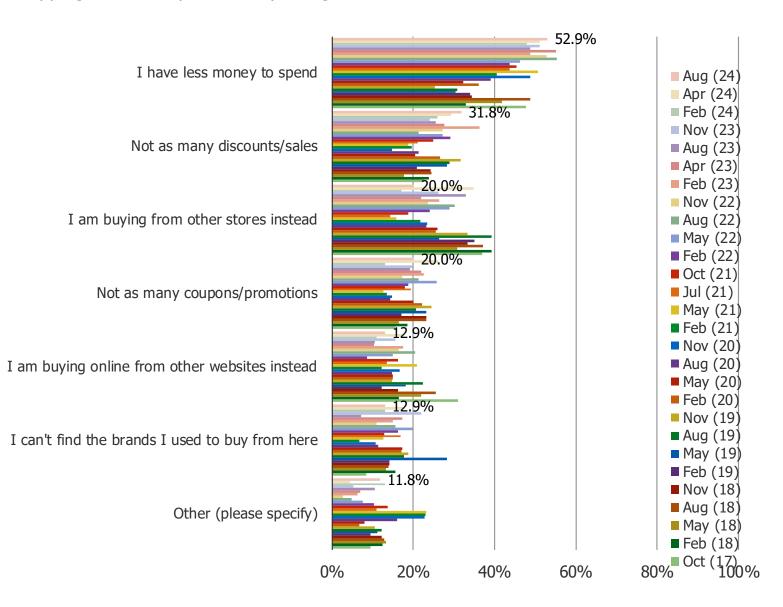

#### RESPONDENTS WHO SAID THEY HAVE BEEN SHOPPING KOHL'S LESS: WHY?

Posed to all consumers who purchased from Kohl's in the past year, but said they are shopping it less compared to a year ago.