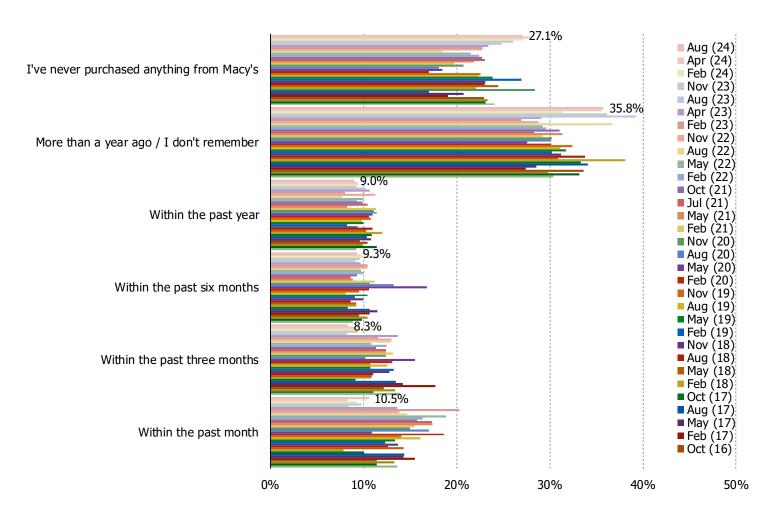

| -13%     |

#### I SHOP FOR CLOTHES OR ACCESSORIES FOR MYSELF ONLINE AT THE FOLLOWING...



## DEPARTMENT STORE DEEP DIVES: KOHL'S

#### WHEN IS THE LAST TIME YOU PURCHASED SOMETHING FROM KOHL'S?



## WHAT TYPE OF ITEMS DO YOU TYPICALLY BUY FROM KOHL'S?

Posed to all consumers who purchased from Kohl's in the past year.



#### RESPONDENTS WHO SAID THEY HAVE BEEN SHOPPING KOHL'S LESS: WHY?

Posed to all consumers who purchased from Kohl's in the past year, but said they are shopping it less compared to a year ago.



## KOHL'S AND AMAZON RETURNS

#### WHICH OF THE FOLLOWING BEST DESCRIBE WHY YOU SHOPPED KOHL'S?

## Posed respondents who shopped Kohl's in the past three months



## DEPARTMENT STORES DEEP DIVE: MACY'S

#### WHEN IS THE LAST TIME YOU PURCHASED SOMETHING FROM MACY'S?



### WHAT TYPE OF ITEMS DO YOU TYPICALLY BUY FROM MACY'S?

Posed to all consumers who purchased from Macy's in the past year.



#### RESPONDENTS WHO SAID THEY HAVE BEEN SHOPPING MACY'S LESS: WHY?

Posed to all consumers who purchased from Macy's in the past year, but said they are shopping it less compared to a year ago.



## DEPARTMENT STORES DEEP DIVES: BURLINGTON

## WHEN IS THE LAST TIME THAT YOU BOUGHT CLOTHING OR ACCESSORIES FOR YOURSELF FROM BURLINGTON?



#### WHAT TYPES OF ITEMS DO YOU TYPICALLY BUY FROM BURLINGTON?

Posed to all consumers who purchased from Burlington in the past year.



#### RESPONDENTS WHO SAID THEY HAVE BEEN SHOPPING BURLINGTON LESS: WHY?

Posed to all consumers who purchased from Burlington in the past year, but said they are shopping it less compared to