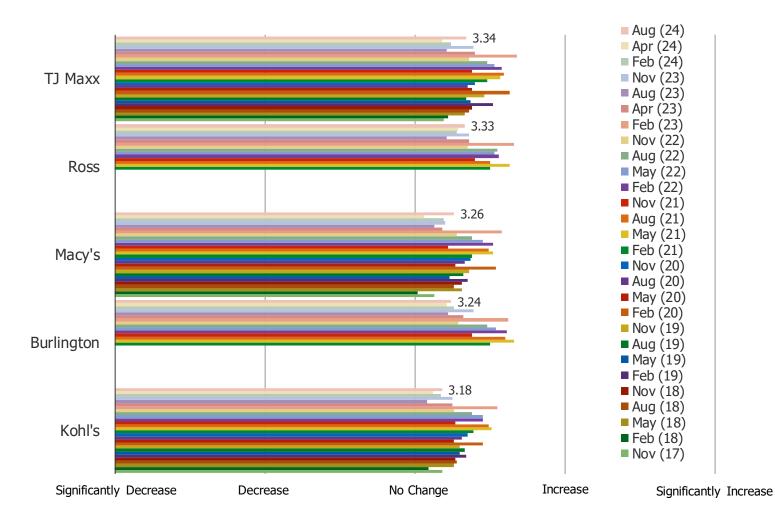

## AMONG ACTIVE CUSTOMERS (PURCHASED IN THE PAST YEAR)

HOW MUCH HAVE YOU SPENT THROUGH \_\_\_\_\_ IN THE PAST SIX MONTHS?

GOING FORWARD, DO YOU EXPECT TO CHANGE HOW MUCH YOU SHOP ?

HAS YOUR SHOPPING OF \_

#### CHANGED COMPARED TO A YEAR AGO?