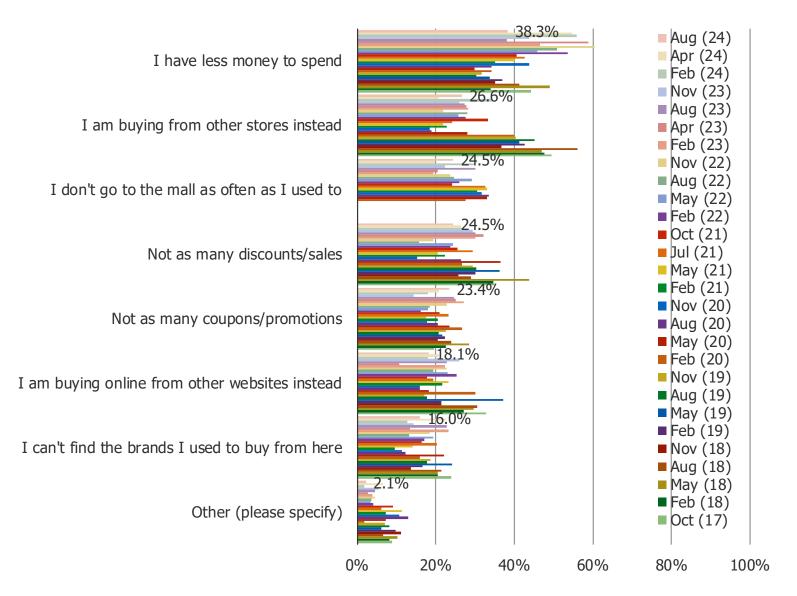

#### RESPONDENTS WHO SAID THEY HAVE BEEN SHOPPING BURLINGTON LESS: WHY?

Posed to all consumers who purchased from Burlington in the past year, but said they are shopping it less compared to a year ago.