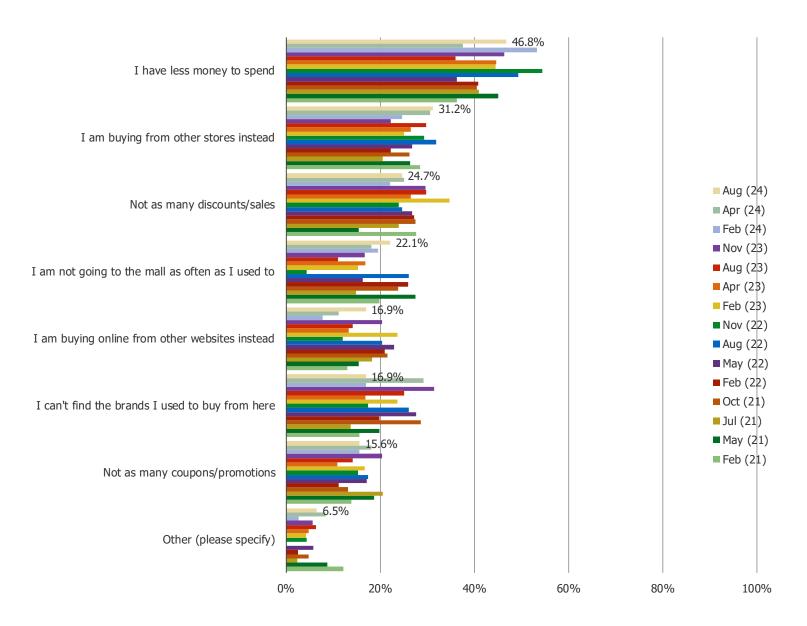

#### RESPONDENTS WHO SAID THEY HAVE BEEN SHOPPING ROSS LESS: WHY?

Posed to all consumers who purchased from Ross in the past year, but said they are shopping it less compared to a year ago.