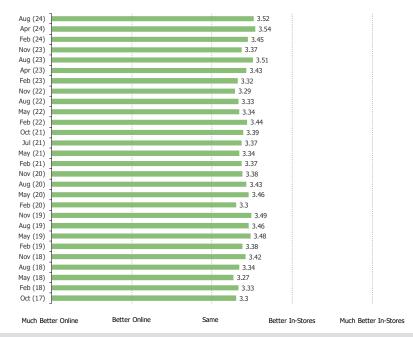

#### IS THE TREASURE HUNT TYPE OF SHOPPING EXPERIENCE BETTER ONLINE OR IN-STORES?

Posed to all consumers who said they like or strongly like the treasure hunt shopping experience.