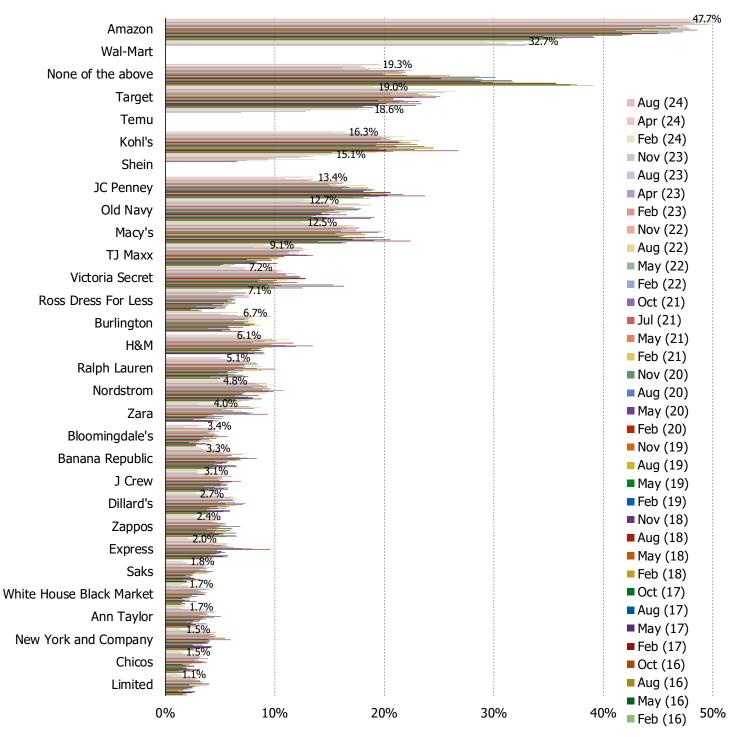

5%      | -5%       | -8%      |
| JC Penney                | -2%      | -1%     | -1%      | -3%      | -3%  | -9%  | -11% | -11%     | -16%    | -11%     | -11% | -11% | -9%       | -9%  | -8%  | -10% | -7%  | -11% | -13% | -13%    | -13% | -12%     | -11%     | -8%  | -8%     | -7%  | -11% | -9%  | -8%  | -11%      | -15%     | -14%    | -10%     | -15%      | -12%     |
| None of the above        | -19%     | -16%    | -18%     | -9%      | -12% | -9%  | -10% | -14%     | -9%     | -14%     | -12% | -14% | -11%      | -13% | -13% | -10% | -11% | -9%  | -9%  | -13%    | -9%  | -9%      | -10%     | -11% | -13%    | -13% | -13% | -12% | -13% | -15%      | -11%     | -11%    | -15%     | -10%      | -13%     |

#### I SHOP FOR CLOTHES OR ACCESSORIES FOR MYSELF ONLINE AT THE FOLLOWING...



## DEPARTMENT STORE DEEP DIVES: KOHL'S

#### WHEN IS THE LAST TIME YOU PURCHASED SOMETHING FROM KOHL'S?



## WHAT TYPE OF ITEMS DO YOU TYPICALLY BUY FROM KOHL'S?

Posed to all consumers who purchased from Kohl's in the past year.



#### RESPONDENTS WHO SAID THEY HAVE BEEN SHOPPING KOHL'S LESS: WHY?

Posed to all consumers who purchased from Kohl's in the past year, but said they are shopping it less compared to a year ago.



## KOHL'S AND AMAZON RETURNS

#### WHICH OF THE FOLLOWING BEST DESCRIBE WHY YOU SHOPPED KOHL'S?

## Posed respondents who shopped Kohl's in the past three months



## DEPARTMENT STORES DEEP DIVE: MACY'S

#### WHEN IS THE LAST TIME YOU PURCHASED SOMETHING FROM MACY'S?



### WHAT TYPE OF ITEMS DO YOU TYPICALLY BUY FROM MACY'S?

Posed to all consumers who purchased