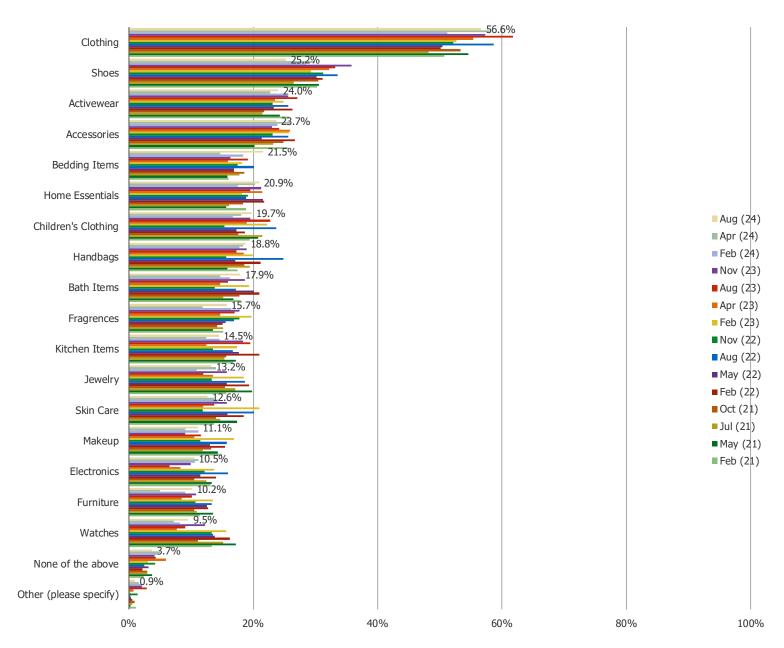

#### WHAT TYPES OF ITEMS DO YOU TYPICALLY BUY FROM ROSS DRESS FOR LESS?

Posed to all consumers who purchased from Ross in the past year.