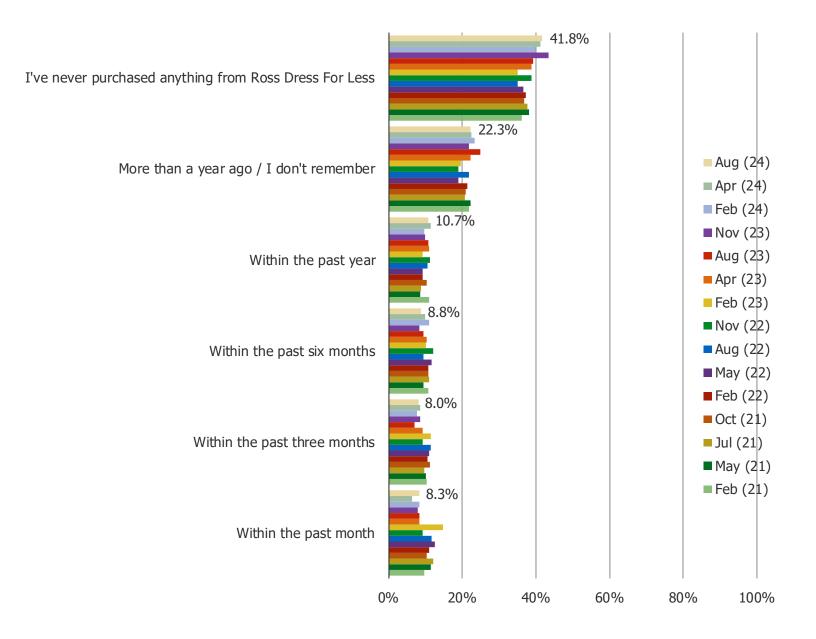

## DEPARTMENT STORES DEEP DIVES: ROSS

WHEN IS THE LAST TIME THAT YOU BOUGHT CLOTHING OR ACCESSORIES FOR YOURSELF FROM ROSS DRESS FOR LESS?