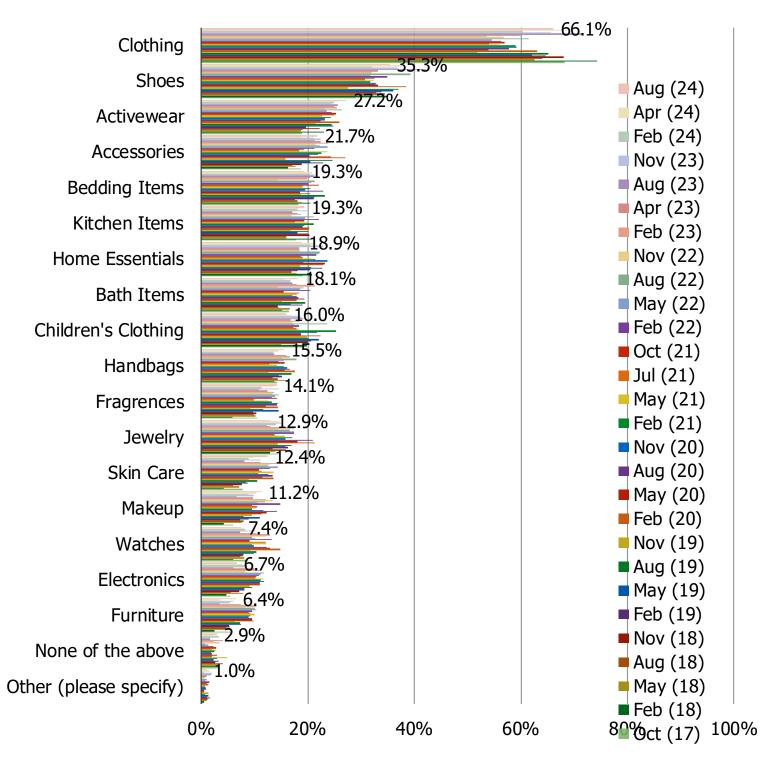

## WHAT TYPE OF ITEMS DO YOU TYPICALLY BUY FROM KOHL'S?

Posed to all consumers who purchased from Kohl's in the past year.