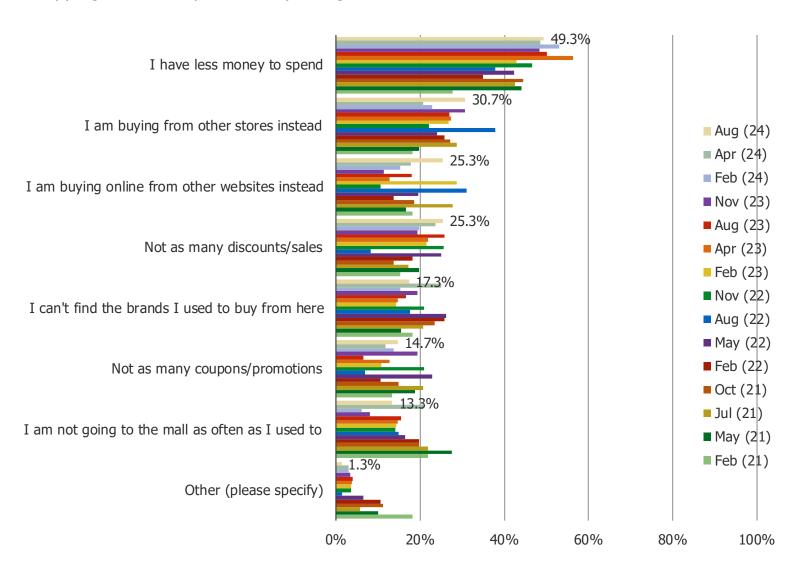

#### RESPONDENTS WHO SAID THEY HAVE BEEN SHOPPING BURLINGTON LESS: WHY?

Posed to all consumers who purchased from Burlington in the past year, but said they are shopping it less compared to a year ago.