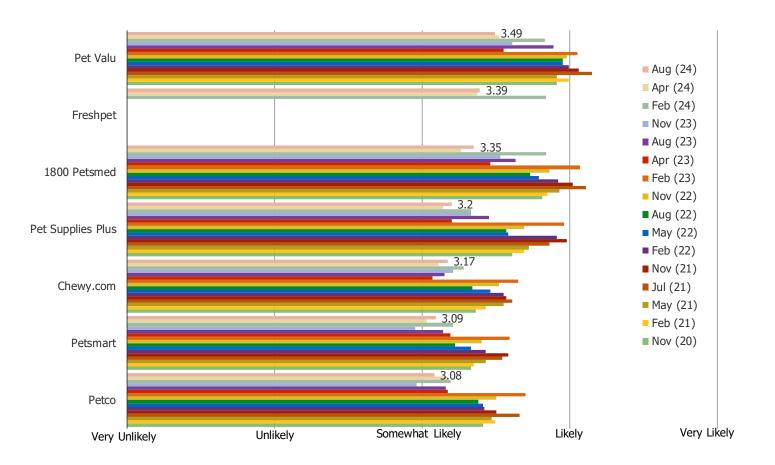

#### WHAT IS YOUR OPINION OF THIS RETAILER IN GENERAL FOR PET PRODUCT PURCHASES?

Posed to pet owners who have shopped each of the following retailers in the past month

THINKING ABOUT THE LAST TIME YOU PURCHASED PET FOOD OR PRODUCTS, FROM WHICH RETAILER DID YOU MAKE THE PURCHASE?