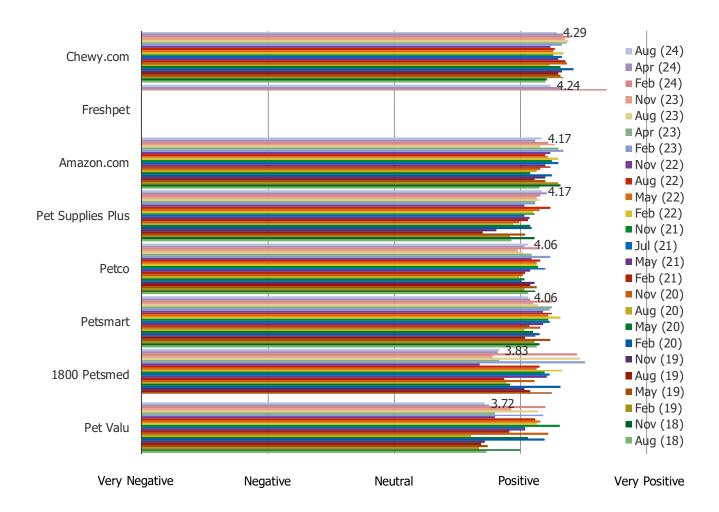

#### WHAT IS YOUR OPINION OF THIS RETAILER IN GENERAL FOR PET PRODUCT PURCHASES?

Posed to pet owners who have shopped each of the following retailers in the past month

THINKING ABOUT THE LAST TIME YOU PURCHASED PET FOOD OR PRODUCTS, FROM WHICH RETAILER DID YOU MAKE THE PURCHASE?