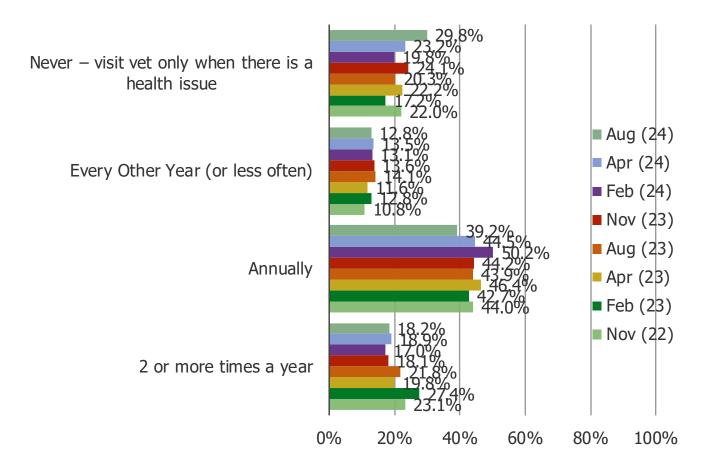

Posed to pet owners who have taken their pet to a vet (N = 457).

IN THE PAST, HOW OFTEN HAVE YOU TAKEN YOUR PET TO THE VET FOR A CHECK UP? (I.E., THERE IS NOTHING WRONG WITH YOUR PET BUT YOU TAKE THEM FOR A CHECKUP)