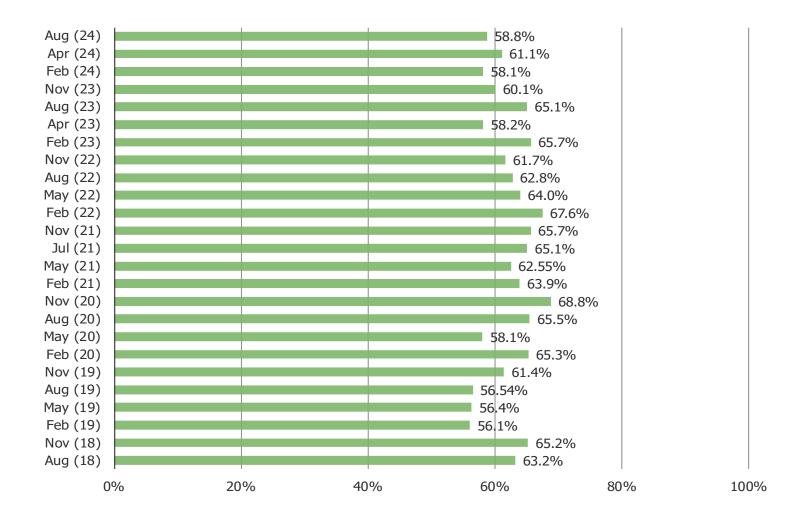

#### HAVE YOU EVER TAKEN YOUR PET TO THE VETERINARIAN?

Posed to pet owners (N = 587).