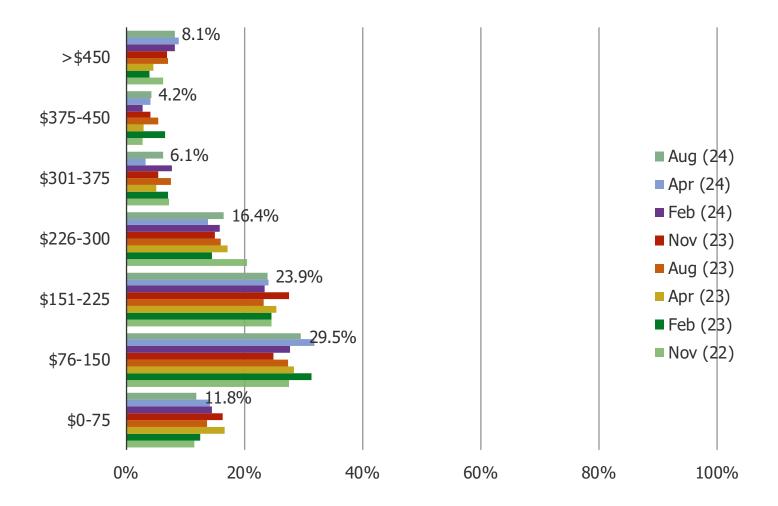

#### HOW BIG WAS YOUR LAST VET BILL?

Posed to pet owners who have taken their pet to a vet (N = 457).