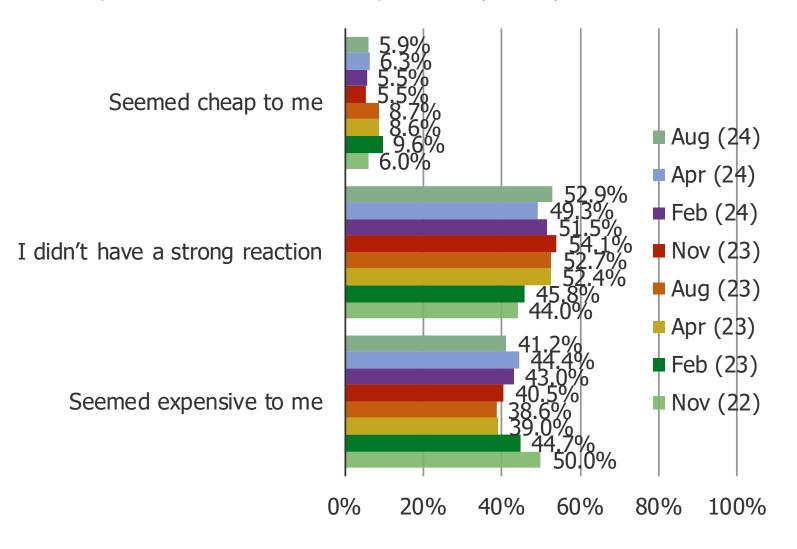

#### HOW DID YOU REACT WHEN YOU RECEIVED YOUR MOST RECENT VET BILL?

Posed to pet owners who have taken their pet to a vet (N = 456).

AT YOUR MOST RECENT VET VISIT, DID YOU DECLINE ANY SERVICES THAT THE VET RECOMMENDED FOR YOUR PET?