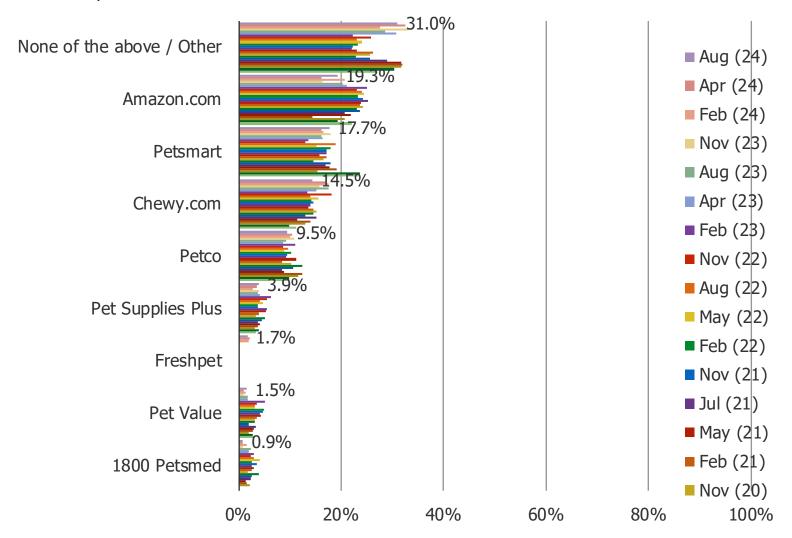

THINKING ABOUT THE NEXT TIME YOU NEED TO PURCHASE PET FOOD OR PRODUCTS, FROM WHICH RETAILER WILL YOU BE MOST LIKELY TO PURCHASE FROM?

**CROSS-SHOPPING AMAZON** 

WHEN YOU SHOP FOR PET FOOD OR PRODUCTS FROM THE FOLLOWING, HOW LIKELY ARE YOU TO PRICE CHECK THE ITEM ON AMAZON BEFORE MAKING THE PURCHASE?