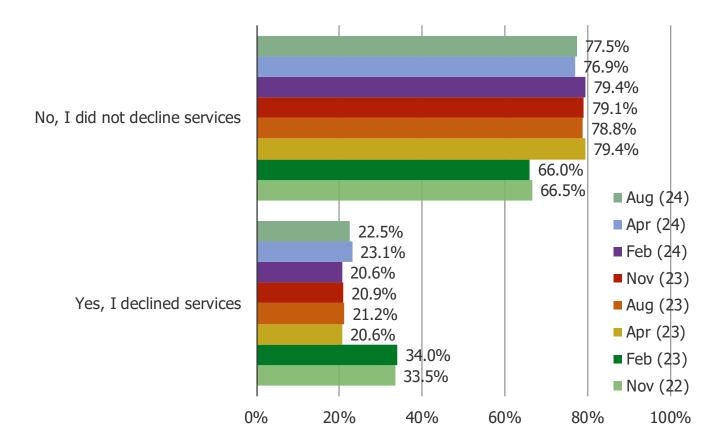

#### HOW DID YOU REACT WHEN YOU RECEIVED YOUR MOST RECENT VET BILL?

Posed to pet owners who have taken their pet to a vet (N = 456).

AT YOUR MOST RECENT VET VISIT, DID YOU DECLINE ANY SERVICES THAT THE VET RECOMMENDED FOR YOUR PET?