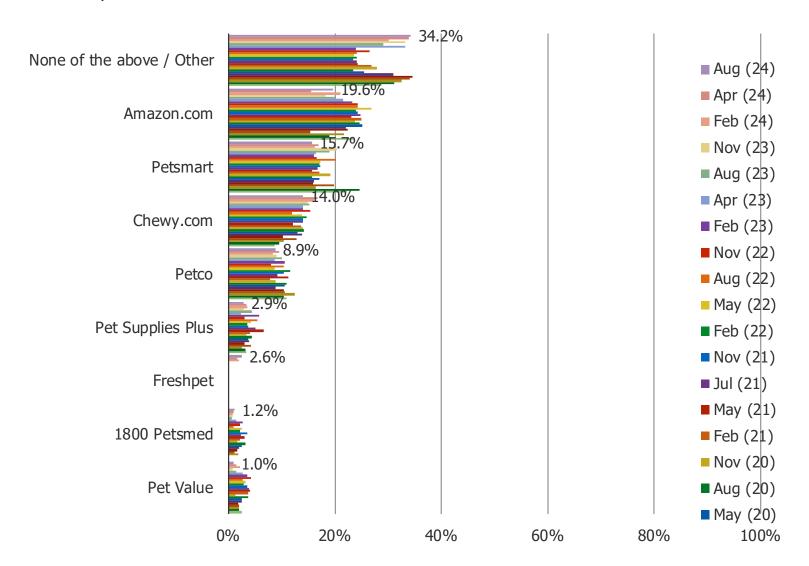

#### WHAT IS YOUR OPINION OF THIS RETAILER IN GENERAL FOR PET PRODUCT PURCHASES?

Posed to pet owners who have shopped each of the following retailers in the past month

THINKING ABOUT THE LAST TIME YOU PURCHASED PET FOOD OR PRODUCTS, FROM WHICH RETAILER DID YOU MAKE THE PURCHASE?

THINKING ABOUT THE NEXT TIME YOU NEED TO PURCHASE PET FOOD OR PRODUCTS, FROM WHICH RETAILER WILL YOU BE MOST LIKELY TO PURCHASE FROM?

**CROSS-SHOPPING AMAZON** 

WHEN YOU SHOP FOR PET FOOD OR PRODUCTS FROM THE FOLLOWING, HOW LIKELY ARE YOU TO PRICE CHECK THE ITEM ON AMAZON BEFORE MAKING THE PURCHASE?