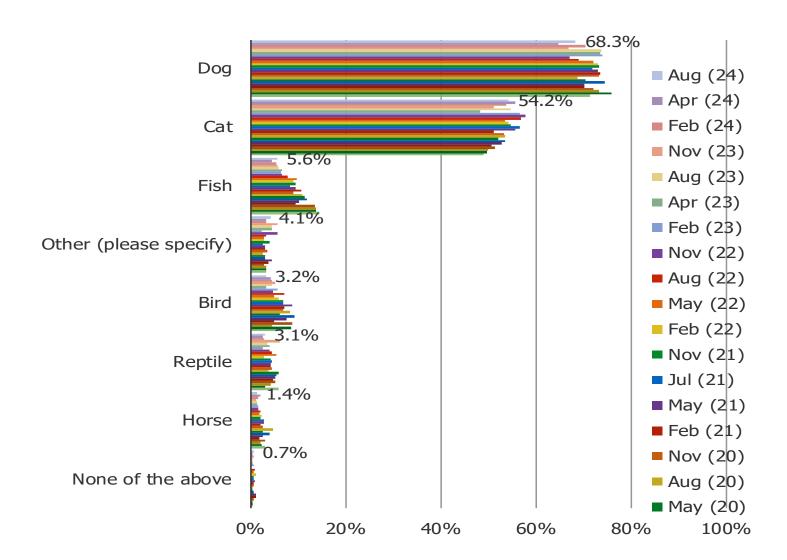

ho have taken their pet to a vet (N = 456).



AT YOUR MOST RECENT VET VISIT, DID YOU DECLINE ANY SERVICES THAT THE VET RECOMMENDED FOR YOUR PET?

Posed to pet owners who have taken their pet to a vet (N = 457).



IN THE PAST, HOW OFTEN HAVE YOU TAKEN YOUR PET TO THE VET FOR A CHECK UP? (I.E., THERE IS NOTHING WRONG WITH YOUR PET BUT YOU TAKE THEM FOR A CHECKUP)

Posed to pet owners (N = 587).



GOING FORWARD, HOW OFTEN DO YOU PLAN TO TAKE YOUR PET TO THE VET FOR A WELLNESS CHECK UP? (I.E., THERE IS NOTHING WRONG WITH YOUR PET BUT YOU TAKE THEM FOR A CHECKUP)

Posed to pet owners (N = 587).



# PET OWNER BACKGROUND

#### DO YOU CURRENTLY HAVE ONE OR MORE PETS?

Posed to all respondents.



#### HOW MANY PETS DO YOU HAVE?



#### WHAT KIND OF PET(S) DO YOU HAVE? (SELECT ALL THAT APPLY)