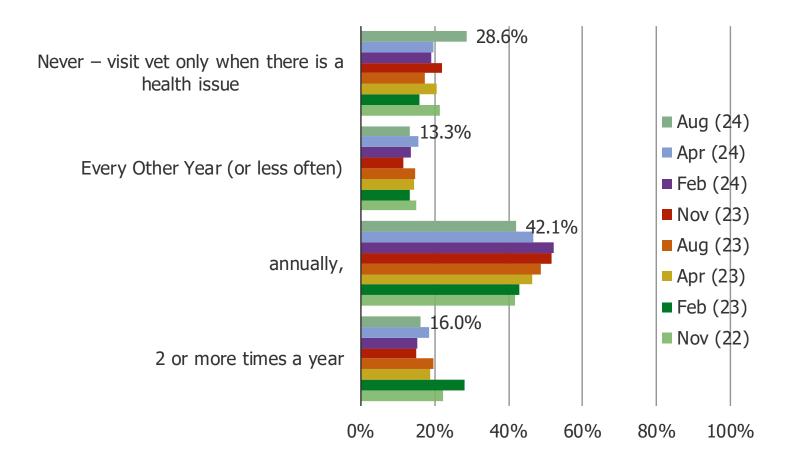

Posed to pet owners (N = 587).

GOING FORWARD, HOW OFTEN DO YOU PLAN TO TAKE YOUR PET TO THE VET FOR A WELLNESS CHECK UP? (I.E., THERE IS NOTHING WRONG WITH YOUR PET BUT YOU TAKE THEM FOR A CHECKUP)

Posed to pet owners (N = 587).