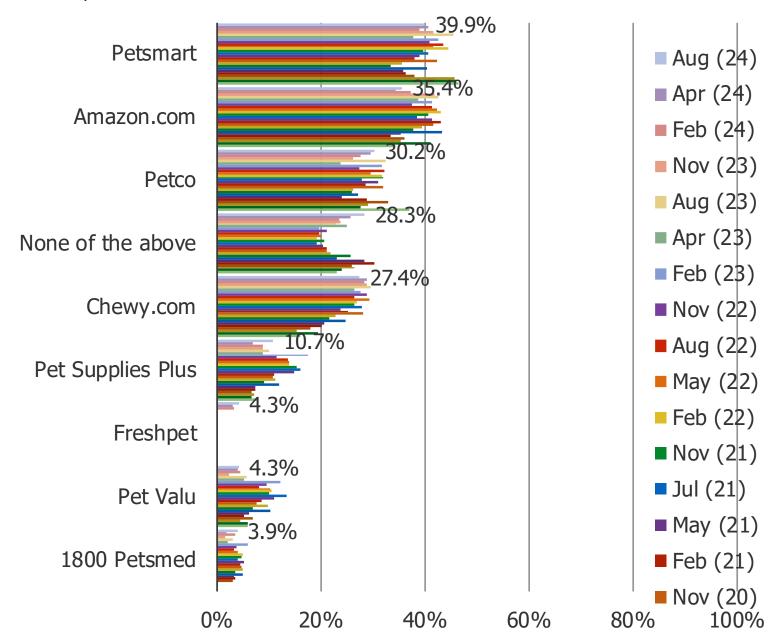

# RESPONDENTS WHO PURCHASED ITEMS IN THE PAST MONTH

HAVE YOU SHOPPED ANY OF THE FOLLOWING RETAILERS IN THE PAST MONTH FOR PET PRODUCTS? (SELECT ALL THAT APPLY)