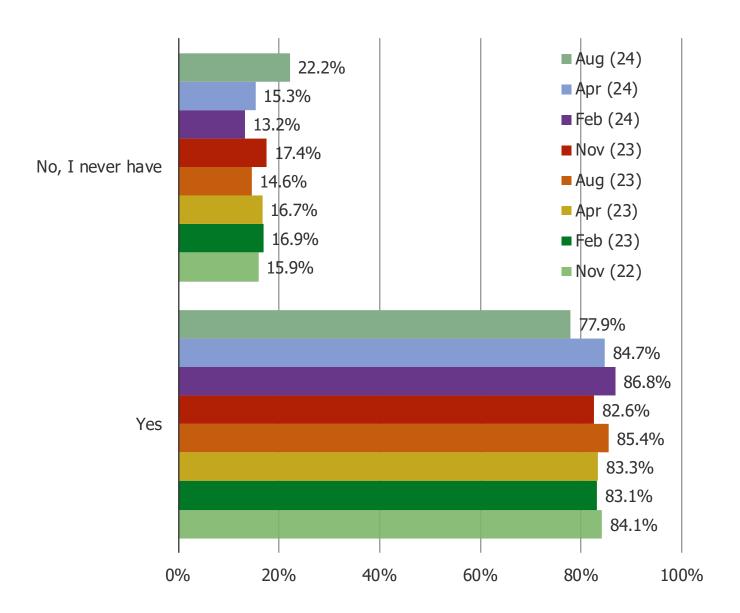

#### HAVE YOU EVER TAKEN YOUR PET TO THE VETERINARIAN?

Posed to pet owners (N = 587).