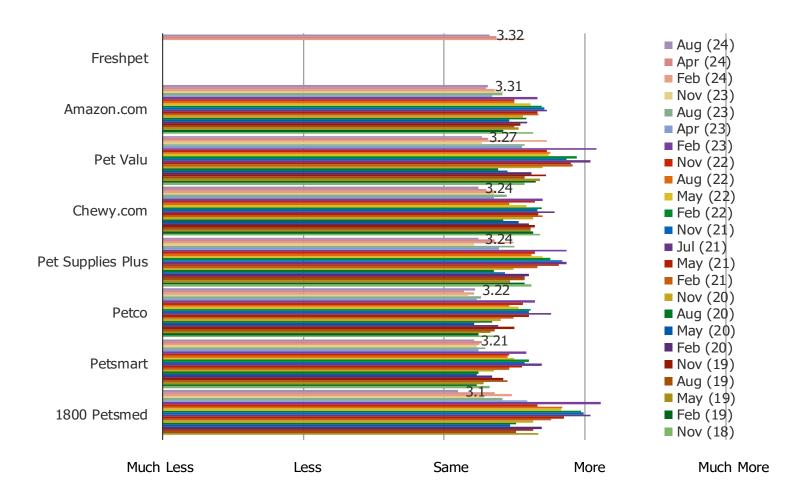

#### FOR HOW LONG HAVE YOU BEEN A CUSTOMER OF THIS RETAILER?

Posed to those who regularly or occasionally shop the following for pet food and products

|                   | N=  |
|-------------------|-----|
| Petsmart          | 319 |
| Petco             | 356 |
| Pet Valu          | 532 |
| Pet Supplies Plus | 484 |
| Amazon.com        | 313 |
| Chewy.com         | 373 |
| 1800 Petsmed      | 536 |
| Freshpet          | 528 |