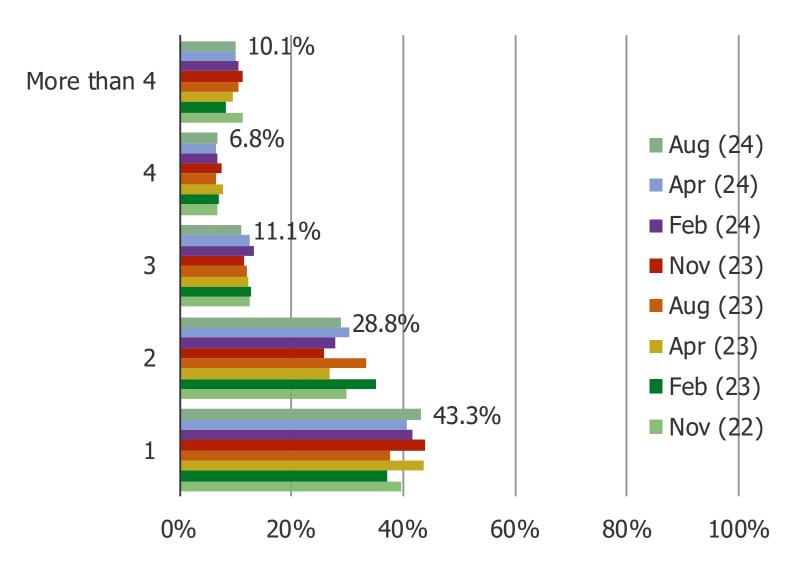

EN YOU RECEIVED YOUR MOST RECENT VET BILL?

Posed to pet owners who have taken their pet to a vet (N = 456).



AT YOUR MOST RECENT VET VISIT, DID YOU DECLINE ANY SERVICES THAT THE VET RECOMMENDED FOR YOUR PET?

Posed to pet owners who have taken their pet to a vet (N = 457).



IN THE PAST, HOW OFTEN HAVE YOU TAKEN YOUR PET TO THE VET FOR A CHECK UP? (I.E., THERE IS NOTHING WRONG WITH YOUR PET BUT YOU TAKE THEM FOR A CHECKUP)

Posed to pet owners (N = 587).



GOING FORWARD, HOW OFTEN DO YOU PLAN TO TAKE YOUR PET TO THE VET FOR A WELLNESS CHECK UP? (I.E., THERE IS NOTHING WRONG WITH YOUR PET BUT YOU TAKE THEM FOR A CHECKUP)

Posed to pet owners (N = 587).



# PET OWNER BACKGROUND

#### DO YOU CURRENTLY HAVE ONE OR MORE PETS?

Posed to all respondents.



#### HOW MANY PETS DO YOU HAVE?



#### WHAT KIND OF PET(S) DO YOU HAVE? (SELECT ALL THAT APPLY)