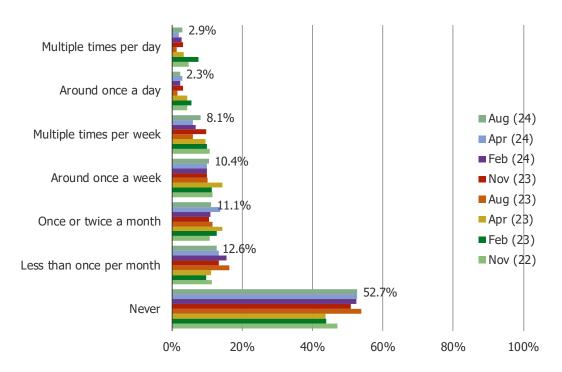

TO UBER / UBER EATS FOR THE FOLLOWING?

Posed to respondents who have used Uber and/or Uber Eats AND use the platform for each of the following.



Ride Sharing

## GENERAL TRANSPORTATION TREND DATA

#### HOW OFTEN DO YOU USE THE FOLLOWING FORMS OF TRANSPORTATION?

Posed to all respondents.



#### HAVE YOU CHANGED HOW OFTEN YOU USE THE FOLLOWING COMPARED TO ONE YEAR AGO?

Posed to respondents who use the following forms of transportation (more than never).



## DASHMART / GROCERY AND CONVENIENCE DELIVERY BY THIRD PARTY APPS

HOW OFTEN DO YOU ORDER GROCERIES AND CONVENIENCE ITEMS (SUCH AS SNACKS, ALCOHOL, TOBACCO, TOILETRIES, SWEETS, ETC.) USING A DELIVERY APP (SUCH AS DOORDASH, UBER EATS, GRUBHUB, SEAMLESS, INSTACART, GOPUFF, GETIR, JOKR, DRIZLY, ETC.)?

### Posed to all respondents...



Cross-Tab: Filtering on DoorDash Users (N = 371)



FOR PERSONAL USE ONLY-DO NOT FORWARD OR REDISTRIBUTE

# HOW MUCH OF YOUR TOTAL GROCERY AND CONVENIENCE SPEND TAKES PLACE THROUGH DELIVERY APPS TODAY?

Posed to all respondents...



Cross-Tab: Filtering on DoorDash Users (N = 371)



FOR PERSONAL USE ONLY-DO NOT FORWARD OR REDISTRIBUTE

WHAT IS THE LONGEST AMOUNT OF TIME YOU WOULD BE WILLING TO WAIT FOR GROCERY AND CONVENIENCE DELIVERY?

### Posed to all respondents.



# WHAT TYPES OF CONVENIENCE AND GROCERY ITEMS ARE YOU WILLING TO PURCHASE VIA DELIVERY? SELECT ALL THAT APPLY.

Posed to all respondents who order groceries and convenience items using a delivery app more often than never.



Cross-Tab: Power Users – ie, uses food delivery apps for grocery or convenience 1+ times per wee