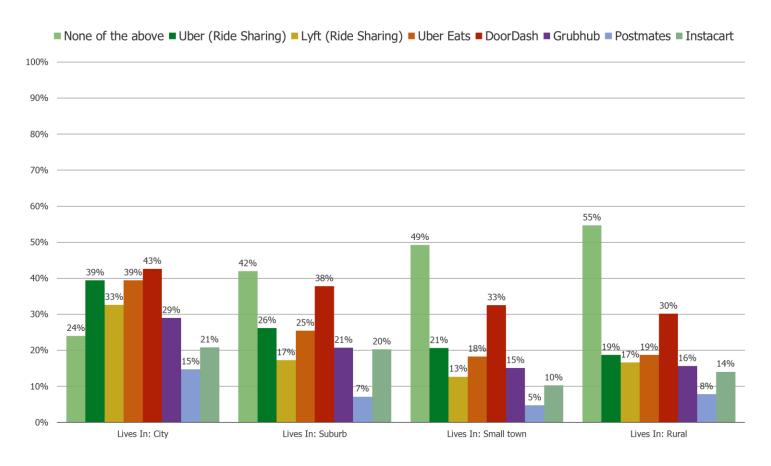

## PLATFORM DYNAMICS

FOR PERSONAL USE ONLY-DO NOT FORWARD OR REDISTRIBUTE

HAVE YOU EVER USED ANY OF THE FOLLOWING APPS/PLATFORMS? SELECT ALL THAT APPLY

Posed to all respondents...

HAVE YOU EVER USED ANY OF THE FOLLOWING APPS/PLATFORMS? SELECT ALL THAT APPLY