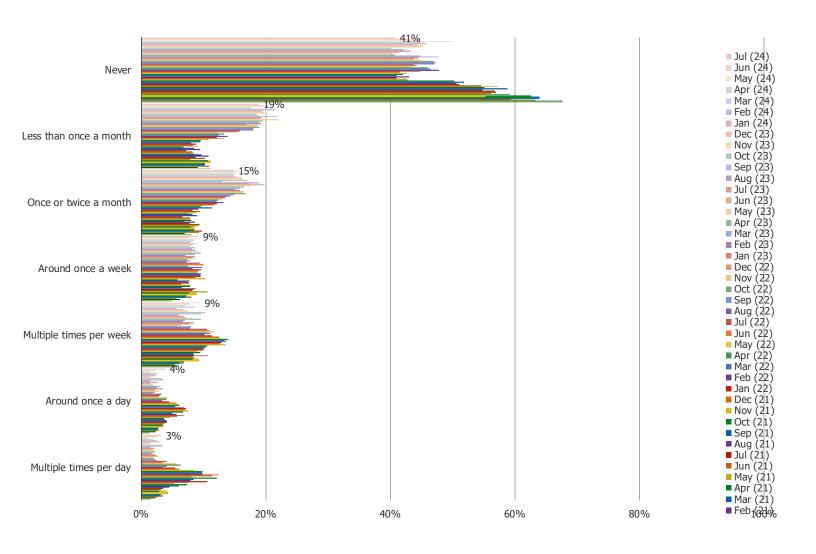

GROCERY AND CONVENIENCE DELIVERY?

### Posed to all respondents.



# WHAT TYPES OF CONVENIENCE AND GROCERY ITEMS ARE YOU WILLING TO PURCHASE VIA DELIVERY? SELECT ALL THAT APPLY.

Posed to all respondents who order groceries and convenience items using a delivery app more often than never.



Cross-Tab: Power Users – ie, uses food delivery apps for grocery or convenience 1+ times per week



Ride Sharing

## MONTHLY DATA TRACKING

FOR PERSONAL USE ONLY-DO NOT FORWARD OR REDISTRIBUTE

#### HOW OFTEN DO YOU USE UBER RIDE SHARING?

### Posed to all respondents.



### HOW OFTEN DO YOU USE LYFT RIDE SHARING?

### Posed to all respondents.



DO YOU REGULARLY OR OCCASIONALLY USE THE FOLLOWING FOOD DELIVERY SITES/APPS?



### HOW OFTEN DO YOU USE FOOD DELIVERY APPS?

Posed to all respondents.