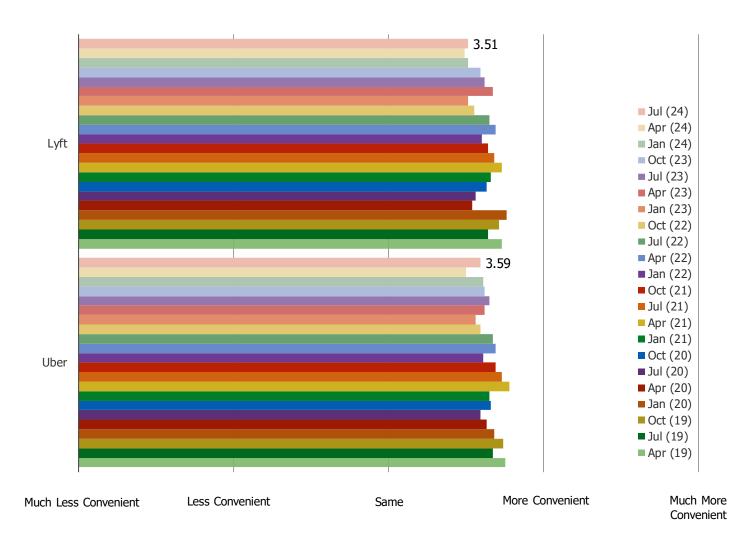

### WHAT IS YOUR OPINION OF THE VALUE OF USING EACH OF THESE SERVICES?

Posed to respondents who use each of the following more often than never.

WHAT IS YOUR OPINION OF THE CONVENIENCE OF USING THIS SERVICE COMPARED TO ALTERNATIVE MEANS YOU WOULD USE TO TRAVEL?

Posed to respondents who use each of the following more often than never.

WHAT WOULD YOU DO IF THEY INCREASED PRICES FOR RIDES BY 10-15%?

Posed to respondents who use each of the following more often than never.