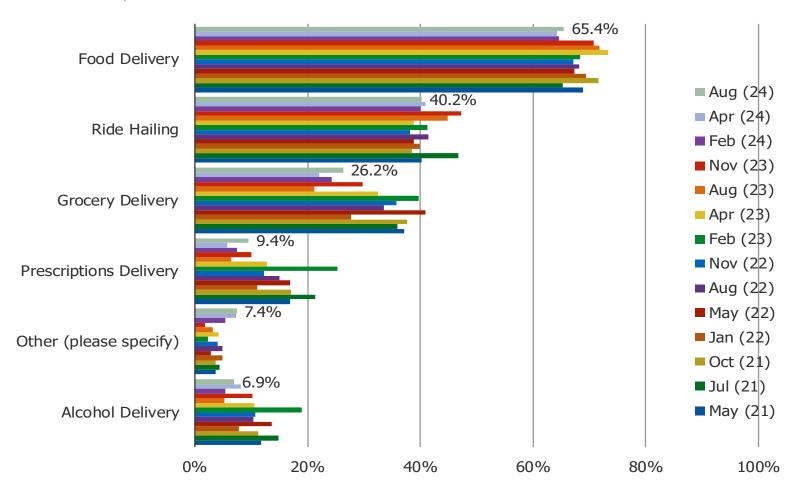

### WHICH OF THE FOLLOWING DO YOU USE UBER / UBER EATS FOR?

Posed to respondents who have used Uber and/or Uber Eats.