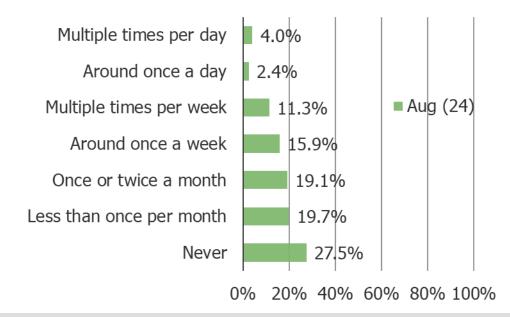

pondents who have used Uber and/or Uber Eats AND use the platform for each of the following.



Ride Sharing

## GENERAL TRANSPORTATION TREND DATA

#### HOW OFTEN DO YOU USE THE FOLLOWING FORMS OF TRANSPORTATION?

Posed to all respondents.



#### HAVE YOU CHANGED HOW OFTEN YOU USE THE FOLLOWING COMPARED TO ONE YEAR AGO?

Posed to respondents who use the following forms of transportation (more than never).



## DASHMART / GROCERY AND CONVENIENCE DELIVERY BY THIRD PARTY APPS

HOW OFTEN DO YOU ORDER GROCERIES AND CONVENIENCE ITEMS (SUCH AS SNACKS, ALCOHOL, TOBACCO, TOILETRIES, SWEETS, ETC.) USING A DELIVERY APP (SUCH AS DOORDASH, UBER EATS, GRUBHUB, SEAMLESS, INSTACART, GOPUFF, GETIR, JOKR, DRIZLY, ETC.)?

### Posed to all respondents...



Cross-Tab: Filtering on DoorDash Users (N = 371)



FOR PERSONAL USE ONLY-DO NOT FORWARD OR REDISTRIBUTE

# HOW MUCH OF YOUR TOTAL GROCERY AND CONVENIENCE SPEND TAKES PLACE THROUGH DELIVERY APPS TODAY?

Posed to all respondents...



Cross-Tab: Filtering on DoorDash Users (N = 371)



FOR PERSONAL USE ONLY-DO NOT FORWARD OR REDISTRIBUTE

WHAT IS THE LONGEST AMOUNT OF TIME YOU WOULD BE WILLING TO WAIT FOR GROCERY AND CONVENIENCE DELIVERY?

### Posed to all respondents.



# WHAT TYPES OF CONVENIENCE AND GROCERY ITEMS ARE YOU WILLING TO PURCHASE VIA DELIVERY? SELECT ALL THAT APPLY.

Posed to all respondents who order groceries and convenience items using a delivery app more often than never.



Cross-Tab: Power Users – ie, uses food delivery apps for grocery or convenience 1+ times per week



Ride Sharing

## MONTHLY DATA TRACKING

FOR PER