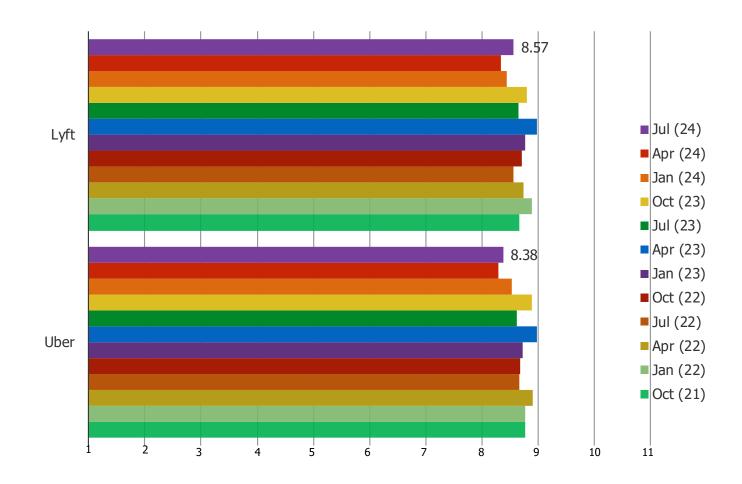

### HOW WOULD YOU RATE THE USER EXPERIENCE WHEN INTERACTING WITH THE FOLLOWING?

Posed to respondents who have the following downloaded on their phone.

IN YOUR OPINION, HAS THE EXPERIENCE OF USING THE FOLLOWING GOTTEN BETTER OR WORSE OVER TIME?