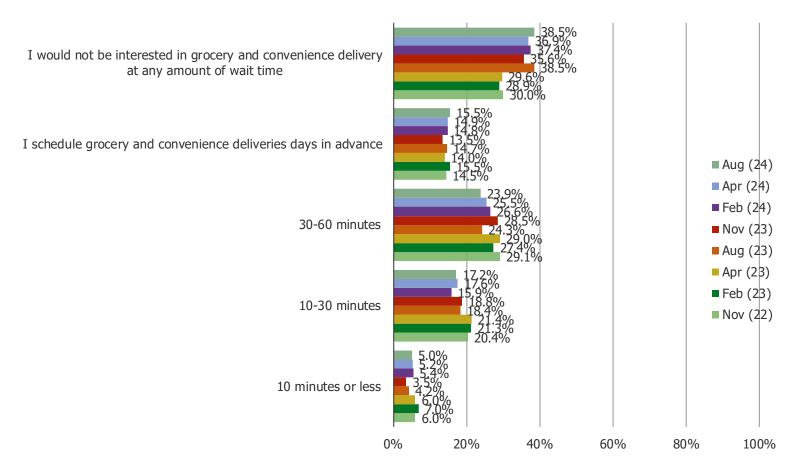

WHAT IS THE LONGEST AMOUNT OF TIME YOU WOULD BE WILLING TO WAIT FOR GROCERY AND CONVENIENCE DELIVERY?

### Posed to all respondents.