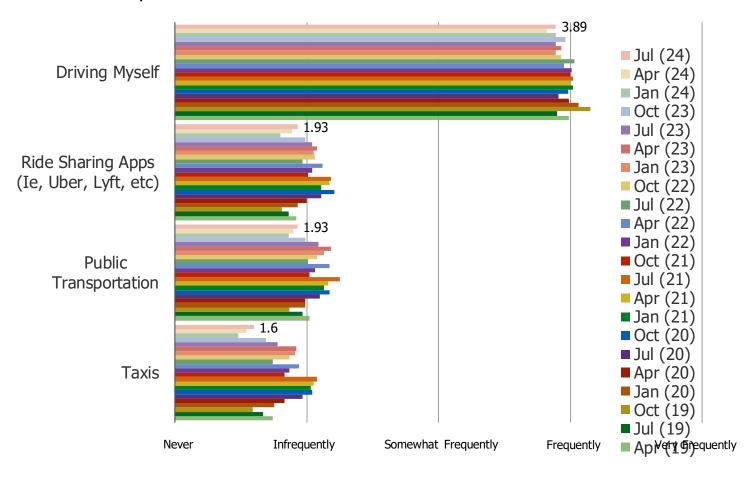

#### HOW OFTEN DO YOU USE THE FOLLOWING FORMS OF TRANSPORTATION?

Posed to all respondents.