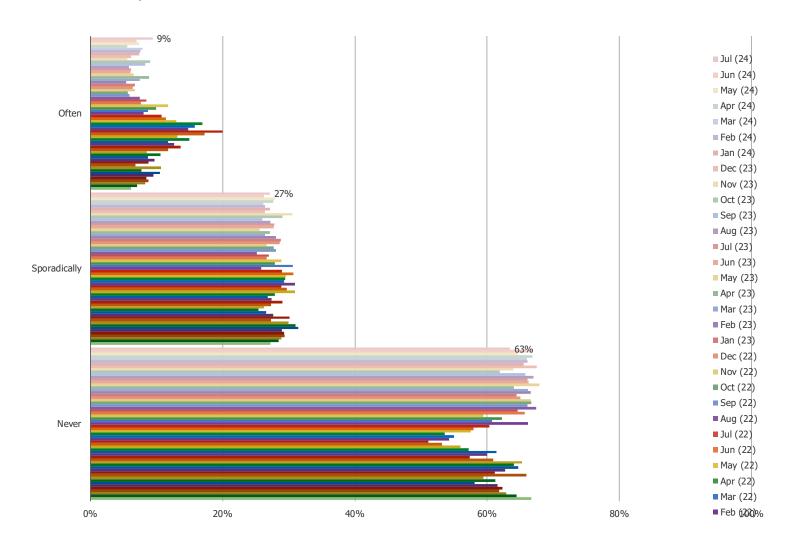

### HOW OFTEN DO YOU USE LYFT RIDE SHARING?

### Posed to all respondents.

DO YOU REGULARLY OR OCCASIONALLY USE THE FOLLOWING FOOD DELIVERY SITES/APPS?