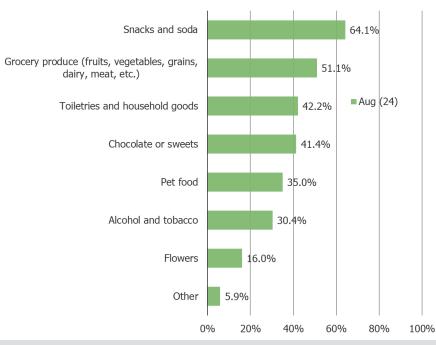

# WHAT TYPES OF CONVENIENCE AND GROCERY ITEMS ARE YOU WILLING TO PURCHASE VIA DELIVERY? SELECT ALL THAT APPLY.

Posed to all respondents who order groceries and convenience items using a delivery app more often than never.