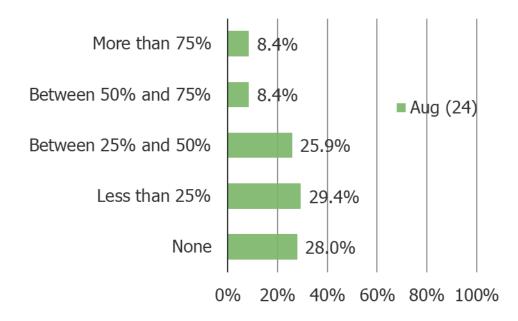

# HOW MUCH OF YOUR TOTAL GROCERY AND CONVENIENCE SPEND TAKES PLACE THROUGH DELIVERY APPS TODAY?

Posed to all respondents...

Cross-Tab: Filtering on DoorDash Users (N = 371)

FOR PERSONAL USE ONLY-DO NOT FORWARD OR REDISTRIBUTE