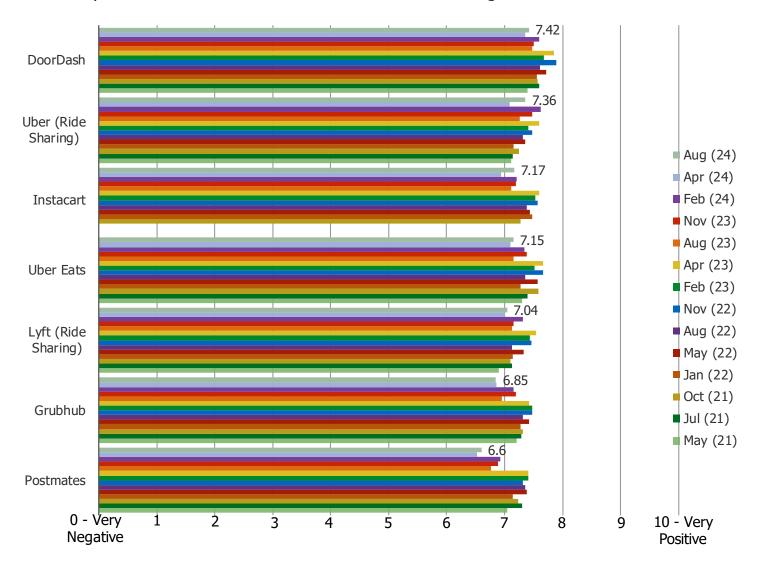

### WHAT IS YOUR OPINION OF EACH OF THE FOLLOWING?

Posed to respondents who are aware of each of the following.