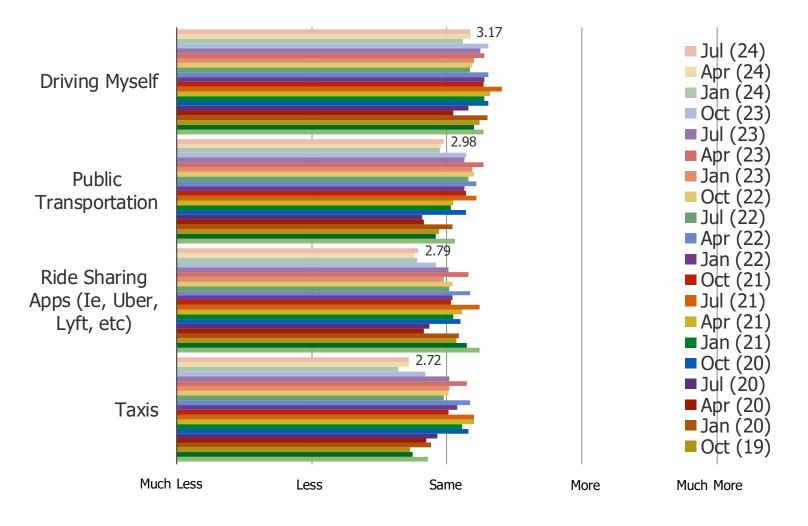

#### HAVE YOU CHANGED HOW OFTEN YOU USE THE FOLLOWING COMPARED TO ONE YEAR AGO?

Posed to respondents who use the following forms of transportation (more than never).