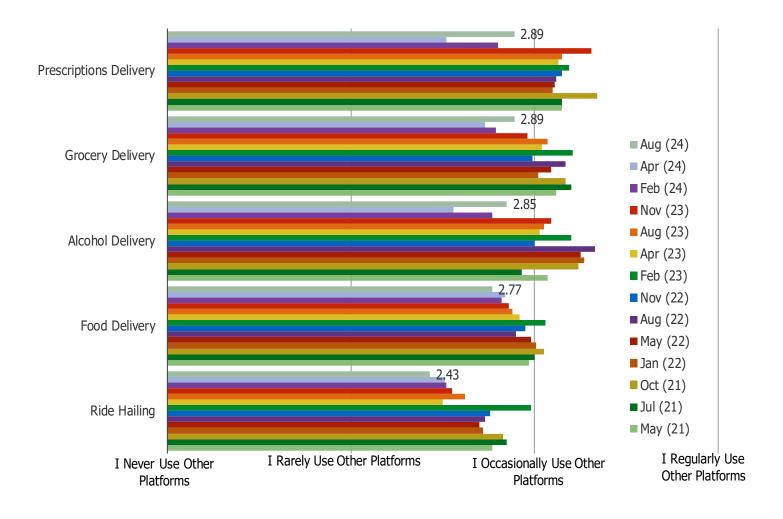

### HOW LOYAL ARE YOU TO UBER / UBER EATS FOR THE FOLLOWING?

Posed to respondents who have used Uber and/or Uber Eats AND use the platform for each of the following.

Ride Sharing