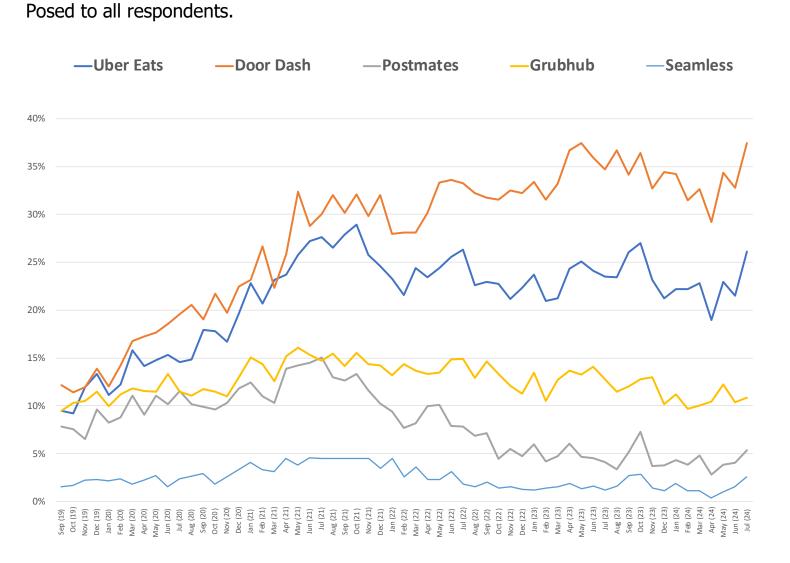

RIBUTE

WHAT IS THE LONGEST AMOUNT OF TIME YOU WOULD BE WILLING TO WAIT FOR GROCERY AND CONVENIENCE DELIVERY?

### Posed to all respondents.



# WHAT TYPES OF CONVENIENCE AND GROCERY ITEMS ARE YOU WILLING TO PURCHASE VIA DELIVERY? SELECT ALL THAT APPLY.

Posed to all respondents who order groceries and convenience items using a delivery app more often than never.



Cross-Tab: Power Users – ie, uses food delivery apps for grocery or convenience 1+ times per week



Ride Sharing

## MONTHLY DATA TRACKING

FOR PERSONAL USE ONLY-DO NOT FORWARD OR REDISTRIBUTE

#### HOW OFTEN DO YOU USE UBER RIDE SHARING?

### Posed to all respondents.



### HOW OFTEN DO YOU USE LYFT RIDE SHARING?

### Posed to all respondents.



DO YOU REGULARLY OR OCCASIONALLY USE THE FOLLOWING FOOD DELIVERY SITES/APPS?



### HOW OFTEN DO YOU USE FOOD DELIVERY APPS?

Posed to all respondents.