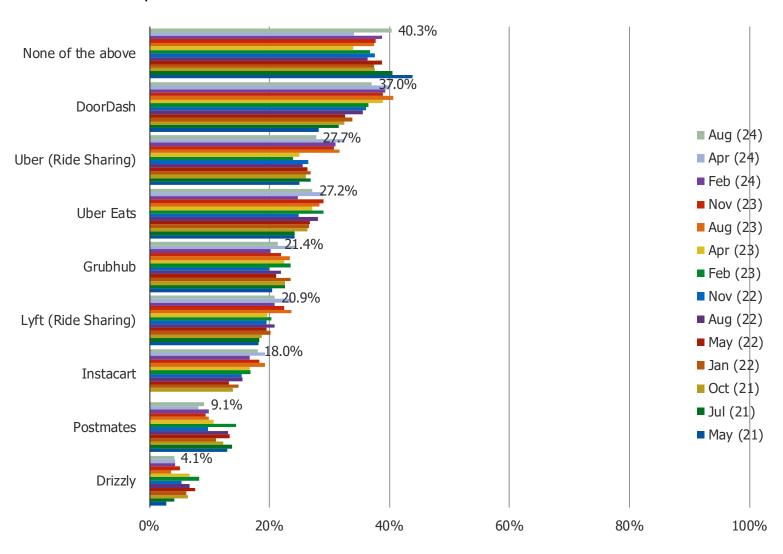

## PLATFORM DYNAMICS

FOR PERSONAL USE ONLY-DO NOT FORWARD OR REDISTRIBUTE

HAVE YOU EVER USED ANY OF THE FOLLOWING APPS/PLATFORMS? SELECT ALL THAT APPLY

Posed to all respondents...

HAVE YOU EVER USED ANY OF THE FOLLOWING APPS/PLATFORMS? SELECT ALL THAT APPLY