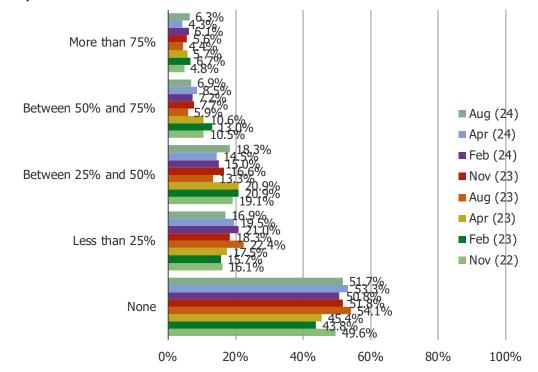

# HOW MUCH OF YOUR TOTAL GROCERY AND CONVENIENCE SPEND TAKES PLACE THROUGH DELIVERY APPS TODAY?

Posed to all respondents...

Cross-Tab: Filtering on DoorDash Users (N = 371)

FOR PERSONAL USE ONLY-DO NOT FORWARD OR REDISTRIBUTE