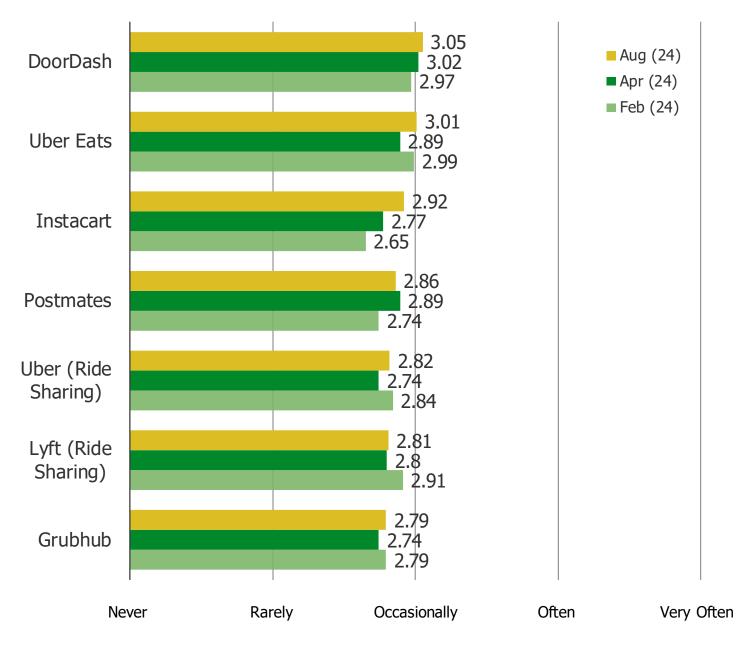

### Posed to all respondents...

HOW OFTEN WOULD YOU SAY YOU CURRENTLY USE EACH OF THE FOLLOWING?