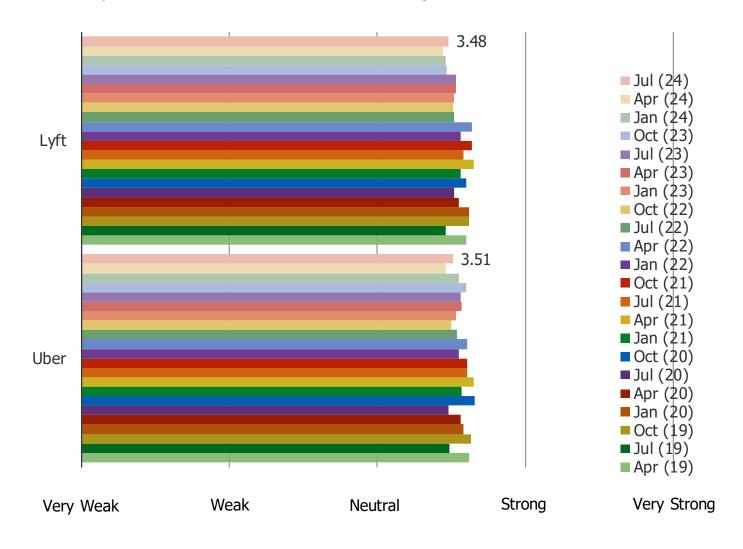

### WHAT IS YOUR OPINION OF EACH OF THE FOLLOWING?

Posed to respondents who are aware of each of the following.