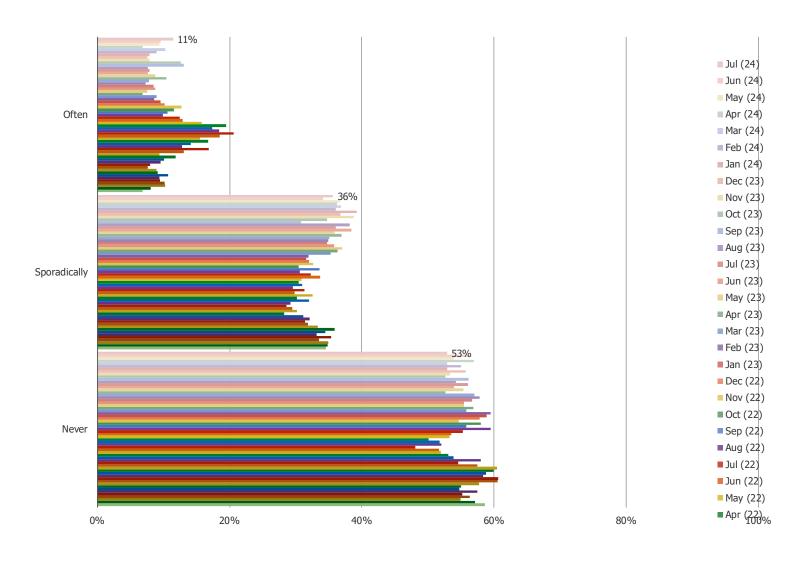

HROUGH DELIVERY APPS TODAY?

Posed to all respondents...



Cross-Tab: Filtering on DoorDash Users (N = 371)



FOR PERSONAL USE ONLY-DO NOT FORWARD OR REDISTRIBUTE

WHAT IS THE LONGEST AMOUNT OF TIME YOU WOULD BE WILLING TO WAIT FOR GROCERY AND CONVENIENCE DELIVERY?

### Posed to all respondents.



# WHAT TYPES OF CONVENIENCE AND GROCERY ITEMS ARE YOU WILLING TO PURCHASE VIA DELIVERY? SELECT ALL THAT APPLY.

Posed to all respondents who order groceries and convenience items using a delivery app more often than never.



Cross-Tab: Power Users – ie, uses food delivery apps for grocery or convenience 1+ times per week



Ride Sharing

## MONTHLY DATA TRACKING

FOR PERSONAL USE ONLY-DO NOT FORWARD OR REDISTRIBUTE

#### HOW OFTEN DO YOU USE UBER RIDE SHARING?

### Posed to all respondents.



### HOW OFTEN DO YOU USE LYFT RIDE SHARING?

### Posed to all respondents.



DO YOU REGULARLY OR OCCASIONALLY USE THE FOLLOWING FOOD DELIVERY SITES/APPS?



### HOW OFTEN DO YOU USE FOOD DELIVERY APPS?

Posed to all respondents.