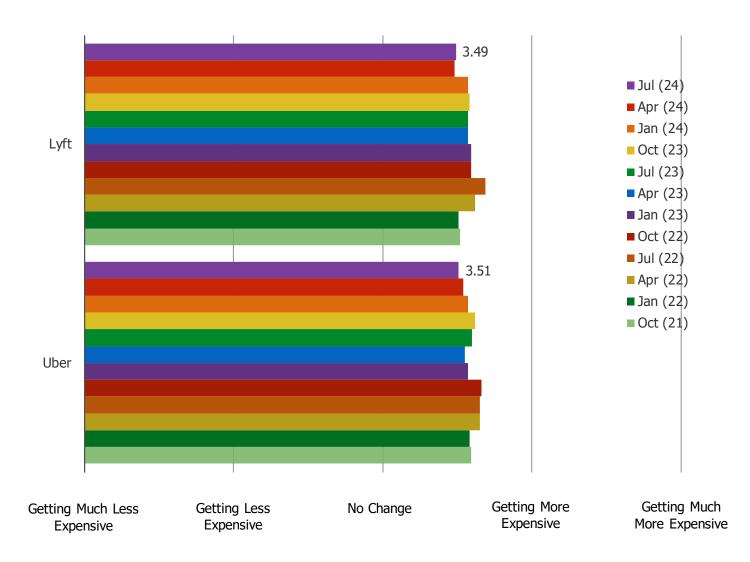

#### TO YOUR KNOWLEDGE, HAVE THE PRICES TO USE THE FOLLOWING BEEN CHANGING AT ALL?

Posed to respondents who have the following downloaded on their phone.