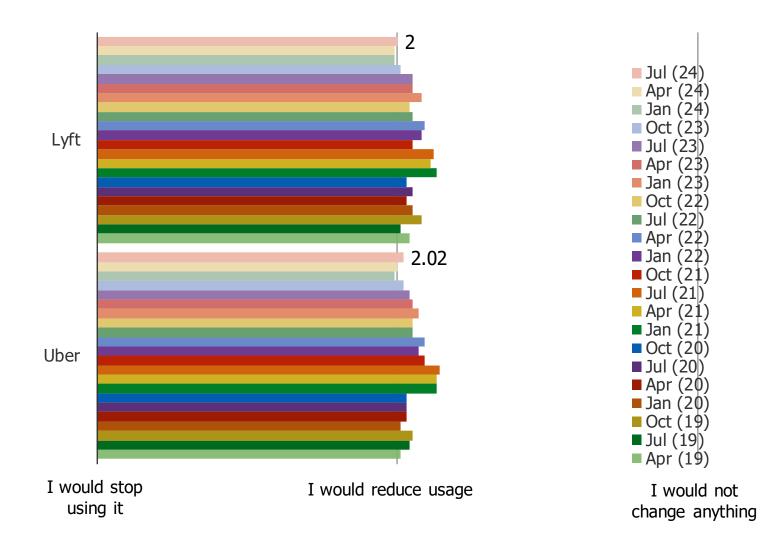

Posed to respondents who use each of the following more often than never.

WHAT WOULD YOU DO IF THEY INCREASED PRICES FOR RIDES BY 10-15%?

Posed to respondents who use each of the following more often than never.