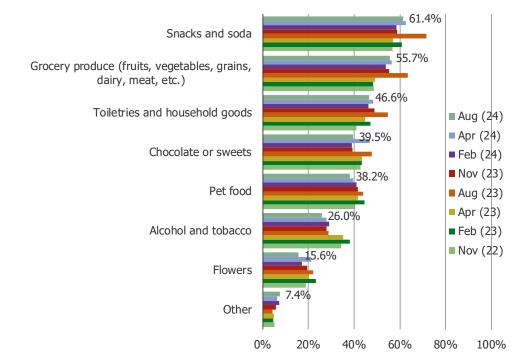

# WHAT TYPES OF CONVENIENCE AND GROCERY ITEMS ARE YOU WILLING TO PURCHASE VIA DELIVERY? SELECT ALL THAT APPLY.

Posed to all respondents who order groceries and convenience items using a delivery app more often than never.

Cross-Tab: Power Users – ie, uses food delivery apps for grocery or convenience 1+ times per week

Ride Sharing