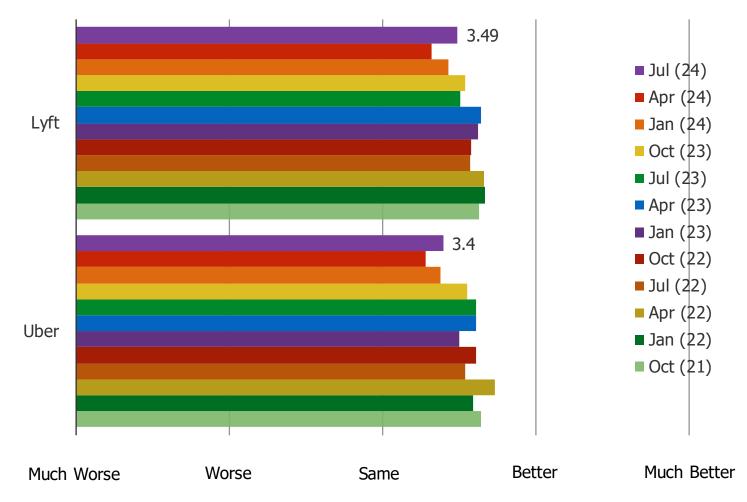

### HOW WOULD YOU RATE THE USER EXPERIENCE WHEN INTERACTING WITH THE FOLLOWING?

Posed to respondents who have the following downloaded on their phone.

IN YOUR OPINION, HAS THE EXPERIENCE OF USING THE FOLLOWING GOTTEN BETTER OR WORSE OVER TIME?