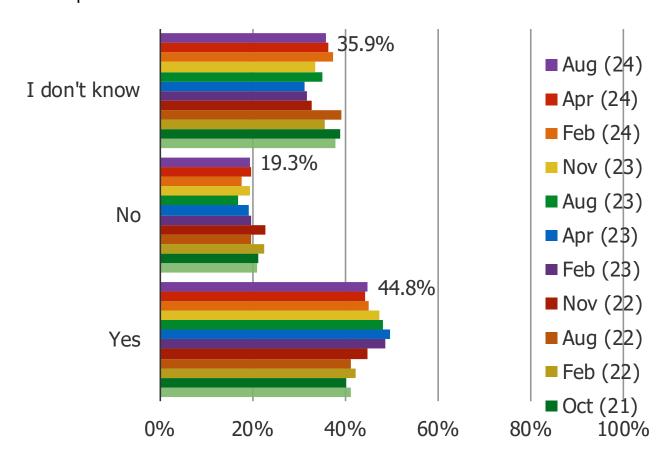

# IF SPORTS GAMBLING BECAME LEGAL IN YOUR STATE, WOULD YOU BE INTERESTED IN GAMBLING ON SPORTS?

Posed to respondents who either said sports gambling is not legal in their state or they don't know if sports gambling is legal in their state.