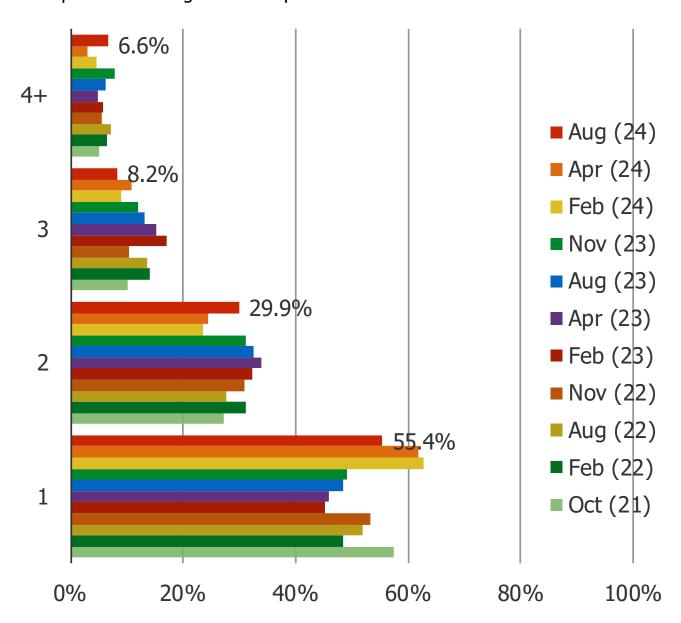

**GAMBLING** 

## HOW OFTEN DO YOU WATCH SPORTS?



#### DO YOU EVER GAMBLE ON SPORTS?



## HAVE YOU RECENTLY CHANGED HOW OFTEN YOU GAMBLE ON SPORTS?



## GOING FORWARD, DO YOU EXPECT THAT YOU WILL INCREASE OR DECREASE HOW OFTEN YOU GAMBLE ON SPORTS?



## IS GAMBLING ON SPORTS LEGAL IN THE STATE THAT YOU LIVE IN?



#### WHEN DID YOU START GAMBLING ON SPORTS?



#### WHICH IS YOUR PREFERENCE FOR GAMBLING ON SPORTS?



#### WHICH IS YOUR PREFERENCE FOR GAMBLING ON SPORTS?

Posed to all respondents who gamble on sports more often than never and only use one ap p to gamble on sports.



0% 10% 20% 30% 40% 50% 60% 70% 80% 90% 100%

#### HOW MANY SPORTS GAMBLING APPS DO YOU USE?



## WHAT SPORTS DO YOU GAMBLE ON? (SELECT ALL THAT APPLY)



#### WOULD YOU CONSIDER GAMBLING ON SPORTS IN THE FUTURE?

Posed to all respondents who do not currently gamble on sports.



# IF SPORTS GAMBLING BECAME LEGAL IN YOUR STATE, WOULD YOU BE INTERESTED IN GAMBLING ON SPORTS?

Posed to respondents who either said sports gambling is not legal in their state or they don't know if sports gambling is legal in their state.



## ARE YOU FAMILIAR WITH ANY OF THE FOLLOWING SITES/APPS?



#### DO YOU HAVE ANY OF THE FOLLOWING DOWNLOADED ON YOUR PHONE?

## Posed to all respondents.



## Cross-over between downloaded apps...

#### Also uses...

|                                 |            |            |        | William Hill   | PointsBet  | Unibet     | BetRivers  |          |