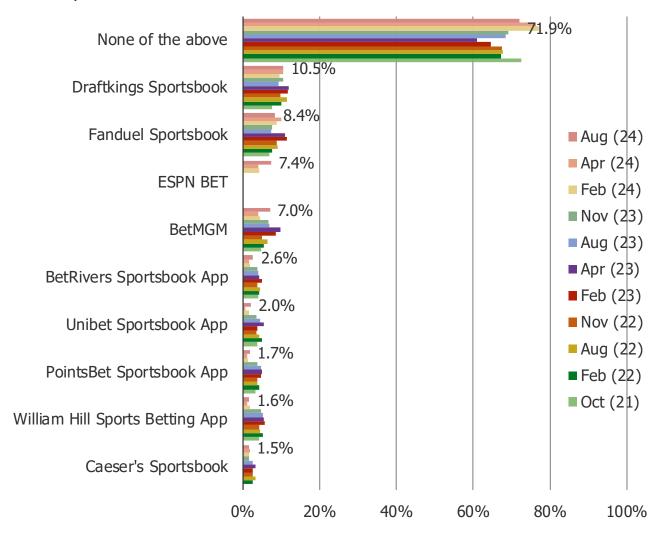

TS?

Posed to all respondents who gamble on sports more often than never and only use one ap p to gamble on sports.



0% 10% 20% 30% 40% 50% 60% 70% 80% 90% 100%

#### HOW MANY SPORTS GAMBLING APPS DO YOU USE?



## WHAT SPORTS DO YOU GAMBLE ON? (SELECT ALL THAT APPLY)



#### WOULD YOU CONSIDER GAMBLING ON SPORTS IN THE FUTURE?

Posed to all respondents who do not currently gamble on sports.



# IF SPORTS GAMBLING BECAME LEGAL IN YOUR STATE, WOULD YOU BE INTERESTED IN GAMBLING ON SPORTS?

Posed to respondents who either said sports gambling is not legal in their state or they don't know if sports gambling is legal in their state.



## ARE YOU FAMILIAR WITH ANY OF THE FOLLOWING SITES/APPS?



#### DO YOU HAVE ANY OF THE FOLLOWING DOWNLOADED ON YOUR PHONE?

## Posed to all respondents.



## Cross-over between downloaded apps...

#### Also uses...

|                                 |            |            |        | William Hill   | PointsBet  | Unibet     | BetRivers  |          |            |     |
|---------------------------------|------------|------------|--------|----------------|------------|------------|------------|----------|------------|-----|
|                                 | Draftkings | Fanduel    |        | Sports Betting | Sportsbook | Sportsbook | Sportsbook |          | Caeser's   |     |
| Has Downloaded                  | Sportsbook | Sportsbook | BetMGM | App            | Арр        | App        | App        | ESPN BET | Sportsbook | N=  |
| Draftkings Sportsbook           |            | 33.8%      | 24.8%  | 2.8%           | 4.8%       | 4.8%