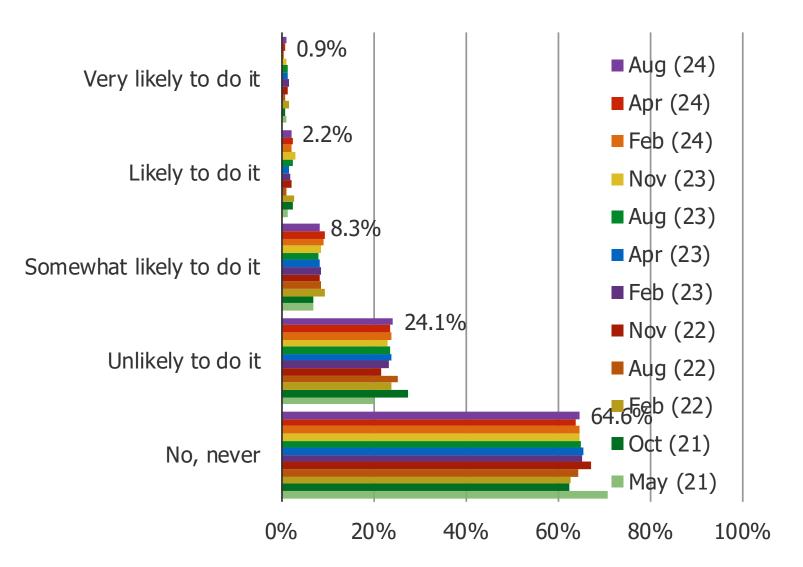

#### WOULD YOU CONSIDER GAMBLING ON SPORTS IN THE FUTURE?

Posed to all respondents who do not currently gamble on sports.