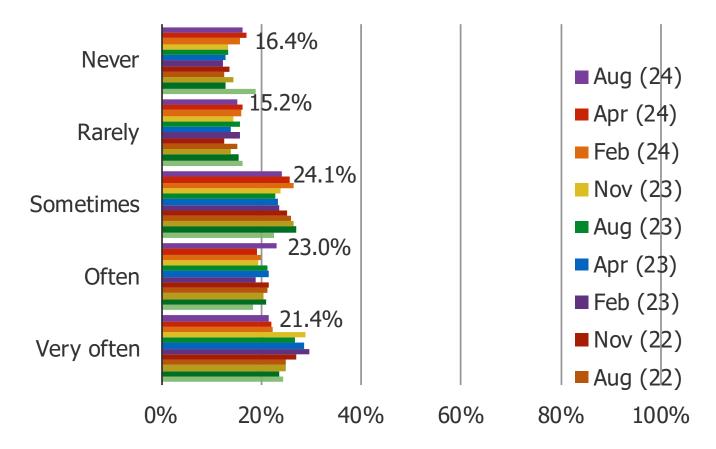

**GAMBLING** 

## HOW OFTEN DO YOU WATCH SPORTS?



#### DO YOU EVER GAMBLE ON SPORTS?



## HAVE YOU RECENTLY CHANGED HOW OFTEN YOU GAMBLE ON SPORTS?



## GOING FORWARD, DO YOU EXPECT THAT YOU WILL INCREASE OR DECREASE HOW OFTEN YOU GAMBLE ON SPORTS?



## IS GAMBLING ON SPORTS LEGAL IN THE STATE THAT YOU LIVE IN?



#### WHEN DID YOU START GAMBLING ON SPORTS?



#### WHICH IS YOUR PREFERENCE FOR GAMBLING ON SPORTS?



#### WHICH IS YOUR PREFERENCE FOR GAMBLING ON SPORTS?

Posed to all respondents who gamble on sports more often than never and only use one ap p to gamble on sports.



0% 10% 20% 30% 40% 50% 60% 70% 80% 90% 100%

#### HOW MANY SPORTS GAMBLING APPS DO YOU USE?



## WHAT SPORTS DO YOU GAMBLE ON? (SELECT ALL THAT APPLY)



#### WOULD YOU CONSIDER GAMBLING ON SPORTS IN THE FUTURE?

Posed to all respondents who do not curren