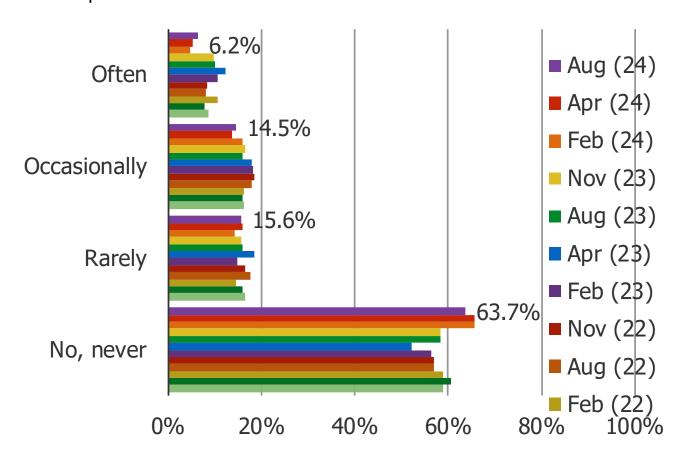

**GAMBLING** 

## HOW OFTEN DO YOU WATCH SPORTS?



#### DO YOU EVER GAMBLE ON SPORTS?



## HAVE YOU RECENTLY CHANGED HOW OFTEN YOU GAMBLE ON SPORTS?



## GOING FORWARD, DO YOU EXPECT THAT YOU WILL INCREASE OR DECREASE HOW OFTEN YOU GAMBLE ON SPORTS?



## IS GAMBLING ON SPORTS LEGAL IN THE STATE THAT YOU LIVE IN?



#### WHEN DID YOU START GAMBLING ON SPORTS?



#### WHICH IS YOUR PREFERENCE FOR GAMBLING ON SPORTS?



#### WHICH IS YOUR PREFERENCE FOR GAMBLING ON SPORTS?

Posed to all respondents who gamble on sports more often than never and only use one ap p to gamble on sports.



0% 10% 20% 30% 40% 50% 60% 70% 80% 90% 100%

#### HOW MANY SPORTS GAMBLING APPS DO YOU USE?



## WHAT SPORTS DO YOU GAMBLE ON? (SELECT ALL THAT APPLY)



#### WOULD YOU CONSIDER GAMBLING ON SPORTS IN THE FUTURE?

Posed to all respondents who do not currently gamble on sports.



# IF SPORTS G