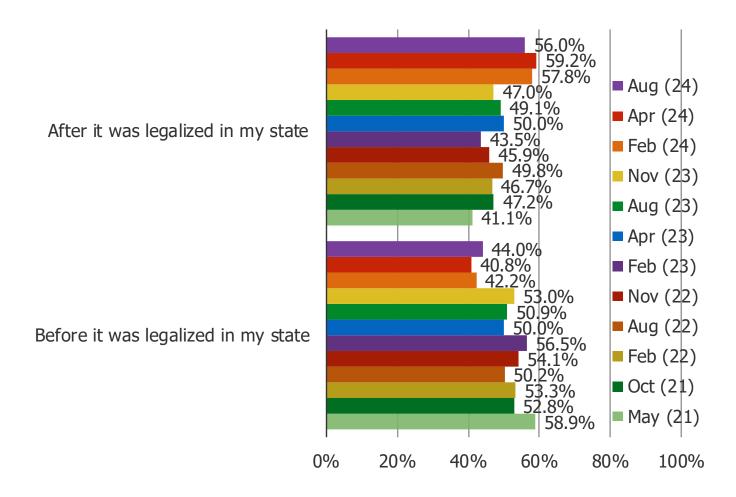

**GAMBLING** 

## HOW OFTEN DO YOU WATCH SPORTS?



#### DO YOU EVER GAMBLE ON SPORTS?



## HAVE YOU RECENTLY CHANGED HOW OFTEN YOU GAMBLE ON SPORTS?



## GOING FORWARD, DO YOU EXPECT THAT YOU WILL INCREASE OR DECREASE HOW OFTEN YOU GAMBLE ON SPORTS?



## IS GAMBLING ON SPORTS LEGAL IN THE STATE THAT YOU LIVE IN?



#### WHEN DID YOU START GAMBLING ON SPORTS?



#### WHICH IS YOUR PREFERENCE FOR GAMBLING ON SPORTS?



#### WHICH IS YOUR PREFERENCE FOR GAMBLING ON SPORTS?

Posed to all respondents who gamble on sports more often than never and only use one ap p to gamble on sports.



0% 10% 20% 30% 40% 50% 60% 70% 80% 90% 100%

#### HOW MANY SPORTS GAMBLING APPS DO YOU USE?



## WHAT SPORTS DO YOU GAMBLE ON? (SELECT ALL THAT APPLY)



#### WOULD YOU CONSIDER GAMBLING ON SPORTS IN THE FUTURE?

Posed to all respondents who do not currently gamble on sports.



# IF SPORTS GAMBLING BECAME LEGAL IN YOUR STATE, WOULD YOU BE INTERESTED IN GAMBLING ON SPORTS?

Posed to respondents who either said sports gambling is not legal in their state or they don't know if sports gambling is legal in their state.



## ARE YOU FAMILIAR WITH ANY OF THE FOLLOWING S