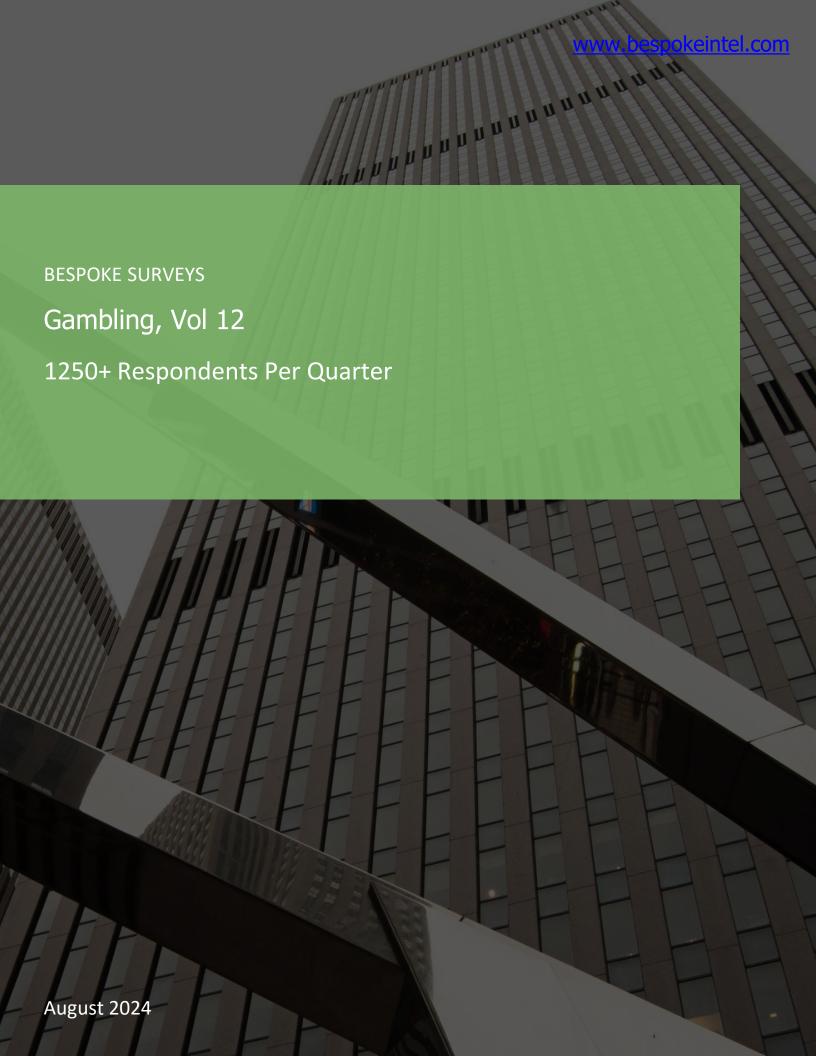

**GAMBLING** 

## HOW OFTEN DO YOU WATCH SPORTS?



#### DO YOU EVER GAMBLE ON SPORTS?



## HAVE YOU RECENTLY CHANGED HOW OFTEN YOU GAMBLE ON SPORTS?



## GOING FORWARD, DO YOU EXPECT THAT YOU WILL INCREASE OR DECREASE HOW OFTEN YOU GAMBLE ON SPORTS?



## IS GAMBLING ON SPORTS LEGAL IN THE STATE THAT YOU LIVE IN?



#### WHEN DID YOU START GAMBLING ON SPORTS?



#### WHICH IS YOUR PREFERENCE FOR GAMBLING ON SPORTS?



#### WHICH IS YOUR PREFERENCE FOR GAMBLING ON SPORTS?

Posed to all respondents who gamble on sports more often than never and only use one ap p to gamble on sports.



0% 10% 20% 30% 40% 50% 60% 70% 80% 90% 100%

#### HOW MANY SPORTS GAMBLING APPS DO YOU USE?



## WHAT SPORTS DO YOU GAMBLE ON? (SELECT ALL THAT APPLY)



#### WOULD YOU CONSIDER GAMBLING ON SPORTS IN THE