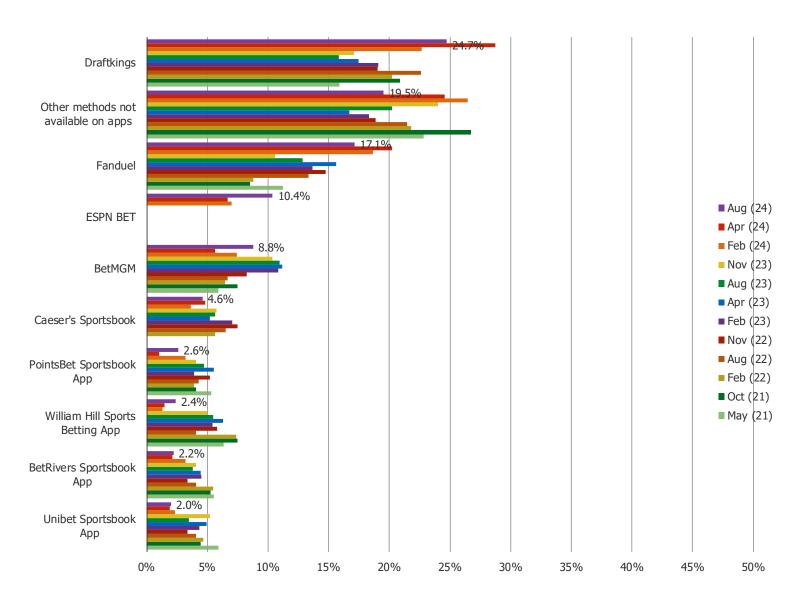

## HAVE YOU EVER PLACED A BET ON ANY OF THE FOLLOWING APPS? (SELECT ALL THAT APPLY)