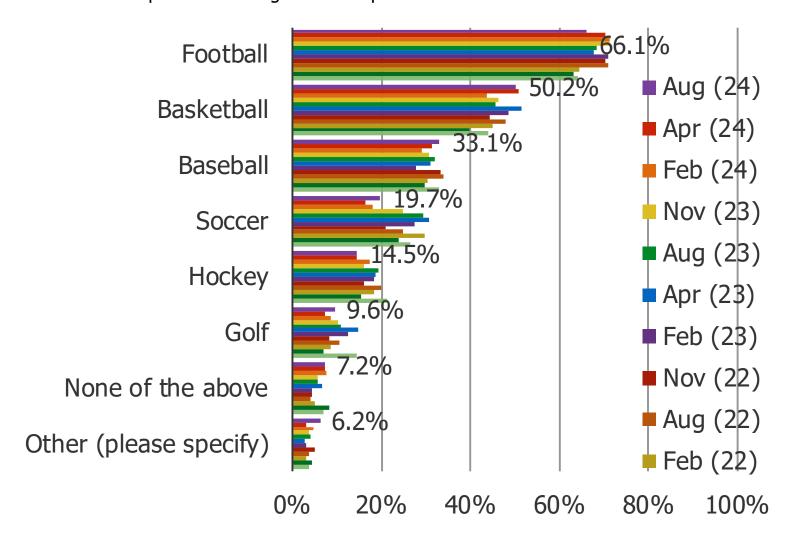

**GAMBLING** 

## HOW OFTEN DO YOU WATCH SPORTS?



#### DO YOU EVER GAMBLE ON SPORTS?



## HAVE YOU RECENTLY CHANGED HOW OFTEN YOU GAMBLE ON SPORTS?



## GOING FORWARD, DO YOU EXPECT THAT YOU WILL INCREASE OR DECREASE HOW OFTEN YOU GAMBLE ON SPORTS?



## IS GAMBLING ON SPORTS LEGAL IN THE STATE THAT YOU LIVE IN?



#### WHEN DID YOU START GAMBLING ON SPORTS?



#### WHICH IS YOUR PREFERENCE FOR GAMBLING ON SPORTS?



#### WHICH IS YOUR PREFERENCE FOR GAMBLING ON SPORTS?

Posed to all respondents who gamble on sports more often than never and only use one ap p to gamble on sports.



0% 10% 20% 30% 40% 50% 60% 70% 80% 90% 100%

#### HOW MANY SPORTS GAMBLING APPS DO YOU USE?



## WHAT SPORTS DO YOU GAMBLE ON? (SELECT ALL THAT APPLY)



#### WOULD YOU CONSIDER GAMBLING ON SPORTS IN THE FUTURE?

Posed to all respondents who do not currently gamble on sports.



# IF SPORTS GAMBLING BECAME LEGAL IN YOUR STATE, WOULD YOU BE INTERESTED IN GAMBLING ON SPORTS?

Posed to respondents who either said sports gambling is not legal in their state or they don't know if sports gambling is legal in their state.



## ARE YOU FAMILIAR WITH ANY OF THE FOLLOWING SITES/APPS?



#### DO YOU HAVE ANY OF THE FOLLOWING DOWNLOADED ON YOUR PHONE?

## Posed to all respondents.



## Cross-over between downloaded apps...

#### Also uses...

|                                 |            |            |        | William Hill   | PointsBet  | Unibet     | BetRivers  |          |            |     |
|---------------------------------|------------|----