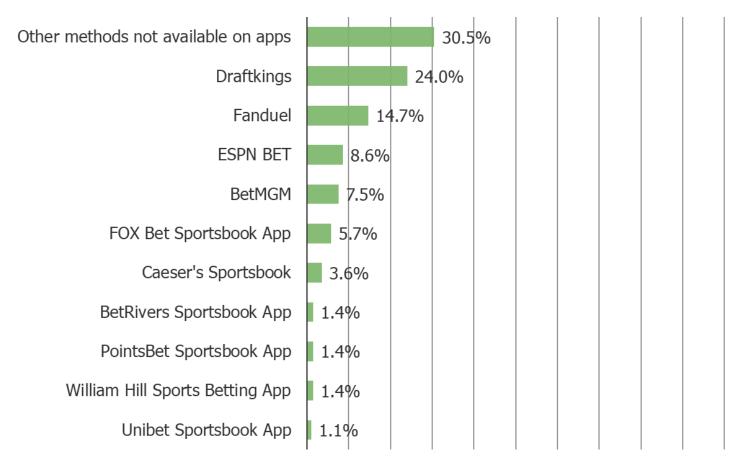

#### WHICH IS YOUR PREFERENCE FOR GAMBLING ON SPORTS?

#### WHICH IS YOUR PREFERENCE FOR GAMBLING ON SPORTS?

Posed to all respondents who gamble on sports more often than never and only use one ap p to gamble on sports.

0% 10% 20% 30% 40% 50% 60% 70% 80% 90% 100%