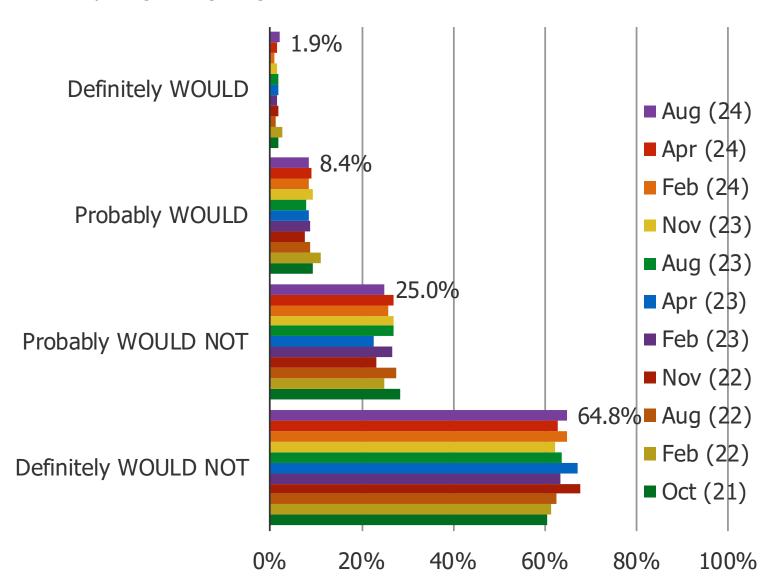

#### WOULD YOU CONSIDER GAMBLING ON SPORTS IN THE FUTURE?

Posed to all respondents who do not currently gamble on sports.