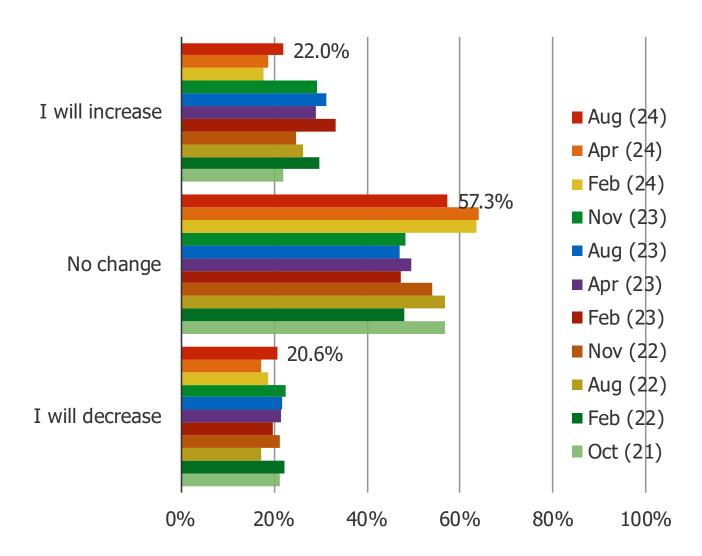

## GOING FORWARD, DO YOU EXPECT THAT YOU WILL INCREASE OR DECREASE HOW OFTEN YOU GAMBLE ON SPORTS?