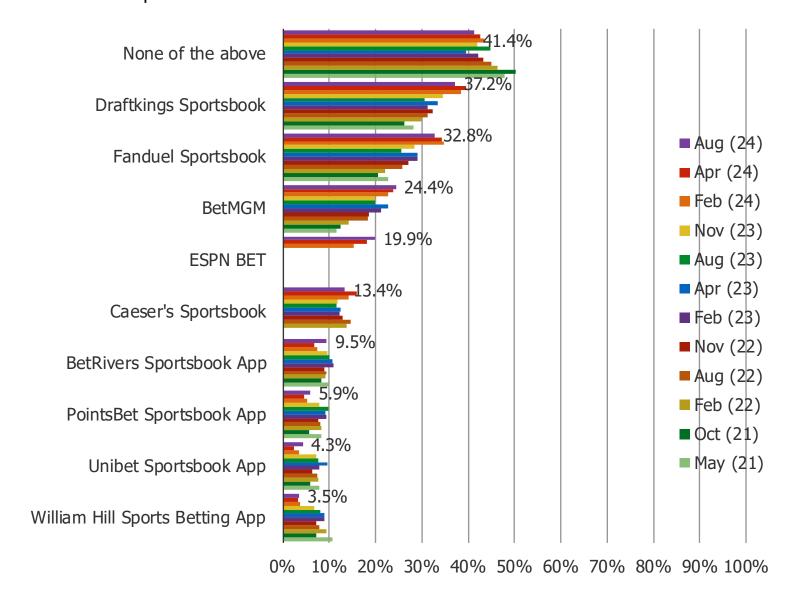

IS YOUR PREFERENCE FOR GAMBLING ON SPORTS?



#### WHICH IS YOUR PREFERENCE FOR GAMBLING ON SPORTS?

Posed to all respondents who gamble on sports more often than never and only use one ap p to gamble on sports.



0% 10% 20% 30% 40% 50% 60% 70% 80% 90% 100%

#### HOW MANY SPORTS GAMBLING APPS DO YOU USE?



## WHAT SPORTS DO YOU GAMBLE ON? (SELECT ALL THAT APPLY)



#### WOULD YOU CONSIDER GAMBLING ON SPORTS IN THE FUTURE?

Posed to all respondents who do not currently gamble on sports.



# IF SPORTS GAMBLING BECAME LEGAL IN YOUR STATE, WOULD YOU BE INTERESTED IN GAMBLING ON SPORTS?

Posed to respondents who either said sports gambling is not legal in their state or they don't know if sports gambling is legal in their state.



## ARE YOU FAMILIAR WITH ANY OF THE FOLLOWING SITES/APPS?



#### DO YOU HAVE ANY OF THE FOLLOWING DOWNLOADED ON YOUR PHONE?

## Posed to all respondents.



## Cross-over between downloaded apps...

#### Also uses...

|                                 |            |            |        | William Hill   | PointsBet  | Unibet     | BetRivers  |          |            |     |
|---------------------------------|------------|------------|--------|----------------|------------|------------|------------|----------|------------|-----|
|                                 | Draftkings | Fanduel    |        | Sports Betting | Sportsbook | Sportsbook | Sportsbook |          | Caeser's   |     |
| Has Downloaded                  | Sportsbook | Sportsbook | BetMGM | App            | Арр        | App        | App        | ESPN BET | Sportsbook | N=  |
| Draftkings