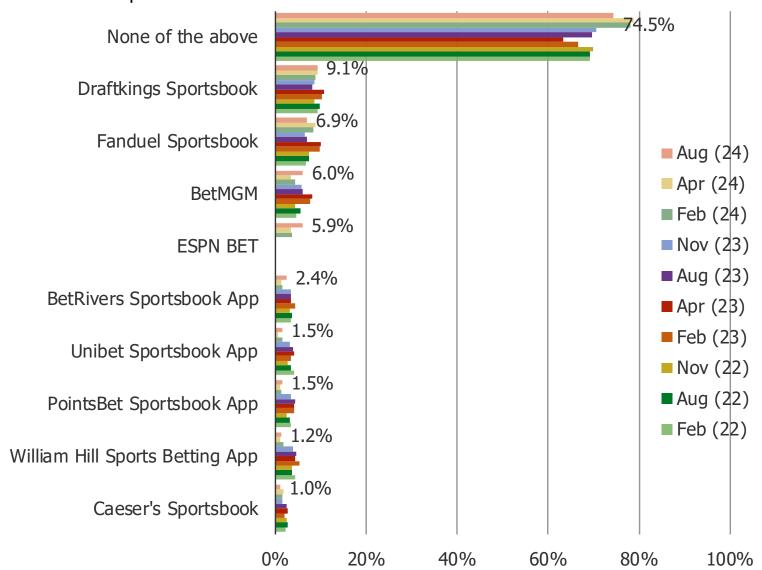

## HAVE YOU EVER PLACED A BET ON ANY OF THE FOLLOWING APPS? (SELECT ALL THAT APPLY)