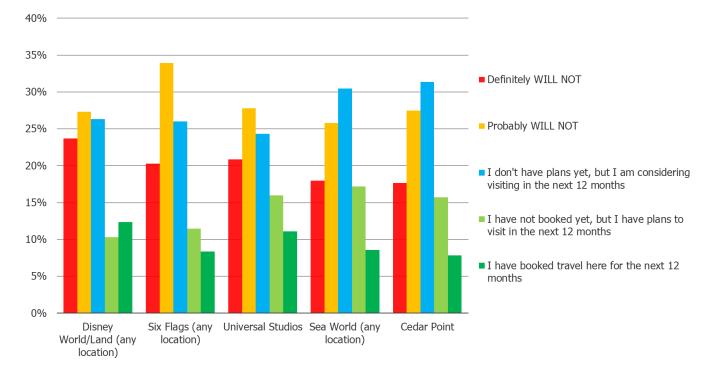

sited the below most recently in the past three years.



|                          | N=  |
|--------------------------|-----|
| Disney World (Florida)   | 133 |
| Disney Land (California) | 70  |
| Six Flags (any location) | 143 |
| Universal Studios        | 129 |
| Sea World (any location) | 85  |
| Cedar Point              | 43  |
| Knott's Berry Farm       | 36  |
| Dollywood                | 41  |
| Busch Gardens            | 48  |

...

### HOW LIKELY ARE YOU TO VISIT THE FOLLOWING IN THE NEXT 12 MONTHS ...?

## Posed to all respondents.



### HOW LIKELY ARE YOU TO VISIT THE FOLLOWING IN THE NEXT 12 MONTHS ...?



## Posed to all respondents.

### HOW LIKELY ARE YOU TO VISIT THE FOLLOWING IN THE NEXT 12 MONTHS ...?



## Posed to respondents who have been ONE TIME in the past.





WHAT IS THE PRIMARY REASON YOU ARE NOT VISITING A SIX FLAGS THEME PARK IN THE NEXT 12 MONTHS?



IS THERE ANYTHING THAT WOULD MAKE YOU INTERESTED IN VISITING A SIX FLAGS THEME PARK IN THE FUTURE?



WHAT IS THE PRIMARY REASON YOU ARE NOT VISITING A DISNEY THEME PARK IN THE NEXT 12 MONTHS?



IS THERE ANYTHING THAT WOULD MAKE YOU INTERESTED IN VISITING A DISNEY THEME PARK IN THE FUTURE?



WHAT IS THE PRIMARY REASON YOU ARE NOT VISITING A SEA WORLD THEME PARK IN THE NEXT 12 MONTHS?



IS THERE ANYTHING THAT WOULD MAKE YOU INTERESTED IN VISITING A SEA WORLD THEME PARK IN THE FUTURE?





MONTHLY SURVEY – THEME PARK VISIT INTENTIONS TRACKER



Note: Latest Datapoint is July 2024