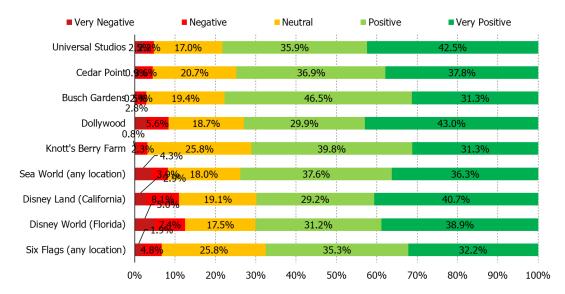

### WHAT IS YOUR OPINION OF THE FOLLOWING:

Posed to all respondents who have visited the below.

|                          | N=  |
|--------------------------|-----|
| Disney World (Florida)   | 378 |
| Disney Land (California) | 209 |
| Six Flags (any location) | 419 |
| Universal Studios        | 318 |
| Sea World (any location) | 306 |
| Cedar Point              | 111 |
| Knott's Berry Farm       | 128 |
| Dollywood                | 107 |
| Busch Gardens            | 211 |