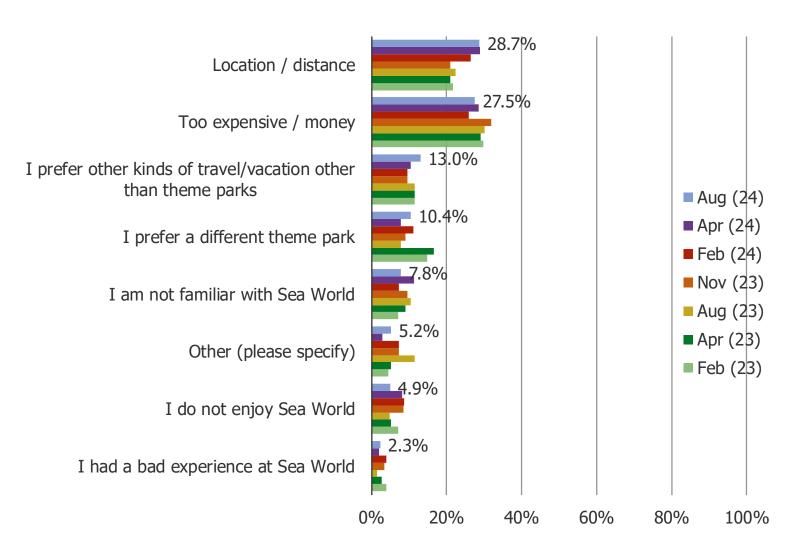

WHAT IS THE PRIMARY REASON YOU ARE NOT VISITING A DISNEY THEME PARK IN THE NEXT 12 MONTHS?

IS THERE ANYTHING THAT WOULD MAKE YOU INTERESTED IN VISITING A DISNEY THEME PARK IN THE FUTURE?

WHAT IS THE PRIMARY REASON YOU ARE NOT VISITING A SEA WORLD THEME PARK IN THE NEXT 12 MONTHS?

IS THERE ANYTHING THAT WOULD MAKE YOU INTERESTED IN VISITING A SEA WORLD THEME PARK IN THE FUTURE?

MONTHLY SURVEY – THEME PARK VISIT INTENTIONS TRACKER

Note: Latest Datapoint is July 2024