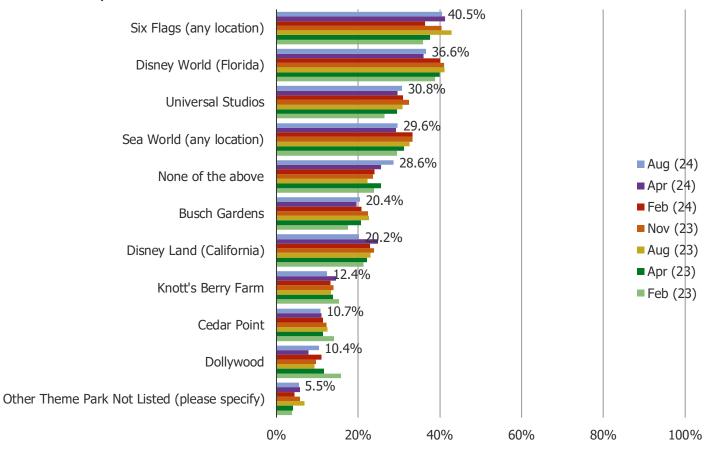

### HOW LIKELY ARE YOU TO VISIT THE FOLLOWING IN THE NEXT 12 MONTHS ...?

## Posed to all respondents.