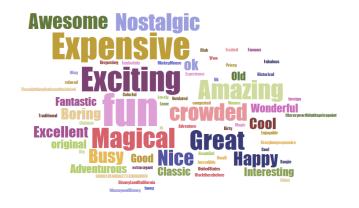

## Time Series (Weighted Average)

IF YOU HAD TO USE ONE WORD TO DESCRIBE THE FOLLOWING, WHAT WOULD IT BE?

Posed to all respondents who have visited each of the below.

## SIX FLAGS