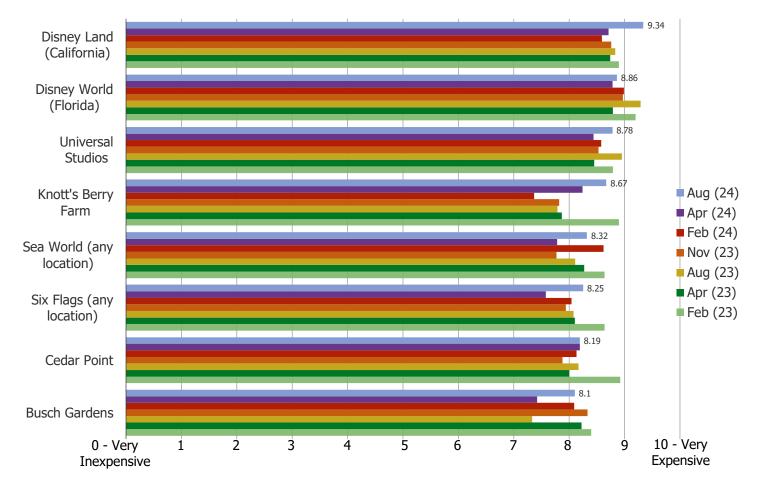

# THINKING ABOUT YOUR MOST RECENT VISIT, HOW WOULD YOU RATE THE PRICING OF VISITING THE THEME PARK?

Posed to all respondents who have visited the below most recently in the past three years.

|                          | N=  |
|--------------------------|-----|
| Disney World (Florida)   | 133 |
| Disney Land (California) | 70  |
| Six Flags (any location) | 143 |
| Universal Studios        | 129 |
| Sea World (any location) | 85  |
| Cedar Point              | 43  |
| Knott's Berry Farm       | 36  |
| Dollywood                | 41  |
| Busch Gardens            | 48  |