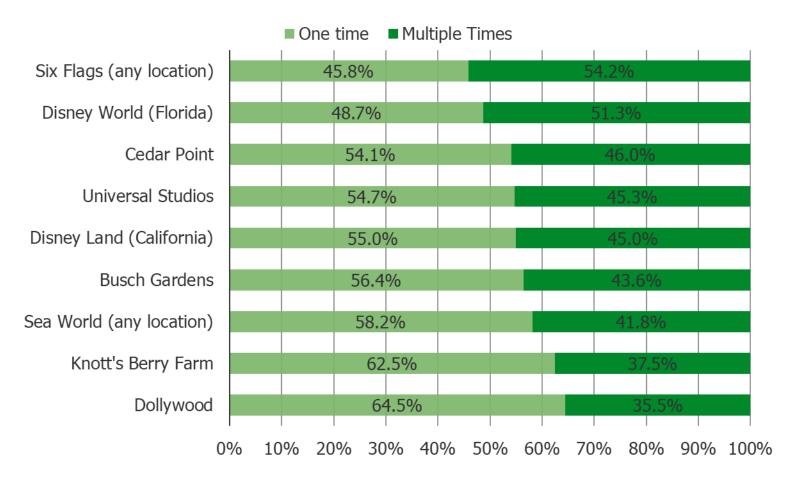

### HOW MANY TIMES HAVE YOU TAKEN TRIPS TO THE FOLLOWING OVER THE YEARS?

## Posed to all respondents who have visited each of the below.

|                          | N = |
|--------------------------|-----|
| Six Flags (any location) | 419 |
| Disney World (Florida)   | 378 |
| Universal Studios        | 318 |
| Sea World (any location) | 306 |
| Busch Gardens            | 211 |
| Disney Land (California) | 209 |
| Knott's Berry Farm       | 128 |
| Cedar Point              | 111 |
| Dollywood                | 107 |