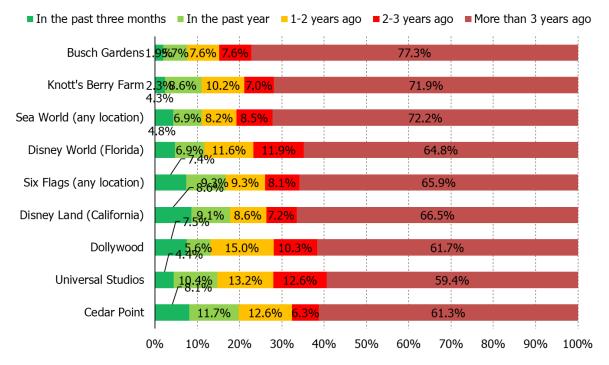

#### WHEN DID YOU MOST RECENTLY VISIT THIS THEME PARK?

## Posed to all respondents who have visited each of the below.

|                          | N=  |
|--------------------------|-----|
| Disney World (Florida)   | 378 |
| Disney Land (California) | 209 |
| Six Flags (any location) | 419 |
| Universal Studios        | 318 |
| Sea World (any location) | 306 |
| Cedar Point              | 111 |
| Knott's Berry Farm       | 128 |
| Dollywood                | 107 |
| Busch Gardens            | 211 |