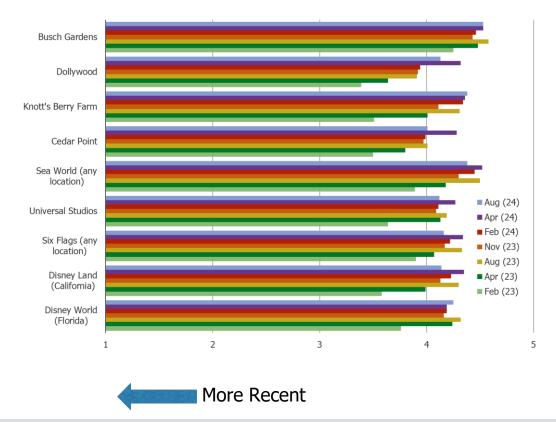

#### WHEN DID YOU MOST RECENTLY VISIT THIS THEME PARK?

## Posed to all respondents who have visited each of the below.

|                          | N=  |
|--------------------------|-----|
| Disney World (Florida)   | 378 |
| Disney Land (California) | 209 |
| Six Flags (any location) | 419 |
| Universal Studios        | 318 |
| Sea World (any location) | 306 |
| Cedar Point              | 111 |
| Knott's Berry Farm       | 128 |
| Dollywood                | 107 |
| Busch Gardens            | 211 |