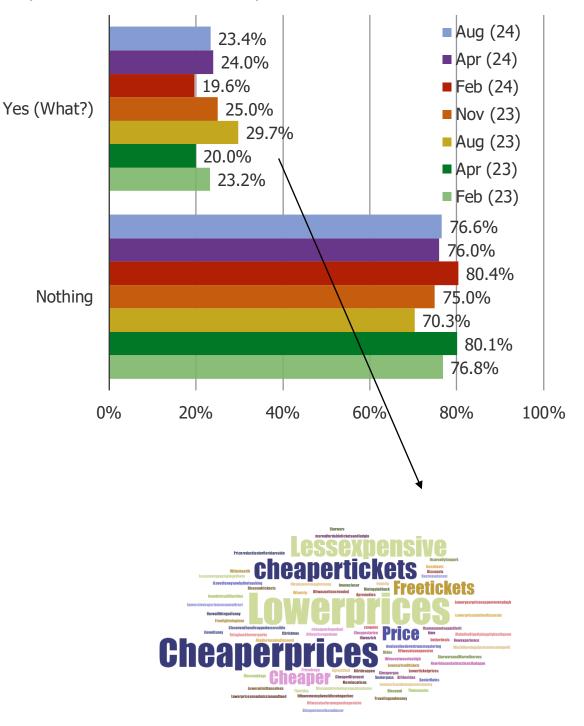

WHAT IS THE PRIMARY REASON YOU ARE NOT VISITING A DISNEY THEME PARK IN THE NEXT 12 MONTHS?

IS THERE ANYTHING THAT WOULD MAKE YOU INTERESTED IN VISITING A DISNEY THEME PARK IN THE FUTURE?

WHAT IS THE PRIMARY REASON YOU ARE NOT VISITING A SEA WORLD THEME PARK IN THE NEXT 12 MONTHS?

IS THERE ANYTHING THAT WOULD MAKE YOU INTERESTED IN VISITING A SEA WORLD THEME PARK IN THE FUTURE?

MONTHLY SURVEY – THEME PARK VISIT INTENTIONS TRACKER

Note: Latest Datapoint is July 2024