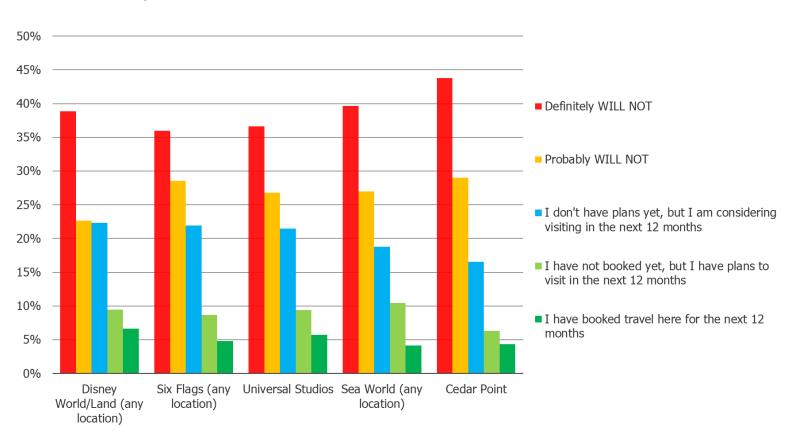

### HOW LIKELY ARE YOU TO VISIT THE FOLLOWING IN THE NEXT 12 MONTHS ...?

## Posed to all respondents.