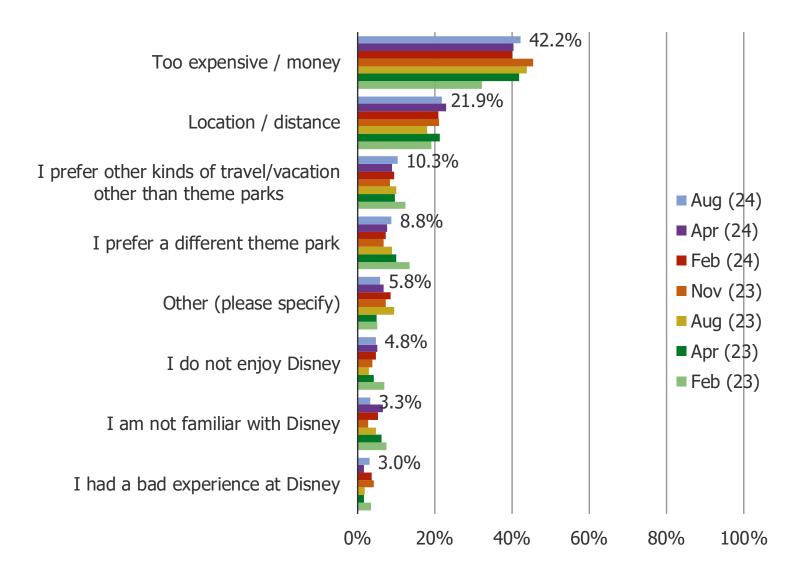

WHAT IS THE PRIMARY REASON YOU ARE NOT VISITING A DISNEY THEME PARK IN THE NEXT 12 MONTHS?

IS THERE ANYTHING THAT WOULD MAKE YOU INTERESTED IN VISITING A DISNEY THEME PARK IN THE FUTURE?

WHAT IS THE PRIMARY REASON YOU ARE NOT VISITING A SEA WORLD THEME PARK IN THE NEXT 12 MONTHS?