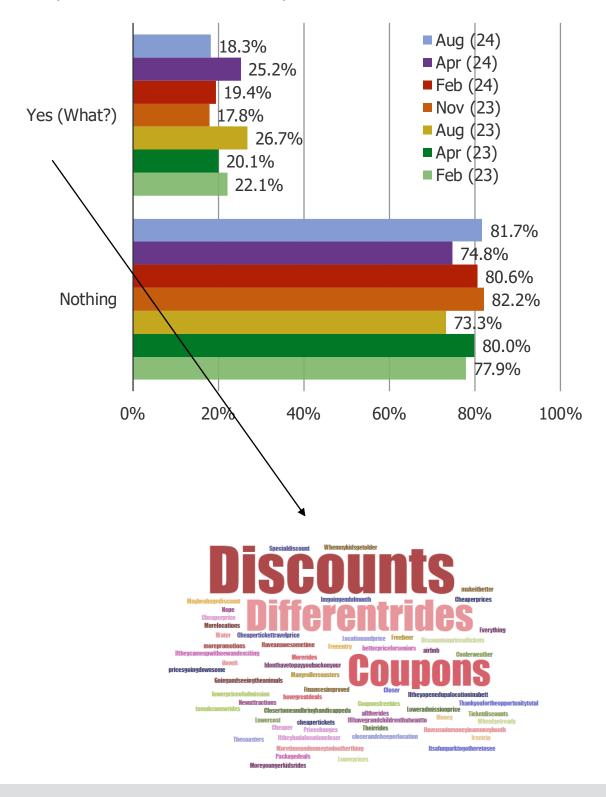

## Posed to respondents who have been ONE TIME in the past.

WHAT IS THE PRIMARY REASON YOU ARE NOT VISITING A SIX FLAGS THEME PARK IN THE NEXT 12 MONTHS?

IS THERE ANYTHING THAT WOULD MAKE YOU INTERESTED IN VISITING A SIX FLAGS THEME PARK IN THE FUTURE?