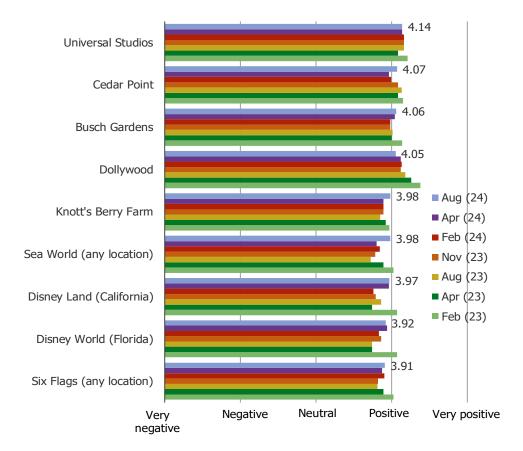

### WHAT IS YOUR OPINION OF THE FOLLOWING:

Posed to all respondents who have visited the below.

|                          | N=  |
|--------------------------|-----|
| Disney World (Florida)   | 378 |
| Disney Land (California) | 209 |
| Six Flags (any location) | 419 |
| Universal Studios        | 318 |
| Sea World (any location) | 306 |
| Cedar Point              | 111 |
| Knott's Berry Farm       | 128 |
| Dollywood                | 107 |
| Busch Gardens            | 211 |