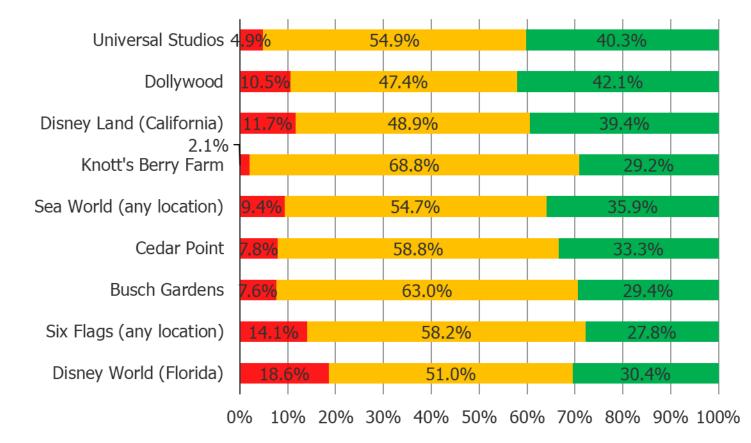

YOU MENTIONED THAT YOU HAVE TAKEN VISITS TO THE FOLLOWING MULTIPLE TIMES. IN YOUR OPINION, HAS THE EXPERIENCE GOTTEN BETTER OR WORSE VISITING THE FOLLOWING OVER TIME?

Posed to all respondents who have taken visits to the following multiple times.

|                          | N = |
|--------------------------|-----|
| Six Flags (any location) | 227 |
| Disney World (Florida)   | 194 |
| Universal Studios        | 144 |
| Sea World (any location) | 128 |
| Disney Land (California) | 94  |
| Busch Gardens            | 92  |
| Cedar Point              | 51  |
| Knott's Berry Farm       | 48  |
| Dollywood                | 38  |