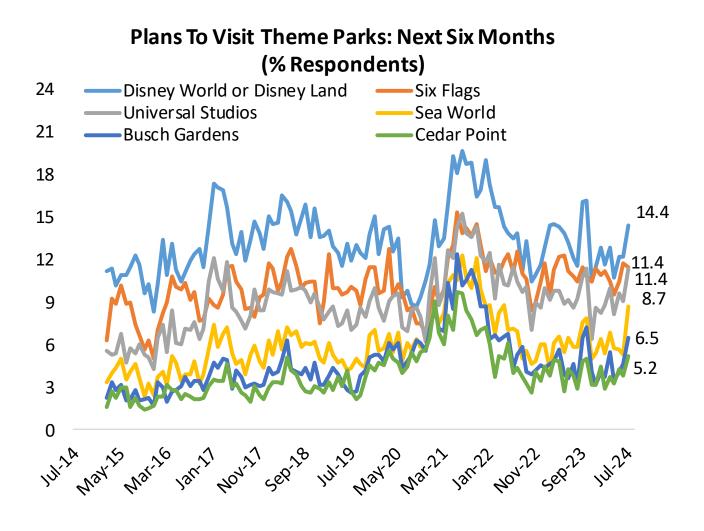

### HOW LIKELY ARE YOU TO VISIT THE FOLLOWING IN THE NEXT 12 MONTHS ...?

## Posed to all respondents.

IS THERE ANYTHING THAT WOULD MAKE YOU INTERESTED IN VISITING A SEA WORLD THEME PARK IN THE FUTURE?

MONTHLY SURVEY – THEME PARK VISIT INTENTIONS TRACKER

Note: Latest Datapoint is July 2024