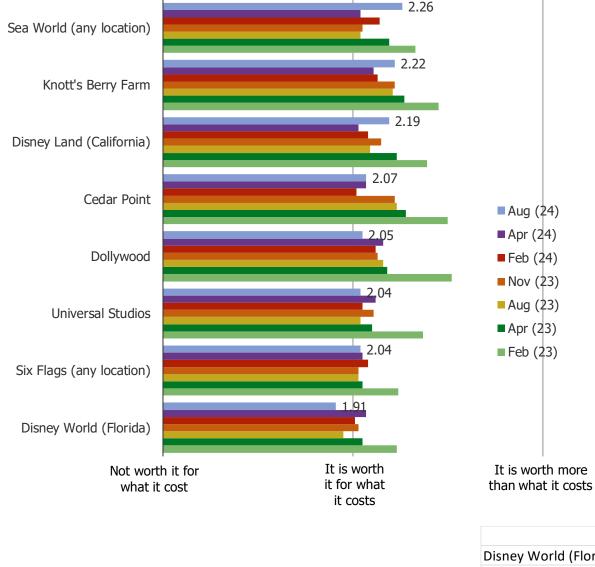

IN YOUR OPINION, HOW WORTH IT IS THE EXPERIENCE FOR THE PRICE THAT IT COST TO VISIT THE THEME PARK?

Posed to all respondents who have visited the below most recently in the past three years.

|                          | N=  |
|--------------------------|-----|
| Disney World (Florida)   | 133 |
| Disney Land (California) | 70  |
| Six Flags (any location) | 143 |
| Universal Studios        | 129 |
| Sea World (any location) | 85  |
| Cedar Point              | 43  |
| Knott's Berry Farm       | 36  |
| Dollywood                | 41  |
| Busch Gardens            | 48  |