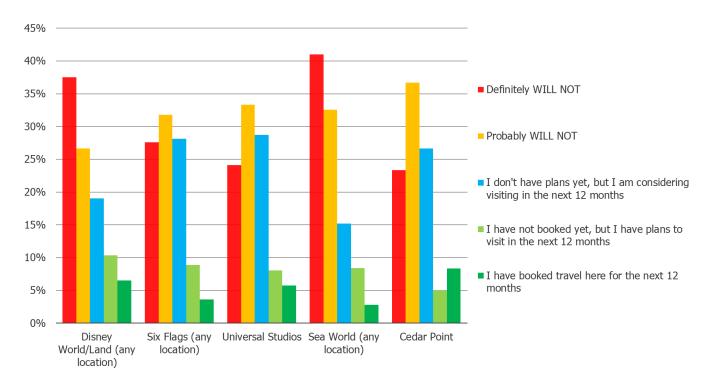

ST TO VISIT THE THEME PARK?

Posed to all respondents who have visited the below most recently in the past three years.



|                          | N=  |
|--------------------------|-----|
| Disney World (Florida)   | 133 |
| Disney Land (California) | 70  |
| Six Flags (any location) | 143 |
| Universal Studios        | 129 |
| Sea World (any location) | 85  |
| Cedar Point              | 43  |
| Knott's Berry Farm       | 36  |
| Dollywood                | 41  |
| Busch Gardens            | 48  |

...

### HOW LIKELY ARE YOU TO VISIT THE FOLLOWING IN THE NEXT 12 MONTHS ...?

## Posed to all respondents.



### HOW LIKELY ARE YOU TO VISIT THE FOLLOWING IN THE NEXT 12 MONTHS ...?



## Posed to all respondents.

### HOW LIKELY ARE YOU TO VISIT THE FOLLOWING IN THE NEXT 12 MONTHS ...?



## Posed to respondents who have been ONE TIME in the past.





WHAT IS THE PRIMARY REASON YOU ARE NOT VISITING A SIX FLAGS THEME PARK IN THE NEXT 12 MONTHS?



IS THERE ANYTHING THAT WOULD MAKE YOU INTERESTED IN VISITING A SIX FLAGS THEME PARK IN THE FUTURE?



WHAT IS THE PRIMARY REASON YOU ARE NOT VISITING A DISNEY THEME PARK IN THE NEXT 12 MONTHS?



IS THERE ANYTHING THAT WOULD MAKE YOU INTERESTED IN VISITING A DISNEY THEME PARK IN THE FUTURE?



WHAT IS THE PRIMARY REASON YOU ARE NOT VISITING A SEA WORLD THEME PARK IN THE NEXT 12 MONTHS?



IS THERE ANYTHING THAT WOULD MAKE YOU INTERESTED IN VISITING A SEA WORLD THEME PARK IN THE FUTURE?





MONTHLY SURVEY – THEME PARK VISIT INTENTIONS TRACKER



Note: Latest Datapoint is July 2024