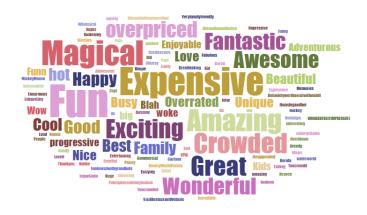

## Time Series (Weighted Average)

IF YOU HAD TO USE ONE WORD TO DESCRIBE THE FOLLOWING, WHAT WOULD IT BE?

Posed to all respondents who have visited each of the below.

## DISNEYWORLD

DISNEYLAND