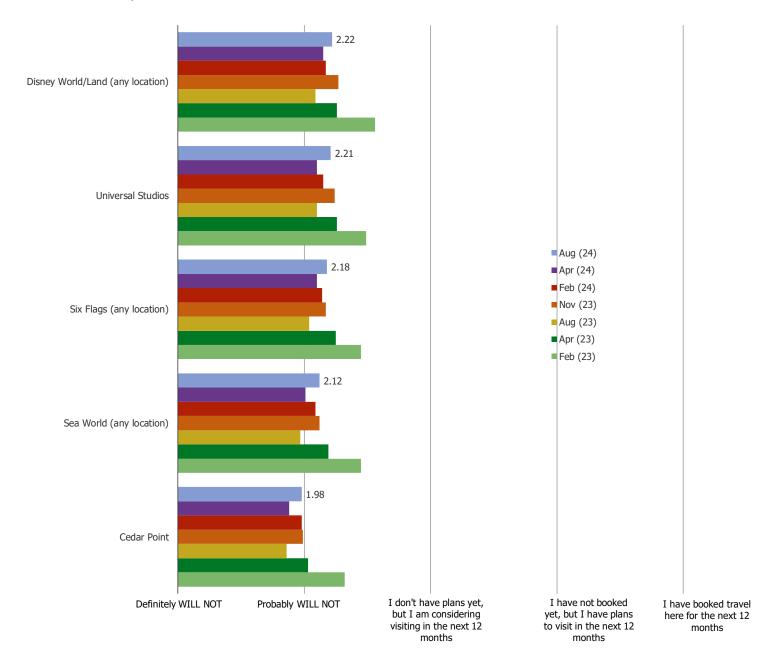

### HOW LIKELY ARE YOU TO VISIT THE FOLLOWING IN THE NEXT 12 MONTHS ...?

## Posed to all respondents.