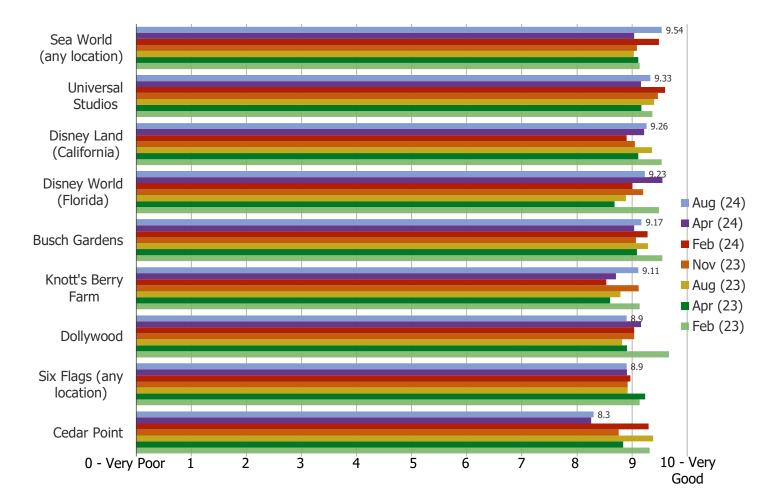

## August 24 Data Breakout

THINKING ABOUT YOUR MOST RECENT VISIT, HOW WOULD YOU RATE THE EXPERIENCE YOU HAD IN THE THEME PARK?

Posed to all respondents who have visited the below most recently in the past three years.

|                          | N=  |
|--------------------------|-----|
| Disney World (Florida)   | 133 |
| Disney Land (California) | 70  |
| Six Flags (any location) | 143 |
| Universal Studios        | 129 |
| Sea World (any location) | 85  |
| Cedar Point              | 43  |
| Knott's Berry Farm       | 36  |
| Dollywood                | 41  |
| Busch Gardens            | 48  |