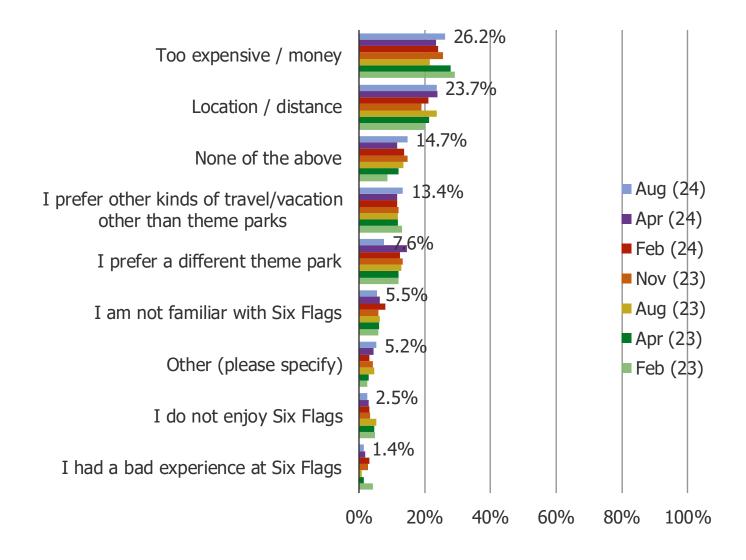

## Posed to respondents who have been ONE TIME in the past.

WHAT IS THE PRIMARY REASON YOU ARE NOT VISITING A SIX FLAGS THEME PARK IN THE NEXT 12 MONTHS?

IS THERE ANYTHING THAT WOULD MAKE YOU INTERESTED IN VISITING A SIX FLAGS THEME PARK IN THE FUTURE?