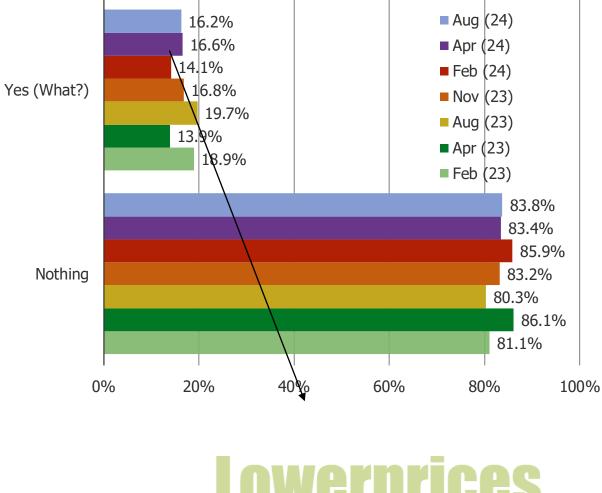

IS THERE ANYTHING THAT WOULD MAKE YOU INTERESTED IN VISITING A SEA WORLD THEME PARK IN THE FUTURE?

MONTHLY SURVEY – THEME PARK VISIT INTENTIONS TRACKER

Note: Latest Datapoint is July 2024