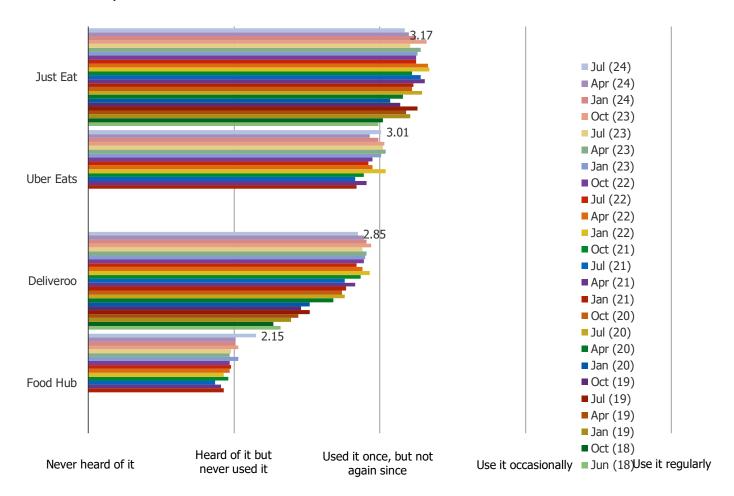

#### WHAT IS YOUR EXPERIENCE WITH THE FOLLOWING MEAL DELIVERY APPS/SERVICES?

USAGE CROSS-OVER: <u>JUST EAT</u> USERS (REGULARLY OR OCCASIONALLY) ALSO USES ..... (REGULARLY OR OCCASIONALLY)

Posed to Just Eat users.