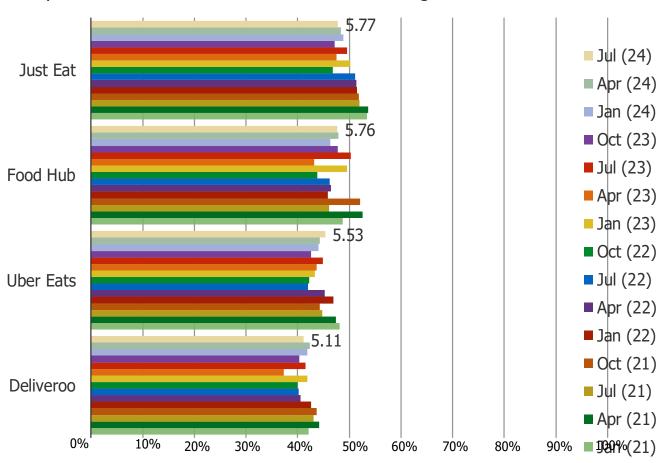

# WHAT PERCENTAGE OF YOUR FOOD DELIVERY/TAKEAWAY ORDERS DO YOU MAKE THROUGH THE FOLLOWING?

Posed to respondents who have used each of the following.

Chart above is a weighted average in which:

0% = 1

10% = 2

20% = 3

30% = 4

40% = 5

50% = 6

60% = 7

70% = 8

80% = 9

90% = 10

100% = 11

| <b>\</b> | nacnal | keıntel | -com   |
|----------|--------|---------|--------|
| V        |        |         | I.COII |

BESPOKE MARKET INTELLIGENCE

Food Delivery and Grocery