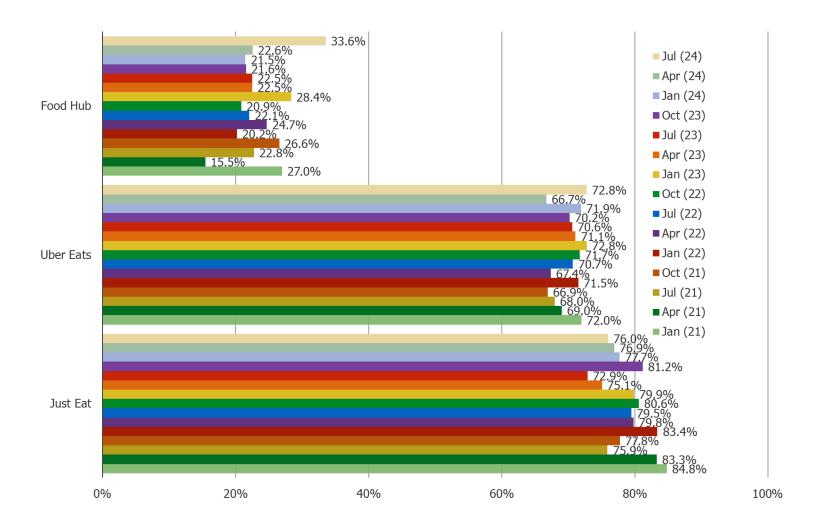

#### WHAT IS YOUR EXPERIENCE WITH THE FOLLOWING MEAL DELIVERY APPS/SERVICES?

USAGE CROSS-OVER: <u>JUST EAT</u> USERS (REGULARLY OR OCCASIONALLY) ALSO USES ..... (REGULARLY OR OCCASIONALLY)

Posed to Just Eat users.

USAGE CROSS-OVER: <u>DELIVEROO</u> USERS (REGULARLY OR OCCASIONALLY) ALSO USES ..... (REGULARLY OR OCCASIONALLY)

#### Posed to Deliveroo users.

USAGE CROSS-OVER: <u>UBER EATS</u> USERS (REGULARLY OR OCCASIONALLY) ALSO USES ..... (REGULARLY OR OCCASIONALLY)

Posed to Uber Eats users.