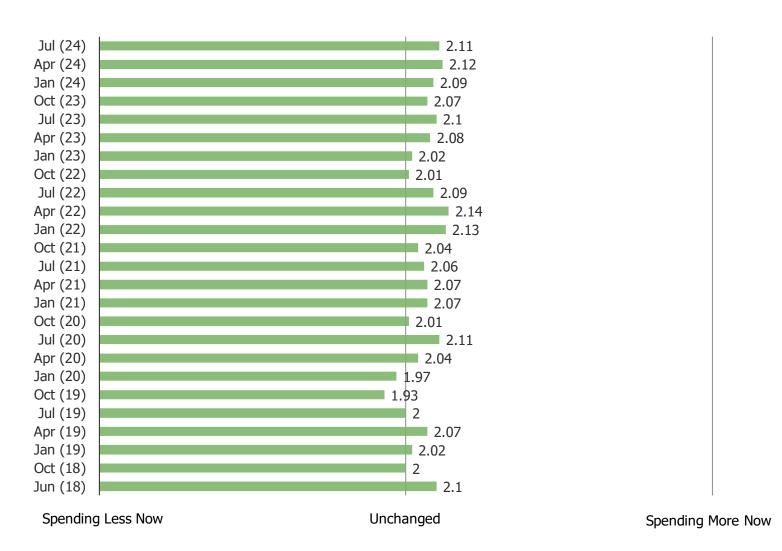

#### IN GENERAL, WOULD YOU SAY YOUR GROCERY SPENDING HAS CHANGED OVER THE PAST YEAR?