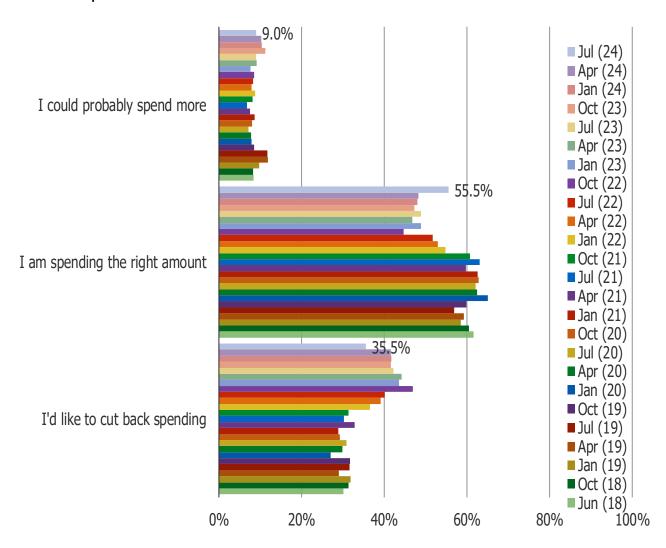

ondents who have used each of the following.



Chart above is a weighted average in which:

0% = 1

10% = 2

20% = 3

30% = 4

40% = 5

50% = 6

60% = 7

70% = 8

80% = 9

90% = 10

100% = 11

| <b>\</b> | nacnal | keıntel | -com   |
|----------|--------|---------|--------|
| V        |        |         | I.COII |

BESPOKE MARKET INTELLIGENCE

Food Delivery and Grocery

# FOOD DELIVERY AND COVID IMPACTS

#### PLEASE ESTIMATE YOUR USAGE OF FOOD DELIVERY/TAKEAWAY APPS DURING THE FOLLOWING PERIODS:



| WWW. | pespol | keintel | .com |
|------|--------|---------|------|

Food Delivery and Grocery

## **GROCERY STORES SHOPPING TRENDS**

#### IN GENERAL, WOULD YOU SAY YOUR GROCERY SPENDING HAS CHANGED OVER THE PAST YEAR?



#### DO YOU THINK YOU CURRENTLY SPEND THE RIGHT AMOUNT ON GROCERIES?