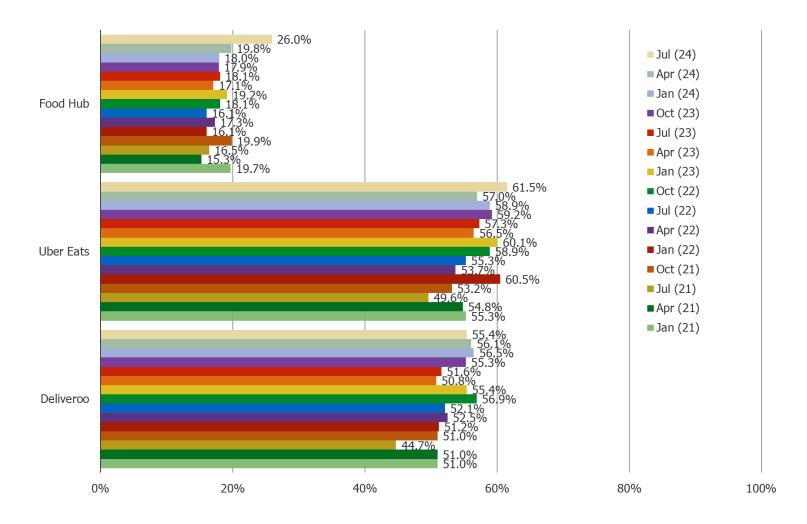

#### PLEASE RATE HOW GOOD THE FOLLOWING ARE WHEN IT COMES TO USER EXPERIENCE:

Posed to respondents who have used each of the following.