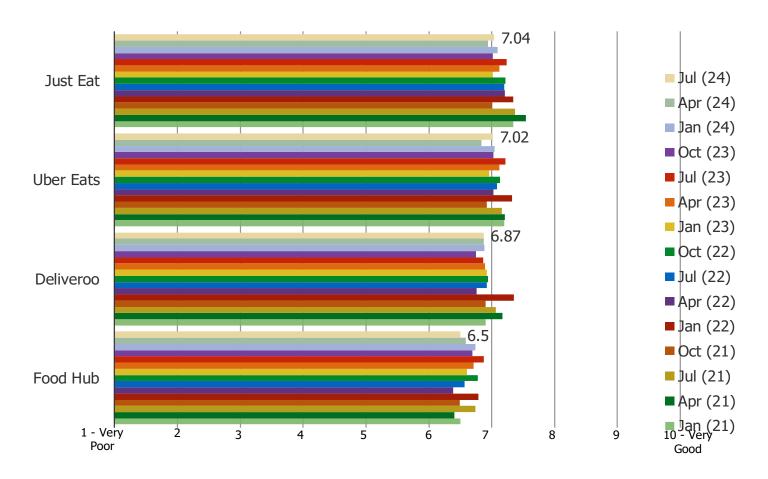

#### PLEASE RATE HOW GOOD THE FOLLOWING ARE WHEN IT COMES TO USER EXPERIENCE:

Posed to respondents who have used each of the following.