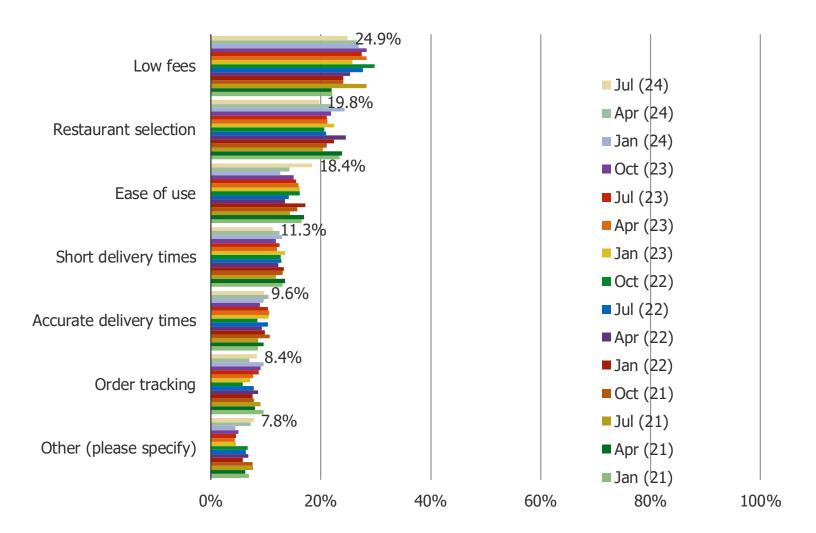

#### WHAT IS THE MOST IMPORTANT FEATURE IN DECIDING WHICH FOOD DELIVERY/TAKEAWAY APP TO USE?

| SESPOKE MARKET INTELLIGENCE  Food Delivery and Grocery | www.bespokeintel.com |  |
|--------------------------------------------------------|----------------------|--|
|                                                        |                      |  |
|                                                        |                      |  |
|                                                        |                      |  |
|                                                        |                      |  |
|                                                        |                      |  |