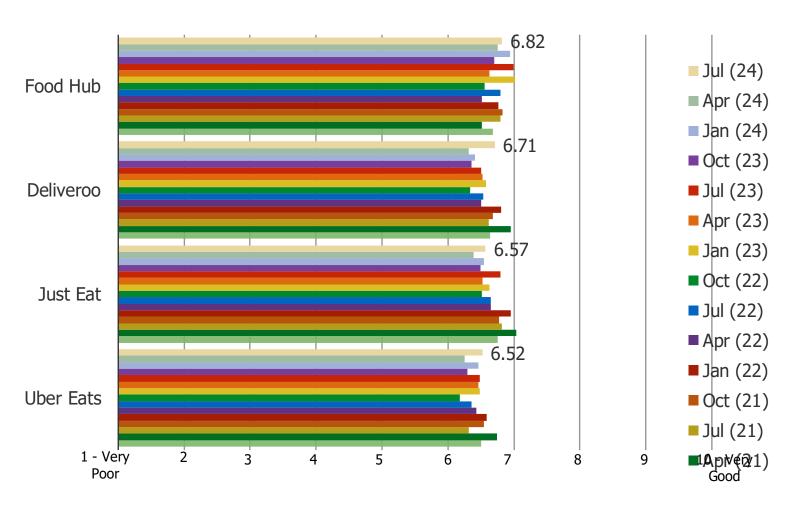

#### PLEASE RATE HOW GOOD THE FOLLOWING ARE WHEN IT COMES TO USER EXPERIENCE:

Posed to respondents who have used each of the following.