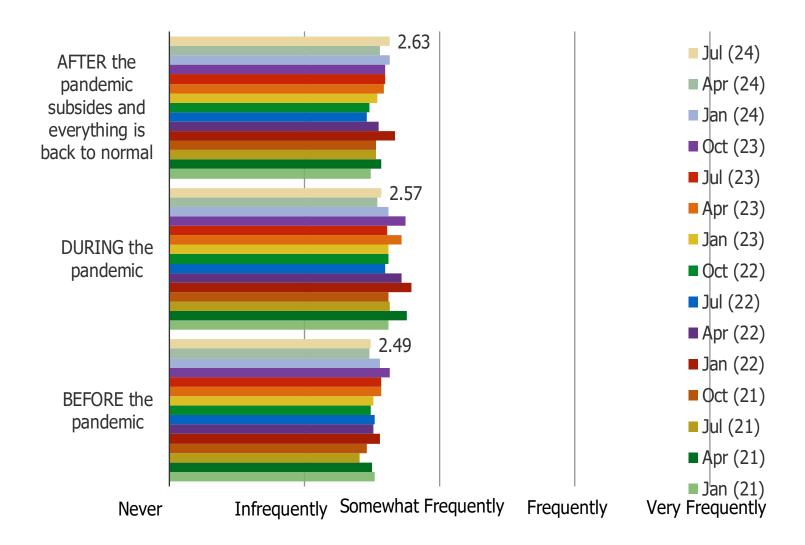

#### PLEASE ESTIMATE YOUR USAGE OF FOOD DELIVERY/TAKEAWAY APPS DURING THE FOLLOWING PERIODS:

| WWW. | pespol | keintel | .com |
|------|--------|---------|------|

Food Delivery and Grocery