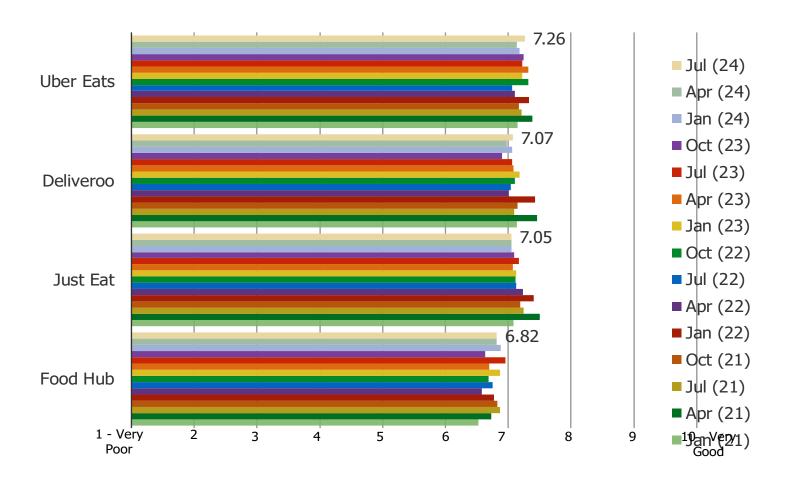

#### PLEASE RATE THE FOLLOWING WHEN IT COMES TO RESTAURANT SELECTION...

Posed to respondents who have used each of the following.