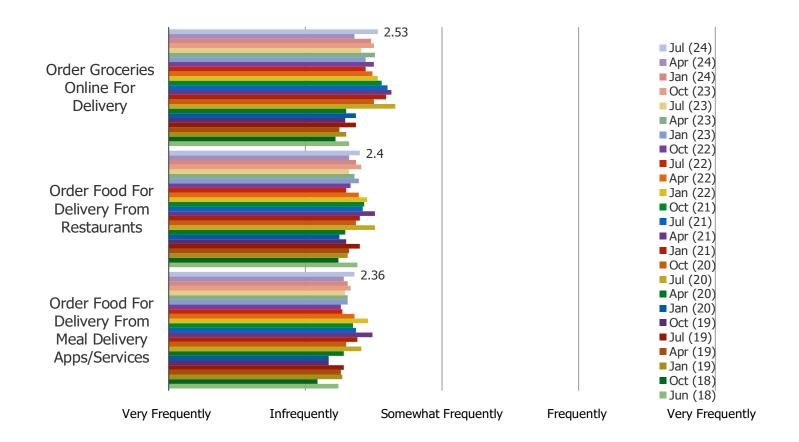

# FOOD DELIVERY USAGE

## **UK Food Delivery | July 2024**

#### HOW OFTEN DO YOU...



#### WHAT IS YOUR EXPERIENCE WITH THE FOLLOWING MEAL DELIVERY APPS/SERVICES?



USAGE CROSS-OVER: <u>JUST EAT</u> USERS (REGULARLY OR OCCASIONALLY) ALSO USES ..... (REGULARLY OR OCCASIONALLY)

Posed to Just Eat users.



USAGE CROSS-OVER: <u>DELIVEROO</u> USERS (REGULARLY OR OCCASIONALLY) ALSO USES ..... (REGULARLY OR OCCASIONALLY)

#### Posed to Deliveroo users.



USAGE CROSS-OVER: <u>UBER EATS</u> USERS (REGULARLY OR OCCASIONALLY) ALSO USES ..... (REGULARLY OR OCCASIONALLY)

Posed to Uber Eats users.



#### WHAT IS THE MOST IMPORTANT FEATURE IN DECIDING WHICH FOOD DELIVERY/TAKEAWAY APP TO USE?



| SESPOKE MARKET INTELLIGENCE  Food Delivery and Grocery | www.bespokeintel.com |  |
|--------------------------------------------------------|----------------------|--|
|