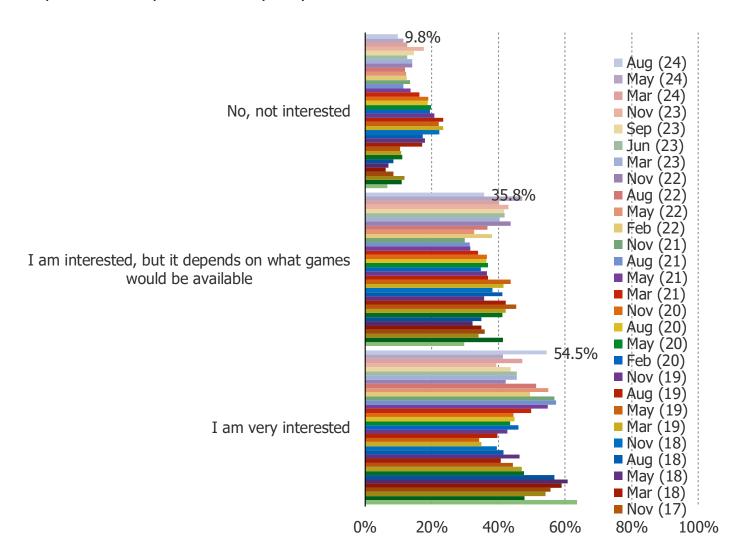

# WOULD YOU CONSIDER USING VIDEO GAME STREAMING SERVICES PROVIDED WITHIN PLAYSTATION STORES?

HOW INTERESTED WOULD YOU BE IN GAINING ACCESS TO PLAYSTATION GAMES FOR A MONTHLY SUBSCRIPTION PRICE?