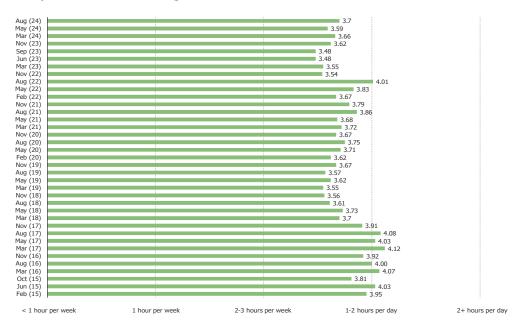

#### HOW OFTEN DO YOU PLAY VIDEO GAMES?

This question was posed to the target audience.