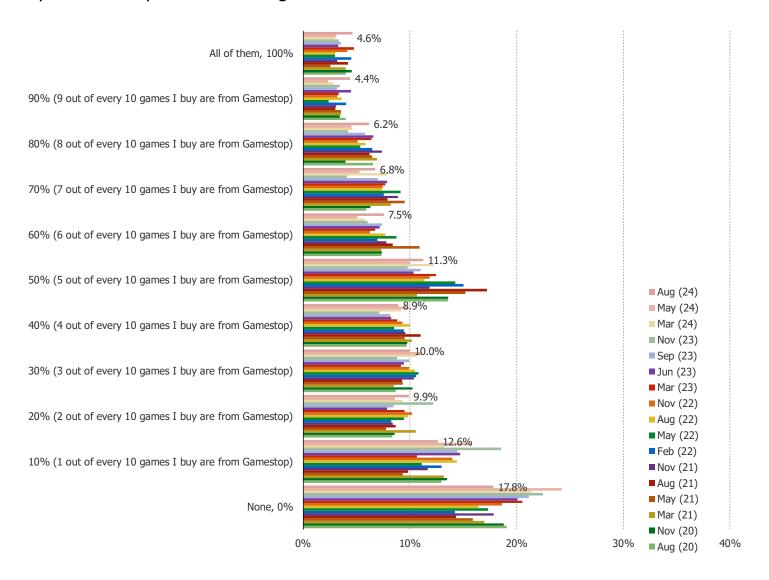

#### IF YOU WERE BUYING A BRAND NEW GAME TODAY, WHERE WOULD YOU PURCHASE IT?

HOW LARGE OF A ROLE DO YOU THINK GAMESTOP WILL PLAY AS DIGITALLY DOWNLOADED GAMES BECOME MORE POPULAR?

AROUND WHAT PERCENTAGE OF ALL THE GAMES THAT YOU BUY DO YOU PURCHASE THROUGH GAMESTOP?