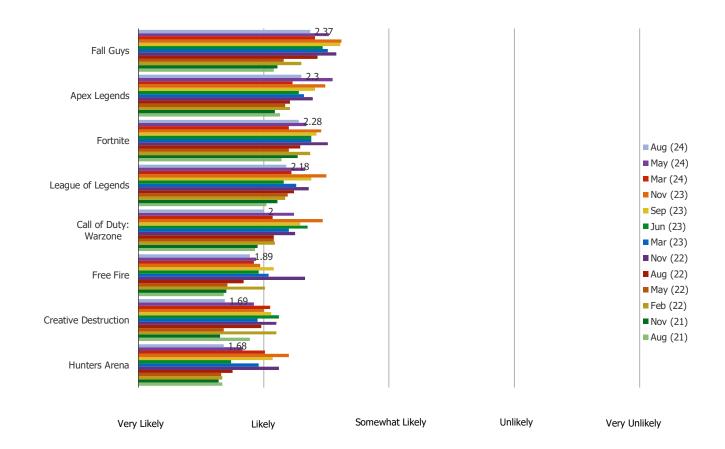

#### HOW LIKELY DO YOU THINK IT IS THAT YOU WILL BE PLAYING THIS GAME ONE YEAR FROM NOW?

This question was posed to respondents who said they have played each of the following.

More likely.

It's In The Game