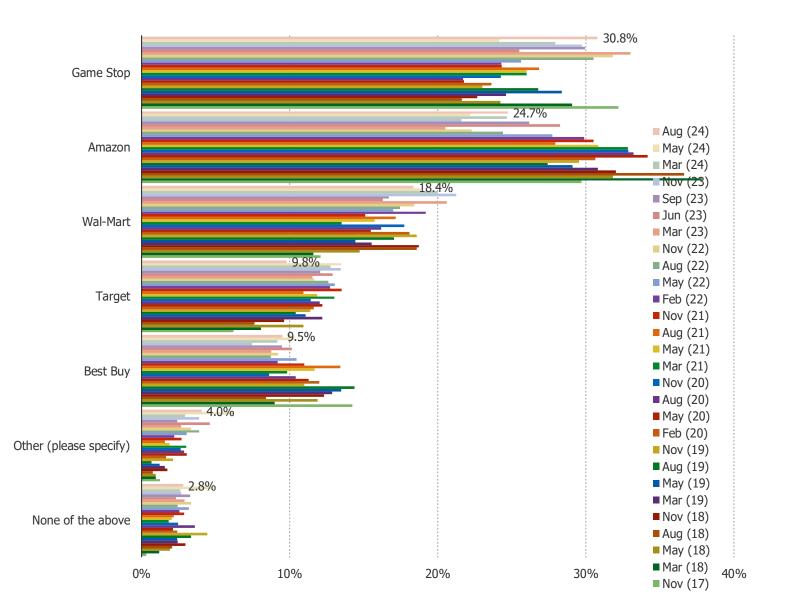

### IF YOU NEEDED TO BUY A NEW SWITCH GAME TODAY, WHERE WOULD YOU BE MOST LIKELY TO GET IT?

This question was posed to respondents who own or ordered the Nintendo Switch.