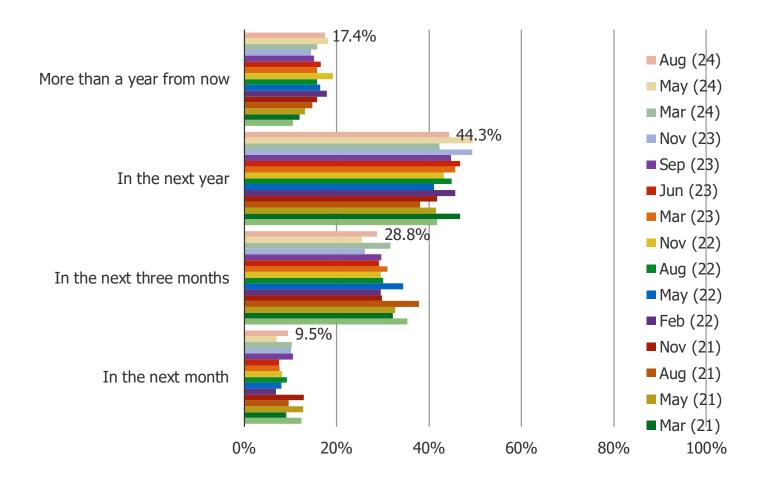

#### WHEN DO YOU EXPECT TO GET IT?

HOW EASY OR DIFFICULT DO YOU EXPECT IT WILL BE TO FIND THIS ITEM IN STOCK WHEN YOU TRY TO ORDER IT / BUY IT?