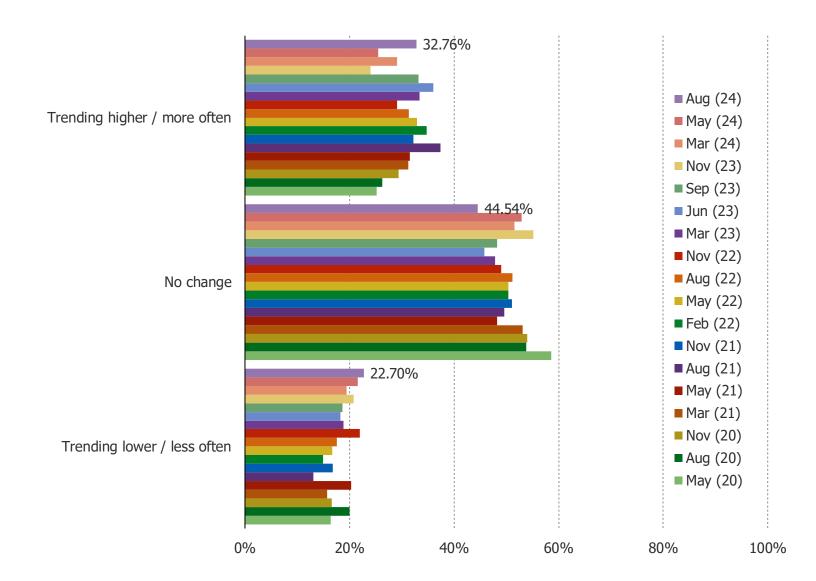

## WHAT IS YOUR OPINION OF THIS GAME?

This question was posed to respondents who said they have played each of the following.





More positive.

#### WHICH DO YOU PREFER?

Posed to respondents who own a PS4/PS5 or Xbox One/Series X.



HOW OFTEN DO YOU SPEND MONEY ON DOWNLOADABLE CONTENT WITHIN GAMES YOU PLAY ON XBOX ONE OR THE SERIES X?

Posed to Xbox One owners.



HAS YOUR SPENDING ON DOWNLOADABLE CONTENT WITHIN GAMES ON XBOX ONE OR THE SERIES X BEEN TRENDING HIGHER OR LOWER OVER TIME?

Posed to Xbox Series X or Xbox One owners.



HOW OFTEN DO YOU SPEND MONEY ON DOWNLOADABLE CONTENT WITHIN GAMES YOU PLAY ON PS4/PS5?

Posed to PS4 or PS5 owners.



HAS YOUR SPENDING ON DOWNLOADABLE CONTENT WITHIN GAMES ON PS4/PS5 BEEN TRENDING HIGHER OR LOWER OVER TIME?

Posed to PS5 or PS4 owners.



HAS YOUR SPENDING ON DIGITAL GAMES FOR NINTENDO SWITCH/SWITCH LITE BEEN TRENDING HIGHER OR LOWER OVER TIME?

Posed to Nintendo Switch / Switch Lite owners.



HOW OFTEN DO YOU SPEND MONEY ON DOWNLOADABLE CONTENT WITHIN GAMES YOU PLAY ON NINTENDO SWITCH/SWITCH LITE?

Posed to Nintendo Switch / Switch Lite owners.



HAS YOUR SPENDING ON DOWNLOADABLE CONTENT WITHIN GAMES ON NINTENDO SWITCH/SWITCH LITE BEEN TRENDING HIGHER OR LOWER OVER TIME?

Posed to Nintendo Switch / Switch Lite owners.



It's In The Game

# **DIGITAL MARKET SHARE**

HOW OFTEN ARE YOU DOWNLOADING NEW RELEASE DIGITAL GAMES NOW COMPARED TO 12 MONTHS AGO?

This question was posed to the target audience.



DO YOU EXPECT TO INCREASE OR DECREASE THE NUMBER OF GAMES THAT YOU PURCHASE VIA DIGITAL DOWNLOAD IN THE NEXT 12 MONTHS