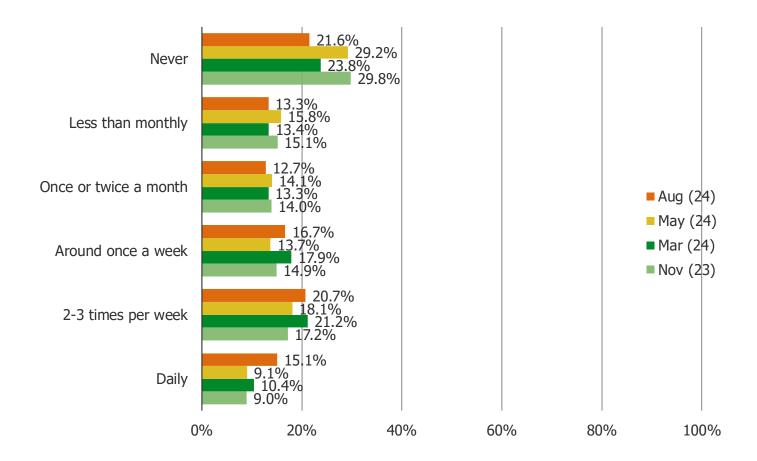

features

Improved battery life

# HOW IMPORTANT DO YOU THINK IT IS THAT THE NINTENDO SWITCH 2 HAVE THE FOLLOWING FEATURES?

This question was posed to Switch owners (N = 602)





# May 2024



WHAT WOULD YOUR OPINION BE IF MICROSOFT NO LONGER HAD GAME EXCLUSIVES AND OFFERED ALL OF THEIR GAMES ON OTHER PLATFORMS?

This question was posed to all respondents.



Respondents who play the Series X regularly or occasionally and DO NOT own a PS5 (N = 127)



HOW LIKELY WOULD YOU BE TO PURCHASE THE NEXT PLAYSTATION MAJOR CONSOLE RELEASE (PLAYSTATION 6) IF...

Respondents who play the Series X regularly or occasionally and DO NOT own a PS5 (N = 127)



#### IN GENERAL, HOW INTERESTED ARE YOU TYPICALLY IN GRAND THEFT AUTO RELEASES?



#### HOW OFTEN DO YOU PLAY GRAND THEFT AUTO GAMES CURRENTLY?.



#### HOW LIKELY ARE YOU TO BUY GRAND THEFT AUTO 6 WHEN IT IS RELEASED?



#### IN GENERAL, HOW INTERESTED ARE YOU TYPICALLY IN CALL OF DUTY RELEASES?



WHAT PERCENTAGE OF YOUR TOTAL GAMING TIME WOULD YOU SAY HAS/WILL GET SPENT PLAYING CALL OF DUTY GAMES DURING THE FOLLOWING TIMES...



#### HOW OFTEN DO YOU PLAY CALL OF DUTY GAMES CURRENTLY?



WHICH OF THE FOLLOWING BEST DESCRIBES YOUR EXPERIENCE WITH THE PLAYSTATION PORTAL? (PICTURED IN SURVEY)



# HOW LIKELY IS IT THAT YOU WOULD RECOMMEND THE PLAYSTATION PORTAL TO A FRIEND OR COLLEAGUE?

This question was posed to respondents who own the PlayStation Portal. (N=128)



#### HOW SATISFIED ARE YOU WITH THE PLAYSTATION PORTAL SO FAR?

This question was posed to respondents who own the PlayStation Portal. (N=128)



#### DID YOU GET CALL