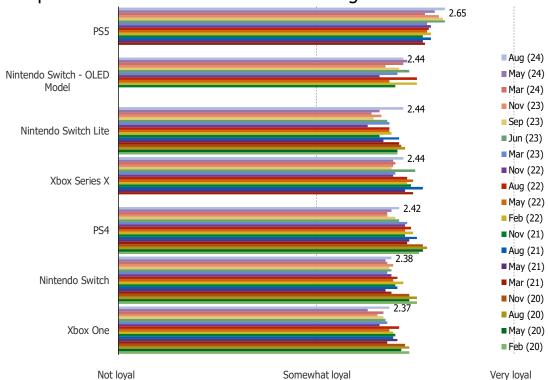

#### HOW LOYAL ARE YOU TO...

This question was posed to users of each of the following.