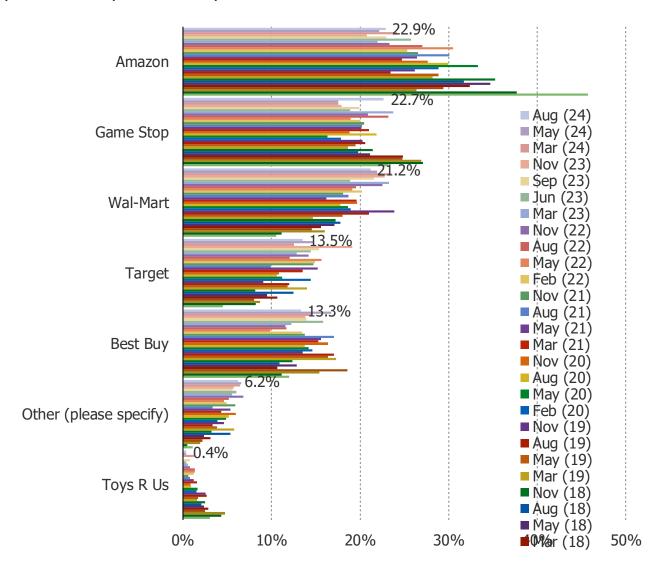

#### THINKING ABOUT THE LAST GAME YOU BOUGHT FOR THE SWITCH, WHERE DID YOU BUY IT?

This question was posed to respondents who own or ordered the Nintendo Switch.