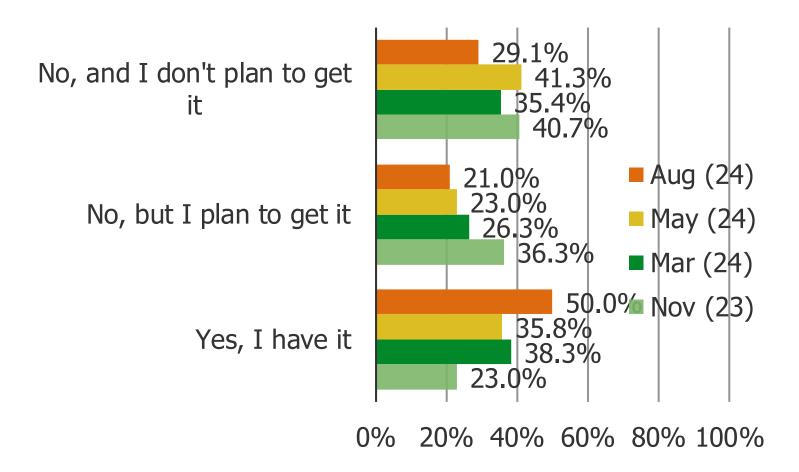

#### DO YOU OWN A NINTENDO SWITCH OR SWITCH LITE?

This question was posed to the target audience.

NOTE: This question was changed to read "Nintendo Switch or Nintendo Switch Lite." after the Switch Lite was released.