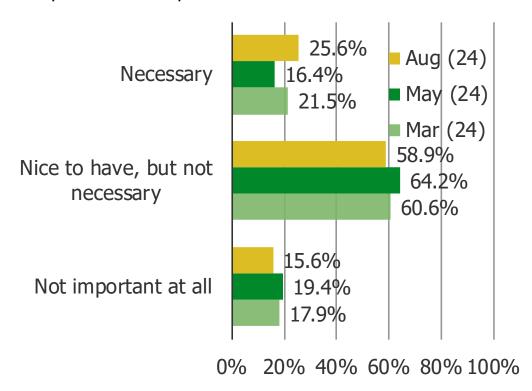

# HOW IMPORTANT DO YOU THINK IT IS THAT THE NINTENDO SWITCH 2 HAVE THE FOLLOWING FEATURES?

This question was posed to Switch owners (N = 602)