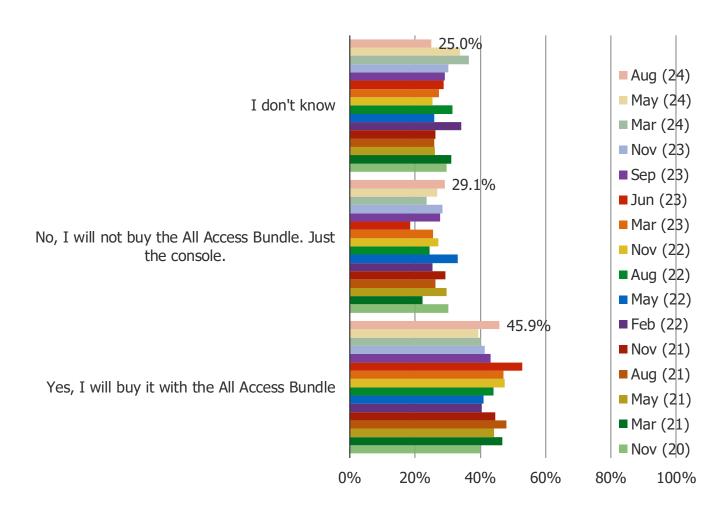

#### DID YOU ORDER YOUR SERIES X / SERIES S WITH THE ALL ACCESS BUNDLE?

Posed to respondents who said they have successfully purchased or ordered the Series X.

<sup>\*</sup>Feedback from November was of pre-orders and feedback from March 21 onward is of purchases and pre-orders.