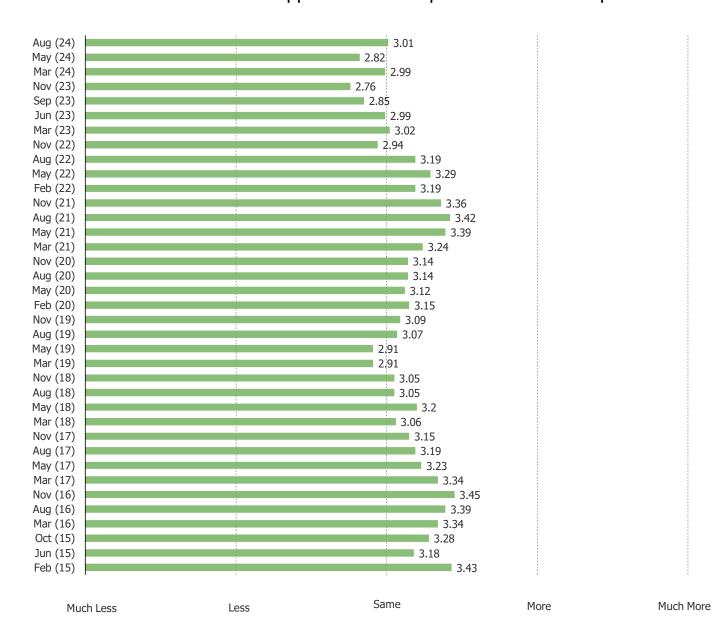

ARE YOU A GAMESTOP POWERUP REWARDS MEMBER?



#### DO YOU PREFER TO SHOP AT GAMESTOP STORES OR AT GAMESTOP ONLINE?



#### HOW WOULD YOU RATE THE IN-STORE SHOPPING EXPERIENCE AT GAMESTOP?

## Posed to those who have ever shopped at GameStop Stores



#### DO YOU HAVE A GAMESTOP POWER-UP REWARDS CREDIT CARD?



WHAT PERCENTAGE OF YOUR PURCHASES THROUGH GAMESTOP DO YOU MAKE WITH YOUR POWER-UP REWARDS CREDIT CARD?



HOW DO YOU COMPARE THE AMOUNT OF SHOPPING YOU CURRENTLY DO AT GAMESTOP WITH THE AMOUNT ONE YEAR AGO?



HOW WOULD YOU COMPARE THE AMOUNT OF TRADE-INS YOU ARE CURRENTLY DOING AT GAMESTOP VS ONE YEAR AGO?



HAS THE ABILITY TO DOWNLOAD GAMES DIGITALLY IMPACTED THE AMOUNT OF MONEY YOU SPEND AT GAMESTOP?



#### HOW MUCH DO YOU EXPECT TO SHOP AT GAMESTOP IN THE NEXT TWELVE MONTHS?



#### HOW MANY USED GAMES HAVE YOU SOLD TO GAMESTOP IN THE PAST 12 MONTHS?



#### HOW MANY USED GAMES HAVE YOU BOUGHT FROM GAMESTOP IN THE PAST 12 MONTHS?



"I RELY ON THE KNOWLEDGE OF GAMESTOP STORE ASSOCIATES AS PART OF MY VIDEO GAME BUYING, SELLING, DOWNLOADING, AND PLAYING EXPERIENCE."



### WHERE DO YOU PREFER TO BUY USED VIDEO GAMES?

## Posed to the target audience.



It's In The Game

# **FORTNITE**

#### HAVE YOU PLAYED FORTNITE? (SELECT ALL THAT APPLY)

This question was posed to the target audience.



#### HOW OFTEN DO YOU CURRENTLY PLAY FORTNITE?

This question was posed to respondents who have played Fortnite.



#### ARE YOU PLAYING FORTNITE NOW MORE OR LESS COMPARED TO THE FIRST MONTH AFTER YOU GOT IT?

This question was posed to respondents who have played Fortnite.