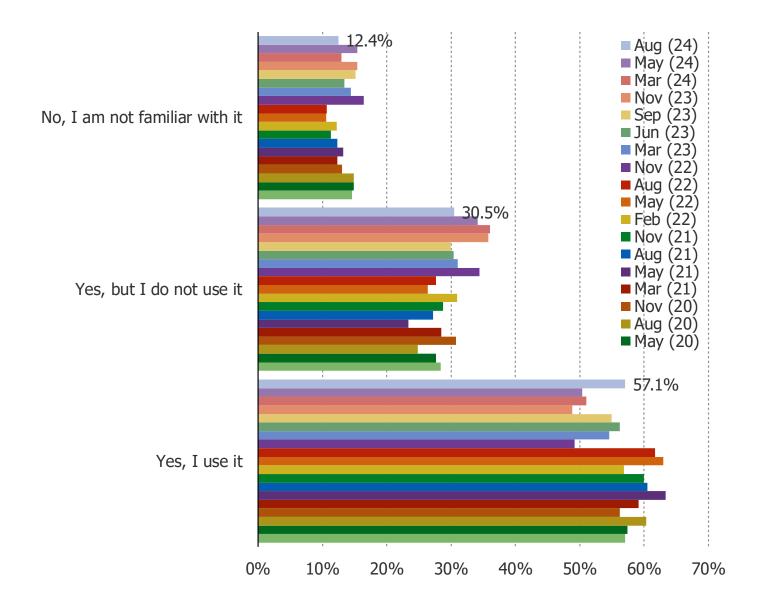

#### DO YOU OWN A NINTENDO SWITCH OR SWITCH LITE?

This question was posed to the target audience.

NOTE: This question was changed to read "Nintendo Switch or Nintendo Switch Lite." after the Switch Lite was released.