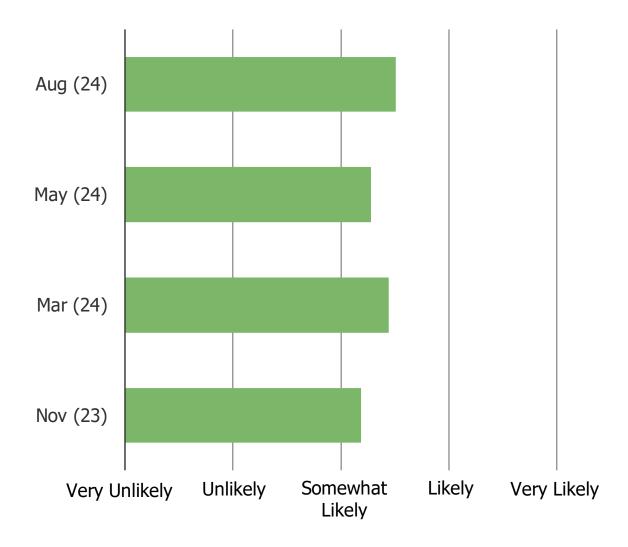

HE NINTENDO SWITCH 2 HAVE THE FOLLOWING FEATURES?

This question was posed to Switch owners (N = 602)





# May 2024



WHAT WOULD YOUR OPINION BE IF MICROSOFT NO LONGER HAD GAME EXCLUSIVES AND OFFERED ALL OF THEIR GAMES ON OTHER PLATFORMS?

This question was posed to all respondents.



Respondents who play the Series X regularly or occasionally and DO NOT own a PS5 (N = 127)



HOW LIKELY WOULD YOU BE TO PURCHASE THE NEXT PLAYSTATION MAJOR CONSOLE RELEASE (PLAYSTATION 6) IF...

Respondents who play the Series X regularly or occasionally and DO NOT own a PS5 (N = 127)



#### IN GENERAL, HOW INTERESTED ARE YOU TYPICALLY IN GRAND THEFT AUTO RELEASES?



#### HOW OFTEN DO YOU PLAY GRAND THEFT AUTO GAMES CURRENTLY?.



#### HOW LIKELY ARE YOU TO BUY GRAND THEFT AUTO 6 WHEN IT IS RELEASED?



#### IN GENERAL, HOW INTERESTED ARE YOU TYPICALLY IN CALL OF DUTY RELEASES?



WHAT PERCENTAGE OF YOUR TOTAL GAMING TIME WOULD YOU SAY HAS/WILL GET SPENT PLAYING CALL OF DUTY GAMES DURING THE FOLLOWING TIMES...



#### HOW OFTEN DO YOU PLAY CALL OF DUTY GAMES CURRENTLY?



WHICH OF THE FOLLOWING BEST DESCRIBES YOUR EXPERIENCE WITH THE PLAYSTATION PORTAL? (PICTURED IN SURVEY)



# HOW LIKELY IS IT THAT YOU WOULD RECOMMEND THE PLAYSTATION PORTAL TO A FRIEND OR COLLEAGUE?

This question was posed to respondents who own the PlayStation Portal. (N=128)



#### HOW SATISFIED ARE YOU WITH THE PLAYSTATION PORTAL SO FAR?

This question was posed to respondents who own the PlayStation Portal. (N=128)



#### DID YOU GET CALL OF DUTY, MODERN WARFARE 3, SINCE IT RELEASED ON NOVEMBER 10TH OF 2023?