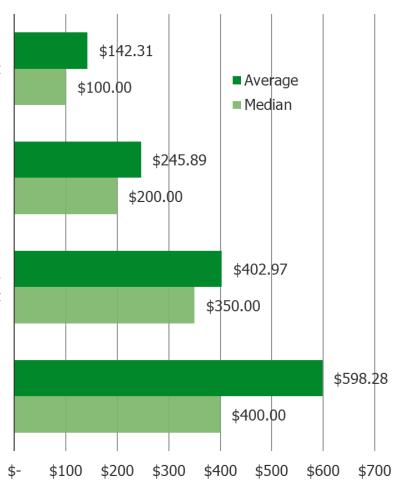

#### AT WHAT PRICE WOULD YOU CONSIDER THE NINTENDO SWITCH 2 TO BE...

# This question was posed to all respondents.

At what price would you consider the product to be priced so low that you would feel the quality couldn't be very good? (Too Cheap)

At what price would you consider the product to be a bargain - a great buy for the money? (Cheap/Good Value)

At what price would you consider the product starting to get expensive, so that it is not out of the question, but you would have to give some thought to buying it? (Expensive/High Side)

At what price would you consider the product to be so expensive that you would not consider buying it?

(Too Expensive)