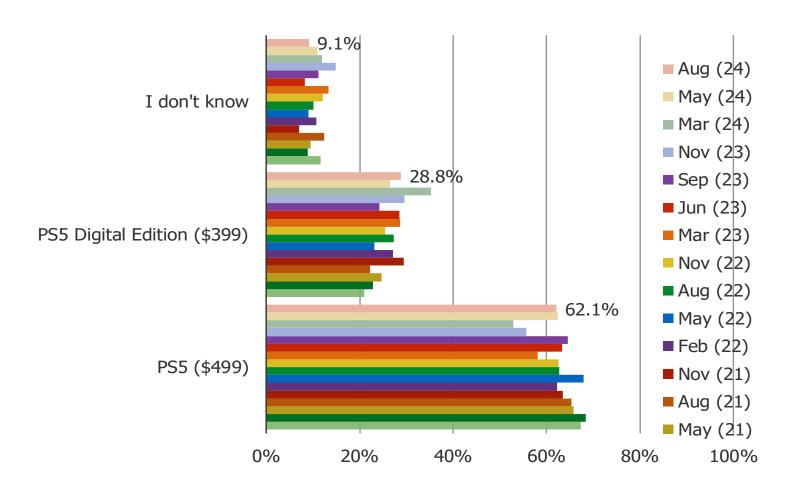

U PRE-ORDER OR PURCHASE THE SERIES X / SERIES S FROM?

Posed to respondents who said they have successfully purchased or ordered the Series X.



#### WHICH CONSOLE DID YOU PURCHASE?

Posed to respondents who said they have successfully purchased or ordered the Series X.



#### DID YOU ORDER YOUR SERIES X / SERIES S WITH THE ALL ACCESS BUNDLE?

Posed to respondents who said they have successfully purchased or ordered the Series X.



<sup>\*</sup>Feedback from November was of pre-orders and feedback from March 21 onward is of purchases and pre-orders.

#### PLEASE CHARACTERIZE YOUR INTEREST IN THE PLAYSTATION 5?

Posed to respondents who have not yet ordered or purchased the PS5.



#### FROM WHERE WOULD YOU BE MOST LIKELY TO BUY THE PS5 FROM?



#### WHICH ARE YOU INTERESTED IN BUYING?



#### WHEN DO YOU EXPECT TO GET IT?



HOW EASY OR DIFFICULT DO YOU EXPECT IT WILL BE TO FIND THIS ITEM IN STOCK WHEN YOU TRY TO ORDER IT / BUY IT?



#### PLEASE CHARACTERIZE YOUR INTEREST IN THE SERIES X?

Posed to respondents who have not yet ordered or purchased the Series X / S.



#### FROM WHERE WOULD YOU BE MOST LIKELY TO BUY THE SERIES X / S FROM?



#### WHICH ARE YOU INTERESTED IN BUYING?



#### WHEN DO YOU EXPECT TO GET IT?



#### WILL YOU BUY IT WITH THE ALL-ACCESS BUNDLE?



HOW EASY OR DIFFICULT DO YOU EXPECT IT WILL BE TO FIND THIS ITEM IN STOCK WHEN YOU TRY TO ORDER IT / BUY IT?



PLEASE RATE YOUR LEVEL OF EXCITEMENT FOR THE EXCLUSIVE GAME LINEUP THAT WILL BE AVAILABLE FOR THIS PLATFORM.

This question was posed to the target audience.



HOW MUCH INTEREST WOULD YOU HA