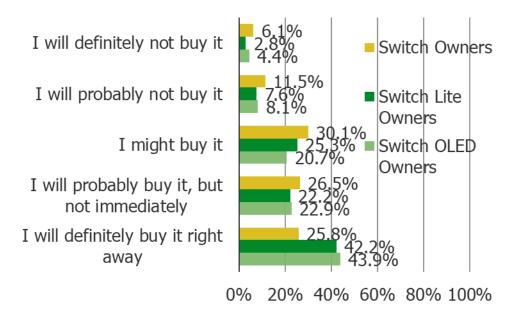

# HOW LIKELY DO YOU THINK YOU WILL BE TO BUY THE NINTENDO SWITCH 2 WHEN IT IS RELEASED IN 2025?

This question was posed to all respondents.

0% 20% 40% 60% 80%100%

# Cross-tabbing Switch owners (AUG 24 Wave)