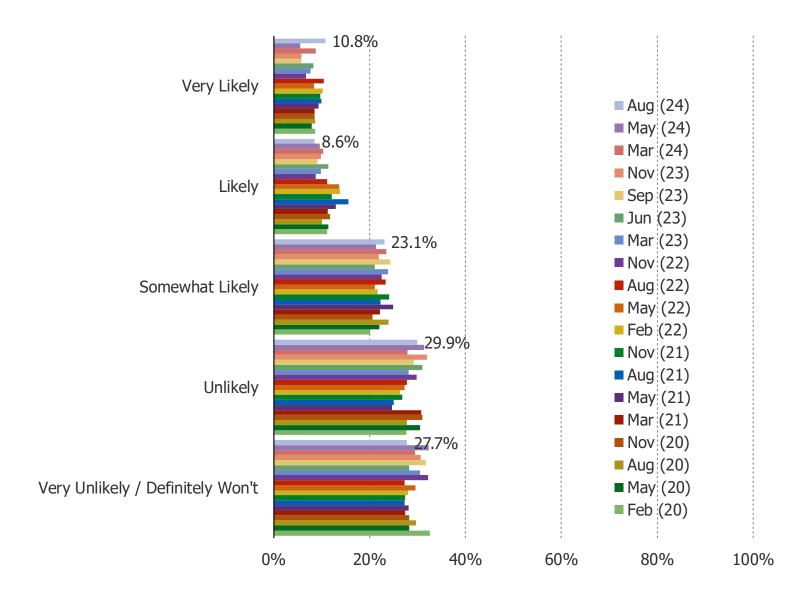

#### ARE YOU FAMILIAR WITH NINTENDO SWITCH ONLINE?

This question was posed to respondents who own or ordered the Nintendo Switch.

| \\/\\/\         | hesno | keıntel | Com |
|-----------------|-------|---------|-----|
| V V V V V V . I |       |         |     |