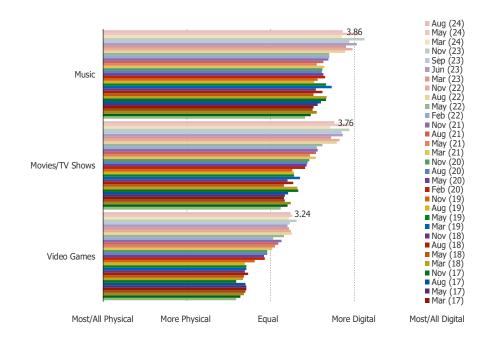

ES YOUR EXPERIENCE WITH THE PLAYSTATION PORTAL? (PICTURED IN SURVEY)



# HOW LIKELY IS IT THAT YOU WOULD RECOMMEND THE PLAYSTATION PORTAL TO A FRIEND OR COLLEAGUE?

This question was posed to respondents who own the PlayStation Portal. (N=128)



#### HOW SATISFIED ARE YOU WITH THE PLAYSTATION PORTAL SO FAR?

This question was posed to respondents who own the PlayStation Portal. (N=128)



#### DID YOU GET CALL OF DUTY, MODERN WARFARE 3, SINCE IT RELEASED ON NOVEMBER 10TH OF 2023?



| \\\\\\ | nesnol | keıntel | Com |
|--------|--------|---------|-----|

BESPOKE MARKET INTELLIGENCE

It's In The Game

# VIDEO GAME ENGAGEMENT TRENDS

#### HOW OFTEN DO YOU PLAY VIDEO GAMES?

This question was posed to the target audience.



#### FOR EACH OF THE FOLLOWING, WHICH BEST DESCRIBES YOUR USAGE?



#### HOW MANY TITLES DO YOU PLAY PER YEAR?



#### COMPARED TO A YEAR AGO, ARE PURCHASING VIDEO GAMES MORE OR LESS OFTEN?



#### COMPARED TO A YEAR AGO, ARE YOU PLAYING VIDEO GAMES MORE OR LESS OFTEN?



#### HOW OFTEN DO YOU USE THIS CONSOLE?

This question was posed to users of each of the following.



#### HOW LOYAL ARE YOU TO...

This question was posed to users of each of the following.



# **BESPOKE Surveys**

# **Video Games**

WHENEVER NEW VERSIONS OF XBOX, PLAYSTATION, AND NINTENDO ARE RELEASED (NOT INCLUDING VERSIONS THAT ARE CURRENTLY AVAILABLE), HOW LIKELY ARE YOU TO PURCHASE THEM WITHIN THE FIRST YEAR AFTER RELEASE?

This question was posed to all respondents.



1 = Very Unlikely, 2 = Unlikely, 3 = Somewhat Likely, 4 = Likely, 5 = Very Likely

It's In The Game

# UPCOMIN