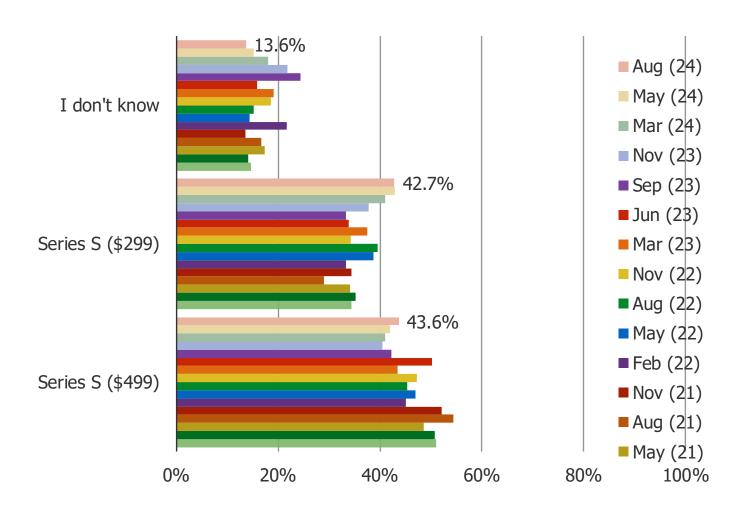

hased or ordered the Series X.



<sup>\*</sup>Feedback from November was of pre-orders and feedback from March 21 onward is of purchases and pre-orders.

#### PLEASE CHARACTERIZE YOUR INTEREST IN THE PLAYSTATION 5?

Posed to respondents who have not yet ordered or purchased the PS5.



#### FROM WHERE WOULD YOU BE MOST LIKELY TO BUY THE PS5 FROM?



#### WHICH ARE YOU INTERESTED IN BUYING?



#### WHEN DO YOU EXPECT TO GET IT?



HOW EASY OR DIFFICULT DO YOU EXPECT IT WILL BE TO FIND THIS ITEM IN STOCK WHEN YOU TRY TO ORDER IT / BUY IT?



#### PLEASE CHARACTERIZE YOUR INTEREST IN THE SERIES X?

Posed to respondents who have not yet ordered or purchased the Series X / S.



#### FROM WHERE WOULD YOU BE MOST LIKELY TO BUY THE SERIES X / S FROM?



#### WHICH ARE YOU INTERESTED IN BUYING?



#### WHEN DO YOU EXPECT TO GET IT?



#### WILL YOU BUY IT WITH THE ALL-ACCESS BUNDLE?



HOW EASY OR DIFFICULT DO YOU EXPECT IT WILL BE TO FIND THIS ITEM IN STOCK WHEN YOU TRY TO ORDER IT / BUY IT?



PLEASE RATE YOUR LEVEL OF EXCITEMENT FOR THE EXCLUSIVE GAME LINEUP THAT WILL BE AVAILABLE FOR THIS PLATFORM.

This question was posed to the target audience.



HOW MUCH INTEREST WOULD YOU HAVE IN CLOUD GAMING SERVICES IN WHICH YOU COULD PLAY CONSOLE VIDEO GAMES ON REGULAR DEVICES WITH INTERNET CONNECTIONS (SMARTPHONES, TABLETS, LAPTOPS, ETC)

Posed to the target audience.



It's In The Game

# NEW RELEASES VS. FREE GAMES AND MICROTRANSACTIONS

#### HOW MUCH OF YOUR GAME PLAYING TIME GETS ALLOCATED TO THE FOLLOWING?

Posed to respondents who own a PS4/PS5 or Xbox One/Series X.



#### HOW