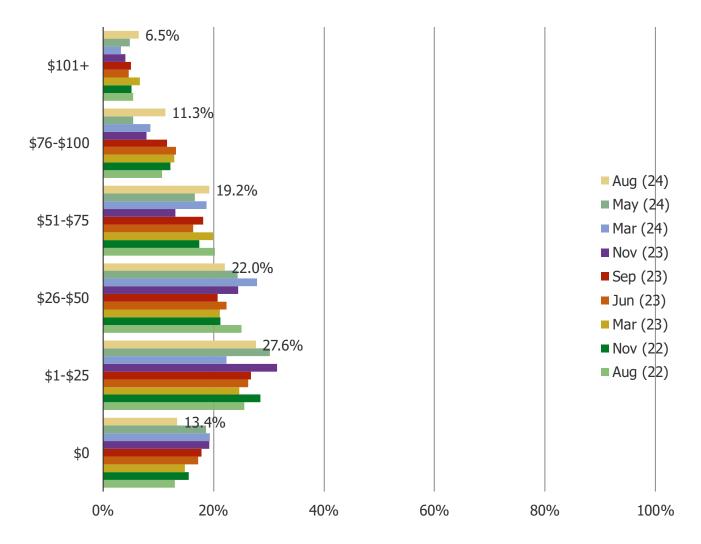

#### HOW MUCH MONEY DO YOU TYPICALLY SPEND PER MONTH ON IN-GAME PURCHASES?

This question was posed to the target audience.