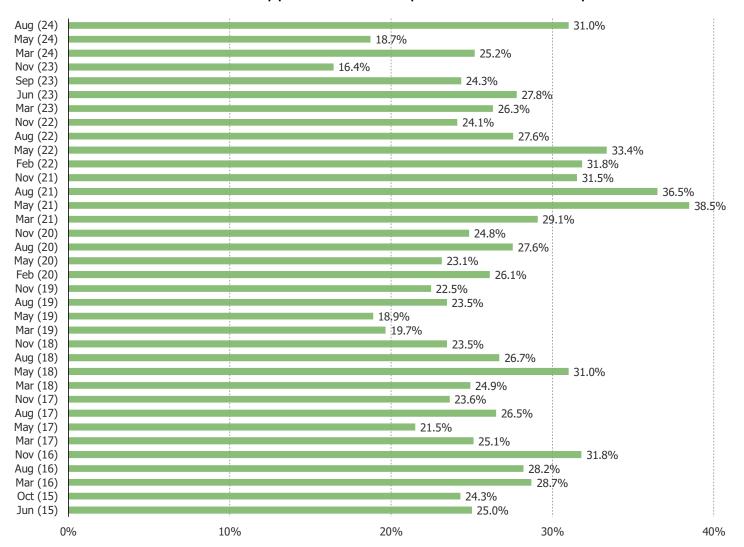

PPED AT A GAMESTOP STORE OR AT GAMESTOP ONLINE?



#### WHEN IS THE LAST TIME THAT YOU PURCHASED SOMETHING AT A GAMESTOP STORE?

Posed to those who have ever shopped at GameStop Stores or GameStop Online.



Last month Last three months Last six months

#### WHAT DID YOU BUY WHEN YOU MOST RECENTLY VISITED GAMESTOP STORES?



#### WHEN IS THE LAST TIME THAT YOU PURCHASED SOMETHING ONLINE AT GAMESTOP?



#### WHAT DID YOU BUY WHEN YOU LAST PURCHASED SOMETHING AT GAMESTOP ONLINE?



#### ARE YOU A GAMESTOP POWERUP REWARDS MEMBER?



#### DO YOU PREFER TO SHOP AT GAMESTOP STORES OR AT GAMESTOP ONLINE?



#### HOW WOULD YOU RATE THE IN-STORE SHOPPING EXPERIENCE AT GAMESTOP?

## Posed to those who have ever shopped at GameStop Stores



#### DO YOU HAVE A GAMESTOP POWER-UP REWARDS CREDIT CARD?



WHAT PERCENTAGE OF YOUR PURCHASES THROUGH GAMESTOP DO YOU MAKE WITH YOUR POWER-UP REWARDS CREDIT CARD?



HOW DO YOU COMPARE THE AMOUNT OF SHOPPING YOU CURRENTLY DO AT GAMESTOP WITH THE AMOUNT ONE YEAR AGO?



HOW WOULD YOU COMPARE THE AMOUNT OF TRADE-INS YOU ARE CURRENTLY DOING AT GAMESTOP VS ONE YEAR AGO?



HAS THE ABILITY TO DOWNLOAD GAMES DIGITALLY IMPACTED THE AMOUNT OF MONEY YOU SPEND AT GAMESTOP?



#### HOW MUCH DO YOU EXPECT TO SHOP AT GAMESTOP IN THE NEXT TWELVE MONTHS?



#### HOW MANY USED GAMES HAVE YOU SOLD TO GAMESTOP IN THE PAST 12 MONTHS?



#### HOW MANY USED GAMES HAVE YOU BOUGHT FROM GAMESTOP IN THE PAST 12 MONTHS?



"I RELY ON THE KNOWLEDGE OF GAMESTOP STORE ASSOCIATES AS PART OF MY VIDEO GAME BUYING, SELLING, DOWNLOADING, AND PLAYING EXPERIENCE."



### WHERE DO Y