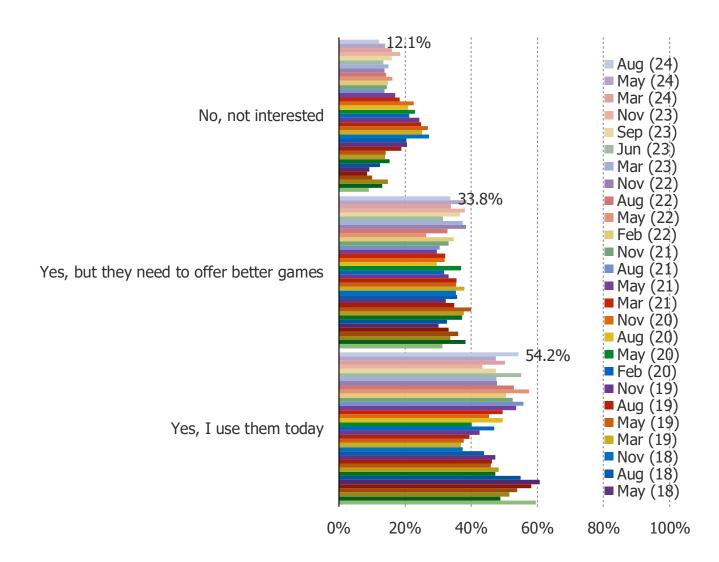

# WOULD YOU CONSIDER USING VIDEO GAME STREAMING SERVICES PROVIDED WITHIN PLAYSTATION STORES?

HOW INTERESTED WOULD YOU BE IN GAINING ACCESS TO PLAYSTATION GAMES FOR A MONTHLY SUBSCRIPTION PRICE?