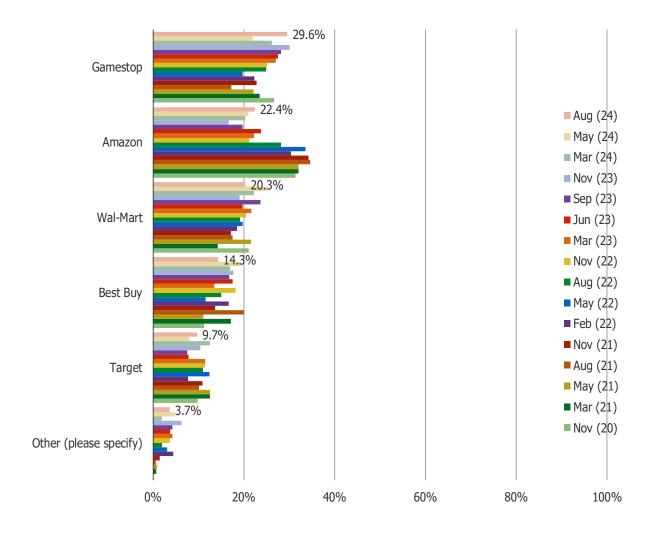

T YOU WILL BE PLAYING THIS GAME ONE YEAR FROM NOW?

This question was posed to respondents who said they have played each of the following.





More likely.

It's In The Game

# **NEW CONSOLES**

#### WHAT IS YOUR OPINION OF THE SPECS AND FEATURES OF THIS CONSOLE?

Posed to members of the target audience who said they have heard about each of the following upcoming consoles.



#### WHERE DID YOU ORDER OR PURCHASE THE PS5 FROM?

Posed to respondents who said they have successfully purchased or ordered the PS5,



#### WHICH CONSOLE DID YOU BUY?

Posed to respondents who said they have successfully purchased or ordered the PS5,



#### WHERE DID YOU PRE-ORDER OR PURCHASE THE SERIES X / SERIES S FROM?

Posed to respondents who said they have successfully purchased or ordered the Series X.



#### WHICH CONSOLE DID YOU PURCHASE?

Posed to respondents who said they have successfully purchased or ordered the Series X.



#### DID YOU ORDER YOUR SERIES X / SERIES S WITH THE ALL ACCESS BUNDLE?

Posed to respondents who said they have successfully purchased or ordered the Series X.



<sup>\*</sup>Feedback from November was of pre-orders and feedback from March 21 onward is of purchases and pre-orders.

#### PLEASE CHARACTERIZE YOUR INTEREST IN THE PLAYSTATION 5?

Posed to respondents who have not yet ordered or purchased the PS5.



#### FROM WHERE WOULD YOU BE MOST LIKELY TO BUY THE PS5 FROM?



#### WHICH ARE YOU INTERESTED IN BUYING?



#### WHEN DO YOU EXPECT TO GET IT?



HOW EASY OR DIFFICULT DO YOU EXPECT IT WILL BE TO FIND THIS ITEM IN STOCK WHEN YOU TRY TO ORDER IT / BUY