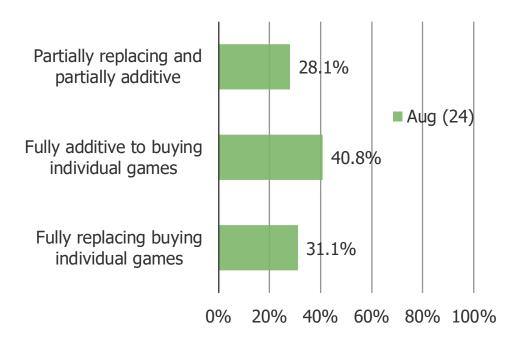

# **Video Games**

WHAT IS YOUR OPINION OF VIDEO GAME SUBSCRIPTION SERVICES THAT OFFER ACCESS TO A LARGE LIBRARY OF GAMES FOR A MONTHLY FEE (INCLUDING TITLES FOR CONSOLES AND PC), WITH NEW GAMES REGULARLY ADDED, INCLUDING FIRST-PARTY RELEASES ON LAUNCH DAY. THE SERVICES ALSO PROVIDES CLOUD GAMING OPTIONS, ALLOWING SUBSCRIBERS TO STREAM GAMES ON VARIOUS DEVICES WITHOUT NEEDING TO DOWNLOAD THEM.

#### WOULD YOU VIEW SUBSCRIPTION VIDEO GAME SERVICES AS...