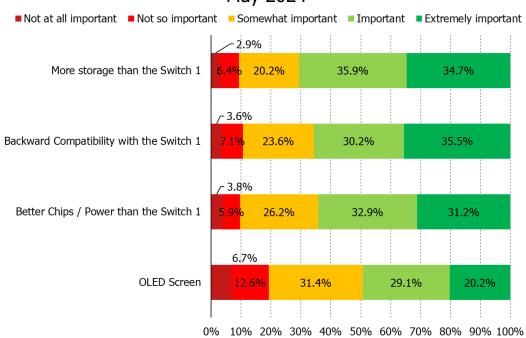

# HOW IMPORTANT DO YOU THINK IT IS THAT THE NINTENDO SWITCH 2 HAVE THE FOLLOWING FEATURES?

This question was posed to Switch owners (N = 602)