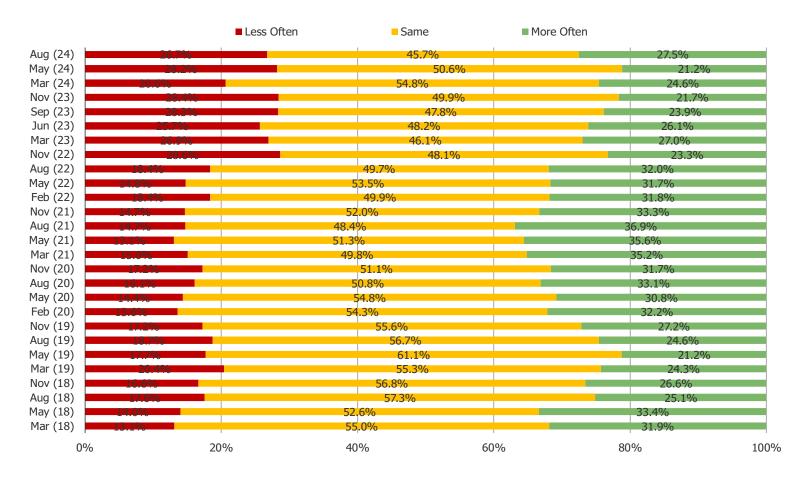

TATION PORTAL TO A FRIEND OR COLLEAGUE?

This question was posed to respondents who own the PlayStation Portal. (N=128)



#### HOW SATISFIED ARE YOU WITH THE PLAYSTATION PORTAL SO FAR?

This question was posed to respondents who own the PlayStation Portal. (N=128)



#### DID YOU GET CALL OF DUTY, MODERN WARFARE 3, SINCE IT RELEASED ON NOVEMBER 10TH OF 2023?



| \\\\\\ | nesnol | keıntel | Com |
|--------|--------|---------|-----|

BESPOKE MARKET INTELLIGENCE

It's In The Game

# VIDEO GAME ENGAGEMENT TRENDS

#### HOW OFTEN DO YOU PLAY VIDEO GAMES?

This question was posed to the target audience.



#### FOR EACH OF THE FOLLOWING, WHICH BEST DESCRIBES YOUR USAGE?



#### HOW MANY TITLES DO YOU PLAY PER YEAR?



#### COMPARED TO A YEAR AGO, ARE PURCHASING VIDEO GAMES MORE OR LESS OFTEN?



#### COMPARED TO A YEAR AGO, ARE YOU PLAYING VIDEO GAMES MORE OR LESS OFTEN?



#### HOW OFTEN DO YOU USE THIS CONSOLE?

This question was posed to users of each of the following.



#### HOW LOYAL ARE YOU TO...

This question was posed to users of each of the following.



# **BESPOKE Surveys**

# **Video Games**

WHENEVER NEW VERSIONS OF XBOX, PLAYSTATION, AND NINTENDO ARE RELEASED (NOT INCLUDING VERSIONS THAT ARE CURRENTLY AVAILABLE), HOW LIKELY ARE YOU TO PURCHASE THEM WITHIN THE FIRST YEAR AFTER RELEASE?

This question was posed to all respondents.



1 = Very Unlikely, 2 = Unlikely, 3 = Somewhat Likely, 4 = Likely, 5 = Very Likely

It's In The Game

# UPCOMING VIDEO GAME RESPONDENTS ARE MOST EXCITED ABOUT

#### WHAT UPCOMING GAME(S) ARE YOU MOST EXCITED ABOUT?

This question was po