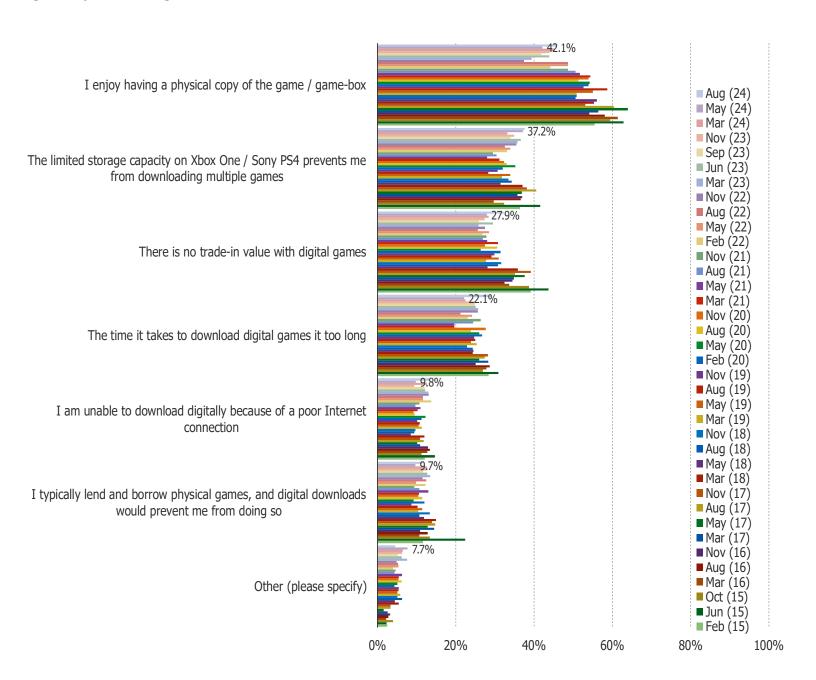

This question was posed to the target audience.

FOR THOSE WHO EXPECT TO BUY THE SAME OR LESS DIGITAL GAMES IN THE NEXT 12 MONTHS, WHY DO YOU PREFER PHYSICAL GAMES?

This question was posed to the target audience who does not plan to increase digital game purchasing in the next 12 months.