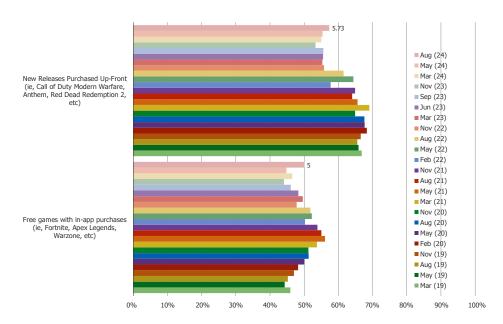

#### HOW MUCH OF YOUR GAME SPENDING BUDGET GETS ALLOCATED TO THE FOLLOWING?

Posed to respondents who own a PS4/PS5 or Xbox One/Series X.