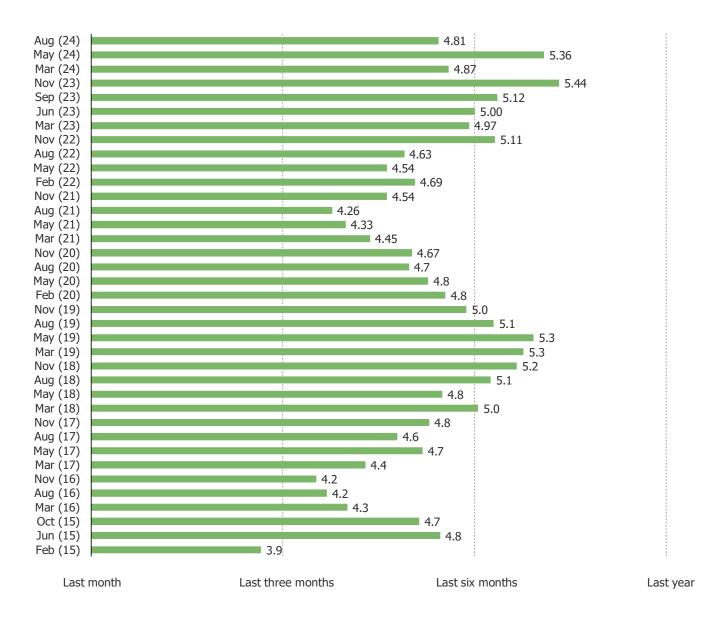

|        |        |        | CLITCL |

It's In The Game

RETAILERS, WITH GAMESTOP DEEP-DIVE

#### IF YOU WERE BUYING A BRAND NEW GAME TODAY, WHERE WOULD YOU PURCHASE IT?



HOW LARGE OF A ROLE DO YOU THINK GAMESTOP WILL PLAY AS DIGITALLY DOWNLOADED GAMES BECOME MORE POPULAR?



AROUND WHAT PERCENTAGE OF ALL THE GAMES THAT YOU BUY DO YOU PURCHASE THROUGH GAMESTOP?



#### HAVE YOU EVER SHOPPED AT A GAMESTOP STORE OR AT GAMESTOP ONLINE?



#### WHEN IS THE LAST TIME THAT YOU PURCHASED SOMETHING AT A GAMESTOP STORE?

Posed to those who have ever shopped at GameStop Stores or GameStop Online.



Last month Last three months Last six months

#### WHAT DID YOU BUY WHEN YOU MOST RECENTLY VISITED GAMESTOP STORES?



#### WHEN IS THE LAST TIME THAT YOU PURCHASED SOMETHING ONLINE AT GAMESTOP?



#### WHAT DID YOU BUY WHEN YOU LAST PURCHASED SOMETHING AT GAMESTOP ONLINE?



#### ARE YOU A GAMESTOP POWERUP REWARDS MEMBER?



#### DO YOU PREFER TO SHOP AT GAMESTOP STORES OR AT GAMESTOP ONLINE?



#### HOW WOULD YOU RATE THE IN-STORE SHOPPING EXPERIENCE AT GAMESTOP?

## Posed to those who have ever shopped at GameStop Stores



#### DO YOU HAVE A GAMESTOP POWER-UP REWARDS CREDIT CARD?



WHAT PERCENTAGE OF YOUR PURCHASES THROUGH GAMESTOP DO YOU MAKE WITH YOUR POWER-UP REWARDS CREDIT CARD?



HOW DO YOU COMPARE THE AMOUNT OF SHOPPING YOU CURRENTLY DO AT GAMESTOP WITH THE AMOUNT ONE YEAR AGO?



HOW WOULD YOU COMPARE THE AMOUNT OF TRADE-INS YOU ARE CURRENTLY DOING AT GAMESTOP VS ONE YEAR AGO?



HAS THE ABILITY TO DOWNLOAD GAMES DIGITALLY IMPACTED THE AMOUNT OF MONEY YOU SPEND AT GAME