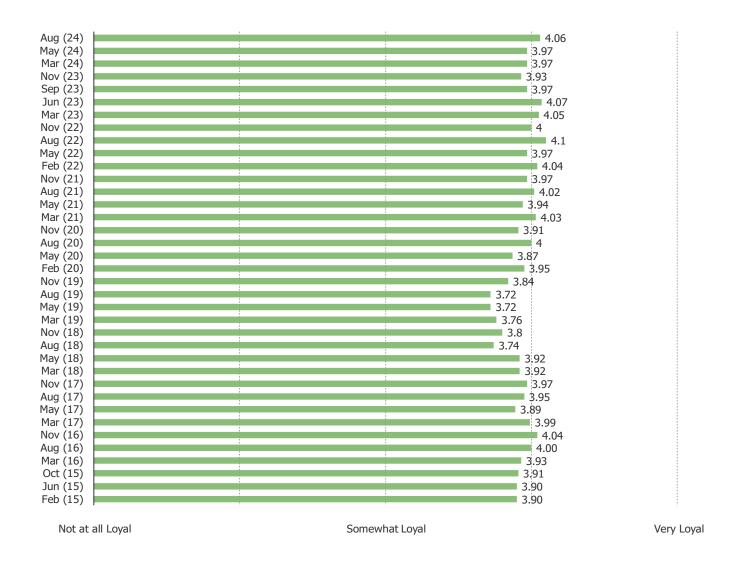

#### HOW LOYAL ARE YOU TO...

This question was posed to users of each of the following.