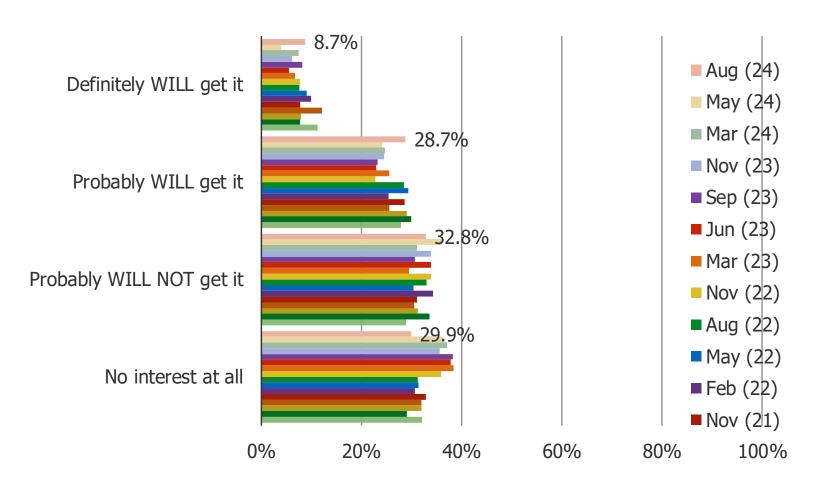

#### PLEASE CHARACTERIZE YOUR INTEREST IN THE PLAYSTATION 5?

Posed to respondents who have not yet ordered or purchased the PS5.