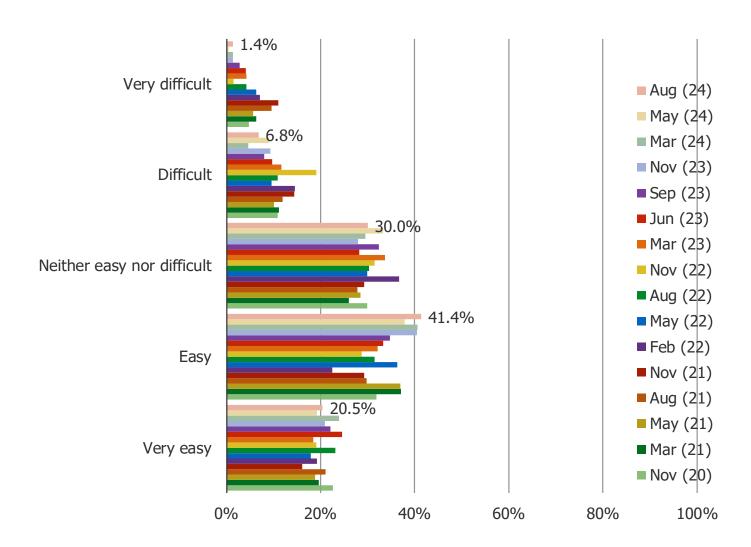

#### WHEN DO YOU EXPECT TO GET IT?

HOW EASY OR DIFFICULT DO YOU EXPECT IT WILL BE TO FIND THIS ITEM IN STOCK WHEN YOU TRY TO ORDER IT / BUY IT?