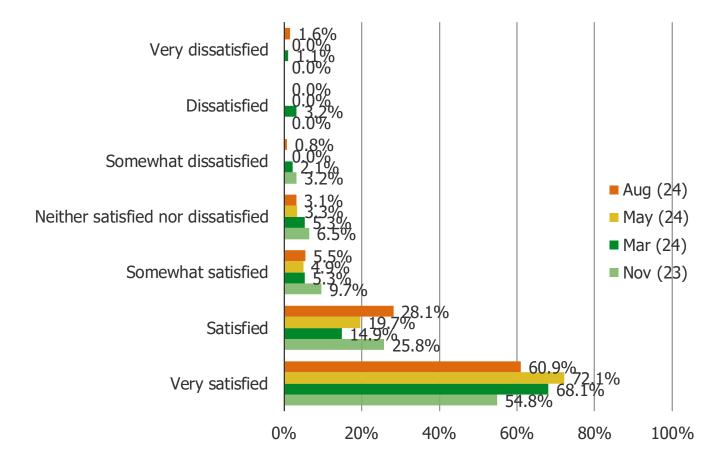

# HOW LIKELY IS IT THAT YOU WOULD RECOMMEND THE PLAYSTATION PORTAL TO A FRIEND OR COLLEAGUE?

This question was posed to respondents who own the PlayStation Portal. (N=128)

#### HOW SATISFIED ARE YOU WITH THE PLAYSTATION PORTAL SO FAR?

This question was posed to respondents who own the PlayStation Portal. (N=128)