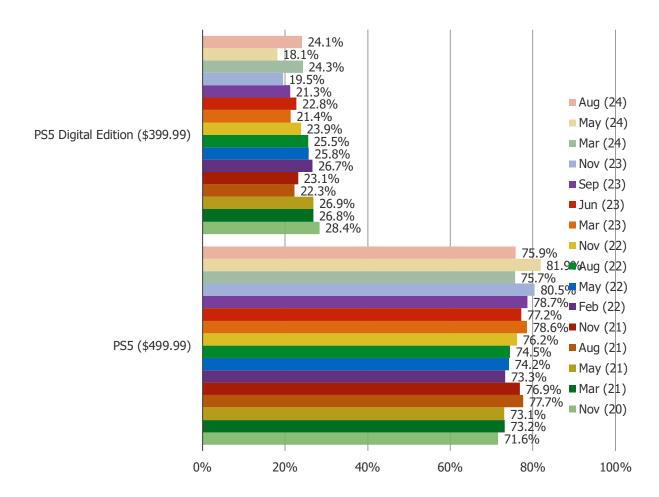

#### PLEASE CHARACTERIZE YOUR INTEREST IN THE PLAYSTATION 5?

Posed to respondents who have not yet ordered or purchased the PS5.