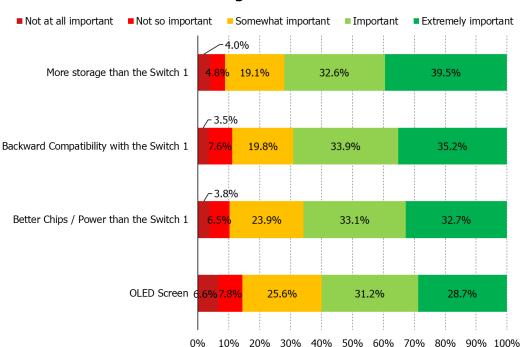

# HOW IMPORTANT DO YOU THINK IT IS THAT THE NINTENDO SWITCH 2 HAVE THE FOLLOWING FEATURES?

This question was posed to Switch owners (N = 602)