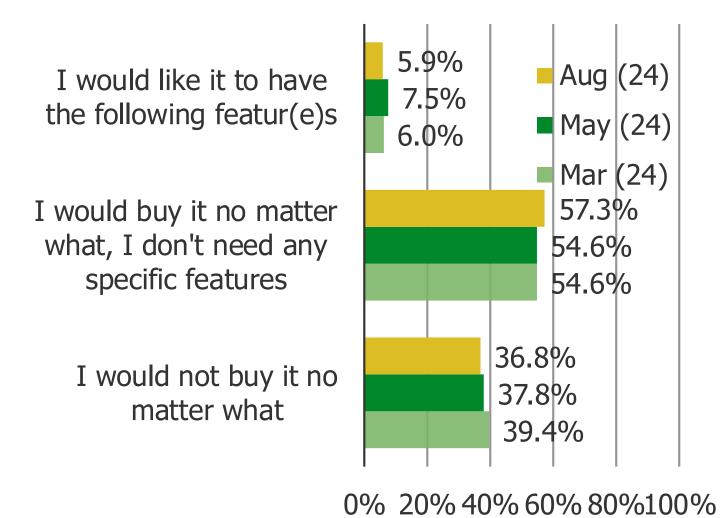

Not my system

Depends, if a good pre-order bonus or must have game comes out

It has to be in-stock.

Because I love Nintendo and can't wait to play Wind Waker on the newest console

WHAT TYPES OF FEATURES WOULD YOU BE LOOKING FOR IN THE NINTENDO SWITCH 2 THAT WOULD COMPEL YOU TO BUY IT? (FILL-INS ON NEXT PAGE)

# WHAT TYPES OF FEATURES WOULD YOU BE LOOKING FOR IN THE NINTENDO SWITCH 2 THAT WOULD COMPEL YOU TO BUY IT? **(FILL-INS)**

## This question was posed to all respondents.

Consistent 1080p/HD quality, 60 fps gameplay across most games.

Powerful Processor, Ray Tracing Graphics and Long-lasting battery life like the 3DS

Cheap

Better performance