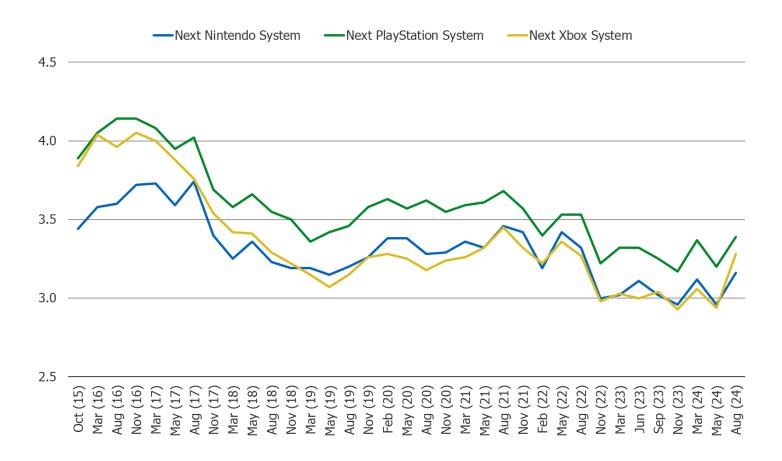

# **Video Games**

WHENEVER NEW VERSIONS OF XBOX, PLAYSTATION, AND NINTENDO ARE RELEASED (NOT INCLUDING VERSIONS THAT ARE CURRENTLY AVAILABLE), HOW LIKELY ARE YOU TO PURCHASE THEM WITHIN THE FIRST YEAR AFTER RELEASE?

This question was posed to all respondents.

1 = Very Unlikely, 2 = Unlikely, 3 = Somewhat Likely, 4 = Likely, 5 = Very Likely

It's In The Game