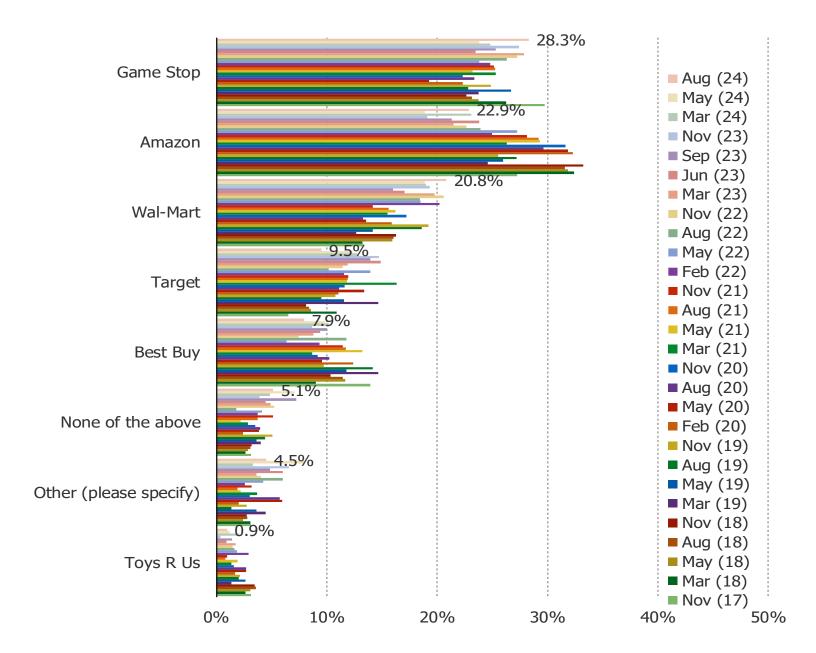

#### THINKING ABOUT THE LAST GAME YOU BOUGHT FOR THE SWITCH, WHERE DID YOU BUY IT?

This question was posed to respondents who own or ordered the Nintendo Switch.