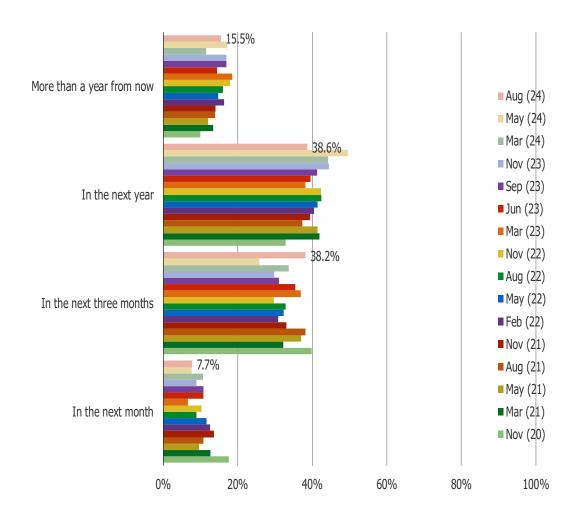

#### WHEN DO YOU EXPECT TO GET IT?

HOW EASY OR DIFFICULT DO YOU EXPECT IT WILL BE TO FIND THIS ITEM IN STOCK WHEN YOU TRY TO ORDER IT / BUY IT?