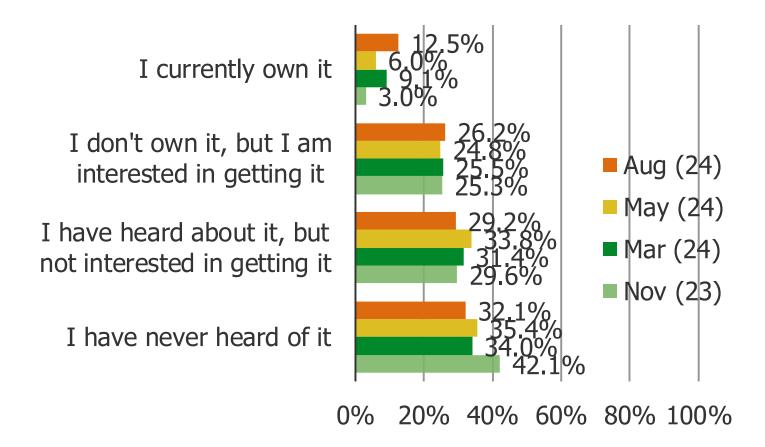

#### HOW OFTEN DO YOU PLAY CALL OF DUTY GAMES CURRENTLY?

WHICH OF THE FOLLOWING BEST DESCRIBES YOUR EXPERIENCE WITH THE PLAYSTATION PORTAL? (PICTURED IN SURVEY)

# HOW LIKELY IS IT THAT YOU WOULD RECOMMEND THE PLAYSTATION PORTAL TO A FRIEND OR COLLEAGUE?

This question was posed to respondents who own the PlayStation Portal. (N=128)

#### HOW SATISFIED ARE YOU WITH THE PLAYSTATION PORTAL SO FAR?

This question was posed to respondents who own the PlayStation Portal. (N=128)