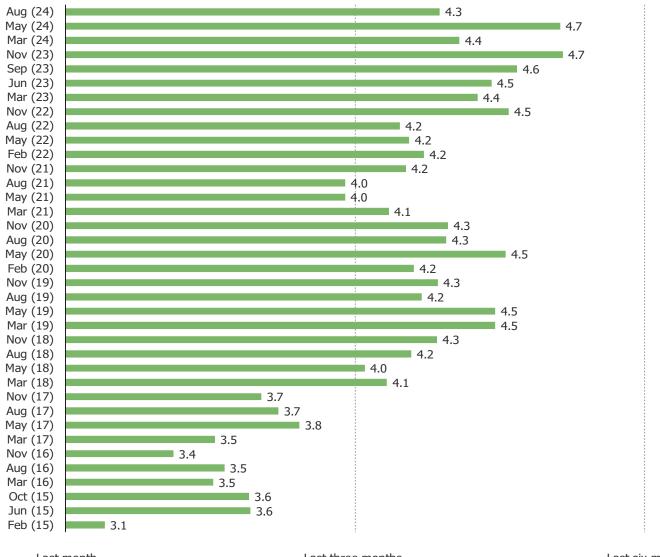

#### WHEN IS THE LAST TIME THAT YOU PURCHASED SOMETHING AT A GAMESTOP STORE?

Posed to those who have ever shopped at GameStop Stores or GameStop Online.

Last month Last three months Last six months