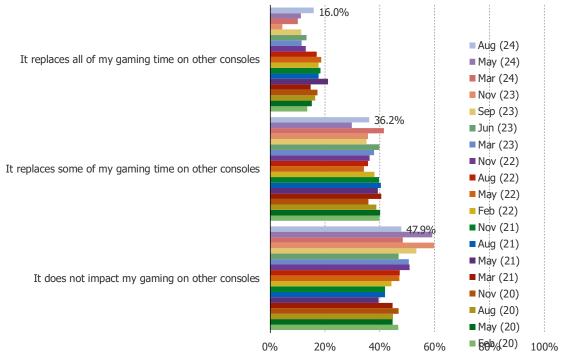

### DOES THE SWITCH / SWITCH LITE REPLACE / TAKEAWAY GAMING ON OTHER CONSOLES?

This question was posed to Switch/Switch Lite owners who currently own or play other

consoles.