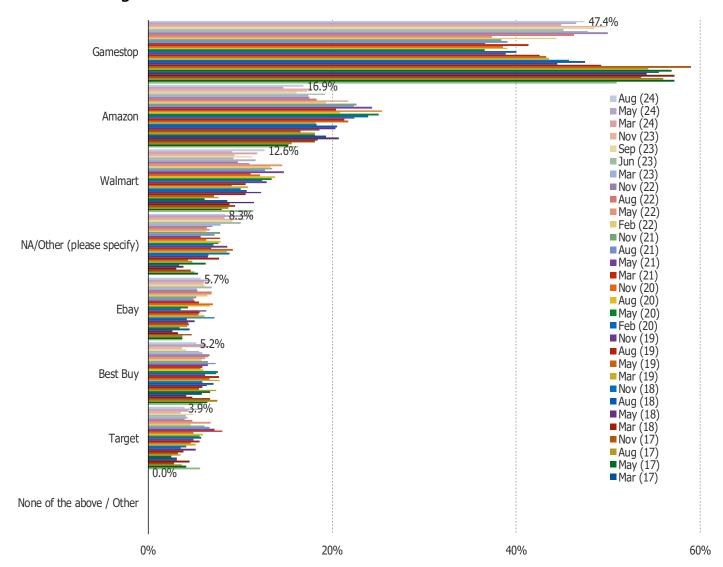

### WHERE DO YOU PREFER TO BUY USED VIDEO GAMES?

## Posed to the target audience.

It's In The Game