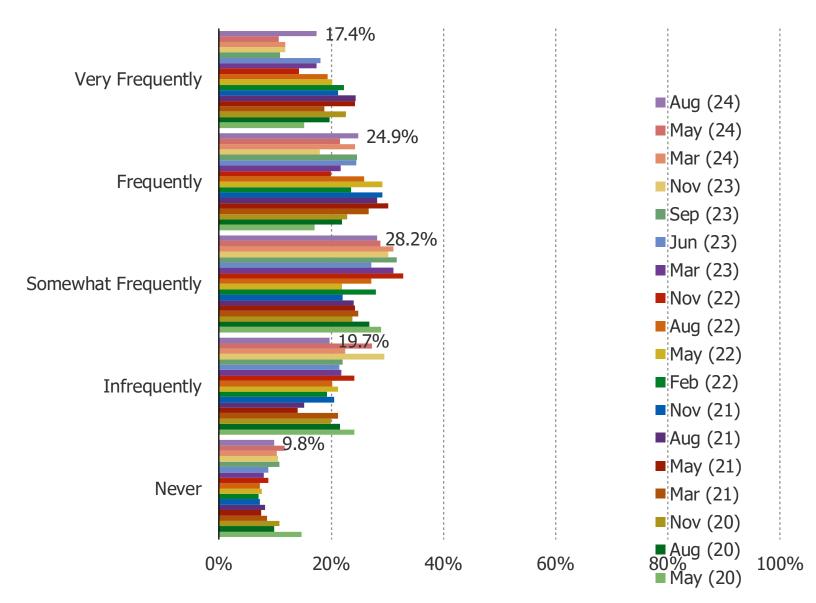

#### HOW OFTEN DO YOU PLAY VIDEO GAMES?

This question was posed to the target audience.