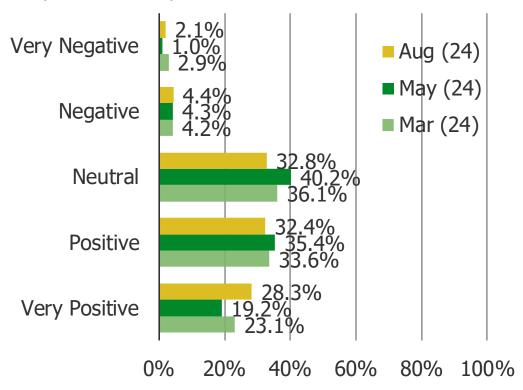

# **Video Games**

WHAT IS YOUR OPINION OF VIDEO GAME SUBSCRIPTION SERVICES THAT OFFER ACCESS TO A LARGE LIBRARY OF GAMES FOR A MONTHLY FEE (INCLUDING TITLES FOR CONSOLES AND PC), WITH NEW GAMES REGULARLY ADDED, INCLUDING FIRST-PARTY RELEASES ON LAUNCH DAY. THE SERVICES ALSO PROVIDES CLOUD GAMING OPTIONS, ALLOWING SUBSCRIBERS TO STREAM GAMES ON VARIOUS DEVICES WITHOUT NEEDING TO DOWNLOAD THEM.

#### WOULD YOU VIEW SUBSCRIPTION VIDEO GAME SERVICES AS...