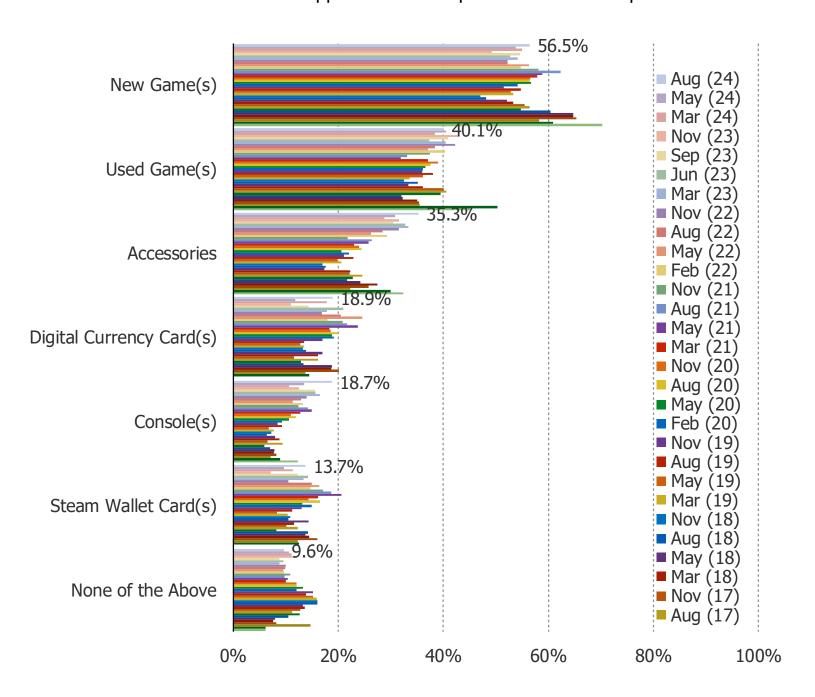

| RKET I | INTELL | IGENCE |
|-------|--------|--------|--------|--------|
|       |        |        |        | CLITCL |

It's In The Game

RETAILERS, WITH GAMESTOP DEEP-DIVE

#### IF YOU WERE BUYING A BRAND NEW GAME TODAY, WHERE WOULD YOU PURCHASE IT?



HOW LARGE OF A ROLE DO YOU THINK GAMESTOP WILL PLAY AS DIGITALLY DOWNLOADED GAMES BECOME MORE POPULAR?



AROUND WHAT PERCENTAGE OF ALL THE GAMES THAT YOU BUY DO YOU PURCHASE THROUGH GAMESTOP?



#### HAVE YOU EVER SHOPPED AT A GAMESTOP STORE OR AT GAMESTOP ONLINE?



#### WHEN IS THE LAST TIME THAT YOU PURCHASED SOMETHING AT A GAMESTOP STORE?

Posed to those who have ever shopped at GameStop Stores or GameStop Online.



Last month Last three months Last six months

#### WHAT DID YOU BUY WHEN YOU MOST RECENTLY VISITED GAMESTOP STORES?



#### WHEN IS THE LAST TIME THAT YOU PURCHASED SOMETHING ONLINE AT GAMESTOP?



#### WHAT DID YOU BUY WHEN YOU LAST PURCHASED SOMETHING AT GAMESTOP ONLINE?



#### ARE YOU A GAMESTOP POWERUP REWARDS MEMBER?



#### DO YOU PREFER TO SHOP AT GAMESTOP STORES OR AT GAMESTOP ONLINE?



#### HOW WOULD YOU RATE THE IN-STORE SHOPPING EXPERIENCE AT GAMESTOP?

## Posed to those who have ever shopped at GameStop Stores



#### DO YOU HAVE A GAMESTOP POWER-UP REWARDS CREDIT CARD?



WHAT PERCENTAGE OF YOUR PURCHASES THROUGH GAMESTOP DO YOU MAKE WITH YOUR POWER-UP REWARDS CREDIT CARD?



HOW DO YOU COMPARE THE AMOUNT OF SHOPPING YOU CURRENTLY DO AT GAMESTOP WITH THE AMOUNT ONE YEAR AGO?



HOW WOULD YOU COMPARE THE AMOUNT OF TRADE-INS YOU ARE CURRENTLY DOING AT GAMESTOP VS ONE YEAR AGO?



HAS THE ABI