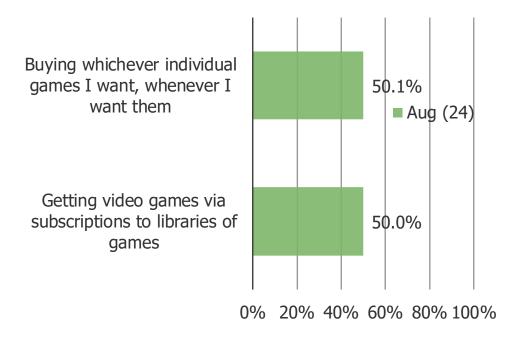

# **Video Games**

WHAT IS YOUR OPINION OF VIDEO GAME SUBSCRIPTION SERVICES THAT OFFER ACCESS TO A LARGE LIBRARY OF GAMES FOR A MONTHLY FEE (INCLUDING TITLES FOR CONSOLES AND PC), WITH NEW GAMES REGULARLY ADDED, INCLUDING FIRST-PARTY RELEASES ON LAUNCH DAY. THE SERVICES ALSO PROVIDES CLOUD GAMING OPTIONS, ALLOWING SUBSCRIBERS TO STREAM GAMES ON VARIOUS DEVICES WITHOUT NEEDING TO DOWNLOAD THEM.

#### WHAT DO YOU THINK IS BETTER?