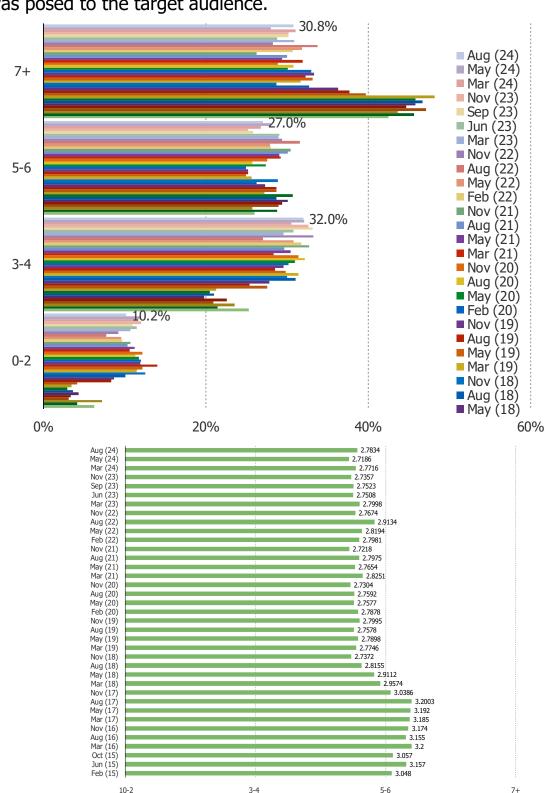

#### HOW OFTEN DO YOU PLAY VIDEO GAMES?

This question was posed to the target audience.

#### HOW MANY TITLES DO YOU PLAY PER YEAR?