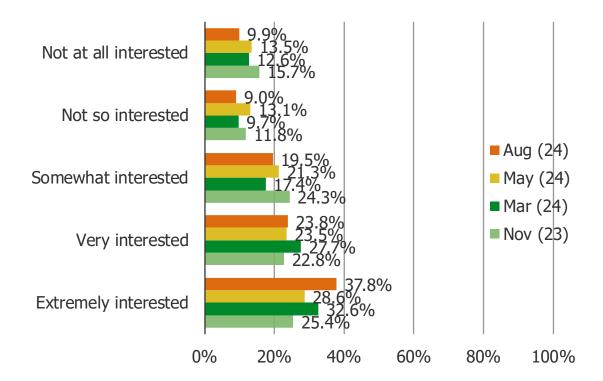

aphics, higher refresh rate, more interactive controls

2 player features

Improved battery life

# HOW IMPORTANT DO YOU THINK IT IS THAT THE NINTENDO SWITCH 2 HAVE THE FOLLOWING FEATURES?

This question was posed to Switch owners (N = 602)





# May 2024



WHAT WOULD YOUR OPINION BE IF MICROSOFT NO LONGER HAD GAME EXCLUSIVES AND OFFERED ALL OF THEIR GAMES ON OTHER PLATFORMS?

This question was posed to all respondents.



Respondents who play the Series X regularly or occasionally and DO NOT own a PS5 (N = 127)



HOW LIKELY WOULD YOU BE TO PURCHASE THE NEXT PLAYSTATION MAJOR CONSOLE RELEASE (PLAYSTATION 6) IF...

Respondents who play the Series X regularly or occasionally and DO NOT own a PS5 (N = 127)



#### IN GENERAL, HOW INTERESTED ARE YOU TYPICALLY IN GRAND THEFT AUTO RELEASES?



#### HOW OFTEN DO YOU PLAY GRAND THEFT AUTO GAMES CURRENTLY?.



#### HOW LIKELY ARE YOU TO BUY GRAND THEFT AUTO 6 WHEN IT IS RELEASED?



#### IN GENERAL, HOW INTERESTED ARE YOU TYPICALLY IN CALL OF DUTY RELEASES?



WHAT PERCENTAGE OF YOUR TOTAL GAMING TIME WOULD YOU SAY HAS/WILL GET SPENT PLAYING CALL OF DUTY GAMES DURING THE FOLLOWING TIMES...



#### HOW OFTEN DO YOU PLAY CALL OF DUTY GAMES CURRENTLY?



WHICH OF THE FOLLOWING BEST DESCRIBES YOUR EXPERIENCE WITH THE PLAYSTATION PORTAL? (PICTURED IN SURVEY)



# HOW LIKELY IS IT THAT YOU WOULD RECOMMEND THE PLAYSTATION PORTAL TO A FRIEND OR COLLEAGUE?

This question was posed to respondents who own the PlayStation Portal. (N=128)



#### HOW SATISFIED ARE YOU WITH THE PLAYSTATION PORTAL SO FAR?

This question was posed to respondents