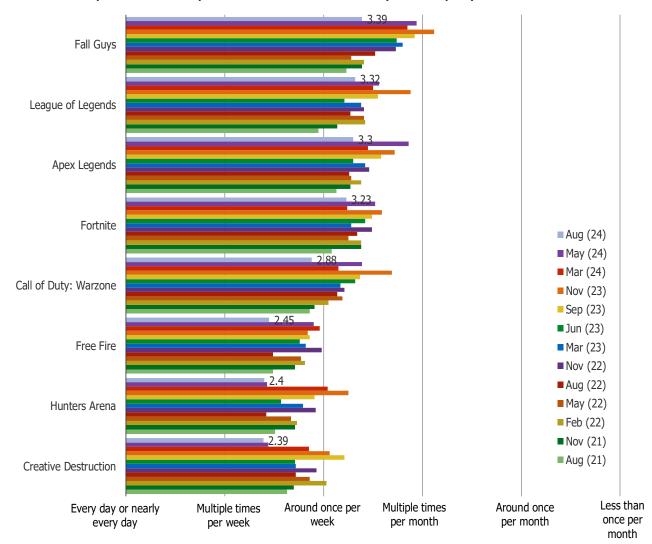

#### HOW OFTEN DO YOU PLAY THIS GAME CURRENTLY?

This question was posed to respondents who said they have played each of the following.

More frequent.