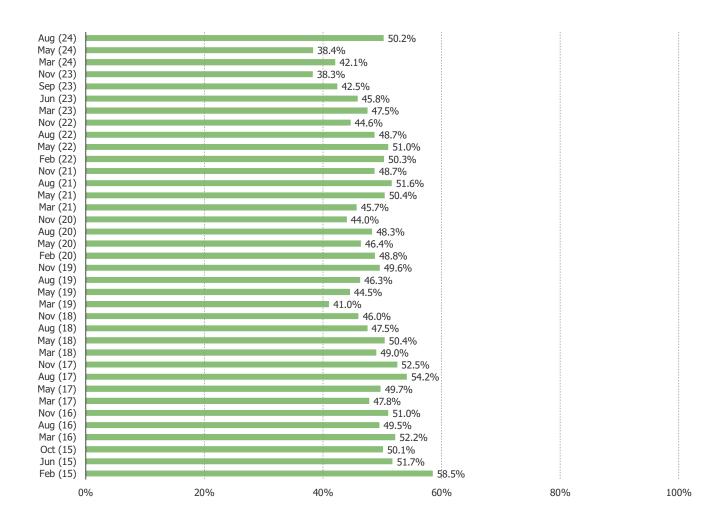

NEW GAME TODAY, WHERE WOULD YOU PURCHASE IT?



HOW LARGE OF A ROLE DO YOU THINK GAMESTOP WILL PLAY AS DIGITALLY DOWNLOADED GAMES BECOME MORE POPULAR?



AROUND WHAT PERCENTAGE OF ALL THE GAMES THAT YOU BUY DO YOU PURCHASE THROUGH GAMESTOP?



#### HAVE YOU EVER SHOPPED AT A GAMESTOP STORE OR AT GAMESTOP ONLINE?



#### WHEN IS THE LAST TIME THAT YOU PURCHASED SOMETHING AT A GAMESTOP STORE?

Posed to those who have ever shopped at GameStop Stores or GameStop Online.



Last month Last three months Last six months

#### WHAT DID YOU BUY WHEN YOU MOST RECENTLY VISITED GAMESTOP STORES?



#### WHEN IS THE LAST TIME THAT YOU PURCHASED SOMETHING ONLINE AT GAMESTOP?



#### WHAT DID YOU BUY WHEN YOU LAST PURCHASED SOMETHING AT GAMESTOP ONLINE?



#### ARE YOU A GAMESTOP POWERUP REWARDS MEMBER?



#### DO YOU PREFER TO SHOP AT GAMESTOP STORES OR AT GAMESTOP ONLINE?



#### HOW WOULD YOU RATE THE IN-STORE SHOPPING EXPERIENCE AT GAMESTOP?

## Posed to those who have ever shopped at GameStop Stores



#### DO YOU HAVE A GAMESTOP POWER-UP REWARDS CREDIT CARD?



WHAT PERCENTAGE OF YOUR PURCHASES THROUGH GAMESTOP DO YOU MAKE WITH YOUR POWER-UP REWARDS CREDIT CARD?



HOW DO YOU COMPARE THE AMOUNT OF SHOPPING YOU CURRENTLY DO AT GAMESTOP WITH THE AMOUNT ONE YEAR AGO?



HOW WOULD YOU COMPARE THE AMOUNT OF TRADE-INS YOU ARE CURRENTLY DOING AT GAMESTOP VS ONE YEAR AGO?



HAS THE ABILITY TO DOWNLOAD GAMES DIGITALLY IMPACTED THE AMOUNT OF MONEY YOU SPEND AT GAMESTOP?



#### HOW MUCH DO YOU EXPECT TO SHOP AT GAMESTOP IN THE NEXT TWELVE MONTHS?



#### HOW MANY USED GAMES HAVE YOU SOLD TO G