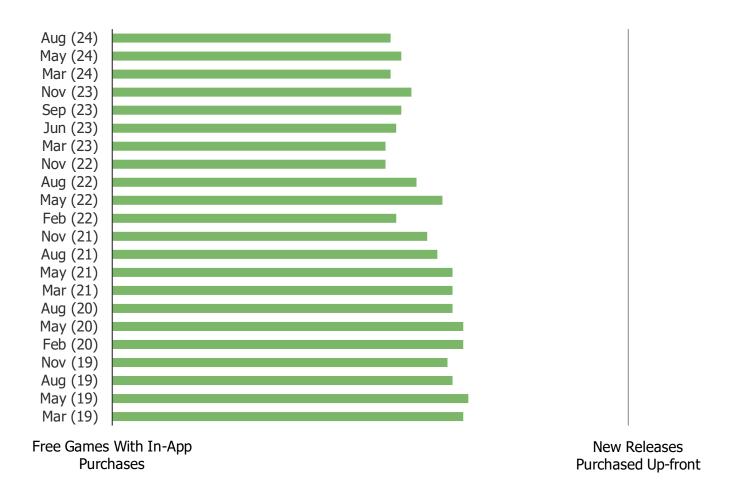

#### WHICH DO YOU PREFER?

Posed to respondents who own a PS4/PS5 or Xbox One/Series X.

HOW OFTEN DO YOU SPEND MONEY ON DOWNLOADABLE CONTENT WITHIN GAMES YOU PLAY ON XBOX ONE OR THE SERIES X?

Posed to Xbox One owners.