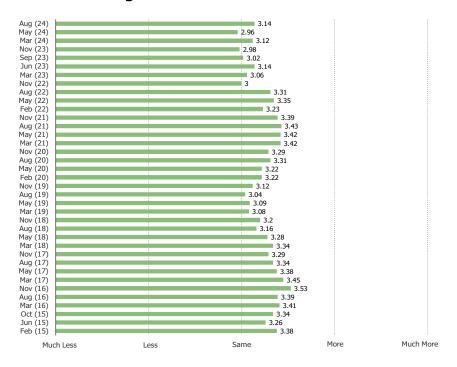

#### COMPARED TO A YEAR AGO, ARE PURCHASING VIDEO GAMES MORE OR LESS OFTEN?

# **DIGITAL MARKET SHARE**

HOW OFTEN ARE YOU DOWNLOADING NEW RELEASE DIGITAL GAMES NOW COMPARED TO 12 MONTHS AGO?

This question was posed to the target audience.

DO YOU EXPECT TO INCREASE OR DECREASE THE NUMBER OF GAMES THAT YOU PURCHASE VIA DIGITAL DOWNLOAD IN THE NEXT 12 MONTHS?

This question was posed to the target audience.

FOR THOSE WHO EXPECT TO BUY THE SAME OR LESS DIGITAL GAMES IN THE NEXT 12 MONTHS, WHY DO YOU PREFER PHYSICAL GAMES?

This question was posed to the target audience who does not plan to increase digital game purchasing in the next 12 months.