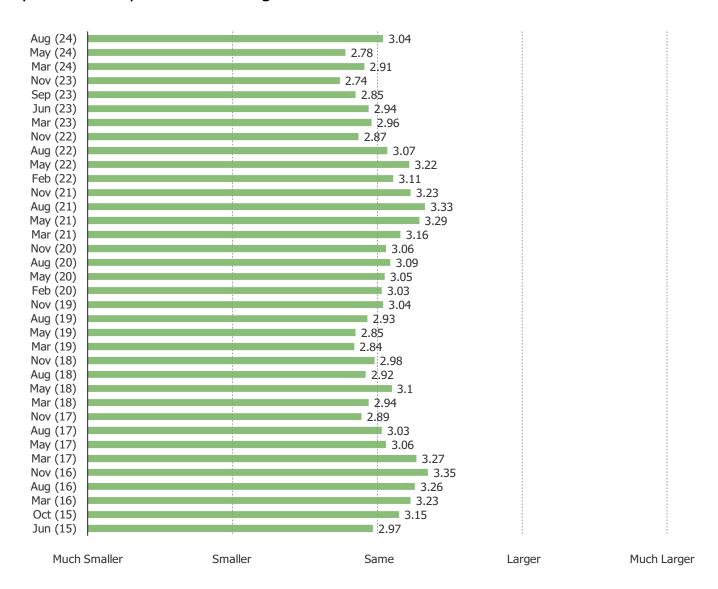

#### WHAT PERCENTAGE OF VIDEO GAMES THAT YOU BUY ARE DIGITAL DOWNLOADS?

This question was posed to the target audience. Each percentage value below was a multiple choice that they could select.

| ١. | ۸/۱  | ۸/۱  | Λ/   | bes | nol | keir  | ntel | COL | m |
|----|------|------|------|-----|-----|-------|------|-----|---|
| V  | /V \ | /V 1 | VV . | DCS | וטט | VCII. | ILCI | .CO |   |