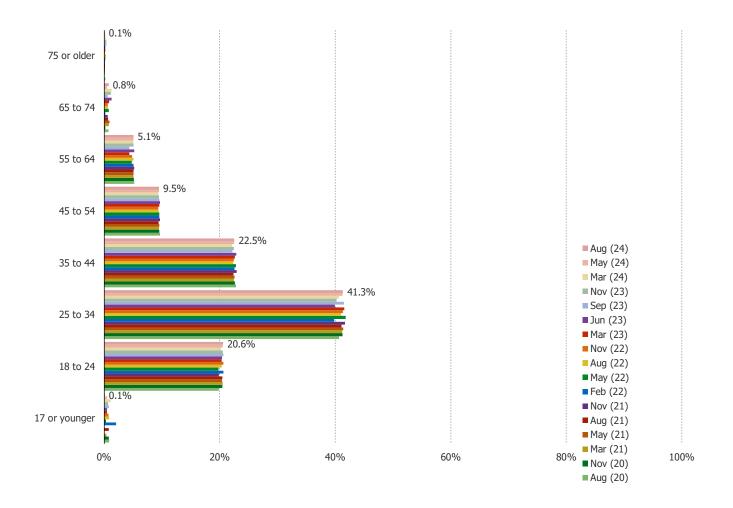

s X or Xbox One Owners.



#### HOW LOYAL ARE YOU TO THE SONY PLAYSTATION BRAND?



# WOULD YOU CONSIDER USING VIDEO GAME STREAMING SERVICES PROVIDED WITHIN PLAYSTATION STORES?



HOW INTERESTED WOULD YOU BE IN GAINING ACCESS TO PLAYSTATION GAMES FOR A MONTHLY SUBSCRIPTION PRICE?



# ARE YOU CURRENTLY A SUBSCRIBER TO SONY'S PLAYSTATION NOW STREAMING SUBSCRIPTION OFFERING?



DO YOU USE AN EXTERNAL HARD DRIVE TO STORE DIGITALLY DOWNLOADED GAMES AND CONNECT TO PLAY THEM ON CONSOLES LIKE PS4 OR XBOX ONE?

This question was posed to the target audience.



It's In The Game

## **PUBLISHERS**

#### PUBLISHER POPULARITY (GAINING POPULARITY MINUS LOSING POPULARITY)



#### WHICH OF THE FOLLOWING PUBLISHERS DO YOU THINK PUTS OUT THE BEST GAMES?



It's In The Game

## **DEMOGRAPHICS**

#### AGE



#### **GENDER**