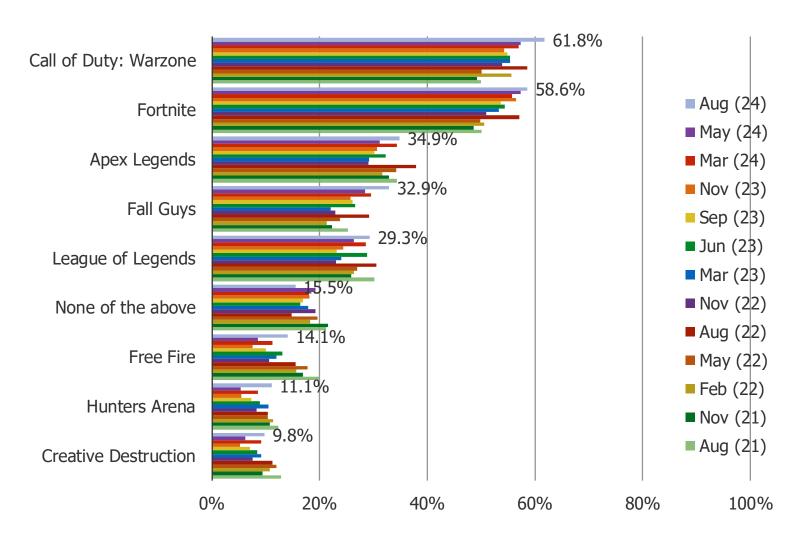

ndents.



1 = Very Unlikely, 2 = Unlikely, 3 = Somewhat Likely, 4 = Likely, 5 = Very Likely

It's In The Game

# UPCOMING VIDEO GAME RESPONDENTS ARE MOST EXCITED ABOUT

#### WHAT UPCOMING GAME(S) ARE YOU MOST EXCITED ABOUT?

This question was posed to all respondents.

August 2024



May 2024

```
Assainance disholated in the proportion of the proposed of the
```

| www.          | nacnal | Vainta   | -com |
|---------------|--------|----------|------|
| V V V V V V . | DESDU  | VEIL ITE |      |

| BESPOKE | <b>MARKET</b> | <b>INTELLIGENCE</b> |  |
|---------|---------------|---------------------|--|
|         |               |                     |  |

It's In The Game

FREE FIRE AND BATTLE BATTLE ROYALE GAMES

#### HAVE YOU EVER PLAYED THE FOLLOWING VIDEO GAMES? SELECT ALL THAT APPLY



#### HOW OFTEN DO YOU PLAY THIS GAME CURRENTLY?

This question was posed to respondents who said they have played each of the following.





More frequent.

#### HOW LIKELY DO YOU THINK IT IS THAT YOU WILL BE PLAYING THIS GAME ONE YEAR FROM NOW?

This question was posed to respondents who said they have played each of the following.





More likely.

It's In The Game

# **NEW CONSOLES**

#### WHAT IS YOUR OPINION OF THE SPECS AND FEATURES OF THIS CONSOLE?

Posed to members of the target audience who said they have heard about each of the following upcoming consoles.



#### WHERE DID YOU ORDER OR PURCHASE THE PS5 FROM?

Posed to respondents who said they have successfully purchased or ordered the PS5,



#### WHICH CONSOLE DID YOU BUY?

Posed to respondents who said they have successfu