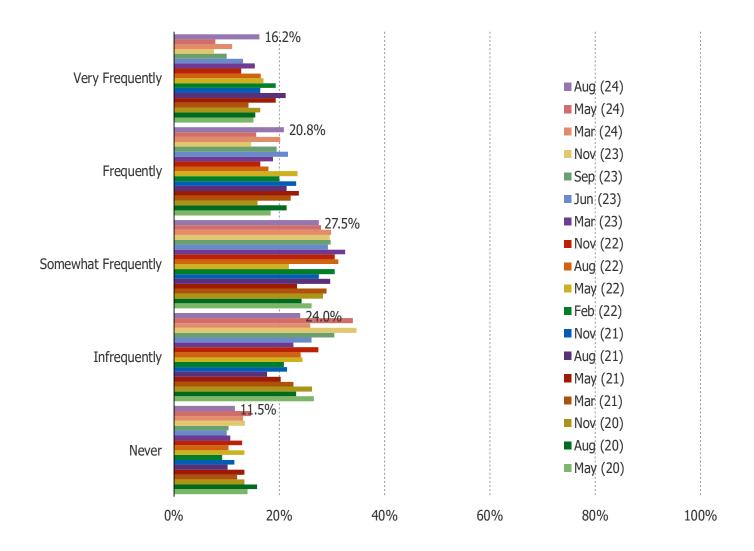

#### HOW OFTEN DO YOU PLAY VIDEO GAMES?

This question was posed to the target audience.