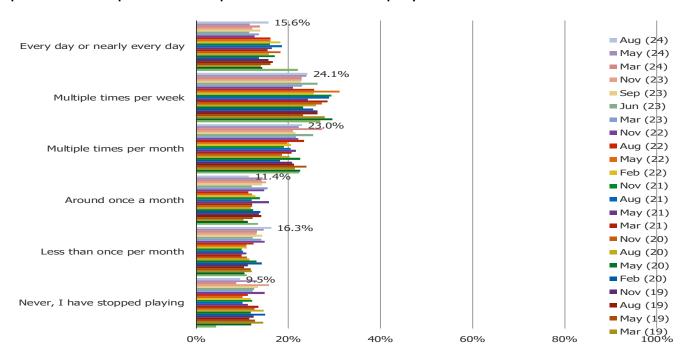

#### HOW OFTEN DO YOU PLAY VIDEO GAMES?

This question was posed to the target audience.