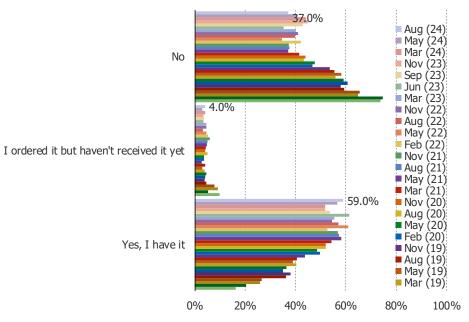

#### WHERE DID YOU ORDER OR PURCHASE THE PS5 FROM?

Posed to respondents who said they have successfully purchased or ordered the PS5,

#### WHICH CONSOLE DID YOU BUY?

Posed to respondents who said they have successfully purchased or ordered the PS5,

#### PLEASE CHARACTERIZE YOUR INTEREST IN THE PLAYSTATION 5?

Posed to respondents who have not yet ordered or purchased the PS5.

#### WHEN DO YOU EXPECT TO GET IT?

HOW EASY OR DIFFICULT DO YOU EXPECT IT WILL BE TO FIND THIS ITEM IN STOCK WHEN YOU TRY TO ORDER IT / BUY IT?