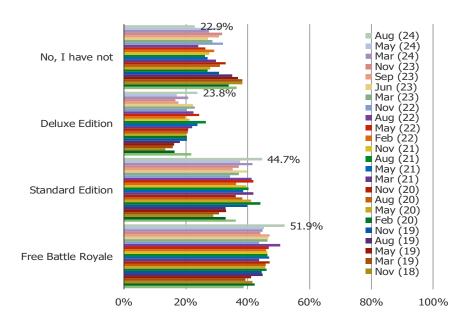

HOW WOULD YOU COMPARE THE AMOUNT OF TRADE-INS YOU ARE CURRENTLY DOING AT GAMESTOP VS ONE YEAR AGO?



HAS THE ABILITY TO DOWNLOAD GAMES DIGITALLY IMPACTED THE AMOUNT OF MONEY YOU SPEND AT GAMESTOP?



#### HOW MUCH DO YOU EXPECT TO SHOP AT GAMESTOP IN THE NEXT TWELVE MONTHS?



#### HOW MANY USED GAMES HAVE YOU SOLD TO GAMESTOP IN THE PAST 12 MONTHS?



#### HOW MANY USED GAMES HAVE YOU BOUGHT FROM GAMESTOP IN THE PAST 12 MONTHS?



"I RELY ON THE KNOWLEDGE OF GAMESTOP STORE ASSOCIATES AS PART OF MY VIDEO GAME BUYING, SELLING, DOWNLOADING, AND PLAYING EXPERIENCE."



### WHERE DO YOU PREFER TO BUY USED VIDEO GAMES?

## Posed to the target audience.



It's In The Game

# **FORTNITE**

#### HAVE YOU PLAYED FORTNITE? (SELECT ALL THAT APPLY)

This question was posed to the target audience.



#### HOW OFTEN DO YOU CURRENTLY PLAY FORTNITE?

This question was posed to respondents who have played Fortnite.



#### ARE YOU PLAYING FORTNITE NOW MORE OR LESS COMPARED TO THE FIRST MONTH AFTER YOU GOT IT?

This question was posed to respondents who have played Fortnite.



It's In The Game

CONSOLES: NINTENDO SWITCH

#### DO YOU OWN A NINTENDO SWITCH OR SWITCH LITE?

This question was posed to the target audience.

NOTE: This question was changed to read "Nintendo Switch or Nintendo Switch Lite." after the Switch Lite was released.



#### WHICH OF THE FOLLOWING BEST DESCRIBES YOU?

This question was posed to respondents who own or ordered the Nintendo Switch.



#### DO YOU CURRENTLY OWN / PLAY ANY OTHER CONSOLES OTHER THAN THE SWITCH / SWITCH LITE?

This question was posed to respo