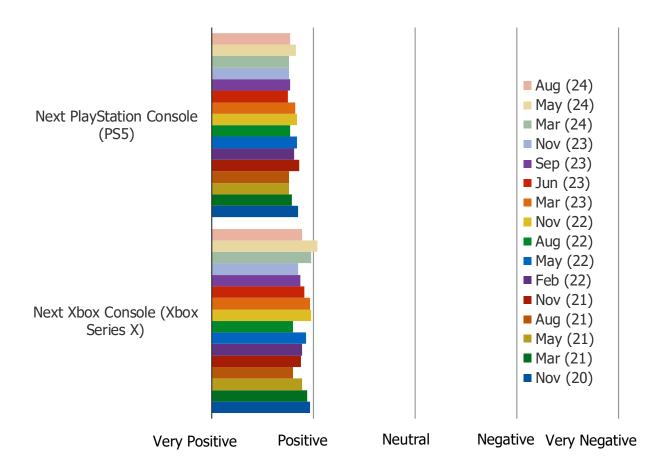

#### WHAT IS YOUR OPINION OF THE SPECS AND FEATURES OF THIS CONSOLE?

Posed to members of the target audience who said they have heard about each of the following upcoming consoles.