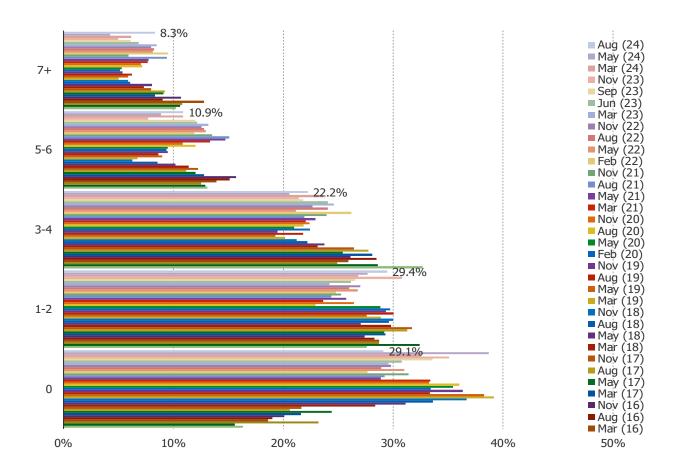

OPPING EXPERIENCE AT GAMESTOP?

## Posed to those who have ever shopped at GameStop Stores



#### DO YOU HAVE A GAMESTOP POWER-UP REWARDS CREDIT CARD?



WHAT PERCENTAGE OF YOUR PURCHASES THROUGH GAMESTOP DO YOU MAKE WITH YOUR POWER-UP REWARDS CREDIT CARD?



HOW DO YOU COMPARE THE AMOUNT OF SHOPPING YOU CURRENTLY DO AT GAMESTOP WITH THE AMOUNT ONE YEAR AGO?



HOW WOULD YOU COMPARE THE AMOUNT OF TRADE-INS YOU ARE CURRENTLY DOING AT GAMESTOP VS ONE YEAR AGO?



HAS THE ABILITY TO DOWNLOAD GAMES DIGITALLY IMPACTED THE AMOUNT OF MONEY YOU SPEND AT GAMESTOP?



#### HOW MUCH DO YOU EXPECT TO SHOP AT GAMESTOP IN THE NEXT TWELVE MONTHS?



#### HOW MANY USED GAMES HAVE YOU SOLD TO GAMESTOP IN THE PAST 12 MONTHS?



#### HOW MANY USED GAMES HAVE YOU BOUGHT FROM GAMESTOP IN THE PAST 12 MONTHS?



"I RELY ON THE KNOWLEDGE OF GAMESTOP STORE ASSOCIATES AS PART OF MY VIDEO GAME BUYING, SELLING, DOWNLOADING, AND PLAYING EXPERIENCE."



### WHERE DO YOU PREFER TO BUY USED VIDEO GAMES?

## Posed to the target audience.



It's In The Game

# **FORTNITE**

#### HAVE YOU PLAYED FORTNITE? (SELECT ALL THAT APPLY)

This question was posed to the target audience.



#### HOW OFTEN DO YOU CURRENTLY PLAY FORTNITE?

This question was posed to respondents who have played Fortnite.



#### ARE YOU PLAYING FORTNITE NOW MORE OR LESS COMPARED TO THE FIRST MONTH AFTER YOU GOT IT?

This question was posed to respondents who have played Fortnite.



It's In The Game

CONSOLES: NINTENDO SWITCH

#### DO YOU OWN A NINTENDO SWITCH OR SWITCH LITE?

This question was posed to the target audience.

NOTE: This