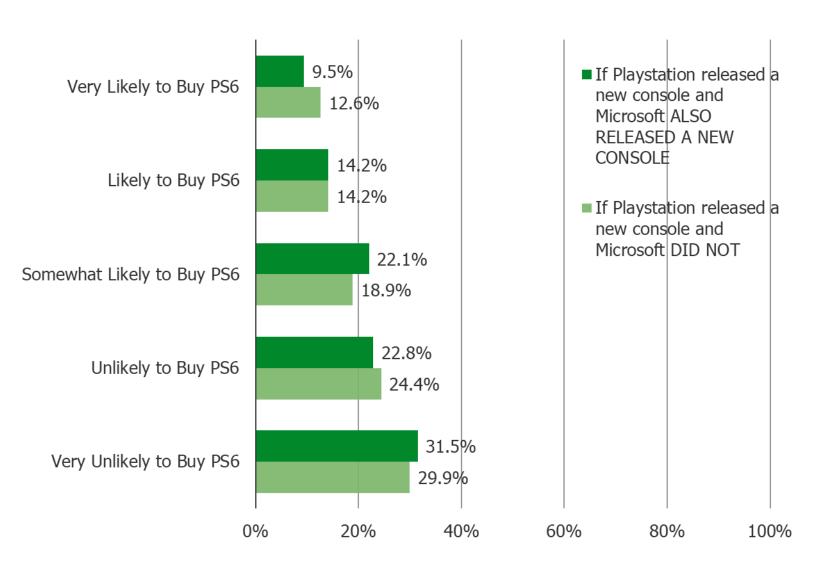

HOW LIKELY WOULD YOU BE TO PURCHASE THE NEXT PLAYSTATION MAJOR CONSOLE RELEASE (PLAYSTATION 6) IF...

Respondents who play the Series X regularly or occasionally and DO NOT own a PS5 (N = 127)