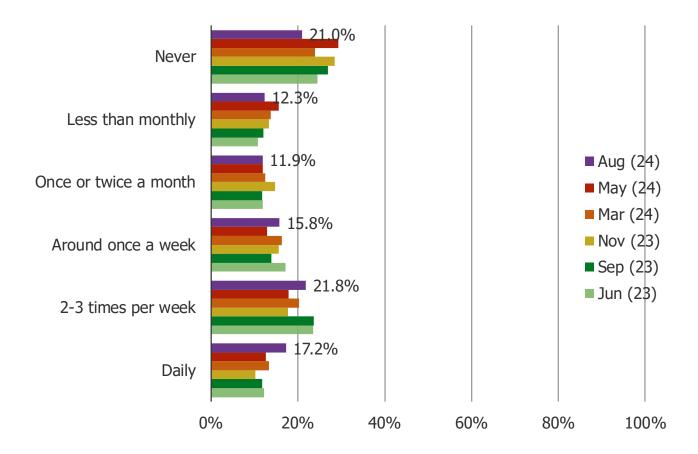

#### HOW OFTEN DO YOU PLAY VIDEO GAMES?

This question was posed to the target audience.