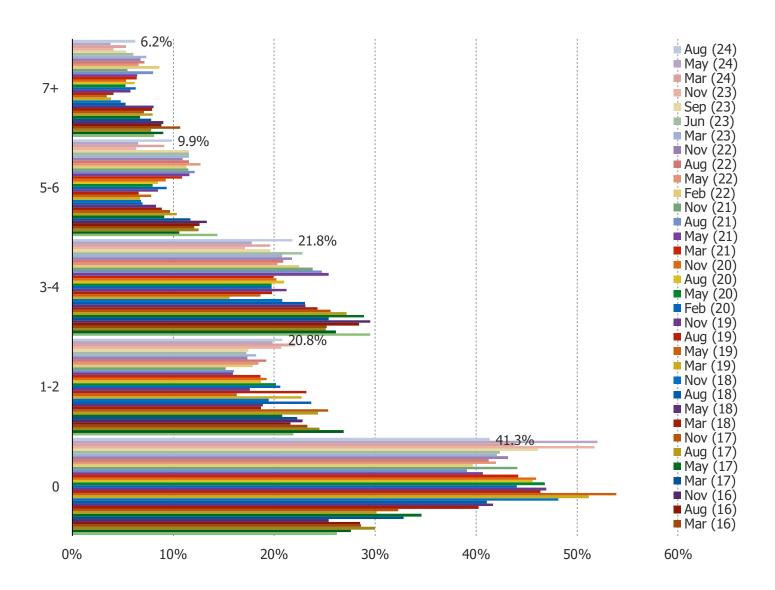

GAMESTOP STORES OR AT GAMESTOP ONLINE?



#### HOW WOULD YOU RATE THE IN-STORE SHOPPING EXPERIENCE AT GAMESTOP?

## Posed to those who have ever shopped at GameStop Stores



#### DO YOU HAVE A GAMESTOP POWER-UP REWARDS CREDIT CARD?



WHAT PERCENTAGE OF YOUR PURCHASES THROUGH GAMESTOP DO YOU MAKE WITH YOUR POWER-UP REWARDS CREDIT CARD?



HOW DO YOU COMPARE THE AMOUNT OF SHOPPING YOU CURRENTLY DO AT GAMESTOP WITH THE AMOUNT ONE YEAR AGO?



HOW WOULD YOU COMPARE THE AMOUNT OF TRADE-INS YOU ARE CURRENTLY DOING AT GAMESTOP VS ONE YEAR AGO?



HAS THE ABILITY TO DOWNLOAD GAMES DIGITALLY IMPACTED THE AMOUNT OF MONEY YOU SPEND AT GAMESTOP?



#### HOW MUCH DO YOU EXPECT TO SHOP AT GAMESTOP IN THE NEXT TWELVE MONTHS?



#### HOW MANY USED GAMES HAVE YOU SOLD TO GAMESTOP IN THE PAST 12 MONTHS?



#### HOW MANY USED GAMES HAVE YOU BOUGHT FROM GAMESTOP IN THE PAST 12 MONTHS?



"I RELY ON THE KNOWLEDGE OF GAMESTOP STORE ASSOCIATES AS PART OF MY VIDEO GAME BUYING, SELLING, DOWNLOADING, AND PLAYING EXPERIENCE."



### WHERE DO YOU PREFER TO BUY USED VIDEO GAMES?

## Posed to the target audience.



It's In The Game

# **FORTNITE**

#### HAVE YOU PLAYED FORTNITE? (SELECT ALL THAT APPLY)

This question was posed to the target audience.



#### HOW OFTEN DO YOU CURRENTLY PLAY FORTNITE?

This question was posed to respondents who have played Fortnite.



#### ARE YOU PLAYING FORTNITE NOW MORE OR LESS COMPARED TO THE FIRST MONTH AFTER YOU GOT IT?

This question was posed to respondents who have played Fortnite.



It's In The Game

CONSOLES: NINTENDO SWITCH

#### DO YOU OWN A NINTENDO SWI