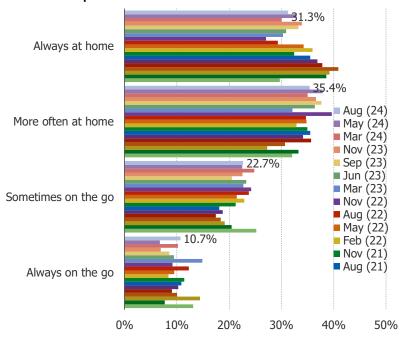

#### WHICH BEST DESCRIBES YOUR USAGE OF THE NINTENDO SWITCH? (NOT THE NINTENDO SWITCH LITE)

This question was posed to respondents who own or ordered the Nintendo Switch.

WHICH BEST DESCRIBES YOUR USAGE OF THE NINTENDO SWITCH LITE? (NOT THE NINTENDO SWITCH)

This question was posed to respondents who own or ordered the Nintendo Switch Lite.