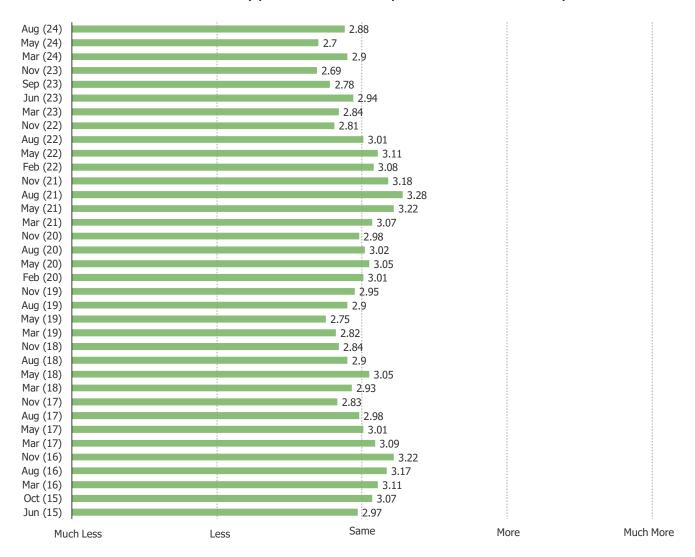

TOP STORES?



#### WHEN IS THE LAST TIME THAT YOU PURCHASED SOMETHING ONLINE AT GAMESTOP?



#### WHAT DID YOU BUY WHEN YOU LAST PURCHASED SOMETHING AT GAMESTOP ONLINE?



#### ARE YOU A GAMESTOP POWERUP REWARDS MEMBER?



#### DO YOU PREFER TO SHOP AT GAMESTOP STORES OR AT GAMESTOP ONLINE?



#### HOW WOULD YOU RATE THE IN-STORE SHOPPING EXPERIENCE AT GAMESTOP?

## Posed to those who have ever shopped at GameStop Stores



#### DO YOU HAVE A GAMESTOP POWER-UP REWARDS CREDIT CARD?



WHAT PERCENTAGE OF YOUR PURCHASES THROUGH GAMESTOP DO YOU MAKE WITH YOUR POWER-UP REWARDS CREDIT CARD?



HOW DO YOU COMPARE THE AMOUNT OF SHOPPING YOU CURRENTLY DO AT GAMESTOP WITH THE AMOUNT ONE YEAR AGO?



HOW WOULD YOU COMPARE THE AMOUNT OF TRADE-INS YOU ARE CURRENTLY DOING AT GAMESTOP VS ONE YEAR AGO?



HAS THE ABILITY TO DOWNLOAD GAMES DIGITALLY IMPACTED THE AMOUNT OF MONEY YOU SPEND AT GAMESTOP?



#### HOW MUCH DO YOU EXPECT TO SHOP AT GAMESTOP IN THE NEXT TWELVE MONTHS?



#### HOW MANY USED GAMES HAVE YOU SOLD TO GAMESTOP IN THE PAST 12 MONTHS?



#### HOW MANY USED GAMES HAVE YOU BOUGHT FROM GAMESTOP IN THE PAST 12 MONTHS?



"I RELY ON THE KNOWLEDGE OF GAMESTOP STORE ASSOCIATES AS PART OF MY VIDEO GAME BUYING, SELLING, DOWNLOADING, AND PLAYING EXPERIENCE."



### WHERE DO YOU PREFER TO BUY USED VIDEO GAMES?

## Posed to the target audience.



It's In The Game

# **FORTNITE**

#### HAVE YOU PLAYED FORTNITE? (SELECT ALL THAT APPLY)

This question was posed to the target audience.



#### HOW OFTEN DO YOU CURRENTLY PLAY FORTNITE?

This question was posed to respondents who have pla