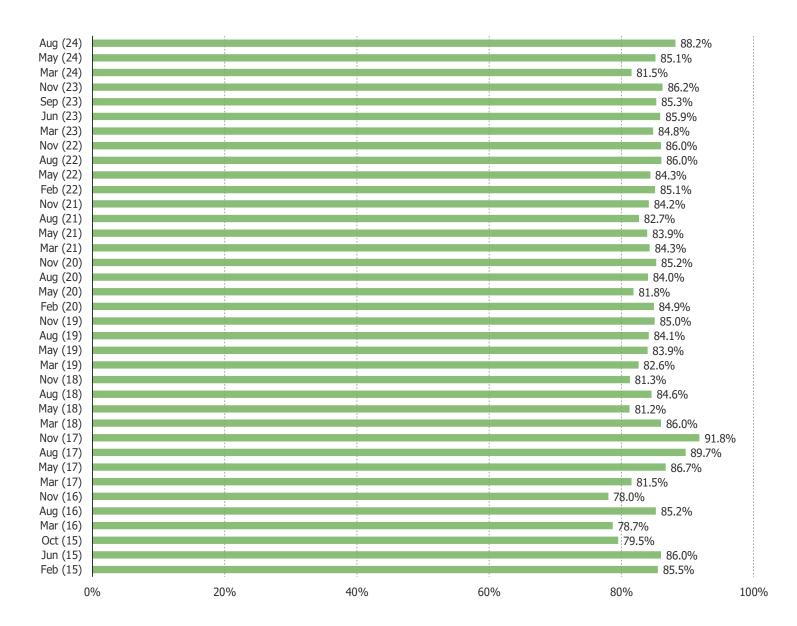

#### WHEN IS THE LAST TIME THAT YOU PURCHASED SOMETHING AT A GAMESTOP STORE?

Posed to those who have ever shopped at GameStop Stores or GameStop Online.

Last month Last three months Last six months