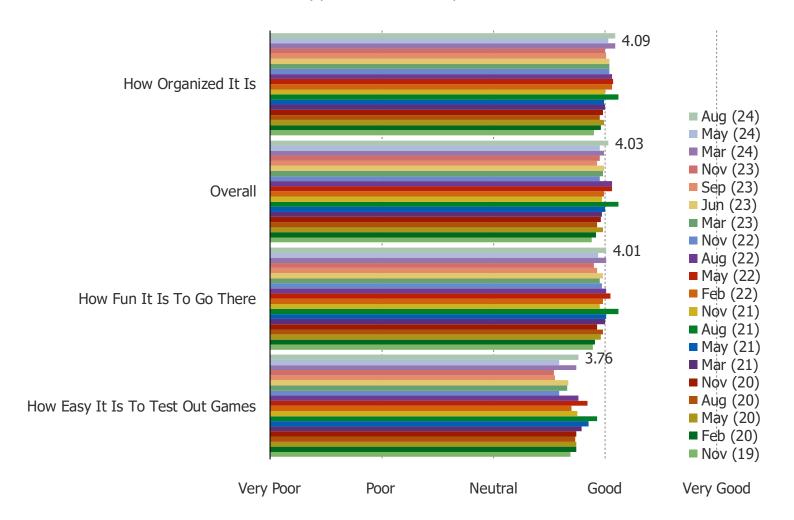

Y DO YOU PURCHASE THROUGH GAMESTOP?



#### HAVE YOU EVER SHOPPED AT A GAMESTOP STORE OR AT GAMESTOP ONLINE?



#### WHEN IS THE LAST TIME THAT YOU PURCHASED SOMETHING AT A GAMESTOP STORE?

Posed to those who have ever shopped at GameStop Stores or GameStop Online.



Last month Last three months Last six months

#### WHAT DID YOU BUY WHEN YOU MOST RECENTLY VISITED GAMESTOP STORES?



#### WHEN IS THE LAST TIME THAT YOU PURCHASED SOMETHING ONLINE AT GAMESTOP?



#### WHAT DID YOU BUY WHEN YOU LAST PURCHASED SOMETHING AT GAMESTOP ONLINE?



#### ARE YOU A GAMESTOP POWERUP REWARDS MEMBER?



#### DO YOU PREFER TO SHOP AT GAMESTOP STORES OR AT GAMESTOP ONLINE?



#### HOW WOULD YOU RATE THE IN-STORE SHOPPING EXPERIENCE AT GAMESTOP?

## Posed to those who have ever shopped at GameStop Stores



#### DO YOU HAVE A GAMESTOP POWER-UP REWARDS CREDIT CARD?



WHAT PERCENTAGE OF YOUR PURCHASES THROUGH GAMESTOP DO YOU MAKE WITH YOUR POWER-UP REWARDS CREDIT CARD?



HOW DO YOU COMPARE THE AMOUNT OF SHOPPING YOU CURRENTLY DO AT GAMESTOP WITH THE AMOUNT ONE YEAR AGO?



HOW WOULD YOU COMPARE THE AMOUNT OF TRADE-INS YOU ARE CURRENTLY DOING AT GAMESTOP VS ONE YEAR AGO?



HAS THE ABILITY TO DOWNLOAD GAMES DIGITALLY IMPACTED THE AMOUNT OF MONEY YOU SPEND AT GAMESTOP?



#### HOW MUCH DO YOU EXPECT TO SHOP AT GAMESTOP IN THE NEXT TWELVE MONTHS?



#### HOW MANY USED GAMES HAVE YOU SOLD TO GAMESTOP IN THE PAST 12 MONTHS?



#### HOW MANY USED GAMES HAVE YOU BOUGHT FROM GAMESTOP IN THE PAST 12 MONTHS?



"I RELY ON THE KNOWLEDGE OF GAMESTOP STORE ASSOCIATES AS PART OF MY VIDEO GAME BUYING, SEL