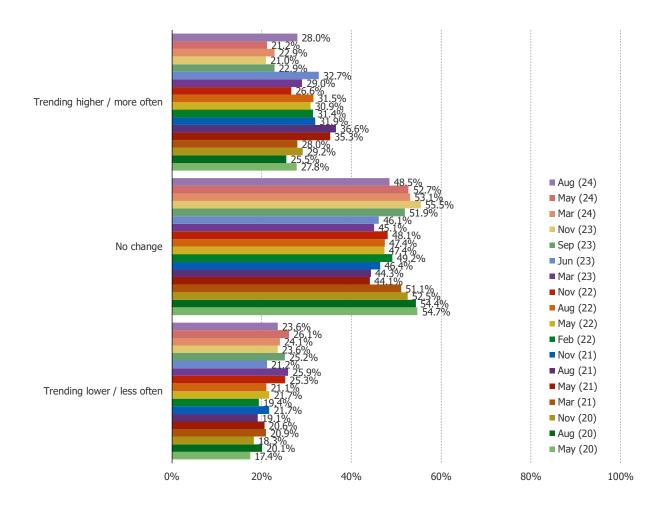

#### COMPARED TO A YEAR AGO, ARE PURCHASING VIDEO GAMES MORE OR LESS OFTEN?

#### COMPARED TO A YEAR AGO, ARE YOU PLAYING VIDEO GAMES MORE OR LESS OFTEN?