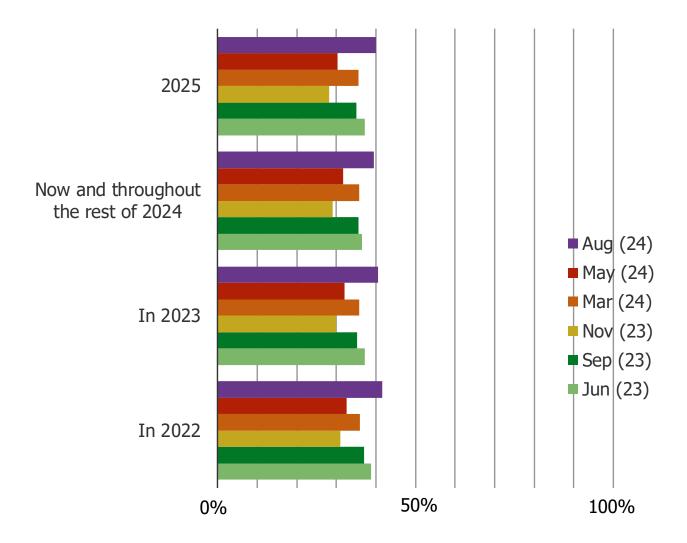

# HOW LIKELY DO YOU THINK YOU WILL BE TO BUY THE NINTENDO SWITCH 2 WHEN IT IS RELEASED IN 2025?

This question was posed to all respondents.

0% 20% 40% 60% 80%100%

# Cross-tabbing Switch owners (AUG 24 Wave)