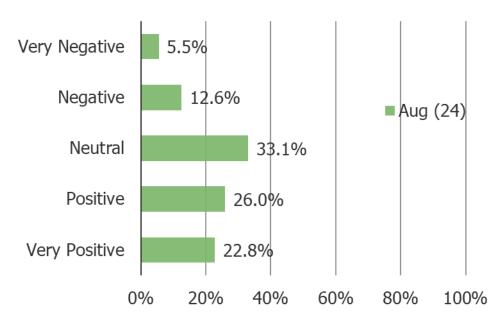

#### WHAT IS YOUR OPINION OF THE SPECS AND FEATURES OF THIS CONSOLE?

Posed to members of the target audience who said they have heard about each of the following upcoming consoles.