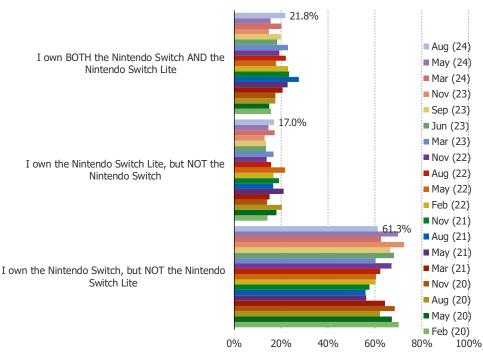

#### DO YOU OWN A NINTENDO SWITCH OR SWITCH LITE?

This question was posed to the target audience.

NOTE: This question was changed to read "Nintendo Switch or Nintendo Switch Lite." after the Switch Lite was released.

#### WHICH OF THE FOLLOWING BEST DESCRIBES YOU?

This question was posed to respondents who own or ordered the Nintendo Switch.