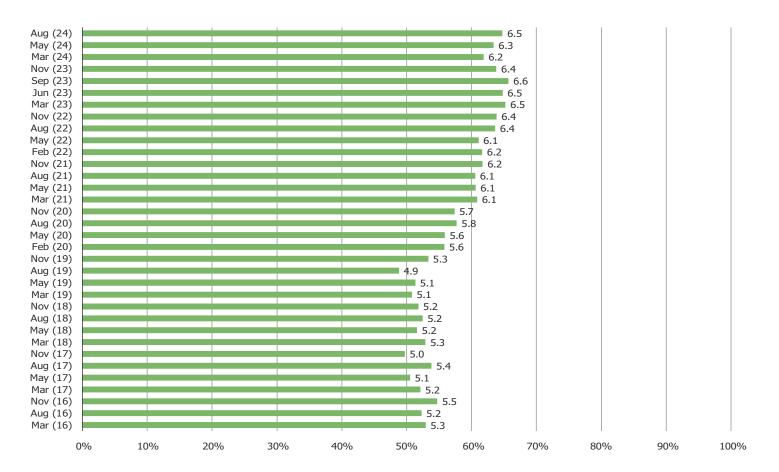

#### IF YOU WERE BUYING A BRAND NEW GAME TODAY, WHERE WOULD YOU PURCHASE IT?

HOW LARGE OF A ROLE DO YOU THINK GAMESTOP WILL PLAY AS DIGITALLY DOWNLOADED GAMES BECOME MORE POPULAR?

AROUND WHAT PERCENTAGE OF ALL THE GAMES THAT YOU BUY DO YOU PURCHASE THROUGH GAMESTOP?