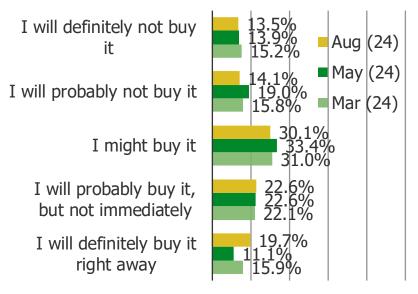

# HOW LIKELY DO YOU THINK YOU WILL BE TO BUY THE NINTENDO SWITCH 2 WHEN IT IS RELEASED IN 2025?

This question was posed to all respondents.

0% 20% 40% 60% 80%100%

# Cross-tabbing Switch owners (AUG 24 Wave)