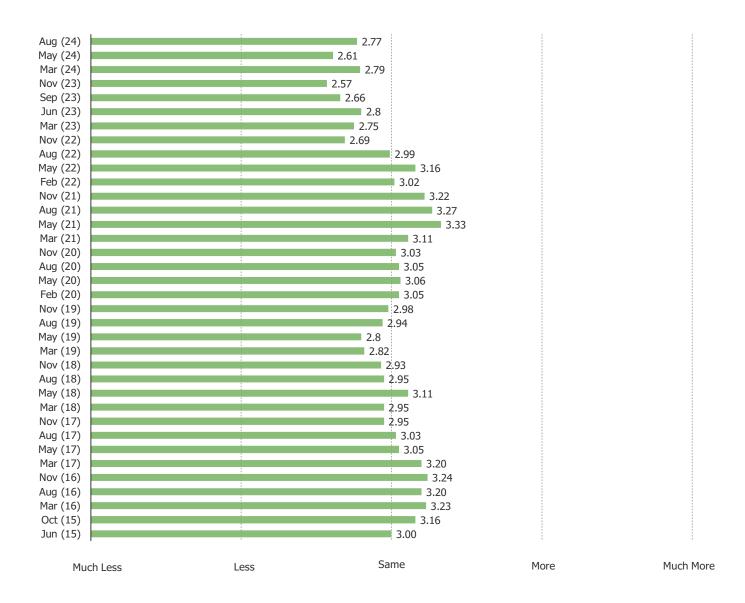

WHAT DID YOU BUY WHEN YOU LAST PURCHASED SOMETHING AT GAMESTOP ONLINE?



#### ARE YOU A GAMESTOP POWERUP REWARDS MEMBER?



#### DO YOU PREFER TO SHOP AT GAMESTOP STORES OR AT GAMESTOP ONLINE?



#### HOW WOULD YOU RATE THE IN-STORE SHOPPING EXPERIENCE AT GAMESTOP?

## Posed to those who have ever shopped at GameStop Stores



#### DO YOU HAVE A GAMESTOP POWER-UP REWARDS CREDIT CARD?



WHAT PERCENTAGE OF YOUR PURCHASES THROUGH GAMESTOP DO YOU MAKE WITH YOUR POWER-UP REWARDS CREDIT CARD?



HOW DO YOU COMPARE THE AMOUNT OF SHOPPING YOU CURRENTLY DO AT GAMESTOP WITH THE AMOUNT ONE YEAR AGO?



HOW WOULD YOU COMPARE THE AMOUNT OF TRADE-INS YOU ARE CURRENTLY DOING AT GAMESTOP VS ONE YEAR AGO?



HAS THE ABILITY TO DOWNLOAD GAMES DIGITALLY IMPACTED THE AMOUNT OF MONEY YOU SPEND AT GAMESTOP?



#### HOW MUCH DO YOU EXPECT TO SHOP AT GAMESTOP IN THE NEXT TWELVE MONTHS?



#### HOW MANY USED GAMES HAVE YOU SOLD TO GAMESTOP IN THE PAST 12 MONTHS?



#### HOW MANY USED GAMES HAVE YOU BOUGHT FROM GAMESTOP IN THE PAST 12 MONTHS?



"I RELY ON THE KNOWLEDGE OF GAMESTOP STORE ASSOCIATES AS PART OF MY VIDEO GAME BUYING, SELLING, DOWNLOADING, AND PLAYING EXPERIENCE."



### WHERE DO YOU PREFER TO BUY USED VIDEO GAMES?

## Posed to the target audience.



It's In The Game

# **FORTNITE**

#### HAVE YOU PLAYED FORTNITE? (SELECT ALL THAT APPLY)

This question was posed to the target audience.



#### HOW OFTEN DO YOU CURRENTLY PLAY FORTNITE?

This question was posed to respondents who have played Fortnite.



#### ARE YOU PLAYING FORTNITE NOW MORE OR LESS COMPARED TO THE FIRST MONTH AFTER Y