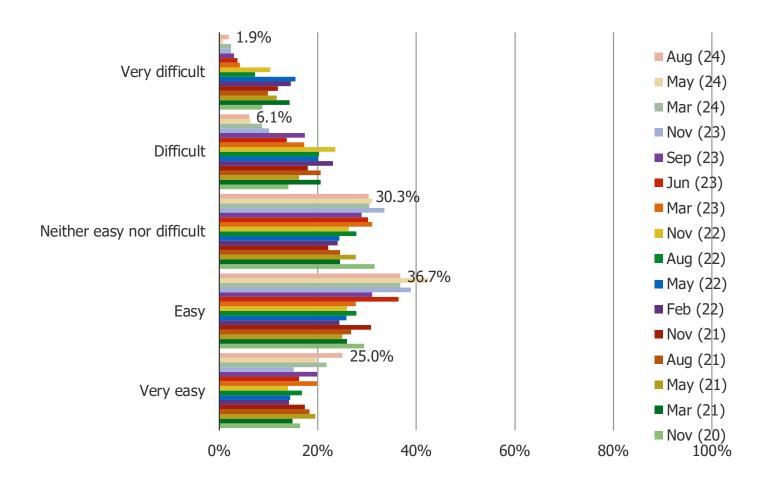

#### WHEN DO YOU EXPECT TO GET IT?

HOW EASY OR DIFFICULT DO YOU EXPECT IT WILL BE TO FIND THIS ITEM IN STOCK WHEN YOU TRY TO ORDER IT / BUY IT?