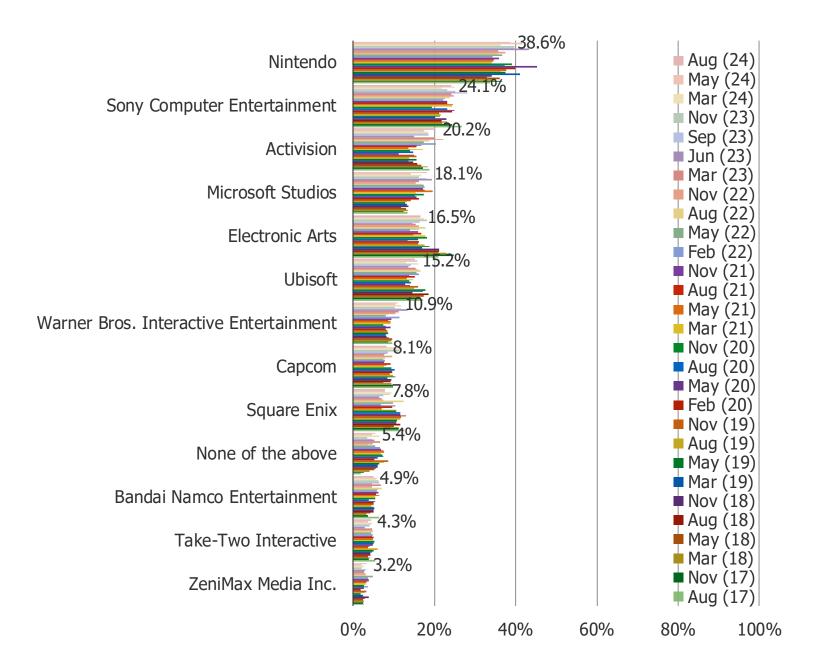

#### WHICH OF THE FOLLOWING PUBLISHERS DO YOU THINK PUTS OUT THE BEST GAMES?

It's In The Game