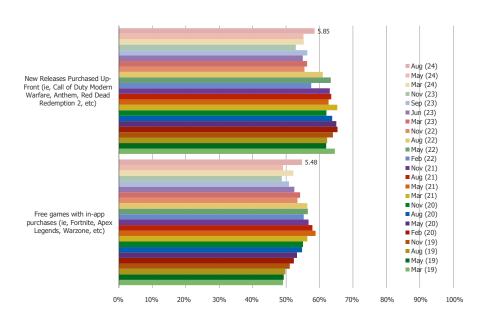

#### HOW MUCH OF YOUR GAME PLAYING TIME GETS ALLOCATED TO THE FOLLOWING?

Posed to respondents who own a PS4/PS5 or Xbox One/Series X.