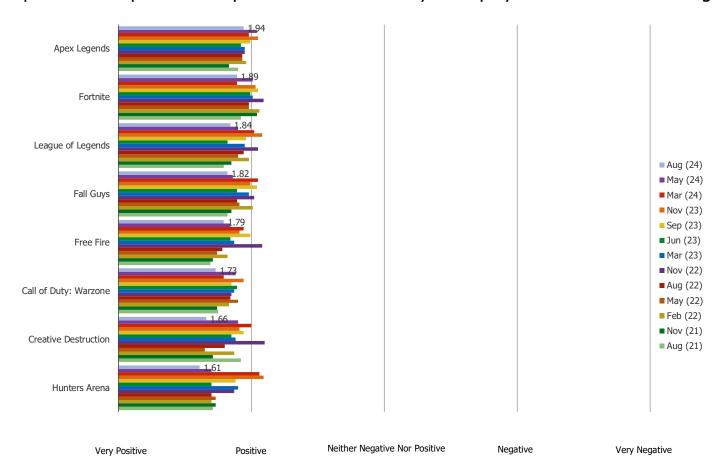

#### WHAT IS YOUR OPINION OF THIS GAME?

This question was posed to respondents who said they have played each of the following.

More positive.