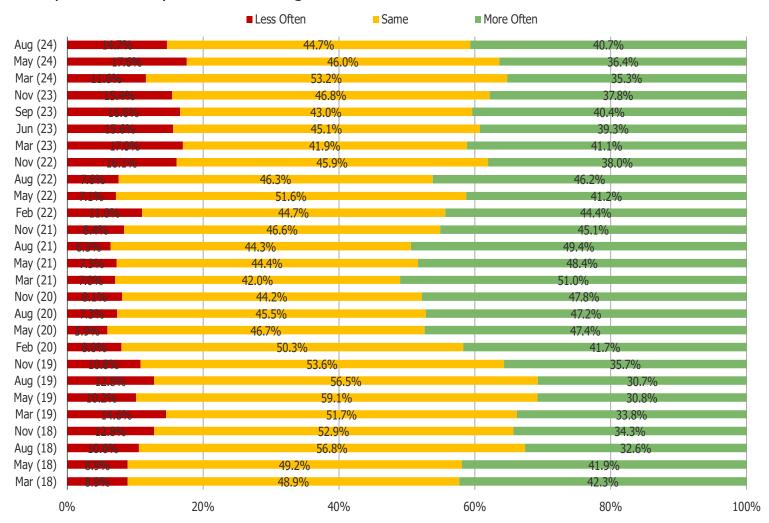

who own the PlayStation Portal. (N=128)



#### HOW SATISFIED ARE YOU WITH THE PLAYSTATION PORTAL SO FAR?

This question was posed to respondents who own the PlayStation Portal. (N=128)



#### DID YOU GET CALL OF DUTY, MODERN WARFARE 3, SINCE IT RELEASED ON NOVEMBER 10TH OF 2023?



| \\\\\\ | nesnol | keıntel | Com |
|--------|--------|---------|-----|

BESPOKE MARKET INTELLIGENCE

It's In The Game

# VIDEO GAME ENGAGEMENT TRENDS

#### HOW OFTEN DO YOU PLAY VIDEO GAMES?

This question was posed to the target audience.



#### FOR EACH OF THE FOLLOWING, WHICH BEST DESCRIBES YOUR USAGE?



#### HOW MANY TITLES DO YOU PLAY PER YEAR?



#### COMPARED TO A YEAR AGO, ARE PURCHASING VIDEO GAMES MORE OR LESS OFTEN?



#### COMPARED TO A YEAR AGO, ARE YOU PLAYING VIDEO GAMES MORE OR LESS OFTEN?



#### HOW OFTEN DO YOU USE THIS CONSOLE?

This question was posed to users of each of the following.



#### HOW LOYAL ARE YOU TO...

This question was posed to users of each of the following.



# **BESPOKE Surveys**

# **Video Games**

WHENEVER NEW VERSIONS OF XBOX, PLAYSTATION, AND NINTENDO ARE RELEASED (NOT INCLUDING VERSIONS THAT ARE CURRENTLY AVAILABLE), HOW LIKELY ARE YOU TO PURCHASE THEM WITHIN THE FIRST YEAR AFTER RELEASE?

This question was posed to all respondents.



1 = Very Unlikely, 2 = Unlikely, 3 = Somewhat Likely, 4 = Likely, 5 = Very Likely

It's In The Game

# UPCOMING VIDEO GAME RESPONDENTS ARE MOST EXCITED ABOUT

#### WHAT UPCOMING GAME(S) ARE YOU MOST EXCITED ABOUT?

This question was posed to all respondents.

August 2024



May 2024

```
Assainance disholated in t