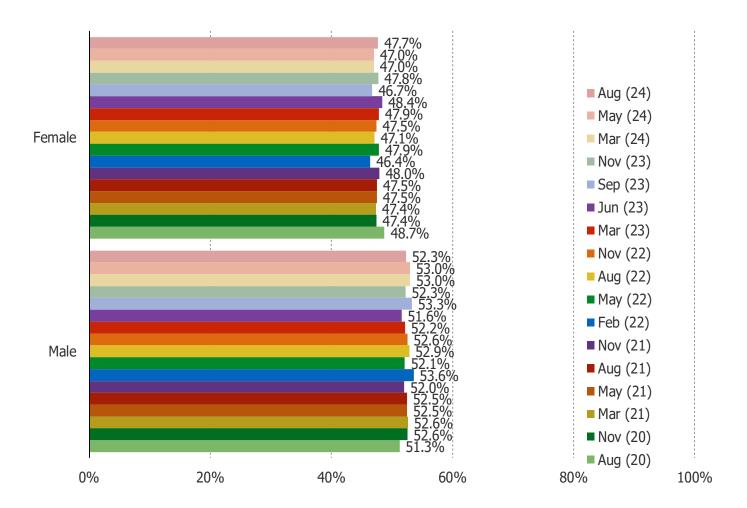

ers.



#### HOW LOYAL ARE YOU TO THE SONY PLAYSTATION BRAND?



# WOULD YOU CONSIDER USING VIDEO GAME STREAMING SERVICES PROVIDED WITHIN PLAYSTATION STORES?



HOW INTERESTED WOULD YOU BE IN GAINING ACCESS TO PLAYSTATION GAMES FOR A MONTHLY SUBSCRIPTION PRICE?



# ARE YOU CURRENTLY A SUBSCRIBER TO SONY'S PLAYSTATION NOW STREAMING SUBSCRIPTION OFFERING?



DO YOU USE AN EXTERNAL HARD DRIVE TO STORE DIGITALLY DOWNLOADED GAMES AND CONNECT TO PLAY THEM ON CONSOLES LIKE PS4 OR XBOX ONE?

This question was posed to the target audience.



It's In The Game

## **PUBLISHERS**

#### PUBLISHER POPULARITY (GAINING POPULARITY MINUS LOSING POPULARITY)



#### WHICH OF THE FOLLOWING PUBLISHERS DO YOU THINK PUTS OUT THE BEST GAMES?



It's In The Game

## **DEMOGRAPHICS**

#### AGE



#### **GENDER**