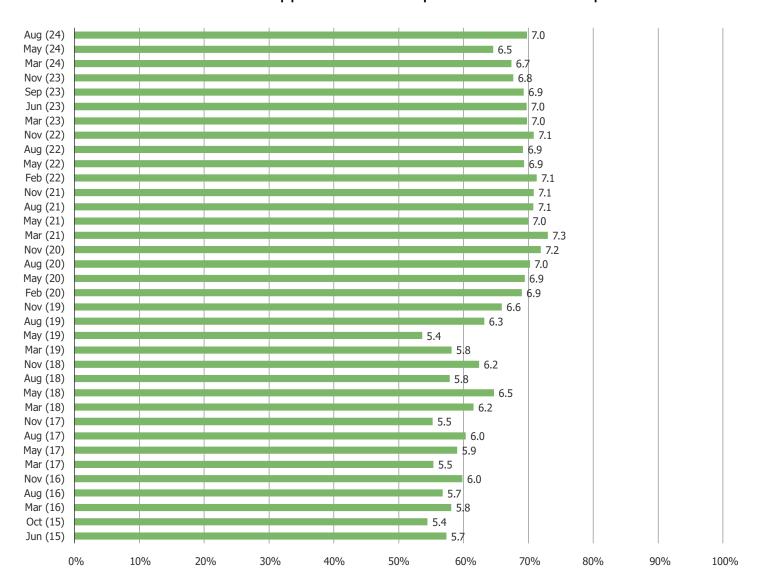

AT A GAMESTOP STORE?

Posed to those who have ever shopped at GameStop Stores or GameStop Online.



Last month Last three months Last six months

#### WHAT DID YOU BUY WHEN YOU MOST RECENTLY VISITED GAMESTOP STORES?



#### WHEN IS THE LAST TIME THAT YOU PURCHASED SOMETHING ONLINE AT GAMESTOP?



#### WHAT DID YOU BUY WHEN YOU LAST PURCHASED SOMETHING AT GAMESTOP ONLINE?



#### ARE YOU A GAMESTOP POWERUP REWARDS MEMBER?



#### DO YOU PREFER TO SHOP AT GAMESTOP STORES OR AT GAMESTOP ONLINE?



#### HOW WOULD YOU RATE THE IN-STORE SHOPPING EXPERIENCE AT GAMESTOP?

## Posed to those who have ever shopped at GameStop Stores



#### DO YOU HAVE A GAMESTOP POWER-UP REWARDS CREDIT CARD?



WHAT PERCENTAGE OF YOUR PURCHASES THROUGH GAMESTOP DO YOU MAKE WITH YOUR POWER-UP REWARDS CREDIT CARD?



HOW DO YOU COMPARE THE AMOUNT OF SHOPPING YOU CURRENTLY DO AT GAMESTOP WITH THE AMOUNT ONE YEAR AGO?



HOW WOULD YOU COMPARE THE AMOUNT OF TRADE-INS YOU ARE CURRENTLY DOING AT GAMESTOP VS ONE YEAR AGO?



HAS THE ABILITY TO DOWNLOAD GAMES DIGITALLY IMPACTED THE AMOUNT OF MONEY YOU SPEND AT GAMESTOP?



#### HOW MUCH DO YOU EXPECT TO SHOP AT GAMESTOP IN THE NEXT TWELVE MONTHS?



#### HOW MANY USED GAMES HAVE YOU SOLD TO GAMESTOP IN THE PAST 12 MONTHS?



#### HOW MANY USED GAMES HAVE YOU BOUGHT FROM GAMESTOP IN THE PAST 12 MONTHS?



"I RELY ON THE KNOWLEDGE OF GAMESTOP STORE ASSOCIATES AS PART OF MY VIDEO GAME BUYING, SELLING, DOWNLOADING, AND PLAYING EXPERIENCE."



### WHERE DO YOU PREFER TO BUY USED VIDEO GAMES?

## Posed to the target audience.



It's In The Game

# **FORTNITE**