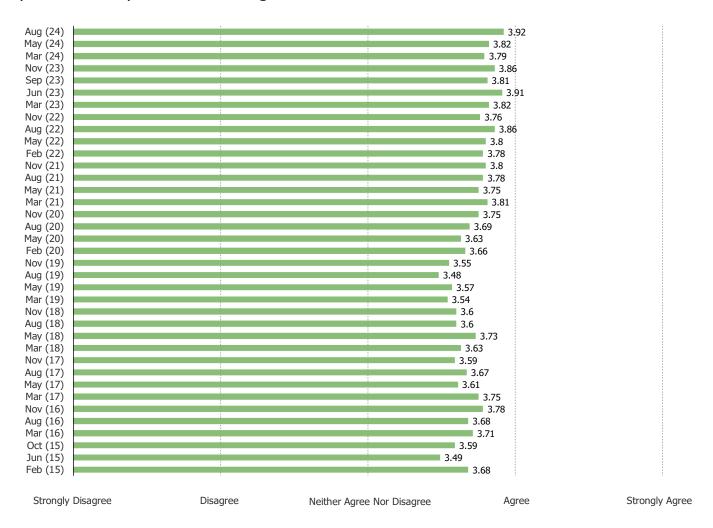

AMES ON NINTENDO SWITCH/SWITCH LITE BEEN TRENDING HIGHER OR LOWER OVER TIME?

Posed to Nintendo Switch / Switch Lite owners.



It's In The Game

# **DIGITAL MARKET SHARE**

HOW OFTEN ARE YOU DOWNLOADING NEW RELEASE DIGITAL GAMES NOW COMPARED TO 12 MONTHS AGO?

This question was posed to the target audience.



DO YOU EXPECT TO INCREASE OR DECREASE THE NUMBER OF GAMES THAT YOU PURCHASE VIA DIGITAL DOWNLOAD IN THE NEXT 12 MONTHS?

This question was posed to the target audience.



FOR THOSE WHO EXPECT TO BUY THE SAME OR LESS DIGITAL GAMES IN THE NEXT 12 MONTHS, WHY DO YOU PREFER PHYSICAL GAMES?

This question was posed to the target audience who does not plan to increase digital game purchasing in the next 12 months.



### "EVENTUALLY, ALL GAMES WILL BE PURCHASED OR DOWNLOADED DIGITALLY"



#### WHAT PERCENTAGE OF VIDEO GAMES THAT YOU BUY ARE DIGITAL DOWNLOADS?

This question was posed to the target audience. Each percentage value below was a multiple choice that they could select.



| ١. | ۸/۱  | ۸/۱  | Λ/   | bes | nol | keir  | ntel | COL | m |
|----|------|------|------|-----|-----|-------|------|-----|---|
| V  | /V \ | /V 1 | VV . | DCS | וטט | VCII. | ILCI | .CO |   |

| BESPO | KE MAI | RKET I | INTELL | IGENCE |
|-------|--------|--------|--------|--------|
|       |        |        |        | CLITCL |

It's In The Game

RETAILERS, WITH GAMESTOP DEEP-DIVE

#### IF YOU WERE BUYING A BRAND NEW GAME TODAY, WHERE WOULD YOU PURCHASE IT?



HOW LARGE OF A ROLE DO YOU THINK GAMESTOP WILL PLAY AS DIGITALLY DOWNLOADED GAMES BECOME MORE POPULAR?



AROUND WHAT PERCENTAGE OF