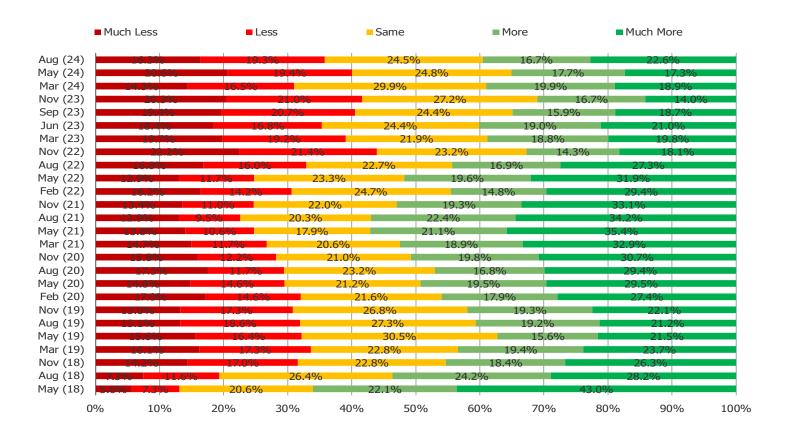

#### COMPARED TO A YEAR AGO, ARE PURCHASING VIDEO GAMES MORE OR LESS OFTEN?

#### COMPARED TO A YEAR AGO, ARE YOU PLAYING VIDEO GAMES MORE OR LESS OFTEN?