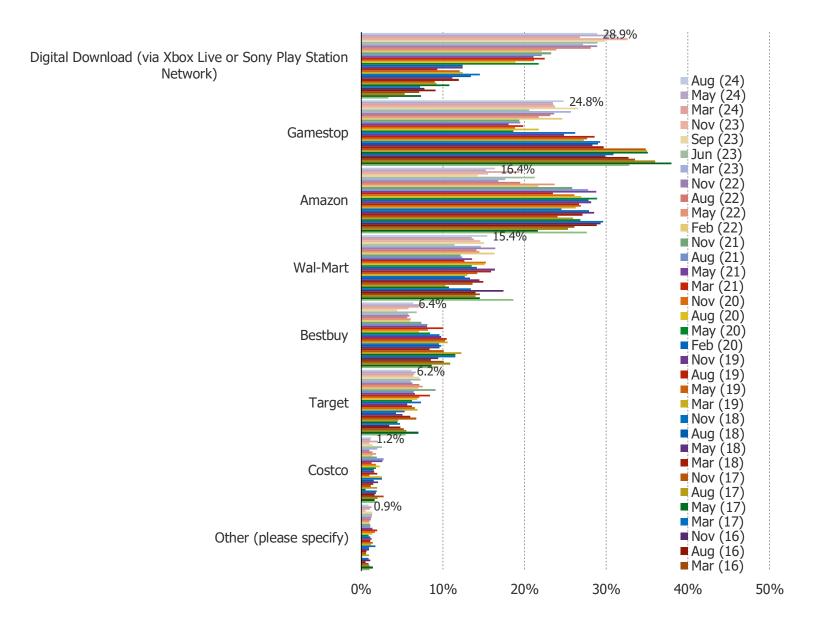

#### IF YOU WERE BUYING A BRAND NEW GAME TODAY, WHERE WOULD YOU PURCHASE IT?

HOW LARGE OF A ROLE DO YOU THINK GAMESTOP WILL PLAY AS DIGITALLY DOWNLOADED GAMES BECOME MORE POPULAR?

AROUND WHAT PERCENTAGE OF ALL THE GAMES THAT YOU BUY DO YOU PURCHASE THROUGH GAMESTOP?