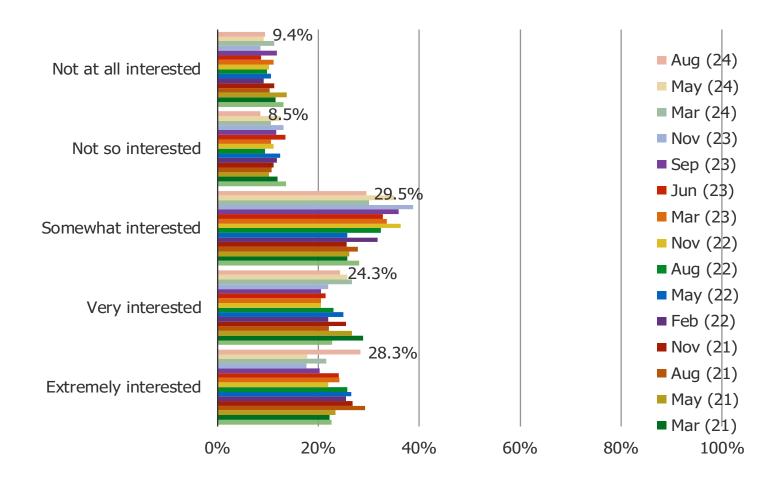

REST IN THE SERIES X?

Posed to respondents who have not yet ordered or purchased the Series X / S.



#### FROM WHERE WOULD YOU BE MOST LIKELY TO BUY THE SERIES X / S FROM?



#### WHICH ARE YOU INTERESTED IN BUYING?



#### WHEN DO YOU EXPECT TO GET IT?



#### WILL YOU BUY IT WITH THE ALL-ACCESS BUNDLE?



HOW EASY OR DIFFICULT DO YOU EXPECT IT WILL BE TO FIND THIS ITEM IN STOCK WHEN YOU TRY TO ORDER IT / BUY IT?



PLEASE RATE YOUR LEVEL OF EXCITEMENT FOR THE EXCLUSIVE GAME LINEUP THAT WILL BE AVAILABLE FOR THIS PLATFORM.

This question was posed to the target audience.



HOW MUCH INTEREST WOULD YOU HAVE IN CLOUD GAMING SERVICES IN WHICH YOU COULD PLAY CONSOLE VIDEO GAMES ON REGULAR DEVICES WITH INTERNET CONNECTIONS (SMARTPHONES, TABLETS, LAPTOPS, ETC)

Posed to the target audience.



It's In The Game

# NEW RELEASES VS. FREE GAMES AND MICROTRANSACTIONS

#### HOW MUCH OF YOUR GAME PLAYING TIME GETS ALLOCATED TO THE FOLLOWING?

Posed to respondents who own a PS4/PS5 or Xbox One/Series X.



#### HOW MUCH OF YOUR GAME SPENDING BUDGET GETS ALLOCATED TO THE FOLLOWING?

Posed to respondents who own a PS4/PS5 or Xbox One/Series X.



#### HOW MUCH MONEY DO YOU TYPICALLY SPEND PER MONTH ON IN-GAME PURCHASES?

This question was posed to the target audience.



#### WHAT IS YOUR OPINION OF THIS GAME?

This question was posed to respondents who said they have played each of the following.





More positive.

#### WHICH DO YOU PREFER?

Posed to respondents who own a PS4/PS5 or Xbox One/Series X.



HOW OFTEN DO YOU SPEND MONEY ON DOWNLOADABLE CONTENT WITHIN GAMES YOU PLAY ON XB