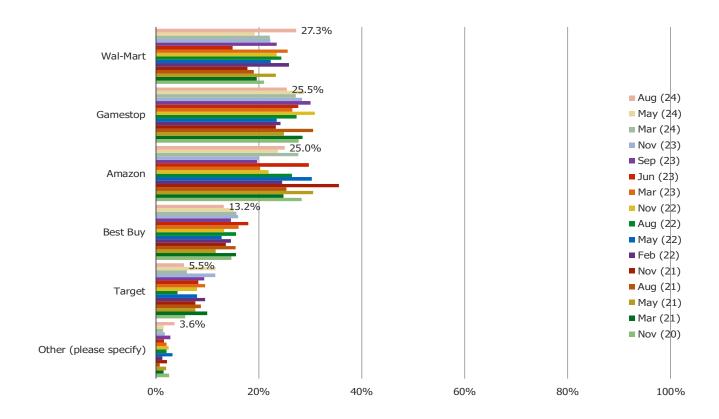

ondents who said they have successfully purchased or ordered the Series X.



<sup>\*</sup>Feedback from November was of pre-orders and feedback from March 21 onward is of purchases and pre-orders.

#### PLEASE CHARACTERIZE YOUR INTEREST IN THE PLAYSTATION 5?

Posed to respondents who have not yet ordered or purchased the PS5.



#### FROM WHERE WOULD YOU BE MOST LIKELY TO BUY THE PS5 FROM?



#### WHICH ARE YOU INTERESTED IN BUYING?



#### WHEN DO YOU EXPECT TO GET IT?



HOW EASY OR DIFFICULT DO YOU EXPECT IT WILL BE TO FIND THIS ITEM IN STOCK WHEN YOU TRY TO ORDER IT / BUY IT?



#### PLEASE CHARACTERIZE YOUR INTEREST IN THE SERIES X?

Posed to respondents who have not yet ordered or purchased the Series X / S.



#### FROM WHERE WOULD YOU BE MOST LIKELY TO BUY THE SERIES X / S FROM?



#### WHICH ARE YOU INTERESTED IN BUYING?



#### WHEN DO YOU EXPECT TO GET IT?



#### WILL YOU BUY IT WITH THE ALL-ACCESS BUNDLE?



HOW EASY OR DIFFICULT DO YOU EXPECT IT WILL BE TO FIND THIS ITEM IN STOCK WHEN YOU TRY TO ORDER IT / BUY IT?



PLEASE RATE YOUR LEVEL OF EXCITEMENT FOR THE EXCLUSIVE GAME LINEUP THAT WILL BE AVAILABLE FOR THIS PLATFORM.

This question was posed to the target audience.



HOW MUCH INTEREST WOULD YOU HAVE IN CLOUD GAMING SERVICES IN WHICH YOU COULD PLAY CONSOLE VIDEO GAMES ON REGULAR DEVICES WITH INTERNET CONNECTIONS (SMARTPHONES, TABLETS, LAPTOPS, ETC)

Posed to the target audience.



It's In The Game

# NEW RELEASES VS. FREE GAMES AND MICROTRANSACTIONS

#### HOW MUCH OF YOUR GAME PLAYING TIME GETS ALLOCATED TO THE FOLLOWING?

Posed to respondents who own