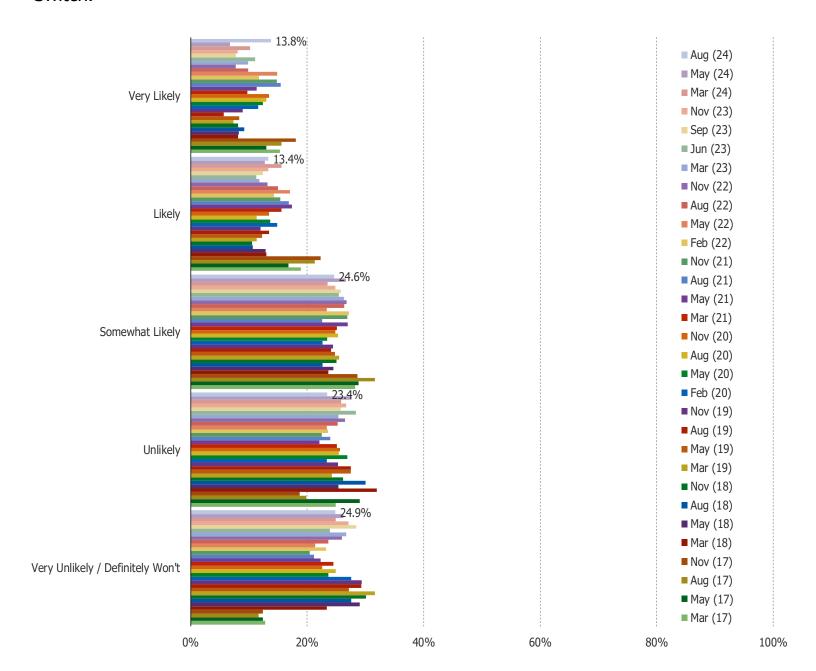

# **Video Games**

WHENEVER NEW VERSIONS OF XBOX, PLAYSTATION, AND NINTENDO ARE RELEASED (NOT INCLUDING VERSIONS THAT ARE CURRENTLY AVAILABLE), HOW LIKELY ARE YOU TO PURCHASE THEM WITHIN THE FIRST YEAR AFTER RELEASE?

This question was posed to all respondents.

1 = Very Unlikely, 2 = Unlikely, 3 = Somewhat Likely, 4 = Likely, 5 = Very Likely

It's In The Game