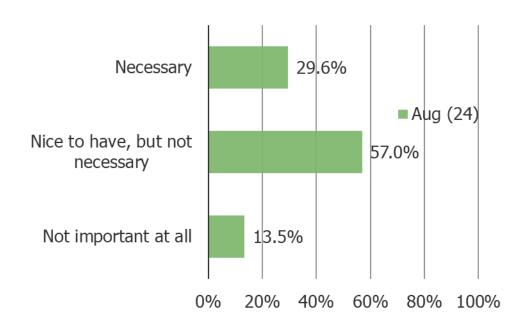

#### WHEN BUYING A NEW VIDEO GAME CONSOLE, DO YOU CONSIDER MOTION CONTROLS TO BE...

This question was posed to all respondents.

This question was posed to Nintendo Switch owners (N = 602)