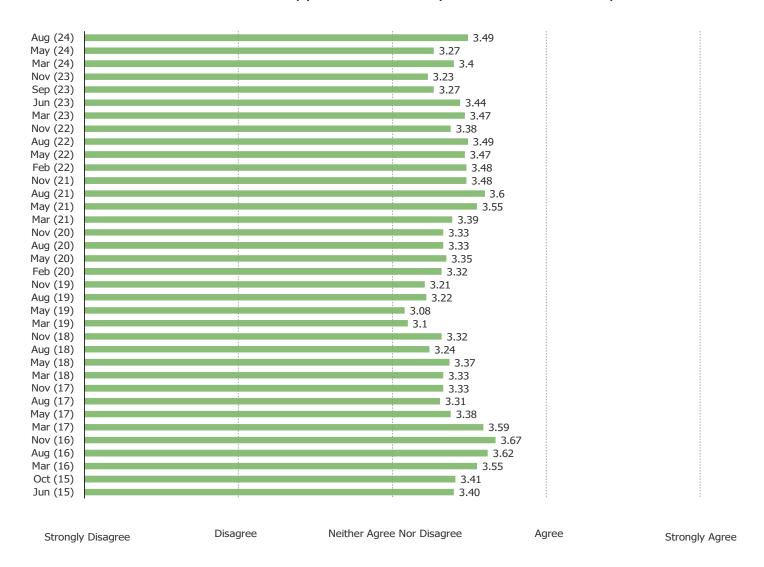

# **Video Games**

WHENEVER NEW VERSIONS OF XBOX, PLAYSTATION, AND NINTENDO ARE RELEASED (NOT INCLUDING VERSIONS THAT ARE CURRENTLY AVAILABLE), HOW LIKELY ARE YOU TO PURCHASE THEM WITHIN THE FIRST YEAR AFTER RELEASE?

This question was posed to all respondents.

1 = Very Unlikely, 2 = Unlikely, 3 = Somewhat Likely, 4 = Likely, 5 = Very Likely

It's In The Game