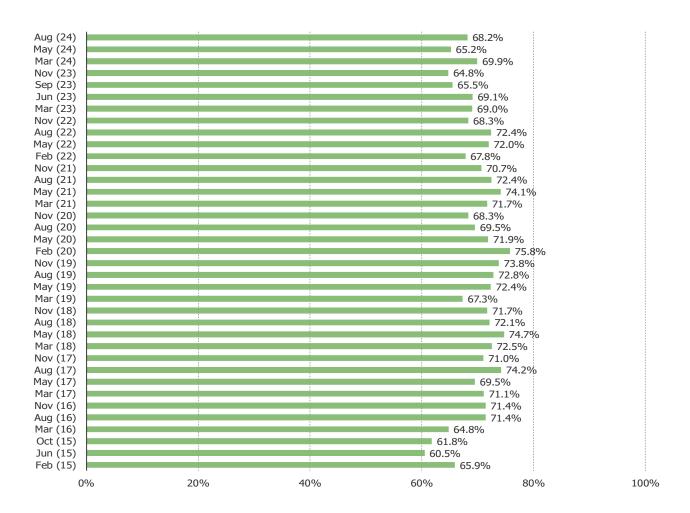

#### HOW OFTEN DO YOU USE THIS CONSOLE?

This question was posed to users of each of the following.