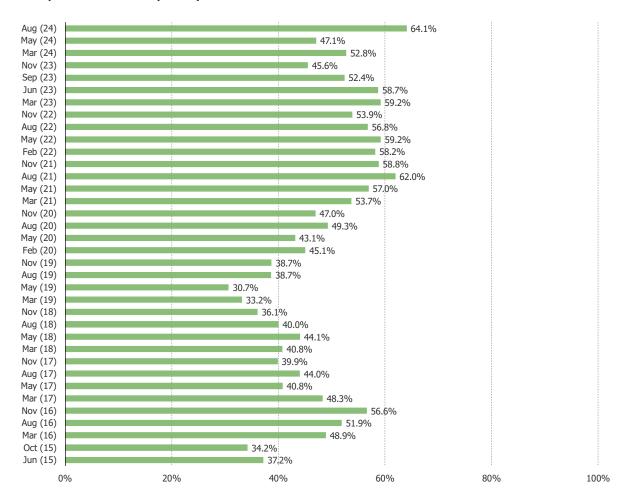

# **DIGITAL MARKET SHARE**

HOW OFTEN ARE YOU DOWNLOADING NEW RELEASE DIGITAL GAMES NOW COMPARED TO 12 MONTHS AGO?

This question was posed to the target audience.

DO YOU EXPECT TO INCREASE OR DECREASE THE NUMBER OF GAMES THAT YOU PURCHASE VIA DIGITAL DOWNLOAD IN THE NEXT 12 MONTHS?

This question was posed to the target audience.

FOR THOSE WHO EXPECT TO BUY THE SAME OR LESS DIGITAL GAMES IN THE NEXT 12 MONTHS, WHY DO YOU PREFER PHYSICAL GAMES?

This question was posed to the target audience who does not plan to increase digital game purchasing in the next 12 months.