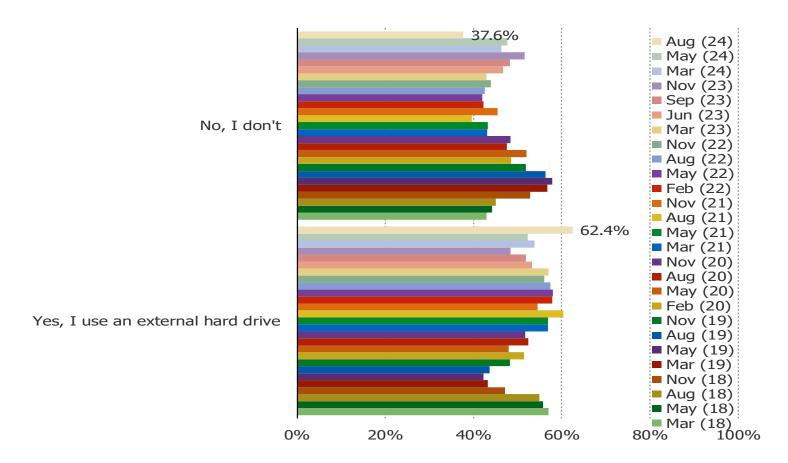

# ARE YOU CURRENTLY A SUBSCRIBER TO SONY'S PLAYSTATION NOW STREAMING SUBSCRIPTION OFFERING?

DO YOU USE AN EXTERNAL HARD DRIVE TO STORE DIGITALLY DOWNLOADED GAMES AND CONNECT TO PLAY THEM ON CONSOLES LIKE PS4 OR XBOX ONE?

This question was posed to the target audience.

It's In The Game