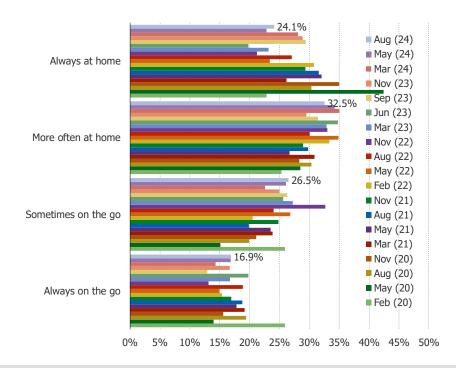

#### HOW OFTEN DO YOU PLAY VIDEO GAMES?

This question was posed to the target audience.