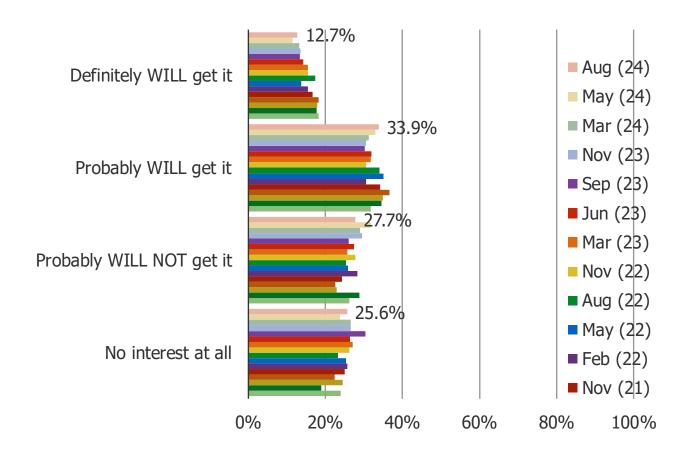

#### PLEASE CHARACTERIZE YOUR INTEREST IN THE PLAYSTATION 5?

Posed to respondents who have not yet ordered or purchased the PS5.