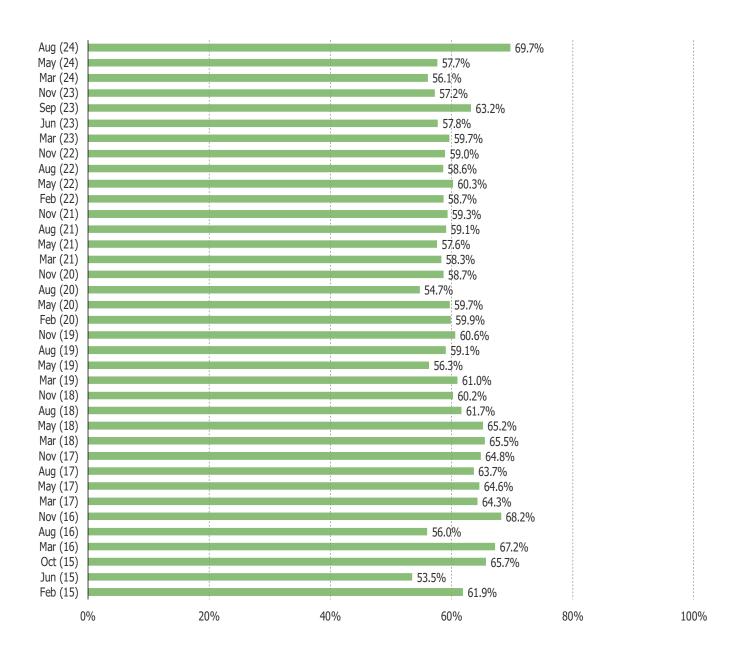

#### HOW OFTEN DO YOU PLAY VIDEO GAMES?

This question was posed to the target audience.