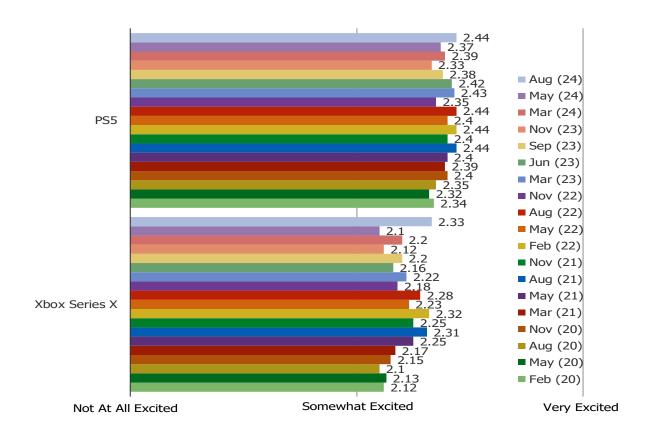

#### WILL YOU BUY IT WITH THE ALL-ACCESS BUNDLE?

HOW EASY OR DIFFICULT DO YOU EXPECT IT WILL BE TO FIND THIS ITEM IN STOCK WHEN YOU TRY TO ORDER IT / BUY IT?

PLEASE RATE YOUR LEVEL OF EXCITEMENT FOR THE EXCLUSIVE GAME LINEUP THAT WILL BE AVAILABLE FOR THIS PLATFORM.