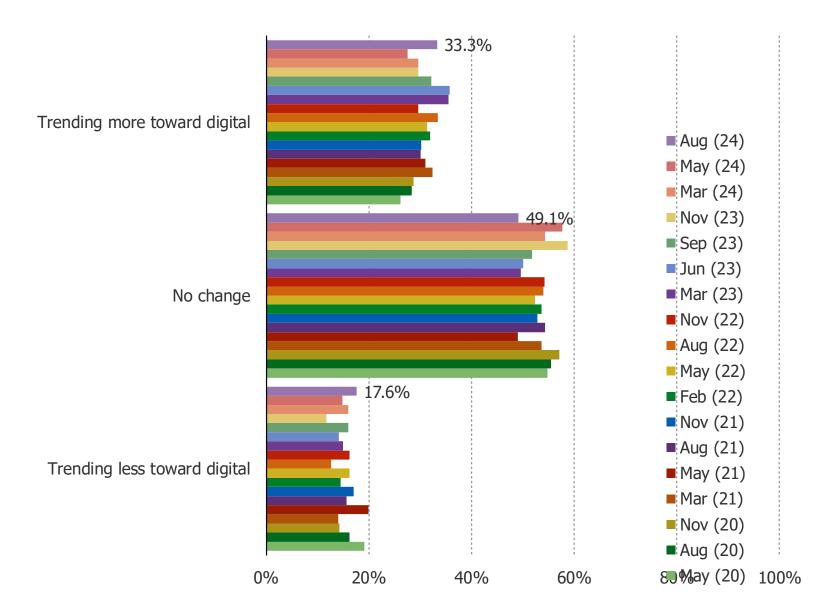

# **DIGITAL MARKET SHARE**

HOW OFTEN ARE YOU DOWNLOADING NEW RELEASE DIGITAL GAMES NOW COMPARED TO 12 MONTHS AGO?

This question was posed to the target audience.

DO YOU EXPECT TO INCREASE OR DECREASE THE NUMBER OF GAMES THAT YOU PURCHASE VIA DIGITAL DOWNLOAD IN THE NEXT 12 MONTHS?

This question was posed to the target audience.

FOR THOSE WHO EXPECT TO BUY THE SAME OR LESS DIGITAL GAMES IN THE NEXT 12 MONTHS, WHY DO YOU PREFER PHYSICAL GAMES?

This question was posed to the target audience who does not plan to increase digital game purchasing in the next 12 months.