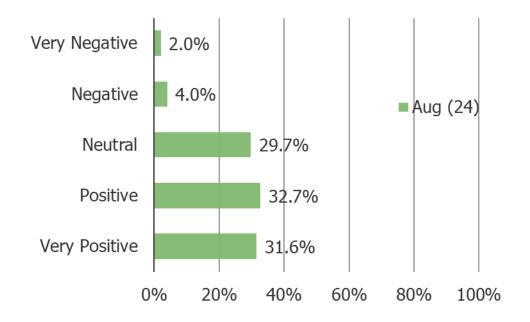

#### WHAT IS YOUR OPINION OF MOTION CONTROLS FOR GAMING?

This question was posed to all respondents.

This question was posed to Nintendo Switch owners (N = 602)