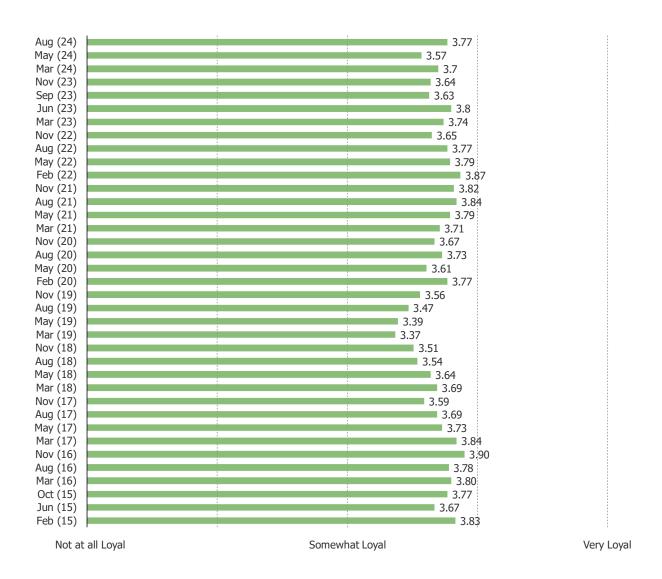

#### HOW LOYAL ARE YOU TO...

This question was posed to users of each of the following.