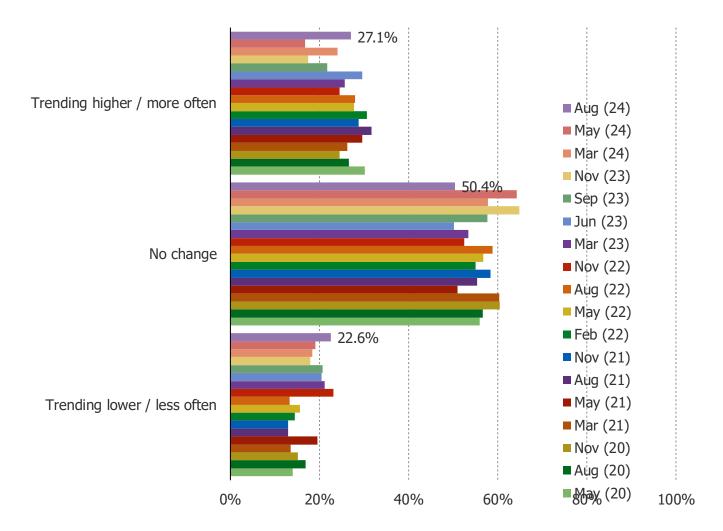

?

Posed to Xbox Series X or Xbox One owners.



HOW OFTEN DO YOU SPEND MONEY ON DOWNLOADABLE CONTENT WITHIN GAMES YOU PLAY ON PS4/PS5?

Posed to PS4 or PS5 owners.



HAS YOUR SPENDING ON DOWNLOADABLE CONTENT WITHIN GAMES ON PS4/PS5 BEEN TRENDING HIGHER OR LOWER OVER TIME?

Posed to PS5 or PS4 owners.



HAS YOUR SPENDING ON DIGITAL GAMES FOR NINTENDO SWITCH/SWITCH LITE BEEN TRENDING HIGHER OR LOWER OVER TIME?

Posed to Nintendo Switch / Switch Lite owners.



HOW OFTEN DO YOU SPEND MONEY ON DOWNLOADABLE CONTENT WITHIN GAMES YOU PLAY ON NINTENDO SWITCH/SWITCH LITE?

Posed to Nintendo Switch / Switch Lite owners.



HAS YOUR SPENDING ON DOWNLOADABLE CONTENT WITHIN GAMES ON NINTENDO SWITCH/SWITCH LITE BEEN TRENDING HIGHER OR LOWER OVER TIME?

Posed to Nintendo Switch / Switch Lite owners.



It's In The Game

# **DIGITAL MARKET SHARE**

HOW OFTEN ARE YOU DOWNLOADING NEW RELEASE DIGITAL GAMES NOW COMPARED TO 12 MONTHS AGO?

This question was posed to the target audience.



DO YOU EXPECT TO INCREASE OR DECREASE THE NUMBER OF GAMES THAT YOU PURCHASE VIA DIGITAL DOWNLOAD IN THE NEXT 12 MONTHS?

This question was posed to the target audience.



FOR THOSE WHO EXPECT TO BUY THE SAME OR LESS DIGITAL GAMES IN THE NEXT 12 MONTHS, WHY DO YOU PREFER PHYSICAL GAMES?

This question was posed to the target audience who does not plan to increase digital game purchasing in the next 12 months.



### "EVENTUALLY, ALL GAMES WILL BE PURCHASED OR DOWNLOADED DIGITALLY"



#### WHAT PERCENTAGE OF VIDEO GAMES THAT YOU BUY ARE DIGITAL DOWNLOADS?

This question was posed to the target audience. Eac