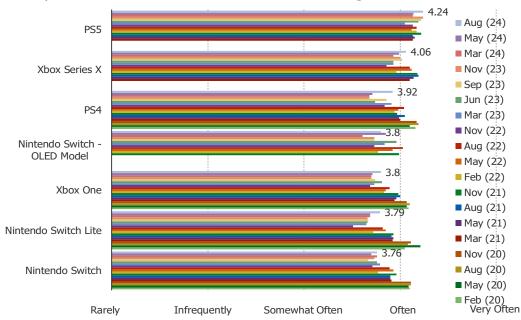

#### HOW OFTEN DO YOU USE THIS CONSOLE?

This question was posed to users of each of the following.