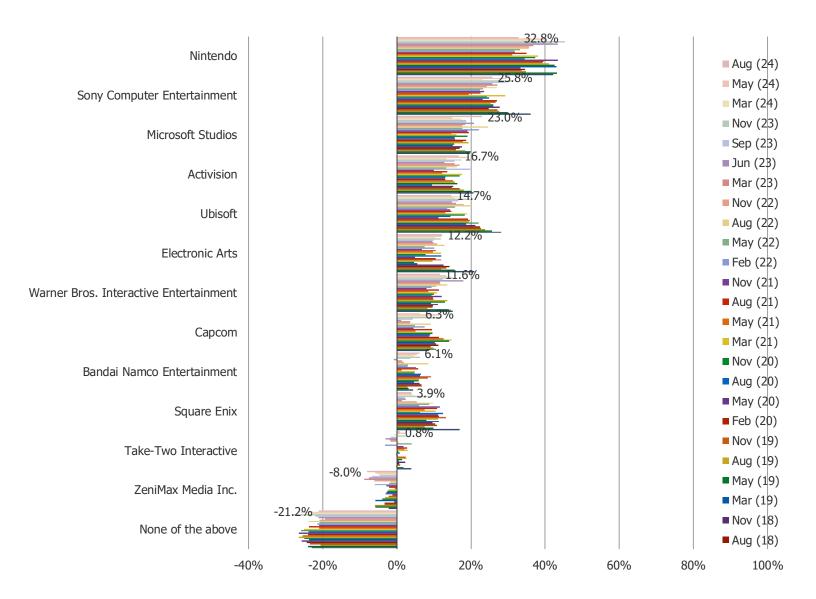

ion was posed to Xbox Series X or Xbox One Owners.



#### DO YOU OWN A SONY PS4 AND/OR PS5?

This question was posed to Xbox Series X or Xbox One Owners.



#### HOW LOYAL ARE YOU TO THE SONY PLAYSTATION BRAND?



# WOULD YOU CONSIDER USING VIDEO GAME STREAMING SERVICES PROVIDED WITHIN PLAYSTATION STORES?



HOW INTERESTED WOULD YOU BE IN GAINING ACCESS TO PLAYSTATION GAMES FOR A MONTHLY SUBSCRIPTION PRICE?



# ARE YOU CURRENTLY A SUBSCRIBER TO SONY'S PLAYSTATION NOW STREAMING SUBSCRIPTION OFFERING?



DO YOU USE AN EXTERNAL HARD DRIVE TO STORE DIGITALLY DOWNLOADED GAMES AND CONNECT TO PLAY THEM ON CONSOLES LIKE PS4 OR XBOX ONE?

This question was posed to the target audience.



It's In The Game

## **PUBLISHERS**

#### PUBLISHER POPULARITY (GAINING POPULARITY MINUS LOSING POPULARITY)



#### WHICH OF THE FOLLOWING PUBLISHERS DO YOU THINK PUTS OUT THE BEST GAMES?



It's In The Game

## **DEMOGRAPHICS**

#### AGE



#### **GENDER**