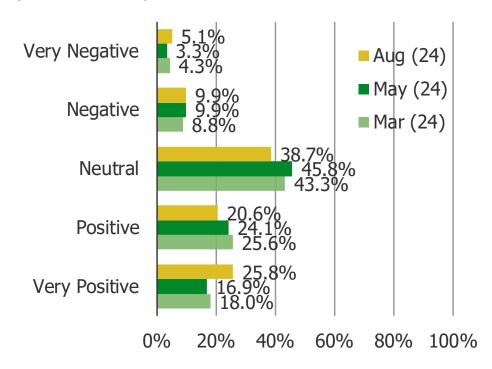

#### WHAT IS YOUR OPINION OF THE SPECS AND FEATURES OF THIS CONSOLE?

Posed to members of the target audience who said they have heard about each of the following upcoming consoles.