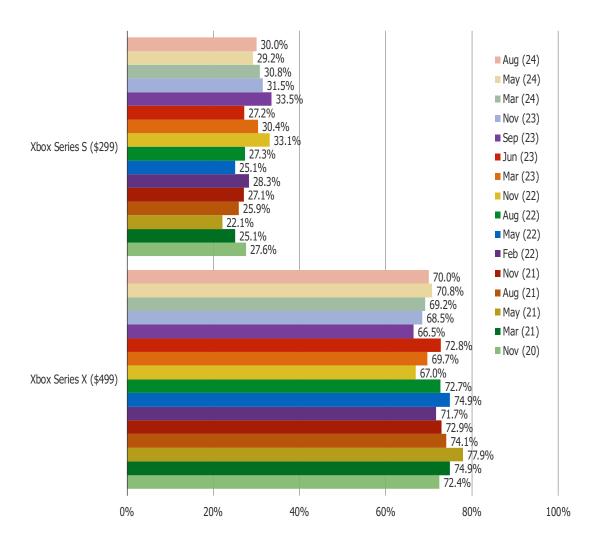

#### PLEASE CHARACTERIZE YOUR INTEREST IN THE SERIES X?

Posed to respondents who have not yet ordered or purchased the Series X / S.