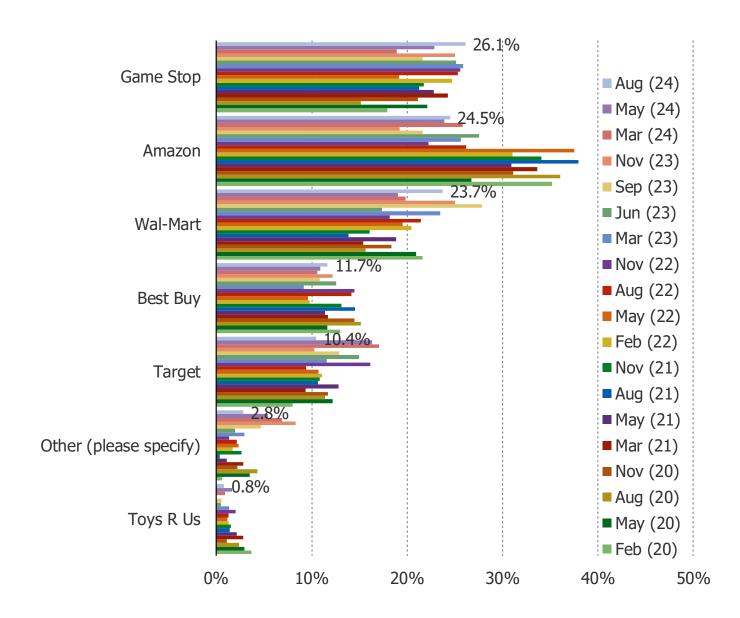

### IF YOU NEEDED TO BUY A NEW SWITCH GAME TODAY, WHERE WOULD YOU BE MOST LIKELY TO GET IT?

This question was posed to respondents who own or ordered the Nintendo Switch.