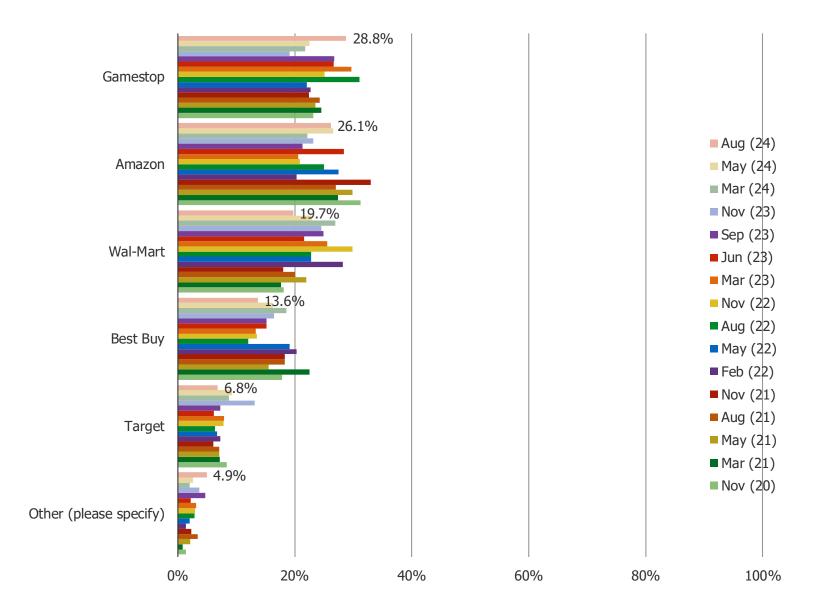

sed or ordered the PS5,



#### WHERE DID YOU PRE-ORDER OR PURCHASE THE SERIES X / SERIES S FROM?

Posed to respondents who said they have successfully purchased or ordered the Series X.



#### WHICH CONSOLE DID YOU PURCHASE?

Posed to respondents who said they have successfully purchased or ordered the Series X.



#### DID YOU ORDER YOUR SERIES X / SERIES S WITH THE ALL ACCESS BUNDLE?

Posed to respondents who said they have successfully purchased or ordered the Series X.



<sup>\*</sup>Feedback from November was of pre-orders and feedback from March 21 onward is of purchases and pre-orders.

#### PLEASE CHARACTERIZE YOUR INTEREST IN THE PLAYSTATION 5?

Posed to respondents who have not yet ordered or purchased the PS5.



#### FROM WHERE WOULD YOU BE MOST LIKELY TO BUY THE PS5 FROM?



#### WHICH ARE YOU INTERESTED IN BUYING?



#### WHEN DO YOU EXPECT TO GET IT?



HOW EASY OR DIFFICULT DO YOU EXPECT IT WILL BE TO FIND THIS ITEM IN STOCK WHEN YOU TRY TO ORDER IT / BUY IT?



#### PLEASE CHARACTERIZE YOUR INTEREST IN THE SERIES X?

Posed to respondents who have not yet ordered or purchased the Series X / S.



#### FROM WHERE WOULD YOU BE MOST LIKELY TO BUY THE SERIES X / S FROM?



#### WHICH ARE YOU INTERESTED IN BUYING?



#### WHEN DO YOU EXPECT TO GET IT?



#### WILL YOU BUY IT WITH THE ALL-ACCESS BUNDLE?



HOW EASY OR DIFFICULT DO YOU EXPECT IT WILL BE TO FIND THIS ITEM IN STOCK WHEN YOU TRY TO ORDER IT / BUY IT?



PLEASE RATE YOUR LEVEL OF EXCITEMENT FOR THE EXCLUSIVE GAME LINEUP THAT WILL BE AVAILABLE FOR THIS PLATFORM.

This question was posed to the target