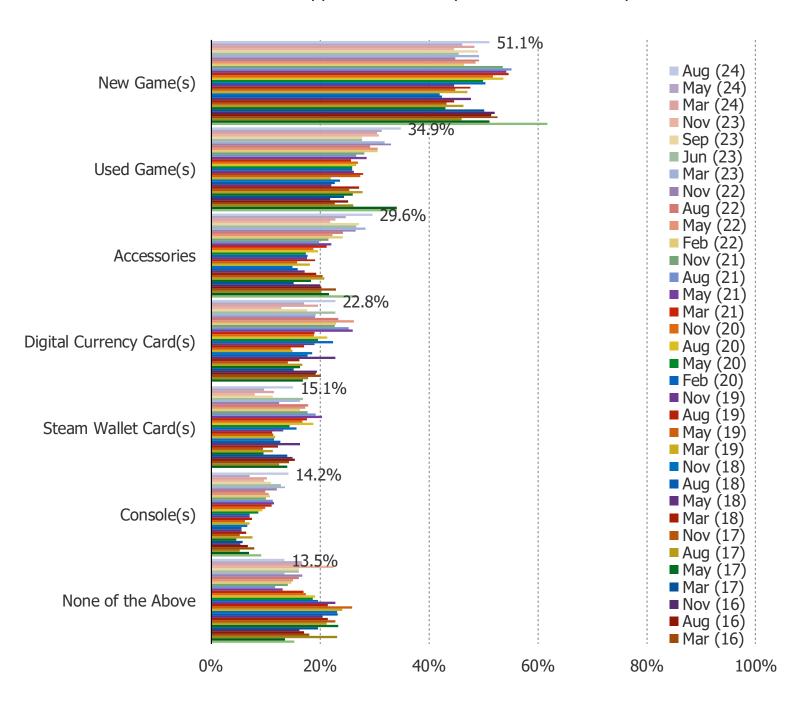

AMESTOP DEEP-DIVE

#### IF YOU WERE BUYING A BRAND NEW GAME TODAY, WHERE WOULD YOU PURCHASE IT?



HOW LARGE OF A ROLE DO YOU THINK GAMESTOP WILL PLAY AS DIGITALLY DOWNLOADED GAMES BECOME MORE POPULAR?



AROUND WHAT PERCENTAGE OF ALL THE GAMES THAT YOU BUY DO YOU PURCHASE THROUGH GAMESTOP?



#### HAVE YOU EVER SHOPPED AT A GAMESTOP STORE OR AT GAMESTOP ONLINE?



#### WHEN IS THE LAST TIME THAT YOU PURCHASED SOMETHING AT A GAMESTOP STORE?

Posed to those who have ever shopped at GameStop Stores or GameStop Online.



Last month Last three months Last six months

#### WHAT DID YOU BUY WHEN YOU MOST RECENTLY VISITED GAMESTOP STORES?



#### WHEN IS THE LAST TIME THAT YOU PURCHASED SOMETHING ONLINE AT GAMESTOP?



#### WHAT DID YOU BUY WHEN YOU LAST PURCHASED SOMETHING AT GAMESTOP ONLINE?



#### ARE YOU A GAMESTOP POWERUP REWARDS MEMBER?



#### DO YOU PREFER TO SHOP AT GAMESTOP STORES OR AT GAMESTOP ONLINE?



#### HOW WOULD YOU RATE THE IN-STORE SHOPPING EXPERIENCE AT GAMESTOP?

## Posed to those who have ever shopped at GameStop Stores



#### DO YOU HAVE A GAMESTOP POWER-UP REWARDS CREDIT CARD?



WHAT PERCENTAGE OF YOUR PURCHASES THROUGH GAMESTOP DO YOU MAKE WITH YOUR POWER-UP REWARDS CREDIT CARD?



HOW DO YOU COMPARE THE AMOUNT OF SHOPPING YOU CURRENTLY DO AT GAMESTOP WITH THE AMOUNT ONE YEAR AGO?



HOW WOULD YOU COMPARE THE AMOUNT OF TRADE-INS YOU ARE CURRENTLY DOING AT GAMESTOP VS ONE YEAR AGO?



HAS THE ABILITY TO DOWNLOAD GAMES DIGITALLY IMPACTED THE AMOUNT OF MONEY YOU SPEND AT GAMESTOP?



#### HOW MUCH DO YOU EXPECT TO SHOP AT GAMESTOP IN THE NEXT TWELVE MON