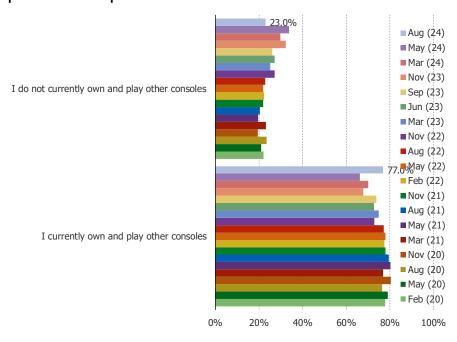

#### DO YOU CURRENTLY OWN / PLAY ANY OTHER CONSOLES OTHER THAN THE SWITCH / SWITCH LITE?

This question was posed to respondents who own the Nintendo Switch or Switch Lite.

### DOES THE SWITCH / SWITCH LITE REPLACE / TAKEAWAY GAMING ON OTHER CONSOLES?

This question was posed to Switch/Switch Lite owners who currently own or play other

consoles.