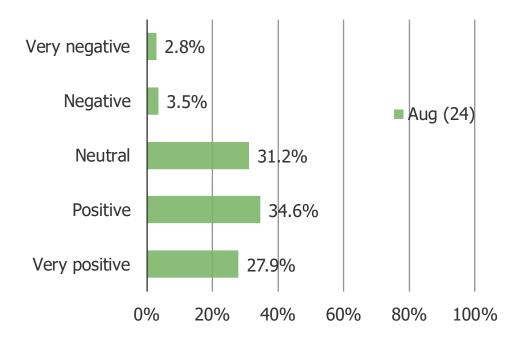

| Kev | / Ta | kea | wa | /S: |
|-----|------|-----|----|-----|
|     |      |     |    |     |

| average for our data series.                                                                                                                      |
|---------------------------------------------------------------------------------------------------------------------------------------------------|
| Consumers are receptive to video game subscription services that offer access to a large library of games for a monthly fee.                      |
| Specifically, ${\sim}28\%$ of respondents indicated that they were very positive on such video game subscription offerings.                       |
| Nintendo Switch owners remain very positive on motion controls for gaming.                                                                        |
| Gamer likelihood of buying the Switch 2 when it is released next year strengthened sequentially.                                                  |
| Ownership of the PlayStation Portal has been improving sequentially. Satisfaction ratings are very strong and NPS is very positive and improving. |

# **Video Games**

WHAT IS YOUR OPINION OF VIDEO GAME SUBSCRIPTION SERVICES THAT OFFER ACCESS TO A LARGE LIBRARY OF GAMES FOR A MONTHLY FEE (INCLUDING TITLES FOR CONSOLES AND PC), WITH NEW GAMES REGULARLY ADDED, INCLUDING FIRST-PARTY RELEASES ON LAUNCH DAY. THE SERVICES ALSO PROVIDES CLOUD GAMING OPTIONS, ALLOWING SUBSCRIBERS TO STREAM GAMES ON VARIOUS DEVICES WITHOUT NEEDING TO DOWNLOAD THEM.