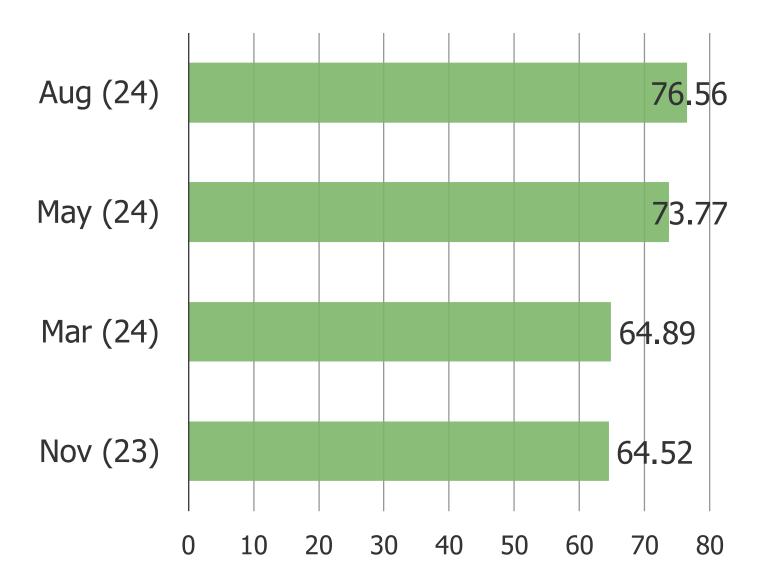

own a PS5 (N = 127)



#### IN GENERAL, HOW INTERESTED ARE YOU TYPICALLY IN GRAND THEFT AUTO RELEASES?



#### HOW OFTEN DO YOU PLAY GRAND THEFT AUTO GAMES CURRENTLY?.



#### HOW LIKELY ARE YOU TO BUY GRAND THEFT AUTO 6 WHEN IT IS RELEASED?



#### IN GENERAL, HOW INTERESTED ARE YOU TYPICALLY IN CALL OF DUTY RELEASES?



WHAT PERCENTAGE OF YOUR TOTAL GAMING TIME WOULD YOU SAY HAS/WILL GET SPENT PLAYING CALL OF DUTY GAMES DURING THE FOLLOWING TIMES...



#### HOW OFTEN DO YOU PLAY CALL OF DUTY GAMES CURRENTLY?



WHICH OF THE FOLLOWING BEST DESCRIBES YOUR EXPERIENCE WITH THE PLAYSTATION PORTAL? (PICTURED IN SURVEY)



# HOW LIKELY IS IT THAT YOU WOULD RECOMMEND THE PLAYSTATION PORTAL TO A FRIEND OR COLLEAGUE?

This question was posed to respondents who own the PlayStation Portal. (N=128)



#### HOW SATISFIED ARE YOU WITH THE PLAYSTATION PORTAL SO FAR?

This question was posed to respondents who own the PlayStation Portal. (N=128)



#### DID YOU GET CALL OF DUTY, MODERN WARFARE 3, SINCE IT RELEASED ON NOVEMBER 10TH OF 2023?



| \\\\\\ | nesnol | keıntel | Com |
|--------|--------|---------|-----|

BESPOKE MARKET INTELLIGENCE

It's In The Game

# VIDEO GAME ENGAGEMENT TRENDS

#### HOW OFTEN DO YOU PLAY VIDEO GAMES?

This question was posed to the target audience.



#### FOR EACH OF THE FOLLOWING, WHICH BEST DESCRIBES YOUR USAGE?



#### HOW MANY TITLES DO YOU PLAY PER YEAR?



#### COMPARED TO A YEAR AGO, ARE PURCHASING VIDEO GAMES MORE OR LESS OFTEN?



#### COMPARED TO A YEAR AGO, ARE YOU PLAYING VIDEO GAMES MORE OR LESS OFTEN?



#### HOW OFTEN DO YOU USE THIS CONSOLE?