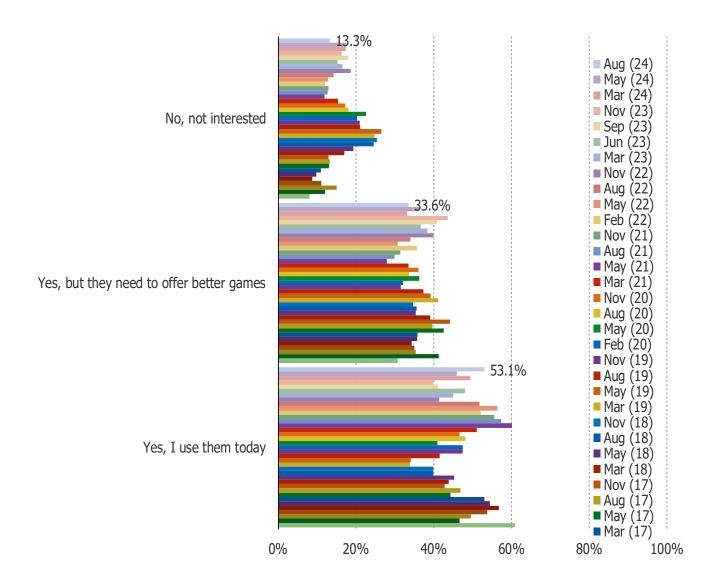

#### FOR EACH OF THE FOLLOWING, WHICH BEST DESCRIBES YOUR USAGE?

#### HOW MANY TITLES DO YOU PLAY PER YEAR?