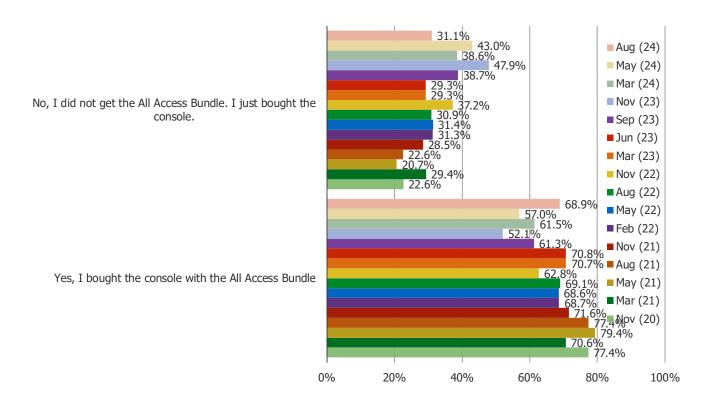

#### DID YOU ORDER YOUR SERIES X / SERIES S WITH THE ALL ACCESS BUNDLE?

Posed to respondents who said they have successfully purchased or ordered the Series X.

<sup>\*</sup>Feedback from November was of pre-orders and feedback from March 21 onward is of purchases and pre-orders.