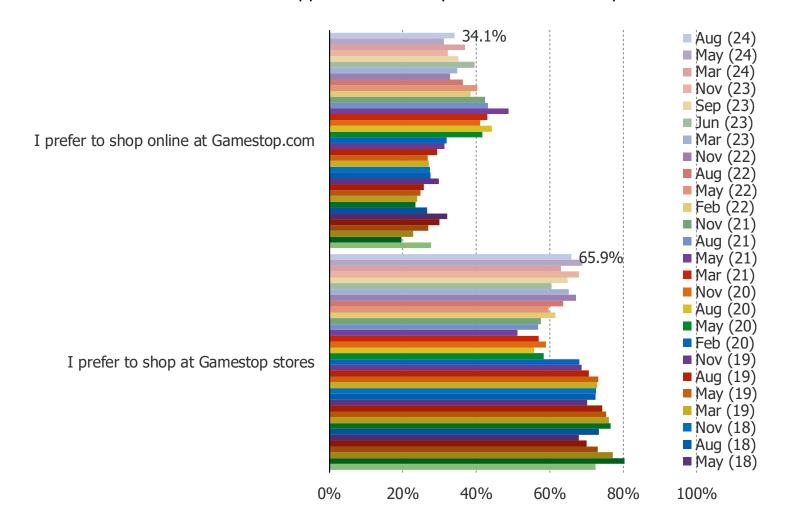

OU THINK GAMESTOP WILL PLAY AS DIGITALLY DOWNLOADED GAMES BECOME MORE POPULAR?



AROUND WHAT PERCENTAGE OF ALL THE GAMES THAT YOU BUY DO YOU PURCHASE THROUGH GAMESTOP?



#### HAVE YOU EVER SHOPPED AT A GAMESTOP STORE OR AT GAMESTOP ONLINE?



#### WHEN IS THE LAST TIME THAT YOU PURCHASED SOMETHING AT A GAMESTOP STORE?

Posed to those who have ever shopped at GameStop Stores or GameStop Online.



Last month Last three months Last six months

#### WHAT DID YOU BUY WHEN YOU MOST RECENTLY VISITED GAMESTOP STORES?



#### WHEN IS THE LAST TIME THAT YOU PURCHASED SOMETHING ONLINE AT GAMESTOP?



#### WHAT DID YOU BUY WHEN YOU LAST PURCHASED SOMETHING AT GAMESTOP ONLINE?



#### ARE YOU A GAMESTOP POWERUP REWARDS MEMBER?



#### DO YOU PREFER TO SHOP AT GAMESTOP STORES OR AT GAMESTOP ONLINE?



#### HOW WOULD YOU RATE THE IN-STORE SHOPPING EXPERIENCE AT GAMESTOP?

## Posed to those who have ever shopped at GameStop Stores



#### DO YOU HAVE A GAMESTOP POWER-UP REWARDS CREDIT CARD?



WHAT PERCENTAGE OF YOUR PURCHASES THROUGH GAMESTOP DO YOU MAKE WITH YOUR POWER-UP REWARDS CREDIT CARD?



HOW DO YOU COMPARE THE AMOUNT OF SHOPPING YOU CURRENTLY DO AT GAMESTOP WITH THE AMOUNT ONE YEAR AGO?



HOW WOULD YOU COMPARE THE AMOUNT OF TRADE-INS YOU ARE CURRENTLY DOING AT GAMESTOP VS ONE YEAR AGO?



HAS THE ABILITY TO DOWNLOAD GAMES DIGITALLY IMPACTED THE AMOUNT OF MONEY YOU SPEND AT GAMESTOP?



#### HOW MUCH DO YOU EXPECT TO SHOP AT GAMESTOP IN THE NEXT TWELVE MONTHS?



#### HOW MANY USED GAMES HAVE YOU SOLD TO GAMESTOP IN THE PAST 12 MONTHS?



#### HOW MANY USED GAMES HAVE YOU BOUG