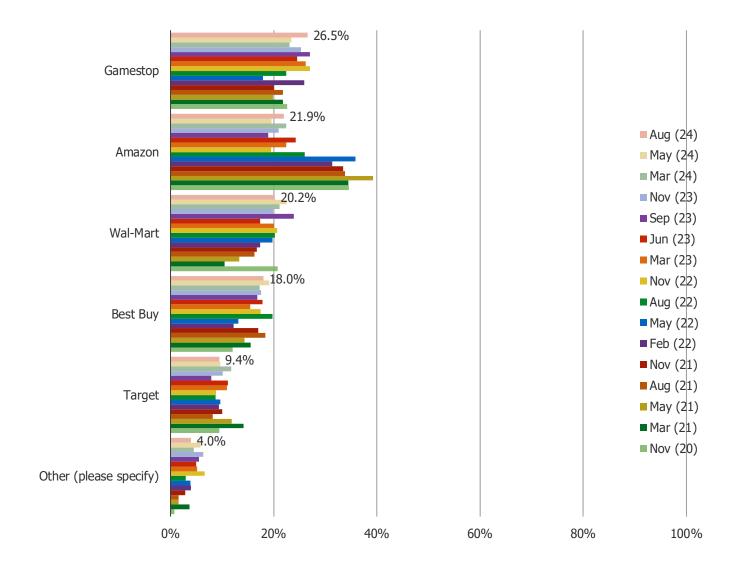

#### IF YOU WERE BUYING A BRAND NEW GAME TODAY, WHERE WOULD YOU PURCHASE IT?

HOW LARGE OF A ROLE DO YOU THINK GAMESTOP WILL PLAY AS DIGITALLY DOWNLOADED GAMES BECOME MORE POPULAR?

AROUND WHAT PERCENTAGE OF ALL THE GAMES THAT YOU BUY DO YOU PURCHASE THROUGH GAMESTOP?