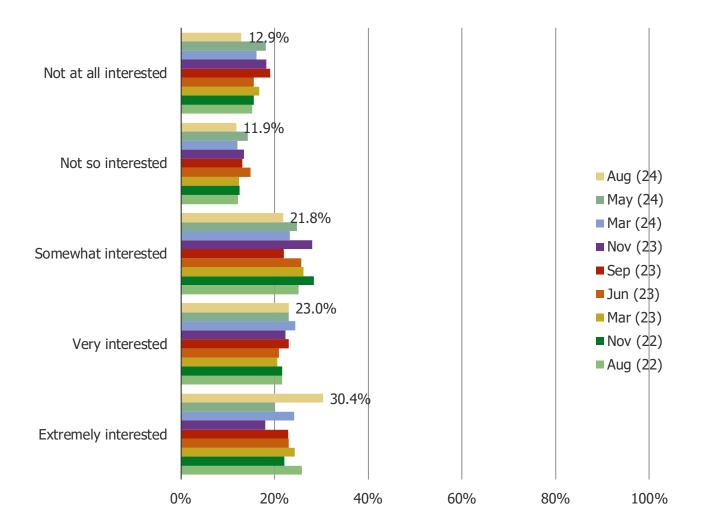

#### IN GENERAL, HOW INTERESTED ARE YOU TYPICALLY IN CALL OF DUTY RELEASES?

WHAT PERCENTAGE OF YOUR TOTAL GAMING TIME WOULD YOU SAY HAS/WILL GET SPENT PLAYING CALL OF DUTY GAMES DURING THE FOLLOWING TIMES...