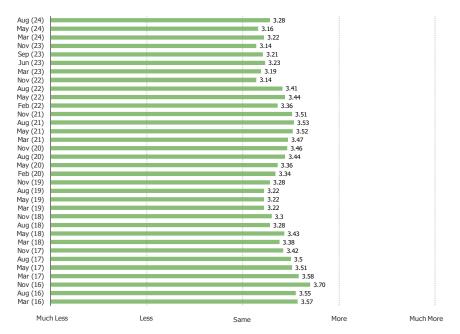

#### COMPARED TO A YEAR AGO, ARE YOU PLAYING VIDEO GAMES MORE OR LESS OFTEN?

# **DIGITAL MARKET SHARE**

HOW OFTEN ARE YOU DOWNLOADING NEW RELEASE DIGITAL GAMES NOW COMPARED TO 12 MONTHS AGO?

This question was posed to the target audience.

DO YOU EXPECT TO INCREASE OR DECREASE THE NUMBER OF GAMES THAT YOU PURCHASE VIA DIGITAL DOWNLOAD IN THE NEXT 12 MONTHS?