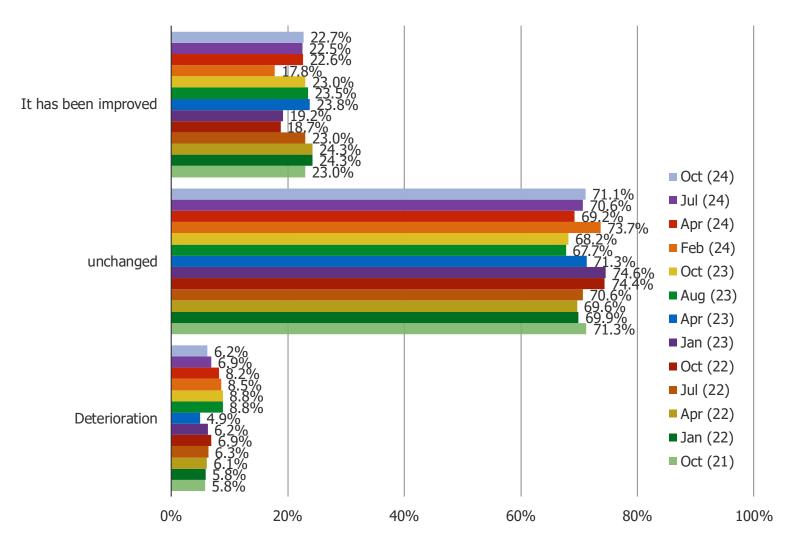

BESPOKE SURVEYS

China Luxury Goods, Vol 13

1,000+ Consumers Per Wave (Skews Urban / Tier 1 & 2)

ookeintel.com

October 2024

# CHINA LUXURY

FOR PERSONAL USE ONLY-DO NOT FORWARD OR REDISTRIBUTE

# COMPARED WITH THE AMOUNT YOU USUALLY SPEND ON LUXURY GOODS DURING THE FOLLOWING PERIODS, DO YOU WANT TO SPEND MORE, LESS, OR THE SAME?



#### DO YOU OWN LUXURY GOODS?



#### WHAT IS YOUR OPINION ON LUXURY GOODS?



#### HAS YOUR OPINION ON LUXURY GOODS CHANGED RECENTLY?



#### WHY HAS YOUR VIEW OF LUXURY GOODS DETERIORATED

Posed to all respondents whose views of luxury goods has worsened.



#### WHY HAS YOUR VIEW OF LUXURY GOODS IMPROVED

Posed to all respondents whose views of luxury goods has improved.



#### WHICH OF THE FOLLOWING BEST DESCRIBES THE CITY YOU LIVE IN?