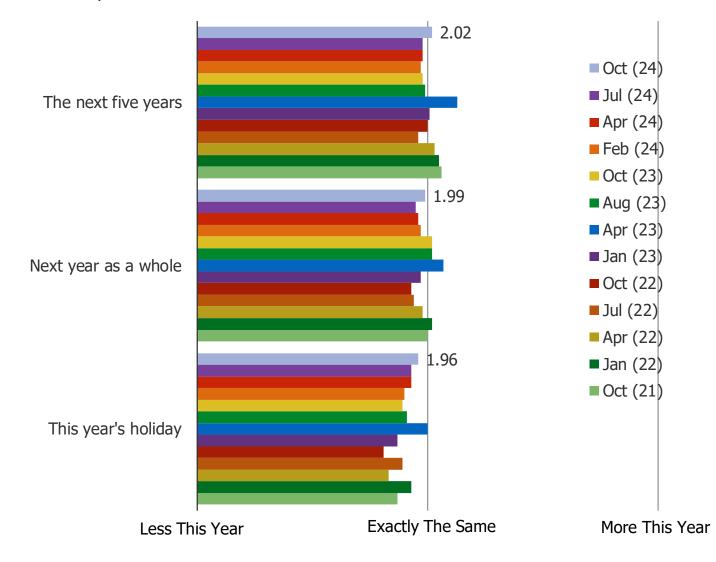

# COMPARED WITH THE AMOUNT YOU USUALLY SPEND ON LUXURY GOODS DURING THE FOLLOWING PERIODS, DO YOU WANT TO SPEND MORE, LESS, OR THE SAME?