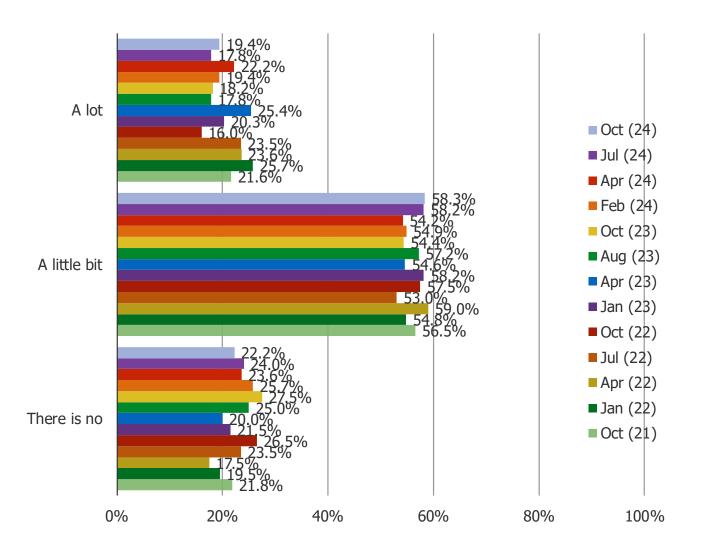

BESPOKE SURVEYS

China Luxury Goods, Vol 13

1,000+ Consumers Per Wave (Skews Urban / Tier 1 & 2)

ookeintel.com

October 2024

# CHINA LUXURY

FOR PERSONAL USE ONLY-DO NOT FORWARD OR REDISTRIBUTE

# COMPARED WITH THE AMOUNT YOU USUALLY SPEND ON LUXURY GOODS DURING THE FOLLOWING PERIODS, DO YOU WANT TO SPEND MORE, LESS, OR THE SAME?



#### DO YOU OWN LUXURY GOODS?



#### WHAT IS YOUR OPINION ON LUXURY GOODS?



#### HAS YOUR OPINION ON LUXURY GOODS CHANGED RECENTLY?



#### WHY HAS YOUR VIEW OF LUXURY GOODS DETERIORATED

Posed to all respondents whose views of luxury goods has worsened.



#### WHY HAS YOUR VIEW OF LUXURY GOODS IMPROVED

Posed to all respondents whose views of luxury goods has improved.



#### WHICH OF THE FOLLOWING BEST DESCRIBES THE CITY YOU LIVE IN?