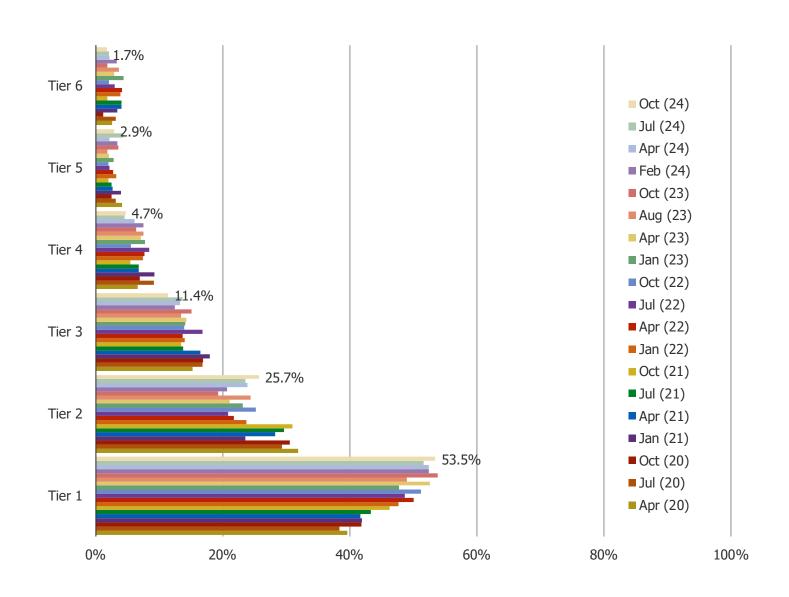

BESPOKE SURVEYS

China Luxury Goods, Vol 13

1,000+ Consumers Per Wave (Skews Urban / Tier 1 & 2)

ookeintel.com

October 2024

# CHINA LUXURY

FOR PERSONAL USE ONLY-DO NOT FORWARD OR REDISTRIBUTE

# COMPARED WITH THE AMOUNT YOU USUALLY SPEND ON LUXURY GOODS DURING THE FOLLOWING PERIODS, DO YOU WANT TO SPEND MORE, LESS, OR THE SAME?



#### DO YOU OWN LUXURY GOODS?



#### WHAT IS YOUR OPINION ON LUXURY GOODS?



#### HAS YOUR OPINION ON LUXURY GOODS CHANGED RECENTLY?



#### WHY HAS YOUR VIEW OF LUXURY GOODS DETERIORATED

Posed to all respondents whose views of luxury goods has worsened.



#### WHY HAS YOUR VIEW OF LUXURY GOODS IMPROVED

Posed to all respondents whose views of luxury goods has improved.



#### WHICH OF THE FOLLOWING BEST DESCRIBES THE CITY YOU LIVE IN?