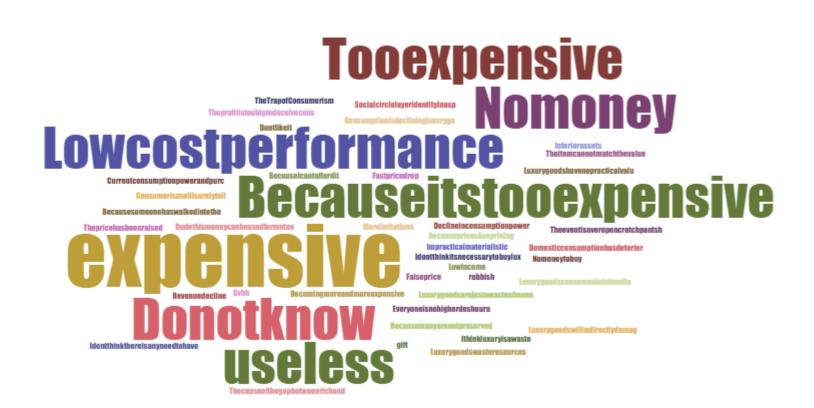

#### WHY HAS YOUR VIEW OF LUXURY GOODS DETERIORATED

Posed to all respondents whose views of luxury goods has worsened.