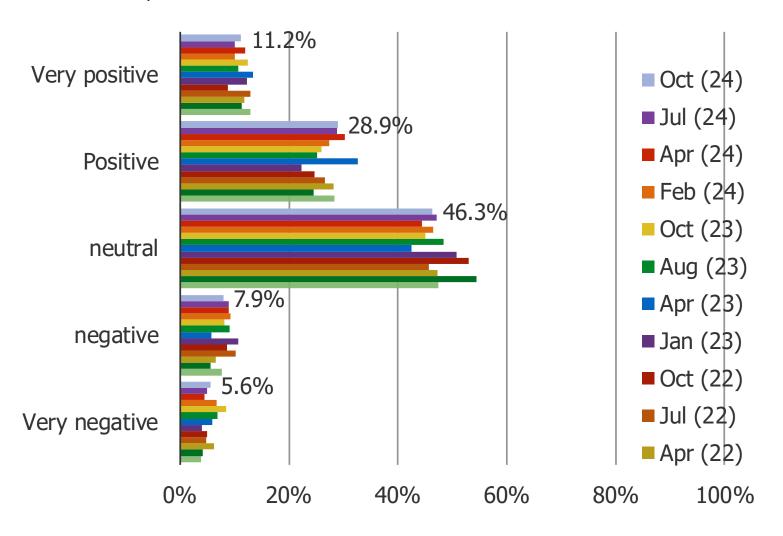

BESPOKE SURVEYS

China Luxury Goods, Vol 13

1,000+ Consumers Per Wave (Skews Urban / Tier 1 & 2)

ookeintel.com

October 2024

# CHINA LUXURY

FOR PERSONAL USE ONLY-DO NOT FORWARD OR REDISTRIBUTE

# COMPARED WITH THE AMOUNT YOU USUALLY SPEND ON LUXURY GOODS DURING THE FOLLOWING PERIODS, DO YOU WANT TO SPEND MORE, LESS, OR THE SAME?



#### DO YOU OWN LUXURY GOODS?



#### WHAT IS YOUR OPINION ON LUXURY GOODS?



#### HAS YOUR OPINION ON LUXURY GOODS CHANGED RECENTLY?



#### WHY HAS YOUR VIEW OF LUXURY GOODS DETERIORATED

Posed to all respondents whose views of luxury goods has worsened.



#### WHY HAS YOUR VIEW OF LUXURY GOODS IMPROVED

Posed to all respondents whose views of luxury goods has improved.



#### WHICH OF THE FOLLOWING BEST DESCRIBES THE CITY YOU LIVE IN?