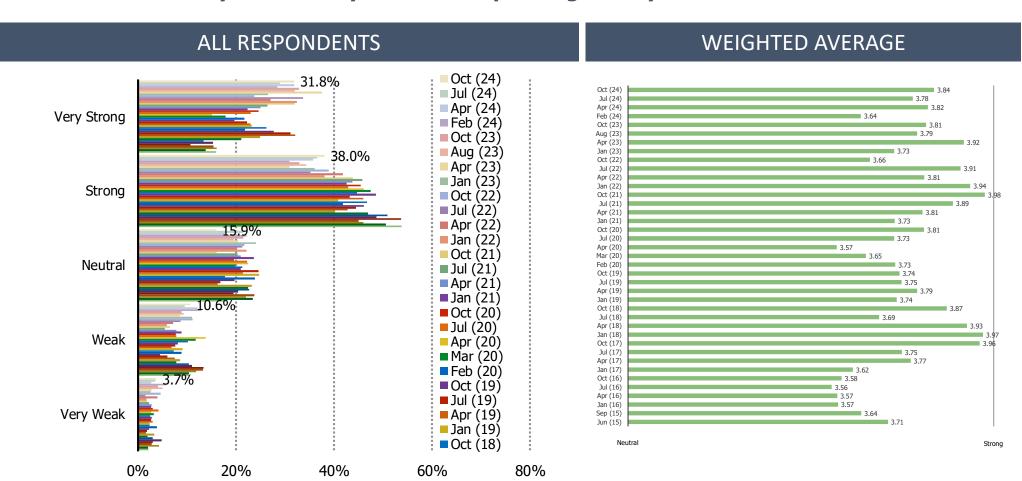

us caused you to do any of the following more or less? (Time Series)



### Looking ahead, will the coronavirus cause you to do the following more or less?



### Do you expect to delay or cancel any of the following in the next 3-6 months?



### In the past three months, have you had any of the following conditions? (Select ALL)



### For how much longer do you expect the coronavirus to be a concern?



# II

| □ Covid Sentiment           |
|-----------------------------|
| ☐ Spending Confidence       |
| ☐ China / US Relations      |
| □ Food Delivery and Grocery |
| □ Autos and Tesla Demand    |
| □ Casual Dining             |
| □ Streaming                 |
| □ Luxury Goods              |
| □ Athletic Apparel Brands   |

### How confident do you currently feel about spending money?



### How much have you been spending recently?



### Do you want to reduce spending now?



### How does your household income compare to last year?



### Do you have a job now?



### Are you worried that you will lose your job?



### What do you think of the Chinese stock market?





- □ Covid Sentiment
- **□** Spending Confidence
- ☐ China / US Relations
- **☐** Food Delivery and Grocery
- □ Autos and Tesla Demand
- □ Casual Dining
- **□** Streaming
- **□** Luxury Goods
- □ Athletic Apparel Brands

### What do you think of the relationship between China and the US?



Because of your view on the relationship between China and the United States, are you less likely to buy American products?

#### POSED TO RESPONDENTS WHO HAVE A NEGATIVE VIEW ON US CHINA RELATIONS



### IV

| Covid