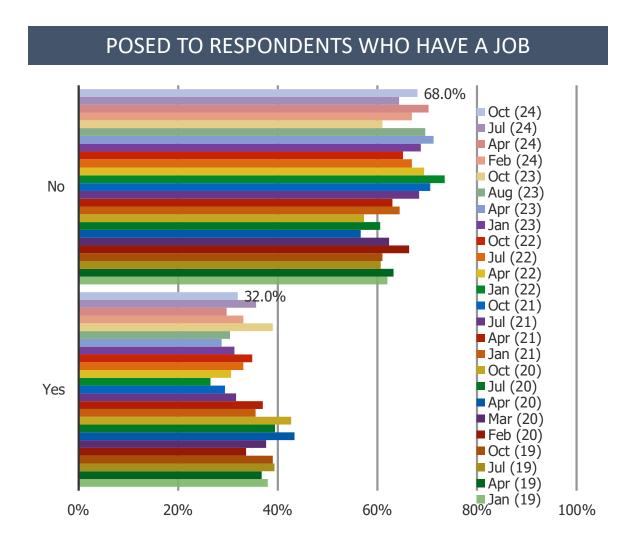

onths?



### In the past three months, have you had any of the following conditions? (Select ALL)



### For how much longer do you expect the coronavirus to be a concern?



# II

| □ Covid Sentiment           |
|-----------------------------|
| ☐ Spending Confidence       |
| ☐ China / US Relations      |
| □ Food Delivery and Grocery |
| □ Autos and Tesla Demand    |
| □ Casual Dining             |
| □ Streaming                 |
| □ Luxury Goods              |
| □ Athletic Apparel Brands   |

### How confident do you currently feel about spending money?



### How much have you been spending recently?



### Do you want to reduce spending now?



### How does your household income compare to last year?



### Do you have a job now?



### Are you worried that you will lose your job?



### What do you think of the Chinese stock market?





- □ Covid Sentiment
- **□** Spending Confidence
- ☐ China / US Relations
- **☐** Food Delivery and Grocery
- □ Autos and Tesla Demand
- □ Casual Dining
- **□** Streaming
- **□** Luxury Goods
- □ Athletic Apparel Brands

### What do you think of the relationship between China and the US?



Because of your view on the relationship between China and the United States, are you less likely to buy American products?

#### POSED TO RESPONDENTS WHO HAVE A NEGATIVE VIEW ON US CHINA RELATIONS



### IV

| Covid Sentiment           |
|---------------------------|
| Spending Confidence       |
| China / US Relations      |
| Food Delivery and Grocery |
| Autos and Tesla Demand    |

- □ Streaming
- ☐ Luxury Goods

**Casual Dining** 

□ Athleti