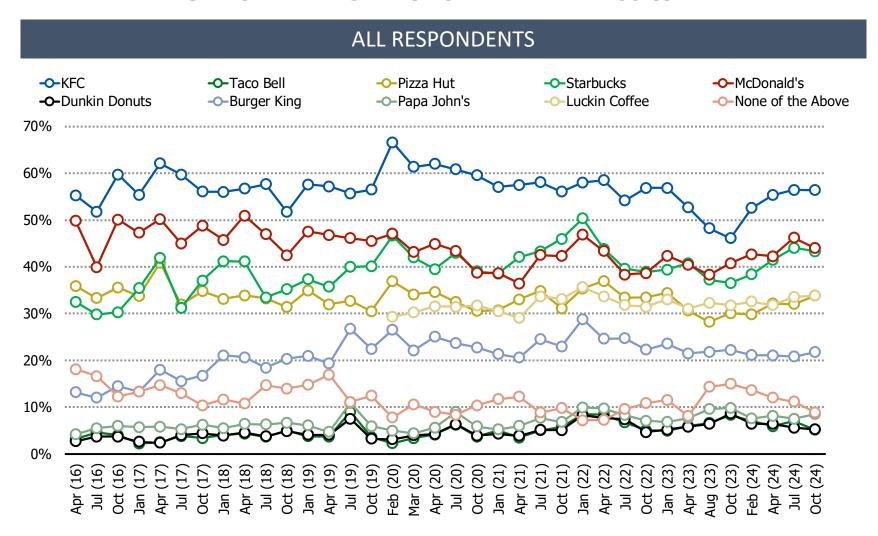

### Which of the following do you eat regularly? (Select all that apply)

#### ALL RESPONDENTS