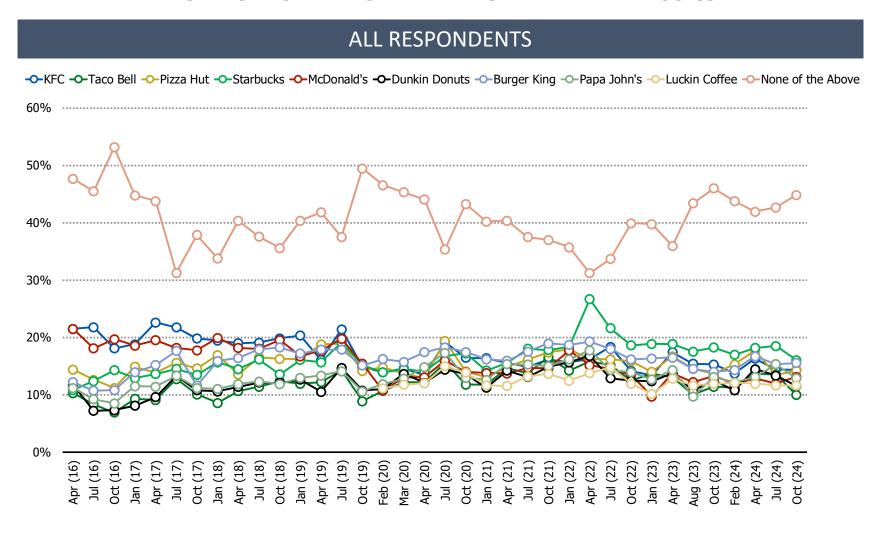

### Which of the following have you visited in the past month? (Select all that apply)