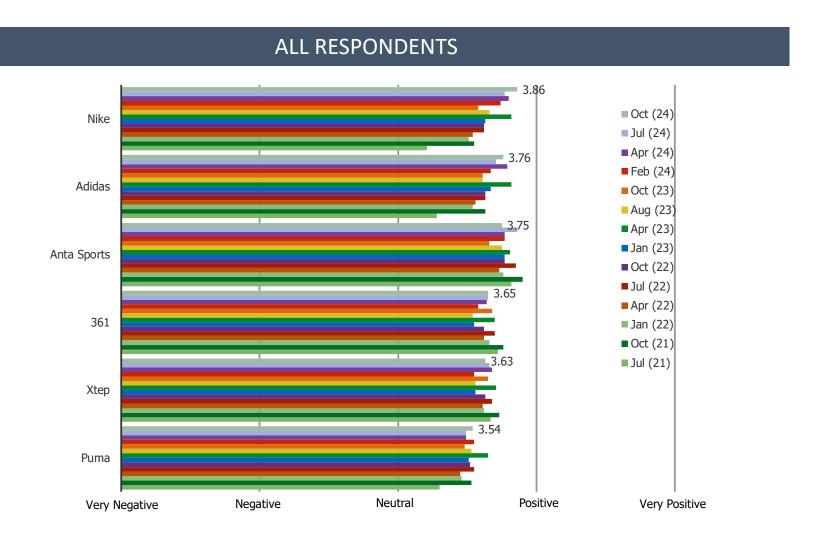

|
| Casual Dining             |
| Streaming                 |
| Luxury Goods              |

□ Athletic Apparel Brands

Bespoke Intel 37

### Do you own luxury goods?



### What is your opinion on luxury goods?



### Has your opinion on luxury goods changed recently?

### ALL RESPONDENTS



Compared with the amount you usually spend on luxury goods during the following periods, do you think you will spend more, less, or the same?



# IV

| Covid Sentiment           |
|---------------------------|
| Spending Confidence       |
| China / US Relations      |
| Food Delivery and Grocery |
| Autos and Tesla Demand    |
| Casual Dining             |
| Streaming                 |
| Luxury Goods              |
| Athletic Apparel Brands   |

### What is your opinion of the following brands?



### Has your opinion of the following changed recently?