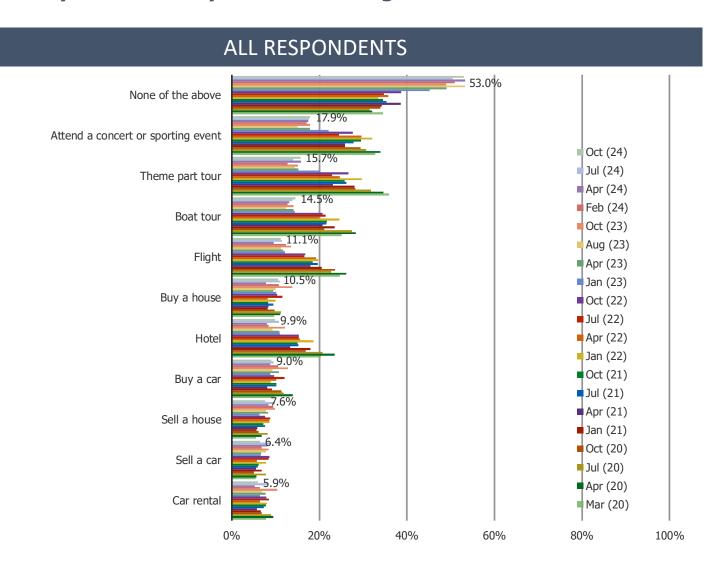

### Do you expect to delay or cancel any of the following in the next 3-6 months?