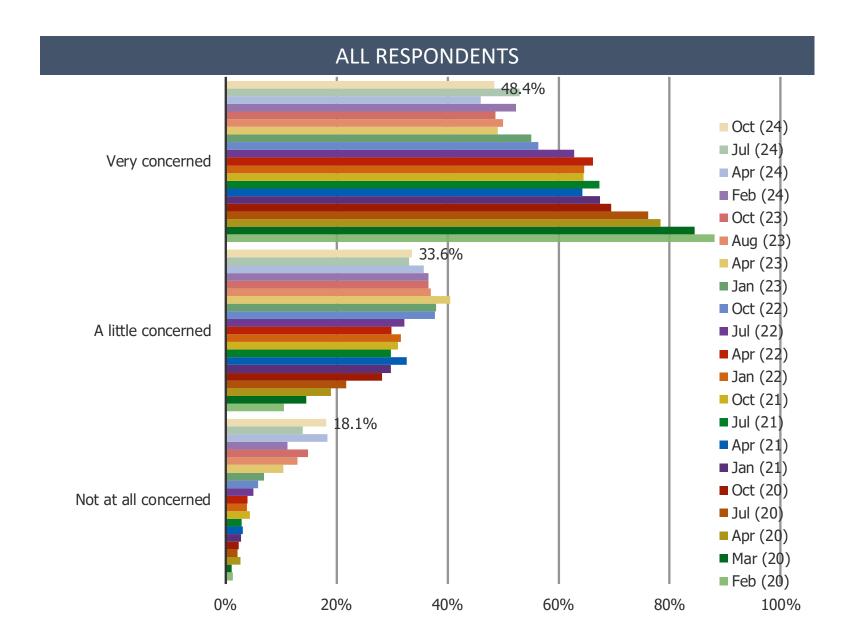

### **Bespoke Intel**

# **CHINA SURVEY UPDATE Retail, Tech, and Macro Trends**

**OCTOBER 2024** 

\*Note, sample skews more toward Tier 1/2/3 cities.

### Ι

| Covid Sentiment                  |
|----------------------------------|
| <b>Spending Confidence</b>       |
| China / US Relations             |
| <b>Food Delivery and Grocery</b> |
| <b>Autos and Tesla Demand</b>    |
| <b>Casual Dining</b>             |
| Streaming                        |
| <b>Luxury Goods</b>              |
| <b>Athletic Apparel Brands</b>   |

### Please rate your level of concern about the Coronavirus?



### Has the Coronavirus caused you to do any of the following more or less? (Time Series)



### Looking ahead, will the coronavirus cause you to do the following more or less?



### Do you expect to delay or cancel any of the following in the next 3-6 months?



### In the past three months, have you had any of the following conditions? (Select ALL)



### For how much longer do you expect the coronavirus to be a concern?



# II

| □ Covid Sentiment           |
|-----------------------------|
| ☐ Spending Confidence       |
| ☐ China / US Relations      |
| □ Food Delivery and Grocery |
| □ Autos and Tesla Demand    |
| □ Casual Dining             |
| □ Streaming                 |
| □ Luxury Goods              |
| □ Athletic Apparel Brands   |

### How confident do you currently feel