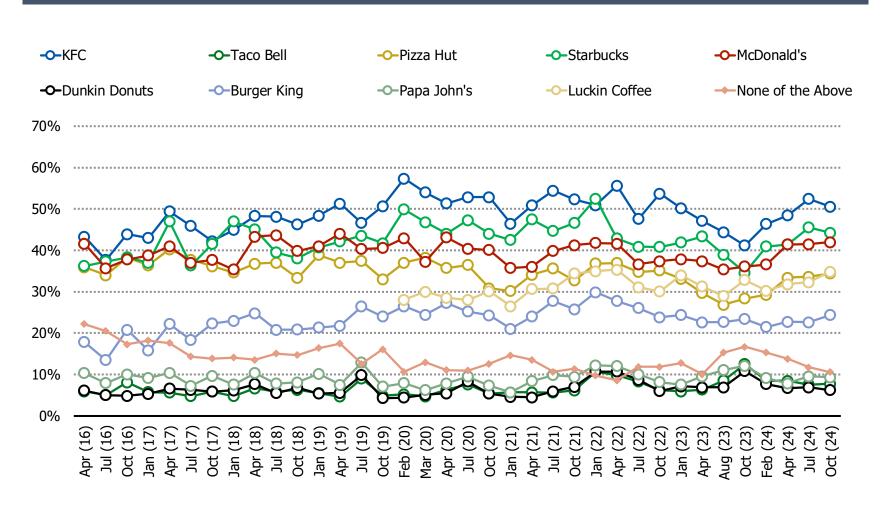

### Which of the following do you plan to go more to? (Select all that apply)

#### ALL RESPONDENTS