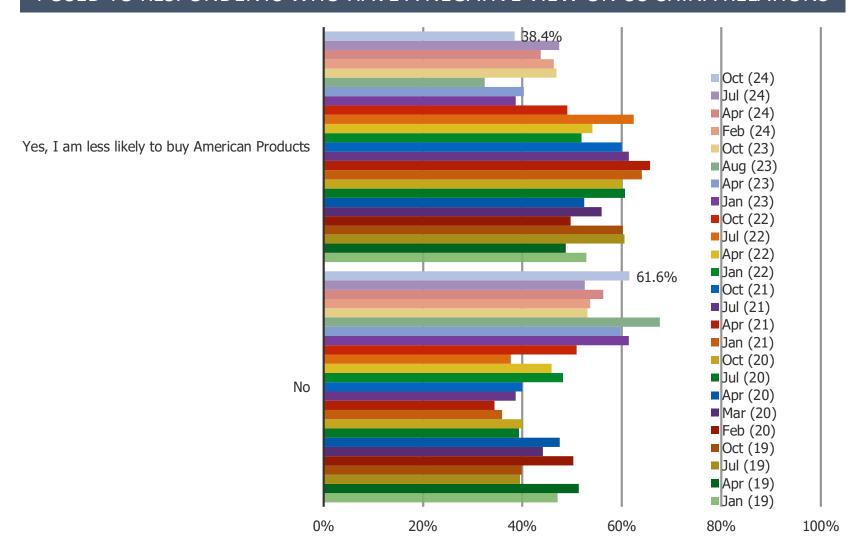

### What do you think of the relationship between China and the US?

Because of your view on the relationship between China and the United States, are you less likely to buy American products?

#### POSED TO RESPONDENTS WHO HAVE A NEGATIVE VIEW ON US CHINA RELATIONS