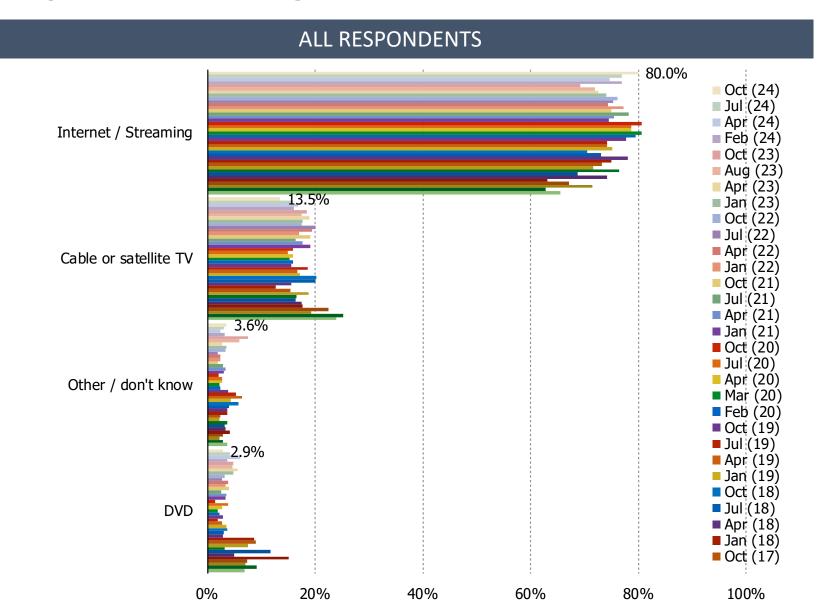

onth? (Select all that apply)



### Which of the following do you eat regularly? (Select all that apply)



### Which of the following do you plan to go more to? (Select all that apply)

#### ALL RESPONDENTS



### Which of the following do you plan to go less to? (Select all that apply)



### Do you plan to increase or decrease spending on coffee and tea at...



# VII

| Covid Sentiment           |
|---------------------------|
| Spending Confidence       |
| China / US Relations      |
| Food Delivery and Grocery |
| Autos and Tesla Demand    |
| Casual Dining             |
| Streaming                 |
| Luxury Goods              |

**☐** Athletic Apparel Brands

Bespoke Intel 34

### What is your preference for watching TV shows?



### What is your preference for watching movies?



# VIII

| Covid Sentiment           |
|---------------------------|
| Spending Confidence       |
| China / US Relations      |
| Food Delivery and Grocery |
| Autos and Tesla Demand    |
| Casual Dining             |
| Streaming                 |
| Luxury Goods              |

□ Athletic Apparel Brands

Bespoke Intel 37

### Do you own luxury goods?



### What is your opinion on luxury goods?



### Has your opinion on luxury goods changed recently?

### ALL RESPONDENTS



Compared with the amount you usually spend on luxury goods during the following periods, do you think you will spend more, less, or the same?



# IV

| Covid Sentiment           |
|---------------------------|
| Spending Confidence       |
| China / US Relations      |
| Food Delivery and Grocery |
| Autos and Tesla