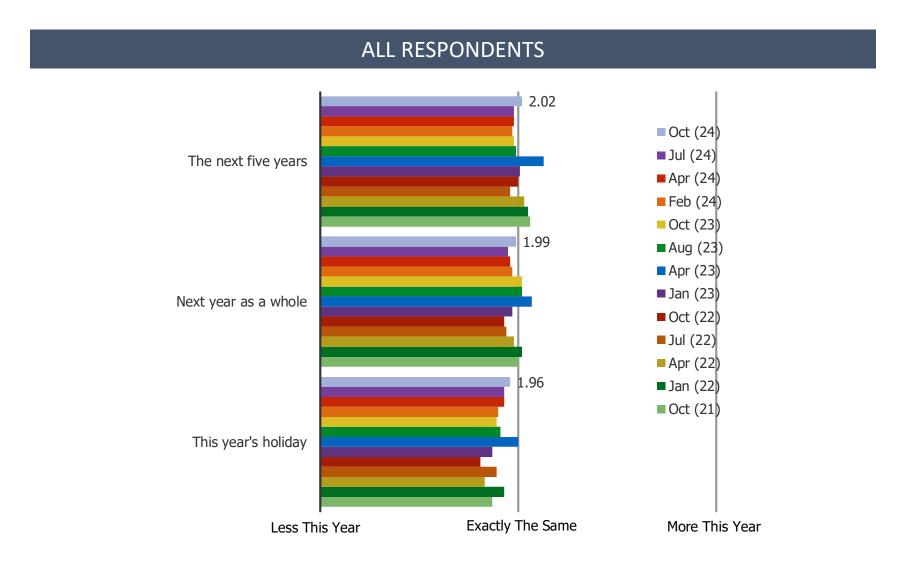

### ALL RESPONDENTS

Compared with the amount you usually spend on luxury goods during the following periods, do you think you will spend more, less, or the same?