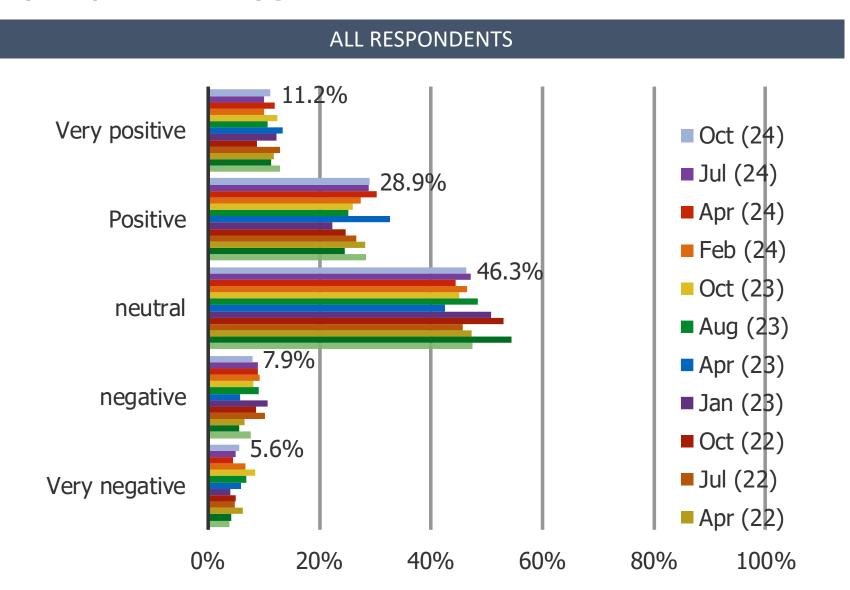

### What do you think of the relationship between China and the US?

Because of your view on the relationship between China and the United States, are you less likely to buy American products?