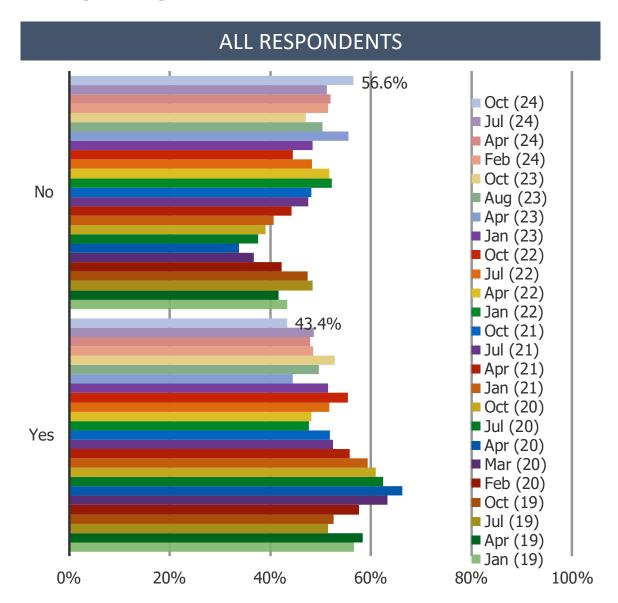

ill the coronavirus cause you to do the following more or less?



### Do you expect to delay or cancel any of the following in the next 3-6 months?



### In the past three months, have you had any of the following conditions? (Select ALL)



### For how much longer do you expect the coronavirus to be a concern?



# II

| □ Covid Sentiment           |
|-----------------------------|
| ☐ Spending Confidence       |
| ☐ China / US Relations      |
| □ Food Delivery and Grocery |
| □ Autos and Tesla Demand    |
| □ Casual Dining             |
| □ Streaming                 |
| □ Luxury Goods              |
| □ Athletic Apparel Brands   |

### How confident do you currently feel about spending money?



### How much have you been spending recently?



### Do you want to reduce spending now?



### How does your household income compare to last year?



### Do you have a job now?



### Are you worried that you will lose your job?



### What do you think of the Chinese stock market?





- □ Covid Sentiment
- **□** Spending Confidence
- ☐ China / US Relations
- **☐** Food Delivery and Grocery
- □ Autos and Tesla Demand
- □ Casual Dining
- **□** Streaming
- **□** Luxury Goods
- □ Athletic Apparel Brands

### What do you think of the relationship between China and the US?



Because of your view on the relationship between China and the United States, are you less likely to buy American products?

#### POSED TO RESPONDENTS WHO HAVE A NEGATIVE VIEW ON US CHINA RELATIONS



### IV

| Covid Sentiment           |
|---------------------------|
| Spending Confidence       |
| China /