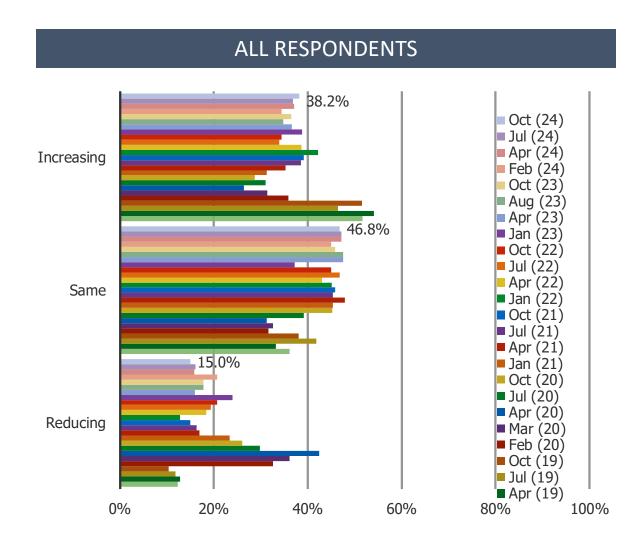

### Do you expect to delay or cancel any of the following in the next 3-6 months?