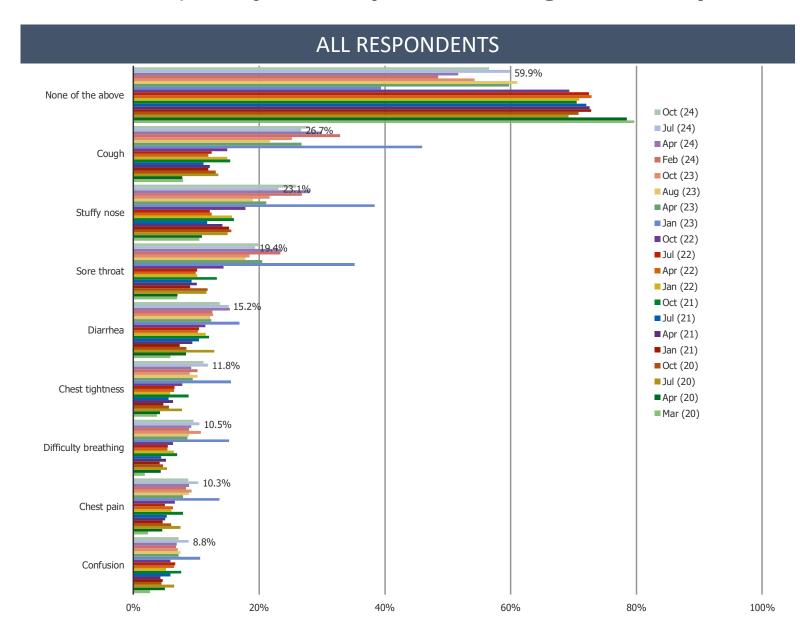

### In the past three months, have you had any of the following conditions? (Select ALL)