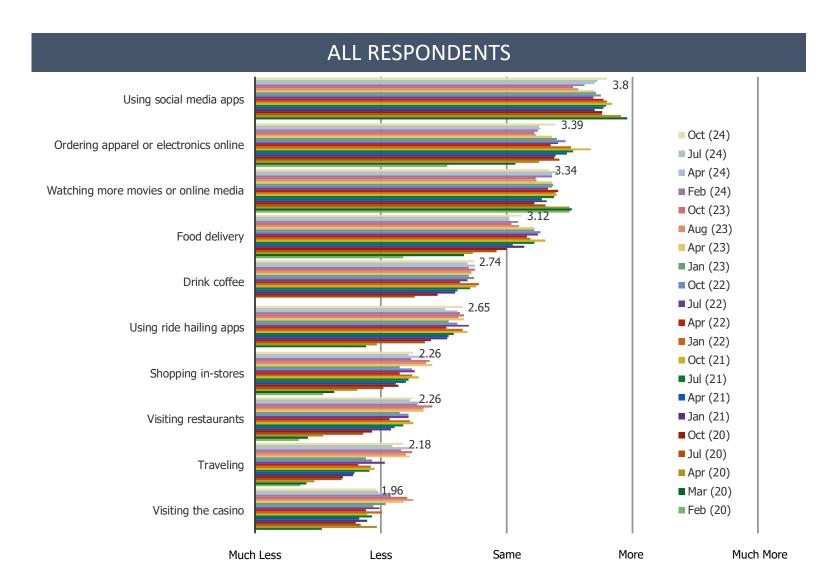

### Looking ahead, will the coronavirus cause you to do the following more or less?