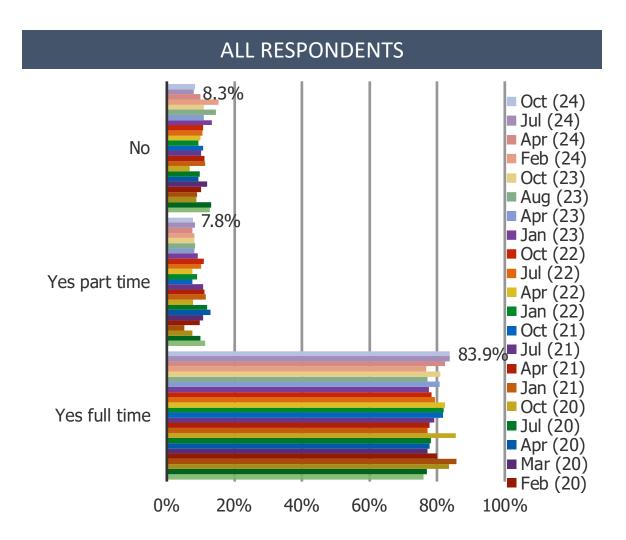

lay or cancel any of the following in the next 3-6 months?



### In the past three months, have you had any of the following conditions? (Select ALL)



### For how much longer do you expect the coronavirus to be a concern?



# II

| □ Covid Sentiment           |
|-----------------------------|
| ☐ Spending Confidence       |
| ☐ China / US Relations      |
| □ Food Delivery and Grocery |
| □ Autos and Tesla Demand    |
| □ Casual Dining             |
| □ Streaming                 |
| □ Luxury Goods              |
| □ Athletic Apparel Brands   |

### How confident do you currently feel about spending money?



### How much have you been spending recently?



### Do you want to reduce spending now?



### How does your household income compare to last year?



### Do you have a job now?



### Are you worried that you will lose your job?



### What do you think of the Chinese stock market?





- □ Covid Sentiment
- **□** Spending Confidence
- ☐ China / US Relations
- **☐** Food Delivery and Grocery
- □ Autos and Tesla Demand
- □ Casual Dining
- **□** Streaming
- **□** Luxury Goods
- □ Athletic Apparel Brands

### What do you think of the relationship between China and the US?



Because of your view on the relationship between China and the United States, are you less likely to buy American products?

#### POSED TO RESPONDENTS WHO HAVE A NEGATIVE VIEW ON US CHINA RELATIONS



### IV

| Covid Sentiment           |
|---------------------------|
| Spending Confidence       |
| China / US Relations      |
| Food Delivery and Grocery |
| Autos and Tesla Demand    |

- □ Strea