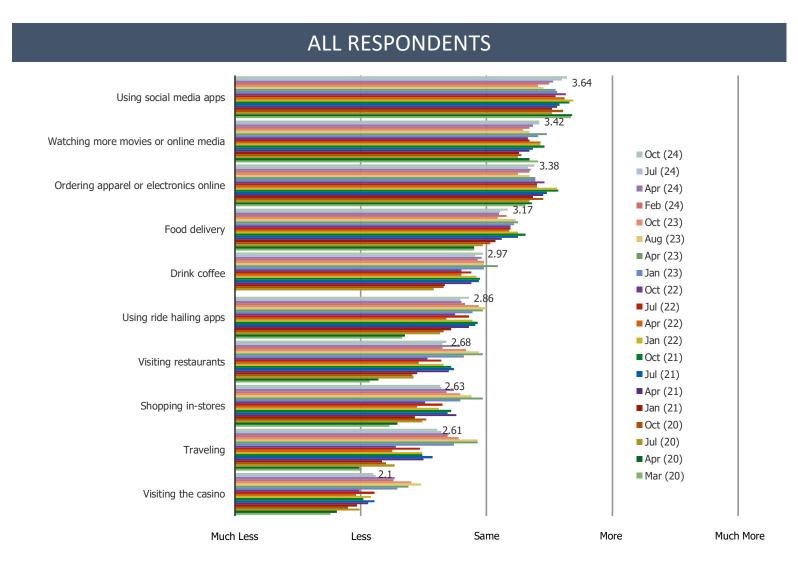

### Has the Coronavirus caused you to do any of the following more or less? (Time Series)