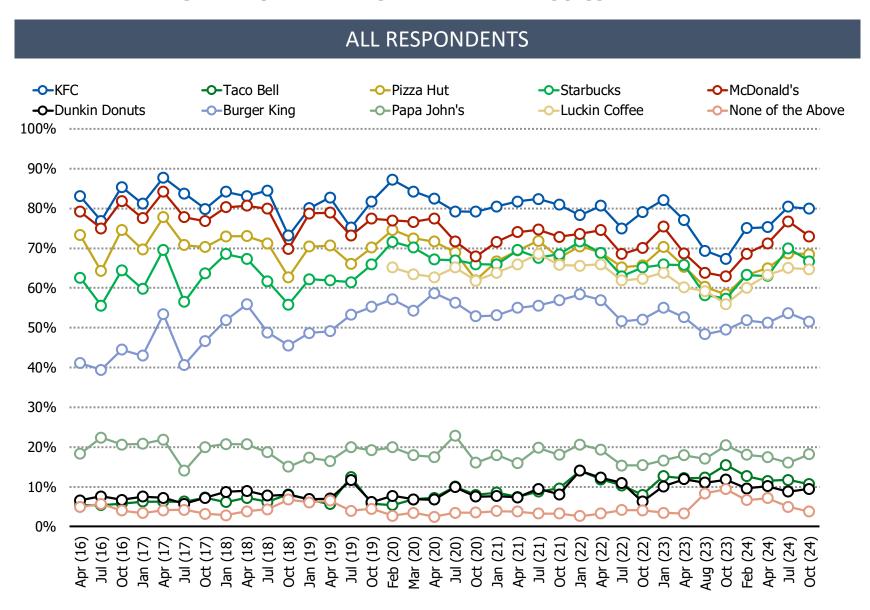

### Which of the following have you tried? (Select all that apply)

#### ALL RESPONDENTS