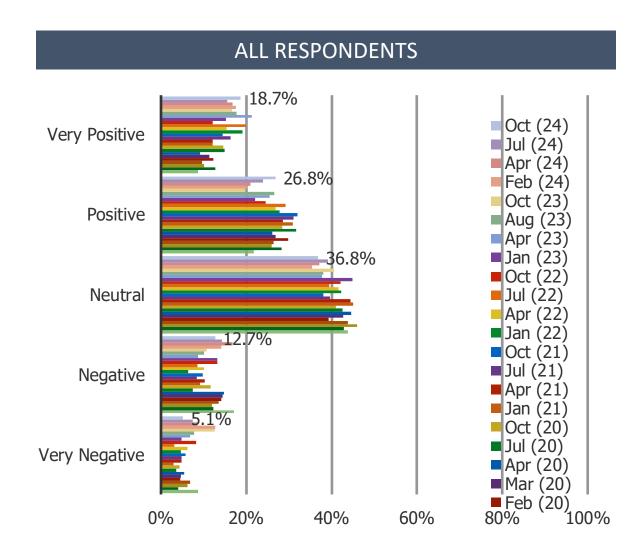

### What do you think of the Chinese stock market?

- □ Covid Sentiment
- **□** Spending Confidence
- ☐ China / US Relations
- **☐** Food Delivery and Grocery
- □ Autos and Tesla Demand
- □ Casual Dining
- **□** Streaming
- **□** Luxury Goods
- □ Athletic Apparel Brands