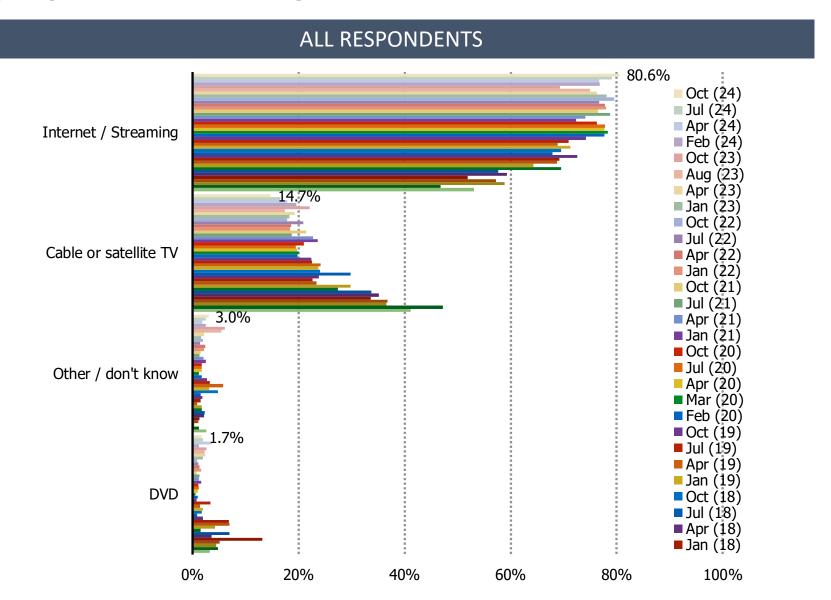

hich of the following have you visited in the past month? (Select all that apply)



### Which of the following do you eat regularly? (Select all that apply)



### Which of the following do you plan to go more to? (Select all that apply)

#### ALL RESPONDENTS



### Which of the following do you plan to go less to? (Select all that apply)



### Do you plan to increase or decrease spending on coffee and tea at...



# VII

| Covid Sentiment           |
|---------------------------|
| Spending Confidence       |
| China / US Relations      |
| Food Delivery and Grocery |
| Autos and Tesla Demand    |
| Casual Dining             |
| Streaming                 |
| Luxury Goods              |

**☐** Athletic Apparel Brands

Bespoke Intel 34

### What is your preference for watching TV shows?



### What is your preference for watching movies?



# VIII

| Covid Sentiment           |
|---------------------------|
| Spending Confidence       |
| China / US Relations      |
| Food Delivery and Grocery |
| Autos and Tesla Demand    |
| Casual Dining             |
| Streaming                 |
| Luxury Goods              |

□ Athletic Apparel Brands

Bespoke Intel 37

### Do you own luxury goods?



### What is your opinion on luxury goods?



### Has your opinion on luxury goods changed recently?

### ALL RESPONDENTS



Compared with the amount you usually spend on luxury goods during the following periods, do you think you will spend more, less, or the same?



# IV

| Covid Sentiment           |
|---------------------------|
| Spending Confidence       |
| China / US Relations