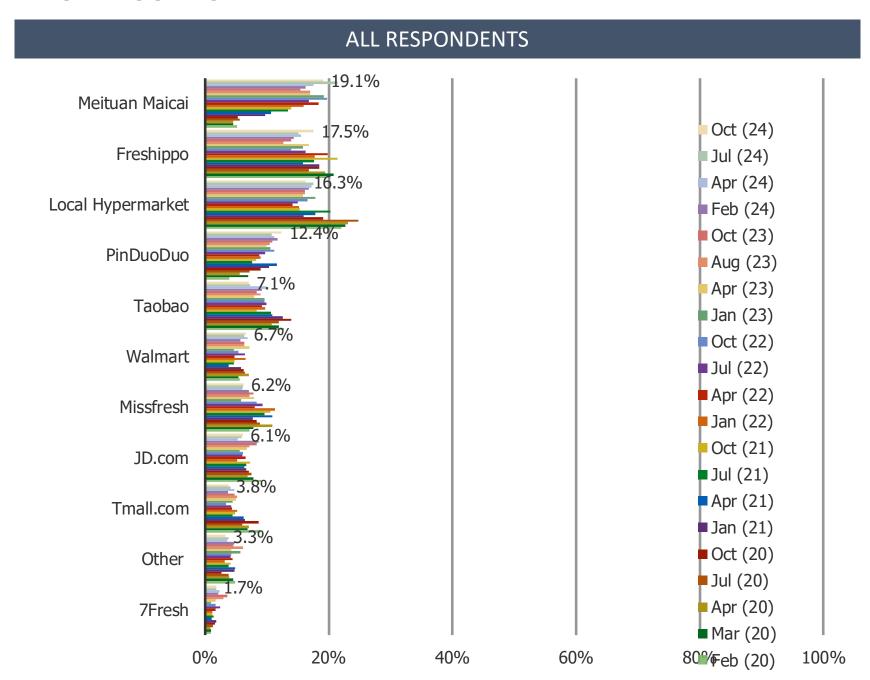

do you think of the relationship between China and the US?



Because of your view on the relationship between China and the United States, are you less likely to buy American products?

#### POSED TO RESPONDENTS WHO HAVE A NEGATIVE VIEW ON US CHINA RELATIONS



### IV

| Covid Sentiment           |
|---------------------------|
| Spending Confidence       |
| China / US Relations      |
| Food Delivery and Grocery |
| Autos and Tesla Demand    |

- □ Streaming
- ☐ Luxury Goods

**Casual Dining** 

□ Athletic Apparel Brands

### How often did you order food delivery this week?



### Which app do you use most often for food delivery?



### Do you plan to increase or decrease your spending on the following stores and apps?



### Where do you buy your groceries and fresh food most often?



### V

| Covid Sentiment           |
|---------------------------|
| Spending Confidence       |
| China / US Relations      |
| Food Delivery and Grocery |
| Autos and Tesla Demand    |
| Casual Dining             |
| Streaming                 |
| Luxury Goods              |
| Athletic Apparel Brands   |

### How likely are you to purchase or lease a Tesla...





# VI

| Covid Sentiment           |
|---------------------------|
| Spending Confidence       |
| China / US Relations      |
| Food Delivery and Grocery |
| Autos and Tesla Demand    |
| Casual Dining             |
| Streaming                 |
| Luxury Goods              |
| Athletic Apparel Brands   |

### Which of the following have you tried? (Select all that apply)



### Which of the following have you visited in the pa