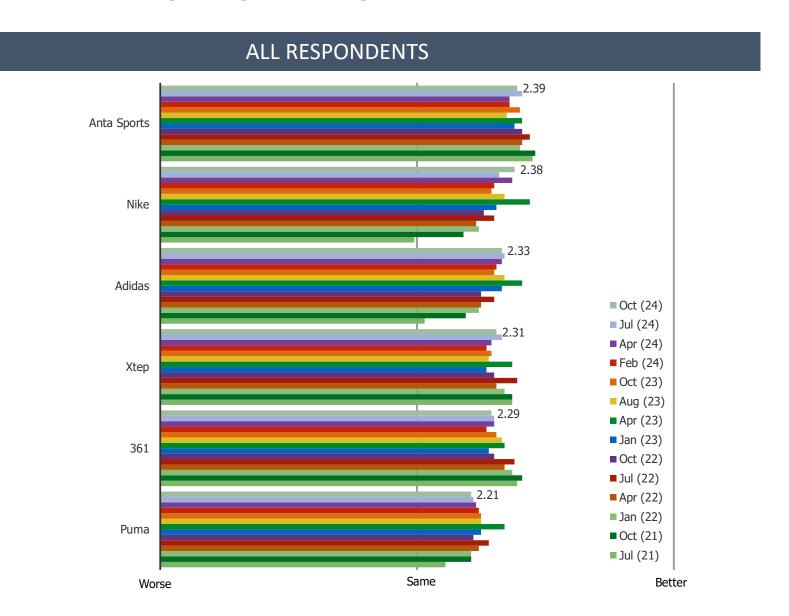

|
| Luxury Goods              |

□ Athletic Apparel Brands

Bespoke Intel 37

### Do you own luxury goods?



### What is your opinion on luxury goods?



### Has your opinion on luxury goods changed recently?

### ALL RESPONDENTS



Compared with the amount you usually spend on luxury goods during the following periods, do you think you will spend more, less, or the same?



# IV

| Covid Sentiment           |
|---------------------------|
| Spending Confidence       |
| China / US Relations      |
| Food Delivery and Grocery |
| Autos and Tesla Demand    |
| Casual Dining             |
| Streaming                 |
| Luxury Goods              |
| Athletic Apparel Brands   |

### What is your opinion of the following brands?



### Has your opinion of the following changed recently?