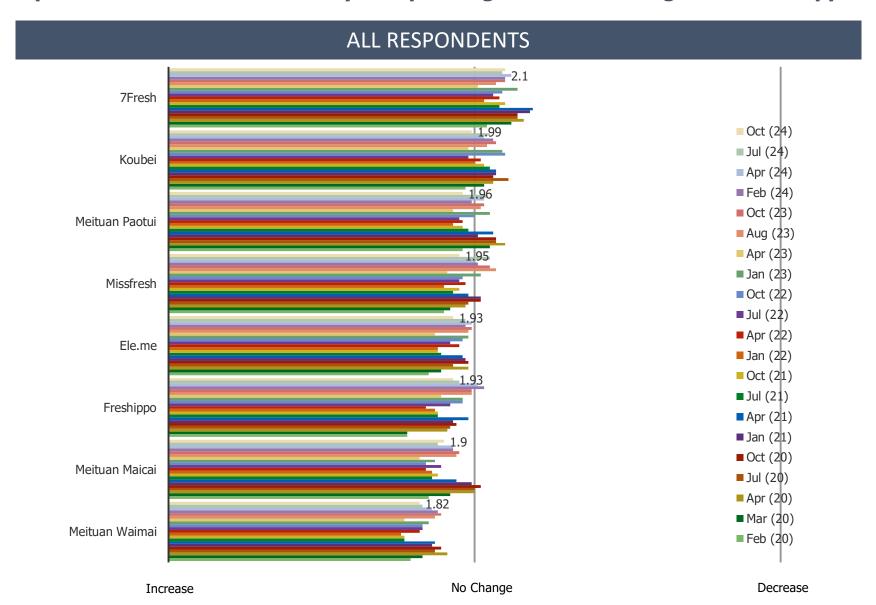

### Do you plan to increase or decrease your spending on the following stores and apps?