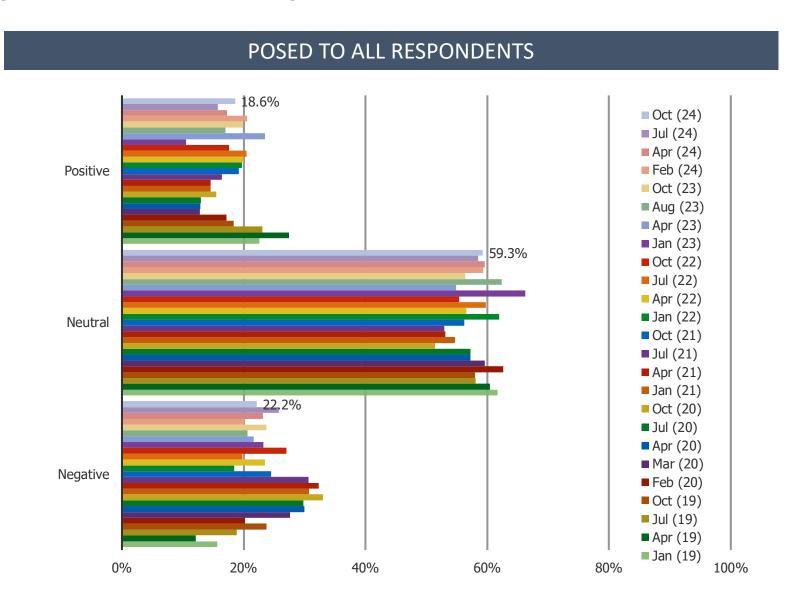

### What do you think of the relationship between China and the US?

Because of your view on the relationship between China and the United States, are you less likely to buy American products?