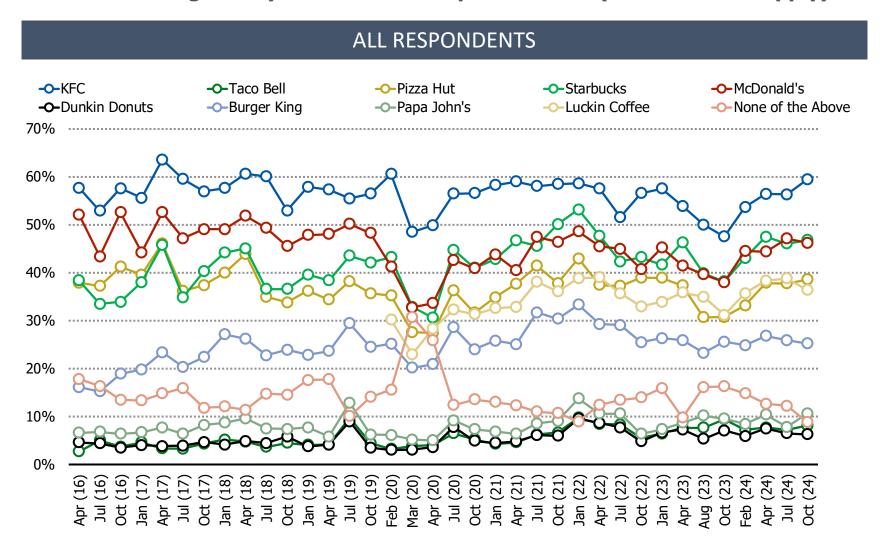

### Which of the following have you visited in the past month? (Select all that apply)

#### ALL RESPONDENTS