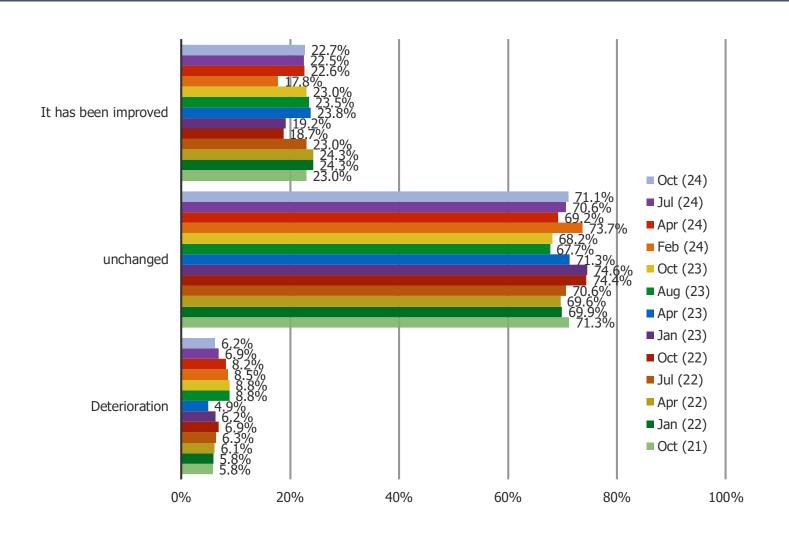

elations      |
| Food Delivery and Grocery |
| Autos and Tesla Demand    |
| Casual Dining             |
| Streaming                 |
| Luxury Goods              |

**☐** Athletic Apparel Brands

Bespoke Intel 34

### What is your preference for watching TV shows?



### What is your preference for watching movies?



# VIII

| Covid Sentiment           |
|---------------------------|
| Spending Confidence       |
| China / US Relations      |
| Food Delivery and Grocery |
| Autos and Tesla Demand    |
| Casual Dining             |
| Streaming                 |
| Luxury Goods              |

□ Athletic Apparel Brands

Bespoke Intel 37

### Do you own luxury goods?



### What is your opinion on luxury goods?



### Has your opinion on luxury goods changed recently?

### ALL RESPONDENTS



Compared with the amount you usually spend on luxury goods during the following periods, do you think you will spend more, less, or the same?



# IV

| Covid Sentiment           |
|---------------------------|
| Spending Confidence       |
| China / US Relations      |
| Food Delivery and Grocery |
| Autos and Tesla Demand    |
| Casual Dining             |
| Streaming                 |
| Luxury Goods              |
| Athletic Apparel Brands   |

### What is your opinion of the following brands?



### Has your opinion of the following changed recently?