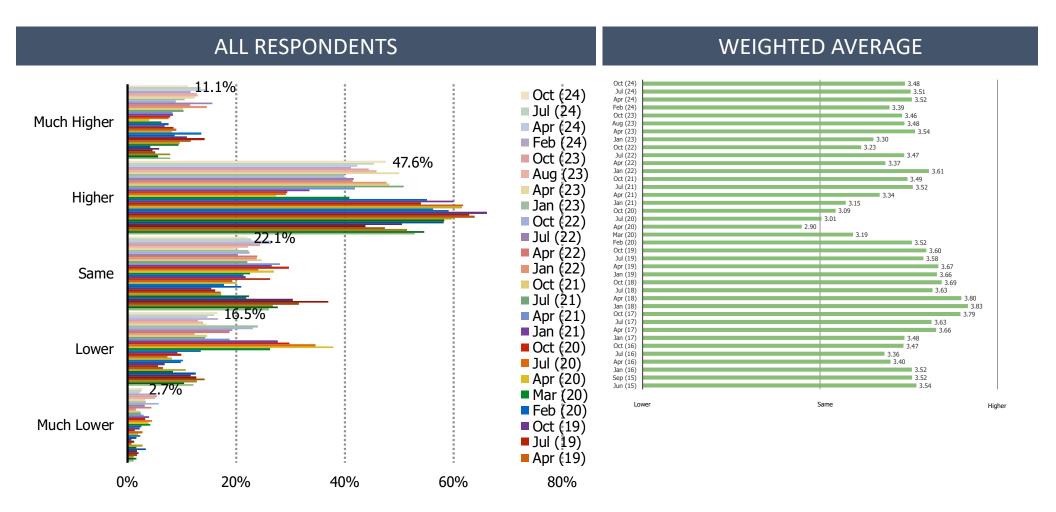

ss?



### Do you expect to delay or cancel any of the following in the next 3-6 months?



### In the past three months, have you had any of the following conditions? (Select ALL)



### For how much longer do you expect the coronavirus to be a concern?



# II

| □ Covid Sentiment           |
|-----------------------------|
| ☐ Spending Confidence       |
| ☐ China / US Relations      |
| □ Food Delivery and Grocery |
| □ Autos and Tesla Demand    |
| □ Casual Dining             |
| □ Streaming                 |
| □ Luxury Goods              |
| □ Athletic Apparel Brands   |

### How confident do you currently feel about spending money?



### How much have you been spending recently?



### Do you want to reduce spending now?



### How does your household income compare to last year?



### Do you have a job now?



### Are you worried that you will lose your job?



### What do you think of the Chinese stock market?





- □ Covid Sentiment
- **□** Spending Confidence
- ☐ China / US Relations
- **☐** Food Delivery and Grocery
- □ Autos and Tesla Demand
- □ Casual Dining
- **□** Streaming
- **□** Luxury Goods
- □ Athletic Apparel Brands

### What do you think of the relationship between China and the US?



Because of your view on the relationship between China and the United States, are you less likely to buy American products?

#### POSED TO RESPONDENTS WHO HAVE A NEGATIVE VIEW ON US CHINA RELATIONS



### IV

| Covid Sentiment           |
|---------------------------|
| Spending Confidence       |
| China / US Relations      |
| Food Delivery and Grocery |
| Autos an