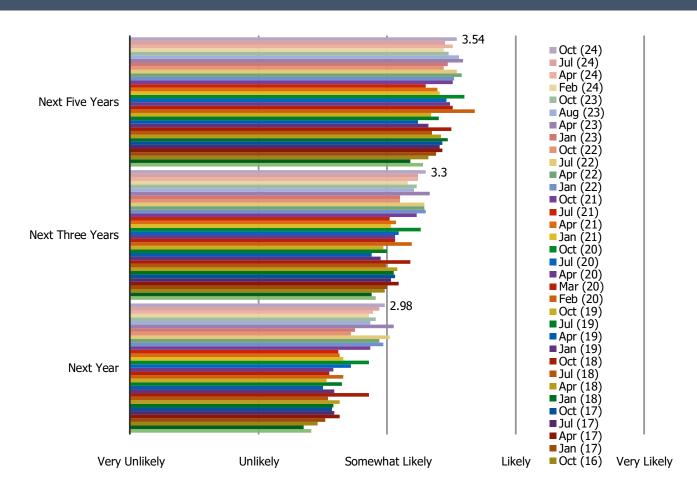

/ US Relations      |
| Food Delivery and Grocery |
| Autos and Tesla Demand    |

- □ Streaming
- ☐ Luxury Goods

**Casual Dining** 

□ Athletic Apparel Brands

### How often did you order food delivery this week?



### Which app do you use most often for food delivery?



### Do you plan to increase or decrease your spending on the following stores and apps?



### Where do you buy your groceries and fresh food most often?



### V

| Covid Sentiment           |
|---------------------------|
| Spending Confidence       |
| China / US Relations      |
| Food Delivery and Grocery |
| Autos and Tesla Demand    |
| Casual Dining             |
| Streaming                 |
| Luxury Goods              |
| Athletic Apparel Brands   |

### How likely are you to purchase or lease a Tesla...





# VI

| Covid Sentiment           |
|---------------------------|
| Spending Confidence       |
| China / US Relations      |
| Food Delivery and Grocery |
| Autos and Tesla Demand    |
| Casual Dining             |
| Streaming                 |
| Luxury Goods              |
| Athletic Apparel Brands   |

### Which of the following have you tried? (Select all that apply)



### Which of the following have you visited in the past month? (Select all that apply)



### Which of the following do you eat regularly? (Select all that apply)



### Which of the following do you plan to go more to? (Select all that apply)

#### ALL RESPONDENTS



### Which of the following do you plan to go less to? (Select all that apply)



### Do you plan to increase or decrease spending on coffee and tea at..