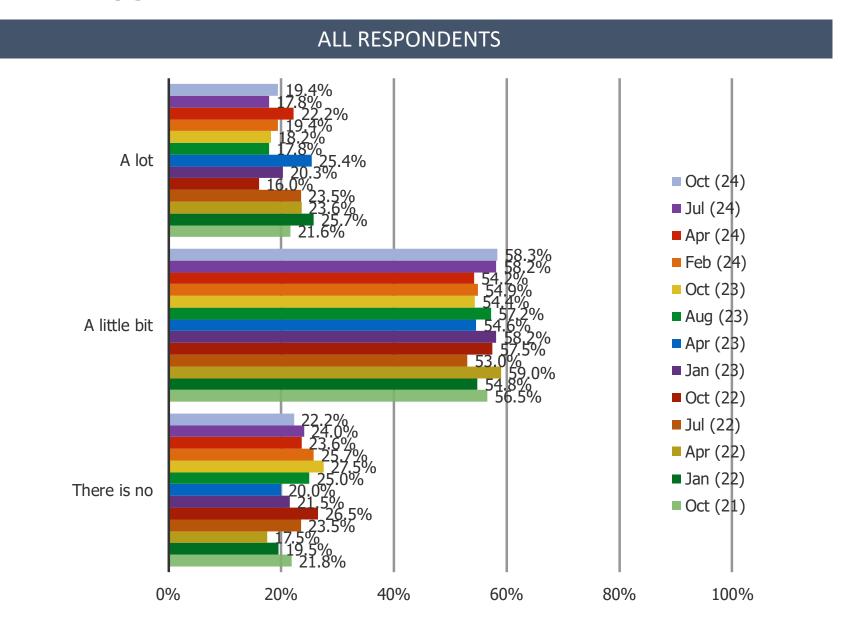

### Do you expect to delay or cancel any of the following in the next 3-6 months?