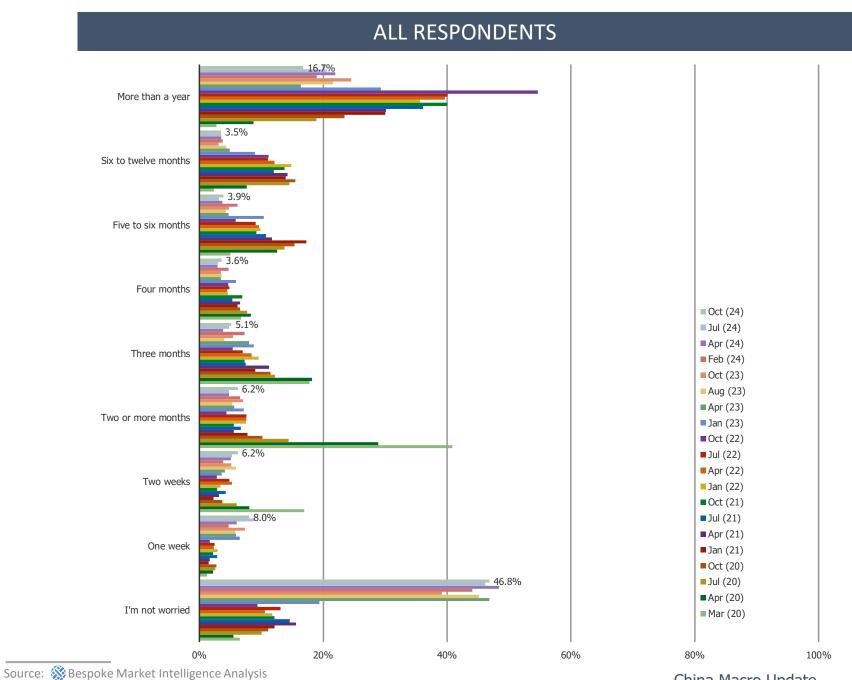

--------|
| <b>Spending Confidence</b>       |
| China / US Relations             |
| <b>Food Delivery and Grocery</b> |
| <b>Autos and Tesla Demand</b>    |
| <b>Casual Dining</b>             |
| Streaming                        |
| <b>Luxury Goods</b>              |
| <b>Athletic Apparel Brands</b>   |

### Please rate your level of concern about the Coronavirus?



### Has the Coronavirus caused you to do any of the following more or less? (Time Series)



### Looking ahead, will the coronavirus cause you to do the following more or less?



### Do you expect to delay or cancel any of the following in the next 3-6 months?



### In the past three months, have you had any of the following conditions? (Select ALL)



### For how much longer do you expect the coronavirus to be a concern?



# II

| □ Covid Sentiment           |
|-----------------------------|
| ☐ Spending Confidence       |
| ☐ China / US Relations      |
| □ Food Delivery and Grocery |
| □ Autos and Tesla Demand    |
| □ Casual Dining             |
| □ Streaming                 |
| □ Luxury Goods              |
| □ Athletic Apparel Brands   |

### How confident do you currently feel about spending money?



### How much have you been spending recently?



### Do you want to reduce spending now?



### How does your household income compare to last year?



### Do you have a job now?



### Are you worried that you will lose your job?



### What do you think of the Chinese stock market?





- □ Covid Sentiment
- **□** Spending Confidence
- ☐ China / US Relations
- **☐** Food Delivery and Grocery
- □ Autos