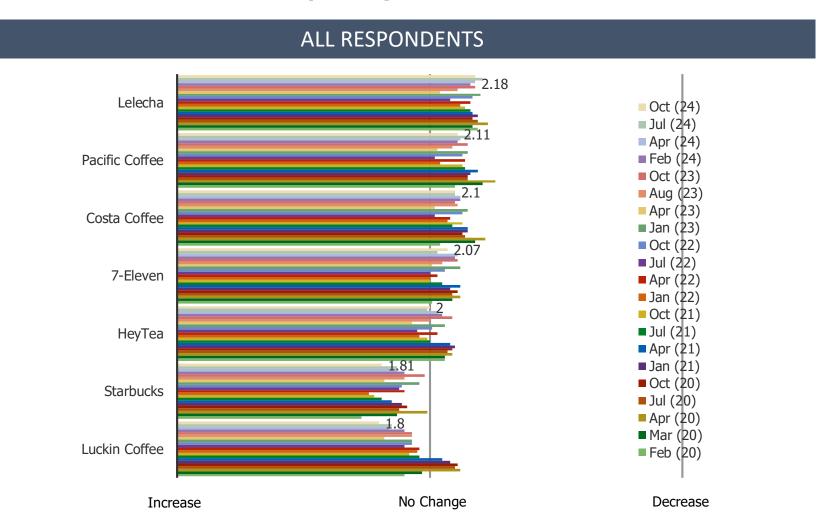

VI

| Covid Sentiment           |
|---------------------------|
| Spending Confidence       |
| China / US Relations      |
| Food Delivery and Grocery |
| Autos and Tesla Demand    |
| Casual Dining             |
| Streaming                 |
| Luxury Goods              |
| Athletic Apparel Brands   |

### Which of the following have you tried? (Select all that apply)



### Which of the following have you visited in the past month? (Select all that apply)



### Which of the following do you eat regularly? (Select all that apply)



### Which of the following do you plan to go more to? (Select all that apply)

#### ALL RESPONDENTS



### Which of the following do you plan to go less to? (Select all that apply)



### Do you plan to increase or decrease spending on coffee and tea at...



# VII

| Covid Sentiment           |
|---------------------------|
| Spending Confidence       |
| China / US Relations      |
| Food Delivery and Grocery |
| Autos and Tesla Demand    |
| Casual Dining             |
| Streaming                 |
| Luxury Goods              |

**☐** Athletic Apparel Brands

Bespoke Intel 34

### What is your preference for watching TV shows?



### What is your preference for watching movies?



# VIII

| Covid Sentiment           |
|---------------------------|
| Spending Confidence       |
| China / US Relations      |
| Food Delivery and Grocery |
| Autos and Tesla Demand    |
| Casual Dining             |
| Streaming                 |
| Luxury Goods              |

□ Athletic Apparel Brands

Bespoke Intel 37

### Do you own luxury goods?



### What