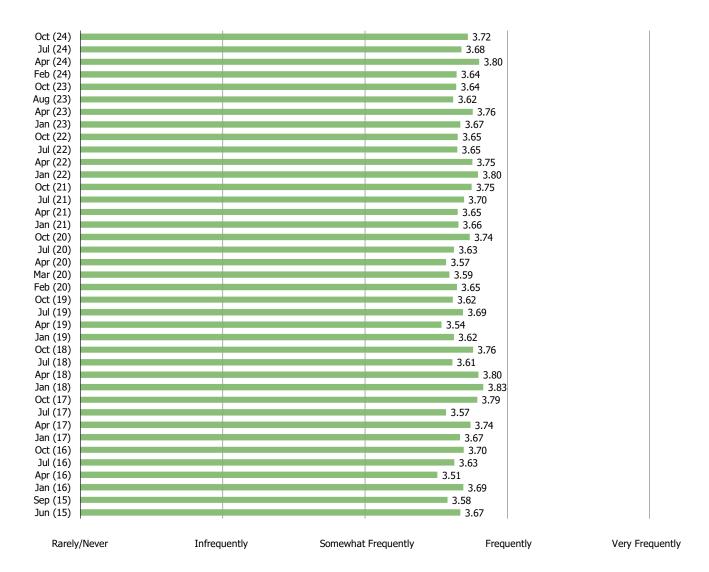

China eCommerce

# **SECTOR TRENDS**

#### HOW OFTEN DO YOU SHOP ONLINE?



#### HOW CONFIDENT DO YOU CURRENTLY FEEL ABOUT SPENDING MONEY?





### HOW MUCH HAVE YOU BEEN SPENDING LATELY?



### DO YOU WANT TO REDUCE SPENDING NOW?



### WHEN DID YOU LAST MAKE A PURCHASE THROUGH EACH OF THE FOLLOWING?





#### IN YOUR OPINION ARE THE FOLLOWING GAINING OR LOSING POPULARITY?

Posed to respondents who have shopped each of the following.



<sup>\*</sup>When we asked about each platform, we excluded respondents who have never shopped that platform.

#### HOW MANY ITEMS DO YOU BUY FROM HERE ON AVERAGE EVERY MONTH?

Posed to respondents who have shopped each of the following.



<sup>\*</sup>When we asked about each platform, we excluded respondents who have never shopped that platform.

### DO YOU PLAN TO INCREASE OR DECREASE SPENDING ON THE FOLLOWING WEBSITES AND A