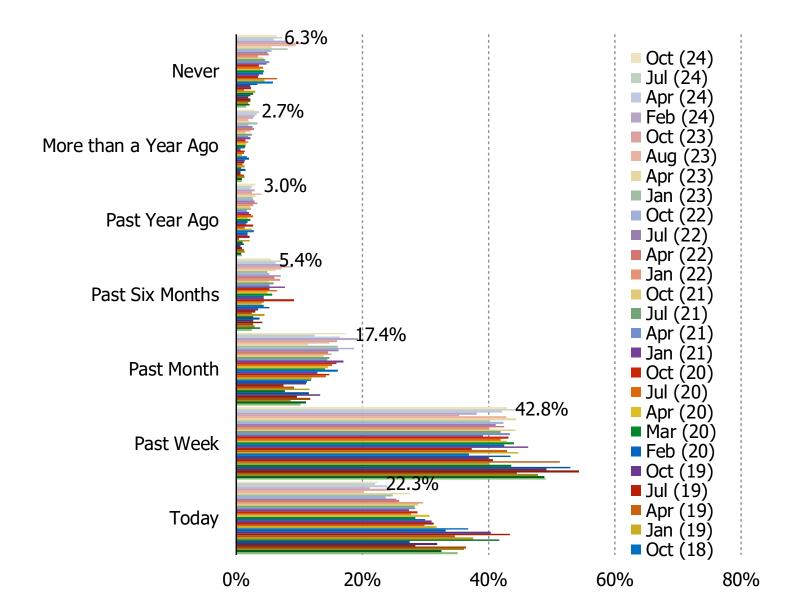

t platform.

### DO YOU PLAN TO INCREASE OR DECREASE SPENDING ON THE FOLLOWING WEBSITES AND APPS?





### WHICH SITE DO YOU USE MOST TO BUY APPAREL?



### WHICH SITE DO YOU USE MOST TO BUY ELECTRONICS?



China eCommerce

**DEEP-DIVE ON BABA** 

### HOW OFTEN DO YOU USE ALIBABA?



### DO YOU USE ALIBABA ON YOUR MOBILE PHONE OR DESKTOP?



### WHEN WAS THE LAST TIME YOU BOUGHT SOMETHING ON ALIBABA?



### HOW MANY ITEMS HAVE YOU PURCHASED FROM ALIBABA IN THE PAST MONTH?



### HAVE YOU CHANGED HOW OFTEN YOU SHOP ALIBABA RECENTLY?



#### WHAT TYPES OF PRODUCTS DO YOU BUY FROM ALIBABA?



#### WHEN IS THE LAST TIME YOU PURCHASED SOMETHING FROM ALIBABA?



#### WHEN IS THE LAST TIME YOU PURCHASED SOMETHING FROM TAOBAO?



#### WHEN IS THE LAST TIME YOU PURCHASED SOMETHING FROM TMALL.COM?



#### WHEN IS THE LAST TIME YOU PURCHASED SOMETHING FROM JUHUASUAN?