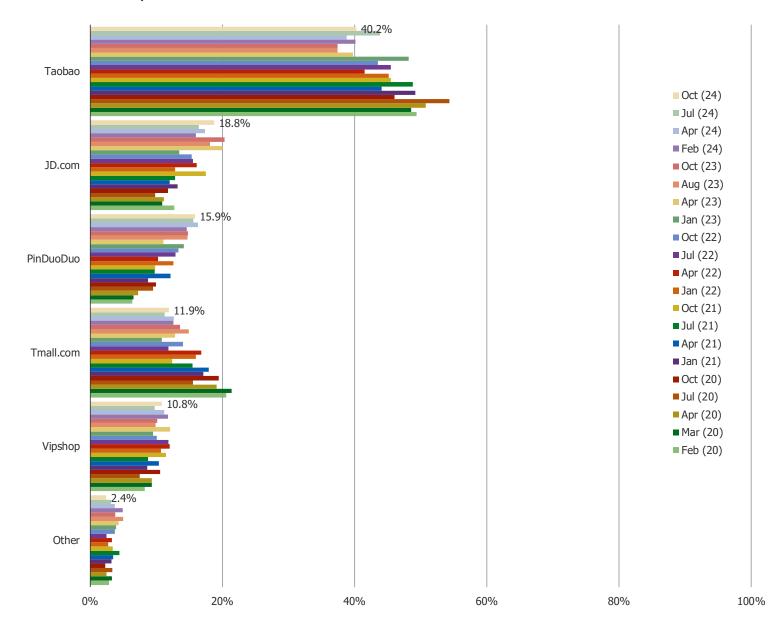

MONEY?





### HOW MUCH HAVE YOU BEEN SPENDING LATELY?



### DO YOU WANT TO REDUCE SPENDING NOW?



### WHEN DID YOU LAST MAKE A PURCHASE THROUGH EACH OF THE FOLLOWING?





#### IN YOUR OPINION ARE THE FOLLOWING GAINING OR LOSING POPULARITY?

Posed to respondents who have shopped each of the following.



<sup>\*</sup>When we asked about each platform, we excluded respondents who have never shopped that platform.

#### HOW MANY ITEMS DO YOU BUY FROM HERE ON AVERAGE EVERY MONTH?

Posed to respondents who have shopped each of the following.



<sup>\*</sup>When we asked about each platform, we excluded respondents who have never shopped that platform.

### DO YOU PLAN TO INCREASE OR DECREASE SPENDING ON THE FOLLOWING WEBSITES AND APPS?





### WHICH SITE DO YOU USE MOST TO BUY APPAREL?



### WHICH SITE DO YOU USE MOST TO BUY ELECTRONICS?



China eCommerce

**DEEP-DIVE ON BABA** 

### HOW OFTEN DO YOU USE ALIBABA?



### DO YOU USE ALIBABA ON YOUR MOBILE PHONE OR DESKTOP?



### WHEN WAS THE LAST TIME YOU BOUGHT SOMETHING ON ALIBABA?



### HOW MANY ITEMS HAVE YOU PURCHASED FROM ALIBABA IN THE PAST MONTH?



### HAVE YOU CHANGED HOW OFTEN YOU SHOP ALIBABA RECENTLY?



#### WHAT TYPES OF PRODUCTS DO YOU BUY FROM ALIBABA?



#### WHEN IS THE LAST TIME YOU PURCHASED SOMETHING FROM ALIBABA?



#### WHEN IS THE LAST TIME YOU PURCHASED SOMETHING FROM TAOBAO?



#### WHEN IS THE LAST TIME YOU PURCHASED SOMETHING FROM TMALL.COM?



#### WHEN IS THE LAST TIME YOU PURCHASED SOMETHING FROM JUHUASUAN?