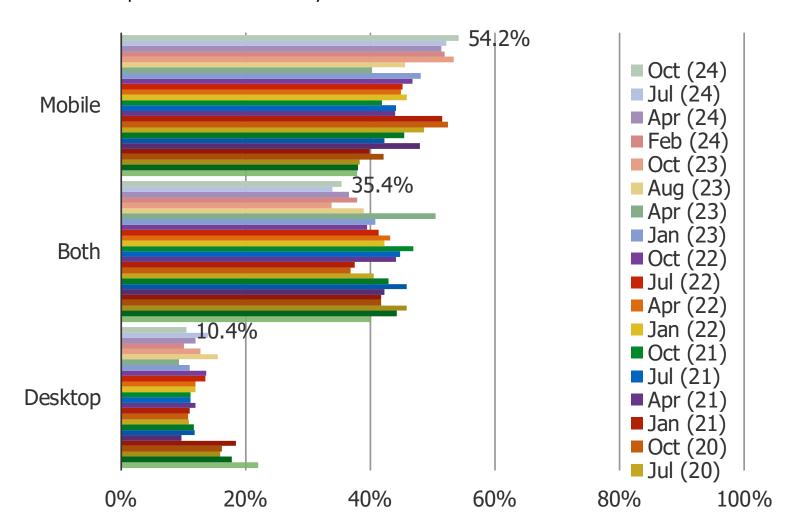

INION ARE THE FOLLOWING GAINING OR LOSING POPULARITY?

Posed to respondents who have shopped each of the following.



<sup>\*</sup>When we asked about each platform, we excluded respondents who have never shopped that platform.

#### HOW MANY ITEMS DO YOU BUY FROM HERE ON AVERAGE EVERY MONTH?

Posed to respondents who have shopped each of the following.



<sup>\*</sup>When we asked about each platform, we excluded respondents who have never shopped that platform.

### DO YOU PLAN TO INCREASE OR DECREASE SPENDING ON THE FOLLOWING WEBSITES AND APPS?





### WHICH SITE DO YOU USE MOST TO BUY APPAREL?



### WHICH SITE DO YOU USE MOST TO BUY ELECTRONICS?



China eCommerce

**DEEP-DIVE ON BABA** 

### HOW OFTEN DO YOU USE ALIBABA?



### DO YOU USE ALIBABA ON YOUR MOBILE PHONE OR DESKTOP?



### WHEN WAS THE LAST TIME YOU BOUGHT SOMETHING ON ALIBABA?



### HOW MANY ITEMS HAVE YOU PURCHASED FROM ALIBABA IN THE PAST MONTH?



### HAVE YOU CHANGED HOW OFTEN YOU SHOP ALIBABA RECENTLY?



#### WHAT TYPES OF PRODUCTS DO YOU BUY FROM ALIBABA?



#### WHEN IS THE LAST TIME YOU PURCHASED SOMETHING FROM ALIBABA?



#### WHEN IS THE LAST TIME YOU PURCHASED SOMETHING FROM TAOBAO?



#### WHEN IS THE LAST TIME YOU PURCHASED SOMETHING FROM TMALL.COM?



#### WHEN IS THE LAST TIME YOU PURCHASED SOMETHING FROM JUHUASUAN?