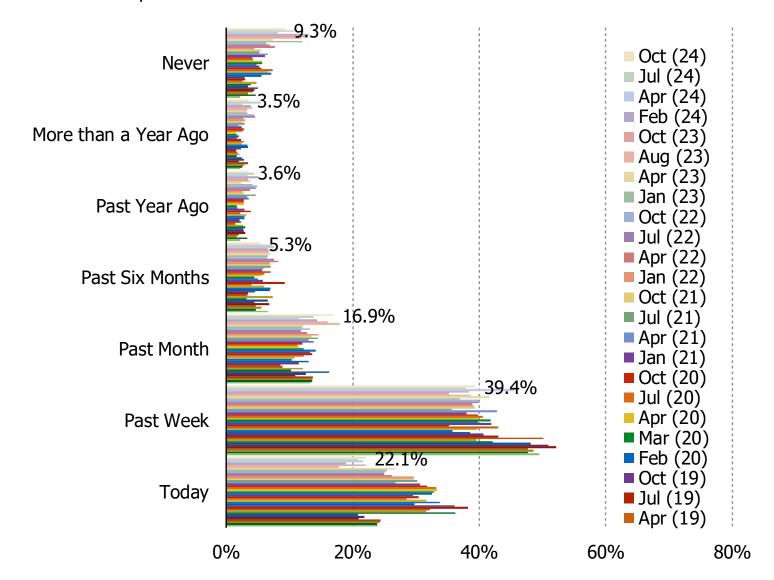

have shopped each of the following.



<sup>\*</sup>When we asked about each platform, we excluded respondents who have never shopped that platform.

### DO YOU PLAN TO INCREASE OR DECREASE SPENDING ON THE FOLLOWING WEBSITES AND APPS?





### WHICH SITE DO YOU USE MOST TO BUY APPAREL?



### WHICH SITE DO YOU USE MOST TO BUY ELECTRONICS?



China eCommerce

**DEEP-DIVE ON BABA** 

### HOW OFTEN DO YOU USE ALIBABA?



### DO YOU USE ALIBABA ON YOUR MOBILE PHONE OR DESKTOP?



### WHEN WAS THE LAST TIME YOU BOUGHT SOMETHING ON ALIBABA?



### HOW MANY ITEMS HAVE YOU PURCHASED FROM ALIBABA IN THE PAST MONTH?



### HAVE YOU CHANGED HOW OFTEN YOU SHOP ALIBABA RECENTLY?



#### WHAT TYPES OF PRODUCTS DO YOU BUY FROM ALIBABA?



#### WHEN IS THE LAST TIME YOU PURCHASED SOMETHING FROM ALIBABA?



#### WHEN IS THE LAST TIME YOU PURCHASED SOMETHING FROM TAOBAO?



#### WHEN IS THE LAST TIME YOU PURCHASED SOMETHING FROM TMALL.COM?



#### WHEN IS THE LAST TIME YOU PURCHASED SOMETHING FROM JUHUASUAN?