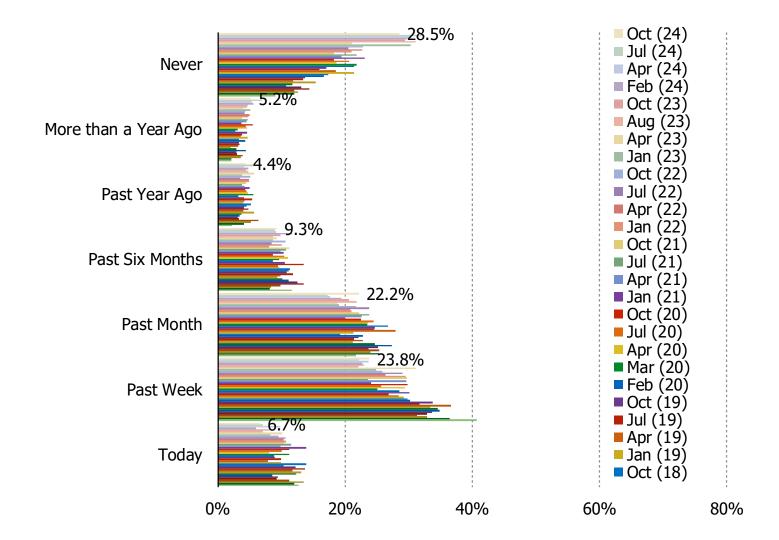

OLLOWING WEBSITES AND APPS?





### WHICH SITE DO YOU USE MOST TO BUY APPAREL?



### WHICH SITE DO YOU USE MOST TO BUY ELECTRONICS?



China eCommerce

**DEEP-DIVE ON BABA** 

### HOW OFTEN DO YOU USE ALIBABA?



### DO YOU USE ALIBABA ON YOUR MOBILE PHONE OR DESKTOP?



### WHEN WAS THE LAST TIME YOU BOUGHT SOMETHING ON ALIBABA?



### HOW MANY ITEMS HAVE YOU PURCHASED FROM ALIBABA IN THE PAST MONTH?



### HAVE YOU CHANGED HOW OFTEN YOU SHOP ALIBABA RECENTLY?



#### WHAT TYPES OF PRODUCTS DO YOU BUY FROM ALIBABA?



#### WHEN IS THE LAST TIME YOU PURCHASED SOMETHING FROM ALIBABA?



#### WHEN IS THE LAST TIME YOU PURCHASED SOMETHING FROM TAOBAO?



#### WHEN IS THE LAST TIME YOU PURCHASED SOMETHING FROM TMALL.COM?



#### WHEN IS THE LAST TIME YOU PURCHASED SOMETHING FROM JUHUASUAN?