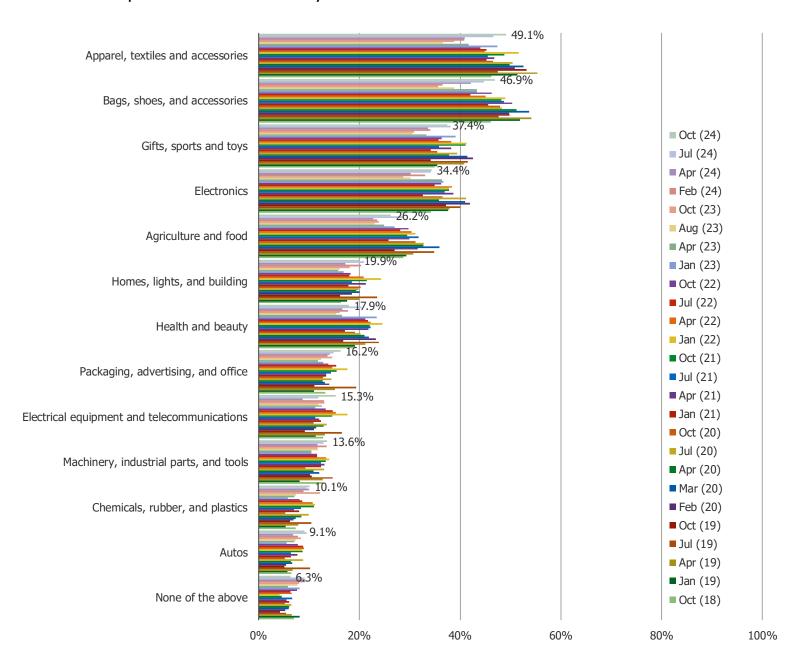

YOU BUY FROM HERE ON AVERAGE EVERY MONTH?

Posed to respondents who have shopped each of the following.



<sup>\*</sup>When we asked about each platform, we excluded respondents who have never shopped that platform.

### DO YOU PLAN TO INCREASE OR DECREASE SPENDING ON THE FOLLOWING WEBSITES AND APPS?





### WHICH SITE DO YOU USE MOST TO BUY APPAREL?



### WHICH SITE DO YOU USE MOST TO BUY ELECTRONICS?



China eCommerce

**DEEP-DIVE ON BABA** 

### HOW OFTEN DO YOU USE ALIBABA?



### DO YOU USE ALIBABA ON YOUR MOBILE PHONE OR DESKTOP?



### WHEN WAS THE LAST TIME YOU BOUGHT SOMETHING ON ALIBABA?



### HOW MANY ITEMS HAVE YOU PURCHASED FROM ALIBABA IN THE PAST MONTH?



### HAVE YOU CHANGED HOW OFTEN YOU SHOP ALIBABA RECENTLY?



#### WHAT TYPES OF PRODUCTS DO YOU BUY FROM ALIBABA?



#### WHEN IS THE LAST TIME YOU PURCHASED SOMETHING FROM ALIBABA?



#### WHEN IS THE LAST TIME YOU PURCHASED SOMETHING FROM TAOBAO?



#### WHEN IS THE LAST TIME YOU PURCHASED SOMETHING FROM TMALL.COM?



#### WHEN IS THE LAST TIME YOU PURCHASED SOMETHING FROM JUHUASUAN?