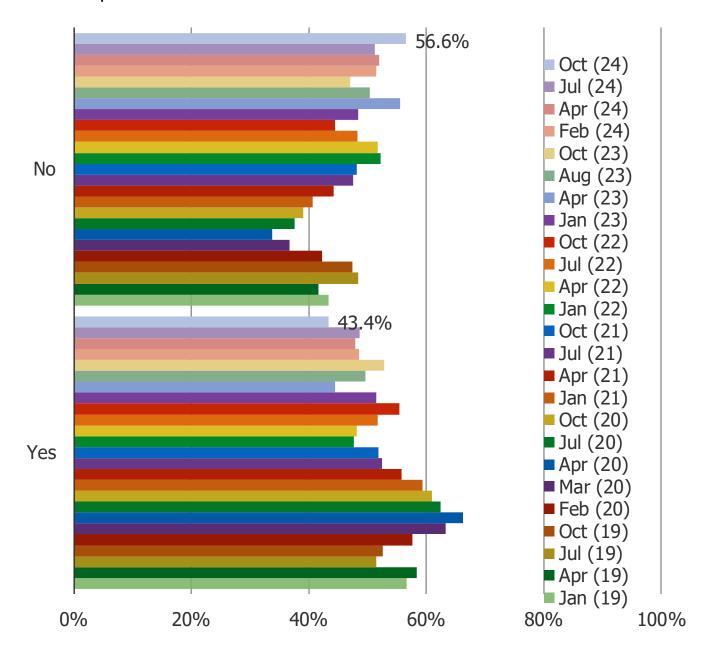

China eCommerce

# **SECTOR TRENDS**

#### HOW OFTEN DO YOU SHOP ONLINE?



#### HOW CONFIDENT DO YOU CURRENTLY FEEL ABOUT SPENDING MONEY?





### HOW MUCH HAVE YOU BEEN SPENDING LATELY?



### DO YOU WANT TO REDUCE SPENDING NOW?



### WHEN DID YOU LAST MAKE A PURCHASE THROUGH EACH OF THE FOLLOWING?





#### IN YOUR OPINION ARE THE FOLLOWING GAINING OR LOSING POPULARITY?

Posed to respondents who have shopped each of the following.



<sup>\*</sup>When we asked about each platform, we excluded respondents who have never shopped that platform.

#### HOW MANY ITEMS DO YOU BUY FROM HERE ON AVERAGE EVERY MONTH?

Posed to respondents who have shopped each of the following.



<sup>\*</sup>When we asked about each platform, we excluded respondents who have never shopped that platform.

### DO YOU PLAN TO INCREASE OR DECREASE SPENDING ON THE FOLLOWING WEBSITES AND APPS?





### WHICH SITE DO YOU USE MOST TO BUY APPAREL?



### WHICH SITE DO YOU USE MOST TO BUY ELECTRONICS?



China eCommerce

**DEEP-DIVE ON BABA** 

###