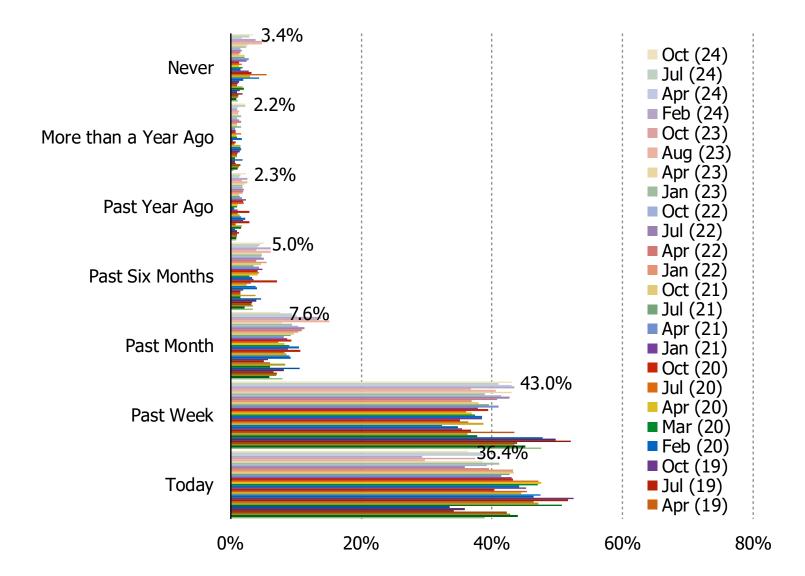

bout each platform, we excluded respondents who have never shopped that platform.

### DO YOU PLAN TO INCREASE OR DECREASE SPENDING ON THE FOLLOWING WEBSITES AND APPS?





### WHICH SITE DO YOU USE MOST TO BUY APPAREL?



### WHICH SITE DO YOU USE MOST TO BUY ELECTRONICS?



China eCommerce

**DEEP-DIVE ON BABA** 

### HOW OFTEN DO YOU USE ALIBABA?



### DO YOU USE ALIBABA ON YOUR MOBILE PHONE OR DESKTOP?



### WHEN WAS THE LAST TIME YOU BOUGHT SOMETHING ON ALIBABA?



### HOW MANY ITEMS HAVE YOU PURCHASED FROM ALIBABA IN THE PAST MONTH?



### HAVE YOU CHANGED HOW OFTEN YOU SHOP ALIBABA RECENTLY?



#### WHAT TYPES OF PRODUCTS DO YOU BUY FROM ALIBABA?



#### WHEN IS THE LAST TIME YOU PURCHASED SOMETHING FROM ALIBABA?



#### WHEN IS THE LAST TIME YOU PURCHASED SOMETHING FROM TAOBAO?



#### WHEN IS THE LAST TIME YOU PURCHASED SOMETHING FROM TMALL.COM?



#### WHEN IS THE LAST TIME YOU PURCHASED SOMETHING FROM JUHUASUAN?