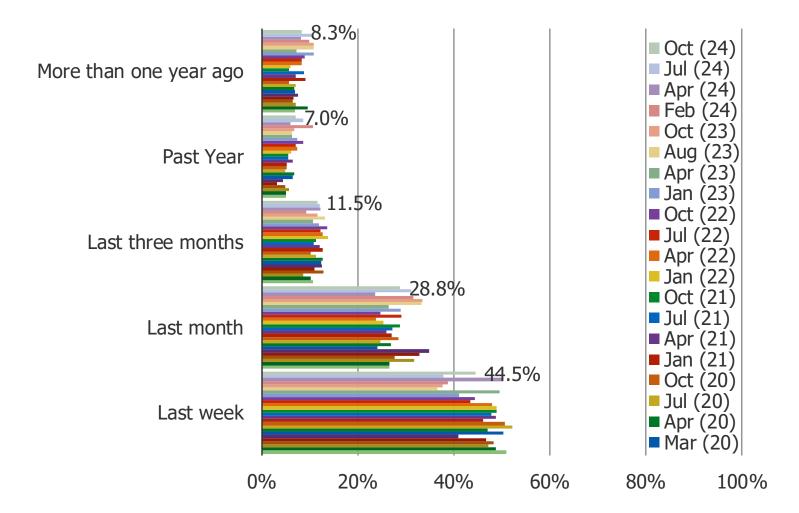

### WHEN WAS THE LAST TIME YOU BOUGHT SOMETHING ON ALIBABA?

#### WHEN IS THE LAST TIME YOU PURCHASED SOMETHING FROM ALIBABA?