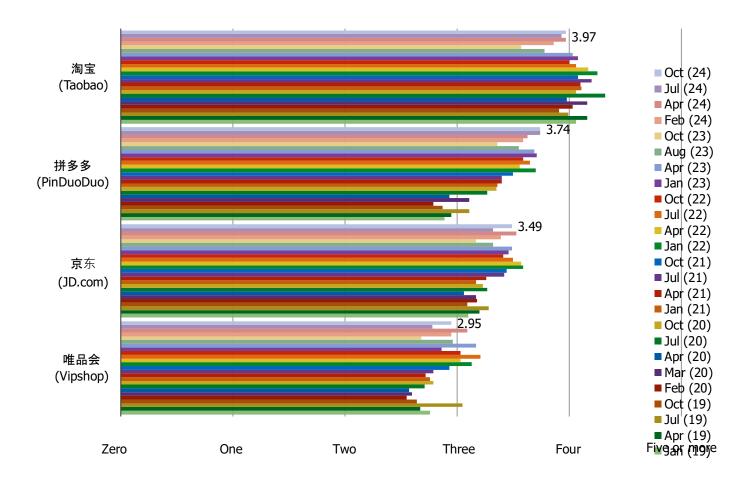

#### HOW MANY ITEMS DO YOU BUY FROM HERE ON AVERAGE EVERY MONTH?

Posed to respondents who have shopped each of the following.

<sup>\*</sup>When we asked about each platform, we excluded respondents who have never shopped that platform.