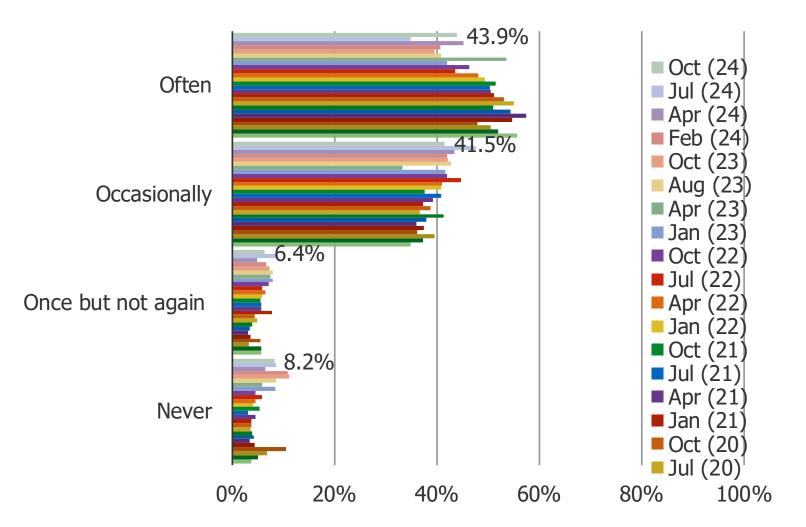

URCHASE THROUGH EACH OF THE FOLLOWING?





#### IN YOUR OPINION ARE THE FOLLOWING GAINING OR LOSING POPULARITY?

Posed to respondents who have shopped each of the following.



<sup>\*</sup>When we asked about each platform, we excluded respondents who have never shopped that platform.

#### HOW MANY ITEMS DO YOU BUY FROM HERE ON AVERAGE EVERY MONTH?

Posed to respondents who have shopped each of the following.



<sup>\*</sup>When we asked about each platform, we excluded respondents who have never shopped that platform.

### DO YOU PLAN TO INCREASE OR DECREASE SPENDING ON THE FOLLOWING WEBSITES AND APPS?





### WHICH SITE DO YOU USE MOST TO BUY APPAREL?



### WHICH SITE DO YOU USE MOST TO BUY ELECTRONICS?



China eCommerce

**DEEP-DIVE ON BABA** 

### HOW OFTEN DO YOU USE ALIBABA?



### DO YOU USE ALIBABA ON YOUR MOBILE PHONE OR DESKTOP?



### WHEN WAS THE LAST TIME YOU BOUGHT SOMETHING ON ALIBABA?



### HOW MANY ITEMS HAVE YOU PURCHASED FROM ALIBABA IN THE PAST MONTH?



### HAVE YOU CHANGED HOW OFTEN YOU SHOP ALIBABA RECENTLY?



#### WHAT TYPES OF PRODUCTS DO YOU BUY FROM ALIBABA?



#### WHEN IS THE LAST TIME YOU PURCHASED SOMETHING FROM ALIBABA?



#### WHEN IS THE LAST TIME YOU PURCHASED SOMETHING FROM TAOBAO?



#### WHEN IS THE LAST TIME YOU PURCHASED SOMETHING FROM TMALL.COM?



#### WHEN IS THE LAST TIME YOU PURCHASED SOMETHING FROM JUHUASUAN?