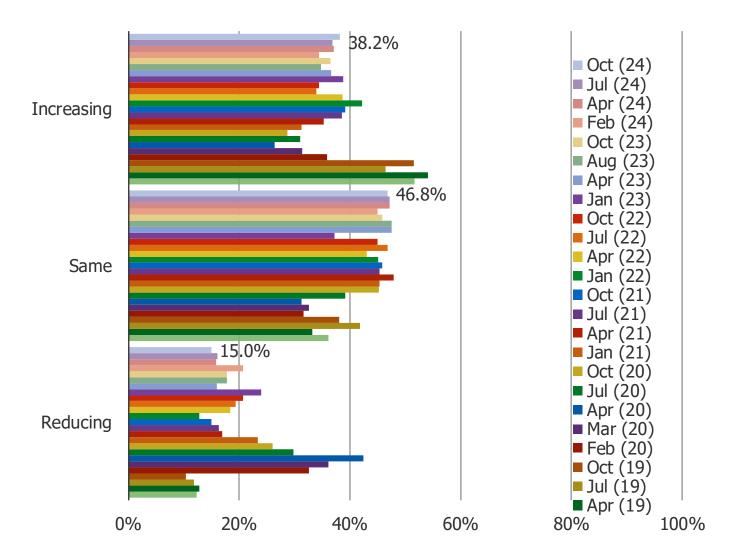

### DO YOU PLAN TO INCREASE OR DECREASE SPENDING ON THE FOLLOWING WEBSITES AND APPS?