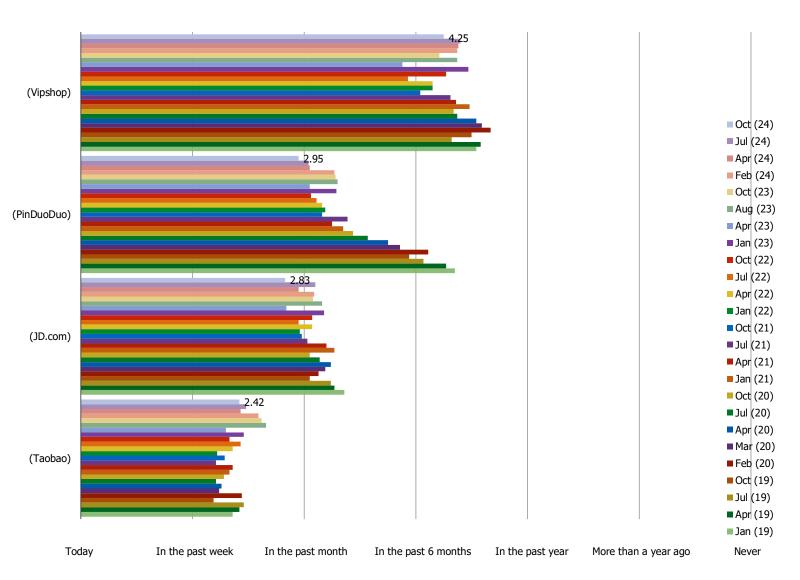

China eCommerce

# **SECTOR TRENDS**

#### HOW OFTEN DO YOU SHOP ONLINE?



#### HOW CONFIDENT DO YOU CURRENTLY FEEL ABOUT SPENDING MONEY?





### HOW MUCH HAVE YOU BEEN SPENDING LATELY?



### DO YOU WANT TO REDUCE SPENDING NOW?



### WHEN DID YOU LAST MAKE A PURCHASE THROUGH EACH OF THE FOLLOWING?





#### IN YOUR OPINION ARE THE FOLLOWING GAINING OR LOSING POPULARITY?

Posed to respondents who have shopped each of the following.



<sup>\*</sup>When we asked about each platform, we excluded respondents who have never shopped that platform.

#### HOW MANY ITEMS DO YOU BUY FROM HERE ON AVERAGE EVERY MONTH?

Posed to respondents who have shopped each of the following.



<sup>\*</sup>When we asked about each platform, we excluded respondents who have never shopped that platform.

### DO YOU PLAN TO INCREASE OR DECREASE SPENDING ON THE FOLLOWING WEBSITES AND APPS?





### WHICH SITE DO YOU USE MOST TO BUY APPAREL?



### WHICH SITE DO YOU USE MOST TO BUY ELECTRONICS?



China eCommerce

**DEEP-DIVE ON BABA** 

### HOW OFTEN DO YOU USE ALIBABA?



### DO YOU USE ALIBABA ON YOUR MOBILE