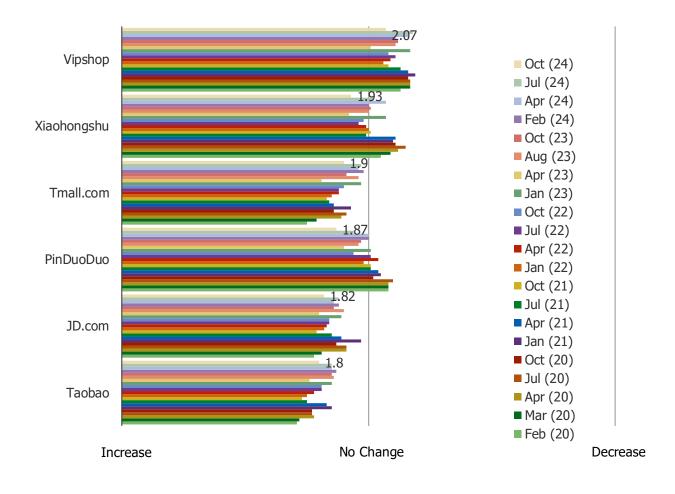

### DO YOU PLAN TO INCREASE OR DECREASE SPENDING ON THE FOLLOWING WEBSITES AND APPS?