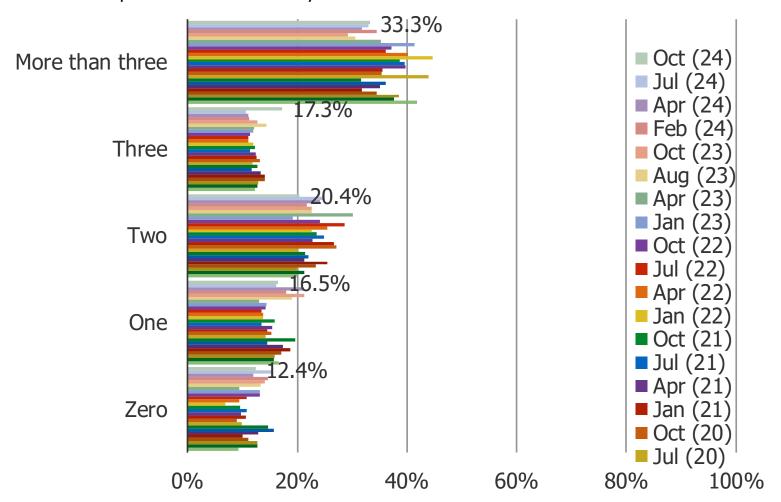

we asked about each platform, we excluded respondents who have never shopped that platform.

#### HOW MANY ITEMS DO YOU BUY FROM HERE ON AVERAGE EVERY MONTH?

Posed to respondents who have shopped each of the following.



<sup>\*</sup>When we asked about each platform, we excluded respondents who have never shopped that platform.

### DO YOU PLAN TO INCREASE OR DECREASE SPENDING ON THE FOLLOWING WEBSITES AND APPS?





### WHICH SITE DO YOU USE MOST TO BUY APPAREL?



### WHICH SITE DO YOU USE MOST TO BUY ELECTRONICS?



China eCommerce

**DEEP-DIVE ON BABA** 

### HOW OFTEN DO YOU USE ALIBABA?



### DO YOU USE ALIBABA ON YOUR MOBILE PHONE OR DESKTOP?



### WHEN WAS THE LAST TIME YOU BOUGHT SOMETHING ON ALIBABA?



### HOW MANY ITEMS HAVE YOU PURCHASED FROM ALIBABA IN THE PAST MONTH?



### HAVE YOU CHANGED HOW OFTEN YOU SHOP ALIBABA RECENTLY?



#### WHAT TYPES OF PRODUCTS DO YOU BUY FROM ALIBABA?



#### WHEN IS THE LAST TIME YOU PURCHASED SOMETHING FROM ALIBABA?



#### WHEN IS THE LAST TIME YOU PURCHASED SOMETHING FROM TAOBAO?



#### WHEN IS THE LAST TIME YOU PURCHASED SOMETHING FROM TMALL.COM?



#### WHEN IS THE LAST TIME YOU PURCHASED SOMETHING FROM JUHUASUAN?