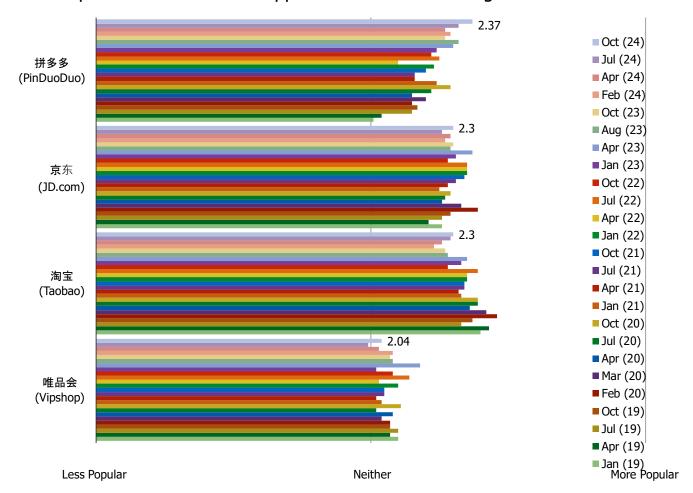

#### IN YOUR OPINION ARE THE FOLLOWING GAINING OR LOSING POPULARITY?

Posed to respondents who have shopped each of the following.

<sup>\*</sup>When we asked about each platform, we excluded respondents who have never shopped that platform.