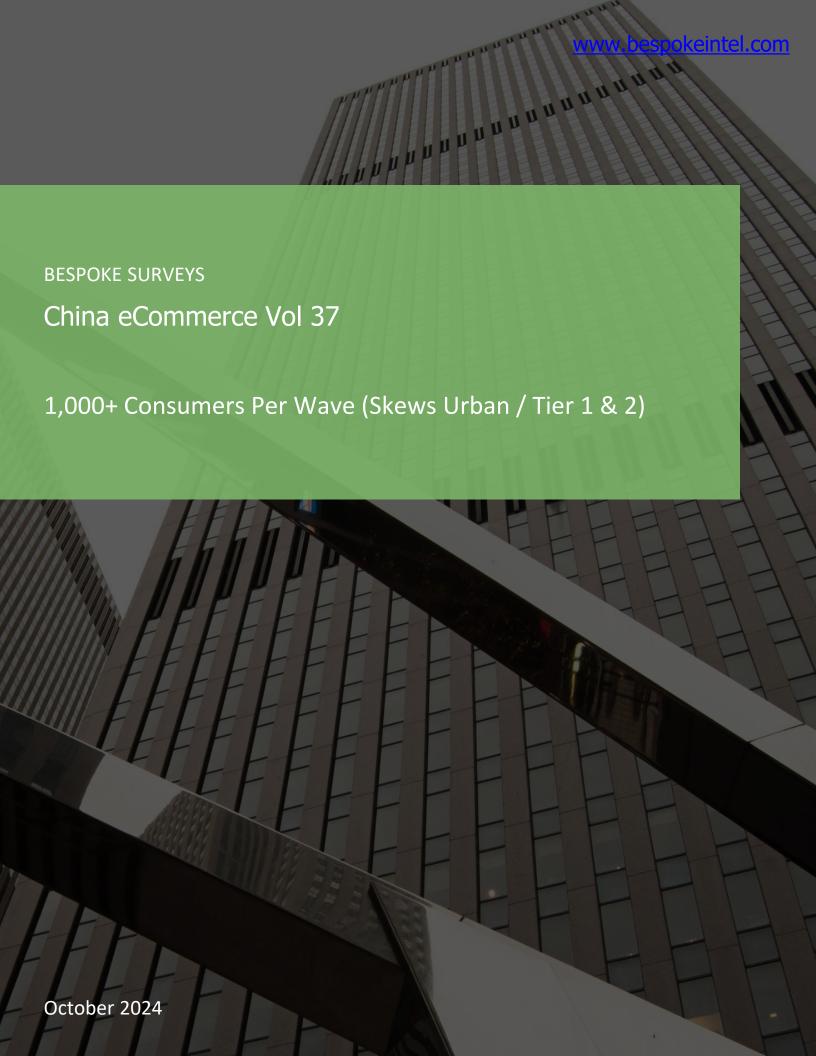

China eCommerce

# **SECTOR TRENDS**

#### HOW OFTEN DO YOU SHOP ONLINE?



#### HOW CONFIDENT DO YOU CURRENTLY FEEL ABOUT SPENDING MONEY?





### HOW MUCH HAVE YOU BEEN SPENDING LATELY?



### DO YOU WANT TO REDUCE SPENDING NOW?



### WHEN DID YOU LAST MAKE A PURCHASE THROUGH EACH OF THE FOLLOWING?





#### IN YOUR OPINION ARE THE FOLLOWING GAINING OR LOSING POPULARITY?

Posed to respondents who have shopped each of the following.



<sup>\*</sup>When we asked about each platform, we excluded respondents who have never shopped that platform.

#### HOW MANY ITEMS DO YOU BUY FROM HERE ON AVERAGE EVERY MONTH?

Posed to respondents who have shopped each of the following.



<sup>\*</sup>When we asked about each platform, we excluded respondents who have never shopped that platform.

###