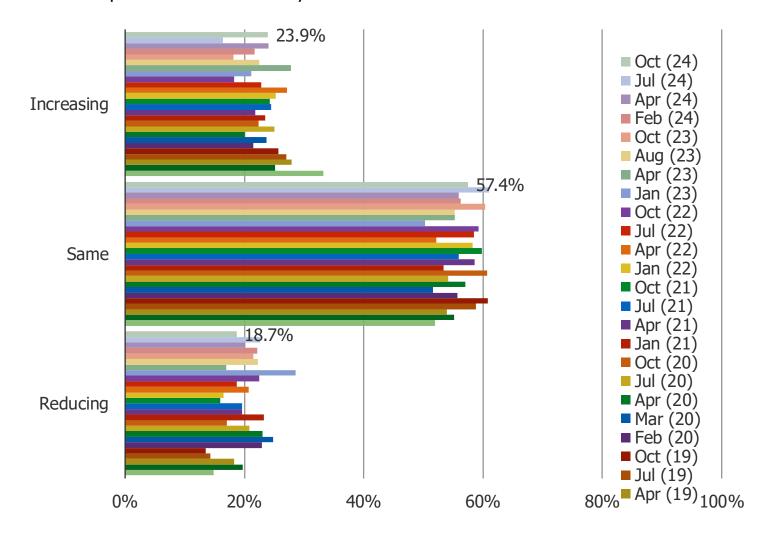

#### IN YOUR OPINION ARE THE FOLLOWING GAINING OR LOSING POPULARITY?

Posed to respondents who have shopped each of the following.

<sup>\*</sup>When we asked about each platform, we excluded respondents who have never shopped that platform.