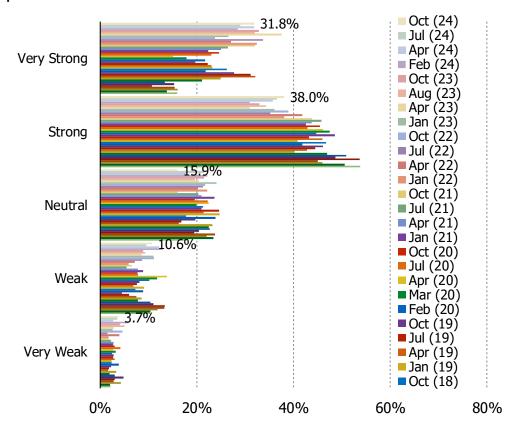

China eCommerce

# **SECTOR TRENDS**

#### HOW OFTEN DO YOU SHOP ONLINE?



#### HOW CONFIDENT DO YOU CURRENTLY FEEL ABOUT SPENDING MONEY?





### HOW MUCH HAVE YOU BEEN SPENDING LATELY?



### DO YOU WANT TO REDUCE SPENDING NOW?



### WHEN DID YOU LAST MAKE A PURCHASE THROUGH EACH OF THE FOLLOWING?





#### IN YOUR OPINION ARE THE FOLLOWING GAINING OR LOSING POPULARITY?

Posed to respondents who have shopped each of the following.



<sup>\*</sup>When we asked about each platform, we excluded respondents who have never shopped that platform.

#### HOW MANY ITEMS DO YOU BUY FROM HERE ON AVERAGE EVERY MONTH?

Posed to respondents who have shopped each of the following.



<sup>\*</sup>When we asked about each platform, we excluded respondents who have never shopped that platform.

### DO YOU PLAN TO INCREASE OR DECREASE SPENDING ON THE FOLLOWING WEBSITES AND APPS?





### WHICH SITE DO YOU USE MOST TO BUY APPAREL?



### WH