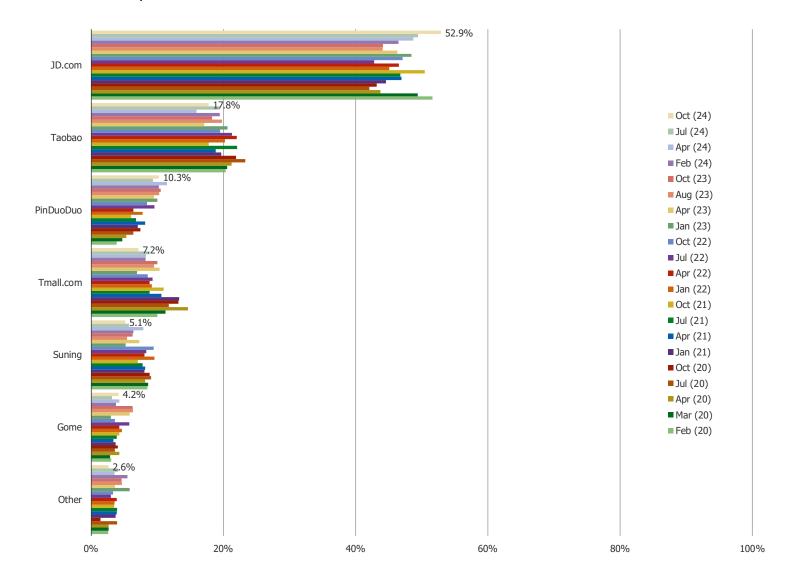

### WHICH SITE DO YOU USE MOST TO BUY ELECTRONICS?

China eCommerce

**DEEP-DIVE ON BABA** 